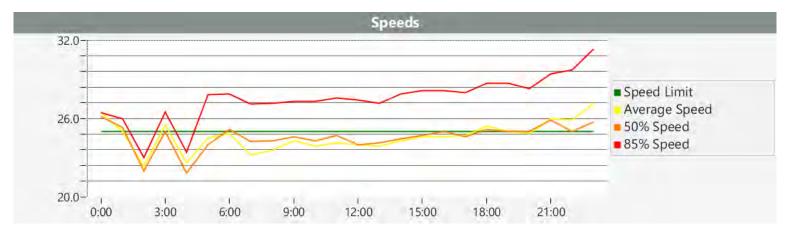

### **Extended Speed Summary Report**

Generated by Nijesh Sthapit from Pebble Beach Community Services on Oct 13, 2017 at 12:56:51 PM

Site: Crespi Lane, 12N - Crespi Ln.

near Del Ciervo, NB

Time of Day: 0:00 to 23:59 Dates: 7/17/2017 to 7/23/2017

### **Overall Summary**

Total Days of Data: 7

Speed Limit: 25

Average Speed: 21.60

50th Percentile Speed: 21.47 85th Percentile Speed: 24.06 Pace Speed Range: 19 to 29

Minimum Speed: 5 Maximum Speed: 38

Display Status: Displayed Vehicle Speeds

Average Volume per Day: 123.9

A sign of the future."