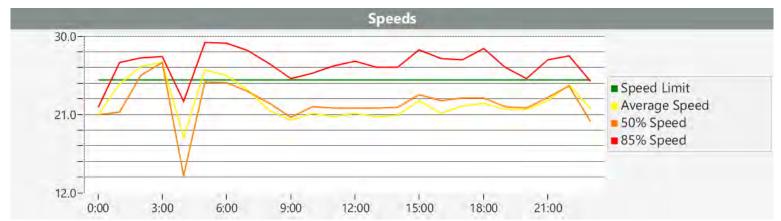

### **Extended Speed Summary Report**

Generated by Nijesh Sthapit from Pebble Beach Community Services on Oct 13, 2017 at 1:56:13 PM

Site: Sloat Road, 1N - Sloat & Lost

Barranca, NB

Time of Day: 0:00 to 23:59 Dates: 7/31/2017 to 8/6/2017

### **Overall Summary**

Total Days of Data: 7

Speed Limit: 25

Average Speed: 17.74

50th Percentile Speed: 17.07 85th Percentile Speed: 20.26 Pace Speed Range: 14 to 24 Minimum Speed: 5 Maximum Speed: 43

Display Status: Displayed Vehicle Speeds

Average Volume per Day: 114.1

A sign of the future."