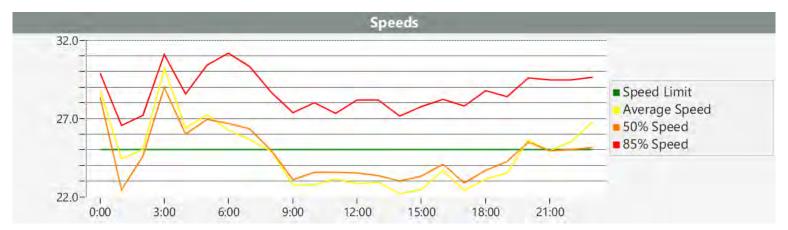

### **Extended Speed Summary Report**

Generated by Nijesh Sthapit from Pebble Beach Community Services on Oct 13, 2017 at 1:56:13 PM

Site: Sloat Road, 1N - Sloat & Lost

Barranca, NB

Time of Day: 0:00 to 23:59 Dates: 7/31/2017 to 8/6/2017

### **Overall Summary**

Total Days of Data: 7

Speed Limit: 25

Average Speed: 17.74

50th Percentile Speed: 17.07 85th Percentile Speed: 20.26 Pace Speed Range: 14 to 24 Minimum Speed: 5 Maximum Speed: 43

Display Status: Displayed Vehicle Speeds

Average Volume per Day: 114.1

A sign of the future."