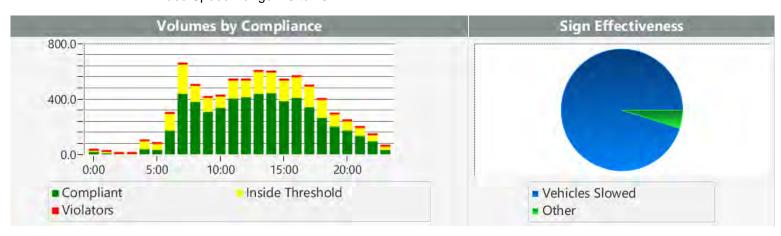

### **Extended Speed Summary Report**

Generated by Nijesh Sthapit from Pebble Beach Community Services on Oct 13, 2017 at 12:56:51 PM

Site: Crespi Lane, 12N - Crespi Ln.

near Del Ciervo, NB

Time of Day: 0:00 to 23:59 Dates: 7/17/2017 to 7/23/2017

### **Overall Summary**

Total Days of Data: 7

Speed Limit: 25

Average Speed: 21.60

50th Percentile Speed: 21.47 85th Percentile Speed: 24.06 Pace Speed Range: 19 to 29

Minimum Speed: 5 Maximum Speed: 38

Display Status: Displayed Vehicle Speeds

Average Volume per Day: 123.9

A sign of the future."