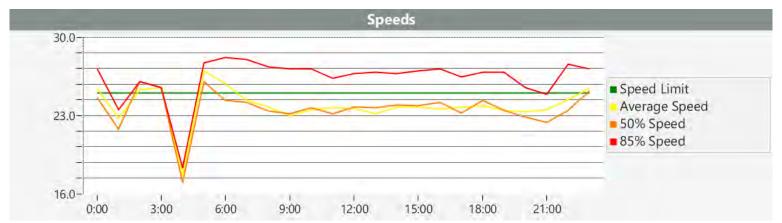

The four mobile speed monitor/display units have been rotated among 12 predetermined locations during the quarter. The average speeds in most residential zones remain near or below 25 mph with the exception of sections of the Forest Lodge, Sloat, Lopez, Forest Lake Roads; and Crespi Lane. The average and 85% speeds on those highly travelled roads remain near or below 30 mph, and 35 mph, respectively.

### **Overall Summary**

Total Days of Data: 6

Speed Limit: 25

Average Speed: 23.23

50th Percentile Speed: 23.18 85th Percentile Speed: 26.43 Pace Speed Range: 19 to 29 Minimum Speed: 5
Maximum Speed: 41

Display Status: Displayed Vehicle Speeds