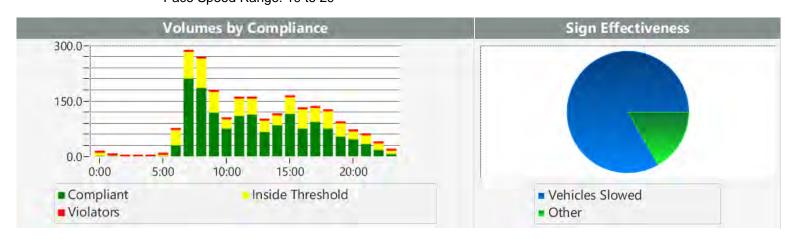

### **Overall Summary**

Total Days of Data: 7

Speed Limit: 25

Average Speed: 17.74

50th Percentile Speed: 17.07 85th Percentile Speed: 20.26 Pace Speed Range: 14 to 24 Minimum Speed: 5 Maximum Speed: 43

Display Status: Displayed Vehicle Speeds