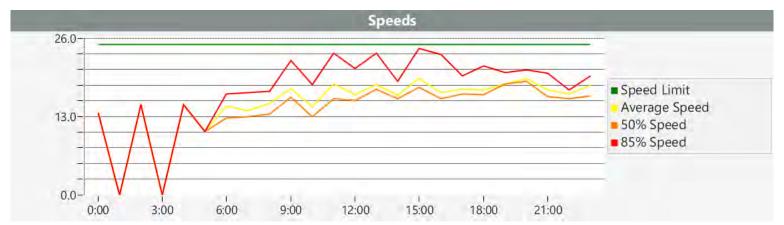

### **Extended Speed Summary Report**

Generated by Nijesh Sthapit from Pebble Beach Community Services on Oct 13, 2017 at 12:56:51 PM

Site: Crespi Lane, 12N - Crespi Ln.

near Del Ciervo, NB

Time of Day: 0:00 to 23:59 Dates: 7/17/2017 to 7/23/2017

### **Overall Summary**

Total Days of Data: 7

Speed Limit: 25

Average Speed: 21.60

50th Percentile Speed: 21.47 85th Percentile Speed: 24.06 Pace Speed Range: 19 to 29

Minimum Speed: 5 Maximum Speed: 38

Display Status: Displayed Vehicle Speeds

Average Volume per Day: 123.9

A sign of the future."