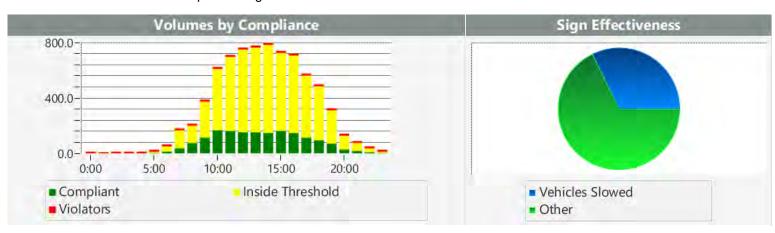

### DEPUTY GENERAL MANAGER'S REPORT October 27, 2017

TO: Board of Directors

FROM: Suha Kilic, Deputy GM/CFO

SUBJECT: Supplemental Traffic Enforcement Program

**Quarter Ending September 30, 2017** 

During the three-month and twelve-month periods ending September 30, 2017 CHP issued 136 (61 for unsafe speed) and 473 (241 for unsafe speed) citations, respectively. The numbers of citations for the previous three-month and twelve-month periods ending June 30, 2017 were 167 (84 for unsafe speed) and 440 (245 for unsafe speed). CHP also gave 211 verbal warnings and assisted 181 motorists during the quarter. The citations are presented by type in the attached pie charts. Number of citations for the 19 general locations (12 locations identified by a 2006 DMFPO survey, plus 7 locations added based on the feedback and field observations) are presented on the attached maps.

Note: In addition to the citations above, CHP gave 211 ver bal warnings and assisted 181 motorist during 1st Quarter FY 2017-18.

CHP Traffic Enforcement Program Number of Citations Issued by Locations Jul to Sep 2017