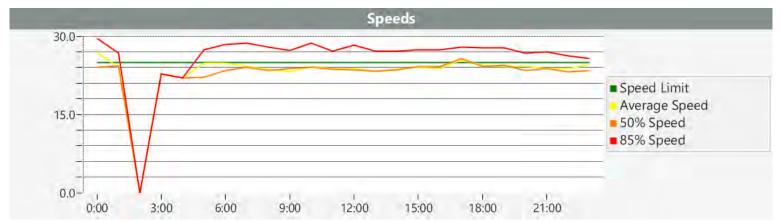

### **Overall Summary**

Total Days of Data: 3

Speed Limit: 25

Average Speed: 12.19

50th Percentile Speed: 11.48 85th Percentile Speed: 14.39 Pace Speed Range: 11 to 21 Minimum Speed: 5 Maximum Speed: 34

Display Status: Displayed Vehicle Speeds