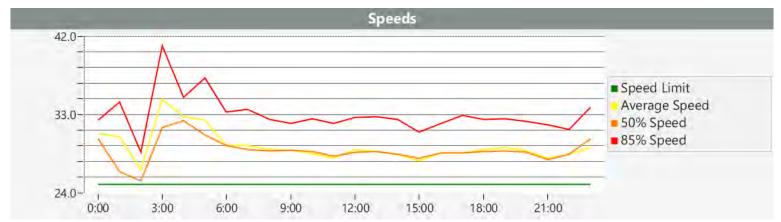

The four mobile speed monitor/display units have been rotated among 12 predetermined locations during the quarter. The average speeds in most residential zones remain near or below 25 mph with the exception of sections of the Forest Lodge, Sloat, Lopez, Forest Lake Roads; and Crespi Lane. The average and 85% speeds on those highly travelled roads remain near or below 30 mph, and 35 mph, respectively.

### Also attached are:

- 1) Vehicle traffic and speed statistics at locations with higher recorded speeds. According to the manufacturer, the monitors may occasionally record fast moving objects other than vehicles.
- 2) Speed Summary Reports from radar monitor locations.