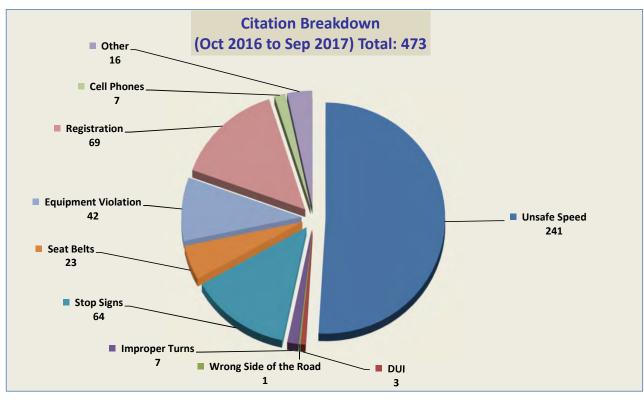

### DEPUTY GENERAL MANAGER'S REPORT October 27, 2017

TO: Board of Directors

FROM: Suha Kilic, Deputy GM/CFO

SUBJECT: Supplemental Traffic Enforcement Program

**Quarter Ending September 30, 2017** 

During the three-month and twelve-month periods ending September 30, 2017 CHP issued 136 (61 for unsafe speed) and 473 (241 for unsafe speed) citations, respectively. The numbers of citations for the previous three-month and twelve-month periods ending June 30, 2017 were 167 (84 for unsafe speed) and 440 (245 for unsafe speed). CHP also gave 211 verbal warnings and assisted 181 motorists during the quarter. The citations are presented by type in the attached pie charts. Number of citations for the 19 general locations (12 locations identified by a 2006 DMFPO survey, plus 7 locations added based on the feedback and field observations) are presented on the attached maps.