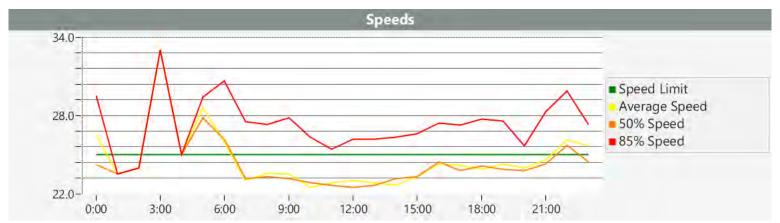

### **Overall Summary**

Total Days of Data: 7

Speed Limit: 25

Average Speed: 17.74

50th Percentile Speed: 17.07 85th Percentile Speed: 20.26 Pace Speed Range: 14 to 24 Minimum Speed: 5 Maximum Speed: 43

Display Status: Displayed Vehicle Speeds