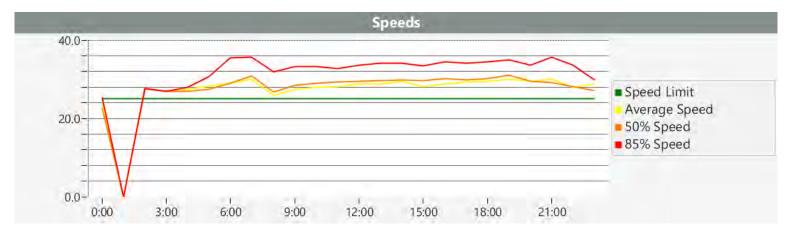

The four mobile speed monitor/display units have been rotated among 12 predetermined locations during the quarter. The average speeds in most residential zones remain near or below 25 mph with the exception of sections of the Forest Lodge, Sloat, Lopez, Forest Lake Roads; and Crespi Lane. The average and 85% speeds on those highly travelled roads remain near or below 30 mph, and 35 mph, respectively.

### Also attached are:

- 1) Vehicle traffic and speed statistics at locations with higher recorded speeds. According to the manufacturer, the monitors may occasionally record fast moving objects other than vehicles.
- 2) Speed Summary Reports from radar monitor locations.