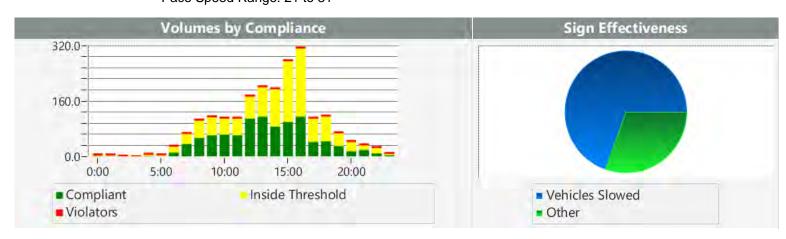

Note: In addition to the citations above, CHP gave 211 ver bal warnings and assisted 181 motorist during 1st Quarter FY 2017-18.

CHP Traffic Enforcement Program Number of Citations Issued by Locations Jul to Sep 2017