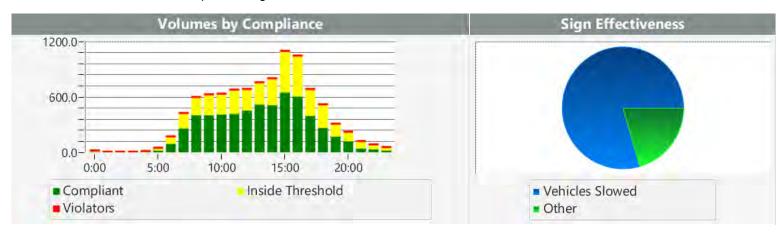

### **Extended Speed Summary Report**

Generated by Nijesh Sthapit from Pebble Beach Community Services on Oct 16, 2017 at 10:38:06 AM

Site: Crespi Lane, 12N - Crespi Ln.

near Del Ciervo, NB

Time of Day: 0:00 to 23:59 Dates: 8/14/2017 to 8/20/2017

### **Overall Summary**

Total Days of Data: 7

Speed Limit: 25

Average Speed: 27.50

50th Percentile Speed: 26.96 85th Percentile Speed: 30.66 Pace Speed Range: 22 to 32 Minimum Speed: 5 Maximum Speed: 48

Display Status: Displayed Vehicle Speeds

Average Volume per Day: 272.6