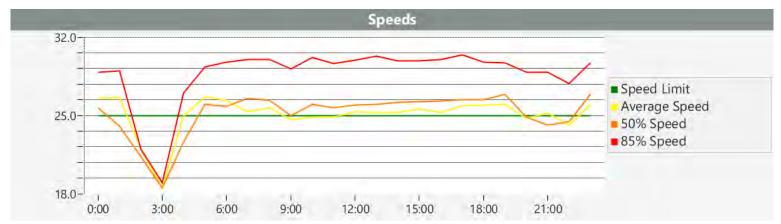

The four mobile speed monitor/display units have been rotated among 12 predetermined locations during the quarter. The average speeds in most residential zones remain near or below 25 mph with the exception of sections of the Forest Lodge, Sloat, Lopez, Forest Lake Roads; and Crespi Lane. The average and 85% speeds on those highly travelled roads remain near or below 30 mph, and 35 mph, respectively.

### Also attached are:

- 1) Vehicle traffic and speed statistics at locations with higher recorded speeds. According to the manufacturer, the monitors may occasionally record fast moving objects other than vehicles.
- 2) Speed Summary Reports from radar monitor locations.

Encl.

Agenda Item No. 14

|                 | Travel    | Period    | # of Vehicles | 41 to  | 46 to  | Over   |
|-----------------|-----------|-----------|---------------|--------|--------|--------|
| Location        | Direction | 2016      | Measured      | 45 mph | 50 mph | 50 mph |
| Forest Lodge    |           | 7/31-8/6  |               |        |        |        |
| near Majella    | East      | (7 Days)  | 11,130        | 39     | 3      | 0      |
|                 |           | 8/8-8/12  |               |        |        |        |
| II              | West      | (5 Days)  | 7,928         | 35     | 4      | 6      |
| Sloat Rd        |           | 8/14-8/20 |               |        |        |        |
| near Wranglers  | North     | (7 Days)  | 17,051        | 56     | 7      | 1      |
|                 |           | 9/18-9/24 |               |        |        |        |
| II              | South     | (7 Days)  | 15,414        | 37     | 1      | 0      |
| Lopez Rd        |           | 7/3-7/8   |               |        |        |        |
| near Congress   | North     | (6 Days)  | 7,541         | 56     | 9      | 0      |
|                 |           | 7/10-7/16 |               |        |        |        |
| II              | South     | (7 Days)  | 4,690         | 111    | 19     | 5      |
| Forest Lake Rd  |           | 9/25-10/1 |               |        |        |        |
| near Bristol    | North     | (7 Days)  | 7,615         | 30     | 6      | 2      |
|                 |           | 7/10-7/16 |               |        |        |        |
| II              | South     | (7 Days)  | 8,683         | 35     | 7      | 1      |
| Crespi Ln       |           | 8/29-9/3  |               |        |        |        |
| near Del Ciervo | North     | (6 Days)  | 3,197         | 87     | 20     | 4      |