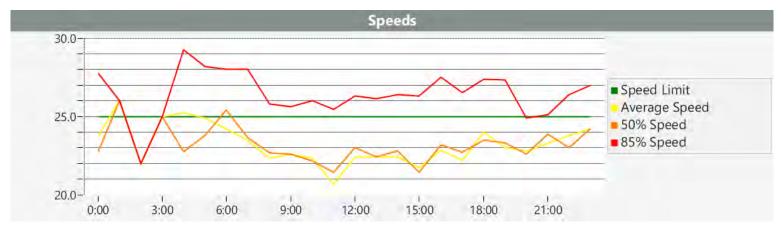

The four mobile speed monitor/display units have been rotated among 12 predetermined locations during the quarter. The average speeds in most residential zones remain near or below 25 mph with the exception of sections of the Forest Lodge, Sloat, Lopez, Forest Lake Roads; and Crespi Lane. The average and 85% speeds on those highly travelled roads remain near or below 30 mph, and 35 mph, respectively.

### Also attached are:

- 1) Vehicle traffic and speed statistics at locations with higher recorded speeds. According to the manufacturer, the monitors may occasionally record fast moving objects other than vehicles.
- 2) Speed Summary Reports from radar monitor locations.