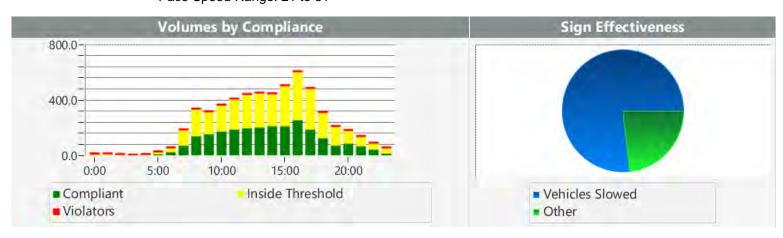

The four mobile speed monitor/display units have been rotated among 12 predetermined locations during the quarter. The average speeds in most residential zones remain near or below 25 mph with the exception of sections of the Forest Lodge, Sloat, Lopez, Forest Lake Roads; and Crespi Lane. The average and 85% speeds on those highly travelled roads remain near or below 30 mph, and 35 mph, respectively.

### Also attached are:

- 1) Vehicle traffic and speed statistics at locations with higher recorded speeds. According to the manufacturer, the monitors may occasionally record fast moving objects other than vehicles.
- 2) Speed Summary Reports from radar monitor locations.

Encl.

Agenda Item No. 14

|                 | Travel    | Period    | # of Vehicles | 41 to  | 46 to  | Over   |
|-----------------|-----------|-----------|---------------|--------|--------|--------|
| Location        | Direction | 2016      | Measured      | 45 mph | 50 mph | 50 mph |
| Forest Lodge    |           | 7/31-8/6  |               |        |        |        |
| near Majella    | East      | (7 Days)  | 11,130        | 39     | 3      | 0      |
|                 |           | 8/8-8/12  |               |        |        |        |
| II              | West      | (5 Days)  | 7,928         | 35     | 4      | 6      |
| Sloat Rd        |           | 8/14-8/20 |               |        |        |        |
| near Wranglers  | North     | (7 Days)  | 17,051        | 56     | 7      | 1      |
|                 |           | 9/18-9/24 |               |        |        |        |
| II              | South     | (7 Days)  | 15,414        | 37     | 1      | 0      |
| Lopez Rd        |           | 7/3-7/8   |               |        |        |        |
| near Congress   | North     | (6 Days)  | 7,541         | 56     | 9      | 0      |
|                 |           | 7/10-7/16 |               |        |        |        |
| II              | South     | (7 Days)  | 4,690         | 111    | 19     | 5      |
| Forest Lake Rd  |           | 9/25-10/1 |               |        |        |        |
| near Bristol    | North     | (7 Days)  | 7,615         | 30     | 6      | 2      |
|                 |           | 7/10-7/16 |               |        |        |        |
| II              | South     | (7 Days)  | 8,683         | 35     | 7      | 1      |
| Crespi Ln       |           | 8/29-9/3  |               |        |        |        |
| near Del Ciervo | North     | (6 Days)  | 3,197         | 87     | 20     | 4      |