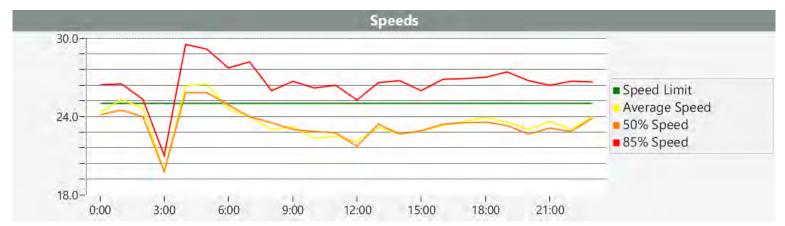

### **Extended Speed Summary Report**

Generated by Nijesh Sthapit from Pebble Beach Community Services on Oct 16, 2017 at 10:38:06 AM

Site: Crespi Lane, 12N - Crespi Ln.

near Del Ciervo, NB

Time of Day: 0:00 to 23:59 Dates: 8/14/2017 to 8/20/2017

### **Overall Summary**

Total Days of Data: 7

Speed Limit: 25

Average Speed: 27.50

50th Percentile Speed: 26.96 85th Percentile Speed: 30.66 Pace Speed Range: 22 to 32 Minimum Speed: 5 Maximum Speed: 48

Display Status: Displayed Vehicle Speeds

Average Volume per Day: 272.6