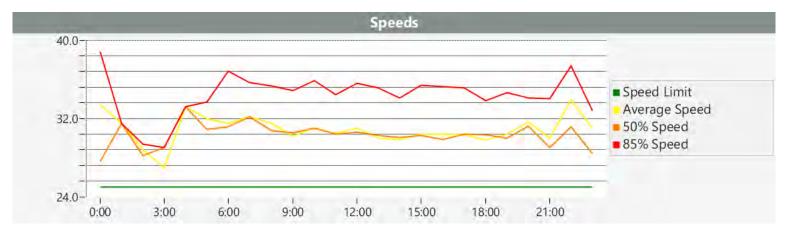

The four mobile speed monitor/display units have been rotated among 12 predetermined locations during the quarter. The average speeds in most residential zones remain near or below 25 mph with the exception of sections of the Forest Lodge, Sloat, Lopez, Forest Lake Roads; and Crespi Lane. The average and 85% speeds on those highly travelled roads remain near or below 30 mph, and 35 mph, respectively.

### Also attached are:

- 1) Vehicle traffic and speed statistics at locations with higher recorded speeds. According to the manufacturer, the monitors may occasionally record fast moving objects other than vehicles.
- 2) Speed Summary Reports from radar monitor locations.

Encl.

Agenda Item No. 14

|                 | Travel    | Period    | # of Vehicles | 41 to  | 46 to  | Over   |
|-----------------|-----------|-----------|---------------|--------|--------|--------|
| Location        | Direction | 2016      | Measured      | 45 mph | 50 mph | 50 mph |
| Forest Lodge    |           | 7/31-8/6  |               |        |        |        |
| near Majella    | East      | (7 Days)  | 11,130        | 39     | 3      | 0      |
|                 |           | 8/8-8/12  |               |        |        |        |
| II              | West      | (5 Days)  | 7,928         | 35     | 4      | 6      |
| Sloat Rd        |           | 8/14-8/20 |               |        |        |        |
| near Wranglers  | North     | (7 Days)  | 17,051        | 56     | 7      | 1      |
|                 |           | 9/18-9/24 |               |        |        |        |
| II              | South     | (7 Days)  | 15,414        | 37     | 1      | 0      |
| Lopez Rd        |           | 7/3-7/8   |               |        |        |        |
| near Congress   | North     | (6 Days)  | 7,541         | 56     | 9      | 0      |
|                 |           | 7/10-7/16 |               |        |        |        |
| II              | South     | (7 Days)  | 4,690         | 111    | 19     | 5      |
| Forest Lake Rd  |           | 9/25-10/1 |               |        |        |        |
| near Bristol    | North     | (7 Days)  | 7,615         | 30     | 6      | 2      |
|                 |           | 7/10-7/16 |               |        |        |        |
| II              | South     | (7 Days)  | 8,683         | 35     | 7      | 1      |
| Crespi Ln       |           | 8/29-9/3  |               |        |        |        |
| near Del Ciervo | North     | (6 Days)  | 3,197         | 87     | 20     | 4      |