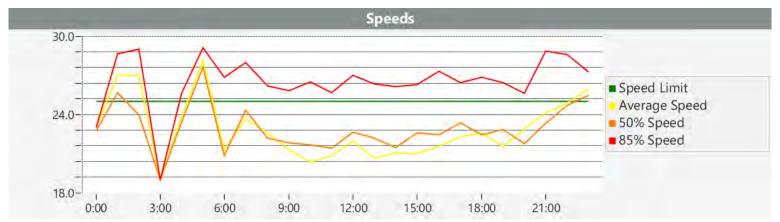

### **Extended Speed Summary Report**

Generated by Nijesh Sthapit from Pebble Beach Community Services

on Oct 16, 2017 at 11:59:03 AM

Site: Sloat Road, 1N - Sloat & Lost

Barranca, NB

Time of Day: 0:00 to 23:59
Dates: 9/11/2017 to 9/17/2017

### **Overall Summary**

Total Days of Data: 7

Speed Limit: 25

Average Speed: 16.50

50th Percentile Speed: 15.85 85th Percentile Speed: 18.91 Pace Speed Range: 14 to 24 Minimum Speed: 5 Maximum Speed: 35

Display Status: Displayed Vehicle Speeds

Average Volume per Day: 116.0

A sign of the future."