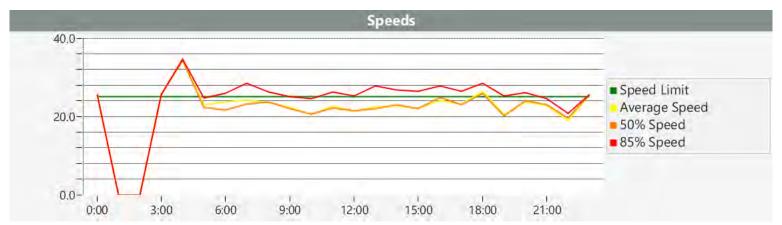

### **Overall Summary**

Total Days of Data: 7

Speed Limit: 25

Average Speed: 17.74

50th Percentile Speed: 17.07 85th Percentile Speed: 20.26 Pace Speed Range: 14 to 24 Minimum Speed: 5 Maximum Speed: 43

Display Status: Displayed Vehicle Speeds