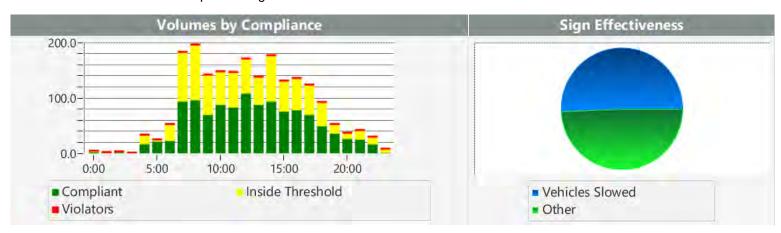

### **Extended Speed Summary Report**

Generated by Nijesh Sthapit from Pebble Beach Community Services on Oct 13, 2017 at 1:34:28 PM

Site: Crespi Lane, 12S - Crespi Ln.

near Del Ciervo, SB

Time of Day: 0:00 to 23:59 Dates: 7/24/2017 to 7/30/2017

### **Overall Summary**

Total Days of Data: 7

Speed Limit: 25

Average Speed: 23.03

50th Percentile Speed: 22.52 85th Percentile Speed: 26.41 Pace Speed Range: 21 to 31

Minimum Speed: 5 Maximum Speed: 52

Display Status: Displayed Vehicle Speeds

Average Volume per Day: 203.1

A sign of the future."