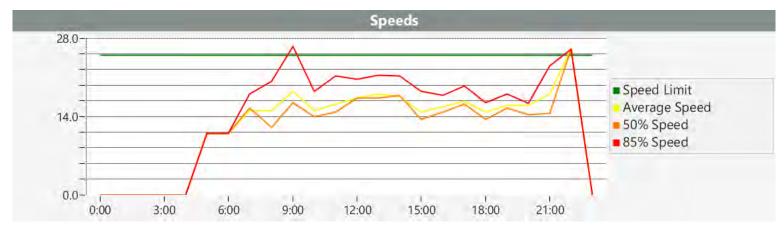

### **Extended Speed Summary Report**

Generated by Nijesh Sthapit from Pebble Beach Community Services on Oct 16, 2017 at 10:21:46 AM

Site: 17 Mile Drive, 14W - 2881 17 Mile

Dr.. WB

Time of Day: 0:00 to 23:59
Dates: 8/14/2017 to 8/28/2017

### **Overall Summary**

Total Days of Data: 14

Speed Limit: 25

Average Speed: 24.73

50th Percentile Speed: 24.75 85th Percentile Speed: 28.71 Pace Speed Range: 20 to 30 Minimum Speed: 5 Maximum Speed: 52

Display Status: Displayed Vehicle Speeds

Average Volume per Day: 913.1