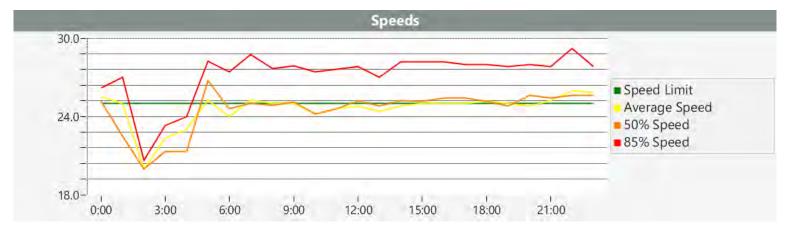

### **Extended Speed Summary Report**

Generated by Nijesh Sthapit from Pebble Beach Community Services on Oct 13, 2017 at 1:34:28 PM

Site: Crespi Lane, 12S - Crespi Ln.

near Del Ciervo, SB

Time of Day: 0:00 to 23:59 Dates: 7/24/2017 to 7/30/2017

### **Overall Summary**

Total Days of Data: 7

Speed Limit: 25

Average Speed: 23.03

50th Percentile Speed: 22.52 85th Percentile Speed: 26.41 Pace Speed Range: 21 to 31

Minimum Speed: 5 Maximum Speed: 52

Display Status: Displayed Vehicle Speeds

Average Volume per Day: 203.1

A sign of the future."