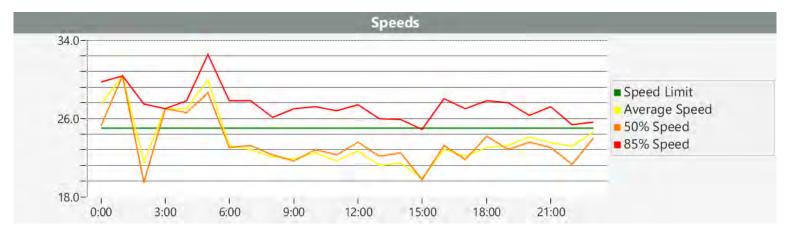

### **Extended Speed Summary Report**

Generated by Nijesh Sthapit from Pebble Beach Community Services on Oct 13, 2017 at 1:56:13 PM

Site: Sloat Road, 1N - Sloat & Lost

Barranca, NB

Time of Day: 0:00 to 23:59 Dates: 7/31/2017 to 8/6/2017

### **Overall Summary**

Total Days of Data: 7

Speed Limit: 25

Average Speed: 17.74

50th Percentile Speed: 17.07 85th Percentile Speed: 20.26 Pace Speed Range: 14 to 24 Minimum Speed: 5 Maximum Speed: 43

Display Status: Displayed Vehicle Speeds

Average Volume per Day: 114.1

A sign of the future."