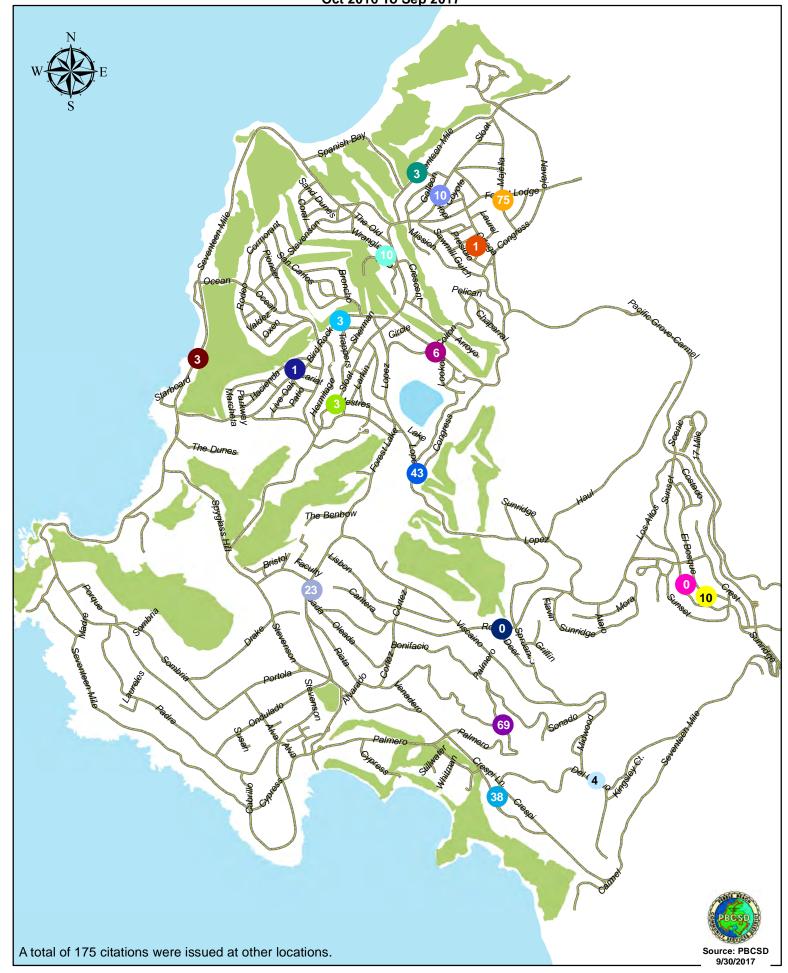

### DEPUTY GENERAL MANAGER'S REPORT October 27, 2017

TO: Board of Directors

FROM: Suha Kilic, Deputy GM/CFO

SUBJECT: Supplemental Traffic Enforcement Program

**Quarter Ending September 30, 2017** 

During the three-month and twelve-month periods ending September 30, 2017 CHP issued 136 (61 for unsafe speed) and 473 (241 for unsafe speed) citations, respectively. The numbers of citations for the previous three-month and twelve-month periods ending June 30, 2017 were 167 (84 for unsafe speed) and 440 (245 for unsafe speed). CHP also gave 211 verbal warnings and assisted 181 motorists during the quarter. The citations are presented by type in the attached pie charts. Number of citations for the 19 general locations (12 locations identified by a 2006 DMFPO survey, plus 7 locations added based on the feedback and field observations) are presented on the attached maps.

CHP Traffic Enforcement Program Number of Citations Issued by Locations Oct 2016 To Sep 2017

A sign of the future."