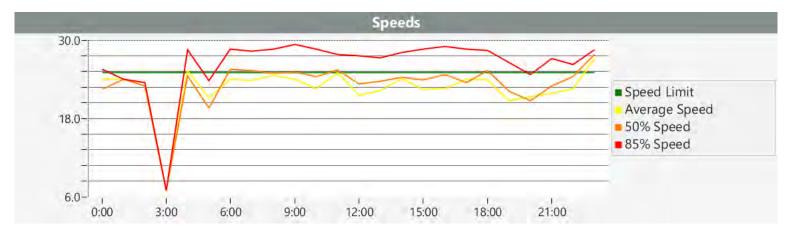

### **Extended Speed Summary Report**

Generated by Nijesh Sthapit from Pebble Beach Community Services on Oct 16, 2017 at 10:21:46 AM

Site: 17 Mile Drive, 14W - 2881 17 Mile

Dr.. WB

Time of Day: 0:00 to 23:59
Dates: 8/14/2017 to 8/28/2017

### **Overall Summary**

Total Days of Data: 14

Speed Limit: 25

Average Speed: 24.73

50th Percentile Speed: 24.75 85th Percentile Speed: 28.71 Pace Speed Range: 20 to 30 Minimum Speed: 5 Maximum Speed: 52

Display Status: Displayed Vehicle Speeds

Average Volume per Day: 913.1