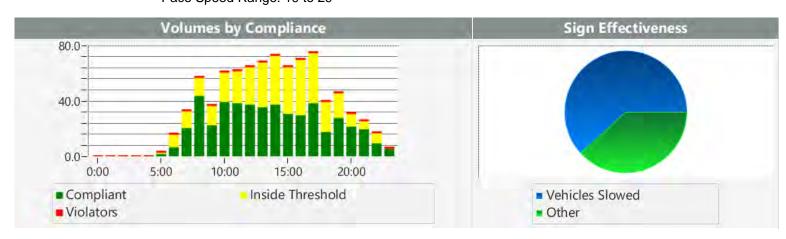

### Also attached are:

- 1) Vehicle traffic and speed statistics at locations with higher recorded speeds. According to the manufacturer, the monitors may occasionally record fast moving objects other than vehicles.
- 2) Speed Summary Reports from radar monitor locations.