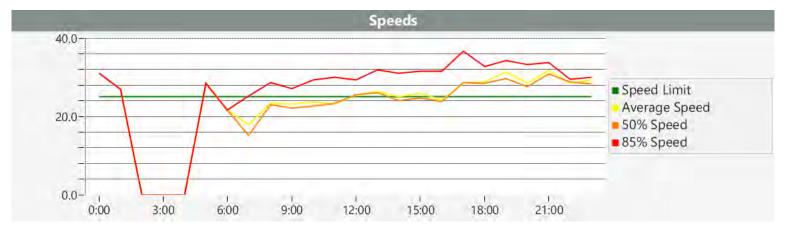

### **Extended Speed Summary Report**

Generated by Nijesh Sthapit from Pebble Beach Community Services on Oct 13, 2017 at 1:56:13 PM

Site: Sloat Road, 1N - Sloat & Lost

Barranca, NB

Time of Day: 0:00 to 23:59 Dates: 7/31/2017 to 8/6/2017

### **Overall Summary**

Total Days of Data: 7

Speed Limit: 25

Average Speed: 17.74

50th Percentile Speed: 17.07 85th Percentile Speed: 20.26 Pace Speed Range: 14 to 24 Minimum Speed: 5 Maximum Speed: 43

Display Status: Displayed Vehicle Speeds

Average Volume per Day: 114.1

A sign of the future."