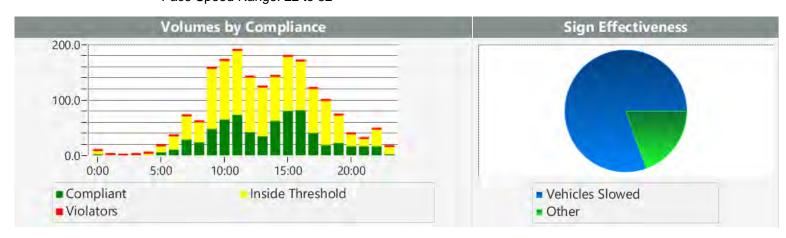

### DEPUTY GENERAL MANAGER'S REPORT October 27, 2017

TO: Board of Directors

FROM: Suha Kilic, Deputy GM/CFO

SUBJECT: Supplemental Traffic Enforcement Program

**Quarter Ending September 30, 2017** 

During the three-month and twelve-month periods ending September 30, 2017 CHP issued 136 (61 for unsafe speed) and 473 (241 for unsafe speed) citations, respectively. The numbers of citations for the previous three-month and twelve-month periods ending June 30, 2017 were 167 (84 for unsafe speed) and 440 (245 for unsafe speed). CHP also gave 211 verbal warnings and assisted 181 motorists during the quarter. The citations are presented by type in the attached pie charts. Number of citations for the 19 general locations (12 locations identified by a 2006 DMFPO survey, plus 7 locations added based on the feedback and field observations) are presented on the attached maps.

Note: In addition to the citations above, CHP gave 211 ver bal warnings and assisted 181 motorist during 1st Quarter FY 2017-18.

CHP Traffic Enforcement Program Number of Citations Issued by Locations Jul to Sep 2017