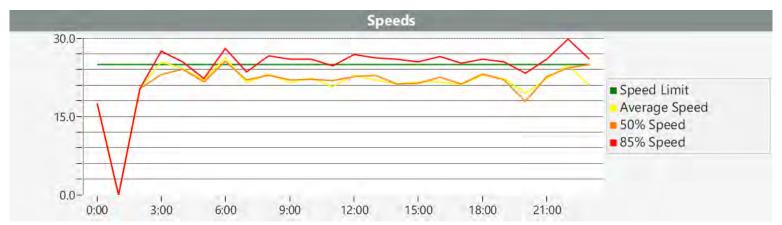

### **Extended Speed Summary Report**

Generated by Nijesh Sthapit from Pebble Beach Community Services on Oct 13, 2017 at 1:56:13 PM

Site: Sloat Road, 1N - Sloat & Lost

Barranca, NB

Time of Day: 0:00 to 23:59 Dates: 7/31/2017 to 8/6/2017

### **Overall Summary**

Total Days of Data: 7

Speed Limit: 25

Average Speed: 17.74

50th Percentile Speed: 17.07 85th Percentile Speed: 20.26 Pace Speed Range: 14 to 24 Minimum Speed: 5 Maximum Speed: 43

Display Status: Displayed Vehicle Speeds

Average Volume per Day: 114.1

A sign of the future."