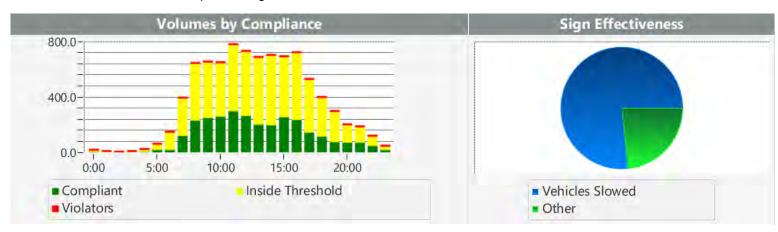

### **Extended Speed Summary Report**

Generated by Nijesh Sthapit from Pebble Beach Community Services

on Oct 16, 2017 at 11:59:03 AM

Site: Sloat Road, 1N - Sloat & Lost

Barranca, NB

Time of Day: 0:00 to 23:59
Dates: 9/11/2017 to 9/17/2017

### **Overall Summary**

Total Days of Data: 7

Speed Limit: 25

Average Speed: 16.50

50th Percentile Speed: 15.85 85th Percentile Speed: 18.91 Pace Speed Range: 14 to 24 Minimum Speed: 5 Maximum Speed: 35

Display Status: Displayed Vehicle Speeds

Average Volume per Day: 116.0

A sign of the future."