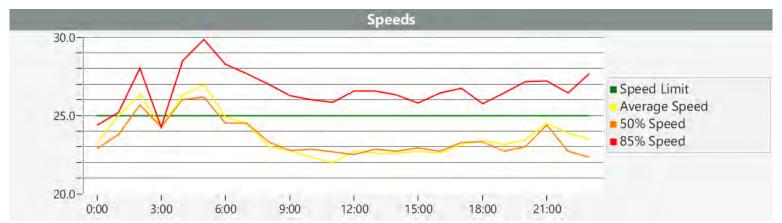

### **Extended Speed Summary Report**

Generated by Nijesh Sthapit from Pebble Beach Community Services on Oct 13, 2017 at 12:56:51 PM

Site: Crespi Lane, 12N - Crespi Ln.

near Del Ciervo, NB

Time of Day: 0:00 to 23:59 Dates: 7/17/2017 to 7/23/2017

### **Overall Summary**

Total Days of Data: 7

Speed Limit: 25

Average Speed: 21.60

50th Percentile Speed: 21.47 85th Percentile Speed: 24.06 Pace Speed Range: 19 to 29

Minimum Speed: 5 Maximum Speed: 38

Display Status: Displayed Vehicle Speeds

Average Volume per Day: 123.9

A sign of the future."