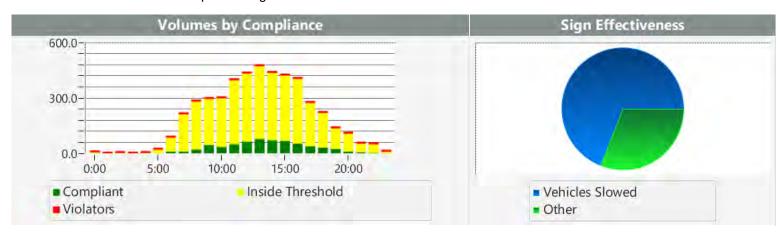

The four mobile speed monitor/display units have been rotated among 12 predetermined locations during the quarter. The average speeds in most residential zones remain near or below 25 mph with the exception of sections of the Forest Lodge, Sloat, Lopez, Forest Lake Roads; and Crespi Lane. The average and 85% speeds on those highly travelled roads remain near or below 30 mph, and 35 mph, respectively.

### Also attached are:

- 1) Vehicle traffic and speed statistics at locations with higher recorded speeds. According to the manufacturer, the monitors may occasionally record fast moving objects other than vehicles.
- 2) Speed Summary Reports from radar monitor locations.

Encl.

Agenda Item No. 14

|                 | Travel    | Period    | # of Vehicles | 41 to  | 46 to  | Over   |
|-----------------|-----------|-----------|---------------|--------|--------|--------|
| Location        | Direction | 2016      | Measured      | 45 mph | 50 mph | 50 mph |
| Forest Lodge    |           | 7/31-8/6  |               |        |        |        |
| near Majella    | East      | (7 Days)  | 11,130        | 39     | 3      | 0      |
|                 |           | 8/8-8/12  |               |        |        |        |
| II              | West      | (5 Days)  | 7,928         | 35     | 4      | 6      |
| Sloat Rd        |           | 8/14-8/20 |               |        |        |        |
| near Wranglers  | North     | (7 Days)  | 17,051        | 56     | 7      | 1      |
|                 |           | 9/18-9/24 |               |        |        |        |
| II              | South     | (7 Days)  | 15,414        | 37     | 1      | 0      |
| Lopez Rd        |           | 7/3-7/8   |               |        |        |        |
| near Congress   | North     | (6 Days)  | 7,541         | 56     | 9      | 0      |
|                 |           | 7/10-7/16 |               |        |        |        |
| II              | South     | (7 Days)  | 4,690         | 111    | 19     | 5      |
| Forest Lake Rd  |           | 9/25-10/1 |               |        |        |        |
| near Bristol    | North     | (7 Days)  | 7,615         | 30     | 6      | 2      |
|                 |           | 7/10-7/16 |               |        |        |        |
| II              | South     | (7 Days)  | 8,683         | 35     | 7      | 1      |
| Crespi Ln       |           | 8/29-9/3  |               |        |        |        |
| near Del Ciervo | North     | (6 Days)  | 3,197         | 87     | 20     | 4      |