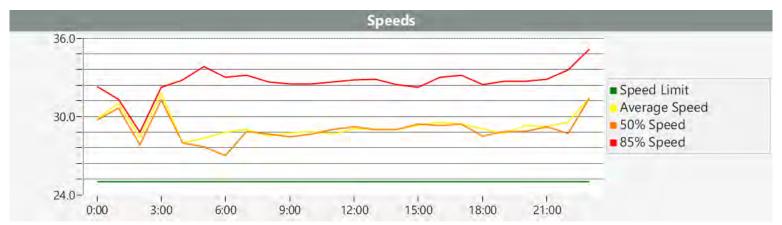

### **Extended Speed Summary Report**

Generated by Nijesh Sthapit from Pebble Beach Community Services on Oct 13, 2017 at 10:18:50 AM

Site: Lopez Road, 7S - Lopez Rd. near Congress Rd., SB Time of Day: 0:00 to 23:59 Dates: 7/10/2017 to 7/16/2017

### **Overall Summary**

Total Days of Data: 7

Speed Limit: 25

Average Speed: 30.89

50th Percentile Speed: 30.32 85th Percentile Speed: 34.41 Pace Speed Range: 26 to 36 Minimum Speed: 6 Maximum Speed: 57

Display Status: Displayed Vehicle Speeds

Average Volume per Day: 670.0