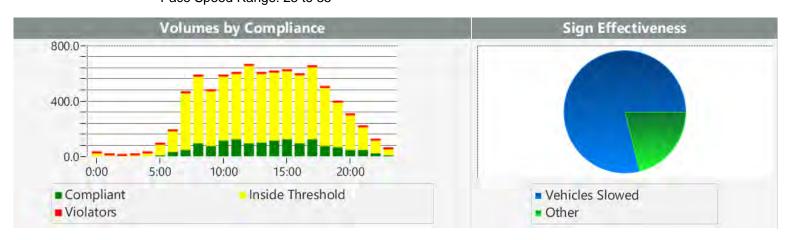

The four mobile speed monitor/display units have been rotated among 12 predetermined locations during the quarter. The average speeds in most residential zones remain near or below 25 mph with the exception of sections of the Forest Lodge, Sloat, Lopez, Forest Lake Roads; and Crespi Lane. The average and 85% speeds on those highly travelled roads remain near or below 30 mph, and 35 mph, respectively.

### Also attached are:

- 1) Vehicle traffic and speed statistics at locations with higher recorded speeds. According to the manufacturer, the monitors may occasionally record fast moving objects other than vehicles.
- 2) Speed Summary Reports from radar monitor locations.