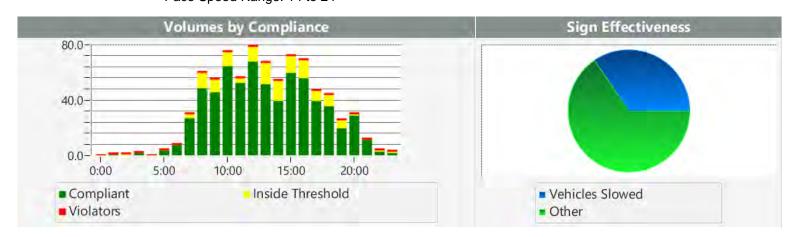

### Also attached are:

- 1) Vehicle traffic and speed statistics at locations with higher recorded speeds. According to the manufacturer, the monitors may occasionally record fast moving objects other than vehicles.
- 2) Speed Summary Reports from radar monitor locations.