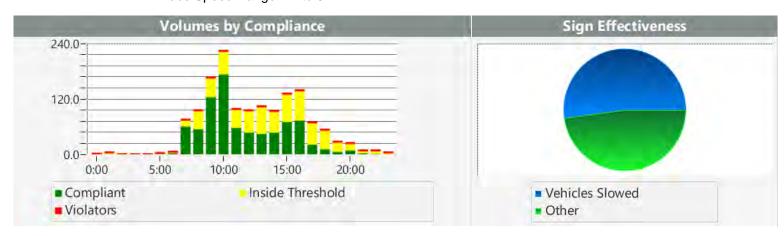

### **Extended Speed Summary Report**

Generated by Nijesh Sthapit from Pebble Beach Community Services on Oct 13, 2017 at 12:56:51 PM

Site: Crespi Lane, 12N - Crespi Ln.

near Del Ciervo, NB

Time of Day: 0:00 to 23:59 Dates: 7/17/2017 to 7/23/2017

### **Overall Summary**

Total Days of Data: 7

Speed Limit: 25

Average Speed: 21.60

50th Percentile Speed: 21.47 85th Percentile Speed: 24.06 Pace Speed Range: 19 to 29

Minimum Speed: 5 Maximum Speed: 38

Display Status: Displayed Vehicle Speeds

Average Volume per Day: 123.9

A sign of the future."