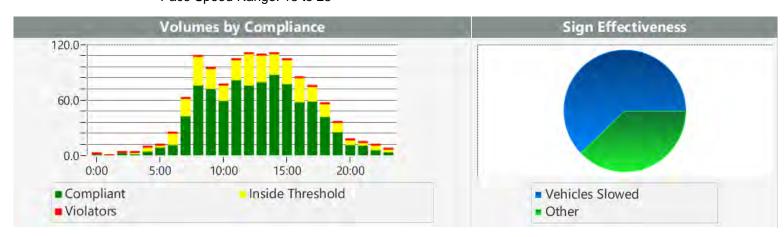

### Also attached are:

- 1) Vehicle traffic and speed statistics at locations with higher recorded speeds. According to the manufacturer, the monitors may occasionally record fast moving objects other than vehicles.
- 2) Speed Summary Reports from radar monitor locations.