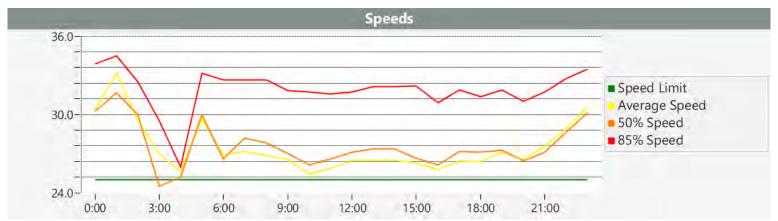

### **Extended Speed Summary Report**

Generated by Nijesh Sthapit from Pebble Beach Community Services

on Oct 16, 2017 at 11:59:03 AM

Site: Sloat Road, 1N - Sloat & Lost

Barranca, NB

Time of Day: 0:00 to 23:59
Dates: 9/11/2017 to 9/17/2017

### **Overall Summary**

Total Days of Data: 7

Speed Limit: 25

Average Speed: 16.50

50th Percentile Speed: 15.85 85th Percentile Speed: 18.91 Pace Speed Range: 14 to 24 Minimum Speed: 5 Maximum Speed: 35

Display Status: Displayed Vehicle Speeds

Average Volume per Day: 116.0

A sign of the future."