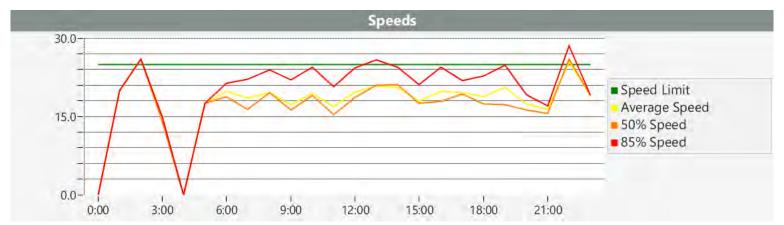

### **Extended Speed Summary Report**

Generated by Nijesh Sthapit from Pebble Beach Community Services on Oct 13, 2017 at 1:56:13 PM

Site: Sloat Road, 1N - Sloat & Lost

Barranca, NB

Time of Day: 0:00 to 23:59 Dates: 7/31/2017 to 8/6/2017

### **Overall Summary**

Total Days of Data: 7

Speed Limit: 25

Average Speed: 17.74

50th Percentile Speed: 17.07 85th Percentile Speed: 20.26 Pace Speed Range: 14 to 24 Minimum Speed: 5 Maximum Speed: 43

Display Status: Displayed Vehicle Speeds

Average Volume per Day: 114.1

A sign of the future."