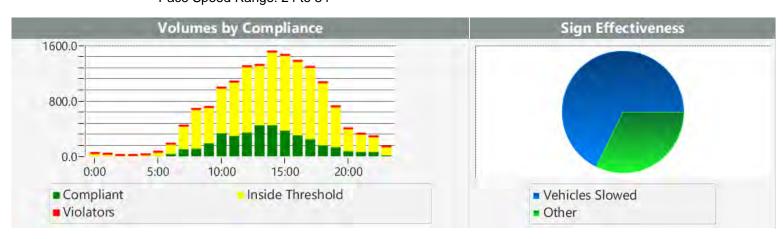

The four mobile speed monitor/display units have been rotated among 12 predetermined locations during the quarter. The average speeds in most residential zones remain near or below 25 mph with the exception of sections of the Forest Lodge, Sloat, Lopez, Forest Lake Roads; and Crespi Lane. The average and 85% speeds on those highly travelled roads remain near or below 30 mph, and 35 mph, respectively.

### Also attached are:

- 1) Vehicle traffic and speed statistics at locations with higher recorded speeds. According to the manufacturer, the monitors may occasionally record fast moving objects other than vehicles.
- 2) Speed Summary Reports from radar monitor locations.

### **Overall Summary**

Total Days of Data: 7

Speed Limit: 25

Average Speed: 17.74

50th Percentile Speed: 17.07 85th Percentile Speed: 20.26 Pace Speed Range: 14 to 24 Minimum Speed: 5 Maximum Speed: 43

Display Status: Displayed Vehicle Speeds