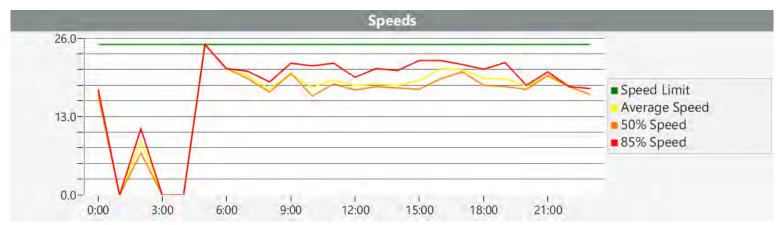

### **Extended Speed Summary Report**

Generated by Nijesh Sthapit from Pebble Beach Community Services on Oct 13, 2017 at 1:56:13 PM

Site: Sloat Road, 1N - Sloat & Lost

Barranca, NB

Time of Day: 0:00 to 23:59 Dates: 7/31/2017 to 8/6/2017

### **Overall Summary**

Total Days of Data: 7

Speed Limit: 25

Average Speed: 17.74

50th Percentile Speed: 17.07 85th Percentile Speed: 20.26 Pace Speed Range: 14 to 24 Minimum Speed: 5 Maximum Speed: 43

Display Status: Displayed Vehicle Speeds

Average Volume per Day: 114.1

A sign of the future."