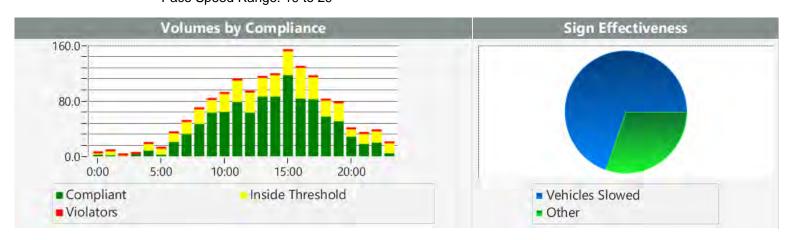

### DEPUTY GENERAL MANAGER'S REPORT October 27, 2017

TO: Board of Directors

FROM: Suha Kilic, Deputy GM/CFO

SUBJECT: Supplemental Traffic Enforcement Program

**Quarter Ending September 30, 2017** 

During the three-month and twelve-month periods ending September 30, 2017 CHP issued 136 (61 for unsafe speed) and 473 (241 for unsafe speed) citations, respectively. The numbers of citations for the previous three-month and twelve-month periods ending June 30, 2017 were 167 (84 for unsafe speed) and 440 (245 for unsafe speed). CHP also gave 211 verbal warnings and assisted 181 motorists during the quarter. The citations are presented by type in the attached pie charts. Number of citations for the 19 general locations (12 locations identified by a 2006 DMFPO survey, plus 7 locations added based on the feedback and field observations) are presented on the attached maps.

Note: In addition to the citations above, CHP gave 211 ver bal warnings and assisted 181 motorist during 1st Quarter FY 2017-18.

CHP Traffic Enforcement Program Number of Citations Issued by Locations Jul to Sep 2017