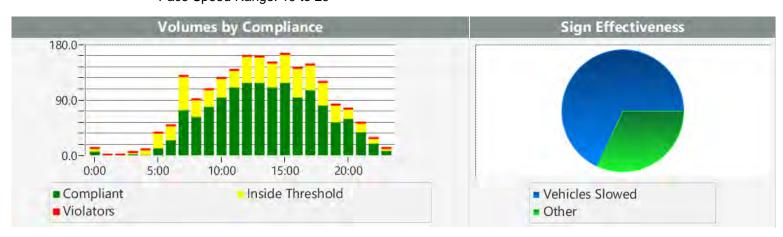

The four mobile speed monitor/display units have been rotated among 12 predetermined locations during the quarter. The average speeds in most residential zones remain near or below 25 mph with the exception of sections of the Forest Lodge, Sloat, Lopez, Forest Lake Roads; and Crespi Lane. The average and 85% speeds on those highly travelled roads remain near or below 30 mph, and 35 mph, respectively.

### Also attached are:

- 1) Vehicle traffic and speed statistics at locations with higher recorded speeds. According to the manufacturer, the monitors may occasionally record fast moving objects other than vehicles.
- 2) Speed Summary Reports from radar monitor locations.