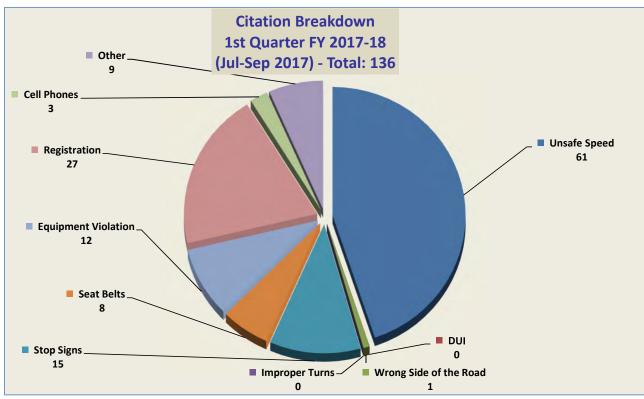

### DEPUTY GENERAL MANAGER'S REPORT October 27, 2017

TO: Board of Directors

FROM: Suha Kilic, Deputy GM/CFO

SUBJECT: Supplemental Traffic Enforcement Program

**Quarter Ending September 30, 2017** 

During the three-month and twelve-month periods ending September 30, 2017 CHP issued 136 (61 for unsafe speed) and 473 (241 for unsafe speed) citations, respectively. The numbers of citations for the previous three-month and twelve-month periods ending June 30, 2017 were 167 (84 for unsafe speed) and 440 (245 for unsafe speed). CHP also gave 211 verbal warnings and assisted 181 motorists during the quarter. The citations are presented by type in the attached pie charts. Number of citations for the 19 general locations (12 locations identified by a 2006 DMFPO survey, plus 7 locations added based on the feedback and field observations) are presented on the attached maps.

Note: In addition to the citations above, CHP gave 211 ver bal warnings and assisted 181 motorist during 1st Quarter FY 2017-18.

CHP Traffic Enforcement Program Number of Citations Issued by Locations Jul to Sep 2017