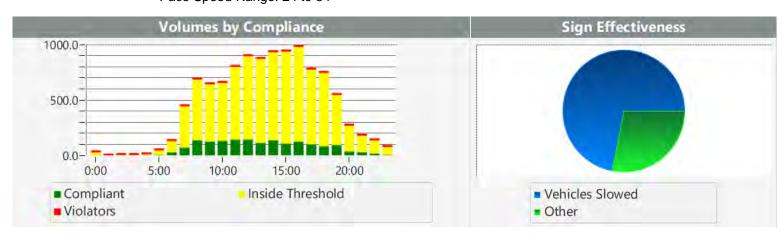

### DEPUTY GENERAL MANAGER'S REPORT October 27, 2017

TO: Board of Directors

FROM: Suha Kilic, Deputy GM/CFO

SUBJECT: Supplemental Traffic Enforcement Program

**Quarter Ending September 30, 2017** 

During the three-month and twelve-month periods ending September 30, 2017 CHP issued 136 (61 for unsafe speed) and 473 (241 for unsafe speed) citations, respectively. The numbers of citations for the previous three-month and twelve-month periods ending June 30, 2017 were 167 (84 for unsafe speed) and 440 (245 for unsafe speed). CHP also gave 211 verbal warnings and assisted 181 motorists during the quarter. The citations are presented by type in the attached pie charts. Number of citations for the 19 general locations (12 locations identified by a 2006 DMFPO survey, plus 7 locations added based on the feedback and field observations) are presented on the attached maps.

Note: In addition to the citations above, CHP gave 211 ver bal warnings and assisted 181 motorist during 1st Quarter FY 2017-18.

CHP Traffic Enforcement Program Number of Citations Issued by Locations Jul to Sep 2017