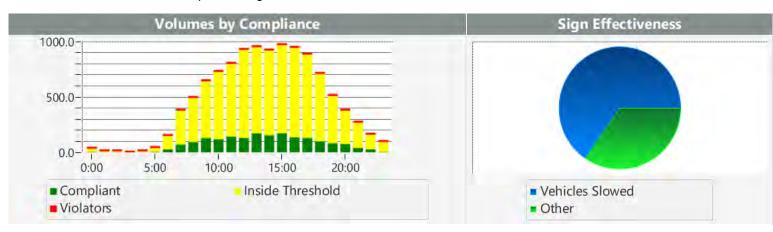

### **Extended Speed Summary Report**

Generated by Nijesh Sthapit from Pebble Beach Community Services on Oct 16, 2017 at 10:21:46 AM

Site: 17 Mile Drive, 14W - 2881 17 Mile

Dr.. WB

Time of Day: 0:00 to 23:59
Dates: 8/14/2017 to 8/28/2017

### **Overall Summary**

Total Days of Data: 14

Speed Limit: 25

Average Speed: 24.73

50th Percentile Speed: 24.75 85th Percentile Speed: 28.71 Pace Speed Range: 20 to 30 Minimum Speed: 5 Maximum Speed: 52

Display Status: Displayed Vehicle Speeds

Average Volume per Day: 913.1