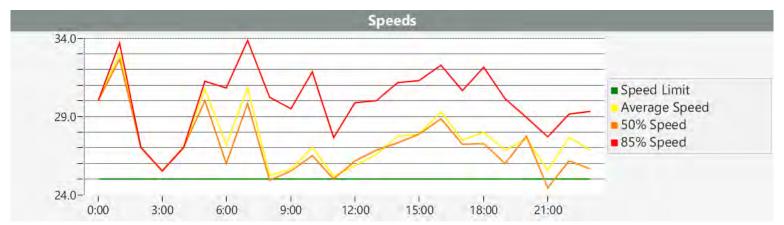

### **Extended Speed Summary Report**

Generated by Nijesh Sthapit from Pebble Beach Community Services on Oct 13, 2017 at 1:34:28 PM

Site: Crespi Lane, 12S - Crespi Ln.

near Del Ciervo, SB

Time of Day: 0:00 to 23:59 Dates: 7/24/2017 to 7/30/2017

### **Overall Summary**

Total Days of Data: 7

Speed Limit: 25

Average Speed: 23.03

50th Percentile Speed: 22.52 85th Percentile Speed: 26.41 Pace Speed Range: 21 to 31

Minimum Speed: 5 Maximum Speed: 52

Display Status: Displayed Vehicle Speeds

Average Volume per Day: 203.1

A sign of the future."