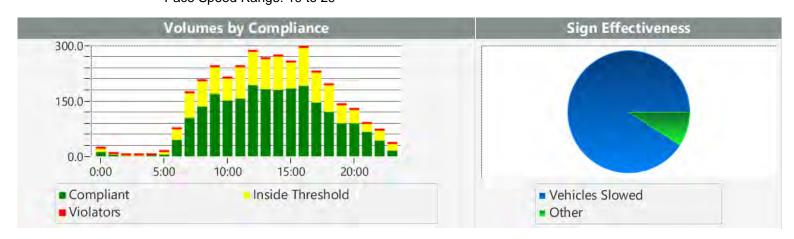

The four mobile speed monitor/display units have been rotated among 12 predetermined locations during the quarter. The average speeds in most residential zones remain near or below 25 mph with the exception of sections of the Forest Lodge, Sloat, Lopez, Forest Lake Roads; and Crespi Lane. The average and 85% speeds on those highly travelled roads remain near or below 30 mph, and 35 mph, respectively.

### Also attached are:

- 1) Vehicle traffic and speed statistics at locations with higher recorded speeds. According to the manufacturer, the monitors may occasionally record fast moving objects other than vehicles.
- 2) Speed Summary Reports from radar monitor locations.

### **Overall Summary**

Total Days of Data: 6

Speed Limit: 25

Average Speed: 23.23

50th Percentile Speed: 23.18 85th Percentile Speed: 26.43 Pace Speed Range: 19 to 29 Minimum Speed: 5
Maximum Speed: 41

Display Status: Displayed Vehicle Speeds