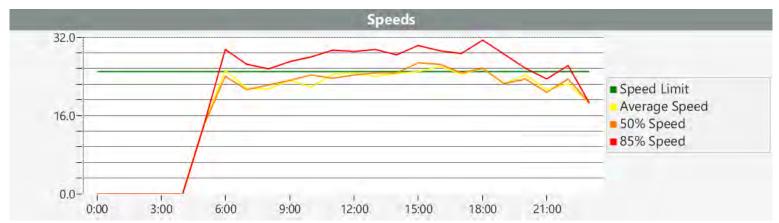

### **Extended Speed Summary Report**

Generated by Nijesh Sthapit from Pebble Beach Community Services on Oct 13, 2017 at 1:57:17 PM

Site: Forest Lodge Road, 2E - Forest Lodge near Majella Rd., EB

Time of Day: 0:00 to 23:59 Dates: 7/31/2017 to 8/6/2017

### **Overall Summary**

Total Days of Data: 7

Speed Limit: 25

Average Speed: 29.23

50th Percentile Speed: 28.94 85th Percentile Speed: 32.77 Pace Speed Range: 24 to 34 Minimum Speed: 5 Maximum Speed: 47

Display Status: Displayed Vehicle Speeds

Average Volume per Day: 1590.0