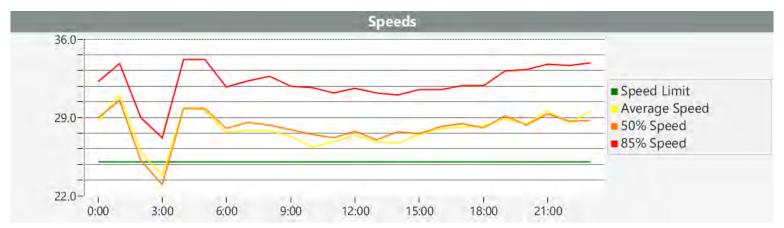

### **Extended Speed Summary Report**

Generated by Nijesh Sthapit from Pebble Beach Community Services on Oct 13, 2017 at 1:57:17 PM

Site: Forest Lodge Road, 2E - Forest Lodge near Majella Rd., EB

Time of Day: 0:00 to 23:59 Dates: 7/31/2017 to 8/6/2017

### **Overall Summary**

Total Days of Data: 7

Speed Limit: 25

Average Speed: 29.23

50th Percentile Speed: 28.94 85th Percentile Speed: 32.77 Pace Speed Range: 24 to 34 Minimum Speed: 5 Maximum Speed: 47

Display Status: Displayed Vehicle Speeds

Average Volume per Day: 1590.0