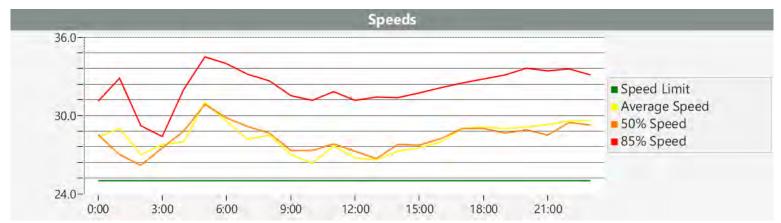

The four mobile speed monitor/display units have been rotated among 12 predetermined locations during the quarter. The average speeds in most residential zones remain near or below 25 mph with the exception of sections of the Forest Lodge, Sloat, Lopez, Forest Lake Roads; and Crespi Lane. The average and 85% speeds on those highly travelled roads remain near or below 30 mph, and 35 mph, respectively.

### **Overall Summary**

Total Days of Data: 7

Speed Limit: 25

Average Speed: 17.74

50th Percentile Speed: 17.07 85th Percentile Speed: 20.26 Pace Speed Range: 14 to 24 Minimum Speed: 5 Maximum Speed: 43

Display Status: Displayed Vehicle Speeds