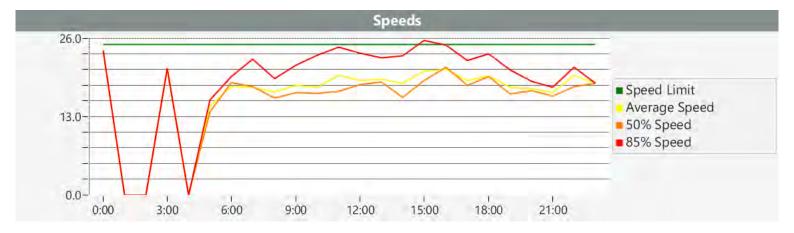

### **Extended Speed Summary Report**

Generated by Nijesh Sthapit from Pebble Beach Community Services

on Oct 16, 2017 at 11:59:03 AM

Site: Sloat Road, 1N - Sloat & Lost

Barranca, NB

Time of Day: 0:00 to 23:59
Dates: 9/11/2017 to 9/17/2017

### **Overall Summary**

Total Days of Data: 7

Speed Limit: 25

Average Speed: 16.50

50th Percentile Speed: 15.85 85th Percentile Speed: 18.91 Pace Speed Range: 14 to 24 Minimum Speed: 5 Maximum Speed: 35

Display Status: Displayed Vehicle Speeds

Average Volume per Day: 116.0

A sign of the future."