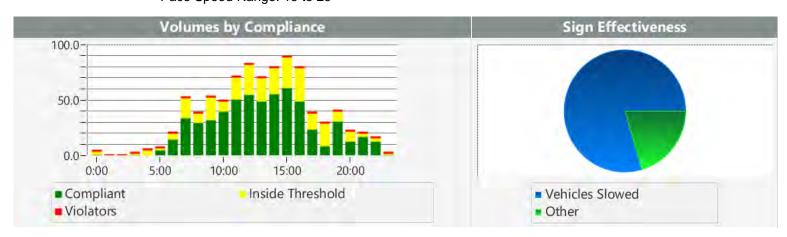

### **Extended Speed Summary Report**

Generated by Nijesh Sthapit from Pebble Beach Community Services

on Oct 16, 2017 at 11:59:03 AM

Site: Sloat Road, 1N - Sloat & Lost

Barranca, NB

Time of Day: 0:00 to 23:59
Dates: 9/11/2017 to 9/17/2017

### **Overall Summary**

Total Days of Data: 7

Speed Limit: 25

Average Speed: 16.50

50th Percentile Speed: 15.85 85th Percentile Speed: 18.91 Pace Speed Range: 14 to 24 Minimum Speed: 5 Maximum Speed: 35

Display Status: Displayed Vehicle Speeds

Average Volume per Day: 116.0

A sign of the future."