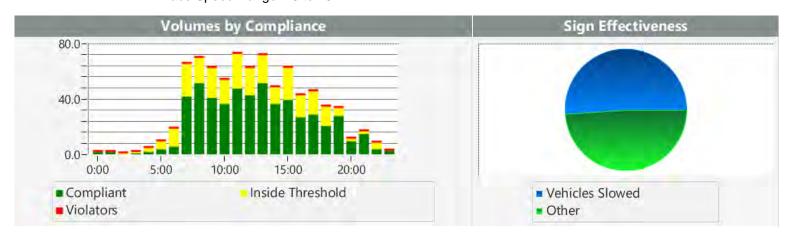

### **Extended Speed Summary Report**

Generated by Nijesh Sthapit from Pebble Beach Community Services on Oct 13, 2017 at 1:56:13 PM

Site: Sloat Road, 1N - Sloat & Lost

Barranca, NB

Time of Day: 0:00 to 23:59 Dates: 7/31/2017 to 8/6/2017

### **Overall Summary**

Total Days of Data: 7

Speed Limit: 25

Average Speed: 17.74

50th Percentile Speed: 17.07 85th Percentile Speed: 20.26 Pace Speed Range: 14 to 24 Minimum Speed: 5 Maximum Speed: 43

Display Status: Displayed Vehicle Speeds

Average Volume per Day: 114.1

A sign of the future."