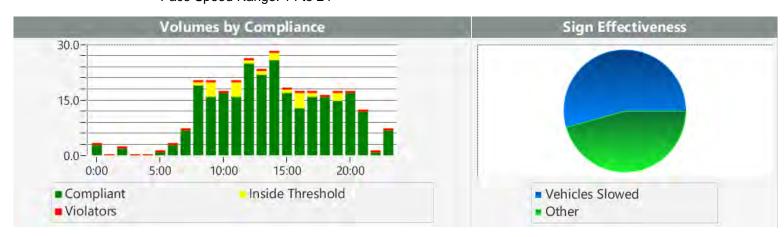

### **Extended Speed Summary Report**

Generated by Nijesh Sthapit from Pebble Beach Community Services on Oct 13, 2017 at 1:34:28 PM

Site: Crespi Lane, 12S - Crespi Ln.

near Del Ciervo, SB

Time of Day: 0:00 to 23:59 Dates: 7/24/2017 to 7/30/2017

### **Overall Summary**

Total Days of Data: 7

Speed Limit: 25

Average Speed: 23.03

50th Percentile Speed: 22.52 85th Percentile Speed: 26.41 Pace Speed Range: 21 to 31

Minimum Speed: 5 Maximum Speed: 52

Display Status: Displayed Vehicle Speeds

Average Volume per Day: 203.1

A sign of the future."