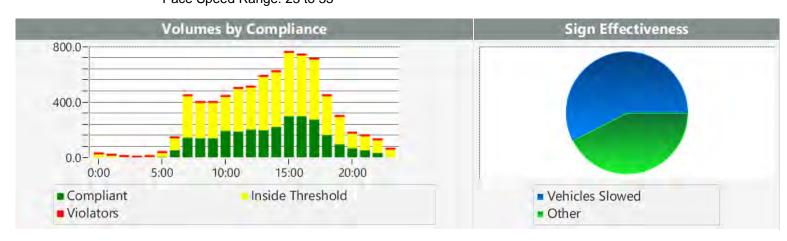

### **Extended Speed Summary Report**

Generated by Nijesh Sthapit from Pebble Beach Community Services on Oct 13, 2017 at 1:56:13 PM

Site: Sloat Road, 1N - Sloat & Lost

Barranca, NB

Time of Day: 0:00 to 23:59 Dates: 7/31/2017 to 8/6/2017

### **Overall Summary**

Total Days of Data: 7

Speed Limit: 25

Average Speed: 17.74

50th Percentile Speed: 17.07 85th Percentile Speed: 20.26 Pace Speed Range: 14 to 24 Minimum Speed: 5 Maximum Speed: 43

Display Status: Displayed Vehicle Speeds

Average Volume per Day: 114.1

A sign of the future."