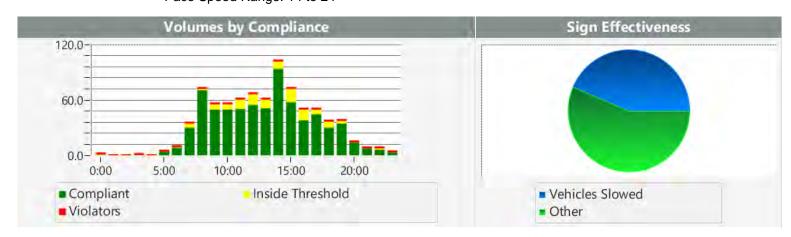

### Also attached are:

- 1) Vehicle traffic and speed statistics at locations with higher recorded speeds. According to the manufacturer, the monitors may occasionally record fast moving objects other than vehicles.
- 2) Speed Summary Reports from radar monitor locations.

Note: In addition to the citations above, CHP gave 211 ver bal warnings and assisted 181 motorist during 1st Quarter FY 2017-18.

CHP Traffic Enforcement Program Number of Citations Issued by Locations Jul to Sep 2017