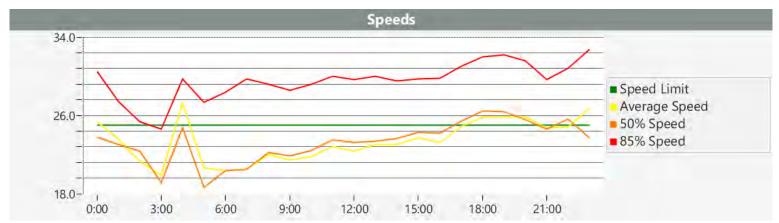

### **Extended Speed Summary Report**

Generated by Nijesh Sthapit from Pebble Beach Community Services on Oct 13, 2017 at 1:56:13 PM

Site: Sloat Road, 1N - Sloat & Lost

Barranca, NB

Time of Day: 0:00 to 23:59 Dates: 7/31/2017 to 8/6/2017

### **Overall Summary**

Total Days of Data: 7

Speed Limit: 25

Average Speed: 17.74

50th Percentile Speed: 17.07 85th Percentile Speed: 20.26 Pace Speed Range: 14 to 24 Minimum Speed: 5 Maximum Speed: 43

Display Status: Displayed Vehicle Speeds

Average Volume per Day: 114.1

A sign of the future."