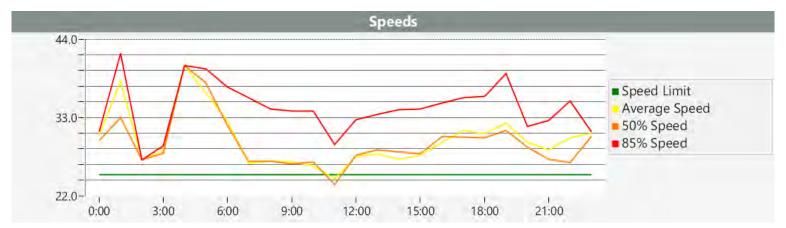

### **Extended Speed Summary Report**

Generated by Nijesh Sthapit from Pebble Beach Community Services on Oct 13, 2017 at 12:56:51 PM

Site: Crespi Lane, 12N - Crespi Ln.

near Del Ciervo, NB

Time of Day: 0:00 to 23:59 Dates: 7/17/2017 to 7/23/2017

### **Overall Summary**

Total Days of Data: 7

Speed Limit: 25

Average Speed: 21.60

50th Percentile Speed: 21.47 85th Percentile Speed: 24.06 Pace Speed Range: 19 to 29

Minimum Speed: 5 Maximum Speed: 38

Display Status: Displayed Vehicle Speeds

Average Volume per Day: 123.9

A sign of the future."