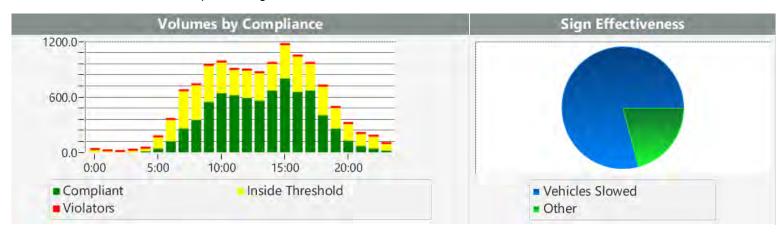

### **Extended Speed Summary Report**

Generated by Nijesh Sthapit from Pebble Beach Community Services on Oct 13, 2017 at 1:56:13 PM

Site: Sloat Road, 1N - Sloat & Lost

Barranca, NB

Time of Day: 0:00 to 23:59 Dates: 7/31/2017 to 8/6/2017

### **Overall Summary**

Total Days of Data: 7

Speed Limit: 25

Average Speed: 17.74

50th Percentile Speed: 17.07 85th Percentile Speed: 20.26 Pace Speed Range: 14 to 24 Minimum Speed: 5 Maximum Speed: 43

Display Status: Displayed Vehicle Speeds

Average Volume per Day: 114.1

A sign of the future."