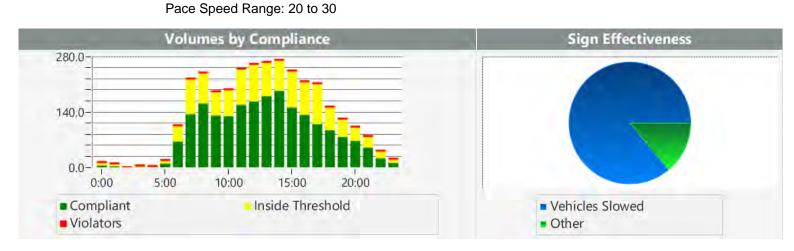

### **Overall Summary**

Total Days of Data: 3

Speed Limit: 25

Average Speed: 12.19

50th Percentile Speed: 11.48 85th Percentile Speed: 14.39 Pace Speed Range: 11 to 21 Minimum Speed: 5 Maximum Speed: 34

Display Status: Displayed Vehicle Speeds