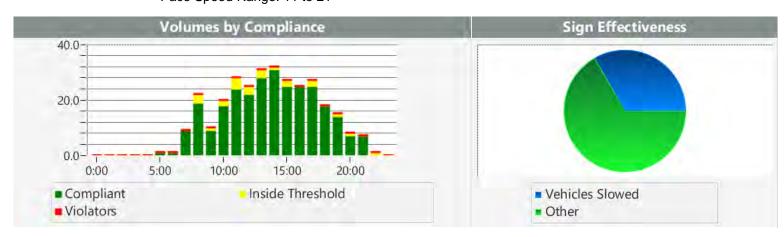

### **Extended Speed Summary Report**

Generated by Nijesh Sthapit from Pebble Beach Community Services on Oct 13, 2017 at 12:56:51 PM

Site: Crespi Lane, 12N - Crespi Ln.

near Del Ciervo, NB

Time of Day: 0:00 to 23:59 Dates: 7/17/2017 to 7/23/2017

### **Overall Summary**

Total Days of Data: 7

Speed Limit: 25

Average Speed: 21.60

50th Percentile Speed: 21.47 85th Percentile Speed: 24.06 Pace Speed Range: 19 to 29

Minimum Speed: 5 Maximum Speed: 38

Display Status: Displayed Vehicle Speeds

Average Volume per Day: 123.9

A sign of the future."