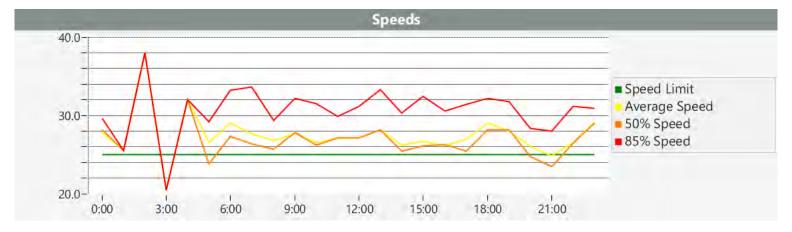

### **Overall Summary**

Total Days of Data: 7

Speed Limit: 25

Average Speed: 30.89

50th Percentile Speed: 30.32 85th Percentile Speed: 34.41 Pace Speed Range: 26 to 36 Minimum Speed: 6 Maximum Speed: 57

Display Status: Displayed Vehicle Speeds