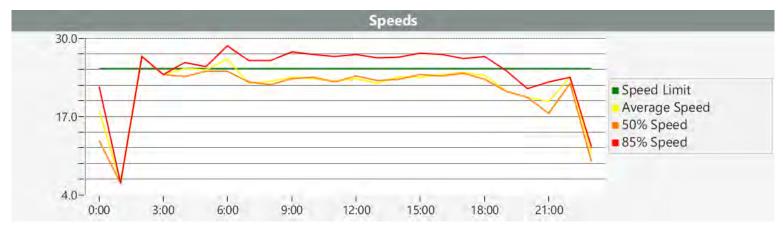

### **Extended Speed Summary Report**

Generated by Nijesh Sthapit from Pebble Beach Community Services

on Oct 16, 2017 at 11:59:03 AM

Site: Sloat Road, 1N - Sloat & Lost

Barranca, NB

Time of Day: 0:00 to 23:59
Dates: 9/11/2017 to 9/17/2017

### **Overall Summary**

Total Days of Data: 7

Speed Limit: 25

Average Speed: 16.50

50th Percentile Speed: 15.85 85th Percentile Speed: 18.91 Pace Speed Range: 14 to 24 Minimum Speed: 5 Maximum Speed: 35

Display Status: Displayed Vehicle Speeds

Average Volume per Day: 116.0

A sign of the future."