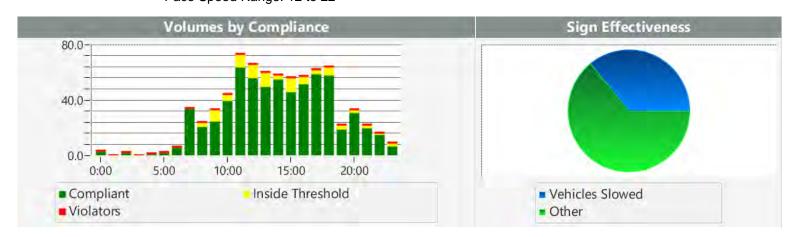

### Also attached are:

- 1) Vehicle traffic and speed statistics at locations with higher recorded speeds. According to the manufacturer, the monitors may occasionally record fast moving objects other than vehicles.
- 2) Speed Summary Reports from radar monitor locations.

Note: In addition to the citations above, CHP gave 211 ver bal warnings and assisted 181 motorist during 1st Quarter FY 2017-18.

CHP Traffic Enforcement Program Number of Citations Issued by Locations Jul to Sep 2017