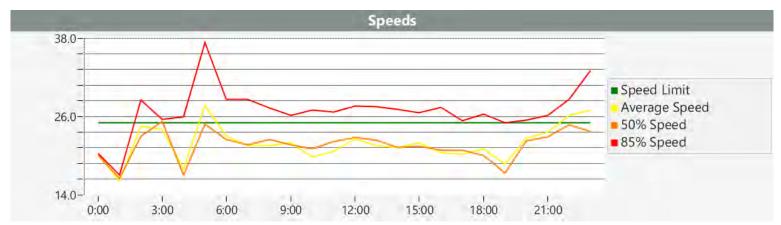

The four mobile speed monitor/display units have been rotated among 12 predetermined locations during the quarter. The average speeds in most residential zones remain near or below 25 mph with the exception of sections of the Forest Lodge, Sloat, Lopez, Forest Lake Roads; and Crespi Lane. The average and 85% speeds on those highly travelled roads remain near or below 30 mph, and 35 mph, respectively.

### Also attached are:

- 1) Vehicle traffic and speed statistics at locations with higher recorded speeds. According to the manufacturer, the monitors may occasionally record fast moving objects other than vehicles.
- 2) Speed Summary Reports from radar monitor locations.