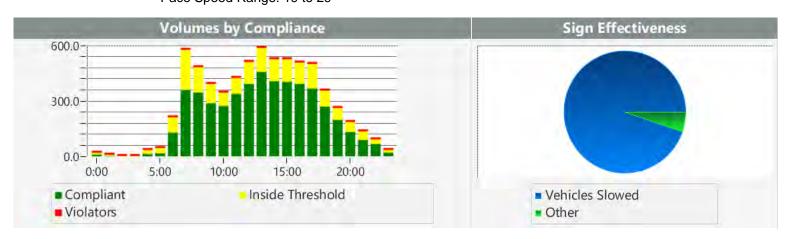

### **Extended Speed Summary Report**

Generated by Nijesh Sthapit from Pebble Beach Community Services on Oct 16, 2017 at 10:21:46 AM

Site: 17 Mile Drive, 14W - 2881 17 Mile

Dr.. WB

Time of Day: 0:00 to 23:59
Dates: 8/14/2017 to 8/28/2017

### **Overall Summary**

Total Days of Data: 14

Speed Limit: 25

Average Speed: 24.73

50th Percentile Speed: 24.75 85th Percentile Speed: 28.71 Pace Speed Range: 20 to 30 Minimum Speed: 5 Maximum Speed: 52

Display Status: Displayed Vehicle Speeds

Average Volume per Day: 913.1