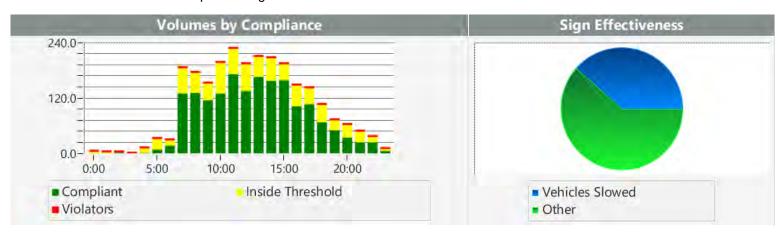

### DEPUTY GENERAL MANAGER'S REPORT October 27, 2017

TO: Board of Directors

FROM: Suha Kilic, Deputy GM/CFO

SUBJECT: Supplemental Traffic Enforcement Program

**Quarter Ending September 30, 2017** 

During the three-month and twelve-month periods ending September 30, 2017 CHP issued 136 (61 for unsafe speed) and 473 (241 for unsafe speed) citations, respectively. The numbers of citations for the previous three-month and twelve-month periods ending June 30, 2017 were 167 (84 for unsafe speed) and 440 (245 for unsafe speed). CHP also gave 211 verbal warnings and assisted 181 motorists during the quarter. The citations are presented by type in the attached pie charts. Number of citations for the 19 general locations (12 locations identified by a 2006 DMFPO survey, plus 7 locations added based on the feedback and field observations) are presented on the attached maps.

Note: In addition to the citations above, CHP gave 211 ver bal warnings and assisted 181 motorist during 1st Quarter FY 2017-18.

CHP Traffic Enforcement Program Number of Citations Issued by Locations Jul to Sep 2017