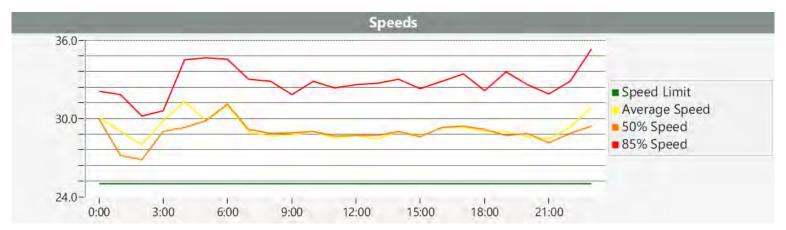

### **Extended Speed Summary Report**

Generated by Nijesh Sthapit from Pebble Beach Community Services on Oct 13, 2017 at 10:04:29 AM

Site: Lopez Road, 7N - Lopez Rd. near Congress Rd., NB Time of Day: 0:00 to 23:59 Dates: 7/3/2017 to 7/9/2017

### A sign of the future."

### **Overall Summary**

Total Days of Data: 6

Speed Limit: 25

Average Speed: 27.18

50th Percentile Speed: 27.46 85th Percentile Speed: 31.13 Pace Speed Range: 25 to 35 Minimum Speed: 5 Maximum Speed: 47

Display Status: Displayed Vehicle Speeds

Average Volume per Day: 1256.8