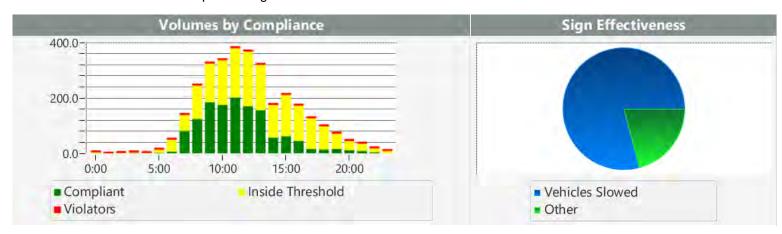

### DEPUTY GENERAL MANAGER'S REPORT October 27, 2017

TO: Board of Directors

FROM: Suha Kilic, Deputy GM/CFO

SUBJECT: Supplemental Traffic Enforcement Program

**Quarter Ending September 30, 2017** 

During the three-month and twelve-month periods ending September 30, 2017 CHP issued 136 (61 for unsafe speed) and 473 (241 for unsafe speed) citations, respectively. The numbers of citations for the previous three-month and twelve-month periods ending June 30, 2017 were 167 (84 for unsafe speed) and 440 (245 for unsafe speed). CHP also gave 211 verbal warnings and assisted 181 motorists during the quarter. The citations are presented by type in the attached pie charts. Number of citations for the 19 general locations (12 locations identified by a 2006 DMFPO survey, plus 7 locations added based on the feedback and field observations) are presented on the attached maps.

Note: In addition to the citations above, CHP gave 211 ver bal warnings and assisted 181 motorist during 1st Quarter FY 2017-18.

CHP Traffic Enforcement Program Number of Citations Issued by Locations Jul to Sep 2017