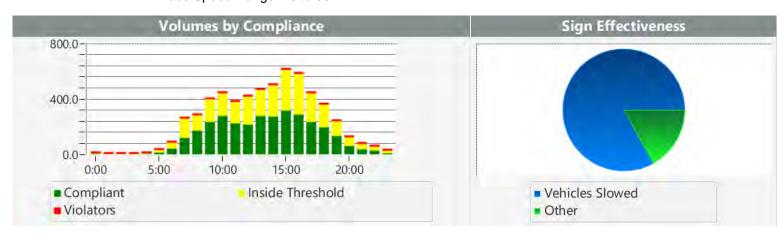

### **Extended Speed Summary Report**

Generated by Nijesh Sthapit from Pebble Beach Community Services on Oct 13, 2017 at 12:56:51 PM

Site: Crespi Lane, 12N - Crespi Ln.

near Del Ciervo, NB

Time of Day: 0:00 to 23:59 Dates: 7/17/2017 to 7/23/2017

### **Overall Summary**

Total Days of Data: 7

Speed Limit: 25

Average Speed: 21.60

50th Percentile Speed: 21.47 85th Percentile Speed: 24.06 Pace Speed Range: 19 to 29

Minimum Speed: 5 Maximum Speed: 38

Display Status: Displayed Vehicle Speeds

Average Volume per Day: 123.9

A sign of the future."