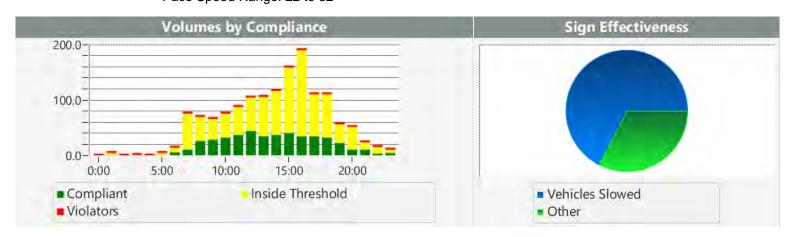

Note: In addition to the citations above, CHP gave 211 ver bal warnings and assisted 181 motorist during 1st Quarter FY 2017-18.

CHP Traffic Enforcement Program Number of Citations Issued by Locations Jul to Sep 2017