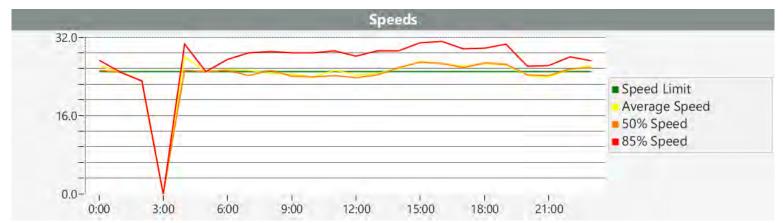

### **Overall Summary**

Total Days of Data: 7

Speed Limit: 25

Average Speed: 16.50

50th Percentile Speed: 15.85 85th Percentile Speed: 18.91 Pace Speed Range: 14 to 24 Minimum Speed: 5 Maximum Speed: 35

Display Status: Displayed Vehicle Speeds