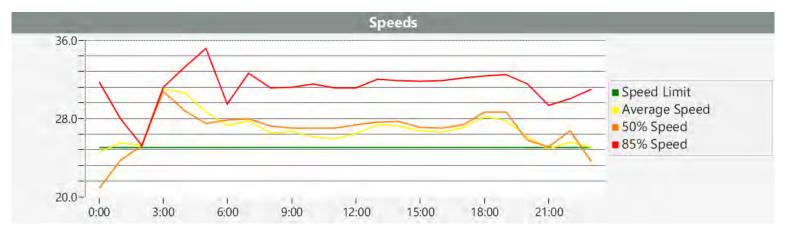

### **Overall Summary**

Total Days of Data: 7

Speed Limit: 25

Average Speed: 17.74

50th Percentile Speed: 17.07 85th Percentile Speed: 20.26 Pace Speed Range: 14 to 24 Minimum Speed: 5 Maximum Speed: 43

Display Status: Displayed Vehicle Speeds