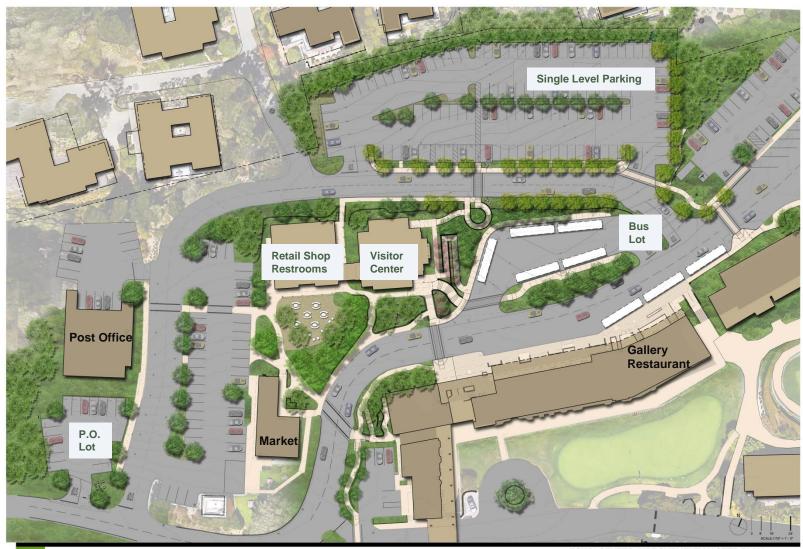

# **TOWN CENTER IMPROVEMENTS**

- IMPROVE TRAFFIC FLOW
- FOCUS POINT FOR VISITORS
- SINGLE LEVEL LOT
- DEDICATED BUS PARKING AREA
- NEW SMALL LOT NEXT TO P.O.

### **TOWN CENTER IMPROVEMENTS**