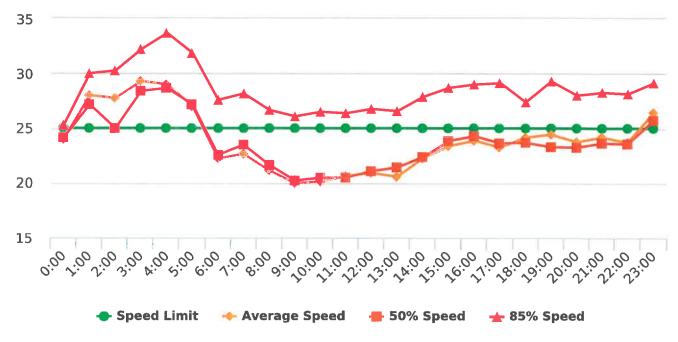

The four mobile speed monitor/display units have been rotated among 12 predetermined locations during the quarter. The average speeds in most residential zones remain near or below 25 mph with the exception of sections of the Forest Lodge, Sloat, Lopez and Forest Lake Roads. The average and 85% speeds on those highly travelled roads remain near or below 30 mph, and 35 mph, respectively.