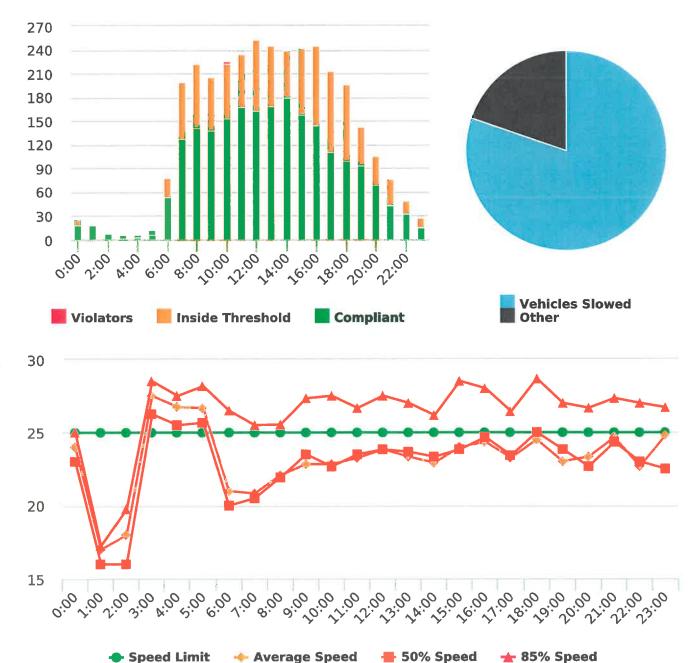

The four mobile speed monitor/display units have been rotated among 12 predetermined locations during the quarter. The average speeds in most residential zones remain near or below 25 mph with the exception of sections of the Forest Lodge, Sloat, Lopez and Forest Lake Roads. The average and 85% speeds on those highly travelled roads remain near or below 30 mph, and 35 mph, respectively.

Also attached are:

- 1) Vehicle traffic and speed statistics at locations with higher recorded speeds. According to the manufacturer, the monitors may record fast moving objects other than vehicles.
- 2) Speed Summary Reports from radar monitor locations.