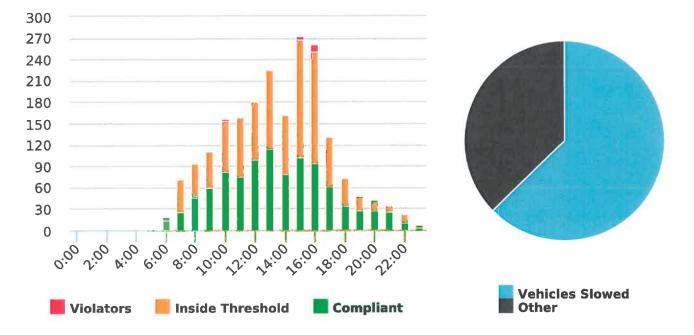

During the three-month and twelve-month periods ending March 31, 2018 CHP issued 175 (69 for unsafe speed) and 620 (277 for unsafe speed) citations, respectively. The numbers of citations for the previous three-month and twelve-month periods ending December 31, 2017 were 142 (63 for unsafe speed) and 540 (260 for unsafe speed). CHP also gave 193 verbal warnings and assisted 185 motorists during the quarter. The citations are presented by type in the attached pie charts. Number of citations for the 19 general locations (12 locations identified by a 2006 DMFPO survey, plus 7 locations added based on the feedback and field observations) are presented on the attached maps.

#### CHP Traffic Enforcement Program Number of Citations Issued by Locations Jan to Mar 2018