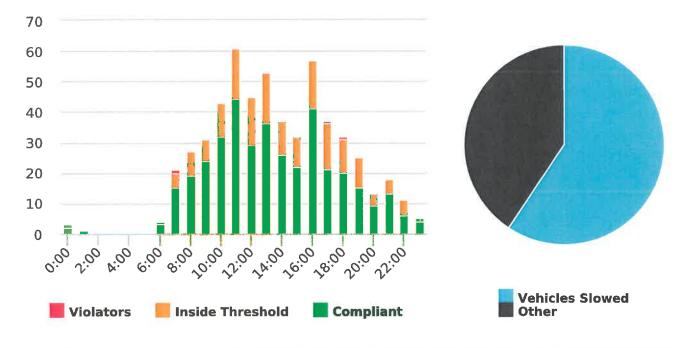

During the three-month and twelve-month periods ending March 31, 2018 CHP issued 175 (69 for unsafe speed) and 620 (277 for unsafe speed) citations, respectively. The numbers of citations for the previous three-month and twelve-month periods ending December 31, 2017 were 142 (63 for unsafe speed) and 540 (260 for unsafe speed). CHP also gave 193 verbal warnings and assisted 185 motorists during the quarter. The citations are presented by type in the attached pie charts. Number of citations for the 19 general locations (12 locations identified by a 2006 DMFPO survey, plus 7 locations added based on the feedback and field observations) are presented on the attached maps.

#### CHP Traffic Enforcement Program Number of Citations Issued by Locations Jan to Mar 2018