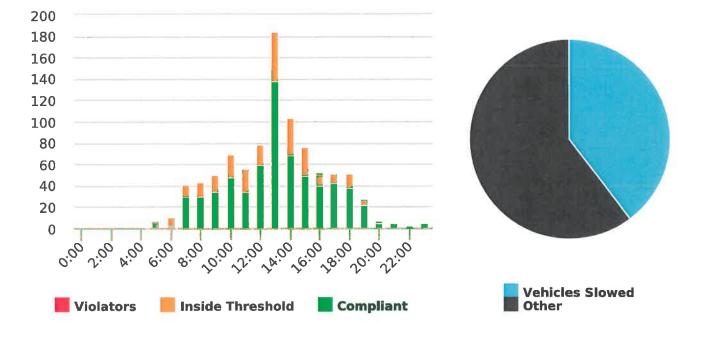

#### CHP Traffic Enforcement Program Number of Citations Issued by Locations Jan to Mar 2018