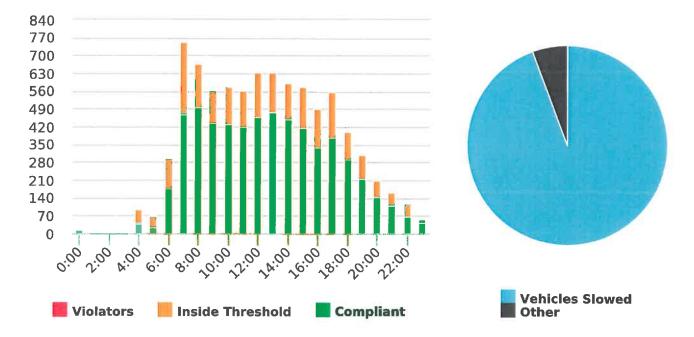

During the three-month and twelve-month periods ending March 31, 2018 CHP issued 175 (69 for unsafe speed) and 620 (277 for unsafe speed) citations, respectively. The numbers of citations for the previous three-month and twelve-month periods ending December 31, 2017 were 142 (63 for unsafe speed) and 540 (260 for unsafe speed). CHP also gave 193 verbal warnings and assisted 185 motorists during the quarter. The citations are presented by type in the attached pie charts. Number of citations for the 19 general locations (12 locations identified by a 2006 DMFPO survey, plus 7 locations added based on the feedback and field observations) are presented on the attached maps.

### Vehicle traffic and speed statistics at locations with higher recorded speeds

Note: In addition to the citations above, CHP gave 193 ver bal warnings and assisted 185 motorist during 3rd Quarter FY 2017-18.

#### CHP Traffic Enforcement Program Number of Citations Issued by Locations Jan to Mar 2018