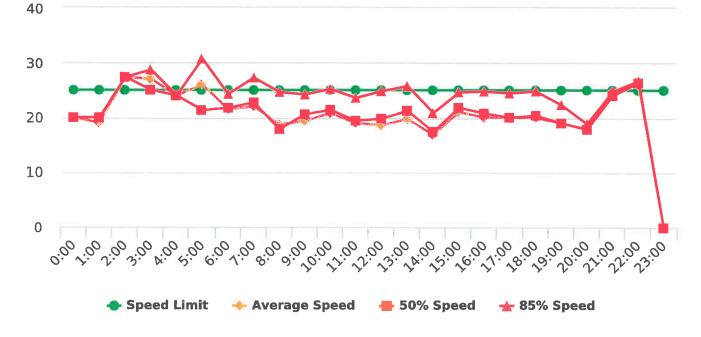

The four mobile speed monitor/display units have been rotated among 12 predetermined locations during the quarter. The average speeds in most residential zones remain near or below 25 mph with the exception of sections of the Forest Lodge, Sloat, Lopez and Forest Lake Roads. The average and 85% speeds on those highly travelled roads remain near or below 30 mph, and 35 mph, respectively.

Also attached are:

- 1) Vehicle traffic and speed statistics at locations with higher recorded speeds. According to the manufacturer, the monitors may record fast moving objects other than vehicles.
- 2) Speed Summary Reports from radar monitor locations.