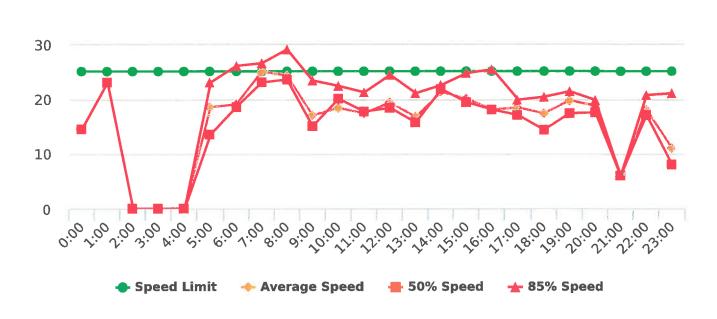

The four mobile speed monitor/display units have been rotated among 12 predetermined locations during the quarter. The average speeds in most residential zones remain near or below 25 mph with the exception of sections of the Forest Lodge, Sloat, Lopez and Forest Lake Roads. The average and 85% speeds on those highly travelled roads remain near or below 30 mph, and 35 mph, respectively.

Also attached are:

- 1) Vehicle traffic and speed statistics at locations with higher recorded speeds. According to the manufacturer, the monitors may record fast moving objects other than vehicles.
- 2) Speed Summary Reports from radar monitor locations.