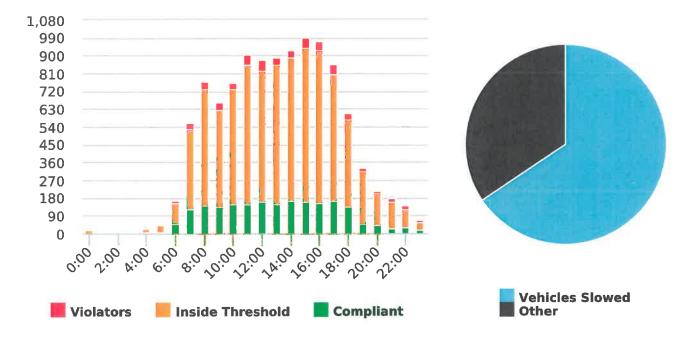

During the three-month and twelve-month periods ending March 31, 2018 CHP issued 175 (69 for unsafe speed) and 620 (277 for unsafe speed) citations, respectively. The numbers of citations for the previous three-month and twelve-month periods ending December 31, 2017 were 142 (63 for unsafe speed) and 540 (260 for unsafe speed). CHP also gave 193 verbal warnings and assisted 185 motorists during the quarter. The citations are presented by type in the attached pie charts. Number of citations for the 19 general locations (12 locations identified by a 2006 DMFPO survey, plus 7 locations added based on the feedback and field observations) are presented on the attached maps.

The four mobile speed monitor/display units have been rotated among 12 predetermined locations during the quarter. The average speeds in most residential zones remain near or below 25 mph with the exception of sections of the Forest Lodge, Sloat, Lopez and Forest Lake Roads. The average and 85% speeds on those highly travelled roads remain near or below 30 mph, and 35 mph, respectively.

### Vehicle traffic and speed statistics at locations with higher recorded speeds

Note: In addition to the citations above, CHP gave 193 ver bal warnings and assisted 185 motorist during 3rd Quarter FY 2017-18.