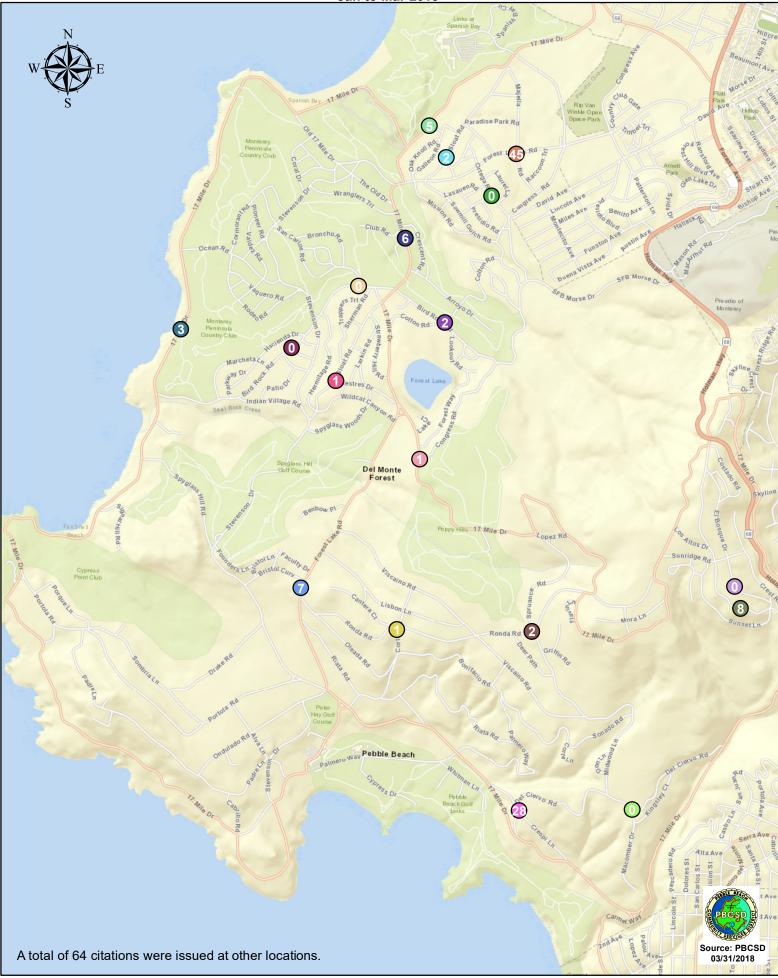

During the three-month and twelve-month periods ending March 31, 2018 CHP issued 175 (69 for unsafe speed) and 620 (277 for unsafe speed) citations, respectively. The numbers of citations for the previous three-month and twelve-month periods ending December 31, 2017 were 142 (63 for unsafe speed) and 540 (260 for unsafe speed). CHP also gave 193 verbal warnings and assisted 185 motorists during the quarter. The citations are presented by type in the attached pie charts. Number of citations for the 19 general locations (12 locations identified by a 2006 DMFPO survey, plus 7 locations added based on the feedback and field observations) are presented on the attached maps.

#### CHP Traffic Enforcement Program Number of Citations Issued by Locations Jan to Mar 2018