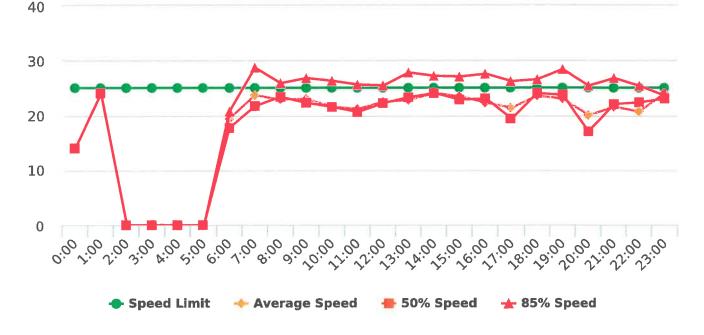

The four mobile speed monitor/display units have been rotated among 12 predetermined locations during the quarter. The average speeds in most residential zones remain near or below 25 mph with the exception of sections of the Forest Lodge, Sloat, Lopez and Forest Lake Roads. The average and 85% speeds on those highly travelled roads remain near or below 30 mph, and 35 mph, respectively.

Also attached are:

- 1) Vehicle traffic and speed statistics at locations with higher recorded speeds. According to the manufacturer, the monitors may record fast moving objects other than vehicles.
- 2) Speed Summary Reports from radar monitor locations.