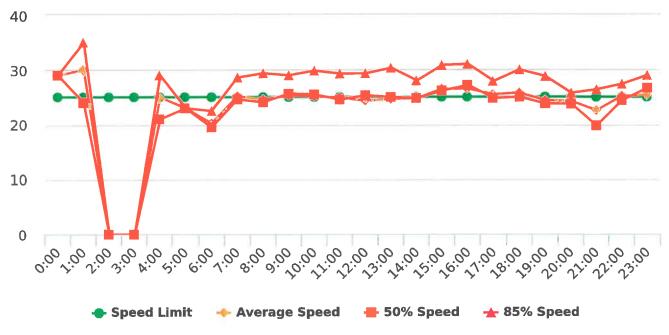

The four mobile speed monitor/display units have been rotated among 12 predetermined locations during the quarter. The average speeds in most residential zones remain near or below 25 mph with the exception of sections of the Forest Lodge, Sloat, Lopez and Forest Lake Roads. The average and 85% speeds on those highly travelled roads remain near or below 30 mph, and 35 mph, respectively.

Also attached are:

- 1) Vehicle traffic and speed statistics at locations with higher recorded speeds. According to the manufacturer, the monitors may record fast moving objects other than vehicles.
- 2) Speed Summary Reports from radar monitor locations.