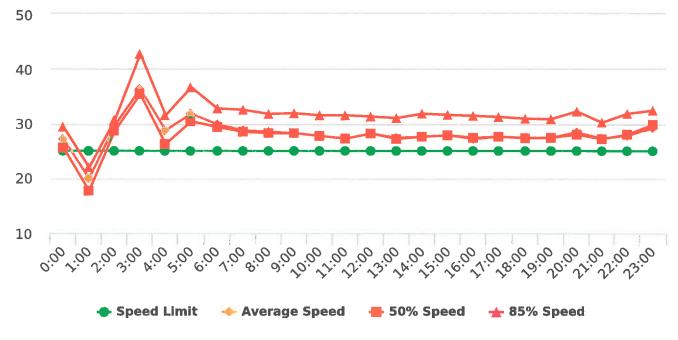

The four mobile speed monitor/display units have been rotated among 12 predetermined locations during the quarter. The average speeds in most residential zones remain near or below 25 mph with the exception of sections of the Forest Lodge, Sloat, Lopez and Forest Lake Roads. The average and 85% speeds on those highly travelled roads remain near or below 30 mph, and 35 mph, respectively.

Also attached are:

- 1) Vehicle traffic and speed statistics at locations with higher recorded speeds. According to the manufacturer, the monitors may record fast moving objects other than vehicles.
- 2) Speed Summary Reports from radar monitor locations.