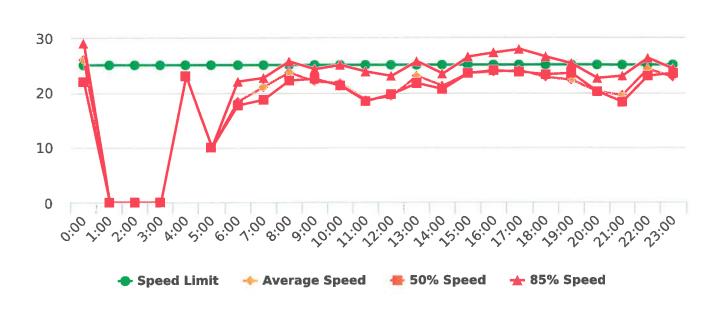

During the three-month and twelve-month periods ending March 31, 2018 CHP issued 175 (69 for unsafe speed) and 620 (277 for unsafe speed) citations, respectively. The numbers of citations for the previous three-month and twelve-month periods ending December 31, 2017 were 142 (63 for unsafe speed) and 540 (260 for unsafe speed). CHP also gave 193 verbal warnings and assisted 185 motorists during the quarter. The citations are presented by type in the attached pie charts. Number of citations for the 19 general locations (12 locations identified by a 2006 DMFPO survey, plus 7 locations added based on the feedback and field observations) are presented on the attached maps.

#### CHP Traffic Enforcement Program Number of Citations Issued by Locations Apr 2017 to Mar 2018

Generated by Nijesh Sthapit from Pebble Beach Community Services on Apr 13, 2018 at 11:33:9 AM

Time of Day: 0:00 to 23:59 Dates: 1/16/2018 to 1/20/2018