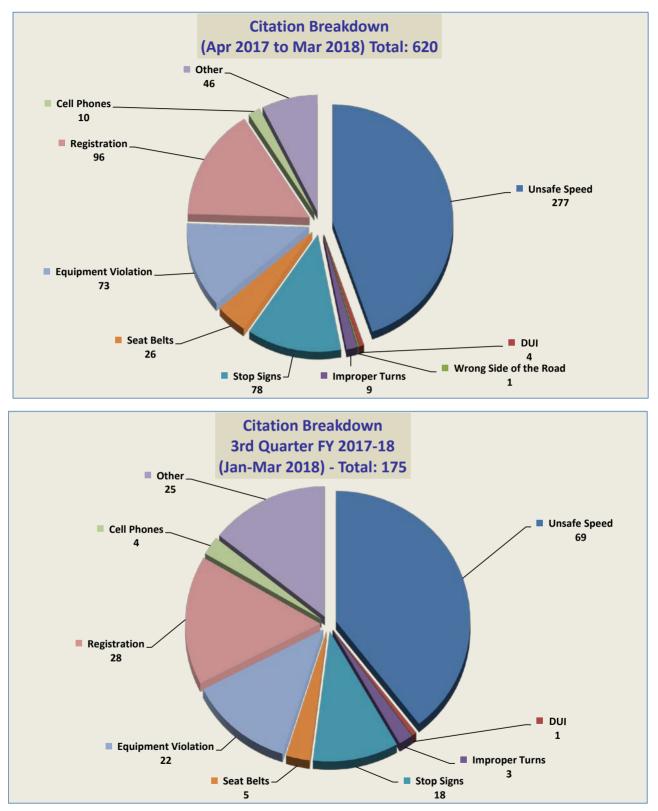

During the three-month and twelve-month periods ending March 31, 2018 CHP issued 175 (69 for unsafe speed) and 620 (277 for unsafe speed) citations, respectively. The numbers of citations for the previous three-month and twelve-month periods ending December 31, 2017 were 142 (63 for unsafe speed) and 540 (260 for unsafe speed). CHP also gave 193 verbal warnings and assisted 185 motorists during the quarter. The citations are presented by type in the attached pie charts. Number of citations for the 19 general locations (12 locations identified by a 2006 DMFPO survey, plus 7 locations added based on the feedback and field observations) are presented on the attached maps.

#### CHP Traffic Enforcement Program Number of Citations Issued by Locations Apr 2017 to Mar 2018

Generated by Nijesh Sthapit from Pebble Beach Community Services on Apr 13, 2018 at 11:33:9 AM

Time of Day: 0:00 to 23:59 Dates: 1/16/2018 to 1/20/2018