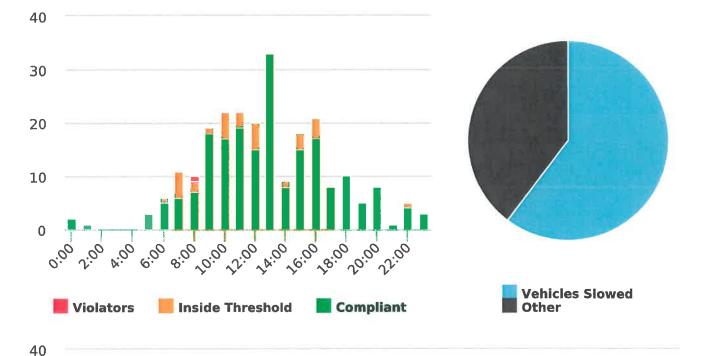

During the three-month and twelve-month periods ending March 31, 2018 CHP issued 175 (69 for unsafe speed) and 620 (277 for unsafe speed) citations, respectively. The numbers of citations for the previous three-month and twelve-month periods ending December 31, 2017 were 142 (63 for unsafe speed) and 540 (260 for unsafe speed). CHP also gave 193 verbal warnings and assisted 185 motorists during the quarter. The citations are presented by type in the attached pie charts. Number of citations for the 19 general locations (12 locations identified by a 2006 DMFPO survey, plus 7 locations added based on the feedback and field observations) are presented on the attached maps.

#### CHP Traffic Enforcement Program Number of Citations Issued by Locations Apr 2017 to Mar 2018

Generated by Nijesh Sthapit from Pebble Beach Community Services on Apr 13, 2018 at 11:33:9 AM

Time of Day: 0:00 to 23:59 Dates: 1/16/2018 to 1/20/2018