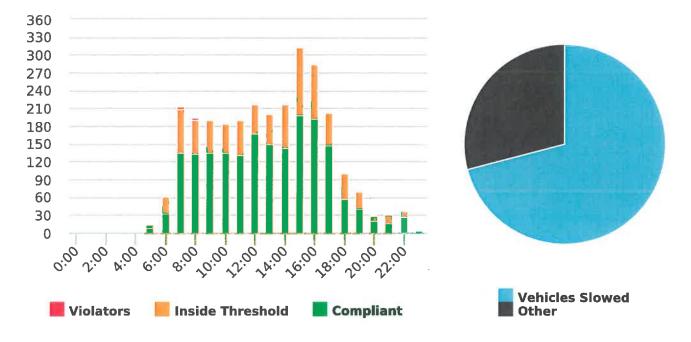

During the three-month and twelve-month periods ending March 31, 2018 CHP issued 175 (69 for unsafe speed) and 620 (277 for unsafe speed) citations, respectively. The numbers of citations for the previous three-month and twelve-month periods ending December 31, 2017 were 142 (63 for unsafe speed) and 540 (260 for unsafe speed). CHP also gave 193 verbal warnings and assisted 185 motorists during the quarter. The citations are presented by type in the attached pie charts. Number of citations for the 19 general locations (12 locations identified by a 2006 DMFPO survey, plus 7 locations added based on the feedback and field observations) are presented on the attached maps.

### Vehicle traffic and speed statistics at locations with higher recorded speeds

Note: In addition to the citations above, CHP gave 193 ver bal warnings and assisted 185 motorist during 3rd Quarter FY 2017-18.