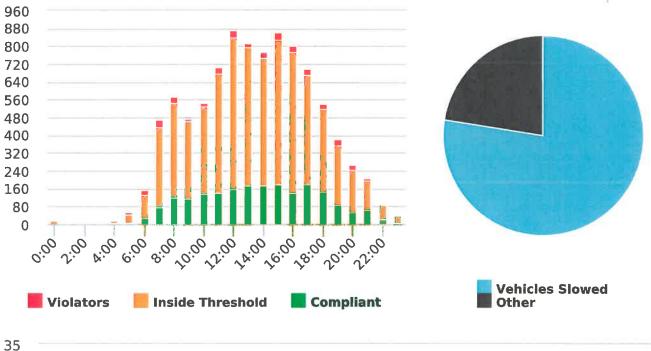

### **Overall Summary**

Total Days of Data: 6 Speed Limit: 25 Average Speed: 29.06 50th Percentile Speed: 28.57 85th Percentile Speed: 32.38 Pace Speed Range: 24.0-34.0 Site: Forest Lodge Road, 2E - Forest Lodge near Majella Rd.,

Minimum Speed: 5.0 Maximum Speed: 57.0 Display Status: Speed Display Average Volume per Day: 1564.2 Total Volume: 9385.0

Generated by Nijesh Sthapit from Pebble Beach Community Services on Apr 13, 2018 at 1:58:21 PM