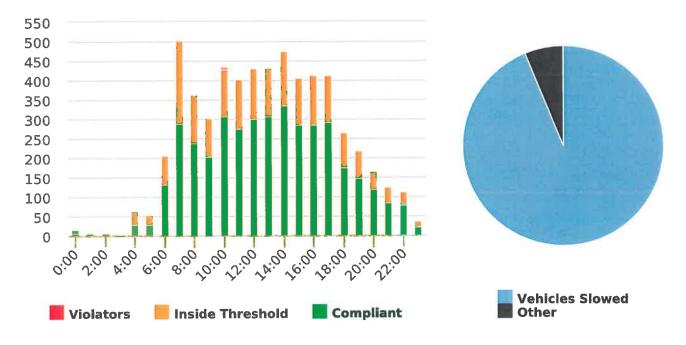

The four mobile speed monitor/display units have been rotated among 12 predetermined locations during the quarter. The average speeds in most residential zones remain near or below 25 mph with the exception of sections of the Forest Lodge, Sloat, Lopez and Forest Lake Roads. The average and 85% speeds on those highly travelled roads remain near or below 30 mph, and 35 mph, respectively.

Also attached are:

- 1) Vehicle traffic and speed statistics at locations with higher recorded speeds. According to the manufacturer, the monitors may record fast moving objects other than vehicles.
- 2) Speed Summary Reports from radar monitor locations.

### Vehicle traffic and speed statistics at locations with higher recorded speeds

Note: In addition to the citations above, CHP gave 193 ver bal warnings and assisted 185 motorist during 3rd Quarter FY 2017-18.