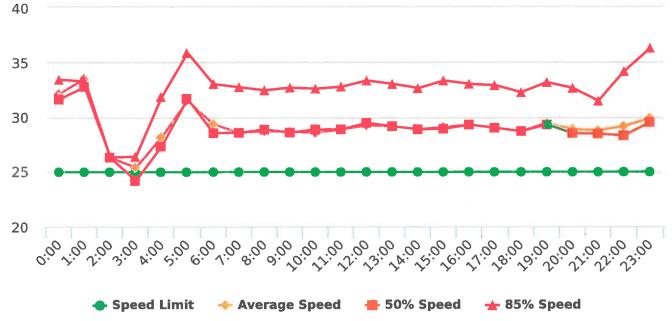

The four mobile speed monitor/display units have been rotated among 12 predetermined locations during the quarter. The average speeds in most residential zones remain near or below 25 mph with the exception of sections of the Forest Lodge, Sloat, Lopez and Forest Lake Roads. The average and 85% speeds on those highly travelled roads remain near or below 30 mph, and 35 mph, respectively.

Also attached are:

- 1) Vehicle traffic and speed statistics at locations with higher recorded speeds. According to the manufacturer, the monitors may record fast moving objects other than vehicles.
- 2) Speed Summary Reports from radar monitor locations.