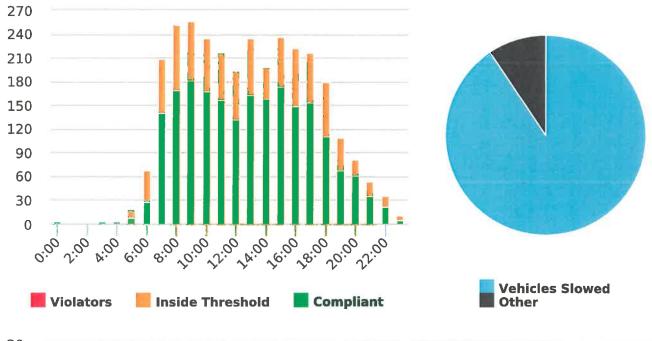

The four mobile speed monitor/display units have been rotated among 12 predetermined locations during the quarter. The average speeds in most residential zones remain near or below 25 mph with the exception of sections of the Forest Lodge, Sloat, Lopez and Forest Lake Roads. The average and 85% speeds on those highly travelled roads remain near or below 30 mph, and 35 mph, respectively.

Also attached are:

- 1) Vehicle traffic and speed statistics at locations with higher recorded speeds. According to the manufacturer, the monitors may record fast moving objects other than vehicles.
- 2) Speed Summary Reports from radar monitor locations.