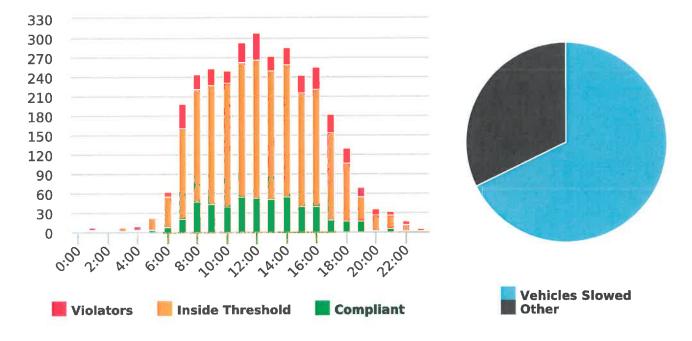

During the three-month and twelve-month periods ending March 31, 2018 CHP issued 175 (69 for unsafe speed) and 620 (277 for unsafe speed) citations, respectively. The numbers of citations for the previous three-month and twelve-month periods ending December 31, 2017 were 142 (63 for unsafe speed) and 540 (260 for unsafe speed). CHP also gave 193 verbal warnings and assisted 185 motorists during the quarter. The citations are presented by type in the attached pie charts. Number of citations for the 19 general locations (12 locations identified by a 2006 DMFPO survey, plus 7 locations added based on the feedback and field observations) are presented on the attached maps.

The four mobile speed monitor/display units have been rotated among 12 predetermined locations during the quarter. The average speeds in most residential zones remain near or below 25 mph with the exception of sections of the Forest Lodge, Sloat, Lopez and Forest Lake Roads. The average and 85% speeds on those highly travelled roads remain near or below 30 mph, and 35 mph, respectively.