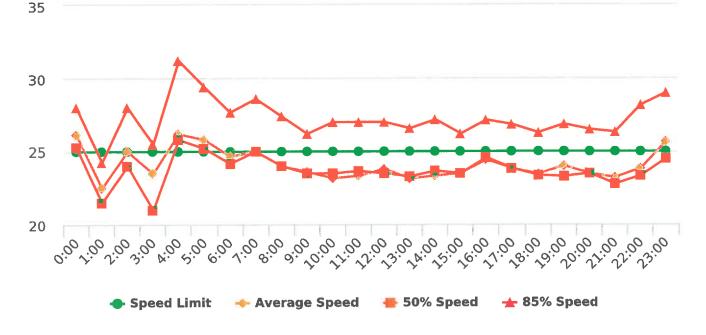

The four mobile speed monitor/display units have been rotated among 12 predetermined locations during the quarter. The average speeds in most residential zones remain near or below 25 mph with the exception of sections of the Forest Lodge, Sloat, Lopez and Forest Lake Roads. The average and 85% speeds on those highly travelled roads remain near or below 30 mph, and 35 mph, respectively.

Also attached are:

- 1) Vehicle traffic and speed statistics at locations with higher recorded speeds. According to the manufacturer, the monitors may record fast moving objects other than vehicles.
- 2) Speed Summary Reports from radar monitor locations.

### Vehicle traffic and speed statistics at locations with higher recorded speeds

Note: In addition to the citations above, CHP gave 193 ver bal warnings and assisted 185 motorist during 3rd Quarter FY 2017-18.