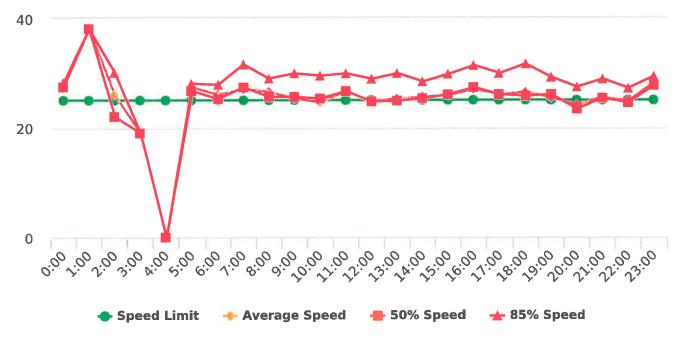

The four mobile speed monitor/display units have been rotated among 12 predetermined locations during the quarter. The average speeds in most residential zones remain near or below 25 mph with the exception of sections of the Forest Lodge, Sloat, Lopez and Forest Lake Roads. The average and 85% speeds on those highly travelled roads remain near or below 30 mph, and 35 mph, respectively.