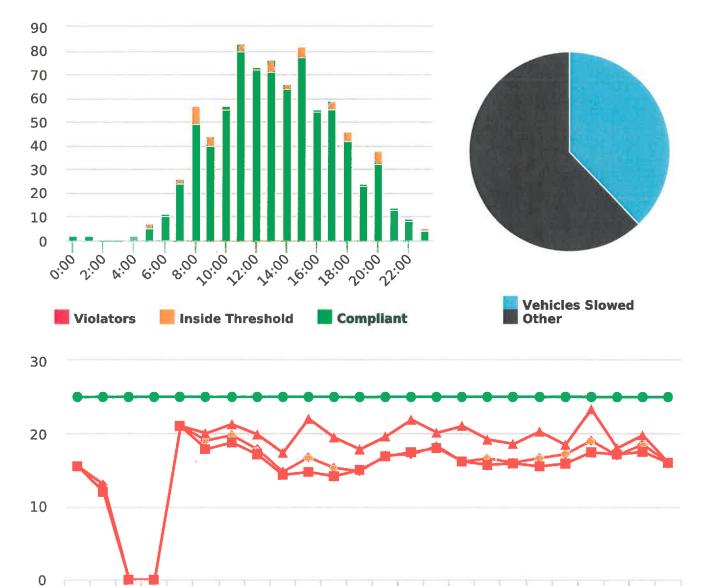

### **Overall Summary**

Total Days of Data: 7 Speed Limit: 25 Average Speed: 14.48 50th Percentile Speed: 13.74 85th Percentile Speed: 16.74 Pace Speed Range: 12.0-22.0 Site: Sloat Road, 1S - Sloat

Minimum Speed: 5.0 Maximum Speed: 38.0 Display Status: Speed Display Average Volume per Day: 117.7 Total Volume: 824.0

Generated by Nijesh Sthapit from Pebble Beach Community Services on Apr 13, 2018 at 11:39:47 AM  $\,$ 

Time of Day: 0:00 to 23:59 Dates: 1/22/2018 to 1/28/2018