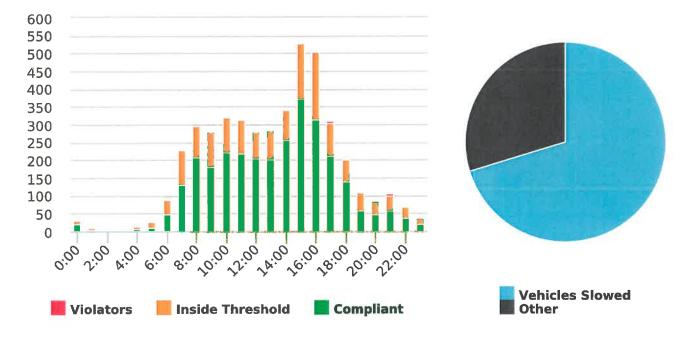

The four mobile speed monitor/display units have been rotated among 12 predetermined locations during the quarter. The average speeds in most residential zones remain near or below 25 mph with the exception of sections of the Forest Lodge, Sloat, Lopez and Forest Lake Roads. The average and 85% speeds on those highly travelled roads remain near or below 30 mph, and 35 mph, respectively.

Also attached are:

- 1) Vehicle traffic and speed statistics at locations with higher recorded speeds. According to the manufacturer, the monitors may record fast moving objects other than vehicles.
- 2) Speed Summary Reports from radar monitor locations.