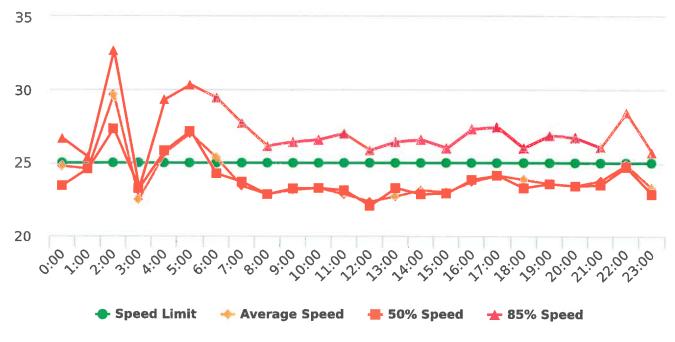

The four mobile speed monitor/display units have been rotated among 12 predetermined locations during the quarter. The average speeds in most residential zones remain near or below 25 mph with the exception of sections of the Forest Lodge, Sloat, Lopez and Forest Lake Roads. The average and 85% speeds on those highly travelled roads remain near or below 30 mph, and 35 mph, respectively.

Also attached are:

- 1) Vehicle traffic and speed statistics at locations with higher recorded speeds. According to the manufacturer, the monitors may record fast moving objects other than vehicles.
- 2) Speed Summary Reports from radar monitor locations.