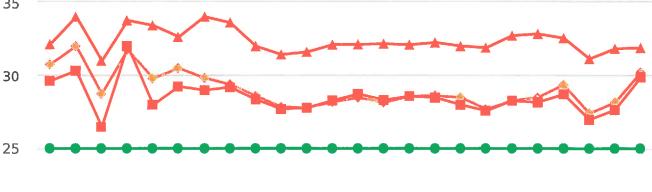

The four mobile speed monitor/display units have been rotated among 12 predetermined locations during the quarter. The average speeds in most residential zones remain near or below 25 mph with the exception of sections of the Forest Lodge, Sloat, Lopez and Forest Lake Roads. The average and 85% speeds on those highly travelled roads remain near or below 30 mph, and 35 mph, respectively.

### **Overall Summary**

Total Days of Data: 6 Speed Limit: 25 Average Speed: 29.06 50th Percentile Speed: 28.57 85th Percentile Speed: 32.38 Pace Speed Range: 24.0-34.0 Site: Forest Lodge Road, 2E - Forest Lodge near Majella Rd.,

### **Overall Summary**

Total Days of Data: 6 Speed Limit: 25 Average Speed: 28.14 50th Percentile Speed: 27.93 85th Percentile Speed: 31.84 Pace Speed Range: 23.0-33.0 Site: Forest Lodge Road, 2E - Forest Lodge near Majella Rd.,

#### **Overall Summary**

Total Days of Data: 7 Speed Limit: 25 Average Speed: 29.13 50th Percentile Speed: 28.9 85th Percentile Speed: 32.55 Pace Speed Range: 24.0-34.0 Site: Forest Lodge Road, 2W - Forest Lodge near Majella Rd.,

### **Overall Summary**

Total Days of Data: 6 Speed Limit: 25 Average Speed: 28.23 50th Percentile Speed: 27.79 85th Percentile Speed: 31.72 Pace Speed Range: 23.0-33.0 Site: Forest Lodge Road, 2W - Forest Lodge near Majella Rd.,