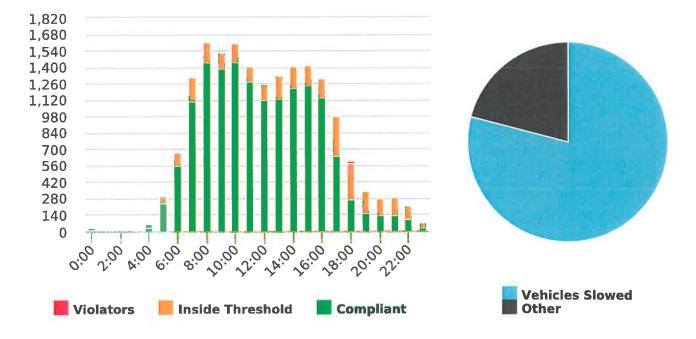

### **Overall Summary**

Total Days of Data: 5 Speed Limit: 25 Average Speed: 14.55 50th Percentile Speed: 13.8 85th Percentile Speed: 16.82 Pace Speed Range: 13.0-23.0 Site: Sloat Road, 1N - Sloat

Minimum Speed: 5.0 Maximum Speed: 45.0 Display Status: Speed Display Average Volume per Day: 129.2 Total Volume: 646.0

### **Overall Summary**

Total Days of Data: 7 Speed Limit: 25 Average Speed: 14.31 50th Percentile Speed: 13.62 85th Percentile Speed: 16.71 Pace Speed Range: 12.0-22.0 Site: Sloat Road, 1N - Sloat

Minimum Speed: 5.0 Maximum Speed: 44.0 Display Status: Speed Display Average Volume per Day: 223.3 Total Volume: 1563.0