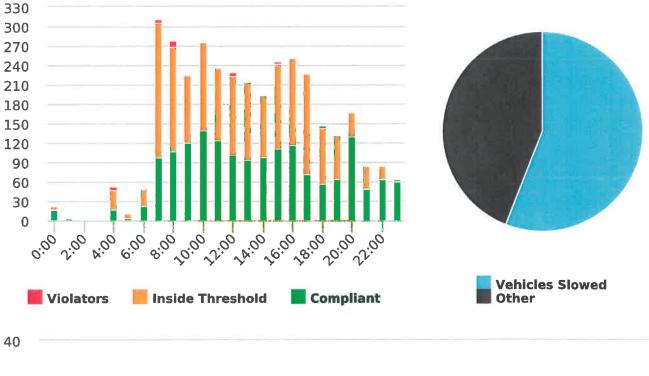

During the three-month and twelve-month periods ending March 31, 2018 CHP issued 175 (69 for unsafe speed) and 620 (277 for unsafe speed) citations, respectively. The numbers of citations for the previous three-month and twelve-month periods ending December 31, 2017 were 142 (63 for unsafe speed) and 540 (260 for unsafe speed). CHP also gave 193 verbal warnings and assisted 185 motorists during the quarter. The citations are presented by type in the attached pie charts. Number of citations for the 19 general locations (12 locations identified by a 2006 DMFPO survey, plus 7 locations added based on the feedback and field observations) are presented on the attached maps.

#### CHP Traffic Enforcement Program Number of Citations Issued by Locations Apr 2017 to Mar 2018

Generated by Nijesh Sthapit from Pebble Beach Community Services on Apr 13, 2018 at 11:33:9 AM

Time of Day: 0:00 to 23:59 Dates: 1/16/2018 to 1/20/2018