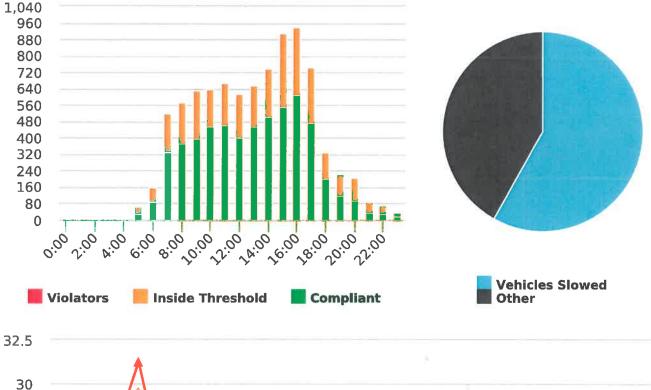

The four mobile speed monitor/display units have been rotated among 12 predetermined locations during the quarter. The average speeds in most residential zones remain near or below 25 mph with the exception of sections of the Forest Lodge, Sloat, Lopez and Forest Lake Roads. The average and 85% speeds on those highly travelled roads remain near or below 30 mph, and 35 mph, respectively.

Also attached are:

- 1) Vehicle traffic and speed statistics at locations with higher recorded speeds. According to the manufacturer, the monitors may record fast moving objects other than vehicles.
- 2) Speed Summary Reports from radar monitor locations.

### Vehicle traffic and speed statistics at locations with higher recorded speeds

Note: In addition to the citations above, CHP gave 193 ver bal warnings and assisted 185 motorist during 3rd Quarter FY 2017-18.