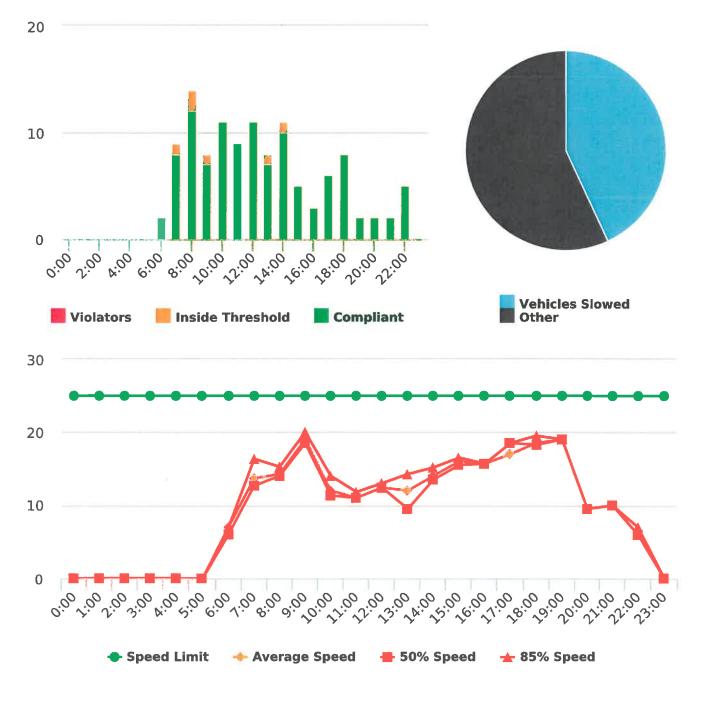

The four mobile speed monitor/display units have been rotated among 12 predetermined locations during the quarter. The average speeds in most residential zones remain near or below 25 mph with the exception of sections of the Forest Lodge, Sloat, Lopez and Forest Lake Roads. The average and 85% speeds on those highly travelled roads remain near or below 30 mph, and 35 mph, respectively.

Also attached are:

- 1) Vehicle traffic and speed statistics at locations with higher recorded speeds. According to the manufacturer, the monitors may record fast moving objects other than vehicles.
- 2) Speed Summary Reports from radar monitor locations.

### Vehicle traffic and speed statistics at locations with higher recorded speeds

Note: In addition to the citations above, CHP gave 193 ver bal warnings and assisted 185 motorist during 3rd Quarter FY 2017-18.