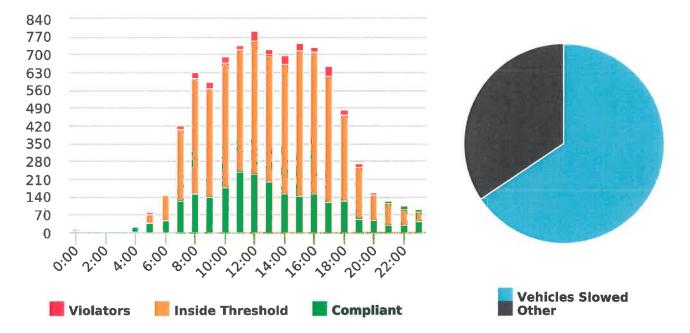

During the three-month and twelve-month periods ending March 31, 2018 CHP issued 175 (69 for unsafe speed) and 620 (277 for unsafe speed) citations, respectively. The numbers of citations for the previous three-month and twelve-month periods ending December 31, 2017 were 142 (63 for unsafe speed) and 540 (260 for unsafe speed). CHP also gave 193 verbal warnings and assisted 185 motorists during the quarter. The citations are presented by type in the attached pie charts. Number of citations for the 19 general locations (12 locations identified by a 2006 DMFPO survey, plus 7 locations added based on the feedback and field observations) are presented on the attached maps.

### Vehicle traffic and speed statistics at locations with higher recorded speeds

Note: In addition to the citations above, CHP gave 193 ver bal warnings and assisted 185 motorist during 3rd Quarter FY 2017-18.