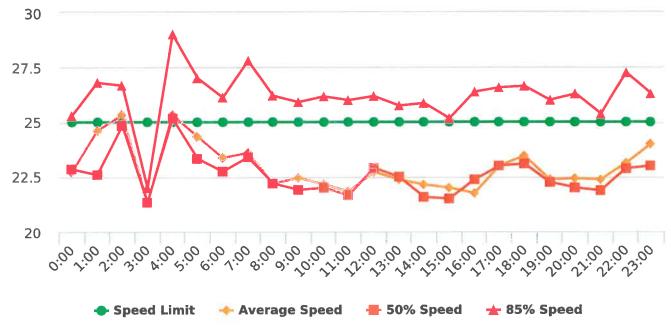

The four mobile speed monitor/display units have been rotated among 12 predetermined locations during the quarter. The average speeds in most residential zones remain near or below 25 mph with the exception of sections of the Forest Lodge, Sloat, Lopez and Forest Lake Roads. The average and 85% speeds on those highly travelled roads remain near or below 30 mph, and 35 mph, respectively.

Also attached are:

- 1) Vehicle traffic and speed statistics at locations with higher recorded speeds. According to the manufacturer, the monitors may record fast moving objects other than vehicles.
- 2) Speed Summary Reports from radar monitor locations.