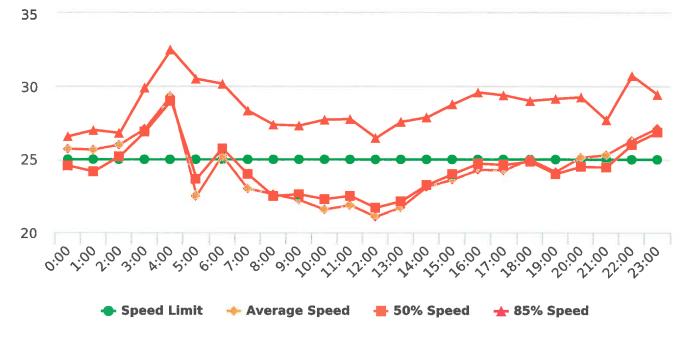

The four mobile speed monitor/display units have been rotated among 12 predetermined locations during the quarter. The average speeds in most residential zones remain near or below 25 mph with the exception of sections of the Forest Lodge, Sloat, Lopez and Forest Lake Roads. The average and 85% speeds on those highly travelled roads remain near or below 30 mph, and 35 mph, respectively.

Also attached are:

- 1) Vehicle traffic and speed statistics at locations with higher recorded speeds. According to the manufacturer, the monitors may record fast moving objects other than vehicles.
- 2) Speed Summary Reports from radar monitor locations.