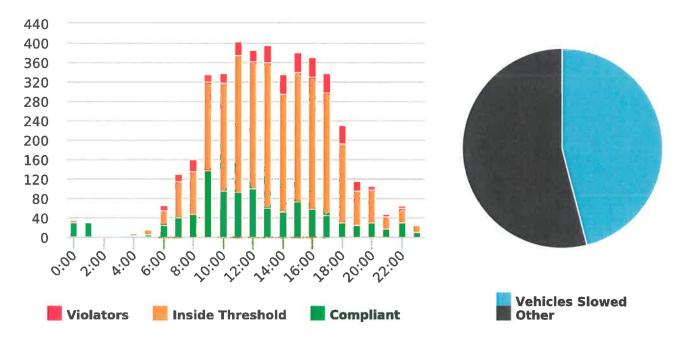

During the three-month and twelve-month periods ending March 31, 2018 CHP issued 175 (69 for unsafe speed) and 620 (277 for unsafe speed) citations, respectively. The numbers of citations for the previous three-month and twelve-month periods ending December 31, 2017 were 142 (63 for unsafe speed) and 540 (260 for unsafe speed). CHP also gave 193 verbal warnings and assisted 185 motorists during the quarter. The citations are presented by type in the attached pie charts. Number of citations for the 19 general locations (12 locations identified by a 2006 DMFPO survey, plus 7 locations added based on the feedback and field observations) are presented on the attached maps.

The four mobile speed monitor/display units have been rotated among 12 predetermined locations during the quarter. The average speeds in most residential zones remain near or below 25 mph with the exception of sections of the Forest Lodge, Sloat, Lopez and Forest Lake Roads. The average and 85% speeds on those highly travelled roads remain near or below 30 mph, and 35 mph, respectively.