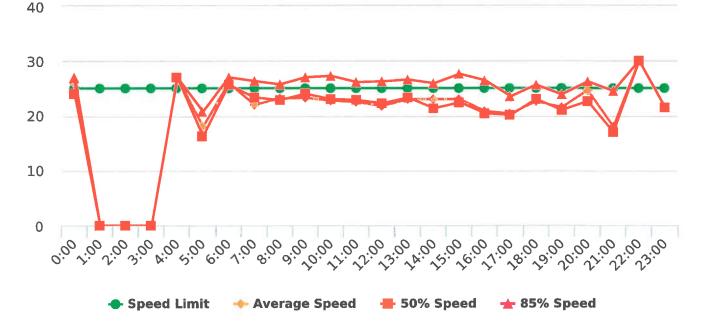

The four mobile speed monitor/display units have been rotated among 12 predetermined locations during the quarter. The average speeds in most residential zones remain near or below 25 mph with the exception of sections of the Forest Lodge, Sloat, Lopez and Forest Lake Roads. The average and 85% speeds on those highly travelled roads remain near or below 30 mph, and 35 mph, respectively.

### **Overall Summary**

Total Days of Data: 5 Speed Limit: 25 Average Speed: 14.55 50th Percentile Speed: 13.8 85th Percentile Speed: 16.82 Pace Speed Range: 13.0-23.0 Site: Sloat Road, 1N - Sloat

Minimum Speed: 5.0 Maximum Speed: 45.0 Display Status: Speed Display Average Volume per Day: 129.2 Total Volume: 646.0