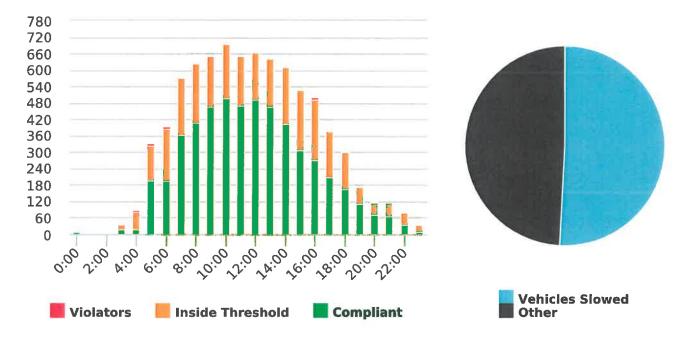

During the three-month and twelve-month periods ending March 31, 2018 CHP issued 175 (69 for unsafe speed) and 620 (277 for unsafe speed) citations, respectively. The numbers of citations for the previous three-month and twelve-month periods ending December 31, 2017 were 142 (63 for unsafe speed) and 540 (260 for unsafe speed). CHP also gave 193 verbal warnings and assisted 185 motorists during the quarter. The citations are presented by type in the attached pie charts. Number of citations for the 19 general locations (12 locations identified by a 2006 DMFPO survey, plus 7 locations added based on the feedback and field observations) are presented on the attached maps.

The four mobile speed monitor/display units have been rotated among 12 predetermined locations during the quarter. The average speeds in most residential zones remain near or below 25 mph with the exception of sections of the Forest Lodge, Sloat, Lopez and Forest Lake Roads. The average and 85% speeds on those highly travelled roads remain near or below 30 mph, and 35 mph, respectively.