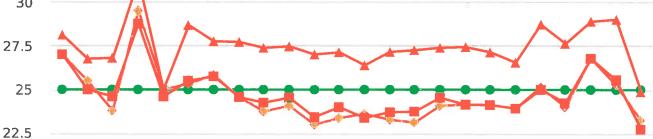

During the three-month and twelve-month periods ending March 31, 2018 CHP issued 175 (69 for unsafe speed) and 620 (277 for unsafe speed) citations, respectively. The numbers of citations for the previous three-month and twelve-month periods ending December 31, 2017 were 142 (63 for unsafe speed) and 540 (260 for unsafe speed). CHP also gave 193 verbal warnings and assisted 185 motorists during the quarter. The citations are presented by type in the attached pie charts. Number of citations for the 19 general locations (12 locations identified by a 2006 DMFPO survey, plus 7 locations added based on the feedback and field observations) are presented on the attached maps.

### Vehicle traffic and speed statistics at locations with higher recorded speeds

Note: In addition to the citations above, CHP gave 193 ver bal warnings and assisted 185 motorist during 3rd Quarter FY 2017-18.