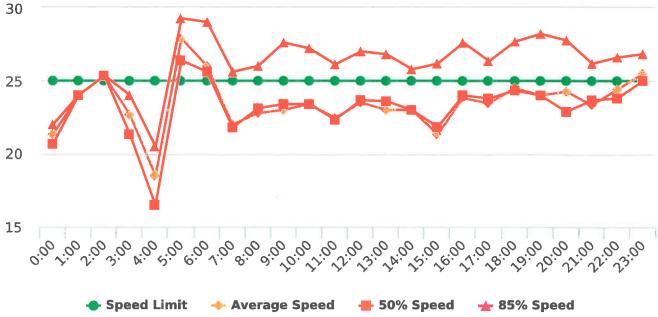

The four mobile speed monitor/display units have been rotated among 12 predetermined locations during the quarter. The average speeds in most residential zones remain near or below 25 mph with the exception of sections of the Forest Lodge, Sloat, Lopez and Forest Lake Roads. The average and 85% speeds on those highly travelled roads remain near or below 30 mph, and 35 mph, respectively.

Also attached are:

- 1) Vehicle traffic and speed statistics at locations with higher recorded speeds. According to the manufacturer, the monitors may record fast moving objects other than vehicles.
- 2) Speed Summary Reports from radar monitor locations.