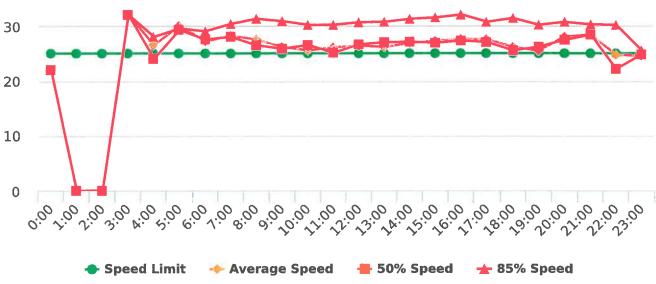

The four mobile speed monitor/display units have been rotated among 12 predetermined locations during the quarter. The average speeds in most residential zones remain near or below 25 mph with the exception of sections of the Forest Lodge, Sloat, Lopez and Forest Lake Roads. The average and 85% speeds on those highly travelled roads remain near or below 30 mph, and 35 mph, respectively.

Also attached are:

- 1) Vehicle traffic and speed statistics at locations with higher recorded speeds. According to the manufacturer, the monitors may record fast moving objects other than vehicles.
- 2) Speed Summary Reports from radar monitor locations.