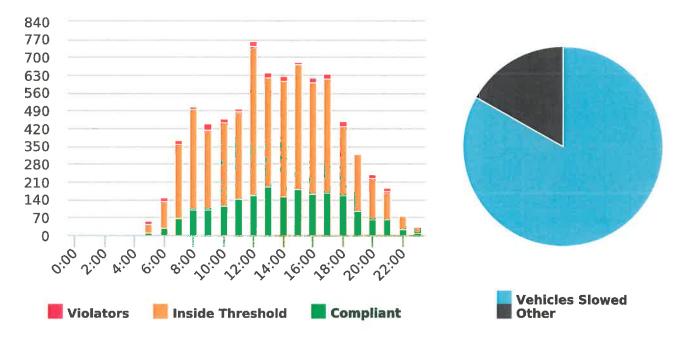

During the three-month and twelve-month periods ending March 31, 2018 CHP issued 175 (69 for unsafe speed) and 620 (277 for unsafe speed) citations, respectively. The numbers of citations for the previous three-month and twelve-month periods ending December 31, 2017 were 142 (63 for unsafe speed) and 540 (260 for unsafe speed). CHP also gave 193 verbal warnings and assisted 185 motorists during the quarter. The citations are presented by type in the attached pie charts. Number of citations for the 19 general locations (12 locations identified by a 2006 DMFPO survey, plus 7 locations added based on the feedback and field observations) are presented on the attached maps.

The four mobile speed monitor/display units have been rotated among 12 predetermined locations during the quarter. The average speeds in most residential zones remain near or below 25 mph with the exception of sections of the Forest Lodge, Sloat, Lopez and Forest Lake Roads. The average and 85% speeds on those highly travelled roads remain near or below 30 mph, and 35 mph, respectively.

### Vehicle traffic and speed statistics at locations with higher recorded speeds

Note: In addition to the citations above, CHP gave 193 ver bal warnings and assisted 185 motorist during 3rd Quarter FY 2017-18.