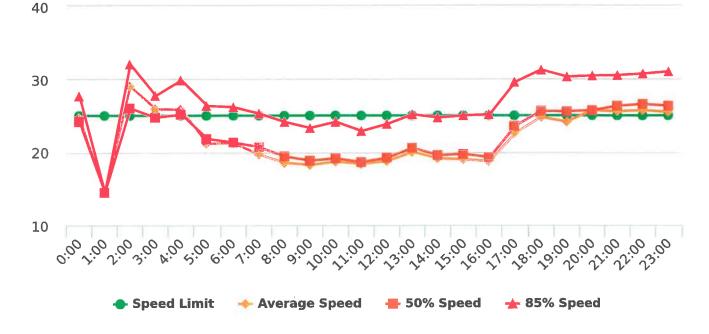

### **Overall Summary**

Total Days of Data: 5 Speed Limit: 25 Average Speed: 14.55 50th Percentile Speed: 13.8 85th Percentile Speed: 16.82 Pace Speed Range: 13.0-23.0 Site: Sloat Road, 1N - Sloat

Minimum Speed: 5.0 Maximum Speed: 45.0 Display Status: Speed Display Average Volume per Day: 129.2 Total Volume: 646.0

### **Overall Summary**

Total Days of Data: 7 Speed Limit: 25 Average Speed: 14.31 50th Percentile Speed: 13.62 85th Percentile Speed: 16.71 Pace Speed Range: 12.0-22.0 Site: Sloat Road, 1N - Sloat

Minimum Speed: 5.0 Maximum Speed: 44.0 Display Status: Speed Display Average Volume per Day: 223.3 Total Volume: 1563.0