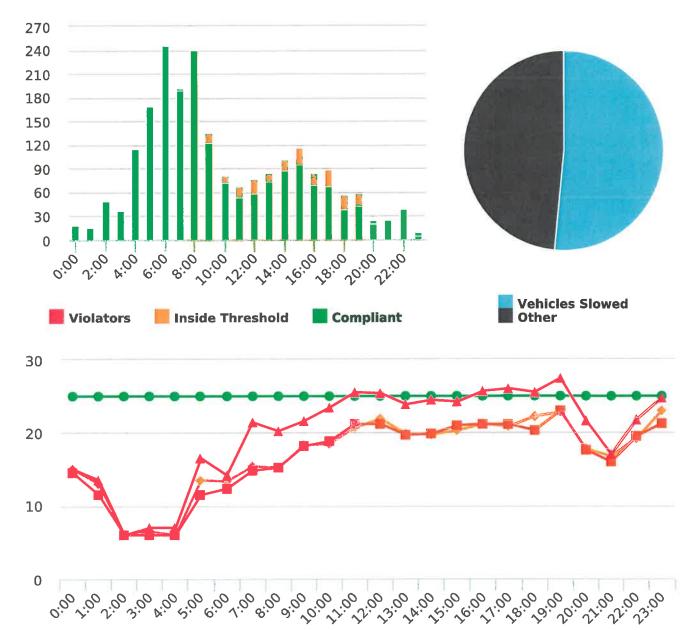

During the three-month and twelve-month periods ending March 31, 2018 CHP issued 175 (69 for unsafe speed) and 620 (277 for unsafe speed) citations, respectively. The numbers of citations for the previous three-month and twelve-month periods ending December 31, 2017 were 142 (63 for unsafe speed) and 540 (260 for unsafe speed). CHP also gave 193 verbal warnings and assisted 185 motorists during the quarter. The citations are presented by type in the attached pie charts. Number of citations for the 19 general locations (12 locations identified by a 2006 DMFPO survey, plus 7 locations added based on the feedback and field observations) are presented on the attached maps.

### Vehicle traffic and speed statistics at locations with higher recorded speeds

Note: In addition to the citations above, CHP gave 193 ver bal warnings and assisted 185 motorist during 3rd Quarter FY 2017-18.