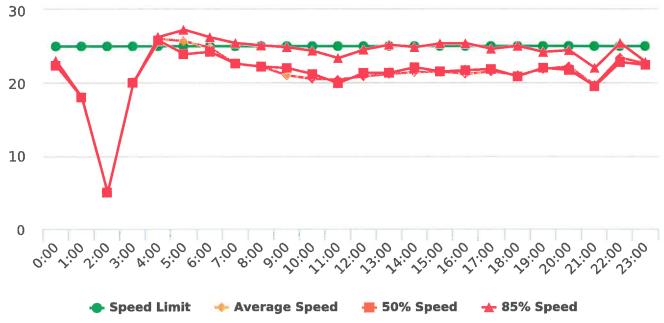

### **Overall Summary**

Total Days of Data: 6 Speed Limit: 25 Average Speed: 29.06 50th Percentile Speed: 28.57 85th Percentile Speed: 32.38 Pace Speed Range: 24.0-34.0 Site: Forest Lodge Road, 2E - Forest Lodge near Majella Rd.,

Minimum Speed: 5.0 Maximum Speed: 57.0 Display Status: Speed Display Average Volume per Day: 1564.2 Total Volume: 9385.0

Generated by Nijesh Sthapit from Pebble Beach Community Services on Apr 13, 2018 at 1:58:21 PM