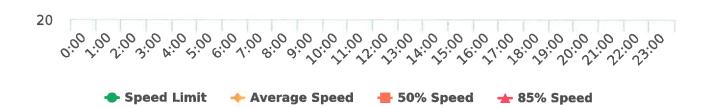

The four mobile speed monitor/display units have been rotated among 12 predetermined locations during the quarter. The average speeds in most residential zones remain near or below 25 mph with the exception of sections of the Forest Lodge, Sloat, Lopez and Forest Lake Roads. The average and 85% speeds on those highly travelled roads remain near or below 30 mph, and 35 mph, respectively.

Also attached are:

- 1) Vehicle traffic and speed statistics at locations with higher recorded speeds. According to the manufacturer, the monitors may record fast moving objects other than vehicles.
- 2) Speed Summary Reports from radar monitor locations.

### Vehicle traffic and speed statistics at locations with higher recorded speeds

Note: In addition to the citations above, CHP gave 193 ver bal warnings and assisted 185 motorist during 3rd Quarter FY 2017-18.