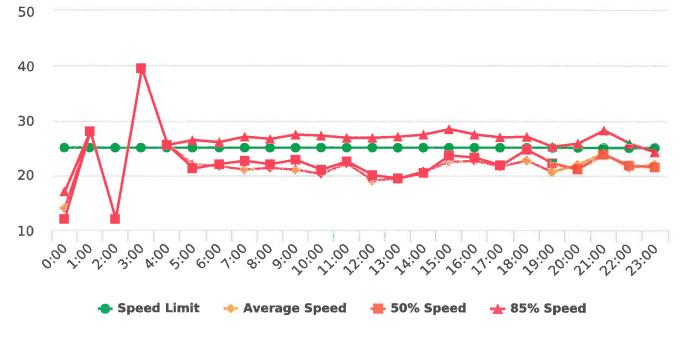

The four mobile speed monitor/display units have been rotated among 12 predetermined locations during the quarter. The average speeds in most residential zones remain near or below 25 mph with the exception of sections of the Forest Lodge, Sloat, Lopez and Forest Lake Roads. The average and 85% speeds on those highly travelled roads remain near or below 30 mph, and 35 mph, respectively.

### **Overall Summary**

Total Days of Data: 5 Speed Limit: 25 Average Speed: 14.55 50th Percentile Speed: 13.8 85th Percentile Speed: 16.82 Pace Speed Range: 13.0-23.0 Site: Sloat Road, 1N - Sloat

Minimum Speed: 5.0 Maximum Speed: 45.0 Display Status: Speed Display Average Volume per Day: 129.2 Total Volume: 646.0

### **Overall Summary**

Total Days of Data: 7 Speed Limit: 25 Average Speed: 14.31 50th Percentile Speed: 13.62 85th Percentile Speed: 16.71 Pace Speed Range: 12.0-22.0 Site: Sloat Road, 1N - Sloat

Minimum Speed: 5.0 Maximum Speed: 44.0 Display Status: Speed Display Average Volume per Day: 223.3 Total Volume: 1563.0