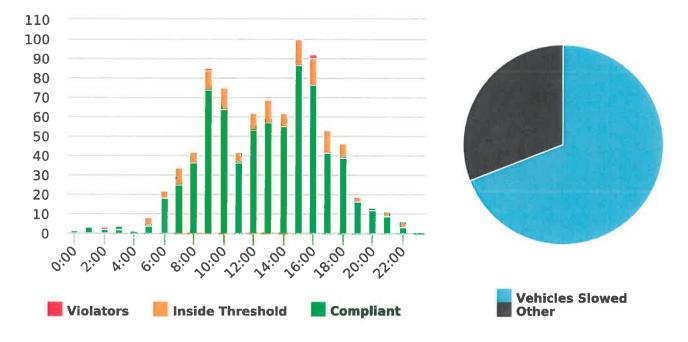

During the three-month and twelve-month periods ending March 31, 2018 CHP issued 175 (69 for unsafe speed) and 620 (277 for unsafe speed) citations, respectively. The numbers of citations for the previous three-month and twelve-month periods ending December 31, 2017 were 142 (63 for unsafe speed) and 540 (260 for unsafe speed). CHP also gave 193 verbal warnings and assisted 185 motorists during the quarter. The citations are presented by type in the attached pie charts. Number of citations for the 19 general locations (12 locations identified by a 2006 DMFPO survey, plus 7 locations added based on the feedback and field observations) are presented on the attached maps.

The four mobile speed monitor/display units have been rotated among 12 predetermined locations during the quarter. The average speeds in most residential zones remain near or below 25 mph with the exception of sections of the Forest Lodge, Sloat, Lopez and Forest Lake Roads. The average and 85% speeds on those highly travelled roads remain near or below 30 mph, and 35 mph, respectively.