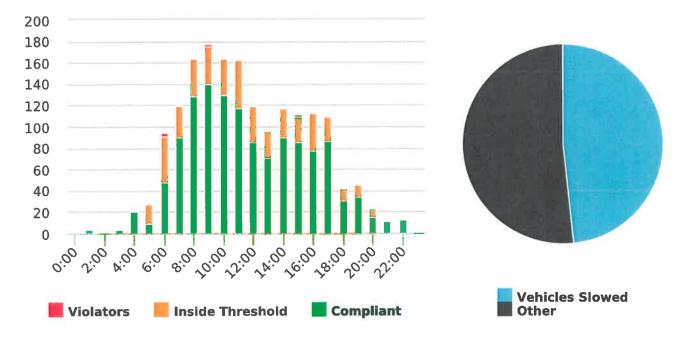

During the three-month and twelve-month periods ending March 31, 2018 CHP issued 175 (69 for unsafe speed) and 620 (277 for unsafe speed) citations, respectively. The numbers of citations for the previous three-month and twelve-month periods ending December 31, 2017 were 142 (63 for unsafe speed) and 540 (260 for unsafe speed). CHP also gave 193 verbal warnings and assisted 185 motorists during the quarter. The citations are presented by type in the attached pie charts. Number of citations for the 19 general locations (12 locations identified by a 2006 DMFPO survey, plus 7 locations added based on the feedback and field observations) are presented on the attached maps.

### Vehicle traffic and speed statistics at locations with higher recorded speeds

Note: In addition to the citations above, CHP gave 193 ver bal warnings and assisted 185 motorist during 3rd Quarter FY 2017-18.

#### CHP Traffic Enforcement Program Number of Citations Issued by Locations Jan to Mar 2018