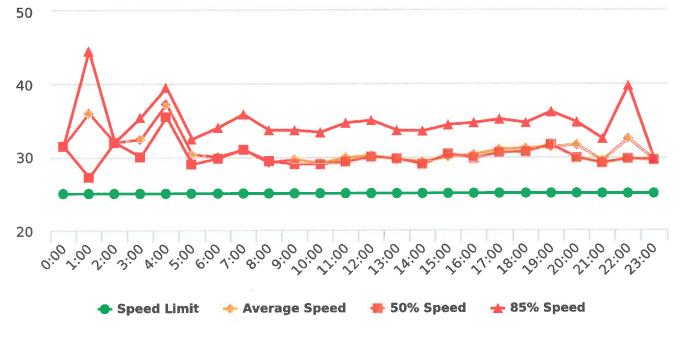

The four mobile speed monitor/display units have been rotated among 12 predetermined locations during the quarter. The average speeds in most residential zones remain near or below 25 mph with the exception of sections of the Forest Lodge, Sloat, Lopez and Forest Lake Roads. The average and 85% speeds on those highly travelled roads remain near or below 30 mph, and 35 mph, respectively.

Also attached are:

- 1) Vehicle traffic and speed statistics at locations with higher recorded speeds. According to the manufacturer, the monitors may record fast moving objects other than vehicles.
- 2) Speed Summary Reports from radar monitor locations.