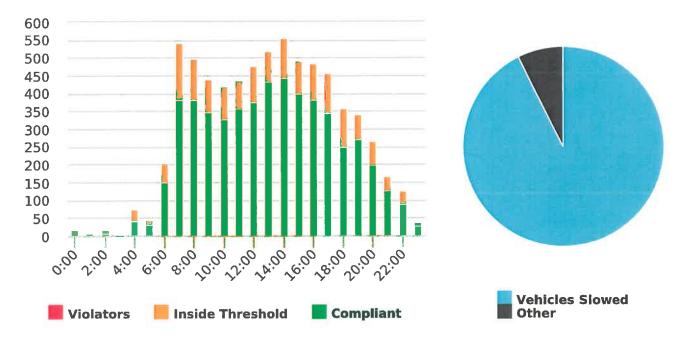

During the three-month and twelve-month periods ending March 31, 2018 CHP issued 175 (69 for unsafe speed) and 620 (277 for unsafe speed) citations, respectively. The numbers of citations for the previous three-month and twelve-month periods ending December 31, 2017 were 142 (63 for unsafe speed) and 540 (260 for unsafe speed). CHP also gave 193 verbal warnings and assisted 185 motorists during the quarter. The citations are presented by type in the attached pie charts. Number of citations for the 19 general locations (12 locations identified by a 2006 DMFPO survey, plus 7 locations added based on the feedback and field observations) are presented on the attached maps.

### Vehicle traffic and speed statistics at locations with higher recorded speeds

Note: In addition to the citations above, CHP gave 193 ver bal warnings and assisted 185 motorist during 3rd Quarter FY 2017-18.

#### CHP Traffic Enforcement Program Number of Citations Issued by Locations Apr 2017 to Mar 2018

Generated by Nijesh Sthapit from Pebble Beach Community Services on Apr 13, 2018 at 11:33:9 AM

Time of Day: 0:00 to 23:59 Dates: 1/16/2018 to 1/20/2018