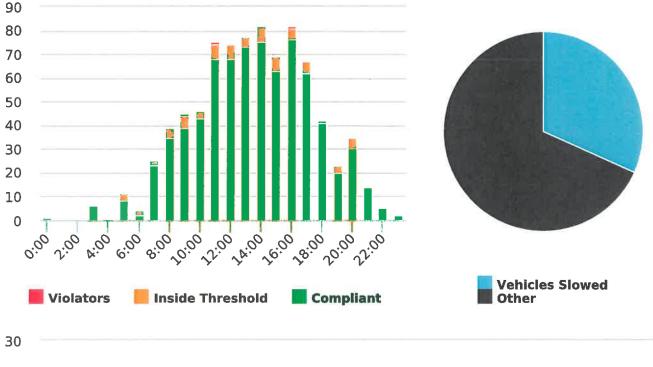

### **Overall Summary**

Total Days of Data: 5 Speed Limit: 25 Average Speed: 14.55 50th Percentile Speed: 13.8 85th Percentile Speed: 16.82 Pace Speed Range: 13.0-23.0 Site: Sloat Road, 1N - Sloat

Minimum Speed: 5.0 Maximum Speed: 45.0 Display Status: Speed Display Average Volume per Day: 129.2 Total Volume: 646.0

Generated by Nijesh Sthapit from Pebble Beach Community Services on Apr 13, 2018 at 1:57:11 PM

Time of Day: 0:00 to 23:59 Dates: 2/27/2018 to 3/5/2018