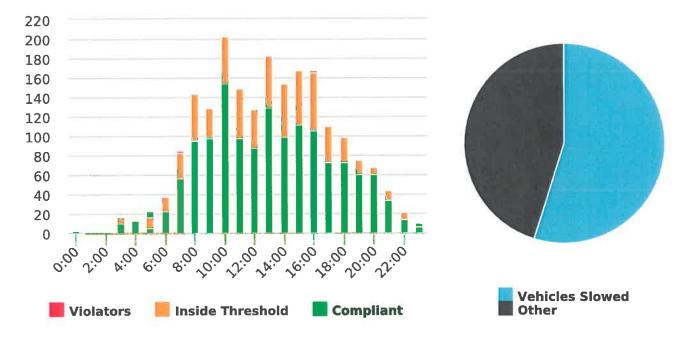

During the three-month and twelve-month periods ending March 31, 2018 CHP issued 175 (69 for unsafe speed) and 620 (277 for unsafe speed) citations, respectively. The numbers of citations for the previous three-month and twelve-month periods ending December 31, 2017 were 142 (63 for unsafe speed) and 540 (260 for unsafe speed). CHP also gave 193 verbal warnings and assisted 185 motorists during the quarter. The citations are presented by type in the attached pie charts. Number of citations for the 19 general locations (12 locations identified by a 2006 DMFPO survey, plus 7 locations added based on the feedback and field observations) are presented on the attached maps.

### Vehicle traffic and speed statistics at locations with higher recorded speeds

Note: In addition to the citations above, CHP gave 193 ver bal warnings and assisted 185 motorist during 3rd Quarter FY 2017-18.

#### CHP Traffic Enforcement Program Number of Citations Issued by Locations Apr 2017 to Mar 2018

Generated by Nijesh Sthapit from Pebble Beach Community Services on Apr 13, 2018 at 11:33:9 AM

Time of Day: 0:00 to 23:59 Dates: 1/16/2018 to 1/20/2018