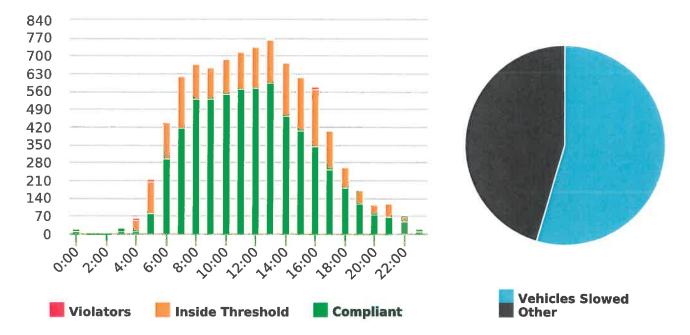

#### CHP Traffic Enforcement Program Number of Citations Issued by Locations Apr 2017 to Mar 2018

Generated by Nijesh Sthapit from Pebble Beach Community Services on Apr 13, 2018 at 11:33:9 AM

Time of Day: 0:00 to 23:59 Dates: 1/16/2018 to 1/20/2018