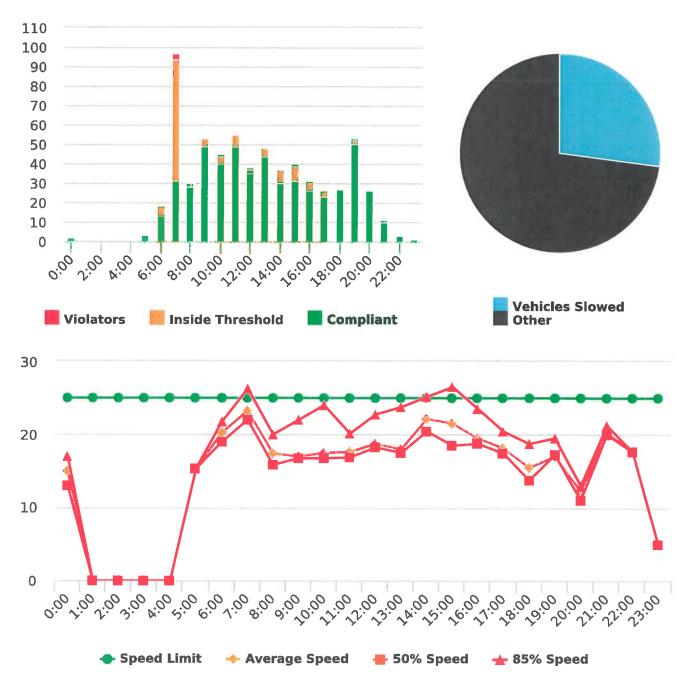

The four mobile speed monitor/display units have been rotated among 12 predetermined locations during the quarter. The average speeds in most residential zones remain near or below 25 mph with the exception of sections of the Forest Lodge, Sloat, Lopez and Forest Lake Roads. The average and 85% speeds on those highly travelled roads remain near or below 30 mph, and 35 mph, respectively.

Also attached are:

- 1) Vehicle traffic and speed statistics at locations with higher recorded speeds. According to the manufacturer, the monitors may record fast moving objects other than vehicles.
- 2) Speed Summary Reports from radar monitor locations.

### Vehicle traffic and speed statistics at locations with higher recorded speeds

Note: In addition to the citations above, CHP gave 193 ver bal warnings and assisted 185 motorist during 3rd Quarter FY 2017-18.