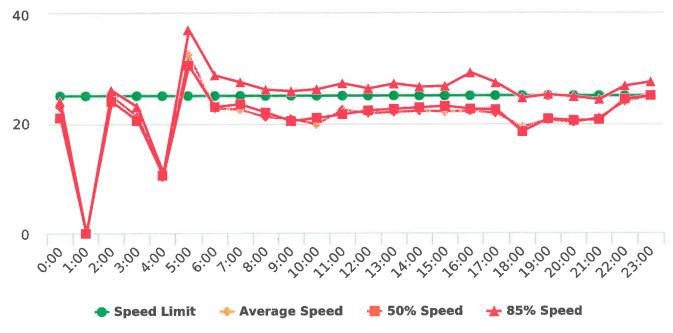

The four mobile speed monitor/display units have been rotated among 12 predetermined locations during the quarter. The average speeds in most residential zones remain near or below 25 mph with the exception of sections of the Forest Lodge, Sloat, Lopez and Forest Lake Roads. The average and 85% speeds on those highly travelled roads remain near or below 30 mph, and 35 mph, respectively.

Also attached are:

- 1) Vehicle traffic and speed statistics at locations with higher recorded speeds. According to the manufacturer, the monitors may record fast moving objects other than vehicles.
- 2) Speed Summary Reports from radar monitor locations.

### **Overall Summary**

Total Days of Data: 6 Speed Limit: 25 Average Speed: 29.06 50th Percentile Speed: 28.57 85th Percentile Speed: 32.38 Pace Speed Range: 24.0-34.0 Site: Forest Lodge Road, 2E - Forest Lodge near Majella Rd.,