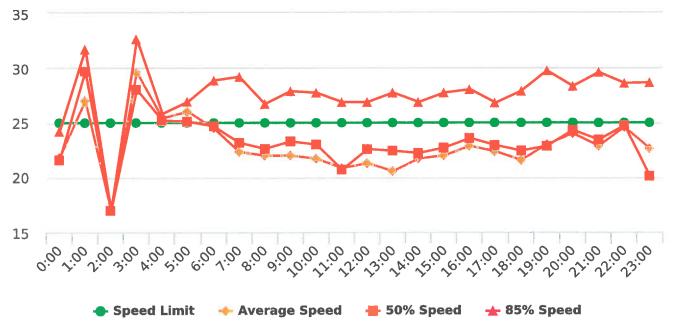

The four mobile speed monitor/display units have been rotated among 12 predetermined locations during the quarter. The average speeds in most residential zones remain near or below 25 mph with the exception of sections of the Forest Lodge, Sloat, Lopez and Forest Lake Roads. The average and 85% speeds on those highly travelled roads remain near or below 30 mph, and 35 mph, respectively.

### **Overall Summary**

Total Days of Data: 6 Speed Limit: 25 Average Speed: 29.06 50th Percentile Speed: 28.57 85th Percentile Speed: 32.38 Pace Speed Range: 24.0-34.0 Site: Forest Lodge Road, 2E - Forest Lodge near Majella Rd.,

Minimum Speed: 5.0 Maximum Speed: 57.0 Display Status: Speed Display Average Volume per Day: 1564.2 Total Volume: 9385.0

Generated by Nijesh Sthapit from Pebble Beach Community Services on Apr 13, 2018 at 1:58:21 PM

### **Overall Summary**

Total Days of Data: 6 Speed Limit: 25 Average Speed: 28.14 50th Percentile Speed: 27.93 85th Percentile Speed: 31.84 Pace Speed Range: 23.0-33.0 Site: Forest Lodge Road, 2E - Forest Lodge near Majella Rd.,

Minimum Speed: 5.0 Maximum Speed: 48.0 Display Status: Speed Display Average Volume per Day: 1489.2 Total Volume: 8935.0

Generated by Nijesh Sthapit from Pebble Beach Community Services on Apr 13, 2018 at 11:40:38 AM