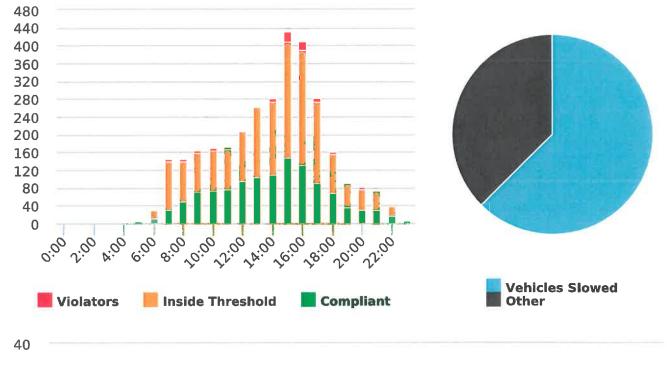

During the three-month and twelve-month periods ending March 31, 2018 CHP issued 175 (69 for unsafe speed) and 620 (277 for unsafe speed) citations, respectively. The numbers of citations for the previous three-month and twelve-month periods ending December 31, 2017 were 142 (63 for unsafe speed) and 540 (260 for unsafe speed). CHP also gave 193 verbal warnings and assisted 185 motorists during the quarter. The citations are presented by type in the attached pie charts. Number of citations for the 19 general locations (12 locations identified by a 2006 DMFPO survey, plus 7 locations added based on the feedback and field observations) are presented on the attached maps.

#### CHP Traffic Enforcement Program Number of Citations Issued by Locations Apr 2017 to Mar 2018

Generated by Nijesh Sthapit from Pebble Beach Community Services on Apr 13, 2018 at 11:33:9 AM

Time of Day: 0:00 to 23:59 Dates: 1/16/2018 to 1/20/2018