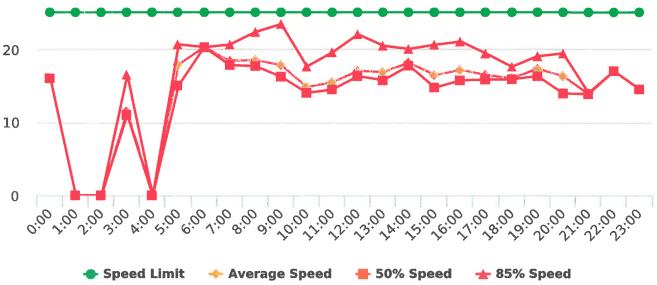

### **Overall Summary**

Total Days of Data: 7 Speed Limit: 25 Average Speed: 14.31 50th Percentile Speed: 13.62 85th Percentile Speed: 16.71 Pace Speed Range: 12.0-22.0 Site: Sloat Road, 1N - Sloat

Minimum Speed: 5.0 Maximum Speed: 44.0 Display Status: Speed Display Average Volume per Day: 223.3 Total Volume: 1563.0

Generated by Nijesh Sthapit from Pebble Beach Community Services on Apr 13, 2018 at 2:0:1 PM

Time of Day: 0:00 to 23:59 Dates: 3/5/2018 to 3/11/2018