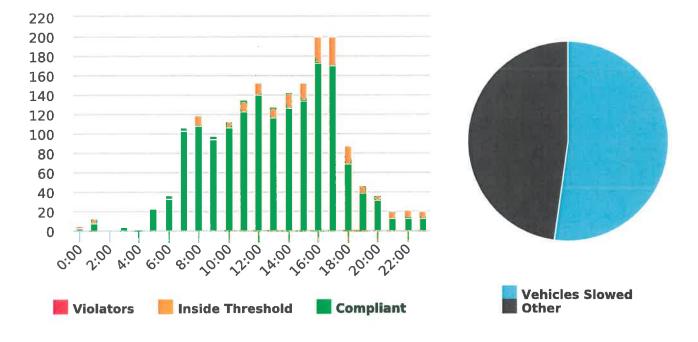

During the three-month and twelve-month periods ending March 31, 2018 CHP issued 175 (69 for unsafe speed) and 620 (277 for unsafe speed) citations, respectively. The numbers of citations for the previous three-month and twelve-month periods ending December 31, 2017 were 142 (63 for unsafe speed) and 540 (260 for unsafe speed). CHP also gave 193 verbal warnings and assisted 185 motorists during the quarter. The citations are presented by type in the attached pie charts. Number of citations for the 19 general locations (12 locations identified by a 2006 DMFPO survey, plus 7 locations added based on the feedback and field observations) are presented on the attached maps.

### Vehicle traffic and speed statistics at locations with higher recorded speeds

Note: In addition to the citations above, CHP gave 193 ver bal warnings and assisted 185 motorist during 3rd Quarter FY 2017-18.