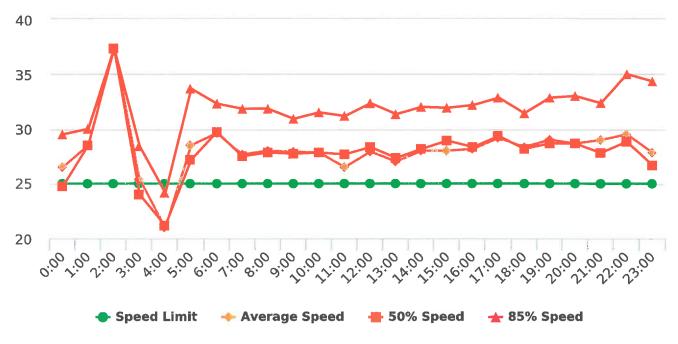

The four mobile speed monitor/display units have been rotated among 12 predetermined locations during the quarter. The average speeds in most residential zones remain near or below 25 mph with the exception of sections of the Forest Lodge, Sloat, Lopez and Forest Lake Roads. The average and 85% speeds on those highly travelled roads remain near or below 30 mph, and 35 mph, respectively.

### **Overall Summary**

Total Days of Data: 6 Speed Limit: 25 Average Speed: 28.24 50th Percentile Speed: 28.35 85th Percentile Speed: 32.7 Pace Speed Range: 24.0-34.0 Site: Lopez Road, 7N - Lopez Rd. near Congress Rd., NB

### **Overall Summary**

Total Days of Data: 6 Speed Limit: 25 Average Speed: 31.02 50th Percentile Speed: 30.13 85th Percentile Speed: 34.77 Pace Speed Range: 26.0-36.0 Site: Lopez Road, 7S - Lopez Rd. near Congress Rd., SB