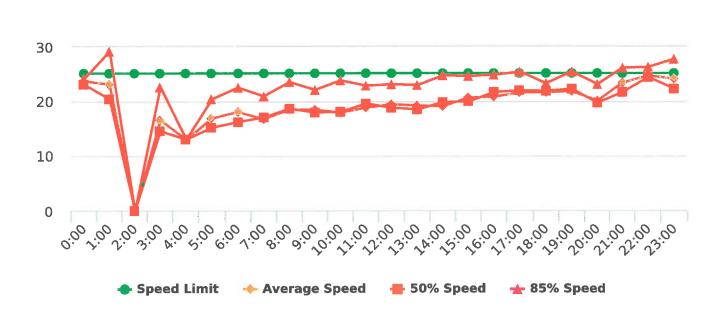

The four mobile speed monitor/display units have been rotated among 12 predetermined locations during the quarter. The average speeds in most residential zones remain near or below 25 mph with the exception of sections of the Forest Lodge, Sloat, Lopez and Forest Lake Roads. The average and 85% speeds on those highly travelled roads remain near or below 30 mph, and 35 mph, respectively.

### **Overall Summary**

Total Days of Data: 5 Speed Limit: 25 Average Speed: 14.55 50th Percentile Speed: 13.8 85th Percentile Speed: 16.82 Pace Speed Range: 13.0-23.0 Site: Sloat Road, 1N - Sloat

Minimum Speed: 5.0 Maximum Speed: 45.0 Display Status: Speed Display Average Volume per Day: 129.2 Total Volume: 646.0