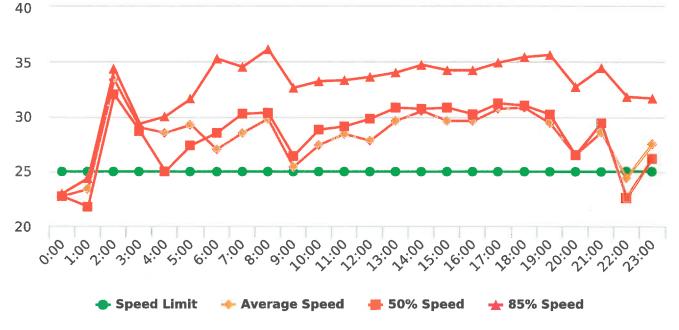

The four mobile speed monitor/display units have been rotated among 12 predetermined locations during the quarter. The average speeds in most residential zones remain near or below 25 mph with the exception of sections of the Forest Lodge, Sloat, Lopez and Forest Lake Roads. The average and 85% speeds on those highly travelled roads remain near or below 30 mph, and 35 mph, respectively.

Also attached are:

- 1) Vehicle traffic and speed statistics at locations with higher recorded speeds. According to the manufacturer, the monitors may record fast moving objects other than vehicles.
- 2) Speed Summary Reports from radar monitor locations.