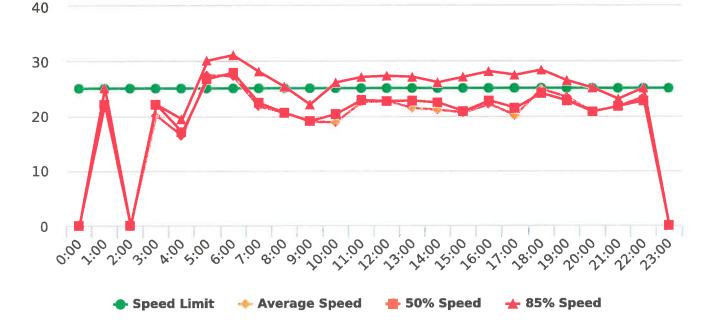

The four mobile speed monitor/display units have been rotated among 12 predetermined locations during the quarter. The average speeds in most residential zones remain near or below 25 mph with the exception of sections of the Forest Lodge, Sloat, Lopez and Forest Lake Roads. The average and 85% speeds on those highly travelled roads remain near or below 30 mph, and 35 mph, respectively.

Also attached are:

- 1) Vehicle traffic and speed statistics at locations with higher recorded speeds. According to the manufacturer, the monitors may record fast moving objects other than vehicles.
- 2) Speed Summary Reports from radar monitor locations.

### **Overall Summary**

Total Days of Data: 5 Speed Limit: 25 Average Speed: 14.55 50th Percentile Speed: 13.8 85th Percentile Speed: 16.82 Pace Speed Range: 13.0-23.0 Site: Sloat Road, 1N - Sloat

Minimum Speed: 5.0 Maximum Speed: 45.0 Display Status: Speed Display Average Volume per Day: 129.2 Total Volume: 646.0