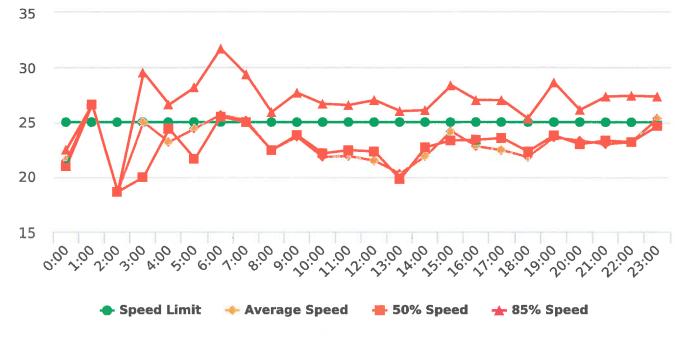

### **Overall Summary**

Total Days of Data: 6 Speed Limit: 25 Average Speed: 31.02 50th Percentile Speed: 30.13 85th Percentile Speed: 34.77 Pace Speed Range: 26.0-36.0 Site: Lopez Road, 7S - Lopez Rd. near Congress Rd., SB

Minimum Speed: 5.0 Maximum Speed: 56.0 Display Status: Speed Display Average Volume per Day: 531.2 Total Volume: 3187.0

Generated by Nijesh Sthapit from Pebble Beach Community Services on Apr 13, 2018 at 12:54:31 PM