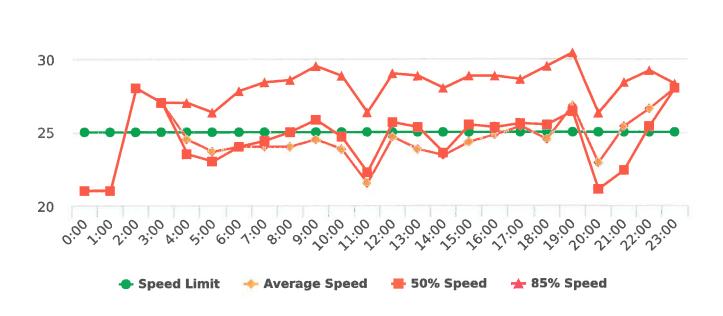

The four mobile speed monitor/display units have been rotated among 12 predetermined locations during the quarter. The average speeds in most residential zones remain near or below 25 mph with the exception of sections of the Forest Lodge, Sloat, Lopez and Forest Lake Roads. The average and 85% speeds on those highly travelled roads remain near or below 30 mph, and 35 mph, respectively.

Also attached are:

- 1) Vehicle traffic and speed statistics at locations with higher recorded speeds. According to the manufacturer, the monitors may record fast moving objects other than vehicles.
- 2) Speed Summary Reports from radar monitor locations.

### Vehicle traffic and speed statistics at locations with higher recorded speeds

Note: In addition to the citations above, CHP gave 193 ver bal warnings and assisted 185 motorist during 3rd Quarter FY 2017-18.