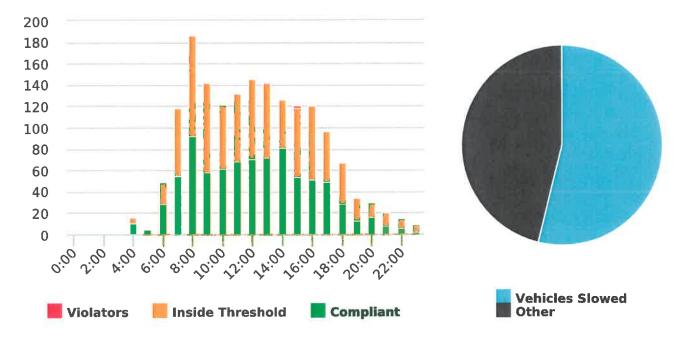

The four mobile speed monitor/display units have been rotated among 12 predetermined locations during the quarter. The average speeds in most residential zones remain near or below 25 mph with the exception of sections of the Forest Lodge, Sloat, Lopez and Forest Lake Roads. The average and 85% speeds on those highly travelled roads remain near or below 30 mph, and 35 mph, respectively.

Also attached are:

- 1) Vehicle traffic and speed statistics at locations with higher recorded speeds. According to the manufacturer, the monitors may record fast moving objects other than vehicles.
- 2) Speed Summary Reports from radar monitor locations.

### Vehicle traffic and speed statistics at locations with higher recorded speeds

Note: In addition to the citations above, CHP gave 193 ver bal warnings and assisted 185 motorist during 3rd Quarter FY 2017-18.