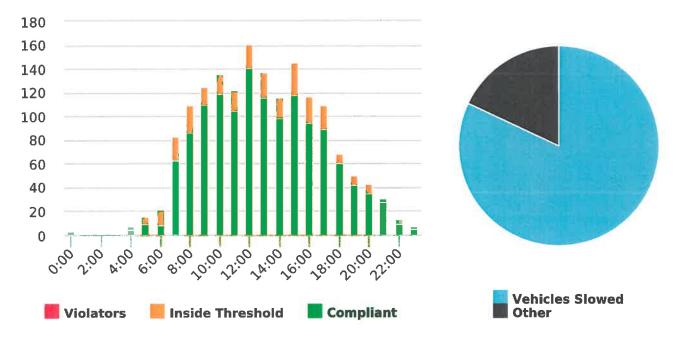

#### CHP Traffic Enforcement Program Number of Citations Issued by Locations Jan to Mar 2018