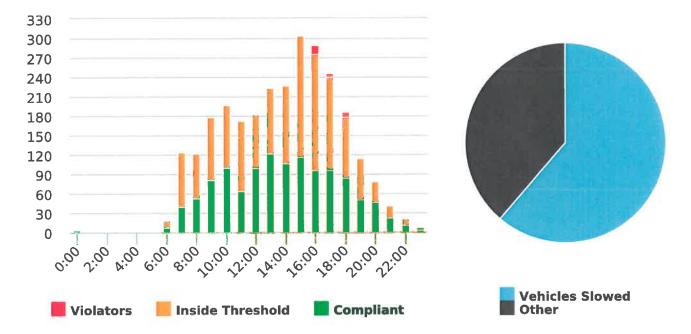

During the three-month and twelve-month periods ending March 31, 2018 CHP issued 175 (69 for unsafe speed) and 620 (277 for unsafe speed) citations, respectively. The numbers of citations for the previous three-month and twelve-month periods ending December 31, 2017 were 142 (63 for unsafe speed) and 540 (260 for unsafe speed). CHP also gave 193 verbal warnings and assisted 185 motorists during the quarter. The citations are presented by type in the attached pie charts. Number of citations for the 19 general locations (12 locations identified by a 2006 DMFPO survey, plus 7 locations added based on the feedback and field observations) are presented on the attached maps.

#### CHP Traffic Enforcement Program Number of Citations Issued by Locations Jan to Mar 2018