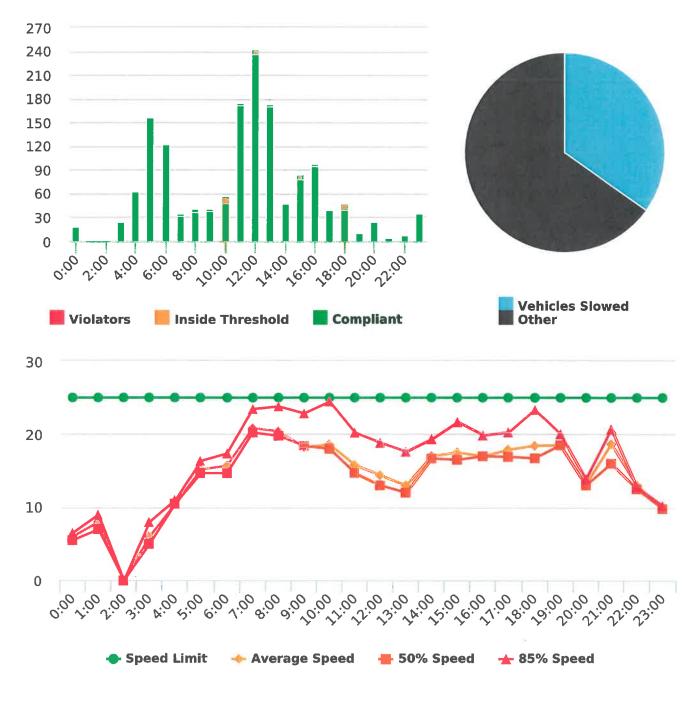

The four mobile speed monitor/display units have been rotated among 12 predetermined locations during the quarter. The average speeds in most residential zones remain near or below 25 mph with the exception of sections of the Forest Lodge, Sloat, Lopez and Forest Lake Roads. The average and 85% speeds on those highly travelled roads remain near or below 30 mph, and 35 mph, respectively.

Also attached are:

- 1) Vehicle traffic and speed statistics at locations with higher recorded speeds. According to the manufacturer, the monitors may record fast moving objects other than vehicles.
- 2) Speed Summary Reports from radar monitor locations.

### Vehicle traffic and speed statistics at locations with higher recorded speeds

Note: In addition to the citations above, CHP gave 193 ver bal warnings and assisted 185 motorist during 3rd Quarter FY 2017-18.