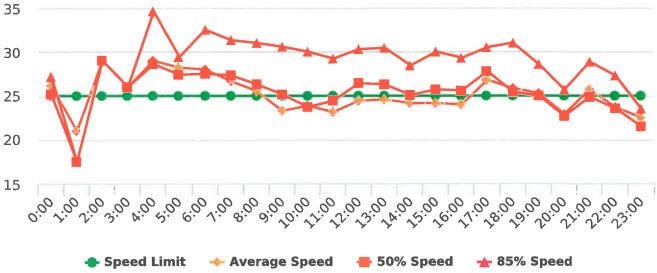

The four mobile speed monitor/display units have been rotated among 12 predetermined locations during the quarter. The average speeds in most residential zones remain near or below 25 mph with the exception of sections of the Forest Lodge, Sloat, Lopez and Forest Lake Roads. The average and 85% speeds on those highly travelled roads remain near or below 30 mph, and 35 mph, respectively.