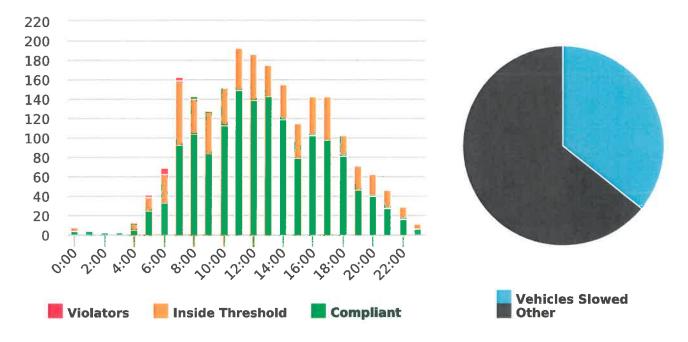

#### CHP Traffic Enforcement Program Number of Citations Issued by Locations Apr 2017 to Mar 2018

Generated by Nijesh Sthapit from Pebble Beach Community Services on Apr 13, 2018 at 11:33:9 AM

Time of Day: 0:00 to 23:59 Dates: 1/16/2018 to 1/20/2018