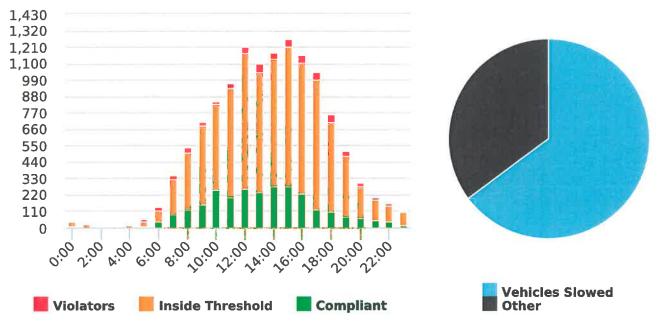

#### DEPUTY GENERAL MANAGER'S REPORT July 27, 2018

TO: Board of Directors

FROM: Suha Kilic, Deputy GM/CFO

SUBJECT: Supplemental Traffic Enforcement Program

**Quarter Ending June 30, 2018** 

During the three-month and twelve-month periods ending June 30, 2018 CHP issued 182 (92 for unsafe speed) and 635 (285 for unsafe speed) citations, respectively. The numbers of citations for the previous three-month and twelve-month periods ending March 31, 2018 were 175 (69 for unsafe speed) and 620 (277 for unsafe speed). CHP also gave 178 verbal warnings and assisted 192 motorists during the quarter. The citations are presented by type in the attached pie charts. Number of citations for the 19 general locations (12 locations identified by a 2006 DMFPO survey, plus 7 locations added based on the feedback and field observations) are presented on the attached maps.

The four mobile speed monitor/display units have been rotated among 12 predetermined locations during the quarter. The average speeds in most residential zones remain near or below 25 mph with the exception of sections of the Forest Lodge, Sloat, Lopez and Forest Lake Roads. The average and 85% speeds on those highly travelled roads remain near or below 30 mph, and 35 mph, respectively.

#### Also attached are:

- Vehicle traffic and speed statistics at locations with higher recorded speeds.
   According to the manufacturer, the monitors may record fast moving objects other than vehicles.
- 2) Speed Summary Reports from radar monitor locations.

Note: In addition to the citations above, CHP gave 178 ver bal warnings and assisted 192 motorist during 4th Quarter FY 2017-18.

CHP Traffic Enforcement Program
Number of Citations Issued by Locations
Apr to Jun 2018