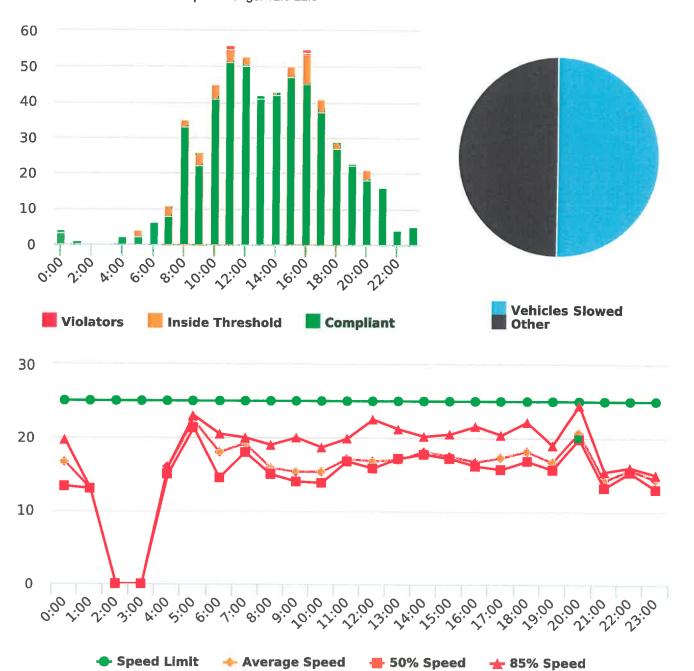

# **Extended Speed Summary Report**

Generated by Nijesh Sthapit from Pebble Beach Community Services on Apr 16, 2018 at 10:5:6 AM

Time of Day: 0:00 to 23:59 Dates: 4/9/2018 to 4/15/2018 Site: Sloat Road, 1N - Sloat

### **Overall Summary**

Total Days of Data: 7 Speed Limit: 25 Average Speed: 16.29 50th Percentile Speed: 15.47 85th Percentile Speed: 18.7 Minimum Speed: 5.0 Maximum Speed: 36.0 Display Status: Speed Display Average Volume per Day: 136.1 Total Volume: 953.0