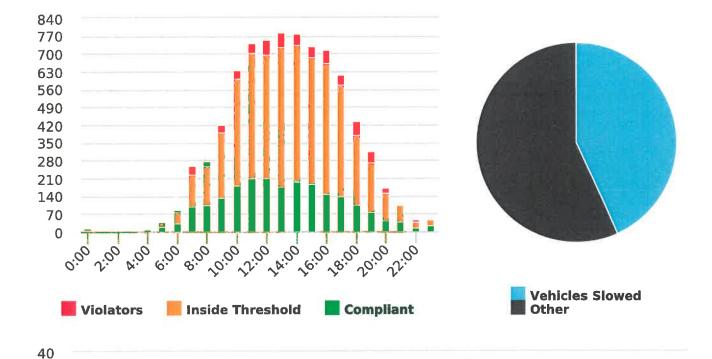

#### DEPUTY GENERAL MANAGER'S REPORT July 27, 2018

TO: Board of Directors

FROM: Suha Kilic, Deputy GM/CFO

SUBJECT: Supplemental Traffic Enforcement Program

**Quarter Ending June 30, 2018** 

During the three-month and twelve-month periods ending June 30, 2018 CHP issued 182 (92 for unsafe speed) and 635 (285 for unsafe speed) citations, respectively. The numbers of citations for the previous three-month and twelve-month periods ending March 31, 2018 were 175 (69 for unsafe speed) and 620 (277 for unsafe speed). CHP also gave 178 verbal warnings and assisted 192 motorists during the quarter. The citations are presented by type in the attached pie charts. Number of citations for the 19 general locations (12 locations identified by a 2006 DMFPO survey, plus 7 locations added based on the feedback and field observations) are presented on the attached maps.

The four mobile speed monitor/display units have been rotated among 12 predetermined locations during the quarter. The average speeds in most residential zones remain near or below 25 mph with the exception of sections of the Forest Lodge, Sloat, Lopez and Forest Lake Roads. The average and 85% speeds on those highly travelled roads remain near or below 30 mph, and 35 mph, respectively.

#### Also attached are:

- Vehicle traffic and speed statistics at locations with higher recorded speeds.
   According to the manufacturer, the monitors may record fast moving objects other than vehicles.
- 2) Speed Summary Reports from radar monitor locations.