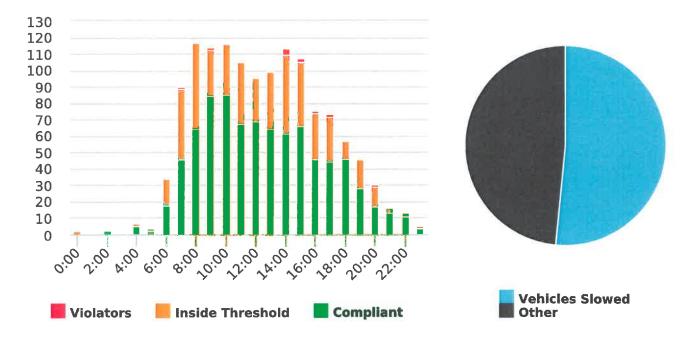

#### DEPUTY GENERAL MANAGER'S REPORT July 27, 2018

TO: Board of Directors

FROM: Suha Kilic, Deputy GM/CFO

SUBJECT: Supplemental Traffic Enforcement Program

**Quarter Ending June 30, 2018** 

During the three-month and twelve-month periods ending June 30, 2018 CHP issued 182 (92 for unsafe speed) and 635 (285 for unsafe speed) citations, respectively. The numbers of citations for the previous three-month and twelve-month periods ending March 31, 2018 were 175 (69 for unsafe speed) and 620 (277 for unsafe speed). CHP also gave 178 verbal warnings and assisted 192 motorists during the quarter. The citations are presented by type in the attached pie charts. Number of citations for the 19 general locations (12 locations identified by a 2006 DMFPO survey, plus 7 locations added based on the feedback and field observations) are presented on the attached maps.

#### Also attached are:

- Vehicle traffic and speed statistics at locations with higher recorded speeds.
   According to the manufacturer, the monitors may record fast moving objects other than vehicles.
- 2) Speed Summary Reports from radar monitor locations.

#### Vehicle traffic and speed statistics at locations with higher recorded speeds

|                | Travel    | Period    | # of         | 41 to  | 46 to  | Over   |
|----------------|-----------|-----------|--------------|--------|--------|--------|
| Location       | Direction | 2018      | Measurements | 45 mph | 50 mph | 50 mph |
| Forest Lodge   |           | 4/9-4/15  |              |        |        |        |
| near Majella   | East      | (7 Days)  | 10,467       | 53     | 7      | 10     |
|                |           | 5/21-5/27 |              |        |        |        |
| п              | 11        | (7 Days)  | 11,866       | 59     | 4      | 5      |
|                |           | 4/16-4/22 |              |        |        |        |
| П              | West      | (7 Days)  | 11,268       | 46     | 7      | 2      |
|                |           | 5/29-6/3  |              |        |        |        |
| п              | 11        | (6 Days)  | 9,451        | 49     | 1      | 0      |
| Sloat Rd       |           | 4/9-4/15  |              |        |        |        |
| near Wranglers | North     | (7 Days)  | 12,691       | 47     | 2      | 0      |
| Bird Rock      |           | 4/30-5/6  |              |        |        |        |
| near Colton    | South     | (7 Days)  | 3,994        | 1      | 1      | 0      |
|                |           | 6/11-6/17 |              |        |        |        |
| п              | 11        | (7 Days)  | 4,240        | 2      | 0      | 0      |
| Sloat Rd       |           | 6/11-6/15 |              |        |        |        |
| at Mestress    | East      | (5 Days)  | 3,470        | 55     | 14     | 1      |
|                |           | 4/23-4/29 |              |        |        |        |
| п              | West      | (7 Days)  | 3,016        | 6      | 3      | 1      |
| Lopez Rd       |           | 4/23-4/29 |              |        |        |        |
| near Congress  | North     | (7 Days)  | 7,148        | 91     | 14     | 1      |
|                |           | 4/30-5/6  |              |        |        |        |
| п              | South     | (7 Days)  | 3,843        | 98     | 12     | 2      |
| Ronda Rd       |           | 5/7-5/13  |              |        |        |        |
| near Spruance  | 11        | (6 Days)  | 2,490        | 7      | 1      | 0      |