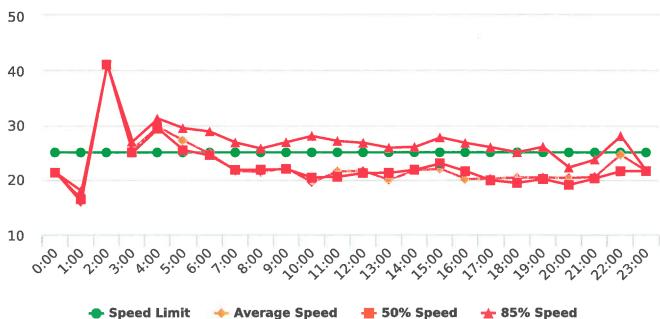

The four mobile speed monitor/display units have been rotated among 12 predetermined locations during the quarter. The average speeds in most residential zones remain near or below 25 mph with the exception of sections of the Forest Lodge, Sloat, Lopez and Forest Lake Roads. The average and 85% speeds on those highly travelled roads remain near or below 30 mph, and 35 mph, respectively.

### **Overall Summary**

Total Days of Data: 7 Speed Limit: 25 Average Speed: 16.29 50th Percentile Speed: 15.47 85th Percentile Speed: 18.7 Minimum Speed: 5.0 Maximum Speed: 36.0 Display Status: Speed Display Average Volume per Day: 136.1 Total Volume: 953.0