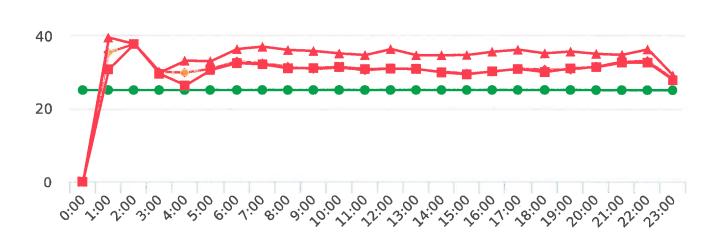

The four mobile speed monitor/display units have been rotated among 12 predetermined locations during the quarter. The average speeds in most residential zones remain near or below 25 mph with the exception of sections of the Forest Lodge, Sloat, Lopez and Forest Lake Roads. The average and 85% speeds on those highly travelled roads remain near or below 30 mph, and 35 mph, respectively.

#### **Overall Summary**

Total Days of Data: 7 Speed Limit: 25 Average Speed: 29.44 50th Percentile Speed: 28.87 85th Percentile Speed: 32.92 Pace Speed Range: 24.0-34.0 Minimum Speed: 5.0 Maximum Speed: 56.0 Display Status: Speed Display Average Volume per Day: 1495.4 Total Volume: 10468.0