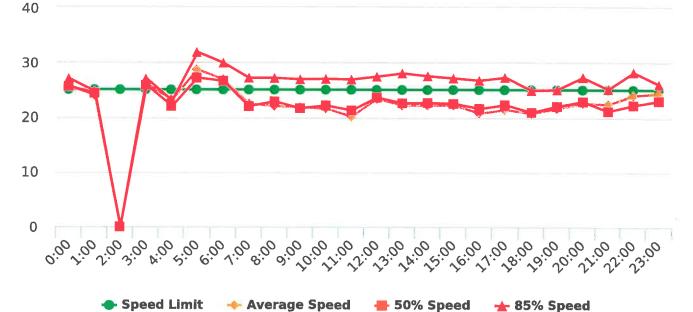

The four mobile speed monitor/display units have been rotated among 12 predetermined locations during the quarter. The average speeds in most residential zones remain near or below 25 mph with the exception of sections of the Forest Lodge, Sloat, Lopez and Forest Lake Roads. The average and 85% speeds on those highly travelled roads remain near or below 30 mph, and 35 mph, respectively.

### **Overall Summary**

Total Days of Data: 7 Speed Limit: 25 Average Speed: 16.29 50th Percentile Speed: 15.47 85th Percentile Speed: 18.7 Minimum Speed: 5.0 Maximum Speed: 36.0 Display Status: Speed Display Average Volume per Day: 136.1 Total Volume: 953.0

### **Overall Summary**

Total Days of Data: 7 Speed Limit: 25 Average Speed: 16.53 50th Percentile Speed: 15.42 85th Percentile Speed: 19.23 Minimum Speed: 5.0 Maximum Speed: 39.0 Display Status: Speed Display Average Volume per Day: 105.0

# **Overall Summary**

Total Days of Data: 7 Speed Limit: 25 Average Speed: 15.26 50th Percentile Speed: 14.56 85th Percentile Speed: 17.34

Speed Limit

Minimum Speed: 5.0 Maximum Speed: 41.0 Display Status: Speed Display Average Volume per Day: 82.6

# **Overall Summary**

Total Days of Data: 6 Speed Limit: 25 Average Speed: 15.5 50th Percentile Speed

50th Percentile Speed: 14.52 85th Percentile Speed: 17.83 Pace Speed Range: 12.0-22.0 Minimum Speed: 5.0 Maximum Speed: 41.0