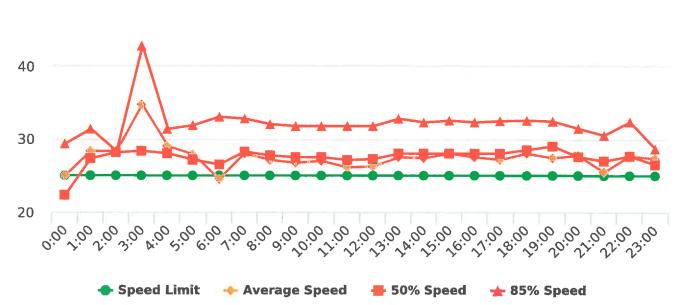

# **Extended Speed Summary Report**

Generated by Nijesh Sthapit from Pebble Beach Community Services on Apr 30, 2018 at 3:55:13 PM

Time of Day: 0:00 to 23:59 Dates: 4/23/2018 to 4/29/2018 Site: Bird Rock Road, 5N - Bird Rock near Colton Rd. across

## **Overall Summary**

Total Days of Data: 7 Speed Limit: 25 Average Speed: 23.98 50th Percentile Speed: 24.29

85th Percentile Speed: 28.32 Pace Speed Range: 20.0-30.0 Minimum Speed: 5.0 Maximum Speed: 41.0 Display Status: Speed Display Average Volume per Day: 629.7