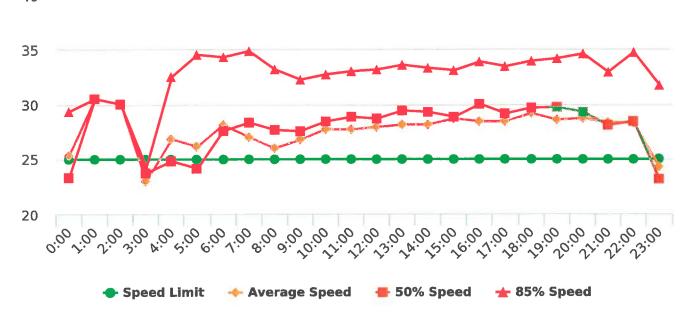

The four mobile speed monitor/display units have been rotated among 12 predetermined locations during the quarter. The average speeds in most residential zones remain near or below 25 mph with the exception of sections of the Forest Lodge, Sloat, Lopez and Forest Lake Roads. The average and 85% speeds on those highly travelled roads remain near or below 30 mph, and 35 mph, respectively.

#### Also attached are:

- Vehicle traffic and speed statistics at locations with higher recorded speeds.
   According to the manufacturer, the monitors may record fast moving objects other than vehicles.
- 2) Speed Summary Reports from radar monitor locations.