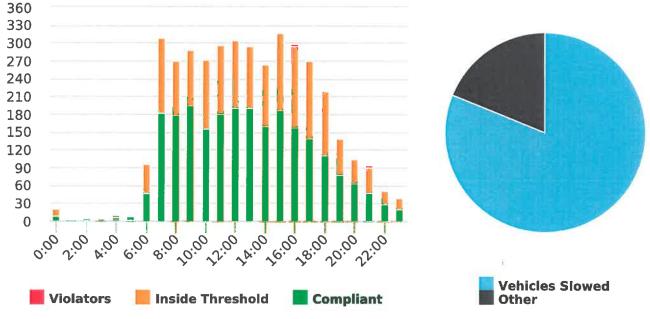

#### DEPUTY GENERAL MANAGER'S REPORT July 27, 2018

TO: Board of Directors

FROM: Suha Kilic, Deputy GM/CFO

SUBJECT: Supplemental Traffic Enforcement Program

**Quarter Ending June 30, 2018** 

During the three-month and twelve-month periods ending June 30, 2018 CHP issued 182 (92 for unsafe speed) and 635 (285 for unsafe speed) citations, respectively. The numbers of citations for the previous three-month and twelve-month periods ending March 31, 2018 were 175 (69 for unsafe speed) and 620 (277 for unsafe speed). CHP also gave 178 verbal warnings and assisted 192 motorists during the quarter. The citations are presented by type in the attached pie charts. Number of citations for the 19 general locations (12 locations identified by a 2006 DMFPO survey, plus 7 locations added based on the feedback and field observations) are presented on the attached maps.

Note: In addition to the citations above, CHP gave 178 ver bal warnings and assisted 192 motorist during 4th Quarter FY 2017-18.

CHP Traffic Enforcement Program
Number of Citations Issued by Locations
Apr to Jun 2018