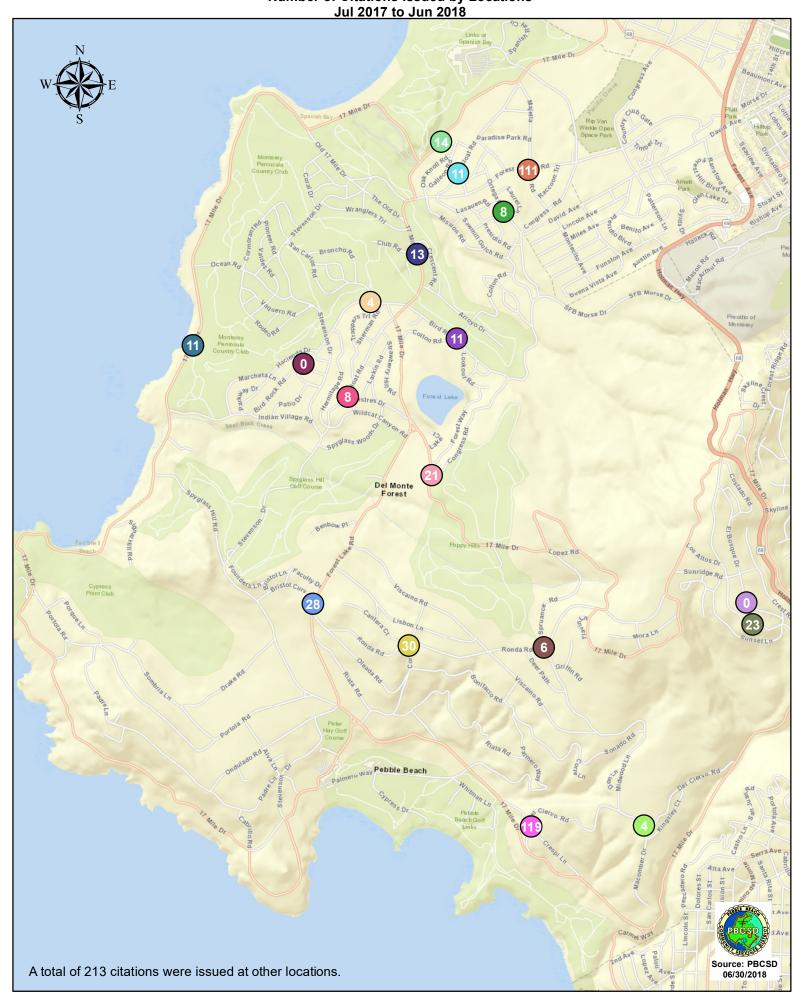

#### DEPUTY GENERAL MANAGER'S REPORT July 27, 2018

TO: Board of Directors

FROM: Suha Kilic, Deputy GM/CFO

SUBJECT: Supplemental Traffic Enforcement Program

**Quarter Ending June 30, 2018** 

During the three-month and twelve-month periods ending June 30, 2018 CHP issued 182 (92 for unsafe speed) and 635 (285 for unsafe speed) citations, respectively. The numbers of citations for the previous three-month and twelve-month periods ending March 31, 2018 were 175 (69 for unsafe speed) and 620 (277 for unsafe speed). CHP also gave 178 verbal warnings and assisted 192 motorists during the quarter. The citations are presented by type in the attached pie charts. Number of citations for the 19 general locations (12 locations identified by a 2006 DMFPO survey, plus 7 locations added based on the feedback and field observations) are presented on the attached maps.

CHP Traffic Enforcement Program
Number of Citations Issued by Locations
Jul 2017 to Jun 2018