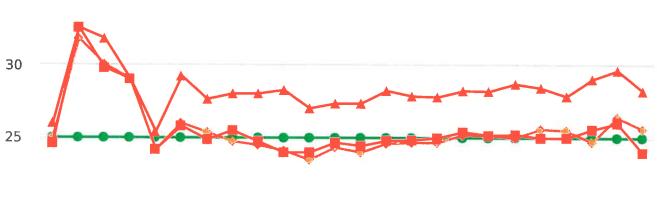

The four mobile speed monitor/display units have been rotated among 12 predetermined locations during the quarter. The average speeds in most residential zones remain near or below 25 mph with the exception of sections of the Forest Lodge, Sloat, Lopez and Forest Lake Roads. The average and 85% speeds on those highly travelled roads remain near or below 30 mph, and 35 mph, respectively.

#### Also attached are:

- Vehicle traffic and speed statistics at locations with higher recorded speeds.
   According to the manufacturer, the monitors may record fast moving objects other than vehicles.
- 2) Speed Summary Reports from radar monitor locations.