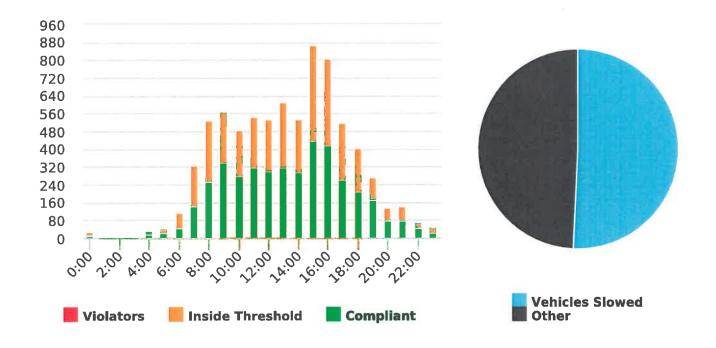

#### DEPUTY GENERAL MANAGER'S REPORT July 27, 2018

TO: Board of Directors

FROM: Suha Kilic, Deputy GM/CFO

SUBJECT: Supplemental Traffic Enforcement Program

**Quarter Ending June 30, 2018** 

During the three-month and twelve-month periods ending June 30, 2018 CHP issued 182 (92 for unsafe speed) and 635 (285 for unsafe speed) citations, respectively. The numbers of citations for the previous three-month and twelve-month periods ending March 31, 2018 were 175 (69 for unsafe speed) and 620 (277 for unsafe speed). CHP also gave 178 verbal warnings and assisted 192 motorists during the quarter. The citations are presented by type in the attached pie charts. Number of citations for the 19 general locations (12 locations identified by a 2006 DMFPO survey, plus 7 locations added based on the feedback and field observations) are presented on the attached maps.

Note: In addition to the citations above, CHP gave 178 ver bal warnings and assisted 192 motorist during 4th Quarter FY 2017-18.

CHP Traffic Enforcement Program
Number of Citations Issued by Locations
Apr to Jun 2018