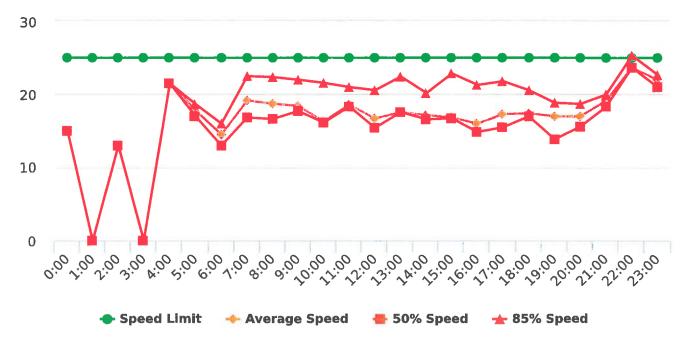

# **Extended Speed Summary Report**

Generated by Nijesh Sthapit from Pebble Beach Community Services on May 7, 2018 at 4:29:22 PM

Time of Day: 0:00 to 23:59 Dates: 4/30/2018 to 5/5/2018 Site: Sloat Road, 6E - Sloat Rd. at Mestress Intersection, EB

#### **Overall Summary**

Total Days of Data: 6 Speed Limit: 25 Average Speed: 16.87 50th Percentile Speed: 16.62 85th Percentile Speed: 20.02

Pace Speed Range: 16.0-26.0

Display Status: Speed Display Average Volume per Day: 169.7

Total Volume: 1018.0

Minimum Speed: 5.0

Maximum Speed: 37.0