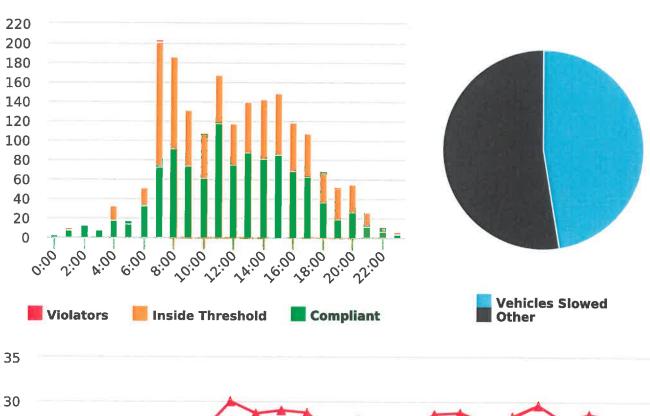

### **Overall Summary**

Total Days of Data: 7 Speed Limit: 25 Average Speed: 16.29 50th Percentile Speed: 15.47 85th Percentile Speed: 18.7 Minimum Speed: 5.0 Maximum Speed: 36.0 Display Status: Speed Display Average Volume per Day: 136.1 Total Volume: 953.0