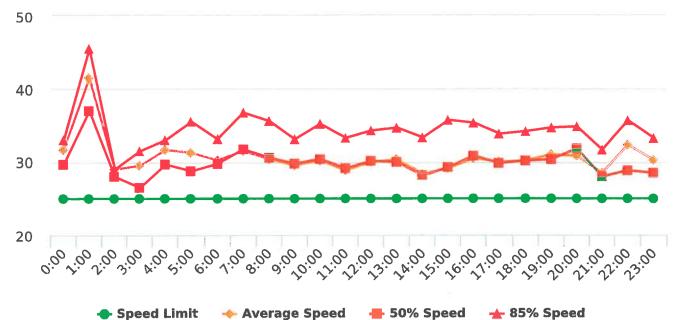

The four mobile speed monitor/display units have been rotated among 12 predetermined locations during the quarter. The average speeds in most residential zones remain near or below 25 mph with the exception of sections of the Forest Lodge, Sloat, Lopez and Forest Lake Roads. The average and 85% speeds on those highly travelled roads remain near or below 30 mph, and 35 mph, respectively.

#### Also attached are:

- Vehicle traffic and speed statistics at locations with higher recorded speeds.
   According to the manufacturer, the monitors may record fast moving objects other than vehicles.
- 2) Speed Summary Reports from radar monitor locations.