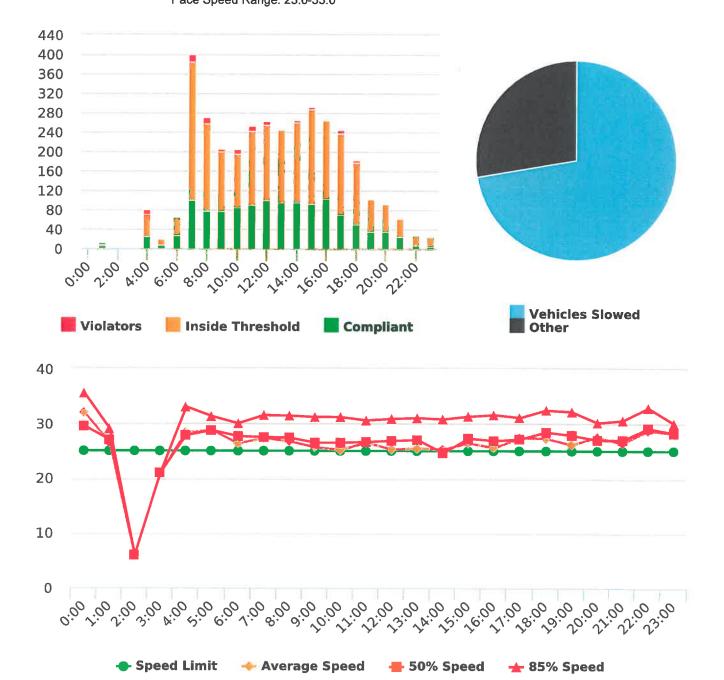

#### **Overall Summary**

Total Days of Data: 7 Speed Limit: 25 Average Speed: 29.44 50th Percentile Speed: 28.87 85th Percentile Speed: 32.92 Pace Speed Range: 24.0-34.0 Minimum Speed: 5.0 Maximum Speed: 56.0 Display Status: Speed Display Average Volume per Day: 1495.4 Total Volume: 10468.0