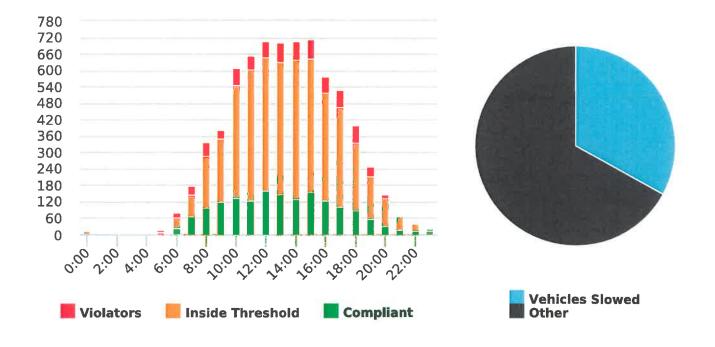

#### DEPUTY GENERAL MANAGER'S REPORT July 27, 2018

TO: Board of Directors

FROM: Suha Kilic, Deputy GM/CFO

SUBJECT: Supplemental Traffic Enforcement Program

**Quarter Ending June 30, 2018** 

During the three-month and twelve-month periods ending June 30, 2018 CHP issued 182 (92 for unsafe speed) and 635 (285 for unsafe speed) citations, respectively. The numbers of citations for the previous three-month and twelve-month periods ending March 31, 2018 were 175 (69 for unsafe speed) and 620 (277 for unsafe speed). CHP also gave 178 verbal warnings and assisted 192 motorists during the quarter. The citations are presented by type in the attached pie charts. Number of citations for the 19 general locations (12 locations identified by a 2006 DMFPO survey, plus 7 locations added based on the feedback and field observations) are presented on the attached maps.

CHP Traffic Enforcement Program
Number of Citations Issued by Locations
Jul 2017 to Jun 2018