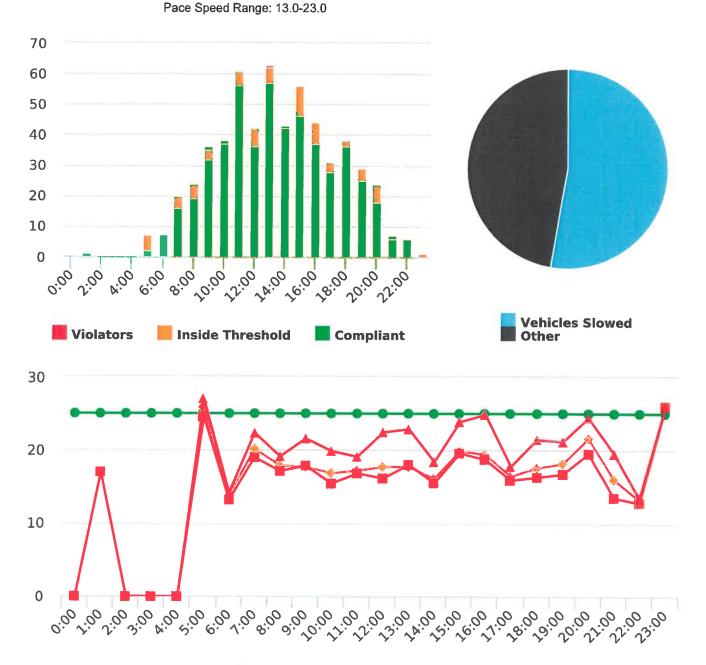

#### **Extended Speed Summary Report**

Generated by Nijesh Sthapit from Pebble Beach Community Services on Jun 19, 2018 at 3:4:10 PM

Time of Day: 0:00 to 23:59 Dates: 6/4/2018 to 6/10/2018 Site: Sloat Road, 6W- Sloat Rd. at Mestress Intersection, WB

#### **Overall Summary**

Total Days of Data: 7 Speed Limit: 25 Average Speed: 27.6

50th Percentile Speed: 27.86 85th Percentile Speed: 32.65 Pace Speed Range: 24.0-34.0 Minimum Speed: 5.0 Maximum Speed: 51.0 Display Status: Speed Display Average Volume per Day: 1143.9

Total Volume: 8007.0