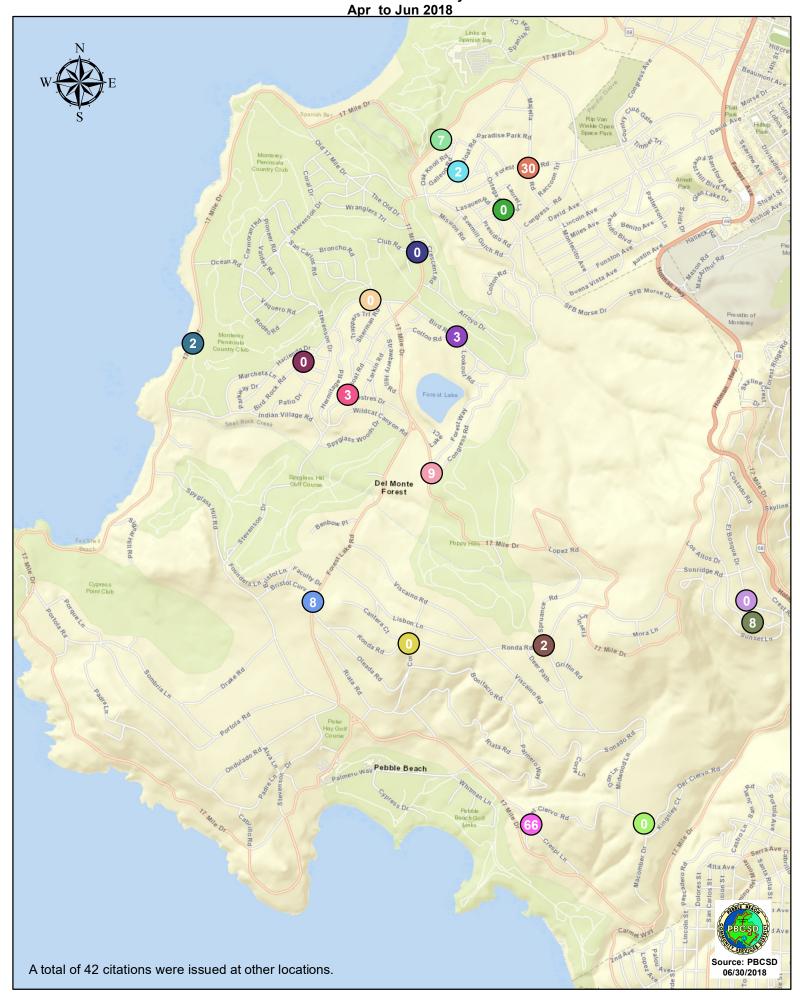

#### DEPUTY GENERAL MANAGER'S REPORT July 27, 2018

TO: Board of Directors

FROM: Suha Kilic, Deputy GM/CFO

SUBJECT: Supplemental Traffic Enforcement Program

**Quarter Ending June 30, 2018** 

During the three-month and twelve-month periods ending June 30, 2018 CHP issued 182 (92 for unsafe speed) and 635 (285 for unsafe speed) citations, respectively. The numbers of citations for the previous three-month and twelve-month periods ending March 31, 2018 were 175 (69 for unsafe speed) and 620 (277 for unsafe speed). CHP also gave 178 verbal warnings and assisted 192 motorists during the quarter. The citations are presented by type in the attached pie charts. Number of citations for the 19 general locations (12 locations identified by a 2006 DMFPO survey, plus 7 locations added based on the feedback and field observations) are presented on the attached maps.

Note: In addition to the citations above, CHP gave 178 ver bal warnings and assisted 192 motorist during 4th Quarter FY 2017-18.

CHP Traffic Enforcement Program
Number of Citations Issued by Locations
Apr to Jun 2018