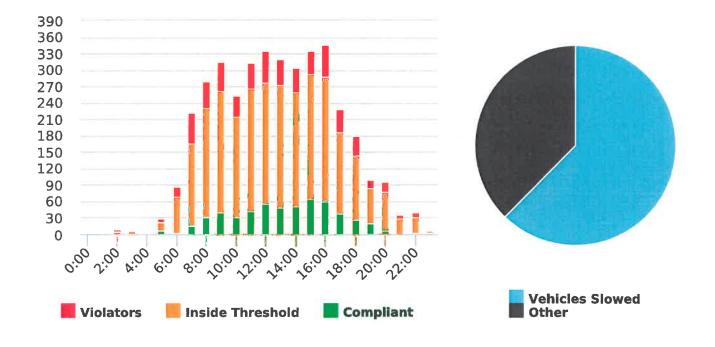

#### DEPUTY GENERAL MANAGER'S REPORT July 27, 2018

TO: Board of Directors

FROM: Suha Kilic, Deputy GM/CFO

SUBJECT: Supplemental Traffic Enforcement Program

**Quarter Ending June 30, 2018** 

During the three-month and twelve-month periods ending June 30, 2018 CHP issued 182 (92 for unsafe speed) and 635 (285 for unsafe speed) citations, respectively. The numbers of citations for the previous three-month and twelve-month periods ending March 31, 2018 were 175 (69 for unsafe speed) and 620 (277 for unsafe speed). CHP also gave 178 verbal warnings and assisted 192 motorists during the quarter. The citations are presented by type in the attached pie charts. Number of citations for the 19 general locations (12 locations identified by a 2006 DMFPO survey, plus 7 locations added based on the feedback and field observations) are presented on the attached maps.

#### Vehicle traffic and speed statistics at locations with higher recorded speeds

|                | Travel    | Period    | # of         | 41 to  | 46 to  | Over   |
|----------------|-----------|-----------|--------------|--------|--------|--------|
| Location       | Direction | 2018      | Measurements | 45 mph | 50 mph | 50 mph |
| Forest Lodge   |           | 4/9-4/15  |              |        |        |        |
| near Majella   | East      | (7 Days)  | 10,467       | 53     | 7      | 10     |
|                |           | 5/21-5/27 |              |        |        |        |
| п              | 11        | (7 Days)  | 11,866       | 59     | 4      | 5      |
|                |           | 4/16-4/22 |              |        |        |        |
| П              | West      | (7 Days)  | 11,268       | 46     | 7      | 2      |
|                |           | 5/29-6/3  |              |        |        |        |
| п              | 11        | (6 Days)  | 9,451        | 49     | 1      | 0      |
| Sloat Rd       |           | 4/9-4/15  |              |        |        |        |
| near Wranglers | North     | (7 Days)  | 12,691       | 47     | 2      | 0      |
| Bird Rock      |           | 4/30-5/6  |              |        |        |        |
| near Colton    | South     | (7 Days)  | 3,994        | 1      | 1      | 0      |
|                |           | 6/11-6/17 |              |        |        |        |
| п              | 11        | (7 Days)  | 4,240        | 2      | 0      | 0      |
| Sloat Rd       |           | 6/11-6/15 |              |        |        |        |
| at Mestress    | East      | (5 Days)  | 3,470        | 55     | 14     | 1      |
|                |           | 4/23-4/29 |              |        |        |        |
| п              | West      | (7 Days)  | 3,016        | 6      | 3      | 1      |
| Lopez Rd       |           | 4/23-4/29 |              |        |        |        |
| near Congress  | North     | (7 Days)  | 7,148        | 91     | 14     | 1      |
|                |           | 4/30-5/6  |              |        |        |        |
| п              | South     | (7 Days)  | 3,843        | 98     | 12     | 2      |
| Ronda Rd       |           | 5/7-5/13  |              |        |        |        |
| near Spruance  | 11        | (6 Days)  | 2,490        | 7      | 1      | 0      |

## **Extended Speed Summary Report**

50

Generated by Nijesh Sthapit from Pebble Beach Community Services on Apr 16, 2018 at 10:6:36 AM

Time of Day: 0:00 to 23:59 Dates: 4/9/2018 to 4/15/2018 Site: Forest Lodge Road, 2E - Forest Lodge near Majella Rd.,

#### **Overall Summary**

Total Days of Data: 7 Speed Limit: 25 Average Speed: 29.44 50th Percentile Speed: 28.87 85th Percentile Speed: 32.92 Pace Speed Range: 24.0-34.0 Minimum Speed: 5.0 Maximum Speed: 56.0 Display Status: Speed Display Average Volume per Day: 1495.4 Total Volume: 10468.0