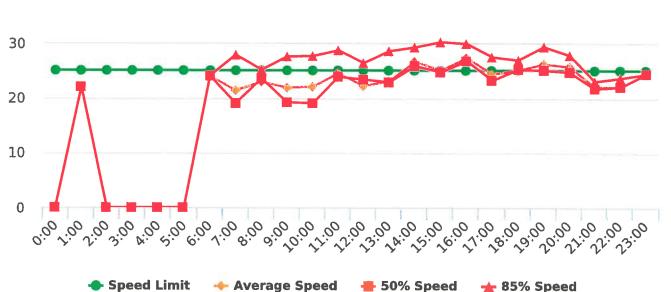

## **Extended Speed Summary Report**

50

Generated by Nijesh Sthapit from Pebble Beach Community Services on Apr 16, 2018 at 10:6:36 AM

Time of Day: 0:00 to 23:59 Dates: 4/9/2018 to 4/15/2018 Site: Forest Lodge Road, 2E - Forest Lodge near Majella Rd.,

#### **Overall Summary**

Total Days of Data: 7 Speed Limit: 25 Average Speed: 29.44 50th Percentile Speed: 28.87 85th Percentile Speed: 32.92 Pace Speed Range: 24.0-34.0 Minimum Speed: 5.0 Maximum Speed: 56.0 Display Status: Speed Display Average Volume per Day: 1495.4 Total Volume: 10468.0