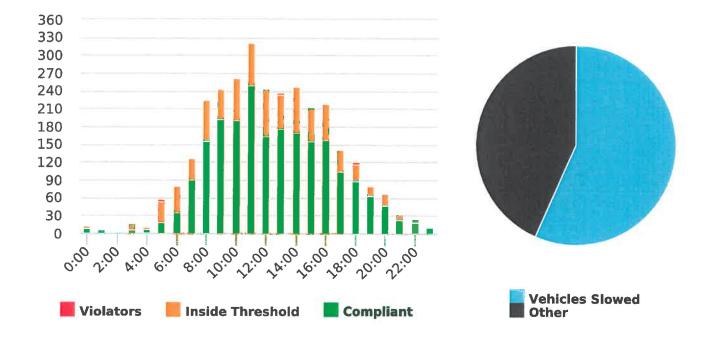

#### DEPUTY GENERAL MANAGER'S REPORT July 27, 2018

TO: Board of Directors

FROM: Suha Kilic, Deputy GM/CFO

SUBJECT: Supplemental Traffic Enforcement Program

**Quarter Ending June 30, 2018** 

During the three-month and twelve-month periods ending June 30, 2018 CHP issued 182 (92 for unsafe speed) and 635 (285 for unsafe speed) citations, respectively. The numbers of citations for the previous three-month and twelve-month periods ending March 31, 2018 were 175 (69 for unsafe speed) and 620 (277 for unsafe speed). CHP also gave 178 verbal warnings and assisted 192 motorists during the quarter. The citations are presented by type in the attached pie charts. Number of citations for the 19 general locations (12 locations identified by a 2006 DMFPO survey, plus 7 locations added based on the feedback and field observations) are presented on the attached maps.

Note: In addition to the citations above, CHP gave 178 ver bal warnings and assisted 192 motorist during 4th Quarter FY 2017-18.

CHP Traffic Enforcement Program
Number of Citations Issued by Locations
Apr to Jun 2018