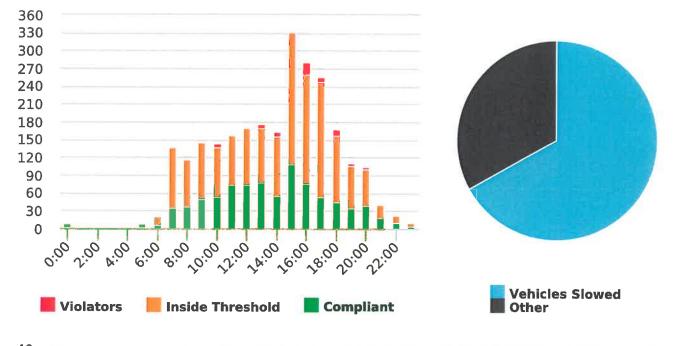

#### DEPUTY GENERAL MANAGER'S REPORT July 27, 2018

TO: Board of Directors

FROM: Suha Kilic, Deputy GM/CFO

SUBJECT: Supplemental Traffic Enforcement Program

**Quarter Ending June 30, 2018** 

During the three-month and twelve-month periods ending June 30, 2018 CHP issued 182 (92 for unsafe speed) and 635 (285 for unsafe speed) citations, respectively. The numbers of citations for the previous three-month and twelve-month periods ending March 31, 2018 were 175 (69 for unsafe speed) and 620 (277 for unsafe speed). CHP also gave 178 verbal warnings and assisted 192 motorists during the quarter. The citations are presented by type in the attached pie charts. Number of citations for the 19 general locations (12 locations identified by a 2006 DMFPO survey, plus 7 locations added based on the feedback and field observations) are presented on the attached maps.

Note: In addition to the citations above, CHP gave 178 ver bal warnings and assisted 192 motorist during 4th Quarter FY 2017-18.

CHP Traffic Enforcement Program
Number of Citations Issued by Locations
Apr to Jun 2018