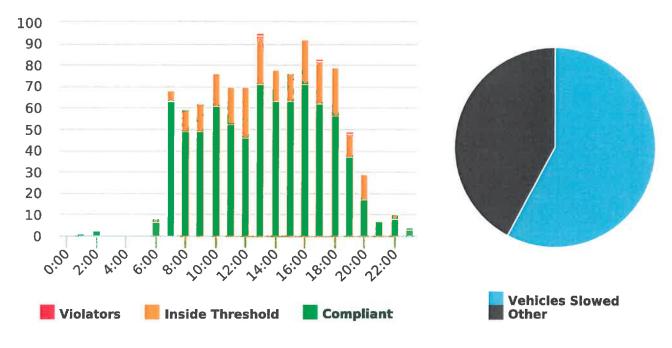

### **Overall Summary**

Total Days of Data: 7 Speed Limit: 25 Average Speed: 16.29 50th Percentile Speed: 15.47 85th Percentile Speed: 18.7 Minimum Speed: 5.0 Maximum Speed: 36.0 Display Status: Speed Display Average Volume per Day: 136.1 Total Volume: 953.0

### **Overall Summary**

Total Days of Data: 7 Speed Limit: 25 Average Speed: 16.53 50th Percentile Speed: 15.42 85th Percentile Speed: 19.23 Minimum Speed: 5.0 Maximum Speed: 39.0 Display Status: Speed Display Average Volume per Day: 105.0

# **Overall Summary**

Total Days of Data: 7 Speed Limit: 25 Average Speed: 15.26 50th Percentile Speed: 14.56 85th Percentile Speed: 17.34

Speed Limit

Minimum Speed: 5.0 Maximum Speed: 41.0 Display Status: Speed Display Average Volume per Day: 82.6

# **Overall Summary**

Total Days of Data: 6 Speed Limit: 25 Average Speed: 15.5 50th Percentile Speed

50th Percentile Speed: 14.52 85th Percentile Speed: 17.83 Pace Speed Range: 12.0-22.0 Minimum Speed: 5.0 Maximum Speed: 41.0