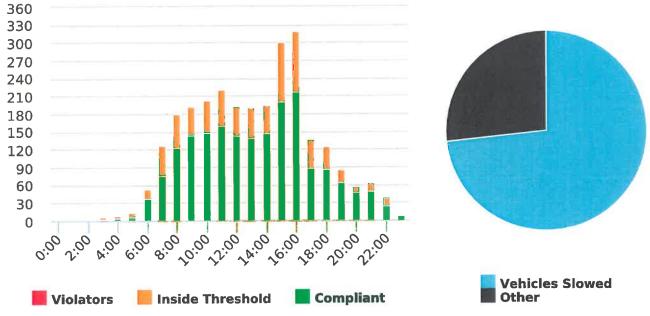

#### DEPUTY GENERAL MANAGER'S REPORT July 27, 2018

TO: Board of Directors

FROM: Suha Kilic, Deputy GM/CFO

SUBJECT: Supplemental Traffic Enforcement Program

**Quarter Ending June 30, 2018** 

During the three-month and twelve-month periods ending June 30, 2018 CHP issued 182 (92 for unsafe speed) and 635 (285 for unsafe speed) citations, respectively. The numbers of citations for the previous three-month and twelve-month periods ending March 31, 2018 were 175 (69 for unsafe speed) and 620 (277 for unsafe speed). CHP also gave 178 verbal warnings and assisted 192 motorists during the quarter. The citations are presented by type in the attached pie charts. Number of citations for the 19 general locations (12 locations identified by a 2006 DMFPO survey, plus 7 locations added based on the feedback and field observations) are presented on the attached maps.

CHP Traffic Enforcement Program
Number of Citations Issued by Locations
Jul 2017 to Jun 2018