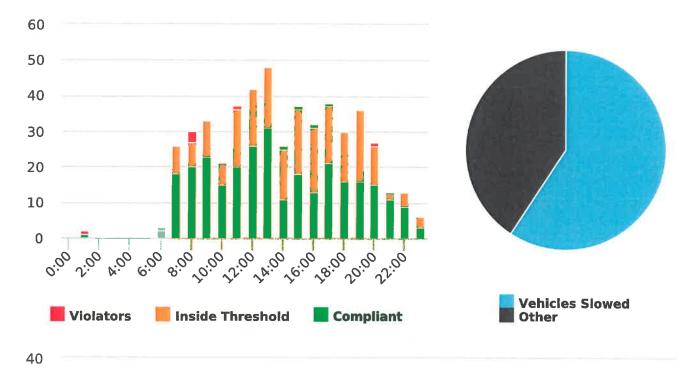

#### Vehicle traffic and speed statistics at locations with higher recorded speeds

|                | Travel    | Period    | # of         | 41 to  | 46 to  | Over   |
|----------------|-----------|-----------|--------------|--------|--------|--------|
| Location       | Direction | 2018      | Measurements | 45 mph | 50 mph | 50 mph |
| Forest Lodge   |           | 4/9-4/15  |              |        |        |        |
| near Majella   | East      | (7 Days)  | 10,467       | 53     | 7      | 10     |
|                |           | 5/21-5/27 |              |        |        |        |
| п              | 11        | (7 Days)  | 11,866       | 59     | 4      | 5      |
|                |           | 4/16-4/22 |              |        |        |        |
| П              | West      | (7 Days)  | 11,268       | 46     | 7      | 2      |
|                |           | 5/29-6/3  |              |        |        |        |
| п              | 11        | (6 Days)  | 9,451        | 49     | 1      | 0      |
| Sloat Rd       |           | 4/9-4/15  |              |        |        |        |
| near Wranglers | North     | (7 Days)  | 12,691       | 47     | 2      | 0      |
| Bird Rock      |           | 4/30-5/6  |              |        |        |        |
| near Colton    | South     | (7 Days)  | 3,994        | 1      | 1      | 0      |
|                |           | 6/11-6/17 |              |        |        |        |
| п              | 11        | (7 Days)  | 4,240        | 2      | 0      | 0      |
| Sloat Rd       |           | 6/11-6/15 |              |        |        |        |
| at Mestress    | East      | (5 Days)  | 3,470        | 55     | 14     | 1      |
|                |           | 4/23-4/29 |              |        |        |        |
| п              | West      | (7 Days)  | 3,016        | 6      | 3      | 1      |
| Lopez Rd       |           | 4/23-4/29 |              |        |        |        |
| near Congress  | North     | (7 Days)  | 7,148        | 91     | 14     | 1      |
|                |           | 4/30-5/6  |              |        |        |        |
| п              | South     | (7 Days)  | 3,843        | 98     | 12     | 2      |
| Ronda Rd       |           | 5/7-5/13  |              |        |        |        |
| near Spruance  | 11        | (6 Days)  | 2,490        | 7      | 1      | 0      |

## **Extended Speed Summary Report**

50

Generated by Nijesh Sthapit from Pebble Beach Community Services on Apr 16, 2018 at 10:6:36 AM

Time of Day: 0:00 to 23:59 Dates: 4/9/2018 to 4/15/2018 Site: Forest Lodge Road, 2E - Forest Lodge near Majella Rd.,

#### **Overall Summary**

Total Days of Data: 7 Speed Limit: 25 Average Speed: 29.44 50th Percentile Speed: 28.87 85th Percentile Speed: 32.92 Pace Speed Range: 24.0-34.0 Minimum Speed: 5.0 Maximum Speed: 56.0 Display Status: Speed Display Average Volume per Day: 1495.4 Total Volume: 10468.0