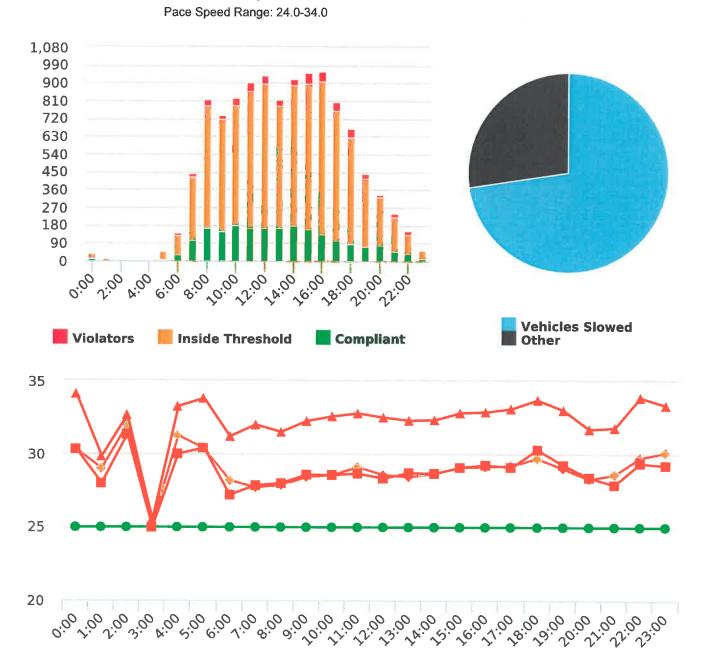

#### **Overall Summary**

Total Days of Data: 7 Speed Limit: 25 Average Speed: 29.44 50th Percentile Speed: 28.87 85th Percentile Speed: 32.92 Pace Speed Range: 24.0-34.0 Minimum Speed: 5.0 Maximum Speed: 56.0 Display Status: Speed Display Average Volume per Day: 1495.4 Total Volume: 10468.0

## **Overall Summary**

Total Days of Data: 7 Speed Limit: 25 Average Speed: 29.68 50th Percentile Speed: 29.1 85th Percentile Speed: 33.11

Speed Limit

Pace Speed Range: 25.0-35.0

Minimum Speed: 5.0 Maximum Speed: 60.0 Display Status: Speed Display Average Volume per Day: 1695.9

### **Overall Summary**

Total Days of Data: 7 Speed Limit: 25 Average Speed: 29.03 50th Percentile Speed: 28.81 85th Percentile Speed: 32.28

Speed Limit

Minimum Speed: 5.0 Maximum Speed: 56.0 Display Status: Speed Display Average Volume per Day: 1610.7

### **Overall Summary**

Total Days of Data: 6 Speed Limit: 25 Average Speed: 29.26 50th Percentile Speed: 28.86 85th Percentile Speed: 32.55

Pace Speed Range: 24.0-34.0

Minimum Speed: 5.0 Maximum Speed: 46.0 Display Status: Speed Display Average Volume per Day: 1576.3