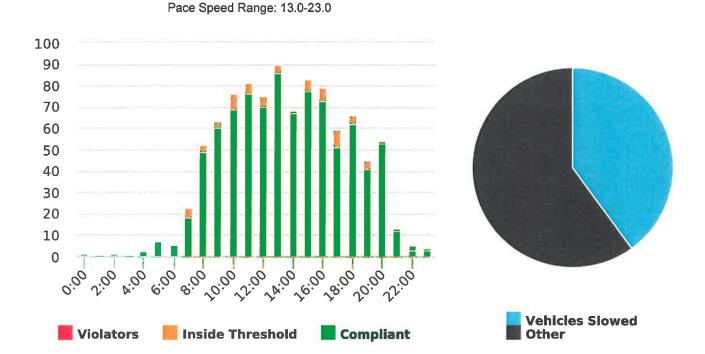

# **Extended Speed Summary Report**

Generated by Nijesh Sthapit from Pebble Beach Community Services on May 7, 2018 at 4:29:22 PM

Time of Day: 0:00 to 23:59 Dates: 4/30/2018 to 5/5/2018 Site: Sloat Road, 6E - Sloat Rd. at Mestress Intersection, EB

#### **Overall Summary**

Total Days of Data: 6 Speed Limit: 25 Average Speed: 16.87 50th Percentile Speed: 16.62 85th Percentile Speed: 20.02

Pace Speed Range: 16.0-26.0

Display Status: Speed Display Average Volume per Day: 169.7

Total Volume: 1018.0

Minimum Speed: 5.0

Maximum Speed: 37.0