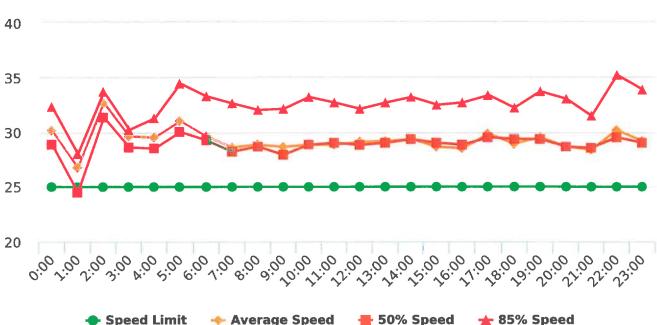

The four mobile speed monitor/display units have been rotated among 12 predetermined locations during the quarter. The average speeds in most residential zones remain near or below 25 mph with the exception of sections of the Forest Lodge, Sloat, Lopez and Forest Lake Roads. The average and 85% speeds on those highly travelled roads remain near or below 30 mph, and 35 mph, respectively.

#### **Overall Summary**

Total Days of Data: 7 Speed Limit: 25 Average Speed: 29.44 50th Percentile Speed: 28.87 85th Percentile Speed: 32.92 Pace Speed Range: 24.0-34.0 Minimum Speed: 5.0 Maximum Speed: 56.0 Display Status: Speed Display Average Volume per Day: 1495.4 Total Volume: 10468.0

## **Overall Summary**

Total Days of Data: 7 Speed Limit: 25 Average Speed: 29.68 50th Percentile Speed: 29.1 85th Percentile Speed: 33.11

Speed Limit

Pace Speed Range: 25.0-35.0

Minimum Speed: 5.0 Maximum Speed: 60.0 Display Status: Speed Display Average Volume per Day: 1695.9

### **Overall Summary**

Total Days of Data: 7 Speed Limit: 25 Average Speed: 29.03 50th Percentile Speed: 28.81 85th Percentile Speed: 32.28

Speed Limit

Minimum Speed: 5.0 Maximum Speed: 56.0 Display Status: Speed Display Average Volume per Day: 1610.7

### **Overall Summary**

Total Days of Data: 6 Speed Limit: 25 Average Speed: 29.26 50th Percentile Speed: 28.86 85th Percentile Speed: 32.55

Pace Speed Range: 24.0-34.0

Minimum Speed: 5.0 Maximum Speed: 46.0 Display Status: Speed Display Average Volume per Day: 1576.3