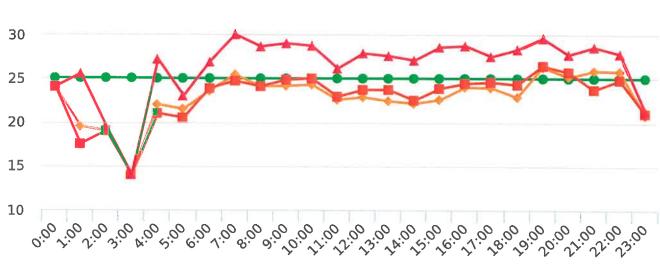

The four mobile speed monitor/display units have been rotated among 12 predetermined locations during the quarter. The average speeds in most residential zones remain near or below 25 mph with the exception of sections of the Forest Lodge, Sloat, Lopez and Forest Lake Roads. The average and 85% speeds on those highly travelled roads remain near or below 30 mph, and 35 mph, respectively.