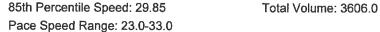

# **Overall Summary**

Total Days of Data: 6 Speed Limit: 25 Average Speed: 15.5 50th Percentile Speed

50th Percentile Speed: 14.52 85th Percentile Speed: 17.83 Pace Speed Range: 12.0-22.0 Minimum Speed: 5.0 Maximum Speed: 41.0