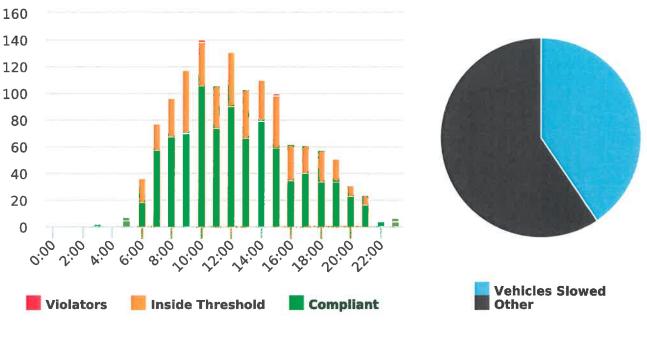

#### DEPUTY GENERAL MANAGER'S REPORT July 27, 2018

TO: Board of Directors

FROM: Suha Kilic, Deputy GM/CFO

SUBJECT: Supplemental Traffic Enforcement Program

**Quarter Ending June 30, 2018** 

During the three-month and twelve-month periods ending June 30, 2018 CHP issued 182 (92 for unsafe speed) and 635 (285 for unsafe speed) citations, respectively. The numbers of citations for the previous three-month and twelve-month periods ending March 31, 2018 were 175 (69 for unsafe speed) and 620 (277 for unsafe speed). CHP also gave 178 verbal warnings and assisted 192 motorists during the quarter. The citations are presented by type in the attached pie charts. Number of citations for the 19 general locations (12 locations identified by a 2006 DMFPO survey, plus 7 locations added based on the feedback and field observations) are presented on the attached maps.

Note: In addition to the citations above, CHP gave 178 ver bal warnings and assisted 192 motorist during 4th Quarter FY 2017-18.

CHP Traffic Enforcement Program
Number of Citations Issued by Locations
Apr to Jun 2018