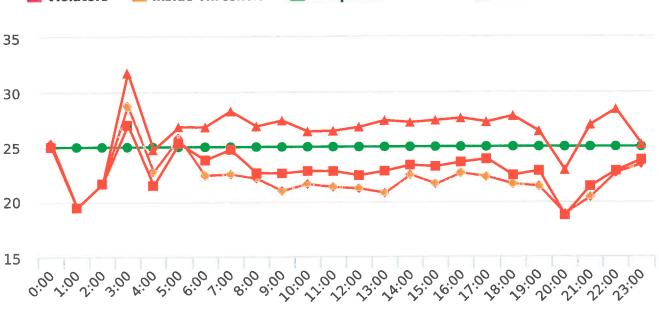

The four mobile speed monitor/display units have been rotated among 12 predetermined locations during the quarter. The average speeds in most residential zones remain near or below 25 mph with the exception of sections of the Forest Lodge, Sloat, Lopez and Forest Lake Roads. The average and 85% speeds on those highly travelled roads remain near or below 30 mph, and 35 mph, respectively.

#### **Overall Summary**

Total Days of Data: 7 Speed Limit: 25 Average Speed: 29.44 50th Percentile Speed: 28.87 85th Percentile Speed: 32.92 Pace Speed Range: 24.0-34.0 Minimum Speed: 5.0 Maximum Speed: 56.0 Display Status: Speed Display Average Volume per Day: 1495.4 Total Volume: 10468.0

## **Overall Summary**

Total Days of Data: 7 Speed Limit: 25 Average Speed: 29.68 50th Percentile Speed: 29.1 85th Percentile Speed: 33.11

Speed Limit

Pace Speed Range: 25.0-35.0

Minimum Speed: 5.0 Maximum Speed: 60.0 Display Status: Speed Display Average Volume per Day: 1695.9

### **Overall Summary**

Total Days of Data: 7 Speed Limit: 25 Average Speed: 29.03 50th Percentile Speed: 28.81 85th Percentile Speed: 32.28

Speed Limit

Minimum Speed: 5.0 Maximum Speed: 56.0 Display Status: Speed Display Average Volume per Day: 1610.7

### **Overall Summary**

Total Days of Data: 6 Speed Limit: 25 Average Speed: 29.26 50th Percentile Speed: 28.86 85th Percentile Speed: 32.55

Pace Speed Range: 24.0-34.0

Minimum Speed: 5.0 Maximum Speed: 46.0 Display Status: Speed Display Average Volume per Day: 1576.3