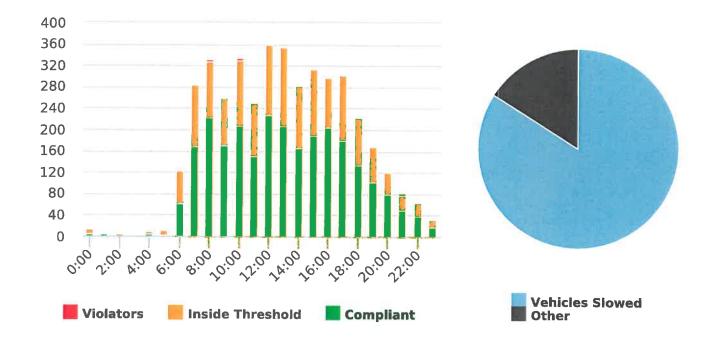

#### DEPUTY GENERAL MANAGER'S REPORT July 27, 2018

TO: Board of Directors

FROM: Suha Kilic, Deputy GM/CFO

SUBJECT: Supplemental Traffic Enforcement Program

**Quarter Ending June 30, 2018** 

During the three-month and twelve-month periods ending June 30, 2018 CHP issued 182 (92 for unsafe speed) and 635 (285 for unsafe speed) citations, respectively. The numbers of citations for the previous three-month and twelve-month periods ending March 31, 2018 were 175 (69 for unsafe speed) and 620 (277 for unsafe speed). CHP also gave 178 verbal warnings and assisted 192 motorists during the quarter. The citations are presented by type in the attached pie charts. Number of citations for the 19 general locations (12 locations identified by a 2006 DMFPO survey, plus 7 locations added based on the feedback and field observations) are presented on the attached maps.

CHP Traffic Enforcement Program
Number of Citations Issued by Locations
Jul 2017 to Jun 2018