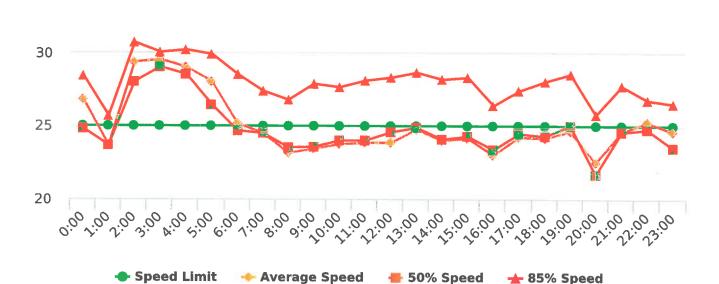

The four mobile speed monitor/display units have been rotated among 12 predetermined locations during the quarter. The average speeds in most residential zones remain near or below 25 mph with the exception of sections of the Forest Lodge, Sloat, Lopez and Forest Lake Roads. The average and 85% speeds on those highly travelled roads remain near or below 30 mph, and 35 mph, respectively.

#### **Overall Summary**

Total Days of Data: 7 Speed Limit: 25 Average Speed: 29.44 50th Percentile Speed: 28.87 85th Percentile Speed: 32.92 Pace Speed Range: 24.0-34.0 Minimum Speed: 5.0 Maximum Speed: 56.0 Display Status: Speed Display Average Volume per Day: 1495.4 Total Volume: 10468.0

## **Overall Summary**

Total Days of Data: 7 Speed Limit: 25 Average Speed: 29.68 50th Percentile Speed: 29.1 85th Percentile Speed: 33.11

Speed Limit

Pace Speed Range: 25.0-35.0

Minimum Speed: 5.0 Maximum Speed: 60.0 Display Status: Speed Display Average Volume per Day: 1695.9

### **Overall Summary**

Total Days of Data: 7 Speed Limit: 25 Average Speed: 29.03 50th Percentile Speed: 28.81 85th Percentile Speed: 32.28

Speed Limit

Minimum Speed: 5.0 Maximum Speed: 56.0 Display Status: Speed Display Average Volume per Day: 1610.7

### **Overall Summary**

Total Days of Data: 6 Speed Limit: 25 Average Speed: 29.26 50th Percentile Speed: 28.86 85th Percentile Speed: 32.55

Pace Speed Range: 24.0-34.0

Minimum Speed: 5.0 Maximum Speed: 46.0 Display Status: Speed Display Average Volume per Day: 1576.3