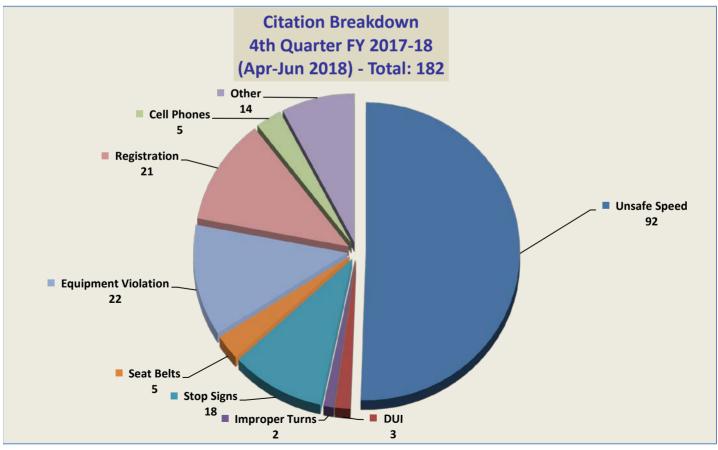

#### DEPUTY GENERAL MANAGER'S REPORT July 27, 2018

TO: Board of Directors

FROM: Suha Kilic, Deputy GM/CFO

SUBJECT: Supplemental Traffic Enforcement Program

**Quarter Ending June 30, 2018** 

During the three-month and twelve-month periods ending June 30, 2018 CHP issued 182 (92 for unsafe speed) and 635 (285 for unsafe speed) citations, respectively. The numbers of citations for the previous three-month and twelve-month periods ending March 31, 2018 were 175 (69 for unsafe speed) and 620 (277 for unsafe speed). CHP also gave 178 verbal warnings and assisted 192 motorists during the quarter. The citations are presented by type in the attached pie charts. Number of citations for the 19 general locations (12 locations identified by a 2006 DMFPO survey, plus 7 locations added based on the feedback and field observations) are presented on the attached maps.