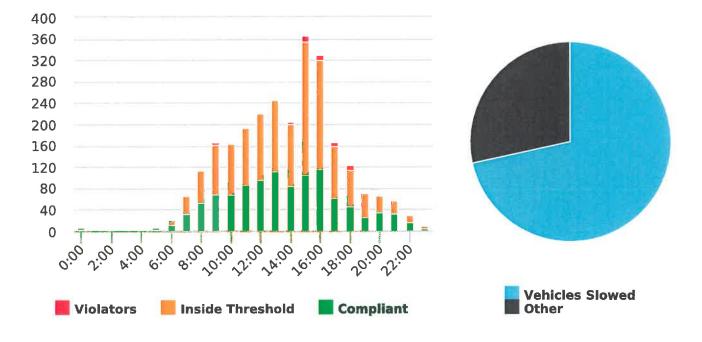

#### DEPUTY GENERAL MANAGER'S REPORT July 27, 2018

TO: Board of Directors

FROM: Suha Kilic, Deputy GM/CFO

SUBJECT: Supplemental Traffic Enforcement Program

**Quarter Ending June 30, 2018** 

During the three-month and twelve-month periods ending June 30, 2018 CHP issued 182 (92 for unsafe speed) and 635 (285 for unsafe speed) citations, respectively. The numbers of citations for the previous three-month and twelve-month periods ending March 31, 2018 were 175 (69 for unsafe speed) and 620 (277 for unsafe speed). CHP also gave 178 verbal warnings and assisted 192 motorists during the quarter. The citations are presented by type in the attached pie charts. Number of citations for the 19 general locations (12 locations identified by a 2006 DMFPO survey, plus 7 locations added based on the feedback and field observations) are presented on the attached maps.

CHP Traffic Enforcement Program
Number of Citations Issued by Locations
Jul 2017 to Jun 2018