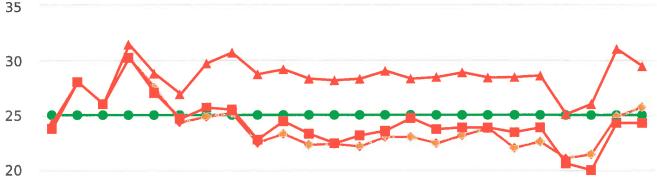

The four mobile speed monitor/display units have been rotated among 12 predetermined locations during the quarter. The average speeds in most residential zones remain near or below 25 mph with the exception of sections of the Forest Lodge, Sloat, Lopez and Forest Lake Roads. The average and 85% speeds on those highly travelled roads remain near or below 30 mph, and 35 mph, respectively.

### **Overall Summary**

Total Days of Data: 7 Speed Limit: 25 Average Speed: 16.29 50th Percentile Speed: 15.47 85th Percentile Speed: 18.7 Minimum Speed: 5.0 Maximum Speed: 36.0 Display Status: Speed Display Average Volume per Day: 136.1 Total Volume: 953.0