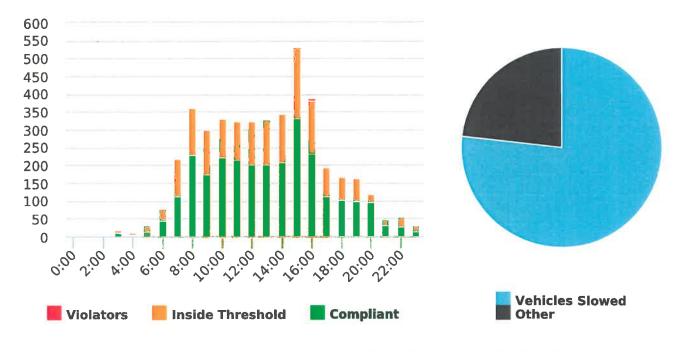

#### DEPUTY GENERAL MANAGER'S REPORT July 27, 2018

TO: Board of Directors

FROM: Suha Kilic, Deputy GM/CFO

SUBJECT: Supplemental Traffic Enforcement Program

**Quarter Ending June 30, 2018** 

During the three-month and twelve-month periods ending June 30, 2018 CHP issued 182 (92 for unsafe speed) and 635 (285 for unsafe speed) citations, respectively. The numbers of citations for the previous three-month and twelve-month periods ending March 31, 2018 were 175 (69 for unsafe speed) and 620 (277 for unsafe speed). CHP also gave 178 verbal warnings and assisted 192 motorists during the quarter. The citations are presented by type in the attached pie charts. Number of citations for the 19 general locations (12 locations identified by a 2006 DMFPO survey, plus 7 locations added based on the feedback and field observations) are presented on the attached maps.

Note: In addition to the citations above, CHP gave 178 ver bal warnings and assisted 192 motorist during 4th Quarter FY 2017-18.

CHP Traffic Enforcement Program
Number of Citations Issued by Locations
Apr to Jun 2018