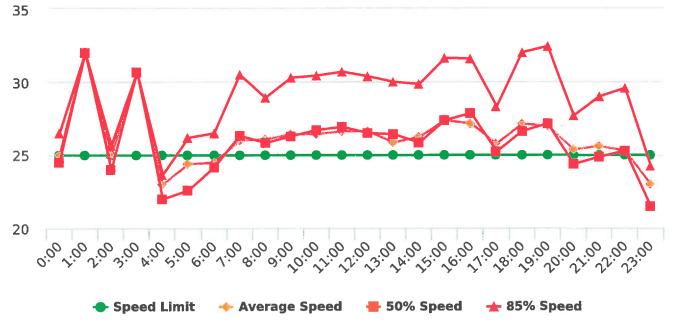

The four mobile speed monitor/display units have been rotated among 12 predetermined locations during the quarter. The average speeds in most residential zones remain near or below 25 mph with the exception of sections of the Forest Lodge, Sloat, Lopez and Forest Lake Roads. The average and 85% speeds on those highly travelled roads remain near or below 30 mph, and 35 mph, respectively.

# **Extended Speed Summary Report**

Generated by Nijesh Sthapit from Pebble Beach Community Services on May 29, 2018 at 9:58:14 AM

Time of Day: 0:00 to 23:59 Dates: 5/21/2018 to 5/27/2018 Site: Forest Lodge Road, 2E - Forest Lodge near Majella Rd.,

## **Overall Summary**

Total Days of Data: 7 Speed Limit: 25 Average Speed: 29.68 50th Percentile Speed: 29.1 85th Percentile Speed: 33.11

Speed Limit

Pace Speed Range: 25.0-35.0

Minimum Speed: 5.0 Maximum Speed: 60.0 Display Status: Speed Display Average Volume per Day: 1695.9

Total Volume: 11871.0

**-** 50% Speed

\* 85% Speed

Average Speed