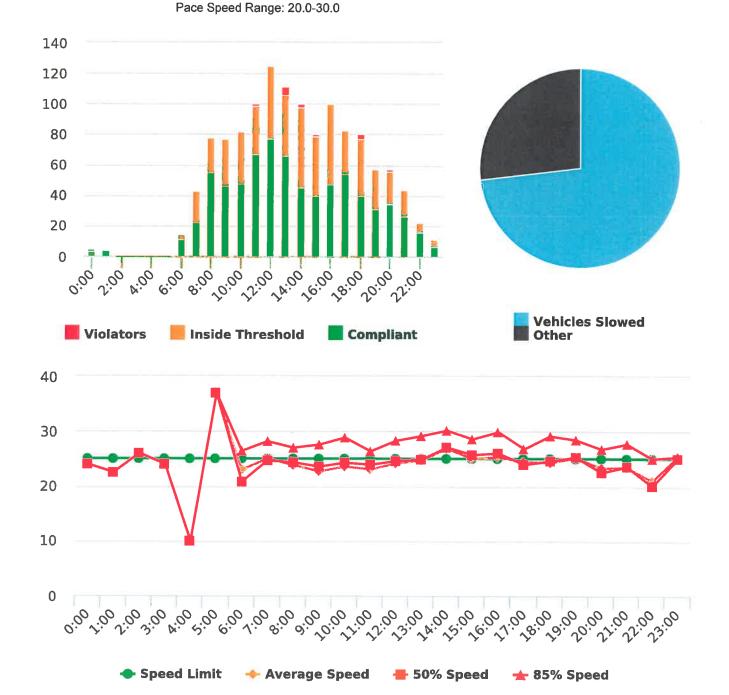

#### Also attached are:

- Vehicle traffic and speed statistics at locations with higher recorded speeds.
   According to the manufacturer, the monitors may record fast moving objects other than vehicles.
- 2) Speed Summary Reports from radar monitor locations.

#### Vehicle traffic and speed statistics at locations with higher recorded speeds

|                | Travel    | Period    | # of         | 41 to  | 46 to  | Over   |
|----------------|-----------|-----------|--------------|--------|--------|--------|
| Location       | Direction | 2018      | Measurements | 45 mph | 50 mph | 50 mph |
| Forest Lodge   |           | 4/9-4/15  |              |        |        |        |
| near Majella   | East      | (7 Days)  | 10,467       | 53     | 7      | 10     |
|                |           | 5/21-5/27 |              |        |        |        |
| п              | 11        | (7 Days)  | 11,866       | 59     | 4      | 5      |
|                |           | 4/16-4/22 |              |        |        |        |
| П              | West      | (7 Days)  | 11,268       | 46     | 7      | 2      |
|                |           | 5/29-6/3  |              |        |        |        |
| п              | 11        | (6 Days)  | 9,451        | 49     | 1      | 0      |
| Sloat Rd       |           | 4/9-4/15  |              |        |        |        |
| near Wranglers | North     | (7 Days)  | 12,691       | 47     | 2      | 0      |
| Bird Rock      |           | 4/30-5/6  |              |        |        |        |
| near Colton    | South     | (7 Days)  | 3,994        | 1      | 1      | 0      |
|                |           | 6/11-6/17 |              |        |        |        |
| п              | 11        | (7 Days)  | 4,240        | 2      | 0      | 0      |
| Sloat Rd       |           | 6/11-6/15 |              |        |        |        |
| at Mestress    | East      | (5 Days)  | 3,470        | 55     | 14     | 1      |
|                |           | 4/23-4/29 |              |        |        |        |
| п              | West      | (7 Days)  | 3,016        | 6      | 3      | 1      |
| Lopez Rd       |           | 4/23-4/29 |              |        |        |        |
| near Congress  | North     | (7 Days)  | 7,148        | 91     | 14     | 1      |
|                |           | 4/30-5/6  |              |        |        |        |
| п              | South     | (7 Days)  | 3,843        | 98     | 12     | 2      |
| Ronda Rd       |           | 5/7-5/13  |              |        |        |        |
| near Spruance  | 11        | (6 Days)  | 2,490        | 7      | 1      | 0      |