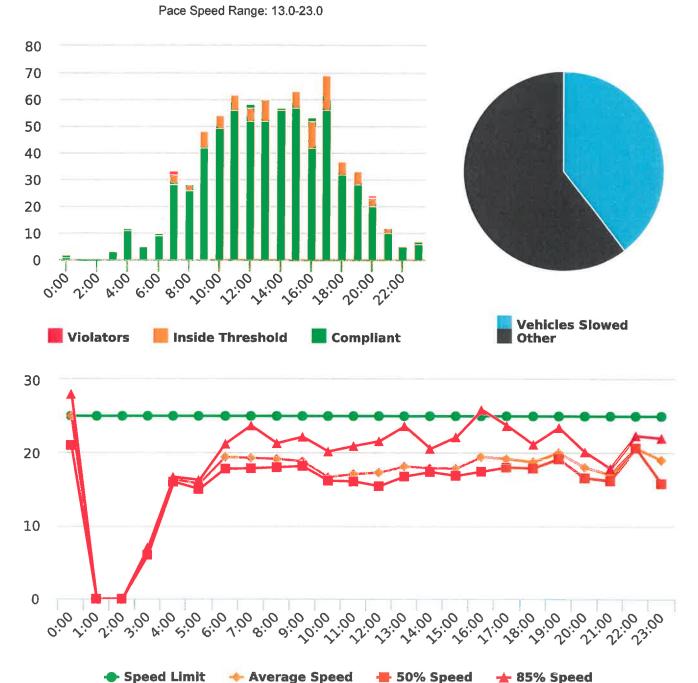

# **Extended Speed Summary Report**

Generated by Nijesh Sthapit from Pebble Beach Community Services on Jun 19, 2018 at 3:6:13 PM

Time of Day: 0:00 to 23:59 Dates: 6/11/2018 to 6/16/2018 Site: Sloat Road, 6E - Sloat Rd. at Mestress Intersection, EB

#### **Overall Summary**

Total Days of Data: 6 Speed Limit: 25 Average Speed: 30.7 50th Percentile Speed: 29.87 85th Percentile Speed: 34.42

Pace Speed Range: 26.0-36.0

Display Status: Speed Display Average Volume per Day: 578.3

Total Volume: 3470.0

Minimum Speed: 5.0

Maximum Speed: 56.0