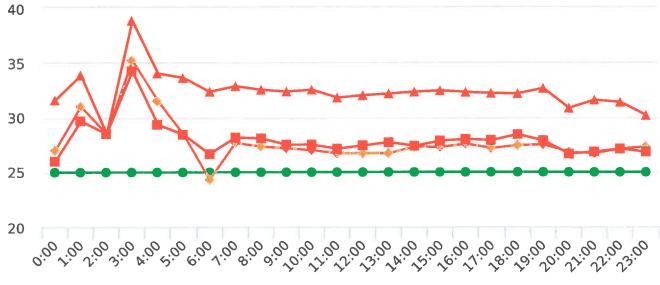

The four mobile speed monitor/display units have been rotated among 12 predetermined locations during the quarter. The average speeds in most residential zones remain near or below 25 mph with the exception of sections of the Forest Lodge, Sloat, Lopez and Forest Lake Roads. The average and 85% speeds on those highly travelled roads remain near or below 30 mph, and 35 mph, respectively.

# **Extended Speed Summary Report**

Generated by Nijesh Sthapit from Pebble Beach Community Services on Apr 30, 2018 at 3:55:13 PM

Time of Day: 0:00 to 23:59 Dates: 4/23/2018 to 4/29/2018 Site: Bird Rock Road, 5N - Bird Rock near Colton Rd. across

## **Overall Summary**

Total Days of Data: 7 Speed Limit: 25 Average Speed: 23.98 50th Percentile Speed: 24.29

85th Percentile Speed: 28.32 Pace Speed Range: 20.0-30.0 Minimum Speed: 5.0 Maximum Speed: 41.0 Display Status: Speed Display Average Volume per Day: 629.7