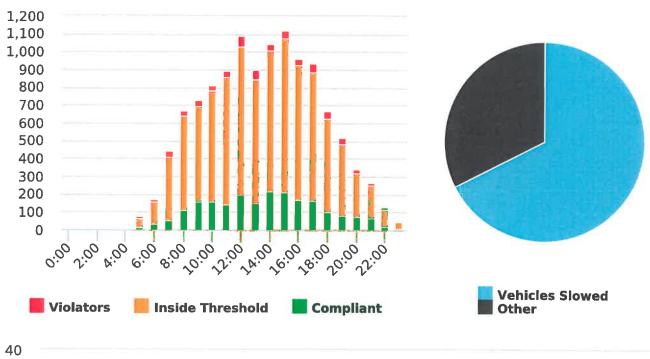

CHP Traffic Enforcement Program
Number of Citations Issued by Locations
Jul 2017 to Jun 2018