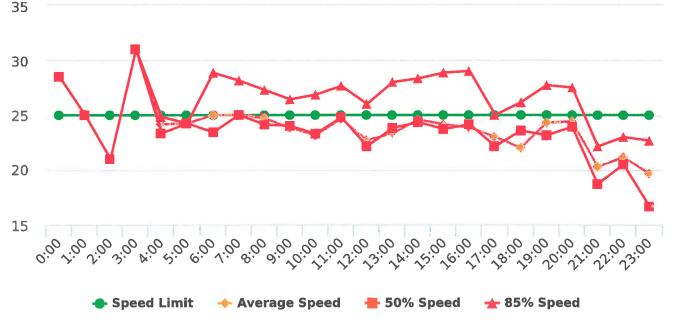

The four mobile speed monitor/display units have been rotated among 12 predetermined locations during the quarter. The average speeds in most residential zones remain near or below 25 mph with the exception of sections of the Forest Lodge, Sloat, Lopez and Forest Lake Roads. The average and 85% speeds on those highly travelled roads remain near or below 30 mph, and 35 mph, respectively.

# **Extended Speed Summary Report**

Generated by Nijesh Sthapit from Pebble Beach Community Services on Apr 16, 2018 at 10:5:6 AM

Time of Day: 0:00 to 23:59 Dates: 4/9/2018 to 4/15/2018 Site: Sloat Road, 1N - Sloat

### **Overall Summary**

Total Days of Data: 7 Speed Limit: 25 Average Speed: 16.29 50th Percentile Speed: 15.47 85th Percentile Speed: 18.7 Minimum Speed: 5.0 Maximum Speed: 36.0 Display Status: Speed Display Average Volume per Day: 136.1 Total Volume: 953.0