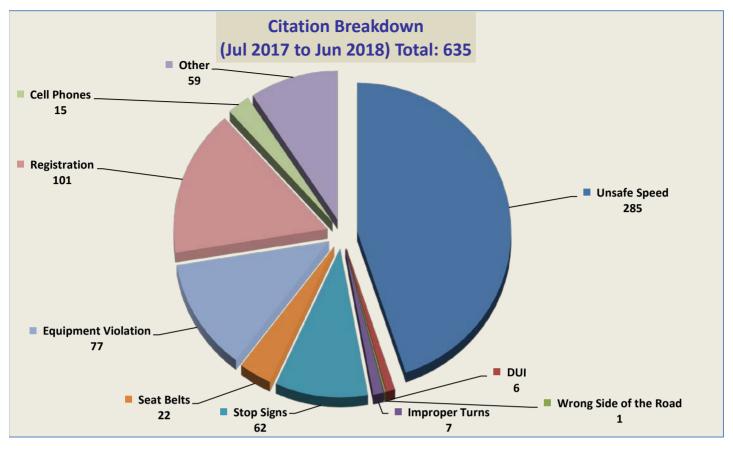

#### DEPUTY GENERAL MANAGER'S REPORT July 27, 2018

TO: Board of Directors

FROM: Suha Kilic, Deputy GM/CFO

SUBJECT: Supplemental Traffic Enforcement Program

**Quarter Ending June 30, 2018** 

During the three-month and twelve-month periods ending June 30, 2018 CHP issued 182 (92 for unsafe speed) and 635 (285 for unsafe speed) citations, respectively. The numbers of citations for the previous three-month and twelve-month periods ending March 31, 2018 were 175 (69 for unsafe speed) and 620 (277 for unsafe speed). CHP also gave 178 verbal warnings and assisted 192 motorists during the quarter. The citations are presented by type in the attached pie charts. Number of citations for the 19 general locations (12 locations identified by a 2006 DMFPO survey, plus 7 locations added based on the feedback and field observations) are presented on the attached maps.