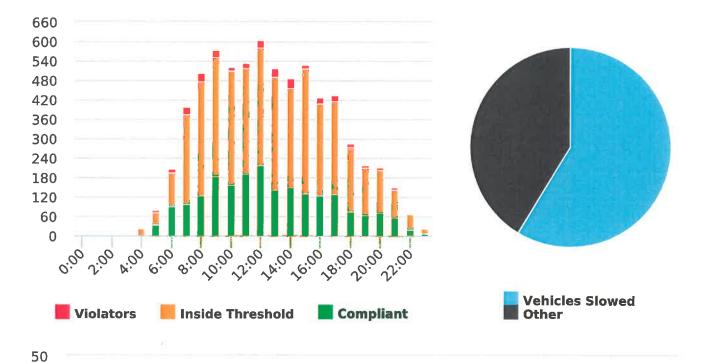

#### DEPUTY GENERAL MANAGER'S REPORT July 27, 2018

TO: Board of Directors

FROM: Suha Kilic, Deputy GM/CFO

SUBJECT: Supplemental Traffic Enforcement Program

**Quarter Ending June 30, 2018** 

During the three-month and twelve-month periods ending June 30, 2018 CHP issued 182 (92 for unsafe speed) and 635 (285 for unsafe speed) citations, respectively. The numbers of citations for the previous three-month and twelve-month periods ending March 31, 2018 were 175 (69 for unsafe speed) and 620 (277 for unsafe speed). CHP also gave 178 verbal warnings and assisted 192 motorists during the quarter. The citations are presented by type in the attached pie charts. Number of citations for the 19 general locations (12 locations identified by a 2006 DMFPO survey, plus 7 locations added based on the feedback and field observations) are presented on the attached maps.

Note: In addition to the citations above, CHP gave 178 ver bal warnings and assisted 192 motorist during 4th Quarter FY 2017-18.

CHP Traffic Enforcement Program
Number of Citations Issued by Locations
Apr to Jun 2018