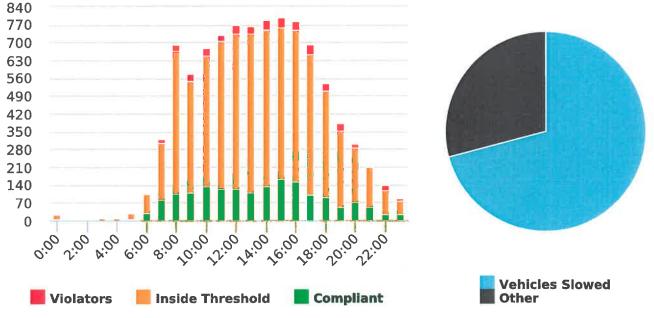

#### DEPUTY GENERAL MANAGER'S REPORT July 27, 2018

TO: Board of Directors

FROM: Suha Kilic, Deputy GM/CFO

SUBJECT: Supplemental Traffic Enforcement Program

**Quarter Ending June 30, 2018** 

During the three-month and twelve-month periods ending June 30, 2018 CHP issued 182 (92 for unsafe speed) and 635 (285 for unsafe speed) citations, respectively. The numbers of citations for the previous three-month and twelve-month periods ending March 31, 2018 were 175 (69 for unsafe speed) and 620 (277 for unsafe speed). CHP also gave 178 verbal warnings and assisted 192 motorists during the quarter. The citations are presented by type in the attached pie charts. Number of citations for the 19 general locations (12 locations identified by a 2006 DMFPO survey, plus 7 locations added based on the feedback and field observations) are presented on the attached maps.

Note: In addition to the citations above, CHP gave 178 ver bal warnings and assisted 192 motorist during 4th Quarter FY 2017-18.

CHP Traffic Enforcement Program
Number of Citations Issued by Locations
Apr to Jun 2018