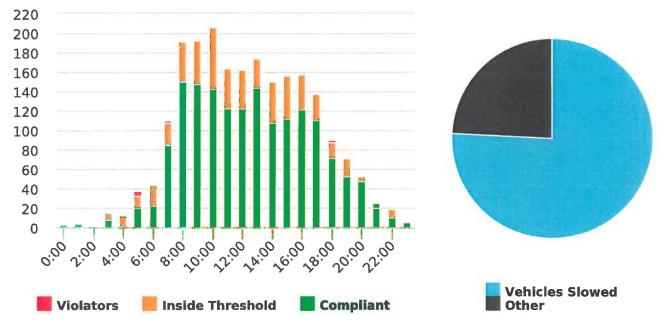

#### DEPUTY GENERAL MANAGER'S REPORT July 27, 2018

TO: Board of Directors

FROM: Suha Kilic, Deputy GM/CFO

SUBJECT: Supplemental Traffic Enforcement Program

**Quarter Ending June 30, 2018** 

During the three-month and twelve-month periods ending June 30, 2018 CHP issued 182 (92 for unsafe speed) and 635 (285 for unsafe speed) citations, respectively. The numbers of citations for the previous three-month and twelve-month periods ending March 31, 2018 were 175 (69 for unsafe speed) and 620 (277 for unsafe speed). CHP also gave 178 verbal warnings and assisted 192 motorists during the quarter. The citations are presented by type in the attached pie charts. Number of citations for the 19 general locations (12 locations identified by a 2006 DMFPO survey, plus 7 locations added based on the feedback and field observations) are presented on the attached maps.

# **Extended Speed Summary Report**

Generated by Nijesh Sthapit from Pebble Beach Community Services on Apr 16, 2018 at 10:5:6 AM

Time of Day: 0:00 to 23:59 Dates: 4/9/2018 to 4/15/2018 Site: Sloat Road, 1N - Sloat

### **Overall Summary**

Total Days of Data: 7 Speed Limit: 25 Average Speed: 16.29 50th Percentile Speed: 15.47 85th Percentile Speed: 18.7 Minimum Speed: 5.0 Maximum Speed: 36.0 Display Status: Speed Display Average Volume per Day: 136.1 Total Volume: 953.0