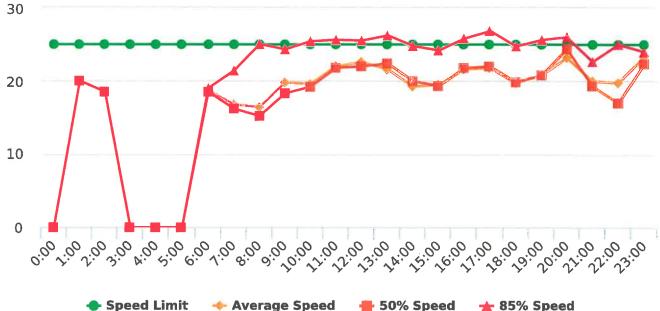

### **Overall Summary**

Total Days of Data: 7 Speed Limit: 25 Average Speed: 16.29 50th Percentile Speed: 15.47 85th Percentile Speed: 18.7 Minimum Speed: 5.0 Maximum Speed: 36.0 Display Status: Speed Display Average Volume per Day: 136.1 Total Volume: 953.0

### **Overall Summary**

Total Days of Data: 7 Speed Limit: 25 Average Speed: 16.53 50th Percentile Speed: 15.42 85th Percentile Speed: 19.23 Minimum Speed: 5.0 Maximum Speed: 39.0 Display Status: Speed Display Average Volume per Day: 105.0

# **Overall Summary**

Total Days of Data: 7 Speed Limit: 25 Average Speed: 15.26 50th Percentile Speed: 14.56 85th Percentile Speed: 17.34

Speed Limit

Minimum Speed: 5.0 Maximum Speed: 41.0 Display Status: Speed Display Average Volume per Day: 82.6

# **Overall Summary**

Total Days of Data: 6 Speed Limit: 25 Average Speed: 15.5 50th Percentile Speed

50th Percentile Speed: 14.52 85th Percentile Speed: 17.83 Pace Speed Range: 12.0-22.0 Minimum Speed: 5.0 Maximum Speed: 41.0