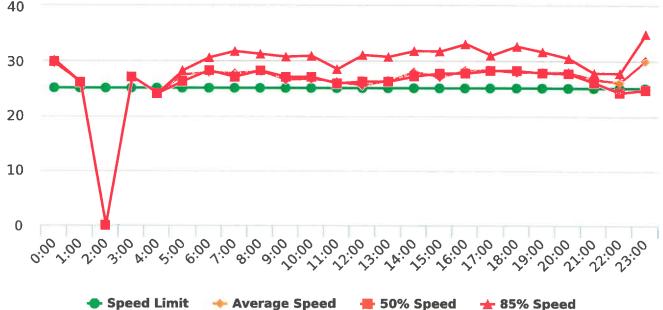

The four mobile speed monitor/display units have been rotated among 12 predetermined locations during the quarter. The average speeds in most residential zones remain near or below 25 mph with the exception of sections of the Forest Lodge, Sloat, Lopez and Forest Lake Roads. The average and 85% speeds on those highly travelled roads remain near or below 30 mph, and 35 mph, respectively.

## **Extended Speed Summary Report**

50

Generated by Nijesh Sthapit from Pebble Beach Community Services on Apr 16, 2018 at 10:6:36 AM

Time of Day: 0:00 to 23:59 Dates: 4/9/2018 to 4/15/2018 Site: Forest Lodge Road, 2E - Forest Lodge near Majella Rd.,

#### **Overall Summary**

Total Days of Data: 7 Speed Limit: 25 Average Speed: 29.44 50th Percentile Speed: 28.87 85th Percentile Speed: 32.92 Pace Speed Range: 24.0-34.0 Minimum Speed: 5.0 Maximum Speed: 56.0 Display Status: Speed Display Average Volume per Day: 1495.4 Total Volume: 10468.0