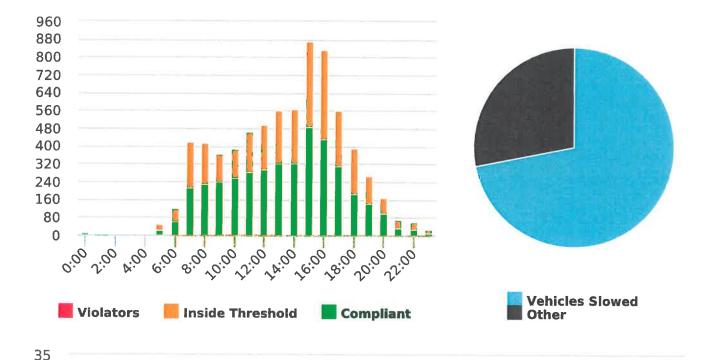

#### DEPUTY GENERAL MANAGER'S REPORT July 27, 2018

TO: Board of Directors

FROM: Suha Kilic, Deputy GM/CFO

SUBJECT: Supplemental Traffic Enforcement Program

**Quarter Ending June 30, 2018** 

During the three-month and twelve-month periods ending June 30, 2018 CHP issued 182 (92 for unsafe speed) and 635 (285 for unsafe speed) citations, respectively. The numbers of citations for the previous three-month and twelve-month periods ending March 31, 2018 were 175 (69 for unsafe speed) and 620 (277 for unsafe speed). CHP also gave 178 verbal warnings and assisted 192 motorists during the quarter. The citations are presented by type in the attached pie charts. Number of citations for the 19 general locations (12 locations identified by a 2006 DMFPO survey, plus 7 locations added based on the feedback and field observations) are presented on the attached maps.

CHP Traffic Enforcement Program
Number of Citations Issued by Locations
Jul 2017 to Jun 2018