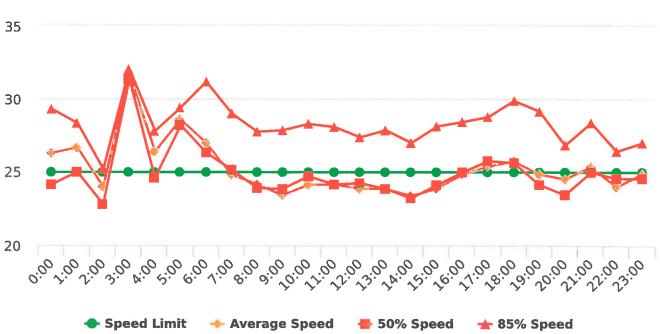

The four mobile speed monitor/display units have been rotated among 12 predetermined locations during the quarter. The average speeds in most residential zones remain near or below 25 mph with the exception of sections of the Forest Lodge, Sloat, Lopez and Forest Lake Roads. The average and 85% speeds on those highly travelled roads remain near or below 30 mph, and 35 mph, respectively.

#### **Overall Summary**

Total Days of Data: 7 Speed Limit: 25 Average Speed: 29.05 50th Percentile Speed: 28.88 85th Percentile Speed: 33.1

Pace Speed Range: 25.0-35.0

Maximum Speed: 47.0
Display Status: Speed Display
Average Volume per Day: 1813.7

#### **Overall Summary**

Total Days of Data: 7 Speed Limit: 25 Average Speed: 27.81 50th Percentile Speed: 27.97 85th Percentile Speed: 32.36

Speed Limit

Display Status: Speed Display
Average Volume per Day: 1759.9