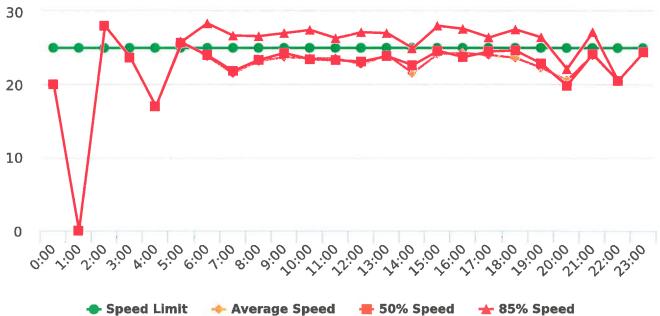

#### DEPUTY GENERAL MANAGER'S REPORT July 27, 2018

TO: Board of Directors

FROM: Suha Kilic, Deputy GM/CFO

SUBJECT: Supplemental Traffic Enforcement Program

**Quarter Ending June 30, 2018** 

During the three-month and twelve-month periods ending June 30, 2018 CHP issued 182 (92 for unsafe speed) and 635 (285 for unsafe speed) citations, respectively. The numbers of citations for the previous three-month and twelve-month periods ending March 31, 2018 were 175 (69 for unsafe speed) and 620 (277 for unsafe speed). CHP also gave 178 verbal warnings and assisted 192 motorists during the quarter. The citations are presented by type in the attached pie charts. Number of citations for the 19 general locations (12 locations identified by a 2006 DMFPO survey, plus 7 locations added based on the feedback and field observations) are presented on the attached maps.

CHP Traffic Enforcement Program
Number of Citations Issued by Locations
Jul 2017 to Jun 2018