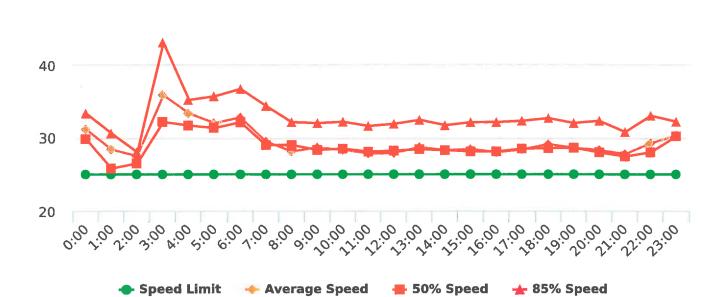

CHP Traffic Enforcement Program
Number of Citations Issued by Locations
Jul 2017 to Jun 2018