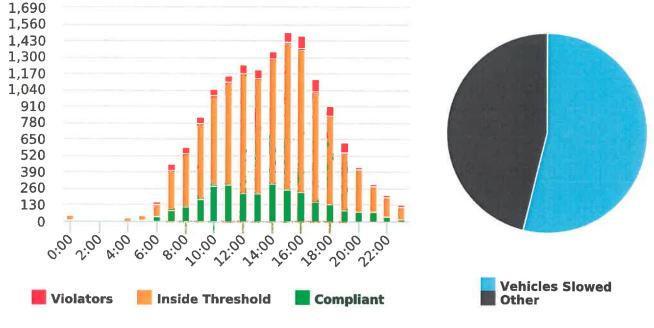

The four mobile speed monitor/display units have been rotated among 12 predetermined locations during the quarter. The average speeds in most residential zones remain near or below 25 mph with the exception of sections of the Forest Lodge, Sloat, Lopez and Forest Lake Roads. The average and 85% speeds on those highly travelled roads remain near or below 30 mph, and 35 mph, respectively.

#### Vehicle traffic and speed statistics at locations with higher recorded speeds

|                | Travel    | Period    | # of         | 41 to  | 46 to  | Over   |
|----------------|-----------|-----------|--------------|--------|--------|--------|
| Location       | Direction | 2018      | Measurements | 45 mph | 50 mph | 50 mph |
| Forest Lodge   |           | 4/9-4/15  |              |        |        |        |
| near Majella   | East      | (7 Days)  | 10,467       | 53     | 7      | 10     |
|                |           | 5/21-5/27 |              |        |        |        |
| п              | 11        | (7 Days)  | 11,866       | 59     | 4      | 5      |
|                |           | 4/16-4/22 |              |        |        |        |
| П              | West      | (7 Days)  | 11,268       | 46     | 7      | 2      |
|                |           | 5/29-6/3  |              |        |        |        |
| п              | 11        | (6 Days)  | 9,451        | 49     | 1      | 0      |
| Sloat Rd       |           | 4/9-4/15  |              |        |        |        |
| near Wranglers | North     | (7 Days)  | 12,691       | 47     | 2      | 0      |
| Bird Rock      |           | 4/30-5/6  |              |        |        |        |
| near Colton    | South     | (7 Days)  | 3,994        | 1      | 1      | 0      |
|                |           | 6/11-6/17 |              |        |        |        |
| п              | 11        | (7 Days)  | 4,240        | 2      | 0      | 0      |
| Sloat Rd       |           | 6/11-6/15 |              |        |        |        |
| at Mestress    | East      | (5 Days)  | 3,470        | 55     | 14     | 1      |
|                |           | 4/23-4/29 |              |        |        |        |
| п              | West      | (7 Days)  | 3,016        | 6      | 3      | 1      |
| Lopez Rd       |           | 4/23-4/29 |              |        |        |        |
| near Congress  | North     | (7 Days)  | 7,148        | 91     | 14     | 1      |
|                |           | 4/30-5/6  |              |        |        |        |
| п              | South     | (7 Days)  | 3,843        | 98     | 12     | 2      |
| Ronda Rd       |           | 5/7-5/13  |              |        |        |        |
| near Spruance  | 11        | (6 Days)  | 2,490        | 7      | 1      | 0      |

## **Extended Speed Summary Report**

50

Generated by Nijesh Sthapit from Pebble Beach Community Services on Apr 16, 2018 at 10:6:36 AM

Time of Day: 0:00 to 23:59 Dates: 4/9/2018 to 4/15/2018 Site: Forest Lodge Road, 2E - Forest Lodge near Majella Rd.,

#### **Overall Summary**

Total Days of Data: 7 Speed Limit: 25 Average Speed: 29.44 50th Percentile Speed: 28.87 85th Percentile Speed: 32.92 Pace Speed Range: 24.0-34.0 Minimum Speed: 5.0 Maximum Speed: 56.0 Display Status: Speed Display Average Volume per Day: 1495.4 Total Volume: 10468.0