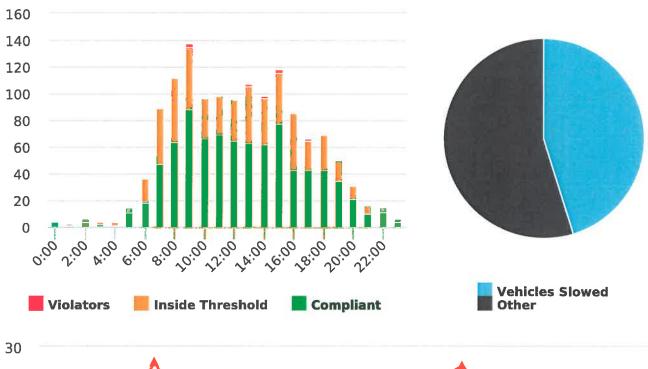

#### DEPUTY GENERAL MANAGER'S REPORT July 27, 2018

TO: Board of Directors

FROM: Suha Kilic, Deputy GM/CFO

SUBJECT: Supplemental Traffic Enforcement Program

**Quarter Ending June 30, 2018** 

During the three-month and twelve-month periods ending June 30, 2018 CHP issued 182 (92 for unsafe speed) and 635 (285 for unsafe speed) citations, respectively. The numbers of citations for the previous three-month and twelve-month periods ending March 31, 2018 were 175 (69 for unsafe speed) and 620 (277 for unsafe speed). CHP also gave 178 verbal warnings and assisted 192 motorists during the quarter. The citations are presented by type in the attached pie charts. Number of citations for the 19 general locations (12 locations identified by a 2006 DMFPO survey, plus 7 locations added based on the feedback and field observations) are presented on the attached maps.

#### Also attached are:

- Vehicle traffic and speed statistics at locations with higher recorded speeds.
   According to the manufacturer, the monitors may record fast moving objects other than vehicles.
- 2) Speed Summary Reports from radar monitor locations.

#### Vehicle traffic and speed statistics at locations with higher recorded speeds

|                | Travel    | Period    | # of         | 41 to  | 46 to  | Over   |
|----------------|-----------|-----------|--------------|--------|--------|--------|
| Location       | Direction | 2018      | Measurements | 45 mph | 50 mph | 50 mph |
| Forest Lodge   |           | 4/9-4/15  |              |        |        |        |
| near Majella   | East      | (7 Days)  | 10,467       | 53     | 7      | 10     |
|                |           | 5/21-5/27 |              |        |        |        |
| п              | 11        | (7 Days)  | 11,866       | 59     | 4      | 5      |
|                |           | 4/16-4/22 |              |        |        |        |
| П              | West      | (7 Days)  | 11,268       | 46     | 7      | 2      |
|                |           | 5/29-6/3  |              |        |        |        |
| п              | 11        | (6 Days)  | 9,451        | 49     | 1      | 0      |
| Sloat Rd       |           | 4/9-4/15  |              |        |        |        |
| near Wranglers | North     | (7 Days)  | 12,691       | 47     | 2      | 0      |
| Bird Rock      |           | 4/30-5/6  |              |        |        |        |
| near Colton    | South     | (7 Days)  | 3,994        | 1      | 1      | 0      |
|                |           | 6/11-6/17 |              |        |        |        |
| п              | 11        | (7 Days)  | 4,240        | 2      | 0      | 0      |
| Sloat Rd       |           | 6/11-6/15 |              |        |        |        |
| at Mestress    | East      | (5 Days)  | 3,470        | 55     | 14     | 1      |
|                |           | 4/23-4/29 |              |        |        |        |
| п              | West      | (7 Days)  | 3,016        | 6      | 3      | 1      |
| Lopez Rd       |           | 4/23-4/29 |              |        |        |        |
| near Congress  | North     | (7 Days)  | 7,148        | 91     | 14     | 1      |
|                |           | 4/30-5/6  |              |        |        |        |
| п              | South     | (7 Days)  | 3,843        | 98     | 12     | 2      |
| Ronda Rd       |           | 5/7-5/13  |              |        |        |        |
| near Spruance  | 11        | (6 Days)  | 2,490        | 7      | 1      | 0      |