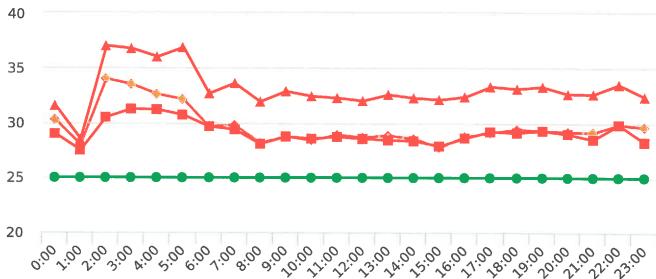

The four mobile speed monitor/display units have been rotated among 12 predetermined locations during the quarter. The average speeds in most residential zones remain near or below 25 mph with the exception of sections of the Forest Lodge, Sloat, Lopez and Forest Lake Roads. The average and 85% speeds on those highly travelled roads remain near or below 30 mph, and 35 mph, respectively.

#### **Overall Summary**

Total Days of Data: 7 Speed Limit: 25 Average Speed: 29.44 50th Percentile Speed: 28.87 85th Percentile Speed: 32.92 Pace Speed Range: 24.0-34.0 Minimum Speed: 5.0 Maximum Speed: 56.0 Display Status: Speed Display Average Volume per Day: 1495.4 Total Volume: 10468.0

## **Overall Summary**

Total Days of Data: 7 Speed Limit: 25 Average Speed: 29.68 50th Percentile Speed: 29.1 85th Percentile Speed: 33.11

Speed Limit

Pace Speed Range: 25.0-35.0

Minimum Speed: 5.0 Maximum Speed: 60.0 Display Status: Speed Display Average Volume per Day: 1695.9

### **Overall Summary**

Total Days of Data: 7 Speed Limit: 25 Average Speed: 29.03 50th Percentile Speed: 28.81 85th Percentile Speed: 32.28

Speed Limit

Minimum Speed: 5.0 Maximum Speed: 56.0 Display Status: Speed Display Average Volume per Day: 1610.7

### **Overall Summary**

Total Days of Data: 6 Speed Limit: 25 Average Speed: 29.26 50th Percentile Speed: 28.86 85th Percentile Speed: 32.55

Pace Speed Range: 24.0-34.0

Minimum Speed: 5.0 Maximum Speed: 46.0 Display Status: Speed Display Average Volume per Day: 1576.3