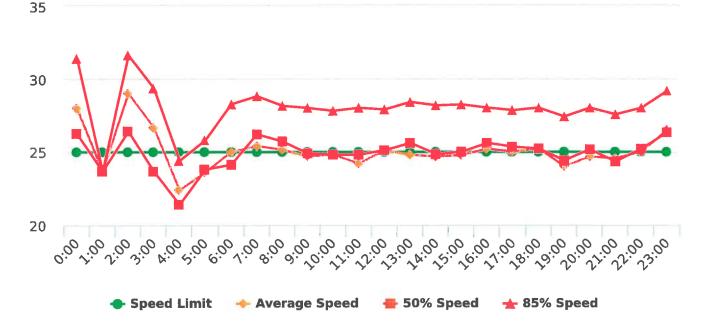

The four mobile speed monitor/display units have been rotated among 12 predetermined locations during the quarter. The average speeds in most residential zones remain near or below 25 mph with the exception of sections of the Forest Lodge, Sloat, Lopez and Forest Lake Roads. The average and 85% speeds on those highly travelled roads remain near or below 30 mph, and 35 mph, respectively.

#### Also attached are:

- Vehicle traffic and speed statistics at locations with higher recorded speeds.
   According to the manufacturer, the monitors may record fast moving objects other than vehicles.
- 2) Speed Summary Reports from radar monitor locations.