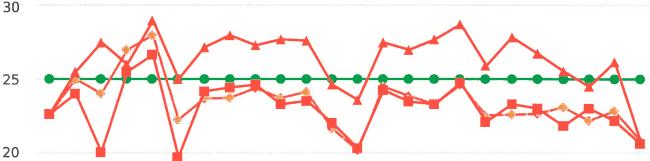

The four mobile speed monitor/display units have been rotated among 12 predetermined locations during the quarter. The average speeds in most residential zones remain near or below 25 mph with the exception of sections of the Forest Lodge, Sloat, Lopez and Forest Lake Roads. The average and 85% speeds on those highly travelled roads remain near or below 30 mph, and 35 mph, respectively.

#### Also attached are:

- Vehicle traffic and speed statistics at locations with higher recorded speeds.
   According to the manufacturer, the monitors may record fast moving objects other than vehicles.
- 2) Speed Summary Reports from radar monitor locations.