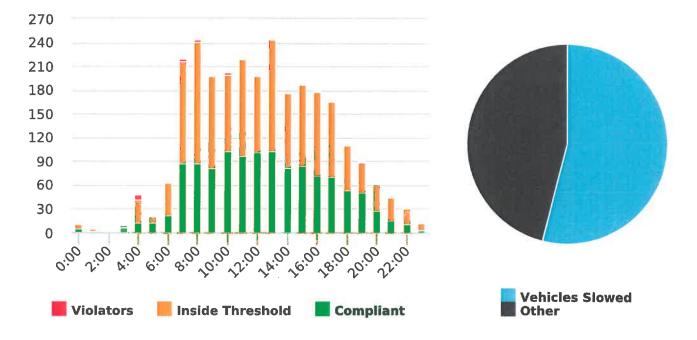

#### DEPUTY GENERAL MANAGER'S REPORT July 27, 2018

TO: Board of Directors

FROM: Suha Kilic, Deputy GM/CFO

SUBJECT: Supplemental Traffic Enforcement Program

**Quarter Ending June 30, 2018** 

During the three-month and twelve-month periods ending June 30, 2018 CHP issued 182 (92 for unsafe speed) and 635 (285 for unsafe speed) citations, respectively. The numbers of citations for the previous three-month and twelve-month periods ending March 31, 2018 were 175 (69 for unsafe speed) and 620 (277 for unsafe speed). CHP also gave 178 verbal warnings and assisted 192 motorists during the quarter. The citations are presented by type in the attached pie charts. Number of citations for the 19 general locations (12 locations identified by a 2006 DMFPO survey, plus 7 locations added based on the feedback and field observations) are presented on the attached maps.

The four mobile speed monitor/display units have been rotated among 12 predetermined locations during the quarter. The average speeds in most residential zones remain near or below 25 mph with the exception of sections of the Forest Lodge, Sloat, Lopez and Forest Lake Roads. The average and 85% speeds on those highly travelled roads remain near or below 30 mph, and 35 mph, respectively.

Note: In addition to the citations above, CHP gave 178 ver bal warnings and assisted 192 motorist during 4th Quarter FY 2017-18.

CHP Traffic Enforcement Program
Number of Citations Issued by Locations
Apr to Jun 2018