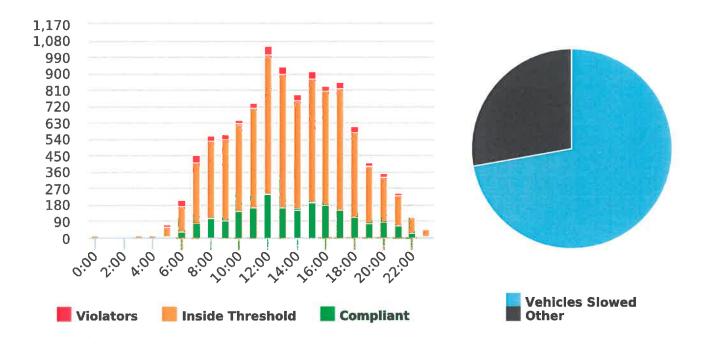

Note: In addition to the citations above, CHP gave 178 ver bal warnings and assisted 192 motorist during 4th Quarter FY 2017-18.

CHP Traffic Enforcement Program
Number of Citations Issued by Locations
Apr to Jun 2018