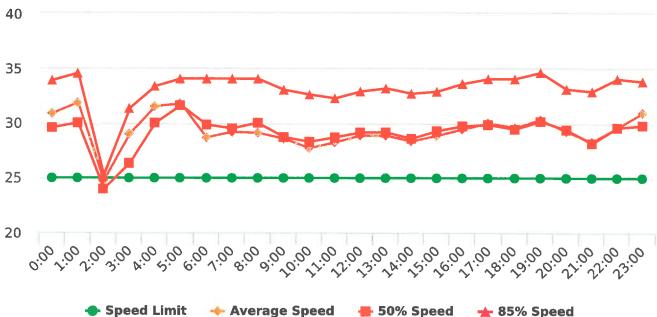

The four mobile speed monitor/display units have been rotated among 12 predetermined locations during the quarter. The average speeds in most residential zones remain near or below 25 mph with the exception of sections of the Forest Lodge, Sloat, Lopez and Forest Lake Roads. The average and 85% speeds on those highly travelled roads remain near or below 30 mph, and 35 mph, respectively.

## **Extended Speed Summary Report**

50

Generated by Nijesh Sthapit from Pebble Beach Community Services on Apr 16, 2018 at 10:6:36 AM

Time of Day: 0:00 to 23:59 Dates: 4/9/2018 to 4/15/2018 Site: Forest Lodge Road, 2E - Forest Lodge near Majella Rd.,

#### **Overall Summary**

Total Days of Data: 7 Speed Limit: 25 Average Speed: 29.44 50th Percentile Speed: 28.87 85th Percentile Speed: 32.92 Pace Speed Range: 24.0-34.0 Minimum Speed: 5.0 Maximum Speed: 56.0 Display Status: Speed Display Average Volume per Day: 1495.4 Total Volume: 10468.0