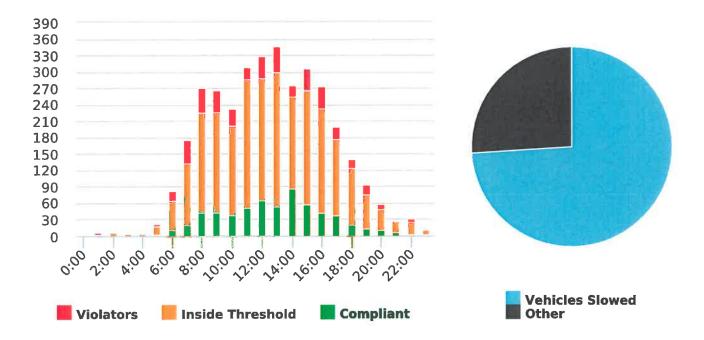

#### DEPUTY GENERAL MANAGER'S REPORT July 27, 2018

TO: Board of Directors

FROM: Suha Kilic, Deputy GM/CFO

SUBJECT: Supplemental Traffic Enforcement Program

**Quarter Ending June 30, 2018** 

During the three-month and twelve-month periods ending June 30, 2018 CHP issued 182 (92 for unsafe speed) and 635 (285 for unsafe speed) citations, respectively. The numbers of citations for the previous three-month and twelve-month periods ending March 31, 2018 were 175 (69 for unsafe speed) and 620 (277 for unsafe speed). CHP also gave 178 verbal warnings and assisted 192 motorists during the quarter. The citations are presented by type in the attached pie charts. Number of citations for the 19 general locations (12 locations identified by a 2006 DMFPO survey, plus 7 locations added based on the feedback and field observations) are presented on the attached maps.

The four mobile speed monitor/display units have been rotated among 12 predetermined locations during the quarter. The average speeds in most residential zones remain near or below 25 mph with the exception of sections of the Forest Lodge, Sloat, Lopez and Forest Lake Roads. The average and 85% speeds on those highly travelled roads remain near or below 30 mph, and 35 mph, respectively.

#### Also attached are:

- Vehicle traffic and speed statistics at locations with higher recorded speeds.
   According to the manufacturer, the monitors may record fast moving objects other than vehicles.
- 2) Speed Summary Reports from radar monitor locations.