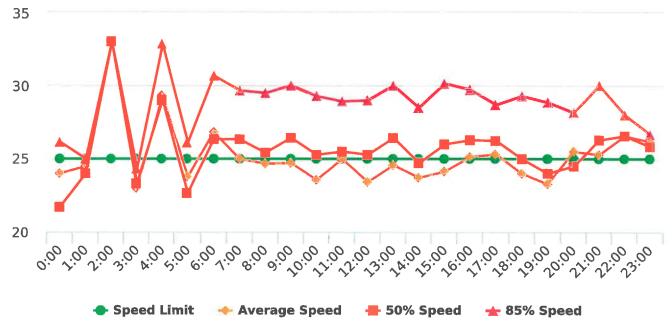

The four mobile speed monitor/display units have been rotated among 12 predetermined locations during the quarter. The average speeds in most residential zones remain near or below 25 mph with the exception of sections of the Forest Lodge, Sloat, Lopez and Forest Lake Roads. The average and 85% speeds on those highly travelled roads remain near or below 30 mph, and 35 mph, respectively.

#### **Overall Summary**

Total Days of Data: 7 Speed Limit: 25 Average Speed: 29.44 50th Percentile Speed: 28.87 85th Percentile Speed: 32.92 Pace Speed Range: 24.0-34.0 Minimum Speed: 5.0 Maximum Speed: 56.0 Display Status: Speed Display Average Volume per Day: 1495.4 Total Volume: 10468.0

## **Overall Summary**

Total Days of Data: 7 Speed Limit: 25 Average Speed: 29.68 50th Percentile Speed: 29.1 85th Percentile Speed: 33.11

Speed Limit

Pace Speed Range: 25.0-35.0

Minimum Speed: 5.0 Maximum Speed: 60.0 Display Status: Speed Display Average Volume per Day: 1695.9

### **Overall Summary**

Total Days of Data: 7 Speed Limit: 25 Average Speed: 29.03 50th Percentile Speed: 28.81 85th Percentile Speed: 32.28

Speed Limit

Minimum Speed: 5.0 Maximum Speed: 56.0 Display Status: Speed Display Average Volume per Day: 1610.7

### **Overall Summary**

Total Days of Data: 6 Speed Limit: 25 Average Speed: 29.26 50th Percentile Speed: 28.86 85th Percentile Speed: 32.55

Pace Speed Range: 24.0-34.0

Minimum Speed: 5.0 Maximum Speed: 46.0 Display Status: Speed Display Average Volume per Day: 1576.3