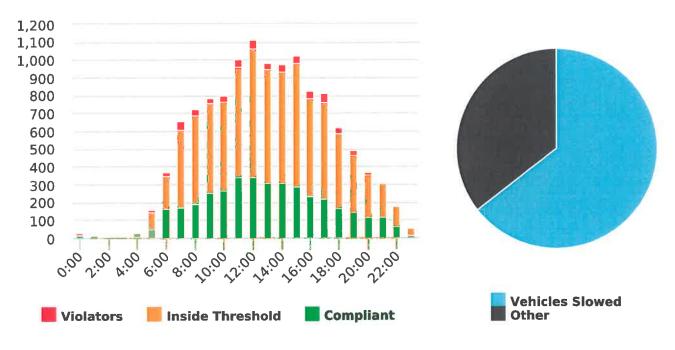

#### DEPUTY GENERAL MANAGER'S REPORT July 27, 2018

TO: Board of Directors

FROM: Suha Kilic, Deputy GM/CFO

SUBJECT: Supplemental Traffic Enforcement Program

**Quarter Ending June 30, 2018** 

During the three-month and twelve-month periods ending June 30, 2018 CHP issued 182 (92 for unsafe speed) and 635 (285 for unsafe speed) citations, respectively. The numbers of citations for the previous three-month and twelve-month periods ending March 31, 2018 were 175 (69 for unsafe speed) and 620 (277 for unsafe speed). CHP also gave 178 verbal warnings and assisted 192 motorists during the quarter. The citations are presented by type in the attached pie charts. Number of citations for the 19 general locations (12 locations identified by a 2006 DMFPO survey, plus 7 locations added based on the feedback and field observations) are presented on the attached maps.

The four mobile speed monitor/display units have been rotated among 12 predetermined locations during the quarter. The average speeds in most residential zones remain near or below 25 mph with the exception of sections of the Forest Lodge, Sloat, Lopez and Forest Lake Roads. The average and 85% speeds on those highly travelled roads remain near or below 30 mph, and 35 mph, respectively.

#### Also attached are:

- Vehicle traffic and speed statistics at locations with higher recorded speeds.
   According to the manufacturer, the monitors may record fast moving objects other than vehicles.
- 2) Speed Summary Reports from radar monitor locations.

CHP Traffic Enforcement Program
Number of Citations Issued by Locations
Jul 2017 to Jun 2018