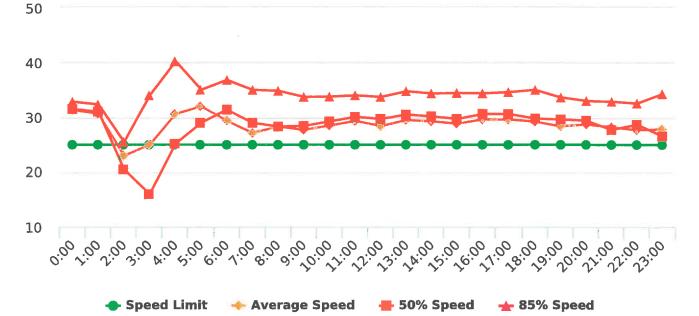

The four mobile speed monitor/display units have been rotated among 12 predetermined locations during the quarter. The average speeds in most residential zones remain near or below 25 mph with the exception of sections of the Forest Lodge, Sloat, Lopez and Forest Lake Roads. The average and 85% speeds on those highly travelled roads remain near or below 30 mph, and 35 mph, respectively.

#### **Overall Summary**

Total Days of Data: 7 Speed Limit: 25 Average Speed: 29.44 50th Percentile Speed: 28.87 85th Percentile Speed: 32.92 Pace Speed Range: 24.0-34.0 Minimum Speed: 5.0 Maximum Speed: 56.0 Display Status: Speed Display Average Volume per Day: 1495.4 Total Volume: 10468.0

## **Overall Summary**

Total Days of Data: 7 Speed Limit: 25 Average Speed: 29.68 50th Percentile Speed: 29.1 85th Percentile Speed: 33.11

Speed Limit

Pace Speed Range: 25.0-35.0

Minimum Speed: 5.0 Maximum Speed: 60.0 Display Status: Speed Display Average Volume per Day: 1695.9

### **Overall Summary**

Total Days of Data: 7 Speed Limit: 25 Average Speed: 29.03 50th Percentile Speed: 28.81 85th Percentile Speed: 32.28

Speed Limit

Minimum Speed: 5.0 Maximum Speed: 56.0 Display Status: Speed Display Average Volume per Day: 1610.7

### **Overall Summary**

Total Days of Data: 6 Speed Limit: 25 Average Speed: 29.26 50th Percentile Speed: 28.86 85th Percentile Speed: 32.55

Pace Speed Range: 24.0-34.0

Minimum Speed: 5.0 Maximum Speed: 46.0 Display Status: Speed Display Average Volume per Day: 1576.3