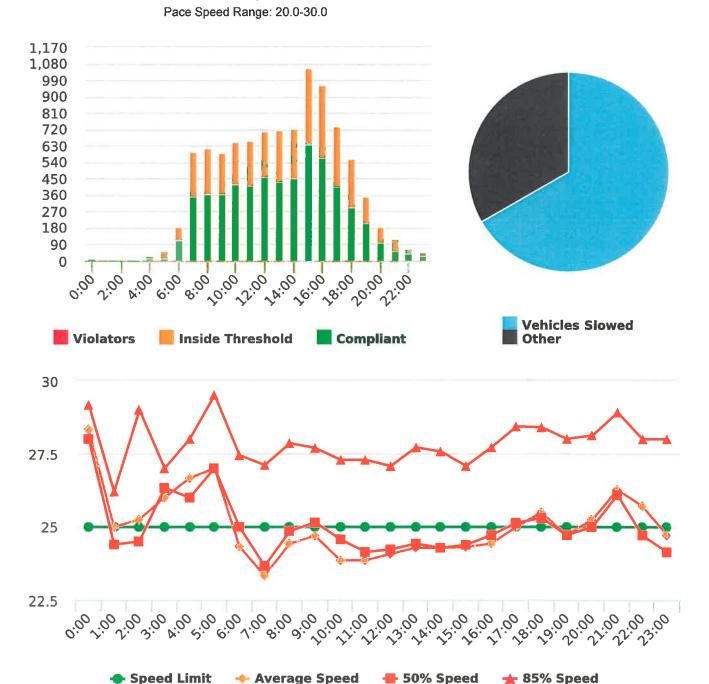

The four mobile speed monitor/display units have been rotated among 12 predetermined locations during the quarter. The average speeds in most residential zones remain near or below 25 mph with the exception of sections of the Forest Lodge, Sloat, Lopez and Forest Lake Roads. The average and 85% speeds on those highly travelled roads remain near or below 30 mph, and 35 mph, respectively.

## **Overall Summary**

Total Days of Data: 7 Speed Limit: 25 Average Speed: 23.98 50th Percentile Speed: 24.29

85th Percentile Speed: 28.32 Pace Speed Range: 20.0-30.0 Minimum Speed: 5.0 Maximum Speed: 41.0 Display Status: Speed Display Average Volume per Day: 629.7

### **Overall Summary**

Total Days of Data: 6 Speed Limit: 25 Average Speed: 22.25 50th Percentile Speed: 22.94 85th Percentile Speed: 26.39

Speed Limit

Pace Speed Range: 19.0-29.0

Display Status: Speed Display Average Volume per Day: 456.0

### **Overall Summary**

Total Days of Data: 7 Speed Limit: 25 Average Speed: 25.25 50th Percentile Speed: 24.91 85th Percentile Speed: 28.31

Pace Speed Range: 20.0-30.0

Minimum Speed: 5.0 Maximum Speed: 49.0 Display Status: Speed Display Average Volume per Day: 570.9

#### **Overall Summary**

Total Days of Data: 7 Speed Limit: 25 Average Speed: 24.99 50th Percentile Speed: 24.75 85th Percentile Speed: 27.97

Pace Speed Range: 20.0-30.0

Minimum Speed: 5.0 Maximum Speed: 43.0 Display Status: Speed Display Average Volume per Day: 606.0