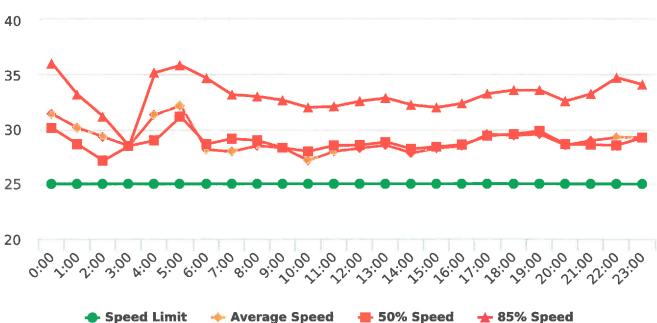

The four mobile speed monitor/display units have been rotated among 12 predetermined locations during the quarter. The average speeds in most residential zones remain near or below 25 mph with the exception of sections of the Forest Lodge, Sloat, Lopez and Forest Lake Roads. The average and 85% speeds on those highly travelled roads remain near or below 30 mph, and 35 mph, respectively.

## **Extended Speed Summary Report**

50

Generated by Nijesh Sthapit from Pebble Beach Community Services on Apr 16, 2018 at 10:6:36 AM

Time of Day: 0:00 to 23:59 Dates: 4/9/2018 to 4/15/2018 Site: Forest Lodge Road, 2E - Forest Lodge near Majella Rd.,

#### **Overall Summary**

Total Days of Data: 7 Speed Limit: 25 Average Speed: 29.44 50th Percentile Speed: 28.87 85th Percentile Speed: 32.92 Pace Speed Range: 24.0-34.0 Minimum Speed: 5.0 Maximum Speed: 56.0 Display Status: Speed Display Average Volume per Day: 1495.4 Total Volume: 10468.0