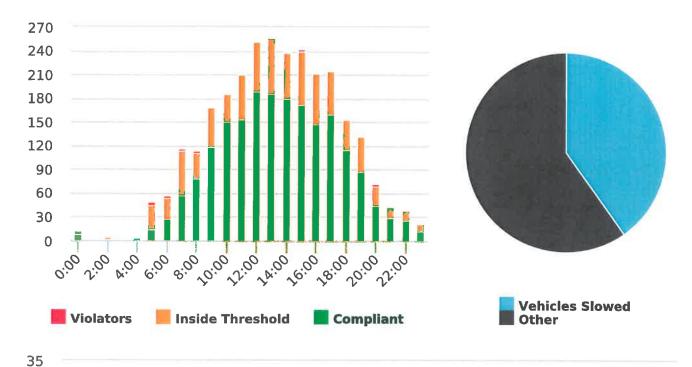

#### **Overall Summary**

Total Days of Data: 7 Speed Limit: 25 Average Speed: 23.24 50th Percentile Speed: 23.15 85th Percentile Speed: 26.76

Pace Speed Range: 19.0-29.0

Minimum Speed: 5.0 Maximum Speed: 46.0 Display Status: Speed Display Average Volume per Day: 401.0 Total Volume: 2807.0

### **Overall Summary**

Total Days of Data: 7 Speed Limit: 25 Average Speed: 22.77 50th Percentile Speed: 22.48 85th Percentile Speed: 26.59 Pace Speed Range: 18.0-28.0

Minimum Speed: 5.0 Maximum Speed: 45.0 Display Status: Speed Display Average Volume per Day: 430.9

### **Overall Summary**

Total Days of Data: 7 Speed Limit: 25 Average Speed: 22.18 50th Percentile Speed: 22.32 85th Percentile Speed: 26.52

Maximum Speed: 38.0 Display Status: Speed Display Average Volume per Day: 355.0

Total Volume: 2485.0

Minimum Speed: 5.0