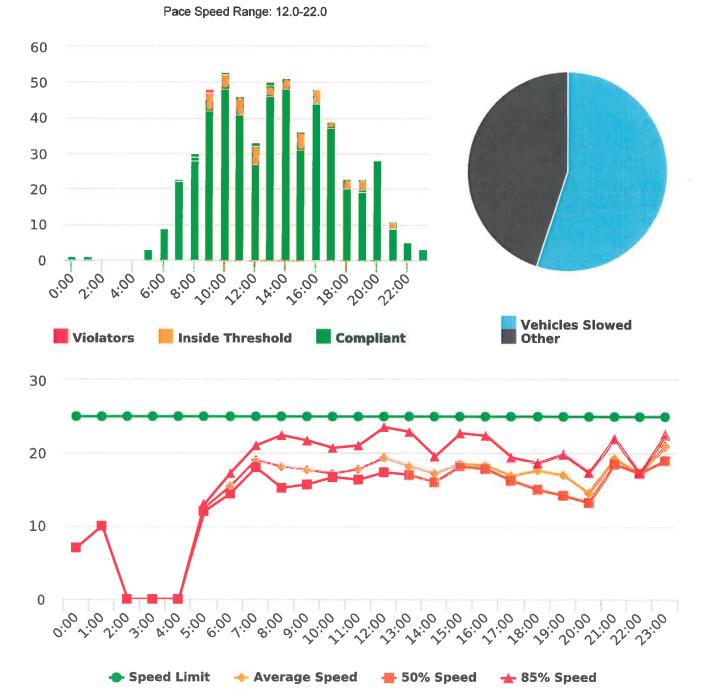

#### **Overall Summary**

Total Days of Data: 6 Speed Limit: 25 Average Speed: 16.1 50th Percentile Speed: 15.43

Speed Limit

50th Percentile Speed: 15.43 85th Percentile Speed: 18.77 Pace Speed Range: 13.0-23.0 Minimum Speed: 5.0 Maximum Speed: 45.0 Display Status: Speed Display Average Volume per Day: 109.5

Total Volume: 657.0

50% Speed

\* 85% Speed

Average Speed