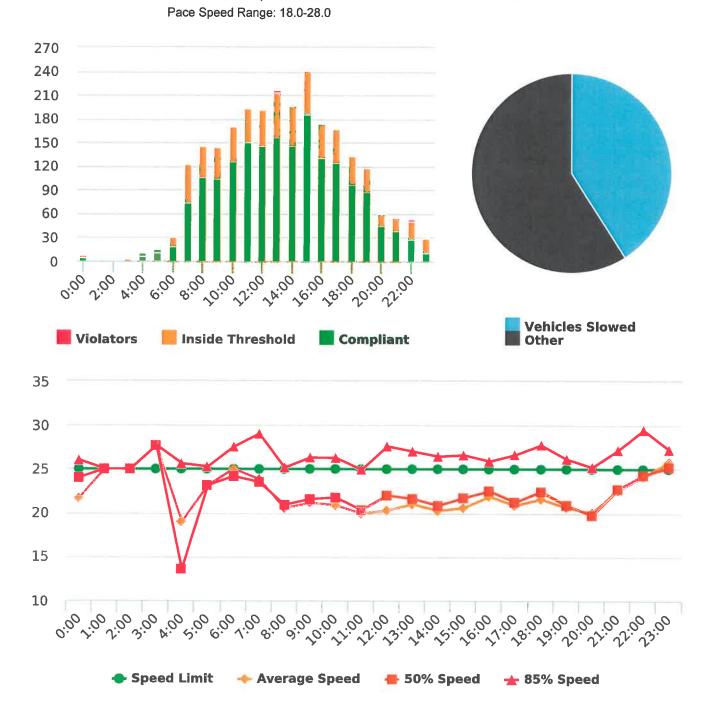

### **Extended Speed Summary Report**

Generated by Marianna Pimentel from Pebble Beach Community Services on Oct 9, 2018 at 2:57:30 PM

Time of Day: 0:00 to 23:59 Dates: 7/16/2018 to 7/22/2018

Site: Sloat Road, 6W- Sloat Rd. at Mestress Intersection, WB

#### **Overall Summary**

Total Days of Data: 7 Speed Limit: 25 Average Speed: 24.1

50th Percentile Speed: 23.33 85th Percentile Speed: 27.84 Pace Speed Range: 19.0-29.0 Minimum Speed: 5.0 Maximum Speed: 50.0 Display Status: Speed Display

Average Volume per Day: 637.4 Total Volume: 4462.0