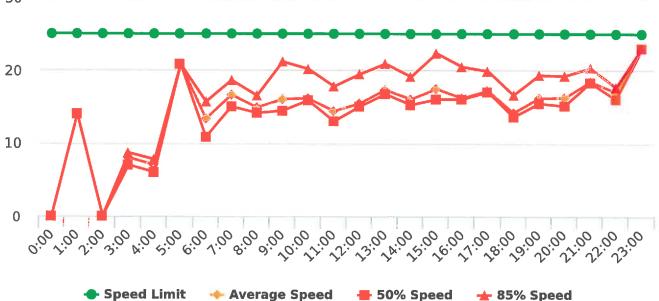

The four mobile speed monitor/display units have been rotated among 12 predetermined locations during the quarter. The average speeds in most residential zones remain near or below 25 mph with the exception of sections of the Forest Lodge, Sloat, Lopez and Forest Lake Roads. The average and 85% speeds on those highly travelled roads remain near or below 30 mph, and 35 mph, respectively.