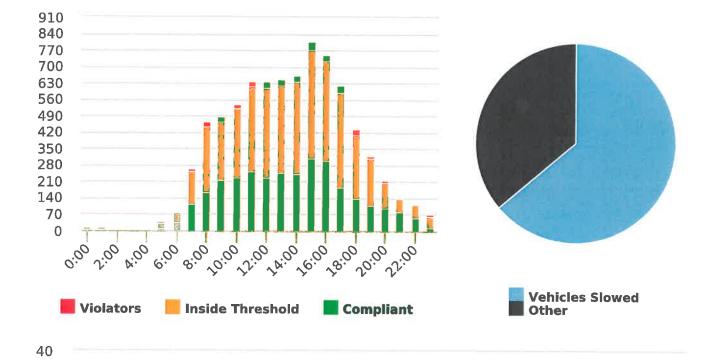

#### **Overall Summary**

Total Days of Data: 7 Speed Limit: 25 Average Speed: 28.85 50th Percentile Speed: 28.61 85th Percentile Speed: 32.11 Pace Speed Range: 24.0-34.0

Minimum Speed: 5.0 Maximum Speed: 51.0 Display Status: Speed Display Average Volume per Day: 1666.0

Total Volume: 11662.0