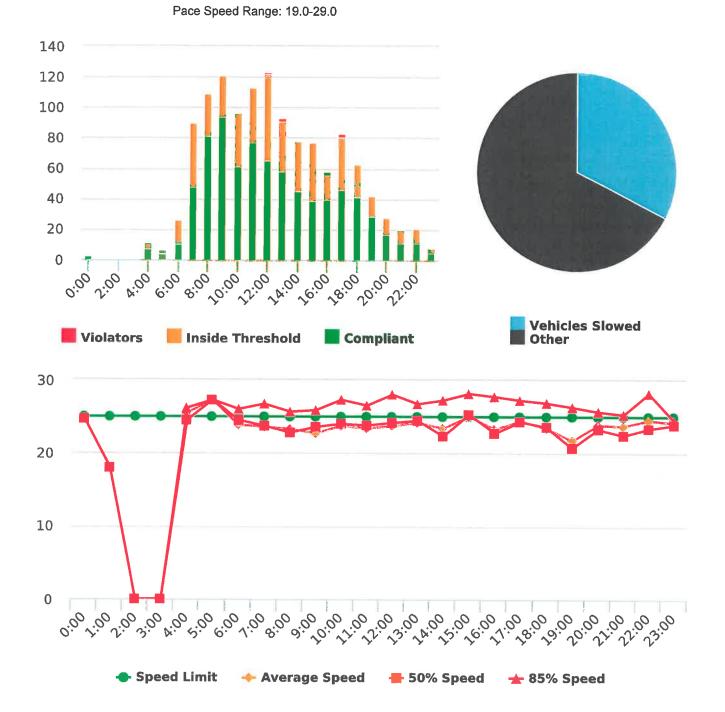

#### **Overall Summary**

Total Days of Data: 7 Speed Limit: 25 Average Speed: 29.36 50th Percentile Speed: 29.37 85th Percentile Speed: 32.81 Pace Speed Range: 25.0-35.0

Minimum Speed: 5.0 Maximum Speed: 55.0 Display Status: Speed Display Average Volume per Day: 1485.7

Total Volume: 10400.0