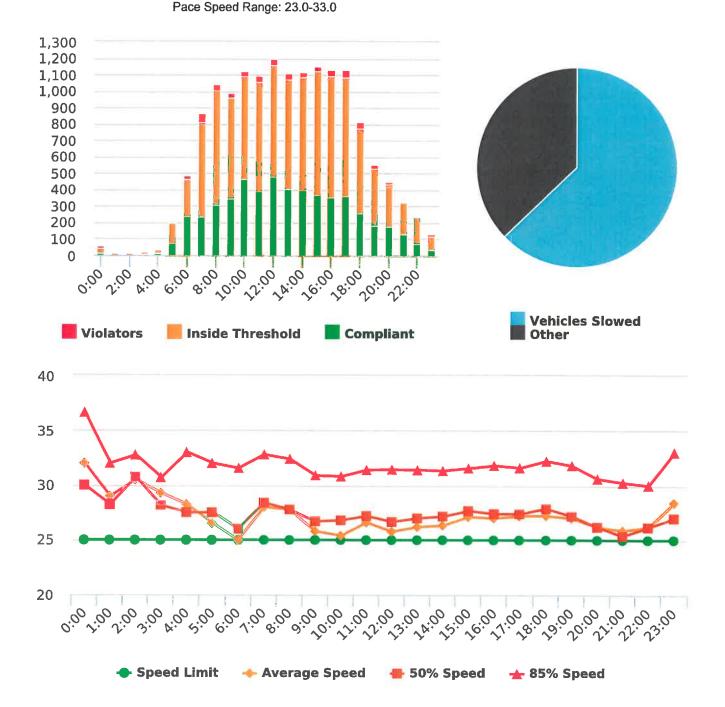

#### **Overall Summary**

Total Days of Data: 7 Speed Limit: 25 Average Speed: 26.9 50th Percentile Speed: 26.6 85th Percentile Speed: 30.82 Pace Speed Range: 25.0-35.0

Maximum Speed: 55.0
Display Status: Speed Display
Average Volume per Day: 306.9

Total Volume: 2148.0

Minimum Speed: 5.0