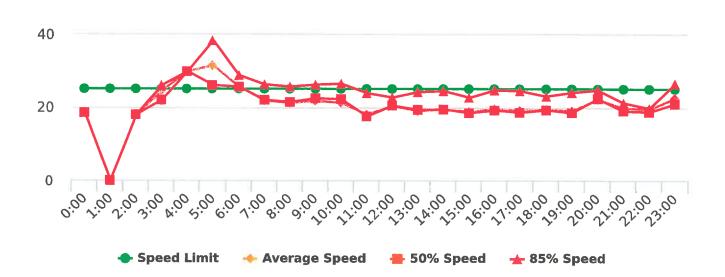

The four mobile speed monitor/display units have been rotated among 12 predetermined locations during the quarter. The average speeds in most residential zones remain near or below 25 mph with the exception of sections of the Forest Lodge, Sloat, Lopez and Forest Lake Roads. The average and 85% speeds on those highly travelled roads remain near or below 30 mph, and 35 mph, respectively.

### **Extended Speed Summary Report**

Generated by Marianna Pimentel from Pebble Beach Community Services on Oct 9, 2018 at 3:19:55 PM

Time of Day: 0:00 to 23:59 Dates: 7/30/2018 to 8/5/2018 Site: Ronda Road, 9E - Ronda Rd. at Spruance Intersection, EB

#### **Overall Summary**

Total Days of Data: 7 Speed Limit: 25 Average Speed: 24.15 50th Percentile Speed: 23.83 85th Percentile Speed: 26.81

Pace Speed Range: 22.0-32.0

Minimum Speed: 5.0 Maximum Speed: 40.0 Display Status: Speed Display Average Volume per Day: 380.4