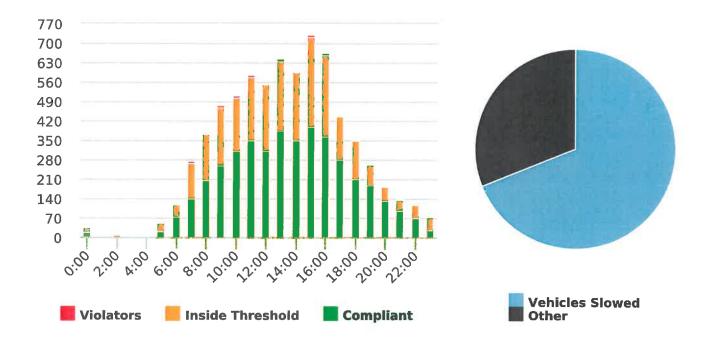

#### DEPUTY GENERAL MANAGER'S REPORT October 26, 2018

TO: Board of Directors

FROM: Suha Kilic, Deputy GM/CFO

SUBJECT: Supplemental Traffic Enforcement Program

**Quarter Ending September 30, 2018** 

During the three-month and twelve-month periods ending September 30, 2018 CHP issued 129 (59 for unsafe speed) and 628 (283 for unsafe speed) citations, respectively. The numbers of citations for the previous three-month and twelve-month periods ending June 30, 2018 were 182 (92 for unsafe speed) and 635 (285 for unsafe speed). CHP also gave 157 verbal warnings and assisted 180 motorists during the quarter. The citations are presented by type in the attached pie charts. Number of citations for the 19 general locations (12 locations identified by a 2006 DMFPO survey, plus 7 locations added based on the feedback and field observations) are presented on the attached maps.

Note: In addition to the citations above, CHP gave 157 ver bal warnings and assisted 180 motorist during 1st Quarter FY 2018-19.

CHP Traffic Enforcement Program
Number of Citations Issued by Locations
Jul to Sep 2018