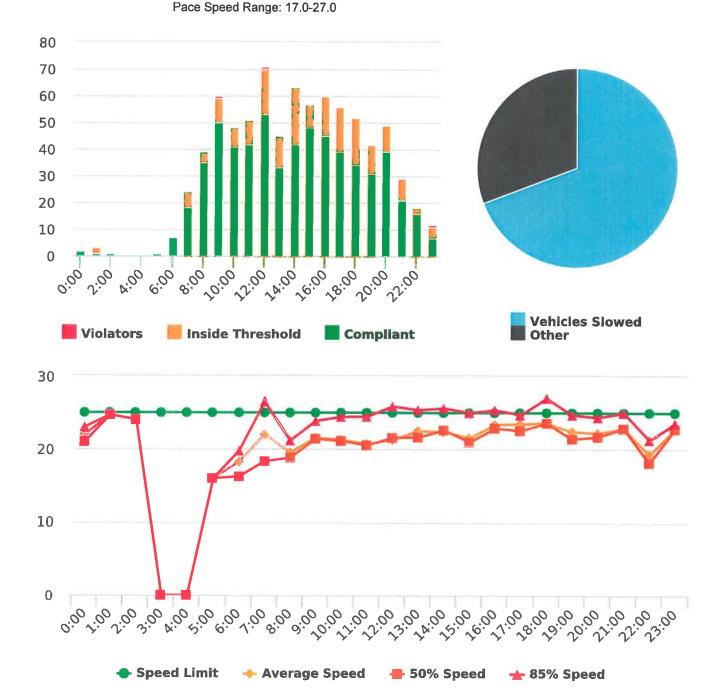

#### **Overall Summary**

Total Days of Data: 6 Speed Limit: 25 Average Speed: 16.1 50th Percentile Speed: 15.43

Speed Limit

50th Percentile Speed: 15.43 85th Percentile Speed: 18.77 Pace Speed Range: 13.0-23.0 Minimum Speed: 5.0 Maximum Speed: 45.0 Display Status: Speed Display Average Volume per Day: 109.5

Total Volume: 657.0

50% Speed

\* 85% Speed

Average Speed