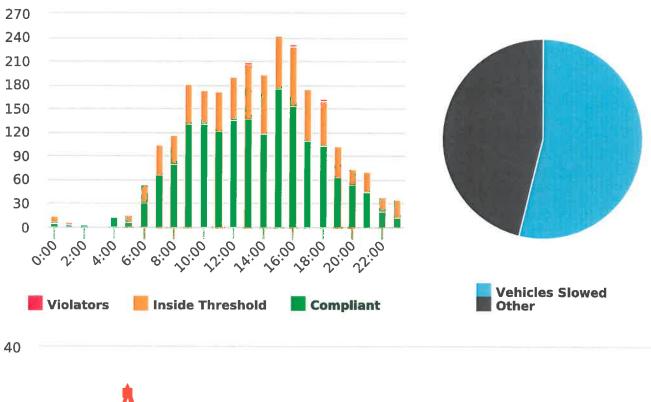

#### DEPUTY GENERAL MANAGER'S REPORT October 26, 2018

TO: Board of Directors

FROM: Suha Kilic, Deputy GM/CFO

SUBJECT: Supplemental Traffic Enforcement Program

**Quarter Ending September 30, 2018** 

During the three-month and twelve-month periods ending September 30, 2018 CHP issued 129 (59 for unsafe speed) and 628 (283 for unsafe speed) citations, respectively. The numbers of citations for the previous three-month and twelve-month periods ending June 30, 2018 were 182 (92 for unsafe speed) and 635 (285 for unsafe speed). CHP also gave 157 verbal warnings and assisted 180 motorists during the quarter. The citations are presented by type in the attached pie charts. Number of citations for the 19 general locations (12 locations identified by a 2006 DMFPO survey, plus 7 locations added based on the feedback and field observations) are presented on the attached maps.

CHP Traffic Enforcement Program
Number of Citations Issued by Locations
Oct 2017 to Sep 2018