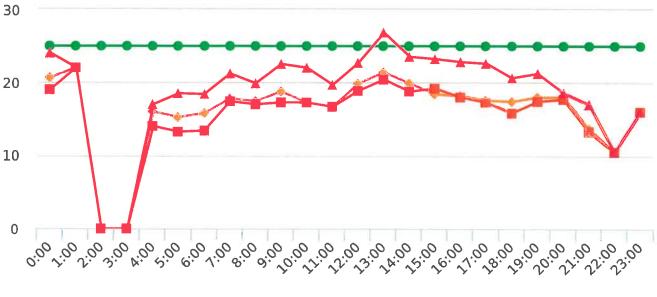

#### **Overall Summary**

Total Days of Data: 7 Speed Limit: 25 Average Speed: 26.9 50th Percentile Speed: 26.6 85th Percentile Speed: 30.82 Pace Speed Range: 25.0-35.0

Maximum Speed: 55.0
Display Status: Speed Display
Average Volume per Day: 306.9

Total Volume: 2148.0

Minimum Speed: 5.0