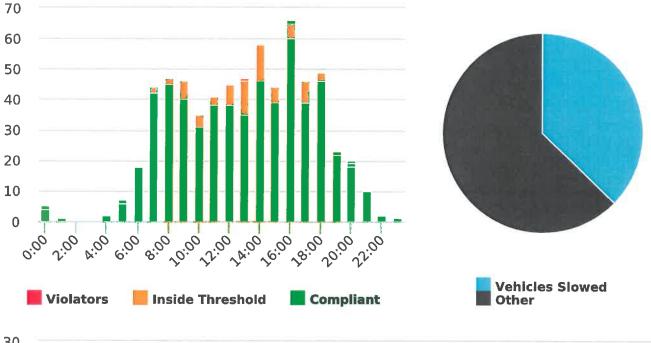

#### **Overall Summary**

Total Days of Data: 7 Speed Limit: 25 Average Speed: 28.62 50th Percentile Speed: 28.62 85th Percentile Speed: 32.44

Pace Speed Range: 24.0-34.0

Minimum Speed: 5.0 Maximum Speed: 47.0 Display Status: Speed Display Average Volume per Day: 2322.1 Total Volume: 16255.0