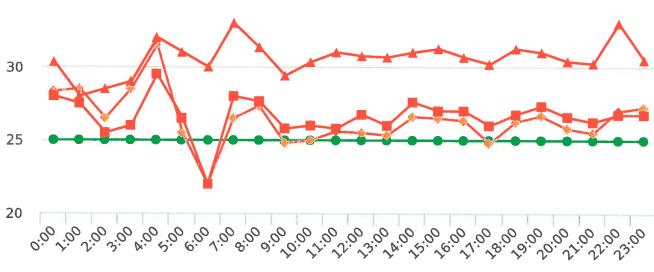

### **Extended Speed Summary Report**

Generated by Marianna Pimentel from Pebble Beach Community Services on Oct 9, 2018 at 3:46:47 PM

Time of Day: 0:00 to 23:59 Dates: 8/13/2018 to 8/19/2018 Site: Sloat Road, 4N - Sloat Rd. near Wrangler's intersection, NB

#### **Overall Summary**

Total Days of Data: 7 Speed Limit: 25 Average Speed: 28.62 50th Percentile Speed: 28.62 85th Percentile Speed: 32.44

Pace Speed Range: 24.0-34.0

Minimum Speed: 5.0 Maximum Speed: 47.0 Display Status: Speed Display Average Volume per Day: 2322.1 Total Volume: 16255.0

### **Extended Speed Summary Report**

20

Speed Limit

Average Speed

**—** 50% Speed

🟲 85% Speed

Generated by Marianna Pimentel from Pebble Beach Community Services on Oct 9, 2018 at 4:24:15 PM

Time of Day: 0:00 to 23:59 Dates: 9/24/2018 to 9/30/2018 Site: Sloat Road, 4N - Sloat Rd. near Wrangler's intersection, NB

### **Overall Summary**

Total Days of Data: 7 Speed Limit: 25 Average Speed: 28.04 50th Percentile Speed: 27.82 85th Percentile Speed: 31.51 Minimum Speed: 5.0 Maximum Speed: 48.0 Display Status: Speed Display Average Volume per Day: 2015.1