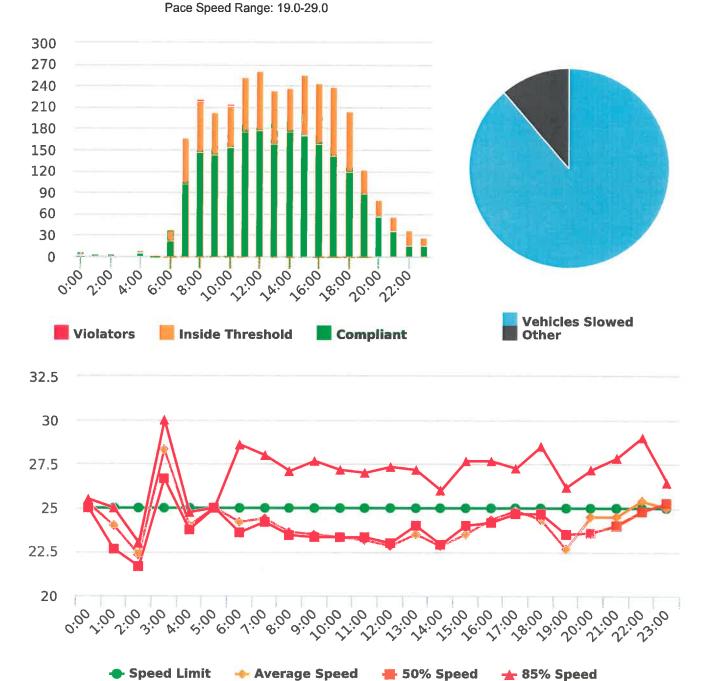

### **Extended Speed Summary Report**

Generated by Marianna Pimentel from Pebble Beach Community Services on Oct 9, 2018 at 1:26:50 PM

Time of Day: 0:00 to 23:59 Dates: 7/9/2018 to 7/14/2018 Site: Ortega Road, 3S - Ortega Rd. near Rancho, SB

#### **Overall Summary**

Total Days of Data: 6 Speed Limit: 25 Average Speed: 22.48 50th Percentile Speed: 22.39 85th Percentile Speed: 26.88

Pace Speed Range: 19.0-29.0

Maximum Speed: 43.0 Display Status: Speed Display Average Volume per Day: 337.2

Total Volume: 2023.0

Minimum Speed: 5.0

### **Extended Speed Summary Report**

Generated by Marianna Pimentel from Pebble Beach Community Services on Oct 9, 2018 at 3:50:28 PM

Time of Day: 0:00 to 23:59 Dates: 8/20/2018 to 8/26/2018 Site: Ortega Road, 3S - Ortega Rd. near Rancho, SB

#### **Overall Summary**

Total Days of Data: 7 Speed Limit: 25 Average Speed: 23.05 50th Percentile Speed: 22.74 85th Percentile Speed: 27.23 Pace Speed Range: 19.0-29.0 Minimum Speed: 5.0 Maximum Speed: 50.0 Display Status: Speed Display

Average Volume per Day: 370.1

Total Volume: 2591.0