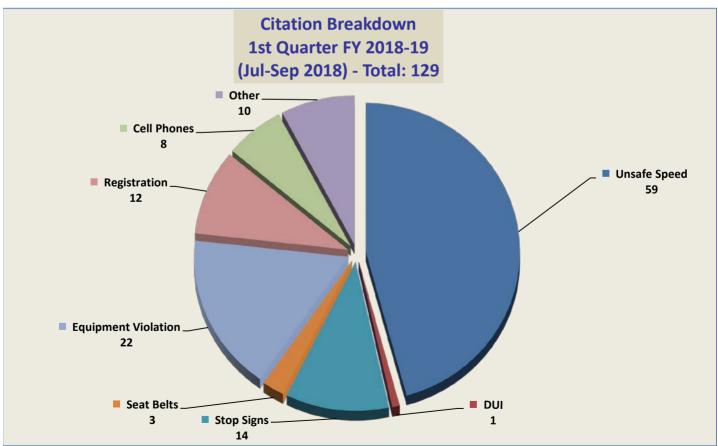

#### DEPUTY GENERAL MANAGER'S REPORT October 26, 2018

TO: Board of Directors

FROM: Suha Kilic, Deputy GM/CFO

SUBJECT: Supplemental Traffic Enforcement Program

**Quarter Ending September 30, 2018** 

During the three-month and twelve-month periods ending September 30, 2018 CHP issued 129 (59 for unsafe speed) and 628 (283 for unsafe speed) citations, respectively. The numbers of citations for the previous three-month and twelve-month periods ending June 30, 2018 were 182 (92 for unsafe speed) and 635 (285 for unsafe speed). CHP also gave 157 verbal warnings and assisted 180 motorists during the quarter. The citations are presented by type in the attached pie charts. Number of citations for the 19 general locations (12 locations identified by a 2006 DMFPO survey, plus 7 locations added based on the feedback and field observations) are presented on the attached maps.