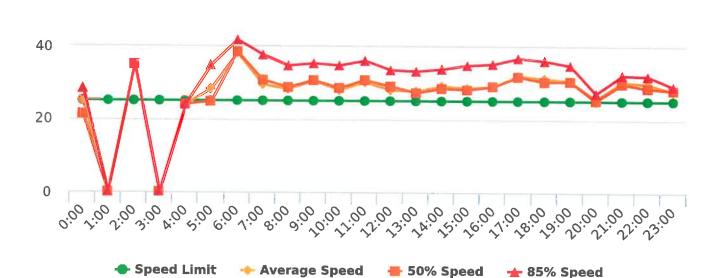

### **Overall Summary**

Total Days of Data: 7 Speed Limit: 25 Average Speed: 29.87 50th Percentile Speed: 29.61 85th Percentile Speed: 33.96 Minimum Speed: 5.0 Maximum Speed: 58.0 Display Status: Speed Display Average Volume per Day: 2089.4

Total Volume: 14626.0