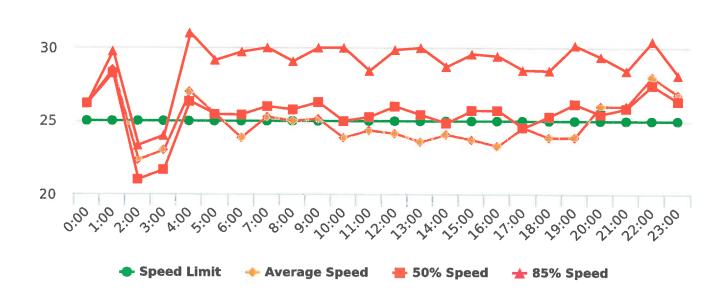

#### **Overall Summary**

Total Days of Data: 7 Speed Limit: 25 Average Speed: 29.36 50th Percentile Speed: 29.37 85th Percentile Speed: 32.81 Pace Speed Range: 25.0-35.0

Minimum Speed: 5.0 Maximum Speed: 55.0 Display Status: Speed Display Average Volume per Day: 1485.7