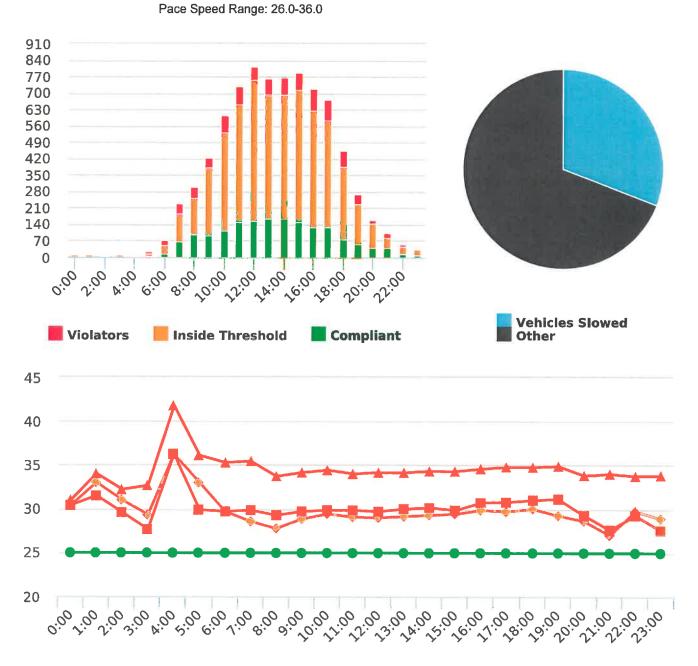

#### **Overall Summary**

Total Days of Data: 7 Speed Limit: 25 Average Speed: 29.36 50th Percentile Speed: 29.37 85th Percentile Speed: 32.81 Pace Speed Range: 25.0-35.0

Minimum Speed: 5.0 Maximum Speed: 55.0 Display Status: Speed Display Average Volume per Day: 1485.7

Total Volume: 10400.0