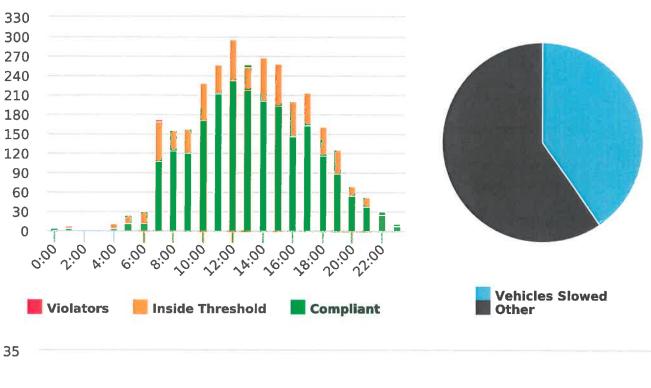

#### DEPUTY GENERAL MANAGER'S REPORT October 26, 2018

TO: Board of Directors

FROM: Suha Kilic, Deputy GM/CFO

SUBJECT: Supplemental Traffic Enforcement Program

**Quarter Ending September 30, 2018** 

During the three-month and twelve-month periods ending September 30, 2018 CHP issued 129 (59 for unsafe speed) and 628 (283 for unsafe speed) citations, respectively. The numbers of citations for the previous three-month and twelve-month periods ending June 30, 2018 were 182 (92 for unsafe speed) and 635 (285 for unsafe speed). CHP also gave 157 verbal warnings and assisted 180 motorists during the quarter. The citations are presented by type in the attached pie charts. Number of citations for the 19 general locations (12 locations identified by a 2006 DMFPO survey, plus 7 locations added based on the feedback and field observations) are presented on the attached maps.

Note: In addition to the citations above, CHP gave 157 ver bal warnings and assisted 180 motorist during 1st Quarter FY 2018-19.

CHP Traffic Enforcement Program
Number of Citations Issued by Locations
Jul to Sep 2018