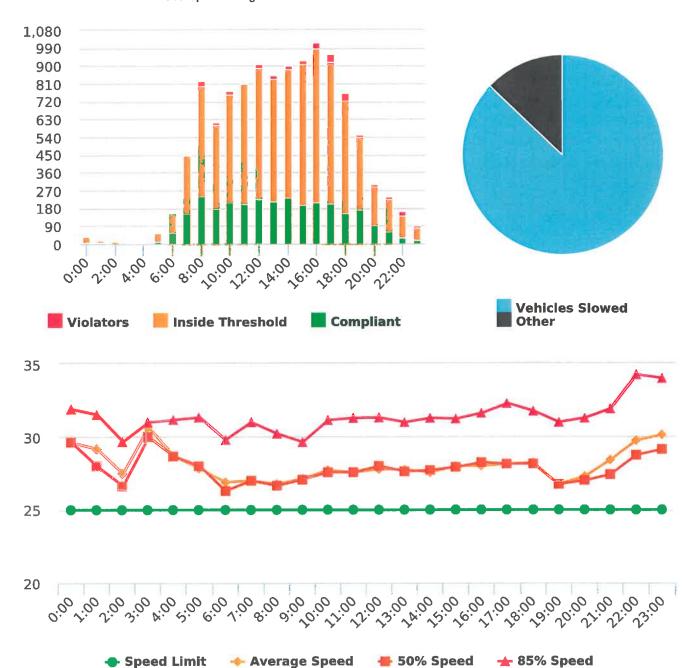

#### **Overall Summary**

Total Days of Data: 7 Speed Limit: 25 Average Speed: 29.36 50th Percentile Speed: 29.37 85th Percentile Speed: 32.81 Pace Speed Range: 25.0-35.0

Minimum Speed: 5.0 Maximum Speed: 55.0 Display Status: Speed Display Average Volume per Day: 1485.7

Total Volume: 10400.0

#### **Overall Summary**

Total Days of Data: 7 Speed Limit: 25 Average Speed: 28.85 50th Percentile Speed: 28.61 85th Percentile Speed: 32.11 Pace Speed Range: 24.0-34.0

Minimum Speed: 5.0 Maximum Speed: 51.0 Display Status: Speed Display Average Volume per Day: 1666.0

Total Volume: 11662.0

#### **Overall Summary**

Total Days of Data: 7 Speed Limit: 25 Average Speed: 28.1 50th Percentile Speed: 27.83

50th Percentile Speed: 27.83 85th Percentile Speed: 31.36 Pace Speed Range: 23.0-33.0 Minimum Speed: 5.0 Maximum Speed: 47.0 Display Status: Speed Display

Average Volume per Day: 1637.0

Total Volume: 11459.0

### **Overall Summary**

Total Days of Data: 7 Speed Limit: 25 Average Speed: 29.87 50th Percentile Speed: 29.61 85th Percentile Speed: 33.96 Minimum Speed: 5.0 Maximum Speed: 58.0 Display Status: Speed Display Average Volume per Day: 2089.4

Total Volume: 14626.0