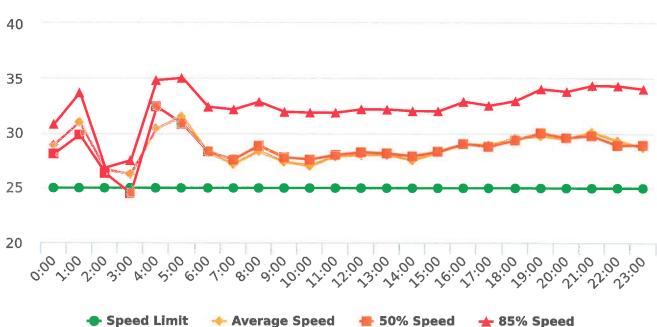

### **Extended Speed Summary Report**

Generated by Marianna Pimentel from Pebble Beach Community Services on Oct 9, 2018 at 1:17:12 PM

Time of Day: 0:00 to 23:59 Dates: 7/2/2018 to 7/8/2018

Site: Forest Lodge Road, 2E - Forest Lodge near Majella Rd.,

#### **Overall Summary**

Total Days of Data: 7 Speed Limit: 25 Average Speed: 29.36 50th Percentile Speed: 29.37 85th Percentile Speed: 32.81 Pace Speed Range: 25.0-35.0

Minimum Speed: 5.0 Maximum Speed: 55.0 Display Status: Speed Display Average Volume per Day: 1485.7

Total Volume: 10400.0