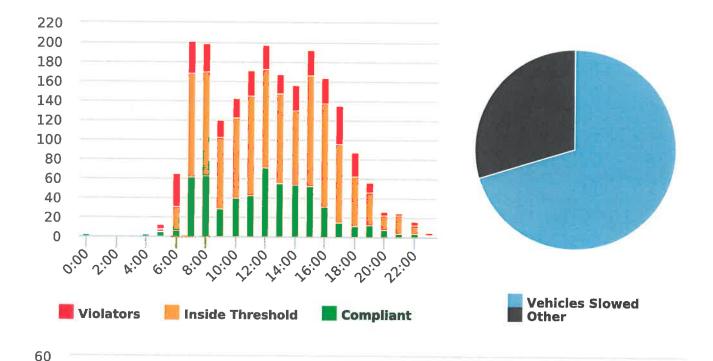

#### **Overall Summary**

Total Days of Data: 7 Speed Limit: 25 Average Speed: 29.36 50th Percentile Speed: 29.37 85th Percentile Speed: 32.81 Pace Speed Range: 25.0-35.0

Minimum Speed: 5.0 Maximum Speed: 55.0 Display Status: Speed Display Average Volume per Day: 1485.7

Total Volume: 10400.0