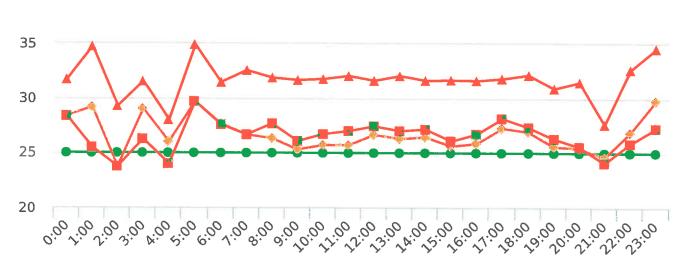

#### **Overall Summary**

Total Days of Data: 7 Speed Limit: 25 Average Speed: 28.1 50th Percentile Speed: 27.83

50th Percentile Speed: 27.83 85th Percentile Speed: 31.36 Pace Speed Range: 23.0-33.0 Minimum Speed: 5.0 Maximum Speed: 47.0 Display Status: Speed Display

Average Volume per Day: 1637.0

Total Volume: 11459.0