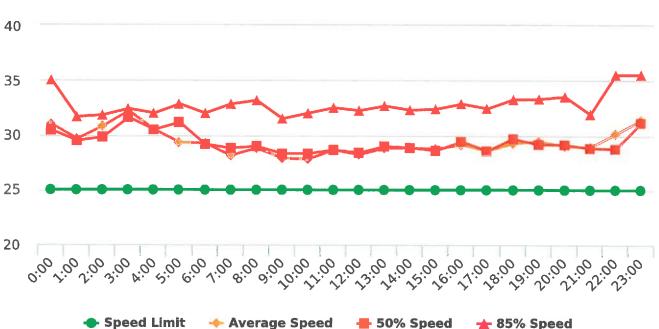

### **Extended Speed Summary Report**

Generated by Marianna Pimentel from Pebble Beach Community Services on Oct 9, 2018 at 1:17:12 PM

Time of Day: 0:00 to 23:59 Dates: 7/2/2018 to 7/8/2018

Site: Forest Lodge Road, 2E - Forest Lodge near Majella Rd.,

#### **Overall Summary**

Total Days of Data: 7 Speed Limit: 25 Average Speed: 29.36 50th Percentile Speed: 29.37 85th Percentile Speed: 32.81 Pace Speed Range: 25.0-35.0

Minimum Speed: 5.0 Maximum Speed: 55.0 Display Status: Speed Display Average Volume per Day: 1485.7

Total Volume: 10400.0