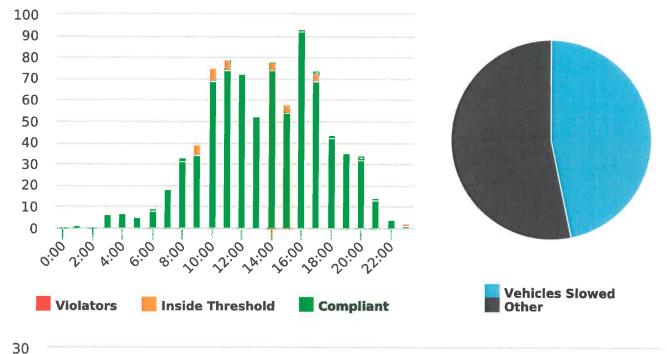

#### DEPUTY GENERAL MANAGER'S REPORT October 26, 2018

TO: Board of Directors

FROM: Suha Kilic, Deputy GM/CFO

SUBJECT: Supplemental Traffic Enforcement Program

**Quarter Ending September 30, 2018** 

During the three-month and twelve-month periods ending September 30, 2018 CHP issued 129 (59 for unsafe speed) and 628 (283 for unsafe speed) citations, respectively. The numbers of citations for the previous three-month and twelve-month periods ending June 30, 2018 were 182 (92 for unsafe speed) and 635 (285 for unsafe speed). CHP also gave 157 verbal warnings and assisted 180 motorists during the quarter. The citations are presented by type in the attached pie charts. Number of citations for the 19 general locations (12 locations identified by a 2006 DMFPO survey, plus 7 locations added based on the feedback and field observations) are presented on the attached maps.

The four mobile speed monitor/display units have been rotated among 12 predetermined locations during the quarter. The average speeds in most residential zones remain near or below 25 mph with the exception of sections of the Forest Lodge, Sloat, Lopez and Forest Lake Roads. The average and 85% speeds on those highly travelled roads remain near or below 30 mph, and 35 mph, respectively.