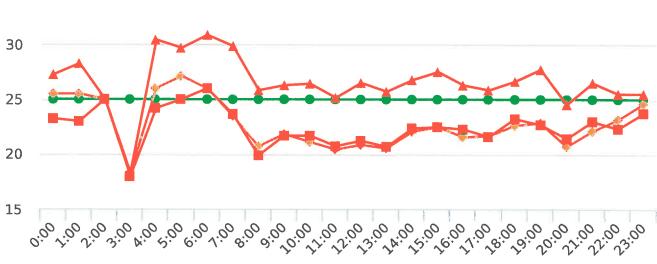

The four mobile speed monitor/display units have been rotated among 12 predetermined locations during the quarter. The average speeds in most residential zones remain near or below 25 mph with the exception of sections of the Forest Lodge, Sloat, Lopez and Forest Lake Roads. The average and 85% speeds on those highly travelled roads remain near or below 30 mph, and 35 mph, respectively.