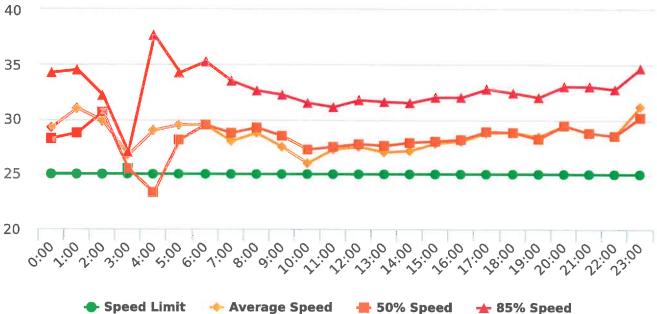

#### **Overall Summary**

Total Days of Data: 7 Speed Limit: 25 Average Speed: 29.85 50th Percentile Speed: 30.03 85th Percentile Speed: 34.41

Speed Limit

Minimum Speed: 5.0 Maximum Speed: 54.0 Display Status: Speed Display Average Volume per Day: 1148.0

Total Volume: 8036.0

Average Speed

**50%** Speed

\* 85% Speed