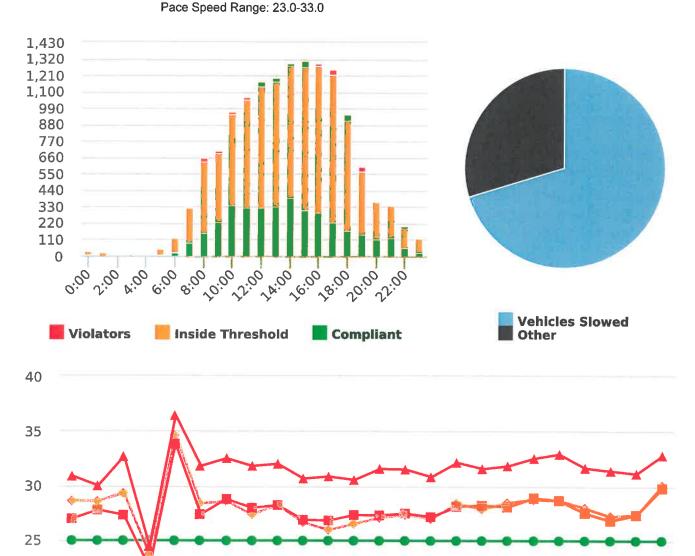

#### **Overall Summary**

Total Days of Data: 7 Speed Limit: 25 Average Speed: 28.1 50th Percentile Speed: 27.83

50th Percentile Speed: 27.83 85th Percentile Speed: 31.36 Pace Speed Range: 23.0-33.0 Minimum Speed: 5.0 Maximum Speed: 47.0 Display Status: Speed Display

Average Volume per Day: 1637.0

Total Volume: 11459.0