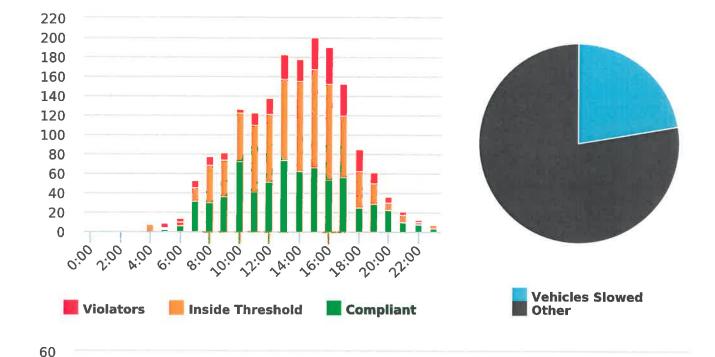

#### **Overall Summary**

Total Days of Data: 7 Speed Limit: 25 Average Speed: 28.62 50th Percentile Speed: 28.62 85th Percentile Speed: 32.44

Pace Speed Range: 24.0-34.0

Minimum Speed: 5.0 Maximum Speed: 47.0 Display Status: Speed Display Average Volume per Day: 2322.1 Total Volume: 16255.0