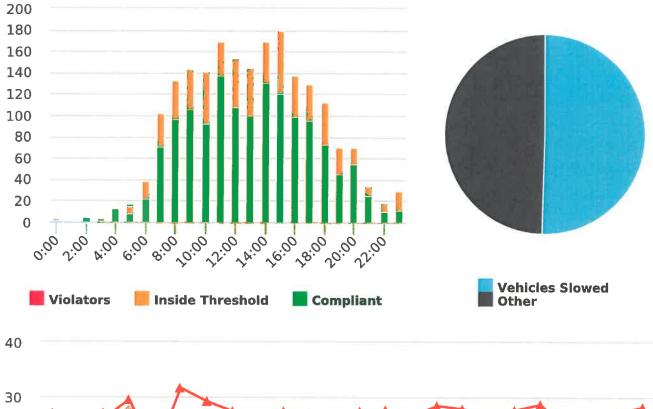

#### DEPUTY GENERAL MANAGER'S REPORT October 26, 2018

TO: Board of Directors

FROM: Suha Kilic, Deputy GM/CFO

SUBJECT: Supplemental Traffic Enforcement Program

**Quarter Ending September 30, 2018** 

During the three-month and twelve-month periods ending September 30, 2018 CHP issued 129 (59 for unsafe speed) and 628 (283 for unsafe speed) citations, respectively. The numbers of citations for the previous three-month and twelve-month periods ending June 30, 2018 were 182 (92 for unsafe speed) and 635 (285 for unsafe speed). CHP also gave 157 verbal warnings and assisted 180 motorists during the quarter. The citations are presented by type in the attached pie charts. Number of citations for the 19 general locations (12 locations identified by a 2006 DMFPO survey, plus 7 locations added based on the feedback and field observations) are presented on the attached maps.

Note: In addition to the citations above, CHP gave 157 ver bal warnings and assisted 180 motorist during 1st Quarter FY 2018-19.

CHP Traffic Enforcement Program
Number of Citations Issued by Locations
Jul to Sep 2018