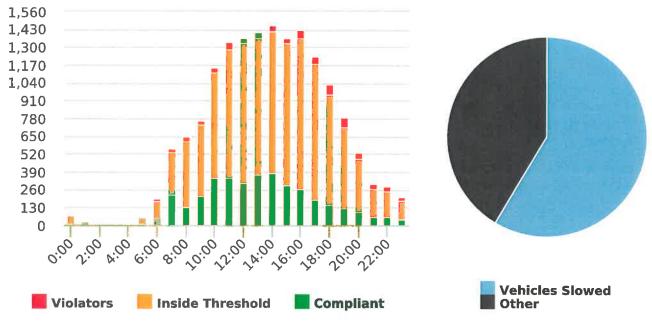

#### DEPUTY GENERAL MANAGER'S REPORT October 26, 2018

TO: Board of Directors

FROM: Suha Kilic, Deputy GM/CFO

SUBJECT: Supplemental Traffic Enforcement Program

**Quarter Ending September 30, 2018** 

During the three-month and twelve-month periods ending September 30, 2018 CHP issued 129 (59 for unsafe speed) and 628 (283 for unsafe speed) citations, respectively. The numbers of citations for the previous three-month and twelve-month periods ending June 30, 2018 were 182 (92 for unsafe speed) and 635 (285 for unsafe speed). CHP also gave 157 verbal warnings and assisted 180 motorists during the quarter. The citations are presented by type in the attached pie charts. Number of citations for the 19 general locations (12 locations identified by a 2006 DMFPO survey, plus 7 locations added based on the feedback and field observations) are presented on the attached maps.

Note: In addition to the citations above, CHP gave 157 ver bal warnings and assisted 180 motorist during 1st Quarter FY 2018-19.

CHP Traffic Enforcement Program
Number of Citations Issued by Locations
Jul to Sep 2018