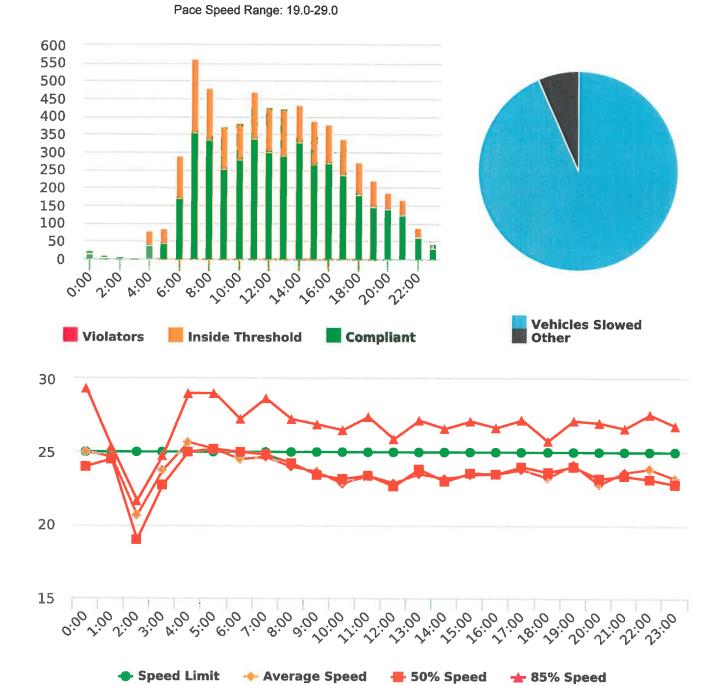

### **Extended Speed Summary Report**

Generated by Marianna Pimentel from Pebble Beach Community Services on Oct 9, 2018 at 1:21:25 PM

Time of Day: 0:00 to 23:59 Dates: 7/2/2018 to 7/8/2018 Site: Ortega Road, 3N - Ortega Rd. near Rancho , NB

#### **Overall Summary**

Total Days of Data: 7 Speed Limit: 25 Average Speed: 23.24 50th Percentile Speed: 23.15 85th Percentile Speed: 26.76

Pace Speed Range: 19.0-29.0

Minimum Speed: 5.0 Maximum Speed: 46.0 Display Status: Speed Display Average Volume per Day: 401.0 Total Volume: 2807.0