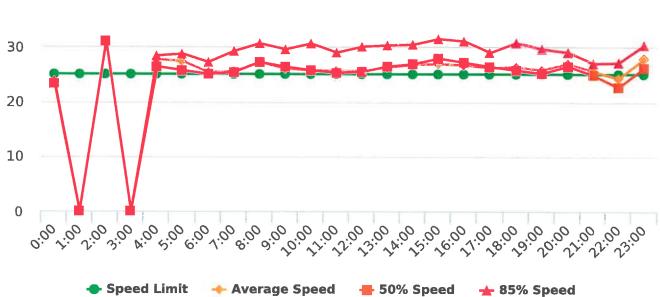

The four mobile speed monitor/display units have been rotated among 12 predetermined locations during the quarter. The average speeds in most residential zones remain near or below 25 mph with the exception of sections of the Forest Lodge, Sloat, Lopez and Forest Lake Roads. The average and 85% speeds on those highly travelled roads remain near or below 30 mph, and 35 mph, respectively.

#### Also attached are:

- 1) Vehicle traffic and speed statistics at locations with higher recorded speeds.

  According to the manufacturer, the monitors may record fast moving objects other than vehicles.
- 2) Speed Summary Reports from radar monitor locations.