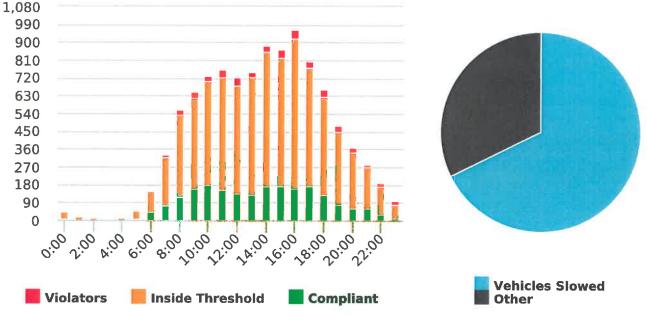

#### DEPUTY GENERAL MANAGER'S REPORT October 26, 2018

TO: Board of Directors

FROM: Suha Kilic, Deputy GM/CFO

SUBJECT: Supplemental Traffic Enforcement Program

**Quarter Ending September 30, 2018** 

During the three-month and twelve-month periods ending September 30, 2018 CHP issued 129 (59 for unsafe speed) and 628 (283 for unsafe speed) citations, respectively. The numbers of citations for the previous three-month and twelve-month periods ending June 30, 2018 were 182 (92 for unsafe speed) and 635 (285 for unsafe speed). CHP also gave 157 verbal warnings and assisted 180 motorists during the quarter. The citations are presented by type in the attached pie charts. Number of citations for the 19 general locations (12 locations identified by a 2006 DMFPO survey, plus 7 locations added based on the feedback and field observations) are presented on the attached maps.

Note: In addition to the citations above, CHP gave 157 ver bal warnings and assisted 180 motorist during 1st Quarter FY 2018-19.

CHP Traffic Enforcement Program
Number of Citations Issued by Locations
Jul to Sep 2018

CHP Traffic Enforcement Program
Number of Citations Issued by Locations
Oct 2017 to Sep 2018