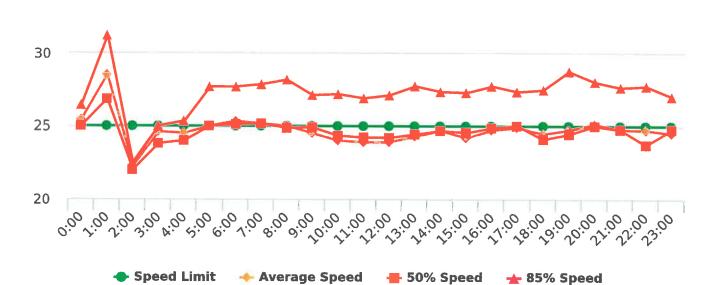

### **Extended Speed Summary Report**

Generated by Marianna Pimentel from Pebble Beach Community Services on Oct 9, 2018 at 4:16:28 PM

Time of Day: 0:00 to 23:59 Dates: 9/24/2018 to 9/30/2018 Site: Forest Lodge Road, 2E - Forest Lodge near Majella Rd.,

#### **Overall Summary**

Total Days of Data: 7 Speed Limit: 25 Average Speed: 28.1 50th Percentile Speed: 27.83

50th Percentile Speed: 27.83 85th Percentile Speed: 31.36 Pace Speed Range: 23.0-33.0 Minimum Speed: 5.0 Maximum Speed: 47.0 Display Status: Speed Display

Average Volume per Day: 1637.0

Total Volume: 11459.0