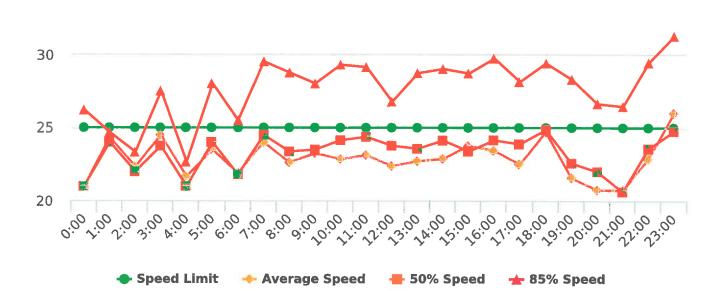

The four mobile speed monitor/display units have been rotated among 12 predetermined locations during the quarter. The average speeds in most residential zones remain near or below 25 mph with the exception of sections of the Forest Lodge, Sloat, Lopez and Forest Lake Roads. The average and 85% speeds on those highly travelled roads remain near or below 30 mph, and 35 mph, respectively.

### **Extended Speed Summary Report**

Generated by Marianna Pimentel from Pebble Beach Community Services on Oct 9, 2018 at 3:49:41 PM

Time of Day: 0:00 to 23:59 Dates: 8/20/2018 to 8/26/2018 Site: Forest Lodge Road, 2W - Forest Lodge near Majella Rd.,

### **Overall Summary**

Total Days of Data: 7 Speed Limit: 25 Average Speed: 29.87 50th Percentile Speed: 29.61 85th Percentile Speed: 33.96 Minimum Speed: 5.0 Maximum Speed: 58.0 Display Status: Speed Display Average Volume per Day: 2089.4