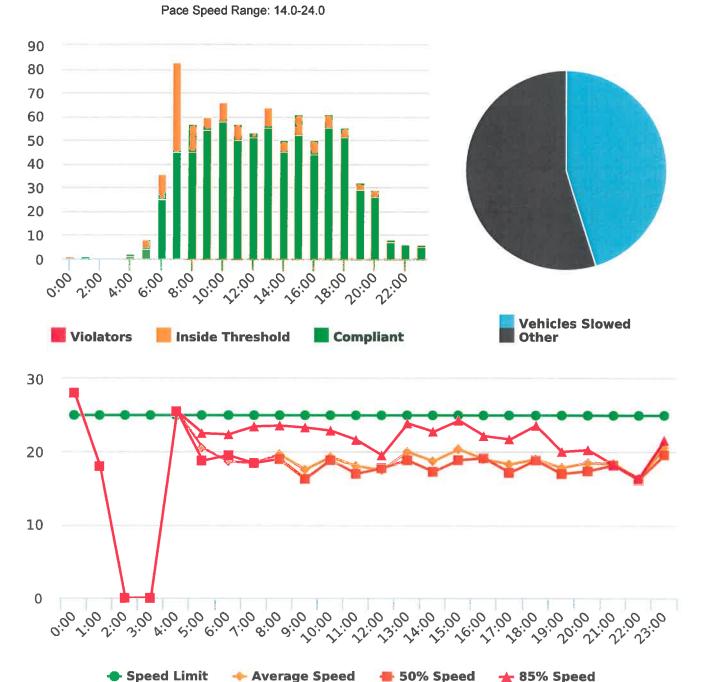

#### **Overall Summary**

Total Days of Data: 7 Speed Limit: 25 Average Speed: 29.36 50th Percentile Speed: 29.37 85th Percentile Speed: 32.81 Pace Speed Range: 25.0-35.0

Minimum Speed: 5.0 Maximum Speed: 55.0 Display Status: Speed Display Average Volume per Day: 1485.7

Total Volume: 10400.0