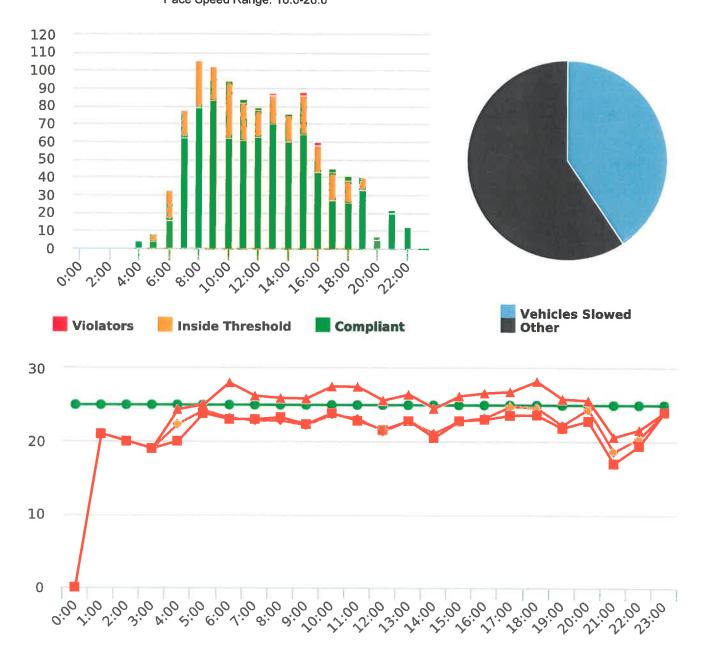

#### **Overall Summary**

Total Days of Data: 6 Speed Limit: 25 Average Speed: 14.57 50th Percentile Speed: 13.54 85th Percentile Speed: 16.73 Minimum Speed: 5.0 Maximum Speed: 43.0 Display Status: Speed Display Average Volume per Day: 94.0

Total Volume: 564.0