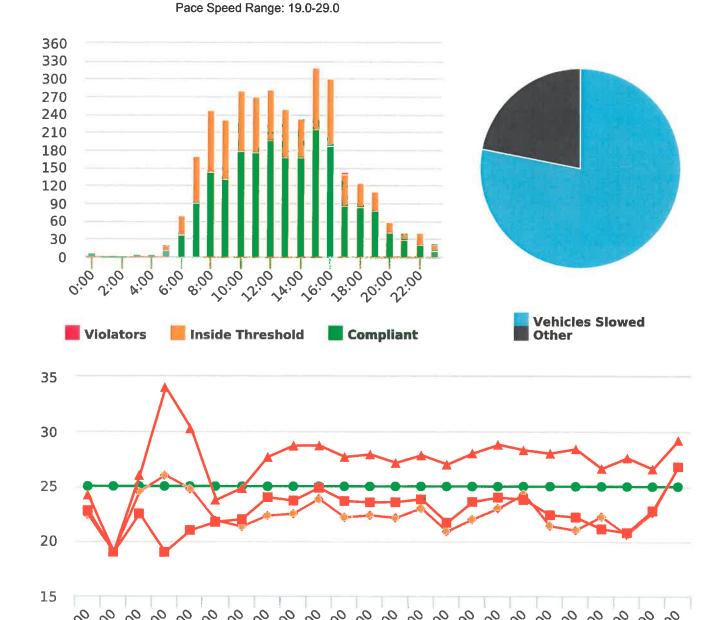

### **Extended Speed Summary Report**

Generated by Marianna Pimentel from Pebble Beach Community Services on Oct 9, 2018 at 1:21:25 PM

Time of Day: 0:00 to 23:59 Dates: 7/2/2018 to 7/8/2018 Site: Ortega Road, 3N - Ortega Rd. near Rancho , NB

#### **Overall Summary**

Total Days of Data: 7 Speed Limit: 25 Average Speed: 23.24 50th Percentile Speed: 23.15 85th Percentile Speed: 26.76

Pace Speed Range: 19.0-29.0

Minimum Speed: 5.0 Maximum Speed: 46.0 Display Status: Speed Display Average Volume per Day: 401.0 Total Volume: 2807.0

### **Extended Speed Summary Report**

Generated by Marianna Pimentel from Pebble Beach Community Services on Oct 9, 2018 at 3:46:13 PM

Time of Day: 0:00 to 23:59 Dates: 8/13/2018 to 8/19/2018 Site: Ortega Road, 3N - Ortega Rd. near Rancho , NB

### **Overall Summary**

Total Days of Data: 7 Speed Limit: 25 Average Speed: 22.77 50th Percentile Speed: 22.48 85th Percentile Speed: 26.59 Pace Speed Range: 18.0-28.0

Minimum Speed: 5.0 Maximum Speed: 45.0 Display Status: Speed Display Average Volume per Day: 430.9

### **Extended Speed Summary Report**

Generated by Marianna Pimentel from Pebble Beach Community Services on Oct 9, 2018 at 4:17:49 PM

Time of Day: 0:00 to 23:59 Dates: 9/24/2018 to 9/30/2018 Site: Ortega Road, 3N - Ortega Rd. near Rancho , NB

### **Overall Summary**

Total Days of Data: 7 Speed Limit: 25 Average Speed: 22.18 50th Percentile Speed: 22.32 85th Percentile Speed: 26.52

Maximum Speed: 38.0 Display Status: Speed Display Average Volume per Day: 355.0