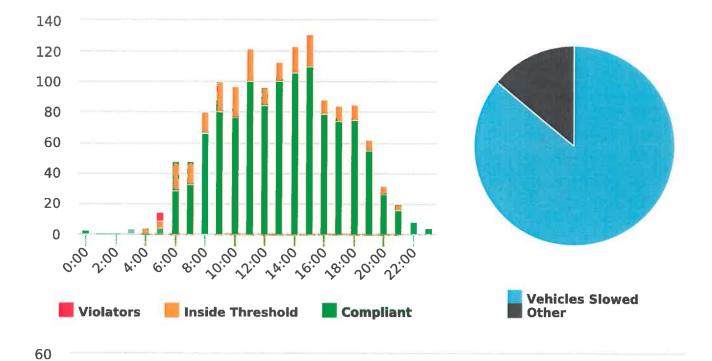

#### DEPUTY GENERAL MANAGER'S REPORT October 26, 2018

TO: Board of Directors

FROM: Suha Kilic, Deputy GM/CFO

SUBJECT: Supplemental Traffic Enforcement Program

**Quarter Ending September 30, 2018** 

During the three-month and twelve-month periods ending September 30, 2018 CHP issued 129 (59 for unsafe speed) and 628 (283 for unsafe speed) citations, respectively. The numbers of citations for the previous three-month and twelve-month periods ending June 30, 2018 were 182 (92 for unsafe speed) and 635 (285 for unsafe speed). CHP also gave 157 verbal warnings and assisted 180 motorists during the quarter. The citations are presented by type in the attached pie charts. Number of citations for the 19 general locations (12 locations identified by a 2006 DMFPO survey, plus 7 locations added based on the feedback and field observations) are presented on the attached maps.

CHP Traffic Enforcement Program
Number of Citations Issued by Locations
Oct 2017 to Sep 2018