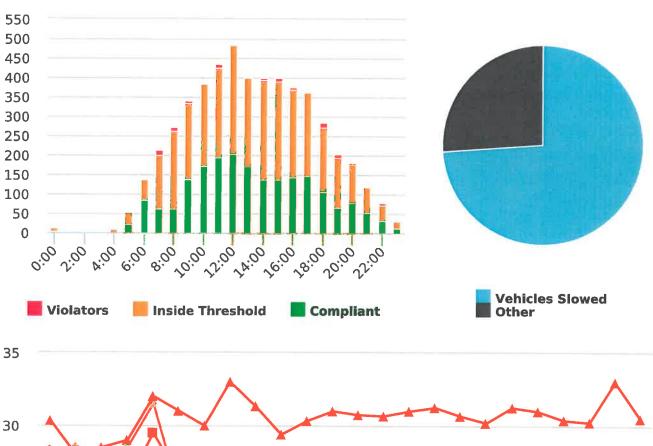

### **Extended Speed Summary Report**

Generated by Marianna Pimentel from Pebble Beach Community Services on Oct 9, 2018 at 1:17:12 PM

Time of Day: 0:00 to 23:59 Dates: 7/2/2018 to 7/8/2018

Site: Forest Lodge Road, 2E - Forest Lodge near Majella Rd.,

#### **Overall Summary**

Total Days of Data: 7 Speed Limit: 25 Average Speed: 29.36 50th Percentile Speed: 29.37 85th Percentile Speed: 32.81 Pace Speed Range: 25.0-35.0

Minimum Speed: 5.0 Maximum Speed: 55.0 Display Status: Speed Display Average Volume per Day: 1485.7

### **Extended Speed Summary Report**

Generated by Marianna Pimentel from Pebble Beach Community Services on Oct 9, 2018 at 3:45:21 PM

Time of Day: 0:00 to 23:59 Dates: 8/13/2018 to 8/19/2018

Site: Forest Lodge Road, 2E - Forest Lodge near Majella Rd.,

#### **Overall Summary**

Total Days of Data: 7 Speed Limit: 25 Average Speed: 28.85 50th Percentile Speed: 28.61 85th Percentile Speed: 32.11 Pace Speed Range: 24.0-34.0

Minimum Speed: 5.0 Maximum Speed: 51.0 Display Status: Speed Display Average Volume per Day: 1666.0

### **Extended Speed Summary Report**

Generated by Marianna Pimentel from Pebble Beach Community Services on Oct 9, 2018 at 4:16:28 PM

Time of Day: 0:00 to 23:59 Dates: 9/24/2018 to 9/30/2018 Site: Forest Lodge Road, 2E - Forest Lodge near Majella Rd.,

#### **Overall Summary**

Total Days of Data: 7 Speed Limit: 25 Average Speed: 28.1 50th Percentile Speed: 27.83

50th Percentile Speed: 27.83 85th Percentile Speed: 31.36 Pace Speed Range: 23.0-33.0 Minimum Speed: 5.0 Maximum Speed: 47.0 Display Status: Speed Display