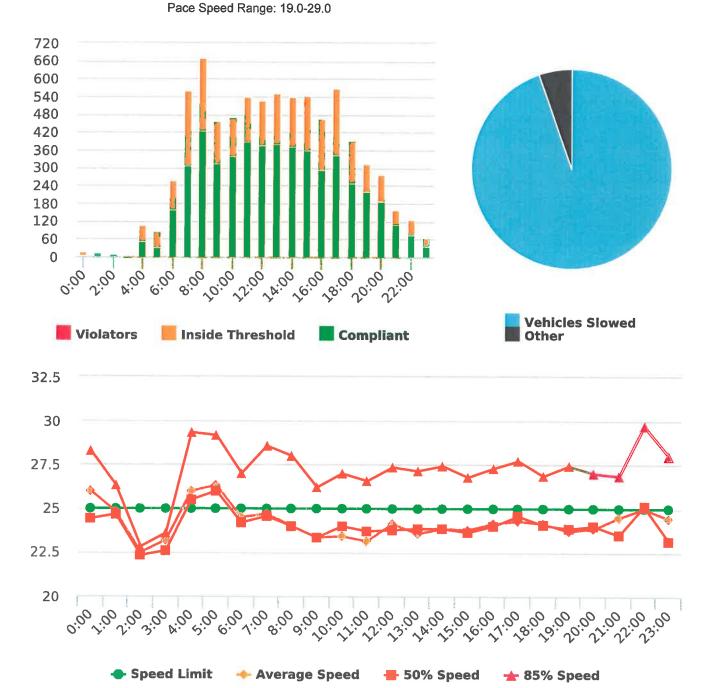

### **Extended Speed Summary Report**

Generated by Marianna Pimentel from Pebble Beach Community Services on Oct 9, 2018 at 1:12:14 PM

Time of Day: 0:00 to 23:59 Dates: 7/2/2018 to 7/7/2018 Site: Sloat Road, 1N - Sloat

#### **Overall Summary**

Total Days of Data: 6 Speed Limit: 25 Average Speed: 14.57 50th Percentile Speed: 13.54 85th Percentile Speed: 16.73 Minimum Speed: 5.0 Maximum Speed: 43.0 Display Status: Speed Display Average Volume per Day: 94.0

Total Volume: 564.0