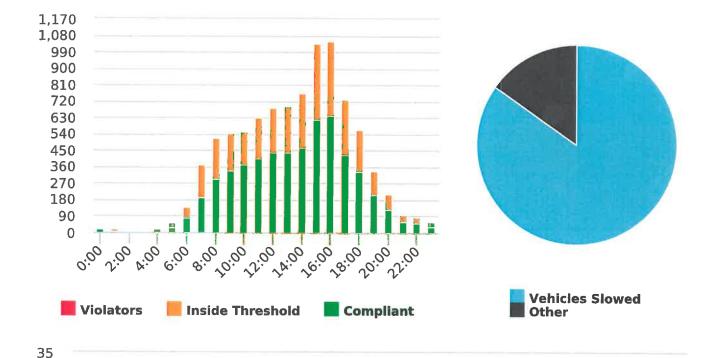

### **Extended Speed Summary Report**

Generated by Marianna Pimentel from Pebble Beach Community Services on Oct 9, 2018 at 3:45:21 PM

Time of Day: 0:00 to 23:59 Dates: 8/13/2018 to 8/19/2018

Site: Forest Lodge Road, 2E - Forest Lodge near Majella Rd.,

#### **Overall Summary**

Total Days of Data: 7 Speed Limit: 25 Average Speed: 28.85 50th Percentile Speed: 28.61 85th Percentile Speed: 32.11 Pace Speed Range: 24.0-34.0

Minimum Speed: 5.0 Maximum Speed: 51.0 Display Status: Speed Display Average Volume per Day: 1666.0

Total Volume: 11662.0