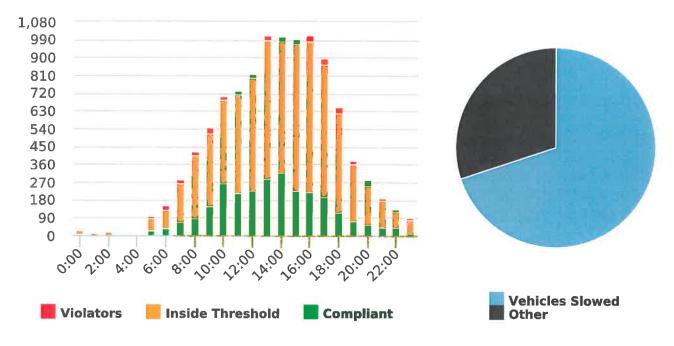

### **Overall Summary**

Total Days of Data: 7 Speed Limit: 25 Average Speed: 26.69 50th Percentile Speed: 26.59 85th Percentile Speed: 31.67

Pace Speed Range: 23.0-33.0

Display Status: Speed Display Average Volume per Day: 1142.4

Total Volume: 7997.0

Minimum Speed: 5.0

Maximum Speed: 48.0

Speed Limit

Average Speed

50% Speed

★ 85% Speed