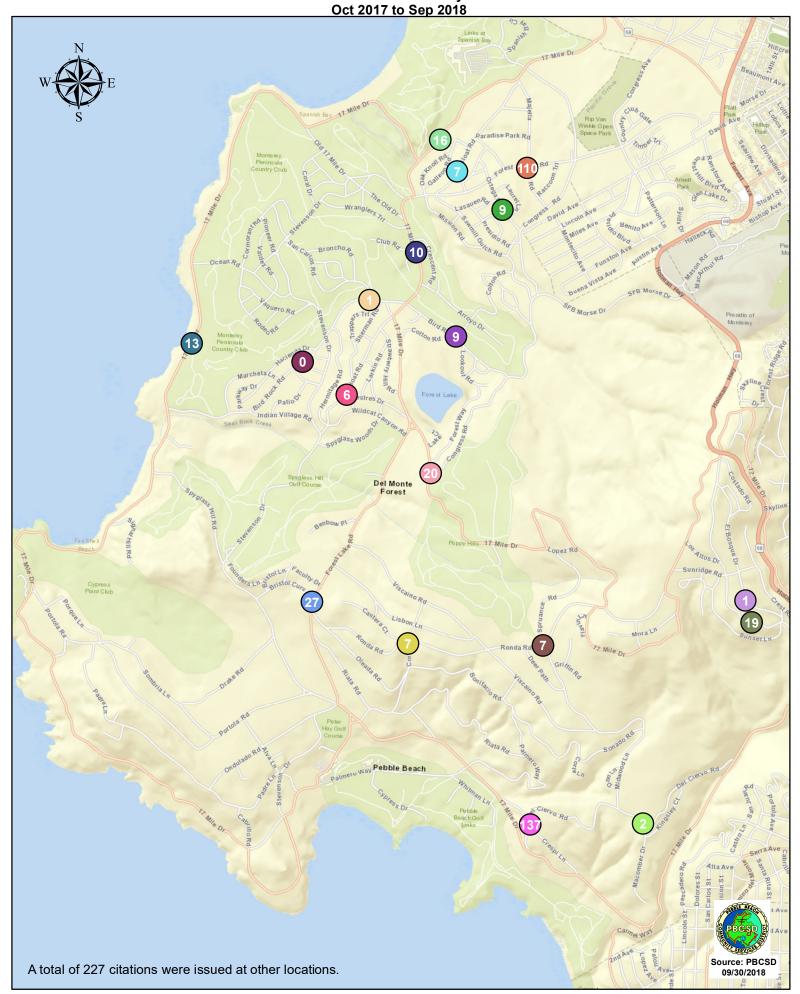

#### DEPUTY GENERAL MANAGER'S REPORT October 26, 2018

TO: Board of Directors

FROM: Suha Kilic, Deputy GM/CFO

SUBJECT: Supplemental Traffic Enforcement Program

**Quarter Ending September 30, 2018** 

During the three-month and twelve-month periods ending September 30, 2018 CHP issued 129 (59 for unsafe speed) and 628 (283 for unsafe speed) citations, respectively. The numbers of citations for the previous three-month and twelve-month periods ending June 30, 2018 were 182 (92 for unsafe speed) and 635 (285 for unsafe speed). CHP also gave 157 verbal warnings and assisted 180 motorists during the quarter. The citations are presented by type in the attached pie charts. Number of citations for the 19 general locations (12 locations identified by a 2006 DMFPO survey, plus 7 locations added based on the feedback and field observations) are presented on the attached maps.

CHP Traffic Enforcement Program
Number of Citations Issued by Locations
Oct 2017 to Sep 2018