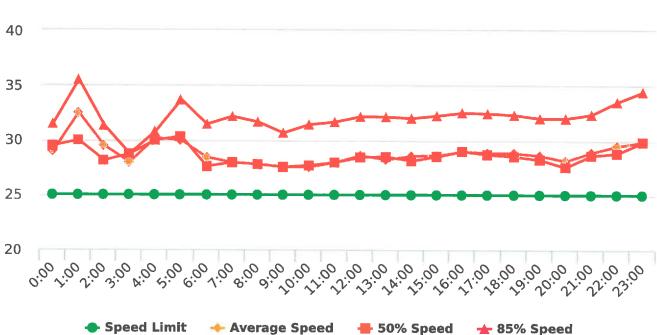

### **Extended Speed Summary Report**

Generated by Marianna Pimentel from Pebble Beach Community Services on Oct 9, 2018 at 3:46:47 PM

Time of Day: 0:00 to 23:59 Dates: 8/13/2018 to 8/19/2018 Site: Sloat Road, 4N - Sloat Rd. near Wrangler's intersection, NB

#### **Overall Summary**

Total Days of Data: 7 Speed Limit: 25 Average Speed: 28.62 50th Percentile Speed: 28.62 85th Percentile Speed: 32.44

Pace Speed Range: 24.0-34.0

Minimum Speed: 5.0 Maximum Speed: 47.0 Display Status: Speed Display Average Volume per Day: 2322.1 Total Volume: 16255.0