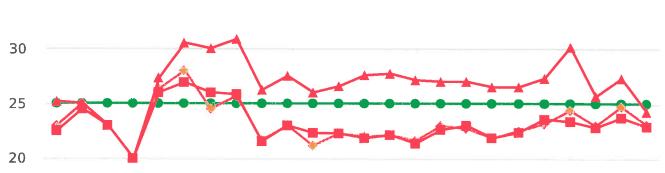

#### **Overall Summary**

Total Days of Data: 7 Speed Limit: 25 Average Speed: 19.91 50th Percentile Speed: 19.37 85th Percentile Speed: 21.9 Minimum Speed: 5.0 Maximum Speed: 38.0 Display Status: Speed Display Average Volume per Day: 112.9

Total Volume: 790.0

#### **Overall Summary**

Total Days of Data: 6 Speed Limit: 25 Average Speed: 18.88 50th Percentile Speed: 18.25

85th Percentile Speed: 18.25 Pace Speed Range: 17.0-27.0 Minimum Speed: 5.0 Maximum Speed: 39.0

Display Status: Speed Display Average Volume per Day: 98.8

Total Volume: 593.0