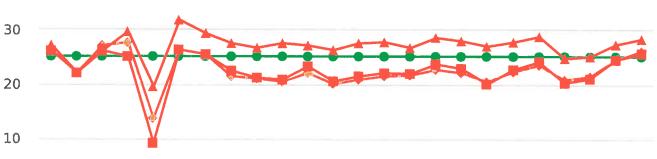

### **Extended Speed Summary Report**

Generated by Marianna Pimentel from Pebble Beach Community Services on Oct 9, 2018 at 1:12:14 PM

Time of Day: 0:00 to 23:59 Dates: 7/2/2018 to 7/7/2018 Site: Sloat Road, 1N - Sloat

#### **Overall Summary**

Total Days of Data: 6 Speed Limit: 25 Average Speed: 14.57 50th Percentile Speed: 13.54 85th Percentile Speed: 16.73 Minimum Speed: 5.0 Maximum Speed: 43.0 Display Status: Speed Display Average Volume per Day: 94.0

Total Volume: 564.0