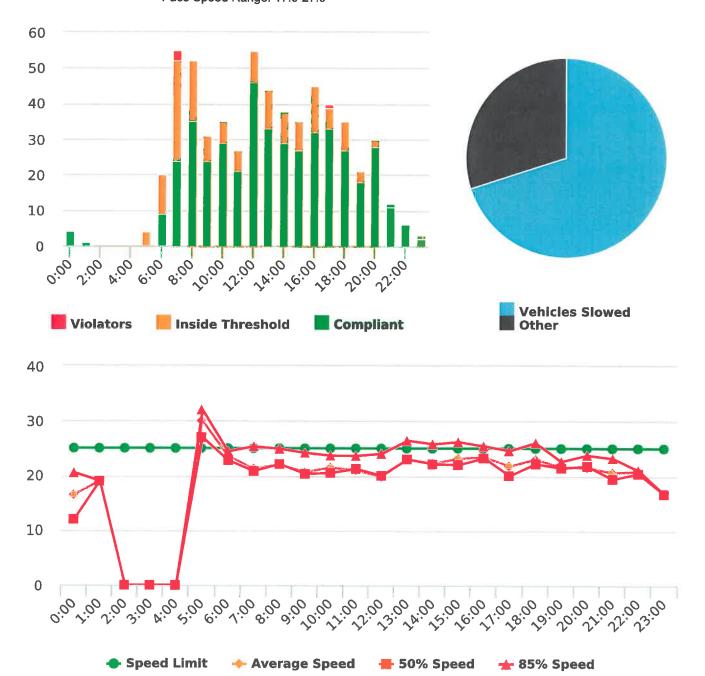

#### **Overall Summary**

Total Days of Data: 7 Speed Limit: 25 Average Speed: 14.4 50th Percentile Speed

50th Percentile Speed: 13.68 85th Percentile Speed: 16.62 Pace Speed Range: 11.0-21.0 Minimum Speed: 5.0 Maximum Speed: 34.0 Display Status: Speed Display

Average Volume per Day: 119.3

Total Volume: 835.0