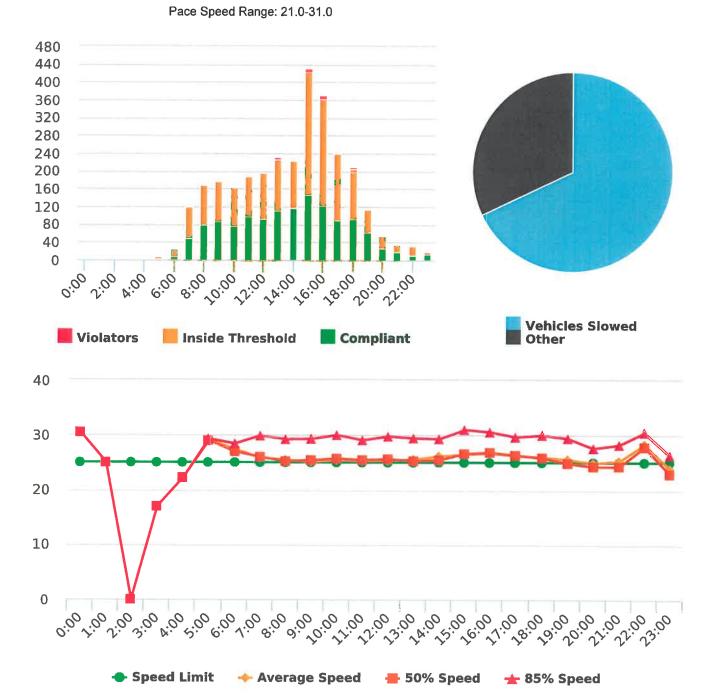

### **Extended Speed Summary Report**

Generated by Marianna Pimentel from Pebble Beach Community Services on Oct 9, 2018 at 1:17:12 PM

Time of Day: 0:00 to 23:59 Dates: 7/2/2018 to 7/8/2018

Site: Forest Lodge Road, 2E - Forest Lodge near Majella Rd.,

#### **Overall Summary**

Total Days of Data: 7 Speed Limit: 25 Average Speed: 29.36 50th Percentile Speed: 29.37 85th Percentile Speed: 32.81 Pace Speed Range: 25.0-35.0

Minimum Speed: 5.0 Maximum Speed: 55.0 Display Status: Speed Display Average Volume per Day: 1485.7

Total Volume: 10400.0