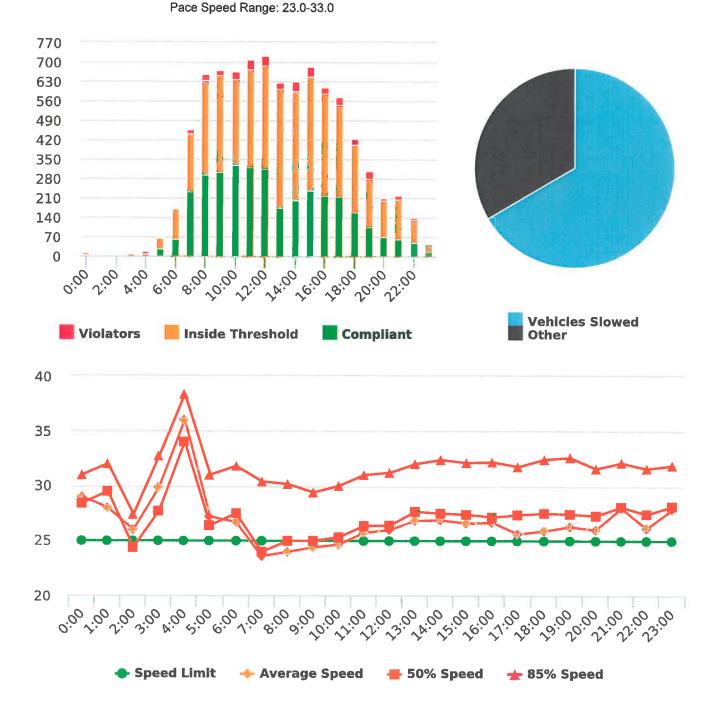

#### **Overall Summary**

Total Days of Data: 7 Speed Limit: 25 Average Speed: 23.24 50th Percentile Speed: 23.15 85th Percentile Speed: 26.76

Pace Speed Range: 19.0-29.0

Minimum Speed: 5.0 Maximum Speed: 46.0 Display Status: Speed Display Average Volume per Day: 401.0 Total Volume: 2807.0