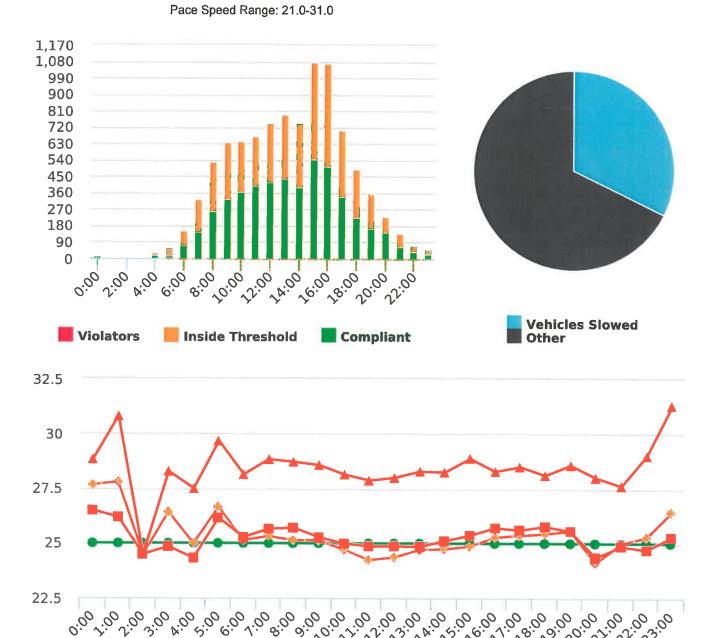

### **Extended Speed Summary Report**

Generated by Marianna Pimentel from Pebble Beach Community Services on Oct 9, 2018 at 1:17:12 PM

Time of Day: 0:00 to 23:59 Dates: 7/2/2018 to 7/8/2018

Site: Forest Lodge Road, 2E - Forest Lodge near Majella Rd.,

#### **Overall Summary**

Total Days of Data: 7 Speed Limit: 25 Average Speed: 29.36 50th Percentile Speed: 29.37 85th Percentile Speed: 32.81 Pace Speed Range: 25.0-35.0

Minimum Speed: 5.0 Maximum Speed: 55.0 Display Status: Speed Display Average Volume per Day: 1485.7

Total Volume: 10400.0