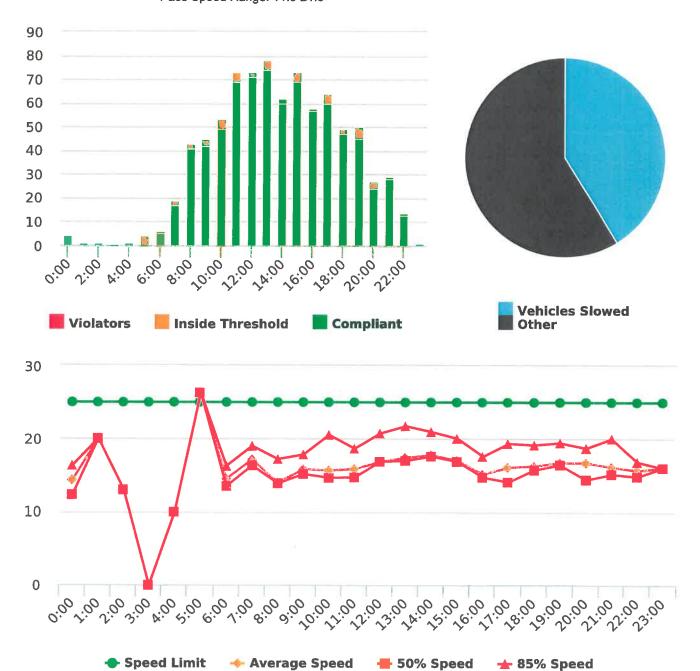

The four mobile speed monitor/display units have been rotated among 12 predetermined locations during the quarter. The average speeds in most residential zones remain near or below 25 mph with the exception of sections of the Forest Lodge, Sloat, Lopez and Forest Lake Roads. The average and 85% speeds on those highly travelled roads remain near or below 30 mph, and 35 mph, respectively.