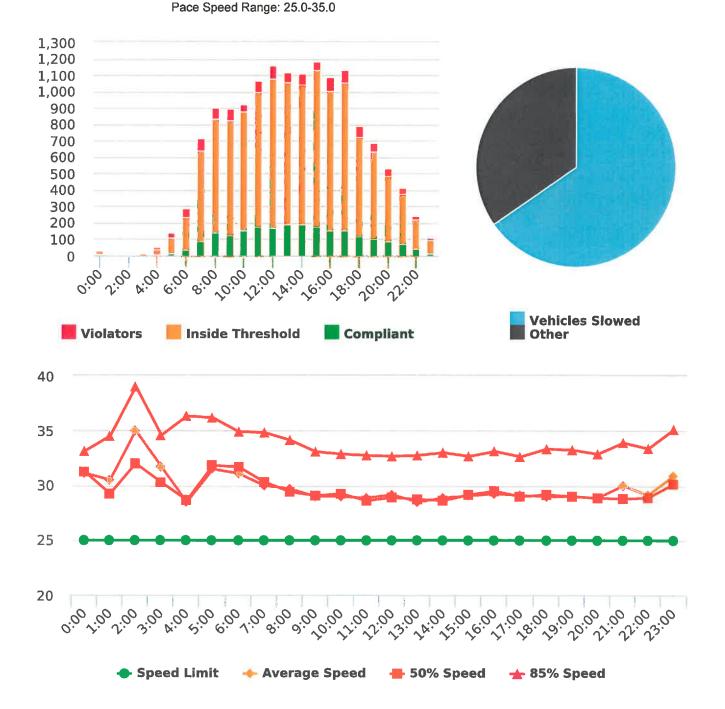

#### **Overall Summary**

Total Days of Data: 7 Speed Limit: 25 Average Speed: 28.62 50th Percentile Speed: 28.62 85th Percentile Speed: 32.44

Pace Speed Range: 24.0-34.0

Minimum Speed: 5.0 Maximum Speed: 47.0 Display Status: Speed Display Average Volume per Day: 2322.1 Total Volume: 16255.0

### **Overall Summary**

Total Days of Data: 7 Speed Limit: 25 Average Speed: 28.04 50th Percentile Speed: 27.82 85th Percentile Speed: 31.51 Minimum Speed: 5.0 Maximum Speed: 48.0 Display Status: Speed Display Average Volume per Day: 2015.1

Total Volume: 14106.0

#### **Overall Summary**

Total Days of Data: 6 Speed Limit: 25 Average Speed: 27.28 50th Percentile Speed: 27.42 85th Percentile Speed: 31.83

Minimum Speed: 5.0 Maximum Speed: 54.0 Display Status: Speed Display Average Volume per Day: 2556.5

Total Volume: 15339.0