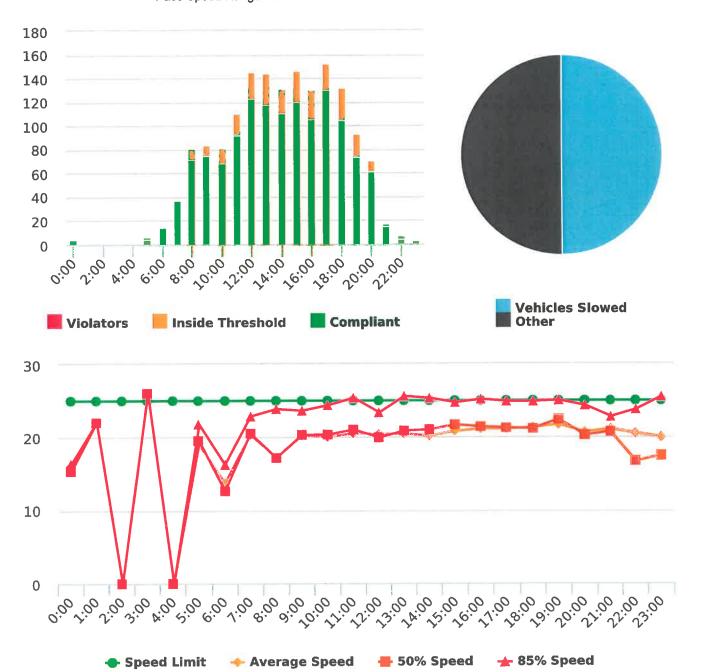

#### DEPUTY GENERAL MANAGER'S REPORT October 26, 2018

TO: Board of Directors

FROM: Suha Kilic, Deputy GM/CFO

SUBJECT: Supplemental Traffic Enforcement Program

**Quarter Ending September 30, 2018** 

During the three-month and twelve-month periods ending September 30, 2018 CHP issued 129 (59 for unsafe speed) and 628 (283 for unsafe speed) citations, respectively. The numbers of citations for the previous three-month and twelve-month periods ending June 30, 2018 were 182 (92 for unsafe speed) and 635 (285 for unsafe speed). CHP also gave 157 verbal warnings and assisted 180 motorists during the quarter. The citations are presented by type in the attached pie charts. Number of citations for the 19 general locations (12 locations identified by a 2006 DMFPO survey, plus 7 locations added based on the feedback and field observations) are presented on the attached maps.

The four mobile speed monitor/display units have been rotated among 12 predetermined locations during the quarter. The average speeds in most residential zones remain near or below 25 mph with the exception of sections of the Forest Lodge, Sloat, Lopez and Forest Lake Roads. The average and 85% speeds on those highly travelled roads remain near or below 30 mph, and 35 mph, respectively.

#### Also attached are:

- 1) Vehicle traffic and speed statistics at locations with higher recorded speeds.

  According to the manufacturer, the monitors may record fast moving objects other than vehicles.
- 2) Speed Summary Reports from radar monitor locations.