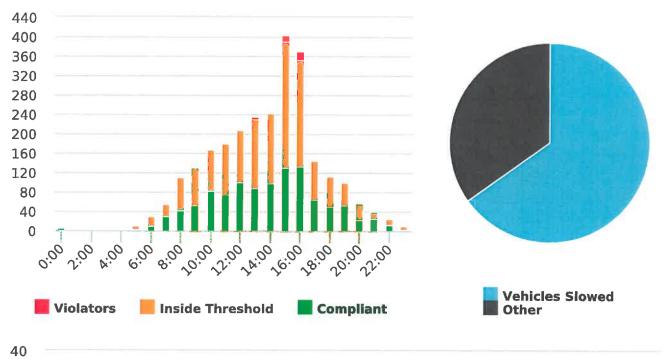

#### DEPUTY GENERAL MANAGER'S REPORT October 26, 2018

TO: Board of Directors

FROM: Suha Kilic, Deputy GM/CFO

SUBJECT: Supplemental Traffic Enforcement Program

**Quarter Ending September 30, 2018** 

During the three-month and twelve-month periods ending September 30, 2018 CHP issued 129 (59 for unsafe speed) and 628 (283 for unsafe speed) citations, respectively. The numbers of citations for the previous three-month and twelve-month periods ending June 30, 2018 were 182 (92 for unsafe speed) and 635 (285 for unsafe speed). CHP also gave 157 verbal warnings and assisted 180 motorists during the quarter. The citations are presented by type in the attached pie charts. Number of citations for the 19 general locations (12 locations identified by a 2006 DMFPO survey, plus 7 locations added based on the feedback and field observations) are presented on the attached maps.

The four mobile speed monitor/display units have been rotated among 12 predetermined locations during the quarter. The average speeds in most residential zones remain near or below 25 mph with the exception of sections of the Forest Lodge, Sloat, Lopez and Forest Lake Roads. The average and 85% speeds on those highly travelled roads remain near or below 30 mph, and 35 mph, respectively.

#### Also attached are:

- 1) Vehicle traffic and speed statistics at locations with higher recorded speeds.

  According to the manufacturer, the monitors may record fast moving objects other than vehicles.
- 2) Speed Summary Reports from radar monitor locations.