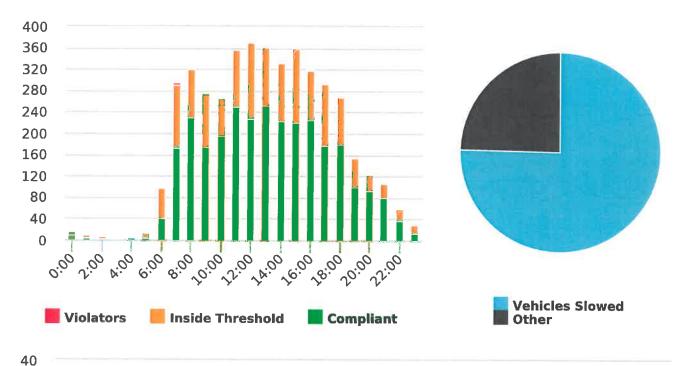

#### DEPUTY GENERAL MANAGER'S REPORT October 26, 2018

TO: Board of Directors

FROM: Suha Kilic, Deputy GM/CFO

SUBJECT: Supplemental Traffic Enforcement Program

**Quarter Ending September 30, 2018** 

During the three-month and twelve-month periods ending September 30, 2018 CHP issued 129 (59 for unsafe speed) and 628 (283 for unsafe speed) citations, respectively. The numbers of citations for the previous three-month and twelve-month periods ending June 30, 2018 were 182 (92 for unsafe speed) and 635 (285 for unsafe speed). CHP also gave 157 verbal warnings and assisted 180 motorists during the quarter. The citations are presented by type in the attached pie charts. Number of citations for the 19 general locations (12 locations identified by a 2006 DMFPO survey, plus 7 locations added based on the feedback and field observations) are presented on the attached maps.

The four mobile speed monitor/display units have been rotated among 12 predetermined locations during the quarter. The average speeds in most residential zones remain near or below 25 mph with the exception of sections of the Forest Lodge, Sloat, Lopez and Forest Lake Roads. The average and 85% speeds on those highly travelled roads remain near or below 30 mph, and 35 mph, respectively.

#### Also attached are:

- 1) Vehicle traffic and speed statistics at locations with higher recorded speeds.

  According to the manufacturer, the monitors may record fast moving objects other than vehicles.
- 2) Speed Summary Reports from radar monitor locations.