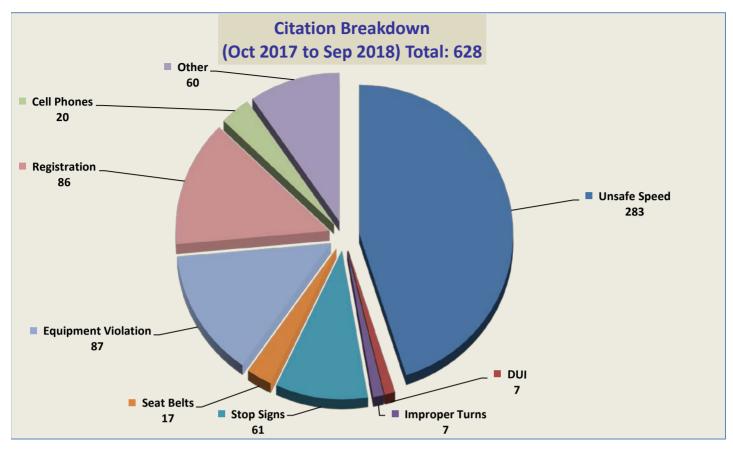

#### DEPUTY GENERAL MANAGER'S REPORT October 26, 2018

TO: Board of Directors

FROM: Suha Kilic, Deputy GM/CFO

SUBJECT: Supplemental Traffic Enforcement Program

**Quarter Ending September 30, 2018** 

During the three-month and twelve-month periods ending September 30, 2018 CHP issued 129 (59 for unsafe speed) and 628 (283 for unsafe speed) citations, respectively. The numbers of citations for the previous three-month and twelve-month periods ending June 30, 2018 were 182 (92 for unsafe speed) and 635 (285 for unsafe speed). CHP also gave 157 verbal warnings and assisted 180 motorists during the quarter. The citations are presented by type in the attached pie charts. Number of citations for the 19 general locations (12 locations identified by a 2006 DMFPO survey, plus 7 locations added based on the feedback and field observations) are presented on the attached maps.