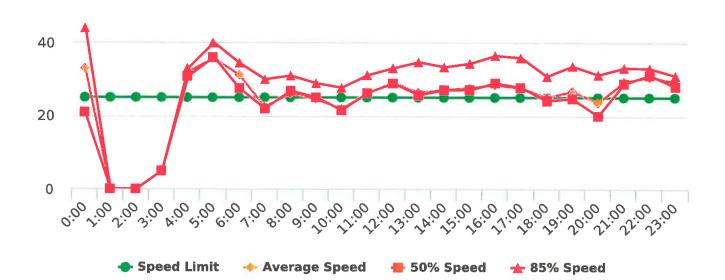

### **Extended Speed Summary Report**

Generated by Marianna Pimentel from Pebble Beach Community Services on Oct 9, 2018 at 1:12:14 PM

Time of Day: 0:00 to 23:59 Dates: 7/2/2018 to 7/7/2018 Site: Sloat Road, 1N - Sloat

#### **Overall Summary**

Total Days of Data: 6 Speed Limit: 25 Average Speed: 14.57 50th Percentile Speed: 13.54 85th Percentile Speed: 16.73 Minimum Speed: 5.0 Maximum Speed: 43.0 Display Status: Speed Display Average Volume per Day: 94.0

Total Volume: 564.0