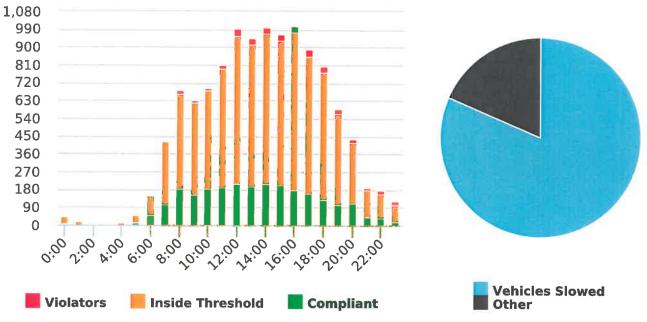

#### DEPUTY GENERAL MANAGER'S REPORT October 26, 2018

TO: Board of Directors

FROM: Suha Kilic, Deputy GM/CFO

SUBJECT: Supplemental Traffic Enforcement Program

**Quarter Ending September 30, 2018** 

During the three-month and twelve-month periods ending September 30, 2018 CHP issued 129 (59 for unsafe speed) and 628 (283 for unsafe speed) citations, respectively. The numbers of citations for the previous three-month and twelve-month periods ending June 30, 2018 were 182 (92 for unsafe speed) and 635 (285 for unsafe speed). CHP also gave 157 verbal warnings and assisted 180 motorists during the quarter. The citations are presented by type in the attached pie charts. Number of citations for the 19 general locations (12 locations identified by a 2006 DMFPO survey, plus 7 locations added based on the feedback and field observations) are presented on the attached maps.

Note: In addition to the citations above, CHP gave 157 ver bal warnings and assisted 180 motorist during 1st Quarter FY 2018-19.

CHP Traffic Enforcement Program
Number of Citations Issued by Locations
Jul to Sep 2018

CHP Traffic Enforcement Program
Number of Citations Issued by Locations
Oct 2017 to Sep 2018