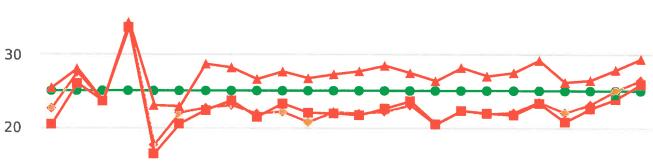

The four mobile speed monitor/display units have been rotated among 12 predetermined locations during the quarter. The average speeds in most residential zones remain near or below 25 mph with the exception of sections of the Forest Lodge, Sloat, Lopez and Forest Lake Roads. The average and 85% speeds on those highly travelled roads remain near or below 30 mph, and 35 mph, respectively.