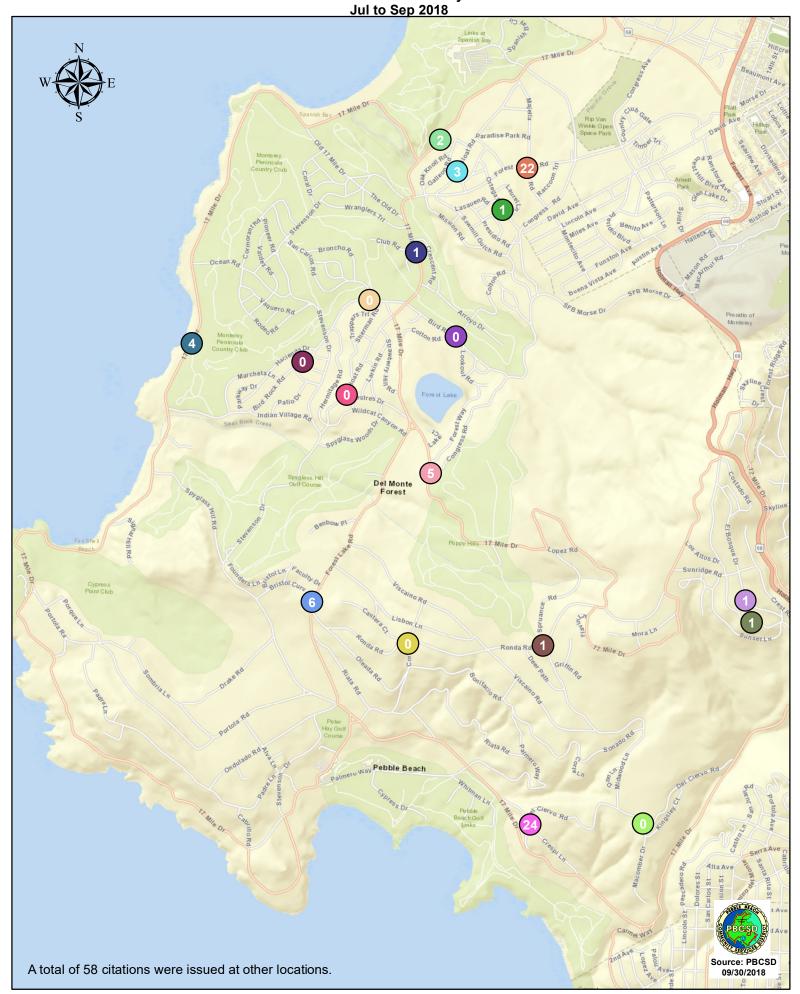

#### DEPUTY GENERAL MANAGER'S REPORT October 26, 2018

TO: Board of Directors

FROM: Suha Kilic, Deputy GM/CFO

SUBJECT: Supplemental Traffic Enforcement Program

**Quarter Ending September 30, 2018** 

During the three-month and twelve-month periods ending September 30, 2018 CHP issued 129 (59 for unsafe speed) and 628 (283 for unsafe speed) citations, respectively. The numbers of citations for the previous three-month and twelve-month periods ending June 30, 2018 were 182 (92 for unsafe speed) and 635 (285 for unsafe speed). CHP also gave 157 verbal warnings and assisted 180 motorists during the quarter. The citations are presented by type in the attached pie charts. Number of citations for the 19 general locations (12 locations identified by a 2006 DMFPO survey, plus 7 locations added based on the feedback and field observations) are presented on the attached maps.

Note: In addition to the citations above, CHP gave 157 ver bal warnings and assisted 180 motorist during 1st Quarter FY 2018-19.

CHP Traffic Enforcement Program
Number of Citations Issued by Locations
Jul to Sep 2018