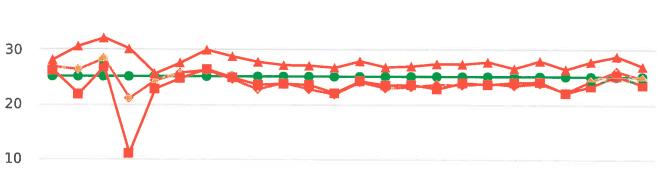

The four mobile speed monitor/display units have been rotated among 12 predetermined locations during the quarter. The average speeds in most residential zones remain near or below 25 mph with the exception of sections of the Forest Lodge, Sloat, Lopez and Forest Lake Roads. The average and 85% speeds on those highly travelled roads remain near or below 30 mph, and 35 mph, respectively.