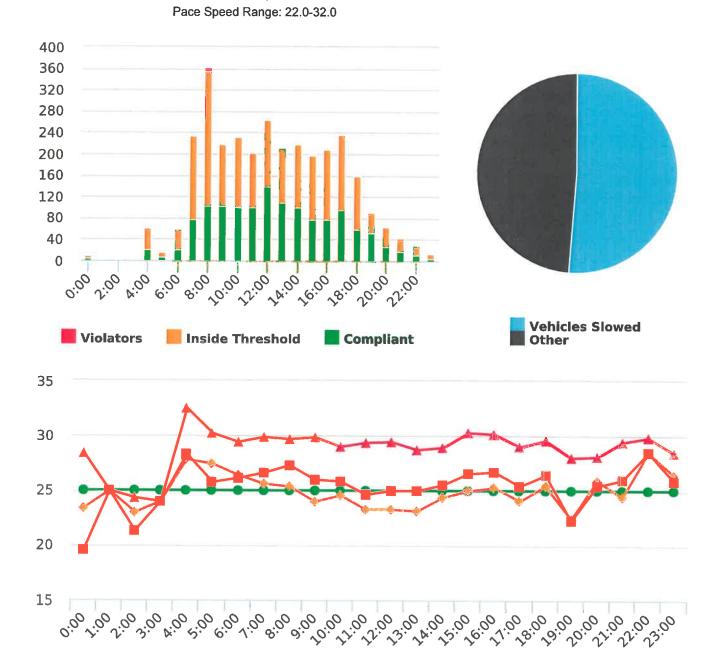

### **Extended Speed Summary Report**

Generated by Marianna Pimentel from Pebble Beach Community Services on Oct 9, 2018 at 3:45:21 PM

Time of Day: 0:00 to 23:59 Dates: 8/13/2018 to 8/19/2018

Site: Forest Lodge Road, 2E - Forest Lodge near Majella Rd.,

#### **Overall Summary**

Total Days of Data: 7 Speed Limit: 25 Average Speed: 28.85 50th Percentile Speed: 28.61 85th Percentile Speed: 32.11 Pace Speed Range: 24.0-34.0

Minimum Speed: 5.0 Maximum Speed: 51.0 Display Status: Speed Display Average Volume per Day: 1666.0

Total Volume: 11662.0