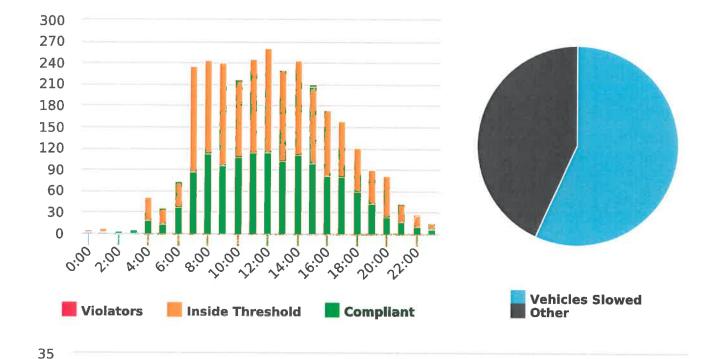

### **Extended Speed Summary Report**

Generated by Marianna Pimentel from Pebble Beach Community Services on Oct 9, 2018 at 1:17:12 PM

Time of Day: 0:00 to 23:59 Dates: 7/2/2018 to 7/8/2018

Site: Forest Lodge Road, 2E - Forest Lodge near Majella Rd.,

#### **Overall Summary**

Total Days of Data: 7 Speed Limit: 25 Average Speed: 29.36 50th Percentile Speed: 29.37 85th Percentile Speed: 32.81 Pace Speed Range: 25.0-35.0

Minimum Speed: 5.0 Maximum Speed: 55.0 Display Status: Speed Display Average Volume per Day: 1485.7

Total Volume: 10400.0