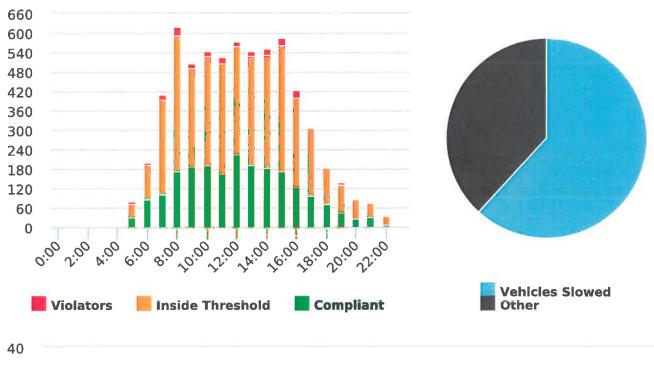

#### DEPUTY GENERAL MANAGER'S REPORT January 25, 2019

TO: Board of Directors

FROM: Suha Kilic, Deputy GM/CFO

SUBJECT: Supplemental Traffic Enforcement Program

Quarter Ending December 31, 2018

During the three-month and twelve-month periods ending December 31, 2018 CHP issued 155 (38 for unsafe speed) and 641 (258 for unsafe speed) citations, respectively. The numbers of citations for the previous three-month and twelve-month periods ending September 30, 2018 were 129 (59 for unsafe speed) and 635 (285 for unsafe speed). CHP also gave 157 verbal warnings and assisted 102 motorists during the quarter. The citations are presented by type in the attached pie charts. Number of citations for the 19 general locations (12 locations identified by a 2006 DMFPO survey, plus 7 locations added based on the feedback and field observations) are presented on the attached maps.

CHP Traffic Enforcement Program
Number of Citations Issued by Locations
Jan to Dec 2018