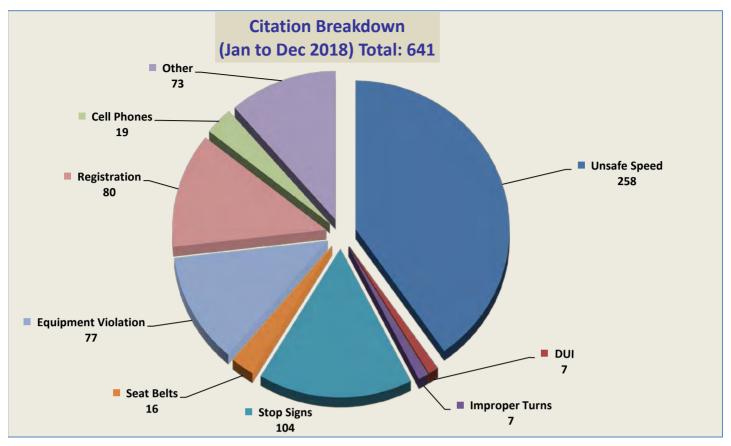

#### DEPUTY GENERAL MANAGER'S REPORT January 25, 2019

TO: Board of Directors

FROM: Suha Kilic, Deputy GM/CFO

SUBJECT: Supplemental Traffic Enforcement Program

Quarter Ending December 31, 2018

During the three-month and twelve-month periods ending December 31, 2018 CHP issued 155 (38 for unsafe speed) and 641 (258 for unsafe speed) citations, respectively. The numbers of citations for the previous three-month and twelve-month periods ending September 30, 2018 were 129 (59 for unsafe speed) and 635 (285 for unsafe speed). CHP also gave 157 verbal warnings and assisted 102 motorists during the quarter. The citations are presented by type in the attached pie charts. Number of citations for the 19 general locations (12 locations identified by a 2006 DMFPO survey, plus 7 locations added based on the feedback and field observations) are presented on the attached maps.