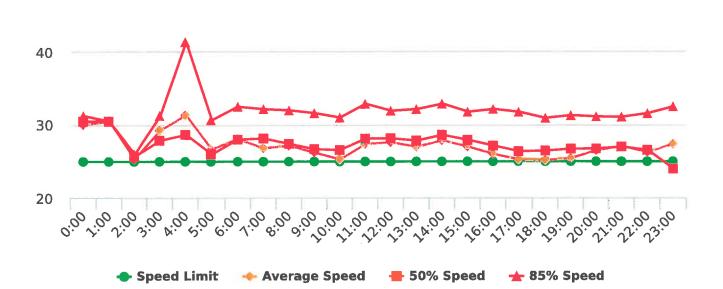

The four mobile speed monitor/display units have been rotated among 12 predetermined locations during the quarter. The average speeds in most residential zones remain near or below 25 mph with the exception of sections of the Forest Lodge, Sloat, Lopez and Forest Lake Roads. The average and 85% speeds on those highly travelled roads remain near or below 30 mph, and 35 mph, respectively.

### **Extended Speed Summary Report**

Generated by Marianna Pimentel from Pebble Beach Community Services on Jan 14, 2019 at 11:20:12 AM

Time of Day: 0:00 to 23:59 Dates: 12/17/2018 to 12/23/2018 Site: Forest Lodge Road, 2E - Forest Lodge near Majella Rd.,

### **Overall Summary**

Total Days of Data: 7 Speed Limit: 25 Average Speed: 29.45 50th Percentile Speed: 29.17 85th Percentile Speed: 32.71

Pace Speed Range: 24-34

- Speed Limit

Display Status: Speed Display Average Volume per Day: 1668.3

Total Volume: 11678

Minimum Speed: 5

Maximum Speed: 51

Average Speed

**-** 50% Speed

★ 85% Speed