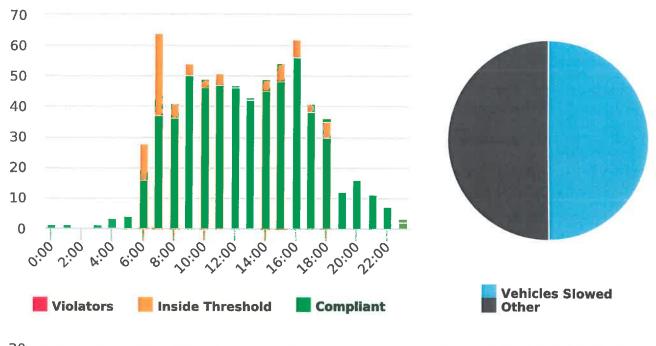

#### DEPUTY GENERAL MANAGER'S REPORT January 25, 2019

TO: Board of Directors

FROM: Suha Kilic, Deputy GM/CFO

SUBJECT: Supplemental Traffic Enforcement Program

Quarter Ending December 31, 2018

During the three-month and twelve-month periods ending December 31, 2018 CHP issued 155 (38 for unsafe speed) and 641 (258 for unsafe speed) citations, respectively. The numbers of citations for the previous three-month and twelve-month periods ending September 30, 2018 were 129 (59 for unsafe speed) and 635 (285 for unsafe speed). CHP also gave 157 verbal warnings and assisted 102 motorists during the quarter. The citations are presented by type in the attached pie charts. Number of citations for the 19 general locations (12 locations identified by a 2006 DMFPO survey, plus 7 locations added based on the feedback and field observations) are presented on the attached maps.

CHP Traffic Enforcement Program
Number of Citations Issued by Locations
Jan to Dec 2018