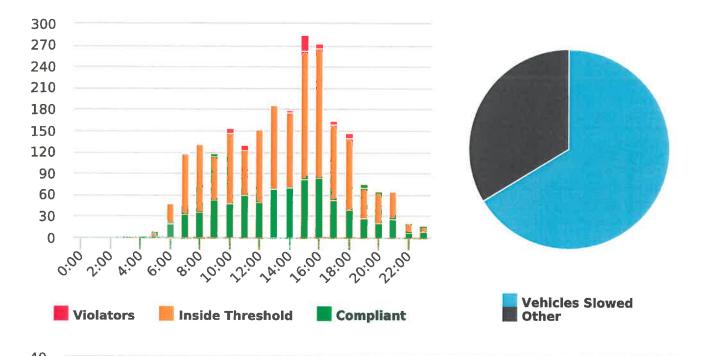

#### DEPUTY GENERAL MANAGER'S REPORT January 25, 2019

TO: Board of Directors

FROM: Suha Kilic, Deputy GM/CFO

SUBJECT: Supplemental Traffic Enforcement Program

Quarter Ending December 31, 2018

During the three-month and twelve-month periods ending December 31, 2018 CHP issued 155 (38 for unsafe speed) and 641 (258 for unsafe speed) citations, respectively. The numbers of citations for the previous three-month and twelve-month periods ending September 30, 2018 were 129 (59 for unsafe speed) and 635 (285 for unsafe speed). CHP also gave 157 verbal warnings and assisted 102 motorists during the quarter. The citations are presented by type in the attached pie charts. Number of citations for the 19 general locations (12 locations identified by a 2006 DMFPO survey, plus 7 locations added based on the feedback and field observations) are presented on the attached maps.

Note: In addition to the citations above, CHP gave 157 ver bal warnings and assisted 102 motorist during 2nd Quarter FY 2018-19.

CHP Traffic Enforcement Program
Number of Citations Issued by Locations
Oct to Dec 2018