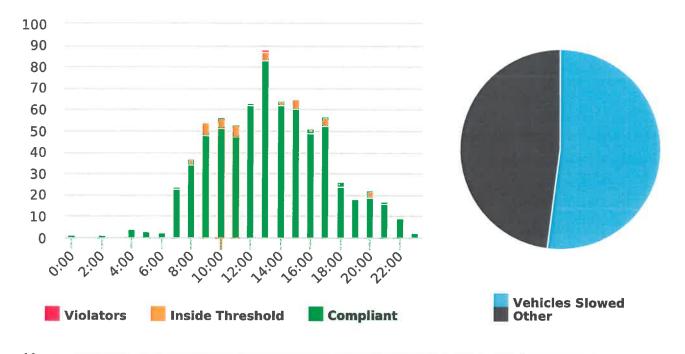

#### DEPUTY GENERAL MANAGER'S REPORT January 25, 2019

TO: Board of Directors

FROM: Suha Kilic, Deputy GM/CFO

SUBJECT: Supplemental Traffic Enforcement Program

Quarter Ending December 31, 2018

During the three-month and twelve-month periods ending December 31, 2018 CHP issued 155 (38 for unsafe speed) and 641 (258 for unsafe speed) citations, respectively. The numbers of citations for the previous three-month and twelve-month periods ending September 30, 2018 were 129 (59 for unsafe speed) and 635 (285 for unsafe speed). CHP also gave 157 verbal warnings and assisted 102 motorists during the quarter. The citations are presented by type in the attached pie charts. Number of citations for the 19 general locations (12 locations identified by a 2006 DMFPO survey, plus 7 locations added based on the feedback and field observations) are presented on the attached maps.

CHP Traffic Enforcement Program
Number of Citations Issued by Locations
Jan to Dec 2018