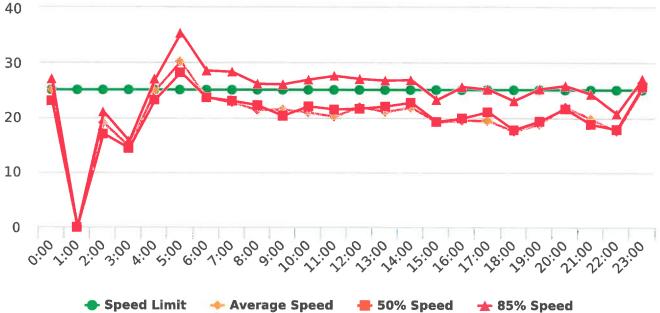

### **Extended Speed Summary Report**

Generated by Marianna Pimentel from Pebble Beach Community Services on Jan 14, 2019 at 11:20:52 AM

Time of Day: 0:00 to 23:59 Dates: 12/17/2018 to 12/23/2018 Site: Ortega Road, 3N - Ortega Rd.

#### near Rancho, NB

### **Overall Summary**

Total Days of Data: 7 Speed Limit: 25 Average Speed: 23.56 50th Percentile Speed: 23.46 85th Percentile Speed: 27.33

Pace Speed Range: 18-28

Display Status: Speed Display Average Volume per Day: 442.0

Total Volume: 3094

Minimum Speed: 5

Maximum Speed: 41