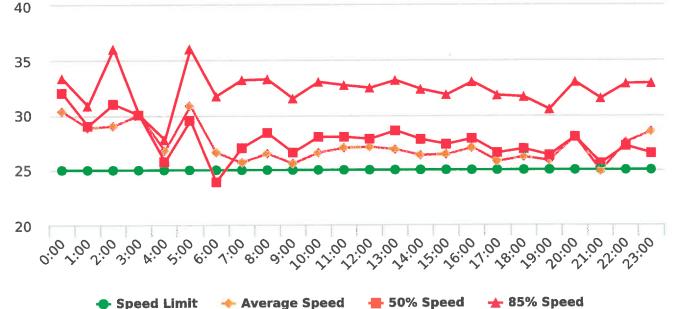

### **Extended Speed Summary Report**

Generated by Marianna Pimentel from Pebble Beach Community Services on Jan 14, 2019 at 11:48:55 AM

Time of Day: 0:00 to 23:59 Dates: 12/17/2018 to 12/23/2018 Site: Forest Lake Road, 8N - Forest Lake near Bristol Curve,

#### **Overall Summary**

Total Days of Data: 7 Speed Limit: 25 Average Speed: 27.25 50th Percentile Speed: 27.73 85th Percentile Speed: 32.34

Pace Speed Range: 24-34

Display Status: Speed Display Average Volume per Day: 1048.6

Total Volume: 7340

Minimum Speed: 5

Maximum Speed: 63