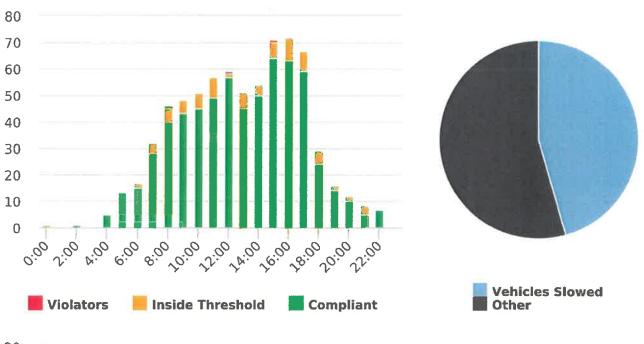

#### DEPUTY GENERAL MANAGER'S REPORT January 25, 2019

TO: Board of Directors

FROM: Suha Kilic, Deputy GM/CFO

SUBJECT: Supplemental Traffic Enforcement Program

Quarter Ending December 31, 2018

During the three-month and twelve-month periods ending December 31, 2018 CHP issued 155 (38 for unsafe speed) and 641 (258 for unsafe speed) citations, respectively. The numbers of citations for the previous three-month and twelve-month periods ending September 30, 2018 were 129 (59 for unsafe speed) and 635 (285 for unsafe speed). CHP also gave 157 verbal warnings and assisted 102 motorists during the quarter. The citations are presented by type in the attached pie charts. Number of citations for the 19 general locations (12 locations identified by a 2006 DMFPO survey, plus 7 locations added based on the feedback and field observations) are presented on the attached maps.

Note: In addition to the citations above, CHP gave 157 ver bal warnings and assisted 102 motorist during 2nd Quarter FY 2018-19.

CHP Traffic Enforcement Program
Number of Citations Issued by Locations
Oct to Dec 2018