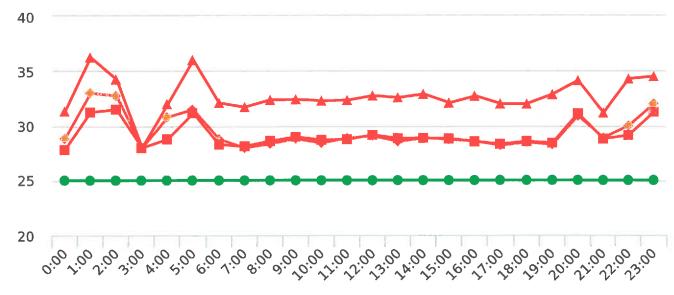

### **Overall Summary**

Total Days of Data: 7 Speed Limit: 25 Average Speed: 29.45 50th Percentile Speed: 29.17 85th Percentile Speed: 32.71

Pace Speed Range: 24-34

- Speed Limit

Display Status: Speed Display Average Volume per Day: 1668.3

Total Volume: 11678

Minimum Speed: 5

Maximum Speed: 51

Average Speed

**-** 50% Speed

★ 85% Speed