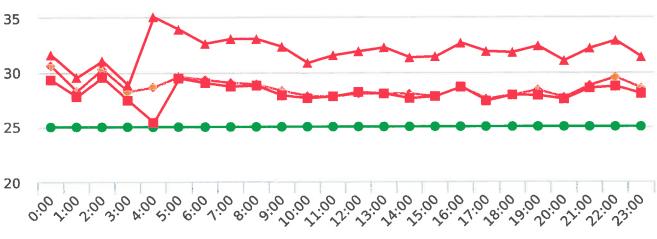

### **Overall Summary**

Total Days of Data: 7 Speed Limit: 25 Average Speed: 30.95

50th Percentile Speed: 30.27 85th Percentile Speed: 34.59 Pace Speed Range: 26-36 Minimum Speed: 5 Maximum Speed: 52

Display Status: Speed Display Average Volume per Day: 524.4