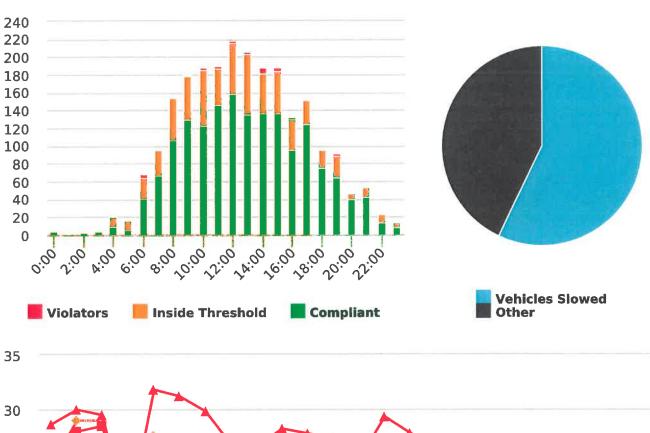

#### DEPUTY GENERAL MANAGER'S REPORT January 25, 2019

TO: Board of Directors

FROM: Suha Kilic, Deputy GM/CFO

SUBJECT: Supplemental Traffic Enforcement Program

Quarter Ending December 31, 2018

During the three-month and twelve-month periods ending December 31, 2018 CHP issued 155 (38 for unsafe speed) and 641 (258 for unsafe speed) citations, respectively. The numbers of citations for the previous three-month and twelve-month periods ending September 30, 2018 were 129 (59 for unsafe speed) and 635 (285 for unsafe speed). CHP also gave 157 verbal warnings and assisted 102 motorists during the quarter. The citations are presented by type in the attached pie charts. Number of citations for the 19 general locations (12 locations identified by a 2006 DMFPO survey, plus 7 locations added based on the feedback and field observations) are presented on the attached maps.

Note: In addition to the citations above, CHP gave 157 ver bal warnings and assisted 102 motorist during 2nd Quarter FY 2018-19.

CHP Traffic Enforcement Program
Number of Citations Issued by Locations
Oct to Dec 2018