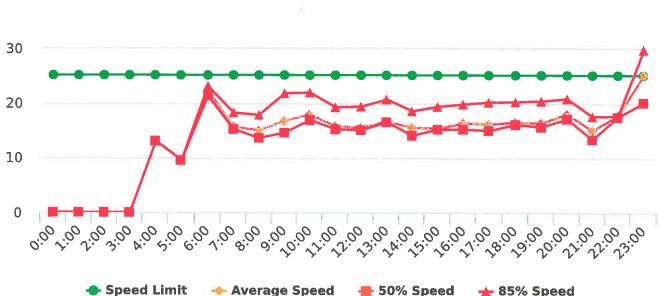

The four mobile speed monitor/display units have been rotated among 12 predetermined locations during the quarter. The average speeds in most residential zones remain near or below 25 mph with the exception of sections of the Forest Lodge, Sloat, Lopez and Forest Lake Roads. The average and 85% speeds on those highly travelled roads remain near or below 30 mph, and 35 mph, respectively.