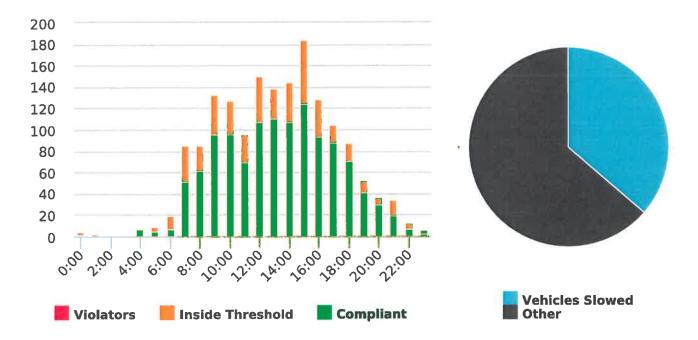

#### DEPUTY GENERAL MANAGER'S REPORT January 25, 2019

TO: Board of Directors

FROM: Suha Kilic, Deputy GM/CFO

SUBJECT: Supplemental Traffic Enforcement Program

Quarter Ending December 31, 2018

During the three-month and twelve-month periods ending December 31, 2018 CHP issued 155 (38 for unsafe speed) and 641 (258 for unsafe speed) citations, respectively. The numbers of citations for the previous three-month and twelve-month periods ending September 30, 2018 were 129 (59 for unsafe speed) and 635 (285 for unsafe speed). CHP also gave 157 verbal warnings and assisted 102 motorists during the quarter. The citations are presented by type in the attached pie charts. Number of citations for the 19 general locations (12 locations identified by a 2006 DMFPO survey, plus 7 locations added based on the feedback and field observations) are presented on the attached maps.

#### Also attached are:

- Vehicle traffic and speed statistics at locations with higher recorded speeds.
   According to the manufacturer, the monitors may record fast moving objects other than vehicles.
- 2) Speed Summary Reports from radar monitor locations.