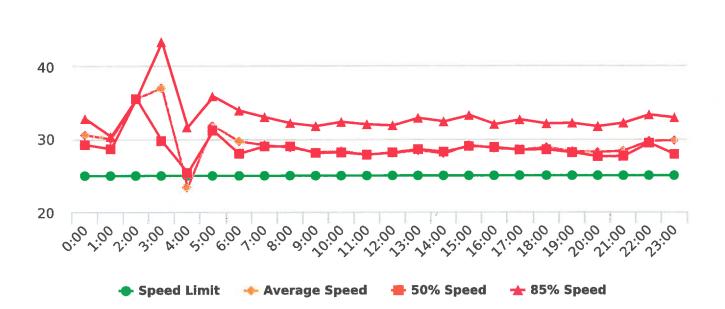

### **Extended Speed Summary Report**

Generated by Marianna Pimentel from Pebble Beach Community Services on Jan 14, 2019 at 11:20:12 AM

Time of Day: 0:00 to 23:59 Dates: 12/17/2018 to 12/23/2018 Site: Forest Lodge Road, 2E - Forest Lodge near Majella Rd.,

### **Overall Summary**

Total Days of Data: 7 Speed Limit: 25 Average Speed: 29.45 50th Percentile Speed: 29.17 85th Percentile Speed: 32.71

Pace Speed Range: 24-34

- Speed Limit

Display Status: Speed Display Average Volume per Day: 1668.3

Total Volume: 11678

Minimum Speed: 5

Maximum Speed: 51

Average Speed

**-** 50% Speed

★ 85% Speed