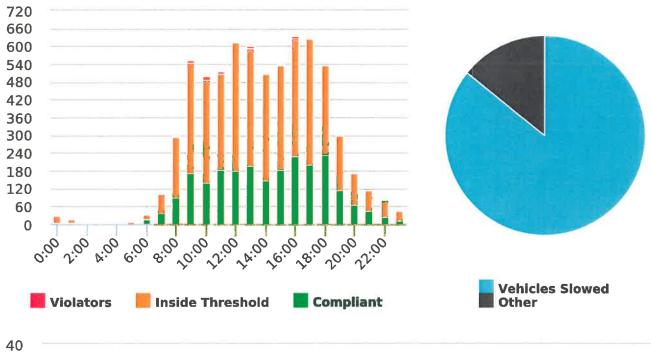

#### DEPUTY GENERAL MANAGER'S REPORT January 25, 2019

TO: Board of Directors

FROM: Suha Kilic, Deputy GM/CFO

SUBJECT: Supplemental Traffic Enforcement Program

Quarter Ending December 31, 2018

During the three-month and twelve-month periods ending December 31, 2018 CHP issued 155 (38 for unsafe speed) and 641 (258 for unsafe speed) citations, respectively. The numbers of citations for the previous three-month and twelve-month periods ending September 30, 2018 were 129 (59 for unsafe speed) and 635 (285 for unsafe speed). CHP also gave 157 verbal warnings and assisted 102 motorists during the quarter. The citations are presented by type in the attached pie charts. Number of citations for the 19 general locations (12 locations identified by a 2006 DMFPO survey, plus 7 locations added based on the feedback and field observations) are presented on the attached maps.

CHP Traffic Enforcement Program
Number of Citations Issued by Locations
Jan to Dec 2018