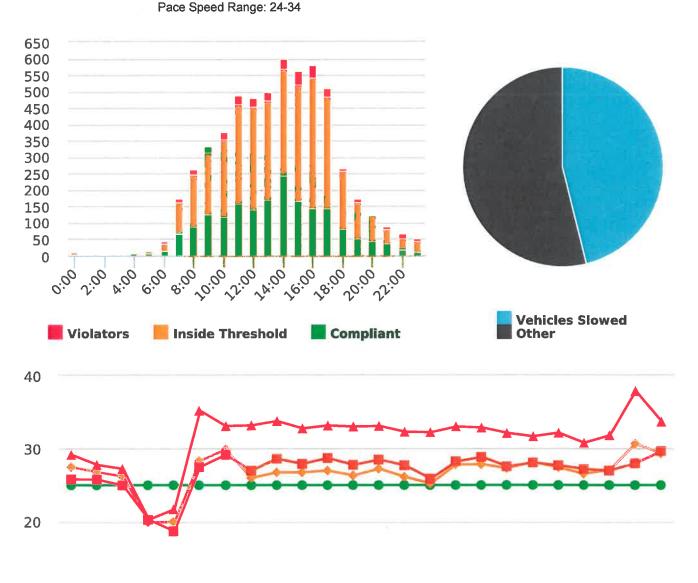

### **Extended Speed Summary Report**

Generated by Marianna Pimentel from Pebble Beach Community Services on Jan 14, 2019 at 11:20:12 AM

Time of Day: 0:00 to 23:59 Dates: 12/17/2018 to 12/23/2018 Site: Forest Lodge Road, 2E - Forest Lodge near Majella Rd.,

### **Overall Summary**

Total Days of Data: 7 Speed Limit: 25 Average Speed: 29.45 50th Percentile Speed: 29.17 85th Percentile Speed: 32.71

Pace Speed Range: 24-34

- Speed Limit

Display Status: Speed Display Average Volume per Day: 1668.3

Total Volume: 11678

Minimum Speed: 5

Maximum Speed: 51

Average Speed

**-** 50% Speed

★ 85% Speed