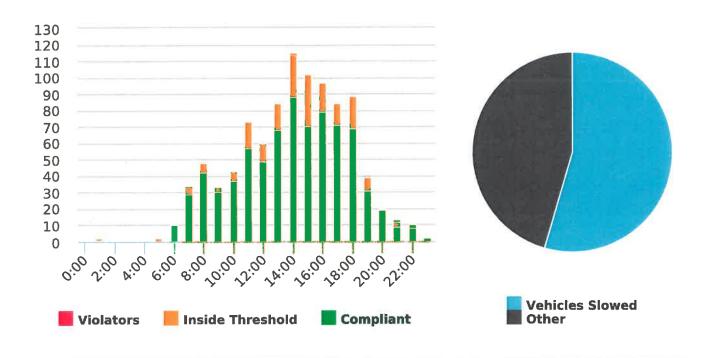

#### DEPUTY GENERAL MANAGER'S REPORT January 25, 2019

TO: Board of Directors

FROM: Suha Kilic, Deputy GM/CFO

SUBJECT: Supplemental Traffic Enforcement Program

Quarter Ending December 31, 2018

During the three-month and twelve-month periods ending December 31, 2018 CHP issued 155 (38 for unsafe speed) and 641 (258 for unsafe speed) citations, respectively. The numbers of citations for the previous three-month and twelve-month periods ending September 30, 2018 were 129 (59 for unsafe speed) and 635 (285 for unsafe speed). CHP also gave 157 verbal warnings and assisted 102 motorists during the quarter. The citations are presented by type in the attached pie charts. Number of citations for the 19 general locations (12 locations identified by a 2006 DMFPO survey, plus 7 locations added based on the feedback and field observations) are presented on the attached maps.