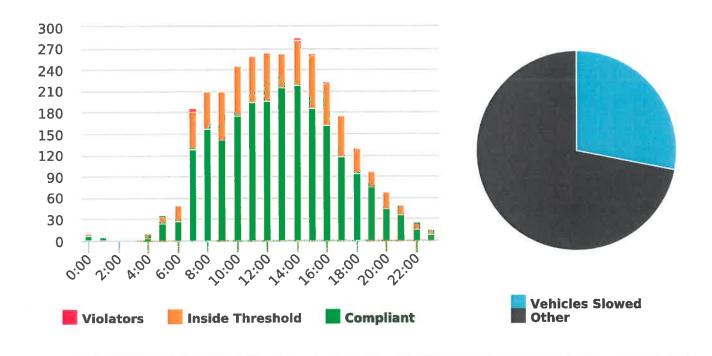

#### DEPUTY GENERAL MANAGER'S REPORT January 25, 2019

TO: Board of Directors

FROM: Suha Kilic, Deputy GM/CFO

SUBJECT: Supplemental Traffic Enforcement Program

Quarter Ending December 31, 2018

During the three-month and twelve-month periods ending December 31, 2018 CHP issued 155 (38 for unsafe speed) and 641 (258 for unsafe speed) citations, respectively. The numbers of citations for the previous three-month and twelve-month periods ending September 30, 2018 were 129 (59 for unsafe speed) and 635 (285 for unsafe speed). CHP also gave 157 verbal warnings and assisted 102 motorists during the quarter. The citations are presented by type in the attached pie charts. Number of citations for the 19 general locations (12 locations identified by a 2006 DMFPO survey, plus 7 locations added based on the feedback and field observations) are presented on the attached maps.

Note: In addition to the citations above, CHP gave 157 ver bal warnings and assisted 102 motorist during 2nd Quarter FY 2018-19.

CHP Traffic Enforcement Program
Number of Citations Issued by Locations
Oct to Dec 2018