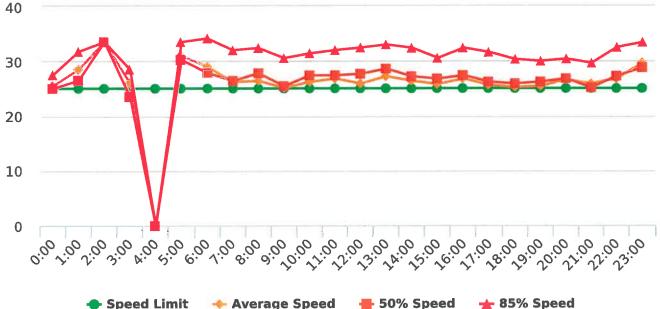

### **Extended Speed Summary Report**

Generated by Marianna Pimentel from Pebble Beach Community Services on Jan 14, 2019 at 11:20:12 AM

Time of Day: 0:00 to 23:59 Dates: 12/17/2018 to 12/23/2018 Site: Forest Lodge Road, 2E - Forest Lodge near Majella Rd.,

### **Overall Summary**

Total Days of Data: 7 Speed Limit: 25 Average Speed: 29.45 50th Percentile Speed: 29.17 85th Percentile Speed: 32.71

Pace Speed Range: 24-34

- Speed Limit

Display Status: Speed Display Average Volume per Day: 1668.3

Total Volume: 11678

Minimum Speed: 5

Maximum Speed: 51

Average Speed

**-** 50% Speed

★ 85% Speed