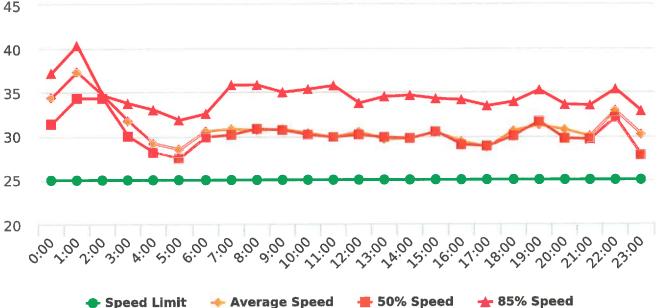

The four mobile speed monitor/display units have been rotated among 12 predetermined locations during the quarter. The average speeds in most residential zones remain near or below 25 mph with the exception of sections of the Forest Lodge, Sloat, Lopez and Forest Lake Roads. The average and 85% speeds on those highly travelled roads remain near or below 30 mph, and 35 mph, respectively.

### **Overall Summary**

Total Days of Data: 7 Speed Limit: 25 Average Speed: 29.45 50th Percentile Speed: 29.17 85th Percentile Speed: 32.71

Pace Speed Range: 24-34

- Speed Limit

Display Status: Speed Display Average Volume per Day: 1668.3

Total Volume: 11678

Minimum Speed: 5

Maximum Speed: 51

Average Speed

**-** 50% Speed

★ 85% Speed