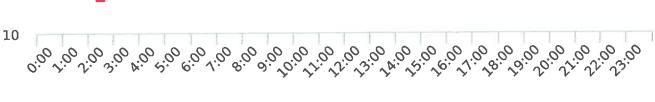

The four mobile speed monitor/display units have been rotated among 12 predetermined locations during the quarter. The average speeds in most residential zones remain near or below 25 mph with the exception of sections of the Forest Lodge, Sloat, Lopez and Forest Lake Roads. The average and 85% speeds on those highly travelled roads remain near or below 30 mph, and 35 mph, respectively.