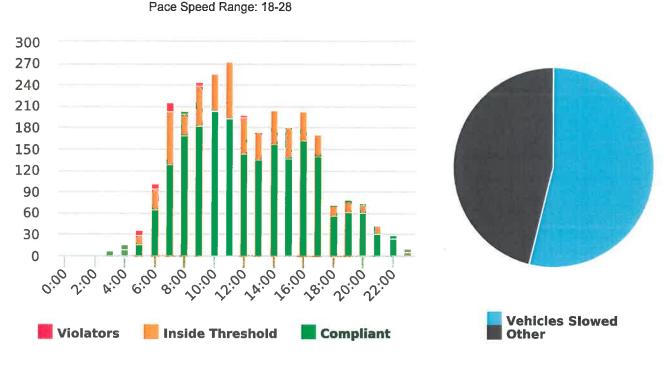

### **Overall Summary**

Total Days of Data: 7 Speed Limit: 25 Average Speed: 21.48 50th Percentile Speed: 21.35 85th Percentile Speed: 24.83

Pace Speed Range: 18-28

Minimum Speed: 5
Maximum Speed: 43
Display Status: Speed I