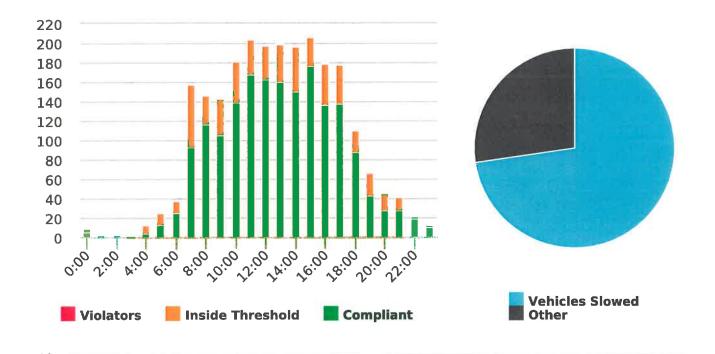

CHP Traffic Enforcement Program
Number of Citations Issued by Locations
Jan to Dec 2018

#### DEPUTY GENERAL MANAGER'S REPORT January 25, 2019

TO: Board of Directors

FROM: Suha Kilic, Deputy GM/CFO

SUBJECT: Supplemental Traffic Enforcement Program

Quarter Ending December 31, 2018

During the three-month and twelve-month periods ending December 31, 2018 CHP issued 155 (38 for unsafe speed) and 641 (258 for unsafe speed) citations, respectively. The numbers of citations for the previous three-month and twelve-month periods ending September 30, 2018 were 129 (59 for unsafe speed) and 635 (285 for unsafe speed). CHP also gave 157 verbal warnings and assisted 102 motorists during the quarter. The citations are presented by type in the attached pie charts. Number of citations for the 19 general locations (12 locations identified by a 2006 DMFPO survey, plus 7 locations added based on the feedback and field observations) are presented on the attached maps.