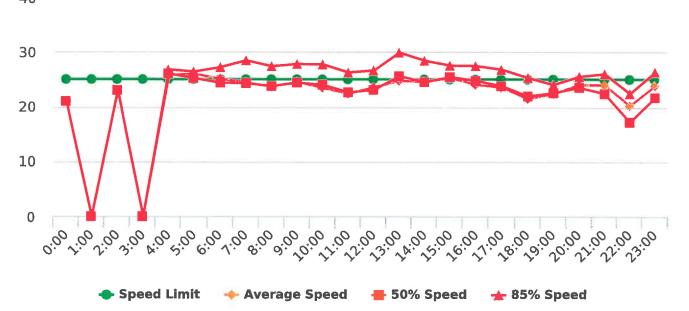

### **Extended Speed Summary Report**

Generated by Marianna Pimentel from Pebble Beach Community Services on Nov 30, 2018 at 2:21:48 PM

Time of Day: 0:00 to 23:59 Dates: 11/5/2018 to 11/11/2018 Site: Sloat Road, 1N - Sloat and Lost Barranca (2844 Sloat)

### **Overall Summary**

Total Days of Data: 7 Speed Limit: 25 Average Speed: 16.3 50th Percentile Speed: 15.73 85th Percentile Speed: 18.24

Pace Speed Range: 13-23

Maximum Speed: 38 Display Status: Speed Display Average Volume per Day: 102.4

Total Volume: 717

Minimum Speed: 5