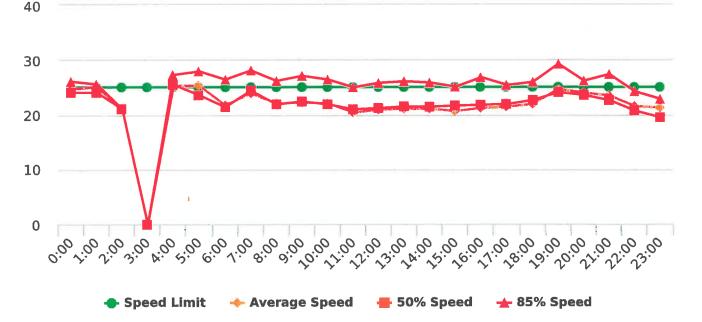

The four mobile speed monitor/display units have been rotated among 12 predetermined locations during the quarter. The average speeds in most residential zones remain near or below 25 mph with the exception of sections of the Forest Lodge, Sloat, Lopez and Forest Lake Roads. The average and 85% speeds on those highly travelled roads remain near or below 30 mph, and 35 mph, respectively.

### **Overall Summary**

Total Days of Data: 6 Speed Limit: 25 Average Speed: 26.88 50th Percentile Speed: 26.48 85th Percentile Speed: 29.63

85th Percentile Speed: 29.63 Pace Speed Range: 22-32 Minimum Speed: 5 Maximum Speed: 45

### **Overall Summary**

Total Days of Data: 7 Speed Limit: 25 Average Speed: 29.45 50th Percentile Speed: 29.17 85th Percentile Speed: 32.71

Pace Speed Range: 24-34

- Speed Limit

Display Status: Speed Display Average Volume per Day: 1668.3