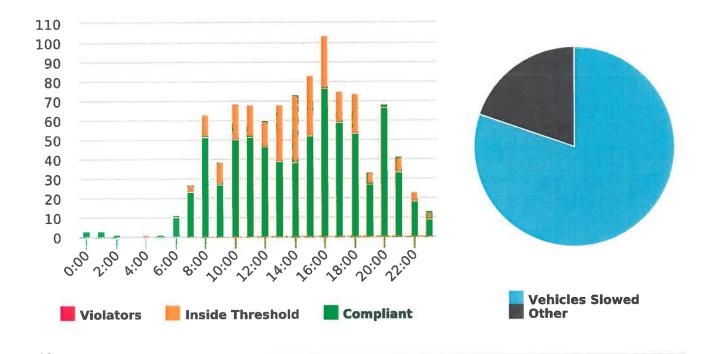

#### DEPUTY GENERAL MANAGER'S REPORT January 25, 2019

TO: Board of Directors

FROM: Suha Kilic, Deputy GM/CFO

SUBJECT: Supplemental Traffic Enforcement Program

Quarter Ending December 31, 2018

During the three-month and twelve-month periods ending December 31, 2018 CHP issued 155 (38 for unsafe speed) and 641 (258 for unsafe speed) citations, respectively. The numbers of citations for the previous three-month and twelve-month periods ending September 30, 2018 were 129 (59 for unsafe speed) and 635 (285 for unsafe speed). CHP also gave 157 verbal warnings and assisted 102 motorists during the quarter. The citations are presented by type in the attached pie charts. Number of citations for the 19 general locations (12 locations identified by a 2006 DMFPO survey, plus 7 locations added based on the feedback and field observations) are presented on the attached maps.

The four mobile speed monitor/display units have been rotated among 12 predetermined locations during the quarter. The average speeds in most residential zones remain near or below 25 mph with the exception of sections of the Forest Lodge, Sloat, Lopez and Forest Lake Roads. The average and 85% speeds on those highly travelled roads remain near or below 30 mph, and 35 mph, respectively.