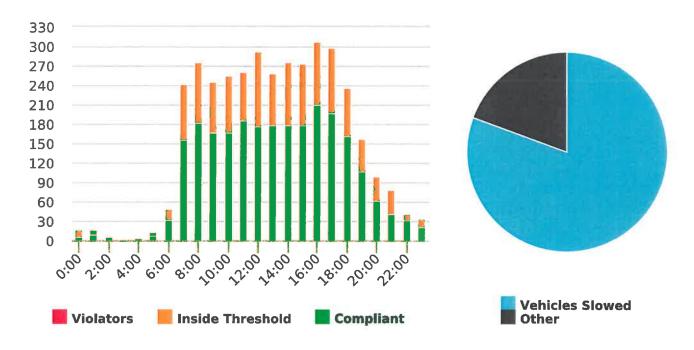

#### DEPUTY GENERAL MANAGER'S REPORT January 25, 2019

TO: Board of Directors

FROM: Suha Kilic, Deputy GM/CFO

SUBJECT: Supplemental Traffic Enforcement Program

Quarter Ending December 31, 2018

During the three-month and twelve-month periods ending December 31, 2018 CHP issued 155 (38 for unsafe speed) and 641 (258 for unsafe speed) citations, respectively. The numbers of citations for the previous three-month and twelve-month periods ending September 30, 2018 were 129 (59 for unsafe speed) and 635 (285 for unsafe speed). CHP also gave 157 verbal warnings and assisted 102 motorists during the quarter. The citations are presented by type in the attached pie charts. Number of citations for the 19 general locations (12 locations identified by a 2006 DMFPO survey, plus 7 locations added based on the feedback and field observations) are presented on the attached maps.

The four mobile speed monitor/display units have been rotated among 12 predetermined locations during the quarter. The average speeds in most residential zones remain near or below 25 mph with the exception of sections of the Forest Lodge, Sloat, Lopez and Forest Lake Roads. The average and 85% speeds on those highly travelled roads remain near or below 30 mph, and 35 mph, respectively.