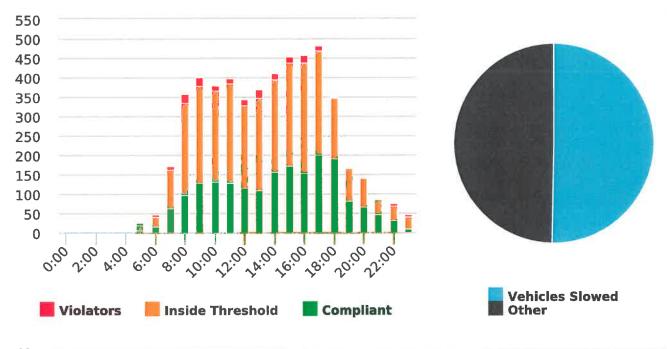

### **Extended Speed Summary Report**

Generated by Marianna Pimentel from Pebble Beach Community Services on Jan 14, 2019 at 11:20:12 AM

Time of Day: 0:00 to 23:59 Dates: 12/17/2018 to 12/23/2018 Site: Forest Lodge Road, 2E - Forest Lodge near Majella Rd.,

### **Overall Summary**

Total Days of Data: 7 Speed Limit: 25 Average Speed: 29.45 50th Percentile Speed: 29.17 85th Percentile Speed: 32.71

Pace Speed Range: 24-34

- Speed Limit

Display Status: Speed Display Average Volume per Day: 1668.3

Total Volume: 11678

Minimum Speed: 5

Maximum Speed: 51

Average Speed

**-** 50% Speed

★ 85% Speed