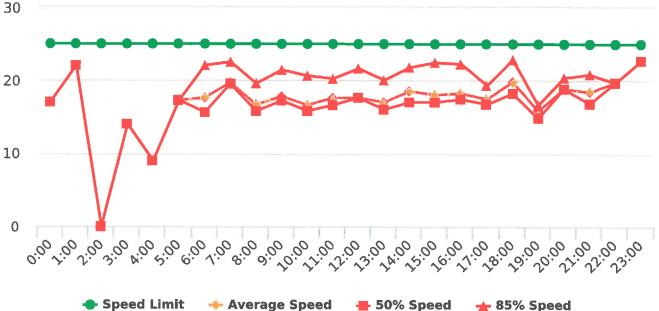

### **Extended Speed Summary Report**

Generated by Marianna Pimentel from Pebble Beach Community Services on Nov 5, 2018 at 10:39:1 AM

Time of Day: 0:00 to 23:59 Dates: 10/1/2018 to 10/7/2018 Site: Sloat Road, 1S - Sloat and Lost Barranca (2844 Sloat)

### **Overall Summary**

Total Days of Data: 7 Speed Limit: 25 Average Speed: 13.7 50th Percentile Speed: 12.87 85th Percentile Speed: 16.14

Pace Speed Range: 11-21

Minimum Speed: 5 Maximum Speed: 39

Display Status: Speed Display Average Volume per Day: 127.9