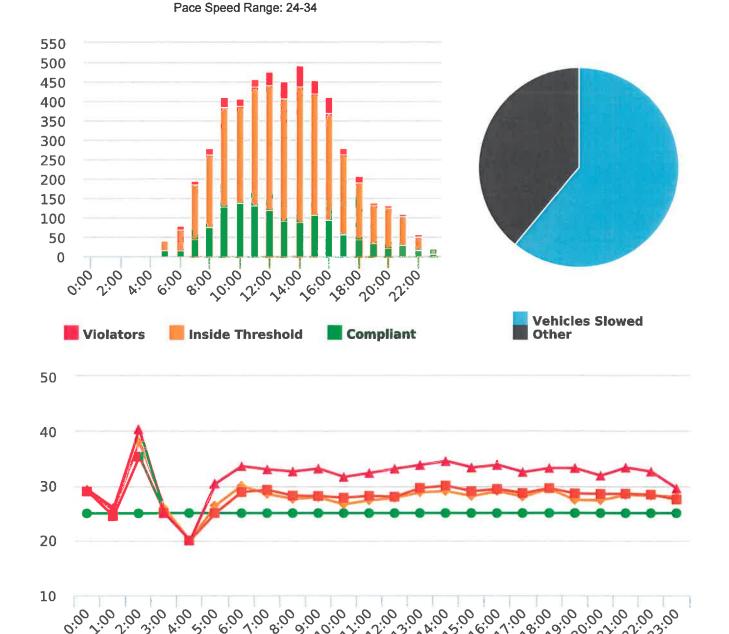

### **Extended Speed Summary Report**

Generated by Marianna Pimentel from Pebble Beach Community Services on Jan 14, 2019 at 11:20:12 AM

Time of Day: 0:00 to 23:59 Dates: 12/17/2018 to 12/23/2018 Site: Forest Lodge Road, 2E - Forest Lodge near Majella Rd.,

### **Overall Summary**

Total Days of Data: 7 Speed Limit: 25 Average Speed: 29.45 50th Percentile Speed: 29.17 85th Percentile Speed: 32.71

Pace Speed Range: 24-34

- Speed Limit

Display Status: Speed Display Average Volume per Day: 1668.3

Total Volume: 11678

Minimum Speed: 5

Maximum Speed: 51

Average Speed

**-** 50% Speed

★ 85% Speed