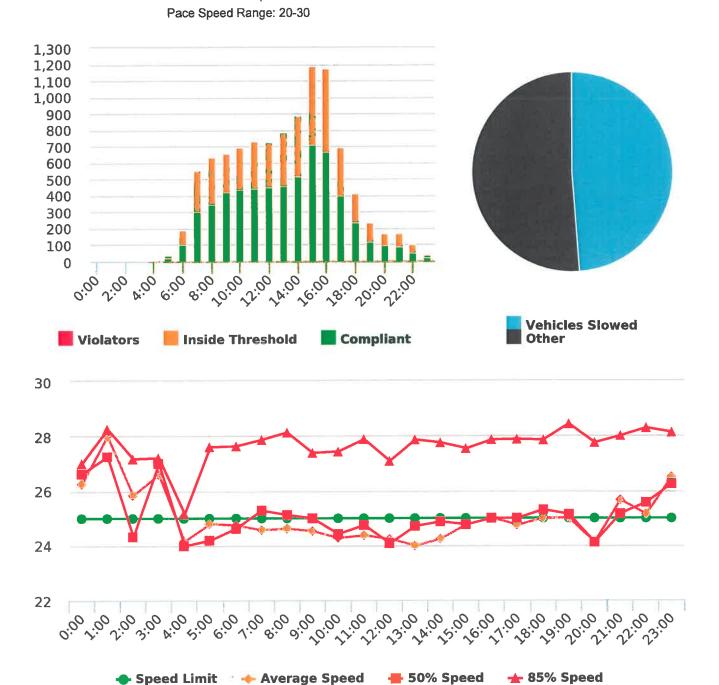

### **Extended Speed Summary Report**

50

Generated by Marianna Pimentel from Pebble Beach Community Services on Nov 5, 2018 at 10:54:27 AM

Time of Day: 0:00 to 23:59 Dates: 10/1/2018 to 10/7/2018 Site: Forest Lodge Road, 2W - Forest Lodge near Majella Rd.,

### **Overall Summary**

Total Days of Data: 7 Speed Limit: 25 Average Speed: 29.35 50th Percentile Speed: 28.77 85th Percentile Speed: 33.07

Pace Speed Range: 24-34

Display Status: Speed Display Average Volume per Day: 1689.3

Total Volume: 11825

Minimum Speed: 5
Maximum Speed: 51