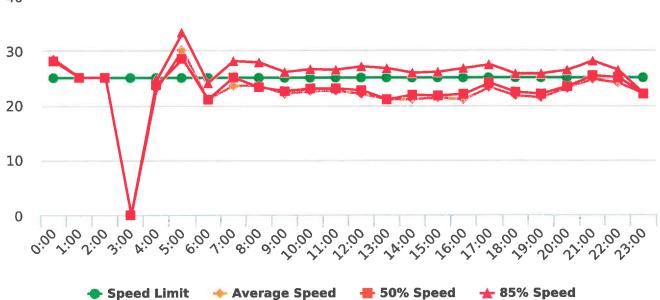

### **Extended Speed Summary Report**

Generated by Marianna Pimentel from Pebble Beach Community Services on Nov 30, 2018 at 2:21:48 PM

Time of Day: 0:00 to 23:59 Dates: 11/5/2018 to 11/11/2018 Site: Sloat Road, 1N - Sloat and Lost Barranca (2844 Sloat)

### **Overall Summary**

Total Days of Data: 7 Speed Limit: 25 Average Speed: 16.3 50th Percentile Speed: 15.73 85th Percentile Speed: 18.24

Pace Speed Range: 13-23

Maximum Speed: 38 Display Status: Speed Display Average Volume per Day: 102.4

Total Volume: 717

Minimum Speed: 5