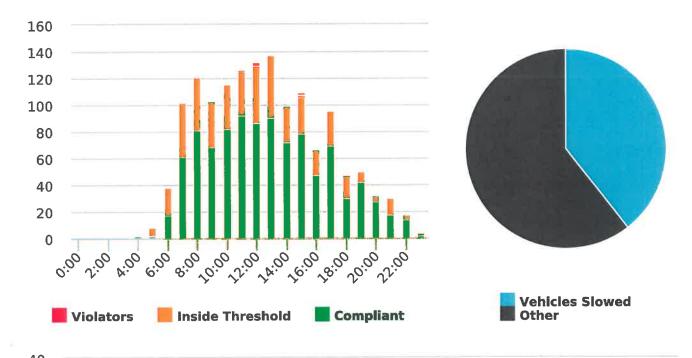

### **Extended Speed Summary Report**

Generated by Marianna Pimentel from Pebble Beach Community Services on Jan 14, 2019 at 11:18:58 AM

Time of Day: 0:00 to 23:59 Dates: 12/17/2018 to 12/22/2018 Site: Sloat Road, 1N - Sloat and Lost

#### Barranca (2844 Sloat)

### **Overall Summary**

Total Days of Data: 6 Speed Limit: 25 Average Speed: 16.96 50th Percentile Speed: 16.35 85th Percentile Speed: 18.98

Pace Speed Range: 13-23

Minimum Speed: 5 Maximum Speed: 42

Display Status: Speed Display Average Volume per Day: 113.0