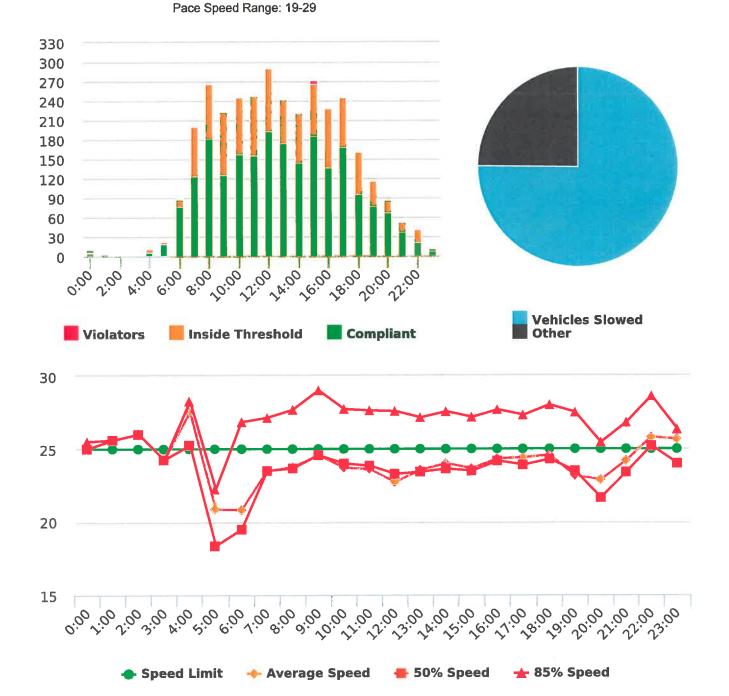

The four mobile speed monitor/display units have been rotated among 12 predetermined locations during the quarter. The average speeds in most residential zones remain near or below 25 mph with the exception of sections of the Forest Lodge, Sloat, Lopez and Forest Lake Roads. The average and 85% speeds on those highly travelled roads remain near or below 30 mph, and 35 mph, respectively.

#### Also attached are:

- Vehicle traffic and speed statistics at locations with higher recorded speeds.
   According to the manufacturer, the monitors may record fast moving objects other than vehicles.
- 2) Speed Summary Reports from radar monitor locations.