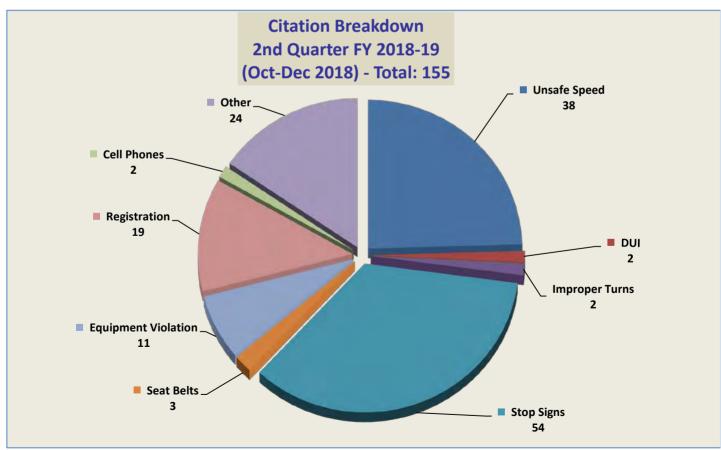

#### DEPUTY GENERAL MANAGER'S REPORT January 25, 2019

TO: Board of Directors

FROM: Suha Kilic, Deputy GM/CFO

SUBJECT: Supplemental Traffic Enforcement Program

Quarter Ending December 31, 2018

During the three-month and twelve-month periods ending December 31, 2018 CHP issued 155 (38 for unsafe speed) and 641 (258 for unsafe speed) citations, respectively. The numbers of citations for the previous three-month and twelve-month periods ending September 30, 2018 were 129 (59 for unsafe speed) and 635 (285 for unsafe speed). CHP also gave 157 verbal warnings and assisted 102 motorists during the quarter. The citations are presented by type in the attached pie charts. Number of citations for the 19 general locations (12 locations identified by a 2006 DMFPO survey, plus 7 locations added based on the feedback and field observations) are presented on the attached maps.

Note: In addition to the citations above, CHP gave 157 ver bal warnings and assisted 102 motorist during 2nd Quarter FY 2018-19.

CHP Traffic Enforcement Program
Number of Citations Issued by Locations
Oct to Dec 2018