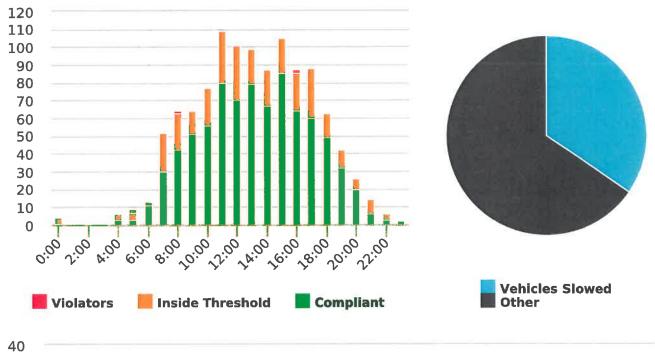

#### DEPUTY GENERAL MANAGER'S REPORT January 25, 2019

TO: Board of Directors

FROM: Suha Kilic, Deputy GM/CFO

SUBJECT: Supplemental Traffic Enforcement Program

Quarter Ending December 31, 2018

During the three-month and twelve-month periods ending December 31, 2018 CHP issued 155 (38 for unsafe speed) and 641 (258 for unsafe speed) citations, respectively. The numbers of citations for the previous three-month and twelve-month periods ending September 30, 2018 were 129 (59 for unsafe speed) and 635 (285 for unsafe speed). CHP also gave 157 verbal warnings and assisted 102 motorists during the quarter. The citations are presented by type in the attached pie charts. Number of citations for the 19 general locations (12 locations identified by a 2006 DMFPO survey, plus 7 locations added based on the feedback and field observations) are presented on the attached maps.

CHP Traffic Enforcement Program
Number of Citations Issued by Locations
Jan to Dec 2018