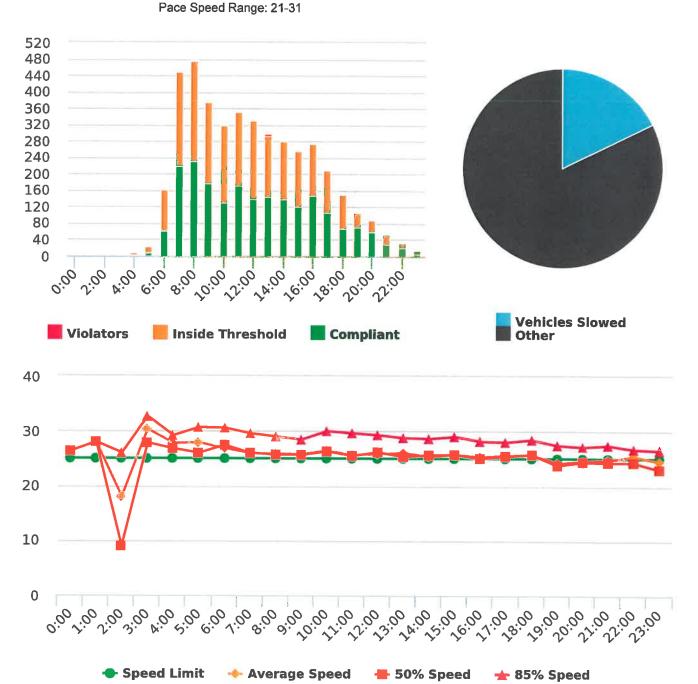

### **Extended Speed Summary Report**

Generated by Marianna Pimentel from Pebble Beach Community Services on Nov 30, 2018 at 2:21:48 PM

Time of Day: 0:00 to 23:59 Dates: 11/5/2018 to 11/11/2018 Site: Sloat Road, 1N - Sloat and Lost Barranca (2844 Sloat)

### **Overall Summary**

Total Days of Data: 7 Speed Limit: 25 Average Speed: 16.3 50th Percentile Speed: 15.73 85th Percentile Speed: 18.24

Pace Speed Range: 13-23

Maximum Speed: 38 Display Status: Speed Display Average Volume per Day: 102.4

Total Volume: 717

Minimum Speed: 5