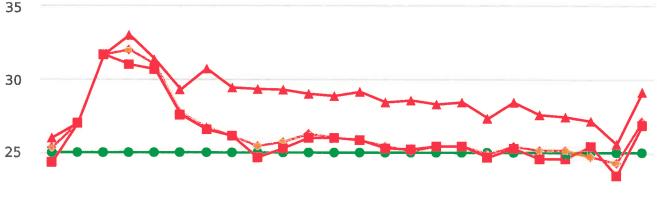

The four mobile speed monitor/display units have been rotated among 12 predetermined locations during the quarter. The average speeds in most residential zones remain near or below 25 mph with the exception of sections of the Forest Lodge, Sloat, Lopez and Forest Lake Roads. The average and 85% speeds on those highly travelled roads remain near or below 30 mph, and 35 mph, respectively.

### **Overall Summary**

Total Days of Data: 7 Speed Limit: 25 Average Speed: 29.45 50th Percentile Speed: 29.17 85th Percentile Speed: 32.71

Pace Speed Range: 24-34

- Speed Limit

Display Status: Speed Display Average Volume per Day: 1668.3

Total Volume: 11678

Minimum Speed: 5

Maximum Speed: 51

Average Speed

**-** 50% Speed

★ 85% Speed