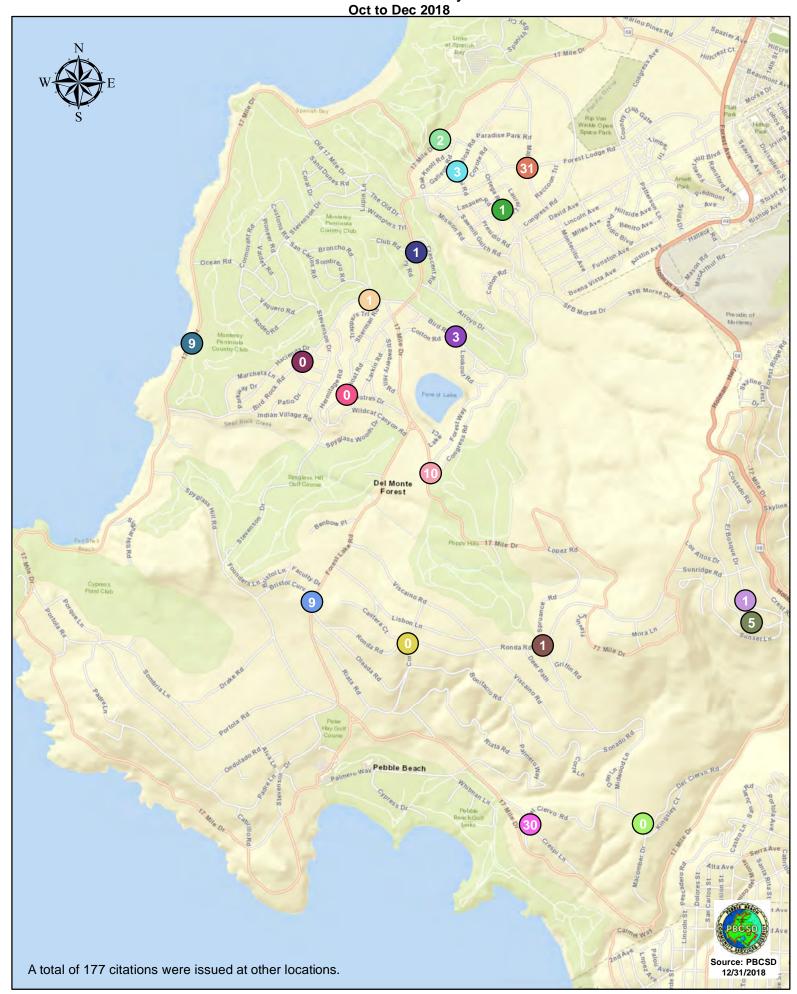

#### DEPUTY GENERAL MANAGER'S REPORT January 25, 2019

TO: Board of Directors

FROM: Suha Kilic, Deputy GM/CFO

SUBJECT: Supplemental Traffic Enforcement Program

Quarter Ending December 31, 2018

During the three-month and twelve-month periods ending December 31, 2018 CHP issued 155 (38 for unsafe speed) and 641 (258 for unsafe speed) citations, respectively. The numbers of citations for the previous three-month and twelve-month periods ending September 30, 2018 were 129 (59 for unsafe speed) and 635 (285 for unsafe speed). CHP also gave 157 verbal warnings and assisted 102 motorists during the quarter. The citations are presented by type in the attached pie charts. Number of citations for the 19 general locations (12 locations identified by a 2006 DMFPO survey, plus 7 locations added based on the feedback and field observations) are presented on the attached maps.

Note: In addition to the citations above, CHP gave 157 ver bal warnings and assisted 102 motorist during 2nd Quarter FY 2018-19.

CHP Traffic Enforcement Program
Number of Citations Issued by Locations
Oct to Dec 2018