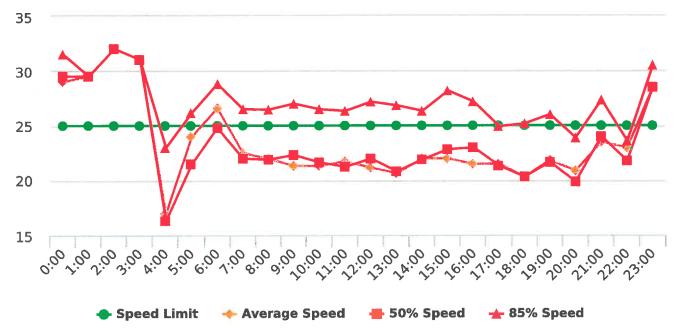

### **Extended Speed Summary Report**

Generated by Marianna Pimentel from Pebble Beach Community Services on Nov 5, 2018 at 10:39:1 AM

Time of Day: 0:00 to 23:59 Dates: 10/1/2018 to 10/7/2018 Site: Sloat Road, 1S - Sloat and Lost Barranca (2844 Sloat)

### **Overall Summary**

Total Days of Data: 7 Speed Limit: 25 Average Speed: 13.7 50th Percentile Speed: 12.87 85th Percentile Speed: 16.14

Pace Speed Range: 11-21

Minimum Speed: 5 Maximum Speed: 39

Display Status: Speed Display Average Volume per Day: 127.9