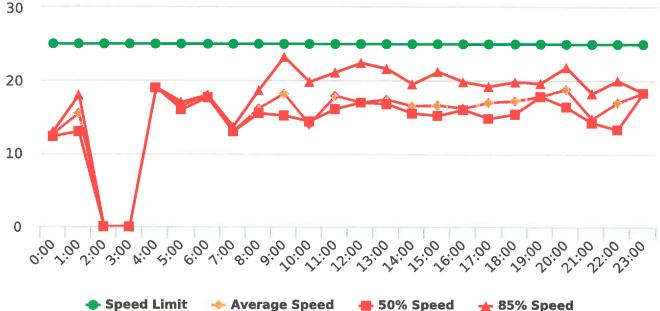

### **Extended Speed Summary Report**

Generated by Marianna Pimentel from Pebble Beach Community Services on Nov 30, 2018 at 2:21:48 PM

Time of Day: 0:00 to 23:59 Dates: 11/5/2018 to 11/11/2018 Site: Sloat Road, 1N - Sloat and Lost Barranca (2844 Sloat)

### **Overall Summary**

Total Days of Data: 7 Speed Limit: 25 Average Speed: 16.3 50th Percentile Speed: 15.73 85th Percentile Speed: 18.24

Pace Speed Range: 13-23

Maximum Speed: 38 Display Status: Speed Display Average Volume per Day: 102.4

Total Volume: 717

Minimum Speed: 5