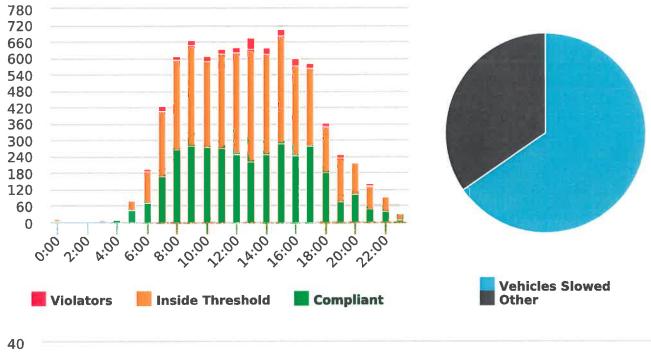

#### **Overall Summary**

Total Days of Data: 7 Speed Limit: 25 Average Speed: 27.19 50th Percentile Speed: 27.41 85th Percentile Speed: 31.84

Pace Speed Range: 23-33

Maximum Speed: 50
Display Status: Speed Display
Average Volume per Day: 1169.0

Total Volume: 8183

Minimum Speed: 5