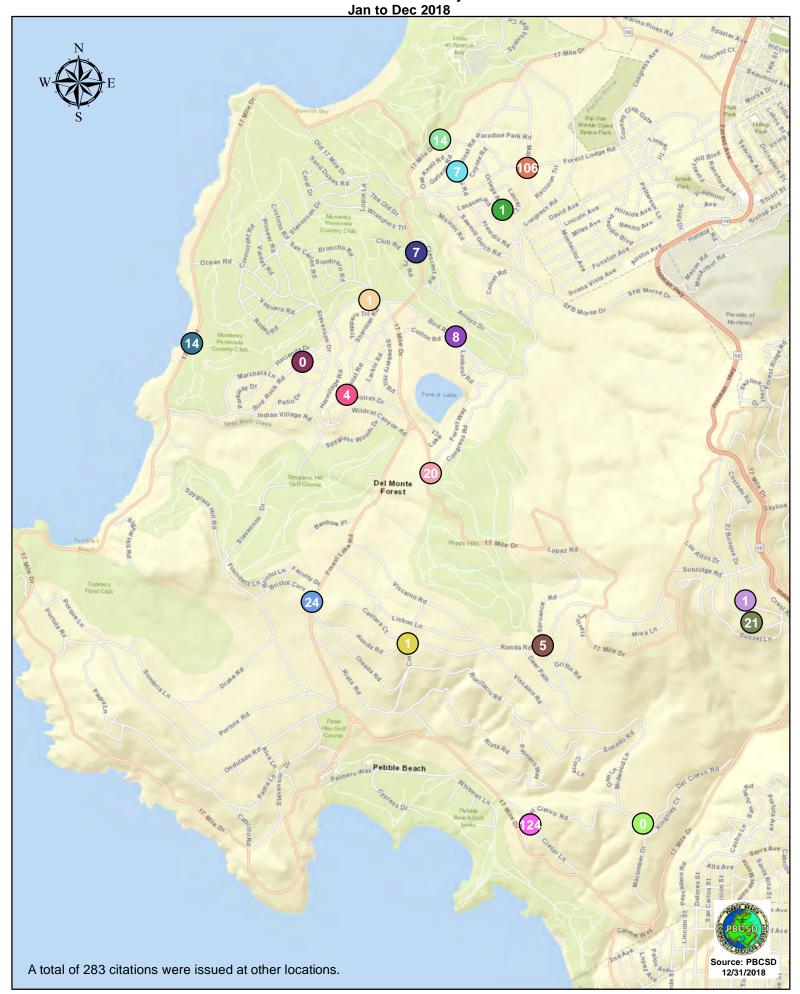

#### DEPUTY GENERAL MANAGER'S REPORT January 25, 2019

TO: Board of Directors

FROM: Suha Kilic, Deputy GM/CFO

SUBJECT: Supplemental Traffic Enforcement Program

Quarter Ending December 31, 2018

During the three-month and twelve-month periods ending December 31, 2018 CHP issued 155 (38 for unsafe speed) and 641 (258 for unsafe speed) citations, respectively. The numbers of citations for the previous three-month and twelve-month periods ending September 30, 2018 were 129 (59 for unsafe speed) and 635 (285 for unsafe speed). CHP also gave 157 verbal warnings and assisted 102 motorists during the quarter. The citations are presented by type in the attached pie charts. Number of citations for the 19 general locations (12 locations identified by a 2006 DMFPO survey, plus 7 locations added based on the feedback and field observations) are presented on the attached maps.

CHP Traffic Enforcement Program
Number of Citations Issued by Locations
Jan to Dec 2018