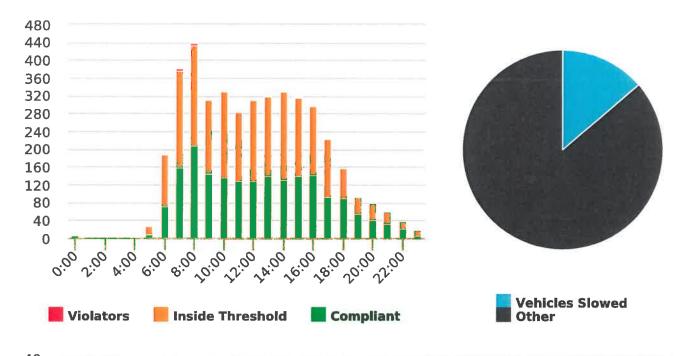

### **Extended Speed Summary Report**

Generated by Marianna Pimentel from Pebble Beach Community Services on Nov 5, 2018 at 10:39:1 AM

Time of Day: 0:00 to 23:59 Dates: 10/1/2018 to 10/7/2018 Site: Sloat Road, 1S - Sloat and Lost Barranca (2844 Sloat)

### **Overall Summary**

Total Days of Data: 7 Speed Limit: 25 Average Speed: 13.7 50th Percentile Speed: 12.87 85th Percentile Speed: 16.14

Pace Speed Range: 11-21

Minimum Speed: 5 Maximum Speed: 39

Display Status: Speed Display Average Volume per Day: 127.9