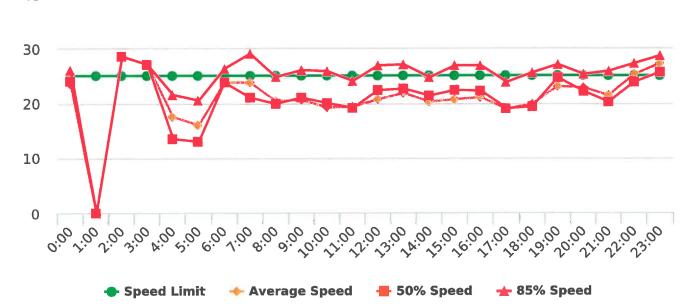

### **Overall Summary**

Total Days of Data: 7 Speed Limit: 25 Average Speed: 16.3 50th Percentile Speed: 15.73 85th Percentile Speed: 18.24

Pace Speed Range: 13-23

Maximum Speed: 38 Display Status: Speed Display Average Volume per Day: 102.4

Total Volume: 717

Minimum Speed: 5