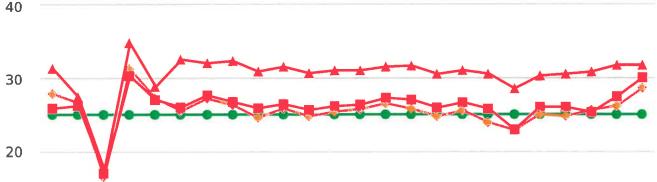

# **Extended Speed Summary Report**

Generated by Marianna Pimentel from Pebble Beach Community Services on Jan 14, 2019 at 11:50:27 AM

Time of Day: 0:00 to 23:59 Dates: 12/26/2018 to 12/30/2018

Site: Forest Lake Road, 8S -Forest Lake near Bristol Curve,

### **Overall Summary**

Total Days of Data: 5 Speed Limit: 25 Average Speed: 28.02 50th Percentile Speed: 28.13 85th Percentile Speed: 31.75

Speed Limit

Display Status: Speed Display Average Volume per Day: 1020.2

Total Volume: 5101

Minimum Speed: 5

Maximum Speed: 52

Average Speed