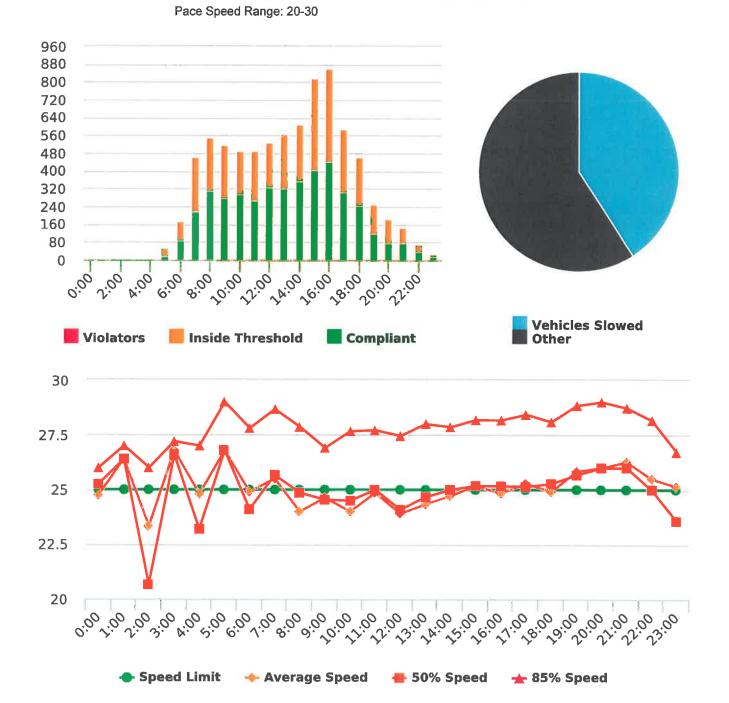

### **Extended Speed Summary Report**

Generated by Marianna Pimentel from Pebble Beach Community Services on Jan 14, 2019 at 11:20:12 AM

Time of Day: 0:00 to 23:59 Dates: 12/17/2018 to 12/23/2018 Site: Forest Lodge Road, 2E - Forest Lodge near Majella Rd.,

### **Overall Summary**

Total Days of Data: 7 Speed Limit: 25 Average Speed: 29.45 50th Percentile Speed: 29.17 85th Percentile Speed: 32.71

Pace Speed Range: 24-34

- Speed Limit

Display Status: Speed Display Average Volume per Day: 1668.3

Total Volume: 11678

Minimum Speed: 5

Maximum Speed: 51

Average Speed

**-** 50% Speed

★ 85% Speed