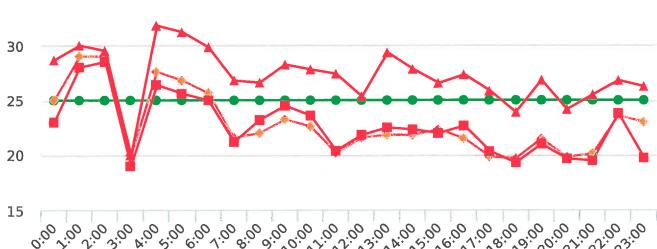

The four mobile speed monitor/display units have been rotated among 12 predetermined locations during the quarter. The average speeds in most residential zones remain near or below 25 mph with the exception of sections of the Forest Lodge, Sloat, Lopez and Forest Lake Roads. The average and 85% speeds on those highly travelled roads remain near or below 30 mph, and 35 mph, respectively.

### **Overall Summary**

Total Days of Data: 7 Speed Limit: 25 Average Speed: 16.3 50th Percentile Speed: 15.73 85th Percentile Speed: 18.24

Pace Speed Range: 13-23

Maximum Speed: 38 Display Status: Speed Display Average Volume per Day: 102.4

Total Volume: 717

Minimum Speed: 5