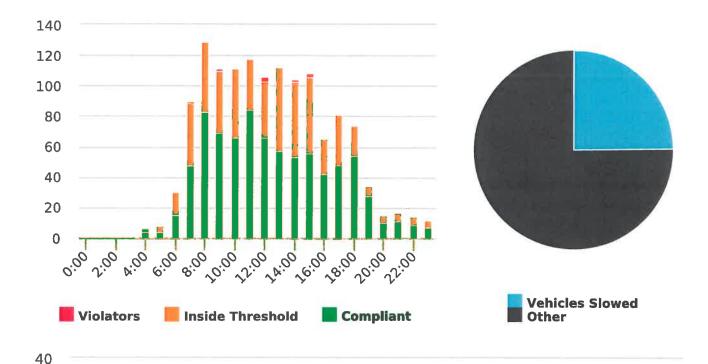

### **Extended Speed Summary Report**

Generated by Marianna Pimentel from Pebble Beach Community Services on Nov 30, 2018 at 2:21:48 PM

Time of Day: 0:00 to 23:59 Dates: 11/5/2018 to 11/11/2018 Site: Sloat Road, 1N - Sloat and Lost Barranca (2844 Sloat)

### **Overall Summary**

Total Days of Data: 7 Speed Limit: 25 Average Speed: 16.3 50th Percentile Speed: 15.73 85th Percentile Speed: 18.24

Pace Speed Range: 13-23

Maximum Speed: 38 Display Status: Speed Display Average Volume per Day: 102.4

Total Volume: 717

Minimum Speed: 5