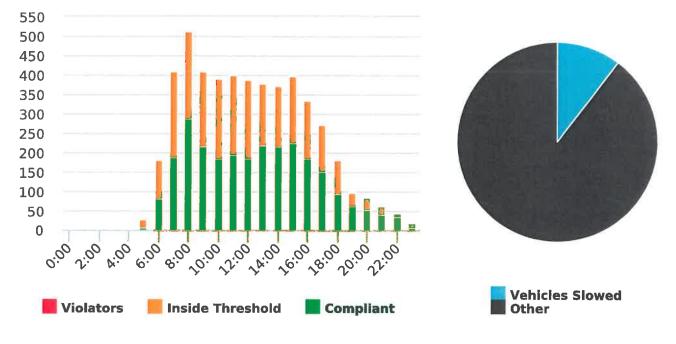

#### Also attached are:

- Vehicle traffic and speed statistics at locations with higher recorded speeds.
   According to the manufacturer, the monitors may record fast moving objects other than vehicles.
- 2) Speed Summary Reports from radar monitor locations.

#### Vehicle traffic and speed statistics at locations with higher recorded speeds

|                    | Travel    | Period      | # of         | 41 to  | 46 to  | Over   |
|--------------------|-----------|-------------|--------------|--------|--------|--------|
| Location           | Direction | 2017        | Measurements | 45 mph | 50 mph | 50 mph |
| Forest Lodge       |           | 11/5-11/9   |              |        |        |        |
| near Majella       | East      | (5 Days)    | 6,499        | 6      | 0      | 0      |
|                    |           | 12/17-12/23 |              |        |        |        |
| II .               | =         | (7 Days)    | 11,678       | 37     | 4      | 2      |
|                    |           | 10/1-10/7   |              |        |        |        |
| II .               | West      | (7 Days)    | 11,825       | 43     | 13     | 2      |
|                    |           | 11/13-11/17 |              |        |        |        |
| п                  | II        | (5 Days)    | 8,388        | 26     | 3      | 2      |
| Sloat Rd           |           | 11/5-11/11  |              |        |        |        |
| near Wranglers Tr  | North     | (7 Days)    | 11,801       | 43     | 5      | 0      |
|                    |           | 10/1-10/7   |              |        |        |        |
| п                  | South     | (7 Days)    | 12,125       | 40     | 3      | 2      |
|                    |           | 11/13-11/15 |              |        |        |        |
| п                  | =         | (3 Days)    | 6,442        | 16     | 2      | 0      |
| Lopez Rd           |           | 11/26-12/2  |              |        |        |        |
| near Congress      | South     | (7 Days)    | 4,544        | 49     | 4      | 3      |
| Forest Lake Rd     |           | 11/19-11/25 |              |        |        |        |
| near Bristol curve | North     | (7 Days)    | 5,736        | 44     | 5      | 1      |
| Forest Lake Rd     |           | 12/17-12/23 |              |        |        |        |
| near Bristol curve | "         | (7 Days)    | 7,340        | 51     | 4      | 2      |
|                    |           | 10/15-10/21 |              |        |        |        |
| п                  | South     | (7 Days)    | 8,975        | 53     | 8      | 3      |
|                    |           | 12/10-12/16 |              |        |        |        |
| II .               | II        | (7 Days)    | 8,183        | 32     | 6      | 0      |
|                    |           | 12/26-12/30 |              |        |        |        |
| 11                 | 11        | (5 Days)    | 5,101        | 35     | 5      | 1      |
| TOTAL              |           |             | 108,637      | 475    | 62     | 18     |
| %                  |           |             |              | 0.44%  | 0.06%  | 0.02%  |