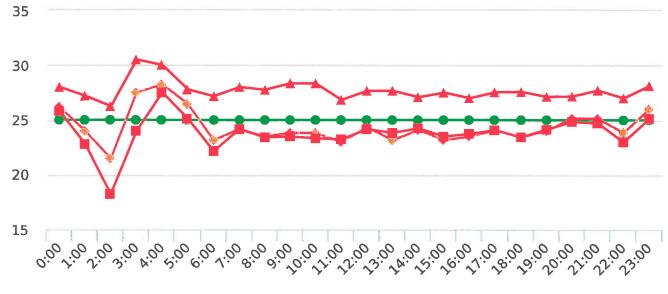

The four mobile speed monitor/display units have been rotated among 12 predetermined locations during the quarter. The average speeds in most residential zones remain near or below 25 mph with the exception of sections of the Forest Lodge, Sloat, Lopez and Forest Lake Roads. The average and 85% speeds on those highly travelled roads remain near or below 30 mph, and 35 mph, respectively.