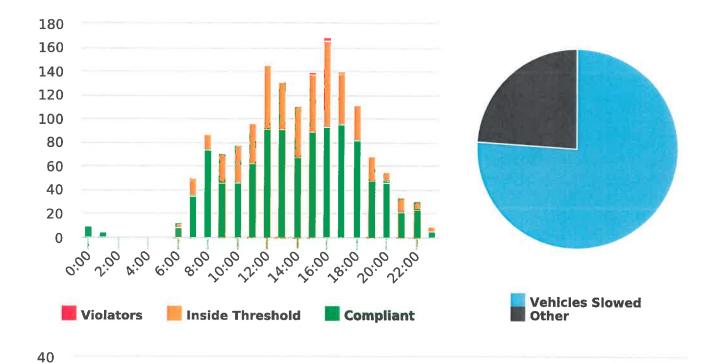

#### DEPUTY GENERAL MANAGER'S REPORT January 25, 2019

TO: Board of Directors

FROM: Suha Kilic, Deputy GM/CFO

SUBJECT: Supplemental Traffic Enforcement Program

Quarter Ending December 31, 2018

During the three-month and twelve-month periods ending December 31, 2018 CHP issued 155 (38 for unsafe speed) and 641 (258 for unsafe speed) citations, respectively. The numbers of citations for the previous three-month and twelve-month periods ending September 30, 2018 were 129 (59 for unsafe speed) and 635 (285 for unsafe speed). CHP also gave 157 verbal warnings and assisted 102 motorists during the quarter. The citations are presented by type in the attached pie charts. Number of citations for the 19 general locations (12 locations identified by a 2006 DMFPO survey, plus 7 locations added based on the feedback and field observations) are presented on the attached maps.

The four mobile speed monitor/display units have been rotated among 12 predetermined locations during the quarter. The average speeds in most residential zones remain near or below 25 mph with the exception of sections of the Forest Lodge, Sloat, Lopez and Forest Lake Roads. The average and 85% speeds on those highly travelled roads remain near or below 30 mph, and 35 mph, respectively.