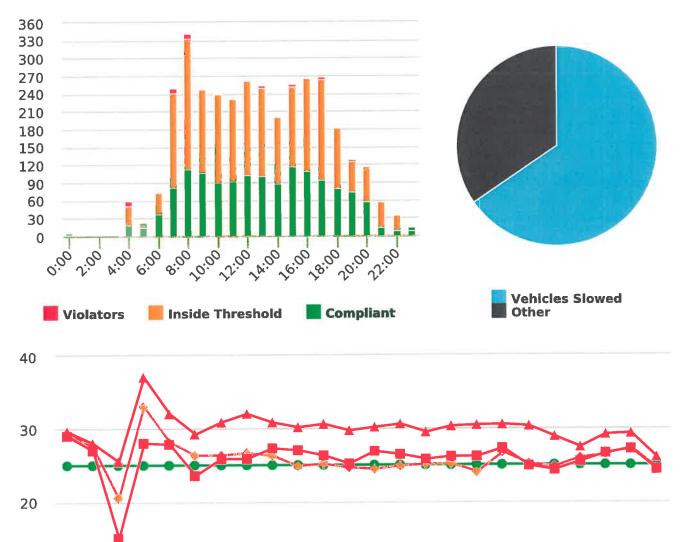

#### DEPUTY GENERAL MANAGER'S REPORT January 25, 2019

TO: Board of Directors

FROM: Suha Kilic, Deputy GM/CFO

SUBJECT: Supplemental Traffic Enforcement Program

Quarter Ending December 31, 2018

During the three-month and twelve-month periods ending December 31, 2018 CHP issued 155 (38 for unsafe speed) and 641 (258 for unsafe speed) citations, respectively. The numbers of citations for the previous three-month and twelve-month periods ending September 30, 2018 were 129 (59 for unsafe speed) and 635 (285 for unsafe speed). CHP also gave 157 verbal warnings and assisted 102 motorists during the quarter. The citations are presented by type in the attached pie charts. Number of citations for the 19 general locations (12 locations identified by a 2006 DMFPO survey, plus 7 locations added based on the feedback and field observations) are presented on the attached maps.

CHP Traffic Enforcement Program
Number of Citations Issued by Locations
Jan to Dec 2018