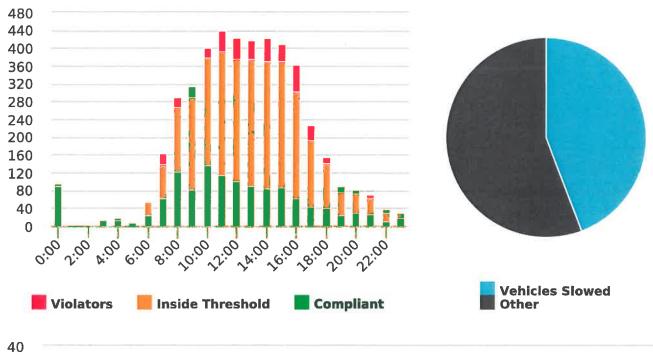

#### DEPUTY GENERAL MANAGER'S REPORT January 25, 2019

TO: Board of Directors

FROM: Suha Kilic, Deputy GM/CFO

SUBJECT: Supplemental Traffic Enforcement Program

Quarter Ending December 31, 2018

During the three-month and twelve-month periods ending December 31, 2018 CHP issued 155 (38 for unsafe speed) and 641 (258 for unsafe speed) citations, respectively. The numbers of citations for the previous three-month and twelve-month periods ending September 30, 2018 were 129 (59 for unsafe speed) and 635 (285 for unsafe speed). CHP also gave 157 verbal warnings and assisted 102 motorists during the quarter. The citations are presented by type in the attached pie charts. Number of citations for the 19 general locations (12 locations identified by a 2006 DMFPO survey, plus 7 locations added based on the feedback and field observations) are presented on the attached maps.

Note: In addition to the citations above, CHP gave 157 ver bal warnings and assisted 102 motorist during 2nd Quarter FY 2018-19.

CHP Traffic Enforcement Program
Number of Citations Issued by Locations
Oct to Dec 2018

CHP Traffic Enforcement Program
Number of Citations Issued by Locations
Jan to Dec 2018