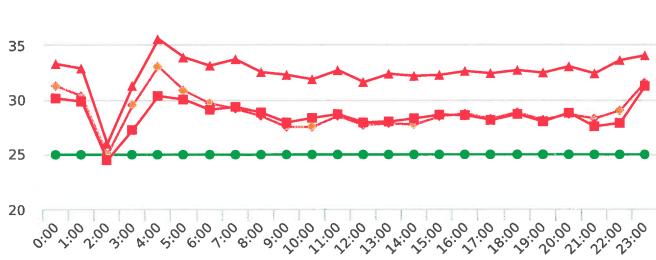

### **Overall Summary**

Total Days of Data: 6 Speed Limit: 25 Average Speed: 26.88 50th Percentile Speed: 26.48 85th Percentile Speed: 29.63

85th Percentile Speed: 29.63 Pace Speed Range: 22-32 Minimum Speed: 5 Maximum Speed: 45

Display Status: Speed Display Average Volume per Day: 1144.2