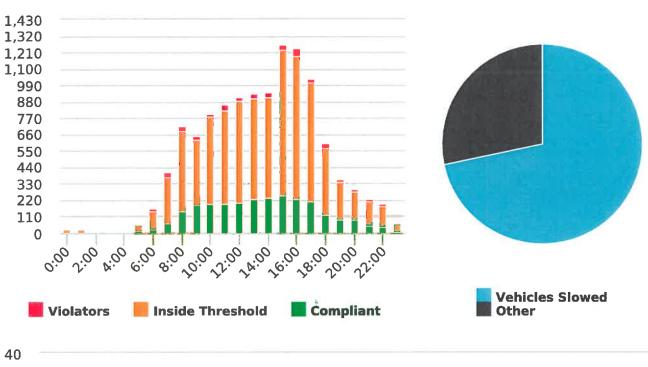

#### Vehicle traffic and speed statistics at locations with higher recorded speeds

|                    | Travel    | Period      | # of         | 41 to  | 46 to  | Over   |
|--------------------|-----------|-------------|--------------|--------|--------|--------|
| Location           | Direction | 2017        | Measurements | 45 mph | 50 mph | 50 mph |
| Forest Lodge       |           | 11/5-11/9   |              |        |        |        |
| near Majella       | East      | (5 Days)    | 6,499        | 6      | 0      | 0      |
|                    |           | 12/17-12/23 |              |        |        |        |
| II .               | =         | (7 Days)    | 11,678       | 37     | 4      | 2      |
|                    |           | 10/1-10/7   |              |        |        |        |
| II .               | West      | (7 Days)    | 11,825       | 43     | 13     | 2      |
|                    |           | 11/13-11/17 |              |        |        |        |
| п                  | II        | (5 Days)    | 8,388        | 26     | 3      | 2      |
| Sloat Rd           |           | 11/5-11/11  |              |        |        |        |
| near Wranglers Tr  | North     | (7 Days)    | 11,801       | 43     | 5      | 0      |
|                    |           | 10/1-10/7   |              |        |        |        |
| п                  | South     | (7 Days)    | 12,125       | 40     | 3      | 2      |
|                    |           | 11/13-11/15 |              |        |        |        |
| п                  | =         | (3 Days)    | 6,442        | 16     | 2      | 0      |
| Lopez Rd           |           | 11/26-12/2  |              |        |        |        |
| near Congress      | South     | (7 Days)    | 4,544        | 49     | 4      | 3      |
| Forest Lake Rd     |           | 11/19-11/25 |              |        |        |        |
| near Bristol curve | North     | (7 Days)    | 5,736        | 44     | 5      | 1      |
| Forest Lake Rd     |           | 12/17-12/23 |              |        |        |        |
| near Bristol curve | "         | (7 Days)    | 7,340        | 51     | 4      | 2      |
|                    |           | 10/15-10/21 |              |        |        |        |
| п                  | South     | (7 Days)    | 8,975        | 53     | 8      | 3      |
|                    |           | 12/10-12/16 |              |        |        |        |
| II .               | II        | (7 Days)    | 8,183        | 32     | 6      | 0      |
|                    |           | 12/26-12/30 |              |        |        |        |
| 11                 | 11        | (5 Days)    | 5,101        | 35     | 5      | 1      |
| TOTAL              |           |             | 108,637      | 475    | 62     | 18     |
| %                  |           |             |              | 0.44%  | 0.06%  | 0.02%  |

Note: In addition to the citations above, CHP gave 157 ver bal warnings and assisted 102 motorist during 2nd Quarter FY 2018-19.

CHP Traffic Enforcement Program
Number of Citations Issued by Locations
Oct to Dec 2018