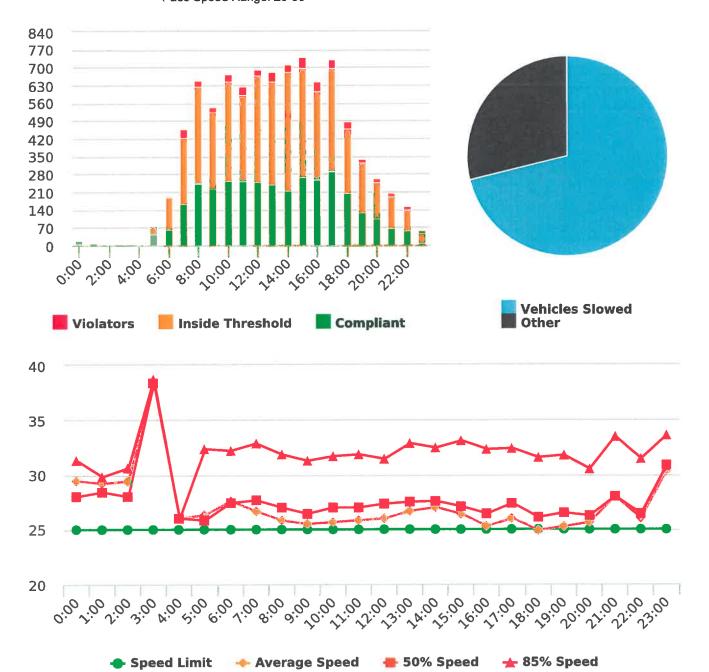

#### **Overall Summary**

Total Days of Data: 7 Speed Limit: 25 Average Speed: 27.25 50th Percentile Speed: 27.73 85th Percentile Speed: 32.34

Pace Speed Range: 24-34

Display Status: Speed Display Average Volume per Day: 1048.6

Total Volume: 7340

Minimum Speed: 5

Maximum Speed: 63

#### **Overall Summary**

Total Days of Data: 7 Speed Limit: 25 Average Speed: 25.58 50th Percentile Speed: 26.13 85th Percentile Speed: 30.42

Average Volume per Day: 1171.9

Display Status: Speed Display

Total Volume: 8203