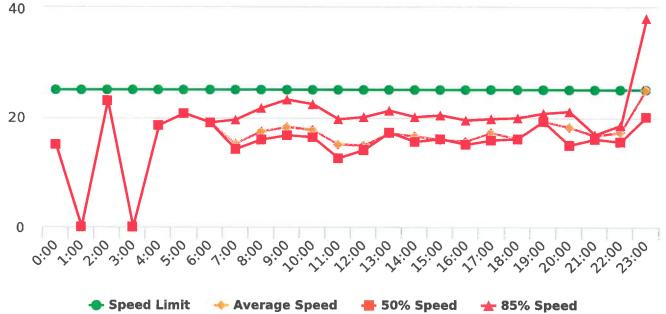

The four mobile speed monitor/display units have been rotated among 12 predetermined locations during the quarter. The average speeds in most residential zones remain near or below 25 mph with the exception of sections of the Forest Lodge, Sloat, Lopez and Forest Lake Roads. The average and 85% speeds on those highly travelled roads remain near or below 30 mph, and 35 mph, respectively.