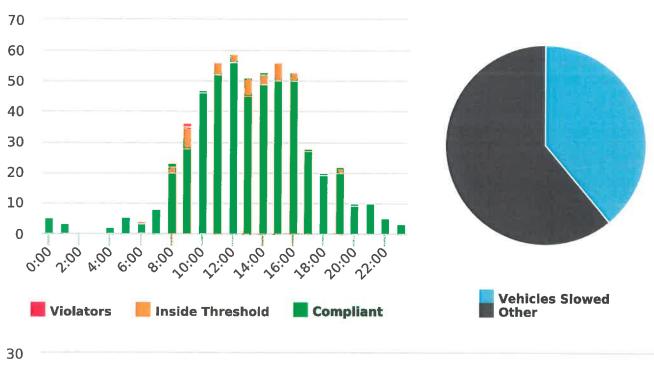

#### DEPUTY GENERAL MANAGER'S REPORT January 25, 2019

TO: Board of Directors

FROM: Suha Kilic, Deputy GM/CFO

SUBJECT: Supplemental Traffic Enforcement Program

Quarter Ending December 31, 2018

During the three-month and twelve-month periods ending December 31, 2018 CHP issued 155 (38 for unsafe speed) and 641 (258 for unsafe speed) citations, respectively. The numbers of citations for the previous three-month and twelve-month periods ending September 30, 2018 were 129 (59 for unsafe speed) and 635 (285 for unsafe speed). CHP also gave 157 verbal warnings and assisted 102 motorists during the quarter. The citations are presented by type in the attached pie charts. Number of citations for the 19 general locations (12 locations identified by a 2006 DMFPO survey, plus 7 locations added based on the feedback and field observations) are presented on the attached maps.

Note: In addition to the citations above, CHP gave 157 ver bal warnings and assisted 102 motorist during 2nd Quarter FY 2018-19.

CHP Traffic Enforcement Program
Number of Citations Issued by Locations
Oct to Dec 2018