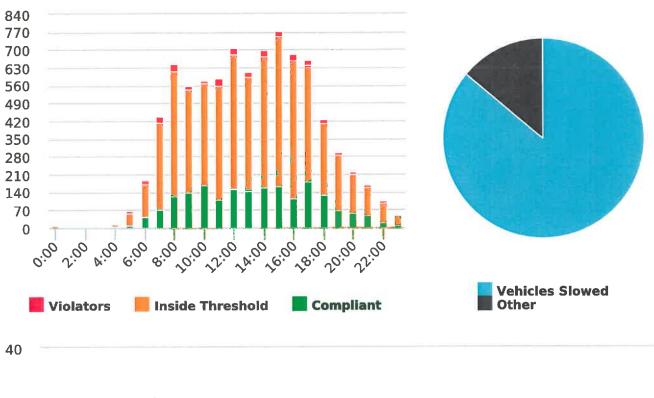

Note: In addition to the citations above, CHP gave 157 ver bal warnings and assisted 102 motorist during 2nd Quarter FY 2018-19.

CHP Traffic Enforcement Program
Number of Citations Issued by Locations
Oct to Dec 2018

#### DEPUTY GENERAL MANAGER'S REPORT January 25, 2019

TO: Board of Directors

FROM: Suha Kilic, Deputy GM/CFO

SUBJECT: Supplemental Traffic Enforcement Program

Quarter Ending December 31, 2018

During the three-month and twelve-month periods ending December 31, 2018 CHP issued 155 (38 for unsafe speed) and 641 (258 for unsafe speed) citations, respectively. The numbers of citations for the previous three-month and twelve-month periods ending September 30, 2018 were 129 (59 for unsafe speed) and 635 (285 for unsafe speed). CHP also gave 157 verbal warnings and assisted 102 motorists during the quarter. The citations are presented by type in the attached pie charts. Number of citations for the 19 general locations (12 locations identified by a 2006 DMFPO survey, plus 7 locations added based on the feedback and field observations) are presented on the attached maps.