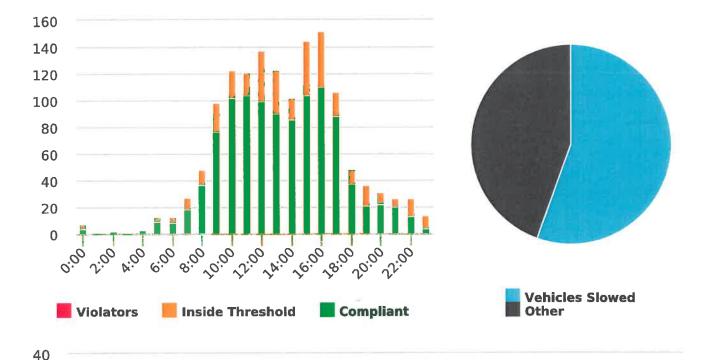

#### DEPUTY GENERAL MANAGER'S REPORT January 25, 2019

TO: Board of Directors

FROM: Suha Kilic, Deputy GM/CFO

SUBJECT: Supplemental Traffic Enforcement Program

Quarter Ending December 31, 2018

During the three-month and twelve-month periods ending December 31, 2018 CHP issued 155 (38 for unsafe speed) and 641 (258 for unsafe speed) citations, respectively. The numbers of citations for the previous three-month and twelve-month periods ending September 30, 2018 were 129 (59 for unsafe speed) and 635 (285 for unsafe speed). CHP also gave 157 verbal warnings and assisted 102 motorists during the quarter. The citations are presented by type in the attached pie charts. Number of citations for the 19 general locations (12 locations identified by a 2006 DMFPO survey, plus 7 locations added based on the feedback and field observations) are presented on the attached maps.

#### Also attached are:

- Vehicle traffic and speed statistics at locations with higher recorded speeds.
   According to the manufacturer, the monitors may record fast moving objects other than vehicles.
- 2) Speed Summary Reports from radar monitor locations.