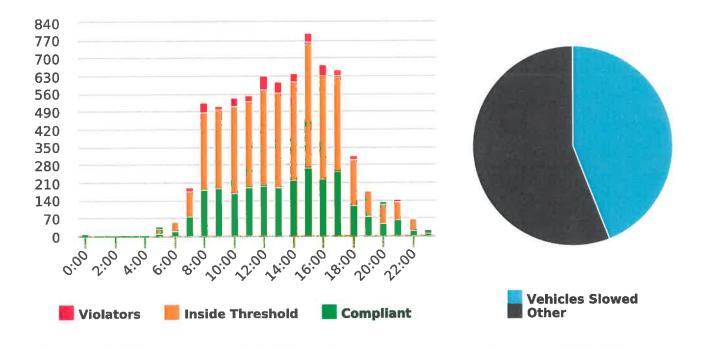

### **Extended Speed Summary Report**

Generated by Marianna Pimentel from Pebble Beach Community Services on Jan 14, 2019 at 11:48:55 AM

Time of Day: 0:00 to 23:59 Dates: 12/17/2018 to 12/23/2018 Site: Forest Lake Road, 8N - Forest Lake near Bristol Curve,

#### **Overall Summary**

Total Days of Data: 7 Speed Limit: 25 Average Speed: 27.25 50th Percentile Speed: 27.73 85th Percentile Speed: 32.34

Pace Speed Range: 24-34

Display Status: Speed Display Average Volume per Day: 1048.6

Total Volume: 7340

Minimum Speed: 5

Maximum Speed: 63