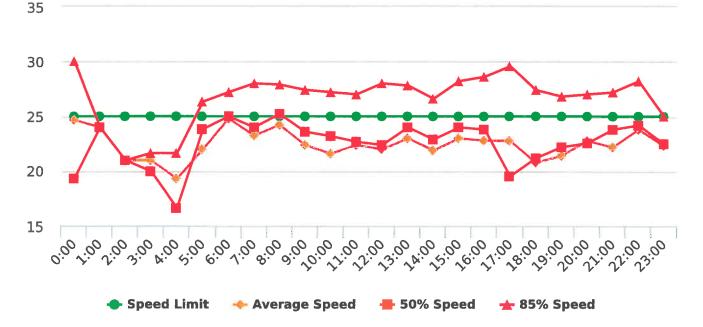

The four mobile speed monitor/display units have been rotated among 12 predetermined locations during the quarter. The average speeds in most residential zones remain near or below 25 mph with the exception of sections of the Forest Lodge, Sloat, Lopez and Forest Lake Roads. The average and 85% speeds on those highly travelled roads remain near or below 30 mph, and 35 mph, respectively.

### **Overall Summary**

Total Days of Data: 6 Speed Limit: 25 Average Speed: 26.88 50th Percentile Speed: 26.48 85th Percentile Speed: 29.63

85th Percentile Speed: 29.63 Pace Speed Range: 22-32 Minimum Speed: 5 Maximum Speed: 45

### **Overall Summary**

Total Days of Data: 7 Speed Limit: 25 Average Speed: 29.45 50th Percentile Speed: 29.17 85th Percentile Speed: 32.71

Pace Speed Range: 24-34

- Speed Limit

Display Status: Speed Display Average Volume per Day: 1668.3

### **Overall Summary**

Total Days of Data: 7 Speed Limit: 25 Average Speed: 29.35 50th Percentile Speed: 28.77 85th Percentile Speed: 33.07

Pace Speed Range: 24-34

Display Status: Speed Display Average Volume per Day: 1689.3

### **Overall Summary**

Total Days of Data: 6 Speed Limit: 25 Average Speed: 28.54 50th Percentile Speed: 28.09

Speed Limit

85th Percentile Speed: 23.89 Pace Speed Range: 24-34 Minimum Speed: 5 Maximum Speed: 55