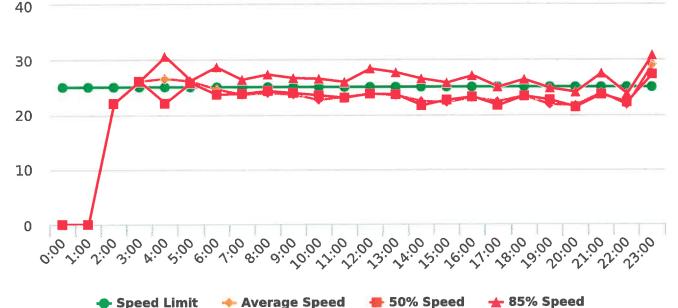

### **Extended Speed Summary Report**

Generated by Marianna Pimentel from Pebble Beach Community Services on Jan 14, 2019 at 11:18:58 AM

Time of Day: 0:00 to 23:59 Dates: 12/17/2018 to 12/22/2018 Site: Sloat Road, 1N - Sloat and Lost

#### Barranca (2844 Sloat)

### **Overall Summary**

Total Days of Data: 6 Speed Limit: 25 Average Speed: 16.96 50th Percentile Speed: 16.35 85th Percentile Speed: 18.98

Pace Speed Range: 13-23

Minimum Speed: 5 Maximum Speed: 42

Display Status: Speed Display Average Volume per Day: 113.0