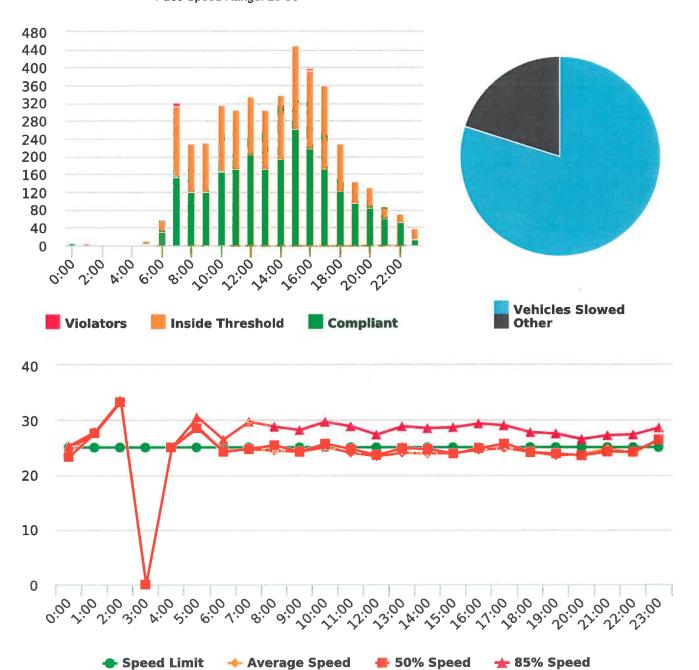

### **Extended Speed Summary Report**

Generated by Marianna Pimentel from Pebble Beach Community Services on Nov 5, 2018 at 10:39:1 AM

Time of Day: 0:00 to 23:59 Dates: 10/1/2018 to 10/7/2018 Site: Sloat Road, 1S - Sloat and Lost Barranca (2844 Sloat)

### **Overall Summary**

Total Days of Data: 7 Speed Limit: 25 Average Speed: 13.7 50th Percentile Speed: 12.87 85th Percentile Speed: 16.14

Pace Speed Range: 11-21

Minimum Speed: 5 Maximum Speed: 39

Display Status: Speed Display Average Volume per Day: 127.9