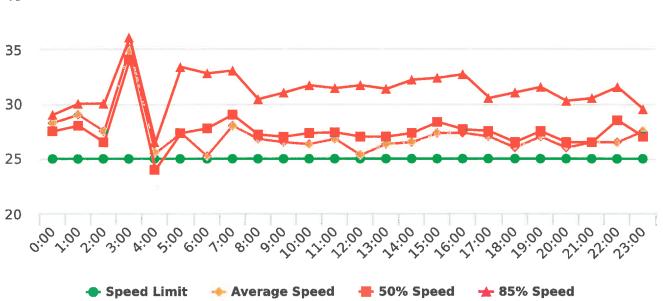

### **Extended Speed Summary Report**

Generated by Marianna Pimentel from Pebble Beach Community Services on Jan 14, 2019 at 11:20:12 AM

Time of Day: 0:00 to 23:59 Dates: 12/17/2018 to 12/23/2018 Site: Forest Lodge Road, 2E - Forest Lodge near Majella Rd.,

### **Overall Summary**

Total Days of Data: 7 Speed Limit: 25 Average Speed: 29.45 50th Percentile Speed: 29.17 85th Percentile Speed: 32.71

Pace Speed Range: 24-34

- Speed Limit

Display Status: Speed Display Average Volume per Day: 1668.3

Total Volume: 11678

Minimum Speed: 5

Maximum Speed: 51

Average Speed

**-** 50% Speed

★ 85% Speed