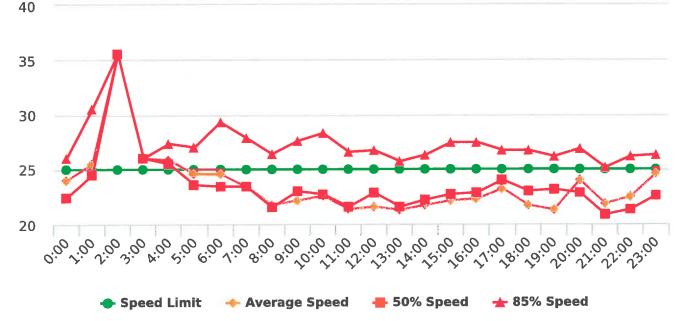

The four mobile speed monitor/display units have been rotated among 12 predetermined locations during the quarter. The average speeds in most residential zones remain near or below 25 mph with the exception of sections of the Forest Lodge, Sloat, Lopez and Forest Lake Roads. The average and 85% speeds on those highly travelled roads remain near or below 30 mph, and 35 mph, respectively.

### **Overall Summary**

Total Days of Data: 7 Speed Limit: 25 Average Speed: 30.95

50th Percentile Speed: 30.27 85th Percentile Speed: 34.59 Pace Speed Range: 26-36 Minimum Speed: 5 Maximum Speed: 52

Display Status: Speed Display Average Volume per Day: 524.4

### **Overall Summary**

Total Days of Data: 7 Speed Limit: 25 Average Speed: 26.77 50th Percentile Speed: 26.95 85th Percentile Speed: 31.41

Maximum Speed: 56 Display Status: Speed Display Average Volume per Day: 819.4