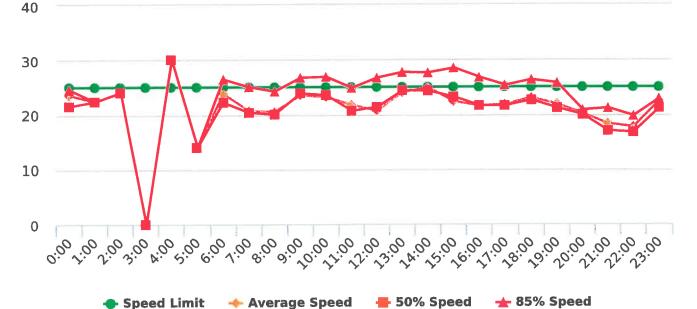

The four mobile speed monitor/display units have been rotated among 12 predetermined locations during the quarter. The average speeds in most residential zones remain near or below 25 mph with the exception of sections of the Forest Lodge, Sloat, Lopez and Forest Lake Roads. The average and 85% speeds on those highly travelled roads remain near or below 30 mph, and 35 mph, respectively.