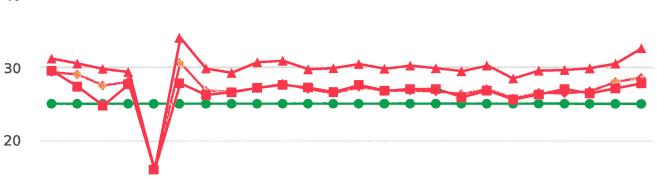

### **Extended Speed Summary Report**

Generated by Marianna Pimentel from Pebble Beach Community Services on Nov 30, 2018 at 2:24:3 PM

Time of Day: 0:00 to 23:59 Dates: 11/5/2018 to 11/10/2018 Site: Forest Lodge Road, 2E - Forest Lodge near Majella Rd.,

### **Overall Summary**

Total Days of Data: 6 Speed Limit: 25 Average Speed: 26.88 50th Percentile Speed: 26.48 85th Percentile Speed: 29.63

85th Percentile Speed: 29.63 Pace Speed Range: 22-32 Minimum Speed: 5 Maximum Speed: 45

Display Status: Speed Display Average Volume per Day: 1144.2