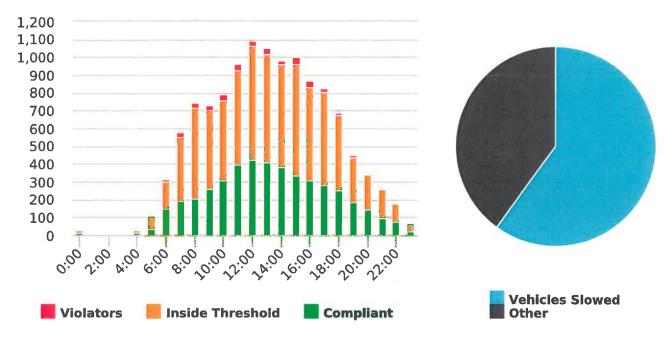

#### DEPUTY GENERAL MANAGER'S REPORT January 25, 2019

TO: Board of Directors

FROM: Suha Kilic, Deputy GM/CFO

SUBJECT: Supplemental Traffic Enforcement Program

Quarter Ending December 31, 2018

During the three-month and twelve-month periods ending December 31, 2018 CHP issued 155 (38 for unsafe speed) and 641 (258 for unsafe speed) citations, respectively. The numbers of citations for the previous three-month and twelve-month periods ending September 30, 2018 were 129 (59 for unsafe speed) and 635 (285 for unsafe speed). CHP also gave 157 verbal warnings and assisted 102 motorists during the quarter. The citations are presented by type in the attached pie charts. Number of citations for the 19 general locations (12 locations identified by a 2006 DMFPO survey, plus 7 locations added based on the feedback and field observations) are presented on the attached maps.

Note: In addition to the citations above, CHP gave 157 ver bal warnings and assisted 102 motorist during 2nd Quarter FY 2018-19.

CHP Traffic Enforcement Program
Number of Citations Issued by Locations
Oct to Dec 2018