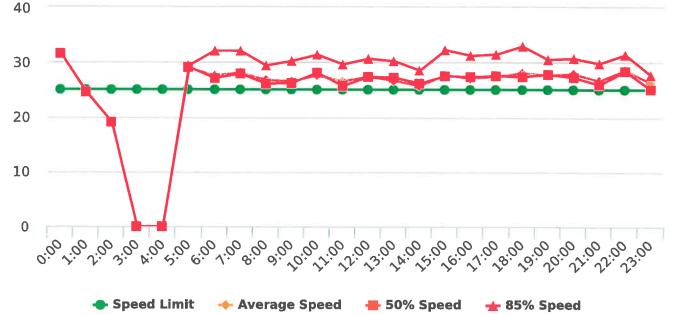

The four mobile speed monitor/display units have been rotated among 12 predetermined locations during the quarter. The average speeds in most residential zones remain near or below 25 mph with the exception of sections of the Forest Lodge, Sloat, Lopez and Forest Lake Roads. The average and 85% speeds on those highly travelled roads remain near or below 30 mph, and 35 mph, respectively.