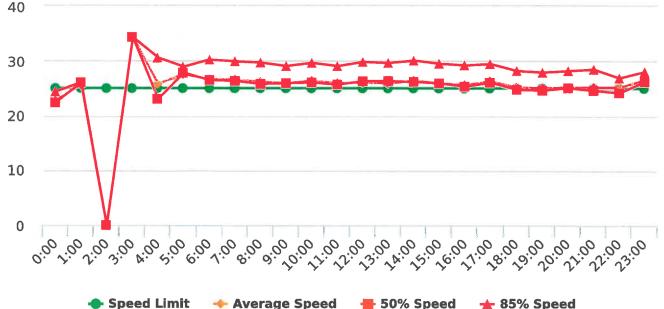

### **Extended Speed Summary Report**

Generated by Marianna Pimentel from Pebble Beach Community Services on Nov 30, 2018 at 2:27:8 PM

Time of Day: 0:00 to 23:59 Dates: 11/13/2018 to 11/18/2018 Site: Sloat Road, 1S - Sloat and Lost Barranca (2844 Sloat)

### **Overall Summary**

Total Days of Data: 6 Speed Limit: 25 Average Speed: 16.19 50th Percentile Speed: 15.28

50th Percentile Speed: 15.28 85th Percentile Speed: 19.07 Pace Speed Range: 12-22 Minimum Speed: 5 Maximum Speed: 38

Display Status: Speed Display Average Volume per Day: 119.8