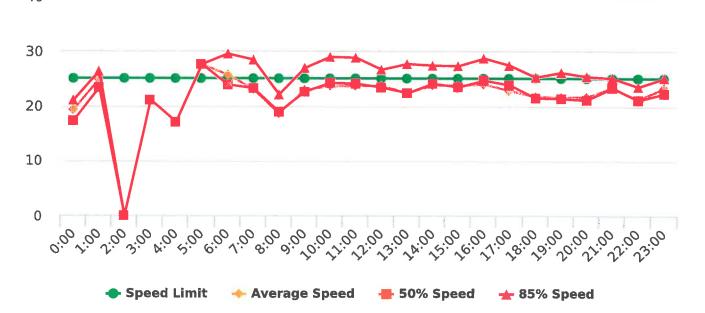

The four mobile speed monitor/display units have been rotated among 12 predetermined locations during the quarter. The average speeds in most residential zones remain near or below 25 mph with the exception of sections of the Forest Lodge, Sloat, Lopez and Forest Lake Roads. The average and 85% speeds on those highly travelled roads remain near or below 30 mph, and 35 mph, respectively.