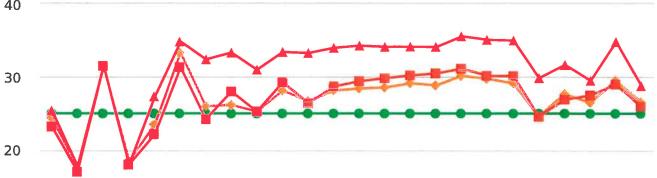

The four mobile speed monitor/display units have been rotated among 12 predetermined locations during the quarter. The average speeds in most residential zones remain near or below 25 mph with the exception of sections of the Forest Lodge, Sloat, Lopez and Forest Lake Roads. The average and 85% speeds on those highly travelled roads remain near or below 30 mph, and 35 mph, respectively.

#### Vehicle traffic and speed statistics at locations with higher recorded speeds

|                    | Travel    | Period      | # of         | 41 to  | 46 to  | Over   |
|--------------------|-----------|-------------|--------------|--------|--------|--------|
| Location           | Direction | 2017        | Measurements | 45 mph | 50 mph | 50 mph |
| Forest Lodge       |           | 11/5-11/9   |              |        |        |        |
| near Majella       | East      | (5 Days)    | 6,499        | 6      | 0      | 0      |
|                    |           | 12/17-12/23 |              |        |        |        |
| II .               | =         | (7 Days)    | 11,678       | 37     | 4      | 2      |
|                    |           | 10/1-10/7   |              |        |        |        |
| II .               | West      | (7 Days)    | 11,825       | 43     | 13     | 2      |
|                    |           | 11/13-11/17 |              |        |        |        |
| п                  | II        | (5 Days)    | 8,388        | 26     | 3      | 2      |
| Sloat Rd           |           | 11/5-11/11  |              |        |        |        |
| near Wranglers Tr  | North     | (7 Days)    | 11,801       | 43     | 5      | 0      |
|                    |           | 10/1-10/7   |              |        |        |        |
| п                  | South     | (7 Days)    | 12,125       | 40     | 3      | 2      |
|                    |           | 11/13-11/15 |              |        |        |        |
| п                  | =         | (3 Days)    | 6,442        | 16     | 2      | 0      |
| Lopez Rd           |           | 11/26-12/2  |              |        |        |        |
| near Congress      | South     | (7 Days)    | 4,544        | 49     | 4      | 3      |
| Forest Lake Rd     |           | 11/19-11/25 |              |        |        |        |
| near Bristol curve | North     | (7 Days)    | 5,736        | 44     | 5      | 1      |
| Forest Lake Rd     |           | 12/17-12/23 |              |        |        |        |
| near Bristol curve | "         | (7 Days)    | 7,340        | 51     | 4      | 2      |
|                    |           | 10/15-10/21 |              |        |        |        |
| п                  | South     | (7 Days)    | 8,975        | 53     | 8      | 3      |
|                    |           | 12/10-12/16 |              |        |        |        |
| II .               | II        | (7 Days)    | 8,183        | 32     | 6      | 0      |
|                    |           | 12/26-12/30 |              |        |        |        |
| 11                 | 11        | (5 Days)    | 5,101        | 35     | 5      | 1      |
| TOTAL              |           |             | 108,637      | 475    | 62     | 18     |
| %                  |           |             |              | 0.44%  | 0.06%  | 0.02%  |