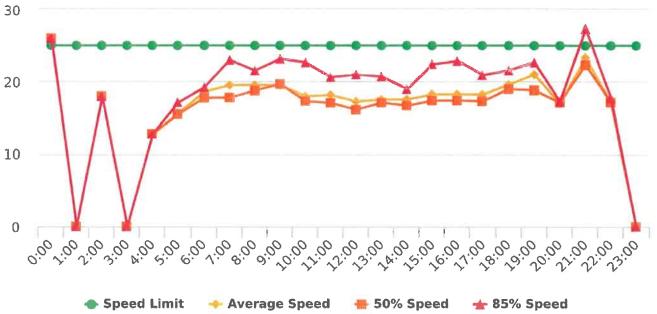

### **Extended Speed Summary Report**

Generated by Marianna Pimentel from Pebble Beach Community Services on Nov 30, 2018 at 2:21:48 PM

Time of Day: 0:00 to 23:59 Dates: 11/5/2018 to 11/11/2018 Site: Sloat Road, 1N - Sloat and Lost Barranca (2844 Sloat)

### **Overall Summary**

Total Days of Data: 7 Speed Limit: 25 Average Speed: 16.3 50th Percentile Speed: 15.73 85th Percentile Speed: 18.24

Pace Speed Range: 13-23

Maximum Speed: 38 Display Status: Speed Display Average Volume per Day: 102.4

Total Volume: 717

Minimum Speed: 5