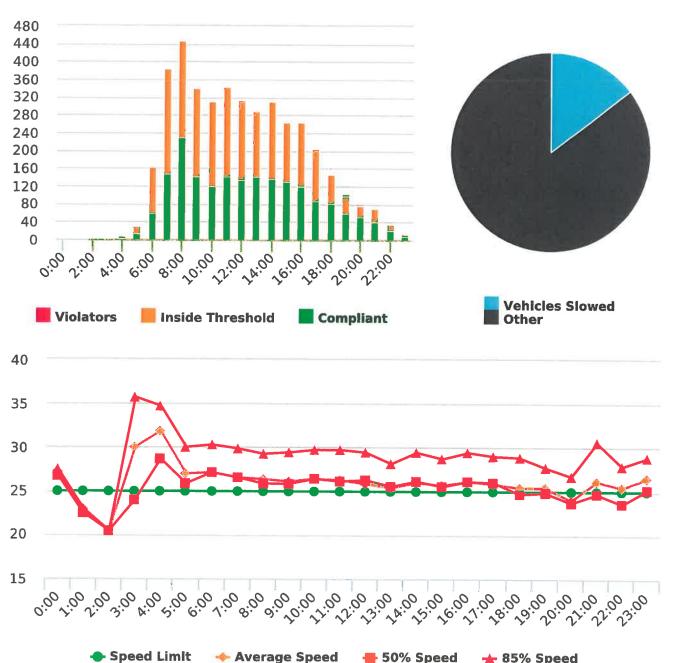

### **Extended Speed Summary Report**

Generated by Marianna Pimentel from Pebble Beach Community Services on Jan 14, 2019 at 11:18:58 AM

Time of Day: 0:00 to 23:59 Dates: 12/17/2018 to 12/22/2018 Site: Sloat Road, 1N - Sloat and Lost

#### Barranca (2844 Sloat)

### **Overall Summary**

Total Days of Data: 6 Speed Limit: 25 Average Speed: 16.96 50th Percentile Speed: 16.35 85th Percentile Speed: 18.98

Pace Speed Range: 13-23

Minimum Speed: 5 Maximum Speed: 42

Display Status: Speed Display Average Volume per Day: 113.0