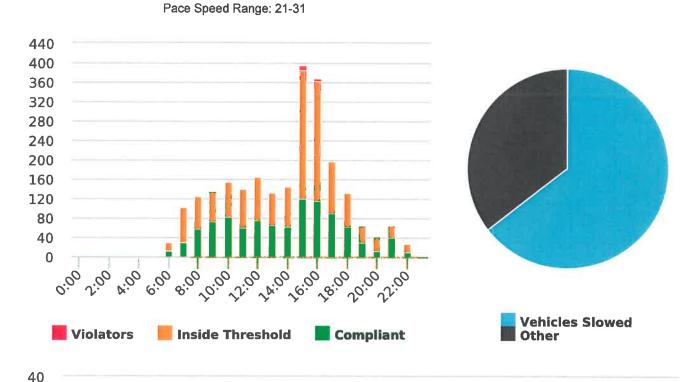

# **Extended Speed Summary Report**

Generated by Marianna Pimentel from Pebble Beach Community Services on Nov 5, 2018 at 12:41:56 PM

Time of Day: 0:00 to 23:59 Dates: 10/15/2018 to 10/21/2018 Site: Del Ciervo, 16S - Del Ciervo

### **Overall Summary**

Total Days of Data: 7 Speed Limit: 25 Average Speed: 26.1

50th Percentile Speed: 25.37 85th Percentile Speed: 28.93 Pace Speed Range: 21-31 Minimum Speed: 6 Maximum Speed: 49

Display Status: Speed Display Average Volume per Day: 595.3