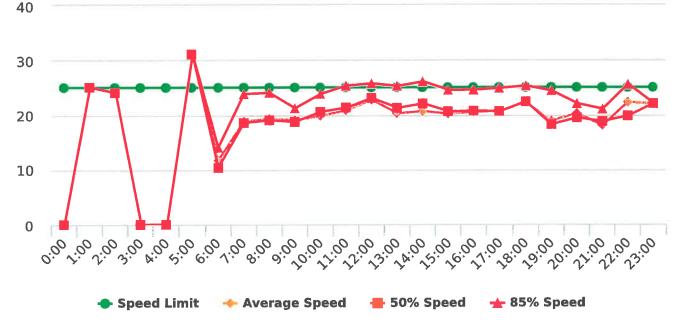

### **Extended Speed Summary Report**

Generated by Marianna Pimentel from Pebble Beach Community Services on Nov 30, 2018 at 2:25:52 PM

Time of Day: 0:00 to 23:59 Dates: 11/5/2018 to 11/11/2018 Site: Ortega Road, 3N - Ortega Rd. near Rancho , NB

### **Overall Summary**

Total Days of Data: 7 Speed Limit: 25 Average Speed: 21.48 50th Percentile Speed: 21.35 85th Percentile Speed: 24.83

Pace Speed Range: 18-28

Minimum Speed: 5
Maximum Speed: 43
Display Status: Speed I

Display Status: Speed Display Average Volume per Day: 339.9