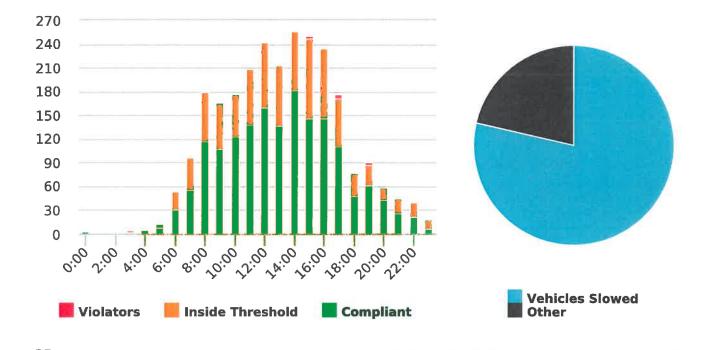

#### DEPUTY GENERAL MANAGER'S REPORT January 25, 2019

TO: Board of Directors

FROM: Suha Kilic, Deputy GM/CFO

SUBJECT: Supplemental Traffic Enforcement Program

Quarter Ending December 31, 2018

During the three-month and twelve-month periods ending December 31, 2018 CHP issued 155 (38 for unsafe speed) and 641 (258 for unsafe speed) citations, respectively. The numbers of citations for the previous three-month and twelve-month periods ending September 30, 2018 were 129 (59 for unsafe speed) and 635 (285 for unsafe speed). CHP also gave 157 verbal warnings and assisted 102 motorists during the quarter. The citations are presented by type in the attached pie charts. Number of citations for the 19 general locations (12 locations identified by a 2006 DMFPO survey, plus 7 locations added based on the feedback and field observations) are presented on the attached maps.

Note: In addition to the citations above, CHP gave 157 ver bal warnings and assisted 102 motorist during 2nd Quarter FY 2018-19.

CHP Traffic Enforcement Program
Number of Citations Issued by Locations
Oct to Dec 2018