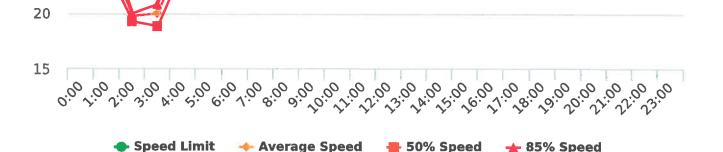

### **Extended Speed Summary Report**

Generated by Marianna Pimentel from Pebble Beach Community Services on Nov 30, 2018 at 2:24:3 PM

Time of Day: 0:00 to 23:59 Dates: 11/5/2018 to 11/10/2018 Site: Forest Lodge Road, 2E - Forest Lodge near Majella Rd.,

### **Overall Summary**

Total Days of Data: 6 Speed Limit: 25 Average Speed: 26.88 50th Percentile Speed: 26.48 85th Percentile Speed: 29.63

85th Percentile Speed: 29.63 Pace Speed Range: 22-32 Minimum Speed: 5 Maximum Speed: 45

Display Status: Speed Display Average Volume per Day: 1144.2