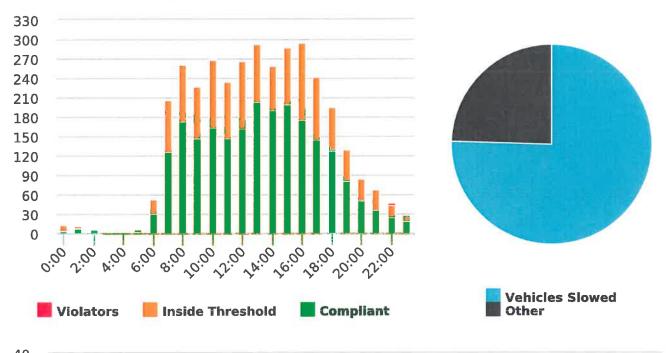

### **Extended Speed Summary Report**

Generated by Marianna Pimentel from Pebble Beach Community Services on Nov 5, 2018 at 11:1:20 AM

Time of Day: 0:00 to 23:59 Dates: 10/9/2018 to 10/14/2018 Site: Bird Rock Road, 5N - Bird Rock near Colton Rd. across

### **Overall Summary**

Total Days of Data: 6 Speed Limit: 25 Average Speed: 24.99 50th Percentile Speed: 24.59 85th Percentile Speed: 27.88

Pace Speed Range: 19-29

Maximum Speed: 43 Display Status: Speed Display Average Volume per Day: 582.8