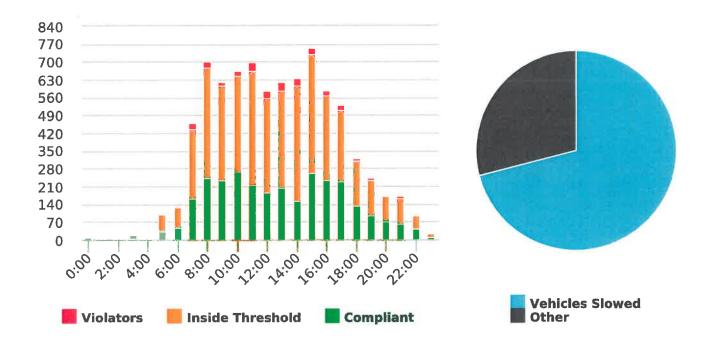

#### DEPUTY GENERAL MANAGER'S REPORT January 25, 2019

TO: Board of Directors

FROM: Suha Kilic, Deputy GM/CFO

SUBJECT: Supplemental Traffic Enforcement Program

Quarter Ending December 31, 2018

During the three-month and twelve-month periods ending December 31, 2018 CHP issued 155 (38 for unsafe speed) and 641 (258 for unsafe speed) citations, respectively. The numbers of citations for the previous three-month and twelve-month periods ending September 30, 2018 were 129 (59 for unsafe speed) and 635 (285 for unsafe speed). CHP also gave 157 verbal warnings and assisted 102 motorists during the quarter. The citations are presented by type in the attached pie charts. Number of citations for the 19 general locations (12 locations identified by a 2006 DMFPO survey, plus 7 locations added based on the feedback and field observations) are presented on the attached maps.

#### Also attached are:

- Vehicle traffic and speed statistics at locations with higher recorded speeds.
   According to the manufacturer, the monitors may record fast moving objects other than vehicles.
- 2) Speed Summary Reports from radar monitor locations.