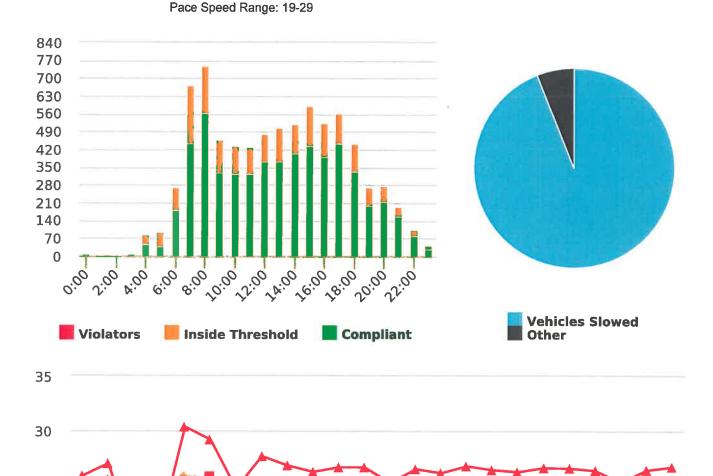

### **Extended Speed Summary Report**

Generated by Marianna Pimentel from Pebble Beach Community Services on Nov 5, 2018 at 10:39:1 AM

Time of Day: 0:00 to 23:59 Dates: 10/1/2018 to 10/7/2018 Site: Sloat Road, 1S - Sloat and Lost Barranca (2844 Sloat)

### **Overall Summary**

Total Days of Data: 7 Speed Limit: 25 Average Speed: 13.7 50th Percentile Speed: 12.87 85th Percentile Speed: 16.14

Pace Speed Range: 11-21

Minimum Speed: 5 Maximum Speed: 39

Display Status: Speed Display Average Volume per Day: 127.9