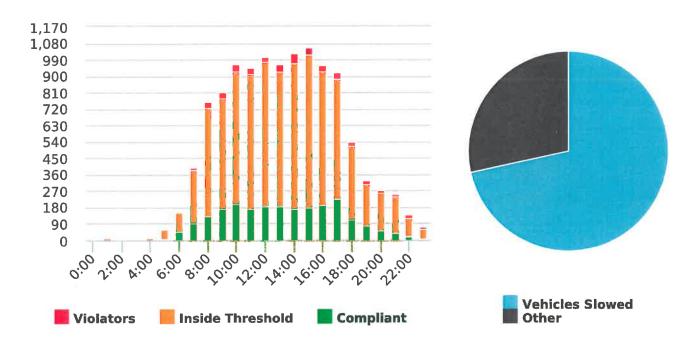

#### Vehicle traffic and speed statistics at locations with higher recorded speeds

|                    | Travel    | Period      | # of         | 41 to  | 46 to  | Over   |
|--------------------|-----------|-------------|--------------|--------|--------|--------|
| Location           | Direction | 2017        | Measurements | 45 mph | 50 mph | 50 mph |
| Forest Lodge       |           | 11/5-11/9   |              |        |        |        |
| near Majella       | East      | (5 Days)    | 6,499        | 6      | 0      | 0      |
|                    |           | 12/17-12/23 |              |        |        |        |
| II .               | =         | (7 Days)    | 11,678       | 37     | 4      | 2      |
|                    |           | 10/1-10/7   |              |        |        |        |
| II .               | West      | (7 Days)    | 11,825       | 43     | 13     | 2      |
|                    |           | 11/13-11/17 |              |        |        |        |
| п                  | II        | (5 Days)    | 8,388        | 26     | 3      | 2      |
| Sloat Rd           |           | 11/5-11/11  |              |        |        |        |
| near Wranglers Tr  | North     | (7 Days)    | 11,801       | 43     | 5      | 0      |
|                    |           | 10/1-10/7   |              |        |        |        |
| п                  | South     | (7 Days)    | 12,125       | 40     | 3      | 2      |
|                    |           | 11/13-11/15 |              |        |        |        |
| п                  | =         | (3 Days)    | 6,442        | 16     | 2      | 0      |
| Lopez Rd           |           | 11/26-12/2  |              |        |        |        |
| near Congress      | South     | (7 Days)    | 4,544        | 49     | 4      | 3      |
| Forest Lake Rd     |           | 11/19-11/25 |              |        |        |        |
| near Bristol curve | North     | (7 Days)    | 5,736        | 44     | 5      | 1      |
| Forest Lake Rd     |           | 12/17-12/23 |              |        |        |        |
| near Bristol curve | "         | (7 Days)    | 7,340        | 51     | 4      | 2      |
|                    |           | 10/15-10/21 |              |        |        |        |
| п                  | South     | (7 Days)    | 8,975        | 53     | 8      | 3      |
|                    |           | 12/10-12/16 |              |        |        |        |
| II .               | II        | (7 Days)    | 8,183        | 32     | 6      | 0      |
|                    |           | 12/26-12/30 |              |        |        |        |
| 11                 | 11        | (5 Days)    | 5,101        | 35     | 5      | 1      |
| TOTAL              |           |             | 108,637      | 475    | 62     | 18     |
| %                  |           |             |              | 0.44%  | 0.06%  | 0.02%  |

Note: In addition to the citations above, CHP gave 157 ver bal warnings and assisted 102 motorist during 2nd Quarter FY 2018-19.

CHP Traffic Enforcement Program
Number of Citations Issued by Locations
Oct to Dec 2018