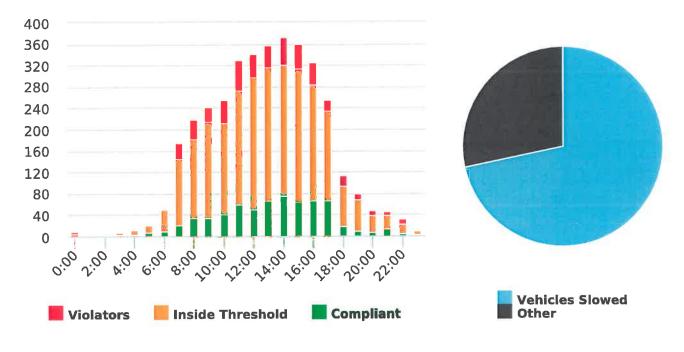

#### DEPUTY GENERAL MANAGER'S REPORT January 25, 2019

TO: Board of Directors

FROM: Suha Kilic, Deputy GM/CFO

SUBJECT: Supplemental Traffic Enforcement Program

Quarter Ending December 31, 2018

During the three-month and twelve-month periods ending December 31, 2018 CHP issued 155 (38 for unsafe speed) and 641 (258 for unsafe speed) citations, respectively. The numbers of citations for the previous three-month and twelve-month periods ending September 30, 2018 were 129 (59 for unsafe speed) and 635 (285 for unsafe speed). CHP also gave 157 verbal warnings and assisted 102 motorists during the quarter. The citations are presented by type in the attached pie charts. Number of citations for the 19 general locations (12 locations identified by a 2006 DMFPO survey, plus 7 locations added based on the feedback and field observations) are presented on the attached maps.

CHP Traffic Enforcement Program
Number of Citations Issued by Locations
Jan to Dec 2018