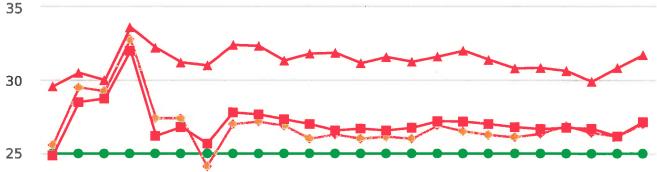

The four mobile speed monitor/display units have been rotated among 12 predetermined locations during the quarter. The average speeds in most residential zones remain near or below 25 mph with the exception of sections of the Forest Lodge, Sloat, Lopez and Forest Lake Roads. The average and 85% speeds on those highly travelled roads remain near or below 30 mph, and 35 mph, respectively.

### **Extended Speed Summary Report**

Generated by Marianna Pimentel from Pebble Beach Community Services on Nov 30, 2018 at 2:21:48 PM

Time of Day: 0:00 to 23:59 Dates: 11/5/2018 to 11/11/2018 Site: Sloat Road, 1N - Sloat and Lost Barranca (2844 Sloat)

### **Overall Summary**

Total Days of Data: 7 Speed Limit: 25 Average Speed: 16.3 50th Percentile Speed: 15.73 85th Percentile Speed: 18.24

Pace Speed Range: 13-23

Maximum Speed: 38 Display Status: Speed Display Average Volume per Day: 102.4