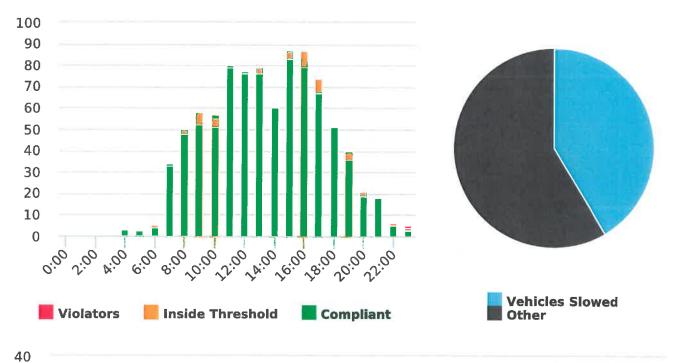

#### DEPUTY GENERAL MANAGER'S REPORT January 25, 2019

TO: Board of Directors

FROM: Suha Kilic, Deputy GM/CFO

SUBJECT: Supplemental Traffic Enforcement Program

Quarter Ending December 31, 2018

During the three-month and twelve-month periods ending December 31, 2018 CHP issued 155 (38 for unsafe speed) and 641 (258 for unsafe speed) citations, respectively. The numbers of citations for the previous three-month and twelve-month periods ending September 30, 2018 were 129 (59 for unsafe speed) and 635 (285 for unsafe speed). CHP also gave 157 verbal warnings and assisted 102 motorists during the quarter. The citations are presented by type in the attached pie charts. Number of citations for the 19 general locations (12 locations identified by a 2006 DMFPO survey, plus 7 locations added based on the feedback and field observations) are presented on the attached maps.

Note: In addition to the citations above, CHP gave 157 ver bal warnings and assisted 102 motorist during 2nd Quarter FY 2018-19.

CHP Traffic Enforcement Program
Number of Citations Issued by Locations
Oct to Dec 2018