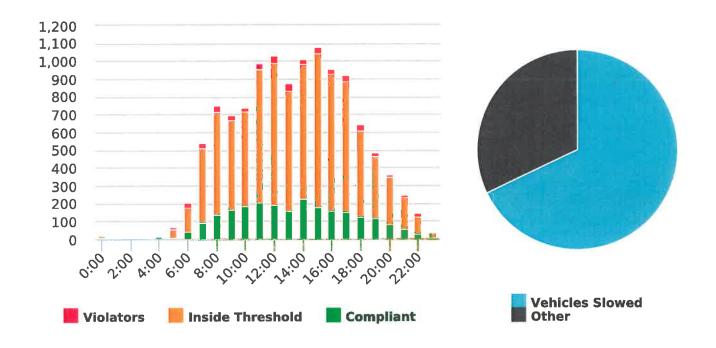

#### Vehicle traffic and speed statistics at locations with higher recorded speeds

|                    | Travel    | Period      | # of         | 41 to  | 46 to  | Over   |
|--------------------|-----------|-------------|--------------|--------|--------|--------|
| Location           | Direction | 2017        | Measurements | 45 mph | 50 mph | 50 mph |
| Forest Lodge       |           | 11/5-11/9   |              |        |        |        |
| near Majella       | East      | (5 Days)    | 6,499        | 6      | 0      | 0      |
|                    |           | 12/17-12/23 |              |        |        |        |
| II .               | =         | (7 Days)    | 11,678       | 37     | 4      | 2      |
|                    |           | 10/1-10/7   |              |        |        |        |
| II .               | West      | (7 Days)    | 11,825       | 43     | 13     | 2      |
|                    |           | 11/13-11/17 |              |        |        |        |
| п                  | II        | (5 Days)    | 8,388        | 26     | 3      | 2      |
| Sloat Rd           |           | 11/5-11/11  |              |        |        |        |
| near Wranglers Tr  | North     | (7 Days)    | 11,801       | 43     | 5      | 0      |
|                    |           | 10/1-10/7   |              |        |        |        |
| п                  | South     | (7 Days)    | 12,125       | 40     | 3      | 2      |
|                    |           | 11/13-11/15 |              |        |        |        |
| п                  | =         | (3 Days)    | 6,442        | 16     | 2      | 0      |
| Lopez Rd           |           | 11/26-12/2  |              |        |        |        |
| near Congress      | South     | (7 Days)    | 4,544        | 49     | 4      | 3      |
| Forest Lake Rd     |           | 11/19-11/25 |              |        |        |        |
| near Bristol curve | North     | (7 Days)    | 5,736        | 44     | 5      | 1      |
| Forest Lake Rd     |           | 12/17-12/23 |              |        |        |        |
| near Bristol curve | "         | (7 Days)    | 7,340        | 51     | 4      | 2      |
|                    |           | 10/15-10/21 |              |        |        |        |
| п                  | South     | (7 Days)    | 8,975        | 53     | 8      | 3      |
|                    |           | 12/10-12/16 |              |        |        |        |
| II .               | II        | (7 Days)    | 8,183        | 32     | 6      | 0      |
|                    |           | 12/26-12/30 |              |        |        |        |
| 11                 | 11        | (5 Days)    | 5,101        | 35     | 5      | 1      |
| TOTAL              |           |             | 108,637      | 475    | 62     | 18     |
| %                  |           |             |              | 0.44%  | 0.06%  | 0.02%  |

CHP Traffic Enforcement Program
Number of Citations Issued by Locations
Jan to Dec 2018