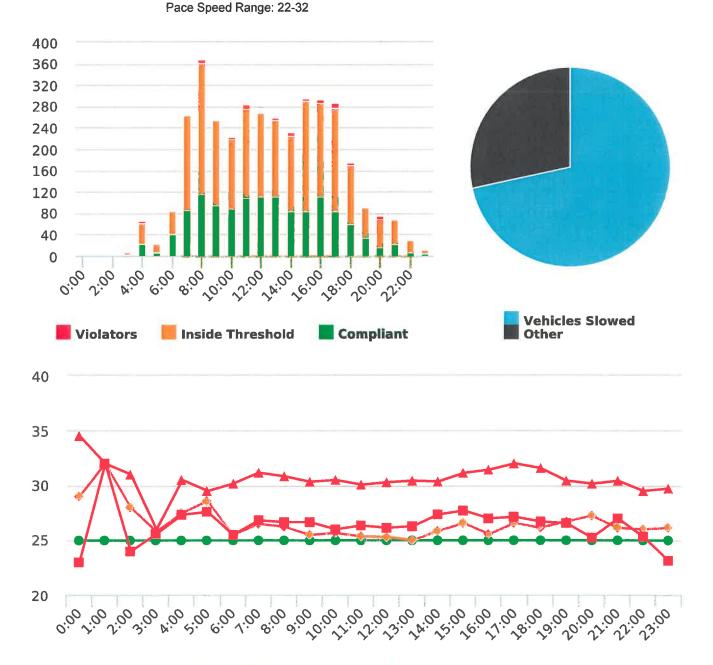

### **Extended Speed Summary Report**

Generated by Marianna Pimentel from Pebble Beach Community Services on Nov 30, 2018 at 2:24:3 PM

Time of Day: 0:00 to 23:59 Dates: 11/5/2018 to 11/10/2018 Site: Forest Lodge Road, 2E - Forest Lodge near Majella Rd.,

### **Overall Summary**

Total Days of Data: 6 Speed Limit: 25 Average Speed: 26.88 50th Percentile Speed: 26.48 85th Percentile Speed: 29.63

85th Percentile Speed: 29.63 Pace Speed Range: 22-32 Minimum Speed: 5 Maximum Speed: 45

Display Status: Speed Display Average Volume per Day: 1144.2