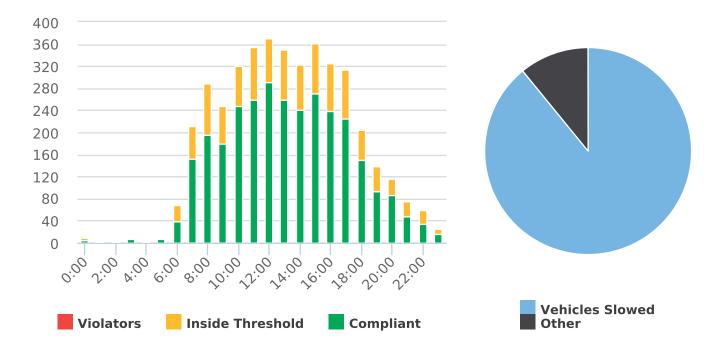

#### DEPUTY GENERAL MANAGER'S REPORT April 26, 2019

TO: Board of Directors

FROM: Suha Kilic, Deputy GM/CFO

SUBJECT: Supplemental Traffic Enforcement Program

Quarter Ending March 31, 2019

During the three-month and twelve-month periods ending March 31, 2019 CHP issued 110 (39 for unsafe speed) and 576 (228 for unsafe speed) citations, respectively. The numbers of citations for the previous three-month and twelve-month periods ending December 31, 2018 were 155 (38 for unsafe speed) and 641 (258 for unsafe speed). CHP also gave 124 verbal warnings and assisted 115 motorists during the quarter. The citations are presented by type in the attached pie charts. Number of citations for the 19 general locations (12 locations identified by a 2006 DMFPO survey, plus 7 locations added based on the feedback and field observations) are presented on the attached maps.

CHP Traffic Enforcement Program Number of Citations Issued by Locations Apr 2018 to Mar 2019