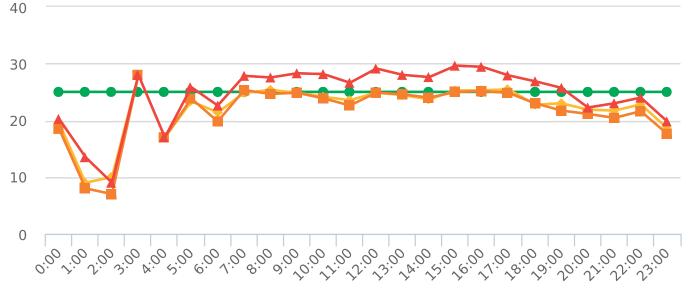

### **Extended Speed Summary Report**

Generated by Nijesh Sthapit from Pebble Beach Community Services on Apr 19, 2019 at 8:38:32 AM

Time of Day: 0:00 to 23:59 Dates: 1/28/2019 to 2/3/2019 Site: Sloat Road, 4N - Sloat Rd. near Wrangler's intersection, NB

### **Overall Summary**

Total Days of Data: 7 Speed Limit: 25 Average Speed: 26.27 50th Percentile Speed: 25.95 85th Percentile Speed: 30.97 Pace Speed Range: 22-32

Speed Limit

Minimum Speed: 5 Maximum Speed: 48