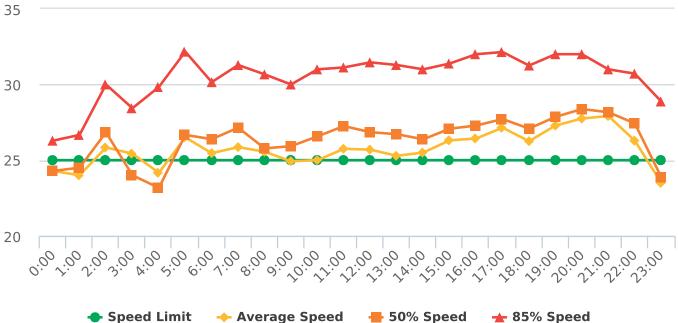

The four mobile speed monitor/display units have been rotated among locations during the quarter. The average speeds in most residential zones remain near or below 25 mph with the exception of sections of the Forest Lodge, Sloat, Lopez and Forest Lake Roads. The average and 85% speeds on those highly travelled roads remain near or below 30 mph, and 35 mph, respectively.

### **Overall Summary**

Total Days of Data: 7 Speed Limit: 25 Average Speed: 26.27 50th Percentile Speed: 25.95 85th Percentile Speed: 30.97 Pace Speed Range: 22-32

Speed Limit

Minimum Speed: 5 Maximum Speed: 48

### **Overall Summary**

Total Days of Data: 7 Speed Limit: 25 Average Speed: 27.38 50th Percentile Speed: 27.42 85th Percentile Speed: 30.75 Pace Speed Range: 23-33

Minimum Speed: 5
Maximum Speed: 44

Display Status: Speed Display Average Volume per Day: 1333.6