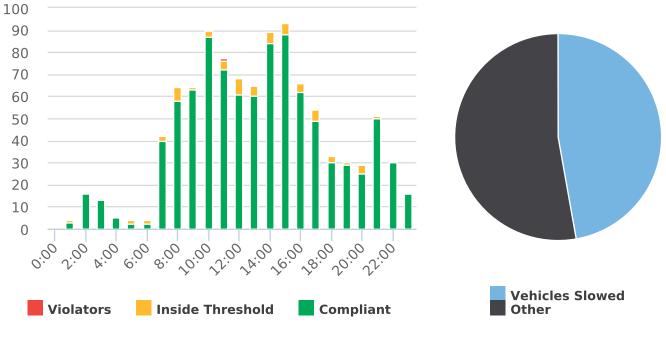

# **Extended Speed Summary Report**

Generated by Nijesh Sthapit from Pebble Beach Community Services on Apr 19, 2019 at 8:37:58 AM

Time of Day: 0:00 to 23:59 Dates: 1/28/2019 to 2/3/2019 Site: Ortega Road, 3N - Ortega Rd.

near Rancho, NB

### **Overall Summary**

Total Days of Data: 7 Speed Limit: 25 Average Speed: 20.57 50th Percentile Speed: 20.42 85th Percentile Speed: 23.91 Pace Speed Range: 17-27

Minimum Speed: 5 Maximum Speed: 39

Display Status: Speed Display Average Volume per Day: 218.4