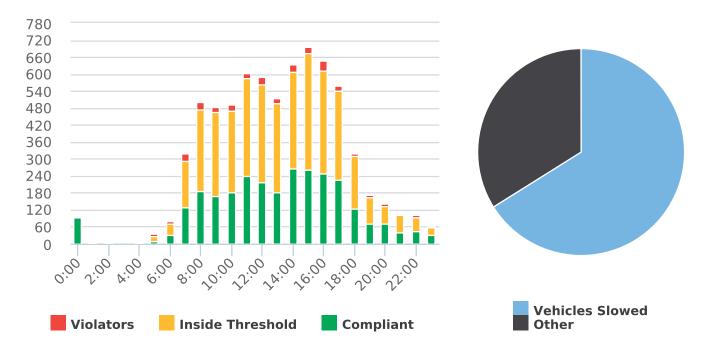

#### DEPUTY GENERAL MANAGER'S REPORT April 26, 2019

TO: Board of Directors

FROM: Suha Kilic, Deputy GM/CFO

SUBJECT: Supplemental Traffic Enforcement Program

Quarter Ending March 31, 2019

During the three-month and twelve-month periods ending March 31, 2019 CHP issued 110 (39 for unsafe speed) and 576 (228 for unsafe speed) citations, respectively. The numbers of citations for the previous three-month and twelve-month periods ending December 31, 2018 were 155 (38 for unsafe speed) and 641 (258 for unsafe speed). CHP also gave 124 verbal warnings and assisted 115 motorists during the quarter. The citations are presented by type in the attached pie charts. Number of citations for the 19 general locations (12 locations identified by a 2006 DMFPO survey, plus 7 locations added based on the feedback and field observations) are presented on the attached maps.

Note: In addition to the citations above, CHP gave 124 verbal warnings and assisted 115 motorist during 3rd Quarter FY 2018-19.

CHP Traffic Enforcement Program Number of Citations Issued by Locations Jan to Mar 2019