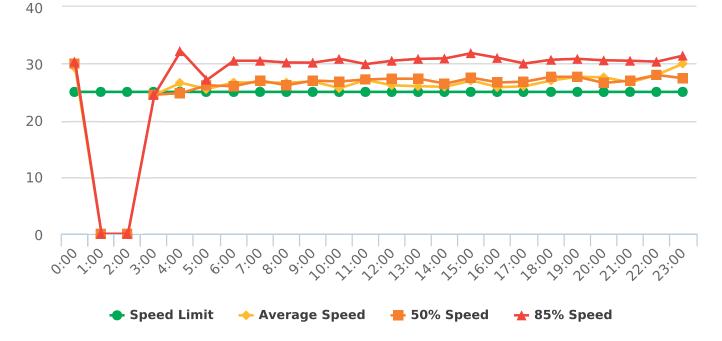

The four mobile speed monitor/display units have been rotated among locations during the quarter. The average speeds in most residential zones remain near or below 25 mph with the exception of sections of the Forest Lodge, Sloat, Lopez and Forest Lake Roads. The average and 85% speeds on those highly travelled roads remain near or below 30 mph, and 35 mph, respectively.

# **Extended Speed Summary Report**

Generated by Nijesh Sthapit from Pebble Beach Community Services on Apr 19, 2019 at 8:36:44 AM

Time of Day: 0:00 to 23:59 Dates: 1/28/2019 to 2/2/2019

Site: Sloat Road, 1N - Sloat & Lost Barranca (2844 Sloat)

### **Overall Summary**

Total Days of Data: 6 Speed Limit: 25 Average Speed: 14.98 50th Percentile Speed: 14.16 85th Percentile Speed: 17.22 Pace Speed Range: 11-21

Minimum Speed: 5 Maximum Speed: 35

Display Status: Speed Display Average Volume per Day: 177.8