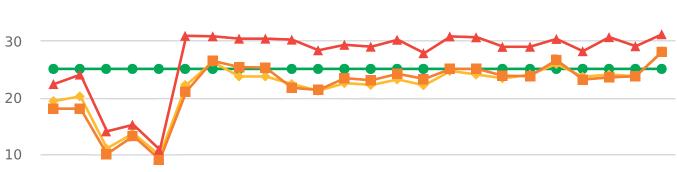

The four mobile speed monitor/display units have been rotated among locations during the quarter. The average speeds in most residential zones remain near or below 25 mph with the exception of sections of the Forest Lodge, Sloat, Lopez and Forest Lake Roads. The average and 85% speeds on those highly travelled roads remain near or below 30 mph, and 35 mph, respectively.

# **Overall Summary**

Total Days of Data: 7 Speed Limit: 25 Average Speed: 27.59 50th Percentile Speed: 27.25 85th Percentile Speed: 31.43 Pace Speed Range: 23-33

Minimum Speed: 5 Maximum Speed: 52

Display Status: Speed Display Average Volume per Day: 1669.6

### **Overall Summary**

Total Days of Data: 7 Speed Limit: 25 Average Speed: 28.01 50th Percentile Speed: 27.56 85th Percentile Speed: 32.11 Pace Speed Range: 24-34

Minimum Speed: 5 Maximum Speed: 57

Display Status: Speed Display Average Volume per Day: 2129.0

### **Overall Summary**

Total Days of Data: 7 Speed Limit: 25 Average Speed: 24.85 50th Percentile Speed: 24.77 85th Percentile Speed: 27.7 Pace Speed Range: 20-30

Speed Limit

Minimum Speed: 5 Maximum Speed: 45