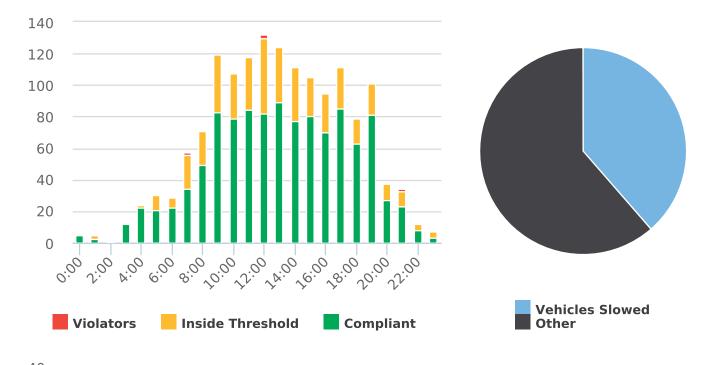

Note: In addition to the citations above, CHP gave 124 verbal warnings and assisted 115 motorist during 3rd Quarter FY 2018-19.

CHP Traffic Enforcement Program Number of Citations Issued by Locations Jan to Mar 2019