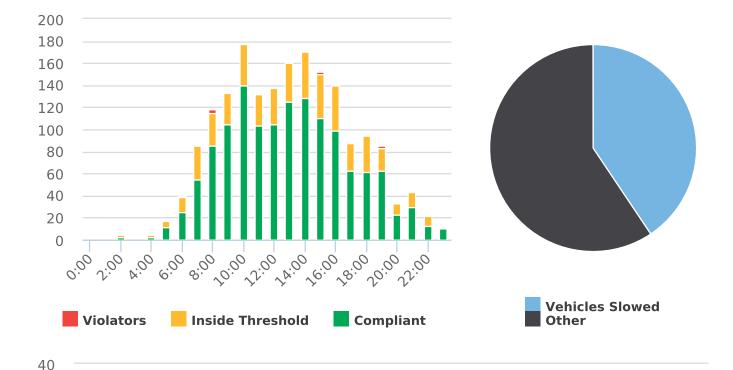

# **Extended Speed Summary Report**

Generated by Nijesh Sthapit from Pebble Beach Community Services on Apr 19, 2019 at 8:39:2 AM

Time of Day: 0:00 to 23:59 Dates: 2/4/2019 to 2/9/2019

Site: Sloat Road, 1N - Sloat & Lost Barranca (2844 Sloat)

### **Overall Summary**

Total Days of Data: 6 Speed Limit: 25 Average Speed: 15.57 50th Percentile Speed: 14.75 85th Percentile Speed: 18.24 Pace Speed Range: 11-21

Minimum Speed: 5 Maximum Speed: 39

Display Status: Speed Display Average Volume per Day: 167.8