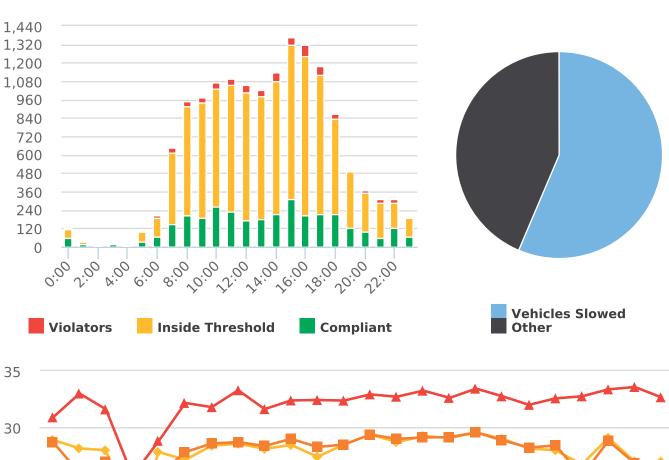

### **Extended Speed Summary Report**

Generated by Nijesh Sthapit from Pebble Beach Community Services on Apr 19, 2019 at 8:38:32 AM

Time of Day: 0:00 to 23:59 Dates: 1/28/2019 to 2/3/2019 Site: Sloat Road, 4N - Sloat Rd. near Wrangler's intersection, NB

### **Overall Summary**

Total Days of Data: 7 Speed Limit: 25 Average Speed: 26.27 50th Percentile Speed: 25.95 85th Percentile Speed: 30.97 Pace Speed Range: 22-32

Speed Limit

Minimum Speed: 5 Maximum Speed: 48

Display Status: Speed Display Average Volume per Day: 1809.1

Total Volume: 12664

**—** 50% Speed

**★** 85% Speed

→ Average Speed