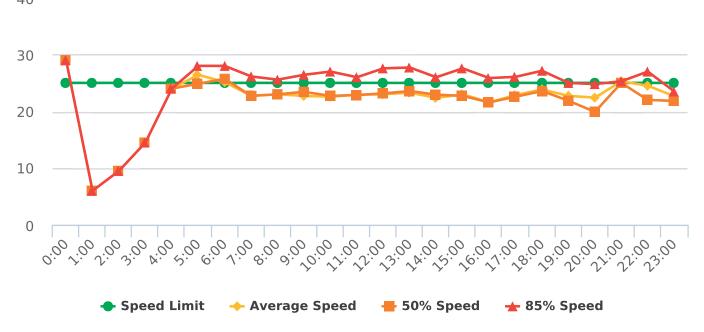

### **Extended Speed Summary Report**

Generated by Nijesh Sthapit from Pebble Beach Community Services on Apr 19, 2019 at 9:21:24 AM

Time of Day: 0:00 to 23:59 Dates: 3/11/2019 to 3/17/2019 Site: Sloat Road, 1N - Sloat & Lost Barranca (2844 Sloat)

### **Overall Summary**

Total Days of Data: 7 Speed Limit: 25 Average Speed: 22.31 50th Percentile Speed: 21.34 85th Percentile Speed: 25.79 Pace Speed Range: 17-27 Minimum Speed: 5
Maximum Speed: 44

Display Status: Speed Display Average Volume per Day: 195.9