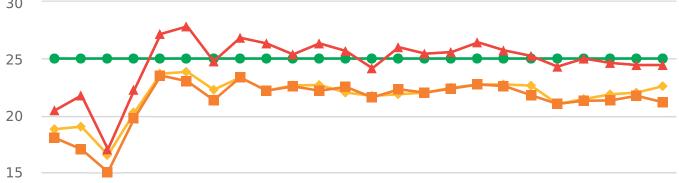

The four mobile speed monitor/display units have been rotated among locations during the quarter. The average speeds in most residential zones remain near or below 25 mph with the exception of sections of the Forest Lodge, Sloat, Lopez and Forest Lake Roads. The average and 85% speeds on those highly travelled roads remain near or below 30 mph, and 35 mph, respectively.