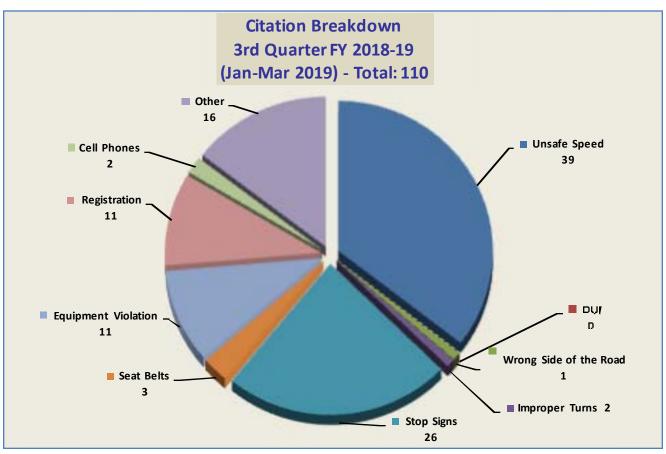

#### DEPUTY GENERAL MANAGER'S REPORT April 26, 2019

TO: Board of Directors

FROM: Suha Kilic, Deputy GM/CFO

SUBJECT: Supplemental Traffic Enforcement Program

Quarter Ending March 31, 2019

During the three-month and twelve-month periods ending March 31, 2019 CHP issued 110 (39 for unsafe speed) and 576 (228 for unsafe speed) citations, respectively. The numbers of citations for the previous three-month and twelve-month periods ending December 31, 2018 were 155 (38 for unsafe speed) and 641 (258 for unsafe speed). CHP also gave 124 verbal warnings and assisted 115 motorists during the quarter. The citations are presented by type in the attached pie charts. Number of citations for the 19 general locations (12 locations identified by a 2006 DMFPO survey, plus 7 locations added based on the feedback and field observations) are presented on the attached maps.

Note: In addition to the citations above, CHP gave 124 verbal warnings and assisted 115 motorist during 3rd Quarter FY 2018-19.

CHP Traffic Enforcement Program Number of Citations Issued by Locations Jan to Mar 2019