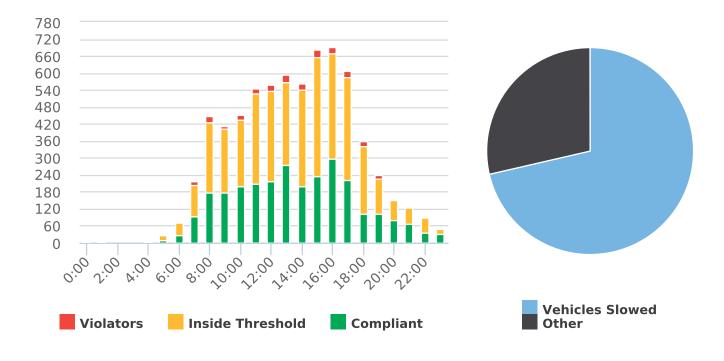

#### DEPUTY GENERAL MANAGER'S REPORT April 26, 2019

TO: Board of Directors

FROM: Suha Kilic, Deputy GM/CFO

SUBJECT: Supplemental Traffic Enforcement Program

Quarter Ending March 31, 2019

During the three-month and twelve-month periods ending March 31, 2019 CHP issued 110 (39 for unsafe speed) and 576 (228 for unsafe speed) citations, respectively. The numbers of citations for the previous three-month and twelve-month periods ending December 31, 2018 were 155 (38 for unsafe speed) and 641 (258 for unsafe speed). CHP also gave 124 verbal warnings and assisted 115 motorists during the quarter. The citations are presented by type in the attached pie charts. Number of citations for the 19 general locations (12 locations identified by a 2006 DMFPO survey, plus 7 locations added based on the feedback and field observations) are presented on the attached maps.

Note: In addition to the citations above, CHP gave 124 verbal warnings and assisted 115 motorist during 3rd Quarter FY 2018-19.

CHP Traffic Enforcement Program Number of Citations Issued by Locations Jan to Mar 2019