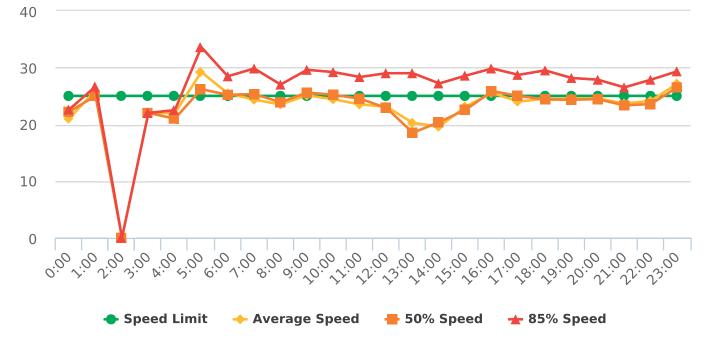

The four mobile speed monitor/display units have been rotated among locations during the quarter. The average speeds in most residential zones remain near or below 25 mph with the exception of sections of the Forest Lodge, Sloat, Lopez and Forest Lake Roads. The average and 85% speeds on those highly travelled roads remain near or below 30 mph, and 35 mph, respectively.