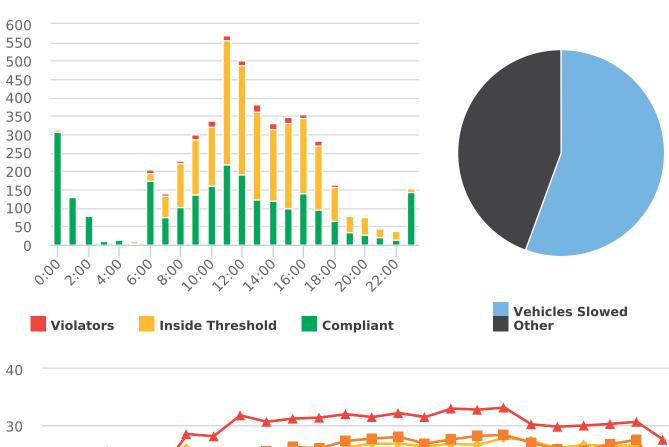

#### DEPUTY GENERAL MANAGER'S REPORT April 26, 2019

TO: Board of Directors

FROM: Suha Kilic, Deputy GM/CFO

SUBJECT: Supplemental Traffic Enforcement Program

Quarter Ending March 31, 2019

During the three-month and twelve-month periods ending March 31, 2019 CHP issued 110 (39 for unsafe speed) and 576 (228 for unsafe speed) citations, respectively. The numbers of citations for the previous three-month and twelve-month periods ending December 31, 2018 were 155 (38 for unsafe speed) and 641 (258 for unsafe speed). CHP also gave 124 verbal warnings and assisted 115 motorists during the quarter. The citations are presented by type in the attached pie charts. Number of citations for the 19 general locations (12 locations identified by a 2006 DMFPO survey, plus 7 locations added based on the feedback and field observations) are presented on the attached maps.

Note: In addition to the citations above, CHP gave 124 verbal warnings and assisted 115 motorist during 3rd Quarter FY 2018-19.

CHP Traffic Enforcement Program Number of Citations Issued by Locations Jan to Mar 2019