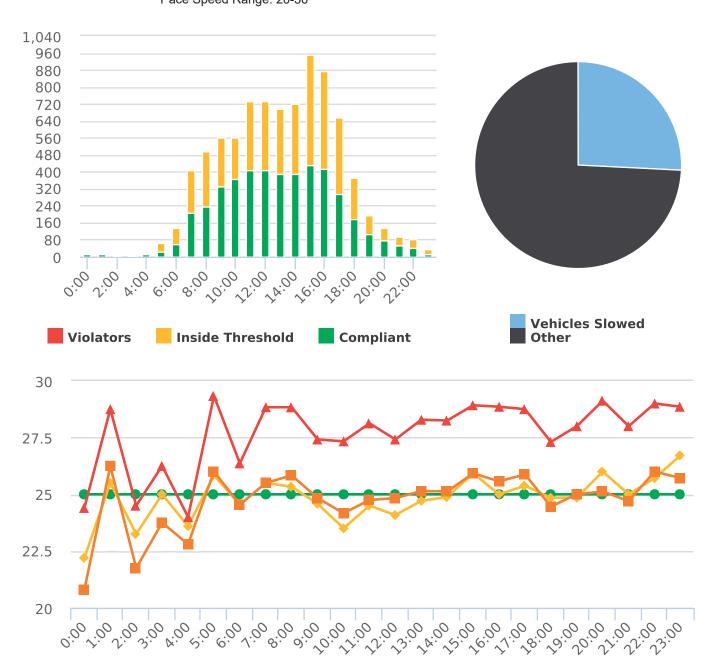

# **Extended Speed Summary Report**

Generated by Nijesh Sthapit from Pebble Beach Community Services on Apr 19, 2019 at 8:36:44 AM

Time of Day: 0:00 to 23:59 Dates: 1/28/2019 to 2/2/2019

Site: Sloat Road, 1N - Sloat & Lost Barranca (2844 Sloat)

### **Overall Summary**

Total Days of Data: 6 Speed Limit: 25 Average Speed: 14.98 50th Percentile Speed: 14.16 85th Percentile Speed: 17.22 Pace Speed Range: 11-21

Minimum Speed: 5 Maximum Speed: 35

Display Status: Speed Display Average Volume per Day: 177.8