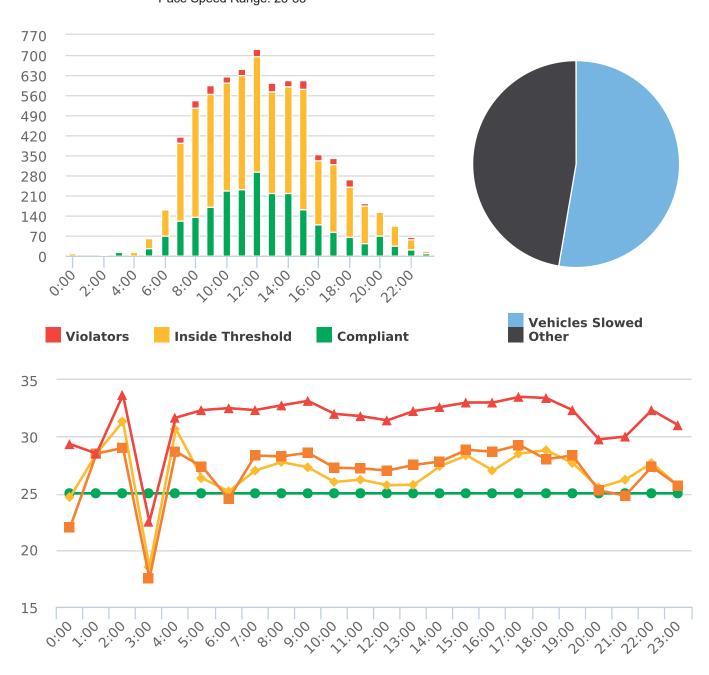

### **Overall Summary**

Total Days of Data: 7 Speed Limit: 25 Average Speed: 29.53 50th Percentile Speed: 29.52 85th Percentile Speed: 33.59 Pace Speed Range: 25-35

Minimum Speed: 5 Maximum Speed: 48 Display Status: Speed Display

### **Overall Summary**

Total Days of Data: 7 Speed Limit: 25 Average Speed: 31.15 50th Percentile Speed: 30.41 85th Percentile Speed: 34.54 Pace Speed Range: 26-36

Minimum Speed: 5 Maximum Speed: 51

Display Status: Speed Display Average Volume per Day: 526.9

### **Overall Summary**

Total Days of Data: 6 Speed Limit: 25 Average Speed: 21.49 50th Percentile Speed: 20.72 85th Percentile Speed: 25.24 Pace Speed Range: 17-27

Maximum Speed: 52 Display Status: Speed Display