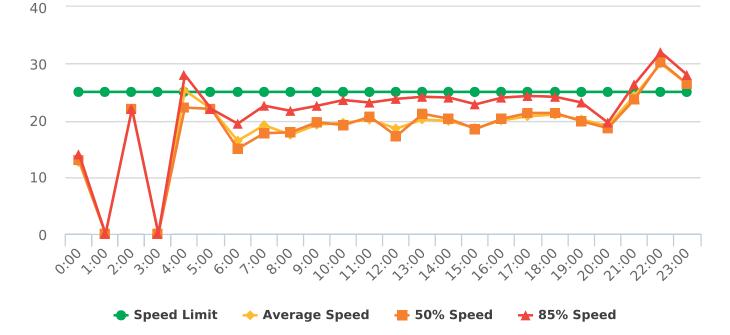

The four mobile speed monitor/display units have been rotated among locations during the quarter. The average speeds in most residential zones remain near or below 25 mph with the exception of sections of the Forest Lodge, Sloat, Lopez and Forest Lake Roads. The average and 85% speeds on those highly travelled roads remain near or below 30 mph, and 35 mph, respectively.