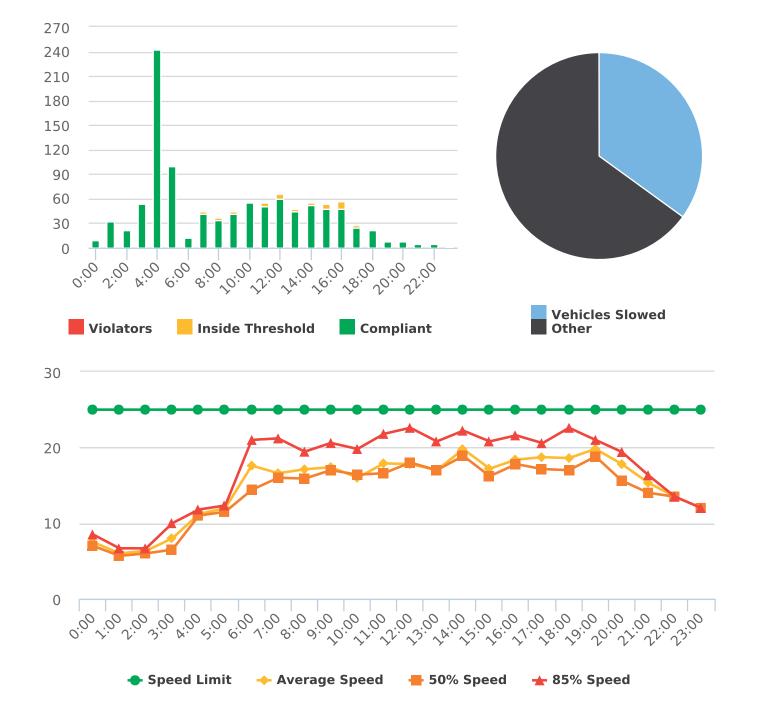

# **Extended Speed Summary Report**

Generated by Nijesh Sthapit from Pebble Beach Community Services on Apr 19, 2019 at 8:36:44 AM

Time of Day: 0:00 to 23:59 Dates: 1/28/2019 to 2/2/2019

Site: Sloat Road, 1N - Sloat & Lost Barranca (2844 Sloat)

### **Overall Summary**

Total Days of Data: 6 Speed Limit: 25 Average Speed: 14.98 50th Percentile Speed: 14.16 85th Percentile Speed: 17.22 Pace Speed Range: 11-21

Minimum Speed: 5 Maximum Speed: 35

Display Status: Speed Display Average Volume per Day: 177.8