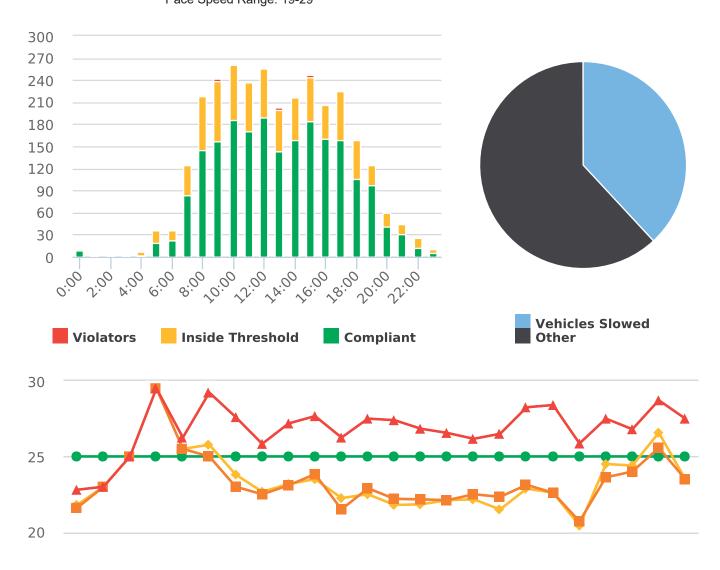

### **Overall Summary**

Total Days of Data: 7 Speed Limit: 25 Average Speed: 29.53 50th Percentile Speed: 29.52 85th Percentile Speed: 33.59 Pace Speed Range: 25-35

Minimum Speed: 5 Maximum Speed: 48 Display Status: Speed Display