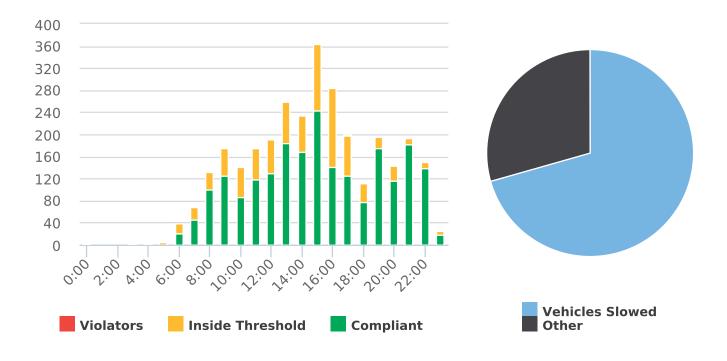

#### DEPUTY GENERAL MANAGER'S REPORT April 26, 2019

TO: Board of Directors

FROM: Suha Kilic, Deputy GM/CFO

SUBJECT: Supplemental Traffic Enforcement Program

Quarter Ending March 31, 2019

During the three-month and twelve-month periods ending March 31, 2019 CHP issued 110 (39 for unsafe speed) and 576 (228 for unsafe speed) citations, respectively. The numbers of citations for the previous three-month and twelve-month periods ending December 31, 2018 were 155 (38 for unsafe speed) and 641 (258 for unsafe speed). CHP also gave 124 verbal warnings and assisted 115 motorists during the quarter. The citations are presented by type in the attached pie charts. Number of citations for the 19 general locations (12 locations identified by a 2006 DMFPO survey, plus 7 locations added based on the feedback and field observations) are presented on the attached maps.

Note: In addition to the citations above, CHP gave 124 verbal warnings and assisted 115 motorist during 3rd Quarter FY 2018-19.

CHP Traffic Enforcement Program Number of Citations Issued by Locations Jan to Mar 2019