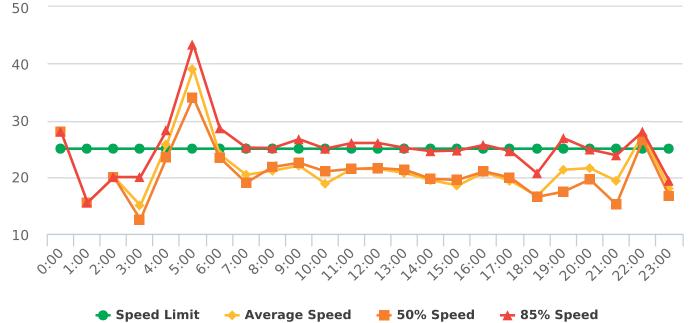

The four mobile speed monitor/display units have been rotated among locations during the quarter. The average speeds in most residential zones remain near or below 25 mph with the exception of sections of the Forest Lodge, Sloat, Lopez and Forest Lake Roads. The average and 85% speeds on those highly travelled roads remain near or below 30 mph, and 35 mph, respectively.

# **Extended Speed Summary Report**

Generated by Nijesh Sthapit from Pebble Beach Community Services on Apr 19, 2019 at 8:36:44 AM

Time of Day: 0:00 to 23:59 Dates: 1/28/2019 to 2/2/2019

Site: Sloat Road, 1N - Sloat & Lost Barranca (2844 Sloat)

### **Overall Summary**

Total Days of Data: 6 Speed Limit: 25 Average Speed: 14.98 50th Percentile Speed: 14.16 85th Percentile Speed: 17.22 Pace Speed Range: 11-21

Minimum Speed: 5 Maximum Speed: 35

Display Status: Speed Display Average Volume per Day: 177.8