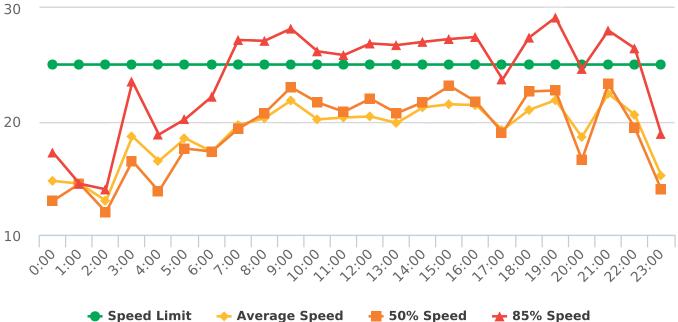

### **Extended Speed Summary Report**

Generated by Nijesh Sthapit from Pebble Beach Community Services on Apr 19, 2019 at 8:37:28 AM

Time of Day: 0:00 to 23:59 Dates: 1/28/2019 to 2/3/2019 Site: Forest Lodge Road, 2E - Forest Lodge near Majella Rd.,

# **Overall Summary**

Total Days of Data: 7 Speed Limit: 25 Average Speed: 27.59 50th Percentile Speed: 27.25 85th Percentile Speed: 31.43 Pace Speed Range: 23-33

Minimum Speed: 5 Maximum Speed: 52

Display Status: Speed Display Average Volume per Day: 1669.6