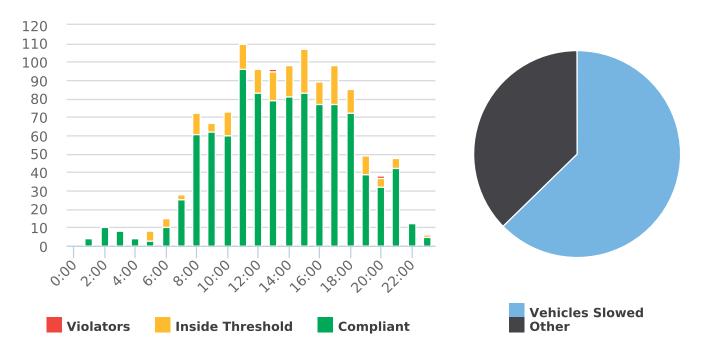

Note: In addition to the citations above, CHP gave 124 verbal warnings and assisted 115 motorist during 3rd Quarter FY 2018-19.

CHP Traffic Enforcement Program Number of Citations Issued by Locations Jan to Mar 2019