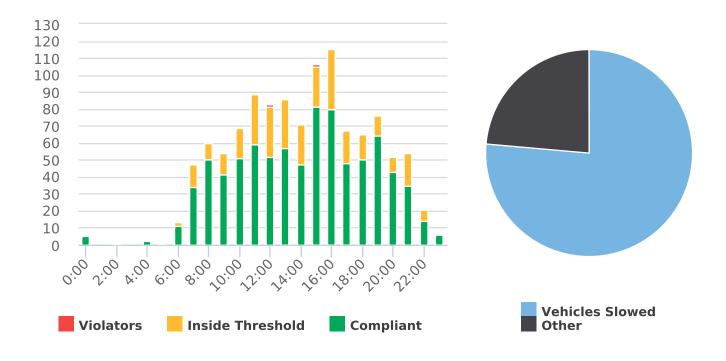

#### DEPUTY GENERAL MANAGER'S REPORT April 26, 2019

TO: Board of Directors

FROM: Suha Kilic, Deputy GM/CFO

SUBJECT: Supplemental Traffic Enforcement Program

Quarter Ending March 31, 2019

During the three-month and twelve-month periods ending March 31, 2019 CHP issued 110 (39 for unsafe speed) and 576 (228 for unsafe speed) citations, respectively. The numbers of citations for the previous three-month and twelve-month periods ending December 31, 2018 were 155 (38 for unsafe speed) and 641 (258 for unsafe speed). CHP also gave 124 verbal warnings and assisted 115 motorists during the quarter. The citations are presented by type in the attached pie charts. Number of citations for the 19 general locations (12 locations identified by a 2006 DMFPO survey, plus 7 locations added based on the feedback and field observations) are presented on the attached maps.

CHP Traffic Enforcement Program Number of Citations Issued by Locations Apr 2018 to Mar 2019