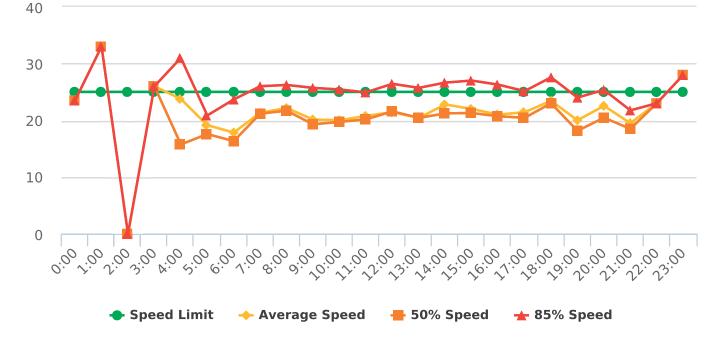

# **Extended Speed Summary Report**

Generated by Nijesh Sthapit from Pebble Beach Community Services on Apr 19, 2019 at 8:39:53 AM

Time of Day: 0:00 to 23:59 Dates: 2/4/2019 to 2/10/2019 Site: Forest Lodge Road, 2W - Forest Lodge near Majella Rd.,

### **Overall Summary**

Total Days of Data: 7 Speed Limit: 25 Average Speed: 28.01 50th Percentile Speed: 27.56 85th Percentile Speed: 32.11 Pace Speed Range: 24-34

Minimum Speed: 5 Maximum Speed: 57

Display Status: Speed Display Average Volume per Day: 2129.0