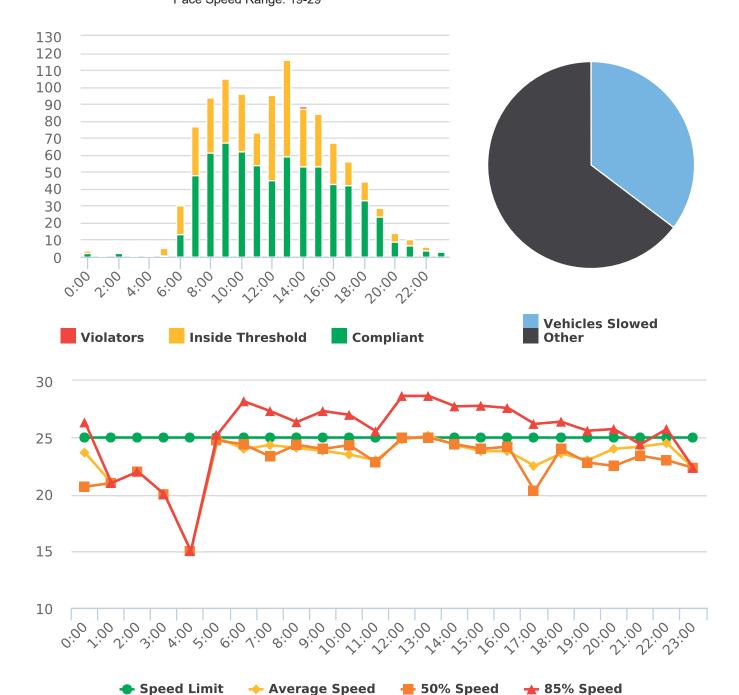

### **Overall Summary**

Total Days of Data: 6 Speed Limit: 25 Average Speed: 14.98 50th Percentile Speed: 14.16 85th Percentile Speed: 17.22 Pace Speed Range: 11-21

Minimum Speed: 5 Maximum Speed: 35

Display Status: Speed Display Average Volume per Day: 177.8