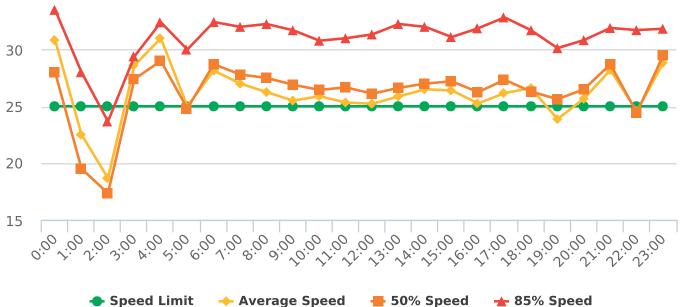

The four mobile speed monitor/display units have been rotated among locations during the quarter. The average speeds in most residential zones remain near or below 25 mph with the exception of sections of the Forest Lodge, Sloat, Lopez and Forest Lake Roads. The average and 85% speeds on those highly travelled roads remain near or below 30 mph, and 35 mph, respectively.

### **Extended Speed Summary Report**

Generated by Nijesh Sthapit from Pebble Beach Community Services on Apr 19, 2019 at 8:37:28 AM

Time of Day: 0:00 to 23:59 Dates: 1/28/2019 to 2/3/2019 Site: Forest Lodge Road, 2E - Forest Lodge near Majella Rd.,

# **Overall Summary**

Total Days of Data: 7 Speed Limit: 25 Average Speed: 27.59 50th Percentile Speed: 27.25 85th Percentile Speed: 31.43 Pace Speed Range: 23-33

Minimum Speed: 5 Maximum Speed: 52

Display Status: Speed Display Average Volume per Day: 1669.6