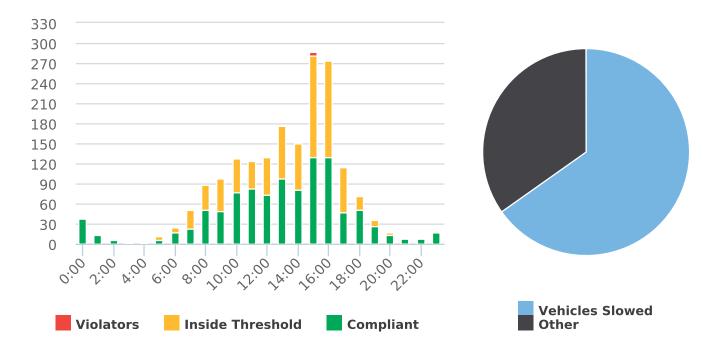

#### DEPUTY GENERAL MANAGER'S REPORT April 26, 2019

TO: Board of Directors

FROM: Suha Kilic, Deputy GM/CFO

SUBJECT: Supplemental Traffic Enforcement Program

Quarter Ending March 31, 2019

During the three-month and twelve-month periods ending March 31, 2019 CHP issued 110 (39 for unsafe speed) and 576 (228 for unsafe speed) citations, respectively. The numbers of citations for the previous three-month and twelve-month periods ending December 31, 2018 were 155 (38 for unsafe speed) and 641 (258 for unsafe speed). CHP also gave 124 verbal warnings and assisted 115 motorists during the quarter. The citations are presented by type in the attached pie charts. Number of citations for the 19 general locations (12 locations identified by a 2006 DMFPO survey, plus 7 locations added based on the feedback and field observations) are presented on the attached maps.

CHP Traffic Enforcement Program Number of Citations Issued by Locations Apr 2018 to Mar 2019