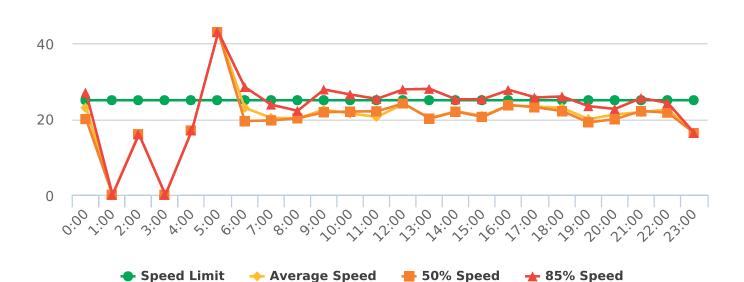

# **Overall Summary**

Total Days of Data: 7 Speed Limit: 25 Average Speed: 27.59 50th Percentile Speed: 27.25 85th Percentile Speed: 31.43 Pace Speed Range: 23-33

Minimum Speed: 5 Maximum Speed: 52

Display Status: Speed Display Average Volume per Day: 1669.6