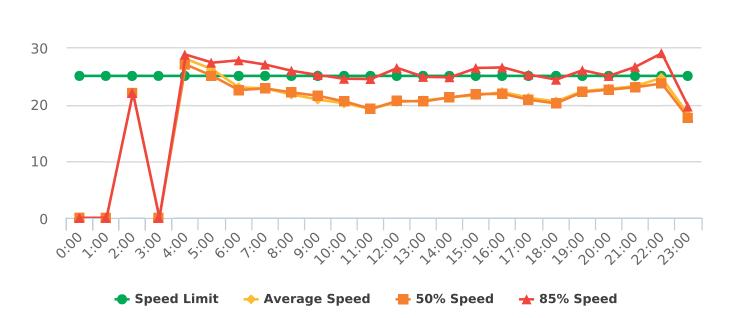

### **Overall Summary**

Total Days of Data: 7 Speed Limit: 25 Average Speed: 24.85 50th Percentile Speed: 24.77 85th Percentile Speed: 27.7 Pace Speed Range: 20-30

Speed Limit

Minimum Speed: 5 Maximum Speed: 45

Display Status: Speed Display Average Volume per Day: 1224.3

Total Volume: 8570

→ Average Speed

**—** 50% Speed

**★** 85% Speed