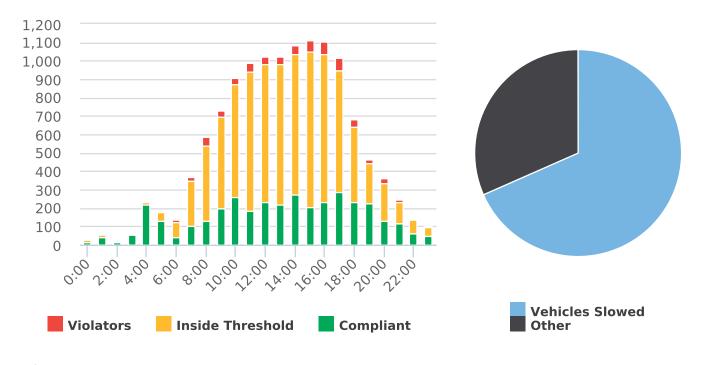

Note: In addition to the citations above, CHP gave 124 verbal warnings and assisted 115 motorist during 3rd Quarter FY 2018-19.

CHP Traffic Enforcement Program Number of Citations Issued by Locations Jan to Mar 2019