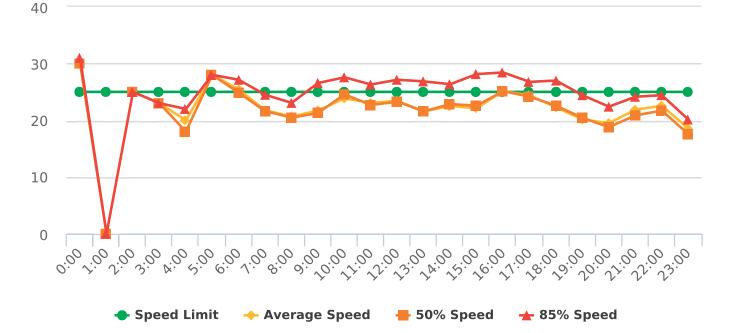

### **Extended Speed Summary Report**

Generated by Nijesh Sthapit from Pebble Beach Community Services on Apr 19, 2019 at 8:37:28 AM

Time of Day: 0:00 to 23:59 Dates: 1/28/2019 to 2/3/2019 Site: Forest Lodge Road, 2E - Forest Lodge near Majella Rd.,

# **Overall Summary**

Total Days of Data: 7 Speed Limit: 25 Average Speed: 27.59 50th Percentile Speed: 27.25 85th Percentile Speed: 31.43 Pace Speed Range: 23-33

Minimum Speed: 5 Maximum Speed: 52

Display Status: Speed Display Average Volume per Day: 1669.6