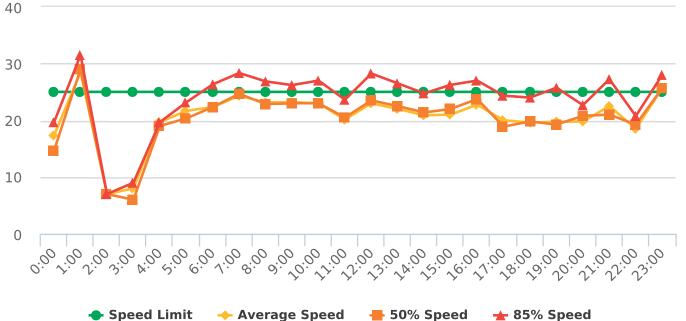

# **Overall Summary**

Total Days of Data: 7 Speed Limit: 25 Average Speed: 27.59 50th Percentile Speed: 27.25 85th Percentile Speed: 31.43 Pace Speed Range: 23-33

Minimum Speed: 5 Maximum Speed: 52

Display Status: Speed Display Average Volume per Day: 1669.6