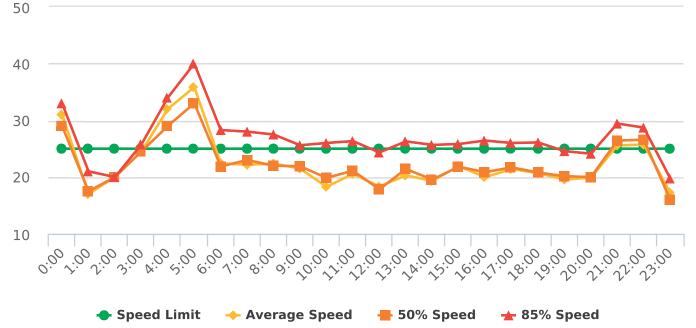

# **Extended Speed Summary Report**

Generated by Nijesh Sthapit from Pebble Beach Community Services on Apr 19, 2019 at 9:28:13 AM

Time of Day: 0:00 to 23:59 Dates: 3/25/2019 to 3/31/2019 Site: Lopez Road, 7N - Lopez Rd. near Congress Rd., NB

### **Overall Summary**

Total Days of Data: 7 Speed Limit: 25 Average Speed: 29.53 50th Percentile Speed: 29.52 85th Percentile Speed: 33.59 Pace Speed Range: 25-35

Minimum Speed: 5 Maximum Speed: 48 Display Status: Speed Display