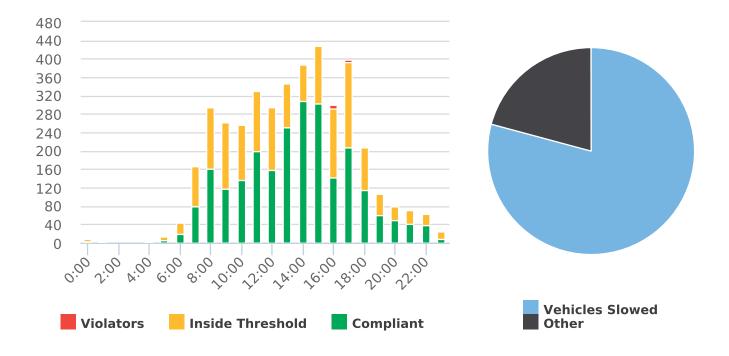

#### DEPUTY GENERAL MANAGER'S REPORT April 26, 2019

TO: Board of Directors

FROM: Suha Kilic, Deputy GM/CFO

SUBJECT: Supplemental Traffic Enforcement Program

Quarter Ending March 31, 2019

During the three-month and twelve-month periods ending March 31, 2019 CHP issued 110 (39 for unsafe speed) and 576 (228 for unsafe speed) citations, respectively. The numbers of citations for the previous three-month and twelve-month periods ending December 31, 2018 were 155 (38 for unsafe speed) and 641 (258 for unsafe speed). CHP also gave 124 verbal warnings and assisted 115 motorists during the quarter. The citations are presented by type in the attached pie charts. Number of citations for the 19 general locations (12 locations identified by a 2006 DMFPO survey, plus 7 locations added based on the feedback and field observations) are presented on the attached maps.

Note: In addition to the citations above, CHP gave 124 verbal warnings and assisted 115 motorist during 3rd Quarter FY 2018-19.

CHP Traffic Enforcement Program Number of Citations Issued by Locations Jan to Mar 2019