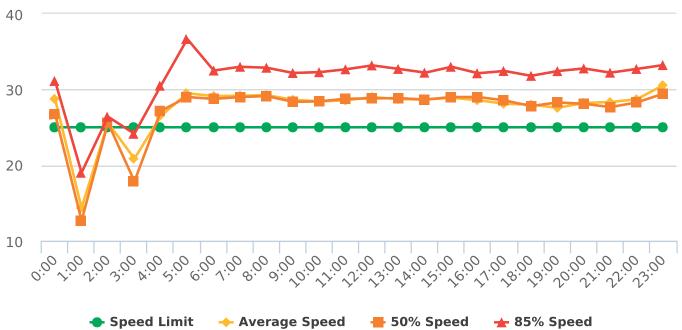

### **Extended Speed Summary Report**

Generated by Nijesh Sthapit from Pebble Beach Community Services on Apr 19, 2019 at 8:37:28 AM

Time of Day: 0:00 to 23:59 Dates: 1/28/2019 to 2/3/2019 Site: Forest Lodge Road, 2E - Forest Lodge near Majella Rd.,

# **Overall Summary**

Total Days of Data: 7 Speed Limit: 25 Average Speed: 27.59 50th Percentile Speed: 27.25 85th Percentile Speed: 31.43 Pace Speed Range: 23-33

Minimum Speed: 5 Maximum Speed: 52

Display Status: Speed Display Average Volume per Day: 1669.6