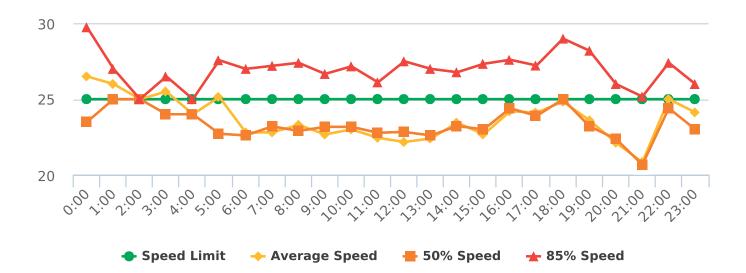

### **Extended Speed Summary Report**

Generated by Nijesh Sthapit from Pebble Beach Community Services on Apr 19, 2019 at 8:38:32 AM

Time of Day: 0:00 to 23:59 Dates: 1/28/2019 to 2/3/2019 Site: Sloat Road, 4N - Sloat Rd. near Wrangler's intersection, NB

### **Overall Summary**

Total Days of Data: 7 Speed Limit: 25 Average Speed: 26.27 50th Percentile Speed: 25.95 85th Percentile Speed: 30.97 Pace Speed Range: 22-32

Speed Limit

Minimum Speed: 5 Maximum Speed: 48

Display Status: Speed Display Average Volume per Day: 1809.1

Total Volume: 12664

**—** 50% Speed

**★** 85% Speed

→ Average Speed