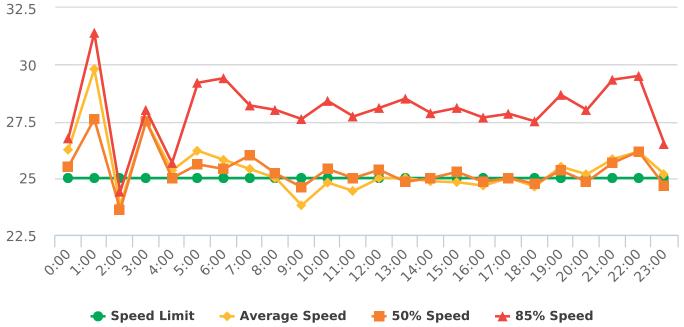

# **Extended Speed Summary Report**

Generated by Nijesh Sthapit from Pebble Beach Community Services on Apr 19, 2019 at 8:36:44 AM

Time of Day: 0:00 to 23:59 Dates: 1/28/2019 to 2/2/2019

Site: Sloat Road, 1N - Sloat & Lost Barranca (2844 Sloat)

### **Overall Summary**

Total Days of Data: 6 Speed Limit: 25 Average Speed: 14.98 50th Percentile Speed: 14.16 85th Percentile Speed: 17.22 Pace Speed Range: 11-21

Minimum Speed: 5 Maximum Speed: 35

Display Status: Speed Display Average Volume per Day: 177.8