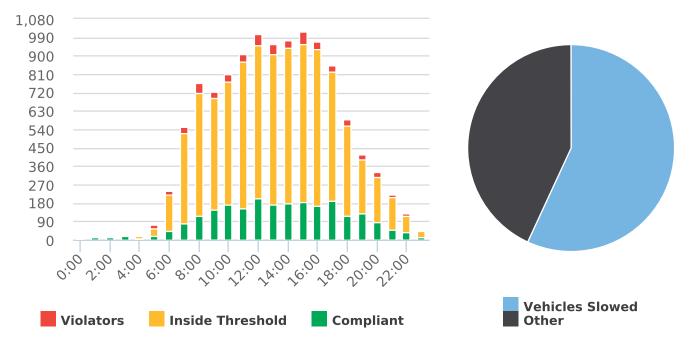

CHP Traffic Enforcement Program Number of Citations Issued by Locations Apr 2018 to Mar 2019