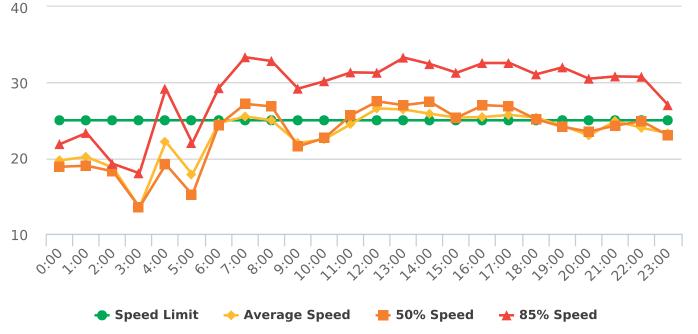

### **Extended Speed Summary Report**

Generated by Nijesh Sthapit from Pebble Beach Community Services on Apr 19, 2019 at 8:37:28 AM

Time of Day: 0:00 to 23:59 Dates: 1/28/2019 to 2/3/2019 Site: Forest Lodge Road, 2E - Forest Lodge near Majella Rd.,

# **Overall Summary**

Total Days of Data: 7 Speed Limit: 25 Average Speed: 27.59 50th Percentile Speed: 27.25 85th Percentile Speed: 31.43 Pace Speed Range: 23-33

Minimum Speed: 5 Maximum Speed: 52

Display Status: Speed Display Average Volume per Day: 1669.6