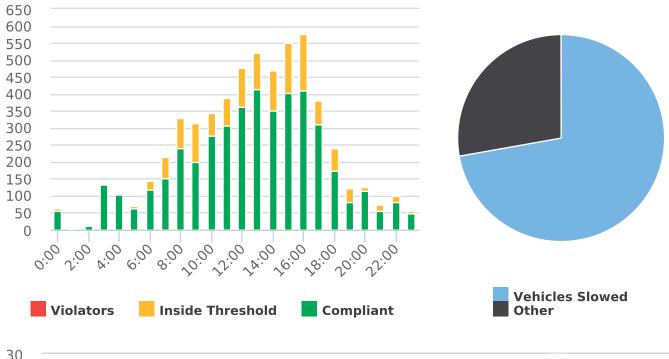

#### DEPUTY GENERAL MANAGER'S REPORT April 26, 2019

TO: Board of Directors

FROM: Suha Kilic, Deputy GM/CFO

SUBJECT: Supplemental Traffic Enforcement Program

Quarter Ending March 31, 2019

During the three-month and twelve-month periods ending March 31, 2019 CHP issued 110 (39 for unsafe speed) and 576 (228 for unsafe speed) citations, respectively. The numbers of citations for the previous three-month and twelve-month periods ending December 31, 2018 were 155 (38 for unsafe speed) and 641 (258 for unsafe speed). CHP also gave 124 verbal warnings and assisted 115 motorists during the quarter. The citations are presented by type in the attached pie charts. Number of citations for the 19 general locations (12 locations identified by a 2006 DMFPO survey, plus 7 locations added based on the feedback and field observations) are presented on the attached maps.

The four mobile speed monitor/display units have been rotated among locations during the quarter. The average speeds in most residential zones remain near or below 25 mph with the exception of sections of the Forest Lodge, Sloat, Lopez and Forest Lake Roads. The average and 85% speeds on those highly travelled roads remain near or below 30 mph, and 35 mph, respectively.

Note: In addition to the citations above, CHP gave 124 verbal warnings and assisted 115 motorist during 3rd Quarter FY 2018-19.

CHP Traffic Enforcement Program Number of Citations Issued by Locations Jan to Mar 2019