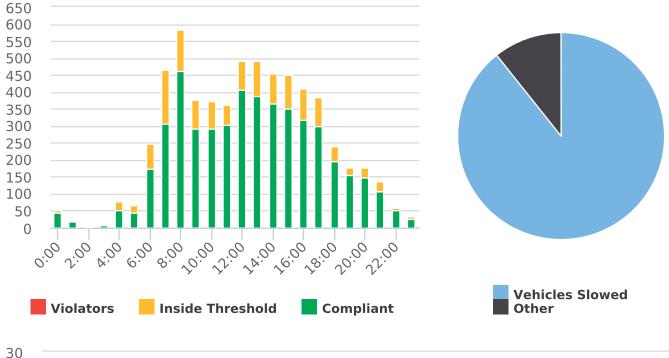

#### DEPUTY GENERAL MANAGER'S REPORT April 26, 2019

TO: Board of Directors

FROM: Suha Kilic, Deputy GM/CFO

SUBJECT: Supplemental Traffic Enforcement Program

Quarter Ending March 31, 2019

During the three-month and twelve-month periods ending March 31, 2019 CHP issued 110 (39 for unsafe speed) and 576 (228 for unsafe speed) citations, respectively. The numbers of citations for the previous three-month and twelve-month periods ending December 31, 2018 were 155 (38 for unsafe speed) and 641 (258 for unsafe speed). CHP also gave 124 verbal warnings and assisted 115 motorists during the quarter. The citations are presented by type in the attached pie charts. Number of citations for the 19 general locations (12 locations identified by a 2006 DMFPO survey, plus 7 locations added based on the feedback and field observations) are presented on the attached maps.

The four mobile speed monitor/display units have been rotated among locations during the quarter. The average speeds in most residential zones remain near or below 25 mph with the exception of sections of the Forest Lodge, Sloat, Lopez and Forest Lake Roads. The average and 85% speeds on those highly travelled roads remain near or below 30 mph, and 35 mph, respectively.

#### Also attached are:

- Vehicle traffic and speed statistics at locations with higher recorded speeds.
   According to the manufacturer, the monitors may record fast moving objects other than vehicles.
- 2) Speed Summary Reports from radar monitor locations.