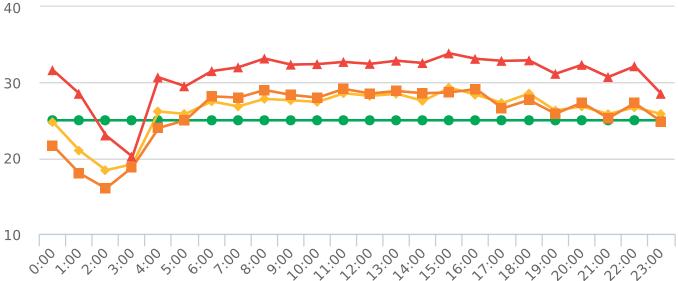

# **Overall Summary**

Total Days of Data: 7 Speed Limit: 25 Average Speed: 27.59 50th Percentile Speed: 27.25 85th Percentile Speed: 31.43 Pace Speed Range: 23-33

Minimum Speed: 5 Maximum Speed: 52

Display Status: Speed Display Average Volume per Day: 1669.6