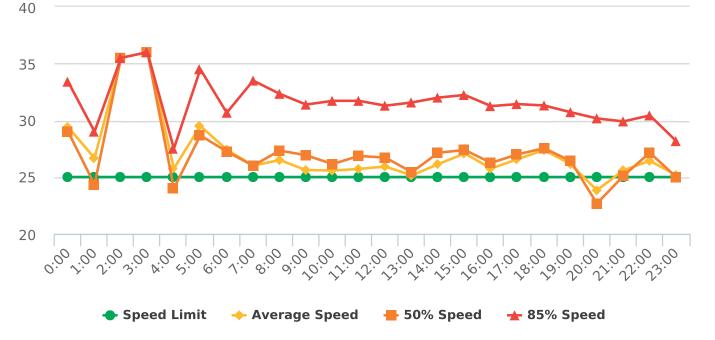

### **Overall Summary**

Total Days of Data: 7 Speed Limit: 25 Average Speed: 22.31 50th Percentile Speed: 21.34 85th Percentile Speed: 25.79 Pace Speed Range: 17-27 Minimum Speed: 5
Maximum Speed: 44

Display Status: Speed Display Average Volume per Day: 195.9

Display Status: Speed Display Average Volume per Day: 1809.1

Total Volume: 12664

**—** 50% Speed

**★** 85% Speed

→ Average Speed