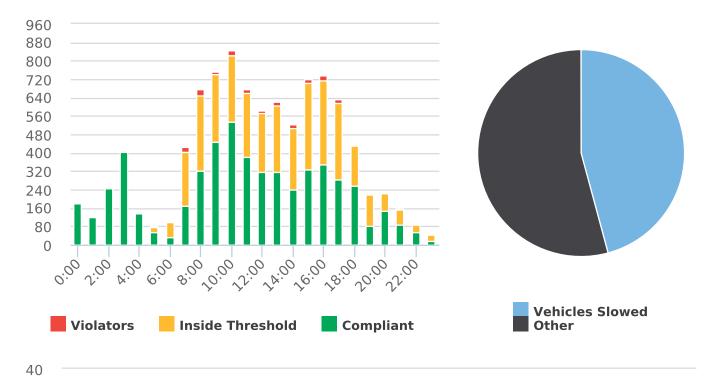

#### DEPUTY GENERAL MANAGER'S REPORT April 26, 2019

TO: Board of Directors

FROM: Suha Kilic, Deputy GM/CFO

SUBJECT: Supplemental Traffic Enforcement Program

Quarter Ending March 31, 2019

During the three-month and twelve-month periods ending March 31, 2019 CHP issued 110 (39 for unsafe speed) and 576 (228 for unsafe speed) citations, respectively. The numbers of citations for the previous three-month and twelve-month periods ending December 31, 2018 were 155 (38 for unsafe speed) and 641 (258 for unsafe speed). CHP also gave 124 verbal warnings and assisted 115 motorists during the quarter. The citations are presented by type in the attached pie charts. Number of citations for the 19 general locations (12 locations identified by a 2006 DMFPO survey, plus 7 locations added based on the feedback and field observations) are presented on the attached maps.

CHP Traffic Enforcement Program Number of Citations Issued by Locations Apr 2018 to Mar 2019