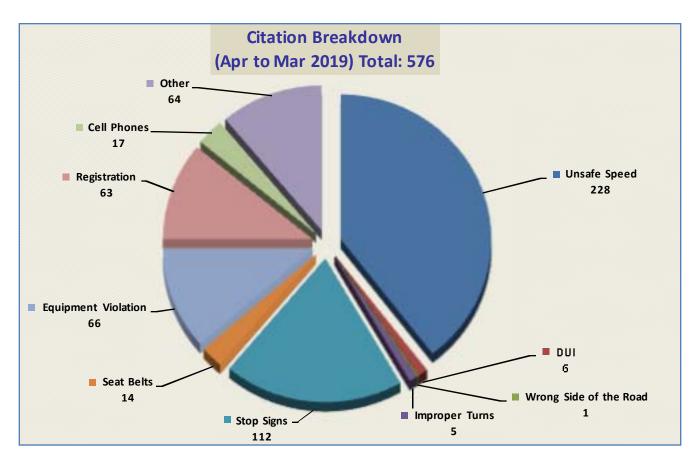

#### DEPUTY GENERAL MANAGER'S REPORT April 26, 2019

TO: Board of Directors

FROM: Suha Kilic, Deputy GM/CFO

SUBJECT: Supplemental Traffic Enforcement Program

Quarter Ending March 31, 2019

During the three-month and twelve-month periods ending March 31, 2019 CHP issued 110 (39 for unsafe speed) and 576 (228 for unsafe speed) citations, respectively. The numbers of citations for the previous three-month and twelve-month periods ending December 31, 2018 were 155 (38 for unsafe speed) and 641 (258 for unsafe speed). CHP also gave 124 verbal warnings and assisted 115 motorists during the quarter. The citations are presented by type in the attached pie charts. Number of citations for the 19 general locations (12 locations identified by a 2006 DMFPO survey, plus 7 locations added based on the feedback and field observations) are presented on the attached maps.

Note: In addition to the citations above, CHP gave 124 verbal warnings and assisted 115 motorist during 3rd Quarter FY 2018-19.

CHP Traffic Enforcement Program Number of Citations Issued by Locations Jan to Mar 2019