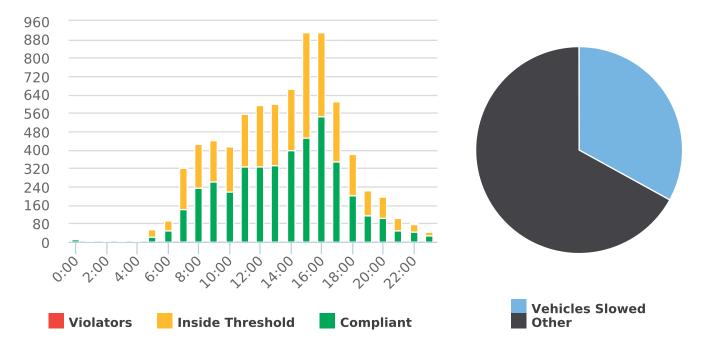

#### DEPUTY GENERAL MANAGER'S REPORT April 26, 2019

TO: Board of Directors

FROM: Suha Kilic, Deputy GM/CFO

SUBJECT: Supplemental Traffic Enforcement Program

Quarter Ending March 31, 2019

During the three-month and twelve-month periods ending March 31, 2019 CHP issued 110 (39 for unsafe speed) and 576 (228 for unsafe speed) citations, respectively. The numbers of citations for the previous three-month and twelve-month periods ending December 31, 2018 were 155 (38 for unsafe speed) and 641 (258 for unsafe speed). CHP also gave 124 verbal warnings and assisted 115 motorists during the quarter. The citations are presented by type in the attached pie charts. Number of citations for the 19 general locations (12 locations identified by a 2006 DMFPO survey, plus 7 locations added based on the feedback and field observations) are presented on the attached maps.

Note: In addition to the citations above, CHP gave 124 verbal warnings and assisted 115 motorist during 3rd Quarter FY 2018-19.

CHP Traffic Enforcement Program Number of Citations Issued by Locations Jan to Mar 2019