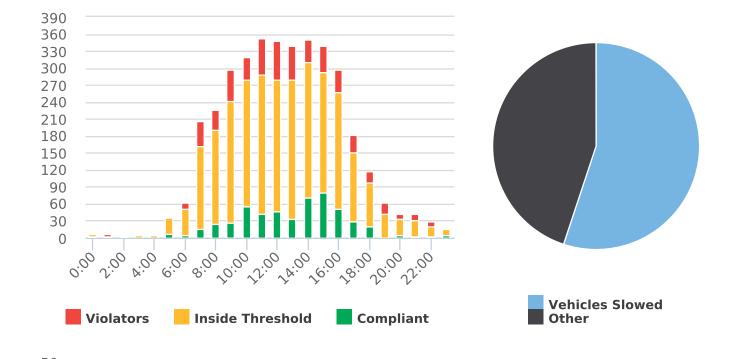

#### DEPUTY GENERAL MANAGER'S REPORT April 26, 2019

TO: Board of Directors

FROM: Suha Kilic, Deputy GM/CFO

SUBJECT: Supplemental Traffic Enforcement Program

Quarter Ending March 31, 2019

During the three-month and twelve-month periods ending March 31, 2019 CHP issued 110 (39 for unsafe speed) and 576 (228 for unsafe speed) citations, respectively. The numbers of citations for the previous three-month and twelve-month periods ending December 31, 2018 were 155 (38 for unsafe speed) and 641 (258 for unsafe speed). CHP also gave 124 verbal warnings and assisted 115 motorists during the quarter. The citations are presented by type in the attached pie charts. Number of citations for the 19 general locations (12 locations identified by a 2006 DMFPO survey, plus 7 locations added based on the feedback and field observations) are presented on the attached maps.

Note: In addition to the citations above, CHP gave 124 verbal warnings and assisted 115 motorist during 3rd Quarter FY 2018-19.

CHP Traffic Enforcement Program Number of Citations Issued by Locations Jan to Mar 2019