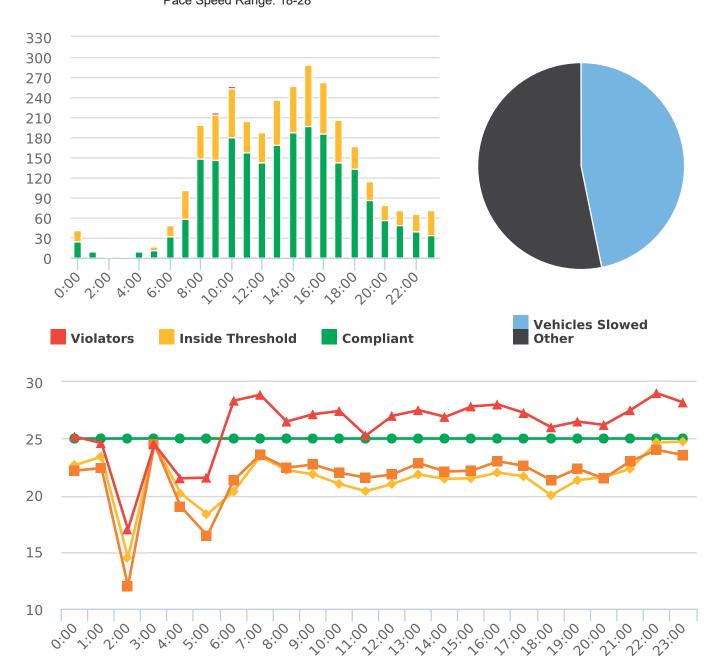

### **Extended Speed Summary Report**

Generated by Nijesh Sthapit from Pebble Beach Community Services on Apr 19, 2019 at 8:37:28 AM

Time of Day: 0:00 to 23:59 Dates: 1/28/2019 to 2/3/2019 Site: Forest Lodge Road, 2E - Forest Lodge near Majella Rd.,

# **Overall Summary**

Total Days of Data: 7 Speed Limit: 25 Average Speed: 27.59 50th Percentile Speed: 27.25 85th Percentile Speed: 31.43 Pace Speed Range: 23-33

Minimum Speed: 5 Maximum Speed: 52

Display Status: Speed Display Average Volume per Day: 1669.6