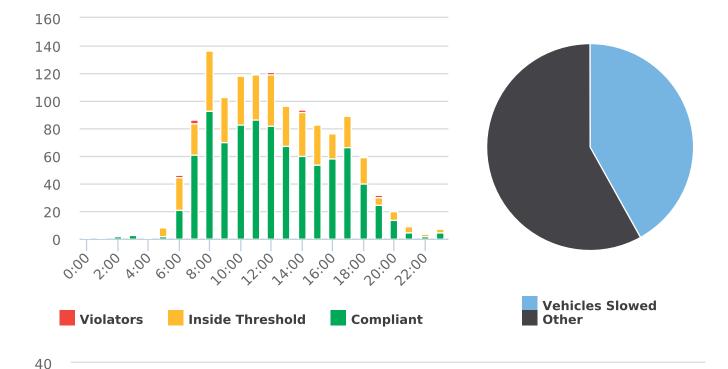

# **Extended Speed Summary Report**

Generated by Nijesh Sthapit from Pebble Beach Community Services on Apr 19, 2019 at 8:36:44 AM

Time of Day: 0:00 to 23:59 Dates: 1/28/2019 to 2/2/2019

Site: Sloat Road, 1N - Sloat & Lost Barranca (2844 Sloat)

### **Overall Summary**

Total Days of Data: 6 Speed Limit: 25 Average Speed: 14.98 50th Percentile Speed: 14.16 85th Percentile Speed: 17.22 Pace Speed Range: 11-21

Minimum Speed: 5 Maximum Speed: 35

Display Status: Speed Display Average Volume per Day: 177.8