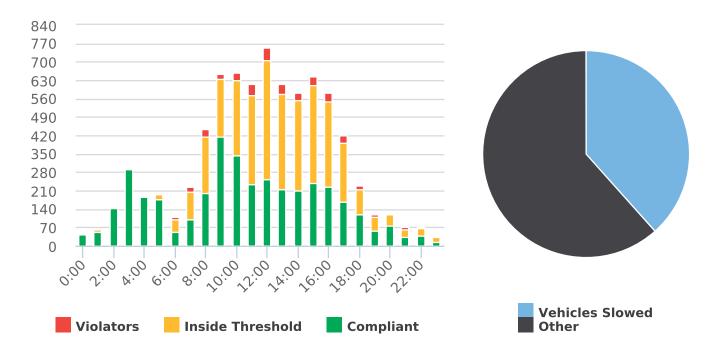

#### DEPUTY GENERAL MANAGER'S REPORT April 26, 2019

TO: Board of Directors

FROM: Suha Kilic, Deputy GM/CFO

SUBJECT: Supplemental Traffic Enforcement Program

Quarter Ending March 31, 2019

During the three-month and twelve-month periods ending March 31, 2019 CHP issued 110 (39 for unsafe speed) and 576 (228 for unsafe speed) citations, respectively. The numbers of citations for the previous three-month and twelve-month periods ending December 31, 2018 were 155 (38 for unsafe speed) and 641 (258 for unsafe speed). CHP also gave 124 verbal warnings and assisted 115 motorists during the quarter. The citations are presented by type in the attached pie charts. Number of citations for the 19 general locations (12 locations identified by a 2006 DMFPO survey, plus 7 locations added based on the feedback and field observations) are presented on the attached maps.

CHP Traffic Enforcement Program Number of Citations Issued by Locations Apr 2018 to Mar 2019