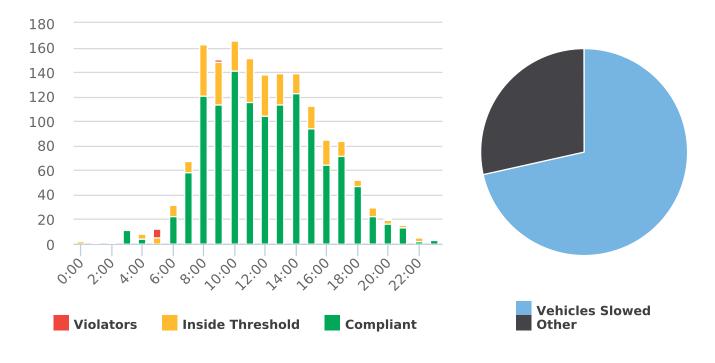

#### DEPUTY GENERAL MANAGER'S REPORT April 26, 2019

TO: Board of Directors

FROM: Suha Kilic, Deputy GM/CFO

SUBJECT: Supplemental Traffic Enforcement Program

Quarter Ending March 31, 2019

During the three-month and twelve-month periods ending March 31, 2019 CHP issued 110 (39 for unsafe speed) and 576 (228 for unsafe speed) citations, respectively. The numbers of citations for the previous three-month and twelve-month periods ending December 31, 2018 were 155 (38 for unsafe speed) and 641 (258 for unsafe speed). CHP also gave 124 verbal warnings and assisted 115 motorists during the quarter. The citations are presented by type in the attached pie charts. Number of citations for the 19 general locations (12 locations identified by a 2006 DMFPO survey, plus 7 locations added based on the feedback and field observations) are presented on the attached maps.

CHP Traffic Enforcement Program Number of Citations Issued by Locations Apr 2018 to Mar 2019