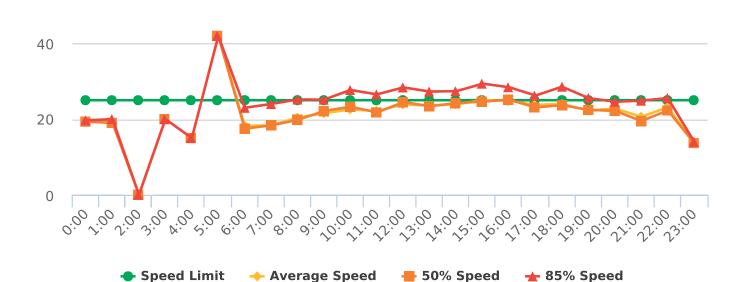

### **Overall Summary**

Total Days of Data: 7 Speed Limit: 25 Average Speed: 22.31 50th Percentile Speed: 21.34 85th Percentile Speed: 25.79 Pace Speed Range: 17-27 Minimum Speed: 5
Maximum Speed: 44

Display Status: Speed Display Average Volume per Day: 195.9