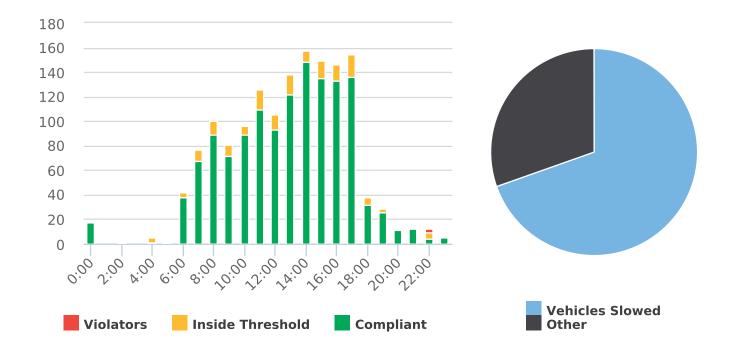

#### DEPUTY GENERAL MANAGER'S REPORT April 26, 2019

TO: Board of Directors

FROM: Suha Kilic, Deputy GM/CFO

SUBJECT: Supplemental Traffic Enforcement Program

Quarter Ending March 31, 2019

During the three-month and twelve-month periods ending March 31, 2019 CHP issued 110 (39 for unsafe speed) and 576 (228 for unsafe speed) citations, respectively. The numbers of citations for the previous three-month and twelve-month periods ending December 31, 2018 were 155 (38 for unsafe speed) and 641 (258 for unsafe speed). CHP also gave 124 verbal warnings and assisted 115 motorists during the quarter. The citations are presented by type in the attached pie charts. Number of citations for the 19 general locations (12 locations identified by a 2006 DMFPO survey, plus 7 locations added based on the feedback and field observations) are presented on the attached maps.

Note: In addition to the citations above, CHP gave 124 verbal warnings and assisted 115 motorist during 3rd Quarter FY 2018-19.

CHP Traffic Enforcement Program Number of Citations Issued by Locations Jan to Mar 2019