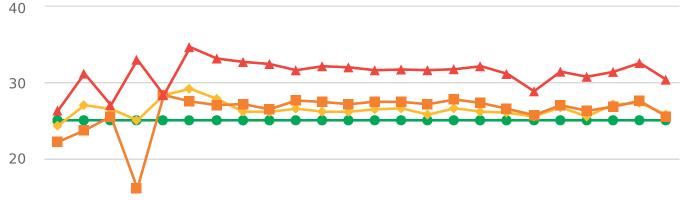

The four mobile speed monitor/display units have been rotated among locations during the quarter. The average speeds in most residential zones remain near or below 25 mph with the exception of sections of the Forest Lodge, Sloat, Lopez and Forest Lake Roads. The average and 85% speeds on those highly travelled roads remain near or below 30 mph, and 35 mph, respectively.

# **Extended Speed Summary Report**

Generated by Nijesh Sthapit from Pebble Beach Community Services on Apr 19, 2019 at 8:36:44 AM

Time of Day: 0:00 to 23:59 Dates: 1/28/2019 to 2/2/2019

Site: Sloat Road, 1N - Sloat & Lost Barranca (2844 Sloat)

### **Overall Summary**

Total Days of Data: 6 Speed Limit: 25 Average Speed: 14.98 50th Percentile Speed: 14.16 85th Percentile Speed: 17.22 Pace Speed Range: 11-21

Minimum Speed: 5 Maximum Speed: 35

Display Status: Speed Display Average Volume per Day: 177.8