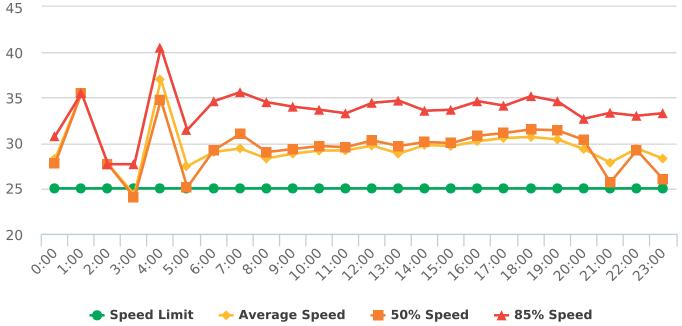

The four mobile speed monitor/display units have been rotated among locations during the quarter. The average speeds in most residential zones remain near or below 25 mph with the exception of sections of the Forest Lodge, Sloat, Lopez and Forest Lake Roads. The average and 85% speeds on those highly travelled roads remain near or below 30 mph, and 35 mph, respectively.

### **Extended Speed Summary Report**

Generated by Nijesh Sthapit from Pebble Beach Community Services on Apr 19, 2019 at 8:37:28 AM

Time of Day: 0:00 to 23:59 Dates: 1/28/2019 to 2/3/2019 Site: Forest Lodge Road, 2E - Forest Lodge near Majella Rd.,

# **Overall Summary**

Total Days of Data: 7 Speed Limit: 25 Average Speed: 27.59 50th Percentile Speed: 27.25 85th Percentile Speed: 31.43 Pace Speed Range: 23-33

Minimum Speed: 5 Maximum Speed: 52

Display Status: Speed Display Average Volume per Day: 1669.6