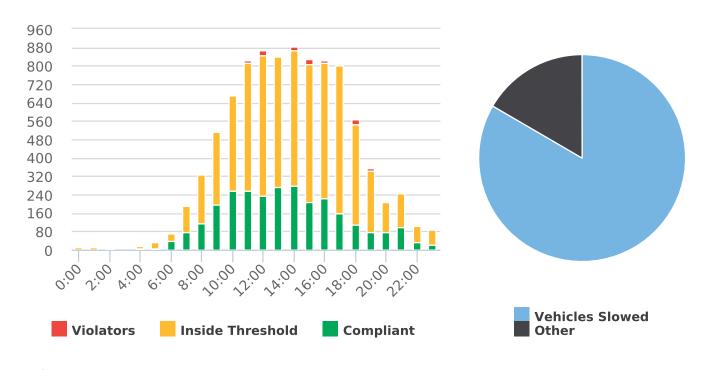

CHP Traffic Enforcement Program Number of Citations Issued by Locations Apr 2018 to Mar 2019