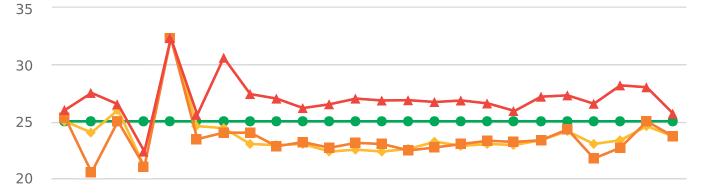

The four mobile speed monitor/display units have been rotated among locations during the quarter. The average speeds in most residential zones remain near or below 25 mph with the exception of sections of the Forest Lodge, Sloat, Lopez and Forest Lake Roads. The average and 85% speeds on those highly travelled roads remain near or below 30 mph, and 35 mph, respectively.