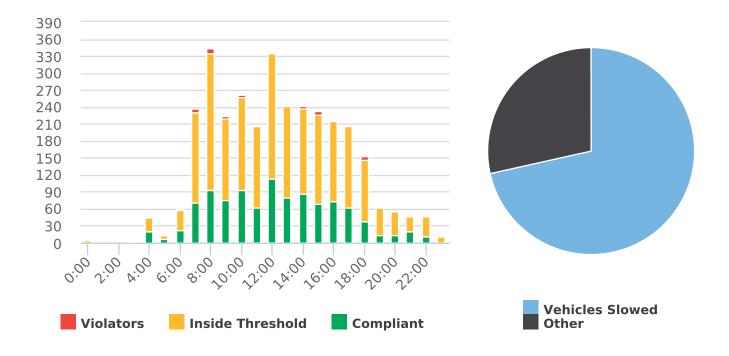

#### DEPUTY GENERAL MANAGER'S REPORT April 26, 2019

TO: Board of Directors

FROM: Suha Kilic, Deputy GM/CFO

SUBJECT: Supplemental Traffic Enforcement Program

Quarter Ending March 31, 2019

During the three-month and twelve-month periods ending March 31, 2019 CHP issued 110 (39 for unsafe speed) and 576 (228 for unsafe speed) citations, respectively. The numbers of citations for the previous three-month and twelve-month periods ending December 31, 2018 were 155 (38 for unsafe speed) and 641 (258 for unsafe speed). CHP also gave 124 verbal warnings and assisted 115 motorists during the quarter. The citations are presented by type in the attached pie charts. Number of citations for the 19 general locations (12 locations identified by a 2006 DMFPO survey, plus 7 locations added based on the feedback and field observations) are presented on the attached maps.

The four mobile speed monitor/display units have been rotated among locations during the quarter. The average speeds in most residential zones remain near or below 25 mph with the exception of sections of the Forest Lodge, Sloat, Lopez and Forest Lake Roads. The average and 85% speeds on those highly travelled roads remain near or below 30 mph, and 35 mph, respectively.

#### Also attached are:

- Vehicle traffic and speed statistics at locations with higher recorded speeds.
   According to the manufacturer, the monitors may record fast moving objects other than vehicles.
- 2) Speed Summary Reports from radar monitor locations.