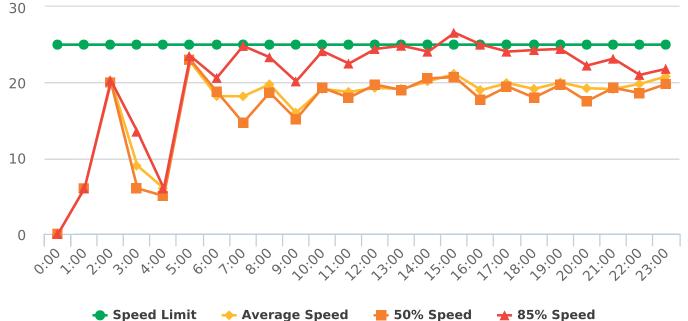

### **Extended Speed Summary Report**

Generated by Nijesh Sthapit from Pebble Beach Community Services on Apr 19, 2019 at 8:37:28 AM

Time of Day: 0:00 to 23:59 Dates: 1/28/2019 to 2/3/2019 Site: Forest Lodge Road, 2E - Forest Lodge near Majella Rd.,

# **Overall Summary**

Total Days of Data: 7 Speed Limit: 25 Average Speed: 27.59 50th Percentile Speed: 27.25 85th Percentile Speed: 31.43 Pace Speed Range: 23-33

Minimum Speed: 5 Maximum Speed: 52

Display Status: Speed Display Average Volume per Day: 1669.6