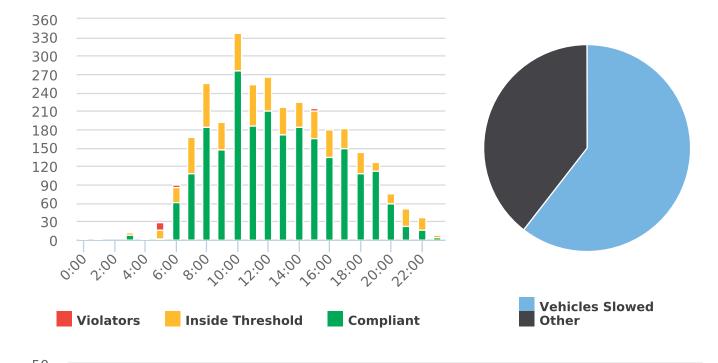

# **Overall Summary**

Total Days of Data: 7 Speed Limit: 25 Average Speed: 27.59 50th Percentile Speed: 27.25 85th Percentile Speed: 31.43 Pace Speed Range: 23-33

Minimum Speed: 5 Maximum Speed: 52

Display Status: Speed Display Average Volume per Day: 1669.6