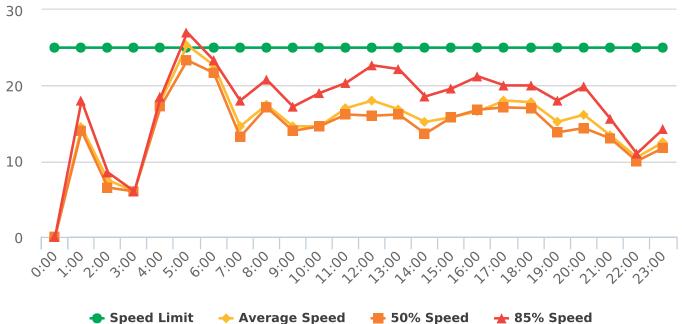

# **Extended Speed Summary Report**

Generated by Nijesh Sthapit from Pebble Beach Community Services on Apr 19, 2019 at 8:36:44 AM

Time of Day: 0:00 to 23:59 Dates: 1/28/2019 to 2/2/2019

Site: Sloat Road, 1N - Sloat & Lost Barranca (2844 Sloat)

### **Overall Summary**

Total Days of Data: 6 Speed Limit: 25 Average Speed: 14.98 50th Percentile Speed: 14.16 85th Percentile Speed: 17.22 Pace Speed Range: 11-21

Minimum Speed: 5 Maximum Speed: 35

Display Status: Speed Display Average Volume per Day: 177.8