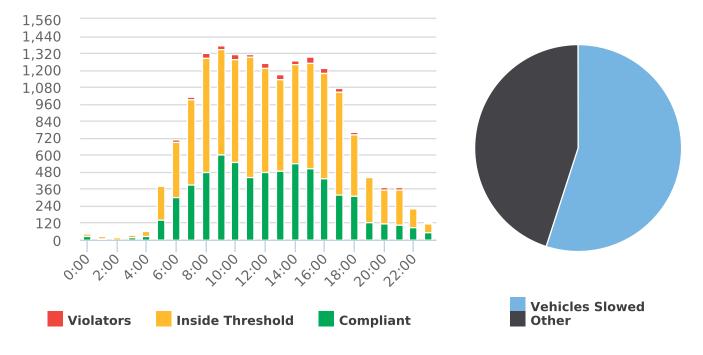

#### DEPUTY GENERAL MANAGER'S REPORT April 26, 2019

TO: Board of Directors

FROM: Suha Kilic, Deputy GM/CFO

SUBJECT: Supplemental Traffic Enforcement Program

Quarter Ending March 31, 2019

During the three-month and twelve-month periods ending March 31, 2019 CHP issued 110 (39 for unsafe speed) and 576 (228 for unsafe speed) citations, respectively. The numbers of citations for the previous three-month and twelve-month periods ending December 31, 2018 were 155 (38 for unsafe speed) and 641 (258 for unsafe speed). CHP also gave 124 verbal warnings and assisted 115 motorists during the quarter. The citations are presented by type in the attached pie charts. Number of citations for the 19 general locations (12 locations identified by a 2006 DMFPO survey, plus 7 locations added based on the feedback and field observations) are presented on the attached maps.

Note: In addition to the citations above, CHP gave 124 verbal warnings and assisted 115 motorist during 3rd Quarter FY 2018-19.

CHP Traffic Enforcement Program Number of Citations Issued by Locations Jan to Mar 2019