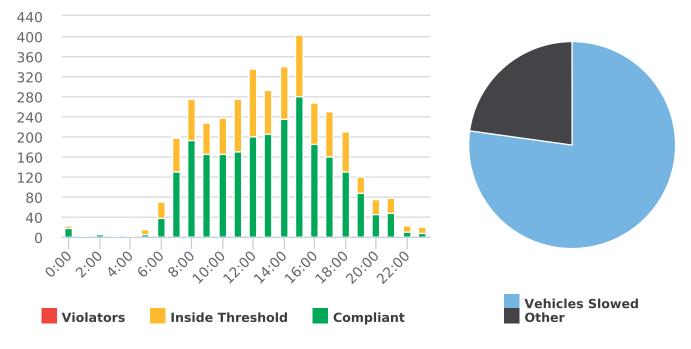

#### DEPUTY GENERAL MANAGER'S REPORT April 26, 2019

TO: Board of Directors

FROM: Suha Kilic, Deputy GM/CFO

SUBJECT: Supplemental Traffic Enforcement Program

Quarter Ending March 31, 2019

During the three-month and twelve-month periods ending March 31, 2019 CHP issued 110 (39 for unsafe speed) and 576 (228 for unsafe speed) citations, respectively. The numbers of citations for the previous three-month and twelve-month periods ending December 31, 2018 were 155 (38 for unsafe speed) and 641 (258 for unsafe speed). CHP also gave 124 verbal warnings and assisted 115 motorists during the quarter. The citations are presented by type in the attached pie charts. Number of citations for the 19 general locations (12 locations identified by a 2006 DMFPO survey, plus 7 locations added based on the feedback and field observations) are presented on the attached maps.

Note: In addition to the citations above, CHP gave 124 verbal warnings and assisted 115 motorist during 3rd Quarter FY 2018-19.

CHP Traffic Enforcement Program Number of Citations Issued by Locations Jan to Mar 2019