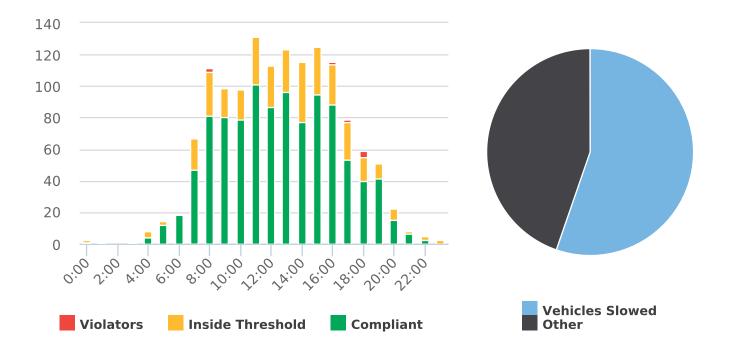

### **Extended Speed Summary Report**

Generated by Nijesh Sthapit from Pebble Beach Community Services on Apr 19, 2019 at 8:37:28 AM

Time of Day: 0:00 to 23:59 Dates: 1/28/2019 to 2/3/2019 Site: Forest Lodge Road, 2E - Forest Lodge near Majella Rd.,

# **Overall Summary**

Total Days of Data: 7 Speed Limit: 25 Average Speed: 27.59 50th Percentile Speed: 27.25 85th Percentile Speed: 31.43 Pace Speed Range: 23-33

Minimum Speed: 5 Maximum Speed: 52

Display Status: Speed Display Average Volume per Day: 1669.6