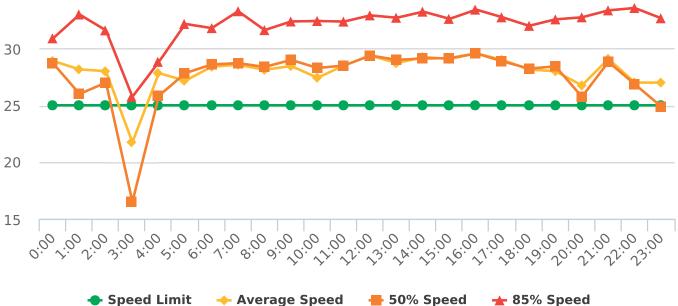

# **Extended Speed Summary Report**

Generated by Nijesh Sthapit from Pebble Beach Community Services on Apr 19, 2019 at 8:40:47 AM

Time of Day: 0:00 to 23:59 Dates: 2/4/2019 to 2/10/2019 Site: Sloat Road, 4S - Sloat Rd. near Wranglers Intersection, SB

# **Overall Summary**

Total Days of Data: 7 Speed Limit: 25 Average Speed: 25.75 50th Percentile Speed: 26.39 85th Percentile Speed: 30.53 Pace Speed Range: 22-32

Minimum Speed: 5
Maximum Speed: 50

Display Status: Speed Display Average Volume per Day: 2456.7