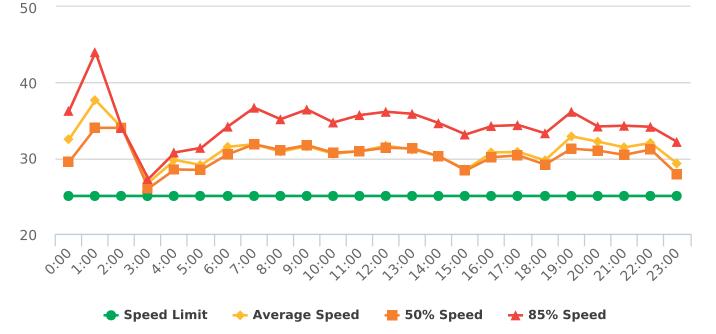

The four mobile speed monitor/display units have been rotated among locations during the quarter. The average speeds in most residential zones remain near or below 25 mph with the exception of sections of the Forest Lodge, Sloat, Lopez and Forest Lake Roads. The average and 85% speeds on those highly travelled roads remain near or below 30 mph, and 35 mph, respectively.

### **Extended Speed Summary Report**

Generated by Nijesh Sthapit from Pebble Beach Community Services on Apr 19, 2019 at 8:38:32 AM

Time of Day: 0:00 to 23:59 Dates: 1/28/2019 to 2/3/2019 Site: Sloat Road, 4N - Sloat Rd. near Wrangler's intersection, NB

### **Overall Summary**

Total Days of Data: 7 Speed Limit: 25 Average Speed: 26.27 50th Percentile Speed: 25.95 85th Percentile Speed: 30.97 Pace Speed Range: 22-32

Speed Limit

Minimum Speed: 5 Maximum Speed: 48