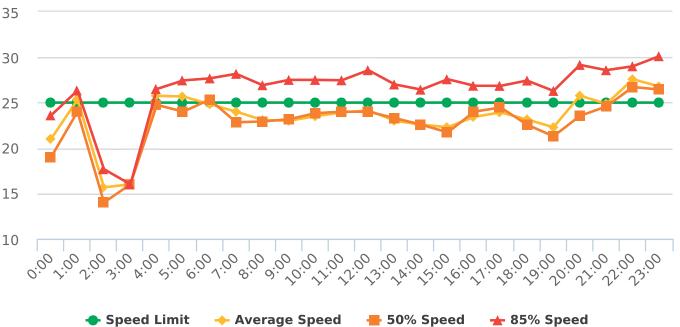

The four mobile speed monitor/display units have been rotated among locations during the quarter. The average speeds in most residential zones remain near or below 25 mph with the exception of sections of the Forest Lodge, Sloat, Lopez and Forest Lake Roads. The average and 85% speeds on those highly travelled roads remain near or below 30 mph, and 35 mph, respectively.

# **Overall Summary**

Total Days of Data: 7 Speed Limit: 25 Average Speed: 27.59 50th Percentile Speed: 27.25 85th Percentile Speed: 31.43 Pace Speed Range: 23-33

Minimum Speed: 5 Maximum Speed: 52

Display Status: Speed Display Average Volume per Day: 1669.6

### **Overall Summary**

Total Days of Data: 7 Speed Limit: 25 Average Speed: 28.01 50th Percentile Speed: 27.56 85th Percentile Speed: 32.11 Pace Speed Range: 24-34

Minimum Speed: 5 Maximum Speed: 57

Display Status: Speed Display Average Volume per Day: 2129.0

# **Extended Speed Summary Report**

Generated by Nijesh Sthapit from Pebble Beach Community Services on Apr 19, 2019 at 9:19:35 AM

Time of Day: 0:00 to 23:59 Dates: 3/4/2019 to 3/10/2019 Site: Forest Lodge Road, 2W - Forest Lodge near Majella Rd.,

### **Overall Summary**

Total Days of Data: 7 Speed Limit: 25 Average Speed: 24.85 50th Percentile Speed: 24.77 85th Percentile Speed: 27.7 Pace Speed Range: 20-30

Speed Limit

Minimum Speed: 5 Maximum Speed: 45

Display Status: Speed Display Average Volume per Day: 1224.3

Total Volume: 8570

→ Average Speed

**—** 50% Speed

**★** 85% Speed