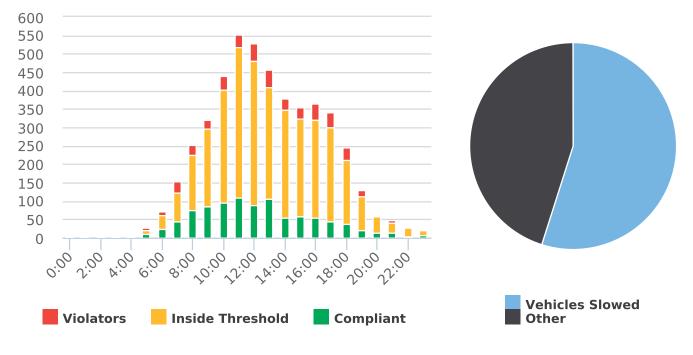

### **Overall Summary**

Total Days of Data: 7 Speed Limit: 25 Average Speed: 29.53 50th Percentile Speed: 29.52 85th Percentile Speed: 33.59 Pace Speed Range: 25-35

Minimum Speed: 5 Maximum Speed: 48 Display Status: Speed Display