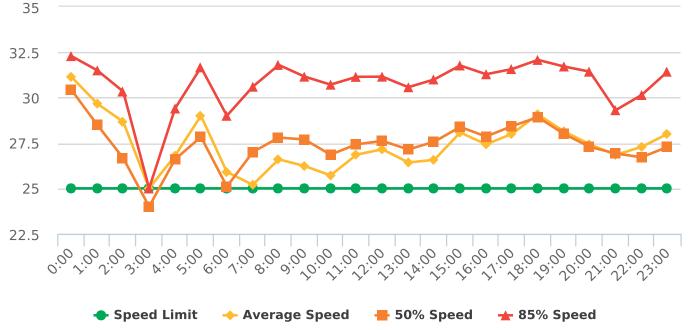

The four mobile speed monitor/display units have been rotated among locations during the quarter. The average speeds in most residential zones remain near or below 25 mph with the exception of sections of the Forest Lodge, Sloat, Lopez and Forest Lake Roads. The average and 85% speeds on those highly travelled roads remain near or below 30 mph, and 35 mph, respectively.

# **Overall Summary**

Total Days of Data: 7 Speed Limit: 25 Average Speed: 27.59 50th Percentile Speed: 27.25 85th Percentile Speed: 31.43 Pace Speed Range: 23-33

Minimum Speed: 5 Maximum Speed: 52

Display Status: Speed Display Average Volume per Day: 1669.6

### **Overall Summary**

Total Days of Data: 7 Speed Limit: 25 Average Speed: 28.01 50th Percentile Speed: 27.56 85th Percentile Speed: 32.11 Pace Speed Range: 24-34

Minimum Speed: 5 Maximum Speed: 57

Display Status: Speed Display Average Volume per Day: 2129.0