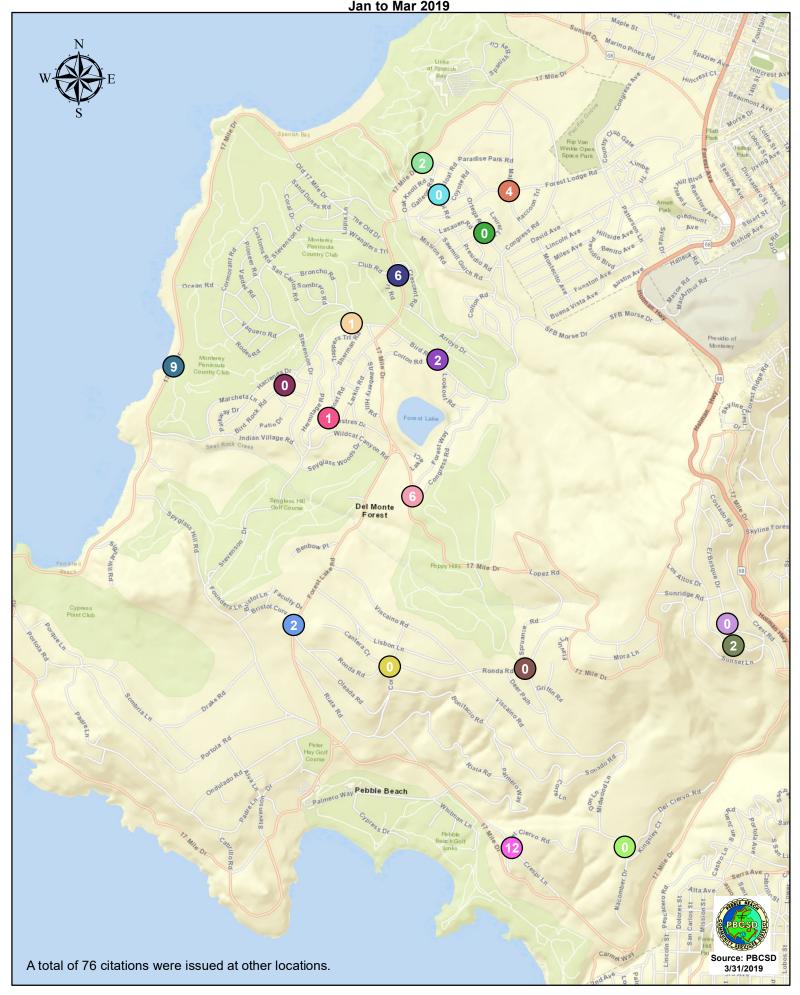

#### DEPUTY GENERAL MANAGER'S REPORT April 26, 2019

TO: Board of Directors

FROM: Suha Kilic, Deputy GM/CFO

SUBJECT: Supplemental Traffic Enforcement Program

Quarter Ending March 31, 2019

During the three-month and twelve-month periods ending March 31, 2019 CHP issued 110 (39 for unsafe speed) and 576 (228 for unsafe speed) citations, respectively. The numbers of citations for the previous three-month and twelve-month periods ending December 31, 2018 were 155 (38 for unsafe speed) and 641 (258 for unsafe speed). CHP also gave 124 verbal warnings and assisted 115 motorists during the quarter. The citations are presented by type in the attached pie charts. Number of citations for the 19 general locations (12 locations identified by a 2006 DMFPO survey, plus 7 locations added based on the feedback and field observations) are presented on the attached maps.

Note: In addition to the citations above, CHP gave 124 verbal warnings and assisted 115 motorist during 3rd Quarter FY 2018-19.

CHP Traffic Enforcement Program Number of Citations Issued by Locations Jan to Mar 2019