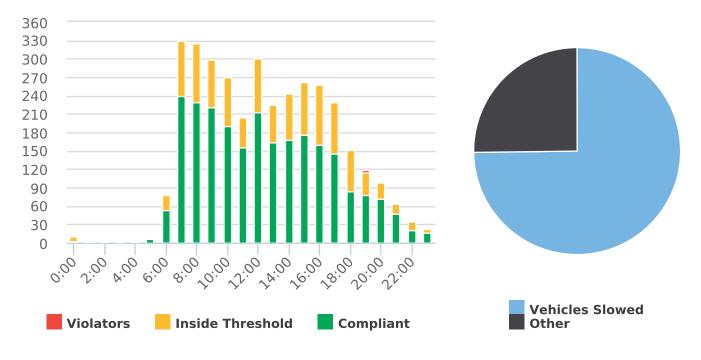

#### DEPUTY GENERAL MANAGER'S REPORT April 26, 2019

TO: Board of Directors

FROM: Suha Kilic, Deputy GM/CFO

SUBJECT: Supplemental Traffic Enforcement Program

Quarter Ending March 31, 2019

During the three-month and twelve-month periods ending March 31, 2019 CHP issued 110 (39 for unsafe speed) and 576 (228 for unsafe speed) citations, respectively. The numbers of citations for the previous three-month and twelve-month periods ending December 31, 2018 were 155 (38 for unsafe speed) and 641 (258 for unsafe speed). CHP also gave 124 verbal warnings and assisted 115 motorists during the quarter. The citations are presented by type in the attached pie charts. Number of citations for the 19 general locations (12 locations identified by a 2006 DMFPO survey, plus 7 locations added based on the feedback and field observations) are presented on the attached maps.

The four mobile speed monitor/display units have been rotated among locations during the quarter. The average speeds in most residential zones remain near or below 25 mph with the exception of sections of the Forest Lodge, Sloat, Lopez and Forest Lake Roads. The average and 85% speeds on those highly travelled roads remain near or below 30 mph, and 35 mph, respectively.

CHP Traffic Enforcement Program Number of Citations Issued by Locations Apr 2018 to Mar 2019