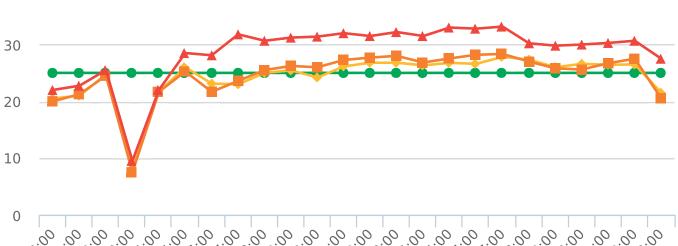

# **Extended Speed Summary Report**

Generated by Nijesh Sthapit from Pebble Beach Community Services on Apr 19, 2019 at 8:36:44 AM

Time of Day: 0:00 to 23:59 Dates: 1/28/2019 to 2/2/2019

Site: Sloat Road, 1N - Sloat & Lost Barranca (2844 Sloat)

### **Overall Summary**

Total Days of Data: 6 Speed Limit: 25 Average Speed: 14.98 50th Percentile Speed: 14.16 85th Percentile Speed: 17.22 Pace Speed Range: 11-21

Minimum Speed: 5 Maximum Speed: 35

Display Status: Speed Display Average Volume per Day: 177.8

### **Extended Speed Summary Report**

Generated by Nijesh Sthapit from Pebble Beach Community Services on Apr 19, 2019 at 9:21:24 AM

Time of Day: 0:00 to 23:59 Dates: 3/11/2019 to 3/17/2019 Site: Sloat Road, 1N - Sloat & Lost Barranca (2844 Sloat)

### **Overall Summary**

Total Days of Data: 7 Speed Limit: 25 Average Speed: 22.31 50th Percentile Speed: 21.34 85th Percentile Speed: 25.79 Pace Speed Range: 17-27 Minimum Speed: 5
Maximum Speed: 44

Display Status: Speed Display Average Volume per Day: 195.9