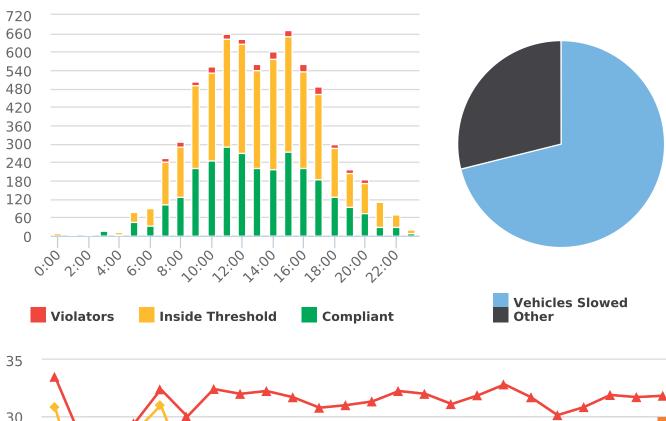

#### DEPUTY GENERAL MANAGER'S REPORT April 26, 2019

TO: Board of Directors

FROM: Suha Kilic, Deputy GM/CFO

SUBJECT: Supplemental Traffic Enforcement Program

Quarter Ending March 31, 2019

During the three-month and twelve-month periods ending March 31, 2019 CHP issued 110 (39 for unsafe speed) and 576 (228 for unsafe speed) citations, respectively. The numbers of citations for the previous three-month and twelve-month periods ending December 31, 2018 were 155 (38 for unsafe speed) and 641 (258 for unsafe speed). CHP also gave 124 verbal warnings and assisted 115 motorists during the quarter. The citations are presented by type in the attached pie charts. Number of citations for the 19 general locations (12 locations identified by a 2006 DMFPO survey, plus 7 locations added based on the feedback and field observations) are presented on the attached maps.

CHP Traffic Enforcement Program Number of Citations Issued by Locations Apr 2018 to Mar 2019