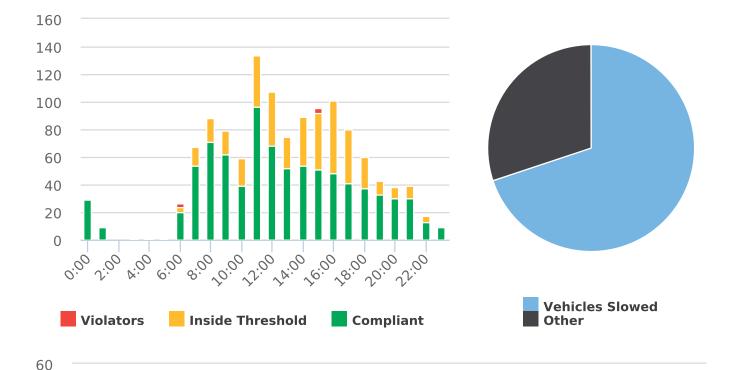

### **Overall Summary**

Total Days of Data: 7 Speed Limit: 25 Average Speed: 26.27 50th Percentile Speed: 25.95 85th Percentile Speed: 30.97 Pace Speed Range: 22-32

Speed Limit

Minimum Speed: 5 Maximum Speed: 48

Display Status: Speed Display Average Volume per Day: 1809.1

Total Volume: 12664

**—** 50% Speed

**★** 85% Speed

→ Average Speed