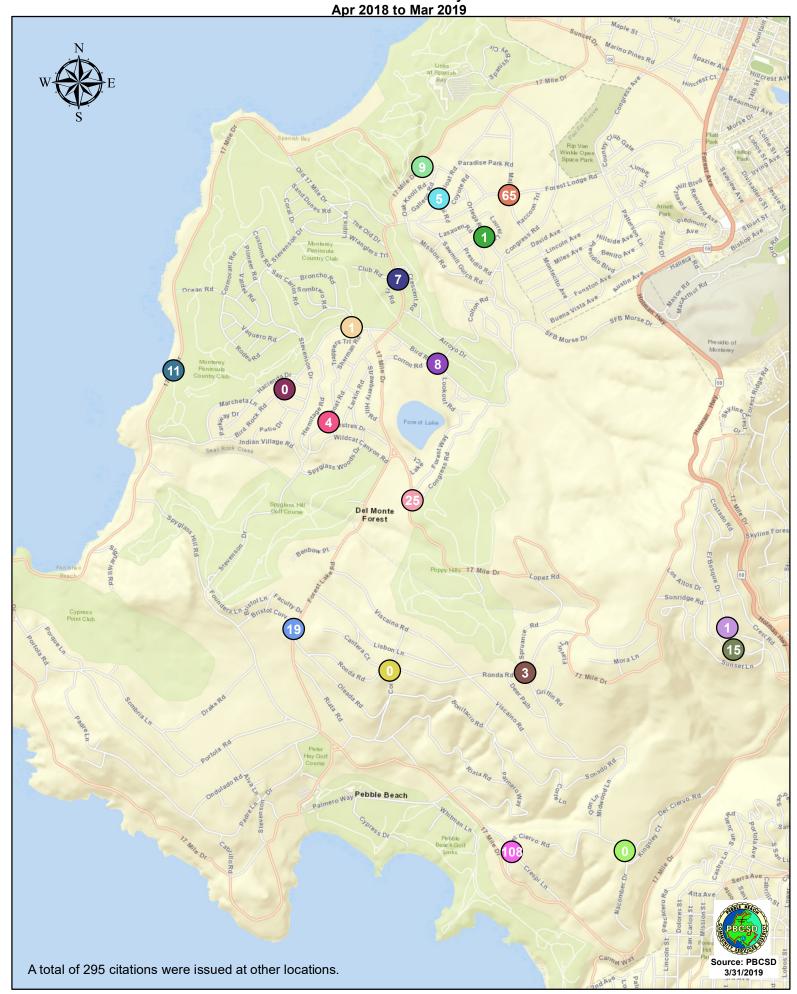

#### DEPUTY GENERAL MANAGER'S REPORT April 26, 2019

TO: Board of Directors

FROM: Suha Kilic, Deputy GM/CFO

SUBJECT: Supplemental Traffic Enforcement Program

Quarter Ending March 31, 2019

During the three-month and twelve-month periods ending March 31, 2019 CHP issued 110 (39 for unsafe speed) and 576 (228 for unsafe speed) citations, respectively. The numbers of citations for the previous three-month and twelve-month periods ending December 31, 2018 were 155 (38 for unsafe speed) and 641 (258 for unsafe speed). CHP also gave 124 verbal warnings and assisted 115 motorists during the quarter. The citations are presented by type in the attached pie charts. Number of citations for the 19 general locations (12 locations identified by a 2006 DMFPO survey, plus 7 locations added based on the feedback and field observations) are presented on the attached maps.

CHP Traffic Enforcement Program Number of Citations Issued by Locations Apr 2018 to Mar 2019