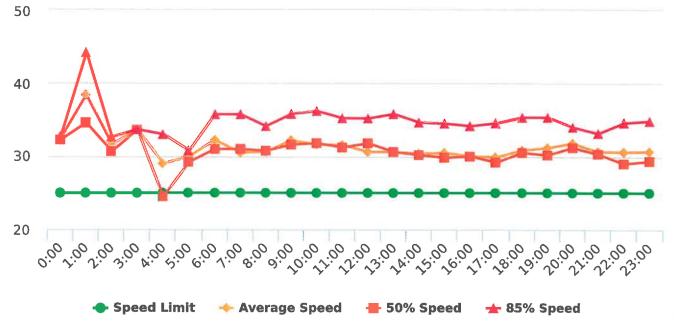

### **Overall Summary**

Total Days of Data: 7 Speed Limit: 25 Average Speed: 25.72 50th Percentile Speed: 25.38 85th Percentile Speed: 30.3 Pace Speed Range: 23-33 Site: Sloat Road, 1S - Sloat and Lost Barranca (2844 Sloat)

Minimum Speed: 5 Maximum Speed: 54 Display Status: Speed Display Average Volume per Day: 1168.1 Total Volume: 8177

Generated by Marianna Pimentel from Pebble Beach Community Services on Jan 17, 2020 at 1:24:15 PM