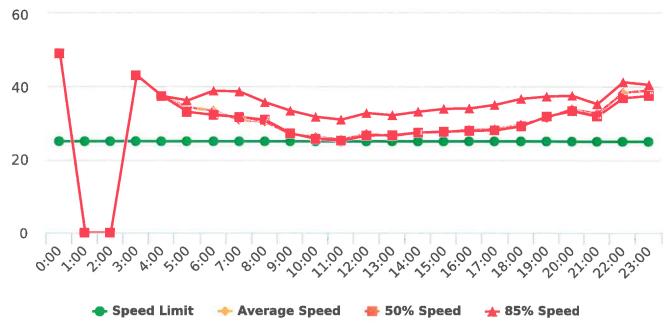

Time of Day: 0:00 to 23:59 Dates: 9/30/2019 to 10/6/2019

#### **Overall Summary**

Total Days of Data: 7 Speed Limit: 25 Average Speed: 32.12 50th Percentile Speed: 31.8 85th Percentile Speed: 36.53 Pace Speed Range: 26-36 Site: 17 Mile Dr. 18S Cross Birdrock Rd., SB

Minimum Speed: 5 Maximum Speed: 55 Display Status: Speed Display Average Volume per Day: 1615.7 Total Volume: 11310

Generated by Marianna Pimentel from Pebble Beach Community Services on Jan 17, 2020 at 11:48:28 AM