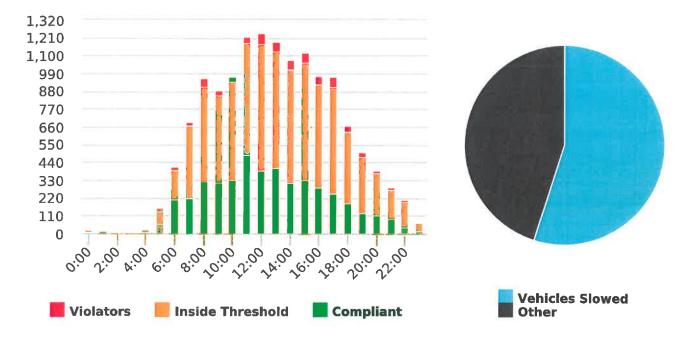

During the three-month and twelve-month periods ending December 31, 2019 CHP issued 98 (28 for unsafe speed) and 485 (180 for unsafe speed) citations, respectively. The numbers of citations for the previous three-month and twelve-month periods ending September 30, 2019 were 109 (30 for unsafe speed) and 542 (190 for unsafe speed). CHP also gave 113 verbal warnings and assisted 137 motorists during the quarter. The citations are presented by type in the attached pie charts. Number of citations for the 20 general locations (12 locations identified by a 2006 DMFPO survey, plus 8 locations added based on the feedback and field observations) are presented on the attached maps.

#### CHP Traffic Enforcement Program Number of Citations Issued by Locations Jan to Dec 2019

Generated by Marianna Pimentel from Pebble Beach Community Services on Jan 17, 2020 at 1:23:15 PM

Time of Day: 0:00 to 23:59 Dates: 11/25/2019 to 12/1/2019