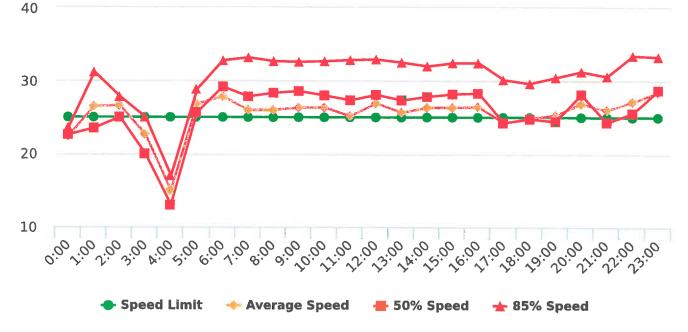

### **Overall Summary**

Total Days of Data: 7 Speed Limit: 25 Average Speed: 27.9 50th Percentile Speed: 28.2 85th Percentile Speed: 32.54 Pace Speed Range: 24-34 Site: Sloat Road, 4N - Sloat Rd. near Wrangler's intersection , NB

Minimum Speed: 5 Maximum Speed: 53 Display Status: Speed Display Average Volume per Day: 2008.0 Total Volume: 14056

Generated by Marianna Pimentel from Pebble Beach Community Services on Jan 17, 2020 at 12:47:20 PM