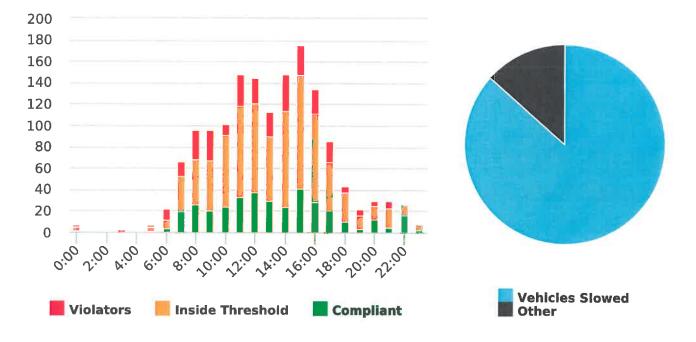

### **Overall Summary**

Total Days of Data: 7 Speed Limit: 25 Average Speed: 27.9 50th Percentile Speed: 28.2 85th Percentile Speed: 32.54 Pace Speed Range: 24-34 Site: Sloat Road, 4N - Sloat Rd. near Wrangler's intersection , NB

Minimum Speed: 5 Maximum Speed: 53 Display Status: Speed Display Average Volume per Day: 2008.0 Total Volume: 14056

Generated by Marianna Pimentel from Pebble Beach Community Services on Jan 17, 2020 at 12:47:20 PM