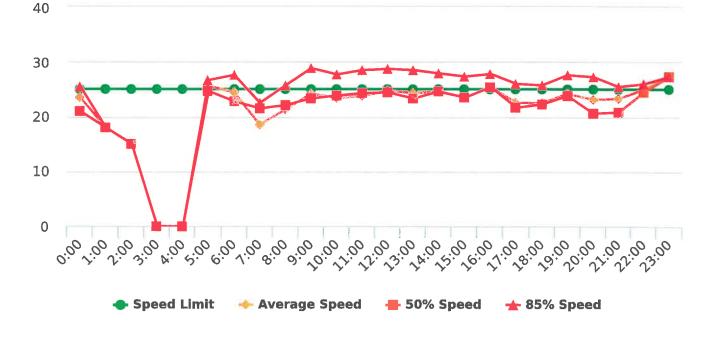

### **Overall Summary**

Total Days of Data: 6 Speed Limit: 25 Average Speed: 19.3 50th Percentile Speed: 18.58 85th Percentile Speed: 20.82 Pace Speed Range: 14-24 Site: Ortega Road, 3S - Ortega Rd. near Rancho, SB

Minimum Speed: 5 Maximum Speed: 35 Display Status: Speed Display Average Volume per Day: 26.5 Total Volume: 159

Generated by Marianna Pimentel from Pebble Beach Community Services on Jan 17, 2020 at 1:25:22 PM