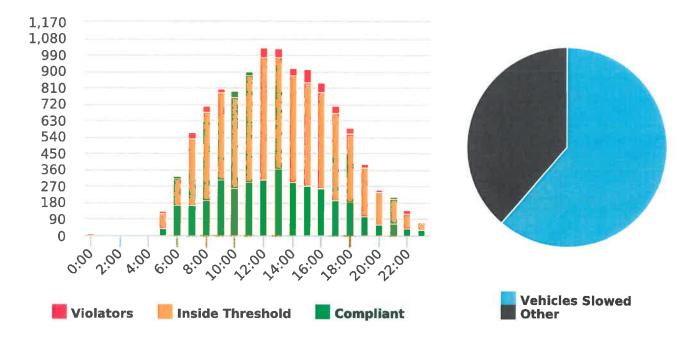

#### **Overall Summary**

Total Days of Data: 6 Speed Limit: 25 Average Speed: 24.52 50th Percentile Speed: 24.35 85th Percentile Speed: 27.32 Pace Speed Range: 20-30 Site: Forest Lodge Road, 2W - Forest Lodge near Majella Rd.,

Minimum Speed: 5 Maximum Speed: 37 Display Status: Speed Display Average Volume per Day: 846.0 Total Volume: 5076

Generated by Marianna Pimentel from Pebble Beach Community Services on Jan 17, 2020 at 11:51:26 AM