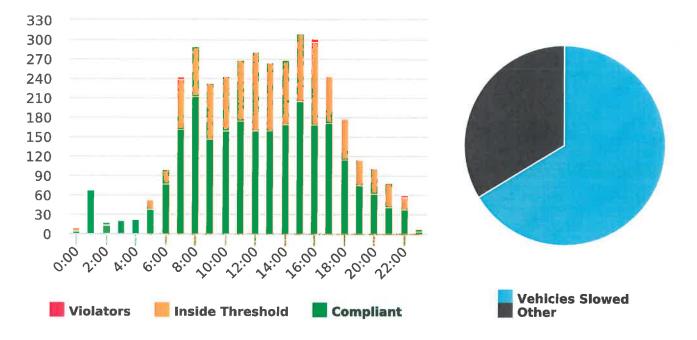

During the three-month and twelve-month periods ending December 31, 2019 CHP issued 98 (28 for unsafe speed) and 485 (180 for unsafe speed) citations, respectively. The numbers of citations for the previous three-month and twelve-month periods ending September 30, 2019 were 109 (30 for unsafe speed) and 542 (190 for unsafe speed). CHP also gave 113 verbal warnings and assisted 137 motorists during the quarter. The citations are presented by type in the attached pie charts. Number of citations for the 20 general locations (12 locations identified by a 2006 DMFPO survey, plus 8 locations added based on the feedback and field observations) are presented on the attached maps.

Also attached are:

- 1) Vehicle traffic and speed statistics at locations with higher recorded speeds. According to the manufacturer, the monitors may record fast moving objects other than vehicles.
- 2) Speed Summary Reports from radar monitor locations.