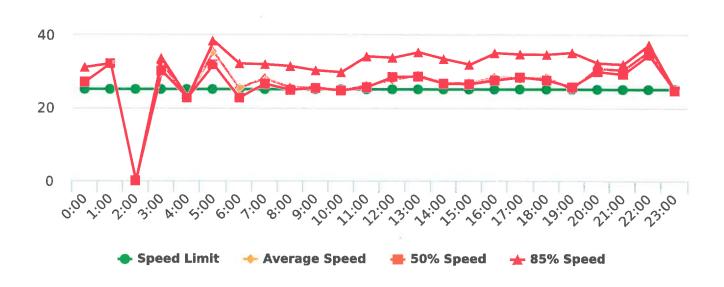

#### CHP Traffic Enforcement Program Number of Citations Issued by Locations Jan to Dec 2019

Generated by Marianna Pimentel from Pebble Beach Community Services on Jan 17, 2020 at 1:23:15 PM

Time of Day: 0:00 to 23:59 Dates: 11/25/2019 to 12/1/2019

During the three-month and twelve-month periods ending December 31, 2019 CHP issued 98 (28 for unsafe speed) and 485 (180 for unsafe speed) citations, respectively. The numbers of citations for the previous three-month and twelve-month periods ending September 30, 2019 were 109 (30 for unsafe speed) and 542 (190 for unsafe speed). CHP also gave 113 verbal warnings and assisted 137 motorists during the quarter. The citations are presented by type in the attached pie charts. Number of citations for the 20 general locations (12 locations identified by a 2006 DMFPO survey, plus 8 locations added based on the feedback and field observations) are presented on the attached maps.