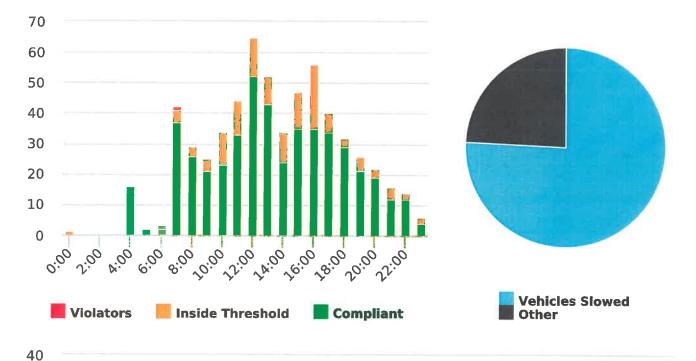

During the three-month and twelve-month periods ending December 31, 2019 CHP issued 98 (28 for unsafe speed) and 485 (180 for unsafe speed) citations, respectively. The numbers of citations for the previous three-month and twelve-month periods ending September 30, 2019 were 109 (30 for unsafe speed) and 542 (190 for unsafe speed). CHP also gave 113 verbal warnings and assisted 137 motorists during the quarter. The citations are presented by type in the attached pie charts. Number of citations for the 20 general locations (12 locations identified by a 2006 DMFPO survey, plus 8 locations added based on the feedback and field observations) are presented on the attached maps.