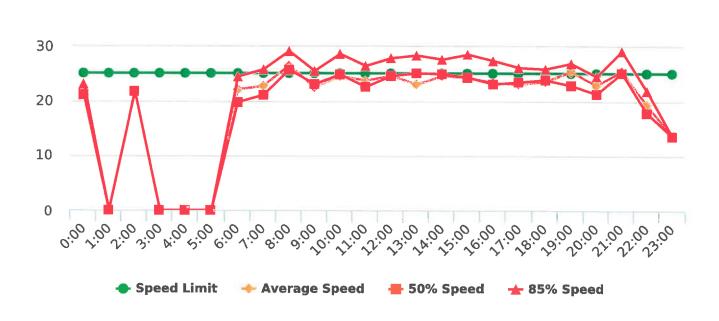

### **Overall Summary**

Total Days of Data: 7 Speed Limit: 25 Average Speed: 25.72 50th Percentile Speed: 25.38 85th Percentile Speed: 30.3 Pace Speed Range: 23-33 Site: Sloat Road, 1S - Sloat and Lost Barranca (2844 Sloat)

Minimum Speed: 5 Maximum Speed: 54 Display Status: Speed Display Average Volume per Day: 1168.1 Total Volume: 8177

Generated by Marianna Pimentel from Pebble Beach Community Services on Jan 17, 2020 at 1:24:15 PM