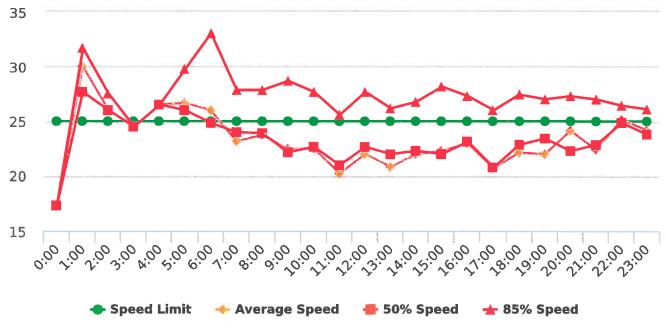

### **Overall Summary**

Total Days of Data: 6 Speed Limit: 25 Average Speed: 19.3 50th Percentile Speed: 18.58 85th Percentile Speed: 20.82 Pace Speed Range: 14-24 Site: Ortega Road, 3S - Ortega Rd. near Rancho, SB

Minimum Speed: 5 Maximum Speed: 35 Display Status: Speed Display Average Volume per Day: 26.5 Total Volume: 159

Generated by Marianna Pimentel from Pebble Beach Community Services on Jan 17, 2020 at 1:25:22 PM