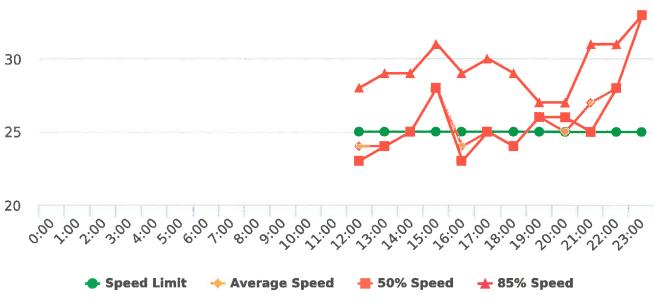

### **Overall Summary**

Total Days of Data: 7 Speed Limit: 25 Average Speed: 25.72 50th Percentile Speed: 25.38 85th Percentile Speed: 30.3 Pace Speed Range: 23-33 Site: Sloat Road, 1S - Sloat and Lost Barranca (2844 Sloat)

Minimum Speed: 5 Maximum Speed: 54 Display Status: Speed Display Average Volume per Day: 1168.1 Total Volume: 8177

Generated by Marianna Pimentel from Pebble Beach Community Services on Jan 17, 2020 at 1:24:15 PM