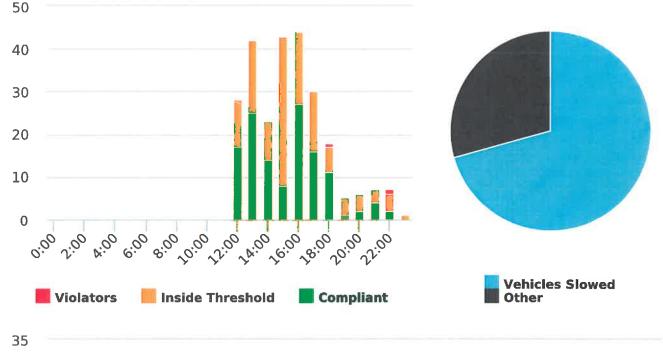

### **Overall Summary**

Total Days of Data: 6 Speed Limit: 25 Average Speed: 19.3 50th Percentile Speed: 18.58 85th Percentile Speed: 20.82 Pace Speed Range: 14-24 Site: Ortega Road, 3S - Ortega Rd. near Rancho, SB

Minimum Speed: 5 Maximum Speed: 35 Display Status: Speed Display Average Volume per Day: 26.5 Total Volume: 159

Generated by Marianna Pimentel from Pebble Beach Community Services on Jan 17, 2020 at 1:25:22 PM