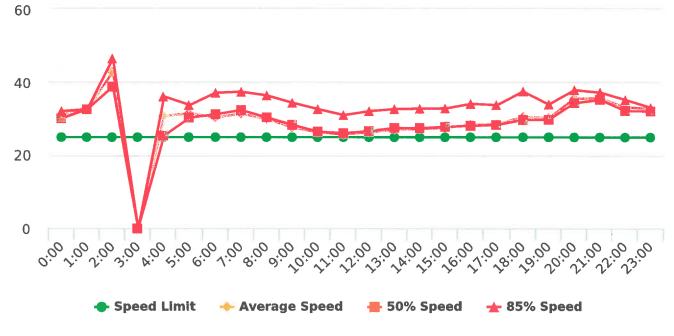

### **Overall Summary**

Total Days of Data: 7 Speed Limit: 25 Average Speed: 25.72 50th Percentile Speed: 25.38 85th Percentile Speed: 30.3 Pace Speed Range: 23-33 Site: Sloat Road, 1S - Sloat and Lost Barranca (2844 Sloat)

Minimum Speed: 5 Maximum Speed: 54 Display Status: Speed Display Average Volume per Day: 1168.1 Total Volume: 8177

Generated by Marianna Pimentel from Pebble Beach Community Services on Jan 17, 2020 at 1:24:15 PM