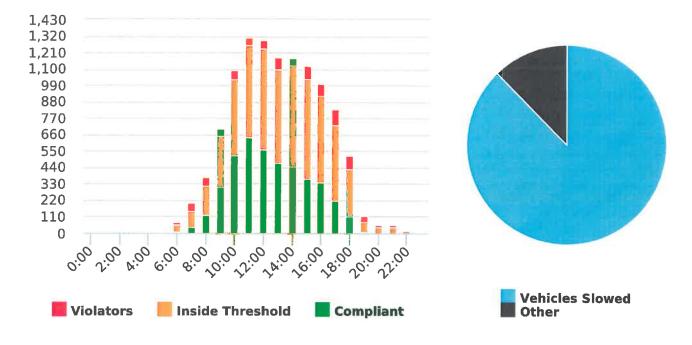

Time of Day: 0:00 to 23:59 Dates: 9/30/2019 to 10/6/2019

#### **Overall Summary**

Total Days of Data: 7 Speed Limit: 25 Average Speed: 32.12 50th Percentile Speed: 31.8 85th Percentile Speed: 36.53 Pace Speed Range: 26-36 Site: 17 Mile Dr. 18S Cross Birdrock Rd., SB

Minimum Speed: 5 Maximum Speed: 55 Display Status: Speed Display Average Volume per Day: 1615.7 Total Volume: 11310

Generated by Marianna Pimentel from Pebble Beach Community Services on Jan 17, 2020 at 11:48:28 AM