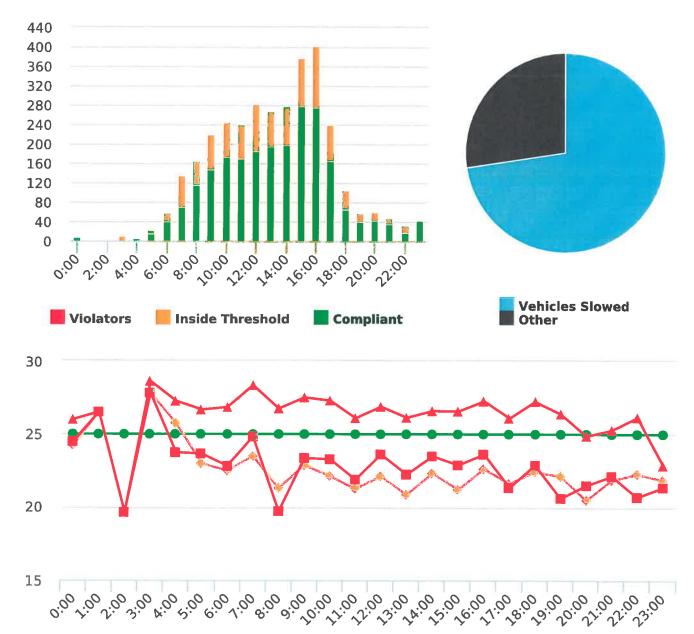

#### CHP Traffic Enforcement Program Number of Citations Issued by Locations Oct to Dec 2019

During the three-month and twelve-month periods ending December 31, 2019 CHP issued 98 (28 for unsafe speed) and 485 (180 for unsafe speed) citations, respectively. The numbers of citations for the previous three-month and twelve-month periods ending September 30, 2019 were 109 (30 for unsafe speed) and 542 (190 for unsafe speed). CHP also gave 113 verbal warnings and assisted 137 motorists during the quarter. The citations are presented by type in the attached pie charts. Number of citations for the 20 general locations (12 locations identified by a 2006 DMFPO survey, plus 8 locations added based on the feedback and field observations) are presented on the attached maps.