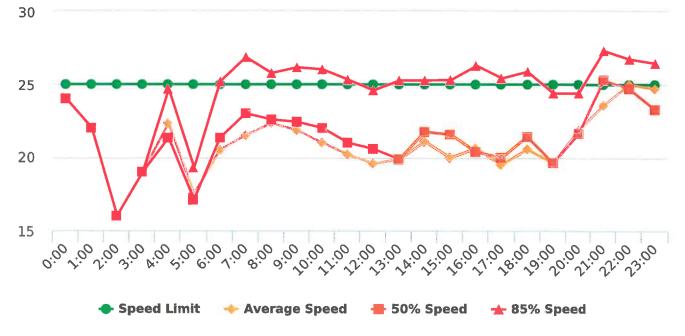

### **Overall Summary**

Total Days of Data: 7 Speed Limit: 25 Average Speed: 25.72 50th Percentile Speed: 25.38 85th Percentile Speed: 30.3 Pace Speed Range: 23-33 Site: Sloat Road, 1S - Sloat and Lost Barranca (2844 Sloat)

Minimum Speed: 5 Maximum Speed: 54 Display Status: Speed Display Average Volume per Day: 1168.1 Total Volume: 8177

Generated by Marianna Pimentel from Pebble Beach Community Services on Jan 17, 2020 at 1:24:15 PM