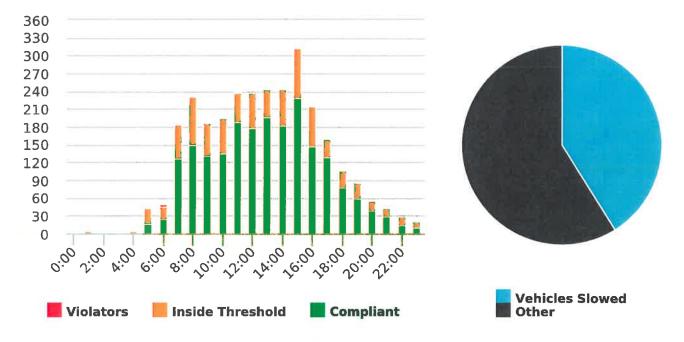

### **Overall Summary**

Total Days of Data: 7 Speed Limit: 25 Average Speed: 25.72 50th Percentile Speed: 25.38 85th Percentile Speed: 30.3 Pace Speed Range: 23-33 Site: Sloat Road, 1S - Sloat and Lost Barranca (2844 Sloat)

Minimum Speed: 5 Maximum Speed: 54 Display Status: Speed Display Average Volume per Day: 1168.1 Total Volume: 8177

Generated by Marianna Pimentel from Pebble Beach Community Services on Jan 17, 2020 at 1:24:15 PM