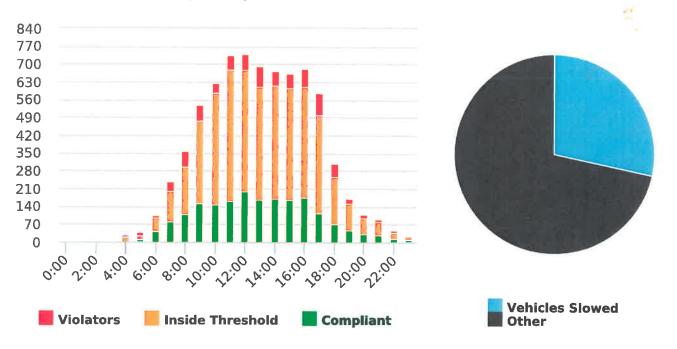

#### CHP Traffic Enforcement Program Number of Citations Issued by Locations Jan to Dec 2019

Generated by Marianna Pimentel from Pebble Beach Community Services on Jan 17, 2020 at 1:23:15 PM

Time of Day: 0:00 to 23:59 Dates: 11/25/2019 to 12/1/2019

During the three-month and twelve-month periods ending December 31, 2019 CHP issued 98 (28 for unsafe speed) and 485 (180 for unsafe speed) citations, respectively. The numbers of citations for the previous three-month and twelve-month periods ending September 30, 2019 were 109 (30 for unsafe speed) and 542 (190 for unsafe speed). CHP also gave 113 verbal warnings and assisted 137 motorists during the quarter. The citations are presented by type in the attached pie charts. Number of citations for the 20 general locations (12 locations identified by a 2006 DMFPO survey, plus 8 locations added based on the feedback and field observations) are presented on the attached maps.