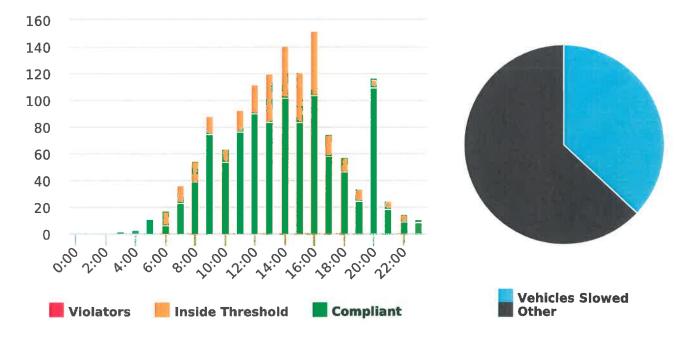

During the three-month and twelve-month periods ending December 31, 2019 CHP issued 98 (28 for unsafe speed) and 485 (180 for unsafe speed) citations, respectively. The numbers of citations for the previous three-month and twelve-month periods ending September 30, 2019 were 109 (30 for unsafe speed) and 542 (190 for unsafe speed). CHP also gave 113 verbal warnings and assisted 137 motorists during the quarter. The citations are presented by type in the attached pie charts. Number of citations for the 20 general locations (12 locations identified by a 2006 DMFPO survey, plus 8 locations added based on the feedback and field observations) are presented on the attached maps.

#### CHP Traffic Enforcement Program Number of Citations Issued by Locations Oct to Dec 2019