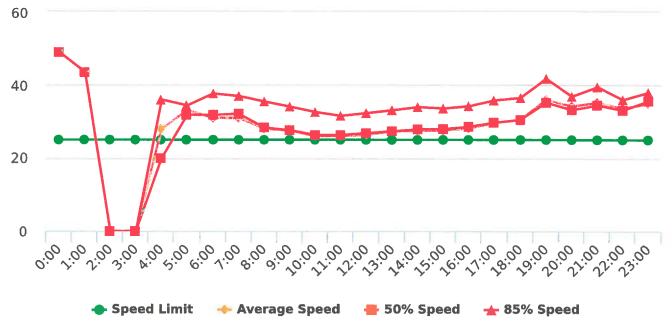

### **Overall Summary**

Total Days of Data: 7 Speed Limit: 25 Average Speed: 27.9 50th Percentile Speed: 28.2 85th Percentile Speed: 32.54 Pace Speed Range: 24-34 Site: Sloat Road, 4N - Sloat Rd. near Wrangler's intersection , NB

Minimum Speed: 5 Maximum Speed: 53 Display Status: Speed Display Average Volume per Day: 2008.0 Total Volume: 14056

Generated by Marianna Pimentel from Pebble Beach Community Services on Jan 17, 2020 at 12:47:20 PM