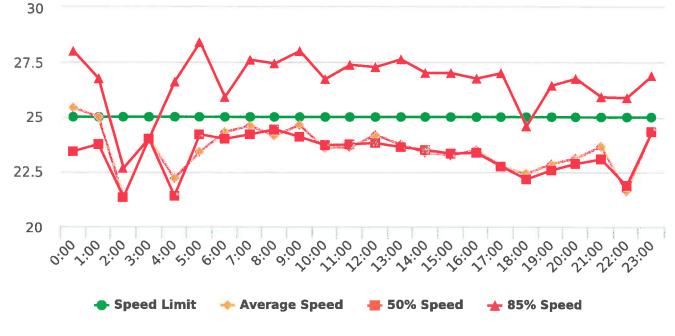

#### **Overall Summary**

Total Days of Data: 7 Speed Limit: 25 Average Speed: 32.12 50th Percentile Speed: 31.8 85th Percentile Speed: 36.53 Pace Speed Range: 26-36 Site: 17 Mile Dr. 18S Cross Birdrock Rd., SB

Minimum Speed: 5 Maximum Speed: 55 Display Status: Speed Display Average Volume per Day: 1615.7 Total Volume: 11310

Generated by Marianna Pimentel from Pebble Beach Community Services on Jan 17, 2020 at 11:48:28 AM