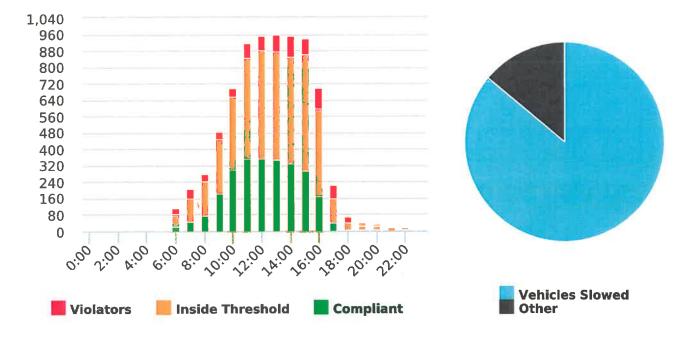

### **Overall Summary**

Total Days of Data: 7 Speed Limit: 25 Average Speed: 25.72 50th Percentile Speed: 25.38 85th Percentile Speed: 30.3 Pace Speed Range: 23-33 Site: Sloat Road, 1S - Sloat and Lost Barranca (2844 Sloat)

Minimum Speed: 5 Maximum Speed: 54 Display Status: Speed Display Average Volume per Day: 1168.1 Total Volume: 8177

Generated by Marianna Pimentel from Pebble Beach Community Services on Jan 17, 2020 at 1:24:15 PM