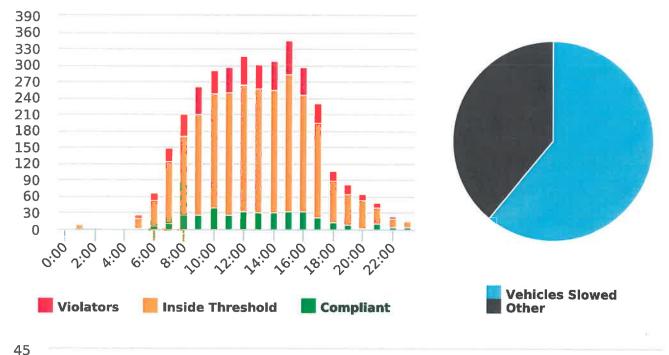

### **Overall Summary**

Total Days of Data: 7 Speed Limit: 25 Average Speed: 27.9 50th Percentile Speed: 28.2 85th Percentile Speed: 32.54 Pace Speed Range: 24-34 Site: Sloat Road, 4N - Sloat Rd. near Wrangler's intersection , NB

Minimum Speed: 5 Maximum Speed: 53 Display Status: Speed Display Average Volume per Day: 2008.0 Total Volume: 14056

Generated by Marianna Pimentel from Pebble Beach Community Services on Jan 17, 2020 at 12:47:20 PM