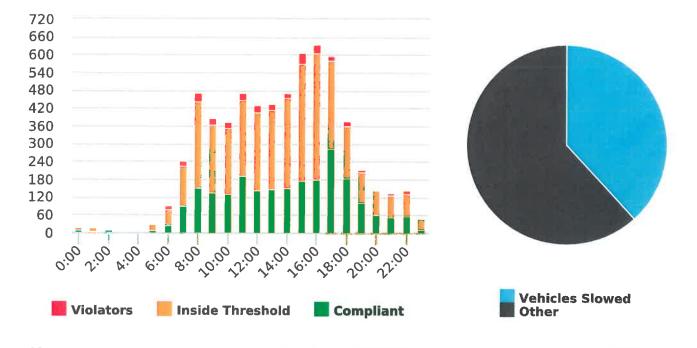

During the three-month and twelve-month periods ending December 31, 2019 CHP issued 98 (28 for unsafe speed) and 485 (180 for unsafe speed) citations, respectively. The numbers of citations for the previous three-month and twelve-month periods ending September 30, 2019 were 109 (30 for unsafe speed) and 542 (190 for unsafe speed). CHP also gave 113 verbal warnings and assisted 137 motorists during the quarter. The citations are presented by type in the attached pie charts. Number of citations for the 20 general locations (12 locations identified by a 2006 DMFPO survey, plus 8 locations added based on the feedback and field observations) are presented on the attached maps.

Also attached are:

- 1) Vehicle traffic and speed statistics at locations with higher recorded speeds. According to the manufacturer, the monitors may record fast moving objects other than vehicles.
- 2) Speed Summary Reports from radar monitor locations.