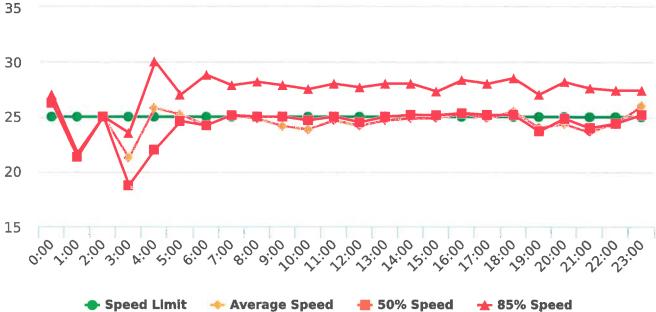

### **Overall Summary**

Total Days of Data: 7 Speed Limit: 25 Average Speed: 25.72 50th Percentile Speed: 25.38 85th Percentile Speed: 30.3 Pace Speed Range: 23-33 Site: Sloat Road, 1S - Sloat and Lost Barranca (2844 Sloat)

Minimum Speed: 5 Maximum Speed: 54 Display Status: Speed Display Average Volume per Day: 1168.1 Total Volume: 8177

Generated by Marianna Pimentel from Pebble Beach Community Services on Jan 17, 2020 at 1:24:15 PM