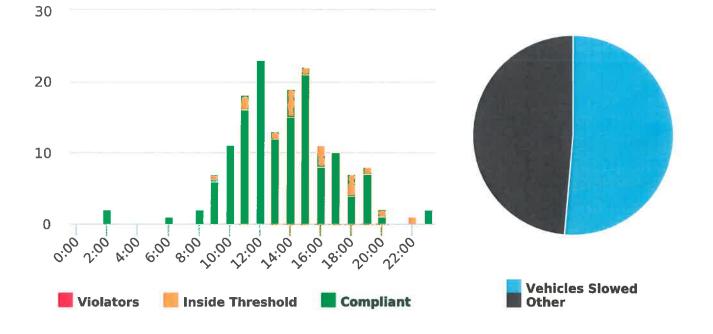

### **Overall Summary**

Total Days of Data: 6 Speed Limit: 25 Average Speed: 19.3 50th Percentile Speed: 18.58 85th Percentile Speed: 20.82 Pace Speed Range: 14-24 Site: Ortega Road, 3S - Ortega Rd. near Rancho, SB

Minimum Speed: 5 Maximum Speed: 35 Display Status: Speed Display Average Volume per Day: 26.5 Total Volume: 159

Generated by Marianna Pimentel from Pebble Beach Community Services on Jan 17, 2020 at 1:25:22 PM