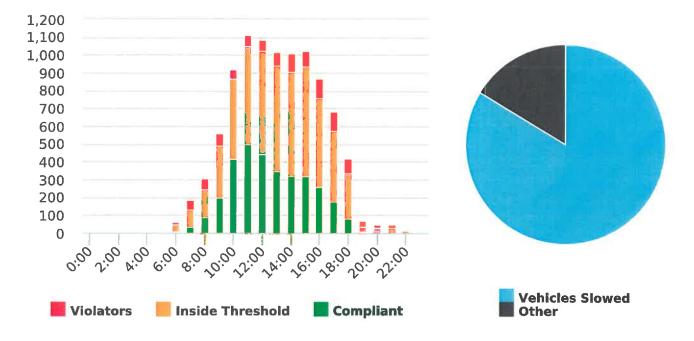

#### CHP Traffic Enforcement Program Number of Citations Issued by Locations Oct to Dec 2019