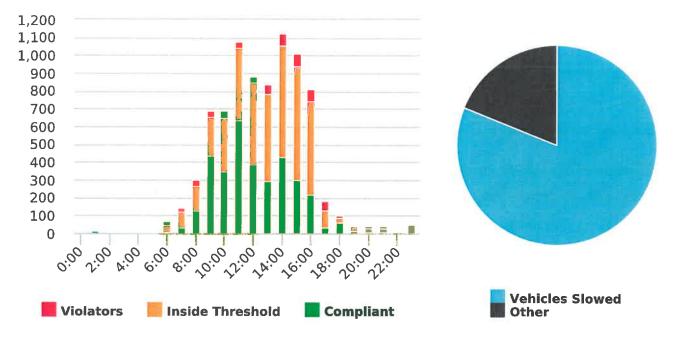

The four mobile speed monitor/display units have been rotated among locations during the quarter. The average speeds in most residential zones remain near or below 25 mph with the exception of sections of the Forest Lodge, Sloat, Lopez, Forest Lake, Sunridge Roads, Crespi Lane and coastal 17 Mile Drive. The average and 85% speeds on those highly travelled roads remain near or below 30 mph, and 35 mph, respectively.

Also attached are:

- 1) Vehicle traffic and speed statistics at locations with higher recorded speeds. According to the manufacturer, the monitors may record fast moving objects other than vehicles.
- 2) Speed Summary Reports from radar monitor locations.