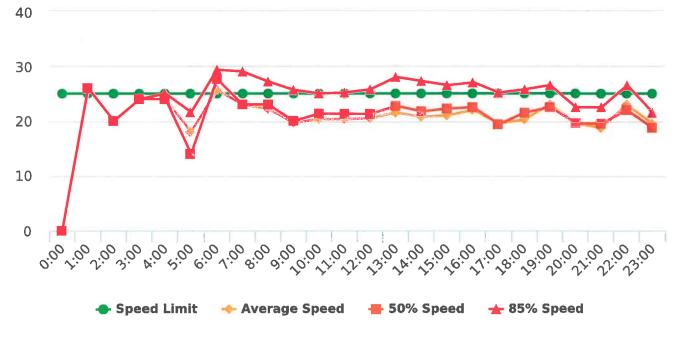

### **Overall Summary**

Total Days of Data: 7 Speed Limit: 25 Average Speed: 27.9 50th Percentile Speed: 28.2 85th Percentile Speed: 32.54 Pace Speed Range: 24-34 Site: Sloat Road, 4N - Sloat Rd. near Wrangler's intersection , NB

Minimum Speed: 5 Maximum Speed: 53 Display Status: Speed Display Average Volume per Day: 2008.0 Total Volume: 14056

Generated by Marianna Pimentel from Pebble Beach Community Services on Jan 17, 2020 at 12:47:20 PM