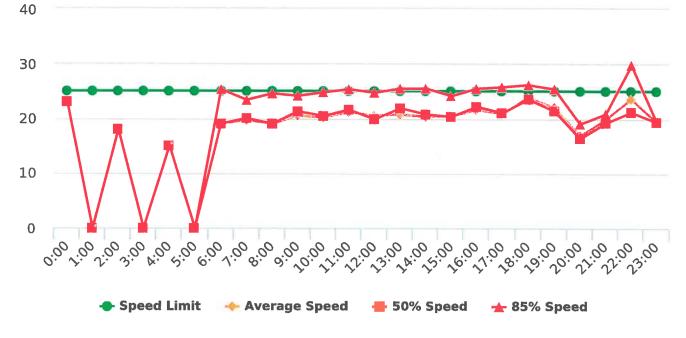

### **Overall Summary**

Total Days of Data: 7 Speed Limit: 25 Average Speed: 25.72 50th Percentile Speed: 25.38 85th Percentile Speed: 30.3 Pace Speed Range: 23-33 Site: Sloat Road, 1S - Sloat and Lost Barranca (2844 Sloat)

Minimum Speed: 5 Maximum Speed: 54 Display Status: Speed Display Average Volume per Day: 1168.1 Total Volume: 8177

Generated by Marianna Pimentel from Pebble Beach Community Services on Jan 17, 2020 at 1:24:15 PM

Time of Day: 0:00 to 23:59 Dates: 11/25/2019 to 11/30/2019