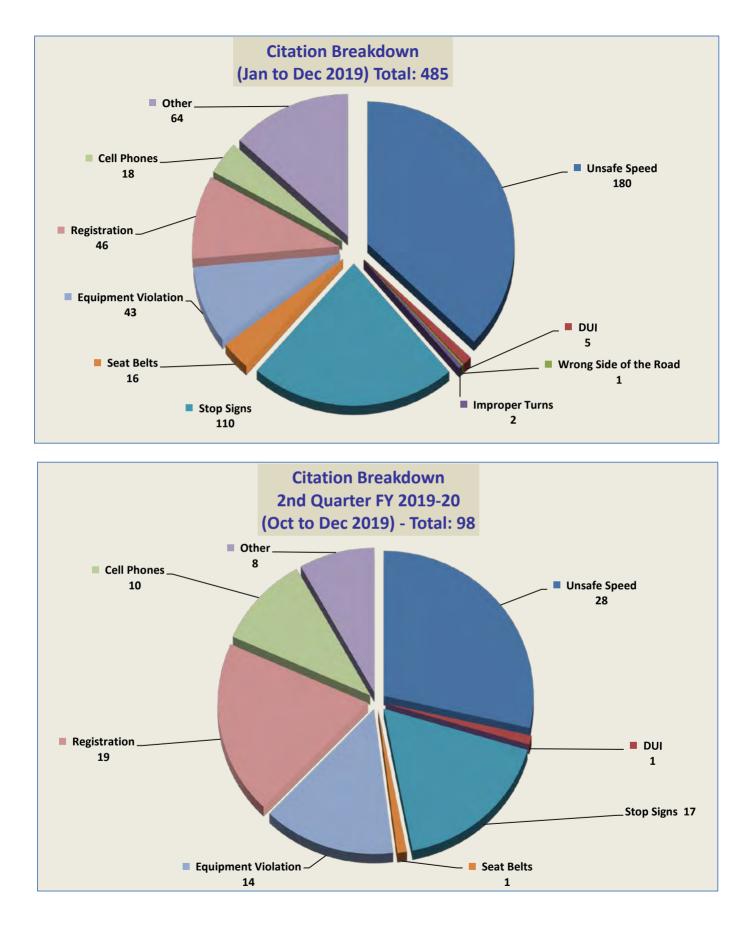

During the three-month and twelve-month periods ending December 31, 2019 CHP issued 98 (28 for unsafe speed) and 485 (180 for unsafe speed) citations, respectively. The numbers of citations for the previous three-month and twelve-month periods ending September 30, 2019 were 109 (30 for unsafe speed) and 542 (190 for unsafe speed). CHP also gave 113 verbal warnings and assisted 137 motorists during the quarter. The citations are presented by type in the attached pie charts. Number of citations for the 20 general locations (12 locations identified by a 2006 DMFPO survey, plus 8 locations added based on the feedback and field observations) are presented on the attached maps.