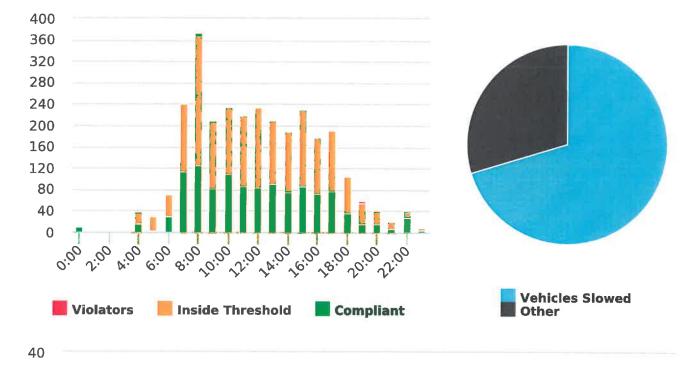

### **Overall Summary**

Total Days of Data: 7 Speed Limit: 25 Average Speed: 25.72 50th Percentile Speed: 25.38 85th Percentile Speed: 30.3 Pace Speed Range: 23-33 Site: Sloat Road, 1S - Sloat and Lost Barranca (2844 Sloat)

Minimum Speed: 5 Maximum Speed: 54 Display Status: Speed Display Average Volume per Day: 1168.1 Total Volume: 8177

Generated by Marianna Pimentel from Pebble Beach Community Services on Jan 17, 2020 at 1:24:15 PM