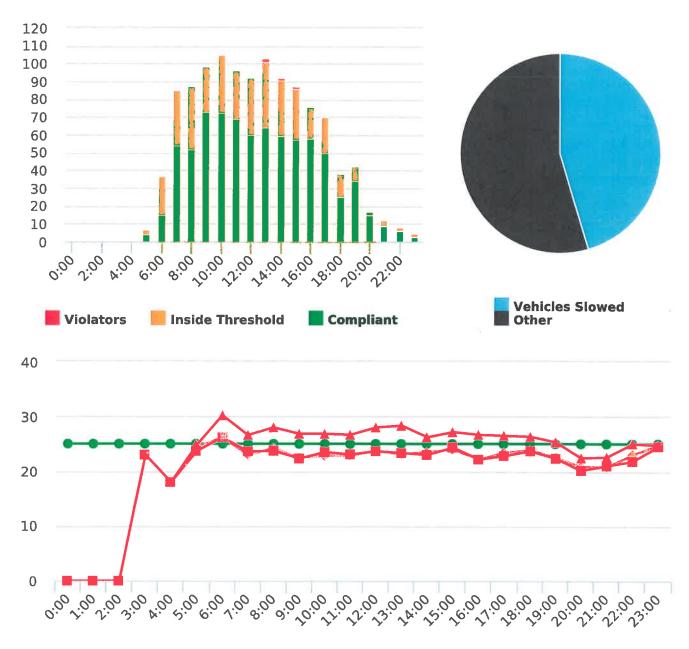

During the three-month and twelve-month periods ending December 31, 2019 CHP issued 98 (28 for unsafe speed) and 485 (180 for unsafe speed) citations, respectively. The numbers of citations for the previous three-month and twelve-month periods ending September 30, 2019 were 109 (30 for unsafe speed) and 542 (190 for unsafe speed). CHP also gave 113 verbal warnings and assisted 137 motorists during the quarter. The citations are presented by type in the attached pie charts. Number of citations for the 20 general locations (12 locations identified by a 2006 DMFPO survey, plus 8 locations added based on the feedback and field observations) are presented on the attached maps.

#### CHP Traffic Enforcement Program Number of Citations Issued by Locations Jan to Dec 2019

Generated by Marianna Pimentel from Pebble Beach Community Services on Jan 17, 2020 at 1:23:15 PM

Time of Day: 0:00 to 23:59 Dates: 11/25/2019 to 12/1/2019