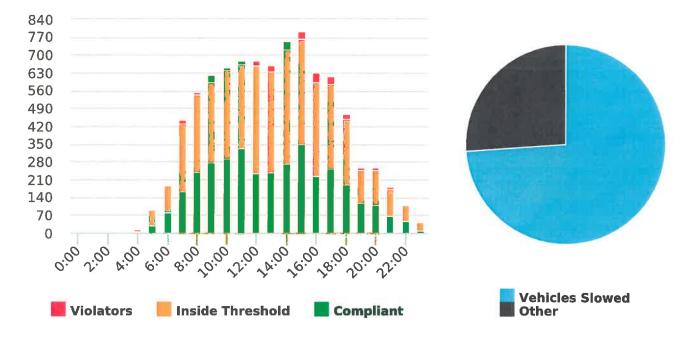

During the three-month and twelve-month periods ending December 31, 2019 CHP issued 98 (28 for unsafe speed) and 485 (180 for unsafe speed) citations, respectively. The numbers of citations for the previous three-month and twelve-month periods ending September 30, 2019 were 109 (30 for unsafe speed) and 542 (190 for unsafe speed). CHP also gave 113 verbal warnings and assisted 137 motorists during the quarter. The citations are presented by type in the attached pie charts. Number of citations for the 20 general locations (12 locations identified by a 2006 DMFPO survey, plus 8 locations added based on the feedback and field observations) are presented on the attached maps.

Also attached are:

- 1) Vehicle traffic and speed statistics at locations with higher recorded speeds. According to the manufacturer, the monitors may record fast moving objects other than vehicles.
- 2) Speed Summary Reports from radar monitor locations.