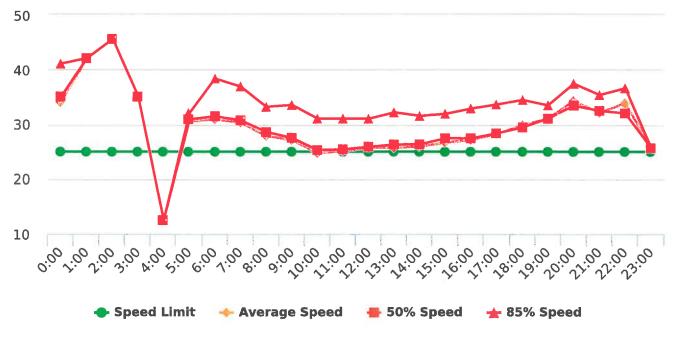

### **Overall Summary**

Total Days of Data: 7 Speed Limit: 25 Average Speed: 25.72 50th Percentile Speed: 25.38 85th Percentile Speed: 30.3 Pace Speed Range: 23-33 Site: Sloat Road, 1S - Sloat and Lost Barranca (2844 Sloat)

Minimum Speed: 5 Maximum Speed: 54 Display Status: Speed Display Average Volume per Day: 1168.1 Total Volume: 8177

Generated by Marianna Pimentel from Pebble Beach Community Services on Jan 17, 2020 at 1:24:15 PM