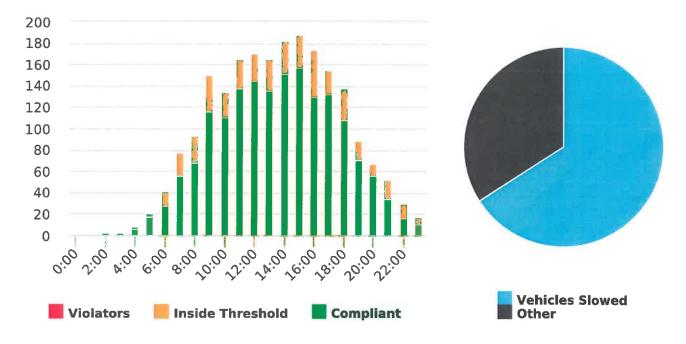

### **Overall Summary**

Total Days of Data: 7 Speed Limit: 25 Average Speed: 25.72 50th Percentile Speed: 25.38 85th Percentile Speed: 30.3 Pace Speed Range: 23-33 Site: Sloat Road, 1S - Sloat and Lost Barranca (2844 Sloat)

Minimum Speed: 5 Maximum Speed: 54 Display Status: Speed Display Average Volume per Day: 1168.1 Total Volume: 8177

Generated by Marianna Pimentel from Pebble Beach Community Services on Jan 17, 2020 at 1:24:15 PM