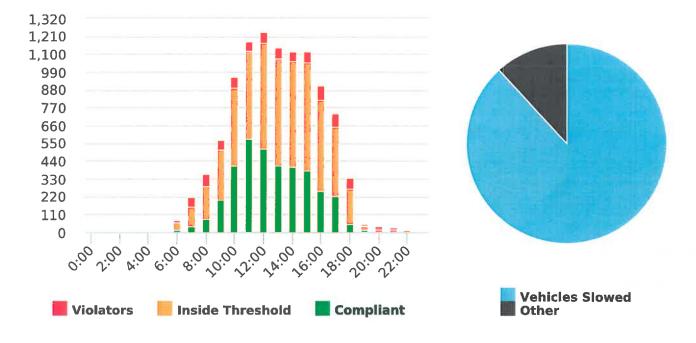

### **Overall Summary**

Total Days of Data: 7 Speed Limit: 25 Average Speed: 27.9 50th Percentile Speed: 28.2 85th Percentile Speed: 32.54 Pace Speed Range: 24-34 Site: Sloat Road, 4N - Sloat Rd. near Wrangler's intersection , NB

Minimum Speed: 5 Maximum Speed: 53 Display Status: Speed Display Average Volume per Day: 2008.0 Total Volume: 14056

Generated by Marianna Pimentel from Pebble Beach Community Services on Jan 17, 2020 at 12:47:20 PM