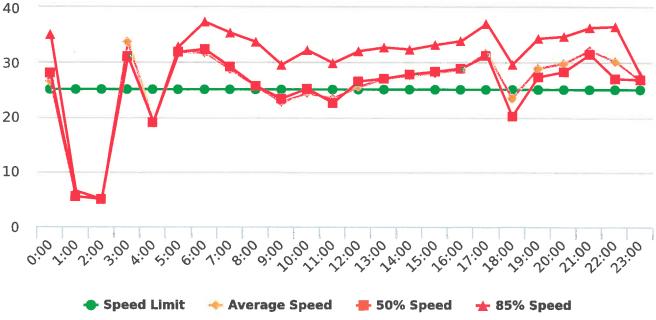

#### **Overall Summary**

Total Days of Data: 7 Speed Limit: 25 Average Speed: 32.12 50th Percentile Speed: 31.8 85th Percentile Speed: 36.53 Pace Speed Range: 26-36 Site: 17 Mile Dr. 18S Cross Birdrock Rd., SB

Minimum Speed: 5 Maximum Speed: 55 Display Status: Speed Display Average Volume per Day: 1615.7 Total Volume: 11310

Generated by Marianna Pimentel from Pebble Beach Community Services on Jan 17, 2020 at 11:48:28 AM