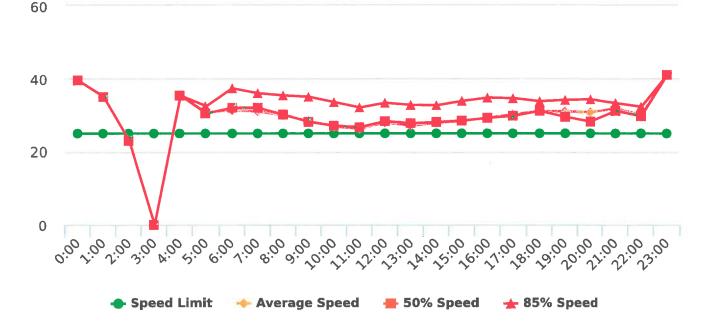

Time of Day: 0:00 to 23:59 Dates: 9/30/2019 to 10/6/2019

#### **Overall Summary**

Total Days of Data: 7 Speed Limit: 25 Average Speed: 32.12 50th Percentile Speed: 31.8 85th Percentile Speed: 36.53 Pace Speed Range: 26-36 Site: 17 Mile Dr. 18S Cross Birdrock Rd., SB

Minimum Speed: 5 Maximum Speed: 55 Display Status: Speed Display Average Volume per Day: 1615.7 Total Volume: 11310

Generated by Marianna Pimentel from Pebble Beach Community Services on Jan 17, 2020 at 11:48:28 AM