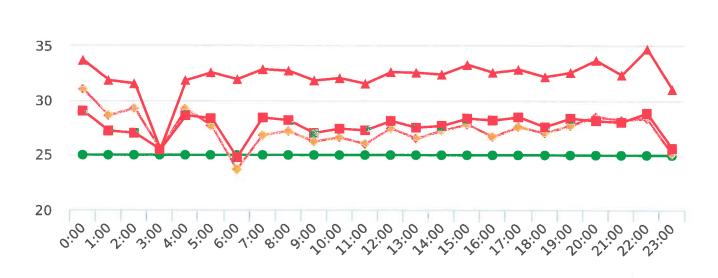

The four mobile speed monitor/display units have been rotated among locations during the quarter. The average speeds in most residential zones remain near or below 25 mph with the exception of sections of the Forest Lodge, Sloat, Lopez, Forest Lake, Sunridge Roads, Crespi Lane and coastal 17 Mile Drive. The average and 85% speeds on those highly travelled roads remain near or below 30 mph, and 35 mph, respectively.

### **Overall Summary**

Total Days of Data: 7 Speed Limit: 25 Average Speed: 27.9 50th Percentile Speed: 28.2 85th Percentile Speed: 32.54 Pace Speed Range: 24-34 Site: Sloat Road, 4N - Sloat Rd. near Wrangler's intersection , NB

Minimum Speed: 5 Maximum Speed: 53 Display Status: Speed Display Average Volume per Day: 2008.0 Total Volume: 14056

Generated by Marianna Pimentel from Pebble Beach Community Services on Jan 17, 2020 at 12:47:20 PM

Time of Day: 0:00 to 23:59 Dates: 11/18/2019 to 11/24/2019

### **Overall Summary**

Total Days of Data: 7 Speed Limit: 25 Average Speed: 29.3 50th Percentile Speed: 29.23 85th Percentile Speed: 33.05 Pace Speed Range: 25-35 Site: Sloat Road, 4N - Sloat Rd. near Wrangler's intersection , NB

Minimum Speed: 5 Maximum Speed: 46 Display Status: Speed Display Average Volume per Day: 1570.6 Total Volume: 10994

40

Speed Limit

Generated by Marianna Pimentel from Pebble Beach Community Services on Jan 17, 2020 at 11:55:26 AM