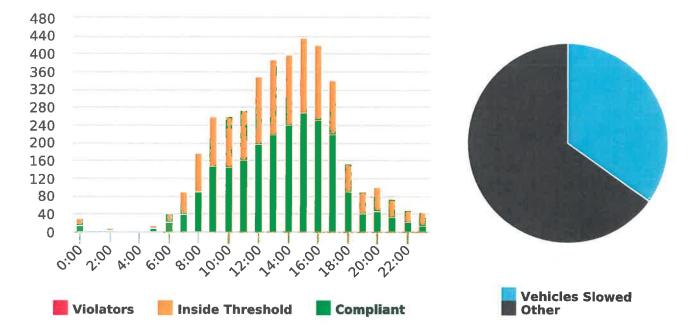

#### **Overall Summary**

Total Days of Data: 7 Speed Limit: 25 Average Speed: 32.12 50th Percentile Speed: 31.8 85th Percentile Speed: 36.53 Pace Speed Range: 26-36 Site: 17 Mile Dr. 18S Cross Birdrock Rd., SB

Minimum Speed: 5 Maximum Speed: 55 Display Status: Speed Display Average Volume per Day: 1615.7 Total Volume: 11310

Generated by Marianna Pimentel from Pebble Beach Community Services on Jan 17, 2020 at 11:48:28 AM