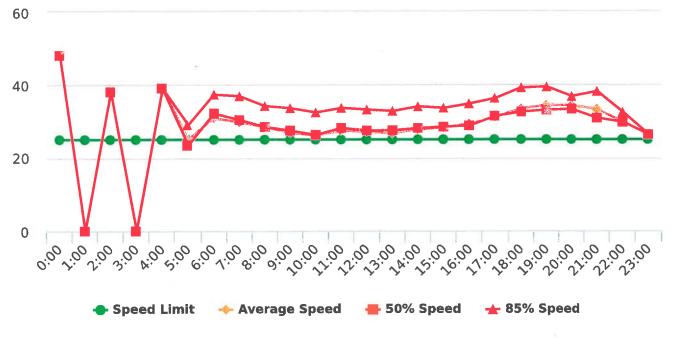

### **Overall Summary**

Total Days of Data: 7 Speed Limit: 25 Average Speed: 27.9 50th Percentile Speed: 28.2 85th Percentile Speed: 32.54 Pace Speed Range: 24-34 Site: Sloat Road, 4N - Sloat Rd. near Wrangler's intersection , NB

Minimum Speed: 5 Maximum Speed: 53 Display Status: Speed Display Average Volume per Day: 2008.0 Total Volume: 14056

Generated by Marianna Pimentel from Pebble Beach Community Services on Jan 17, 2020 at 12:47:20 PM