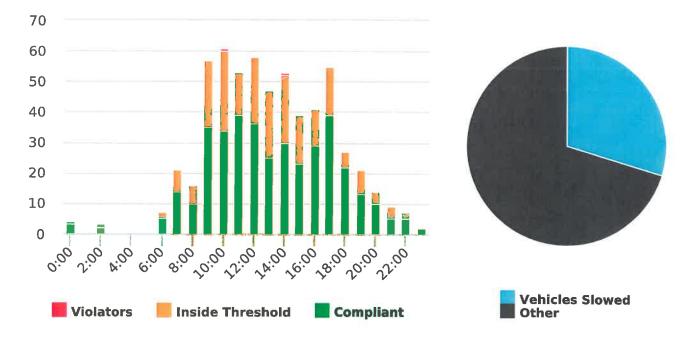

### **Overall Summary**

Total Days of Data: 7 Speed Limit: 25 Average Speed: 25.72 50th Percentile Speed: 25.38 85th Percentile Speed: 30.3 Pace Speed Range: 23-33 Site: Sloat Road, 1S - Sloat and Lost Barranca (2844 Sloat)

Minimum Speed: 5 Maximum Speed: 54 Display Status: Speed Display Average Volume per Day: 1168.1 Total Volume: 8177

Generated by Marianna Pimentel from Pebble Beach Community Services on Jan 17, 2020 at 1:24:15 PM