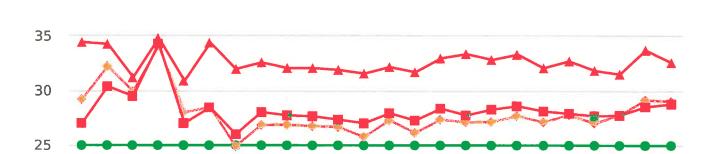

Time of Day: 0:00 to 23:59 Dates: 9/30/2019 to 10/6/2019

#### **Overall Summary**

Total Days of Data: 7 Speed Limit: 25 Average Speed: 32.12 50th Percentile Speed: 31.8 85th Percentile Speed: 36.53 Pace Speed Range: 26-36 Site: 17 Mile Dr. 18S Cross Birdrock Rd., SB

Minimum Speed: 5 Maximum Speed: 55 Display Status: Speed Display Average Volume per Day: 1615.7 Total Volume: 11310

Generated by Marianna Pimentel from Pebble Beach Community Services on Jan 17, 2020 at 11:48:28 AM

Time of Day: 0:00 to 23:59 Dates: 10/7/2019 to 10/13/2019

#### **Overall Summary**

Total Days of Data: 7 Speed Limit: 25 Average Speed: 31.4 50th Percentile Speed: 31.19 85th Percentile Speed: 35.7 Pace Speed Range: 25-35 Site: 17 Mile Dr. 18S Cross Birdrock Rd., SB

Minimum Speed: 5 Maximum Speed: 57 Display Status: Speed Display Average Volume per Day: 1591.3 Total Volume: 11139

Generated by Marianna Pimentel from Pebble Beach Community Services on Jan 17, 2020 at 11:53:8 AM

Time of Day: 0:00 to 23:59 Dates: 10/14/2019 to 10/20/2019

#### **Overall Summary**

Total Days of Data: 7 Speed Limit: 25 Average Speed: 30.5 50th Percentile Speed: 29.97 85th Percentile Speed: 34.82 Pace Speed Range: 25-35 Site: 17 Mile Dr. 18S Cross Birdrock Rd., SB

Minimum Speed: 5 Maximum Speed: 58 Display Status: Speed Display Average Volume per Day: 1446.9 Total Volume: 10128

Generated by Marianna Pimentel from Pebble Beach Community Services on Jan 17, 2020 at 11:56:27 AM

Time of Day: 0:00 to 23:59 Dates: 10/21/2019 to 10/27/2019

#### **Overall Summary**

Total Days of Data: 7 Speed Limit: 25 Average Speed: 31.59 50th Percentile Speed: 31.27 85th Percentile Speed: 36.51 Pace Speed Range: 26-36 Site: 17 Mile Dr. 18S Cross Birdrock Rd., SB

Minimum Speed: 5 Maximum Speed: 51 Display Status: Speed Display Average Volume per Day: 1349.6 Total Volume: 9447

Generated by Marianna Pimentel from Pebble Beach Community Services on Jan 17, 2020 at 12:0:11 PM

Time of Day: 0:00 to 23:59 Dates: 10/28/2019 to 11/3/2019

### **Overall Summary**

Total Days of Data: 7 Speed Limit: 25 Average Speed: 29.65 50th Percentile Speed: 29.81 85th Percentile Speed: 33.65 Pace Speed Range: 25-35 Site: 17 Mile Dr. 18S Cross Birdrock Rd., SB

Minimum Speed: 5 Maximum Speed: 54 Display Status: Speed Display Average Volume per Day: 1072.9 Total Volume: 7510

Generated by Marianna Pimentel from Pebble Beach Community Services on Jan 17, 2020 at 12:23:34 PM

Time of Day: 0:00 to 23:59 Dates: 11/4/2019 to 11/10/2019

### **Overall Summary**

Total Days of Data: 7 Speed Limit: 25 Average Speed: 30.95 50th Percentile Speed: 30.84 85th Percentile Speed: 35.39 Pace Speed Range: 25-35 Site: 17 Mile Dr. 18S Cross Birdrock Rd., SB

Minimum Speed: 5 Maximum Speed: 55 Display Status: Speed Display Average Volume per Day: 1089.9 Total Volume: 7629

Generated by Marianna Pimentel from Pebble Beach Community Services on Jan 17, 2020 at 12:34:3 PM

Time of Day: 0:00 to 23:59 Dates: 11/18/2019 to 11/24/2019

#### **Overall Summary**

Total Days of Data: 7 Speed Limit: 25 Average Speed: 30.62 50th Percentile Speed: 30.52 85th Percentile Speed: 34.15 Pace Speed Range: 25-35 Site: 17 Mile Dr. 18S Cross Birdrock Rd., SB

Minimum Speed: 5 Maximum Speed: 55 Display Status: Speed Display Average Volume per Day: 876.6 Total Volume: 6136