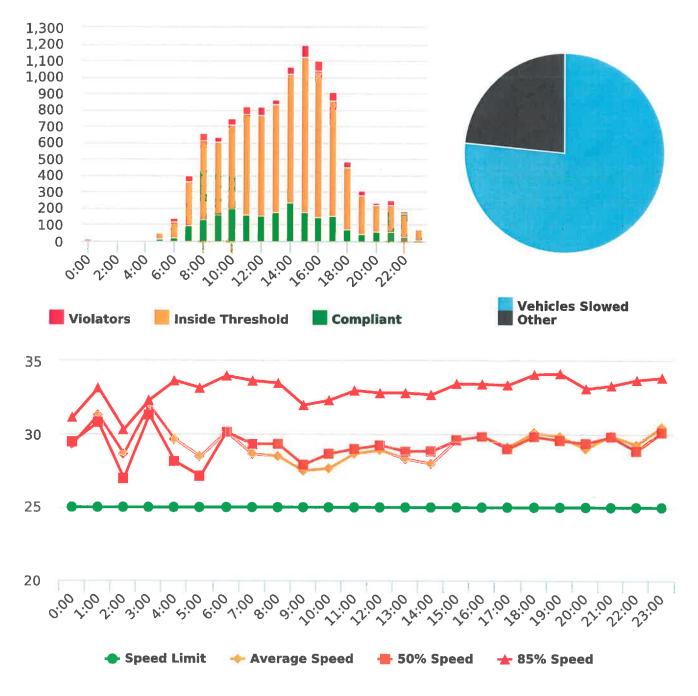

### **Overall Summary**

Total Days of Data: 7 Speed Limit: 25 Average Speed: 25.72 50th Percentile Speed: 25.38 85th Percentile Speed: 30.3 Pace Speed Range: 23-33 Site: Sloat Road, 1S - Sloat and Lost Barranca (2844 Sloat)

Minimum Speed: 5 Maximum Speed: 54 Display Status: Speed Display Average Volume per Day: 1168.1 Total Volume: 8177

Generated by Marianna Pimentel from Pebble Beach Community Services on Jan 17, 2020 at 1:24:15 PM