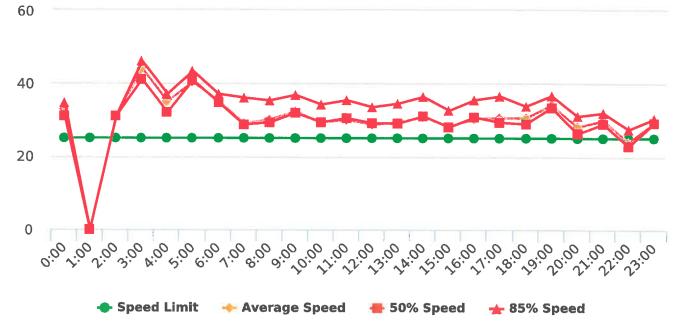

### **Overall Summary**

Total Days of Data: 7 Speed Limit: 25 Average Speed: 27.9 50th Percentile Speed: 28.2 85th Percentile Speed: 32.54 Pace Speed Range: 24-34 Site: Sloat Road, 4N - Sloat Rd. near Wrangler's intersection , NB

Minimum Speed: 5 Maximum Speed: 53 Display Status: Speed Display Average Volume per Day: 2008.0 Total Volume: 14056

Generated by Marianna Pimentel from Pebble Beach Community Services on Jan 17, 2020 at 12:47:20 PM