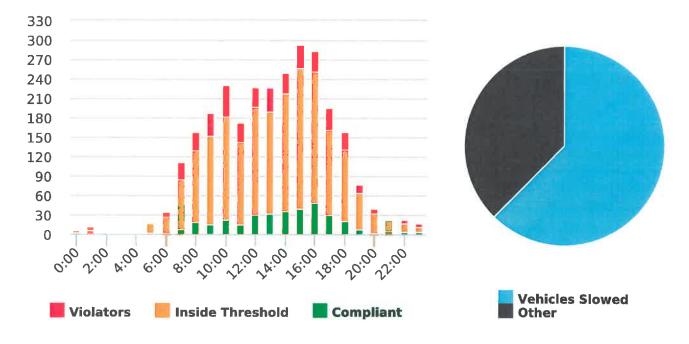

### **Overall Summary**

Total Days of Data: 7 Speed Limit: 25 Average Speed: 25.72 50th Percentile Speed: 25.38 85th Percentile Speed: 30.3 Pace Speed Range: 23-33 Site: Sloat Road, 1S - Sloat and Lost Barranca (2844 Sloat)

Minimum Speed: 5 Maximum Speed: 54 Display Status: Speed Display Average Volume per Day: 1168.1 Total Volume: 8177

Generated by Marianna Pimentel from Pebble Beach Community Services on Jan 17, 2020 at 1:24:15 PM