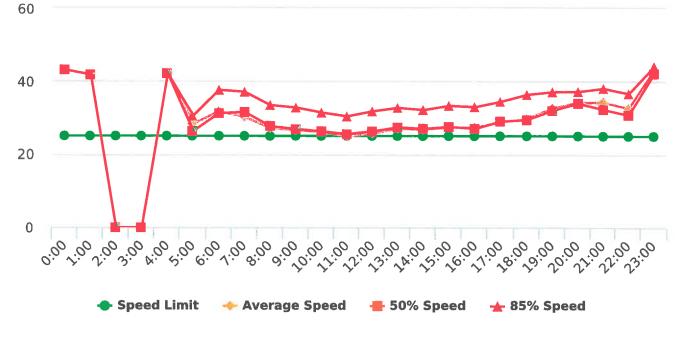

### **Overall Summary**

Total Days of Data: 7 Speed Limit: 25 Average Speed: 27.9 50th Percentile Speed: 28.2 85th Percentile Speed: 32.54 Pace Speed Range: 24-34 Site: Sloat Road, 4N - Sloat Rd. near Wrangler's intersection , NB

Minimum Speed: 5 Maximum Speed: 53 Display Status: Speed Display Average Volume per Day: 2008.0 Total Volume: 14056

Generated by Marianna Pimentel from Pebble Beach Community Services on Jan 17, 2020 at 12:47:20 PM