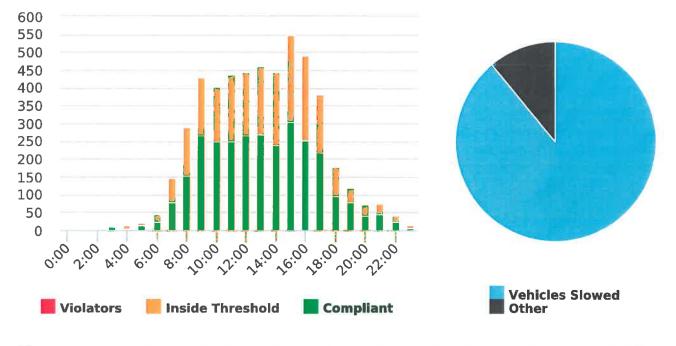

#### **Overall Summary**

Total Days of Data: 7 Speed Limit: 25 Average Speed: 32.12 50th Percentile Speed: 31.8 85th Percentile Speed: 36.53 Pace Speed Range: 26-36 Site: 17 Mile Dr. 18S Cross Birdrock Rd., SB

Minimum Speed: 5 Maximum Speed: 55 Display Status: Speed Display Average Volume per Day: 1615.7 Total Volume: 11310

Generated by Marianna Pimentel from Pebble Beach Community Services on Jan 17, 2020 at 11:48:28 AM