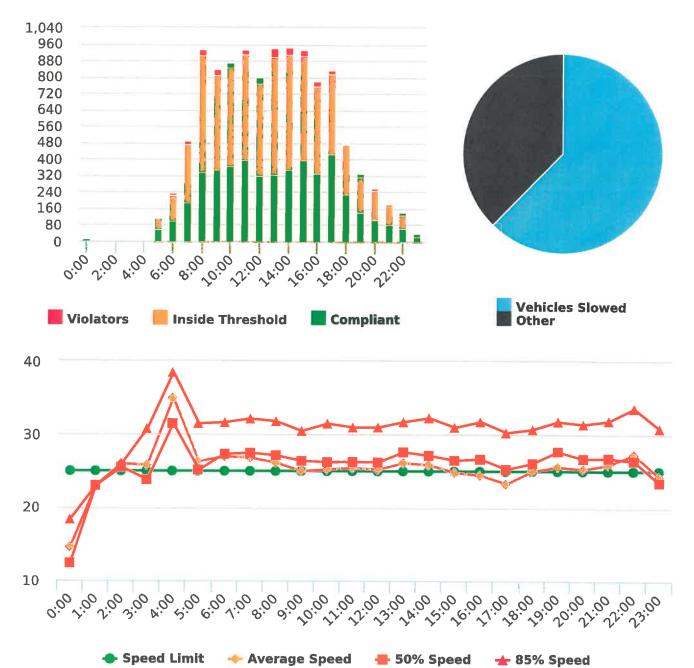

During the three-month and twelve-month periods ending December 31, 2019 CHP issued 98 (28 for unsafe speed) and 485 (180 for unsafe speed) citations, respectively. The numbers of citations for the previous three-month and twelve-month periods ending September 30, 2019 were 109 (30 for unsafe speed) and 542 (190 for unsafe speed). CHP also gave 113 verbal warnings and assisted 137 motorists during the quarter. The citations are presented by type in the attached pie charts. Number of citations for the 20 general locations (12 locations identified by a 2006 DMFPO survey, plus 8 locations added based on the feedback and field observations) are presented on the attached maps.

The four mobile speed monitor/display units have been rotated among locations during the quarter. The average speeds in most residential zones remain near or below 25 mph with the exception of sections of the Forest Lodge, Sloat, Lopez, Forest Lake, Sunridge Roads, Crespi Lane and coastal 17 Mile Drive. The average and 85% speeds on those highly travelled roads remain near or below 30 mph, and 35 mph, respectively.

Also attached are:

- 1) Vehicle traffic and speed statistics at locations with higher recorded speeds. According to the manufacturer, the monitors may record fast moving objects other than vehicles.
- 2) Speed Summary Reports from radar monitor locations.

#### Vehicle traffic and speed statistics at locations with higher recorded speeds

|                    | Travel    | Period      | # of         | 41 to          | 46 to        | Over        |
|--------------------|-----------|-------------|--------------|----------------|--------------|-------------|
| Location           | Direction | 2019        | Measurements | 45 mph         | 50 mph       | 50 mph      |
| Sloat Rd           |           | 10/7-10/13  |              |                |              |             |
| near Wranglers Tr. | North     | (7 Days)    | 14,056       | 68             | 16           | 2           |
|                    |           | 11/18-11/24 |              |                |              |             |
| "                  |           | (7 Days)    | 10,994       | 47             | 1            | 0           |
|                    |           | 10/15-10/20 |              |                |              |             |
| "                  | South     | (6 Days)    | 11,376       | 52             | 10           | 1           |
|                    |           | 11/25-11/30 |              |                |              |             |
| "                  |           | (6 Days)    | 8,721        | 55             | 5            | 1           |
| Lopez Rd           |           | 10/21-10/27 |              |                |              |             |
| near Congress      | North     | (7 Days)    | 7,487        | 110            | 8            | 0           |
|                    |           | 10/29-11/3  |              |                |              |             |
| п                  | South     | (6 Days)    | 2,748        | 64             | 10           | 1           |
|                    |           | 12/9-12/15  |              |                |              |             |
| п                  | н         | (7 Days)    | 3,466        | 77             | 12           | 4           |
| Forest Lake Rd     |           | 10/21-10/27 |              |                |              |             |
| near Bristol curve | North     | (7 Days)    | 8,730        | 25             | 6            | 1           |
|                    |           | 10/29-11/3  |              |                |              |             |
| 11                 | South     | (6 Days)    | 6,284        | 27             | 2            | 2           |
|                    |           | 12/16-12/22 |              |                |              |             |
| Crespi Lane        | North     | (7 Days)    | 1,507        | 68             | 19           | 2           |
|                    |           | 9/30-10/6   |              |                |              |             |
| "                  | South     | (7 Days)    | 1,422        | 49             | 7            | 1           |
| 17 Mile Dr         |           | 9/30-10/6   |              |                |              |             |
| near Bird Rock Rd  | South     | (7 Days)    | 11,310       | 255            | 40           | 9           |
|                    |           | 10/7-10/13  |              |                |              |             |
| "                  | Ш         | (7 Days)    | 11,139       | 154            | 26           | 7           |
|                    |           | 10/14-10/20 |              |                |              |             |
| "                  | "         | (6 Days)    | 10,128       | 148            | 17           | 9           |
|                    |           | 10/21-10/27 |              |                |              |             |
| "                  | "         | (7 Days)    | 9,447        | 209            | 40           | 3           |
|                    |           | 10/28-11/3  |              |                |              |             |
| "                  | Ш         | (7 Days)    | 7,510        | 105            | 12           | 3           |
|                    |           | 11/4-11/10  |              |                |              |             |
| "                  | Ш         | (7 Days)    | 7,629        | 175            | 20           | 4           |
|                    |           | 11/18-11/24 |              |                |              |             |
| "                  | п         | (7 Days)    | 6,136        | 124            | 13           | 2           |
| TOTAL<br>%         |           |             | 140,090      | 1,812<br>1.29% | 264<br>0.19% | 52<br>0.04% |