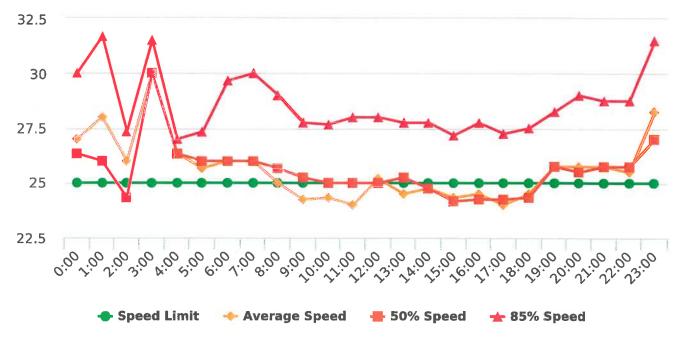

### **Overall Summary**

Total Days of Data: 7 Speed Limit: 25 Average Speed: 27.9 50th Percentile Speed: 28.2 85th Percentile Speed: 32.54 Pace Speed Range: 24-34 Site: Sloat Road, 4N - Sloat Rd. near Wrangler's intersection , NB

Minimum Speed: 5 Maximum Speed: 53 Display Status: Speed Display Average Volume per Day: 2008.0 Total Volume: 14056

Generated by Marianna Pimentel from Pebble Beach Community Services on Jan 17, 2020 at 12:47:20 PM