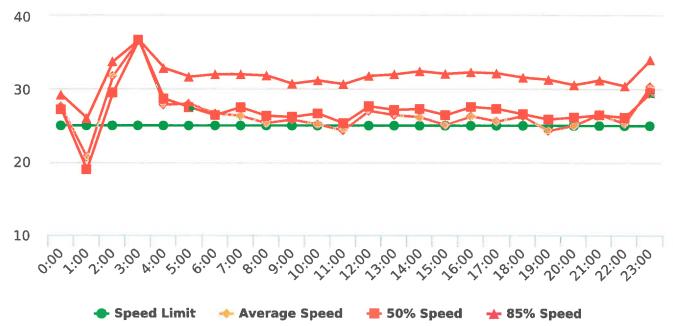

Time of Day: 0:00 to 23:59 Dates: 9/30/2019 to 10/6/2019

### **Overall Summary**

Total Days of Data: 7 Speed Limit: 25 Average Speed: 23.46 50th Percentile Speed: 23.2 85th Percentile Speed: 26.06 Pace Speed Range: 18-28 Site: El Bosque Dr., 11S - El Bosque Dr., SB

Minimum Speed: 5 Maximum Speed: 38 Display Status: Speed Display Average Volume per Day: 190.3 Total Volume: 1332

Generated by Marianna Pimentel from Pebble Beach Community Services on Jan 17, 2020 at 12:27:39 PM