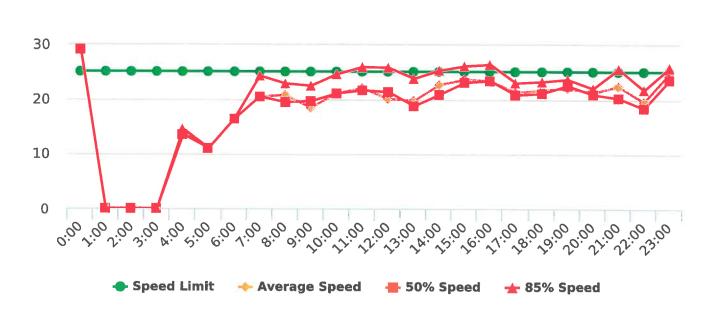

### **Overall Summary**

Total Days of Data: 7 Speed Limit: 25 Average Speed: 25.72 50th Percentile Speed: 25.38 85th Percentile Speed: 30.3 Pace Speed Range: 23-33 Site: Sloat Road, 1S - Sloat and Lost Barranca (2844 Sloat)

Minimum Speed: 5 Maximum Speed: 54 Display Status: Speed Display Average Volume per Day: 1168.1 Total Volume: 8177

Generated by Marianna Pimentel from Pebble Beach Community Services on Jan 17, 2020 at 1:24:15 PM