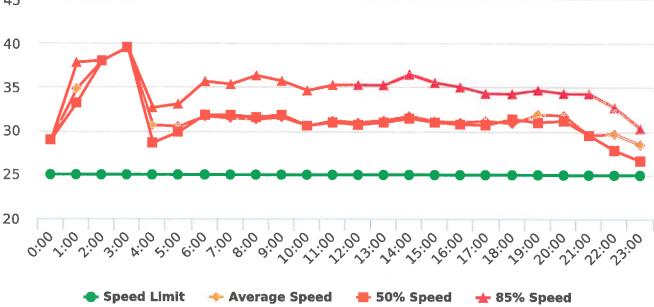

Time of Day: 0:00 to 23:59 Dates: 9/30/2019 to 10/6/2019

#### **Overall Summary**

Total Days of Data: 7 Speed Limit: 25 Average Speed: 32.12 50th Percentile Speed: 31.8 85th Percentile Speed: 36.53 Pace Speed Range: 26-36 Site: 17 Mile Dr. 18S Cross Birdrock Rd., SB

Minimum Speed: 5 Maximum Speed: 55 Display Status: Speed Display Average Volume per Day: 1615.7 Total Volume: 11310

Generated by Marianna Pimentel from Pebble Beach Community Services on Jan 17, 2020 at 11:48:28 AM