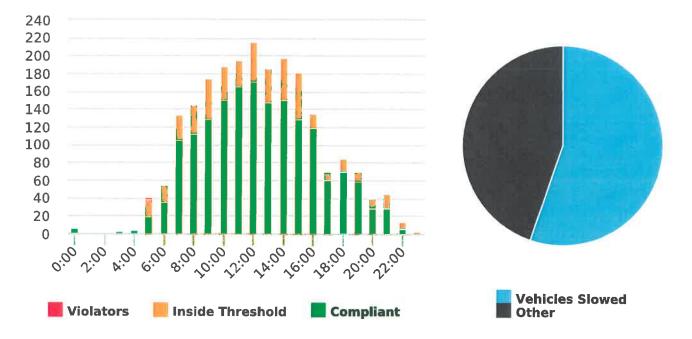

#### CHP Traffic Enforcement Program Number of Citations Issued by Locations Jan to Dec 2019

Generated by Marianna Pimentel from Pebble Beach Community Services on Jan 17, 2020 at 1:23:15 PM

Time of Day: 0:00 to 23:59 Dates: 11/25/2019 to 12/1/2019

During the three-month and twelve-month periods ending December 31, 2019 CHP issued 98 (28 for unsafe speed) and 485 (180 for unsafe speed) citations, respectively. The numbers of citations for the previous three-month and twelve-month periods ending September 30, 2019 were 109 (30 for unsafe speed) and 542 (190 for unsafe speed). CHP also gave 113 verbal warnings and assisted 137 motorists during the quarter. The citations are presented by type in the attached pie charts. Number of citations for the 20 general locations (12 locations identified by a 2006 DMFPO survey, plus 8 locations added based on the feedback and field observations) are presented on the attached maps.