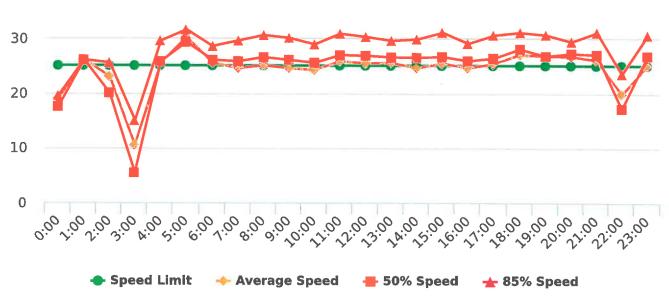

The four mobile speed monitor/display units have been rotated among locations during the quarter. The average speeds in most residential zones remain near or below 25 mph with the exception of sections of the Forest Lodge, Sloat, Lopez, Forest Lake, Sunridge Roads, Crespi Lane and coastal 17 Mile Drive. The average and 85% speeds on those highly travelled roads remain near or below 30 mph, and 35 mph, respectively.

### **Overall Summary**

Total Days of Data: 7 Speed Limit: 25 Average Speed: 25.72 50th Percentile Speed: 25.38 85th Percentile Speed: 30.3 Pace Speed Range: 23-33 Site: Sloat Road, 1S - Sloat and Lost Barranca (2844 Sloat)

Minimum Speed: 5 Maximum Speed: 54 Display Status: Speed Display Average Volume per Day: 1168.1 Total Volume: 8177

Generated by Marianna Pimentel from Pebble Beach Community Services on Jan 17, 2020 at 1:24:15 PM