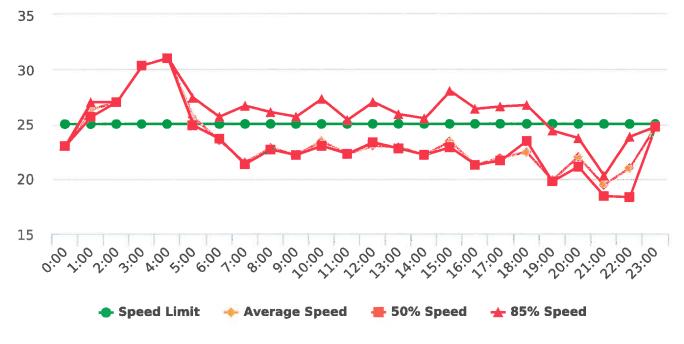

### **Overall Summary**

Total Days of Data: 7 Speed Limit: 25 Average Speed: 28.92 50th Percentile Speed: 29.23 85th Percentile Speed: 33.77 Pace Speed Range: 26-36 Site: Lopez Road, 7N - Lopez Rd. near Congress Rd., NB

Minimum Speed: 5 Maximum Speed: 50 Display Status: Speed Display Average Volume per Day: 1069.6 Total Volume: 7487

Generated by Marianna Pimentel from Pebble Beach Community Services on Jan 17, 2020 at 12:3:52 PM