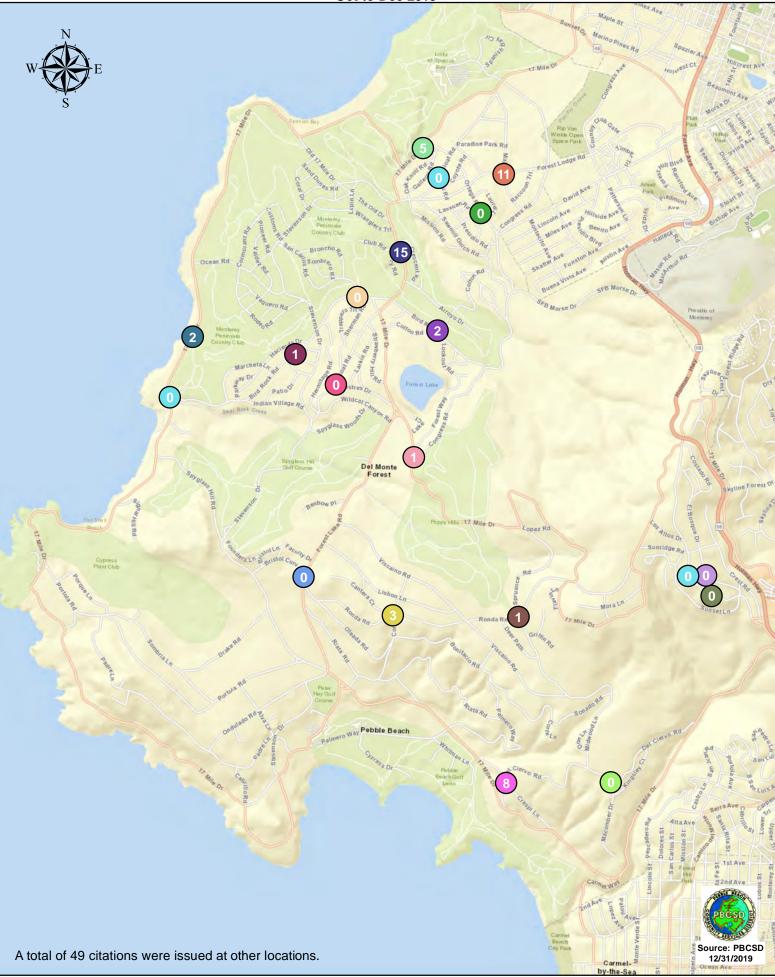

During the three-month and twelve-month periods ending December 31, 2019 CHP issued 98 (28 for unsafe speed) and 485 (180 for unsafe speed) citations, respectively. The numbers of citations for the previous three-month and twelve-month periods ending September 30, 2019 were 109 (30 for unsafe speed) and 542 (190 for unsafe speed). CHP also gave 113 verbal warnings and assisted 137 motorists during the quarter. The citations are presented by type in the attached pie charts. Number of citations for the 20 general locations (12 locations identified by a 2006 DMFPO survey, plus 8 locations added based on the feedback and field observations) are presented on the attached maps.

#### CHP Traffic Enforcement Program Number of Citations Issued by Locations Oct to Dec 2019