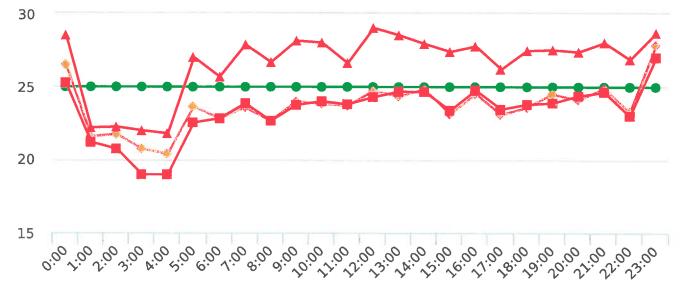

### **Overall Summary**

Total Days of Data: 7 Speed Limit: 25 Average Speed: 25.72 50th Percentile Speed: 25.38 85th Percentile Speed: 30.3 Pace Speed Range: 23-33 Site: Sloat Road, 1S - Sloat and Lost Barranca (2844 Sloat)

Minimum Speed: 5 Maximum Speed: 54 Display Status: Speed Display Average Volume per Day: 1168.1 Total Volume: 8177

Generated by Marianna Pimentel from Pebble Beach Community Services on Jan 17, 2020 at 1:24:15 PM