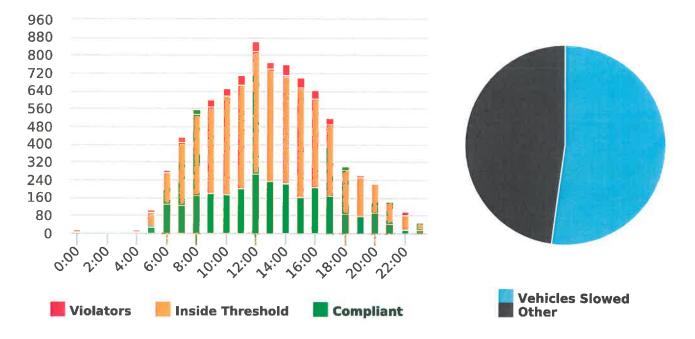

During the three-month and twelve-month periods ending December 31, 2019 CHP issued 98 (28 for unsafe speed) and 485 (180 for unsafe speed) citations, respectively. The numbers of citations for the previous three-month and twelve-month periods ending September 30, 2019 were 109 (30 for unsafe speed) and 542 (190 for unsafe speed). CHP also gave 113 verbal warnings and assisted 137 motorists during the quarter. The citations are presented by type in the attached pie charts. Number of citations for the 20 general locations (12 locations identified by a 2006 DMFPO survey, plus 8 locations added based on the feedback and field observations) are presented on the attached maps.

Also attached are:

- 1) Vehicle traffic and speed statistics at locations with higher recorded speeds. According to the manufacturer, the monitors may record fast moving objects other than vehicles.
- 2) Speed Summary Reports from radar monitor locations.