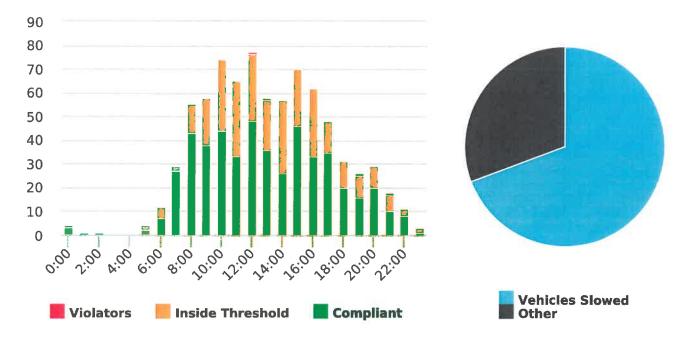

During the three-month and twelve-month periods ending December 31, 2019 CHP issued 98 (28 for unsafe speed) and 485 (180 for unsafe speed) citations, respectively. The numbers of citations for the previous three-month and twelve-month periods ending September 30, 2019 were 109 (30 for unsafe speed) and 542 (190 for unsafe speed). CHP also gave 113 verbal warnings and assisted 137 motorists during the quarter. The citations are presented by type in the attached pie charts. Number of citations for the 20 general locations (12 locations identified by a 2006 DMFPO survey, plus 8 locations added based on the feedback and field observations) are presented on the attached maps.