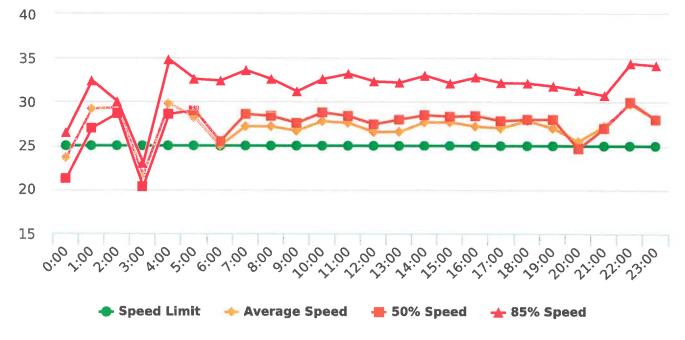

The four mobile speed monitor/display units have been rotated among locations during the quarter. The average speeds in most residential zones remain near or below 25 mph with the exception of sections of the Forest Lodge, Sloat, Lopez, Forest Lake, Sunridge Roads, Crespi Lane and coastal 17 Mile Drive. The average and 85% speeds on those highly travelled roads remain near or below 30 mph, and 35 mph, respectively.

### **Overall Summary**

Total Days of Data: 7 Speed Limit: 25 Average Speed: 25.72 50th Percentile Speed: 25.38 85th Percentile Speed: 30.3 Pace Speed Range: 23-33 Site: Sloat Road, 1S - Sloat and Lost Barranca (2844 Sloat)

Minimum Speed: 5 Maximum Speed: 54 Display Status: Speed Display Average Volume per Day: 1168.1 Total Volume: 8177

Generated by Marianna Pimentel from Pebble Beach Community Services on Jan 17, 2020 at 1:24:15 PM

Time of Day: 0:00 to 23:59 Dates: 11/25/2019 to 11/30/2019