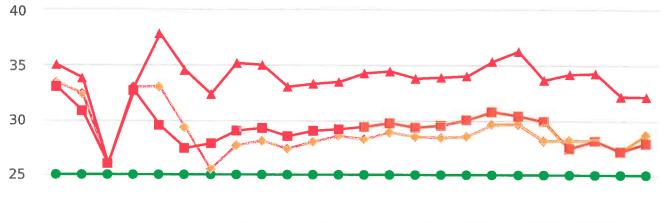

The four mobile speed monitor/display units have been rotated among locations during the quarter. The average speeds in most residential zones remain near or below 25 mph with the exception of sections of the Forest Lodge, Sloat, Lopez, Forest Lake, Sunridge Roads, Crespi Lane and coastal 17 Mile Drive. The average and 85% speeds on those highly travelled roads remain near or below 30 mph, and 35 mph, respectively.

#### **Overall Summary**

Total Days of Data: 7 Speed Limit: 25 Average Speed: 32.12 50th Percentile Speed: 31.8 85th Percentile Speed: 36.53 Pace Speed Range: 26-36 Site: 17 Mile Dr. 18S Cross Birdrock Rd., SB

Minimum Speed: 5 Maximum Speed: 55 Display Status: Speed Display Average Volume per Day: 1615.7 Total Volume: 11310

Generated by Marianna Pimentel from Pebble Beach Community Services on Jan 17, 2020 at 11:48:28 AM

Time of Day: 0:00 to 23:59 Dates: 10/7/2019 to 10/13/2019