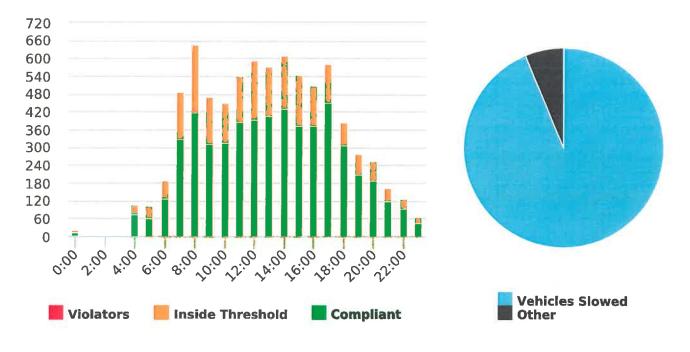

### **Overall Summary**

Total Days of Data: 7 Speed Limit: 25 Average Speed: 25.72 50th Percentile Speed: 25.38 85th Percentile Speed: 30.3 Pace Speed Range: 23-33 Site: Sloat Road, 1S - Sloat and Lost Barranca (2844 Sloat)

Minimum Speed: 5 Maximum Speed: 54 Display Status: Speed Display Average Volume per Day: 1168.1 Total Volume: 8177

Generated by Marianna Pimentel from Pebble Beach Community Services on Jan 17, 2020 at 1:24:15 PM