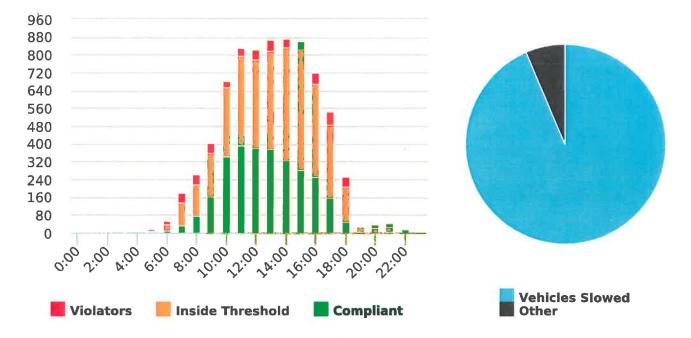

#### CHP Traffic Enforcement Program Number of Citations Issued by Locations Jan to Dec 2019

Generated by Marianna Pimentel from Pebble Beach Community Services on Jan 17, 2020 at 1:23:15 PM

Time of Day: 0:00 to 23:59 Dates: 11/25/2019 to 12/1/2019