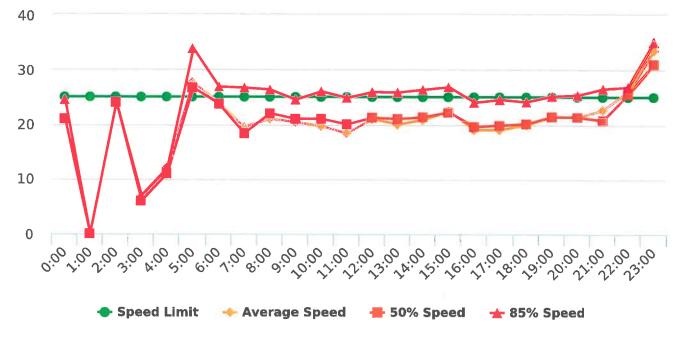

### **Overall Summary**

Total Days of Data: 7 Speed Limit: 25 Average Speed: 27.9 50th Percentile Speed: 28.2 85th Percentile Speed: 32.54 Pace Speed Range: 24-34 Site: Sloat Road, 4N - Sloat Rd. near Wrangler's intersection , NB

Minimum Speed: 5 Maximum Speed: 53 Display Status: Speed Display Average Volume per Day: 2008.0 Total Volume: 14056

Generated by Marianna Pimentel from Pebble Beach Community Services on Jan 17, 2020 at 12:47:20 PM