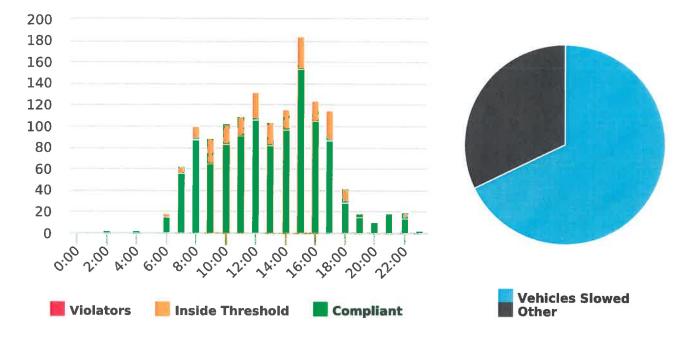

#### CHP Traffic Enforcement Program Number of Citations Issued by Locations Oct to Dec 2019

### **Overall Summary**

Total Days of Data: 7 Speed Limit: 25 Average Speed: 25.72 50th Percentile Speed: 25.38 85th Percentile Speed: 30.3 Pace Speed Range: 23-33 Site: Sloat Road, 1S - Sloat and Lost Barranca (2844 Sloat)

Minimum Speed: 5 Maximum Speed: 54 Display Status: Speed Display Average Volume per Day: 1168.1 Total Volume: 8177

Generated by Marianna Pimentel from Pebble Beach Community Services on Jan 17, 2020 at 1:24:15 PM

Time of Day: 0:00 to 23:59 Dates: 11/25/2019 to 11/30/2019