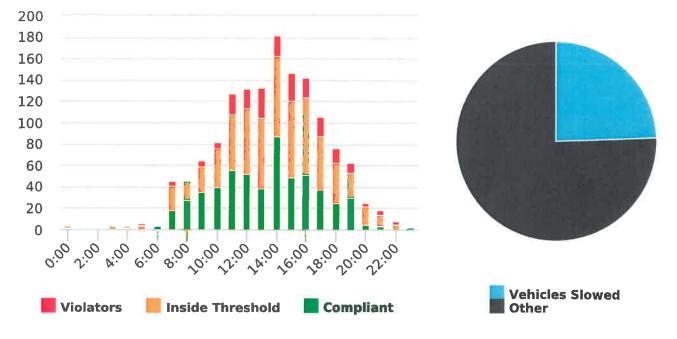

#### CHP Traffic Enforcement Program Number of Citations Issued by Locations Oct to Dec 2019

During the three-month and twelve-month periods ending December 31, 2019 CHP issued 98 (28 for unsafe speed) and 485 (180 for unsafe speed) citations, respectively. The numbers of citations for the previous three-month and twelve-month periods ending September 30, 2019 were 109 (30 for unsafe speed) and 542 (190 for unsafe speed). CHP also gave 113 verbal warnings and assisted 137 motorists during the quarter. The citations are presented by type in the attached pie charts. Number of citations for the 20 general locations (12 locations identified by a 2006 DMFPO survey, plus 8 locations added based on the feedback and field observations) are presented on the attached maps.