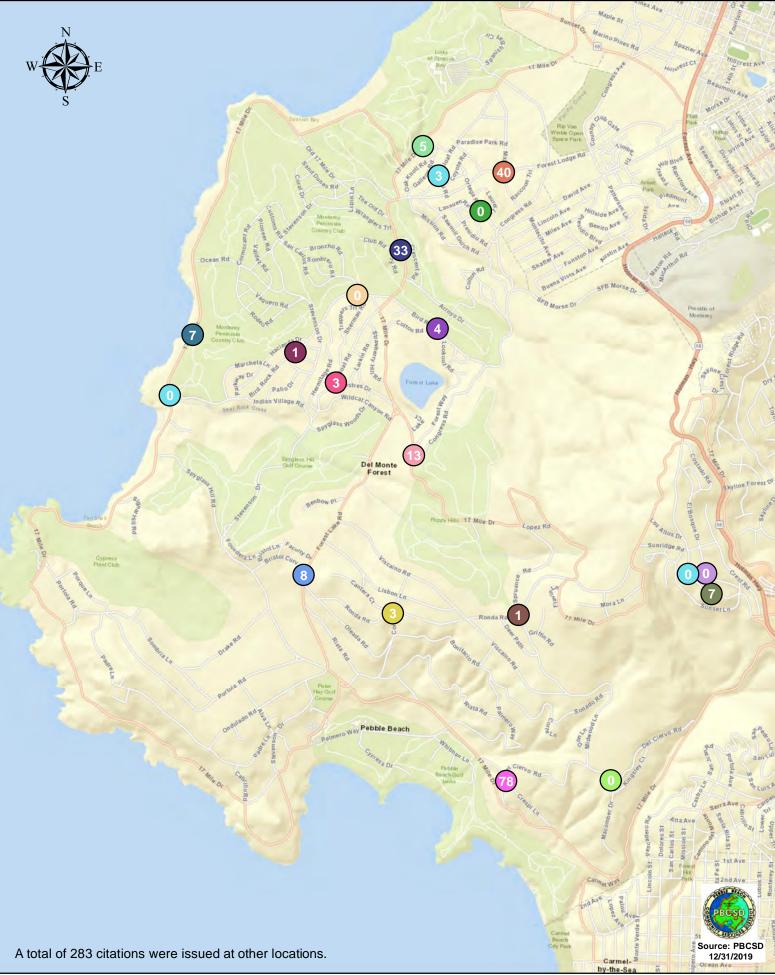

During the three-month and twelve-month periods ending December 31, 2019 CHP issued 98 (28 for unsafe speed) and 485 (180 for unsafe speed) citations, respectively. The numbers of citations for the previous three-month and twelve-month periods ending September 30, 2019 were 109 (30 for unsafe speed) and 542 (190 for unsafe speed). CHP also gave 113 verbal warnings and assisted 137 motorists during the quarter. The citations are presented by type in the attached pie charts. Number of citations for the 20 general locations (12 locations identified by a 2006 DMFPO survey, plus 8 locations added based on the feedback and field observations) are presented on the attached maps.

#### CHP Traffic Enforcement Program Number of Citations Issued by Locations Jan to Dec 2019

Generated by Marianna Pimentel from Pebble Beach Community Services on Jan 17, 2020 at 1:23:15 PM

Time of Day: 0:00 to 23:59 Dates: 11/25/2019 to 12/1/2019