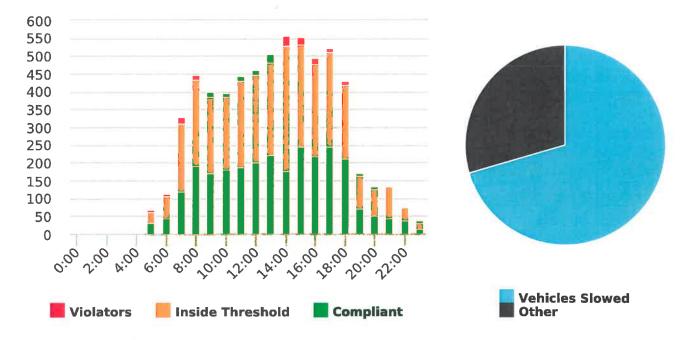

#### **Overall Summary**

Total Days of Data: 7 Speed Limit: 25 Average Speed: 32.12 50th Percentile Speed: 31.8 85th Percentile Speed: 36.53 Pace Speed Range: 26-36 Site: 17 Mile Dr. 18S Cross Birdrock Rd., SB

Minimum Speed: 5 Maximum Speed: 55 Display Status: Speed Display Average Volume per Day: 1615.7 Total Volume: 11310

Generated by Marianna Pimentel from Pebble Beach Community Services on Jan 17, 2020 at 11:48:28 AM