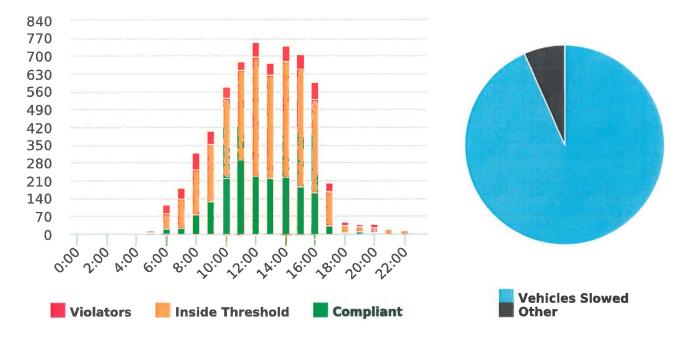

### **Overall Summary**

Total Days of Data: 7 Speed Limit: 25 Average Speed: 27.9 50th Percentile Speed: 28.2 85th Percentile Speed: 32.54 Pace Speed Range: 24-34 Site: Sloat Road, 4N - Sloat Rd. near Wrangler's intersection , NB

Minimum Speed: 5 Maximum Speed: 53 Display Status: Speed Display Average Volume per Day: 2008.0 Total Volume: 14056

Generated by Marianna Pimentel from Pebble Beach Community Services on Jan 17, 2020 at 12:47:20 PM