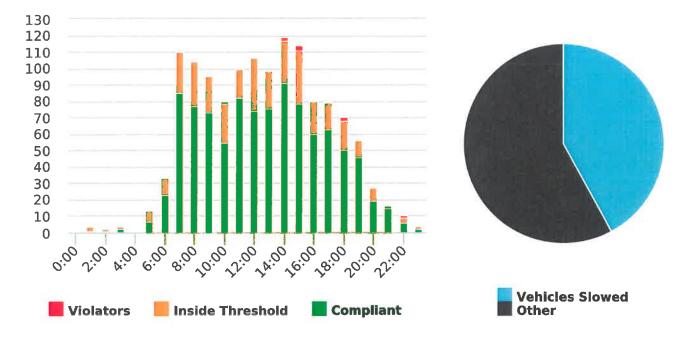

During the three-month and twelve-month periods ending December 31, 2019 CHP issued 98 (28 for unsafe speed) and 485 (180 for unsafe speed) citations, respectively. The numbers of citations for the previous three-month and twelve-month periods ending September 30, 2019 were 109 (30 for unsafe speed) and 542 (190 for unsafe speed). CHP also gave 113 verbal warnings and assisted 137 motorists during the quarter. The citations are presented by type in the attached pie charts. Number of citations for the 20 general locations (12 locations identified by a 2006 DMFPO survey, plus 8 locations added based on the feedback and field observations) are presented on the attached maps.

#### CHP Traffic Enforcement Program Number of Citations Issued by Locations Oct to Dec 2019