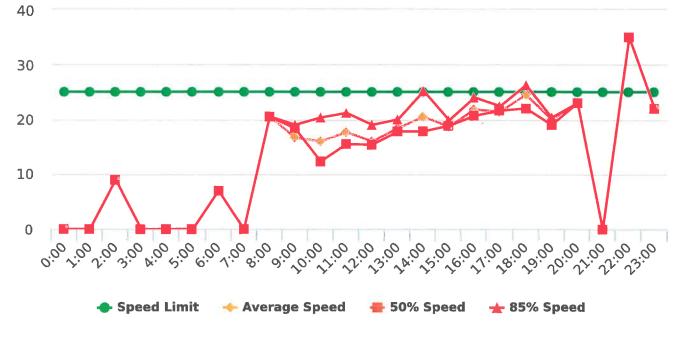

### **Overall Summary**

Total Days of Data: 6 Speed Limit: 25 Average Speed: 19.3 50th Percentile Speed: 18.58 85th Percentile Speed: 20.82 Pace Speed Range: 14-24 Site: Ortega Road, 3S - Ortega Rd. near Rancho, SB

Minimum Speed: 5 Maximum Speed: 35 Display Status: Speed Display Average Volume per Day: 26.5 Total Volume: 159

Generated by Marianna Pimentel from Pebble Beach Community Services on Jan 17, 2020 at 1:25:22 PM