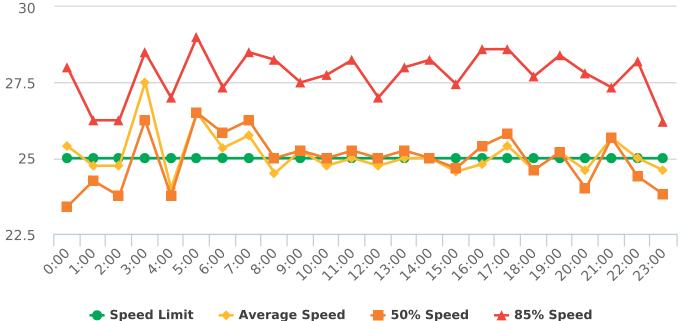

### **Extended Speed Summary Report**

Generated by Nijesh Sthapit from Pebble Beach Community Services on Jul 15, 2019 at 4:40:17 PM

Time of Day: 0:00 to 23:59 Dates: 4/22/2019 to 4/28/2019 Site: Ortega Road, 3N - Ortega Rd.

near Rancho, NB

### **Overall Summary**

Total Days of Data: 7 Speed Limit: 25 Average Speed: 23.4

50th Percentile Speed: 23.09 85th Percentile Speed: 26.78 Pace Speed Range: 19-29 Minimum Speed: 5 Maximum Speed: 44

Display Status: Speed Display Average Volume per Day: 388.3

#### **Extended Speed Summary Report**

Generated by Nijesh Sthapit from Pebble Beach Community Services on Jul 16, 2019 at 10:59:26 AM

Time of Day: 0:00 to 23:59 Dates: 6/3/2019 to 6/9/2019 Site: Ortega Road, 3N - Ortega Rd.

### **Overall Summary**

Total Days of Data: 7 Speed Limit: 25 Average Speed: 23.81 50th Percentile Speed: 23.82 85th Percentile Speed: 27.35 Pace Speed Range: 19-29

Minimum Speed: 5 Maximum Speed: 42

Display Status: Speed Display Average Volume per Day: 404.6