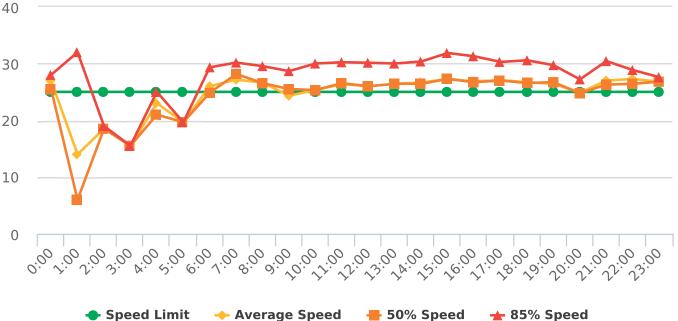

### **Overall Summary**

Total Days of Data: 7 Speed Limit: 25 Average Speed: 29.17 50th Percentile Speed: 28.91 85th Percentile Speed: 32.35 Pace Speed Range: 24-34

Minimum Speed: 5 Maximum Speed: 59

Display Status: Speed Display Average Volume per Day: 1421.9

#### **Overall Summary**

Total Days of Data: 7 Speed Limit: 25 Average Speed: 29.17 50th Percentile Speed: 29.03 85th Percentile Speed: 32.54 Pace Speed Range: 24-34

Minimum Speed: 5 Maximum Speed: 52

Display Status: Speed Display Average Volume per Day: 1721.0