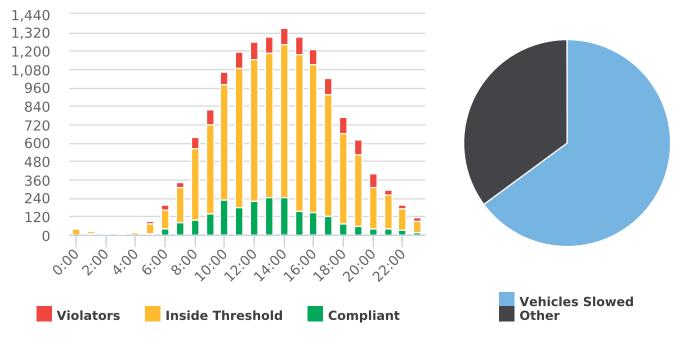

#### DEPUTY GENERAL MANAGER'S REPORT July 26, 2019

TO: Board of Directors

FROM: Suha Kilic, Deputy GM/CFO

SUBJECT: Supplemental Traffic Enforcement Program

**Quarter Ending June 30, 2019** 

During the three-month and twelve-month periods ending June 30, 2019 CHP issued 168 (83 for unsafe speed) and 562 (219 for unsafe speed) citations, respectively. The numbers of citations for the previous three-month and twelve-month periods ending March 31, 2019 were 110 (39 for unsafe speed) and 576 (228 for unsafe speed). CHP also gave 149 verbal warnings and assisted 130 motorists during the quarter. The citations are presented by type in the attached pie charts. Number of citations for the 19 general locations (12 locations identified by a 2006 DMFPO survey, plus 7 locations added based on the feedback and field observations) are presented on the attached maps.

Note: In addition to the citations above, CHP gave 149 ver bal warnings and assisted 130 motorist during 4th Quarter FY 2018-19.

CHP Traffic Enforcement Program Number of Citations Issued by Locations Apr to Jun 2019