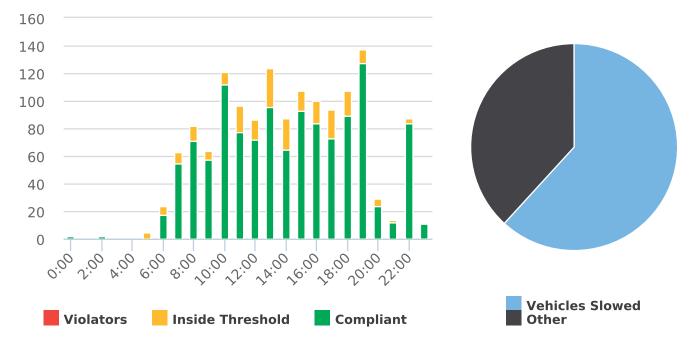

#### **Extended Speed Summary Report**

Generated by Nijesh Sthapit from Pebble Beach Community Services on Jul 15, 2019 at 4:39:18 PM

Time of Day: 0:00 to 23:59 Dates: 4/22/2019 to 4/28/2019

Site: Sloat Road, 1N - Sloat

### **Overall Summary**

Total Days of Data: 7 Speed Limit: 25 Average Speed: 17.02 50th Percentile Speed: 16.54 85th Percentile Speed: 19.01 Pace Speed Range: 12-22

Speed Limit

Minimum Speed: 5 Maximum Speed: 33 Display Status: Speed Display Average Volume per Day: 85.0

Total Volume: 595

**—** 50% Speed

**★** 85% Speed

→ Average Speed