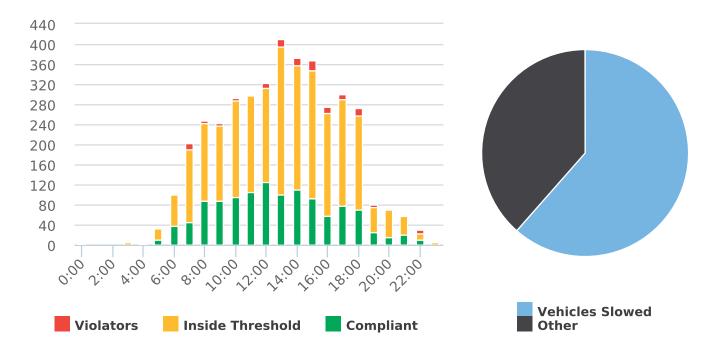

CHP Traffic Enforcement Program Number of Citations Issued by Locations Jul 2018 to Jun 2019