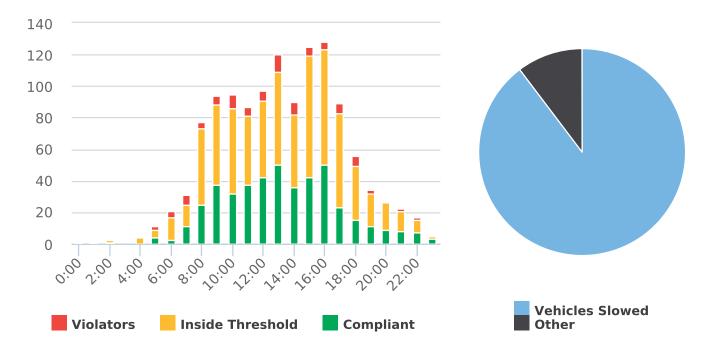

#### DEPUTY GENERAL MANAGER'S REPORT July 26, 2019

TO: Board of Directors

FROM: Suha Kilic, Deputy GM/CFO

SUBJECT: Supplemental Traffic Enforcement Program

**Quarter Ending June 30, 2019** 

During the three-month and twelve-month periods ending June 30, 2019 CHP issued 168 (83 for unsafe speed) and 562 (219 for unsafe speed) citations, respectively. The numbers of citations for the previous three-month and twelve-month periods ending March 31, 2019 were 110 (39 for unsafe speed) and 576 (228 for unsafe speed). CHP also gave 149 verbal warnings and assisted 130 motorists during the quarter. The citations are presented by type in the attached pie charts. Number of citations for the 19 general locations (12 locations identified by a 2006 DMFPO survey, plus 7 locations added based on the feedback and field observations) are presented on the attached maps.

Note: In addition to the citations above, CHP gave 149 ver bal warnings and assisted 130 motorist during 4th Quarter FY 2018-19.

CHP Traffic Enforcement Program Number of Citations Issued by Locations Apr to Jun 2019