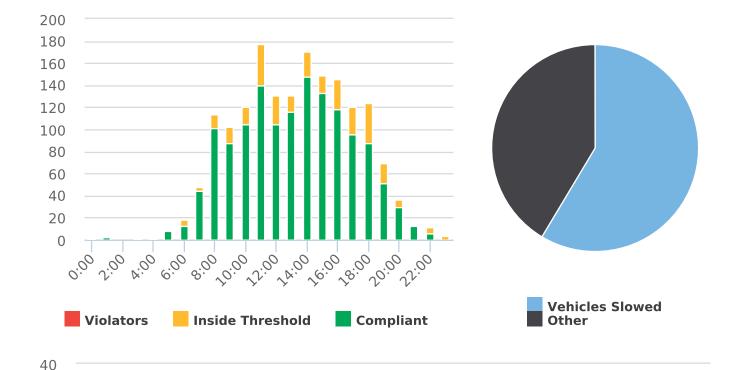

### **Extended Speed Summary Report**

Generated by Nijesh Sthapit from Pebble Beach Community Services on Jul 15, 2019 at 4:39:50 PM

Time of Day: 0:00 to 23:59 Dates: 4/22/2019 to 4/28/2019 Site: Forest Lodge Road, 2E - Forest Lodge near Majella Rd.,

### **Overall Summary**

Total Days of Data: 7 Speed Limit: 25 Average Speed: 29.17 50th Percentile Speed: 28.91 85th Percentile Speed: 32.35 Pace Speed Range: 24-34

Minimum Speed: 5 Maximum Speed: 59

Display Status: Speed Display Average Volume per Day: 1421.9

### **Extended Speed Summary Report**

Generated by Nijesh Sthapit from Pebble Beach Community Services on Jul 16, 2019 at 10:59:6 AM

Time of Day: 0:00 to 23:59 Dates: 6/3/2019 to 6/9/2019 Site: Forest Lodge Road, 2E - Forest Lodge near Majella Rd.,

#### **Overall Summary**

Total Days of Data: 7 Speed Limit: 25 Average Speed: 29.17 50th Percentile Speed: 29.03 85th Percentile Speed: 32.54 Pace Speed Range: 24-34

Minimum Speed: 5 Maximum Speed: 52

Display Status: Speed Display Average Volume per Day: 1721.0