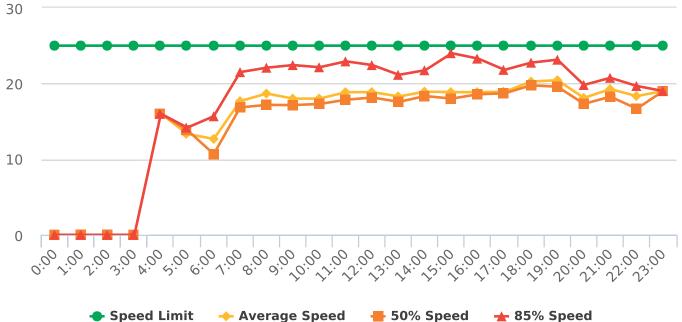

#### **Extended Speed Summary Report**

Generated by Nijesh Sthapit from Pebble Beach Community Services on Jul 16, 2019 at 10:58:12 AM

Time of Day: 0:00 to 23:59 Dates: 6/3/2019 to 6/9/2019 Site: Sloat Road, 1N - Sloat

### **Overall Summary**

Total Days of Data: 7 Speed Limit: 25 Average Speed: 18.06 50th Percentile Speed: 17.33 85th Percentile Speed: 20.82 Pace Speed Range: 13-23

Minimum Speed: 5 Maximum Speed: 33 Display Status: Speed Display Average Volume per Day: 117.1