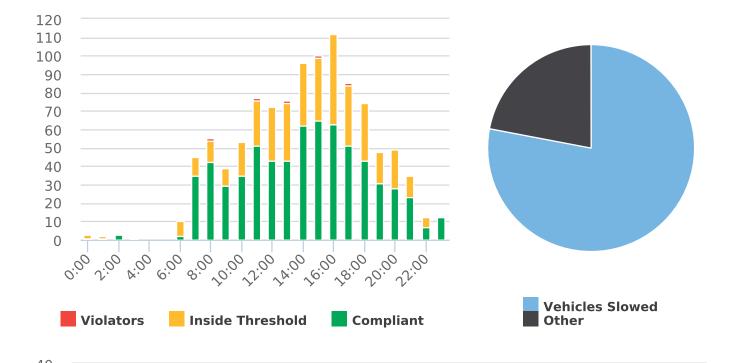

#### **Extended Speed Summary Report**

Generated by Nijesh Sthapit from Pebble Beach Community Services on Jul 15, 2019 at 4:39:18 PM

Time of Day: 0:00 to 23:59 Dates: 4/22/2019 to 4/28/2019

Site: Sloat Road, 1N - Sloat

### **Overall Summary**

Total Days of Data: 7 Speed Limit: 25 Average Speed: 17.02 50th Percentile Speed: 16.54 85th Percentile Speed: 19.01 Pace Speed Range: 12-22

Speed Limit

Minimum Speed: 5 Maximum Speed: 33 Display Status: Speed Display Average Volume per Day: 85.0

Total Volume: 595

**—** 50% Speed

**★** 85% Speed

→ Average Speed