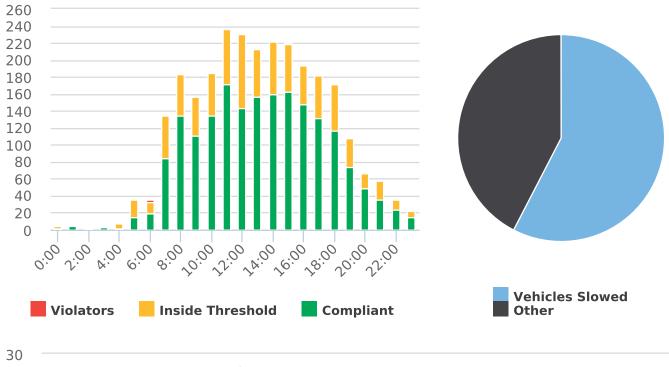

Note: In addition to the citations above, CHP gave 149 ver bal warnings and assisted 130 motorist during 4th Quarter FY 2018-19.

CHP Traffic Enforcement Program Number of Citations Issued by Locations Apr to Jun 2019