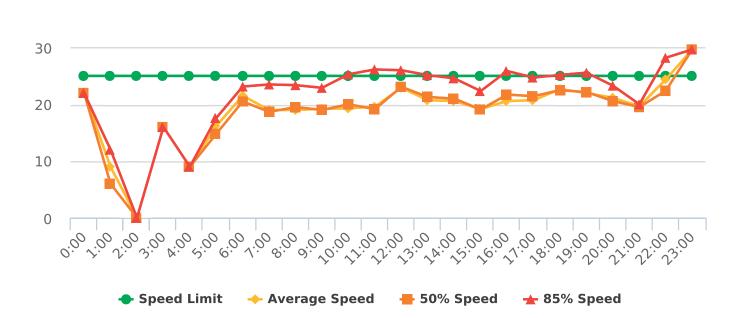

#### **Extended Speed Summary Report**

Generated by Nijesh Sthapit from Pebble Beach Community Services on Jul 15, 2019 at 4:39:18 PM

Time of Day: 0:00 to 23:59 Dates: 4/22/2019 to 4/28/2019

Site: Sloat Road, 1N - Sloat

### **Overall Summary**

Total Days of Data: 7 Speed Limit: 25 Average Speed: 17.02 50th Percentile Speed: 16.54 85th Percentile Speed: 19.01 Pace Speed Range: 12-22

Speed Limit

Minimum Speed: 5 Maximum Speed: 33 Display Status: Speed Display Average Volume per Day: 85.0

Total Volume: 595

**—** 50% Speed

**★** 85% Speed

→ Average Speed