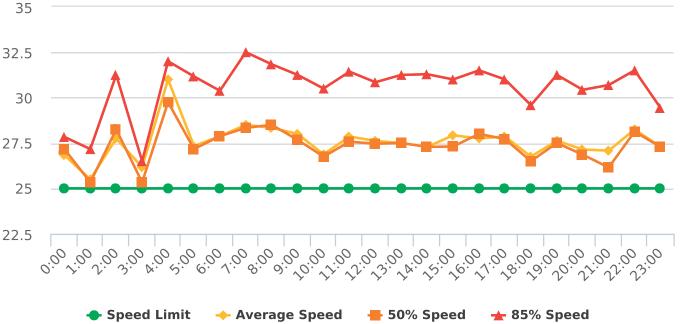

The four mobile speed monitor/display units have been rotated among locations during the quarter. The average speeds in most residential zones remain near or below 25 mph with the exception of sections of the Forest Lodge, Sloat, Lopez, Forest Lake, Sunridge Roads and Crespi Lane. The average and 85% speeds on those highly travelled roads remain near or below 30 mph, and 35 mph, respectively.

#### Also attached are:

- Vehicle traffic and speed statistics at locations with higher recorded speeds.
   According to the manufacturer, the monitors may record fast moving objects other than vehicles.
- 2) Speed Summary Reports from radar monitor locations.