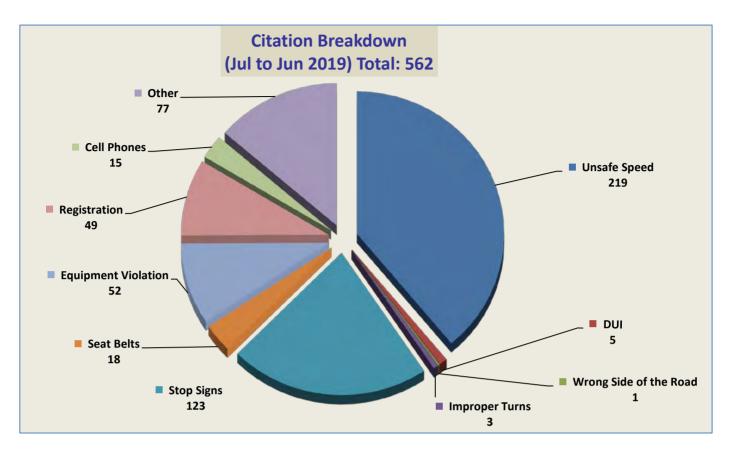

#### DEPUTY GENERAL MANAGER'S REPORT July 26, 2019

TO: Board of Directors

FROM: Suha Kilic, Deputy GM/CFO

SUBJECT: Supplemental Traffic Enforcement Program

**Quarter Ending June 30, 2019** 

During the three-month and twelve-month periods ending June 30, 2019 CHP issued 168 (83 for unsafe speed) and 562 (219 for unsafe speed) citations, respectively. The numbers of citations for the previous three-month and twelve-month periods ending March 31, 2019 were 110 (39 for unsafe speed) and 576 (228 for unsafe speed). CHP also gave 149 verbal warnings and assisted 130 motorists during the quarter. The citations are presented by type in the attached pie charts. Number of citations for the 19 general locations (12 locations identified by a 2006 DMFPO survey, plus 7 locations added based on the feedback and field observations) are presented on the attached maps.