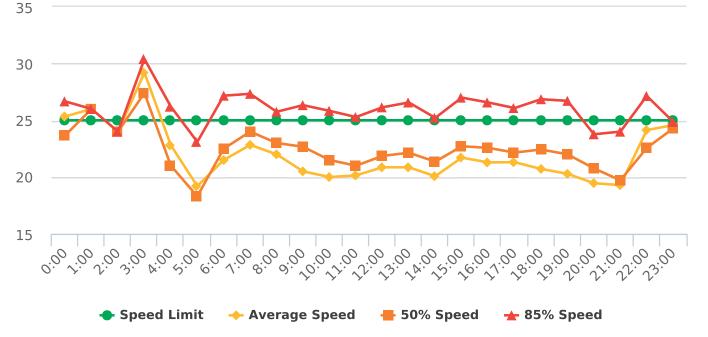

### **Extended Speed Summary Report**

Generated by Nijesh Sthapit from Pebble Beach Community Services on Jul 15, 2019 at 4:39:50 PM

Time of Day: 0:00 to 23:59 Dates: 4/22/2019 to 4/28/2019 Site: Forest Lodge Road, 2E - Forest Lodge near Majella Rd.,

### **Overall Summary**

Total Days of Data: 7 Speed Limit: 25 Average Speed: 29.17 50th Percentile Speed: 28.91 85th Percentile Speed: 32.35 Pace Speed Range: 24-34

Minimum Speed: 5 Maximum Speed: 59

Display Status: Speed Display Average Volume per Day: 1421.9