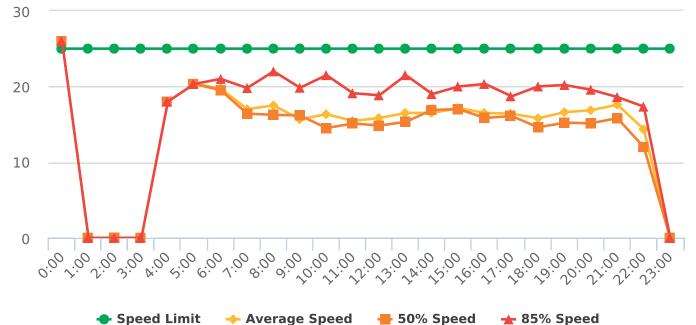

The four mobile speed monitor/display units have been rotated among locations during the quarter. The average speeds in most residential zones remain near or below 25 mph with the exception of sections of the Forest Lodge, Sloat, Lopez, Forest Lake, Sunridge Roads and Crespi Lane. The average and 85% speeds on those highly travelled roads remain near or below 30 mph, and 35 mph, respectively.