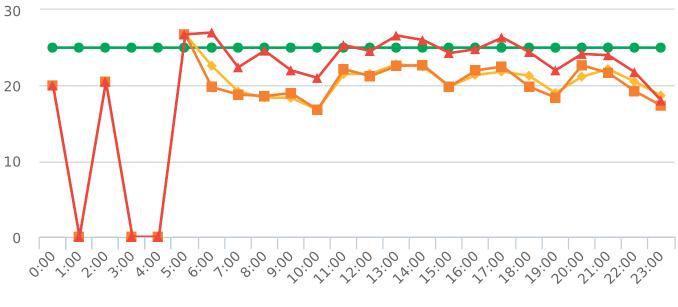

#### **Extended Speed Summary Report**

Generated by Nijesh Sthapit from Pebble Beach Community Services on Jul 15, 2019 at 4:39:18 PM

Time of Day: 0:00 to 23:59 Dates: 4/22/2019 to 4/28/2019

Site: Sloat Road, 1N - Sloat

### **Overall Summary**

Total Days of Data: 7 Speed Limit: 25 Average Speed: 17.02 50th Percentile Speed: 16.54 85th Percentile Speed: 19.01 Pace Speed Range: 12-22

Speed Limit

Minimum Speed: 5 Maximum Speed: 33 Display Status: Speed Display Average Volume per Day: 85.0

Total Volume: 595

**—** 50% Speed

**★** 85% Speed

→ Average Speed