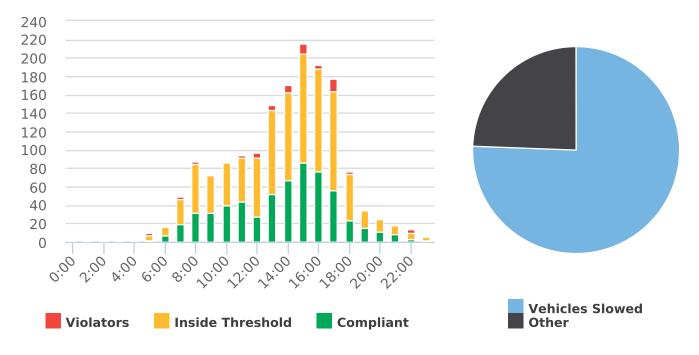

### **Extended Speed Summary Report**

Generated by Nijesh Sthapit from Pebble Beach Community Services on Jul 15, 2019 at 4:40:17 PM

Time of Day: 0:00 to 23:59 Dates: 4/22/2019 to 4/28/2019 Site: Ortega Road, 3N - Ortega Rd.

near Rancho, NB

### **Overall Summary**

Total Days of Data: 7 Speed Limit: 25 Average Speed: 23.4

50th Percentile Speed: 23.09 85th Percentile Speed: 26.78 Pace Speed Range: 19-29 Minimum Speed: 5 Maximum Speed: 44

Display Status: Speed Display Average Volume per Day: 388.3