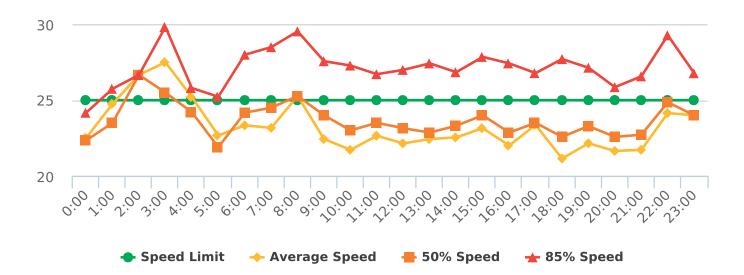

#### **Extended Speed Summary Report**

Generated by Nijesh Sthapit from Pebble Beach Community Services on Jul 16, 2019 at 10:58:12 AM

Time of Day: 0:00 to 23:59 Dates: 6/3/2019 to 6/9/2019 Site: Sloat Road, 1N - Sloat

### **Overall Summary**

Total Days of Data: 7 Speed Limit: 25 Average Speed: 18.06 50th Percentile Speed: 17.33 85th Percentile Speed: 20.82 Pace Speed Range: 13-23

Minimum Speed: 5 Maximum Speed: 33 Display Status: Speed Display Average Volume per Day: 117.1