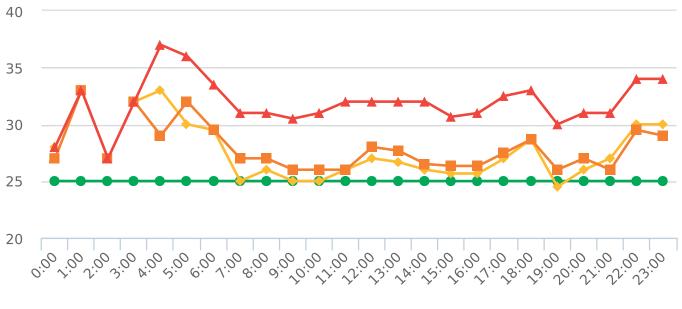

### **Extended Speed Summary Report**

Generated by Nijesh Sthapit from Pebble Beach Community Services on Jul 15, 2019 at 4:40:44 PM

Time of Day: 0:00 to 23:59 Dates: 4/22/2019 to 4/24/2019 Site: Sloat Road, 4N - Sloat Rd. near Wrangler's intersection , NB

### **Overall Summary**

Total Days of Data: 3 Speed Limit: 25 Average Speed: 28.07 50th Percentile Speed: 28.56 85th Percentile Speed: 32.23 Pace Speed Range: 24-34

Minimum Speed: 5
Maximum Speed: 44

Display Status: Speed Display Average Volume per Day: 1333.7