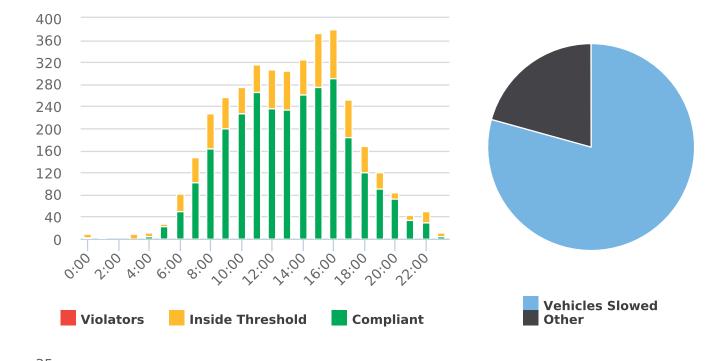

#### **Extended Speed Summary Report**

Generated by Nijesh Sthapit from Pebble Beach Community Services on Jul 16, 2019 at 10:58:12 AM

Time of Day: 0:00 to 23:59 Dates: 6/3/2019 to 6/9/2019 Site: Sloat Road, 1N - Sloat

### **Overall Summary**

Total Days of Data: 7 Speed Limit: 25 Average Speed: 18.06 50th Percentile Speed: 17.33 85th Percentile Speed: 20.82 Pace Speed Range: 13-23

Minimum Speed: 5 Maximum Speed: 33 Display Status: Speed Display Average Volume per Day: 117.1