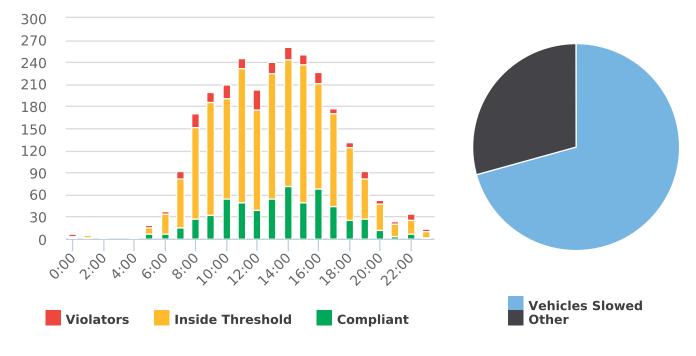

Note: In addition to the citations above, CHP gave 149 ver bal warnings and assisted 130 motorist during 4th Quarter FY 2018-19.

CHP Traffic Enforcement Program Number of Citations Issued by Locations Apr to Jun 2019