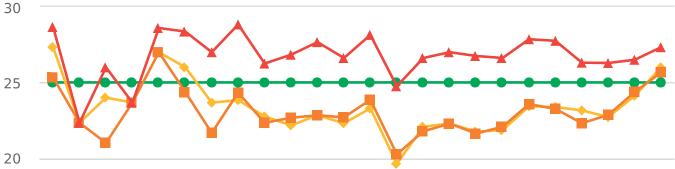

#### **Extended Speed Summary Report**

Generated by Nijesh Sthapit from Pebble Beach Community Services on Jul 15, 2019 at 4:39:18 PM

Time of Day: 0:00 to 23:59 Dates: 4/22/2019 to 4/28/2019

Site: Sloat Road, 1N - Sloat

### **Overall Summary**

Total Days of Data: 7 Speed Limit: 25 Average Speed: 17.02 50th Percentile Speed: 16.54 85th Percentile Speed: 19.01 Pace Speed Range: 12-22

Speed Limit

Minimum Speed: 5 Maximum Speed: 33 Display Status: Speed Display Average Volume per Day: 85.0

Total Volume: 595

**—** 50% Speed

**★** 85% Speed

→ Average Speed