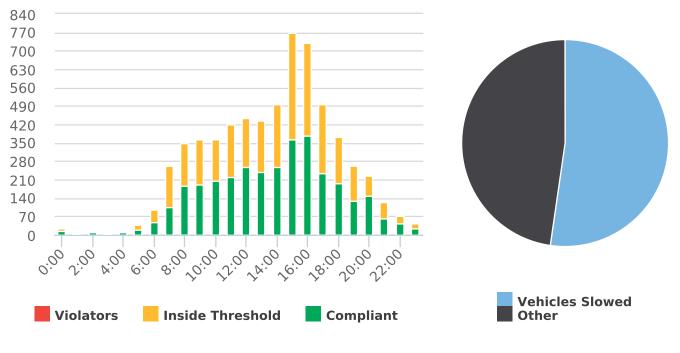

#### DEPUTY GENERAL MANAGER'S REPORT July 26, 2019

TO: Board of Directors

FROM: Suha Kilic, Deputy GM/CFO

SUBJECT: Supplemental Traffic Enforcement Program

**Quarter Ending June 30, 2019** 

During the three-month and twelve-month periods ending June 30, 2019 CHP issued 168 (83 for unsafe speed) and 562 (219 for unsafe speed) citations, respectively. The numbers of citations for the previous three-month and twelve-month periods ending March 31, 2019 were 110 (39 for unsafe speed) and 576 (228 for unsafe speed). CHP also gave 149 verbal warnings and assisted 130 motorists during the quarter. The citations are presented by type in the attached pie charts. Number of citations for the 19 general locations (12 locations identified by a 2006 DMFPO survey, plus 7 locations added based on the feedback and field observations) are presented on the attached maps.

Note: In addition to the citations above, CHP gave 149 ver bal warnings and assisted 130 motorist during 4th Quarter FY 2018-19.

CHP Traffic Enforcement Program Number of Citations Issued by Locations Apr to Jun 2019