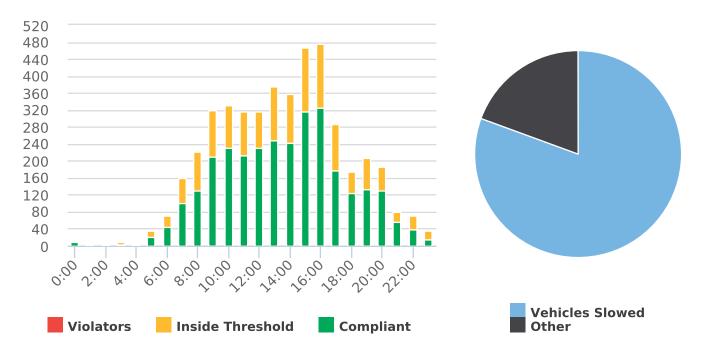

#### **Extended Speed Summary Report**

Generated by Nijesh Sthapit from Pebble Beach Community Services on Jul 15, 2019 at 4:39:18 PM

Time of Day: 0:00 to 23:59 Dates: 4/22/2019 to 4/28/2019

Site: Sloat Road, 1N - Sloat

### **Overall Summary**

Total Days of Data: 7 Speed Limit: 25 Average Speed: 17.02 50th Percentile Speed: 16.54 85th Percentile Speed: 19.01 Pace Speed Range: 12-22

Speed Limit

Minimum Speed: 5 Maximum Speed: 33 Display Status: Speed Display Average Volume per Day: 85.0

Total Volume: 595

**—** 50% Speed

**★** 85% Speed

→ Average Speed