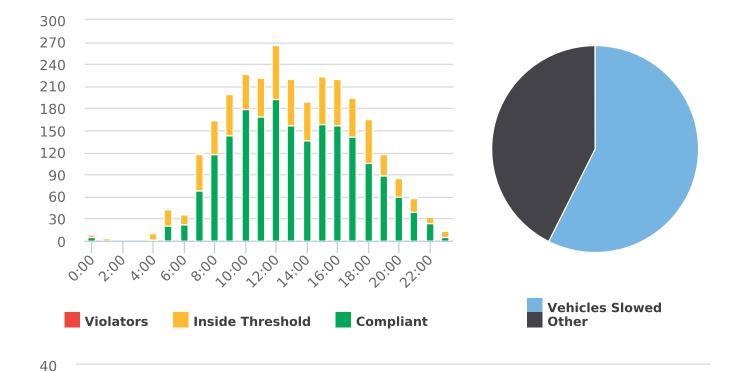

#### **Extended Speed Summary Report**

Generated by Nijesh Sthapit from Pebble Beach Community Services on Jul 15, 2019 at 4:39:18 PM

Time of Day: 0:00 to 23:59 Dates: 4/22/2019 to 4/28/2019

Site: Sloat Road, 1N - Sloat

### **Overall Summary**

Total Days of Data: 7 Speed Limit: 25 Average Speed: 17.02 50th Percentile Speed: 16.54 85th Percentile Speed: 19.01 Pace Speed Range: 12-22

Speed Limit

Minimum Speed: 5 Maximum Speed: 33 Display Status: Speed Display Average Volume per Day: 85.0

Total Volume: 595

**—** 50% Speed

**★** 85% Speed

→ Average Speed