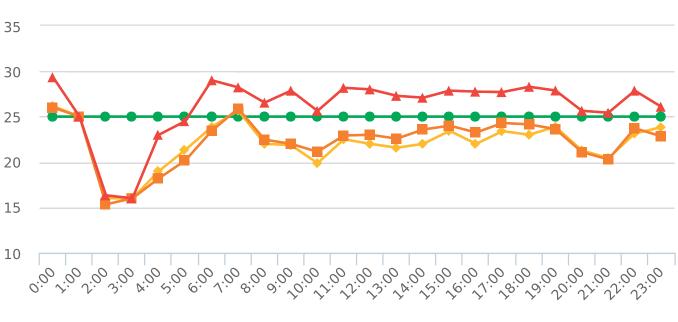

#### **Extended Speed Summary Report**

Generated by Nijesh Sthapit from Pebble Beach Community Services on Jul 15, 2019 at 4:39:18 PM

Time of Day: 0:00 to 23:59 Dates: 4/22/2019 to 4/28/2019

Site: Sloat Road, 1N - Sloat

### **Overall Summary**

Total Days of Data: 7 Speed Limit: 25 Average Speed: 17.02 50th Percentile Speed: 16.54 85th Percentile Speed: 19.01 Pace Speed Range: 12-22

Speed Limit

Minimum Speed: 5 Maximum Speed: 33 Display Status: Speed Display Average Volume per Day: 85.0

Total Volume: 595

**—** 50% Speed

**★** 85% Speed

→ Average Speed