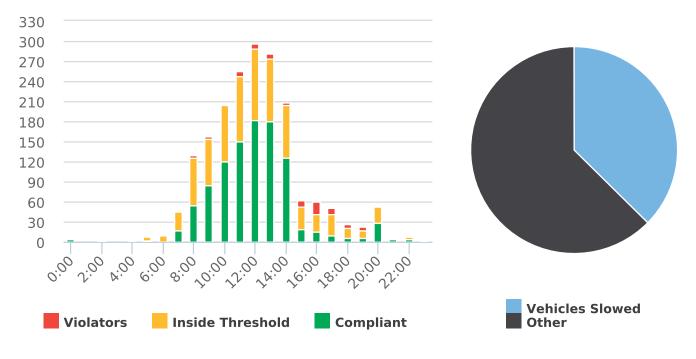

#### DEPUTY GENERAL MANAGER'S REPORT July 26, 2019

TO: Board of Directors

FROM: Suha Kilic, Deputy GM/CFO

SUBJECT: Supplemental Traffic Enforcement Program

**Quarter Ending June 30, 2019** 

During the three-month and twelve-month periods ending June 30, 2019 CHP issued 168 (83 for unsafe speed) and 562 (219 for unsafe speed) citations, respectively. The numbers of citations for the previous three-month and twelve-month periods ending March 31, 2019 were 110 (39 for unsafe speed) and 576 (228 for unsafe speed). CHP also gave 149 verbal warnings and assisted 130 motorists during the quarter. The citations are presented by type in the attached pie charts. Number of citations for the 19 general locations (12 locations identified by a 2006 DMFPO survey, plus 7 locations added based on the feedback and field observations) are presented on the attached maps.

CHP Traffic Enforcement Program Number of Citations Issued by Locations Jul 2018 to Jun 2019