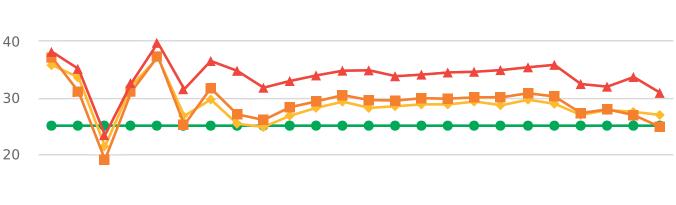

#### **Extended Speed Summary Report**

Generated by Nijesh Sthapit from Pebble Beach Community Services on Jul 15, 2019 at 4:39:18 PM

Time of Day: 0:00 to 23:59 Dates: 4/22/2019 to 4/28/2019

Site: Sloat Road, 1N - Sloat

### **Overall Summary**

Total Days of Data: 7 Speed Limit: 25 Average Speed: 17.02 50th Percentile Speed: 16.54 85th Percentile Speed: 19.01 Pace Speed Range: 12-22

Speed Limit

Minimum Speed: 5 Maximum Speed: 33 Display Status: Speed Display Average Volume per Day: 85.0

Total Volume: 595

**—** 50% Speed

**★** 85% Speed

→ Average Speed