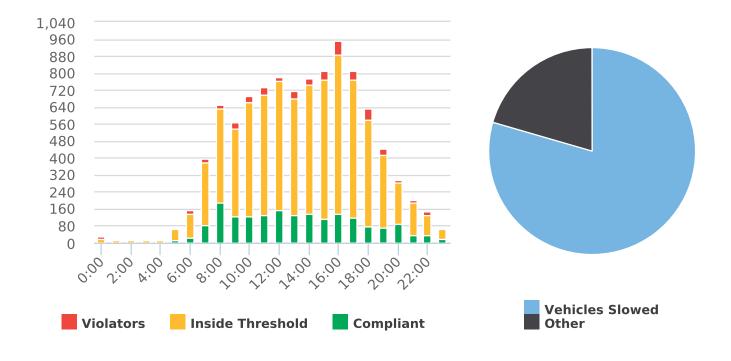

#### **Extended Speed Summary Report**

Generated by Nijesh Sthapit from Pebble Beach Community Services on Jul 15, 2019 at 4:39:18 PM

Time of Day: 0:00 to 23:59 Dates: 4/22/2019 to 4/28/2019

Site: Sloat Road, 1N - Sloat

### **Overall Summary**

Total Days of Data: 7 Speed Limit: 25 Average Speed: 17.02 50th Percentile Speed: 16.54 85th Percentile Speed: 19.01 Pace Speed Range: 12-22

Speed Limit

Minimum Speed: 5 Maximum Speed: 33 Display Status: Speed Display Average Volume per Day: 85.0

Total Volume: 595

**—** 50% Speed

**★** 85% Speed

→ Average Speed