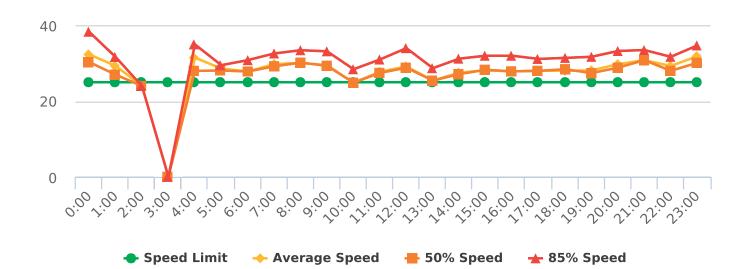

### **Extended Speed Summary Report**

Generated by Nijesh Sthapit from Pebble Beach Community Services on Jul 15, 2019 at 4:39:50 PM

Time of Day: 0:00 to 23:59 Dates: 4/22/2019 to 4/28/2019 Site: Forest Lodge Road, 2E - Forest Lodge near Majella Rd.,

### **Overall Summary**

Total Days of Data: 7 Speed Limit: 25 Average Speed: 29.17 50th Percentile Speed: 28.91 85th Percentile Speed: 32.35 Pace Speed Range: 24-34

Minimum Speed: 5 Maximum Speed: 59

Display Status: Speed Display Average Volume per Day: 1421.9