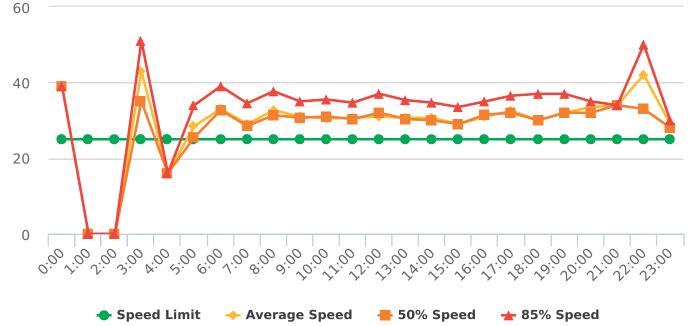

### **Extended Speed Summary Report**

Generated by Nijesh Sthapit from Pebble Beach Community Services on Jul 15, 2019 at 4:40:44 PM

Time of Day: 0:00 to 23:59 Dates: 4/22/2019 to 4/24/2019 Site: Sloat Road, 4N - Sloat Rd. near Wrangler's intersection , NB

### **Overall Summary**

Total Days of Data: 3 Speed Limit: 25 Average Speed: 28.07 50th Percentile Speed: 28.56 85th Percentile Speed: 32.23 Pace Speed Range: 24-34

Minimum Speed: 5
Maximum Speed: 44

Display Status: Speed Display Average Volume per Day: 1333.7