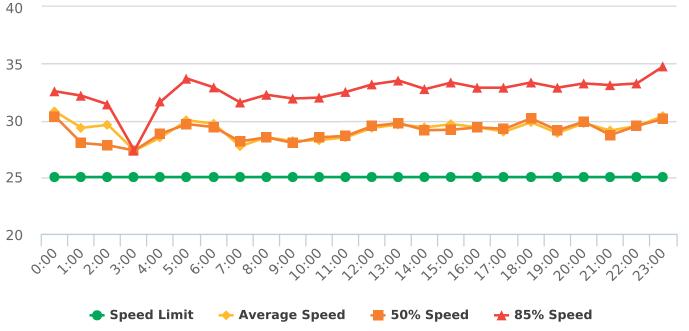

### **Extended Speed Summary Report**

Generated by Nijesh Sthapit from Pebble Beach Community Services on Jul 15, 2019 at 4:39:50 PM

Time of Day: 0:00 to 23:59 Dates: 4/22/2019 to 4/28/2019 Site: Forest Lodge Road, 2E - Forest Lodge near Majella Rd.,

### **Overall Summary**

Total Days of Data: 7 Speed Limit: 25 Average Speed: 29.17 50th Percentile Speed: 28.91 85th Percentile Speed: 32.35 Pace Speed Range: 24-34

Minimum Speed: 5 Maximum Speed: 59

Display Status: Speed Display Average Volume per Day: 1421.9

### **Extended Speed Summary Report**

Generated by Nijesh Sthapit from Pebble Beach Community Services on Jul 16, 2019 at 10:59:6 AM

Time of Day: 0:00 to 23:59 Dates: 6/3/2019 to 6/9/2019 Site: Forest Lodge Road, 2E - Forest Lodge near Majella Rd.,

#### **Overall Summary**

Total Days of Data: 7 Speed Limit: 25 Average Speed: 29.17 50th Percentile Speed: 29.03 85th Percentile Speed: 32.54 Pace Speed Range: 24-34

Minimum Speed: 5 Maximum Speed: 52

Display Status: Speed Display Average Volume per Day: 1721.0