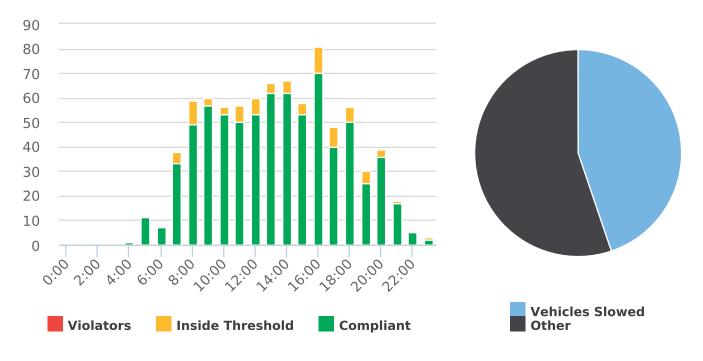

CHP Traffic Enforcement Program Number of Citations Issued by Locations Jul 2018 to Jun 2019