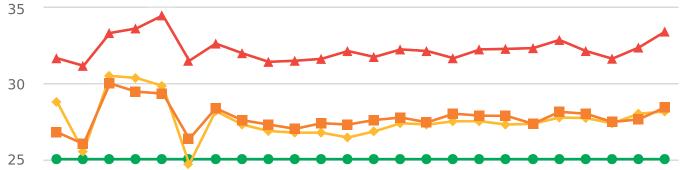

The four mobile speed monitor/display units have been rotated among locations during the quarter. The average speeds in most residential zones remain near or below 25 mph with the exception of sections of the Forest Lodge, Sloat, Lopez, Forest Lake, Sunridge Roads and Crespi Lane. The average and 85% speeds on those highly travelled roads remain near or below 30 mph, and 35 mph, respectively.

### **Overall Summary**

Total Days of Data: 7 Speed Limit: 25 Average Speed: 17.02 50th Percentile Speed: 16.54 85th Percentile Speed: 19.01 Pace Speed Range: 12-22

Speed Limit

Minimum Speed: 5 Maximum Speed: 33 Display Status: Speed Display Average Volume per Day: 85.0

Total Volume: 595

**—** 50% Speed

**★** 85% Speed

→ Average Speed