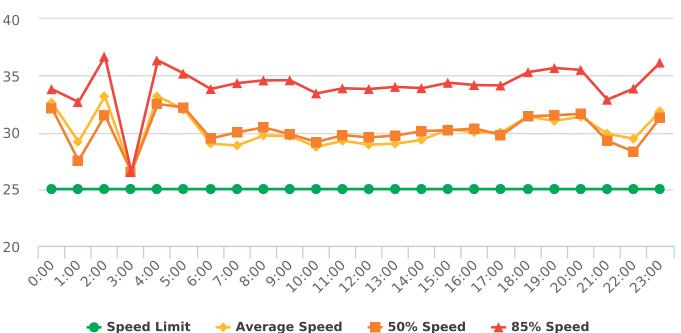

The four mobile speed monitor/display units have been rotated among locations during the quarter. The average speeds in most residential zones remain near or below 25 mph with the exception of sections of the Forest Lodge, Sloat, Lopez, Forest Lake, Sunridge Roads and Crespi Lane. The average and 85% speeds on those highly travelled roads remain near or below 30 mph, and 35 mph, respectively.