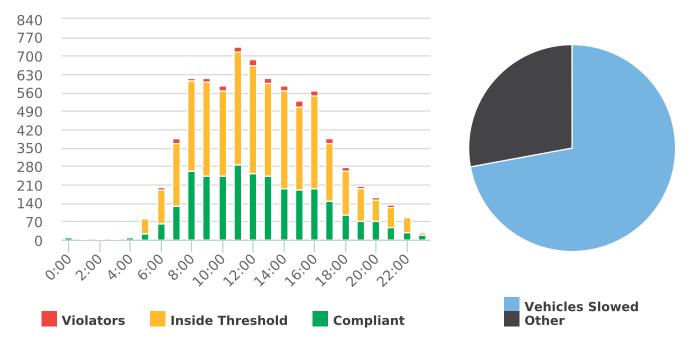

CHP Traffic Enforcement Program Number of Citations Issued by Locations Jul 2018 to Jun 2019