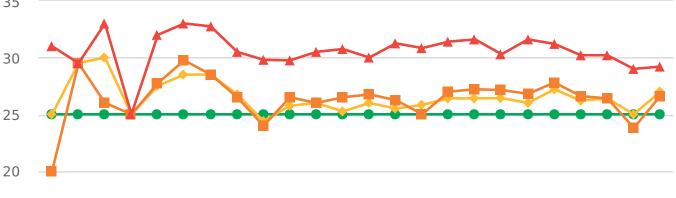

### **Overall Summary**

Total Days of Data: 7 Speed Limit: 25 Average Speed: 29.17 50th Percentile Speed: 28.91 85th Percentile Speed: 32.35 Pace Speed Range: 24-34

Minimum Speed: 5 Maximum Speed: 59

Display Status: Speed Display Average Volume per Day: 1421.9