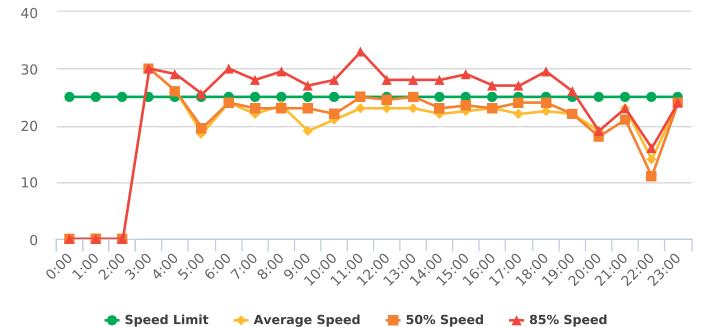

#### **Extended Speed Summary Report**

Generated by Nijesh Sthapit from Pebble Beach Community Services on Jul 15, 2019 at 4:39:18 PM

Time of Day: 0:00 to 23:59 Dates: 4/22/2019 to 4/28/2019

Site: Sloat Road, 1N - Sloat

### **Overall Summary**

Total Days of Data: 7 Speed Limit: 25 Average Speed: 17.02 50th Percentile Speed: 16.54 85th Percentile Speed: 19.01 Pace Speed Range: 12-22

Speed Limit

Minimum Speed: 5 Maximum Speed: 33 Display Status: Speed Display Average Volume per Day: 85.0

Total Volume: 595

**—** 50% Speed

**★** 85% Speed

→ Average Speed