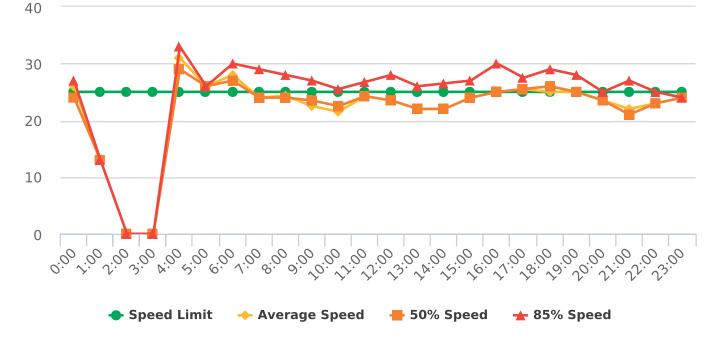

#### **Extended Speed Summary Report**

Generated by Nijesh Sthapit from Pebble Beach Community Services on Jul 15, 2019 at 4:39:18 PM

Time of Day: 0:00 to 23:59 Dates: 4/22/2019 to 4/28/2019

Site: Sloat Road, 1N - Sloat

### **Overall Summary**

Total Days of Data: 7 Speed Limit: 25 Average Speed: 17.02 50th Percentile Speed: 16.54 85th Percentile Speed: 19.01 Pace Speed Range: 12-22

Speed Limit

Minimum Speed: 5 Maximum Speed: 33 Display Status: Speed Display Average Volume per Day: 85.0

Total Volume: 595

**—** 50% Speed

**★** 85% Speed

→ Average Speed