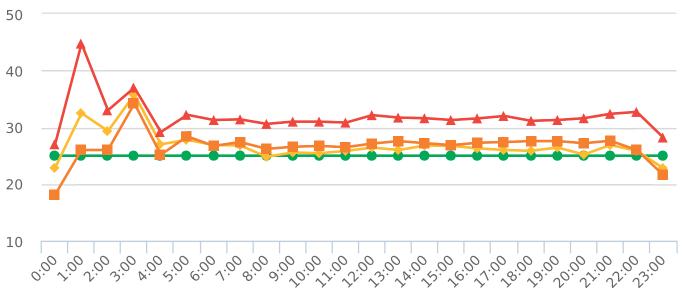

### **Extended Speed Summary Report**

Generated by Nijesh Sthapit from Pebble Beach Community Services on Jul 15, 2019 at 4:40:17 PM

Time of Day: 0:00 to 23:59 Dates: 4/22/2019 to 4/28/2019 Site: Ortega Road, 3N - Ortega Rd.

near Rancho, NB

### **Overall Summary**

Total Days of Data: 7 Speed Limit: 25 Average Speed: 23.4

50th Percentile Speed: 23.09 85th Percentile Speed: 26.78 Pace Speed Range: 19-29 Minimum Speed: 5 Maximum Speed: 44

Display Status: Speed Display Average Volume per Day: 388.3

#### **Extended Speed Summary Report**

Generated by Nijesh Sthapit from Pebble Beach Community Services on Jul 16, 2019 at 10:59:26 AM

Time of Day: 0:00 to 23:59 Dates: 6/3/2019 to 6/9/2019 Site: Ortega Road, 3N - Ortega Rd.

### **Overall Summary**

Total Days of Data: 7 Speed Limit: 25 Average Speed: 23.81 50th Percentile Speed: 23.82 85th Percentile Speed: 27.35 Pace Speed Range: 19-29

Minimum Speed: 5 Maximum Speed: 42

Display Status: Speed Display Average Volume per Day: 404.6