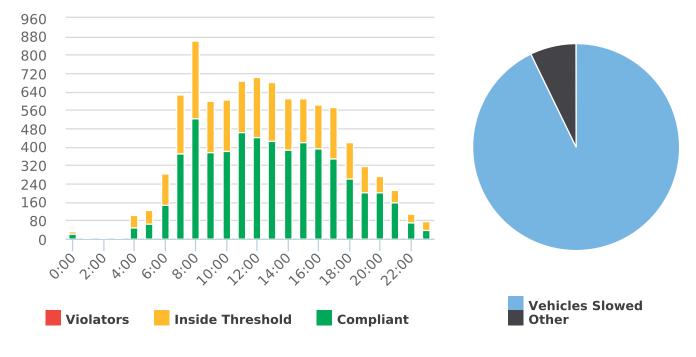

#### DEPUTY GENERAL MANAGER'S REPORT July 26, 2019

TO: Board of Directors

FROM: Suha Kilic, Deputy GM/CFO

SUBJECT: Supplemental Traffic Enforcement Program

**Quarter Ending June 30, 2019** 

During the three-month and twelve-month periods ending June 30, 2019 CHP issued 168 (83 for unsafe speed) and 562 (219 for unsafe speed) citations, respectively. The numbers of citations for the previous three-month and twelve-month periods ending March 31, 2019 were 110 (39 for unsafe speed) and 576 (228 for unsafe speed). CHP also gave 149 verbal warnings and assisted 130 motorists during the quarter. The citations are presented by type in the attached pie charts. Number of citations for the 19 general locations (12 locations identified by a 2006 DMFPO survey, plus 7 locations added based on the feedback and field observations) are presented on the attached maps.

The four mobile speed monitor/display units have been rotated among locations during the quarter. The average speeds in most residential zones remain near or below 25 mph with the exception of sections of the Forest Lodge, Sloat, Lopez, Forest Lake, Sunridge Roads and Crespi Lane. The average and 85% speeds on those highly travelled roads remain near or below 30 mph, and 35 mph, respectively.

#### Also attached are:

- Vehicle traffic and speed statistics at locations with higher recorded speeds.
   According to the manufacturer, the monitors may record fast moving objects other than vehicles.
- 2) Speed Summary Reports from radar monitor locations.