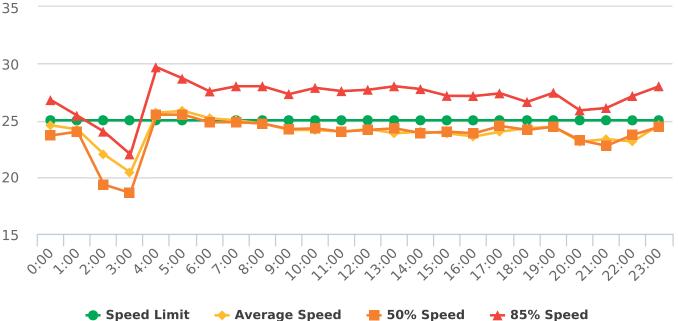

### **Extended Speed Summary Report**

Generated by Nijesh Sthapit from Pebble Beach Community Services on Jul 15, 2019 at 4:39:50 PM

Time of Day: 0:00 to 23:59 Dates: 4/22/2019 to 4/28/2019 Site: Forest Lodge Road, 2E - Forest Lodge near Majella Rd.,

### **Overall Summary**

Total Days of Data: 7 Speed Limit: 25 Average Speed: 29.17 50th Percentile Speed: 28.91 85th Percentile Speed: 32.35 Pace Speed Range: 24-34

Minimum Speed: 5 Maximum Speed: 59

Display Status: Speed Display Average Volume per Day: 1421.9

### **Extended Speed Summary Report**

Generated by Nijesh Sthapit from Pebble Beach Community Services on Jul 16, 2019 at 10:59:6 AM

Time of Day: 0:00 to 23:59 Dates: 6/3/2019 to 6/9/2019 Site: Forest Lodge Road, 2E - Forest Lodge near Majella Rd.,

#### **Overall Summary**

Total Days of Data: 7 Speed Limit: 25 Average Speed: 29.17 50th Percentile Speed: 29.03 85th Percentile Speed: 32.54 Pace Speed Range: 24-34

Minimum Speed: 5 Maximum Speed: 52

Display Status: Speed Display Average Volume per Day: 1721.0