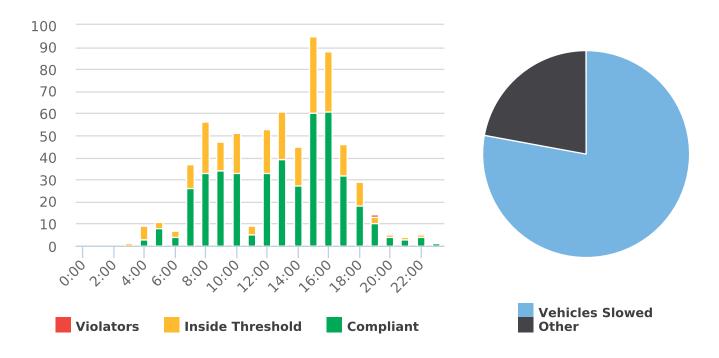

#### DEPUTY GENERAL MANAGER'S REPORT July 26, 2019

TO: Board of Directors

FROM: Suha Kilic, Deputy GM/CFO

SUBJECT: Supplemental Traffic Enforcement Program

**Quarter Ending June 30, 2019** 

During the three-month and twelve-month periods ending June 30, 2019 CHP issued 168 (83 for unsafe speed) and 562 (219 for unsafe speed) citations, respectively. The numbers of citations for the previous three-month and twelve-month periods ending March 31, 2019 were 110 (39 for unsafe speed) and 576 (228 for unsafe speed). CHP also gave 149 verbal warnings and assisted 130 motorists during the quarter. The citations are presented by type in the attached pie charts. Number of citations for the 19 general locations (12 locations identified by a 2006 DMFPO survey, plus 7 locations added based on the feedback and field observations) are presented on the attached maps.

CHP Traffic Enforcement Program Number of Citations Issued by Locations Jul 2018 to Jun 2019