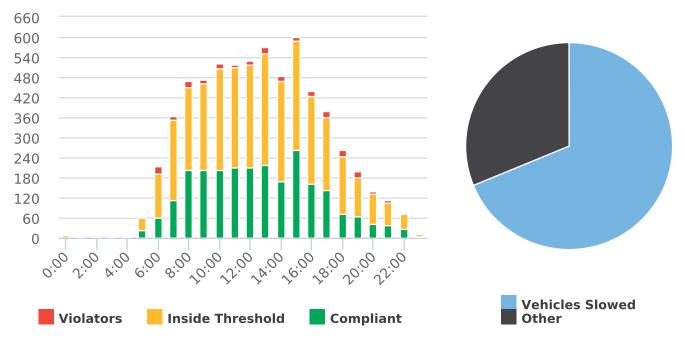

Note: In addition to the citations above, CHP gave 149 ver bal warnings and assisted 130 motorist during 4th Quarter FY 2018-19.

CHP Traffic Enforcement Program Number of Citations Issued by Locations Apr to Jun 2019