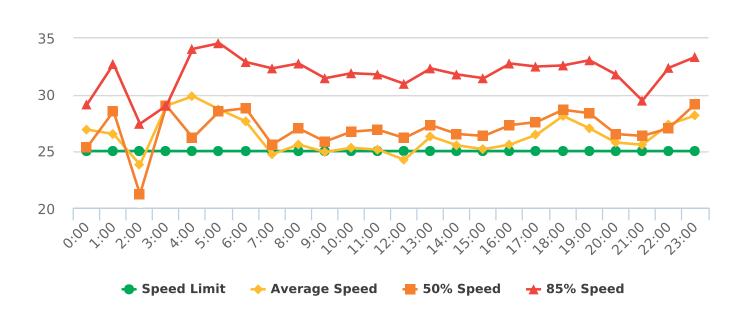

### **Overall Summary**

Total Days of Data: 7 Speed Limit: 25 Average Speed: 30.18 50th Percentile Speed: 30.16 85th Percentile Speed: 34.14 Pace Speed Range: 26-36

Minimum Speed: 6 Maximum Speed: 64

Display Status: Speed Display Average Volume per Day: 2042.0