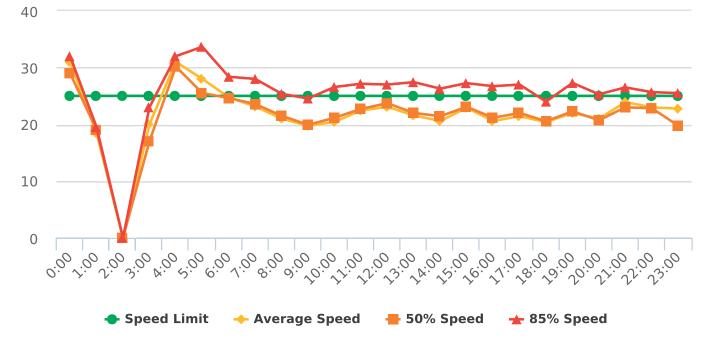

### **Extended Speed Summary Report**

Generated by Nijesh Sthapit from Pebble Beach Community Services on Jul 15, 2019 at 4:39:50 PM

Time of Day: 0:00 to 23:59 Dates: 4/22/2019 to 4/28/2019 Site: Forest Lodge Road, 2E - Forest Lodge near Majella Rd.,

### **Overall Summary**

Total Days of Data: 7 Speed Limit: 25 Average Speed: 29.17 50th Percentile Speed: 28.91 85th Percentile Speed: 32.35 Pace Speed Range: 24-34

Minimum Speed: 5 Maximum Speed: 59

Display Status: Speed Display Average Volume per Day: 1421.9