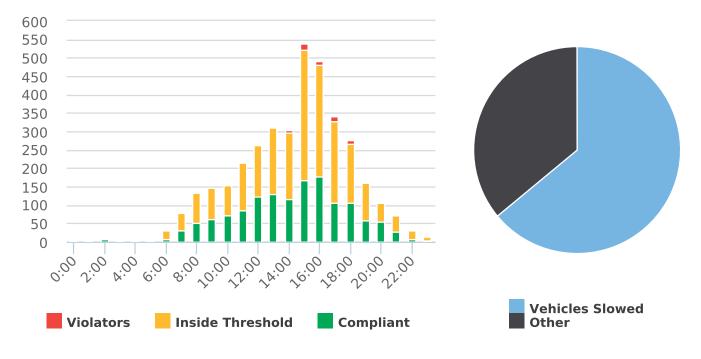

CHP Traffic Enforcement Program Number of Citations Issued by Locations Jul 2018 to Jun 2019

### **Overall Summary**

Total Days of Data: 7 Speed Limit: 25 Average Speed: 29.17 50th Percentile Speed: 28.91 85th Percentile Speed: 32.35 Pace Speed Range: 24-34

Minimum Speed: 5 Maximum Speed: 59

Display Status: Speed Display Average Volume per Day: 1421.9

#### **Overall Summary**

Total Days of Data: 7 Speed Limit: 25 Average Speed: 29.17 50th Percentile Speed: 29.03 85th Percentile Speed: 32.54 Pace Speed Range: 24-34

Minimum Speed: 5 Maximum Speed: 52

Display Status: Speed Display Average Volume per Day: 1721.0