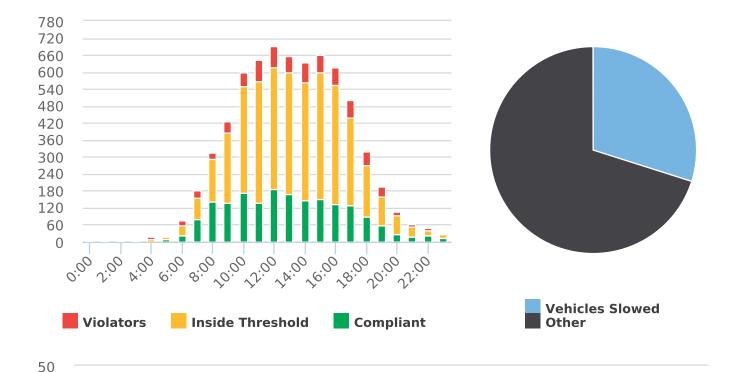

### **Extended Speed Summary Report**

Generated by Nijesh Sthapit from Pebble Beach Community Services on Jul 15, 2019 at 4:39:50 PM

Time of Day: 0:00 to 23:59 Dates: 4/22/2019 to 4/28/2019 Site: Forest Lodge Road, 2E - Forest Lodge near Majella Rd.,

### **Overall Summary**

Total Days of Data: 7 Speed Limit: 25 Average Speed: 29.17 50th Percentile Speed: 28.91 85th Percentile Speed: 32.35 Pace Speed Range: 24-34

Minimum Speed: 5 Maximum Speed: 59

Display Status: Speed Display Average Volume per Day: 1421.9