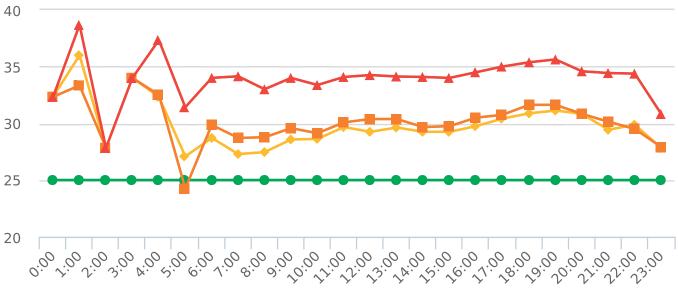

### **Extended Speed Summary Report**

Generated by Nijesh Sthapit from Pebble Beach Community Services on Jul 15, 2019 at 4:39:50 PM

Time of Day: 0:00 to 23:59 Dates: 4/22/2019 to 4/28/2019 Site: Forest Lodge Road, 2E - Forest Lodge near Majella Rd.,

### **Overall Summary**

Total Days of Data: 7 Speed Limit: 25 Average Speed: 29.17 50th Percentile Speed: 28.91 85th Percentile Speed: 32.35 Pace Speed Range: 24-34

Minimum Speed: 5 Maximum Speed: 59

Display Status: Speed Display Average Volume per Day: 1421.9