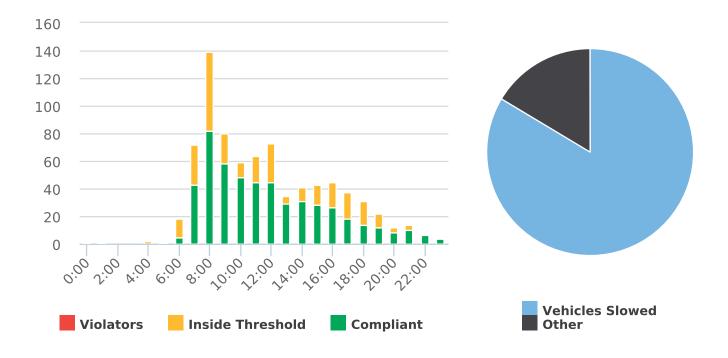

### **Extended Speed Summary Report**

Generated by Nijesh Sthapit from Pebble Beach Community Services on Jul 15, 2019 at 4:39:50 PM

Time of Day: 0:00 to 23:59 Dates: 4/22/2019 to 4/28/2019 Site: Forest Lodge Road, 2E - Forest Lodge near Majella Rd.,

### **Overall Summary**

Total Days of Data: 7 Speed Limit: 25 Average Speed: 29.17 50th Percentile Speed: 28.91 85th Percentile Speed: 32.35 Pace Speed Range: 24-34

Minimum Speed: 5 Maximum Speed: 59

Display Status: Speed Display Average Volume per Day: 1421.9