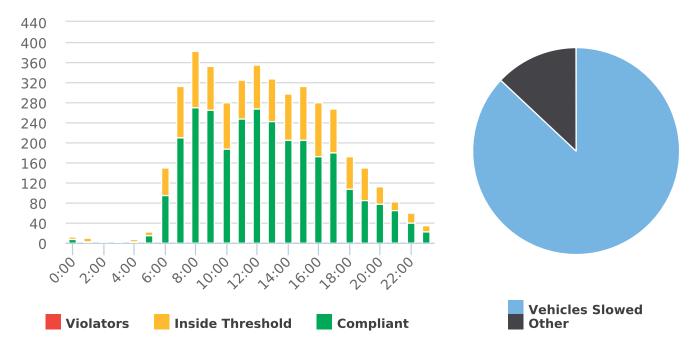

#### **Extended Speed Summary Report**

Generated by Nijesh Sthapit from Pebble Beach Community Services on Jul 15, 2019 at 4:39:18 PM

Time of Day: 0:00 to 23:59 Dates: 4/22/2019 to 4/28/2019

Site: Sloat Road, 1N - Sloat

### **Overall Summary**

Total Days of Data: 7 Speed Limit: 25 Average Speed: 17.02 50th Percentile Speed: 16.54 85th Percentile Speed: 19.01 Pace Speed Range: 12-22

Speed Limit

Minimum Speed: 5 Maximum Speed: 33 Display Status: Speed Display Average Volume per Day: 85.0

Total Volume: 595

**—** 50% Speed

**★** 85% Speed

→ Average Speed