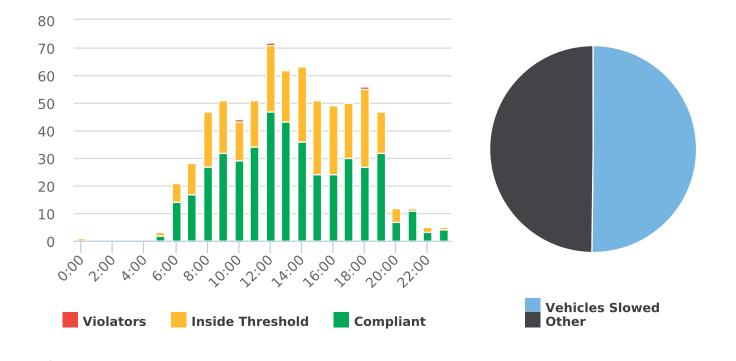

#### **Extended Speed Summary Report**

Generated by Nijesh Sthapit from Pebble Beach Community Services on Jul 16, 2019 at 10:58:12 AM

Time of Day: 0:00 to 23:59 Dates: 6/3/2019 to 6/9/2019 Site: Sloat Road, 1N - Sloat

### **Overall Summary**

Total Days of Data: 7 Speed Limit: 25 Average Speed: 18.06 50th Percentile Speed: 17.33 85th Percentile Speed: 20.82 Pace Speed Range: 13-23

Minimum Speed: 5 Maximum Speed: 33 Display Status: Speed Display Average Volume per Day: 117.1