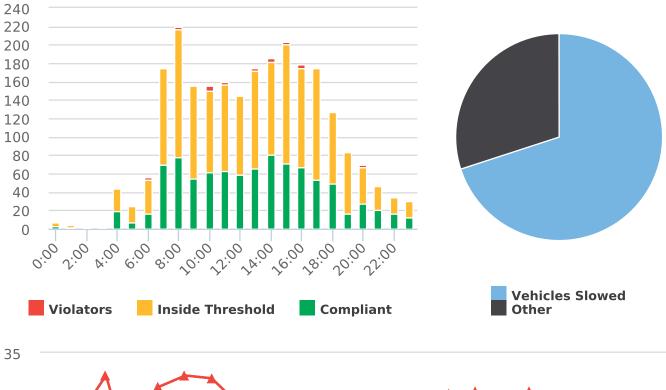

### **Extended Speed Summary Report**

Generated by Nijesh Sthapit from Pebble Beach Community Services on Jul 15, 2019 at 4:39:50 PM

Time of Day: 0:00 to 23:59 Dates: 4/22/2019 to 4/28/2019 Site: Forest Lodge Road, 2E - Forest Lodge near Majella Rd.,

### **Overall Summary**

Total Days of Data: 7 Speed Limit: 25 Average Speed: 29.17 50th Percentile Speed: 28.91 85th Percentile Speed: 32.35 Pace Speed Range: 24-34

Minimum Speed: 5 Maximum Speed: 59

Display Status: Speed Display Average Volume per Day: 1421.9