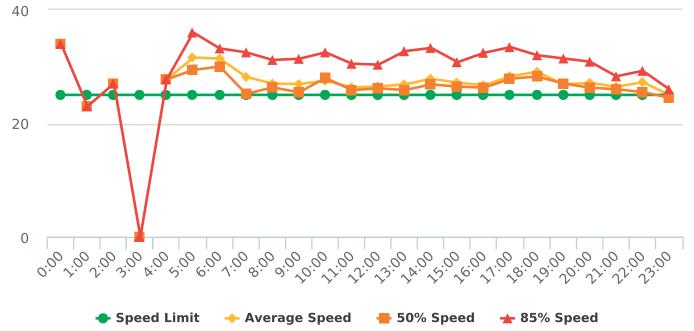

The four mobile speed monitor/display units have been rotated among locations during the quarter. The average speeds in most residential zones remain near or below 25 mph with the exception of sections of the Forest Lodge, Sloat, Lopez, Forest Lake, Sunridge Roads and Crespi Lane. The average and 85% speeds on those highly travelled roads remain near or below 30 mph, and 35 mph, respectively.

#### **Extended Speed Summary Report**

Generated by Nijesh Sthapit from Pebble Beach Community Services on Jul 15, 2019 at 4:39:18 PM

Time of Day: 0:00 to 23:59 Dates: 4/22/2019 to 4/28/2019

Site: Sloat Road, 1N - Sloat

### **Overall Summary**

Total Days of Data: 7 Speed Limit: 25 Average Speed: 17.02 50th Percentile Speed: 16.54 85th Percentile Speed: 19.01 Pace Speed Range: 12-22

Speed Limit

Minimum Speed: 5 Maximum Speed: 33 Display Status: Speed Display Average Volume per Day: 85.0