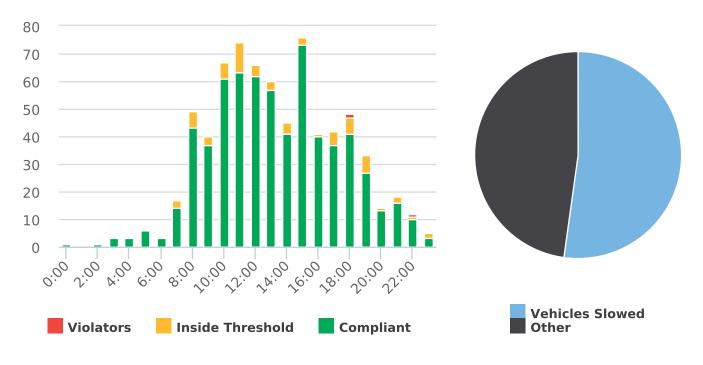

Note: In addition to the citations above, CHP gave 149 ver bal warnings and assisted 130 motorist during 4th Quarter FY 2018-19.

CHP Traffic Enforcement Program Number of Citations Issued by Locations Apr to Jun 2019

### **Overall Summary**

Total Days of Data: 7 Speed Limit: 25 Average Speed: 17.02 50th Percentile Speed: 16.54 85th Percentile Speed: 19.01 Pace Speed Range: 12-22

Speed Limit

Minimum Speed: 5 Maximum Speed: 33 Display Status: Speed Display Average Volume per Day: 85.0

Total Volume: 595

**—** 50% Speed

**★** 85% Speed

→ Average Speed