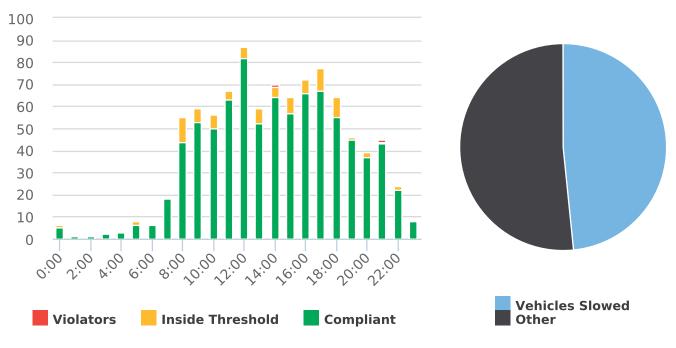

#### DEPUTY GENERAL MANAGER'S REPORT July 26, 2019

TO: Board of Directors

FROM: Suha Kilic, Deputy GM/CFO

SUBJECT: Supplemental Traffic Enforcement Program

**Quarter Ending June 30, 2019** 

During the three-month and twelve-month periods ending June 30, 2019 CHP issued 168 (83 for unsafe speed) and 562 (219 for unsafe speed) citations, respectively. The numbers of citations for the previous three-month and twelve-month periods ending March 31, 2019 were 110 (39 for unsafe speed) and 576 (228 for unsafe speed). CHP also gave 149 verbal warnings and assisted 130 motorists during the quarter. The citations are presented by type in the attached pie charts. Number of citations for the 19 general locations (12 locations identified by a 2006 DMFPO survey, plus 7 locations added based on the feedback and field observations) are presented on the attached maps.

CHP Traffic Enforcement Program Number of Citations Issued by Locations Jul 2018 to Jun 2019