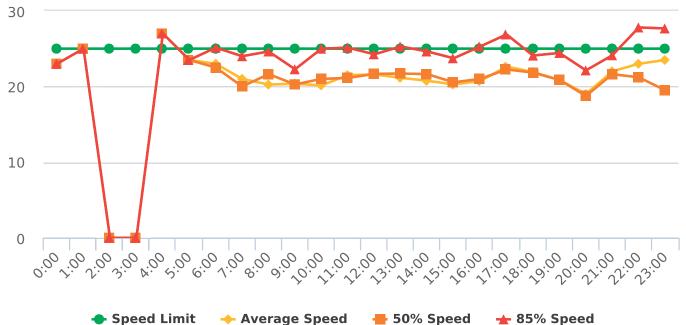

#### **Extended Speed Summary Report**

Generated by Nijesh Sthapit from Pebble Beach Community Services on Jul 16, 2019 at 10:58:12 AM

Time of Day: 0:00 to 23:59 Dates: 6/3/2019 to 6/9/2019 Site: Sloat Road, 1N - Sloat

### **Overall Summary**

Total Days of Data: 7 Speed Limit: 25 Average Speed: 18.06 50th Percentile Speed: 17.33 85th Percentile Speed: 20.82 Pace Speed Range: 13-23

Minimum Speed: 5 Maximum Speed: 33 Display Status: Speed Display Average Volume per Day: 117.1