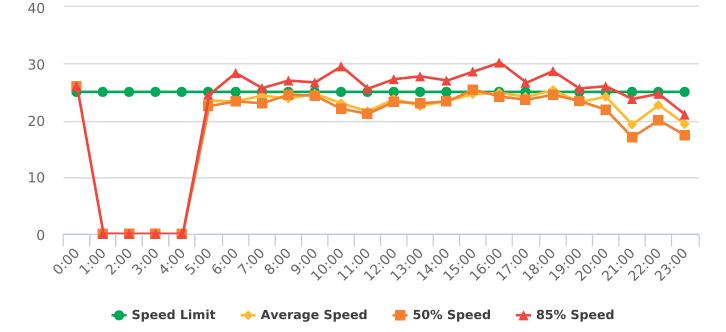

#### **Extended Speed Summary Report**

Generated by Nijesh Sthapit from Pebble Beach Community Services on Jul 16, 2019 at 10:58:12 AM

Time of Day: 0:00 to 23:59 Dates: 6/3/2019 to 6/9/2019 Site: Sloat Road, 1N - Sloat

### **Overall Summary**

Total Days of Data: 7 Speed Limit: 25 Average Speed: 18.06 50th Percentile Speed: 17.33 85th Percentile Speed: 20.82 Pace Speed Range: 13-23

Minimum Speed: 5 Maximum Speed: 33 Display Status: Speed Display Average Volume per Day: 117.1