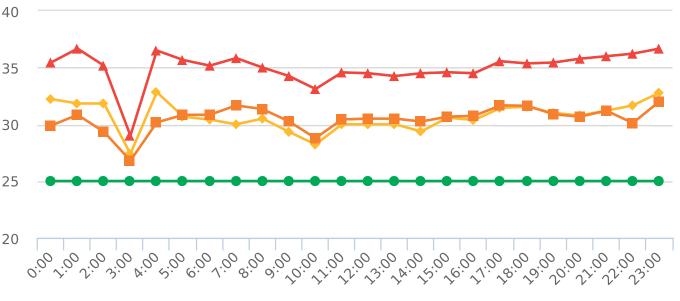

### **Extended Speed Summary Report**

Generated by Nijesh Sthapit from Pebble Beach Community Services on Jul 15, 2019 at 4:39:50 PM

Time of Day: 0:00 to 23:59 Dates: 4/22/2019 to 4/28/2019 Site: Forest Lodge Road, 2E - Forest Lodge near Majella Rd.,

### **Overall Summary**

Total Days of Data: 7 Speed Limit: 25 Average Speed: 29.17 50th Percentile Speed: 28.91 85th Percentile Speed: 32.35 Pace Speed Range: 24-34

Minimum Speed: 5 Maximum Speed: 59

Display Status: Speed Display Average Volume per Day: 1421.9