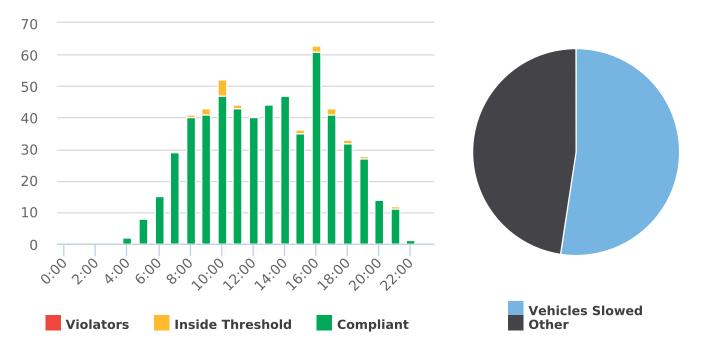

Note: In addition to the citations above, CHP gave 149 ver bal warnings and assisted 130 motorist during 4th Quarter FY 2018-19.

CHP Traffic Enforcement Program Number of Citations Issued by Locations Apr to Jun 2019