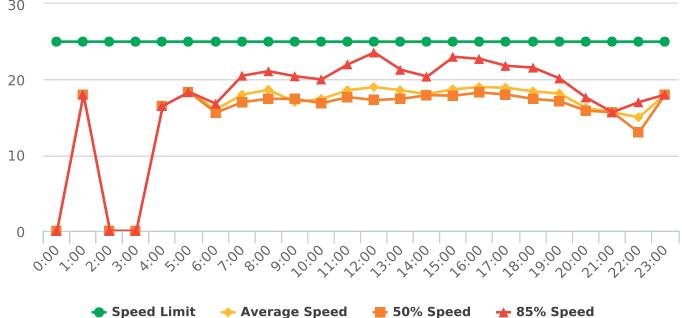

### **Overall Summary**

Total Days of Data: 7 Speed Limit: 25 Average Speed: 17.02 50th Percentile Speed: 16.54 85th Percentile Speed: 19.01 Pace Speed Range: 12-22

Speed Limit

Minimum Speed: 5 Maximum Speed: 33 Display Status: Speed Display Average Volume per Day: 85.0

Total Volume: 595

**—** 50% Speed

**★** 85% Speed

→ Average Speed