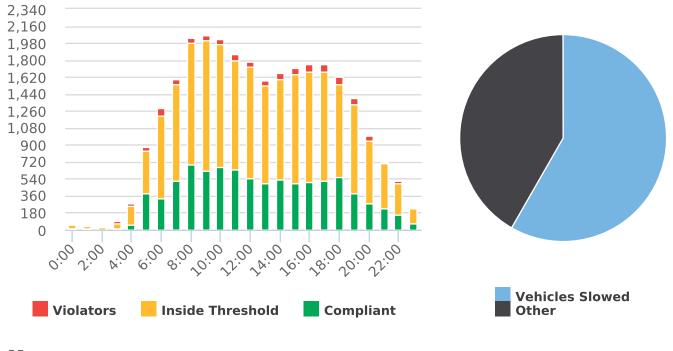

#### DEPUTY GENERAL MANAGER'S REPORT July 26, 2019

TO: Board of Directors

FROM: Suha Kilic, Deputy GM/CFO

SUBJECT: Supplemental Traffic Enforcement Program

**Quarter Ending June 30, 2019** 

During the three-month and twelve-month periods ending June 30, 2019 CHP issued 168 (83 for unsafe speed) and 562 (219 for unsafe speed) citations, respectively. The numbers of citations for the previous three-month and twelve-month periods ending March 31, 2019 were 110 (39 for unsafe speed) and 576 (228 for unsafe speed). CHP also gave 149 verbal warnings and assisted 130 motorists during the quarter. The citations are presented by type in the attached pie charts. Number of citations for the 19 general locations (12 locations identified by a 2006 DMFPO survey, plus 7 locations added based on the feedback and field observations) are presented on the attached maps.

Note: In addition to the citations above, CHP gave 149 ver bal warnings and assisted 130 motorist during 4th Quarter FY 2018-19.

CHP Traffic Enforcement Program Number of Citations Issued by Locations Apr to Jun 2019