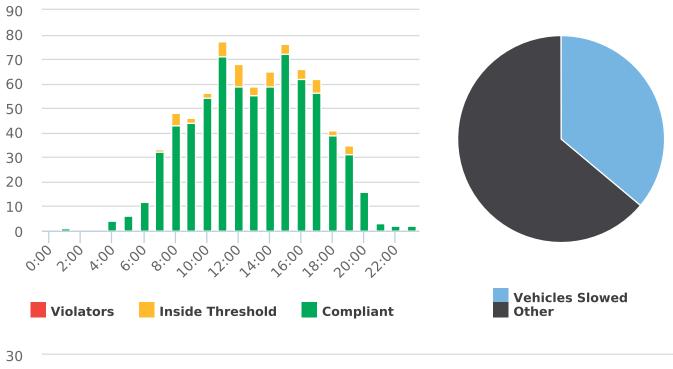

#### **Extended Speed Summary Report**

Generated by Nijesh Sthapit from Pebble Beach Community Services on Jul 15, 2019 at 4:39:18 PM

Time of Day: 0:00 to 23:59 Dates: 4/22/2019 to 4/28/2019

Site: Sloat Road, 1N - Sloat

### **Overall Summary**

Total Days of Data: 7 Speed Limit: 25 Average Speed: 17.02 50th Percentile Speed: 16.54 85th Percentile Speed: 19.01 Pace Speed Range: 12-22

Speed Limit

Minimum Speed: 5 Maximum Speed: 33 Display Status: Speed Display Average Volume per Day: 85.0

Total Volume: 595

**—** 50% Speed

**★** 85% Speed

→ Average Speed