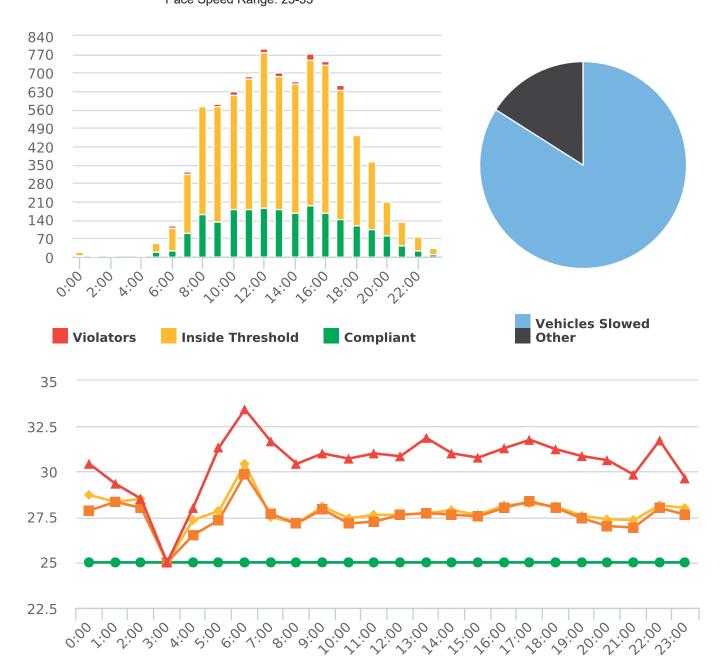

### **Extended Speed Summary Report**

Generated by Nijesh Sthapit from Pebble Beach Community Services on Jul 15, 2019 at 4:40:44 PM

Time of Day: 0:00 to 23:59 Dates: 4/22/2019 to 4/24/2019 Site: Sloat Road, 4N - Sloat Rd. near Wrangler's intersection , NB

### **Overall Summary**

Total Days of Data: 3 Speed Limit: 25 Average Speed: 28.07 50th Percentile Speed: 28.56 85th Percentile Speed: 32.23 Pace Speed Range: 24-34

Minimum Speed: 5
Maximum Speed: 44

Display Status: Speed Display Average Volume per Day: 1333.7

### **Extended Speed Summary Report**

Generated by Nijesh Sthapit from Pebble Beach Community Services on Jul 16, 2019 at 10:59:47 AM

Time of Day: 0:00 to 23:59 Dates: 6/3/2019 to 6/9/2019 Site: Sloat Road, 4N - Sloat Rd. near Wrangler's intersection, NB

### **Overall Summary**

Total Days of Data: 7 Speed Limit: 25 Average Speed: 30.18 50th Percentile Speed: 30.16 85th Percentile Speed: 34.14 Pace Speed Range: 26-36

Minimum Speed: 6 Maximum Speed: 64

Display Status: Speed Display Average Volume per Day: 2042.0