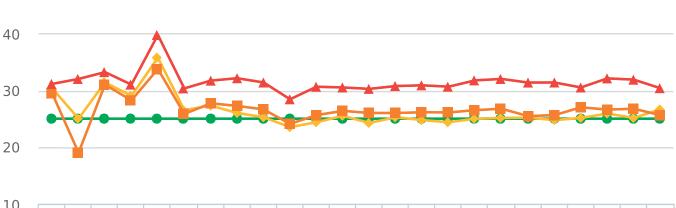

### **Overall Summary**

Total Days of Data: 2 Speed Limit: 25 Average Speed: 31.76 50th Percentile Speed: 30.63 85th Percentile Speed: 35.97 Pace Speed Range: 27-37

Minimum Speed: 6

Maximum Speed: 51

Display Status: Speed Display Average Volume per Day: 621.5