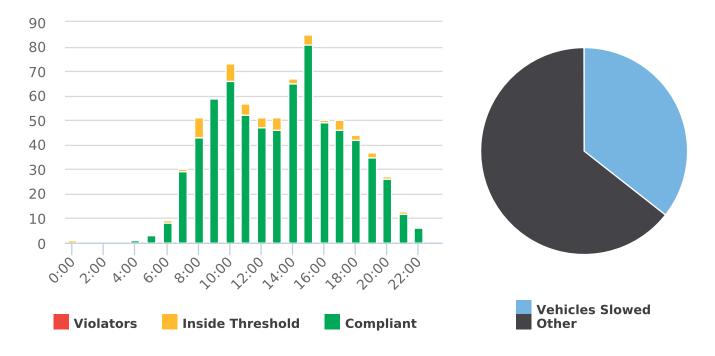

#### DEPUTY GENERAL MANAGER'S REPORT July 26, 2019

TO: Board of Directors

FROM: Suha Kilic, Deputy GM/CFO

SUBJECT: Supplemental Traffic Enforcement Program

**Quarter Ending June 30, 2019** 

During the three-month and twelve-month periods ending June 30, 2019 CHP issued 168 (83 for unsafe speed) and 562 (219 for unsafe speed) citations, respectively. The numbers of citations for the previous three-month and twelve-month periods ending March 31, 2019 were 110 (39 for unsafe speed) and 576 (228 for unsafe speed). CHP also gave 149 verbal warnings and assisted 130 motorists during the quarter. The citations are presented by type in the attached pie charts. Number of citations for the 19 general locations (12 locations identified by a 2006 DMFPO survey, plus 7 locations added based on the feedback and field observations) are presented on the attached maps.

Note: In addition to the citations above, CHP gave 149 ver bal warnings and assisted 130 motorist during 4th Quarter FY 2018-19.

CHP Traffic Enforcement Program Number of Citations Issued by Locations Apr to Jun 2019