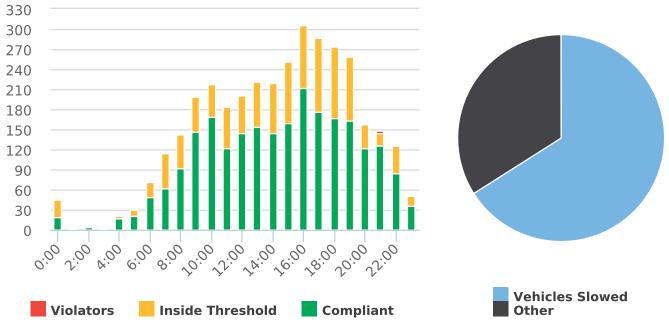

Note: In addition to the citations above, CHP gave 149 ver bal warnings and assisted 130 motorist during 4th Quarter FY 2018-19.

CHP Traffic Enforcement Program Number of Citations Issued by Locations Apr to Jun 2019