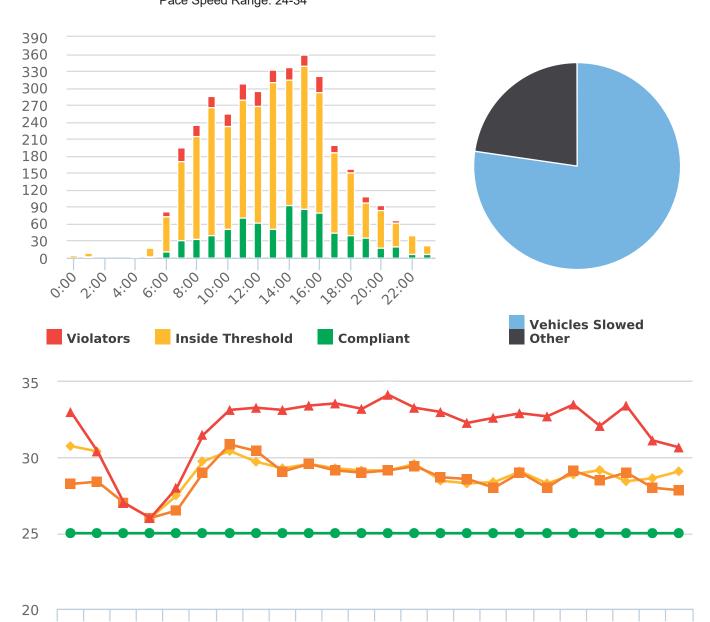

### **Extended Speed Summary Report**

Generated by Nijesh Sthapit from Pebble Beach Community Services on Jul 15, 2019 at 4:39:50 PM

Time of Day: 0:00 to 23:59 Dates: 4/22/2019 to 4/28/2019 Site: Forest Lodge Road, 2E - Forest Lodge near Majella Rd.,

### **Overall Summary**

Total Days of Data: 7 Speed Limit: 25 Average Speed: 29.17 50th Percentile Speed: 28.91 85th Percentile Speed: 32.35 Pace Speed Range: 24-34

Minimum Speed: 5 Maximum Speed: 59

Display Status: Speed Display Average Volume per Day: 1421.9