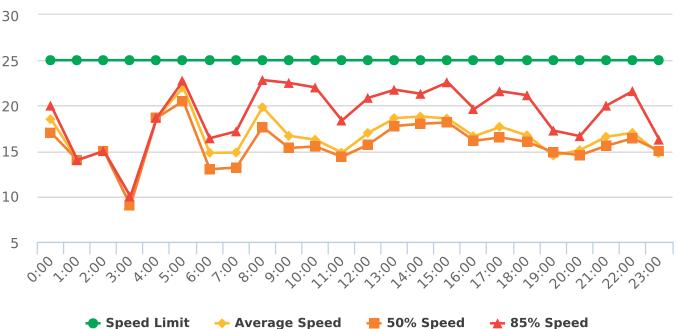

The four mobile speed monitor/display units have been rotated among locations during the quarter. The average speeds in most residential zones remain near or below 25 mph with the exception of sections of the Forest Lodge, Sloat, Lopez, Forest Lake, Sunridge Roads and Crespi Lane. The average and 85% speeds on those highly travelled roads remain near or below 30 mph, and 35 mph, respectively.