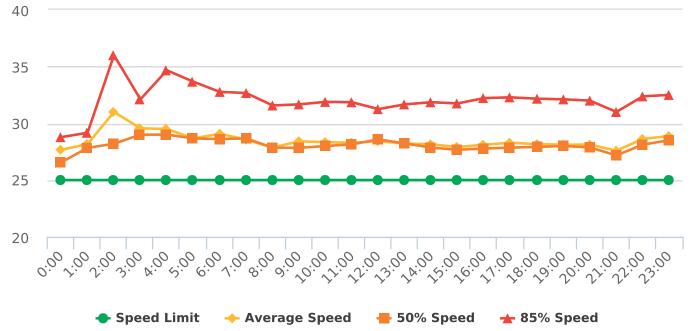

### **Extended Speed Summary Report**

Generated by Nijesh Sthapit from Pebble Beach Community Services on Jul 15, 2019 at 4:44:47 PM

Time of Day: 0:00 to 23:59 Dates: 5/6/2019 to 5/12/2019 Site: Lopez Road, 7N - Lopez Rd. near Congress Rd., NB

### **Overall Summary**

Total Days of Data: 7 Speed Limit: 25 Average Speed: 28.72 50th Percentile Speed: 29.12 85th Percentile Speed: 33.74 Pace Speed Range: 25-35

Minimum Speed: 5 Maximum Speed: 57

Display Status: Speed Display Average Volume per Day: 973.6

### **Extended Speed Summary Report**

Generated by Nijesh Sthapit from Pebble Beach Community Services on Jul 16, 2019 at 11:4:28 AM

Time of Day: 0:00 to 23:59 Dates: 6/17/2019 to 6/23/2019 Site: Lopez Road, 7N - Lopez Rd. near Congress Rd., NB

### **Overall Summary**

Total Days of Data: 7 Speed Limit: 25 Average Speed: 29.89 50th Percentile Speed: 30.14 85th Percentile Speed: 33.97 Pace Speed Range: 26-36

Speed Limit

Minimum Speed: 5 Maximum Speed: 51

Display Status: Speed Display Average Volume per Day: 1103.0

Total Volume: 7721

**50%** Speed

**★** 85% Speed

→ Average Speed