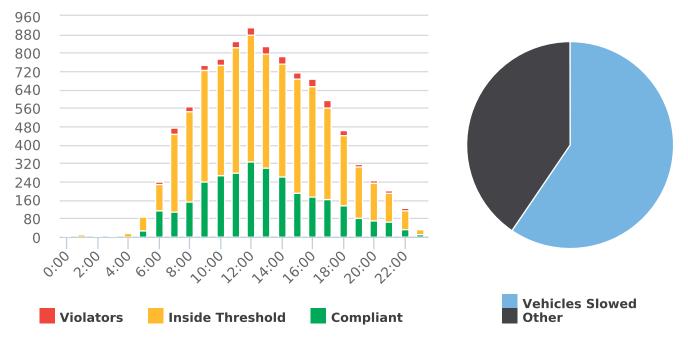

CHP Traffic Enforcement Program Number of Citations Issued by Locations Jul 2018 to Jun 2019

#### DEPUTY GENERAL MANAGER'S REPORT July 26, 2019

TO: Board of Directors

FROM: Suha Kilic, Deputy GM/CFO

SUBJECT: Supplemental Traffic Enforcement Program

**Quarter Ending June 30, 2019** 

During the three-month and twelve-month periods ending June 30, 2019 CHP issued 168 (83 for unsafe speed) and 562 (219 for unsafe speed) citations, respectively. The numbers of citations for the previous three-month and twelve-month periods ending March 31, 2019 were 110 (39 for unsafe speed) and 576 (228 for unsafe speed). CHP also gave 149 verbal warnings and assisted 130 motorists during the quarter. The citations are presented by type in the attached pie charts. Number of citations for the 19 general locations (12 locations identified by a 2006 DMFPO survey, plus 7 locations added based on the feedback and field observations) are presented on the attached maps.