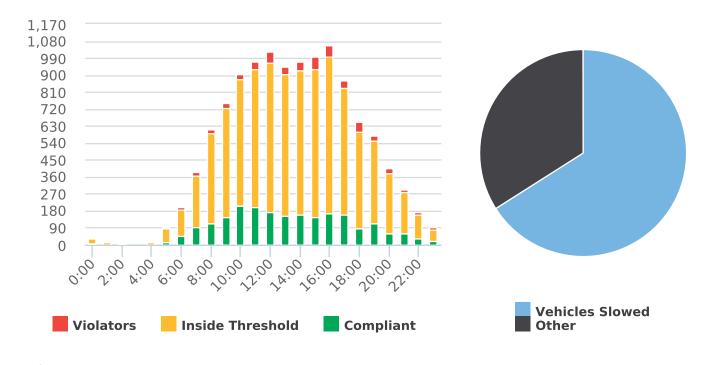

### **Extended Speed Summary Report**

Generated by Nijesh Sthapit from Pebble Beach Community Services on Jul 15, 2019 at 4:39:50 PM

Time of Day: 0:00 to 23:59 Dates: 4/22/2019 to 4/28/2019 Site: Forest Lodge Road, 2E - Forest Lodge near Majella Rd.,

### **Overall Summary**

Total Days of Data: 7 Speed Limit: 25 Average Speed: 29.17 50th Percentile Speed: 28.91 85th Percentile Speed: 32.35 Pace Speed Range: 24-34

Minimum Speed: 5 Maximum Speed: 59

Display Status: Speed Display Average Volume per Day: 1421.9