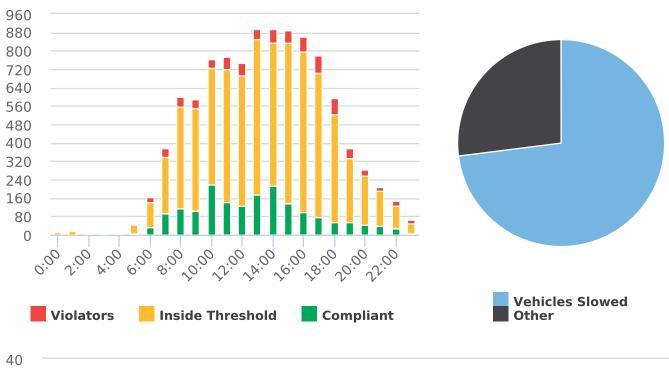

#### DEPUTY GENERAL MANAGER'S REPORT July 26, 2019

TO: Board of Directors

FROM: Suha Kilic, Deputy GM/CFO

SUBJECT: Supplemental Traffic Enforcement Program

**Quarter Ending June 30, 2019** 

During the three-month and twelve-month periods ending June 30, 2019 CHP issued 168 (83 for unsafe speed) and 562 (219 for unsafe speed) citations, respectively. The numbers of citations for the previous three-month and twelve-month periods ending March 31, 2019 were 110 (39 for unsafe speed) and 576 (228 for unsafe speed). CHP also gave 149 verbal warnings and assisted 130 motorists during the quarter. The citations are presented by type in the attached pie charts. Number of citations for the 19 general locations (12 locations identified by a 2006 DMFPO survey, plus 7 locations added based on the feedback and field observations) are presented on the attached maps.

CHP Traffic Enforcement Program Number of Citations Issued by Locations Jul 2018 to Jun 2019