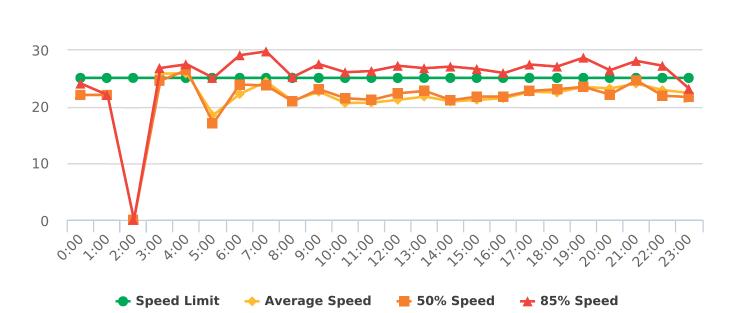

#### **Extended Speed Summary Report**

Generated by Nijesh Sthapit from Pebble Beach Community Services on Jul 16, 2019 at 10:58:12 AM

Time of Day: 0:00 to 23:59 Dates: 6/3/2019 to 6/9/2019 Site: Sloat Road, 1N - Sloat

### **Overall Summary**

Total Days of Data: 7 Speed Limit: 25 Average Speed: 18.06 50th Percentile Speed: 17.33 85th Percentile Speed: 20.82 Pace Speed Range: 13-23

Minimum Speed: 5 Maximum Speed: 33 Display Status: Speed Display Average Volume per Day: 117.1