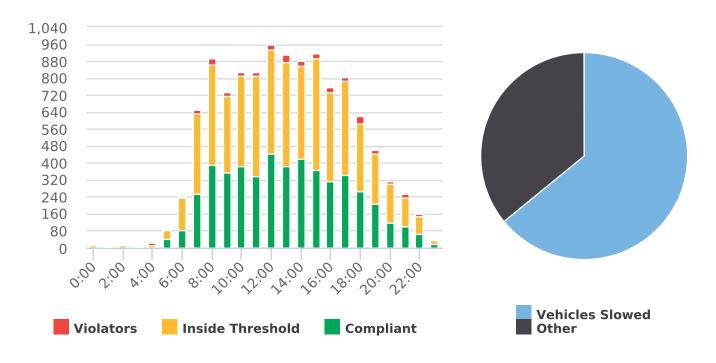

l Summary**

Total Days of Data: 7 Speed Limit: 25 Average Speed: 26.37 50th Percentile Speed: 26.94 85th Percentile Speed: 31.81 Pace Speed Range: 23-33

Minimum Speed: 5
Maximum Speed: 60
Display Status: Speed

Display Status: Speed Display Average Volume per Day: 1161.4





### **Extended Speed Summary Report**



50

Generated by Nijesh Sthapit from Pebble Beach Community Services on Jul 15, 2019 at 3:38:42 PM

Time of Day: 0:00 to 23:59 Dates: 4/1/2019 to 4/7/2019 Site: Forest Lake Road, 8S -Forest Lake near Bristol Curve,

### **Overall Summary**

Total Days of Data: 7 Speed Limit: 25 Average Speed: 26.31 50th Percentile Speed: 26.65 85th Percentile Speed: 31.5 Pace Speed Range: 23-33

Minimum Speed: 5 Maximum Speed: 53

Display Status: Speed Display Average Volume per Day: 1629.6







## **Extended Speed Summary Report**



Generated by Nijesh Sthapit from Pebble Beach Community Services on Jul 16, 2019 at 10:14:39 AM

Time of Day: 0:00 to 23:59 Dates: 5/13/2019 to 5/17/2019 Site: Forest Lake Road, 8S -Forest Lake near Bristol Curve,

### **Overall Summary**

Total Days of Data: 5 Speed Limit: 25 Average Speed: 26.66 50th Percentile Speed: 27.09 85th Percentile Speed: 31.36 Pace Speed Range: 23-33

Speed Limit

Minimum Speed: 5 Maximum Speed: 55

Display Status: Speed Display Average Volume per Day: 1288.0

Total Volume: 6440





**50%** Speed

**★** 85% Speed

### **Extended Speed Summary Report**



Generated by Nijesh Sthapit from Pebble Beach Community Services on Jul 16, 2019 at 1:18:30 PM

Time of Day: 0:00 to 23:59 Dates: 6/24/2019 to 6/30/2019 Site: Fores