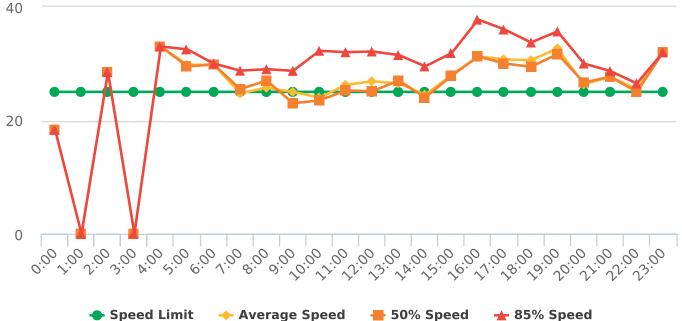

The four mobile speed monitor/display units have been rotated among locations during the quarter. The average speeds in most residential zones remain near or below 25 mph with the exception of sections of the Forest Lodge, Sloat, Lopez, Forest Lake, Sunridge Roads and Crespi Lane. The average and 85% speeds on those highly travelled roads remain near or below 30 mph, and 35 mph, respectively.