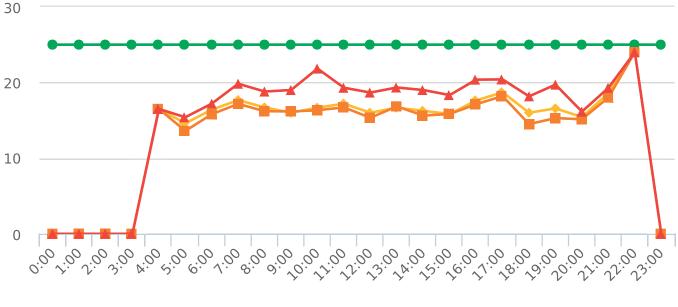

#### **Extended Speed Summary Report**

Generated by Nijesh Sthapit from Pebble Beach Community Services on Jul 15, 2019 at 4:39:18 PM

Time of Day: 0:00 to 23:59 Dates: 4/22/2019 to 4/28/2019

Site: Sloat Road, 1N - Sloat

### **Overall Summary**

Total Days of Data: 7 Speed Limit: 25 Average Speed: 17.02 50th Percentile Speed: 16.54 85th Percentile Speed: 19.01 Pace Speed Range: 12-22

Speed Limit

Minimum Speed: 5 Maximum Speed: 33 Display Status: Speed Display Average Volume per Day: 85.0

Total Volume: 595

**—** 50% Speed

**★** 85% Speed

→ Average Speed