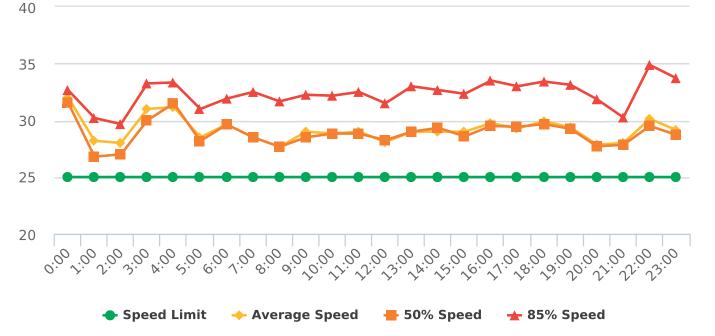

### **Overall Summary**

Total Days of Data: 7 Speed Limit: 25 Average Speed: 17.02 50th Percentile Speed: 16.54 85th Percentile Speed: 19.01 Pace Speed Range: 12-22

Speed Limit

Minimum Speed: 5 Maximum Speed: 33 Display Status: Speed Display Average Volume per Day: 85.0

Total Volume: 595

**—** 50% Speed

**★** 85% Speed

→ Average Speed