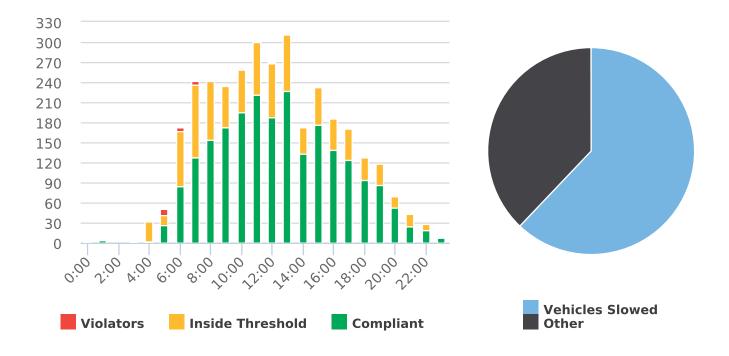

#### **Extended Speed Summary Report**

Generated by Nijesh Sthapit from Pebble Beach Community Services on Jul 15, 2019 at 4:39:18 PM

Time of Day: 0:00 to 23:59 Dates: 4/22/2019 to 4/28/2019

Site: Sloat Road, 1N - Sloat

### **Overall Summary**

Total Days of Data: 7 Speed Limit: 25 Average Speed: 17.02 50th Percentile Speed: 16.54 85th Percentile Speed: 19.01 Pace Speed Range: 12-22

Speed Limit

Minimum Speed: 5 Maximum Speed: 33 Display Status: Speed Display Average Volume per Day: 85.0

Total Volume: 595

**—** 50% Speed

**★** 85% Speed

→ Average Speed