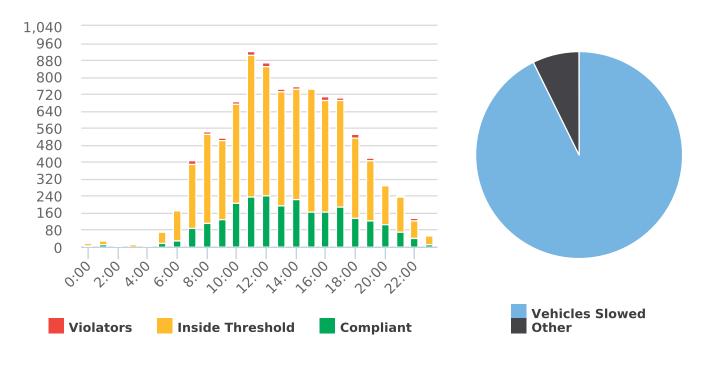

#### DEPUTY GENERAL MANAGER'S REPORT July 26, 2019

TO: Board of Directors

FROM: Suha Kilic, Deputy GM/CFO

SUBJECT: Supplemental Traffic Enforcement Program

**Quarter Ending June 30, 2019** 

During the three-month and twelve-month periods ending June 30, 2019 CHP issued 168 (83 for unsafe speed) and 562 (219 for unsafe speed) citations, respectively. The numbers of citations for the previous three-month and twelve-month periods ending March 31, 2019 were 110 (39 for unsafe speed) and 576 (228 for unsafe speed). CHP also gave 149 verbal warnings and assisted 130 motorists during the quarter. The citations are presented by type in the attached pie charts. Number of citations for the 19 general locations (12 locations identified by a 2006 DMFPO survey, plus 7 locations added based on the feedback and field observations) are presented on the attached maps.

The four mobile speed monitor/display units have been rotated among locations during the quarter. The average speeds in most residential zones remain near or below 25 mph with the exception of sections of the Forest Lodge, Sloat, Lopez, Forest Lake, Sunridge Roads and Crespi Lane. The average and 85% speeds on those highly travelled roads remain near or below 30 mph, and 35 mph, respectively.

#### Also attached are:

- Vehicle traffic and speed statistics at locations with higher recorded speeds.
   According to the manufacturer, the monitors may record fast moving objects other than vehicles.
- 2) Speed Summary Reports from radar monitor locations.