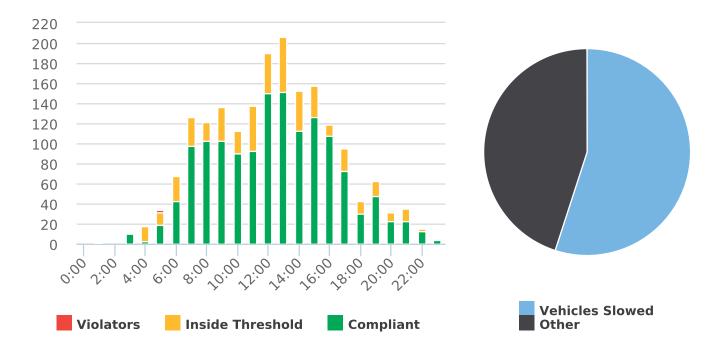

#### **Extended Speed Summary Report**

Generated by Nijesh Sthapit from Pebble Beach Community Services on Jul 16, 2019 at 10:58:12 AM

Time of Day: 0:00 to 23:59 Dates: 6/3/2019 to 6/9/2019 Site: Sloat Road, 1N - Sloat

### **Overall Summary**

Total Days of Data: 7 Speed Limit: 25 Average Speed: 18.06 50th Percentile Speed: 17.33 85th Percentile Speed: 20.82 Pace Speed Range: 13-23

Minimum Speed: 5 Maximum Speed: 33 Display Status: Speed Display Average Volume per Day: 117.1