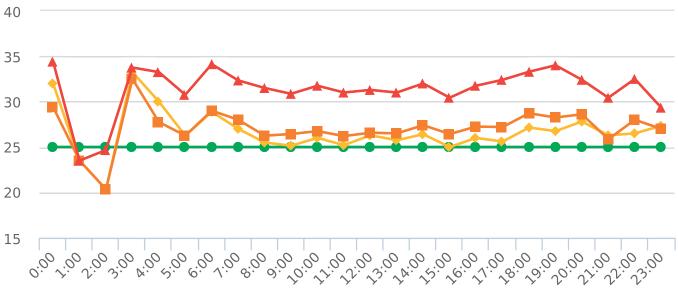

### **Extended Speed Summary Report**

Generated by Nijesh Sthapit from Pebble Beach Community Services on Jul 15, 2019 at 4:39:50 PM

Time of Day: 0:00 to 23:59 Dates: 4/22/2019 to 4/28/2019 Site: Forest Lodge Road, 2E - Forest Lodge near Majella Rd.,

### **Overall Summary**

Total Days of Data: 7 Speed Limit: 25 Average Speed: 29.17 50th Percentile Speed: 28.91 85th Percentile Speed: 32.35 Pace Speed Range: 24-34

Minimum Speed: 5 Maximum Speed: 59

Display Status: Speed Display Average Volume per Day: 1421.9

### **Extended Speed Summary Report**

Generated by Nijesh Sthapit from Pebble Beach Community Services on Jul 16, 2019 at 10:59:6 AM

Time of Day: 0:00 to 23:59 Dates: 6/3/2019 to 6/9/2019 Site: Forest Lodge Road, 2E - Forest Lodge near Majella Rd.,

#### **Overall Summary**

Total Days of Data: 7 Speed Limit: 25 Average Speed: 29.17 50th Percentile Speed: 29.03 85th Percentile Speed: 32.54 Pace Speed Range: 24-34

Minimum Speed: 5 Maximum Speed: 52

Display Status: Speed Display Average Volume per Day: 1721.0