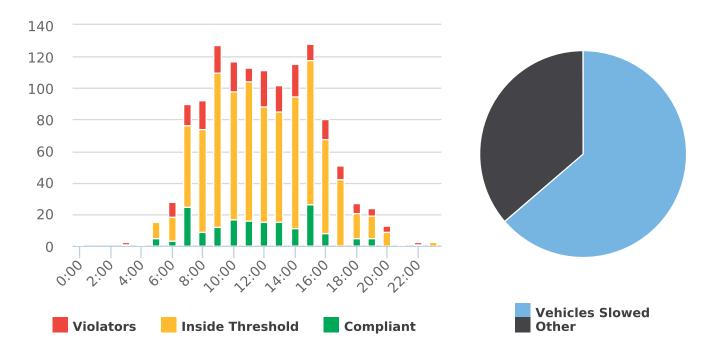

CHP Traffic Enforcement Program Number of Citations Issued by Locations Jul 2018 to Jun 2019