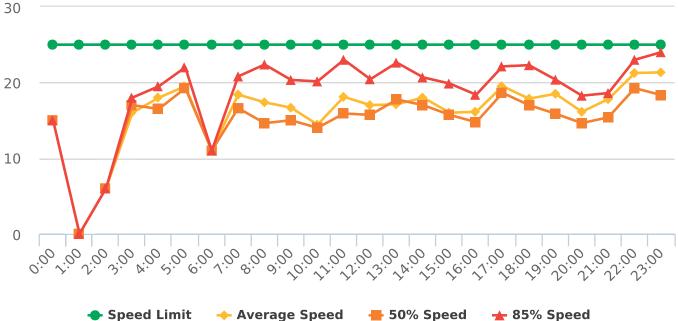

### **Overall Summary**

Total Days of Data: 7 Speed Limit: 25 Average Speed: 17.02 50th Percentile Speed: 16.54 85th Percentile Speed: 19.01 Pace Speed Range: 12-22

Speed Limit

Minimum Speed: 5 Maximum Speed: 33 Display Status: Speed Display Average Volume per Day: 85.0

Total Volume: 595

**—** 50% Speed

**★** 85% Speed

→ Average Speed