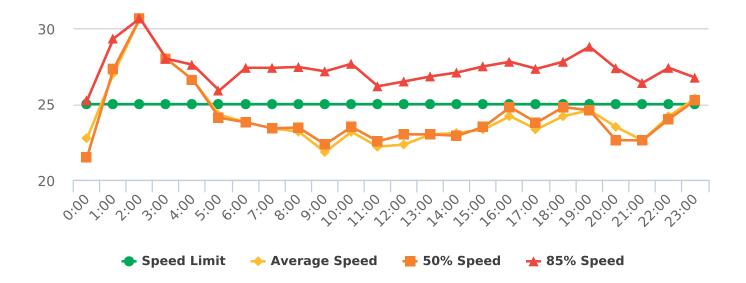

### **Extended Speed Summary Report**

Generated by Nijesh Sthapit from Pebble Beach Community Services on Jul 15, 2019 at 4:39:50 PM

Time of Day: 0:00 to 23:59 Dates: 4/22/2019 to 4/28/2019 Site: Forest Lodge Road, 2E - Forest Lodge near Majella Rd.,

### **Overall Summary**

Total Days of Data: 7 Speed Limit: 25 Average Speed: 29.17 50th Percentile Speed: 28.91 85th Percentile Speed: 32.35 Pace Speed Range: 24-34

Minimum Speed: 5 Maximum Speed: 59

Display Status: Speed Display Average Volume per Day: 1421.9

### **Extended Speed Summary Report**

Generated by Nijesh Sthapit from Pebble Beach Community Services on Jul 16, 2019 at 10:59:6 AM

Time of Day: 0:00 to 23:59 Dates: 6/3/2019 to 6/9/2019 Site: Forest Lodge Road, 2E - Forest Lodge near Majella Rd.,

#### **Overall Summary**

Total Days of Data: 7 Speed Limit: 25 Average Speed: 29.17 50th Percentile Speed: 29.03 85th Percentile Speed: 32.54 Pace Speed Range: 24-34

Minimum Speed: 5 Maximum Speed: 52

Display Status: Speed Display Average Volume per Day: 1721.0