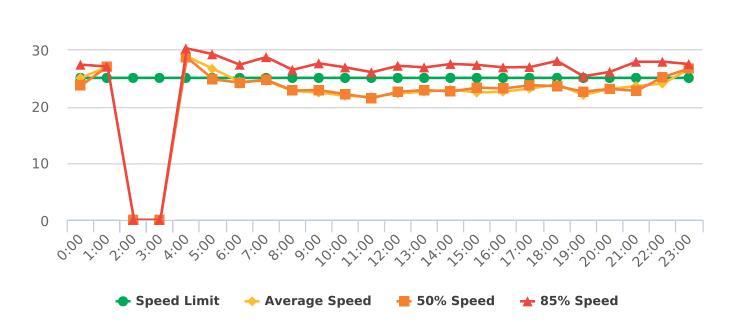

#### **Extended Speed Summary Report**

Generated by Nijesh Sthapit from Pebble Beach Community Services on Jul 15, 2019 at 4:39:18 PM

Time of Day: 0:00 to 23:59 Dates: 4/22/2019 to 4/28/2019

Site: Sloat Road, 1N - Sloat

### **Overall Summary**

Total Days of Data: 7 Speed Limit: 25 Average Speed: 17.02 50th Percentile Speed: 16.54 85th Percentile Speed: 19.01 Pace Speed Range: 12-22

Speed Limit

Minimum Speed: 5 Maximum Speed: 33 Display Status: Speed Display Average Volume per Day: 85.0

Total Volume: 595

**—** 50% Speed

**★** 85% Speed

→ Average Speed