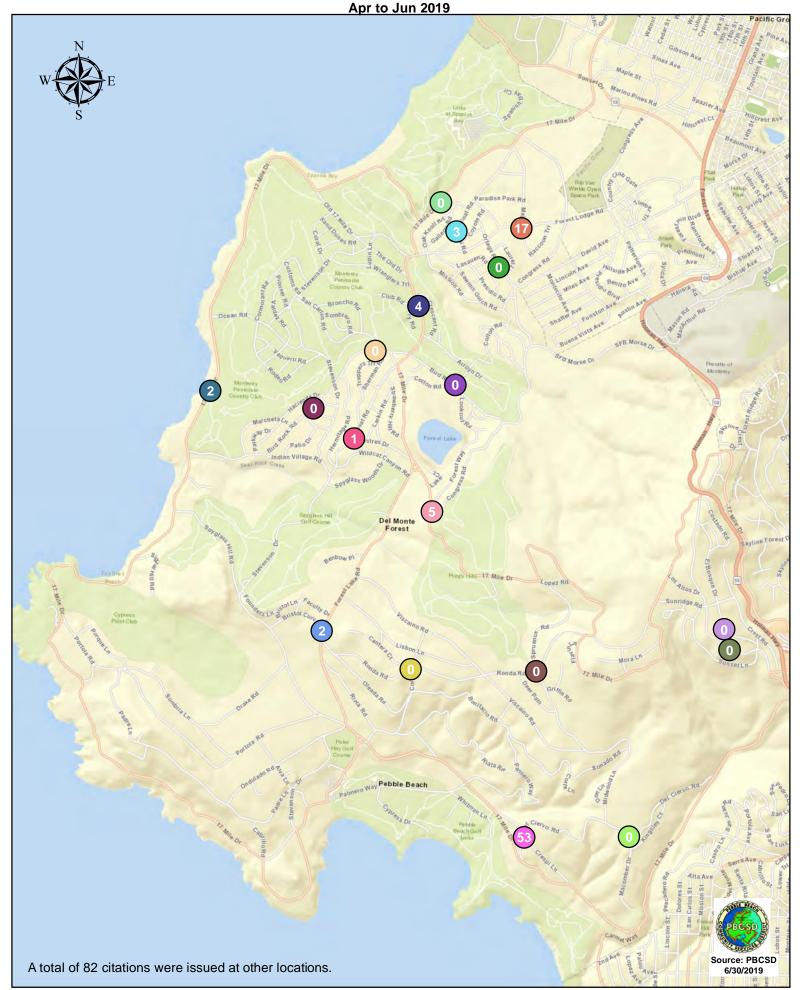

#### DEPUTY GENERAL MANAGER'S REPORT July 26, 2019

TO: Board of Directors

FROM: Suha Kilic, Deputy GM/CFO

SUBJECT: Supplemental Traffic Enforcement Program

**Quarter Ending June 30, 2019** 

During the three-month and twelve-month periods ending June 30, 2019 CHP issued 168 (83 for unsafe speed) and 562 (219 for unsafe speed) citations, respectively. The numbers of citations for the previous three-month and twelve-month periods ending March 31, 2019 were 110 (39 for unsafe speed) and 576 (228 for unsafe speed). CHP also gave 149 verbal warnings and assisted 130 motorists during the quarter. The citations are presented by type in the attached pie charts. Number of citations for the 19 general locations (12 locations identified by a 2006 DMFPO survey, plus 7 locations added based on the feedback and field observations) are presented on the attached maps.

Note: In addition to the citations above, CHP gave 149 ver bal warnings and assisted 130 motorist during 4th Quarter FY 2018-19.

CHP Traffic Enforcement Program Number of Citations Issued by Locations Apr to Jun 2019