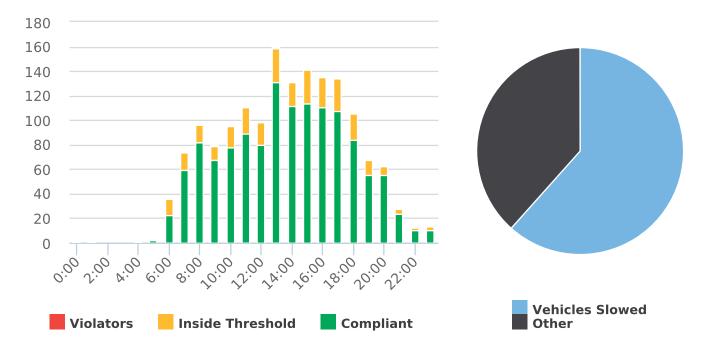

#### **Extended Speed Summary Report**

Generated by Nijesh Sthapit from Pebble Beach Community Services on Jul 15, 2019 at 4:39:18 PM

Time of Day: 0:00 to 23:59 Dates: 4/22/2019 to 4/28/2019

Site: Sloat Road, 1N - Sloat

### **Overall Summary**

Total Days of Data: 7 Speed Limit: 25 Average Speed: 17.02 50th Percentile Speed: 16.54 85th Percentile Speed: 19.01 Pace Speed Range: 12-22

Speed Limit

Minimum Speed: 5 Maximum Speed: 33 Display Status: Speed Display Average Volume per Day: 85.0

Total Volume: 595

**—** 50% Speed

**★** 85% Speed

→ Average Speed