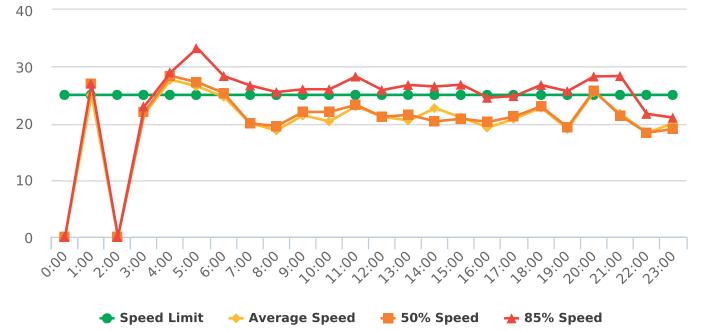

#### **Extended Speed Summary Report**

Generated by Nijesh Sthapit from Pebble Beach Community Services on Jul 15, 2019 at 4:39:18 PM

Time of Day: 0:00 to 23:59 Dates: 4/22/2019 to 4/28/2019

Site: Sloat Road, 1N - Sloat

### **Overall Summary**

Total Days of Data: 7 Speed Limit: 25 Average Speed: 17.02 50th Percentile Speed: 16.54 85th Percentile Speed: 19.01 Pace Speed Range: 12-22

Speed Limit

Minimum Speed: 5 Maximum Speed: 33 Display Status: Speed Display Average Volume per Day: 85.0

Total Volume: 595

**—** 50% Speed

**★** 85% Speed

→ Average Speed