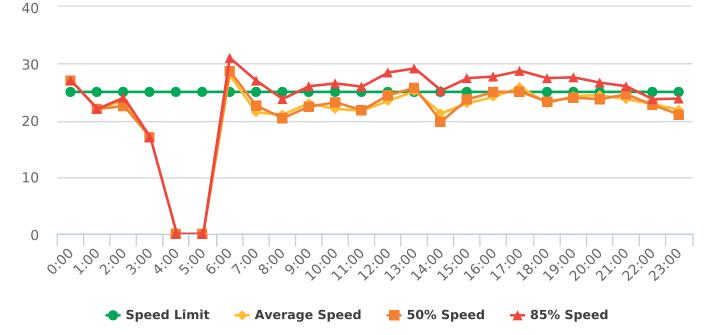

#### **Extended Speed Summary Report**

Generated by Nijesh Sthapit from Pebble Beach Community Services on Jul 15, 2019 at 4:39:18 PM

Time of Day: 0:00 to 23:59 Dates: 4/22/2019 to 4/28/2019

Site: Sloat Road, 1N - Sloat

### **Overall Summary**

Total Days of Data: 7 Speed Limit: 25 Average Speed: 17.02 50th Percentile Speed: 16.54 85th Percentile Speed: 19.01 Pace Speed Range: 12-22

Speed Limit

Minimum Speed: 5 Maximum Speed: 33 Display Status: Speed Display Average Volume per Day: 85.0

Total Volume: 595

**—** 50% Speed

**★** 85% Speed

→ Average Speed