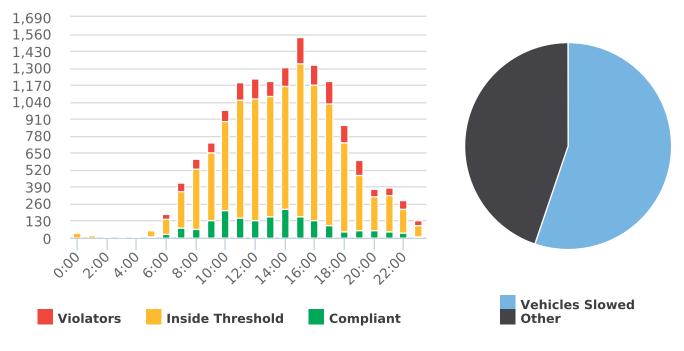

Note: In addition to the citations above, CHP gave 149 ver bal warnings and assisted 130 motorist during 4th Quarter FY 2018-19.

CHP Traffic Enforcement Program Number of Citations Issued by Locations Apr to Jun 2019

#### DEPUTY GENERAL MANAGER'S REPORT July 26, 2019

TO: Board of Directors

FROM: Suha Kilic, Deputy GM/CFO

SUBJECT: Supplemental Traffic Enforcement Program

**Quarter Ending June 30, 2019** 

During the three-month and twelve-month periods ending June 30, 2019 CHP issued 168 (83 for unsafe speed) and 562 (219 for unsafe speed) citations, respectively. The numbers of citations for the previous three-month and twelve-month periods ending March 31, 2019 were 110 (39 for unsafe speed) and 576 (228 for unsafe speed). CHP also gave 149 verbal warnings and assisted 130 motorists during the quarter. The citations are presented by type in the attached pie charts. Number of citations for the 19 general locations (12 locations identified by a 2006 DMFPO survey, plus 7 locations added based on the feedback and field observations) are presented on the attached maps.