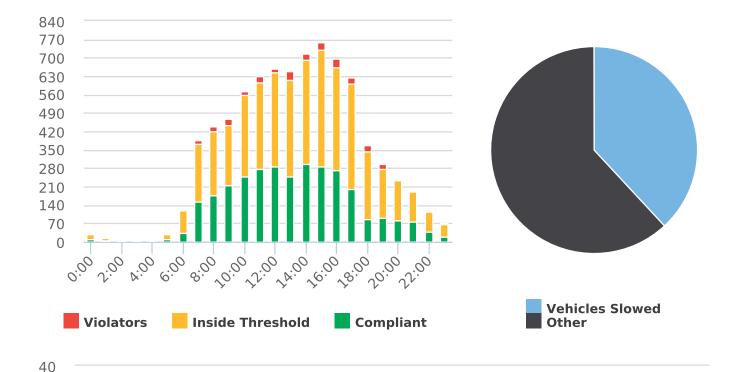

### **Extended Speed Summary Report**

Generated by Nijesh Sthapit from Pebble Beach Community Services on Jul 15, 2019 at 3:48:0 PM

Time of Day: 0:00 to 23:59 Dates: 4/8/2019 to 4/14/2019 Site: Crespi Lane, 12N - Crespi Ln. near Del Ciervo , NB

### **Overall Summary**

Total Days of Data: 7 Speed Limit: 25 Average Speed: 30.67 50th Percentile Speed: 30.5 85th Percentile Speed: 34.99 Pace Speed Range: 26-36

Speed Limit

Minimum Speed: 5 Maximum Speed: 53