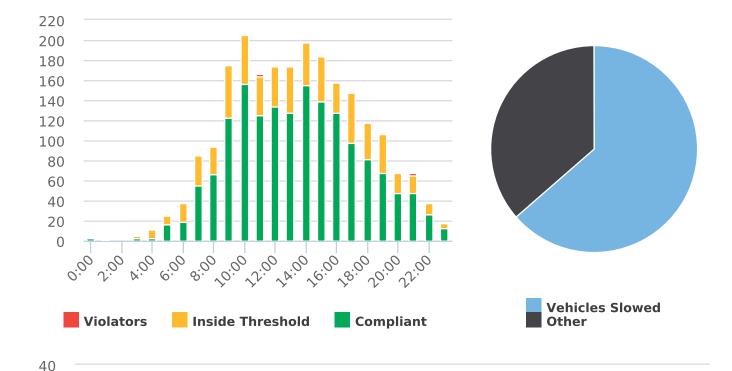

#### **Extended Speed Summary Report**

Generated by Nijesh Sthapit from Pebble Beach Community Services on Jul 16, 2019 at 10:58:12 AM

Time of Day: 0:00 to 23:59 Dates: 6/3/2019 to 6/9/2019 Site: Sloat Road, 1N - Sloat

### **Overall Summary**

Total Days of Data: 7 Speed Limit: 25 Average Speed: 18.06 50th Percentile Speed: 17.33 85th Percentile Speed: 20.82 Pace Speed Range: 13-23

Minimum Speed: 5 Maximum Speed: 33 Display Status: Speed Display Average Volume per Day: 117.1