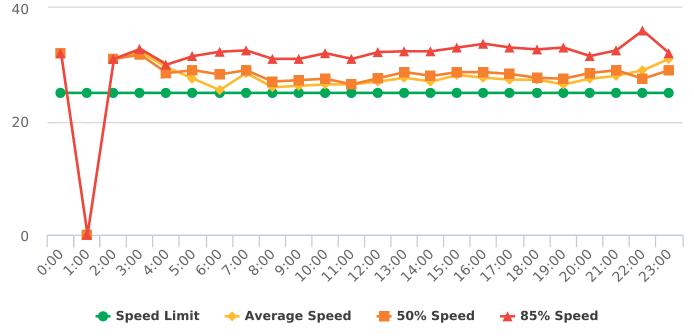

The four mobile speed monitor/display units have been rotated among locations during the quarter. The average speeds in most residential zones remain near or below 25 mph with the exception of sections of the Forest Lodge, Sloat, Lopez, Forest Lake, Sunridge Roads and Crespi Lane. The average and 85% speeds on those highly travelled roads remain near or below 30 mph, and 35 mph, respectively.