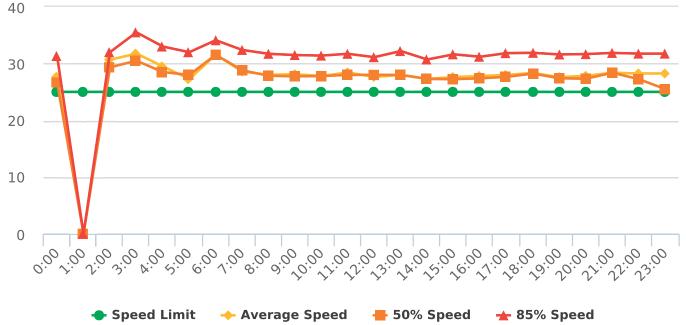

#### **Extended Speed Summary Report**

Generated by Nijesh Sthapit from Pebble Beach Community Services on Jul 15, 2019 at 4:39:18 PM

Time of Day: 0:00 to 23:59 Dates: 4/22/2019 to 4/28/2019

Site: Sloat Road, 1N - Sloat

### **Overall Summary**

Total Days of Data: 7 Speed Limit: 25 Average Speed: 17.02 50th Percentile Speed: 16.54 85th Percentile Speed: 19.01 Pace Speed Range: 12-22

Speed Limit

Minimum Speed: 5 Maximum Speed: 33 Display Status: Speed Display Average Volume per Day: 85.0

Total Volume: 595

**—** 50% Speed

**★** 85% Speed

→ Average Speed