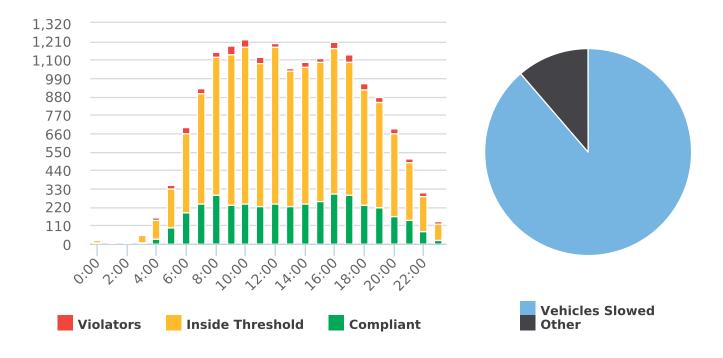

#### **Extended Speed Summary Report**

Generated by Nijesh Sthapit from Pebble Beach Community Services on Jul 15, 2019 at 4:39:18 PM

Time of Day: 0:00 to 23:59 Dates: 4/22/2019 to 4/28/2019

Site: Sloat Road, 1N - Sloat

### **Overall Summary**

Total Days of Data: 7 Speed Limit: 25 Average Speed: 17.02 50th Percentile Speed: 16.54 85th Percentile Speed: 19.01 Pace Speed Range: 12-22

Speed Limit

Minimum Speed: 5 Maximum Speed: 33 Display Status: Speed Display Average Volume per Day: 85.0

Total Volume: 595

**—** 50% Speed

**★** 85% Speed

→ Average Speed