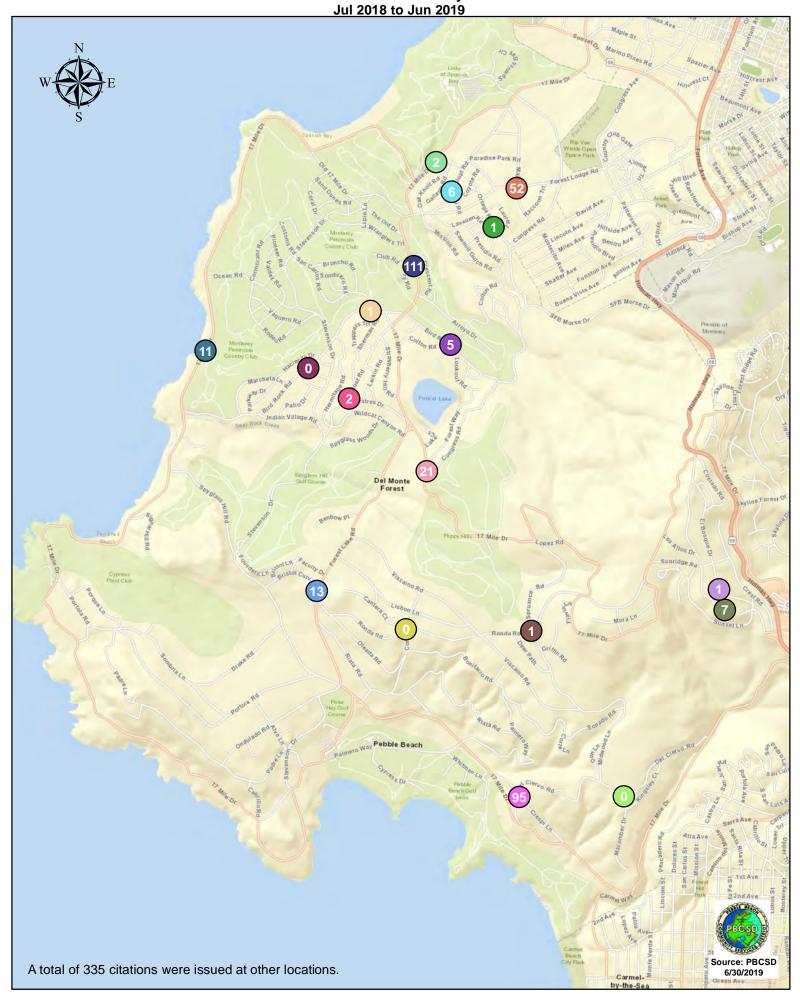

#### DEPUTY GENERAL MANAGER'S REPORT July 26, 2019

TO: Board of Directors

FROM: Suha Kilic, Deputy GM/CFO

SUBJECT: Supplemental Traffic Enforcement Program

**Quarter Ending June 30, 2019** 

During the three-month and twelve-month periods ending June 30, 2019 CHP issued 168 (83 for unsafe speed) and 562 (219 for unsafe speed) citations, respectively. The numbers of citations for the previous three-month and twelve-month periods ending March 31, 2019 were 110 (39 for unsafe speed) and 576 (228 for unsafe speed). CHP also gave 149 verbal warnings and assisted 130 motorists during the quarter. The citations are presented by type in the attached pie charts. Number of citations for the 19 general locations (12 locations identified by a 2006 DMFPO survey, plus 7 locations added based on the feedback and field observations) are presented on the attached maps.

CHP Traffic Enforcement Program Number of Citations Issued by Locations Jul 2018 to Jun 2019