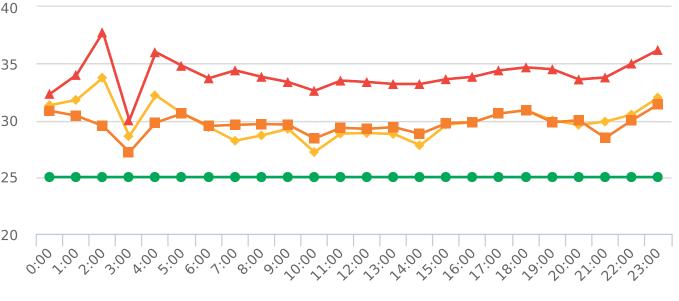

The four mobile speed monitor/display units have been rotated among locations during the quarter. The average speeds in most residential zones remain near or below 25 mph with the exception of sections of the Forest Lodge, Sloat, Lopez, Forest Lake, Sunridge Roads and Crespi Lane. The average and 85% speeds on those highly travelled roads remain near or below 30 mph, and 35 mph, respectively.