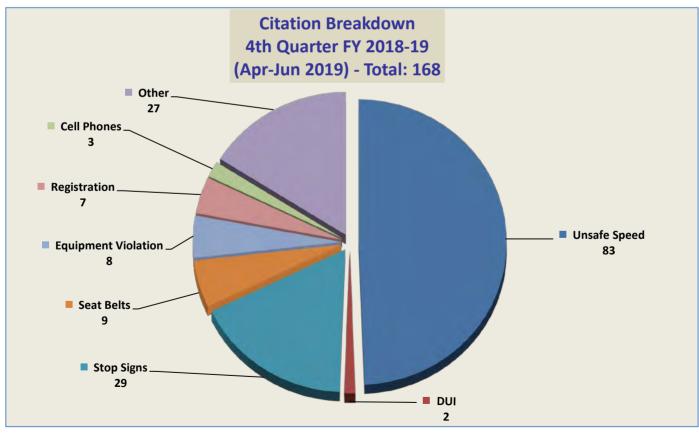

#### DEPUTY GENERAL MANAGER'S REPORT July 26, 2019

TO: Board of Directors

FROM: Suha Kilic, Deputy GM/CFO

SUBJECT: Supplemental Traffic Enforcement Program

**Quarter Ending June 30, 2019** 

During the three-month and twelve-month periods ending June 30, 2019 CHP issued 168 (83 for unsafe speed) and 562 (219 for unsafe speed) citations, respectively. The numbers of citations for the previous three-month and twelve-month periods ending March 31, 2019 were 110 (39 for unsafe speed) and 576 (228 for unsafe speed). CHP also gave 149 verbal warnings and assisted 130 motorists during the quarter. The citations are presented by type in the attached pie charts. Number of citations for the 19 general locations (12 locations identified by a 2006 DMFPO survey, plus 7 locations added based on the feedback and field observations) are presented on the attached maps.