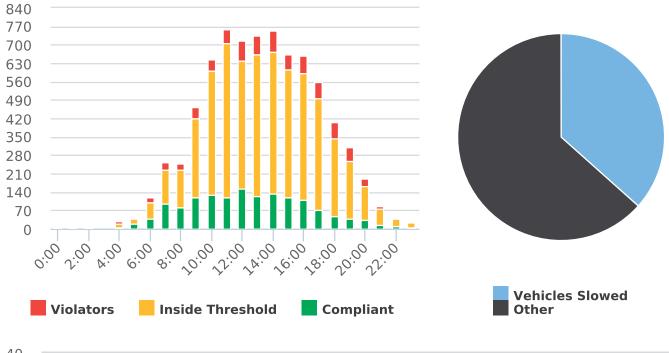

#### DEPUTY GENERAL MANAGER'S REPORT July 26, 2019

TO: Board of Directors

FROM: Suha Kilic, Deputy GM/CFO

SUBJECT: Supplemental Traffic Enforcement Program

**Quarter Ending June 30, 2019** 

During the three-month and twelve-month periods ending June 30, 2019 CHP issued 168 (83 for unsafe speed) and 562 (219 for unsafe speed) citations, respectively. The numbers of citations for the previous three-month and twelve-month periods ending March 31, 2019 were 110 (39 for unsafe speed) and 576 (228 for unsafe speed). CHP also gave 149 verbal warnings and assisted 130 motorists during the quarter. The citations are presented by type in the attached pie charts. Number of citations for the 19 general locations (12 locations identified by a 2006 DMFPO survey, plus 7 locations added based on the feedback and field observations) are presented on the attached maps.

Note: In addition to the citations above, CHP gave 149 ver bal warnings and assisted 130 motorist during 4th Quarter FY 2018-19.

CHP Traffic Enforcement Program Number of Citations Issued by Locations Apr to Jun 2019