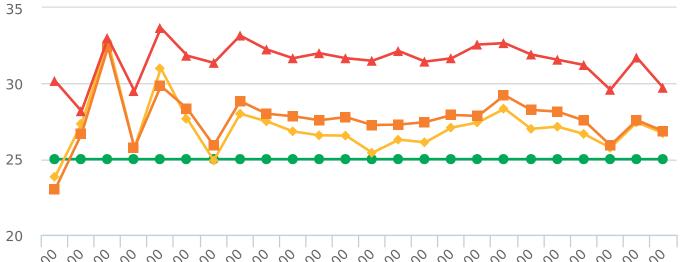

### **Extended Speed Summary Report**

Generated by Nijesh Sthapit from Pebble Beach Community Services on Jul 15, 2019 at 4:40:17 PM

Time of Day: 0:00 to 23:59 Dates: 4/22/2019 to 4/28/2019 Site: Ortega Road, 3N - Ortega Rd.

near Rancho, NB

### **Overall Summary**

Total Days of Data: 7 Speed Limit: 25 Average Speed: 23.4

50th Percentile Speed: 23.09 85th Percentile Speed: 26.78 Pace Speed Range: 19-29 Minimum Speed: 5 Maximum Speed: 44

Display Status: Speed Display Average Volume per Day: 388.3