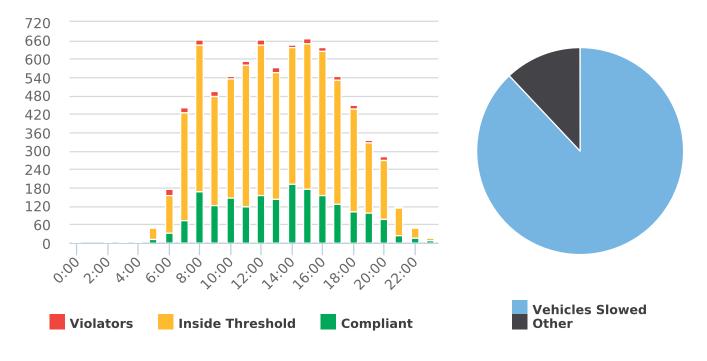

### **Extended Speed Summary Report**

Generated by Nijesh Sthapit from Pebble Beach Community Services on Jul 15, 2019 at 4:39:50 PM

Time of Day: 0:00 to 23:59 Dates: 4/22/2019 to 4/28/2019 Site: Forest Lodge Road, 2E - Forest Lodge near Majella Rd.,

### **Overall Summary**

Total Days of Data: 7 Speed Limit: 25 Average Speed: 29.17 50th Percentile Speed: 28.91 85th Percentile Speed: 32.35 Pace Speed Range: 24-34

Minimum Speed: 5 Maximum Speed: 59

Display Status: Speed Display Average Volume per Day: 1421.9

### **Extended Speed Summary Report**

Generated by Nijesh Sthapit from Pebble Beach Community Services on Jul 16, 2019 at 10:59:6 AM

Time of Day: 0:00 to 23:59 Dates: 6/3/2019 to 6/9/2019 Site: Forest Lodge Road, 2E - Forest Lodge near Majella Rd.,

#### **Overall Summary**

Total Days of Data: 7 Speed Limit: 25 Average Speed: 29.17 50th Percentile Speed: 29.03 85th Percentile Speed: 32.54 Pace Speed Range: 24-34

Minimum Speed: 5 Maximum Speed: 52

Display Status: Speed Display Average Volume per Day: 1721.0