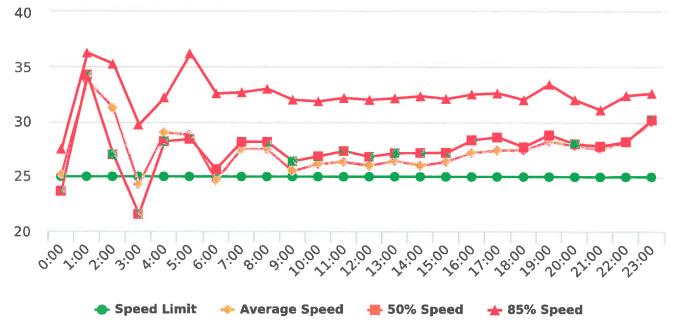

### **Extended Speed Summary Report**

50

Generated by Marianna Pimentel from Pebble Beach Community Services on Sep 23, 2019 at 2:58:15 PM

Time of Day: 0:00 to 23:59 Dates: 7/15/2019 to 7/21/2019

Site: Sloat Road, 1N - Sloat and Lost Barranca (2844 Sloat)

#### **Overall Summary**

Total Days of Data: 7 Speed Limit: 25 Average Speed: 26.71 50th Percentile Speed: 26.34 85th Percentile Speed: 31.43

Pace Speed Range: 21-31

Display Status: Speed Display Average Volume per Day: 976.7

Total Volume: 6837

Minimum Speed: 5

Maximum Speed: 49

Speed Limit 🧼 Average Speed

50% Speed

85% Speed