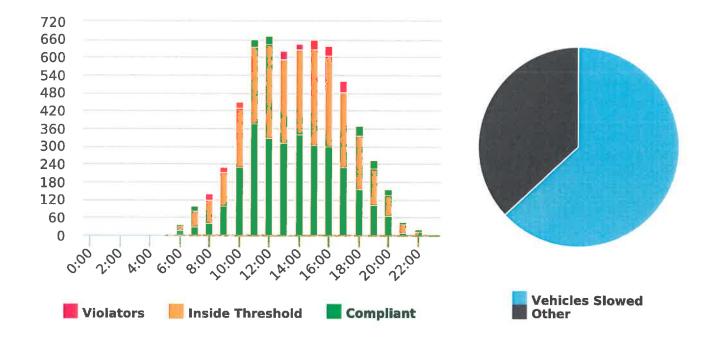

#### DEPUTY GENERAL MANAGER'S REPORT October 25, 2019

TO: Board of Directors

FROM: Suha Kilic, Deputy GM/CFO

SUBJECT: Supplemental Traffic Enforcement Program

**Quarter Ending September 30, 2019** 

During the three-month and twelve-month periods ending September 30, 2019 CHP issued 109 (30 for unsafe speed) and 542 (190 for unsafe speed) citations, respectively. The numbers of citations for the previous three-month and twelve-month periods ending June 30, 2019 were 168 (83 for unsafe speed) and 562 (219 for unsafe speed). CHP also gave 155 verbal warnings and assisted 144 motorists during the quarter. The citations are presented by type in the attached pie charts. Number of citations for the 20 general locations (12 locations identified by a 2006 DMFPO survey, plus 8 locations added based on the feedback and field observations) are presented on the attached maps. This quarter 17 Mile Drive near Bird Rock Rd. has been added to the regularly monitored locations.

CHP Traffic Enforcement Program Number of Citations Issued by Locations Oct 2018 to Sep 2019