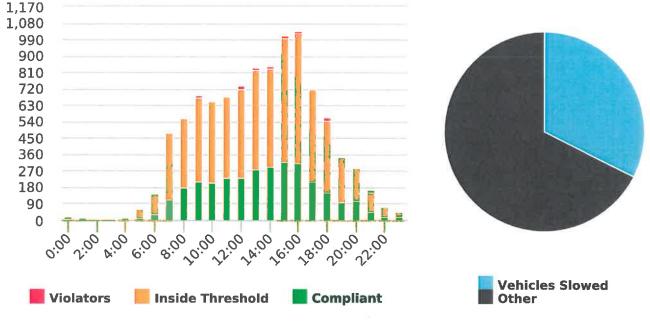

### **Extended Speed Summary Report**

50

Generated by Marianna Pimentel from Pebble Beach Community Services on Sep 23, 2019 at 2:58:15 PM

Time of Day: 0:00 to 23:59 Dates: 7/15/2019 to 7/21/2019

Site: Sloat Road, 1N - Sloat and Lost Barranca (2844 Sloat)

#### **Overall Summary**

Total Days of Data: 7 Speed Limit: 25 Average Speed: 26.71 50th Percentile Speed: 26.34 85th Percentile Speed: 31.43

Pace Speed Range: 21-31

Display Status: Speed Display Average Volume per Day: 976.7

Total Volume: 6837

Minimum Speed: 5

Maximum Speed: 49

Speed Limit 🧼 Average Speed

50% Speed

85% Speed