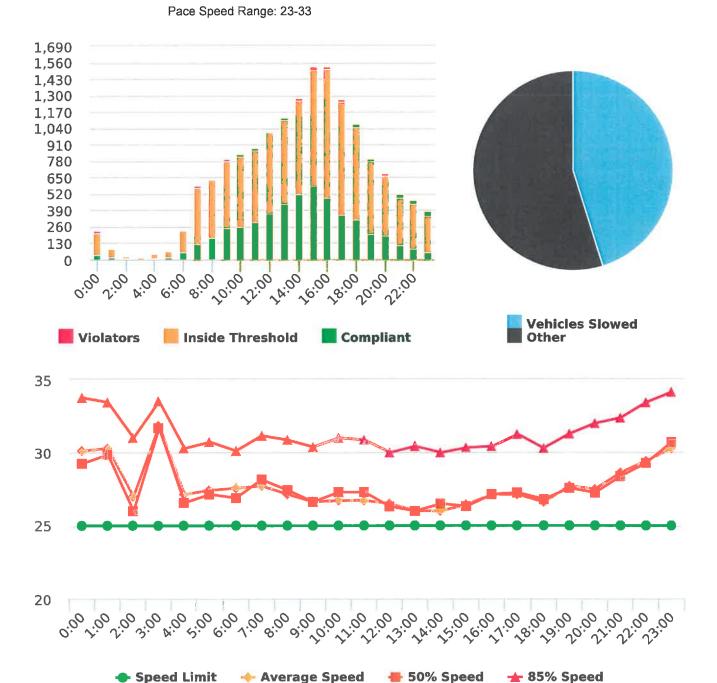

### **Extended Speed Summary Report**

Generated by Marianna Pimentel from Pebble Beach Community Services on Sep 23, 2019 at 2:59:16 PM

Time of Day: 0:00 to 23:59 Dates: 7/15/2019 to 7/21/2019 Site: Forest Lodge Road, 2E - Forest Lodge near Majella Rd.,

#### **Overall Summary**

Total Days of Data: 7 Speed Limit: 25 Average Speed: 27.62 50th Percentile Speed: 27.24

Speed Limit

85th Percentile Speed: 31.25 Pace Speed Range: 23-33 Minimum Speed: 5 Maximum Speed: 48

Display Status: Speed Display Average Volume per Day: 1438.6

Total Volume: 10070

50% Speed

\* 85% Speed

Average Speed