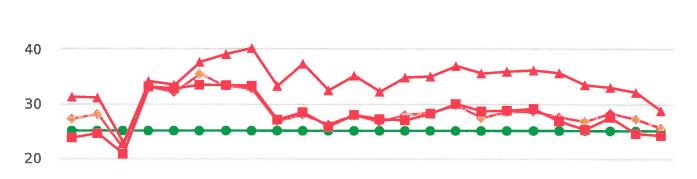

### **Extended Speed Summary Report**

Generated by Marianna Pimentel from Pebble Beach Community Services on Sep 23, 2019 at 3:1:48 PM

Time of Day: 0:00 to 23:59 Dates: 7/15/2019 to 7/21/2019 Site: Sloat Road, 4N - Sloat Rd. near Wrangler's intersection, NB

#### **Overall Summary**

Total Days of Data: 7 Speed Limit: 25 Average Speed: 29.94 50th Percentile Speed: 29.74 85th Percentile Speed: 34.05

Pace Speed Range: 25-35

Maximum Speed: 61
Display Status: Speed

Minimum Speed: 5

Display Status: Speed Display Average Volume per Day: 2197.0