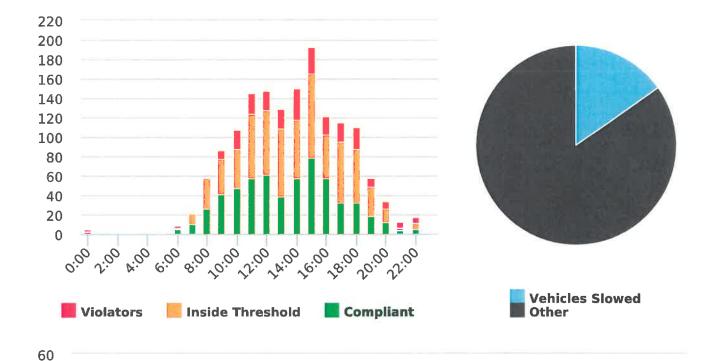

### **Extended Speed Summary Report**

50

Generated by Marianna Pimentel from Pebble Beach Community Services on Sep 23, 2019 at 2:58:15 PM

Time of Day: 0:00 to 23:59 Dates: 7/15/2019 to 7/21/2019

Site: Sloat Road, 1N - Sloat and Lost Barranca (2844 Sloat)

#### **Overall Summary**

Total Days of Data: 7 Speed Limit: 25 Average Speed: 26.71 50th Percentile Speed: 26.34 85th Percentile Speed: 31.43

Pace Speed Range: 21-31

Display Status: Speed Display Average Volume per Day: 976.7

Total Volume: 6837

Minimum Speed: 5

Maximum Speed: 49

Speed Limit 🧼 Average Speed

50% Speed

85% Speed