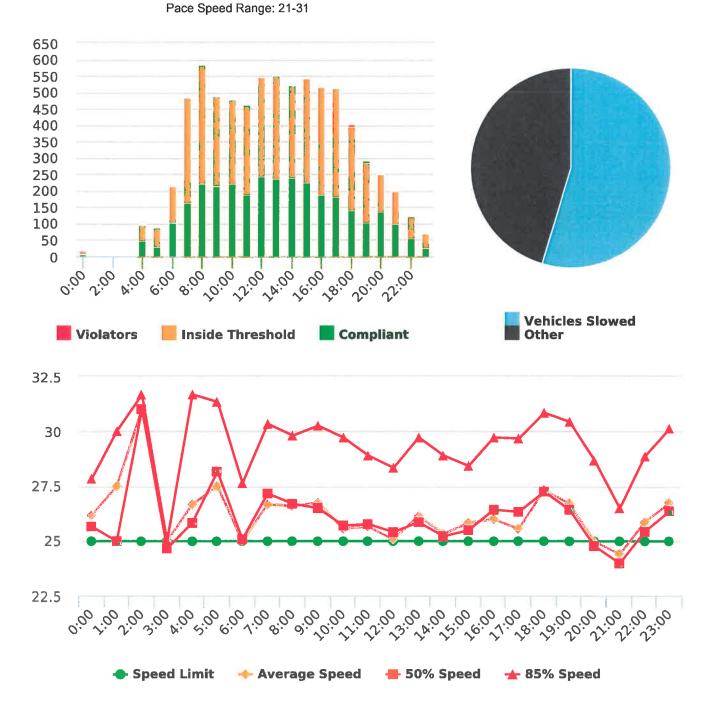

## **Extended Speed Summary Report**

Generated by Marianna Pimentel from Pebble Beach Community Services on Oct 2, 2019 at 4:44:56 PM

Time of Day: 0:00 to 23:59 Dates: 8/26/2019 to 9/1/2019 Site: 17 Mile Dr. 18N Cross Birdrock

Rd., NB

#### **Overall Summary**

Total Days of Data: 7 Speed Limit: 25 Average Speed: 32.11 50th Percentile Speed: 31.46 85th Percentile Speed: 36.51

Pace Speed Range: 27-37

Maximum Speed: 59 Display Status: Speed Display

Average Volume per Day: 675.9

Total Volume: 4731

Minimum Speed: 5