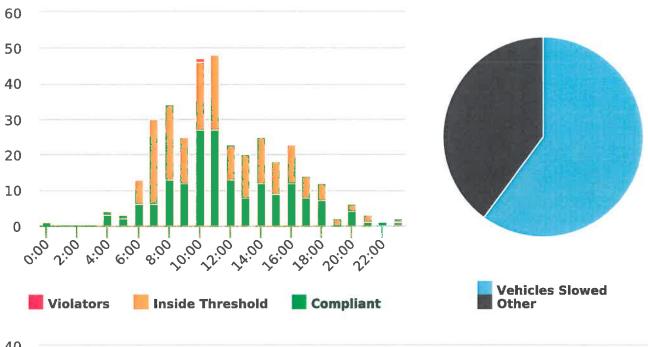

#### DEPUTY GENERAL MANAGER'S REPORT October 25, 2019

TO: Board of Directors

FROM: Suha Kilic, Deputy GM/CFO

SUBJECT: Supplemental Traffic Enforcement Program

**Quarter Ending September 30, 2019** 

During the three-month and twelve-month periods ending September 30, 2019 CHP issued 109 (30 for unsafe speed) and 542 (190 for unsafe speed) citations, respectively. The numbers of citations for the previous three-month and twelve-month periods ending June 30, 2019 were 168 (83 for unsafe speed) and 562 (219 for unsafe speed). CHP also gave 155 verbal warnings and assisted 144 motorists during the quarter. The citations are presented by type in the attached pie charts. Number of citations for the 20 general locations (12 locations identified by a 2006 DMFPO survey, plus 8 locations added based on the feedback and field observations) are presented on the attached maps. This quarter 17 Mile Drive near Bird Rock Rd. has been added to the regularly monitored locations.

Note: In addition to the citations above, CHP gave 155 verb al warnings and assisted 144 motorist during 1st Quarter FY 2019-20.

CHP Traffic Enforcement Program Number of Citations Issued by Locations Jul to Sep 2019