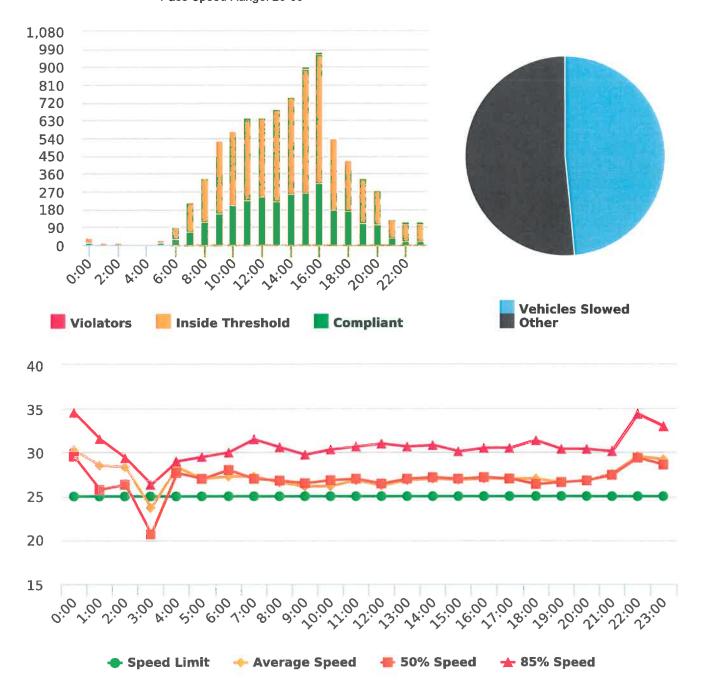

### **Extended Speed Summary Report**

60

Generated by Marianna Pimentel from Pebble Beach Community Services on Sep 23, 2019 at 3:2:44 PM

Time of Day: 0:00 to 23:59 Dates: 7/22/2019 to 7/27/2019 Site: Sloat Road, 1S - Sloat and Lost Barranca (2844 Sloat)

#### **Overall Summary**

Total Days of Data: 6 Speed Limit: 25 Average Speed: 27.88 50th Percentile Speed: 27.25 85th Percentile Speed: 32.48

Pace Speed Range: 23-33

Minimum Speed: 5 Maximum Speed: 56

Display Status: Speed Display Average Volume per Day: 1041.2