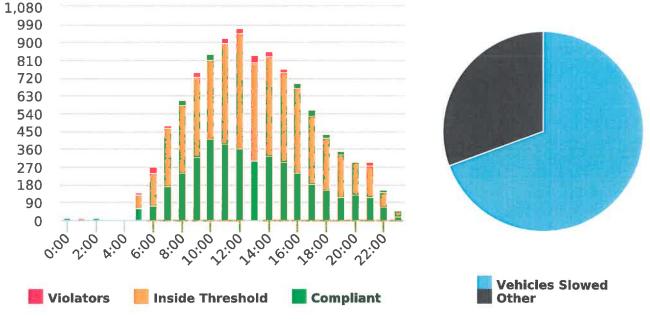

#### DEPUTY GENERAL MANAGER'S REPORT October 25, 2019

TO: Board of Directors

FROM: Suha Kilic, Deputy GM/CFO

SUBJECT: Supplemental Traffic Enforcement Program

**Quarter Ending September 30, 2019** 

During the three-month and twelve-month periods ending September 30, 2019 CHP issued 109 (30 for unsafe speed) and 542 (190 for unsafe speed) citations, respectively. The numbers of citations for the previous three-month and twelve-month periods ending June 30, 2019 were 168 (83 for unsafe speed) and 562 (219 for unsafe speed). CHP also gave 155 verbal warnings and assisted 144 motorists during the quarter. The citations are presented by type in the attached pie charts. Number of citations for the 20 general locations (12 locations identified by a 2006 DMFPO survey, plus 8 locations added based on the feedback and field observations) are presented on the attached maps. This quarter 17 Mile Drive near Bird Rock Rd. has been added to the regularly monitored locations.

Note: In addition to the citations above, CHP gave 155 verb al warnings and assisted 144 motorist during 1st Quarter FY 2019-20.

CHP Traffic Enforcement Program Number of Citations Issued by Locations Jul to Sep 2019