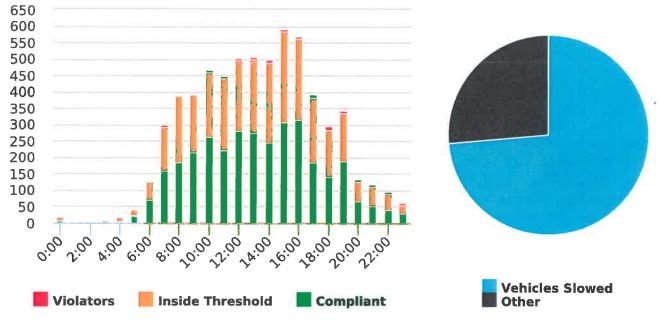

### **Extended Speed Summary Report**

50

Generated by Marianna Pimentel from Pebble Beach Community Services on Sep 23, 2019 at 2:58:15 PM

Time of Day: 0:00 to 23:59 Dates: 7/15/2019 to 7/21/2019

Site: Sloat Road, 1N - Sloat and Lost Barranca (2844 Sloat)

#### **Overall Summary**

Total Days of Data: 7 Speed Limit: 25 Average Speed: 26.71 50th Percentile Speed: 26.34 85th Percentile Speed: 31.43

Pace Speed Range: 21-31

Display Status: Speed Display Average Volume per Day: 976.7

Total Volume: 6837

Minimum Speed: 5

Maximum Speed: 49

Speed Limit 🧼 Average Speed

50% Speed

85% Speed