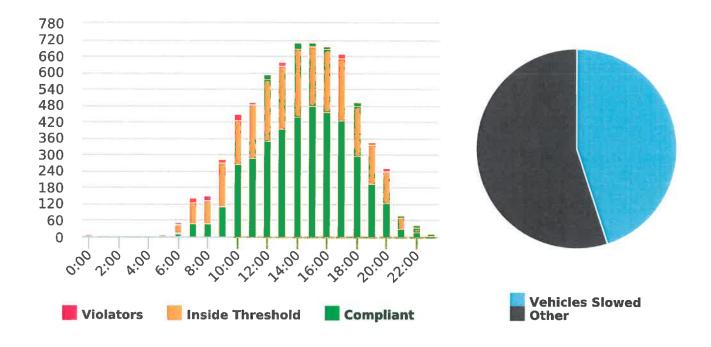

#### DEPUTY GENERAL MANAGER'S REPORT October 25, 2019

TO: Board of Directors

FROM: Suha Kilic, Deputy GM/CFO

SUBJECT: Supplemental Traffic Enforcement Program

**Quarter Ending September 30, 2019** 

During the three-month and twelve-month periods ending September 30, 2019 CHP issued 109 (30 for unsafe speed) and 542 (190 for unsafe speed) citations, respectively. The numbers of citations for the previous three-month and twelve-month periods ending June 30, 2019 were 168 (83 for unsafe speed) and 562 (219 for unsafe speed). CHP also gave 155 verbal warnings and assisted 144 motorists during the quarter. The citations are presented by type in the attached pie charts. Number of citations for the 20 general locations (12 locations identified by a 2006 DMFPO survey, plus 8 locations added based on the feedback and field observations) are presented on the attached maps. This quarter 17 Mile Drive near Bird Rock Rd. has been added to the regularly monitored locations.

Note: In addition to the citations above, CHP gave 155 verb al warnings and assisted 144 motorist during 1st Quarter FY 2019-20.

CHP Traffic Enforcement Program Number of Citations Issued by Locations Jul to Sep 2019