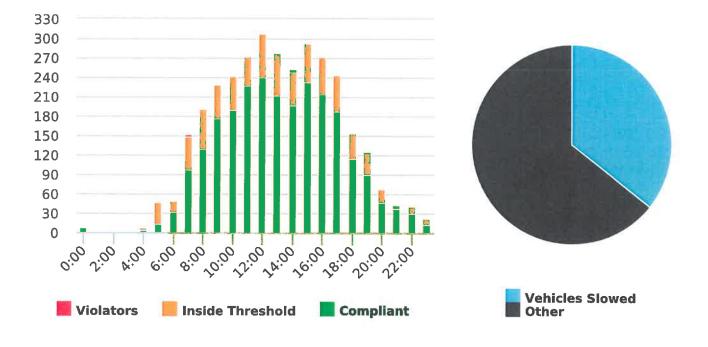

### **Extended Speed Summary Report**

60

Generated by Marianna Pimentel from Pebble Beach Community Services on Sep 23, 2019 at 3:2:44 PM

Time of Day: 0:00 to 23:59 Dates: 7/22/2019 to 7/27/2019 Site: Sloat Road, 1S - Sloat and Lost Barranca (2844 Sloat)

#### **Overall Summary**

Total Days of Data: 6 Speed Limit: 25 Average Speed: 27.88 50th Percentile Speed: 27.25 85th Percentile Speed: 32.48

Pace Speed Range: 23-33

Minimum Speed: 5 Maximum Speed: 56

Display Status: Speed Display Average Volume per Day: 1041.2