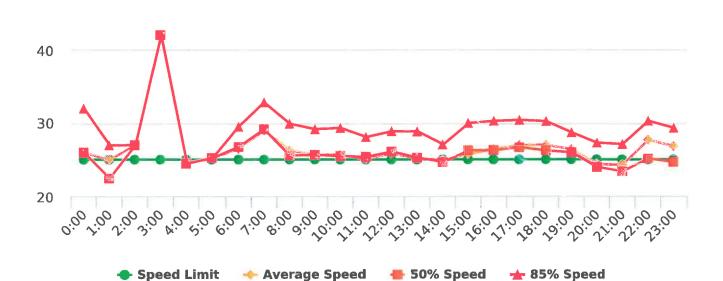

The four mobile speed monitor/display units have been rotated among locations during the quarter. The average speeds in most residential zones remain near or below 25 mph with the exception of sections of the Forest Lodge, Sloat, Lopez, Forest Lake, Sunridge Roads, Crespi Lane and coastal 17 Mile Drive. The average and 85% speeds on those highly travelled roads remain near or below 30 mph, and 35 mph, respectively.

#### **Overall Summary**

Total Days of Data: 6 Speed Limit: 25 Average Speed: 27.88 50th Percentile Speed: 27.25 85th Percentile Speed: 32.48

Pace Speed Range: 23-33

Minimum Speed: 5 Maximum Speed: 56

Display Status: Speed Display Average Volume per Day: 1041.2