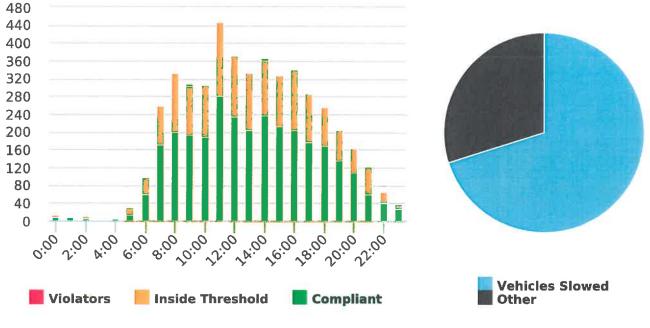

#### DEPUTY GENERAL MANAGER'S REPORT October 25, 2019

TO: Board of Directors

FROM: Suha Kilic, Deputy GM/CFO

SUBJECT: Supplemental Traffic Enforcement Program

**Quarter Ending September 30, 2019** 

During the three-month and twelve-month periods ending September 30, 2019 CHP issued 109 (30 for unsafe speed) and 542 (190 for unsafe speed) citations, respectively. The numbers of citations for the previous three-month and twelve-month periods ending June 30, 2019 were 168 (83 for unsafe speed) and 562 (219 for unsafe speed). CHP also gave 155 verbal warnings and assisted 144 motorists during the quarter. The citations are presented by type in the attached pie charts. Number of citations for the 20 general locations (12 locations identified by a 2006 DMFPO survey, plus 8 locations added based on the feedback and field observations) are presented on the attached maps. This quarter 17 Mile Drive near Bird Rock Rd. has been added to the regularly monitored locations.

Note: In addition to the citations above, CHP gave 155 verb al warnings and assisted 144 motorist during 1st Quarter FY 2019-20.

CHP Traffic Enforcement Program Number of Citations Issued by Locations Jul to Sep 2019

CHP Traffic Enforcement Program Number of Citations Issued by Locations Oct 2018 to Sep 2019