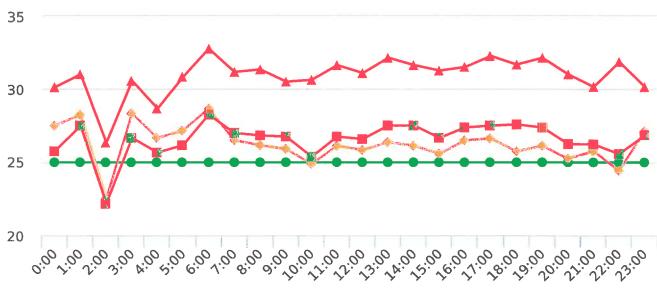

### **Extended Speed Summary Report**

Generated by Marianna Pimentel from Pebble Beach Community Services on Sep 23, 2019 at 3:1:48 PM

Time of Day: 0:00 to 23:59 Dates: 7/15/2019 to 7/21/2019 Site: Sloat Road, 4N - Sloat Rd. near Wrangler's intersection, NB

#### **Overall Summary**

Total Days of Data: 7 Speed Limit: 25 Average Speed: 29.94 50th Percentile Speed: 29.74 85th Percentile Speed: 34.05

Pace Speed Range: 25-35

Maximum Speed: 61
Display Status: Speed

Minimum Speed: 5

Display Status: Speed Display Average Volume per Day: 2197.0