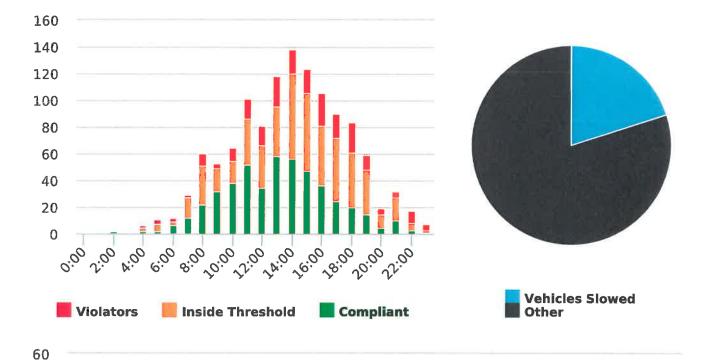

#### DEPUTY GENERAL MANAGER'S REPORT October 25, 2019

TO: Board of Directors

FROM: Suha Kilic, Deputy GM/CFO

SUBJECT: Supplemental Traffic Enforcement Program

**Quarter Ending September 30, 2019** 

During the three-month and twelve-month periods ending September 30, 2019 CHP issued 109 (30 for unsafe speed) and 542 (190 for unsafe speed) citations, respectively. The numbers of citations for the previous three-month and twelve-month periods ending June 30, 2019 were 168 (83 for unsafe speed) and 562 (219 for unsafe speed). CHP also gave 155 verbal warnings and assisted 144 motorists during the quarter. The citations are presented by type in the attached pie charts. Number of citations for the 20 general locations (12 locations identified by a 2006 DMFPO survey, plus 8 locations added based on the feedback and field observations) are presented on the attached maps. This quarter 17 Mile Drive near Bird Rock Rd. has been added to the regularly monitored locations.

Note: In addition to the citations above, CHP gave 155 verb al warnings and assisted 144 motorist during 1st Quarter FY 2019-20.

CHP Traffic Enforcement Program Number of Citations Issued by Locations Jul to Sep 2019