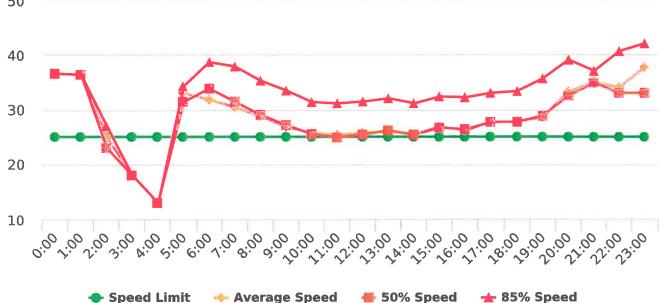

### **Extended Speed Summary Report**

50

Generated by Marianna Pimentel from Pebble Beach Community Services on Sep 23, 2019 at 2:58:15 PM

Time of Day: 0:00 to 23:59 Dates: 7/15/2019 to 7/21/2019

Site: Sloat Road, 1N - Sloat and Lost Barranca (2844 Sloat)

#### **Overall Summary**

Total Days of Data: 7 Speed Limit: 25 Average Speed: 26.71 50th Percentile Speed: 26.34 85th Percentile Speed: 31.43

Pace Speed Range: 21-31

Display Status: Speed Display Average Volume per Day: 976.7

Total Volume: 6837

Minimum Speed: 5

Maximum Speed: 49

Speed Limit 🧼 Average Speed

50% Speed

85% Speed