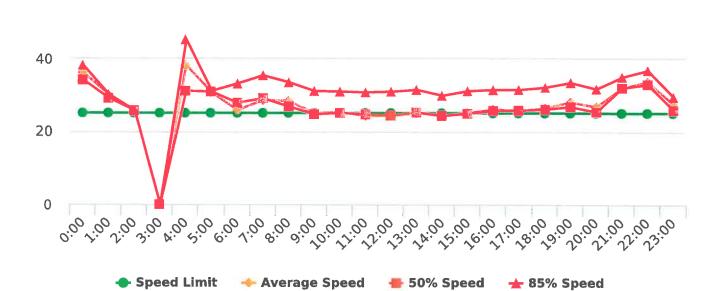

The four mobile speed monitor/display units have been rotated among locations during the quarter. The average speeds in most residential zones remain near or below 25 mph with the exception of sections of the Forest Lodge, Sloat, Lopez, Forest Lake, Sunridge Roads, Crespi Lane and coastal 17 Mile Drive. The average and 85% speeds on those highly travelled roads remain near or below 30 mph, and 35 mph, respectively.