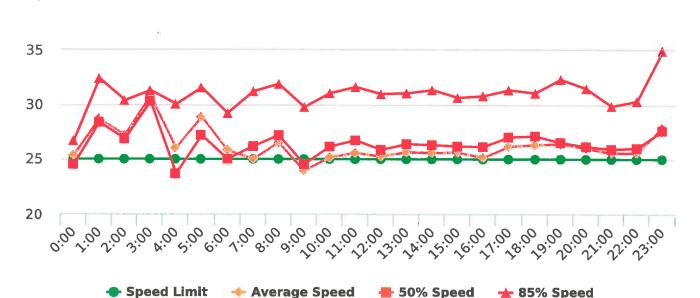

### **Extended Speed Summary Report**

50

Generated by Marianna Pimentel from Pebble Beach Community Services on Sep 23, 2019 at 2:58:15 PM

Time of Day: 0:00 to 23:59 Dates: 7/15/2019 to 7/21/2019

Site: Sloat Road, 1N - Sloat and Lost Barranca (2844 Sloat)

#### **Overall Summary**

Total Days of Data: 7 Speed Limit: 25 Average Speed: 26.71 50th Percentile Speed: 26.34 85th Percentile Speed: 31.43

Pace Speed Range: 21-31

Display Status: Speed Display Average Volume per Day: 976.7

Total Volume: 6837

Minimum Speed: 5

Maximum Speed: 49

Speed Limit 🧼 Average Speed

50% Speed

85% Speed