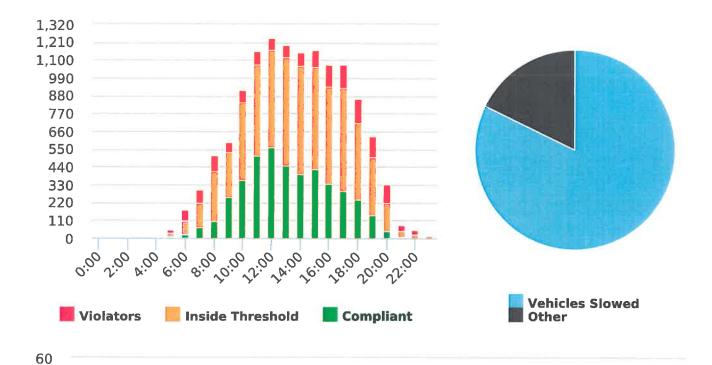

CHP Traffic Enforcement Program Number of Citations Issued by Locations Oct 2018 to Sep 2019