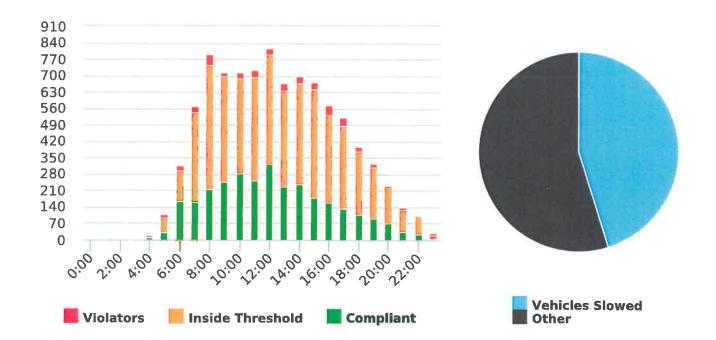

### **Extended Speed Summary Report**

Generated by Marianna Pimentel from Pebble Beach Community Services on Sep 23, 2019 at 3:1:48 PM

Time of Day: 0:00 to 23:59 Dates: 7/15/2019 to 7/21/2019 Site: Sloat Road, 4N - Sloat Rd. near Wrangler's intersection, NB

#### **Overall Summary**

Total Days of Data: 7 Speed Limit: 25 Average Speed: 29.94 50th Percentile Speed: 29.74 85th Percentile Speed: 34.05

Pace Speed Range: 25-35

Maximum Speed: 61
Display Status: Speed

Minimum Speed: 5

Display Status: Speed Display Average Volume per Day: 2197.0