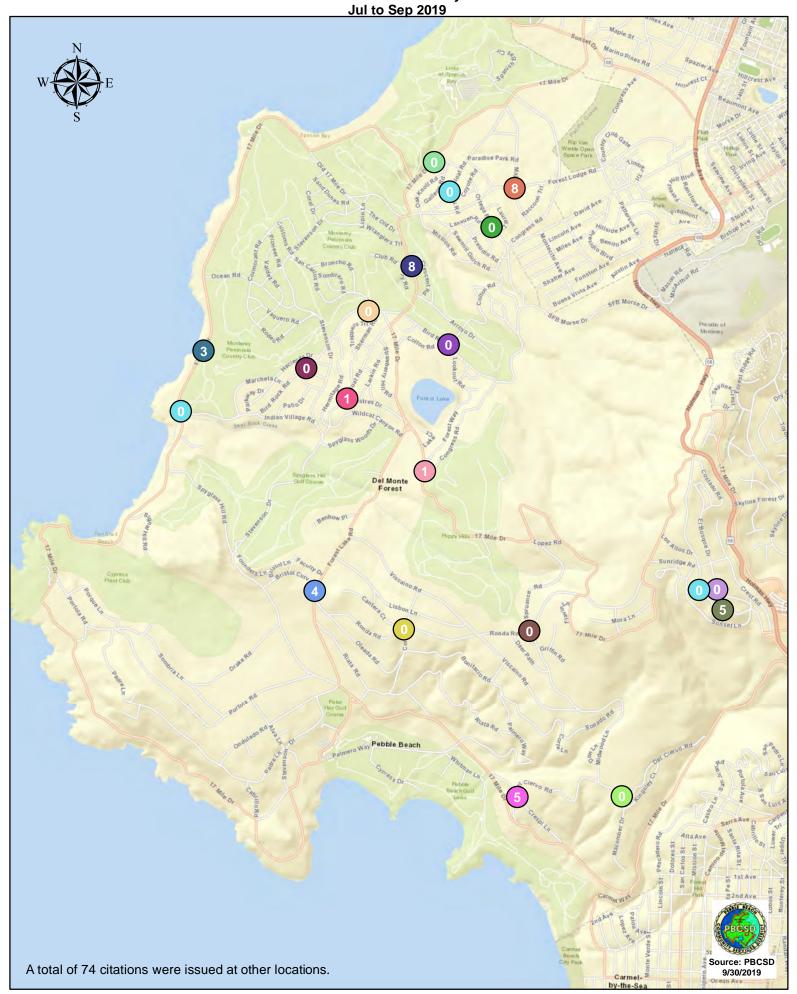

#### DEPUTY GENERAL MANAGER'S REPORT October 25, 2019

TO: Board of Directors

FROM: Suha Kilic, Deputy GM/CFO

SUBJECT: Supplemental Traffic Enforcement Program

**Quarter Ending September 30, 2019** 

During the three-month and twelve-month periods ending September 30, 2019 CHP issued 109 (30 for unsafe speed) and 542 (190 for unsafe speed) citations, respectively. The numbers of citations for the previous three-month and twelve-month periods ending June 30, 2019 were 168 (83 for unsafe speed) and 562 (219 for unsafe speed). CHP also gave 155 verbal warnings and assisted 144 motorists during the quarter. The citations are presented by type in the attached pie charts. Number of citations for the 20 general locations (12 locations identified by a 2006 DMFPO survey, plus 8 locations added based on the feedback and field observations) are presented on the attached maps. This quarter 17 Mile Drive near Bird Rock Rd. has been added to the regularly monitored locations.

Note: In addition to the citations above, CHP gave 155 verb al warnings and assisted 144 motorist during 1st Quarter FY 2019-20.

CHP Traffic Enforcement Program Number of Citations Issued by Locations Jul to Sep 2019