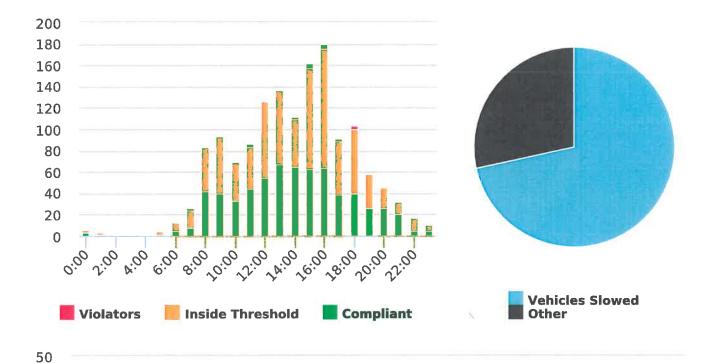

#### DEPUTY GENERAL MANAGER'S REPORT October 25, 2019

TO: Board of Directors

FROM: Suha Kilic, Deputy GM/CFO

SUBJECT: Supplemental Traffic Enforcement Program

**Quarter Ending September 30, 2019** 

During the three-month and twelve-month periods ending September 30, 2019 CHP issued 109 (30 for unsafe speed) and 542 (190 for unsafe speed) citations, respectively. The numbers of citations for the previous three-month and twelve-month periods ending June 30, 2019 were 168 (83 for unsafe speed) and 562 (219 for unsafe speed). CHP also gave 155 verbal warnings and assisted 144 motorists during the quarter. The citations are presented by type in the attached pie charts. Number of citations for the 20 general locations (12 locations identified by a 2006 DMFPO survey, plus 8 locations added based on the feedback and field observations) are presented on the attached maps. This quarter 17 Mile Drive near Bird Rock Rd. has been added to the regularly monitored locations.

Note: In addition to the citations above, CHP gave 155 verb al warnings and assisted 144 motorist during 1st Quarter FY 2019-20.

CHP Traffic Enforcement Program Number of Citations Issued by Locations Jul to Sep 2019

CHP Traffic Enforcement Program Number of Citations Issued by Locations Oct 2018 to Sep 2019