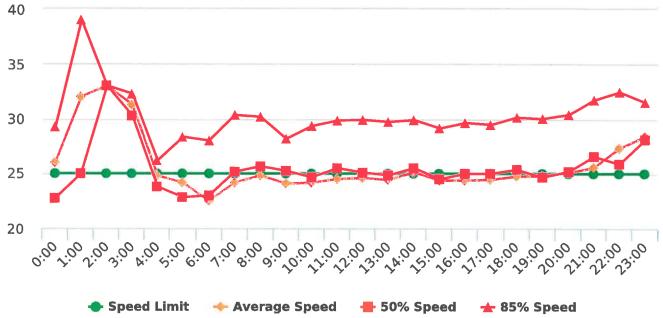

### **Extended Speed Summary Report**

50

Generated by Marianna Pimentel from Pebble Beach Community Services on Sep 23, 2019 at 2:58:15 PM

Time of Day: 0:00 to 23:59 Dates: 7/15/2019 to 7/21/2019

Site: Sloat Road, 1N - Sloat and Lost Barranca (2844 Sloat)

#### **Overall Summary**

Total Days of Data: 7 Speed Limit: 25 Average Speed: 26.71 50th Percentile Speed: 26.34 85th Percentile Speed: 31.43

Pace Speed Range: 21-31

Display Status: Speed Display Average Volume per Day: 976.7

Total Volume: 6837

Minimum Speed: 5

Maximum Speed: 49

Speed Limit 🧼 Average Speed

50% Speed

85% Speed