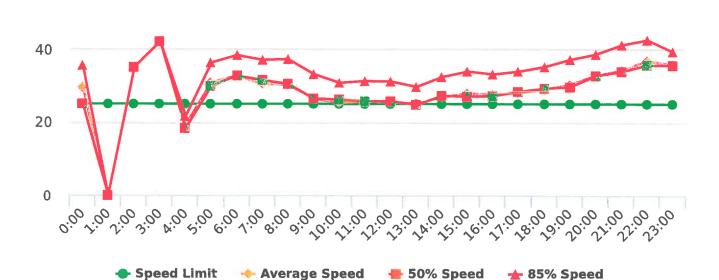

## **Extended Speed Summary Report**

Generated by Marianna Pimentel from Pebble Beach Community Services on Oct 2, 2019 at 4:44:56 PM

Time of Day: 0:00 to 23:59 Dates: 8/26/2019 to 9/1/2019 Site: 17 Mile Dr. 18N Cross Birdrock

Rd., NB

#### **Overall Summary**

Total Days of Data: 7 Speed Limit: 25 Average Speed: 32.11 50th Percentile Speed: 31.46 85th Percentile Speed: 36.51

Pace Speed Range: 27-37

Maximum Speed: 59 Display Status: Speed Display

Average Volume per Day: 675.9

Total Volume: 4731

Minimum Speed: 5