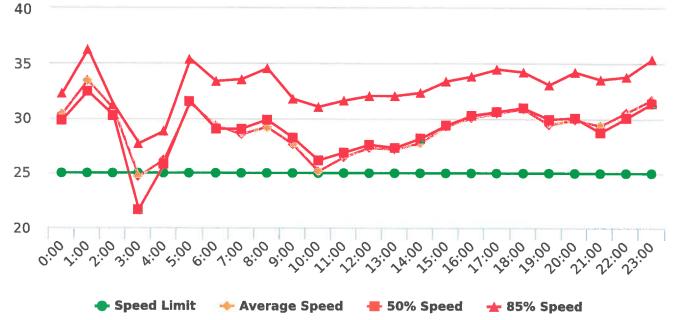

#### DEPUTY GENERAL MANAGER'S REPORT October 25, 2019

TO: Board of Directors

FROM: Suha Kilic, Deputy GM/CFO

SUBJECT: Supplemental Traffic Enforcement Program

**Quarter Ending September 30, 2019** 

During the three-month and twelve-month periods ending September 30, 2019 CHP issued 109 (30 for unsafe speed) and 542 (190 for unsafe speed) citations, respectively. The numbers of citations for the previous three-month and twelve-month periods ending June 30, 2019 were 168 (83 for unsafe speed) and 562 (219 for unsafe speed). CHP also gave 155 verbal warnings and assisted 144 motorists during the quarter. The citations are presented by type in the attached pie charts. Number of citations for the 20 general locations (12 locations identified by a 2006 DMFPO survey, plus 8 locations added based on the feedback and field observations) are presented on the attached maps. This quarter 17 Mile Drive near Bird Rock Rd. has been added to the regularly monitored locations.

Note: In addition to the citations above, CHP gave 155 verb al warnings and assisted 144 motorist during 1st Quarter FY 2019-20.

CHP Traffic Enforcement Program Number of Citations Issued by Locations Jul to Sep 2019

CHP Traffic Enforcement Program Number of Citations Issued by Locations Oct 2018 to Sep 2019