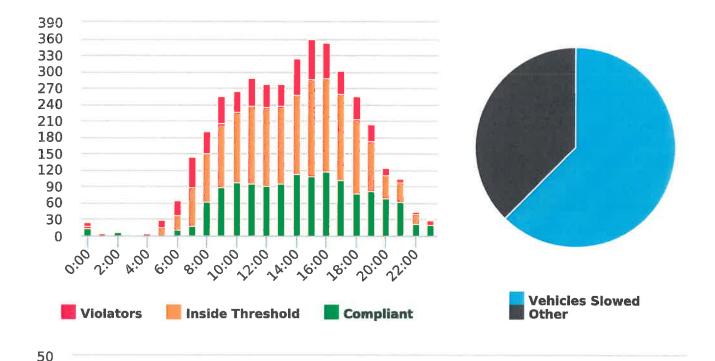

Note: In addition to the citations above, CHP gave 155 verb al warnings and assisted 144 motorist during 1st Quarter FY 2019-20.

CHP Traffic Enforcement Program Number of Citations Issued by Locations Jul to Sep 2019

CHP Traffic Enforcement Program Number of Citations Issued by Locations Oct 2018 to Sep 2019