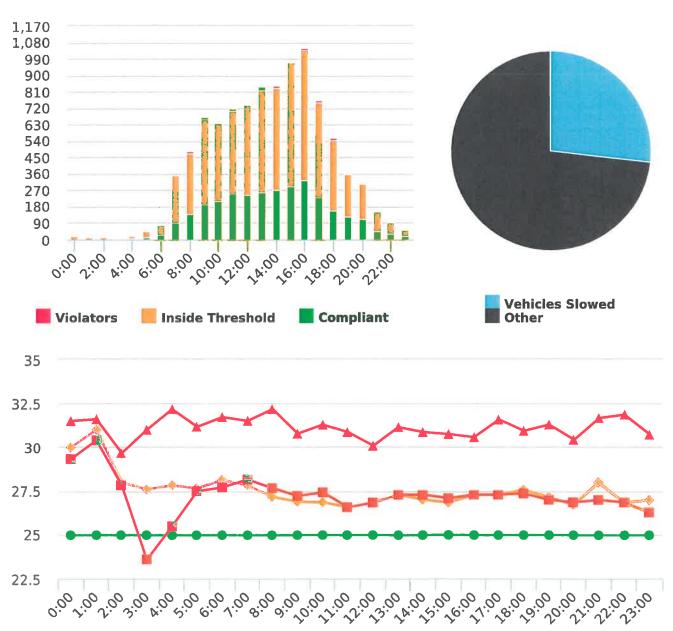

### **Extended Speed Summary Report**

60

Generated by Marianna Pimentel from Pebble Beach Community Services on Sep 23, 2019 at 3:2:44 PM

Time of Day: 0:00 to 23:59 Dates: 7/22/2019 to 7/27/2019 Site: Sloat Road, 1S - Sloat and Lost Barranca (2844 Sloat)

#### **Overall Summary**

Total Days of Data: 6 Speed Limit: 25 Average Speed: 27.88 50th Percentile Speed: 27.25 85th Percentile Speed: 32.48

Pace Speed Range: 23-33

Minimum Speed: 5 Maximum Speed: 56

Display Status: Speed Display Average Volume per Day: 1041.2