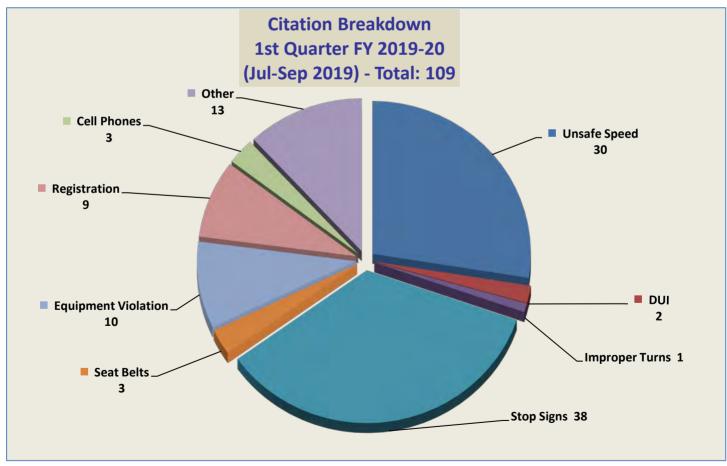

#### DEPUTY GENERAL MANAGER'S REPORT October 25, 2019

TO: Board of Directors

FROM: Suha Kilic, Deputy GM/CFO

SUBJECT: Supplemental Traffic Enforcement Program

**Quarter Ending September 30, 2019** 

During the three-month and twelve-month periods ending September 30, 2019 CHP issued 109 (30 for unsafe speed) and 542 (190 for unsafe speed) citations, respectively. The numbers of citations for the previous three-month and twelve-month periods ending June 30, 2019 were 168 (83 for unsafe speed) and 562 (219 for unsafe speed). CHP also gave 155 verbal warnings and assisted 144 motorists during the quarter. The citations are presented by type in the attached pie charts. Number of citations for the 20 general locations (12 locations identified by a 2006 DMFPO survey, plus 8 locations added based on the feedback and field observations) are presented on the attached maps. This quarter 17 Mile Drive near Bird Rock Rd. has been added to the regularly monitored locations.

Note: In addition to the citations above, CHP gave 155 verb al warnings and assisted 144 motorist during 1st Quarter FY 2019-20.

CHP Traffic Enforcement Program Number of Citations Issued by Locations Jul to Sep 2019