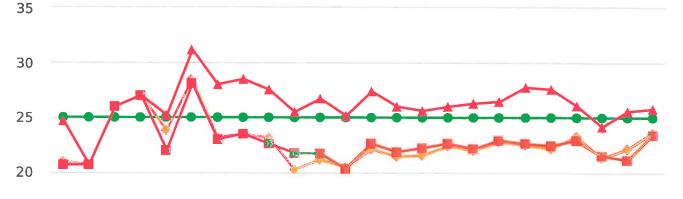

#### **Overall Summary**

Total Days of Data: 7 Speed Limit: 25 Average Speed: 32.11 50th Percentile Speed: 31.46 85th Percentile Speed: 36.51

Pace Speed Range: 27-37

Maximum Speed: 59 Display Status: Speed Display

Average Volume per Day: 675.9

Total Volume: 4731

Minimum Speed: 5