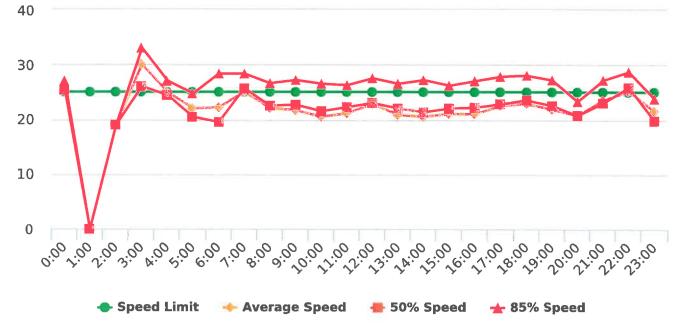

### **Extended Speed Summary Report**

50

Generated by Marianna Pimentel from Pebble Beach Community Services on Sep 23, 2019 at 2:58:15 PM

Time of Day: 0:00 to 23:59 Dates: 7/15/2019 to 7/21/2019

Site: Sloat Road, 1N - Sloat and Lost Barranca (2844 Sloat)

#### **Overall Summary**

Total Days of Data: 7 Speed Limit: 25 Average Speed: 26.71 50th Percentile Speed: 26.34 85th Percentile Speed: 31.43

Pace Speed Range: 21-31

Display Status: Speed Display Average Volume per Day: 976.7

Total Volume: 6837

Minimum Speed: 5

Maximum Speed: 49

Speed Limit 🧼 Average Speed

50% Speed

85% Speed