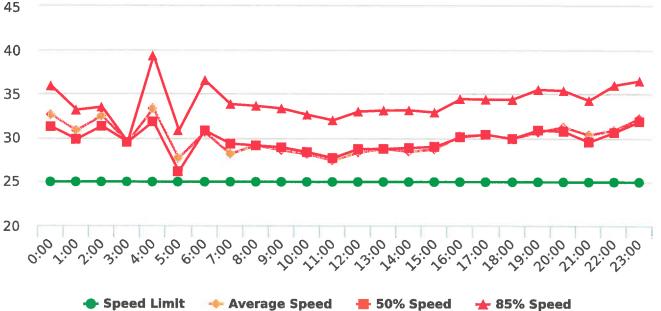

## **Extended Speed Summary Report**

Generated by Marianna Pimentel from Pebble Beach Community Services on Oct 2, 2019 at 4:44:56 PM

Time of Day: 0:00 to 23:59 Dates: 8/26/2019 to 9/1/2019 Site: 17 Mile Dr. 18N Cross Birdrock

Rd., NB

#### **Overall Summary**

Total Days of Data: 7 Speed Limit: 25 Average Speed: 32.11 50th Percentile Speed: 31.46 85th Percentile Speed: 36.51

Pace Speed Range: 27-37

Maximum Speed: 59 Display Status: Speed Display

Average Volume per Day: 675.9

Total Volume: 4731

Minimum Speed: 5