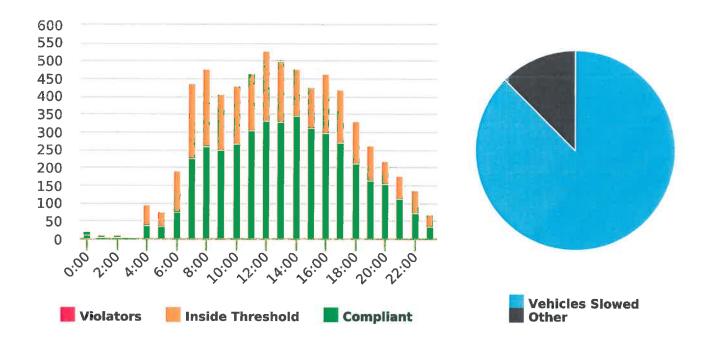

#### DEPUTY GENERAL MANAGER'S REPORT October 25, 2019

TO: Board of Directors

FROM: Suha Kilic, Deputy GM/CFO

SUBJECT: Supplemental Traffic Enforcement Program

**Quarter Ending September 30, 2019** 

During the three-month and twelve-month periods ending September 30, 2019 CHP issued 109 (30 for unsafe speed) and 542 (190 for unsafe speed) citations, respectively. The numbers of citations for the previous three-month and twelve-month periods ending June 30, 2019 were 168 (83 for unsafe speed) and 562 (219 for unsafe speed). CHP also gave 155 verbal warnings and assisted 144 motorists during the quarter. The citations are presented by type in the attached pie charts. Number of citations for the 20 general locations (12 locations identified by a 2006 DMFPO survey, plus 8 locations added based on the feedback and field observations) are presented on the attached maps. This quarter 17 Mile Drive near Bird Rock Rd. has been added to the regularly monitored locations.

CHP Traffic Enforcement Program Number of Citations Issued by Locations Oct 2018 to Sep 2019