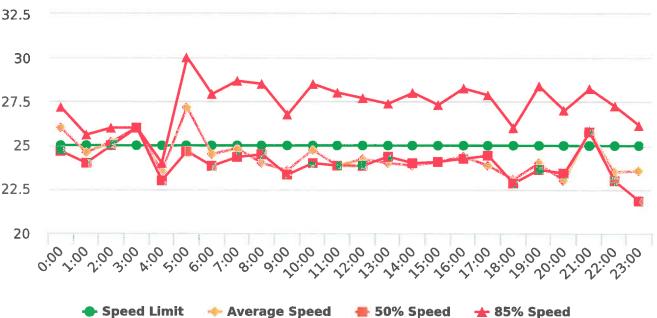

The four mobile speed monitor/display units have been rotated among locations during the quarter. The average speeds in most residential zones remain near or below 25 mph with the exception of sections of the Forest Lodge, Sloat, Lopez, Forest Lake, Sunridge Roads, Crespi Lane and coastal 17 Mile Drive. The average and 85% speeds on those highly travelled roads remain near or below 30 mph, and 35 mph, respectively.

#### **Overall Summary**

Total Days of Data: 7 Speed Limit: 25 Average Speed: 26.71 50th Percentile Speed: 26.34 85th Percentile Speed: 31.43

Pace Speed Range: 21-31

Display Status: Speed Display Average Volume per Day: 976.7

Total Volume: 6837

Minimum Speed: 5

Maximum Speed: 49

Speed Limit 🧼 Average Speed

50% Speed

85% Speed