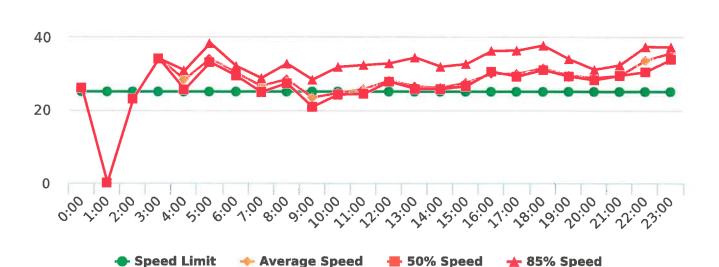

#### **Extended Speed Summary Report**

Generated by Marianna Pimentel from Pebble Beach Community Services on Sep 23, 2019 at 2:0:4 PM

Time of Day: 0:00 to 23:59 Dates: 7/1/2019 to 7/7/2019 Site: Crespi Lane, 12N - Crespi Ln. near Del Ciervo , NB

#### **Overall Summary**

Total Days of Data: 7 Speed Limit: 25 Average Speed: 30.09 50th Percentile Speed: 29.37

85th Percentile Speed: 29.37 Pace Speed Range: 26-36 Minimum Speed: 5 Maximum Speed: 54

Display Status: Speed Display Average Volume per Day: 251.7