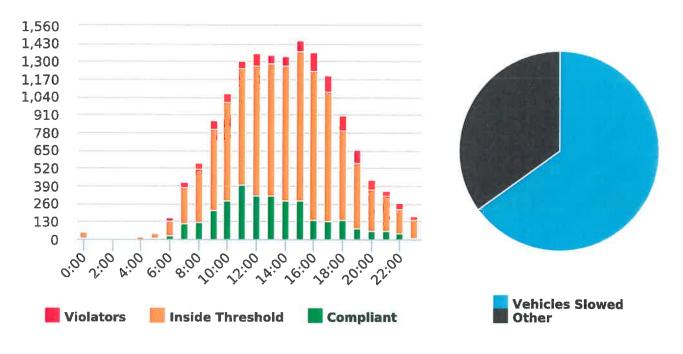

CHP Traffic Enforcement Program Number of Citations Issued by Locations Oct 2018 to Sep 2019