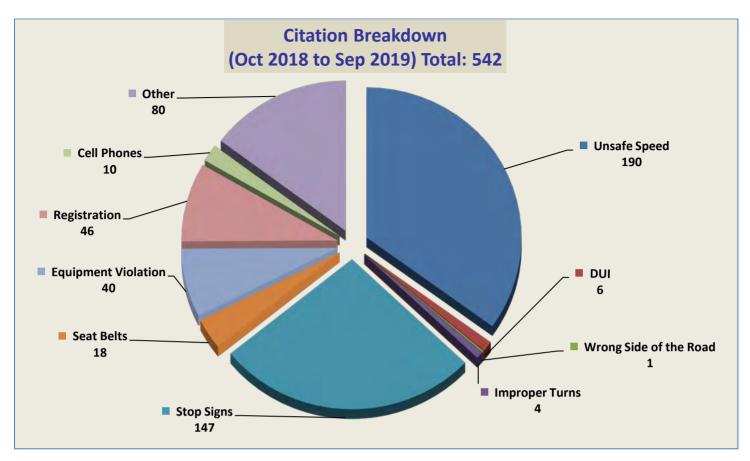

#### DEPUTY GENERAL MANAGER'S REPORT October 25, 2019

TO: Board of Directors

FROM: Suha Kilic, Deputy GM/CFO

SUBJECT: Supplemental Traffic Enforcement Program

**Quarter Ending September 30, 2019** 

During the three-month and twelve-month periods ending September 30, 2019 CHP issued 109 (30 for unsafe speed) and 542 (190 for unsafe speed) citations, respectively. The numbers of citations for the previous three-month and twelve-month periods ending June 30, 2019 were 168 (83 for unsafe speed) and 562 (219 for unsafe speed). CHP also gave 155 verbal warnings and assisted 144 motorists during the quarter. The citations are presented by type in the attached pie charts. Number of citations for the 20 general locations (12 locations identified by a 2006 DMFPO survey, plus 8 locations added based on the feedback and field observations) are presented on the attached maps. This quarter 17 Mile Drive near Bird Rock Rd. has been added to the regularly monitored locations.

CHP Traffic Enforcement Program Number of Citations Issued by Locations Oct 2018 to Sep 2019