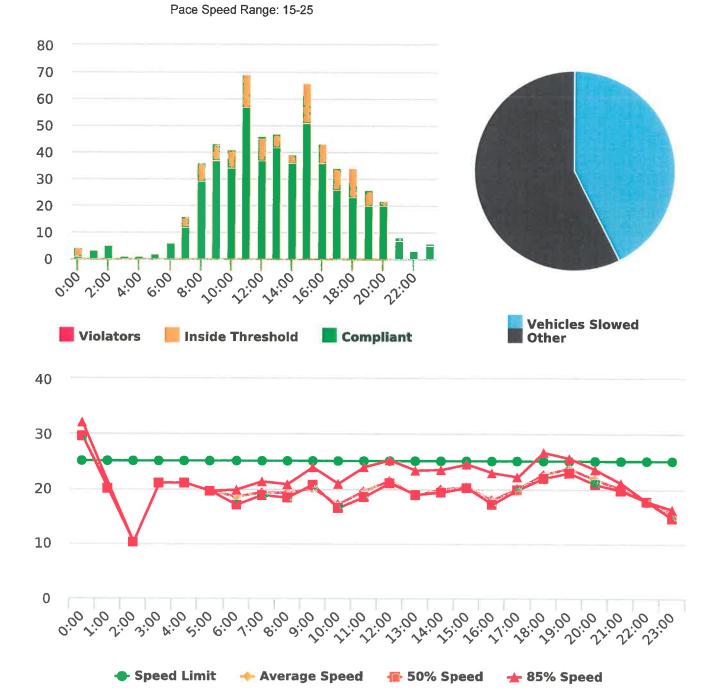

#### **Overall Summary**

Total Days of Data: 7 Speed Limit: 25 Average Speed: 19.69 50th Percentile Speed: 18.58 85th Percentile Speed: 21.62

Pace Speed Range: 15-25

Display Status: Speed Display Average Volume per Day: 45.3

Total Volume: 317

Minimum Speed: 5

Maximum Speed: 32

Average Speed