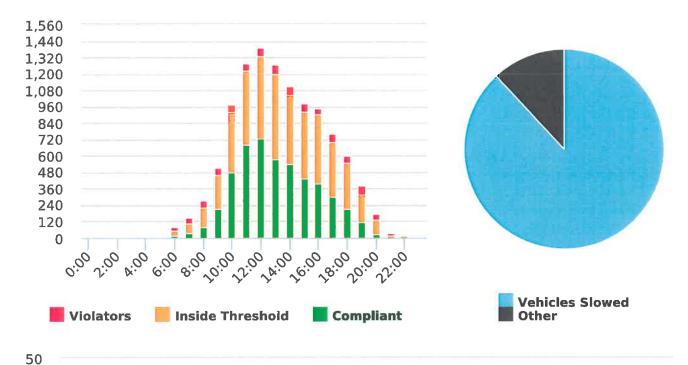

Note: In addition to the citations above, CHP gave 155 verb al warnings and assisted 144 motorist during 1st Quarter FY 2019-20.

CHP Traffic Enforcement Program Number of Citations Issued by Locations Jul to Sep 2019