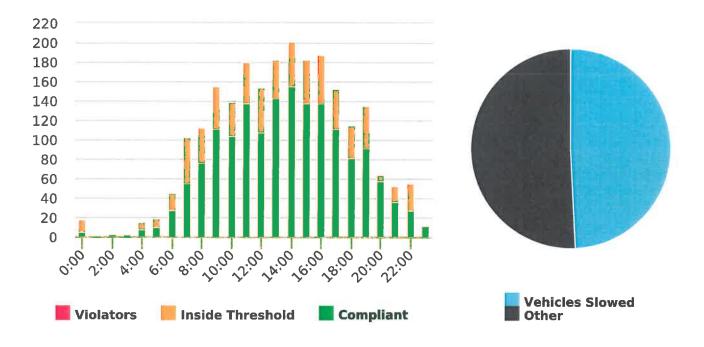

Note: In addition to the citations above, CHP gave 155 verb al warnings and assisted 144 motorist during 1st Quarter FY 2019-20.

CHP Traffic Enforcement Program Number of Citations Issued by Locations Jul to Sep 2019