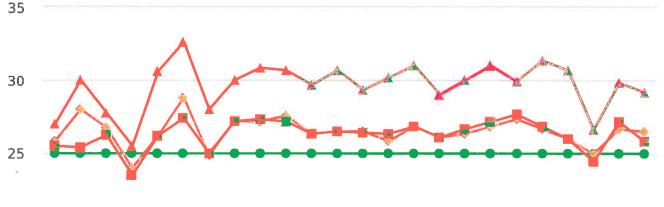

### **Extended Speed Summary Report**

50

Generated by Marianna Pimentel from Pebble Beach Community Services on Sep 23, 2019 at 2:58:15 PM

Time of Day: 0:00 to 23:59 Dates: 7/15/2019 to 7/21/2019

Site: Sloat Road, 1N - Sloat and Lost Barranca (2844 Sloat)

#### **Overall Summary**

Total Days of Data: 7 Speed Limit: 25 Average Speed: 26.71 50th Percentile Speed: 26.34 85th Percentile Speed: 31.43

Pace Speed Range: 21-31

Display Status: Speed Display Average Volume per Day: 976.7

Total Volume: 6837

Minimum Speed: 5

Maximum Speed: 49

Speed Limit 🧼 Average Speed

50% Speed

85% Speed