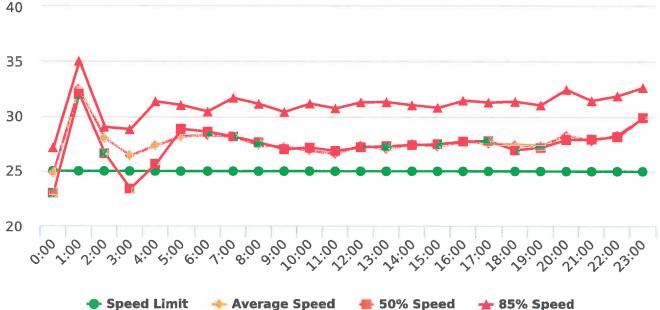

### **Extended Speed Summary Report**

50

Generated by Marianna Pimentel from Pebble Beach Community Services on Sep 23, 2019 at 2:58:15 PM

Time of Day: 0:00 to 23:59 Dates: 7/15/2019 to 7/21/2019

Site: Sloat Road, 1N - Sloat and Lost Barranca (2844 Sloat)

#### **Overall Summary**

Total Days of Data: 7 Speed Limit: 25 Average Speed: 26.71 50th Percentile Speed: 26.34 85th Percentile Speed: 31.43

Pace Speed Range: 21-31

Display Status: Speed Display Average Volume per Day: 976.7

Total Volume: 6837

Minimum Speed: 5

Maximum Speed: 49

Speed Limit 🧼 Average Speed

50% Speed

85% Speed