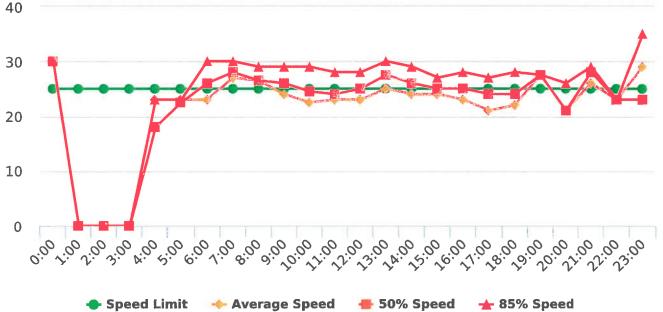

The four mobile speed monitor/display units have been rotated among locations during the quarter. The average speeds in most residential zones remain near or below 25 mph with the exception of sections of the Forest Lodge, Sloat, Lopez, Forest Lake, Sunridge Roads, Crespi Lane and coastal 17 Mile Drive. The average and 85% speeds on those highly travelled roads remain near or below 30 mph, and 35 mph, respectively.

### **Extended Speed Summary Report**

50

Generated by Marianna Pimentel from Pebble Beach Community Services on Sep 23, 2019 at 2:58:15 PM

Time of Day: 0:00 to 23:59 Dates: 7/15/2019 to 7/21/2019

Site: Sloat Road, 1N - Sloat and Lost Barranca (2844 Sloat)

#### **Overall Summary**

Total Days of Data: 7 Speed Limit: 25 Average Speed: 26.71 50th Percentile Speed: 26.34 85th Percentile Speed: 31.43

Pace Speed Range: 21-31

Display Status: Speed Display Average Volume per Day: 976.7

Total Volume: 6837

Minimum Speed: 5

Maximum Speed: 49

Speed Limit 🧼 Average Speed

50% Speed

85% Speed