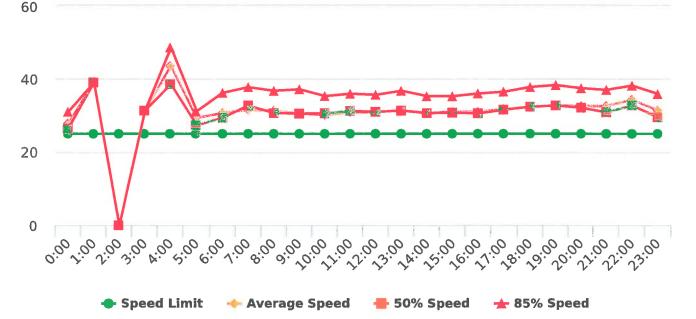

The four mobile speed monitor/display units have been rotated among locations during the quarter. The average speeds in most residential zones remain near or below 25 mph with the exception of sections of the Forest Lodge, Sloat, Lopez, Forest Lake, Sunridge Roads, Crespi Lane and coastal 17 Mile Drive. The average and 85% speeds on those highly travelled roads remain near or below 30 mph, and 35 mph, respectively.

#### **Overall Summary**

Total Days of Data: 7 Speed Limit: 25 Average Speed: 26.71 50th Percentile Speed: 26.34 85th Percentile Speed: 31.43

Pace Speed Range: 21-31

Display Status: Speed Display Average Volume per Day: 976.7

Total Volume: 6837

Minimum Speed: 5

Maximum Speed: 49

Speed Limit 🧼 Average Speed

50% Speed

85% Speed