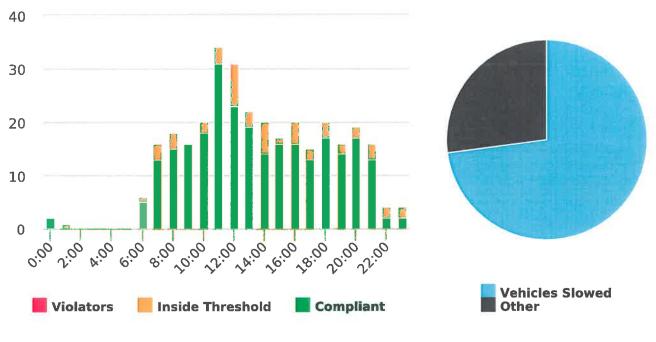

Note: In addition to the citations above, CHP gave 155 verb al warnings and assisted 144 motorist during 1st Quarter FY 2019-20.

CHP Traffic Enforcement Program Number of Citations Issued by Locations Jul to Sep 2019

CHP Traffic Enforcement Program Number of Citations Issued by Locations Oct 2018 to Sep 2019