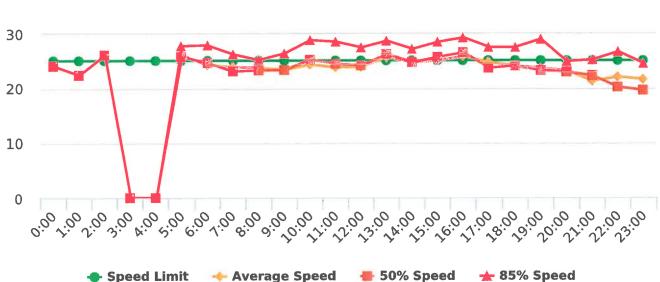

### **Extended Speed Summary Report**

50

Generated by Marianna Pimentel from Pebble Beach Community Services on Sep 23, 2019 at 2:58:15 PM

Time of Day: 0:00 to 23:59 Dates: 7/15/2019 to 7/21/2019

Site: Sloat Road, 1N - Sloat and Lost Barranca (2844 Sloat)

#### **Overall Summary**

Total Days of Data: 7 Speed Limit: 25 Average Speed: 26.71 50th Percentile Speed: 26.34 85th Percentile Speed: 31.43

Pace Speed Range: 21-31

Display Status: Speed Display Average Volume per Day: 976.7

Total Volume: 6837

Minimum Speed: 5

Maximum Speed: 49

Speed Limit 🧼 Average Speed

50% Speed

85% Speed