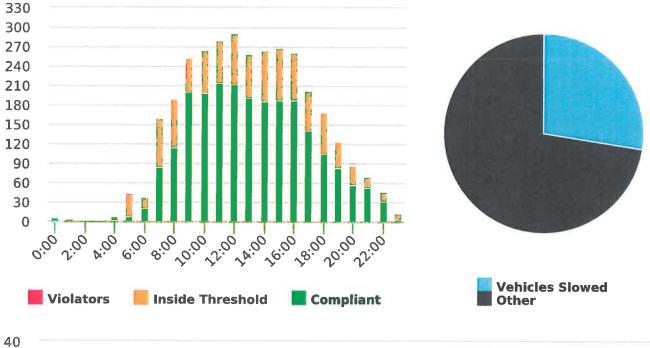

### **Extended Speed Summary Report**

50

Generated by Marianna Pimentel from Pebble Beach Community Services on Sep 23, 2019 at 2:58:15 PM

Time of Day: 0:00 to 23:59 Dates: 7/15/2019 to 7/21/2019

Site: Sloat Road, 1N - Sloat and Lost Barranca (2844 Sloat)

#### **Overall Summary**

Total Days of Data: 7 Speed Limit: 25 Average Speed: 26.71 50th Percentile Speed: 26.34 85th Percentile Speed: 31.43

Pace Speed Range: 21-31

Display Status: Speed Display Average Volume per Day: 976.7

Total Volume: 6837

Minimum Speed: 5

Maximum Speed: 49

Speed Limit 🧼 Average Speed

50% Speed

85% Speed