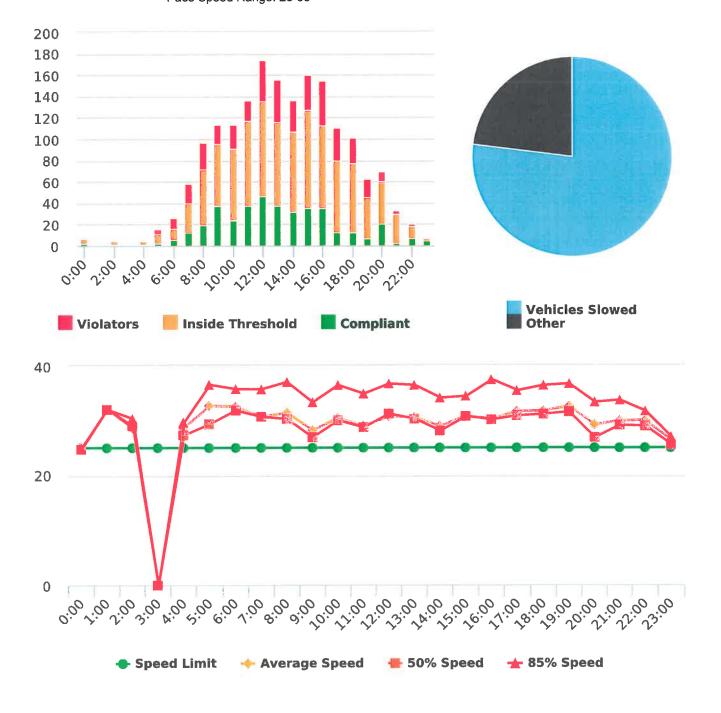

Note: In addition to the citations above, CHP gave 155 verb al warnings and assisted 144 motorist during 1st Quarter FY 2019-20.

CHP Traffic Enforcement Program Number of Citations Issued by Locations Jul to Sep 2019

CHP Traffic Enforcement Program Number of Citations Issued by Locations Oct 2018 to Sep 2019