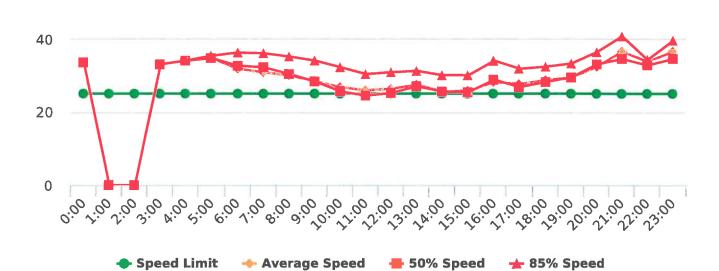

The four mobile speed monitor/display units have been rotated among locations during the quarter. The average speeds in most residential zones remain near or below 25 mph with the exception of sections of the Forest Lodge, Sloat, Lopez, Forest Lake, Sunridge Roads, Crespi Lane and coastal 17 Mile Drive. The average and 85% speeds on those highly travelled roads remain near or below 30 mph, and 35 mph, respectively.

#### **Overall Summary**

Total Days of Data: 6 Speed Limit: 25 Average Speed: 27.88 50th Percentile Speed: 27.25 85th Percentile Speed: 32.48

Pace Speed Range: 23-33

Minimum Speed: 5 Maximum Speed: 56

Display Status: Speed Display Average Volume per Day: 1041.2