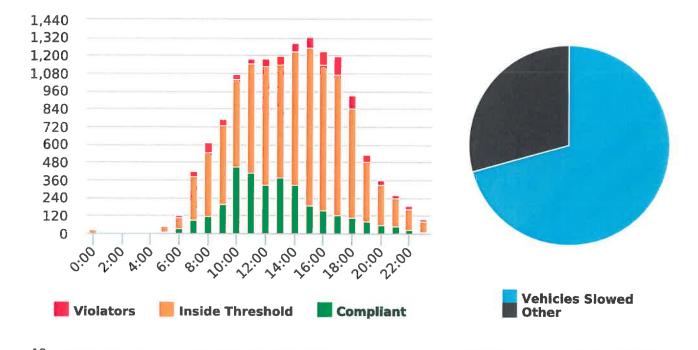

### **Extended Speed Summary Report**

50

Generated by Marianna Pimentel from Pebble Beach Community Services on Sep 23, 2019 at 2:58:15 PM

Time of Day: 0:00 to 23:59 Dates: 7/15/2019 to 7/21/2019

Site: Sloat Road, 1N - Sloat and Lost Barranca (2844 Sloat)

#### **Overall Summary**

Total Days of Data: 7 Speed Limit: 25 Average Speed: 26.71 50th Percentile Speed: 26.34 85th Percentile Speed: 31.43

Pace Speed Range: 21-31

Display Status: Speed Display Average Volume per Day: 976.7

Total Volume: 6837

Minimum Speed: 5

Maximum Speed: 49

Speed Limit 🧼 Average Speed

50% Speed

85% Speed