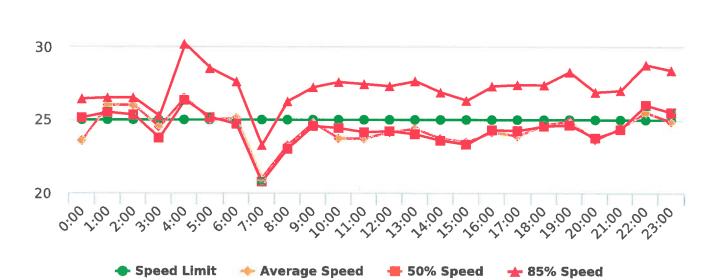

### **Extended Speed Summary Report**

Generated by Marianna Pimentel from Pebble Beach Community Services on Oct 3, 2019 at 9:11:1 AM

Time of Day: 0:00 to 23:59 Dates: 9/16/2019 to 9/22/2019 Site: Bird Rock Road, 5S - Bird Rock

near Colton Rd. across

#### **Overall Summary**

Total Days of Data: 6 Speed Limit: 25 Average Speed: 25.78 50th Percentile Speed: 25.53 85th Percentile Speed: 30.32

Pace Speed Range: 21-31

Minimum Speed: 5 Maximum Speed: 61

Display Status: Speed Display Average Volume per Day: 1054.0