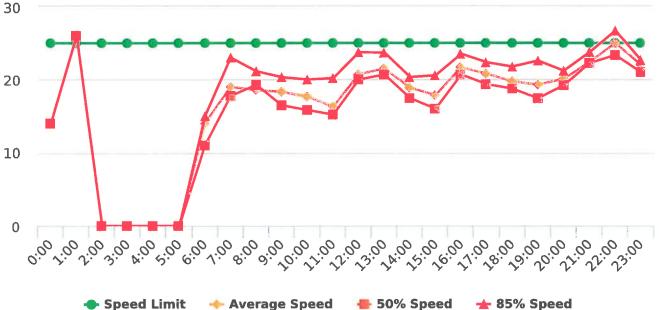

#### **Extended Speed Summary Report**

Generated by Marianna Pimentel from Pebble Beach Community Services on Sep 23, 2019 at 3:0:10 PM

Time of Day: 0:00 to 23:59 Dates: 7/15/2019 to 7/21/2019

Site: Ortega Road, 3N - Ortega Rd. near Rancho, NB

#### **Overall Summary**

Total Days of Data: 7 Speed Limit: 25 Average Speed: 23.75 50th Percentile Speed: 23.49 85th Percentile Speed: 27.32

Pace Speed Range: 19-29

Minimum Speed: 5 Maximum Speed: 40

Display Status: Speed Display Average Volume per Day: 474.0