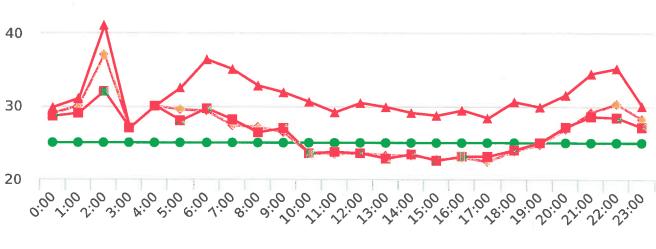

The four mobile speed monitor/display units have been rotated among locations during the quarter. The average speeds in most residential zones remain near or below 25 mph with the exception of sections of the Forest Lodge, Sloat, Lopez, Forest Lake, Sunridge Roads, Crespi Lane and coastal 17 Mile Drive. The average and 85% speeds on those highly travelled roads remain near or below 30 mph, and 35 mph, respectively.