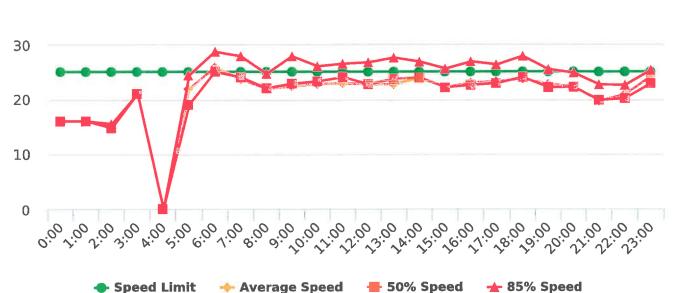

### **Extended Speed Summary Report**

50

Generated by Marianna Pimentel from Pebble Beach Community Services on Sep 23, 2019 at 2:58:15 PM

Time of Day: 0:00 to 23:59 Dates: 7/15/2019 to 7/21/2019

Site: Sloat Road, 1N - Sloat and Lost Barranca (2844 Sloat)

#### **Overall Summary**

Total Days of Data: 7 Speed Limit: 25 Average Speed: 26.71 50th Percentile Speed: 26.34 85th Percentile Speed: 31.43

Pace Speed Range: 21-31

Display Status: Speed Display Average Volume per Day: 976.7

Total Volume: 6837

Minimum Speed: 5

Maximum Speed: 49

Speed Limit 🧼 Average Speed

50% Speed

85% Speed