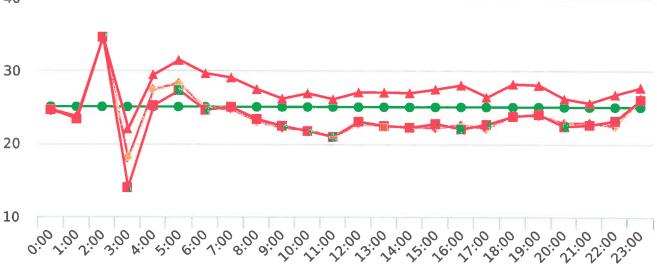

### **Extended Speed Summary Report**

50

Generated by Marianna Pimentel from Pebble Beach Community Services on Sep 23, 2019 at 2:58:15 PM

Time of Day: 0:00 to 23:59 Dates: 7/15/2019 to 7/21/2019

Site: Sloat Road, 1N - Sloat and Lost Barranca (2844 Sloat)

#### **Overall Summary**

Total Days of Data: 7 Speed Limit: 25 Average Speed: 26.71 50th Percentile Speed: 26.34 85th Percentile Speed: 31.43

Pace Speed Range: 21-31

Display Status: Speed Display Average Volume per Day: 976.7

Total Volume: 6837

Minimum Speed: 5

Maximum Speed: 49

Speed Limit 🧼 Average Speed

50% Speed

85% Speed