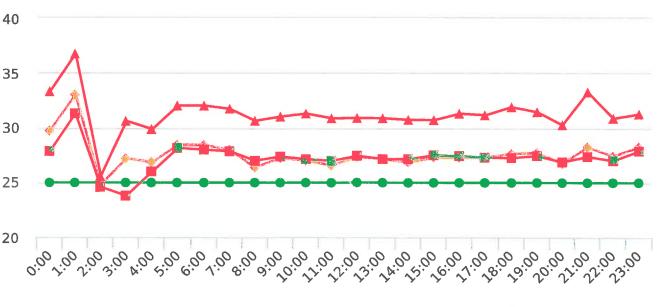

The four mobile speed monitor/display units have been rotated among locations during the quarter. The average speeds in most residential zones remain near or below 25 mph with the exception of sections of the Forest Lodge, Sloat, Lopez, Forest Lake, Sunridge Roads, Crespi Lane and coastal 17 Mile Drive. The average and 85% speeds on those highly travelled roads remain near or below 30 mph, and 35 mph, respectively.

#### **Overall Summary**

Total Days of Data: 7 Speed Limit: 25 Average Speed: 26.71 50th Percentile Speed: 26.34 85th Percentile Speed: 31.43

Pace Speed Range: 21-31

Display Status: Speed Display Average Volume per Day: 976.7

Total Volume: 6837

Minimum Speed: 5

Maximum Speed: 49

Speed Limit 🧼 Average Speed

50% Speed

85% Speed