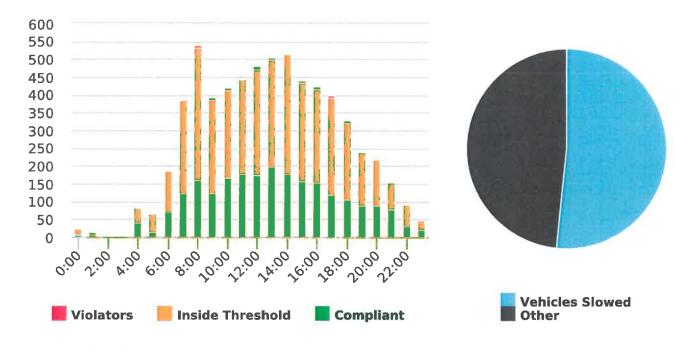

#### DEPUTY GENERAL MANAGER'S REPORT October 25, 2019

TO: Board of Directors

FROM: Suha Kilic, Deputy GM/CFO

SUBJECT: Supplemental Traffic Enforcement Program

**Quarter Ending September 30, 2019** 

During the three-month and twelve-month periods ending September 30, 2019 CHP issued 109 (30 for unsafe speed) and 542 (190 for unsafe speed) citations, respectively. The numbers of citations for the previous three-month and twelve-month periods ending June 30, 2019 were 168 (83 for unsafe speed) and 562 (219 for unsafe speed). CHP also gave 155 verbal warnings and assisted 144 motorists during the quarter. The citations are presented by type in the attached pie charts. Number of citations for the 20 general locations (12 locations identified by a 2006 DMFPO survey, plus 8 locations added based on the feedback and field observations) are presented on the attached maps. This quarter 17 Mile Drive near Bird Rock Rd. has been added to the regularly monitored locations.

Note: In addition to the citations above, CHP gave 155 verb al warnings and assisted 144 motorist during 1st Quarter FY 2019-20.

CHP Traffic Enforcement Program Number of Citations Issued by Locations Jul to Sep 2019