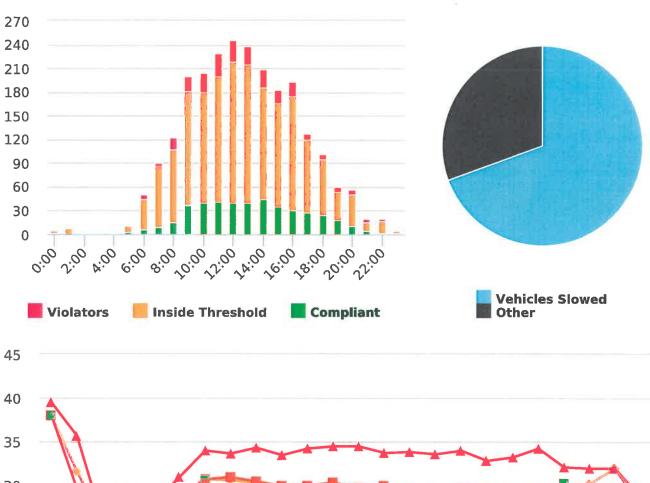

The four mobile speed monitor/display units have been rotated among locations during the quarter. The average speeds in most residential zones remain near or below 25 mph with the exception of sections of the Forest Lodge, Sloat, Lopez, Forest Lake, Sunridge Roads, Crespi Lane and coastal 17 Mile Drive. The average and 85% speeds on those highly travelled roads remain near or below 30 mph, and 35 mph, respectively.