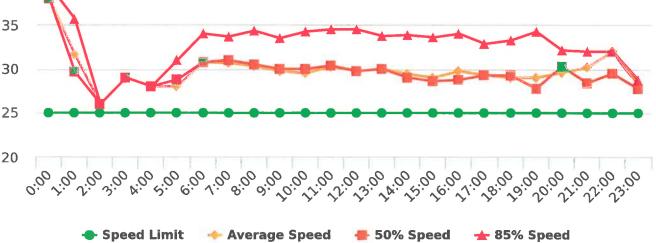

#### DEPUTY GENERAL MANAGER'S REPORT October 25, 2019

TO: Board of Directors

FROM: Suha Kilic, Deputy GM/CFO

SUBJECT: Supplemental Traffic Enforcement Program

**Quarter Ending September 30, 2019** 

During the three-month and twelve-month periods ending September 30, 2019 CHP issued 109 (30 for unsafe speed) and 542 (190 for unsafe speed) citations, respectively. The numbers of citations for the previous three-month and twelve-month periods ending June 30, 2019 were 168 (83 for unsafe speed) and 562 (219 for unsafe speed). CHP also gave 155 verbal warnings and assisted 144 motorists during the quarter. The citations are presented by type in the attached pie charts. Number of citations for the 20 general locations (12 locations identified by a 2006 DMFPO survey, plus 8 locations added based on the feedback and field observations) are presented on the attached maps. This quarter 17 Mile Drive near Bird Rock Rd. has been added to the regularly monitored locations.

CHP Traffic Enforcement Program Number of Citations Issued by Locations Oct 2018 to Sep 2019