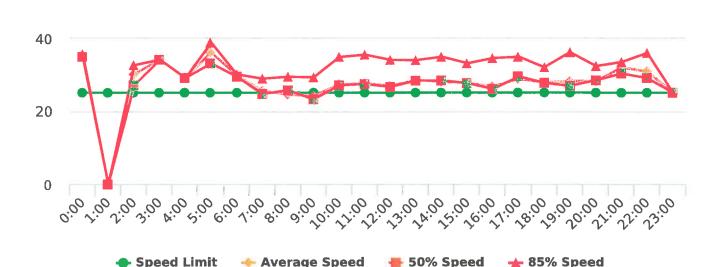

### **Extended Speed Summary Report**

60

Generated by Marianna Pimentel from Pebble Beach Community Services on Sep 23, 2019 at 3:2:44 PM

Time of Day: 0:00 to 23:59 Dates: 7/22/2019 to 7/27/2019 Site: Sloat Road, 1S - Sloat and Lost Barranca (2844 Sloat)

#### **Overall Summary**

Total Days of Data: 6 Speed Limit: 25 Average Speed: 27.88 50th Percentile Speed: 27.25 85th Percentile Speed: 32.48

Pace Speed Range: 23-33

Minimum Speed: 5 Maximum Speed: 56

Display Status: Speed Display Average Volume per Day: 1041.2