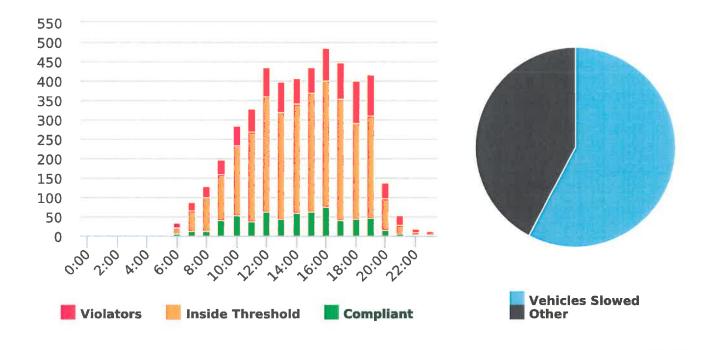

### **Extended Speed Summary Report**

60

Generated by Marianna Pimentel from Pebble Beach Community Services on Sep 23, 2019 at 3:2:44 PM

Time of Day: 0:00 to 23:59 Dates: 7/22/2019 to 7/27/2019 Site: Sloat Road, 1S - Sloat and Lost Barranca (2844 Sloat)

#### **Overall Summary**

Total Days of Data: 6 Speed Limit: 25 Average Speed: 27.88 50th Percentile Speed: 27.25 85th Percentile Speed: 32.48

Pace Speed Range: 23-33

Minimum Speed: 5 Maximum Speed: 56

Display Status: Speed Display Average Volume per Day: 1041.2