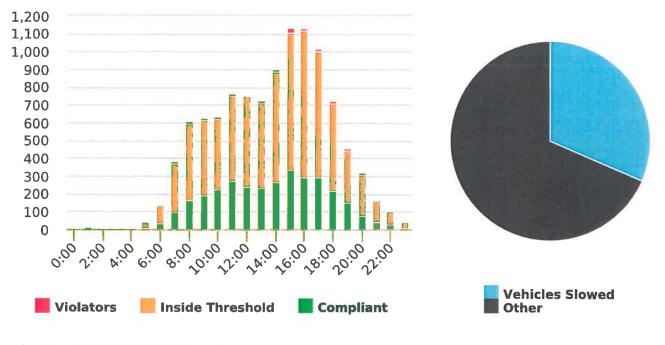

Note: In addition to the citations above, CHP gave 155 verb al warnings and assisted 144 motorist during 1st Quarter FY 2019-20.

CHP Traffic Enforcement Program Number of Citations Issued by Locations Jul to Sep 2019

CHP Traffic Enforcement Program Number of Citations Issued by Locations Oct 2018 to Sep 2019