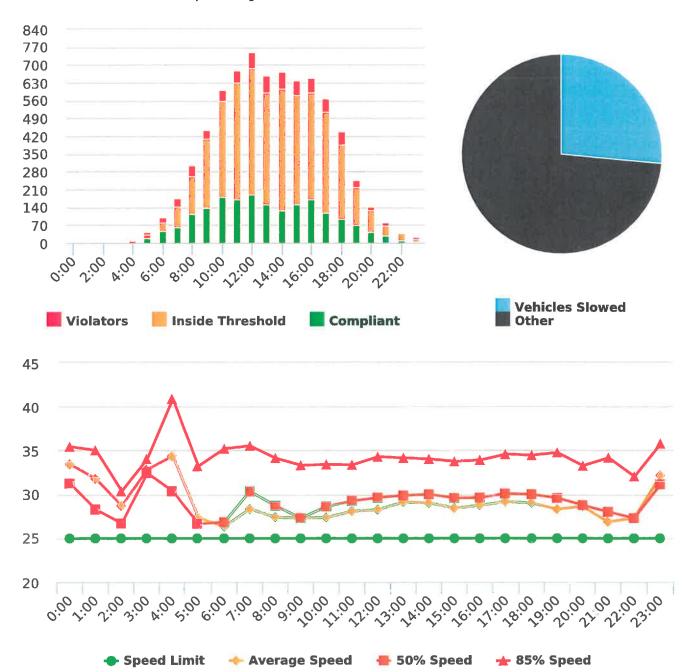

## **Extended Speed Summary Report**

Generated by Marianna Pimentel from Pebble Beach Community Services on Oct 2, 2019 at 4:44:56 PM

Time of Day: 0:00 to 23:59 Dates: 8/26/2019 to 9/1/2019 Site: 17 Mile Dr. 18N Cross Birdrock

Rd., NB

#### **Overall Summary**

Total Days of Data: 7 Speed Limit: 25 Average Speed: 32.11 50th Percentile Speed: 31.46 85th Percentile Speed: 36.51

Pace Speed Range: 27-37

Maximum Speed: 59 Display Status: Speed Display

Average Volume per Day: 675.9

Total Volume: 4731

Minimum Speed: 5