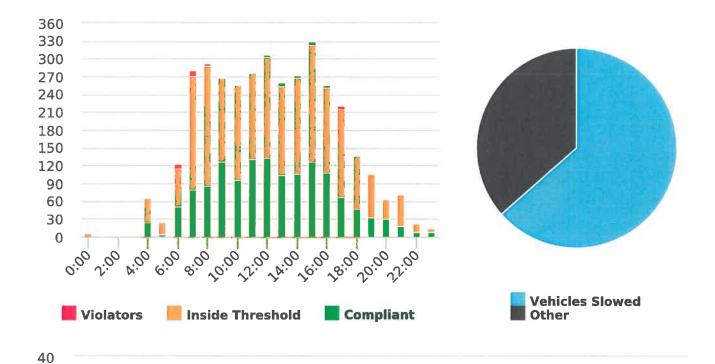

### **Extended Speed Summary Report**

50

Generated by Marianna Pimentel from Pebble Beach Community Services on Sep 23, 2019 at 2:58:15 PM

Time of Day: 0:00 to 23:59 Dates: 7/15/2019 to 7/21/2019

Site: Sloat Road, 1N - Sloat and Lost Barranca (2844 Sloat)

#### **Overall Summary**

Total Days of Data: 7 Speed Limit: 25 Average Speed: 26.71 50th Percentile Speed: 26.34 85th Percentile Speed: 31.43

Pace Speed Range: 21-31

Display Status: Speed Display Average Volume per Day: 976.7

Total Volume: 6837

Minimum Speed: 5

Maximum Speed: 49

Speed Limit 🧼 Average Speed

50% Speed

85% Speed