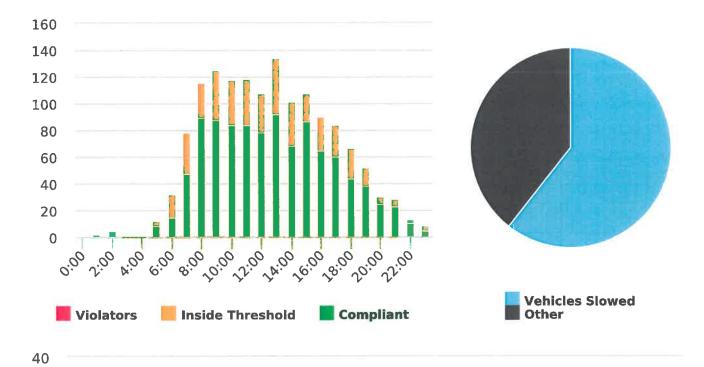

Note: In addition to the citations above, CHP gave 155 verb al warnings and assisted 144 motorist during 1st Quarter FY 2019-20.

CHP Traffic Enforcement Program Number of Citations Issued by Locations Jul to Sep 2019

CHP Traffic Enforcement Program Number of Citations Issued by Locations Oct 2018 to Sep 2019