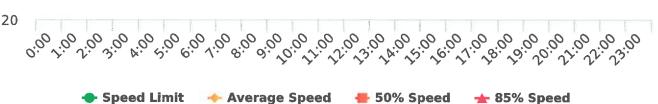

### **Extended Speed Summary Report**

Generated by Marianna Pimentel from Pebble Beach Community Services on Sep 23, 2019 at 3:1:48 PM

Time of Day: 0:00 to 23:59 Dates: 7/15/2019 to 7/21/2019 Site: Sloat Road, 4N - Sloat Rd. near Wrangler's intersection, NB

#### **Overall Summary**

Total Days of Data: 7 Speed Limit: 25 Average Speed: 29.94 50th Percentile Speed: 29.74 85th Percentile Speed: 34.05

Pace Speed Range: 25-35

Maximum Speed: 61
Display Status: Speed

Minimum Speed: 5

Display Status: Speed Display Average Volume per Day: 2197.0