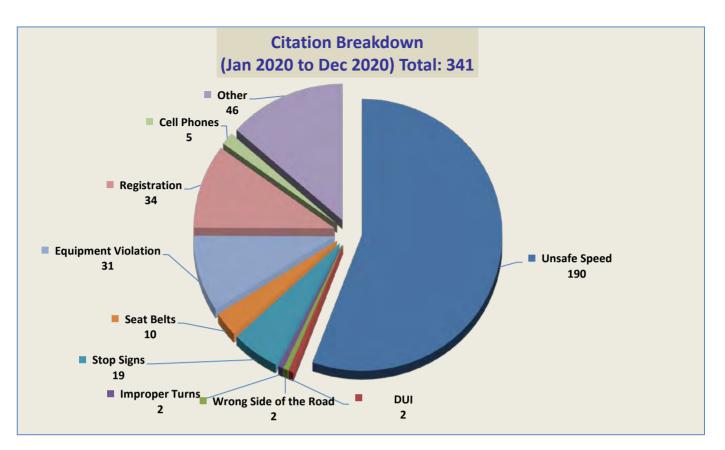

During the three-month and twelve-month periods ending December 31, 2020 CHP issued 87 (45 for unsafe speed) and 341 (190 for unsafe speed) citations, respectively. The numbers of citations for the previous three-month and twelve-month periods ending September 30, 2020 were 62 (33 for unsafe speed) and 352 (173 for unsafe speed).

#### CHP Traffic Enforcement Program Number of Citations Issued by Locations Jan 2020 to Dec 2020