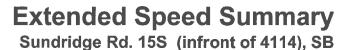

Minimum Speed: 5 Maximum Speed: 43 Display Mode: Speed Display Average Volume per Day: 627.1 Total Volume: 4390

Generated by Nijesh Sthapit on Dec 14, 2020 at 1:49:51 PM

Sundridge Rd. 15S (infront of 4114), SB

Start: 2020-09-28 End: 2020-10-01 Times: 0:00-23:59

### **Overall Summary**

Total Days of Data: 3 Speed Limit: 25 Average Speed: 25.66 50th Percentile Speed: 25.88 85th Percentile Speed: 29.2 Pace Speed Range: 21-31 Violation Threshold: Speed Limit + 10 Speed Range: 1 to 100

Minimum Speed: 5 Maximum Speed: 37 Display Mode: Speed Display Average Volume per Day: 843.0 Total Volume: 2529

Generated by Nijesh Sthapit on Dec 9, 2020 at 11:26:20 AM

Start: 2020-11-23 End: 2020-11-29 Times: 0:00-23:59