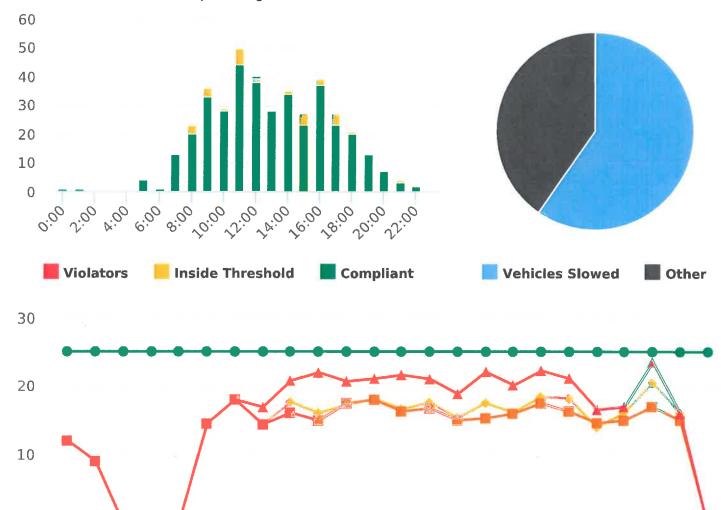

The four mobile speed monitor/display units have been rotated among locations. The measured average speeds in most residential zones were near or below 25 mph with the exception of sections of the 17 Mile Drive, Forest Lodge, Sloat, Lopez, Forest Lake Roads, and Crespi Lane. The average and 85% speeds on those highly travelled roads remain near or below 30 mph, and 35 mph, respectively.

#### Vehicle traffic and speed statistics at locations with higher recorded speeds

|                    | Travel    | Period      | # of         | 41 to  | 46 to  | Over   |
|--------------------|-----------|-------------|--------------|--------|--------|--------|
| Location           | Direction | 2020        | Measurements | 45 mph | 50 mph | 50 mph |
| Forest Lodge Rd    |           | 10/5-10/10  |              |        |        |        |
| near Majella       | East      | (6 Days)    | 7,864        | 24     | 5      | 0      |
|                    |           | 11/30-12/6  |              |        |        |        |
| Ш                  | "         | (7 Days)    | 7,771        | 35     | 11     | 3      |
| 11                 |           | 10/13-10/18 |              |        |        |        |
|                    | West      | (6 Days)    | 7,004        | 25     | 2      | 1      |
|                    |           | 12/7-12/11  |              |        |        |        |
| п                  | "         | (5 Days)    | 5,196        | 16     | 1      | 1      |
| Sloat Rd           |           | 10/5-10/10  |              |        |        |        |
| near Wranglers Tr. | North     | (6 Days)    | 8,598        | 84     | 4      | 1      |
|                    |           | 11/30-12/4  |              |        |        |        |
| п                  | "         | (5 Days)    | 6,378        | 63     | 4      | 2      |
|                    |           | 10/13-10/18 |              |        |        |        |
| "                  | South     | (6 Days)    | 9,641        | 60     | 6      | 2      |
| н                  |           | 12/7-12/10  |              |        |        |        |
|                    | "         | (4 Days)    | 4,768        | 13     | 3      | 0      |
| Lopez Rd           |           | 12/14-12/19 |              |        |        |        |
| near Congress      | North     | (6 Days)    | 3,202        | 60     | 8      | 3      |
|                    |           | 12/21-12/27 |              |        |        |        |
| п                  | South     | (7 Days)    | 2,399        | 48     | 10     | 3      |
| Forest Lake        |           | 10/19-10/24 |              |        |        |        |
| near Bristol Curve | North     | (7 Days)    | 4,366        | 17     | 6      | 3      |
| 11                 |           | 10/26-11/1  |              |        |        |        |
|                    | South     | (7 Days)    | 4,495        | 4      | 0      | 0      |
|                    |           | 11/2-11/7   |              |        |        |        |
| Crespi Lane        | North     | (6 Days)    | 655          | 24     | 10     | 1      |
|                    |           | 11/9-11/15  |              |        |        |        |
| П                  | South     | (7 Days)    | 534          | 6      | 4      | 0      |
| 17 Mile Dr         |           | 11/16-11/22 |              |        |        |        |
| near Ocean Rd      | North     | (5 Days)    | 2,444        | 63     | 9      | 1      |
| п                  |           | 9/28-10/2   |              |        |        |        |
|                    | South     | (5 Days)    | 5,031        | 182    | 56     | 9      |
| п                  |           | 11/23-11/26 |              |        |        |        |
|                    | "         | (4 Days)    | 3,172        | 97     | 17     | 3      |
| TOTAL              |           |             | 83,518       | 821    | 156    | 33     |
| %                  |           |             |              | 0.98%  | 0.19%  | 0.04%  |