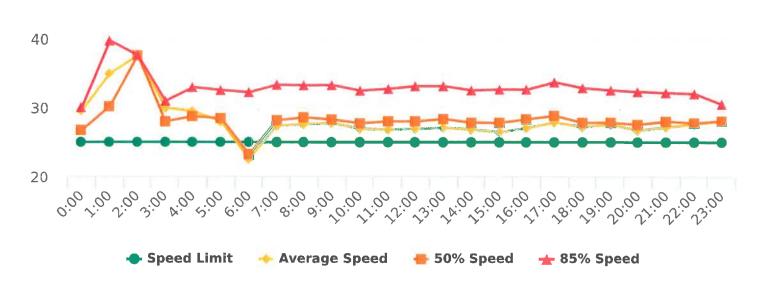

The four mobile speed monitor/display units have been rotated among locations. The measured average speeds in most residential zones were near or below 25 mph with the exception of sections of the 17 Mile Drive, Forest Lodge, Sloat, Lopez, Forest Lake Roads, and Crespi Lane. The average and 85% speeds on those highly travelled roads remain near or below 30 mph, and 35 mph, respectively.