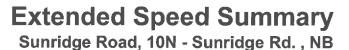

#### Extended Speed Summary Crespi Lane, 12N - Crespi Ln. near Del Ciervo , NB

Start: 2020-11-02 End: 2020-11-08 Times: 0:00-23:59

### **Overall Summary**

Total Days of Data: 7 Speed Limit: 25 Average Speed: 28.66 50th Percentile Speed: 28.23 85th Percentile Speed: 33.82 Pace Speed Range: 24-34 Violation Threshold: Speed Limit + 10 Speed Range: 1 to 100

Minimum Speed: 5 Maximum Speed: 53 Display Mode: Speed Display Average Volume per Day: 93.6 Total Volume: 655

Generated by Nijesh Sthapit on Dec 11, 2020 at 2:52:16 PM

Crespi Lane, 12S - Crespi Ln. near Del Ciervo, SB