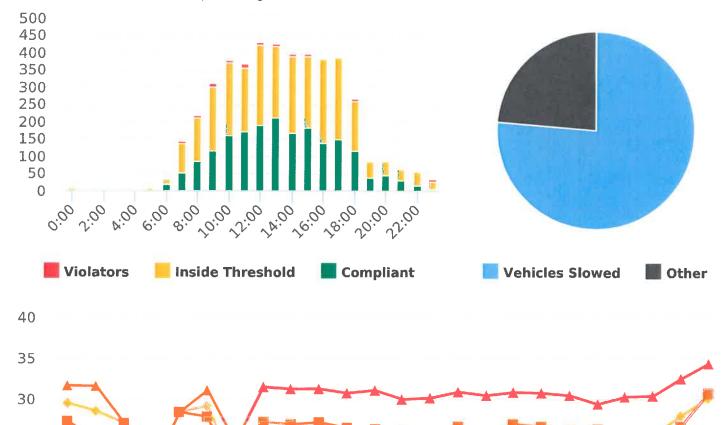

#### **Extended Speed Summary** Forest Lodge Road, 2E - Forest Lodge near Majella Rd., EB

Start: 2020-10-05 End: 2020-10-12 Times: 0:00-23:59

# **Overall Summary**

Total Days of Data: 8 Speed Limit: 25 Average Speed: 28.7 50th Percentile Speed: 28.8 85th Percentile Speed: 32.62 Pace Speed Range: 24-34 Violation Threshold: Speed Limit + 10 Speed Range: 1 to 100

Minimum Speed: 5 Maximum Speed: 48 Display Mode: Speed Display Average Volume per Day: 1117.0 Total Volume: 8936

Generated by Nijesh Sthapit on Dec 10, 2020 at 9:33:11 AM

#### Extended Speed Summary Forest Lodge Road, 2E - Forest Lodge near Majella Rd., EB

Start: 2020-11-30 End: 2020-12-06 Times: 0:00-23:59

## **Overall Summary**

Total Days of Data: 7 Speed Limit: 25 Average Speed: 28.15 50th Percentile Speed: 28.35 85th Percentile Speed: 32.2 Pace Speed Range: 24-34 Violation Threshold: Speed Limit + 10 Speed Range: 1 to 100

Minimum Speed: 5 Maximum Speed: 64 Display Mode: Speed Display Average Volume per Day: 1110.1 Total Volume: 7771