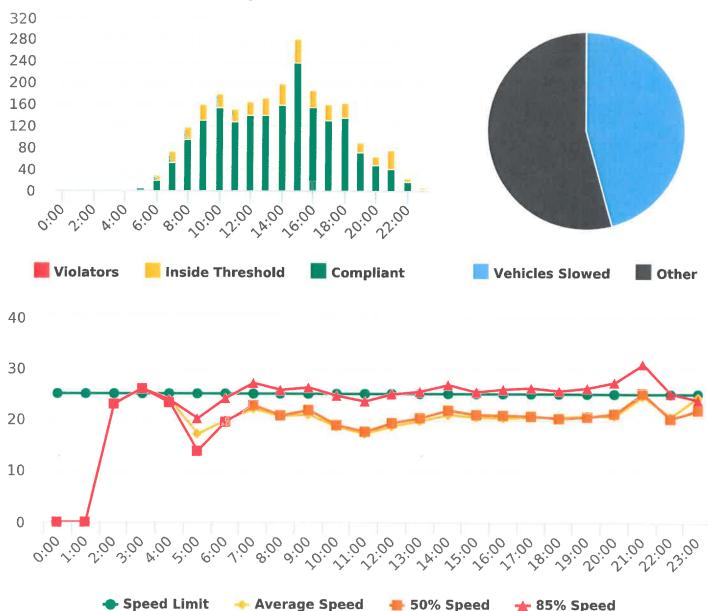

#### **Extended Speed Summary** Forest Lodge Road, 2E - Forest Lodge near Majella Rd., EB

Start: 2020-10-05 End: 2020-10-12 Times: 0:00-23:59

# **Overall Summary**

Total Days of Data: 8 Speed Limit: 25 Average Speed: 28.7 50th Percentile Speed: 28.8 85th Percentile Speed: 32.62 Pace Speed Range: 24-34 Violation Threshold: Speed Limit + 10 Speed Range: 1 to 100

Minimum Speed: 5 Maximum Speed: 48 Display Mode: Speed Display Average Volume per Day: 1117.0 Total Volume: 8936

Generated by Nijesh Sthapit on Dec 10, 2020 at 9:33:11 AM