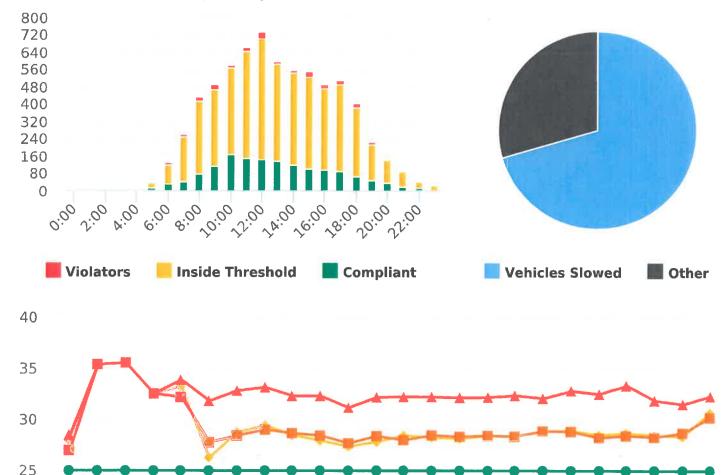

#### Extended Speed Summary Forest Lodge Road, 2W - Forest Lodge near Majella Rd., WB

Start: 2020-10-13 End: 2020-10-19 Times: 0:00-23:59

# **Overall Summary**

Total Days of Data: 6 Speed Limit: 25 Average Speed: 28.3 50th Percentile Speed: 28.38 85th Percentile Speed: 32.21 Pace Speed Range: 24-34 Violation Threshold: Speed Limit + 10 Speed Range: 1 to 100

Minimum Speed: 5 Maximum Speed: 52 Display Mode: Speed Display Average Volume per Day: 1167.3 Total Volume: 7004

Generated by Nijesh Sthapit on Dec 10, 2020 at 9:39:06 AM

Forest Lodge Road, 2W - Forest Lodge near Majella Rd., WB