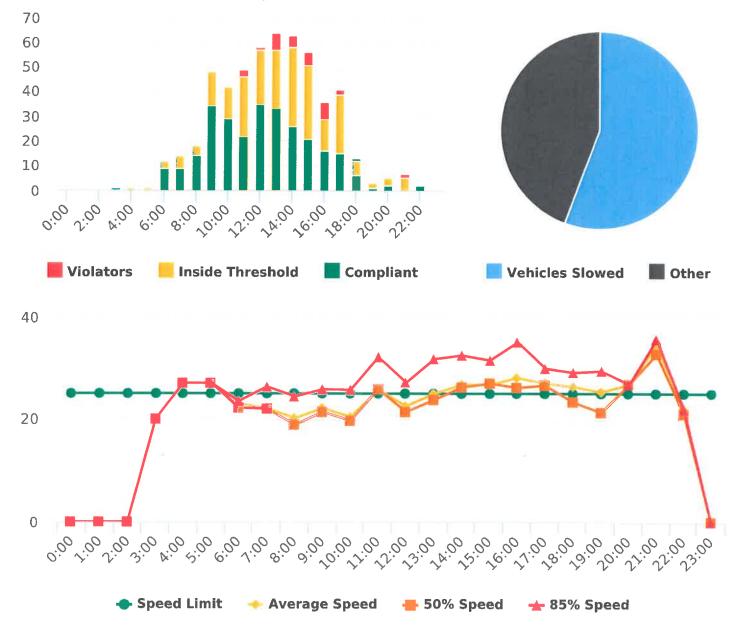

#### CHP Traffic Enforcement Program Number of Citations Issued by Locations Oct 2020 to Dec 2020