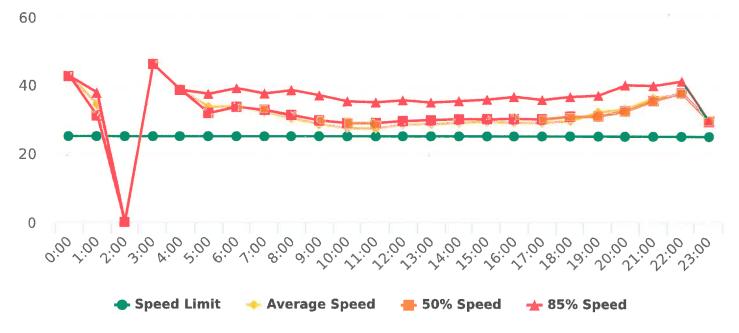

#### **Extended Speed Summary** Sloat Road, 1N - Sloat and Lost Barranca, NB

0

0.00,00

A:00

Speed Limit

2:00 3:00

£:00

Start: 2020-10-05 End: 2020-10-11 Times: 0:00-23:59

## **Overall Summary**

Total Days of Data: 6 Speed Limit: 25 Average Speed: 16.87 50th Percentile Speed: 16.18 85th Percentile Speed: 20.53 Pace Speed Range: 12-22 Violation Threshold: Speed Limit + 10 Speed Range: 1 to 100

Minimum Speed: 5 Maximum Speed: 36 Display Mode: Speed Display Average Volume per Day: 66.8 Total Volume: 401

22:00

2:00

10:00

🔶 Average Speed

24:00

🖶 50% Speed

6

13:00

18:00

29:00

📥 85% Speed

20:00

22:00 :00

Sloat Road, 1N - Sloat and Lost Barranca, NB

Generated by Nijesh Sthapit on Dec 16, 2020 at 9:35:15 AM