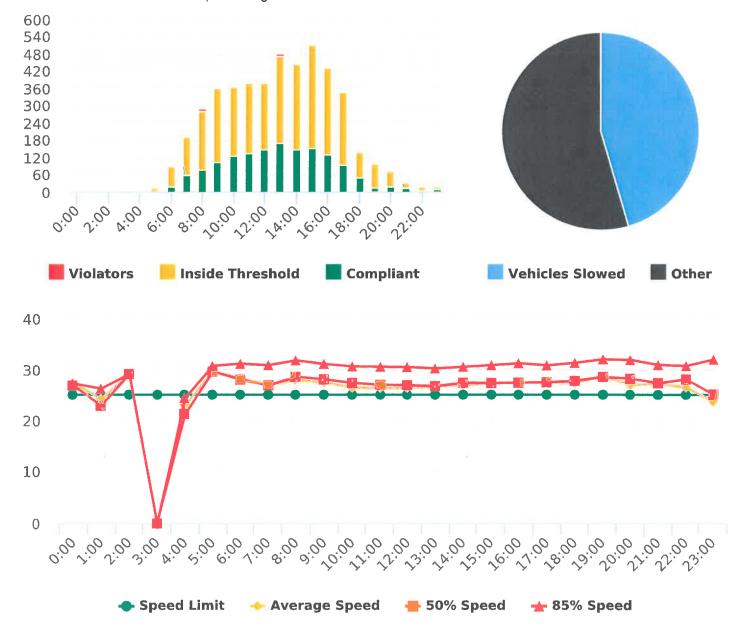

Number of citations for the 21 general locations (12 locations identified by a 2006 DMFPO survey, plus 9 locations added based on the feedback and field observations) are presented on the attached maps.

#### CHP Traffic Enforcement Program Number of Citations Issued by Locations Oct 2020 to Dec 2020