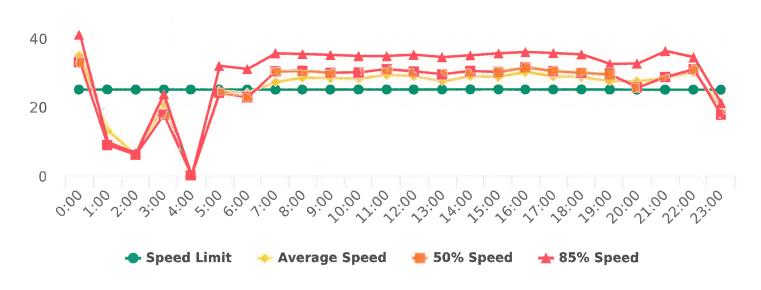

#### **Extended Speed Summary** Forest Lodge Road, 2E - Forest Lodge near Majella Rd., EB

Start: 2020-10-05 End: 2020-10-12 Times: 0:00-23:59

# **Overall Summary**

Total Days of Data: 8 Speed Limit: 25 Average Speed: 28.7 50th Percentile Speed: 28.8 85th Percentile Speed: 32.62 Pace Speed Range: 24-34 Violation Threshold: Speed Limit + 10 Speed Range: 1 to 100

Minimum Speed: 5 Maximum Speed: 48 Display Mode: Speed Display Average Volume per Day: 1117.0 Total Volume: 8936

Generated by Nijesh Sthapit on Dec 10, 2020 at 9:33:11 AM