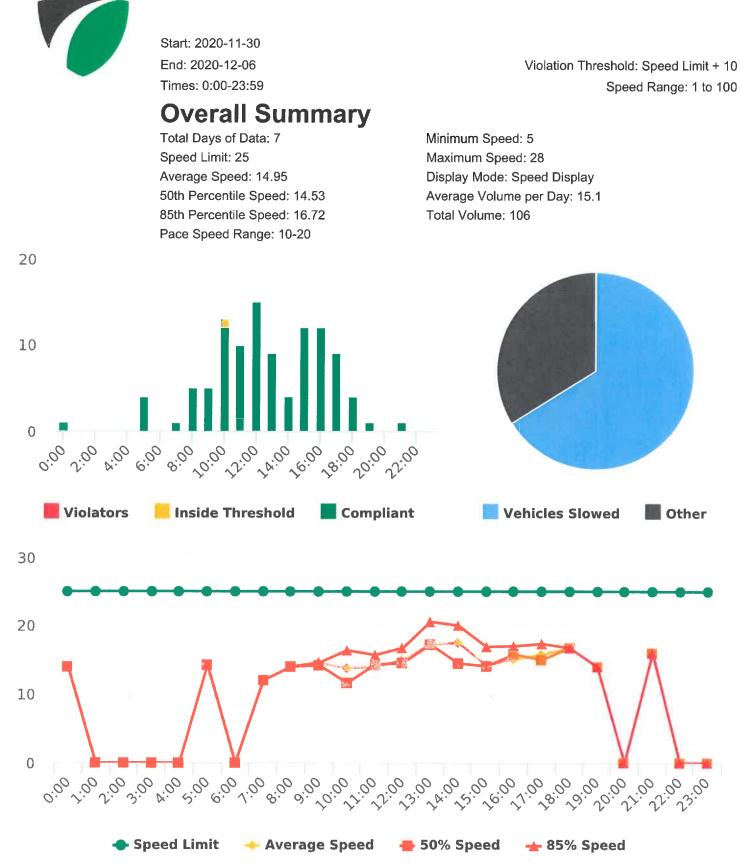

#### Extended Speed Summary Forest Lodge Road, 2E - Forest Lodge near Majella Rd., EB

Start: 2020-11-30 End: 2020-12-06 Times: 0:00-23:59

## **Overall Summary**

Total Days of Data: 7 Speed Limit: 25 Average Speed: 28.15 50th Percentile Speed: 28.35 85th Percentile Speed: 32.2 Pace Speed Range: 24-34 Violation Threshold: Speed Limit + 10 Speed Range: 1 to 100

Minimum Speed: 5 Maximum Speed: 64 Display Mode: Speed Display Average Volume per Day: 1110.1 Total Volume: 7771