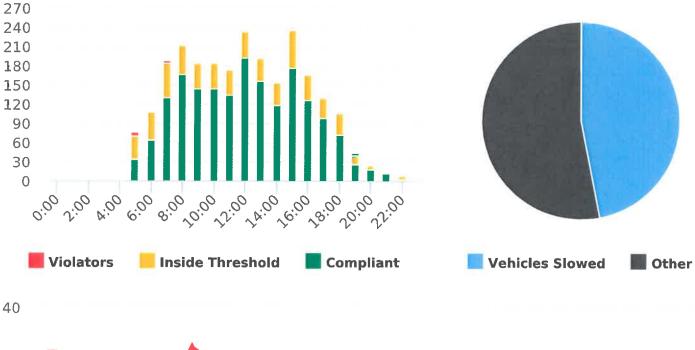

Start: 2020-10-05 End: 2020-10-12 Times: 0:00-23:59

# **Overall Summary**

Total Days of Data: 7 Speed Limit: 25 Average Speed: 21.77 50th Percentile Speed: 21.94 85th Percentile Speed: 26.39 Pace Speed Range: 18-28 Violation Threshold: Speed Limit + 10 Speed Range: 1 to 100

Minimum Speed: 5 Maximum Speed: 41 Display Mode: Speed Display Average Volume per Day: 406.7 Total Volume: 2847

Ortega Road, 3N - Ortega Rd. near Rancho, NB

Start: 2020-11-30 End: 2020-12-05 Times: 0:00-23:59