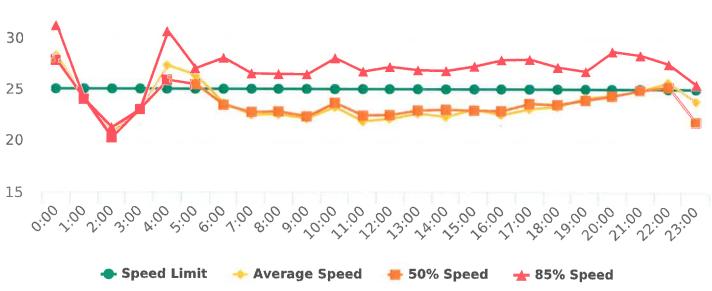

#### **Extended Speed Summary** Sloat Road, 1N - Sloat and Lost Barranca, NB

0

0.00,00

A:00

Speed Limit

2:00 3:00

£:00

Start: 2020-10-05 End: 2020-10-11 Times: 0:00-23:59

## **Overall Summary**

Total Days of Data: 6 Speed Limit: 25 Average Speed: 16.87 50th Percentile Speed: 16.18 85th Percentile Speed: 20.53 Pace Speed Range: 12-22 Violation Threshold: Speed Limit + 10 Speed Range: 1 to 100

Minimum Speed: 5 Maximum Speed: 36 Display Mode: Speed Display Average Volume per Day: 66.8 Total Volume: 401

22:00

2:00

10:00

🔶 Average Speed

24:00

🖶 50% Speed

6

13:00

18:00

29:00

📥 85% Speed

20:00

22:00 :00

Sloat Road, 1N - Sloat and Lost Barranca, NB

Generated by Nijesh Sthapit on Dec 16, 2020 at 9:35:15 AM