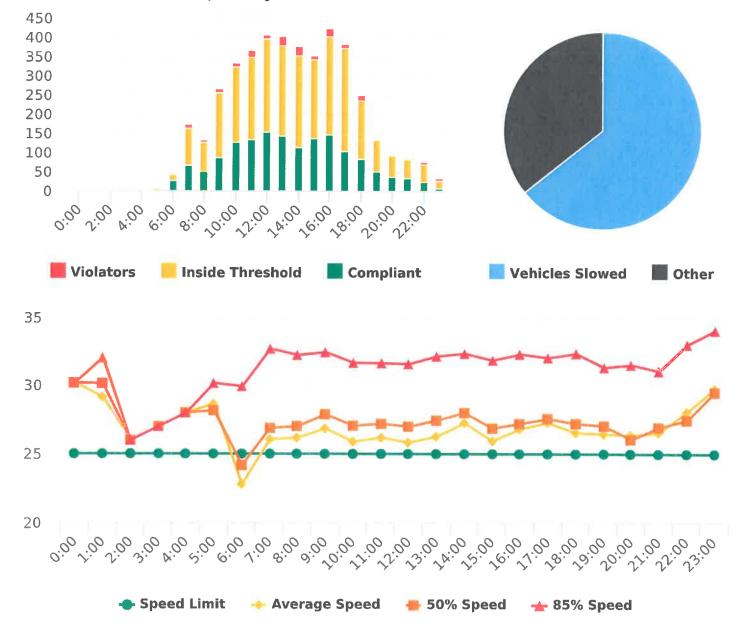

#### **Extended Speed Summary** Sloat Road, 1N - Sloat and Lost Barranca, NB

0

0.00,00

A:00

Speed Limit

2:00 3:00

£:00

Start: 2020-10-05 End: 2020-10-11 Times: 0:00-23:59

## **Overall Summary**

Total Days of Data: 6 Speed Limit: 25 Average Speed: 16.87 50th Percentile Speed: 16.18 85th Percentile Speed: 20.53 Pace Speed Range: 12-22 Violation Threshold: Speed Limit + 10 Speed Range: 1 to 100

Minimum Speed: 5 Maximum Speed: 36 Display Mode: Speed Display Average Volume per Day: 66.8 Total Volume: 401

22:00

2:00

10:00

🔶 Average Speed

24:00

🖶 50% Speed

6

13:00

18:00

29:00

📥 85% Speed

20:00

22:00 :00

Sloat Road, 1N - Sloat and Lost Barranca, NB

Generated by Nijesh Sthapit on Dec 16, 2020 at 9:35:15 AM