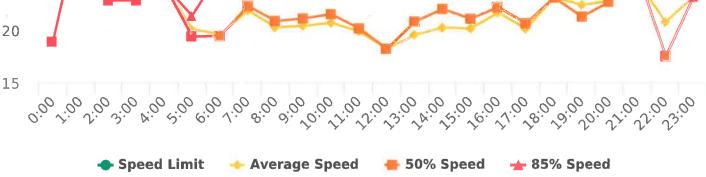

Start: 2020-12-07 End: 2020-12-11 Times: 0:00-23:59

# **Overall Summary**

Total Days of Data: 5 Speed Limit: 25 Average Speed: 28.21 50th Percentile Speed: 28.54 85th Percentile Speed: 32.74 Pace Speed Range: 24-34 Violation Threshold: Speed Limit + 10 Speed Range: 1 to 100

Minimum Speed: 5 Maximum Speed: 52 Display Mode: Speed Display Average Volume per Day: 1039.2 Total Volume: 5196

Generated by Nijesh Sthapit on Dec 14, 2020 at 2:08:29 PM

Ortega Road, 3N - Ortega Rd. near Rancho, NB