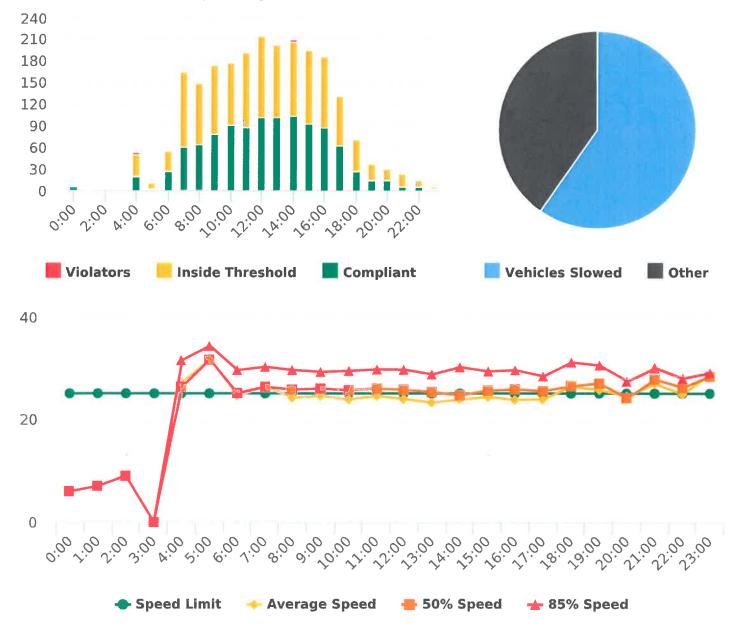

#### Extended Speed Summary Bird Rock Road, 5N - Bird Rock near Colton Rd. across

Start: 2020-10-19 End: 2020-10-26 Times: 0:00-23:59

### **Overall Summary**

Total Days of Data: 7 Speed Limit: 25 Average Speed: 22.74 50th Percentile Speed: 23.03 85th Percentile Speed: 27.13 Pace Speed Range: 19-29 Violation Threshold: Speed Limit + 10 Speed Range: 1 to 100

Minimum Speed: 5 Maximum Speed: 43 Display Mode: Speed Display Average Volume per Day: 561.0 Total Volume: 3927

Generated by Nijesh Sthapit on Dec 11, 2020 at 10:49:44 AM

#### Extended Speed Summary Bird Rock Road, 5N - Bird Rock near Colton Rd. across

Start: 2020-12-14 End: 2020-12-20 Times: 0:00-23:59

# **Overall Summary**

Total Days of Data: 7 Speed Limit: 25 Average Speed: 22.76 50th Percentile Speed: 23.17 85th Percentile Speed: 26.97 Pace Speed Range: 18-28 Violation Threshold: Speed Limit + 10 Speed Range: 1 to 100

Minimum Speed: 5 Maximum Speed: 41 Display Mode: Speed Display Average Volume per Day: 540.1 Total Volume: 3781

Generated by Nijesh Sthapit on Jan 14, 2021 at 11:54:55 AM