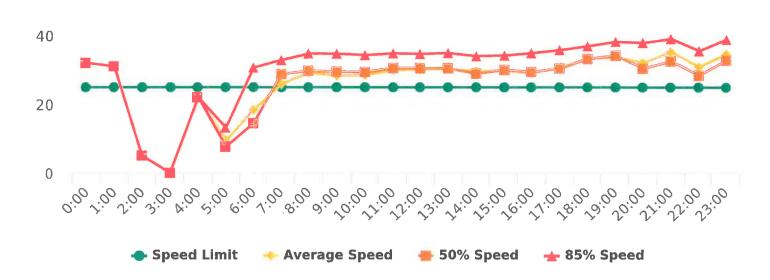

#### **Extended Speed Summary** Sloat Road, 1N - Sloat and Lost Barranca, NB

0

0.00,00

A:00

Speed Limit

2:00 3:00

£:00

Start: 2020-10-05 End: 2020-10-11 Times: 0:00-23:59

## **Overall Summary**

Total Days of Data: 6 Speed Limit: 25 Average Speed: 16.87 50th Percentile Speed: 16.18 85th Percentile Speed: 20.53 Pace Speed Range: 12-22 Violation Threshold: Speed Limit + 10 Speed Range: 1 to 100

Minimum Speed: 5 Maximum Speed: 36 Display Mode: Speed Display Average Volume per Day: 66.8 Total Volume: 401

22:00

2:00

10:00

🔶 Average Speed

24:00

🖶 50% Speed

6

13:00

18:00

29:00

📥 85% Speed

20:00

22:00 :00

Sloat Road, 1N - Sloat and Lost Barranca, NB

Generated by Nijesh Sthapit on Dec 16, 2020 at 9:35:15 AM