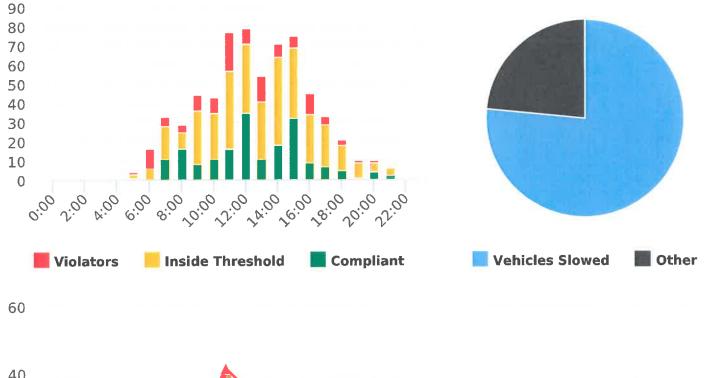

Start: 2020-10-05 End: 2020-10-12 Times: 0:00-23:59

# **Overall Summary**

Total Days of Data: 7 Speed Limit: 25 Average Speed: 21.77 50th Percentile Speed: 21.94 85th Percentile Speed: 26.39 Pace Speed Range: 18-28 Violation Threshold: Speed Limit + 10 Speed Range: 1 to 100

Minimum Speed: 5 Maximum Speed: 41 Display Mode: Speed Display Average Volume per Day: 406.7 Total Volume: 2847

Ortega Road, 3N - Ortega Rd. near Rancho, NB

Start: 2020-11-30 End: 2020-12-05 Times: 0:00-23:59