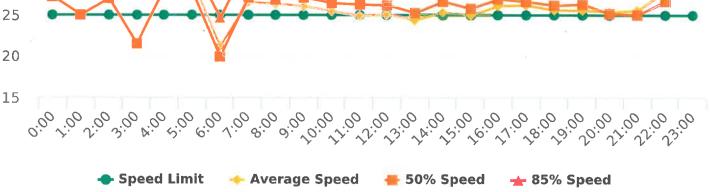

Start: 2020-10-05 End: 2020-10-12 Times: 0:00-23:59

# **Overall Summary**

Total Days of Data: 7 Speed Limit: 25 Average Speed: 29.69 50th Percentile Speed: 30.01 85th Percentile Speed: 34.35 Pace Speed Range: 25-35 Violation Threshold: Speed Limit + 10 Speed Range: 1 to 100

Minimum Speed: 5 Maximum Speed: 56 Display Mode: Speed Display Average Volume per Day: 1228.3 Total Volume: 8598

Generated by Nijesh Sthapit on Dec 10, 2020 at 9:34:44 AM

Sloat Road, 4N - Sloat Rd. near Wrangler's intersection, NB

Start: 2020-11-30 End: 2020-12-05 Times: 0:00-23:59

# **Overall Summary**

Total Days of Data: 6 Speed Limit: 25 Average Speed: 29.38 50th Percentile Speed: 29.83 85th Percentile Speed: 34.11 Pace Speed Range: 25-35 Violation Threshold: Speed Limit + 10 Speed Range: 1 to 100

Minimum Speed: 5 Maximum Speed: 62 Display Mode: Speed Display Average Volume per Day: 1066.8 Total Volume: 6401

Generated by Nijesh Sthapit on Dec 14, 2020 at 2:06:27 PM