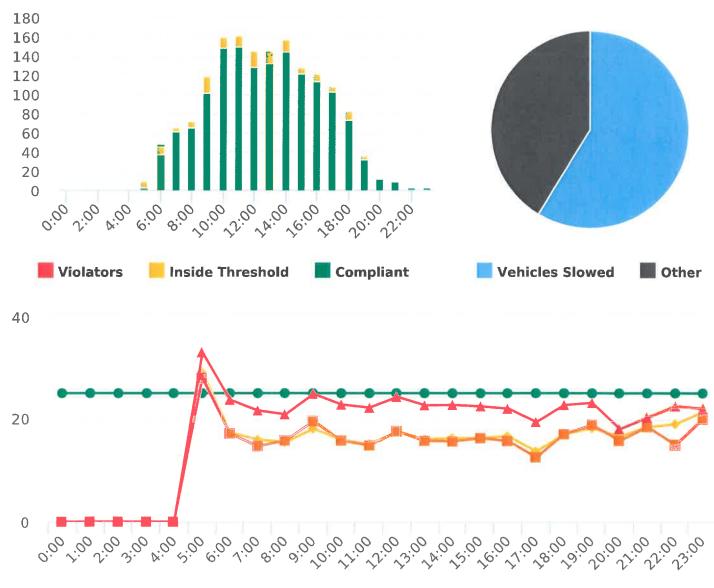

Start: 2020-10-05 End: 2020-10-12 Times: 0:00-23:59

# **Overall Summary**

Total Days of Data: 7 Speed Limit: 25 Average Speed: 29.69 50th Percentile Speed: 30.01 85th Percentile Speed: 34.35 Pace Speed Range: 25-35 Violation Threshold: Speed Limit + 10 Speed Range: 1 to 100

Minimum Speed: 5 Maximum Speed: 56 Display Mode: Speed Display Average Volume per Day: 1228.3 Total Volume: 8598

Generated by Nijesh Sthapit on Dec 10, 2020 at 9:34:44 AM

Sloat Road, 4N - Sloat Rd. near Wrangler's intersection, NB