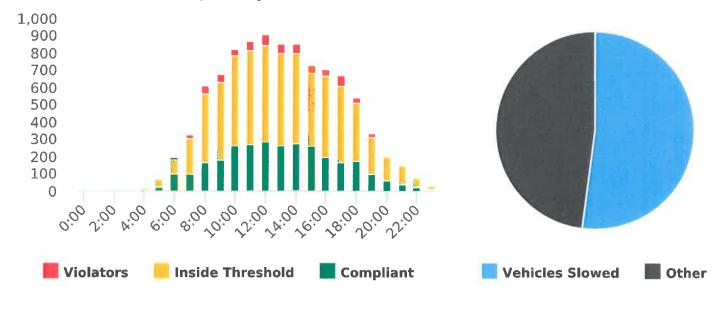

Number of citations for the 21 general locations (12 locations identified by a 2006 DMFPO survey, plus 9 locations added based on the feedback and field observations) are presented on the attached maps.