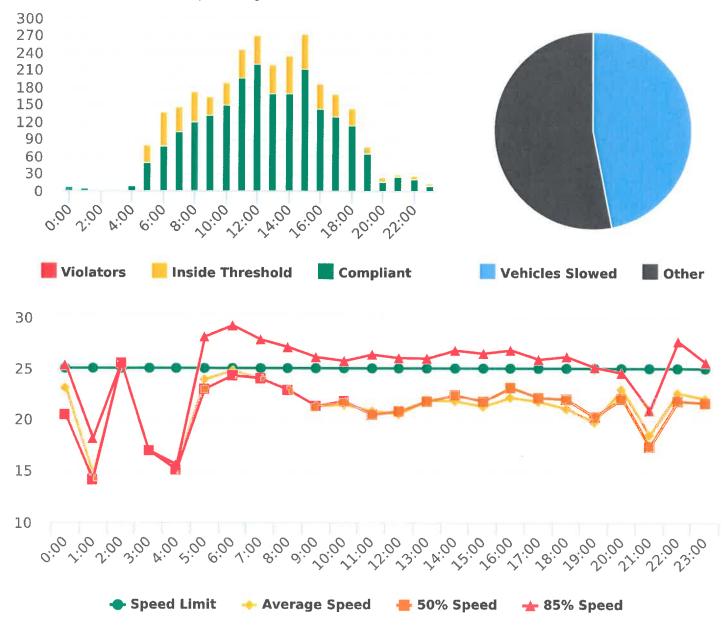

#### **Extended Speed Summary** Forest Lodge Road, 2E - Forest Lodge near Majella Rd., EB

Start: 2020-10-05 End: 2020-10-12 Times: 0:00-23:59

# **Overall Summary**

Total Days of Data: 8 Speed Limit: 25 Average Speed: 28.7 50th Percentile Speed: 28.8 85th Percentile Speed: 32.62 Pace Speed Range: 24-34 Violation Threshold: Speed Limit + 10 Speed Range: 1 to 100

Minimum Speed: 5 Maximum Speed: 48 Display Mode: Speed Display Average Volume per Day: 1117.0 Total Volume: 8936

Generated by Nijesh Sthapit on Dec 10, 2020 at 9:33:11 AM