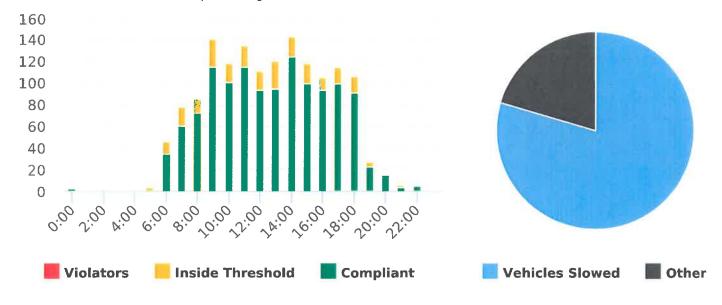

#### Extended Speed Summary Bird Rock Road, 5N - Bird Rock near Colton Rd. across

Start: 2020-10-19 End: 2020-10-26 Times: 0:00-23:59

### **Overall Summary**

Total Days of Data: 7 Speed Limit: 25 Average Speed: 22.74 50th Percentile Speed: 23.03 85th Percentile Speed: 27.13 Pace Speed Range: 19-29 Violation Threshold: Speed Limit + 10 Speed Range: 1 to 100

Minimum Speed: 5 Maximum Speed: 43 Display Mode: Speed Display Average Volume per Day: 561.0 Total Volume: 3927

Generated by Nijesh Sthapit on Dec 11, 2020 at 10:49:44 AM