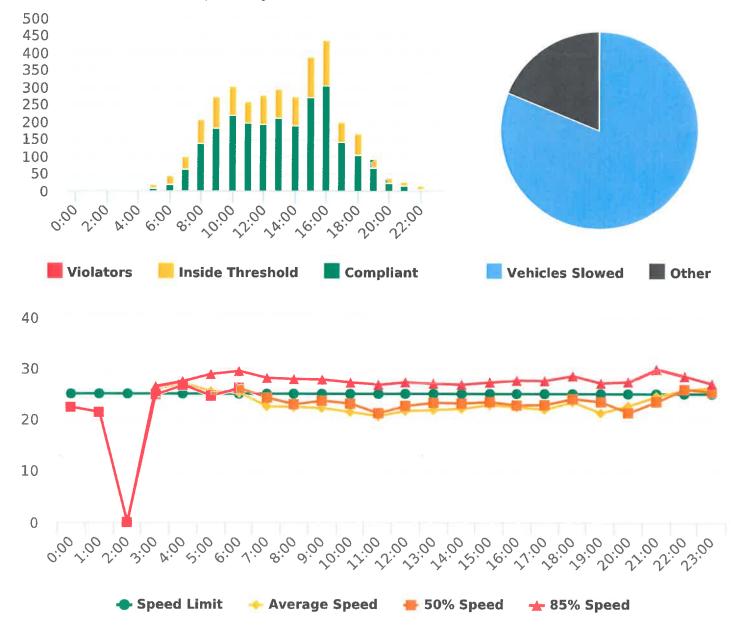

#### **Extended Speed Summary** Sloat Road, 1N - Sloat and Lost Barranca, NB

0

0.00,00

A:00

Speed Limit

2:00 3:00

£:00

Start: 2020-10-05 End: 2020-10-11 Times: 0:00-23:59

## **Overall Summary**

Total Days of Data: 6 Speed Limit: 25 Average Speed: 16.87 50th Percentile Speed: 16.18 85th Percentile Speed: 20.53 Pace Speed Range: 12-22 Violation Threshold: Speed Limit + 10 Speed Range: 1 to 100

Minimum Speed: 5 Maximum Speed: 36 Display Mode: Speed Display Average Volume per Day: 66.8 Total Volume: 401

22:00

2:00

10:00

🔶 Average Speed

24:00

🖶 50% Speed

6

13:00

18:00

29:00

📥 85% Speed

20:00

22:00 :00

Sloat Road, 1N - Sloat and Lost Barranca, NB

Generated by Nijesh Sthapit on Dec 16, 2020 at 9:35:15 AM