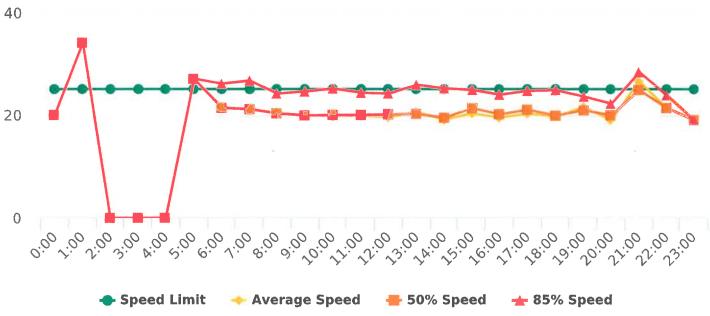

#### **Extended Speed Summary** Sloat Road, 1N - Sloat and Lost Barranca, NB

0

0.00,00

A:00

Speed Limit

2:00 3:00

£:00

Start: 2020-10-05 End: 2020-10-11 Times: 0:00-23:59

## **Overall Summary**

Total Days of Data: 6 Speed Limit: 25 Average Speed: 16.87 50th Percentile Speed: 16.18 85th Percentile Speed: 20.53 Pace Speed Range: 12-22 Violation Threshold: Speed Limit + 10 Speed Range: 1 to 100

Minimum Speed: 5 Maximum Speed: 36 Display Mode: Speed Display Average Volume per Day: 66.8 Total Volume: 401

22:00

2:00

10:00

🔶 Average Speed

24:00

🖶 50% Speed

6

13:00

18:00

29:00

📥 85% Speed

20:00

22:00 :00

Sloat Road, 1N - Sloat and Lost Barranca, NB

Generated by Nijesh Sthapit on Dec 16, 2020 at 9:35:15 AM