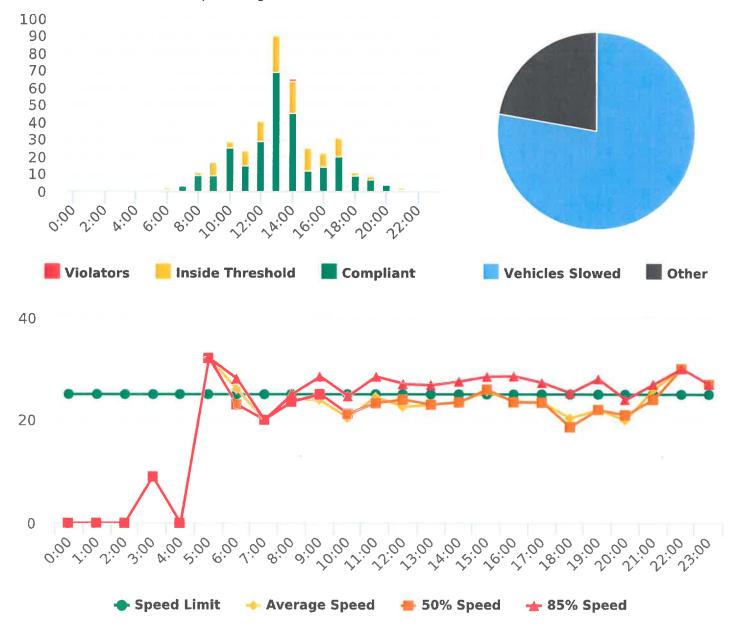

#### **Extended Speed Summary** Sloat Road, 1N - Sloat and Lost Barranca, NB

0

0.00,00

A:00

Speed Limit

2:00 3:00

£:00

Start: 2020-10-05 End: 2020-10-11 Times: 0:00-23:59

## **Overall Summary**

Total Days of Data: 6 Speed Limit: 25 Average Speed: 16.87 50th Percentile Speed: 16.18 85th Percentile Speed: 20.53 Pace Speed Range: 12-22 Violation Threshold: Speed Limit + 10 Speed Range: 1 to 100

Minimum Speed: 5 Maximum Speed: 36 Display Mode: Speed Display Average Volume per Day: 66.8 Total Volume: 401

22:00

2:00

10:00

🔶 Average Speed

24:00

🖶 50% Speed

6

13:00

18:00

29:00

📥 85% Speed

20:00

22:00 :00

Sloat Road, 1N - Sloat and Lost Barranca, NB

Generated by Nijesh Sthapit on Dec 16, 2020 at 9:35:15 AM