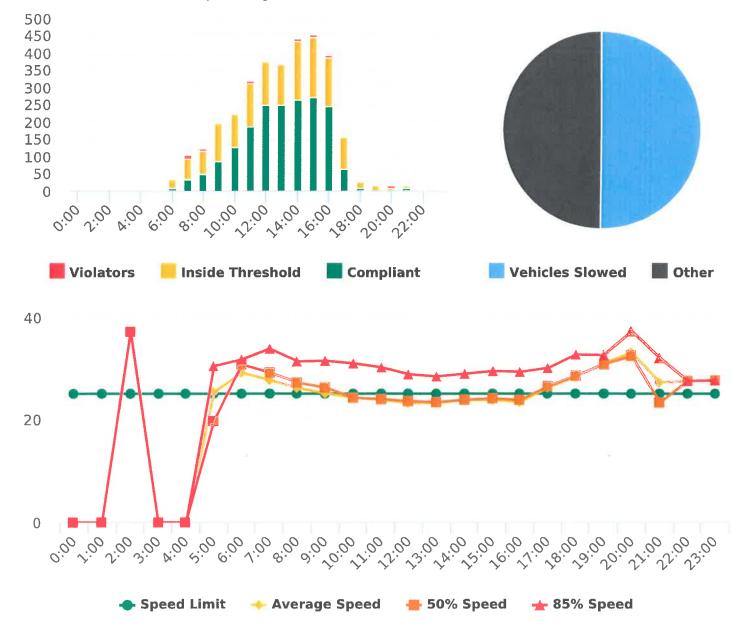

#### Extended Speed Summary Sloat Road, 1S - Sloat and Lost Barranca, SB

Start: 2020-10-13 End: 2020-10-19 Times: 0:00-23:59

# **Overall Summary**

Total Days of Data: 7 Speed Limit: 25 Average Speed: 16.83 50th Percentile Speed: 16.18 85th Percentile Speed: 20.28 Pace Speed Range: 12-22 Violation Threshold: Speed Limit + 10 Speed Range: 1 to 100

Minimum Speed: 5 Maximum Speed: 40 Display Mode: Speed Display Average Volume per Day: 80.4 Total Volume: 563

Sloat Road, 1S - Sloat and Lost Barranca, SB

0

3:00

0:00 2:00 2:00

5:00

6:00

0.

A:00

Speed Limit

Start: 2020-12-07 End: 2020-12-11 Times: 0:00-23:59

# **Overall Summary**

Total Days of Data: 5 Speed Limit: 25 Average Speed: 16.52 50th Percentile Speed: 16.16 85th Percentile Speed: 21.37 Pace Speed Range: 12-22 Violation Threshold: Speed Limit + 10 Speed Range: 1 to 100

Minimum Speed: 5 Maximum Speed: 29 Display Mode: Speed Display Average Volume per Day: 71.0 Total Volume: 355

10:00 1:00

Average Speed

12:00

20:00

19:00

🛨 85% Speed

18:00

1A:00

🖶 50% Speed

~<sup>6.00</sup>

~<sup>3:00</sup>

21:00