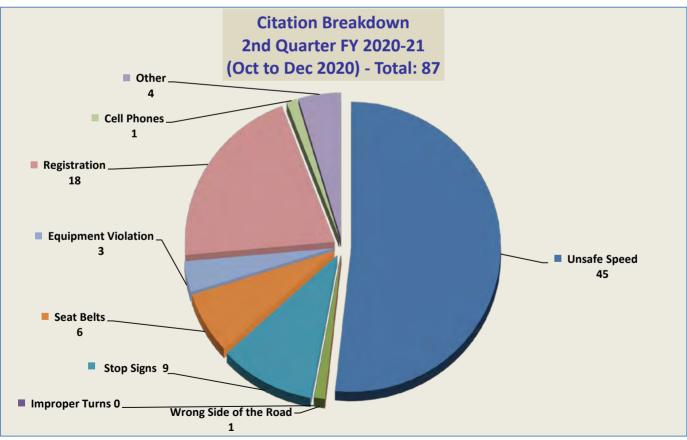

During the three-month and twelve-month periods ending December 31, 2020 CHP issued 87 (45 for unsafe speed) and 341 (190 for unsafe speed) citations, respectively. The numbers of citations for the previous three-month and twelve-month periods ending September 30, 2020 were 62 (33 for unsafe speed) and 352 (173 for unsafe speed).

Note: In addition to the citations above, CHP gave 148 verb al warnings and assisted 87 motorist during 2nd Quarter FY 2020-21.

#### CHP Traffic Enforcement Program Number of Citations Issued by Locations Oct 2020 to Dec 2020