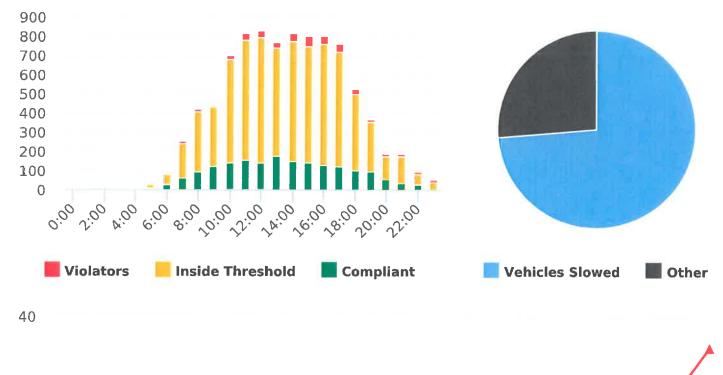

#### **Extended Speed Summary** Sloat Road, 1N - Sloat and Lost Barranca, NB

0

0.00,00

A:00

Speed Limit

2:00 3:00

£:00

Start: 2020-10-05 End: 2020-10-11 Times: 0:00-23:59

## **Overall Summary**

Total Days of Data: 6 Speed Limit: 25 Average Speed: 16.87 50th Percentile Speed: 16.18 85th Percentile Speed: 20.53 Pace Speed Range: 12-22 Violation Threshold: Speed Limit + 10 Speed Range: 1 to 100

Minimum Speed: 5 Maximum Speed: 36 Display Mode: Speed Display Average Volume per Day: 66.8 Total Volume: 401

22:00

2:00

10:00

🔶 Average Speed

24:00

🖶 50% Speed

6

13:00

18:00

29:00

📥 85% Speed

20:00

22:00 :00

Sloat Road, 1N - Sloat and Lost Barranca, NB

Generated by Nijesh Sthapit on Dec 16, 2020 at 9:35:15 AM