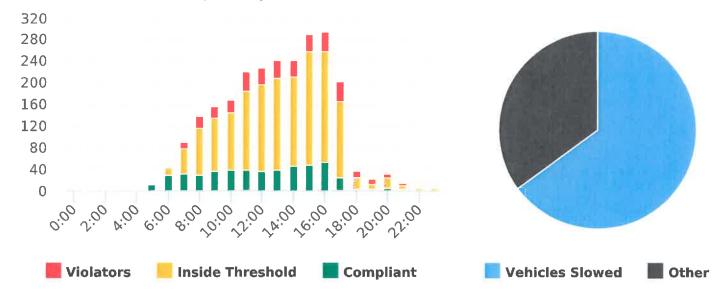

#### CHP Traffic Enforcement Program Number of Citations Issued by Locations Jan 2020 to Dec 2020