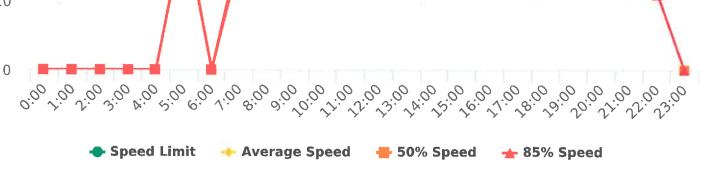

#### Extended Speed Summary Forest Lodge Road, 2W - Forest Lodge near Majella Rd., WB

Start: 2020-10-13 End: 2020-10-19 Times: 0:00-23:59

# **Overall Summary**

Total Days of Data: 6 Speed Limit: 25 Average Speed: 28.3 50th Percentile Speed: 28.38 85th Percentile Speed: 32.21 Pace Speed Range: 24-34 Violation Threshold: Speed Limit + 10 Speed Range: 1 to 100

Minimum Speed: 5 Maximum Speed: 52 Display Mode: Speed Display Average Volume per Day: 1167.3 Total Volume: 7004

Generated by Nijesh Sthapit on Dec 10, 2020 at 9:39:06 AM

Forest Lodge Road, 2W - Forest Lodge near Majella Rd., WB