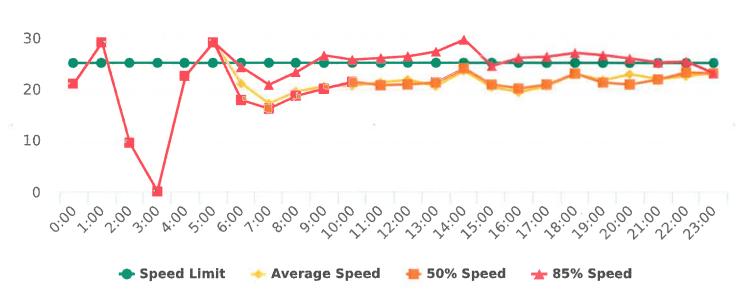

#### **Extended Speed Summary** Sloat Road, 1N - Sloat and Lost Barranca, NB

0

0.00,00

A:00

Speed Limit

2:00 3:00

£:00

Start: 2020-10-05 End: 2020-10-11 Times: 0:00-23:59

## **Overall Summary**

Total Days of Data: 6 Speed Limit: 25 Average Speed: 16.87 50th Percentile Speed: 16.18 85th Percentile Speed: 20.53 Pace Speed Range: 12-22 Violation Threshold: Speed Limit + 10 Speed Range: 1 to 100

Minimum Speed: 5 Maximum Speed: 36 Display Mode: Speed Display Average Volume per Day: 66.8 Total Volume: 401

22:00

2:00

10:00

🔶 Average Speed

24:00

🖶 50% Speed

6

13:00

18:00

29:00

📥 85% Speed

20:00

22:00 :00

Sloat Road, 1N - Sloat and Lost Barranca, NB

Generated by Nijesh Sthapit on Dec 16, 2020 at 9:35:15 AM