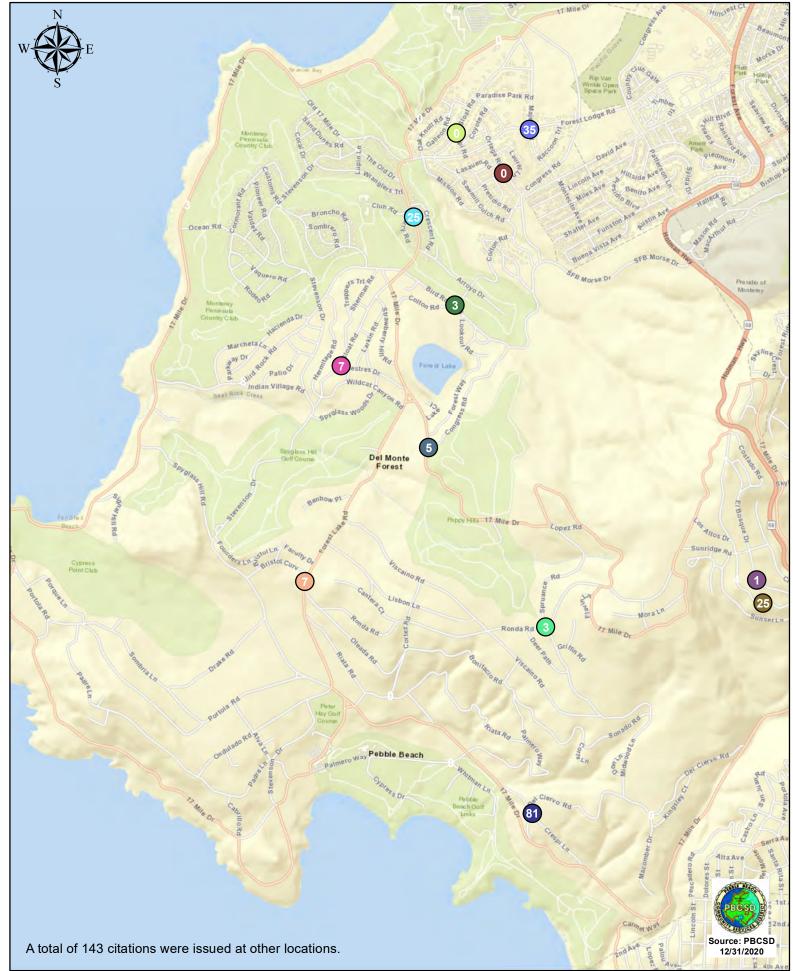

Number of citations for the 21 general locations (12 locations identified by a 2006 DMFPO survey, plus 9 locations added based on the feedback and field observations) are presented on the attached maps.