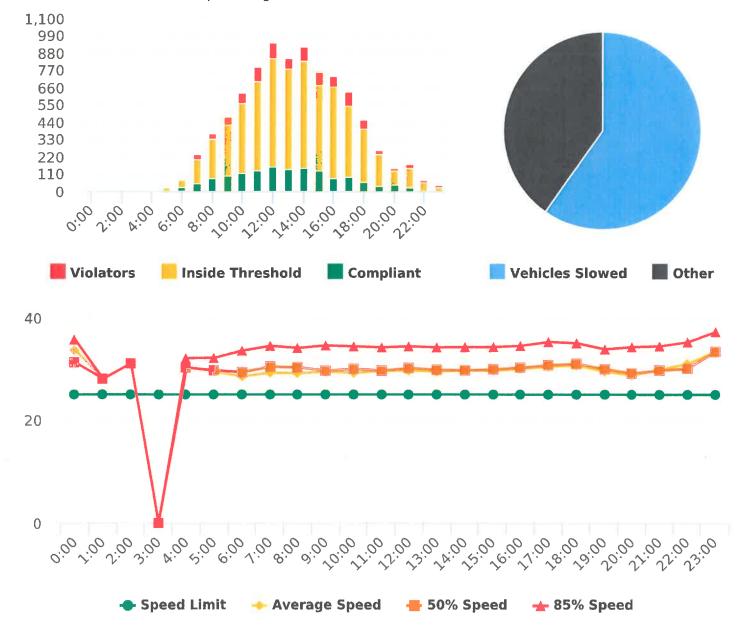

#### CHP Traffic Enforcement Program Number of Citations Issued by Locations Oct 2020 to Dec 2020