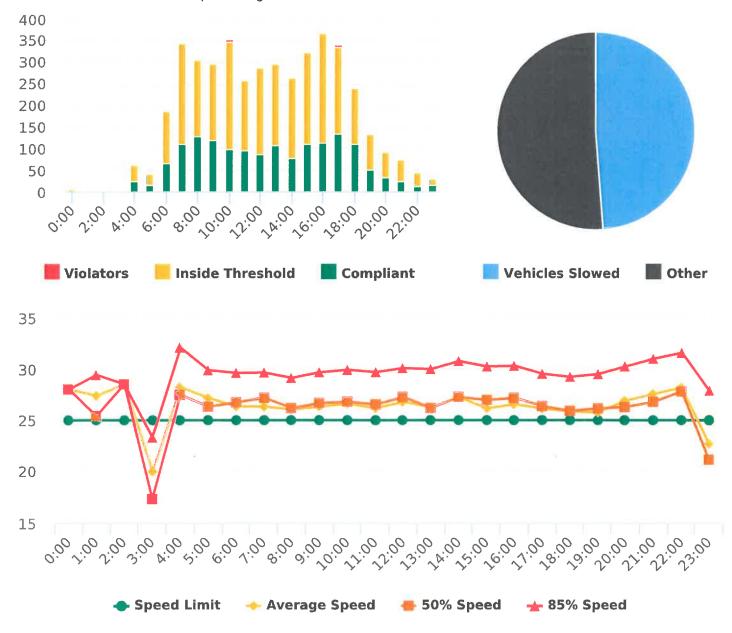

Minimum Speed: 5 Maximum Speed: 47 Display Mode: Speed Display Average Volume per Day: 470.3 Total Volume: 3292

Generated by Nijesh Sthapit on Dec 14, 2020 at 2:00:18 PM

Start: 2020-11-16 End: 2020-11-22 Times: 0:00-23:59

### **Overall Summary**

Total Days of Data: 7 Speed Limit: 25 Average Speed: 26.41 50th Percentile Speed: 26.67 85th Percentile Speed: 29.86 Pace Speed Range: 22-32 Violation Threshold: Speed Limit + 10 Speed Range: 1 to 100

Minimum Speed: 5 Maximum Speed: 43 Display Mode: Speed Display Average Volume per Day: 627.1 Total Volume: 4390

Generated by Nijesh Sthapit on Dec 14, 2020 at 1:49:51 PM

Sundridge Rd. 15S (infront of 4114), SB