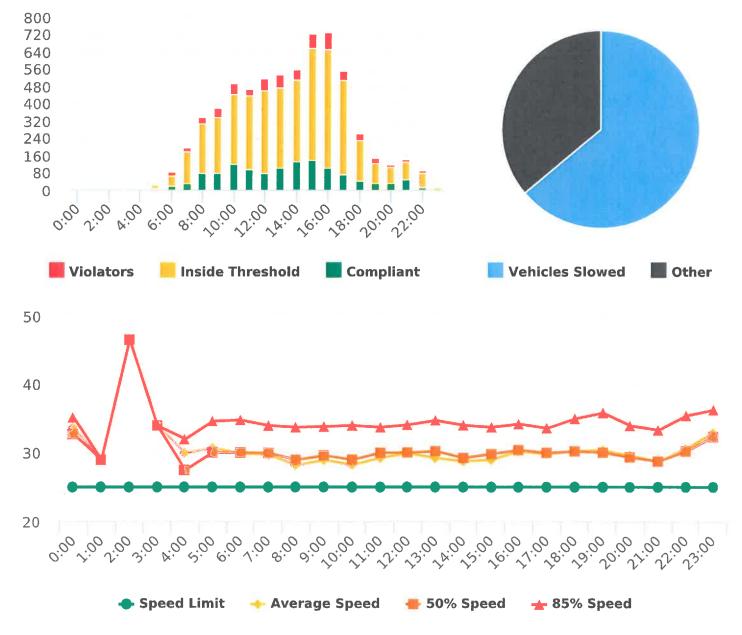

#### CHP Traffic Enforcement Program Number of Citations Issued by Locations Jan 2020 to Dec 2020