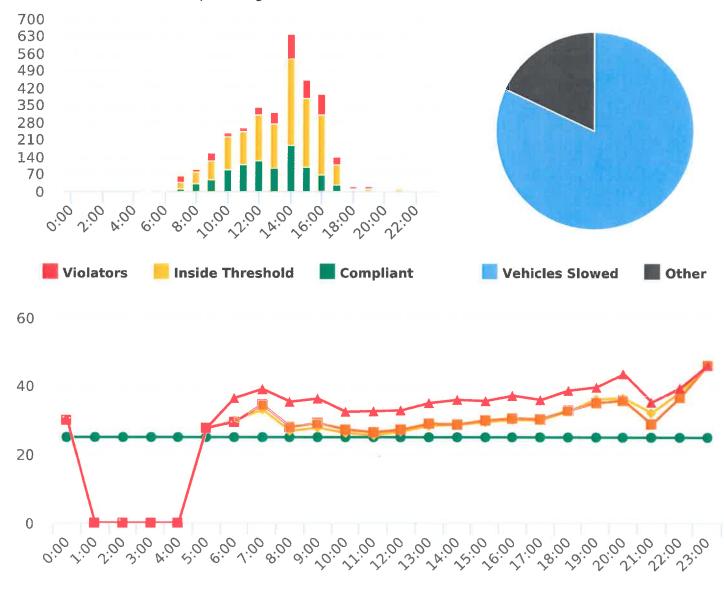

#### **Extended Speed Summary** Forest Lodge Road, 2E - Forest Lodge near Majella Rd., EB

Start: 2020-10-05 End: 2020-10-12 Times: 0:00-23:59

# **Overall Summary**

Total Days of Data: 8 Speed Limit: 25 Average Speed: 28.7 50th Percentile Speed: 28.8 85th Percentile Speed: 32.62 Pace Speed Range: 24-34 Violation Threshold: Speed Limit + 10 Speed Range: 1 to 100

Minimum Speed: 5 Maximum Speed: 48 Display Mode: Speed Display Average Volume per Day: 1117.0 Total Volume: 8936

Generated by Nijesh Sthapit on Dec 10, 2020 at 9:33:11 AM