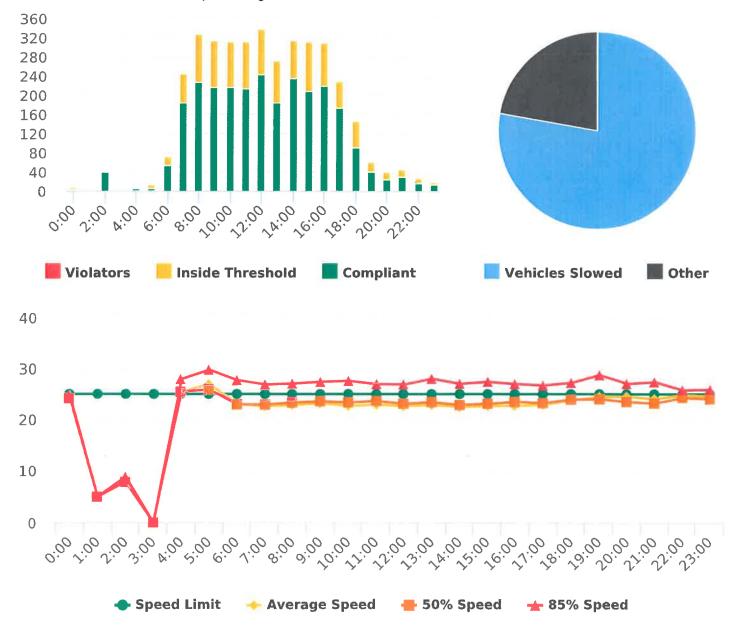

#### **Extended Speed Summary** Forest Lodge Road, 2E - Forest Lodge near Majella Rd., EB

Start: 2020-10-05 End: 2020-10-12 Times: 0:00-23:59

# **Overall Summary**

Total Days of Data: 8 Speed Limit: 25 Average Speed: 28.7 50th Percentile Speed: 28.8 85th Percentile Speed: 32.62 Pace Speed Range: 24-34 Violation Threshold: Speed Limit + 10 Speed Range: 1 to 100

Minimum Speed: 5 Maximum Speed: 48 Display Mode: Speed Display Average Volume per Day: 1117.0 Total Volume: 8936

Generated by Nijesh Sthapit on Dec 10, 2020 at 9:33:11 AM