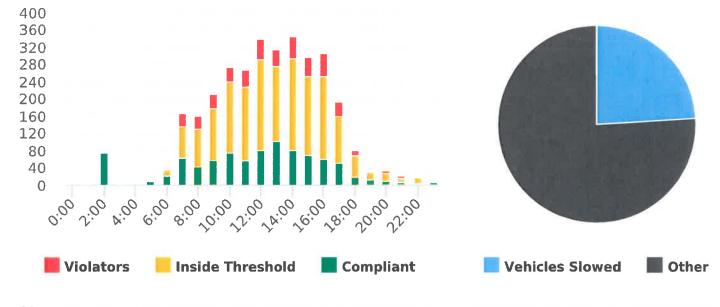

#### **Extended Speed Summary** Sloat Road, 1N - Sloat and Lost Barranca, NB

0

0.00,00

A:00

Speed Limit

2:00 3:00

£:00

Start: 2020-10-05 End: 2020-10-11 Times: 0:00-23:59

## **Overall Summary**

Total Days of Data: 6 Speed Limit: 25 Average Speed: 16.87 50th Percentile Speed: 16.18 85th Percentile Speed: 20.53 Pace Speed Range: 12-22 Violation Threshold: Speed Limit + 10 Speed Range: 1 to 100

Minimum Speed: 5 Maximum Speed: 36 Display Mode: Speed Display Average Volume per Day: 66.8 Total Volume: 401

22:00

2:00

10:00

🔶 Average Speed

24:00

🖶 50% Speed

6

13:00

18:00

29:00

📥 85% Speed

20:00

22:00 :00

Sloat Road, 1N - Sloat and Lost Barranca, NB

Generated by Nijesh Sthapit on Dec 16, 2020 at 9:35:15 AM