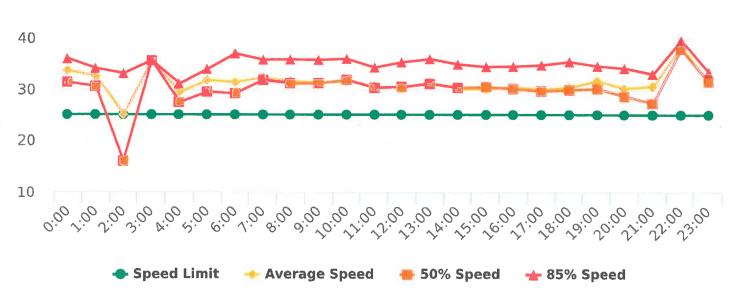

#### Extended Speed Summary Forest Lodge Road, 2E - Forest Lodge near Majella Rd., EB

Start: 2020-11-30 End: 2020-12-06 Times: 0:00-23:59

## **Overall Summary**

Total Days of Data: 7 Speed Limit: 25 Average Speed: 28.15 50th Percentile Speed: 28.35 85th Percentile Speed: 32.2 Pace Speed Range: 24-34 Violation Threshold: Speed Limit + 10 Speed Range: 1 to 100

Minimum Speed: 5 Maximum Speed: 64 Display Mode: Speed Display Average Volume per Day: 1110.1 Total Volume: 7771