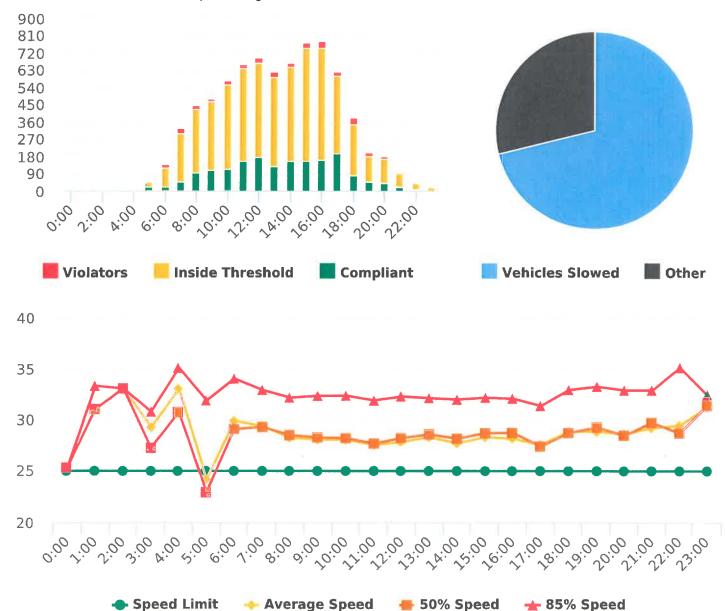

#### **Extended Speed Summary** Forest Lodge Road, 2E - Forest Lodge near Majella Rd., EB

Start: 2020-10-05 End: 2020-10-12 Times: 0:00-23:59

# **Overall Summary**

Total Days of Data: 8 Speed Limit: 25 Average Speed: 28.7 50th Percentile Speed: 28.8 85th Percentile Speed: 32.62 Pace Speed Range: 24-34 Violation Threshold: Speed Limit + 10 Speed Range: 1 to 100

Minimum Speed: 5 Maximum Speed: 48 Display Mode: Speed Display Average Volume per Day: 1117.0 Total Volume: 8936

Generated by Nijesh Sthapit on Dec 10, 2020 at 9:33:11 AM