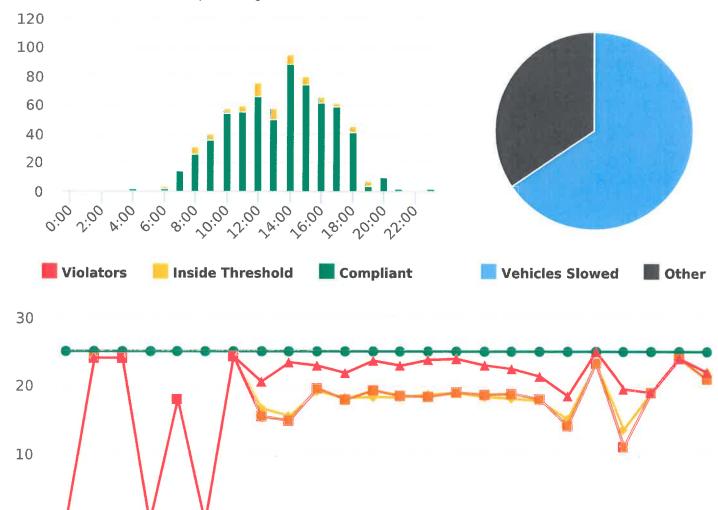

Start: 2020-10-05 End: 2020-10-12 Times: 0:00-23:59

# **Overall Summary**

Total Days of Data: 7 Speed Limit: 25 Average Speed: 21.77 50th Percentile Speed: 21.94 85th Percentile Speed: 26.39 Pace Speed Range: 18-28 Violation Threshold: Speed Limit + 10 Speed Range: 1 to 100

Minimum Speed: 5 Maximum Speed: 41 Display Mode: Speed Display Average Volume per Day: 406.7 Total Volume: 2847

Ortega Road, 3N - Ortega Rd. near Rancho, NB

Start: 2020-11-30 End: 2020-12-05 Times: 0:00-23:59