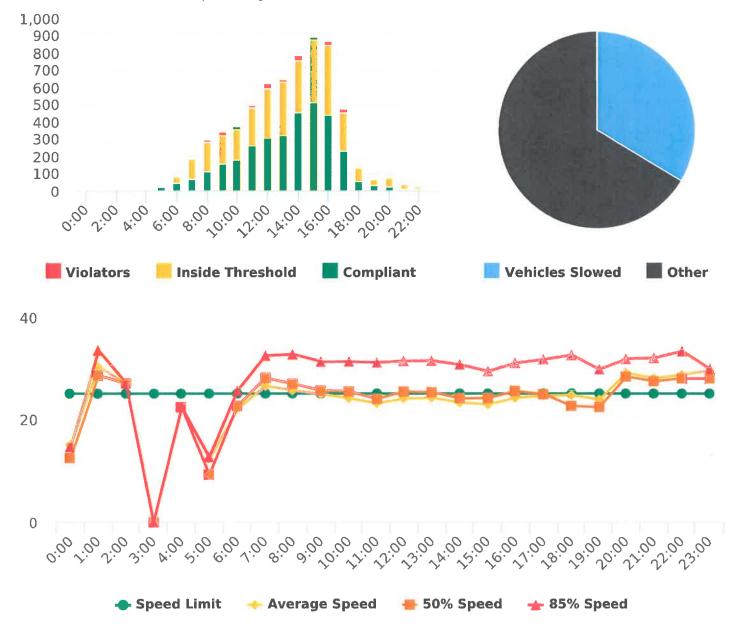

Start: 2020-10-05 End: 2020-10-12 Times: 0:00-23:59

# **Overall Summary**

Total Days of Data: 7 Speed Limit: 25 Average Speed: 29.69 50th Percentile Speed: 30.01 85th Percentile Speed: 34.35 Pace Speed Range: 25-35 Violation Threshold: Speed Limit + 10 Speed Range: 1 to 100

Minimum Speed: 5 Maximum Speed: 56 Display Mode: Speed Display Average Volume per Day: 1228.3 Total Volume: 8598

Generated by Nijesh Sthapit on Dec 10, 2020 at 9:34:44 AM

Sloat Road, 4N - Sloat Rd. near Wrangler's intersection, NB