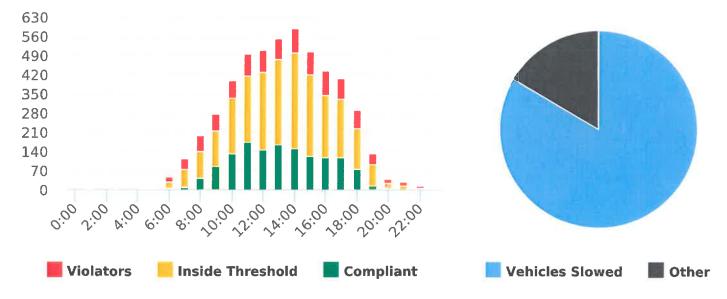

During the three-month and twelve-month periods ending December 31, 2020 CHP issued 87 (45 for unsafe speed) and 341 (190 for unsafe speed) citations, respectively. The numbers of citations for the previous three-month and twelve-month periods ending September 30, 2020 were 62 (33 for unsafe speed) and 352 (173 for unsafe speed).