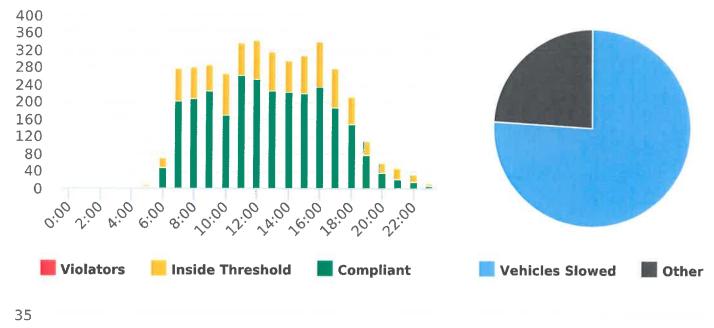

#### CHP Traffic Enforcement Program Number of Citations Issued by Locations Jan 2020 to Dec 2020