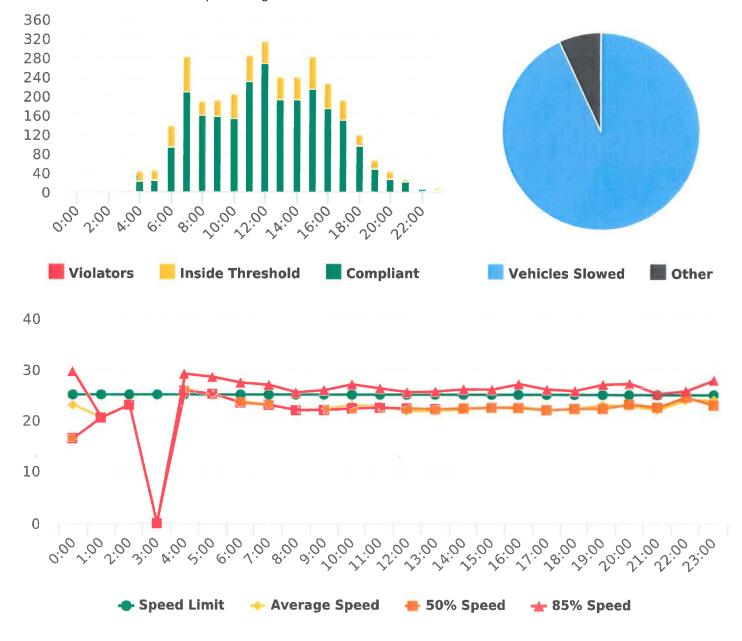

Start: 2020-10-05 End: 2020-10-12 Times: 0:00-23:59

# **Overall Summary**

Total Days of Data: 7 Speed Limit: 25 Average Speed: 29.69 50th Percentile Speed: 30.01 85th Percentile Speed: 34.35 Pace Speed Range: 25-35 Violation Threshold: Speed Limit + 10 Speed Range: 1 to 100

Minimum Speed: 5 Maximum Speed: 56 Display Mode: Speed Display Average Volume per Day: 1228.3 Total Volume: 8598

Generated by Nijesh Sthapit on Dec 10, 2020 at 9:34:44 AM

Sloat Road, 4N - Sloat Rd. near Wrangler's intersection, NB