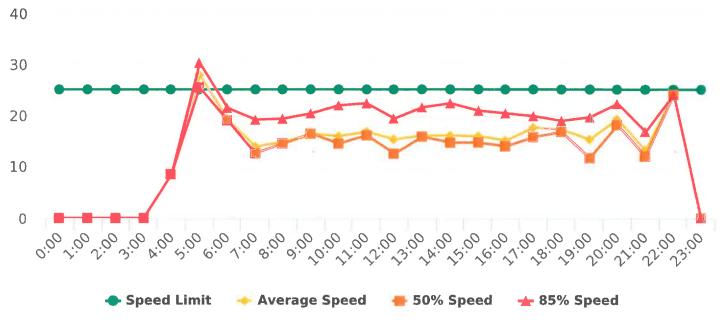

#### Extended Speed Summary Sloat Road, 6E - Sloat Rd. at Mestress Intersection, EB

0

0:00

3:00

2:00

0.

5:00

6.00

.00

10:00

🔶 Average Speed

A:00

Speed Limit

Start: 2020-12-21 End: 2020-12-25 Times: 0:00-23:59

# **Overall Summary**

Total Days of Data: 5 Speed Limit: 25 Average Speed: 18.13 50th Percentile Speed: 18.18 85th Percentile Speed: 22.57 Pace Speed Range: 14-24 Violation Threshold: Speed Limit + 10 Speed Range: 1 to 100

Minimum Speed: 5 Maximum Speed: 36 Display Mode: Speed Display Average Volume per Day: 143.2 Total Volume: 716

29:00

🛨 85% Speed

28:00

20:00

21:00

14:00

50% Speed