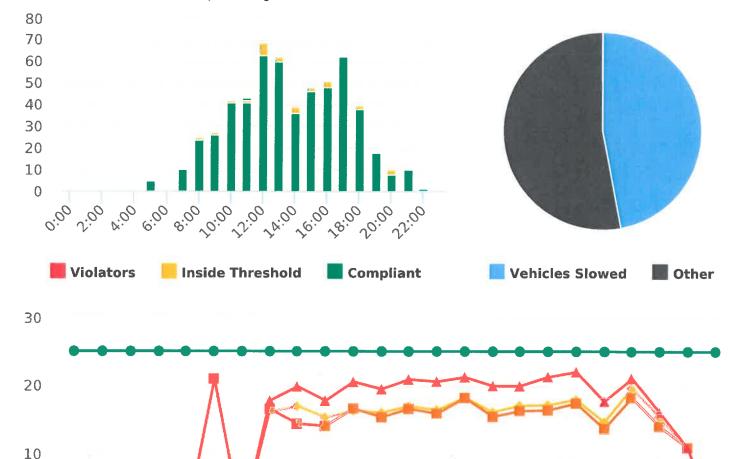

#### **Extended Speed Summary** Forest Lodge Road, 2E - Forest Lodge near Majella Rd., EB

Start: 2020-10-05 End: 2020-10-12 Times: 0:00-23:59

# **Overall Summary**

Total Days of Data: 8 Speed Limit: 25 Average Speed: 28.7 50th Percentile Speed: 28.8 85th Percentile Speed: 32.62 Pace Speed Range: 24-34 Violation Threshold: Speed Limit + 10 Speed Range: 1 to 100

Minimum Speed: 5 Maximum Speed: 48 Display Mode: Speed Display Average Volume per Day: 1117.0 Total Volume: 8936

Generated by Nijesh Sthapit on Dec 10, 2020 at 9:33:11 AM