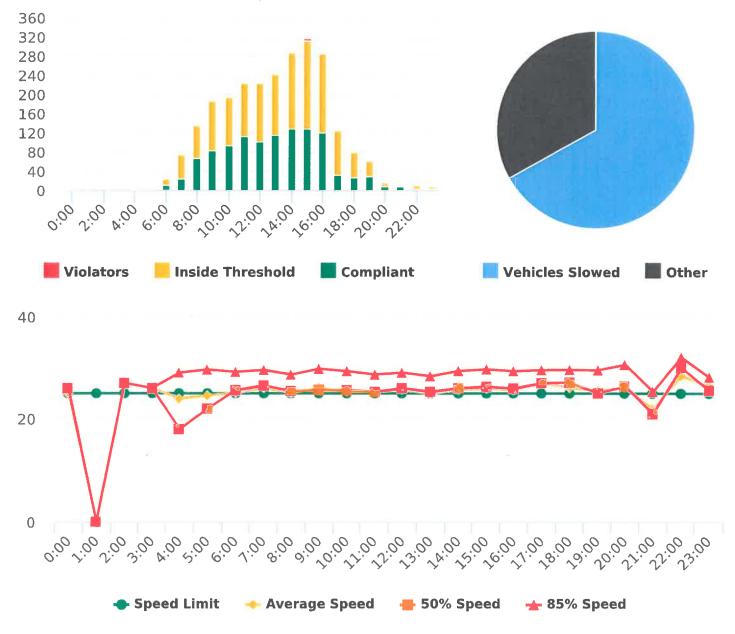

Minimum Speed: 5 Maximum Speed: 43 Display Mode: Speed Display Average Volume per Day: 627.1 Total Volume: 4390

Generated by Nijesh Sthapit on Dec 14, 2020 at 1:49:51 PM

Sundridge Rd. 15S (infront of 4114), SB

Start: 2020-09-28 End: 2020-10-01 Times: 0:00-23:59

### **Overall Summary**

Total Days of Data: 3 Speed Limit: 25 Average Speed: 25.66 50th Percentile Speed: 25.88 85th Percentile Speed: 29.2 Pace Speed Range: 21-31 Violation Threshold: Speed Limit + 10 Speed Range: 1 to 100

Minimum Speed: 5 Maximum Speed: 37 Display Mode: Speed Display Average Volume per Day: 843.0 Total Volume: 2529

Generated by Nijesh Sthapit on Dec 9, 2020 at 11:26:20 AM

Start: 2020-11-23 End: 2020-11-29 Times: 0:00-23:59