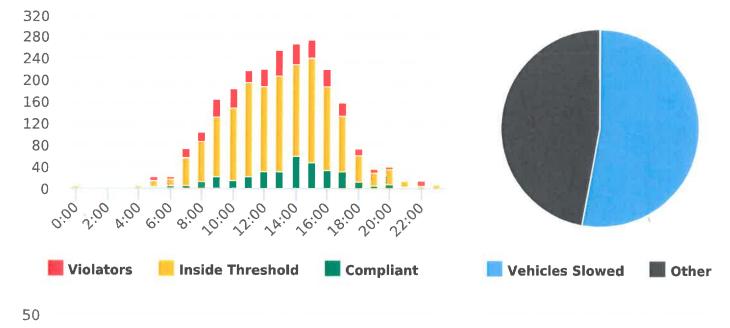

#### Extended Speed Summary Sloat Road, 1S - Sloat and Lost Barranca, SB

Start: 2020-10-13 End: 2020-10-19 Times: 0:00-23:59

# **Overall Summary**

Total Days of Data: 7 Speed Limit: 25 Average Speed: 16.83 50th Percentile Speed: 16.18 85th Percentile Speed: 20.28 Pace Speed Range: 12-22 Violation Threshold: Speed Limit + 10 Speed Range: 1 to 100

Minimum Speed: 5 Maximum Speed: 40 Display Mode: Speed Display Average Volume per Day: 80.4 Total Volume: 563

Sloat Road, 1S - Sloat and Lost Barranca, SB

0

3:00

0:00 2:00 2:00

5:00

6:00

0.