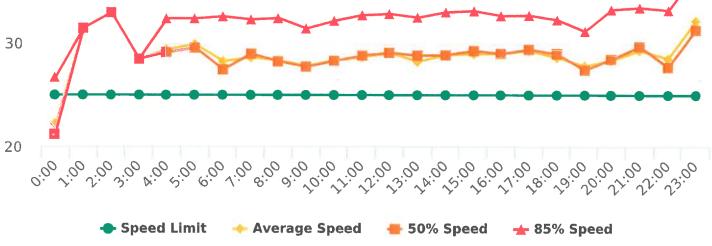

#### Extended Speed Summary Sloat Road, 1S - Sloat and Lost Barranca, SB

Start: 2020-10-13 End: 2020-10-19 Times: 0:00-23:59

# **Overall Summary**

Total Days of Data: 7 Speed Limit: 25 Average Speed: 16.83 50th Percentile Speed: 16.18 85th Percentile Speed: 20.28 Pace Speed Range: 12-22 Violation Threshold: Speed Limit + 10 Speed Range: 1 to 100

Minimum Speed: 5 Maximum Speed: 40 Display Mode: Speed Display Average Volume per Day: 80.4 Total Volume: 563

Sloat Road, 1S - Sloat and Lost Barranca, SB

0

3:00

0:00 2:00 2:00

5:00

6:00

0.

A:00

Speed Limit

Start: 2020-12-07 End: 2020-12-11 Times: 0:00-23:59