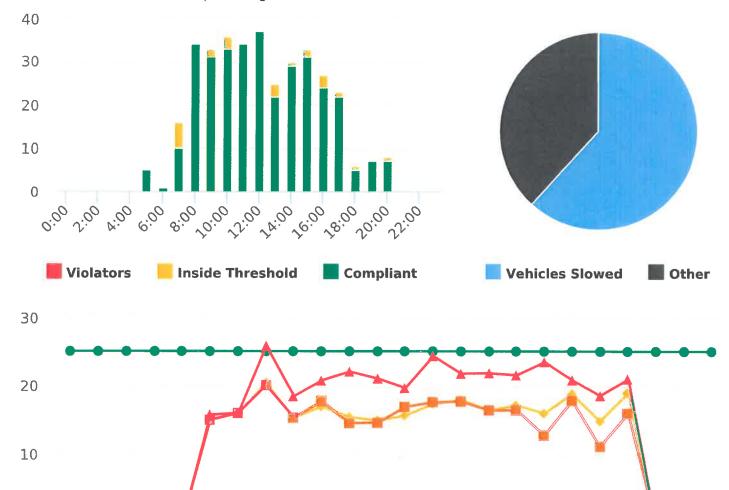

Start: 2020-10-05 End: 2020-10-12 Times: 0:00-23:59

# **Overall Summary**

Total Days of Data: 7 Speed Limit: 25 Average Speed: 29.69 50th Percentile Speed: 30.01 85th Percentile Speed: 34.35 Pace Speed Range: 25-35 Violation Threshold: Speed Limit + 10 Speed Range: 1 to 100

Minimum Speed: 5 Maximum Speed: 56 Display Mode: Speed Display Average Volume per Day: 1228.3 Total Volume: 8598

Generated by Nijesh Sthapit on Dec 10, 2020 at 9:34:44 AM

Sloat Road, 4N - Sloat Rd. near Wrangler's intersection, NB