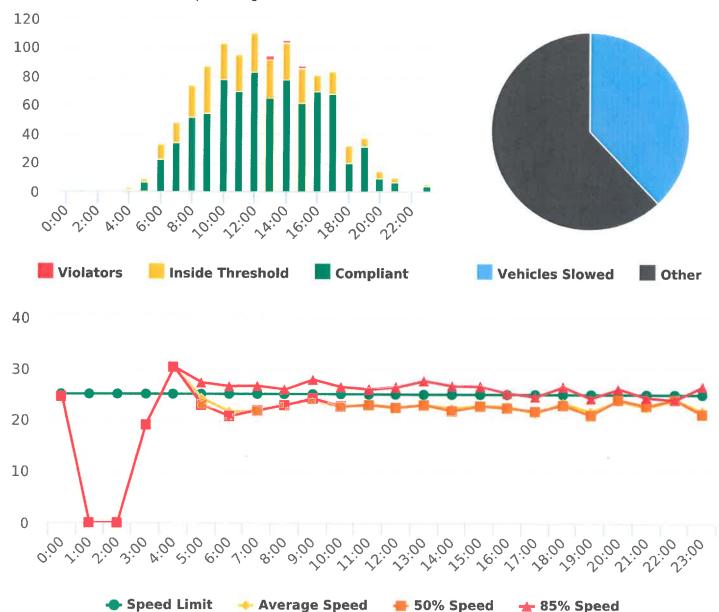

#### **Extended Speed Summary** Forest Lodge Road, 2E - Forest Lodge near Majella Rd., EB

Start: 2020-10-05 End: 2020-10-12 Times: 0:00-23:59

# **Overall Summary**

Total Days of Data: 8 Speed Limit: 25 Average Speed: 28.7 50th Percentile Speed: 28.8 85th Percentile Speed: 32.62 Pace Speed Range: 24-34 Violation Threshold: Speed Limit + 10 Speed Range: 1 to 100

Minimum Speed: 5 Maximum Speed: 48 Display Mode: Speed Display Average Volume per Day: 1117.0 Total Volume: 8936

Generated by Nijesh Sthapit on Dec 10, 2020 at 9:33:11 AM