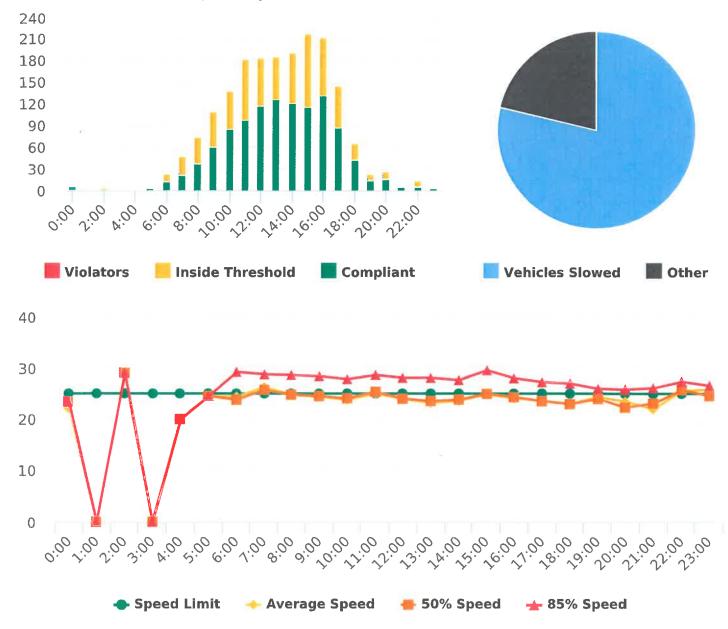

Minimum Speed: 5 Maximum Speed: 36 Display Mode: Speed Display Average Volume per Day: 790.0 Total Volume: 3160

Generated by Nijesh Sthapit on Dec 11, 2020 at 2:51:09 PM

Sunridge Road, 10S - Sunridge Rd., SB

Start: 2020-11-09 End: 2020-11-15 Times: 0:00-23:59

# **Overall Summary**

Total Days of Data: 7 Speed Limit: 25 Average Speed: 24.18 50th Percentile Speed: 24.43 85th Percentile Speed: 27.39 Pace Speed Range: 20-30 Violation Threshold: Speed Limit + 10 Speed Range: 1 to 100

Minimum Speed: 5 Maximum Speed: 40 Display Mode: Speed Display Average Volume per Day: 1052.1 Total Volume: 7365

Generated by Nijesh Sthapit on Dec 11, 2020 at 3:00:40 PM

Start: 2020-11-02 End: 2020-11-03 Times: 0:00-23:59