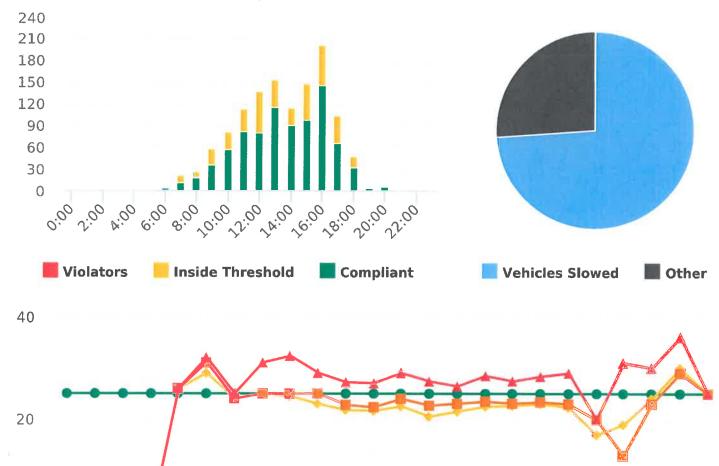

#### **Extended Speed Summary** Forest Lodge Road, 2E - Forest Lodge near Majella Rd., EB

Start: 2020-10-05 End: 2020-10-12 Times: 0:00-23:59

# **Overall Summary**

Total Days of Data: 8 Speed Limit: 25 Average Speed: 28.7 50th Percentile Speed: 28.8 85th Percentile Speed: 32.62 Pace Speed Range: 24-34 Violation Threshold: Speed Limit + 10 Speed Range: 1 to 100

Minimum Speed: 5 Maximum Speed: 48 Display Mode: Speed Display Average Volume per Day: 1117.0 Total Volume: 8936

Generated by Nijesh Sthapit on Dec 10, 2020 at 9:33:11 AM