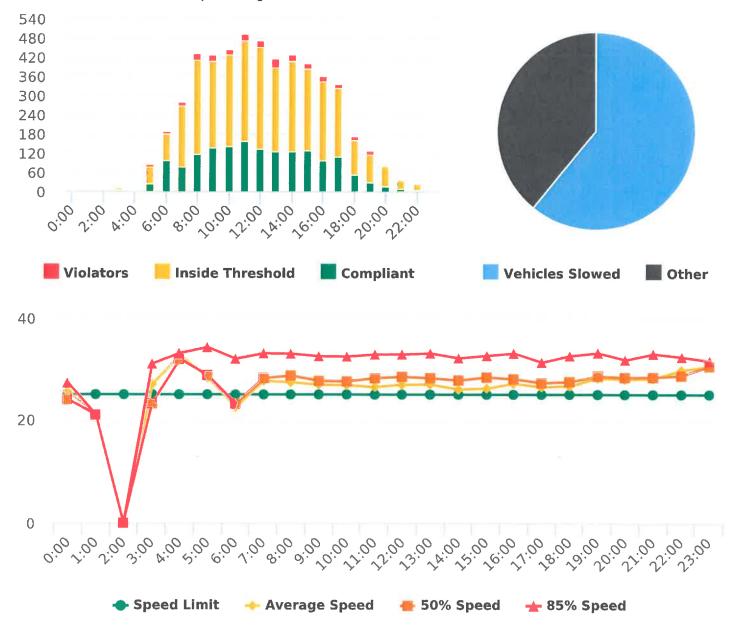

#### CHP Traffic Enforcement Program Number of Citations Issued by Locations Oct 2020 to Dec 2020