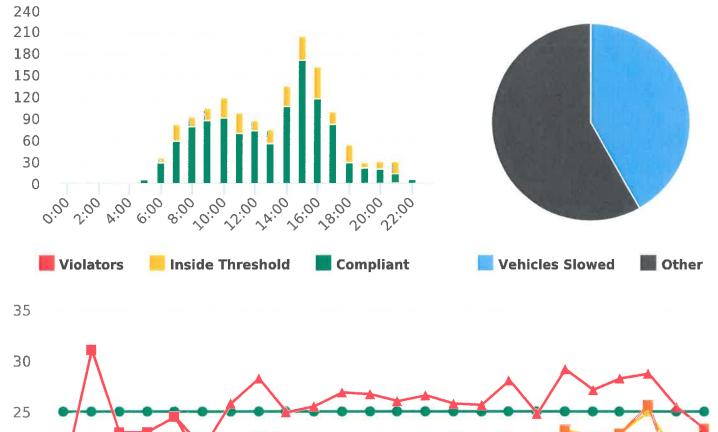

#### Extended Speed Summary Forest Lodge Road, 2W - Forest Lodge near Majella Rd., WB

Start: 2020-10-13 End: 2020-10-19 Times: 0:00-23:59

# **Overall Summary**

Total Days of Data: 6 Speed Limit: 25 Average Speed: 28.3 50th Percentile Speed: 28.38 85th Percentile Speed: 32.21 Pace Speed Range: 24-34 Violation Threshold: Speed Limit + 10 Speed Range: 1 to 100

Minimum Speed: 5 Maximum Speed: 52 Display Mode: Speed Display Average Volume per Day: 1167.3 Total Volume: 7004

Generated by Nijesh Sthapit on Dec 10, 2020 at 9:39:06 AM

Forest Lodge Road, 2W - Forest Lodge near Majella Rd., WB