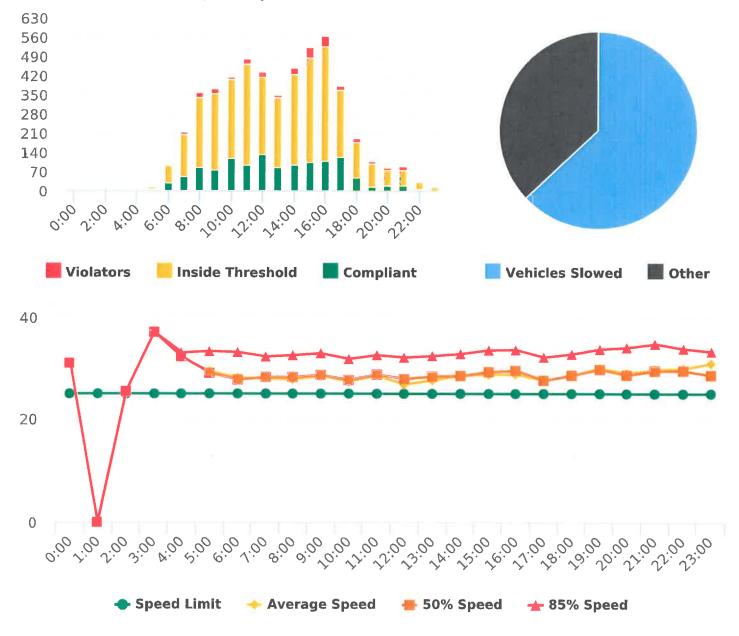

#### **Extended Speed Summary** Sloat Road, 1N - Sloat and Lost Barranca, NB

0

0.00,00

A:00

Speed Limit

2:00 3:00

£:00

Start: 2020-10-05 End: 2020-10-11 Times: 0:00-23:59

## **Overall Summary**

Total Days of Data: 6 Speed Limit: 25 Average Speed: 16.87 50th Percentile Speed: 16.18 85th Percentile Speed: 20.53 Pace Speed Range: 12-22 Violation Threshold: Speed Limit + 10 Speed Range: 1 to 100

Minimum Speed: 5 Maximum Speed: 36 Display Mode: Speed Display Average Volume per Day: 66.8 Total Volume: 401

22:00

2:00

10:00

🔶 Average Speed

24:00

🖶 50% Speed

6