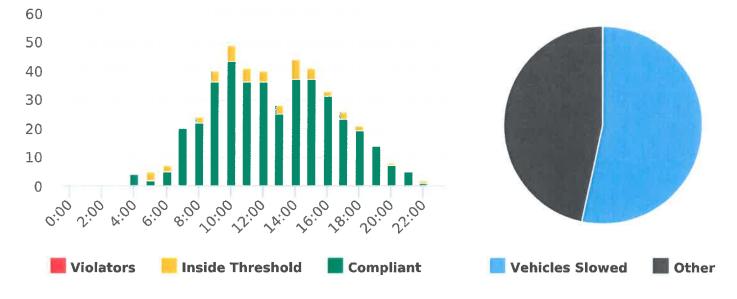

Number of citations for the 21 general locations (12 locations identified by a 2006 DMFPO survey, plus 9 locations added based on the feedback and field observations) are presented on the attached maps.

#### CHP Traffic Enforcement Program Number of Citations Issued by Locations Oct 2020 to Dec 2020

#### CHP Traffic Enforcement Program Number of Citations Issued by Locations Jan 2020 to Dec 2020