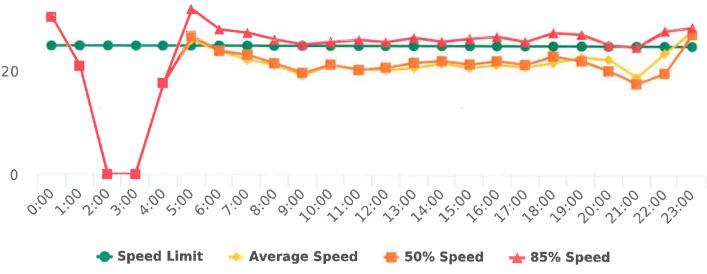

#### **Extended Speed Summary** Sloat Road, 1N - Sloat and Lost Barranca, NB

0

0.00,00

A:00

Speed Limit

2:00 3:00

£:00

Start: 2020-10-05 End: 2020-10-11 Times: 0:00-23:59

## **Overall Summary**

Total Days of Data: 6 Speed Limit: 25 Average Speed: 16.87 50th Percentile Speed: 16.18 85th Percentile Speed: 20.53 Pace Speed Range: 12-22 Violation Threshold: Speed Limit + 10 Speed Range: 1 to 100

Minimum Speed: 5 Maximum Speed: 36 Display Mode: Speed Display Average Volume per Day: 66.8 Total Volume: 401

22:00

2:00

10:00

🔶 Average Speed

24:00

🖶 50% Speed

6

13:00

18:00

29:00

📥 85% Speed

20:00

22:00 :00

Sloat Road, 1N - Sloat and Lost Barranca, NB

Generated by Nijesh Sthapit on Dec 16, 2020 at 9:35:15 AM