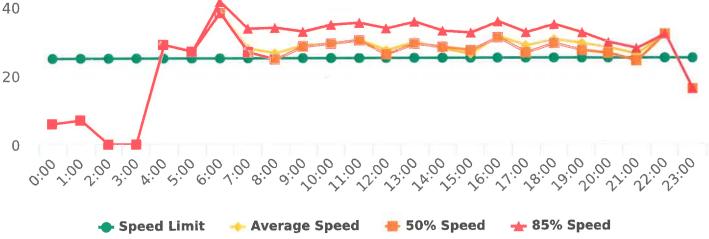

Start: 2020-10-05 End: 2020-10-12 Times: 0:00-23:59

# **Overall Summary**

Total Days of Data: 7 Speed Limit: 25 Average Speed: 29.69 50th Percentile Speed: 30.01 85th Percentile Speed: 34.35 Pace Speed Range: 25-35 Violation Threshold: Speed Limit + 10 Speed Range: 1 to 100

Minimum Speed: 5 Maximum Speed: 56 Display Mode: Speed Display Average Volume per Day: 1228.3 Total Volume: 8598

Generated by Nijesh Sthapit on Dec 10, 2020 at 9:34:44 AM

Sloat Road, 4N - Sloat Rd. near Wrangler's intersection, NB