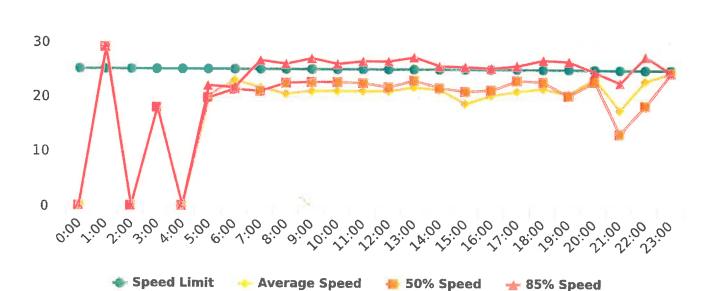

## **Extended Speed Summary Report**

Generated by Marianna Pimentel from Pebble Beach Community Services on Jul 14, 2020 at 4:43:44 PM

Time of Day: 0:00 to 23:59 Dates: 6/1/2020 to 6/7/2020

Site: Sloat Road, 1N - Sloat and Lost Barranca (2844 Sloat)

## **Overall Summary**

Total Days of Data: 7 Speed Limit: 25 Average Speed: 15.91

50th Percentile Speed: 15.42 85th Percentile Speed: 16.63 Pace Speed Range: 10-20 Minimum Speed: 5 Maximum Speed: 26

Display Status: Speed Display Average Volume per Day: 15.6