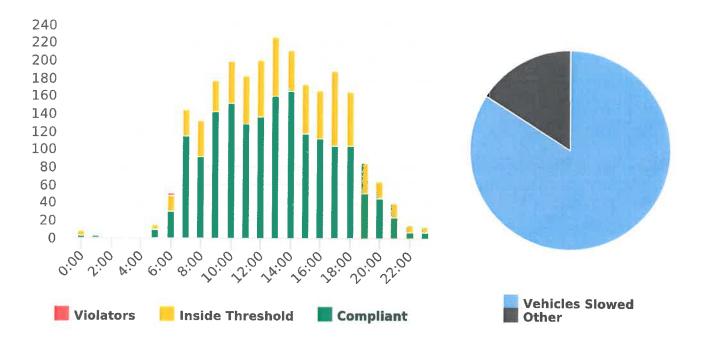

## **Extended Speed Summary Report**

Generated by Marianna Pimentel from Pebble Beach Community Services on Jul 14, 2020 at 11:13:23 AM

Time of Day: 0:00 to 23:59 Dates: 3/30/2020 to 4/2/2020

Site: Sloat Road, 1S - Sloat and Lost Barranca (2844 Sloat)

## **Overall Summary**

Total Days of Data: 4 Speed Limit: 25 Average Speed: 17.37

Speed Limit

50th Percentile Speed: 16.4 85th Percentile Speed: 19.86 Pace Speed Range: 11-21 Minimum Speed: 5 Maximum Speed: 42

Display Status: Speed Display Average Volume per Day: 61.3

Total Volume: 245

Average Speed