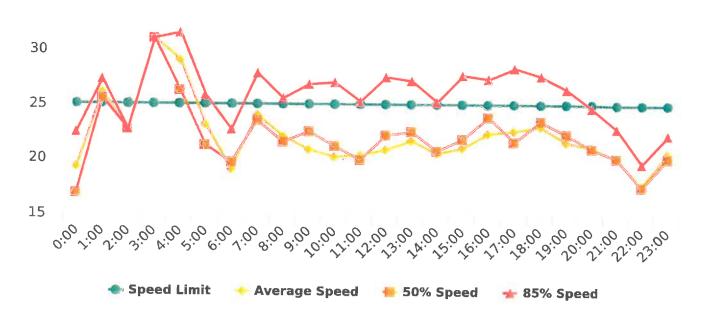

The four mobile speed monitor/display units have been rotated among locations during the quarter. The average speeds in most residential zones were near or below 25 mph with the exception of sections of the Forest Lodge, Sloat, Lopez, Forest Lake Roads, and Crespi Lane. The average and 85% speeds on those highly travelled roads remain near or below 30 mph, and 35 mph, respectively.