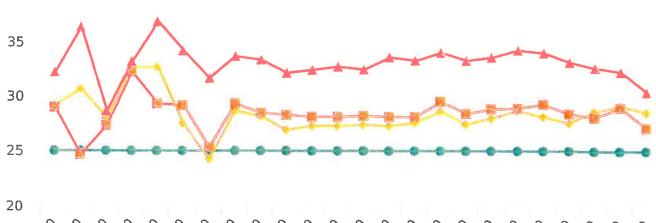

## **Extended Speed Summary Report**

Generated by Marianna Pimentel from Pebble Beach Community Services on Jul 14, 2020 at 4:43:44 PM

Time of Day: 0:00 to 23:59 Dates: 6/1/2020 to 6/7/2020

Site: Sloat Road, 1N - Sloat and Lost Barranca (2844 Sloat)

## **Overall Summary**

Total Days of Data: 7 Speed Limit: 25 Average Speed: 15.91

50th Percentile Speed: 15.42 85th Percentile Speed: 16.63 Pace Speed Range: 10-20 Minimum Speed: 5 Maximum Speed: 26

Display Status: Speed Display Average Volume per Day: 15.6