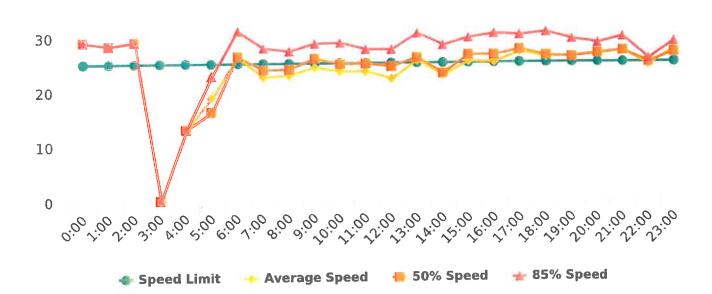

The four mobile speed monitor/display units have been rotated among locations during the quarter. The average speeds in most residential zones were near or below 25 mph with the exception of sections of the Forest Lodge, Sloat, Lopez, Forest Lake Roads, and Crespi Lane. The average and 85% speeds on those highly travelled roads remain near or below 30 mph, and 35 mph, respectively.