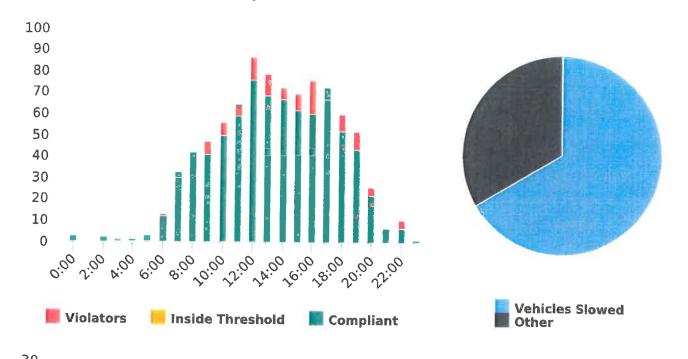

## **Extended Speed Summary Report**

Generated by Marianna Pimentel from Pebble Beach Community Services on Jul 14, 2020 at 4:43:44 PM

Time of Day: 0:00 to 23:59 Dates: 6/1/2020 to 6/7/2020

Site: Sloat Road, 1N - Sloat and Lost Barranca (2844 Sloat)

## **Overall Summary**

Total Days of Data: 7 Speed Limit: 25 Average Speed: 15.91

50th Percentile Speed: 15.42 85th Percentile Speed: 16.63 Pace Speed Range: 10-20 Minimum Speed: 5 Maximum Speed: 26

Display Status: Speed Display Average Volume per Day: 15.6