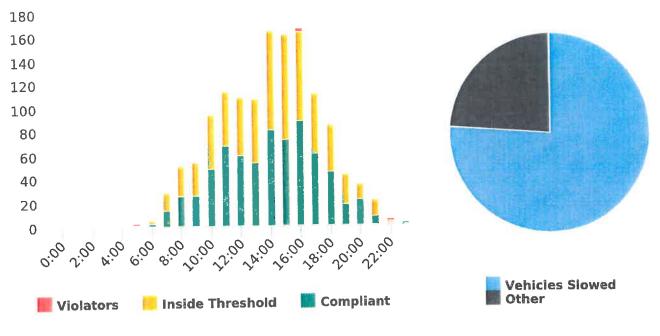

CHP gave 113 verbal warnings and provided 424 public assistance during the quarter. The citations are presented by type in the attached pie charts. Number of citations for the 20 general locations (12 locations identified by a 2006 DMFPO survey, plus 8 locations added based on the feedback and field observations) are presented on the attached maps.

The four mobile speed monitor/display units have been rotated among locations during the quarter. The average speeds in most residential zones were near or below 25 mph with the exception of sections of the Forest Lodge, Sloat, Lopez, Forest Lake Roads, and Crespi Lane. The average and 85% speeds on those highly travelled roads remain near or below 30 mph, and 35 mph, respectively.

Note: In addition to the citations above, CHP gave 113 verb al warnings and assisted 424 motorist during 4th Quarter FY 2019-20.

CHP Traffic Enforcement Program Number of Citations Issued by Locations Apr to Jun 2020