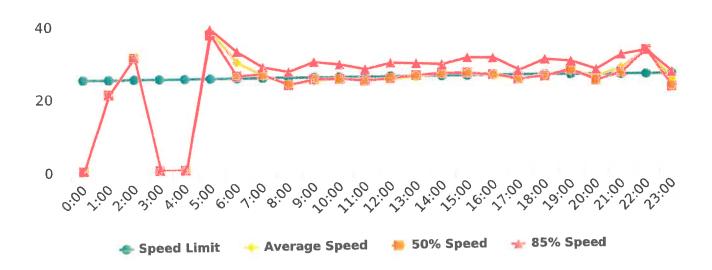

The four mobile speed monitor/display units have been rotated among locations during the quarter. The average speeds in most residential zones were near or below 25 mph with the exception of sections of the Forest Lodge, Sloat, Lopez, Forest Lake Roads, and Crespi Lane. The average and 85% speeds on those highly travelled roads remain near or below 30 mph, and 35 mph, respectively.

## **Extended Speed Summary Report**

Generated by Marianna Pimentel from Pebble Beach Community Services on Jul 14, 2020 at 4:43:44 PM

Time of Day: 0:00 to 23:59 Dates: 6/1/2020 to 6/7/2020

Site: Sloat Road, 1N - Sloat and Lost Barranca (2844 Sloat)

## **Overall Summary**

Total Days of Data: 7 Speed Limit: 25 Average Speed: 15.91

50th Percentile Speed: 15.42 85th Percentile Speed: 16.63 Pace Speed Range: 10-20 Minimum Speed: 5 Maximum Speed: 26

Display Status: Speed Display Average Volume per Day: 15.6