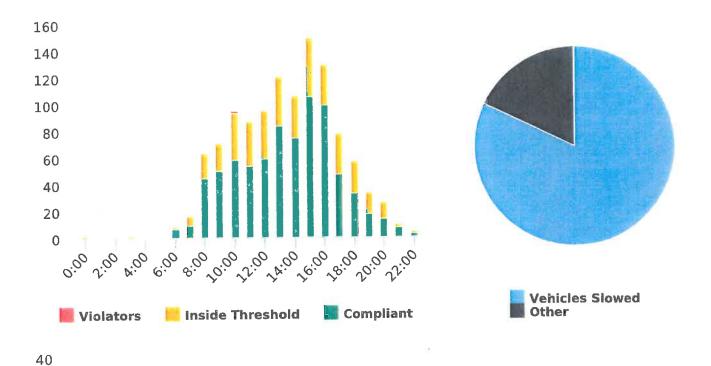

## **Overall Summary**

Total Days of Data: 7 Speed Limit: 25 Average Speed: 15.91

50th Percentile Speed: 15.42 85th Percentile Speed: 16.63 Pace Speed Range: 10-20 Minimum Speed: 5 Maximum Speed: 26

Display Status: Speed Display Average Volume per Day: 15.6