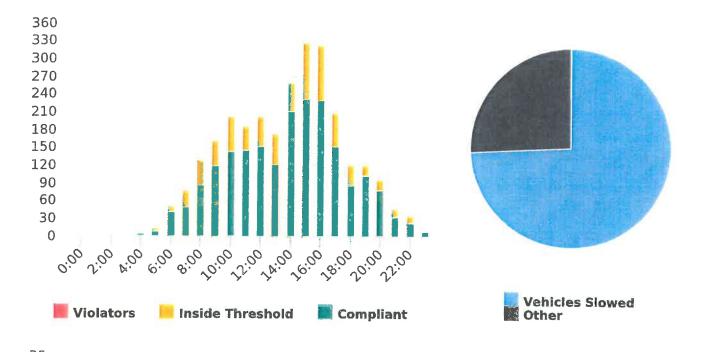

CHP Traffic Enforcement Program Number of Citations Issued by Locations Jul 2019 to Jun 2020