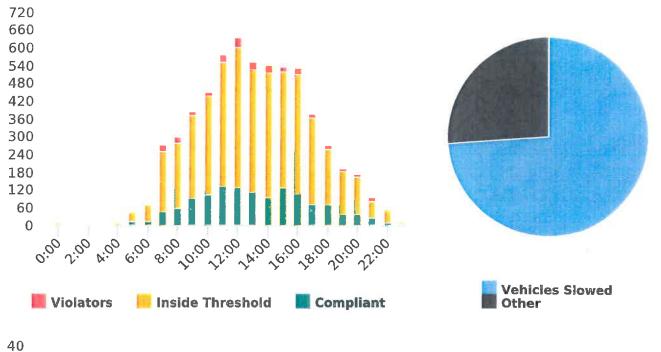

Note: In addition to the citations above, CHP gave 113 verb al warnings and assisted 424 motorist during 4th Quarter FY 2019-20.

CHP Traffic Enforcement Program Number of Citations Issued by Locations Apr to Jun 2020

CHP Traffic Enforcement Program Number of Citations Issued by Locations Jul 2019 to Jun 2020