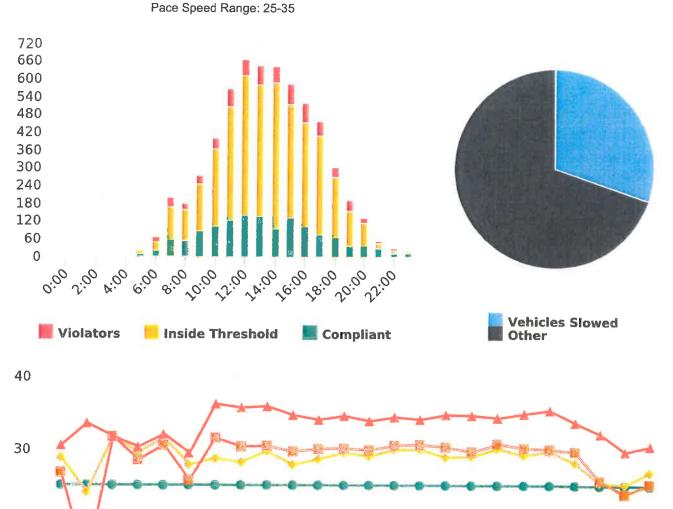

## **Extended Speed Summary Report**

Generated by Marianna Pimentel from Pebble Beach Community Services on Jul 14, 2020 at 11:17:13 AM

Time of Day: 0:00 to 23:59 Dates: 3/30/2020 to 4/5/2020

Site: Sloat Road, 4S - Sloat Rd. near Wranglers Intersection, SB

## **Overall Summary**

Total Days of Data: 7 Speed Limit: 25

Average Speed: 28.57 50th Percentile Speed: 28.41 85th Percentile Speed: 32.37 Pace Speed Range: 24-34 Minimum Speed: 5 Maximum Speed: 55

Display Status: Speed Display Average Volume per Day: 670.1

Total Volume: 4691