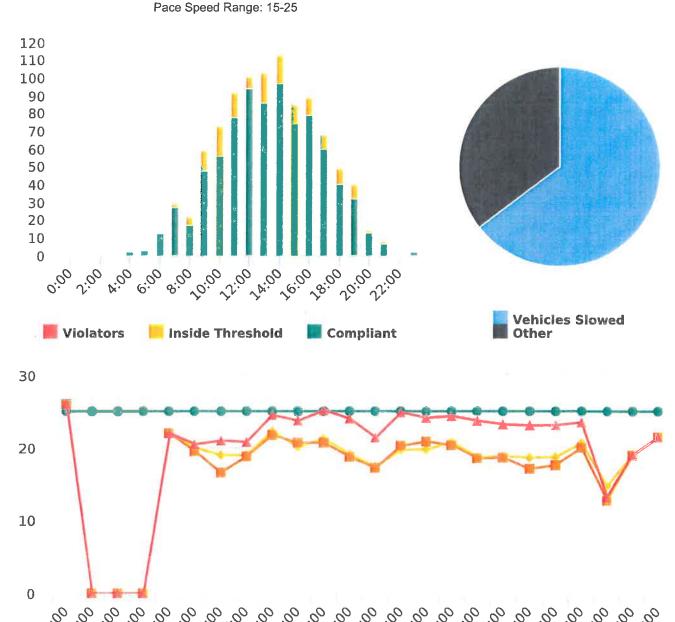

## **Extended Speed Summary Report**

Generated by Marianna Pimentel from Pebble Beach Community Services on Jul 14, 2020 at 11:13:23 AM

Time of Day: 0:00 to 23:59 Dates: 3/30/2020 to 4/2/2020

Site: Sloat Road, 1S - Sloat and Lost Barranca (2844 Sloat)

## **Overall Summary**

Total Days of Data: 4 Speed Limit: 25 Average Speed: 17.37

Speed Limit

50th Percentile Speed: 16.4 85th Percentile Speed: 19.86 Pace Speed Range: 11-21 Minimum Speed: 5 Maximum Speed: 42

Display Status: Speed Display Average Volume per Day: 61.3

Total Volume: 245

Average Speed