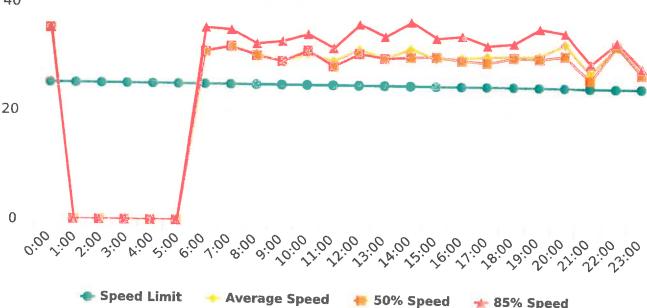

The four mobile speed monitor/display units have been rotated among locations during the quarter. The average speeds in most residential zones were near or below 25 mph with the exception of sections of the Forest Lodge, Sloat, Lopez, Forest Lake Roads, and Crespi Lane. The average and 85% speeds on those highly travelled roads remain near or below 30 mph, and 35 mph, respectively.