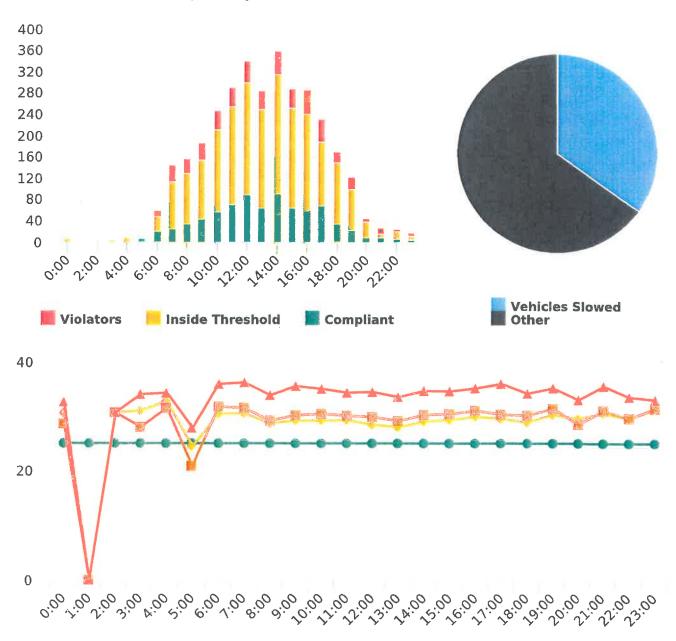

# **Extended Speed Summary Report**

Generated by Marianna Pimentel from Pebble Beach Community Services on Jul 14, 2020 at 4:49:28 PM

Time of Day: 0:00 to 23:59 Dates: 6/1/2020 to 6/7/2020

Site: Sloat Road, 4N - Sloat Rd. near Wrangler's intersection, NB

## **Overall Summary**

Total Days of Data: 7 Speed Limit: 25 Average Speed: 29.03

50th Percentile Speed: 28.94 85th Percentile Speed: 32.56 Pace Speed Range: 25-35 Minimum Speed: 5 Maximum Speed: 45

Display Status: Speed Display Average Volume per Day: 1148.3