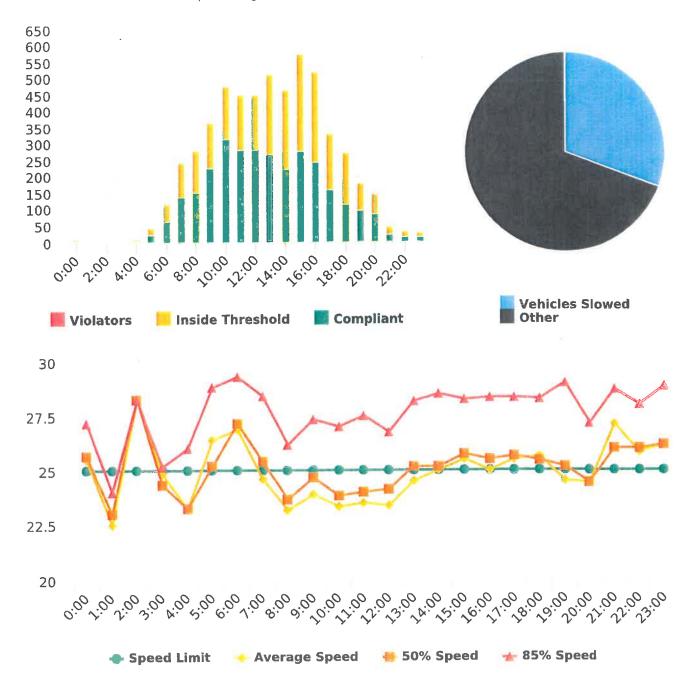

Note: In addition to the citations above, CHP gave 113 verb al warnings and assisted 424 motorist during 4th Quarter FY 2019-20.

CHP Traffic Enforcement Program Number of Citations Issued by Locations Apr to Jun 2020

## **Extended Speed Summary Report**

Generated by Marianna Pimentel from Pebble Beach Community Services on Jul 14, 2020 at 4:43:44 PM

Time of Day: 0:00 to 23:59 Dates: 6/1/2020 to 6/7/2020

Site: Sloat Road, 1N - Sloat and Lost Barranca (2844 Sloat)

## **Overall Summary**

Total Days of Data: 7 Speed Limit: 25 Average Speed: 15.91

50th Percentile Speed: 15.42 85th Percentile Speed: 16.63 Pace Speed Range: 10-20 Minimum Speed: 5 Maximum Speed: 26

Display Status: Speed Display Average Volume per Day: 15.6