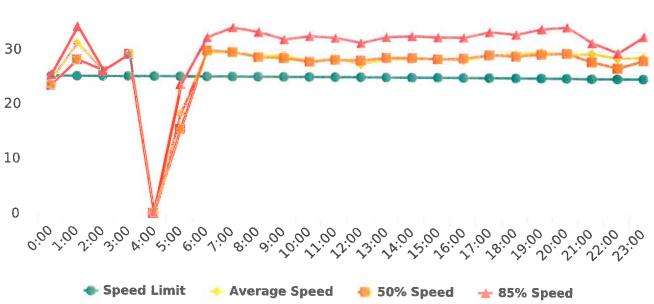

The four mobile speed monitor/display units have been rotated among locations during the quarter. The average speeds in most residential zones were near or below 25 mph with the exception of sections of the Forest Lodge, Sloat, Lopez, Forest Lake Roads, and Crespi Lane. The average and 85% speeds on those highly travelled roads remain near or below 30 mph, and 35 mph, respectively.