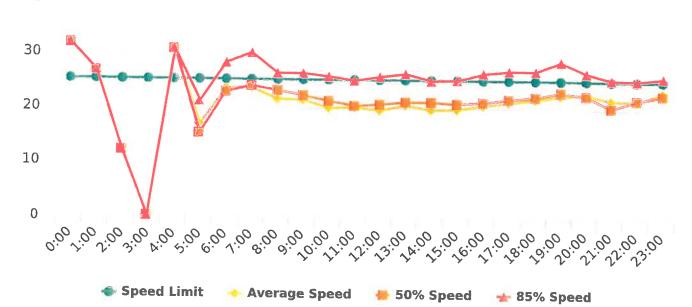

## **Extended Speed Summary Report**

Generated by Marianna Pimentel from Pebble Beach Community Services on Jul 14, 2020 at 4:43:44 PM

Time of Day: 0:00 to 23:59 Dates: 6/1/2020 to 6/7/2020

Site: Sloat Road, 1N - Sloat and Lost Barranca (2844 Sloat)

## **Overall Summary**

Total Days of Data: 7 Speed Limit: 25 Average Speed: 15.91

50th Percentile Speed: 15.42 85th Percentile Speed: 16.63 Pace Speed Range: 10-20 Minimum Speed: 5 Maximum Speed: 26

Display Status: Speed Display Average Volume per Day: 15.6