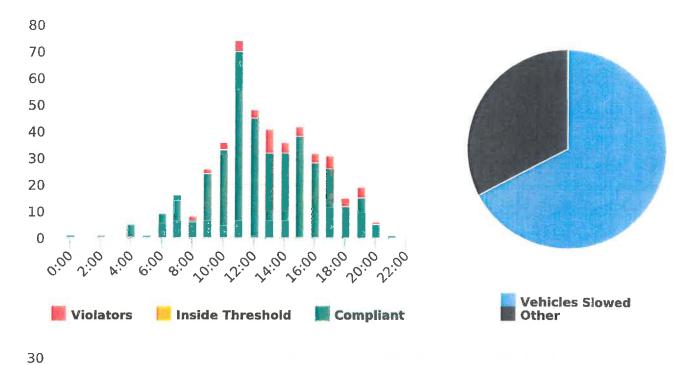

Note: In addition to the citations above, CHP gave 113 verb al warnings and assisted 424 motorist during 4th Quarter FY 2019-20.

CHP Traffic Enforcement Program Number of Citations Issued by Locations Apr to Jun 2020

CHP gave 113 verbal warnings and provided 424 public assistance during the quarter. The citations are presented by type in the attached pie charts. Number of citations for the 20 general locations (12 locations identified by a 2006 DMFPO survey, plus 8 locations added based on the feedback and field observations) are presented on the attached maps.