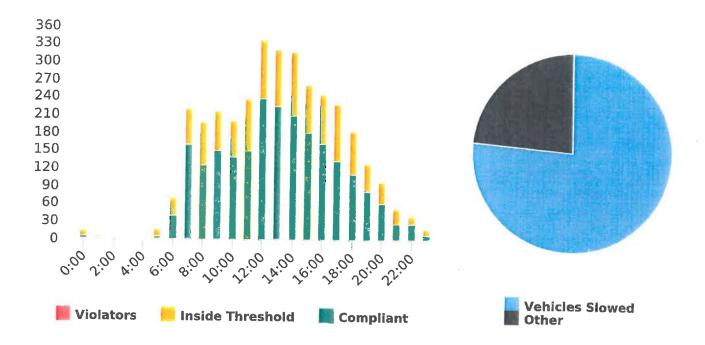

CHP gave 113 verbal warnings and provided 424 public assistance during the quarter. The citations are presented by type in the attached pie charts. Number of citations for the 20 general locations (12 locations identified by a 2006 DMFPO survey, plus 8 locations added based on the feedback and field observations) are presented on the attached maps.

Note: In addition to the citations above, CHP gave 113 verb al warnings and assisted 424 motorist during 4th Quarter FY 2019-20.

CHP Traffic Enforcement Program Number of Citations Issued by Locations Apr to Jun 2020