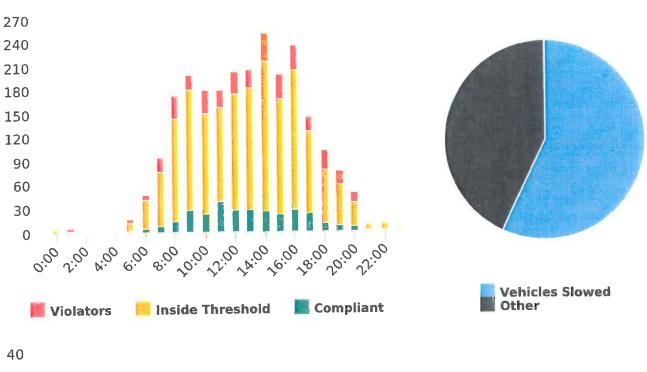

CHP gave 113 verbal warnings and provided 424 public assistance during the quarter. The citations are presented by type in the attached pie charts. Number of citations for the 20 general locations (12 locations identified by a 2006 DMFPO survey, plus 8 locations added based on the feedback and field observations) are presented on the attached maps.

The four mobile speed monitor/display units have been rotated among locations during the quarter. The average speeds in most residential zones were near or below 25 mph with the exception of sections of the Forest Lodge, Sloat, Lopez, Forest Lake Roads, and Crespi Lane. The average and 85% speeds on those highly travelled roads remain near or below 30 mph, and 35 mph, respectively.

Note: In addition to the citations above, CHP gave 113 verb al warnings and assisted 424 motorist during 4th Quarter FY 2019-20.

CHP Traffic Enforcement Program Number of Citations Issued by Locations Apr to Jun 2020