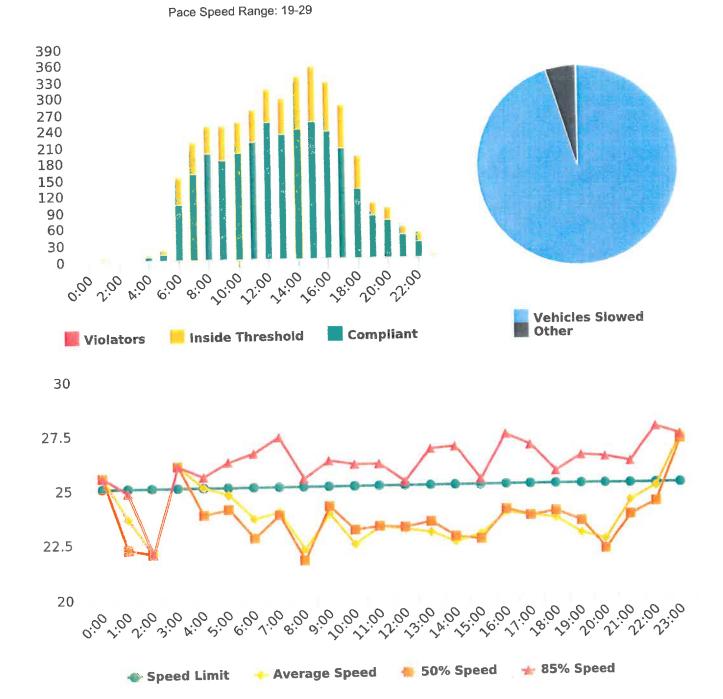

The four mobile speed monitor/display units have been rotated among locations during the quarter. The average speeds in most residential zones were near or below 25 mph with the exception of sections of the Forest Lodge, Sloat, Lopez, Forest Lake Roads, and Crespi Lane. The average and 85% speeds on those highly travelled roads remain near or below 30 mph, and 35 mph, respectively.