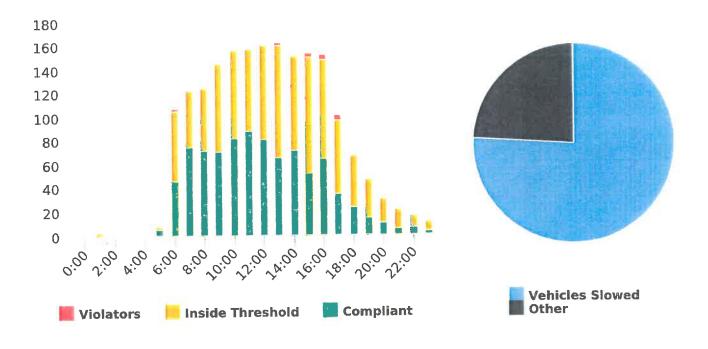

CHP gave 113 verbal warnings and provided 424 public assistance during the quarter. The citations are presented by type in the attached pie charts. Number of citations for the 20 general locations (12 locations identified by a 2006 DMFPO survey, plus 8 locations added based on the feedback and field observations) are presented on the attached maps.

Note: In addition to the citations above, CHP gave 113 verb al warnings and assisted 424 motorist during 4th Quarter FY 2019-20.

CHP Traffic Enforcement Program Number of Citations Issued by Locations Apr to Jun 2020