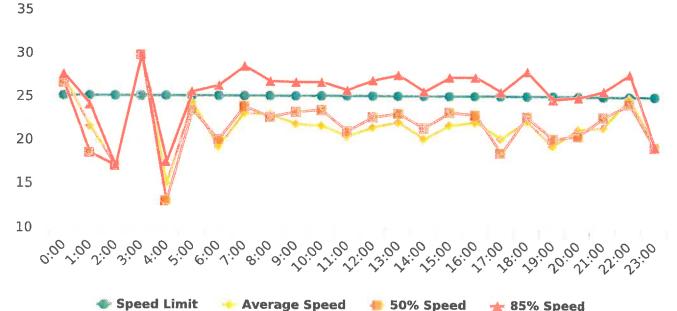

## **Extended Speed Summary Report**

Generated by Marianna Pimentel from Pebble Beach Community Services on Jul 14, 2020 at 4:43:44 PM

Time of Day: 0:00 to 23:59 Dates: 6/1/2020 to 6/7/2020

Site: Sloat Road, 1N - Sloat and Lost Barranca (2844 Sloat)

## **Overall Summary**

Total Days of Data: 7 Speed Limit: 25 Average Speed: 15.91

50th Percentile Speed: 15.42 85th Percentile Speed: 16.63 Pace Speed Range: 10-20 Minimum Speed: 5 Maximum Speed: 26

Display Status: Speed Display Average Volume per Day: 15.6