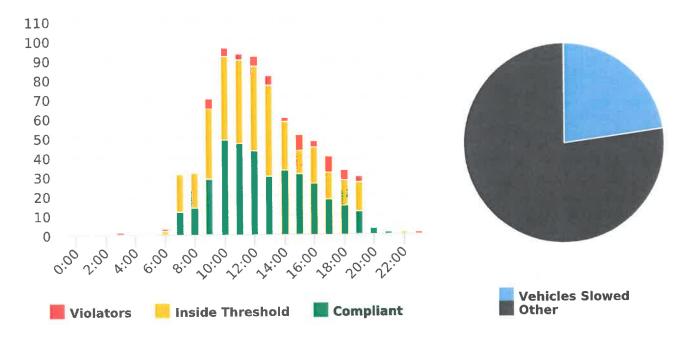

CHP Traffic Enforcement Program Number of Citations Issued by Locations Jul 2019 to Jun 2020