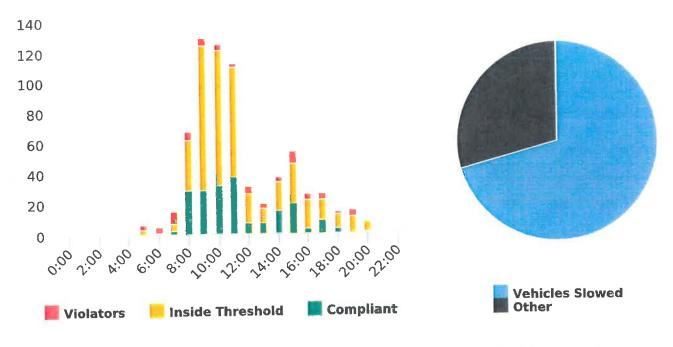

Note: In addition to the citations above, CHP gave 113 verb al warnings and assisted 424 motorist during 4th Quarter FY 2019-20.

CHP Traffic Enforcement Program Number of Citations Issued by Locations Apr to Jun 2020