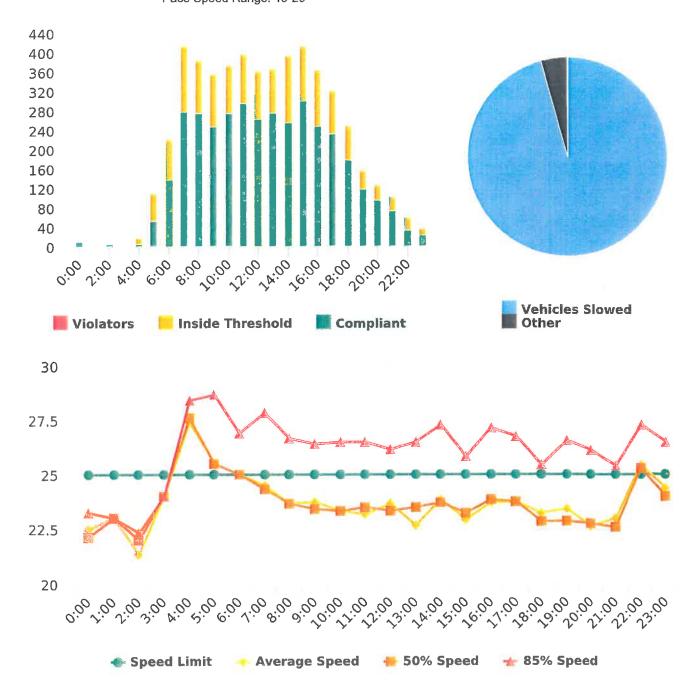

## **Extended Speed Summary Report**

Generated by Marianna Pimentel from Pebble Beach Community Services on Jul 14, 2020 at 4:43:44 PM

Time of Day: 0:00 to 23:59 Dates: 6/1/2020 to 6/7/2020

Site: Sloat Road, 1N - Sloat and Lost Barranca (2844 Sloat)

## **Overall Summary**

Total Days of Data: 7 Speed Limit: 25 Average Speed: 15.91

50th Percentile Speed: 15.42 85th Percentile Speed: 16.63 Pace Speed Range: 10-20 Minimum Speed: 5 Maximum Speed: 26

Display Status: Speed Display Average Volume per Day: 15.6