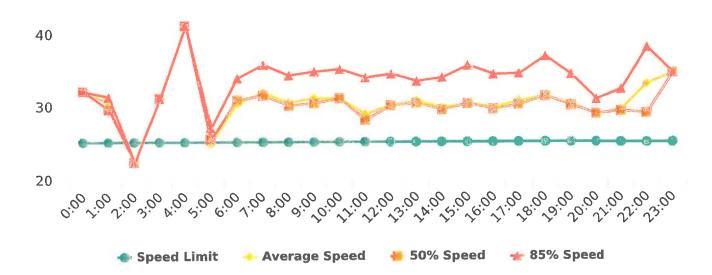

The four mobile speed monitor/display units have been rotated among locations during the quarter. The average speeds in most residential zones were near or below 25 mph with the exception of sections of the Forest Lodge, Sloat, Lopez, Forest Lake Roads, and Crespi Lane. The average and 85% speeds on those highly travelled roads remain near or below 30 mph, and 35 mph, respectively.

## **Extended Speed Summary Report**

Generated by Marianna Pimentel from Pebble Beach Community Services on Jul 14, 2020 at 4:43:44 PM

Time of Day: 0:00 to 23:59 Dates: 6/1/2020 to 6/7/2020

Site: Sloat Road, 1N - Sloat and Lost Barranca (2844 Sloat)

## **Overall Summary**

Total Days of Data: 7 Speed Limit: 25 Average Speed: 15.91

50th Percentile Speed: 15.42 85th Percentile Speed: 16.63 Pace Speed Range: 10-20 Minimum Speed: 5 Maximum Speed: 26

Display Status: Speed Display Average Volume per Day: 15.6