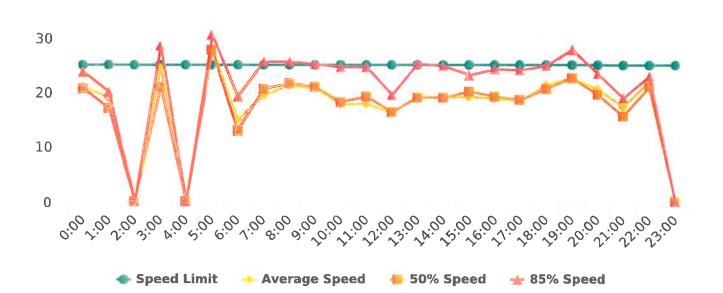

## **Extended Speed Summary Report**

Generated by Marianna Pimentel from Pebble Beach Community Services on Jul 14, 2020 at 4:51:12 PM

Time of Day: 0:00 to 23:59 Dates: 6/8/2020 to 6/14/2020

Site: Sloat Road, 1S - Sloat and Lost Barranca (2844 Sloat)

## **Overall Summary**

Total Days of Data: 7 Speed Limit: 25 Average Speed: 17.88

50th Percentile Speed: 17.71 85th Percentile Speed: 20.08 Pace Speed Range: 12-22 Minimum Speed: 5 Maximum Speed: 36

Display Status: Speed Display Average Volume per Day: 95.6