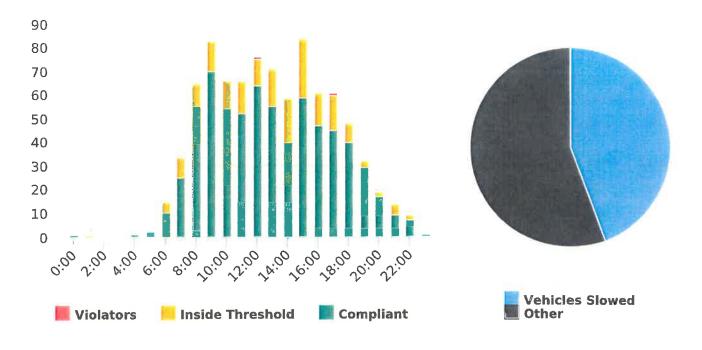

## **Extended Speed Summary Report**

Generated by Marianna Pimentel from Pebble Beach Community Services on Jul 14, 2020 at 4:43:44 PM

Time of Day: 0:00 to 23:59 Dates: 6/1/2020 to 6/7/2020

Site: Sloat Road, 1N - Sloat and Lost Barranca (2844 Sloat)

## **Overall Summary**

Total Days of Data: 7 Speed Limit: 25 Average Speed: 15.91

50th Percentile Speed: 15.42 85th Percentile Speed: 16.63 Pace Speed Range: 10-20 Minimum Speed: 5 Maximum Speed: 26

Display Status: Speed Display Average Volume per Day: 15.6