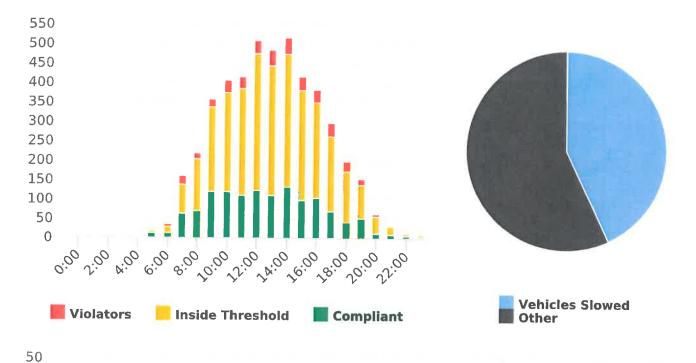

CHP gave 113 verbal warnings and provided 424 public assistance during the quarter. The citations are presented by type in the attached pie charts. Number of citations for the 20 general locations (12 locations identified by a 2006 DMFPO survey, plus 8 locations added based on the feedback and field observations) are presented on the attached maps.

Note: In addition to the citations above, CHP gave 113 verb al warnings and assisted 424 motorist during 4th Quarter FY 2019-20.

CHP Traffic Enforcement Program Number of Citations Issued by Locations Apr to Jun 2020