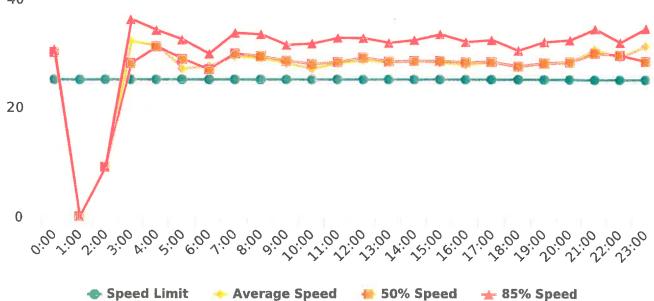

The four mobile speed monitor/display units have been rotated among locations during the quarter. The average speeds in most residential zones were near or below 25 mph with the exception of sections of the Forest Lodge, Sloat, Lopez, Forest Lake Roads, and Crespi Lane. The average and 85% speeds on those highly travelled roads remain near or below 30 mph, and 35 mph, respectively.