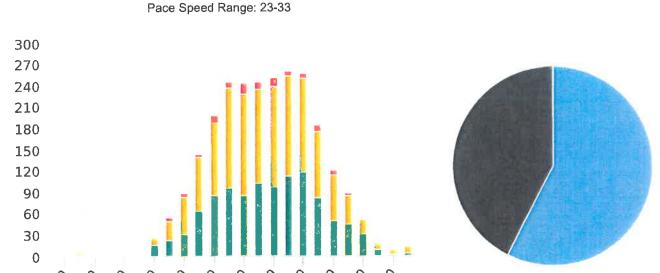

## **Extended Speed Summary Report**

Generated by Marianna Pimentel from Pebble Beach Community Services on Jul 14, 2020 at 11:16:8 AM

Time of Day: 0:00 to 23:59 Dates: 3/30/2020 to 4/4/2020

Site: Forest Lodge Road, 2W - Forest Lodge near Majella Rd.,

### **Overall Summary**

Total Days of Data: 6 Speed Limit: 25 Average Speed: 28.15 50th Percentile Speed: 27.7 85th Percentile Speed: 31.48 Pace Speed Range: 23-33

Minimum Speed: 5 Maximum Speed: 48 Display Status: Speed Display Average Volume per Day: 754.0