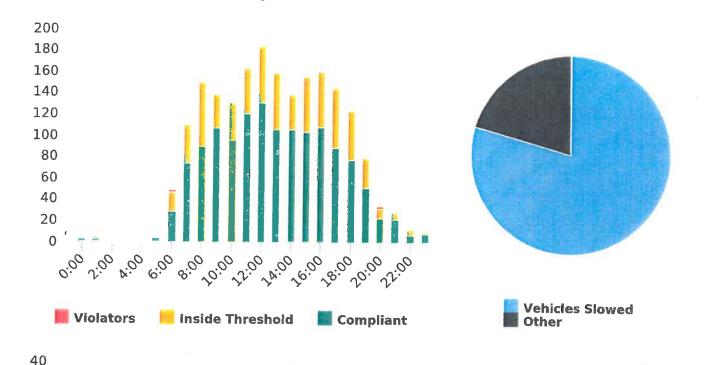

CHP Traffic Enforcement Program Number of Citations Issued by Locations Jul 2019 to Jun 2020

CHP gave 113 verbal warnings and provided 424 public assistance during the quarter. The citations are presented by type in the attached pie charts. Number of citations for the 20 general locations (12 locations identified by a 2006 DMFPO survey, plus 8 locations added based on the feedback and field observations) are presented on the attached maps.