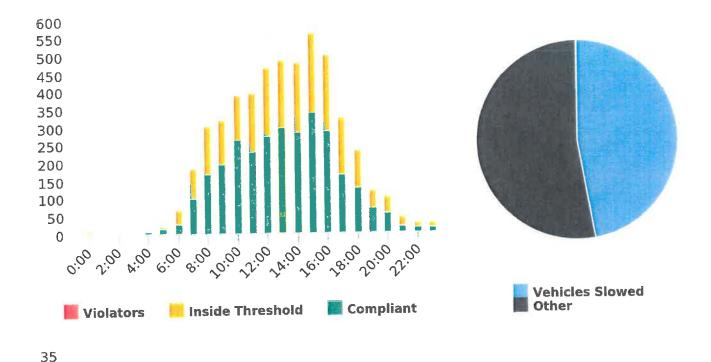

## **Extended Speed Summary Report**

Generated by Marianna Pimentel from Pebble Beach Community Services on Jul 14, 2020 at 11:13:23 AM

Time of Day: 0:00 to 23:59 Dates: 3/30/2020 to 4/2/2020

Site: Sloat Road, 1S - Sloat and Lost Barranca (2844 Sloat)

## **Overall Summary**

Total Days of Data: 4 Speed Limit: 25 Average Speed: 17.37

Speed Limit

50th Percentile Speed: 16.4 85th Percentile Speed: 19.86 Pace Speed Range: 11-21 Minimum Speed: 5 Maximum Speed: 42

Display Status: Speed Display Average Volume per Day: 61.3

Total Volume: 245

Average Speed