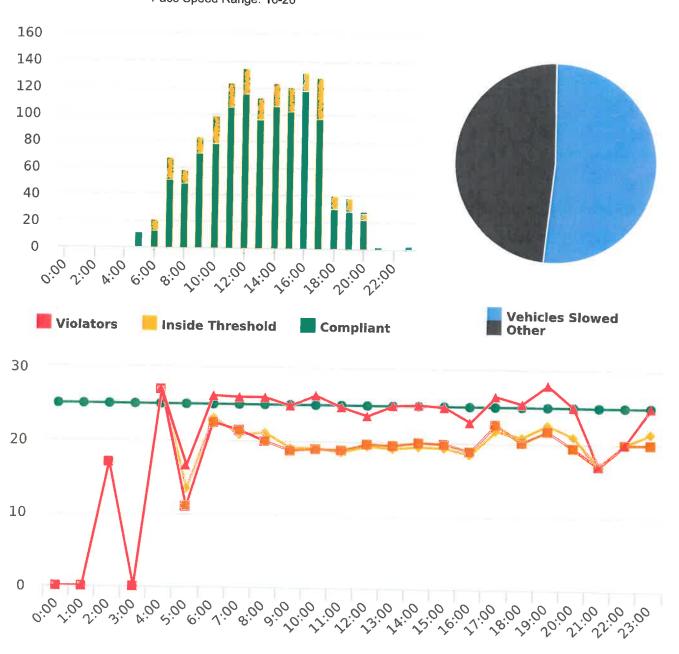

CHP gave 113 verbal warnings and provided 424 public assistance during the quarter. The citations are presented by type in the attached pie charts. Number of citations for the 20 general locations (12 locations identified by a 2006 DMFPO survey, plus 8 locations added based on the feedback and field observations) are presented on the attached maps.

Note: In addition to the citations above, CHP gave 113 verb al warnings and assisted 424 motorist during 4th Quarter FY 2019-20.

CHP Traffic Enforcement Program Number of Citations Issued by Locations Apr to Jun 2020