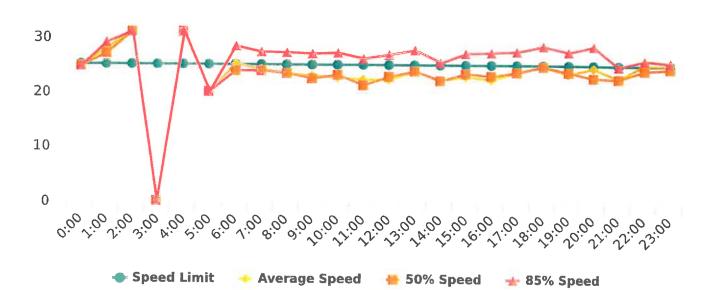

## **Extended Speed Summary Report**

Generated by Marianna Pimentel from Pebble Beach Community Services on Jul 14, 2020 at 4:43:44 PM

Time of Day: 0:00 to 23:59 Dates: 6/1/2020 to 6/7/2020

Site: Sloat Road, 1N - Sloat and Lost Barranca (2844 Sloat)

## **Overall Summary**

Total Days of Data: 7 Speed Limit: 25 Average Speed: 15.91

50th Percentile Speed: 15.42 85th Percentile Speed: 16.63 Pace Speed Range: 10-20 Minimum Speed: 5 Maximum Speed: 26

Display Status: Speed Display Average Volume per Day: 15.6