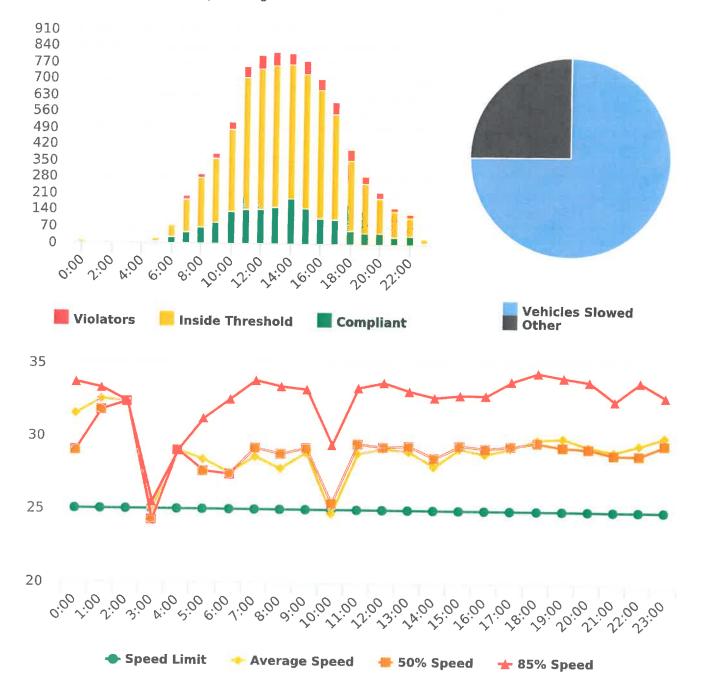

CHP Traffic Enforcement Program Number of Citations Issued by Locations Jul 2019 to Jun 2020

The four mobile speed monitor/display units have been rotated among locations during the quarter. The average speeds in most residential zones were near or below 25 mph with the exception of sections of the Forest Lodge, Sloat, Lopez, Forest Lake Roads, and Crespi Lane. The average and 85% speeds on those highly travelled roads remain near or below 30 mph, and 35 mph, respectively.