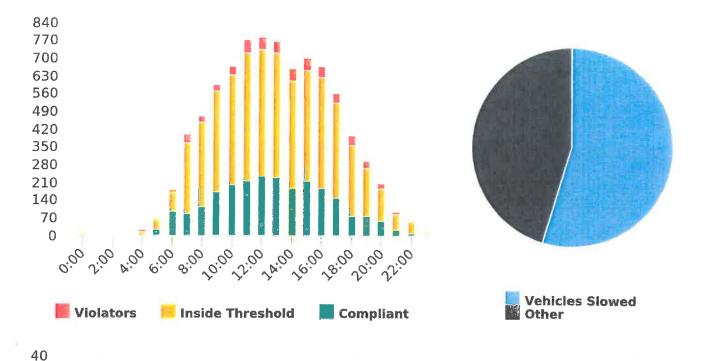

Note: In addition to the citations above, CHP gave 113 verb al warnings and assisted 424 motorist during 4th Quarter FY 2019-20.

CHP Traffic Enforcement Program Number of Citations Issued by Locations Apr to Jun 2020

CHP gave 113 verbal warnings and provided 424 public assistance during the quarter. The citations are presented by type in the attached pie charts. Number of citations for the 20 general locations (12 locations identified by a 2006 DMFPO survey, plus 8 locations added based on the feedback and field observations) are presented on the attached maps.