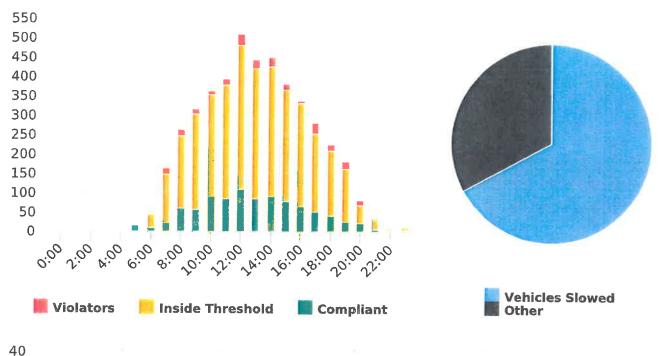

CHP gave 113 verbal warnings and provided 424 public assistance during the quarter. The citations are presented by type in the attached pie charts. Number of citations for the 20 general locations (12 locations identified by a 2006 DMFPO survey, plus 8 locations added based on the feedback and field observations) are presented on the attached maps.

Note: In addition to the citations above, CHP gave 113 verb al warnings and assisted 424 motorist during 4th Quarter FY 2019-20.

CHP Traffic Enforcement Program Number of Citations Issued by Locations Apr to Jun 2020