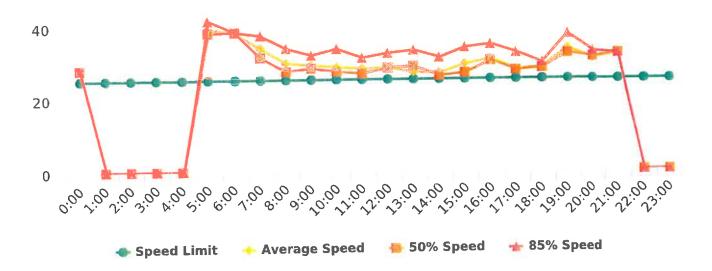

The four mobile speed monitor/display units have been rotated among locations during the quarter. The average speeds in most residential zones were near or below 25 mph with the exception of sections of the Forest Lodge, Sloat, Lopez, Forest Lake Roads, and Crespi Lane. The average and 85% speeds on those highly travelled roads remain near or below 30 mph, and 35 mph, respectively.

## **Extended Speed Summary Report**

Generated by Marianna Pimentel from Pebble Beach Community Services on Jul 14, 2020 at 4:43:44 PM

Time of Day: 0:00 to 23:59 Dates: 6/1/2020 to 6/7/2020

Site: Sloat Road, 1N - Sloat and Lost Barranca (2844 Sloat)

## **Overall Summary**

Total Days of Data: 7 Speed Limit: 25 Average Speed: 15.91

50th Percentile Speed: 15.42 85th Percentile Speed: 16.63 Pace Speed Range: 10-20 Minimum Speed: 5 Maximum Speed: 26

Display Status: Speed Display Average Volume per Day: 15.6