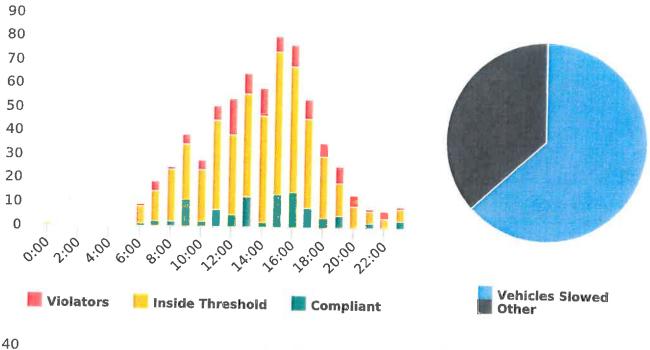

CHP gave 113 verbal warnings and provided 424 public assistance during the quarter. The citations are presented by type in the attached pie charts. Number of citations for the 20 general locations (12 locations identified by a 2006 DMFPO survey, plus 8 locations added based on the feedback and field observations) are presented on the attached maps.

The four mobile speed monitor/display units have been rotated among locations during the quarter. The average speeds in most residential zones were near or below 25 mph with the exception of sections of the Forest Lodge, Sloat, Lopez, Forest Lake Roads, and Crespi Lane. The average and 85% speeds on those highly travelled roads remain near or below 30 mph, and 35 mph, respectively.