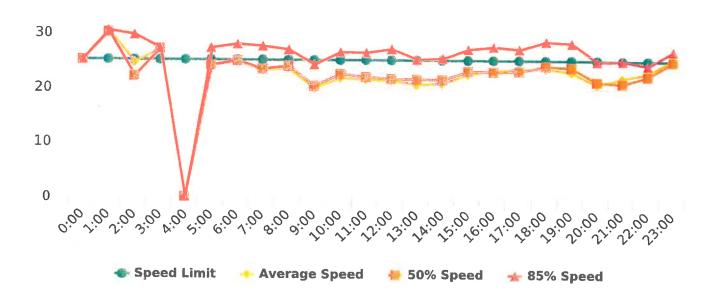

## **Extended Speed Summary Report**

Generated by Marianna Pimentel from Pebble Beach Community Services on Jul 14, 2020 at 4:43:44 PM

Time of Day: 0:00 to 23:59 Dates: 6/1/2020 to 6/7/2020

Site: Sloat Road, 1N - Sloat and Lost Barranca (2844 Sloat)

## **Overall Summary**

Total Days of Data: 7 Speed Limit: 25 Average Speed: 15.91

50th Percentile Speed: 15.42 85th Percentile Speed: 16.63 Pace Speed Range: 10-20 Minimum Speed: 5 Maximum Speed: 26

Display Status: Speed Display Average Volume per Day: 15.6