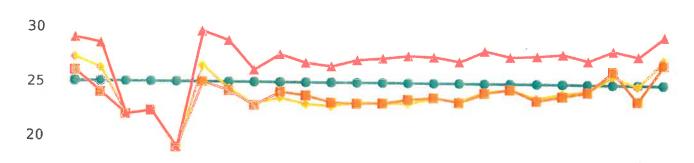

The four mobile speed monitor/display units have been rotated among locations during the quarter. The average speeds in most residential zones were near or below 25 mph with the exception of sections of the Forest Lodge, Sloat, Lopez, Forest Lake Roads, and Crespi Lane. The average and 85% speeds on those highly travelled roads remain near or below 30 mph, and 35 mph, respectively.