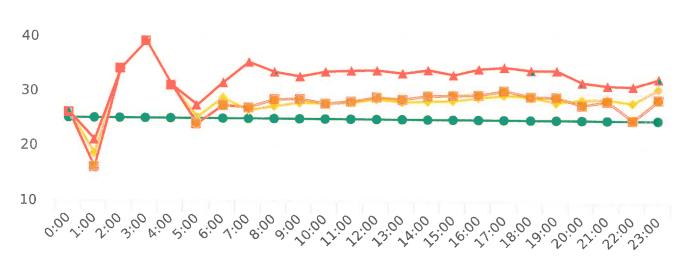

The four mobile speed monitor/display units have been rotated among locations during the quarter. The average speeds in most residential zones were near or below 25 mph with the exception of sections of the Forest Lodge, Sloat, Lopez, Forest Lake Roads, and Crespi Lane. The average and 85% speeds on those highly travelled roads remain near or below 30 mph, and 35 mph, respectively.