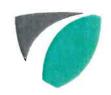

### **Overall Summary**

Total Days of Data: 6 Speed Limit: 25 Average Speed: 28.15 50th Percentile Speed: 27.7 85th Percentile Speed: 31.48 Pace Speed Range: 23-33

Minimum Speed: 5 Maximum Speed: 48 Display Status: Speed Display Average Volume per Day: 754.0