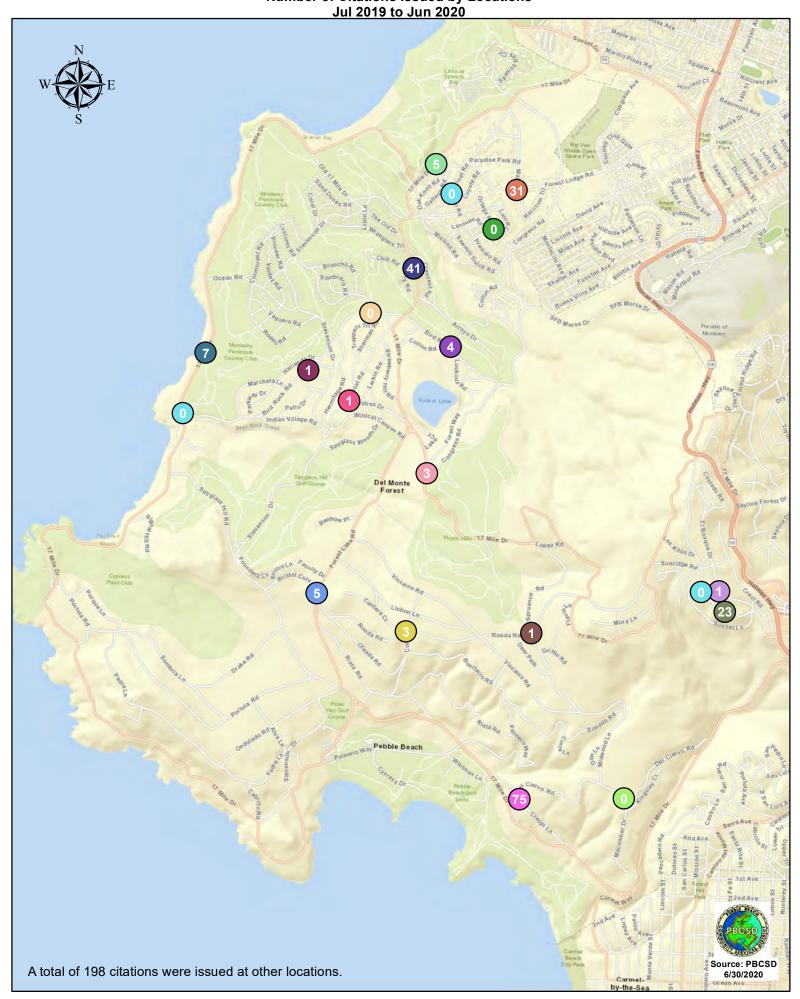

CHP gave 113 verbal warnings and provided 424 public assistance during the quarter. The citations are presented by type in the attached pie charts. Number of citations for the 20 general locations (12 locations identified by a 2006 DMFPO survey, plus 8 locations added based on the feedback and field observations) are presented on the attached maps.

CHP Traffic Enforcement Program Number of Citations Issued by Locations Jul 2019 to Jun 2020