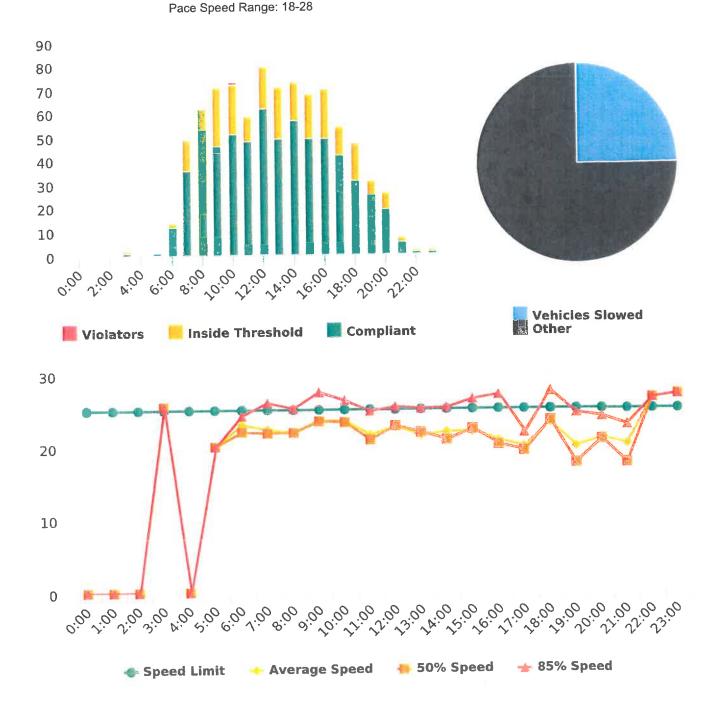

## **Extended Speed Summary Report**

Generated by Marianna Pimentel from Pebble Beach Community Services on Jul 14, 2020 at 4:44:59 PM

Time of Day: 0:00 to 23:59 Dates: 6/1/2020 to 6/4/2020

Site: Forest Lodge Road, 2E - Forest Lodge near Majella Rd.,

## **Overall Summary**

Total Days of Data: 4 Speed Limit: 25 Average Speed: 28.71 50th Percentile Speed:

50th Percentile Speed: 28.66 85th Percentile Speed: 31.89 Pace Speed Range: 24-34 Minimum Speed: 5 Maximum Speed: 47