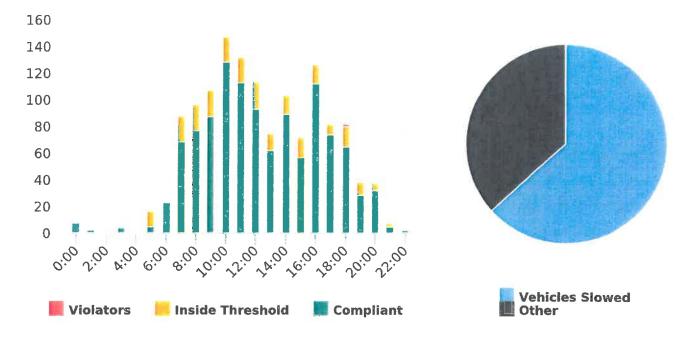

## **Extended Speed Summary Report**

Generated by Marianna Pimentel from Pebble Beach Community Services on Jul 14, 2020 at 11:13:23 AM

Time of Day: 0:00 to 23:59 Dates: 3/30/2020 to 4/2/2020

Site: Sloat Road, 1S - Sloat and Lost Barranca (2844 Sloat)

## **Overall Summary**

Total Days of Data: 4 Speed Limit: 25 Average Speed: 17.37

Speed Limit

50th Percentile Speed: 16.4 85th Percentile Speed: 19.86 Pace Speed Range: 11-21 Minimum Speed: 5 Maximum Speed: 42

Display Status: Speed Display Average Volume per Day: 61.3

Total Volume: 245

Average Speed