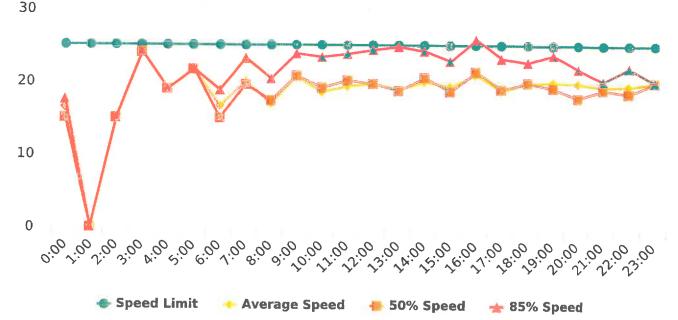

## **Extended Speed Summary Report**

Generated by Marianna Pimentel from Pebble Beach Community Services on Jul 14, 2020 at 4:43:44 PM

Time of Day: 0:00 to 23:59 Dates: 6/1/2020 to 6/7/2020

Site: Sloat Road, 1N - Sloat and Lost Barranca (2844 Sloat)

## **Overall Summary**

Total Days of Data: 7 Speed Limit: 25 Average Speed: 15.91

50th Percentile Speed: 15.42 85th Percentile Speed: 16.63 Pace Speed Range: 10-20 Minimum Speed: 5 Maximum Speed: 26

Display Status: Speed Display Average Volume per Day: 15.6