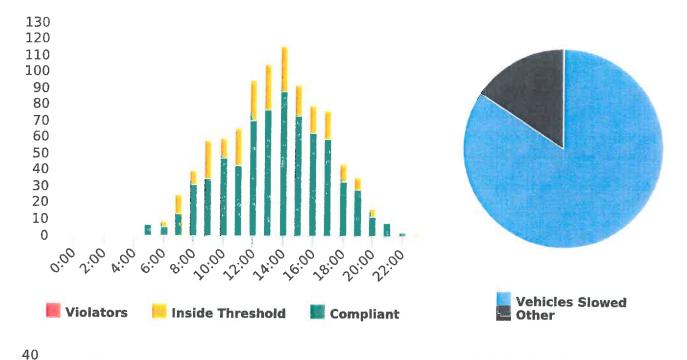

CHP gave 113 verbal warnings and provided 424 public assistance during the quarter. The citations are presented by type in the attached pie charts. Number of citations for the 20 general locations (12 locations identified by a 2006 DMFPO survey, plus 8 locations added based on the feedback and field observations) are presented on the attached maps.

Note: In addition to the citations above, CHP gave 113 verb al warnings and assisted 424 motorist during 4th Quarter FY 2019-20.

CHP Traffic Enforcement Program Number of Citations Issued by Locations Apr to Jun 2020