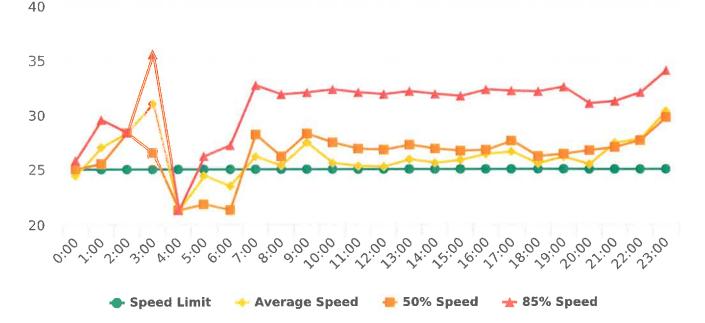

The four mobile speed monitor/display units have been rotated among locations during the quarter. The average speeds in most residential zones were near or below 25 mph with the exception of sections of the Forest Lodge, Sloat, Lopez, Forest Lake Roads, and Crespi Lane. The average and 85% speeds on those highly travelled roads remain near or below 30 mph, and 35 mph, respectively.