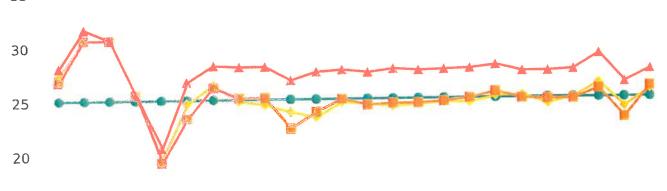

## **Extended Speed Summary Report**

Generated by Marianna Pimentel from Pebble Beach Community Services on Jul 14, 2020 at 4:51:12 PM

Time of Day: 0:00 to 23:59 Dates: 6/8/2020 to 6/14/2020

Site: Sloat Road, 1S - Sloat and Lost Barranca (2844 Sloat)

## **Overall Summary**

Total Days of Data: 7 Speed Limit: 25 Average Speed: 17.88

50th Percentile Speed: 17.71 85th Percentile Speed: 20.08 Pace Speed Range: 12-22 Minimum Speed: 5 Maximum Speed: 36

Display Status: Speed Display Average Volume per Day: 95.6