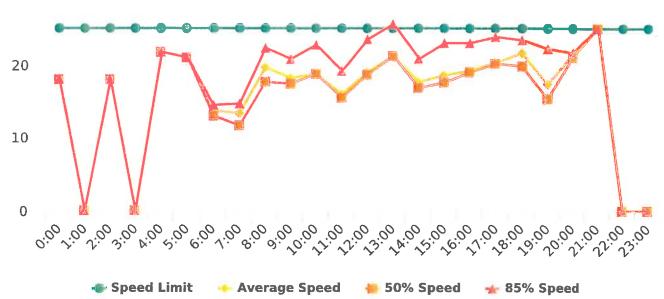

## **Extended Speed Summary Report**

Generated by Marianna Pimentel from Pebble Beach Community Services on Jul 14, 2020 at 4:43:44 PM

Time of Day: 0:00 to 23:59 Dates: 6/1/2020 to 6/7/2020

Site: Sloat Road, 1N - Sloat and Lost Barranca (2844 Sloat)

## **Overall Summary**

Total Days of Data: 7 Speed Limit: 25 Average Speed: 15.91

50th Percentile Speed: 15.42 85th Percentile Speed: 16.63 Pace Speed Range: 10-20 Minimum Speed: 5 Maximum Speed: 26

Display Status: Speed Display Average Volume per Day: 15.6