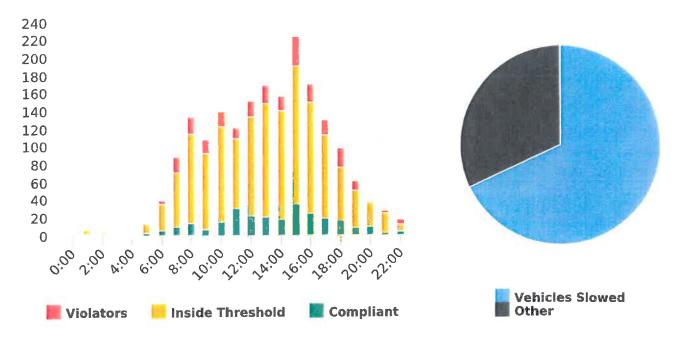

CHP gave 113 verbal warnings and provided 424 public assistance during the quarter. The citations are presented by type in the attached pie charts. Number of citations for the 20 general locations (12 locations identified by a 2006 DMFPO survey, plus 8 locations added based on the feedback and field observations) are presented on the attached maps.

The four mobile speed monitor/display units have been rotated among locations during the quarter. The average speeds in most residential zones were near or below 25 mph with the exception of sections of the Forest Lodge, Sloat, Lopez, Forest Lake Roads, and Crespi Lane. The average and 85% speeds on those highly travelled roads remain near or below 30 mph, and 35 mph, respectively.