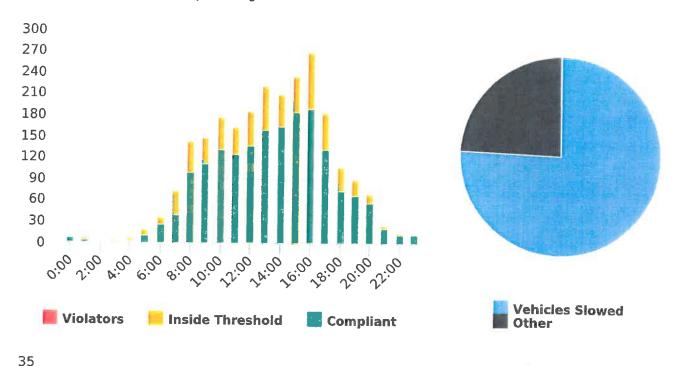

Note: In addition to the citations above, CHP gave 113 verb al warnings and assisted 424 motorist during 4th Quarter FY 2019-20.

CHP Traffic Enforcement Program Number of Citations Issued by Locations Apr to Jun 2020