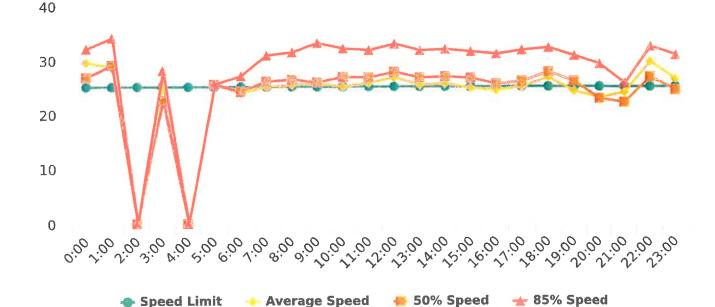

The four mobile speed monitor/display units have been rotated among locations during the quarter. The average speeds in most residential zones were near or below 25 mph with the exception of sections of the Forest Lodge, Sloat, Lopez, Forest Lake Roads, and Crespi Lane. The average and 85% speeds on those highly travelled roads remain near or below 30 mph, and 35 mph, respectively.