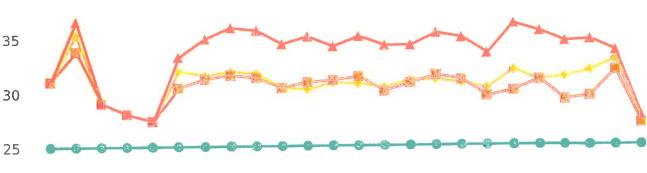

## **Extended Speed Summary Report**

Generated by Marianna Pimentel from Pebble Beach Community Services on Jul 14, 2020 at 4:43:44 PM

Time of Day: 0:00 to 23:59 Dates: 6/1/2020 to 6/7/2020

Site: Sloat Road, 1N - Sloat and Lost Barranca (2844 Sloat)

## **Overall Summary**

Total Days of Data: 7 Speed Limit: 25 Average Speed: 15.91

50th Percentile Speed: 15.42 85th Percentile Speed: 16.63 Pace Speed Range: 10-20 Minimum Speed: 5 Maximum Speed: 26

Display Status: Speed Display Average Volume per Day: 15.6

## **Extended Speed Summary Report**

Generated by Marianna Pimentel from Pebble Beach Community Services on Jul 14, 2020 at 11:13:23 AM

Time of Day: 0:00 to 23:59 Dates: 3/30/2020 to 4/2/2020

Site: Sloat Road, 1S - Sloat and Lost Barranca (2844 Sloat)

## **Overall Summary**

Total Days of Data: 4 Speed Limit: 25 Average Speed: 17.37

Speed Limit

50th Percentile Speed: 16.4 85th Percentile Speed: 19.86 Pace Speed Range: 11-21 Minimum Speed: 5 Maximum Speed: 42