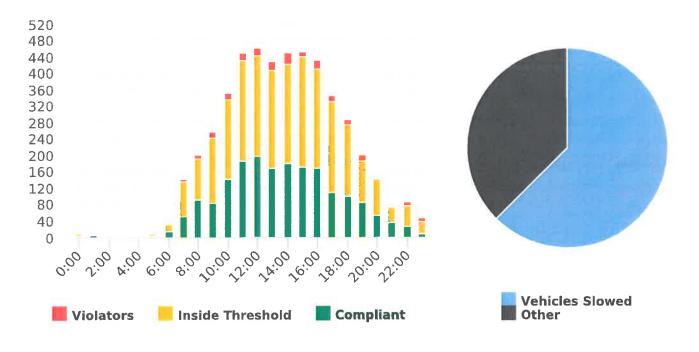

CHP gave 113 verbal warnings and provided 424 public assistance during the quarter. The citations are presented by type in the attached pie charts. Number of citations for the 20 general locations (12 locations identified by a 2006 DMFPO survey, plus 8 locations added based on the feedback and field observations) are presented on the attached maps.

Note: In addition to the citations above, CHP gave 113 verb al warnings and assisted 424 motorist during 4th Quarter FY 2019-20.

CHP Traffic Enforcement Program Number of Citations Issued by Locations Apr to Jun 2020