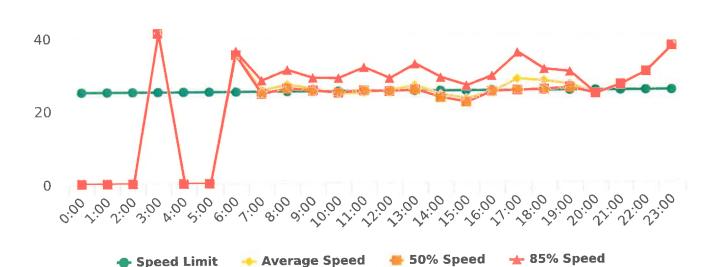

## **Extended Speed Summary Report**

Generated by Marianna Pimentel from Pebble Beach Community Services on Jul 14, 2020 at 4:43:44 PM

Time of Day: 0:00 to 23:59 Dates: 6/1/2020 to 6/7/2020

Site: Sloat Road, 1N - Sloat and Lost Barranca (2844 Sloat)

## **Overall Summary**

Total Days of Data: 7 Speed Limit: 25 Average Speed: 15.91

50th Percentile Speed: 15.42 85th Percentile Speed: 16.63 Pace Speed Range: 10-20 Minimum Speed: 5 Maximum Speed: 26

Display Status: Speed Display Average Volume per Day: 15.6