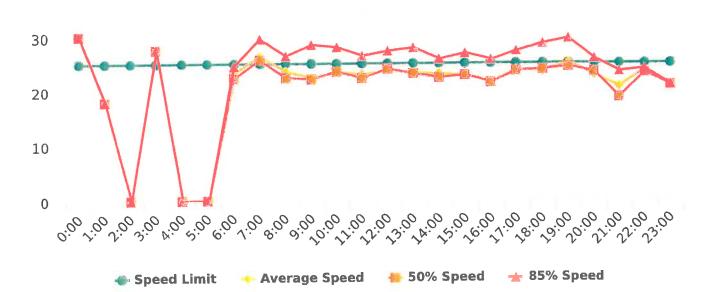

## **Overall Summary**

Total Days of Data: 7 Speed Limit: 25 Average Speed: 15.91

50th Percentile Speed: 15.42 85th Percentile Speed: 16.63 Pace Speed Range: 10-20 Minimum Speed: 5 Maximum Speed: 26

Display Status: Speed Display Average Volume per Day: 15.6