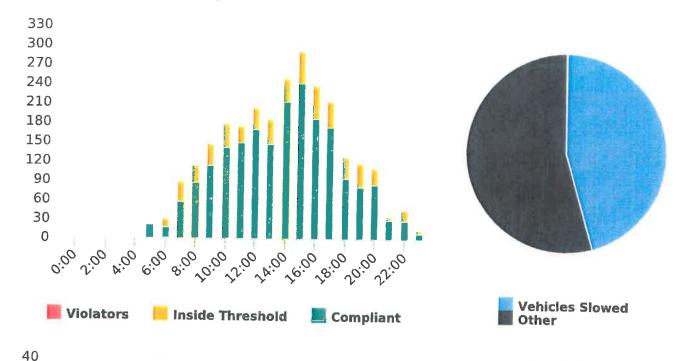

The four mobile speed monitor/display units have been rotated among locations during the quarter. The average speeds in most residential zones were near or below 25 mph with the exception of sections of the Forest Lodge, Sloat, Lopez, Forest Lake Roads, and Crespi Lane. The average and 85% speeds on those highly travelled roads remain near or below 30 mph, and 35 mph, respectively.

Note: In addition to the citations above, CHP gave 113 verb al warnings and assisted 424 motorist during 4th Quarter FY 2019-20.

CHP Traffic Enforcement Program Number of Citations Issued by Locations Apr to Jun 2020