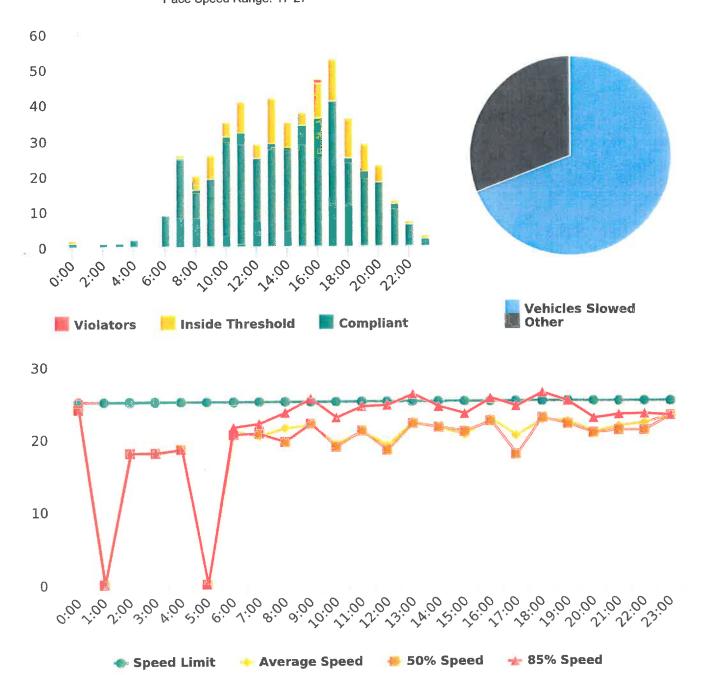

## **Extended Speed Summary Report**

Generated by Marianna Pimentel from Pebble Beach Community Services on Jul 14, 2020 at 4:43:44 PM

Time of Day: 0:00 to 23:59 Dates: 6/1/2020 to 6/7/2020

Site: Sloat Road, 1N - Sloat and Lost Barranca (2844 Sloat)

## **Overall Summary**

Total Days of Data: 7 Speed Limit: 25 Average Speed: 15.91

50th Percentile Speed: 15.42 85th Percentile Speed: 16.63 Pace Speed Range: 10-20 Minimum Speed: 5 Maximum Speed: 26

Display Status: Speed Display Average Volume per Day: 15.6