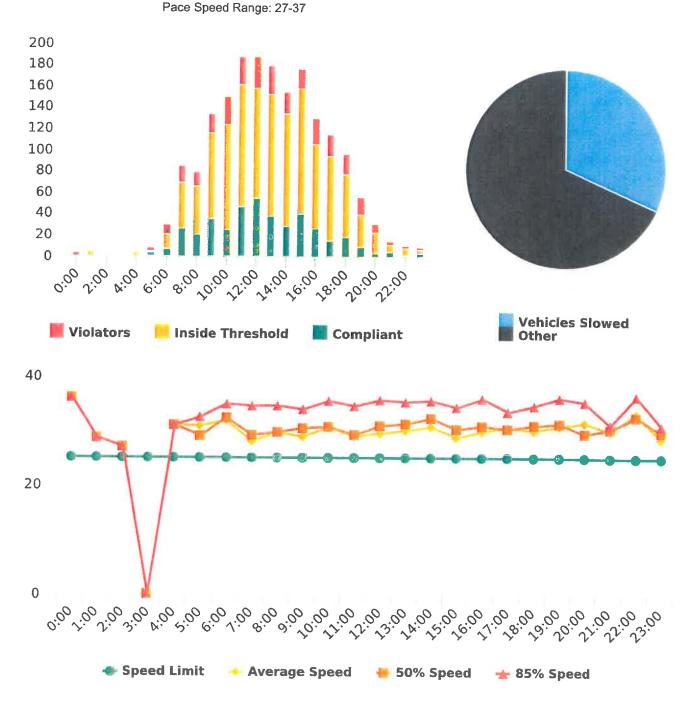

## **Extended Speed Summary Report**

Generated by Marianna Pimentel from Pebble Beach Community Services on Jul 14, 2020 at 4:44:59 PM

Time of Day: 0:00 to 23:59 Dates: 6/1/2020 to 6/4/2020

Site: Forest Lodge Road, 2E - Forest Lodge near Majella Rd.,

## **Overall Summary**

Total Days of Data: 4 Speed Limit: 25 Average Speed: 28.71 50th Percentile Speed:

50th Percentile Speed: 28.66 85th Percentile Speed: 31.89 Pace Speed Range: 24-34 Minimum Speed: 5 Maximum Speed: 47

Display Status: Speed Display Average Volume per Day: 1230.8