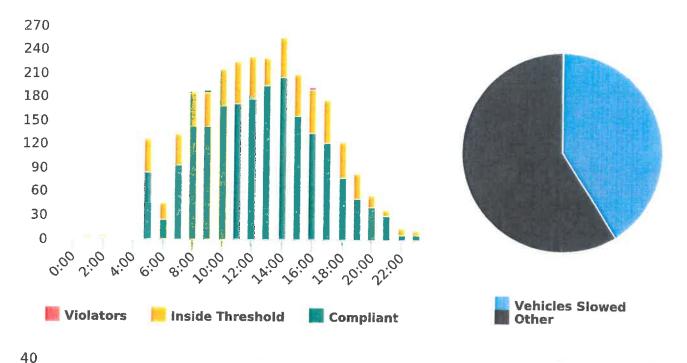

Note: In addition to the citations above, CHP gave 113 verb al warnings and assisted 424 motorist during 4th Quarter FY 2019-20.

CHP Traffic Enforcement Program Number of Citations Issued by Locations Apr to Jun 2020

CHP Traffic Enforcement Program Number of Citations Issued by Locations Jul 2019 to Jun 2020