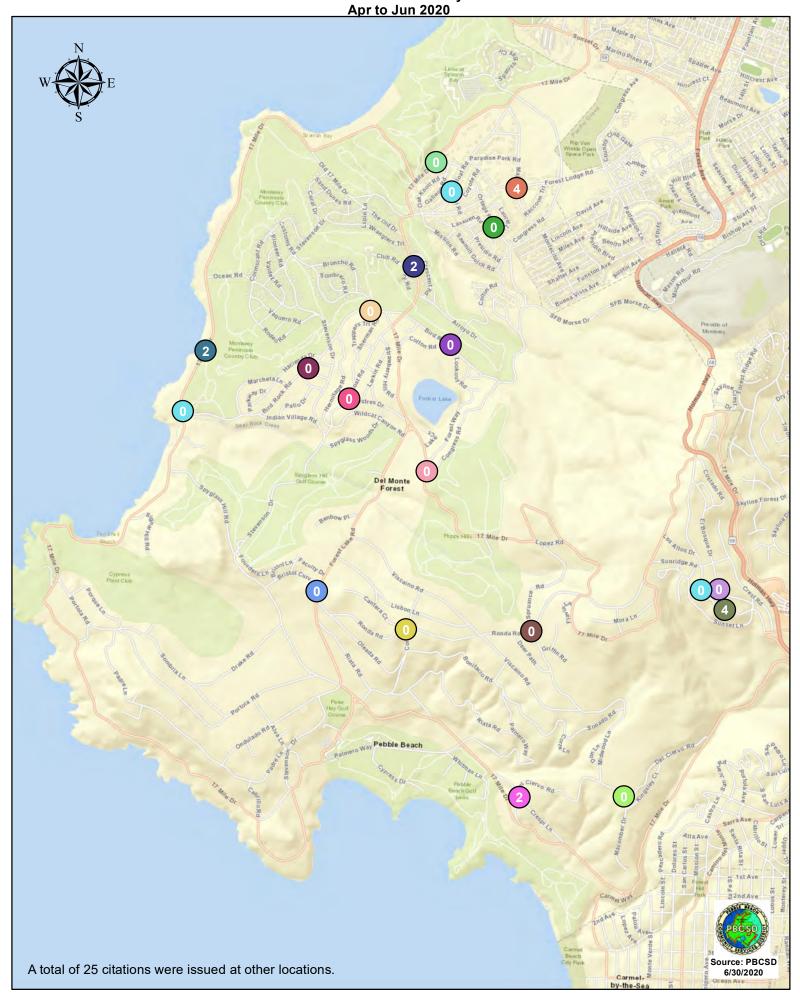

CHP gave 113 verbal warnings and provided 424 public assistance during the quarter. The citations are presented by type in the attached pie charts. Number of citations for the 20 general locations (12 locations identified by a 2006 DMFPO survey, plus 8 locations added based on the feedback and field observations) are presented on the attached maps.

Note: In addition to the citations above, CHP gave 113 verb al warnings and assisted 424 motorist during 4th Quarter FY 2019-20.

CHP Traffic Enforcement Program Number of Citations Issued by Locations Apr to Jun 2020