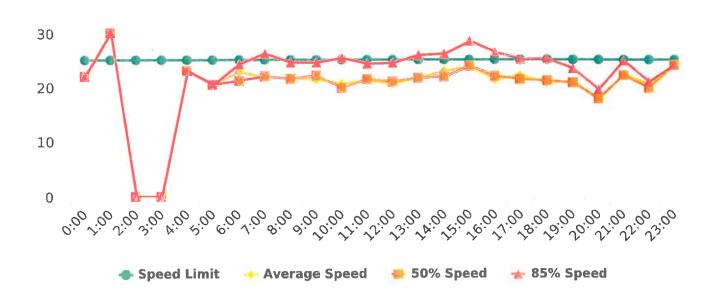

## **Extended Speed Summary Report**

Generated by Marianna Pimentel from Pebble Beach Community Services on Jul 14, 2020 at 4:43:44 PM

Time of Day: 0:00 to 23:59 Dates: 6/1/2020 to 6/7/2020

Site: Sloat Road, 1N - Sloat and Lost Barranca (2844 Sloat)

## **Overall Summary**

Total Days of Data: 7 Speed Limit: 25 Average Speed: 15.91

50th Percentile Speed: 15.42 85th Percentile Speed: 16.63 Pace Speed Range: 10-20 Minimum Speed: 5 Maximum Speed: 26

Display Status: Speed Display Average Volume per Day: 15.6