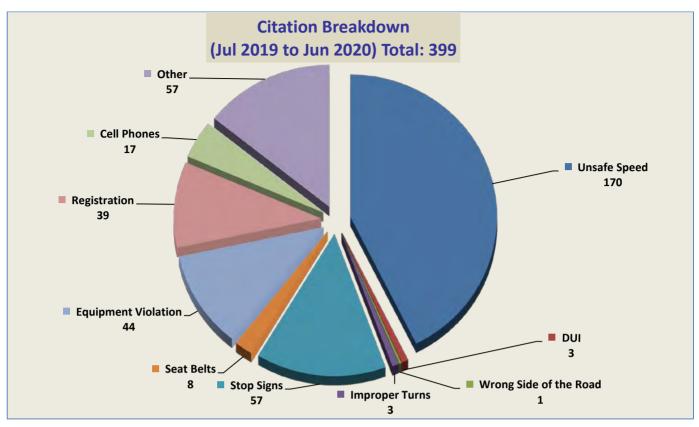

#### DEPUTY GENERAL MANAGER'S REPORT July 31, 2020

TO: Board of Directors

FROM: Suha Kilic, Deputy GM/CFO

SUBJECT: Supplemental Traffic Enforcement Program

**Quarter Ending June 30, 2020** 

During the three-month and twelve-month periods ending June 30, 2020 CHP issued 39 (10 for unsafe speed) and 399 (170 for unsafe speed) citations, respectively. The numbers of citations for the previous three-month and twelve-month periods ending March 31, 2020 were 153 (102 for unsafe speed) and 528 (243 for unsafe speed). Due to Covid-19 pandemic, Pebble Beach Company resorts, golf courses, and roads were closed during major parts of the reporting period. The closures resulted in significant decrease in traffic. Yet CHP services were increased from 40 hours per week to 70 hours per week (specifically, from one officer 5-day 8-hour shift to two officers 5-day 7-hour shifts) in response to concerns about potential increase in criminal activity related to the pandemic. The primary focus of the service has also changed from traffic enforcement to other criminal activity and public assistance during the period.

CHP gave 113 verbal warnings and provided 424 public assistance during the quarter. The citations are presented by type in the attached pie charts. Number of citations for the 20 general locations (12 locations identified by a 2006 DMFPO survey, plus 8 locations added based on the feedback and field observations) are presented on the attached maps.