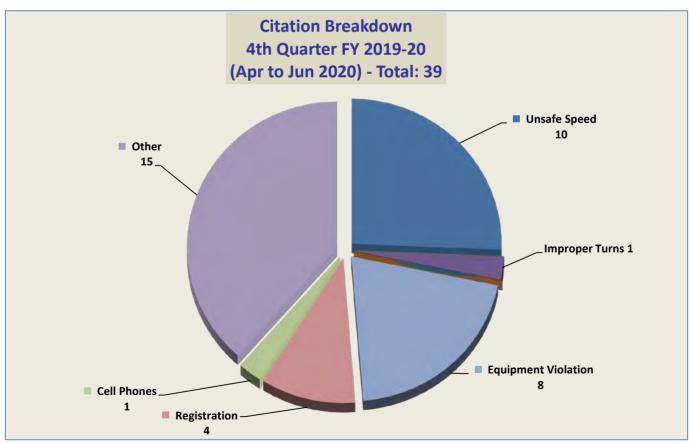

#### DEPUTY GENERAL MANAGER'S REPORT July 31, 2020

TO: Board of Directors

FROM: Suha Kilic, Deputy GM/CFO

SUBJECT: Supplemental Traffic Enforcement Program

**Quarter Ending June 30, 2020** 

During the three-month and twelve-month periods ending June 30, 2020 CHP issued 39 (10 for unsafe speed) and 399 (170 for unsafe speed) citations, respectively. The numbers of citations for the previous three-month and twelve-month periods ending March 31, 2020 were 153 (102 for unsafe speed) and 528 (243 for unsafe speed). Due to Covid-19 pandemic, Pebble Beach Company resorts, golf courses, and roads were closed during major parts of the reporting period. The closures resulted in significant decrease in traffic. Yet CHP services were increased from 40 hours per week to 70 hours per week (specifically, from one officer 5-day 8-hour shift to two officers 5-day 7-hour shifts) in response to concerns about potential increase in criminal activity related to the pandemic. The primary focus of the service has also changed from traffic enforcement to other criminal activity and public assistance during the period.

CHP gave 113 verbal warnings and provided 424 public assistance during the quarter. The citations are presented by type in the attached pie charts. Number of citations for the 20 general locations (12 locations identified by a 2006 DMFPO survey, plus 8 locations added based on the feedback and field observations) are presented on the attached maps.

Note: In addition to the citations above, CHP gave 113 verb al warnings and assisted 424 motorist during 4th Quarter FY 2019-20.

CHP Traffic Enforcement Program Number of Citations Issued by Locations Apr to Jun 2020