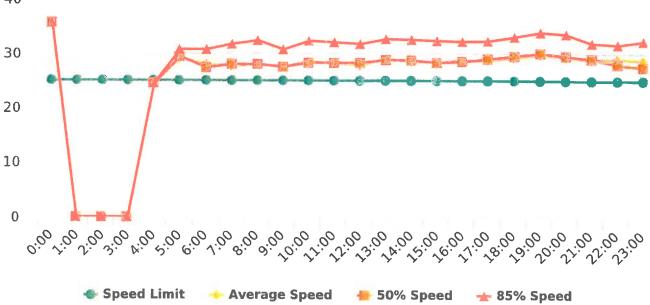

The four mobile speed monitor/display units have been rotated among locations during the quarter. The average speeds in most residential zones were near or below 25 mph with the exception of sections of the Forest Lodge, Sloat, Lopez, Forest Lake Roads, and Crespi Lane. The average and 85% speeds on those highly travelled roads remain near or below 30 mph, and 35 mph, respectively.