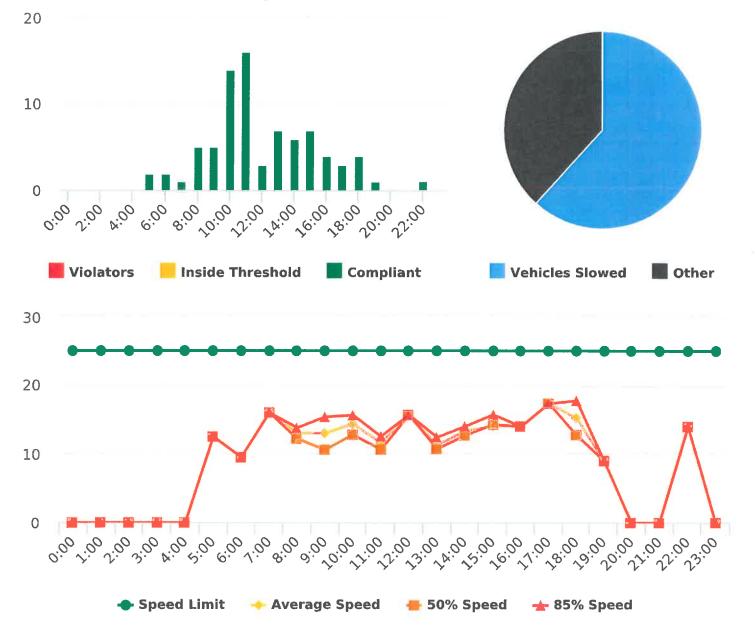

## **Overall Summary**

Total Days of Data: 7 Speed Limit: 25 Average Speed: 13.25 50th Percentile Speed: 12.38 85th Percentile Speed: 14.27 Pace Speed Range: 9-19 Violation Threshold: Speed Limit + 10 Speed Range: 1 to 100

Minimum Speed: 5 Maximum Speed: 23 Display Mode: Speed Display Average Volume per Day: 11.6 Total Volume: 81

Generated by Marianna Pimentel on Oct 19, 2020 at 1:55:17 PM

Sloat Road, 1S - Sloat and Lost Barranca