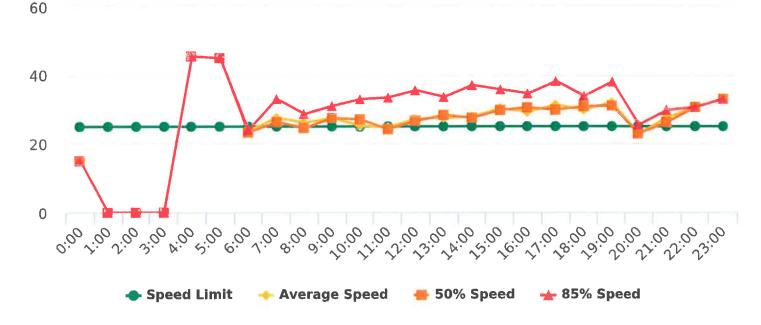

The four mobile speed monitor/display units have been rotated among locations. The measured average speeds in most residential zones were near or below 25 mph with the exception of sections of the 17 Mile Drive, Forest Lodge, Sloat, Lopez, Forest Lake Roads, and Crespi Lane. The average and 85% speeds on those highly travelled roads remain near or below 30 mph and 35 mph, respectively.