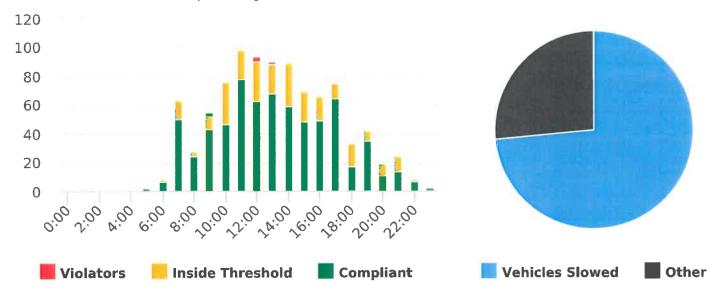

## **Overall Summary**

Total Days of Data: 7 Speed Limit: 25 Average Speed: 13.25 50th Percentile Speed: 12.38 85th Percentile Speed: 14.27 Pace Speed Range: 9-19 Violation Threshold: Speed Limit + 10 Speed Range: 1 to 100

Minimum Speed: 5 Maximum Speed: 23 Display Mode: Speed Display Average Volume per Day: 11.6 Total Volume: 81

Generated by Marianna Pimentel on Oct 19, 2020 at 1:55:17 PM

Sloat Road, 1S - Sloat and Lost Barranca