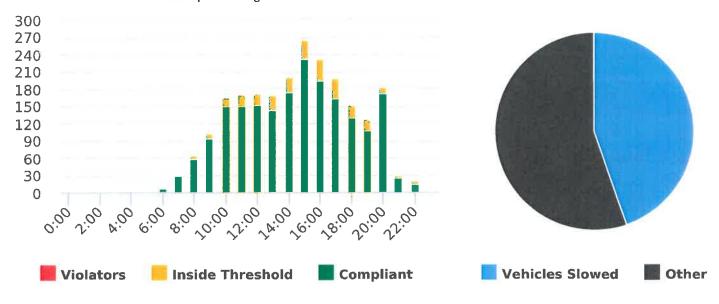

Bird Rock Rd, 14N - near Indian Village, NB

Start: 2020-08-10 End: 2020-08-16 Times: 0:00-23:59

### **Overall Summary**

Total Days of Data: 7 Speed Limit: 25 Average Speed: 18.68 50th Percentile Speed: 19.35 85th Percentile Speed: 24.37 Pace Speed Range: 15-25 Violation Threshold: Speed Limit + 10 Speed Range: 1 to 100

Minimum Speed: 5 Maximum Speed: 37 Display Mode: Speed Display Average Volume per Day: 328.4 Total Volume: 2299

Generated by Marianna Pimentel on Oct 19, 2020 at 2:56:08 PM