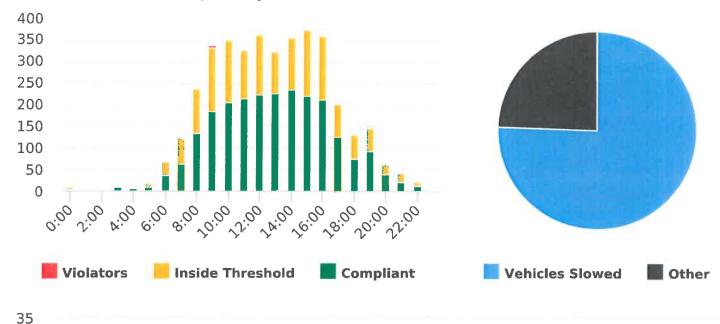

### **Overall Summary**

Total Days of Data: 7 Speed Limit: 25 Average Speed: 16.25 50th Percentile Speed: 15.5 85th Percentile Speed: 19.89 Pace Speed Range: 11-21 Violation Threshold: Speed Limit + 10 Speed Range: 1 to 100

Minimum Speed: 5 Maximum Speed: 35 Display Mode: Speed Display Average Volume per Day: 95.3 Total Volume: 667

Generated by Marianna Pimentel on Oct 19, 2020 at 2:06:01 PM