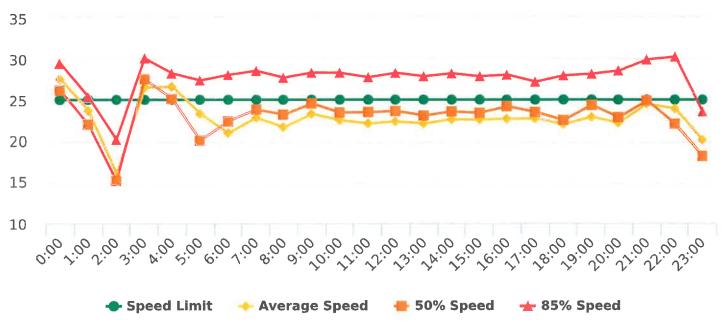

## **Overall Summary**

Total Days of Data: 7 Speed Limit: 25 Average Speed: 13.25 50th Percentile Speed: 12.38 85th Percentile Speed: 14.27 Pace Speed Range: 9-19 Violation Threshold: Speed Limit + 10 Speed Range: 1 to 100

Minimum Speed: 5 Maximum Speed: 23 Display Mode: Speed Display Average Volume per Day: 11.6 Total Volume: 81

Generated by Marianna Pimentel on Oct 19, 2020 at 1:55:17 PM

Sloat Road, 1S - Sloat and Lost Barranca