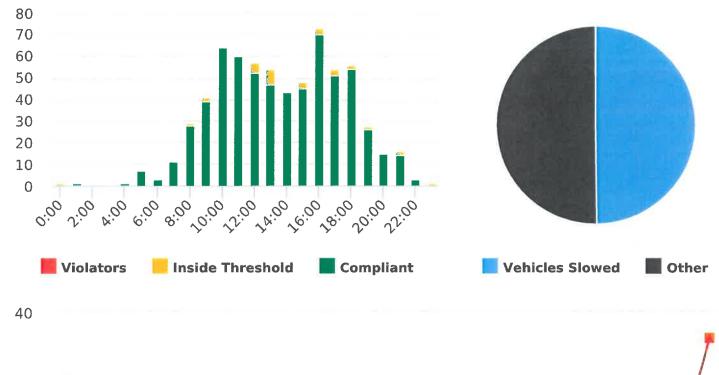

#### **Extended Speed Summary** Forest Lodge Road, 2E - Forest Lodge near Majella Rd., EB

Start: 2020-07-13 End: 2020-07-19

Times: 0:00-23:59

### **Overall Summary**

Total Days of Data: 7 Speed Limit: 25 Average Speed: 28.93 50th Percentile Speed: 28.95 85th Percentile Speed: 32.7 Pace Speed Range: 24-34 Violation Threshold: Speed Limit + 10 Speed Range: 1 to 100

Minimum Speed: 5 Maximum Speed: 48 Display Mode: Speed Display Average Volume per Day: 1162.7 Total Volume: 8139

Generated by Marianna Pimentel on Oct 19, 2020 at 1:56:14 PM

Forest Lodge Road, 2W - Forest Lodge near Majella Rd., WB