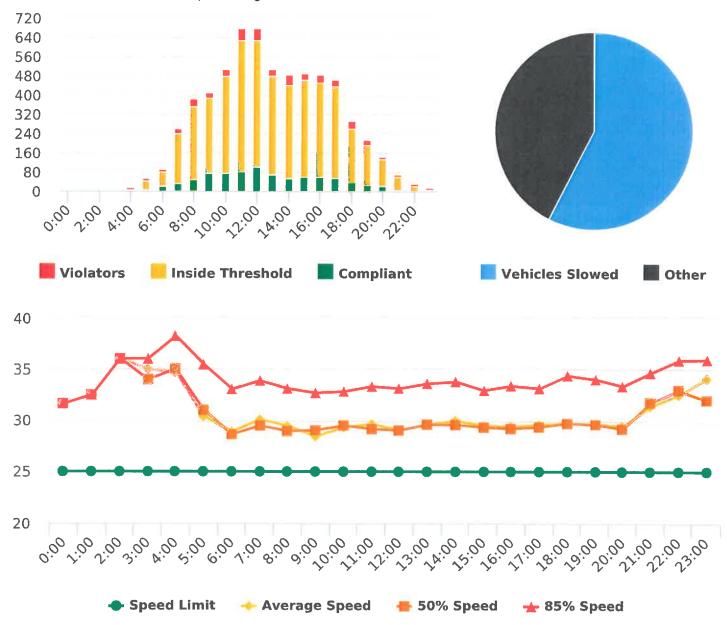

#### CHP Traffic Enforcement Program Number of Citations Issued by Locations Oct 2019 to Sep 2020

Sloat Road, 1N - Sloat and Lost Barranca

Start: 2020-07-13 End: 2020-07-19 Times: 0:00-23:59