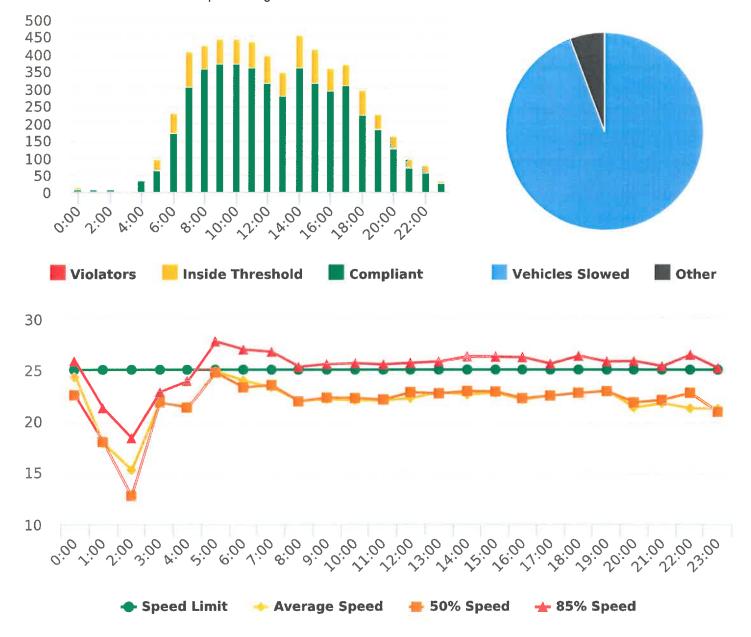

#### CHP Traffic Enforcement Program Number of Citations Issued by Locations Oct 2019 to Sep 2020

Sloat Road, 1N - Sloat and Lost Barranca

Start: 2020-07-13 End: 2020-07-19 Times: 0:00-23:59