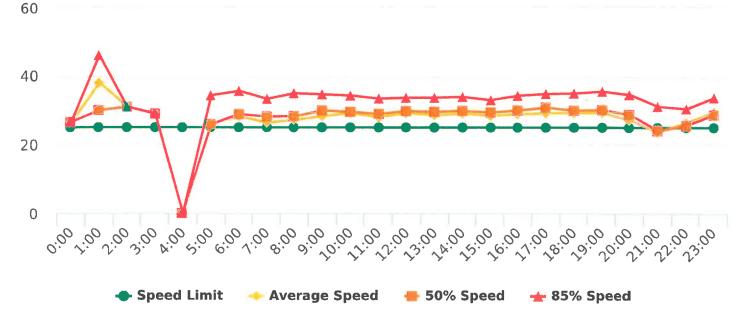

#### **Extended Speed Summary** Forest Lodge Road, 2E - Forest Lodge near Majella Rd., EB

Start: 2020-07-13 End: 2020-07-19

Times: 0:00-23:59

### **Overall Summary**

Total Days of Data: 7 Speed Limit: 25 Average Speed: 28.93 50th Percentile Speed: 28.95 85th Percentile Speed: 32.7 Pace Speed Range: 24-34 Violation Threshold: Speed Limit + 10 Speed Range: 1 to 100

Minimum Speed: 5 Maximum Speed: 48 Display Mode: Speed Display Average Volume per Day: 1162.7 Total Volume: 8139

Generated by Marianna Pimentel on Oct 19, 2020 at 1:56:14 PM

Forest Lodge Road, 2W - Forest Lodge near Majella Rd., WB