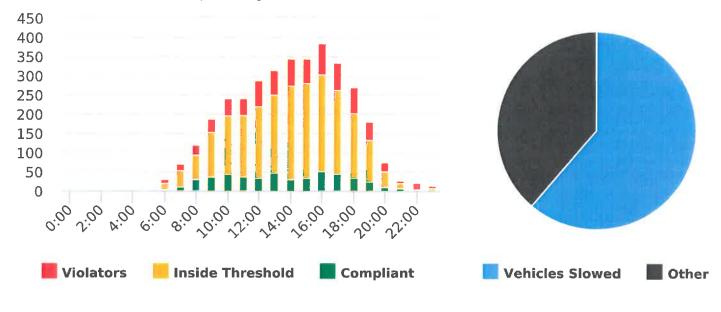

17 Mile Dr, 13N - near Ocean Rd., NB

Start: 2020-07-27 End: 2020-08-02 Times: 0:00-23:59

### **Overall Summary**

Total Days of Data: 7 Speed Limit: 25 Average Speed: 27.17 50th Percentile Speed: 27.94 85th Percentile Speed: 33.07 Pace Speed Range: 24-34 Violation Threshold: Speed Limit + 10 Speed Range: 1 to 100

Minimum Speed: 5 Maximum Speed: 54 Display Mode: Speed Display Average Volume per Day: 1124.0 Total Volume: 7868

17 Mile Dr, 13N - near Ocean Rd., NB

Start: 2020-08-10 End: 2020-08-16 Times: 0:00-23:59