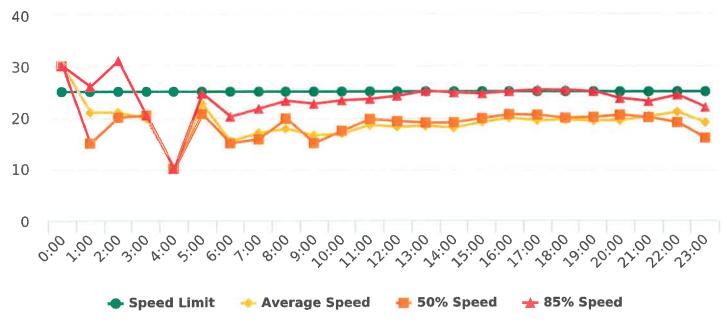

Bird Rock Rd, 14N - near Indian Village, NB

Start: 2020-08-10 End: 2020-08-16 Times: 0:00-23:59

### **Overall Summary**

Total Days of Data: 7 Speed Limit: 25 Average Speed: 18.68 50th Percentile Speed: 19.35 85th Percentile Speed: 24.37 Pace Speed Range: 15-25 Violation Threshold: Speed Limit + 10 Speed Range: 1 to 100

Minimum Speed: 5 Maximum Speed: 37 Display Mode: Speed Display Average Volume per Day: 328.4 Total Volume: 2299

Generated by Marianna Pimentel on Oct 19, 2020 at 2:56:08 PM