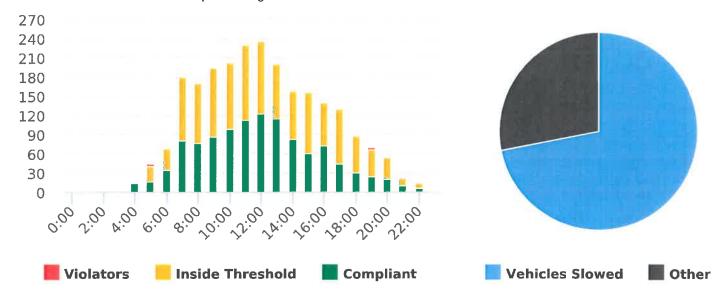

#### CHP Traffic Enforcement Program Number of Citations Issued by Locations Jul to Sep 2020