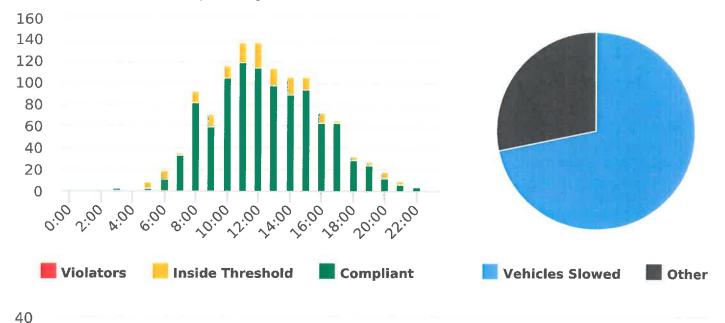

Crespi Lane, 12N - Crespi Ln. near Del Ciervo, NB

Start: 2020-08-25 End: 2020-08-30

Times: 0:00-23:59

### **Overall Summary**

Total Days of Data: 6 Speed Limit: 25 Average Speed: 30.84 50th Percentile Speed: 30.94 85th Percentile Speed: 36.3 Pace Speed Range: 26-36 Violation Threshold: Speed Limit + 10 Speed Range: 1 to 100

Minimum Speed: 5 Maximum Speed: 54 Display Mode: Speed Display Average Volume per Day: 579.8 Total Volume: 3479

Generated by Marianna Pimentel on Oct 19, 2020 at 3:06:25 PM