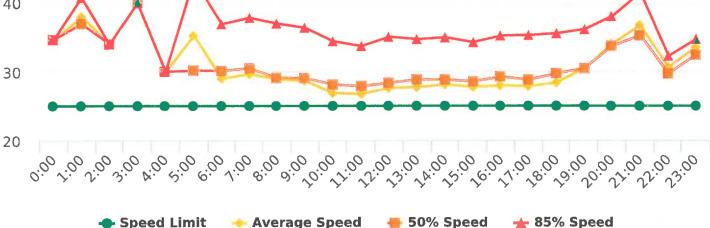

17 Mile Dr, 13N - near Ocean Rd., NB

Start: 2020-07-27 End: 2020-08-02 Times: 0:00-23:59

### **Overall Summary**

Total Days of Data: 7 Speed Limit: 25 Average Speed: 27.17 50th Percentile Speed: 27.94 85th Percentile Speed: 33.07 Pace Speed Range: 24-34 Violation Threshold: Speed Limit + 10 Speed Range: 1 to 100

Minimum Speed: 5 Maximum Speed: 54 Display Mode: Speed Display Average Volume per Day: 1124.0 Total Volume: 7868

17 Mile Dr, 13N - near Ocean Rd., NB

Start: 2020-08-10 End: 2020-08-16 Times: 0:00-23:59