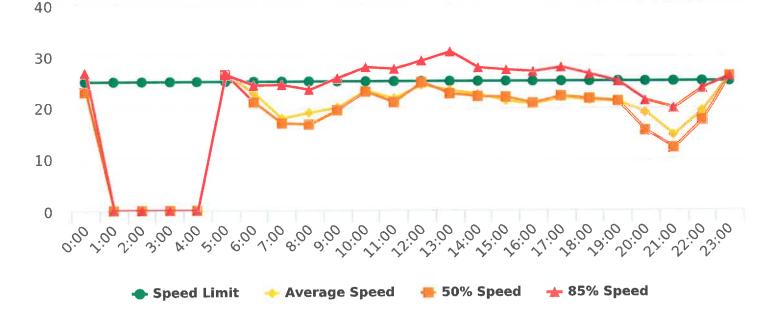

#### Extended Speed Summary Lopez Road, 7N - Lopez Rd. near Congress Rd., NB

Start: 2020-07-27 End: 2020-08-02 Times: 0:00-23:59

### **Overall Summary**

Total Days of Data: 7 Speed Limit: 25 Average Speed: 28.61 50th Percentile Speed: 29.57 85th Percentile Speed: 34.03 Pace Speed Range: 26-36 Violation Threshold: Speed Limit + 10 Speed Range: 1 to 100

Minimum Speed: 5 Maximum Speed: 53 Display Mode: Speed Display Average Volume per Day: 774.7 Total Volume: 5423

Generated by Marianna Pimentel on Oct 19, 2020 at 2:32:45 PM