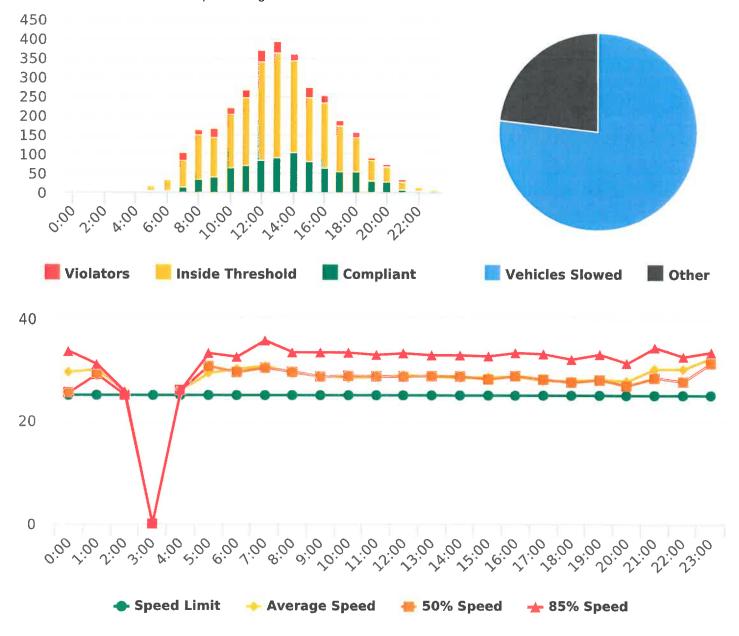

#### **Extended Speed Summary** Forest Lodge Road, 2E - Forest Lodge near Majella Rd., EB

Start: 2020-07-13 End: 2020-07-19

Times: 0:00-23:59

### **Overall Summary**

Total Days of Data: 7 Speed Limit: 25 Average Speed: 28.93 50th Percentile Speed: 28.95 85th Percentile Speed: 32.7 Pace Speed Range: 24-34 Violation Threshold: Speed Limit + 10 Speed Range: 1 to 100

Minimum Speed: 5 Maximum Speed: 48 Display Mode: Speed Display Average Volume per Day: 1162.7 Total Volume: 8139

Generated by Marianna Pimentel on Oct 19, 2020 at 1:56:14 PM

Forest Lodge Road, 2W - Forest Lodge near Majella Rd., WB