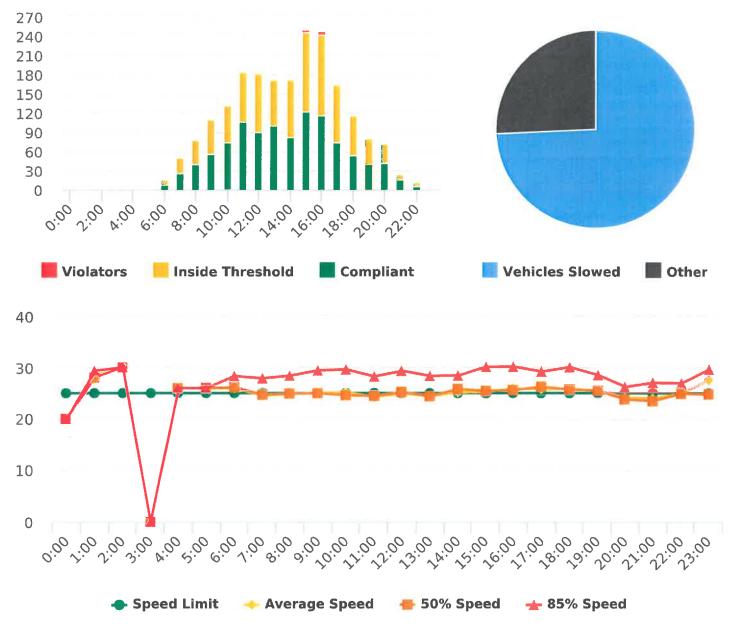

#### CHP Traffic Enforcement Program Number of Citations Issued by Locations Jul to Sep 2020