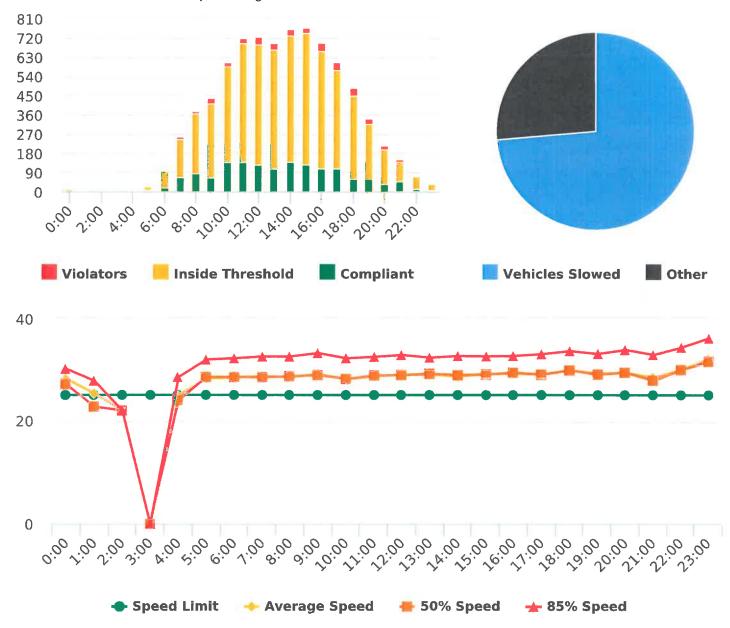

#### CHP Traffic Enforcement Program Number of Citations Issued by Locations Jul to Sep 2020

The four mobile speed monitor/display units have been rotated among locations. The measured average speeds in most residential zones were near or below 25 mph with the exception of sections of the 17 Mile Drive, Forest Lodge, Sloat, Lopez, Forest Lake Roads, and Crespi Lane. The average and 85% speeds on those highly travelled roads remain near or below 30 mph and 35 mph, respectively.