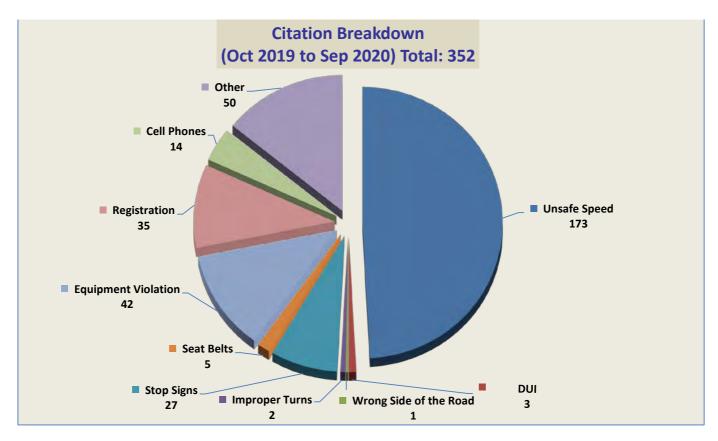

During the three-month and twelve-month periods ending September 30, 2020 CHP issued 62 (33 for unsafe speed) and 352 (173 for unsafe speed) citations, respectively. The number of citations for the previous three-month and twelve-month periods ending June 30, 2020 were 39 (10 for unsafe speed) and 399 (170 for unsafe speed).

#### CHP Traffic Enforcement Program Number of Citations Issued by Locations Oct 2019 to Sep 2020

Sloat Road, 1N - Sloat and Lost Barranca

Start: 2020-07-13 End: 2020-07-19 Times: 0:00-23:59