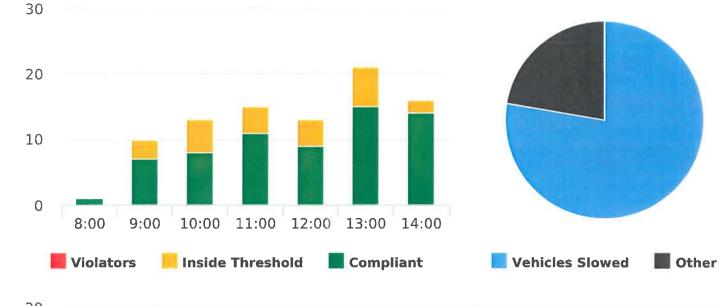

Number of citations for the 21 general locations (12 locations identified by a 2006 DMFPO survey, plus 9 locations added based on the feedback and field observations) are presented on the attached maps. One new location (corner of Sunset Road and El Bosque Drive) has been added to list in the quarter.

### Vehicle traffic and speed statistics at locations with higher recorded speeds

Note: In addition to the citations above, CHP gave 133 verb al warnings and assisted 254 motorist during 1st Quarter FY 2020-21.

#### CHP Traffic Enforcement Program Number of Citations Issued by Locations Jul to Sep 2020