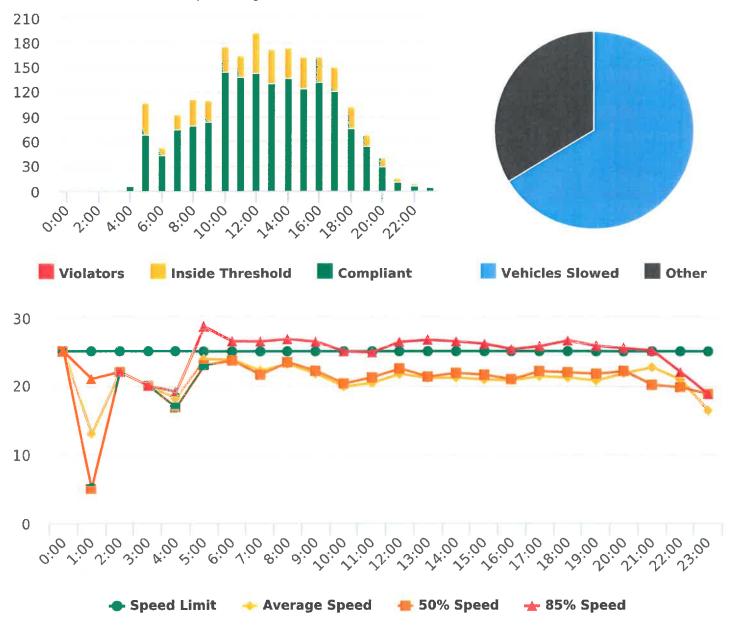

#### **Extended Speed Summary** Forest Lodge Road, 2E - Forest Lodge near Majella Rd., EB

Start: 2020-07-13 End: 2020-07-19

Times: 0:00-23:59

### **Overall Summary**

Total Days of Data: 7 Speed Limit: 25 Average Speed: 28.93 50th Percentile Speed: 28.95 85th Percentile Speed: 32.7 Pace Speed Range: 24-34 Violation Threshold: Speed Limit + 10 Speed Range: 1 to 100

Minimum Speed: 5 Maximum Speed: 48 Display Mode: Speed Display Average Volume per Day: 1162.7 Total Volume: 8139

Generated by Marianna Pimentel on Oct 19, 2020 at 1:56:14 PM

Forest Lodge Road, 2W - Forest Lodge near Majella Rd., WB