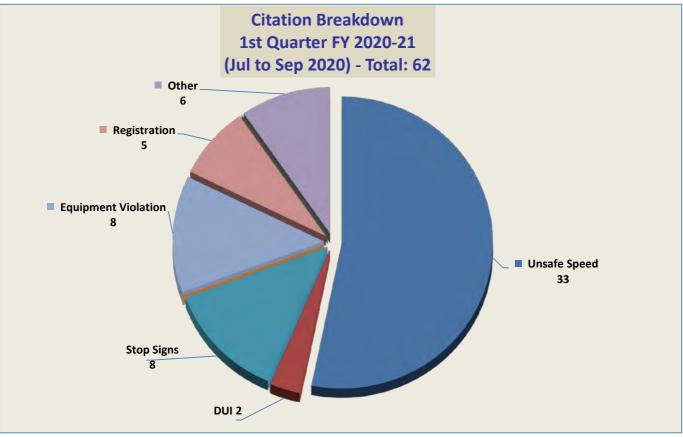

During the three-month and twelve-month periods ending September 30, 2020 CHP issued 62 (33 for unsafe speed) and 352 (173 for unsafe speed) citations, respectively. The number of citations for the previous three-month and twelve-month periods ending June 30, 2020 were 39 (10 for unsafe speed) and 399 (170 for unsafe speed).

#### CHP Traffic Enforcement Program Number of Citations Issued by Locations Jul to Sep 2020