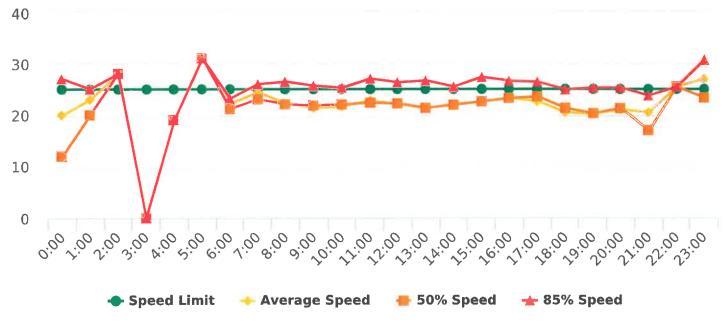

The four mobile speed monitor/display units have been rotated among locations. The measured average speeds in most residential zones were near or below 25 mph with the exception of sections of the 17 Mile Drive, Forest Lodge, Sloat, Lopez, Forest Lake Roads, and Crespi Lane. The average and 85% speeds on those highly travelled roads remain near or below 30 mph and 35 mph, respectively.

### **Overall Summary**

Total Days of Data: 7 Speed Limit: 25 Average Speed: 29.21 50th Percentile Speed: 28.94 85th Percentile Speed: 34.55 Pace Speed Range: 25-35 Violation Threshold: Speed Limit + 10 Speed Range: 1 to 100

Minimum Speed: 5 Maximum Speed: 54 Display Mode: Speed Display Average Volume per Day: 152.1 Total Volume: 1065

🔶 Average Speed

Generated by Marianna Pimentel on Oct 19, 2020 at 1:50:02 PM

🛨 85% Speed

50% Speed

Crespi Lane, 12N - Crespi Ln. near Del Ciervo, NB

Start: 2020-08-25 End: 2020-08-30

Times: 0:00-23:59

### **Overall Summary**

Total Days of Data: 6 Speed Limit: 25 Average Speed: 30.84 50th Percentile Speed: 30.94 85th Percentile Speed: 36.3 Pace Speed Range: 26-36 Violation Threshold: Speed Limit + 10 Speed Range: 1 to 100

Minimum Speed: 5 Maximum Speed: 54 Display Mode: Speed Display Average Volume per Day: 579.8 Total Volume: 3479

Generated by Marianna Pimentel on Oct 19, 2020 at 3:06:25 PM