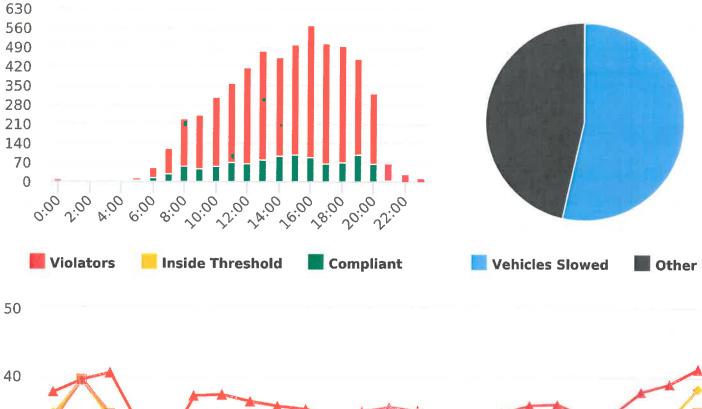

#### CHP Traffic Enforcement Program Number of Citations Issued by Locations Oct 2019 to Sep 2020

Sloat Road, 1N - Sloat and Lost Barranca

Start: 2020-07-13 End: 2020-07-19 Times: 0:00-23:59