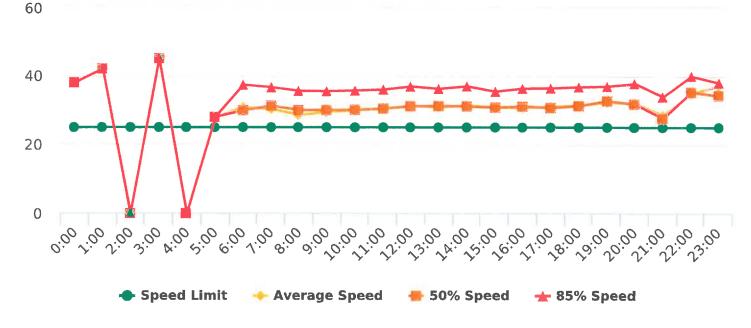

The four mobile speed monitor/display units have been rotated among locations. The measured average speeds in most residential zones were near or below 25 mph with the exception of sections of the 17 Mile Drive, Forest Lodge, Sloat, Lopez, Forest Lake Roads, and Crespi Lane. The average and 85% speeds on those highly travelled roads remain near or below 30 mph and 35 mph, respectively.