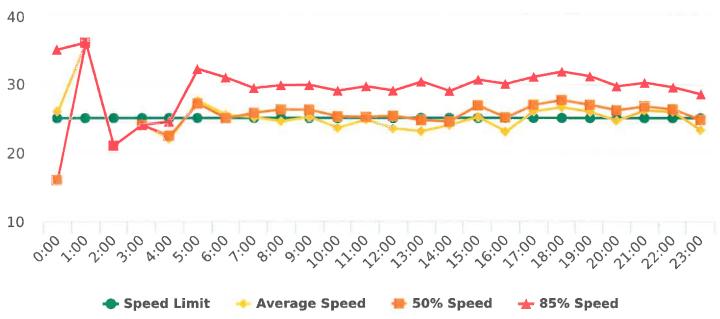

The four mobile speed monitor/display units have been rotated among locations. The measured average speeds in most residential zones were near or below 25 mph with the exception of sections of the 17 Mile Drive, Forest Lodge, Sloat, Lopez, Forest Lake Roads, and Crespi Lane. The average and 85% speeds on those highly travelled roads remain near or below 30 mph and 35 mph, respectively.