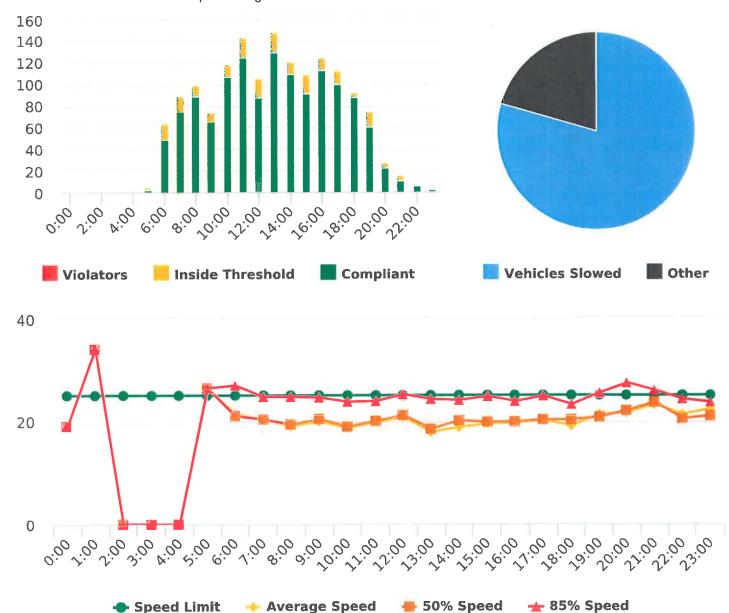

#### **Extended Speed Summary** Forest Lodge Road, 2W - Forest Lodge near Majella Rd., WB

Start: 2020-08-31 End: 2020-09-06 Times: 0:00-23:59

### **Overall Summary**

Total Days of Data: 7 Speed Limit: 25 Average Speed: 29.52 50th Percentile Speed: 29.39 85th Percentile Speed: 33.39 Pace Speed Range: 25-35 Violation Threshold: Speed Limit + 10 Speed Range: 1 to 100

Minimum Speed: 5 Maximum Speed: 51 Display Mode: Speed Display Average Volume per Day: 897.3 Total Volume: 6281

Ortega Road, 3N - Ortega Rd. near Rancho, NB

17.5

9:00

Speed Limit

Start: 2020-07-13 End: 2020-07-13