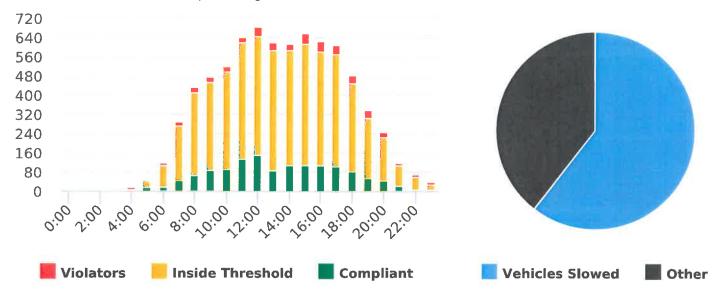

#### CHP Traffic Enforcement Program Number of Citations Issued by Locations Oct 2019 to Sep 2020

Sloat Road, 1N - Sloat and Lost Barranca

Start: 2020-07-13 End: 2020-07-19 Times: 0:00-23:59