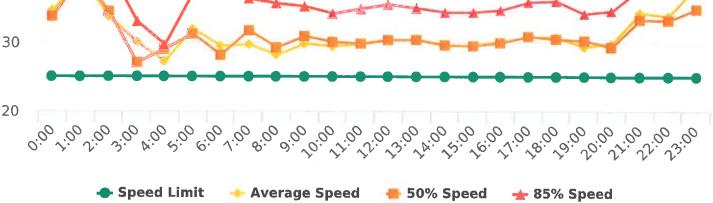

The four mobile speed monitor/display units have been rotated among locations. The measured average speeds in most residential zones were near or below 25 mph with the exception of sections of the 17 Mile Drive, Forest Lodge, Sloat, Lopez, Forest Lake Roads, and Crespi Lane. The average and 85% speeds on those highly travelled roads remain near or below 30 mph and 35 mph, respectively.