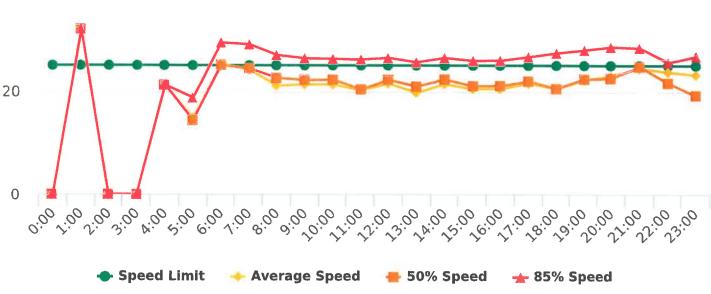

The four mobile speed monitor/display units have been rotated among locations. The measured average speeds in most residential zones were near or below 25 mph with the exception of sections of the 17 Mile Drive, Forest Lodge, Sloat, Lopez, Forest Lake Roads, and Crespi Lane. The average and 85% speeds on those highly travelled roads remain near or below 30 mph and 35 mph, respectively.