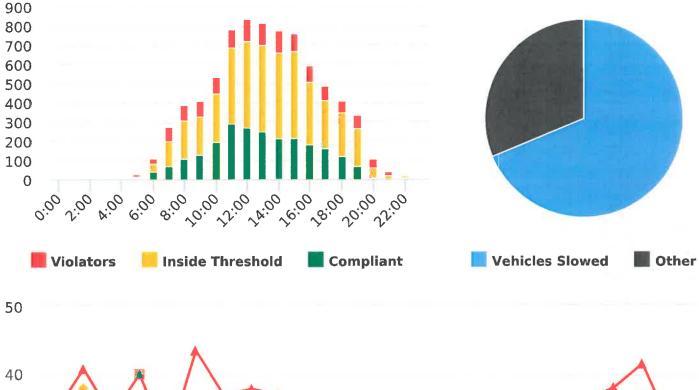

17 Mile Dr, 13N - near Ocean Rd., NB

Start: 2020-07-27 End: 2020-08-02 Times: 0:00-23:59

### **Overall Summary**

Total Days of Data: 7 Speed Limit: 25 Average Speed: 27.17 50th Percentile Speed: 27.94 85th Percentile Speed: 33.07 Pace Speed Range: 24-34 Violation Threshold: Speed Limit + 10 Speed Range: 1 to 100

Minimum Speed: 5 Maximum Speed: 54 Display Mode: Speed Display Average Volume per Day: 1124.0 Total Volume: 7868

17 Mile Dr, 13N - near Ocean Rd., NB

Start: 2020-08-10 End: 2020-08-16 Times: 0:00-23:59