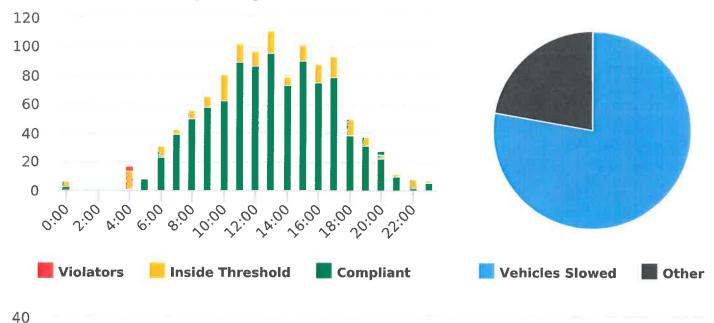

Generated by Marianna Pimentel on Oct 19, 2020 at 3:05:39 PM

Crespi Lane, 12N - Crespi Ln. near Del Ciervo , NB

Start: 2020-06-29 End: 2020-07-05 Times: 0:00-23:59

Speed Limit

### **Overall Summary**

Total Days of Data: 7 Speed Limit: 25 Average Speed: 29.21 50th Percentile Speed: 28.94 85th Percentile Speed: 34.55 Pace Speed Range: 25-35 Violation Threshold: Speed Limit + 10 Speed Range: 1 to 100

Minimum Speed: 5 Maximum Speed: 54 Display Mode: Speed Display Average Volume per Day: 152.1 Total Volume: 1065

🔶 Average Speed

Generated by Marianna Pimentel on Oct 19, 2020 at 1:50:02 PM

🛨 85% Speed

50% Speed