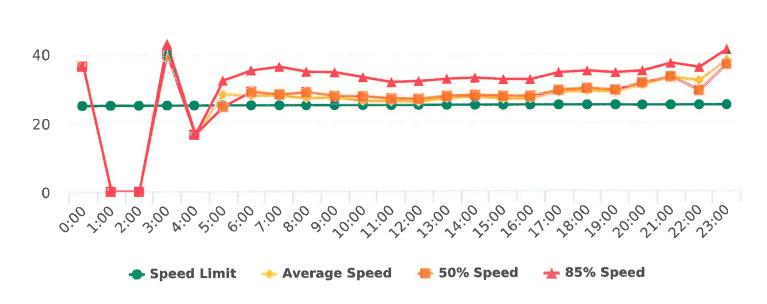

The four mobile speed monitor/display units have been rotated among locations. The measured average speeds in most residential zones were near or below 25 mph with the exception of sections of the 17 Mile Drive, Forest Lodge, Sloat, Lopez, Forest Lake Roads, and Crespi Lane. The average and 85% speeds on those highly travelled roads remain near or below 30 mph and 35 mph, respectively.