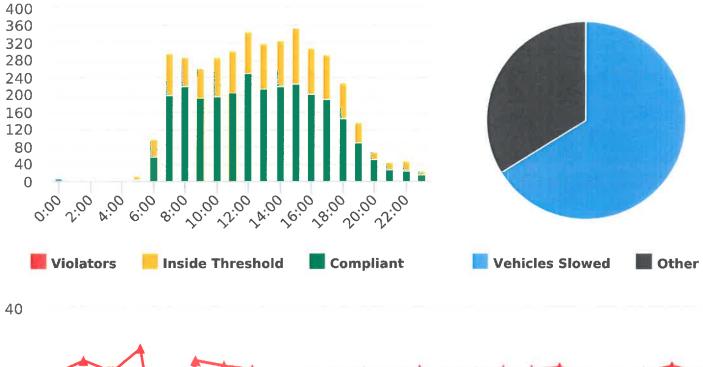

Minimum Speed: 5 Maximum Speed: 62 Display Mode: Speed Display Average Volume per Day: 1034.4 Total Volume: 7241

Generated by Marianna Pimentel on Oct 19, 2020 at 2:34:00 PM

17 Mile Dr. 13S near Ocean Rd., SB