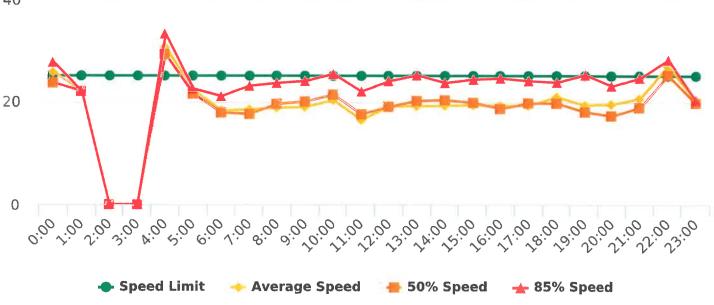

Generated by Marianna Pimentel on Oct 19, 2020 at 3:05:39 PM

Crespi Lane, 12N - Crespi Ln. near Del Ciervo , NB

Start: 2020-06-29 End: 2020-07-05 Times: 0:00-23:59

Speed Limit

### **Overall Summary**

Total Days of Data: 7 Speed Limit: 25 Average Speed: 29.21 50th Percentile Speed: 28.94 85th Percentile Speed: 34.55 Pace Speed Range: 25-35 Violation Threshold: Speed Limit + 10 Speed Range: 1 to 100

Minimum Speed: 5 Maximum Speed: 54 Display Mode: Speed Display Average Volume per Day: 152.1 Total Volume: 1065

🔶 Average Speed

Generated by Marianna Pimentel on Oct 19, 2020 at 1:50:02 PM

🛨 85% Speed

50% Speed