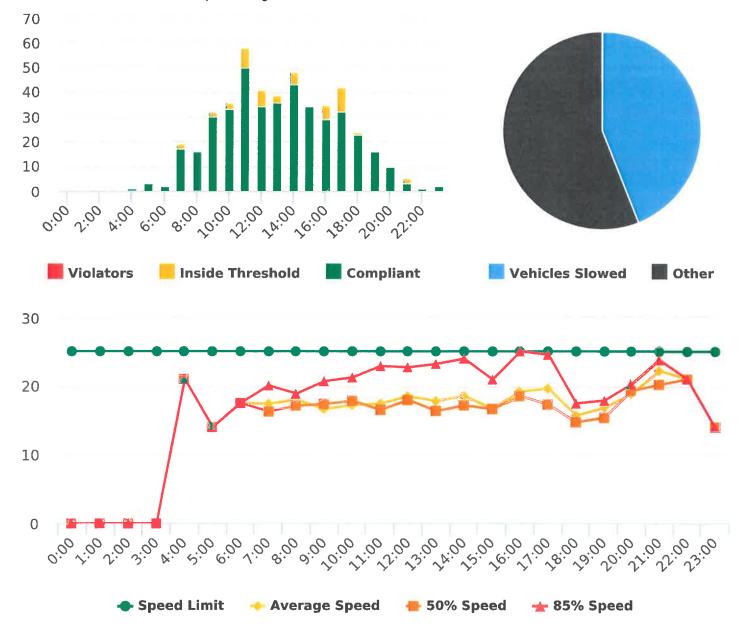

Start: 2020-07-13 End: 2020-07-16

Times: 0:00-23:59

### **Overall Summary**

Total Days of Data: 4 Speed Limit: 25 Average Speed: 28.25 50th Percentile Speed: 28.86 85th Percentile Speed: 32.93 Pace Speed Range: 24-34 Violation Threshold: Speed Limit + 10 Speed Range: 1 to 100

Minimum Speed: 5 Maximum Speed: 44 Display Mode: Speed Display Average Volume per Day: 1211.8 Total Volume: 4847

Generated by Marianna Pimentel on Oct 19, 2020 at 2:05:15 PM

Sloat Road, 4N - Sloat Rd. near Wrangler's intersection, NB