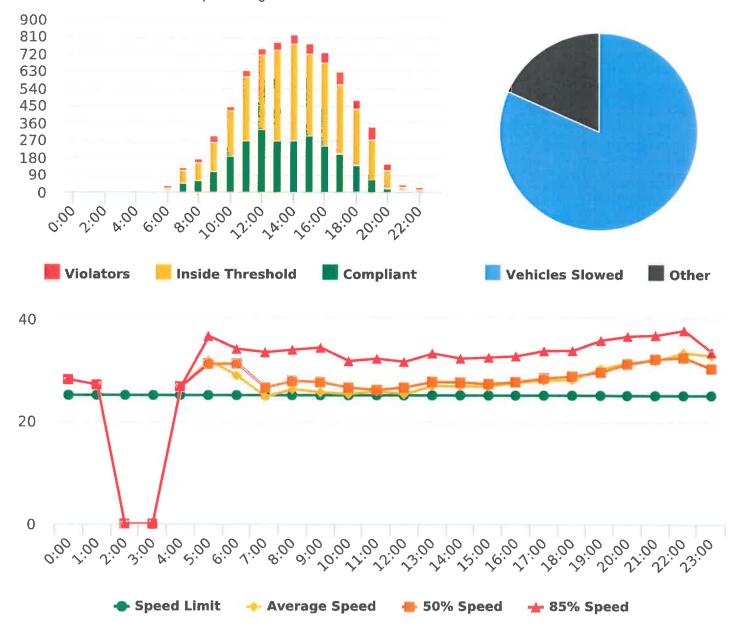

Start: 2020-07-13 End: 2020-07-16

Times: 0:00-23:59

### **Overall Summary**

Total Days of Data: 4 Speed Limit: 25 Average Speed: 28.25 50th Percentile Speed: 28.86 85th Percentile Speed: 32.93 Pace Speed Range: 24-34 Violation Threshold: Speed Limit + 10 Speed Range: 1 to 100

Minimum Speed: 5 Maximum Speed: 44 Display Mode: Speed Display Average Volume per Day: 1211.8 Total Volume: 4847

Generated by Marianna Pimentel on Oct 19, 2020 at 2:05:15 PM

Sloat Road, 4N - Sloat Rd. near Wrangler's intersection, NB