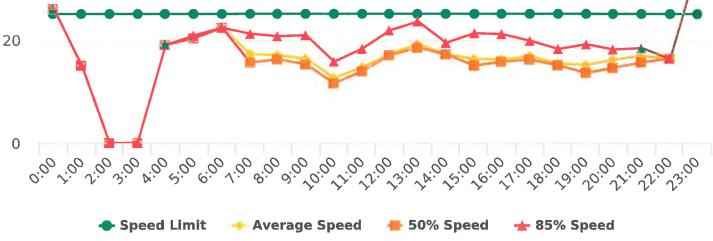

#### **Extended Speed Summary** Forest Lodge Road, 2W - Forest Lodge near Majella Rd., WB

Start: 2020-08-31 End: 2020-09-06 Times: 0:00-23:59

### **Overall Summary**

Total Days of Data: 7 Speed Limit: 25 Average Speed: 29.52 50th Percentile Speed: 29.39 85th Percentile Speed: 33.39 Pace Speed Range: 25-35 Violation Threshold: Speed Limit + 10 Speed Range: 1 to 100

Minimum Speed: 5 Maximum Speed: 51 Display Mode: Speed Display Average Volume per Day: 897.3 Total Volume: 6281

Ortega Road, 3N - Ortega Rd. near Rancho, NB

17.5

9:00

Speed Limit

Start: 2020-07-13 End: 2020-07-13