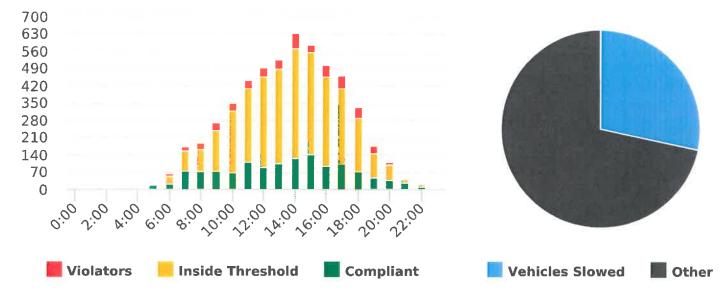

Bird Rock Rd, 14N - near Indian Village, NB

Start: 2020-08-10 End: 2020-08-16 Times: 0:00-23:59

### **Overall Summary**

Total Days of Data: 7 Speed Limit: 25 Average Speed: 18.68 50th Percentile Speed: 19.35 85th Percentile Speed: 24.37 Pace Speed Range: 15-25 Violation Threshold: Speed Limit + 10 Speed Range: 1 to 100

Minimum Speed: 5 Maximum Speed: 37 Display Mode: Speed Display Average Volume per Day: 328.4 Total Volume: 2299

Generated by Marianna Pimentel on Oct 19, 2020 at 2:56:08 PM