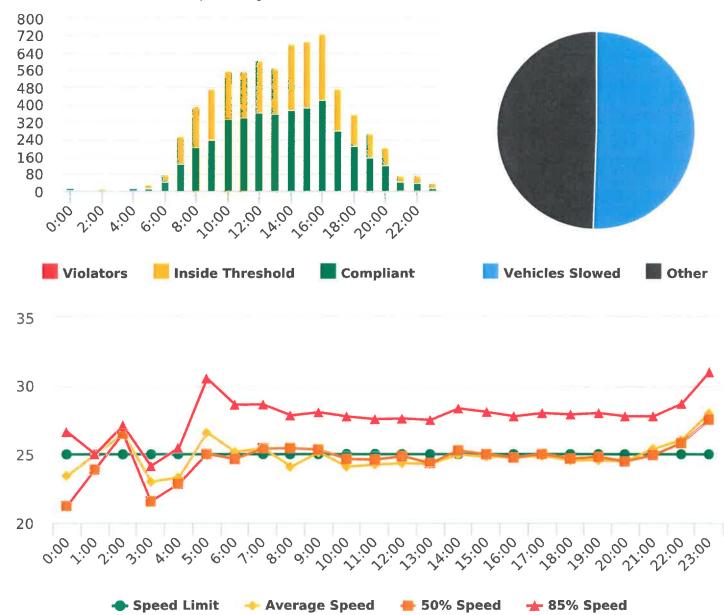

Start: 2020-09-14 End: 2020-09-20 Times: 0:00-23:59

### **Overall Summary**

Total Days of Data: 7 Speed Limit: 25 Average Speed: 28.02 50th Percentile Speed: 28.87 85th Percentile Speed: 33.6 Pace Speed Range: 25-35 Violation Threshold: Speed Limit + 10 Speed Range: 1 to 100

Minimum Speed: 5 Maximum Speed: 57 Display Mode: Speed Display Average Volume per Day: 1659.9 Total Volume: 11619

Generated by Marianna Pimentel on Oct 19, 2020 at 4:16:44 PM