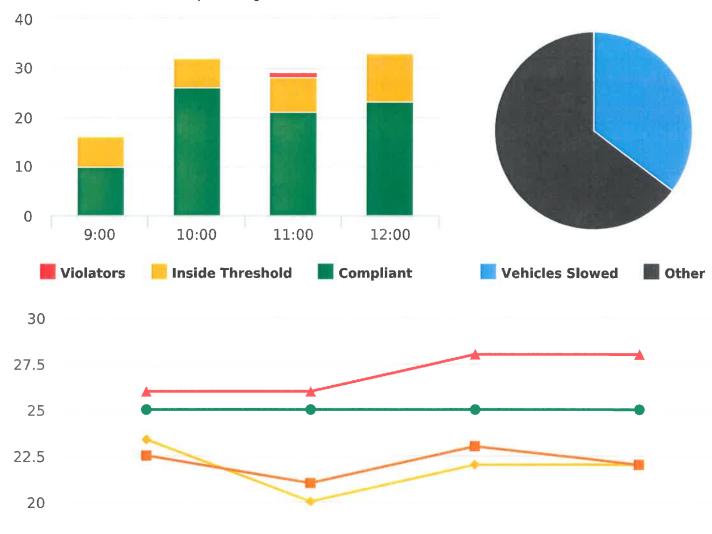

## **Overall Summary**

Total Days of Data: 7 Speed Limit: 25 Average Speed: 13.25 50th Percentile Speed: 12.38 85th Percentile Speed: 14.27 Pace Speed Range: 9-19 Violation Threshold: Speed Limit + 10 Speed Range: 1 to 100

Minimum Speed: 5 Maximum Speed: 23 Display Mode: Speed Display Average Volume per Day: 11.6 Total Volume: 81

Generated by Marianna Pimentel on Oct 19, 2020 at 1:55:17 PM

Sloat Road, 1S - Sloat and Lost Barranca