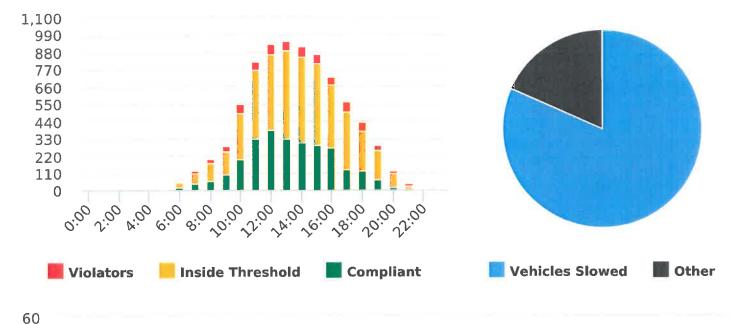

#### CHP Traffic Enforcement Program Number of Citations Issued by Locations Jul to Sep 2020