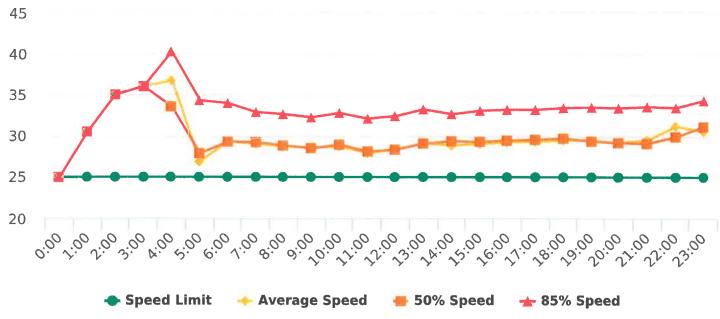

The four mobile speed monitor/display units have been rotated among locations. The measured average speeds in most residential zones were near or below 25 mph with the exception of sections of the 17 Mile Drive, Forest Lodge, Sloat, Lopez, Forest Lake Roads, and Crespi Lane. The average and 85% speeds on those highly travelled roads remain near or below 30 mph and 35 mph, respectively.