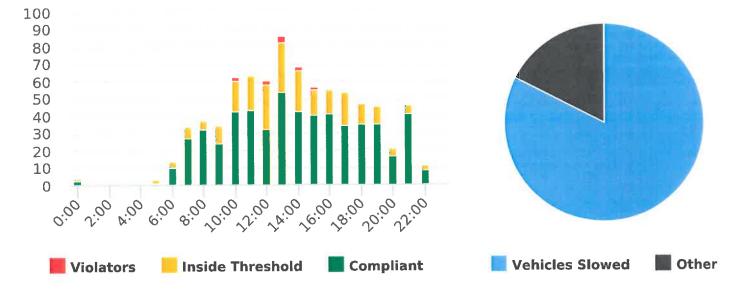

#### Extended Speed Summary Bird Rock Road, 5N - Bird Rock near Colton Rd. across

Start: 2020-07-27 End: 2020-08-02

Times: 0:00-23:59

### **Overall Summary**

Total Days of Data: 7 Speed Limit: 25 Average Speed: 22.92 50th Percentile Speed: 23.59 85th Percentile Speed: 27.43 Pace Speed Range: 19-29 Violation Threshold: Speed Limit + 10 Speed Range: 1 to 100

Minimum Speed: 5 Maximum Speed: 40 Display Mode: Speed Display Average Volume per Day: 582.7 Total Volume: 4079

Generated by Marianna Pimentel on Oct 19, 2020 at 2:30:50 PM