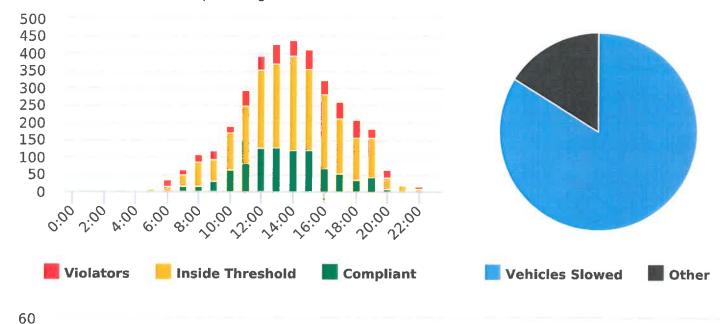

#### Extended Speed Summary Lopez Road, 7N - Lopez Rd. near Congress Rd., NB

Start: 2020-07-27 End: 2020-08-02 Times: 0:00-23:59

### **Overall Summary**

Total Days of Data: 7 Speed Limit: 25 Average Speed: 28.61 50th Percentile Speed: 29.57 85th Percentile Speed: 34.03 Pace Speed Range: 26-36 Violation Threshold: Speed Limit + 10 Speed Range: 1 to 100

Minimum Speed: 5 Maximum Speed: 53 Display Mode: Speed Display Average Volume per Day: 774.7 Total Volume: 5423

Generated by Marianna Pimentel on Oct 19, 2020 at 2:32:45 PM