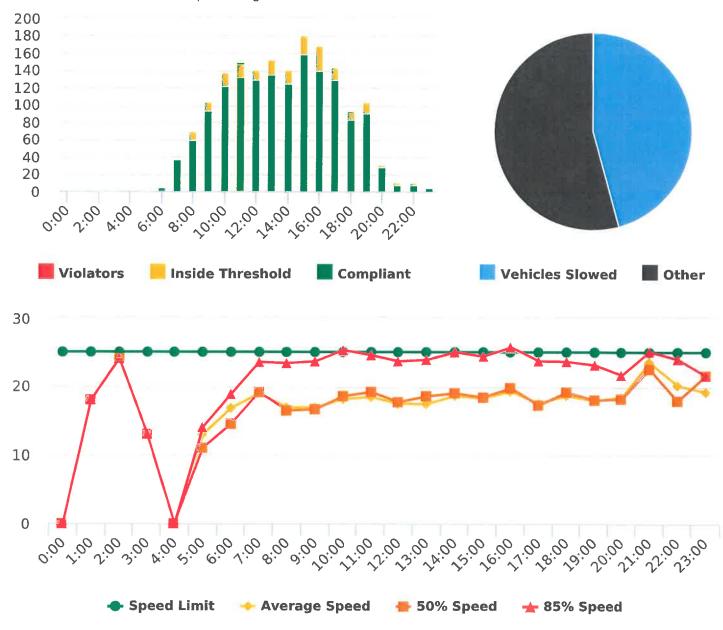

#### **Extended Speed Summary** Forest Lodge Road, 2E - Forest Lodge near Majella Rd., EB

Start: 2020-07-13 End: 2020-07-19

Times: 0:00-23:59

### **Overall Summary**

Total Days of Data: 7 Speed Limit: 25 Average Speed: 28.93 50th Percentile Speed: 28.95 85th Percentile Speed: 32.7 Pace Speed Range: 24-34 Violation Threshold: Speed Limit + 10 Speed Range: 1 to 100

Minimum Speed: 5 Maximum Speed: 48 Display Mode: Speed Display Average Volume per Day: 1162.7 Total Volume: 8139

Generated by Marianna Pimentel on Oct 19, 2020 at 1:56:14 PM

Forest Lodge Road, 2W - Forest Lodge near Majella Rd., WB