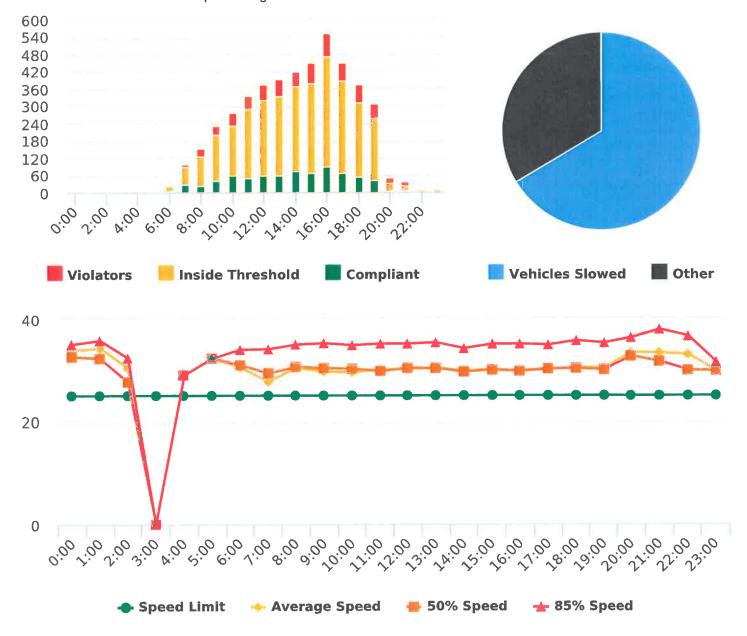

#### **Extended Speed Summary** Forest Lodge Road, 2E - Forest Lodge near Majella Rd., EB

Start: 2020-07-13 End: 2020-07-19

Times: 0:00-23:59

### **Overall Summary**

Total Days of Data: 7 Speed Limit: 25 Average Speed: 28.93 50th Percentile Speed: 28.95 85th Percentile Speed: 32.7 Pace Speed Range: 24-34 Violation Threshold: Speed Limit + 10 Speed Range: 1 to 100

Minimum Speed: 5 Maximum Speed: 48 Display Mode: Speed Display Average Volume per Day: 1162.7 Total Volume: 8139

Generated by Marianna Pimentel on Oct 19, 2020 at 1:56:14 PM

Forest Lodge Road, 2W - Forest Lodge near Majella Rd., WB