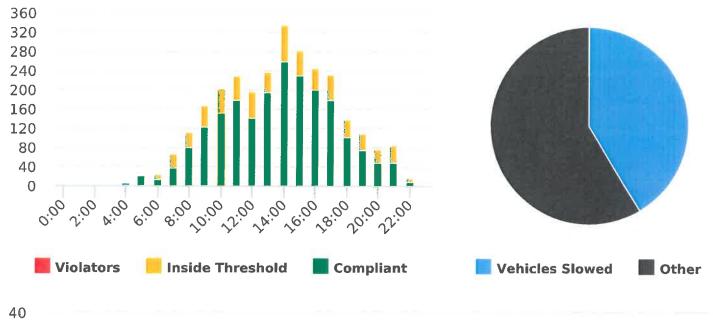

The four mobile speed monitor/display units have been rotated among locations. The measured average speeds in most residential zones were near or below 25 mph with the exception of sections of the 17 Mile Drive, Forest Lodge, Sloat, Lopez, Forest Lake Roads, and Crespi Lane. The average and 85% speeds on those highly travelled roads remain near or below 30 mph and 35 mph, respectively.

Number of citations for the 21 general locations (12 locations identified by a 2006 DMFPO survey, plus 9 locations added based on the feedback and field observations) are presented on the attached maps. One new location (corner of Sunset Road and El Bosque Drive) has been added to list in the quarter.