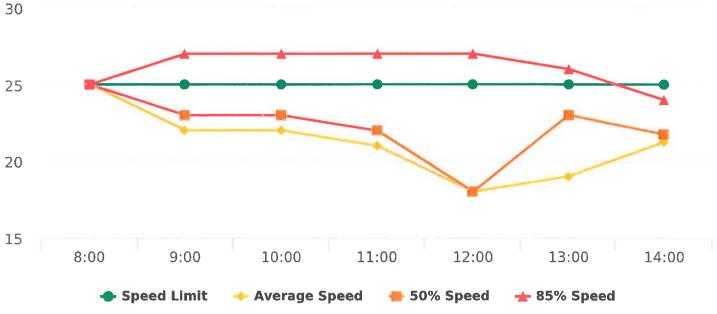

### **Overall Summary**

Total Days of Data: 1 Speed Limit: 25 Average Speed: 21.62 50th Percentile Speed: 22.05 85th Percentile Speed: 27.13 Pace Speed Range: 18-28 Violation Threshold: Speed Limit + 10 Speed Range: 1 to 100

Minimum Speed: 5 Maximum Speed: 36 Display Mode: Speed Display Average Volume per Day: 110.0 Total Volume: 110

10:00

Average Speed

🛨 85% Speed

12:00

11:00

50% Speed

Ortega Road, 3N - Ortega Rd. near Rancho, NB

### **Overall Summary**

Total Days of Data: 6 Speed Limit: 25 Average Speed: 21.39 50th Percentile Speed: 21.76 85th Percentile Speed: 26.07 Pace Speed Range: 18-28 Violation Threshold: Speed Limit + 10 Speed Range: 1 to 100

Minimum Speed: 5 Maximum Speed: 42 Display Mode: Speed Display Average Volume per Day: 348.8 Total Volume: 2093

Ortega Road, 3S - Ortega Rd. near Rancho, SB

Start: 2020-07-20 End: 2020-07-26 Times: 0:00-23:59