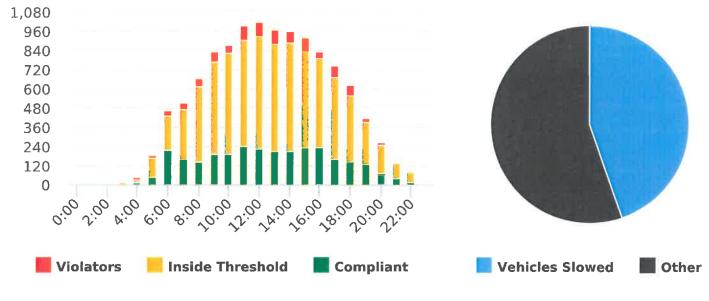

The four mobile speed monitor/display units have been rotated among locations. The measured average speeds in most residential zones were near or below 25 mph with the exception of sections of the 17 Mile Drive, Forest Lodge, Sloat, Lopez, Forest Lake Roads, and Crespi Lane. The average and 85% speeds on those highly travelled roads remain near or below 30 mph and 35 mph, respectively.