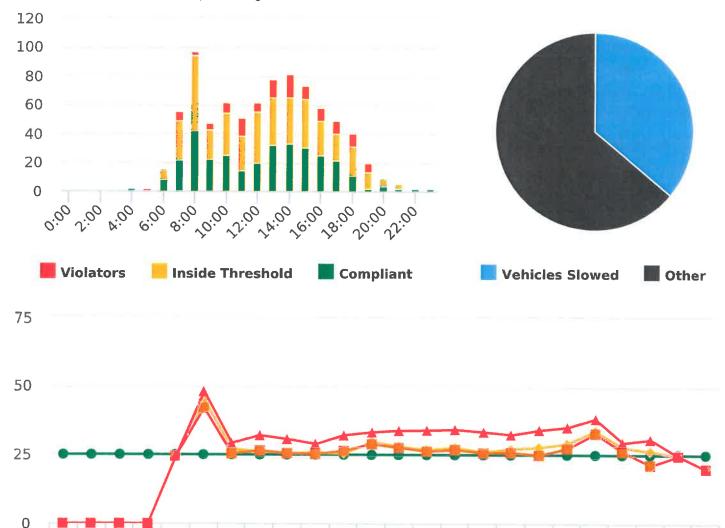

The four mobile speed monitor/display units have been rotated among locations. The measured average speeds in most residential zones were near or below 25 mph with the exception of sections of the 17 Mile Drive, Forest Lodge, Sloat, Lopez, Forest Lake Roads, and Crespi Lane. The average and 85% speeds on those highly travelled roads remain near or below 30 mph and 35 mph, respectively.