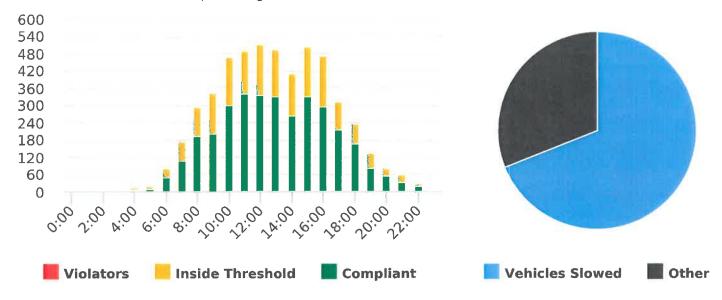

## **Overall Summary**

Total Days of Data: 7 Speed Limit: 25 Average Speed: 13.25 50th Percentile Speed: 12.38 85th Percentile Speed: 14.27 Pace Speed Range: 9-19 Violation Threshold: Speed Limit + 10 Speed Range: 1 to 100

Minimum Speed: 5 Maximum Speed: 23 Display Mode: Speed Display Average Volume per Day: 11.6 Total Volume: 81

Generated by Marianna Pimentel on Oct 19, 2020 at 1:55:17 PM

Sloat Road, 1S - Sloat and Lost Barranca