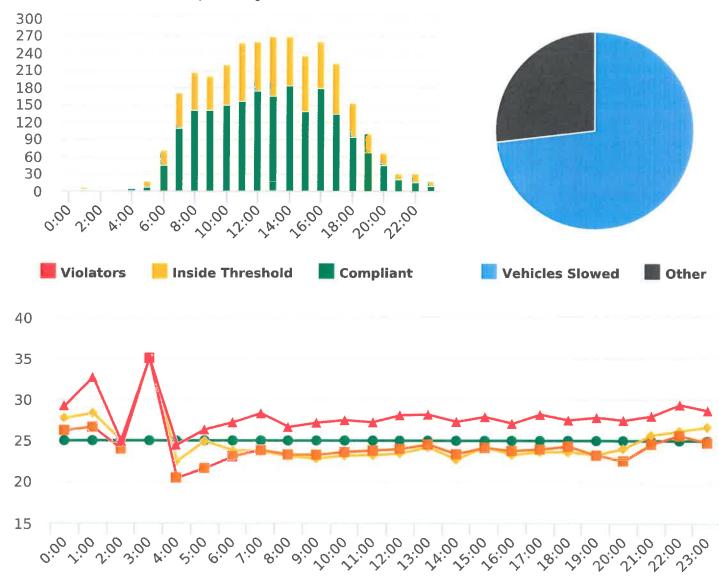

#### **Overall Summary**

Total Days of Data: 5 Speed Limit: 25 Average Speed: 29.07 50th Percentile Speed: 29.32 85th Percentile Speed: 34.93 Pace Speed Range: 25-35 Violation Threshold: Speed Limit + 10 Speed Range: 1 to 100

Minimum Speed: 5 Maximum Speed: 54 Display Mode: Speed Display Average Volume per Day: 711.6 Total Volume: 3558

Generated by Marianna Pimentel on Oct 19, 2020 at 2:59:43 PM

Start: 2020-08-31 End: 2020-09-06 Times: 0:00-23:59