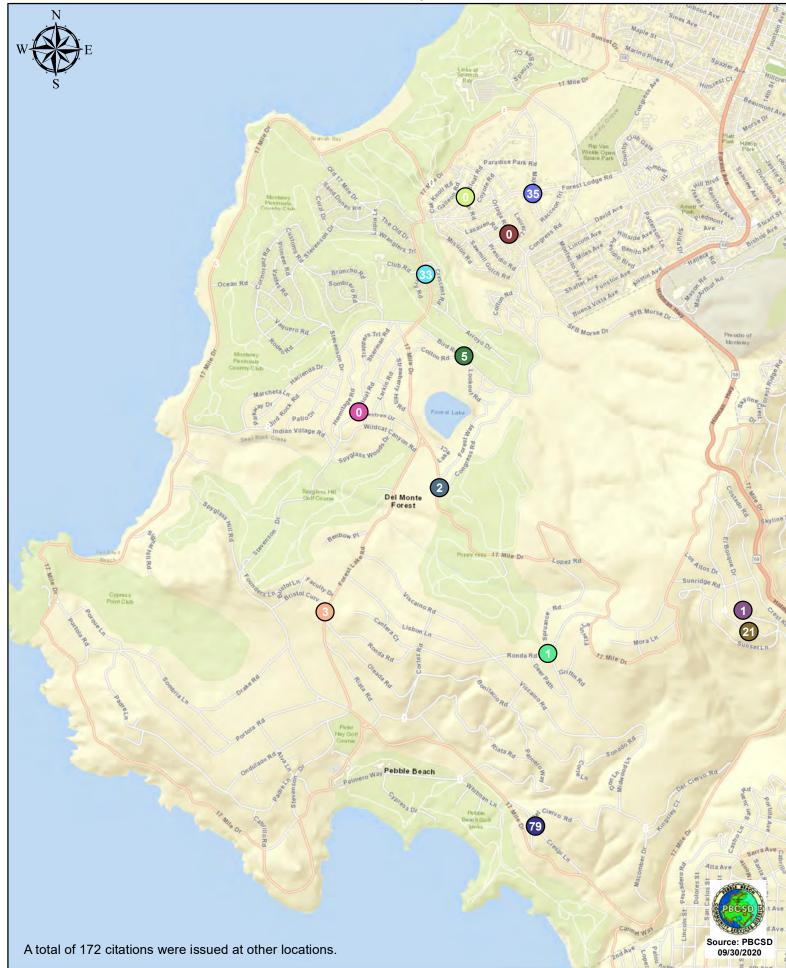

Number of citations for the 21 general locations (12 locations identified by a 2006 DMFPO survey, plus 9 locations added based on the feedback and field observations) are presented on the attached maps. One new location (corner of Sunset Road and El Bosque Drive) has been added to list in the quarter.

#### CHP Traffic Enforcement Program Number of Citations Issued by Locations Oct 2019 to Sep 2020

Sloat Road, 1N - Sloat and Lost Barranca

Start: 2020-07-13 End: 2020-07-19 Times: 0:00-23:59