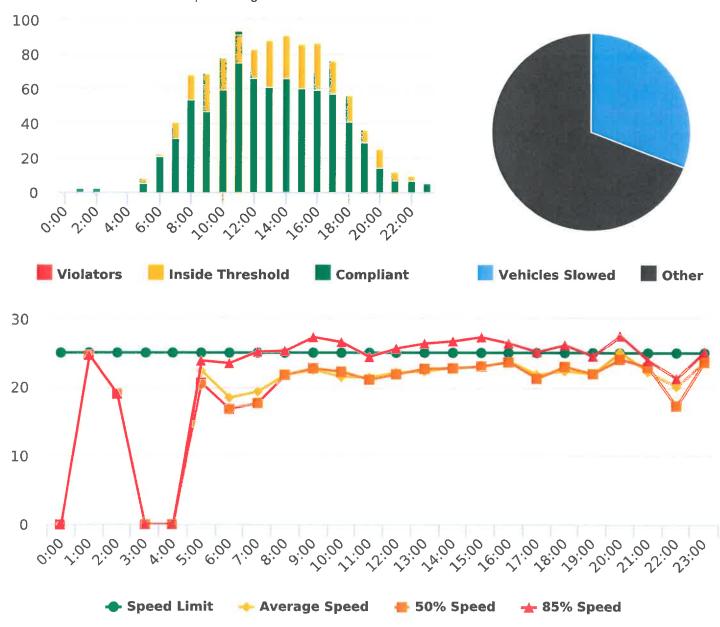

#### **Extended Speed Summary** Forest Lodge Road, 2E - Forest Lodge near Majella Rd., EB

Start: 2020-07-13 End: 2020-07-19

Times: 0:00-23:59

### **Overall Summary**

Total Days of Data: 7 Speed Limit: 25 Average Speed: 28.93 50th Percentile Speed: 28.95 85th Percentile Speed: 32.7 Pace Speed Range: 24-34 Violation Threshold: Speed Limit + 10 Speed Range: 1 to 100

Minimum Speed: 5 Maximum Speed: 48 Display Mode: Speed Display Average Volume per Day: 1162.7 Total Volume: 8139

Generated by Marianna Pimentel on Oct 19, 2020 at 1:56:14 PM

Forest Lodge Road, 2W - Forest Lodge near Majella Rd., WB