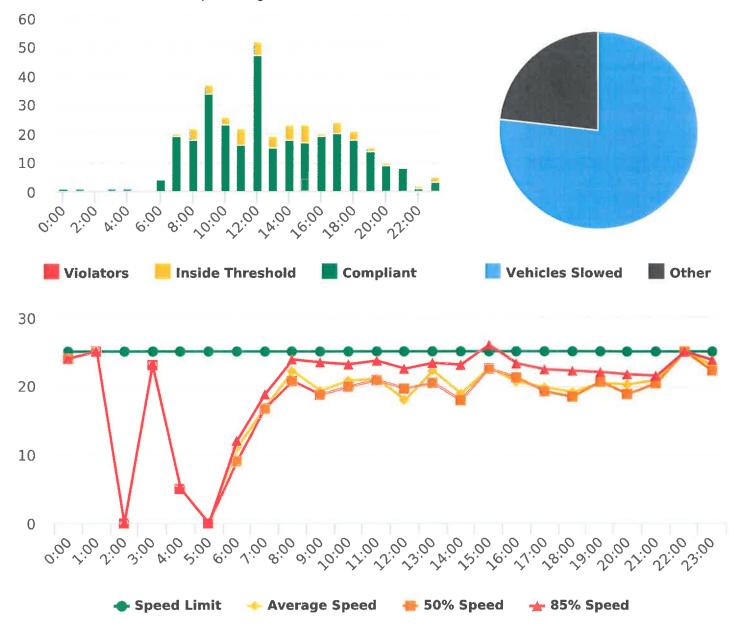

## **Overall Summary**

Total Days of Data: 7 Speed Limit: 25 Average Speed: 13.25 50th Percentile Speed: 12.38 85th Percentile Speed: 14.27 Pace Speed Range: 9-19 Violation Threshold: Speed Limit + 10 Speed Range: 1 to 100

Minimum Speed: 5 Maximum Speed: 23 Display Mode: Speed Display Average Volume per Day: 11.6 Total Volume: 81

Generated by Marianna Pimentel on Oct 19, 2020 at 1:55:17 PM

Sloat Road, 1S - Sloat and Lost Barranca