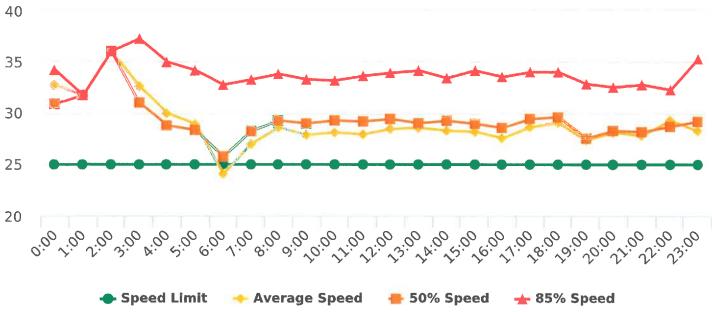

#### **Overall Summary**

Total Days of Data: 7 Speed Limit: 25 Average Speed: 29.99 50th Percentile Speed: 30.14 85th Percentile Speed: 35.08 Pace Speed Range: 25-35 Violation Threshold: Speed Limit + 0 Speed Range: 1 to 100

Minimum Speed: 5 Maximum Speed: 56 Display Mode: Speed Display Average Volume per Day: 806.4 Total Volume: 5645

Generated by Marianna Pimentel on Oct 19, 2020 at 2:55:34 PM

Start: 2020-09-21 End: 2020-09-27 Times: 0:00-23:59