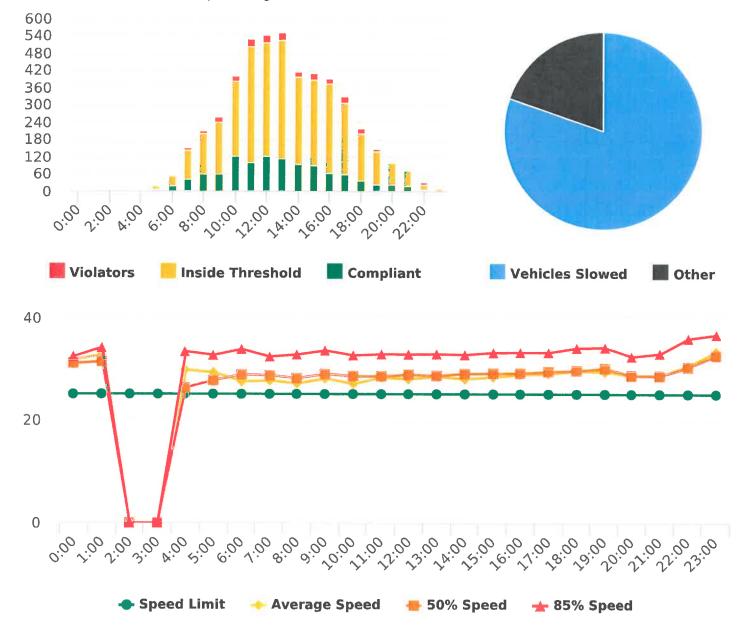

#### CHP Traffic Enforcement Program Number of Citations Issued by Locations Jul to Sep 2020

The four mobile speed monitor/display units have been rotated among locations. The measured average speeds in most residential zones were near or below 25 mph with the exception of sections of the 17 Mile Drive, Forest Lodge, Sloat, Lopez, Forest Lake Roads, and Crespi Lane. The average and 85% speeds on those highly travelled roads remain near or below 30 mph and 35 mph, respectively.