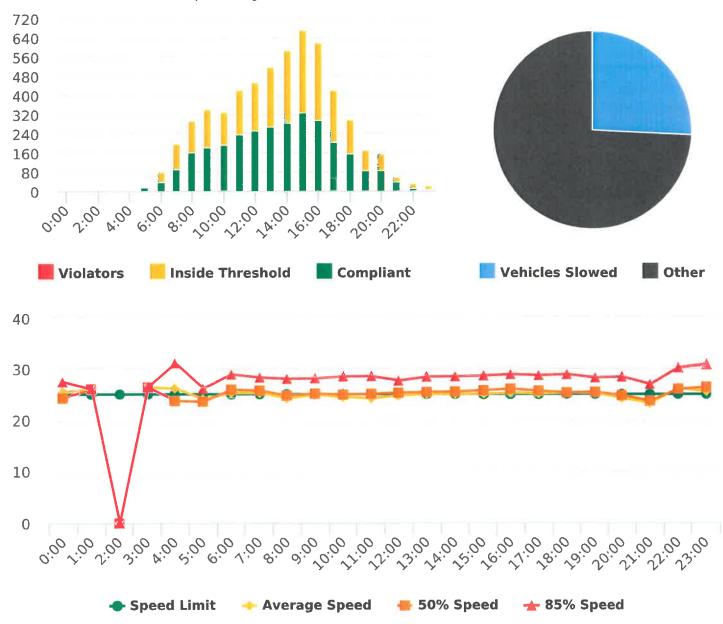

#### **Extended Speed Summary** Forest Lodge Road, 2E - Forest Lodge near Majella Rd., EB

Start: 2020-07-13 End: 2020-07-19

Times: 0:00-23:59

### **Overall Summary**

Total Days of Data: 7 Speed Limit: 25 Average Speed: 28.93 50th Percentile Speed: 28.95 85th Percentile Speed: 32.7 Pace Speed Range: 24-34 Violation Threshold: Speed Limit + 10 Speed Range: 1 to 100

Minimum Speed: 5 Maximum Speed: 48 Display Mode: Speed Display Average Volume per Day: 1162.7 Total Volume: 8139

Generated by Marianna Pimentel on Oct 19, 2020 at 1:56:14 PM

Forest Lodge Road, 2W - Forest Lodge near Majella Rd., WB