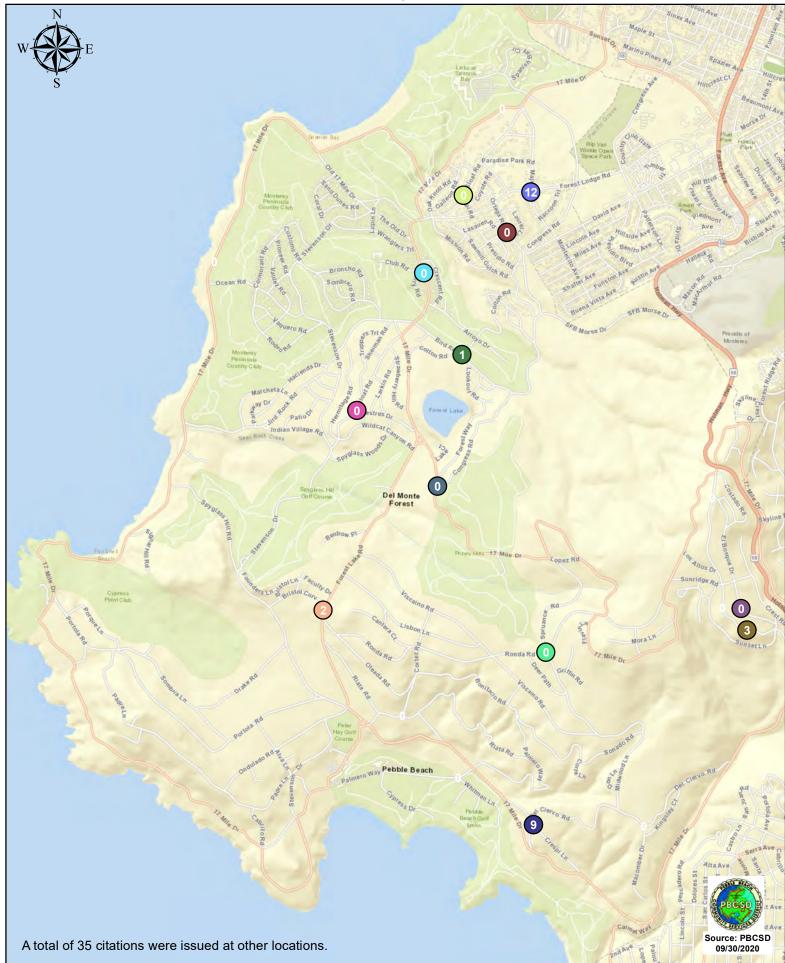

Number of citations for the 21 general locations (12 locations identified by a 2006 DMFPO survey, plus 9 locations added based on the feedback and field observations) are presented on the attached maps. One new location (corner of Sunset Road and El Bosque Drive) has been added to list in the quarter.

#### CHP Traffic Enforcement Program Number of Citations Issued by Locations Jul to Sep 2020