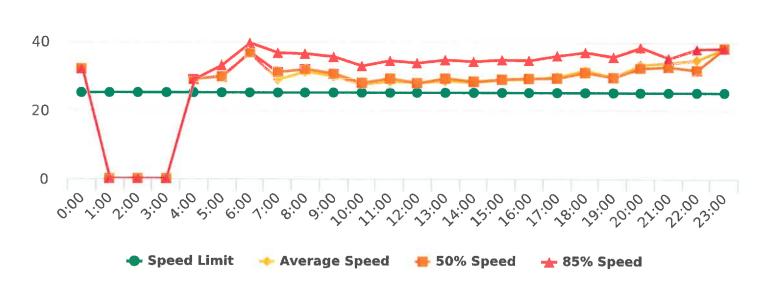

#### Extended Speed Summary Lopez Road, 7S - Lopez Rd. near Congress Rd., SB

Start: 2020-08-03 End: 2020-08-09 Times: 0:00-23:59

### **Overall Summary**

Total Days of Data: 7 Speed Limit: 25 Average Speed: 28.67 50th Percentile Speed: 28.61 85th Percentile Speed: 32.99 Pace Speed Range: 24-34 Violation Threshold: Speed Limit + 10 Speed Range: 1 to 100

Minimum Speed: 5 Maximum Speed: 52 Display Mode: Speed Display Average Volume per Day: 457.3 Total Volume: 3201

Generated by Marianna Pimentel on Oct 19, 2020 at 2:48:40 PM

Ronda Road, 9E - Ronda Rd. at Spruance Intersection, EB