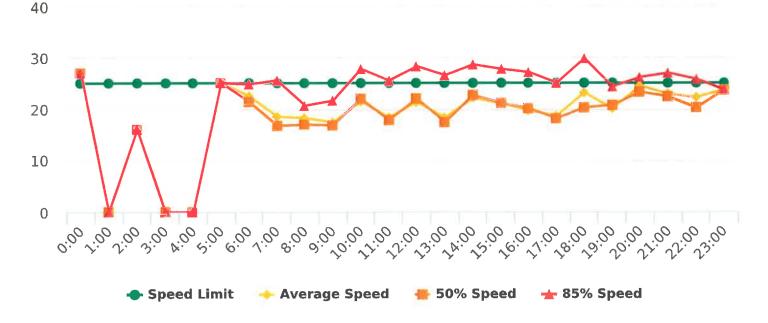

## **Overall Summary**

Total Days of Data: 7 Speed Limit: 25 Average Speed: 13.25 50th Percentile Speed: 12.38 85th Percentile Speed: 14.27 Pace Speed Range: 9-19 Violation Threshold: Speed Limit + 10 Speed Range: 1 to 100

Minimum Speed: 5 Maximum Speed: 23 Display Mode: Speed Display Average Volume per Day: 11.6 Total Volume: 81

Generated by Marianna Pimentel on Oct 19, 2020 at 1:55:17 PM

Sloat Road, 1S - Sloat and Lost Barranca