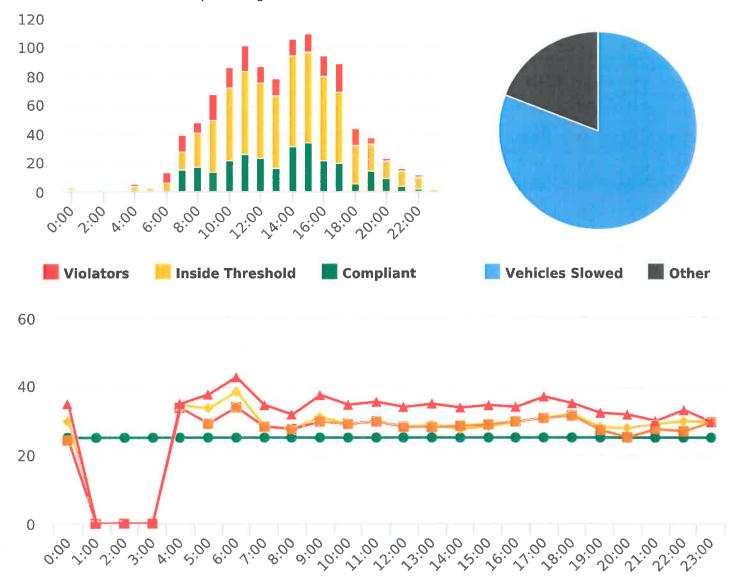

Generated by Marianna Pimentel on Oct 19, 2020 at 3:05:39 PM

Crespi Lane, 12N - Crespi Ln. near Del Ciervo , NB

Start: 2020-06-29 End: 2020-07-05 Times: 0:00-23:59

Speed Limit

### **Overall Summary**

Total Days of Data: 7 Speed Limit: 25 Average Speed: 29.21 50th Percentile Speed: 28.94 85th Percentile Speed: 34.55 Pace Speed Range: 25-35 Violation Threshold: Speed Limit + 10 Speed Range: 1 to 100

Minimum Speed: 5 Maximum Speed: 54 Display Mode: Speed Display Average Volume per Day: 152.1 Total Volume: 1065

🔶 Average Speed

Generated by Marianna Pimentel on Oct 19, 2020 at 1:50:02 PM

🛨 85% Speed

50% Speed