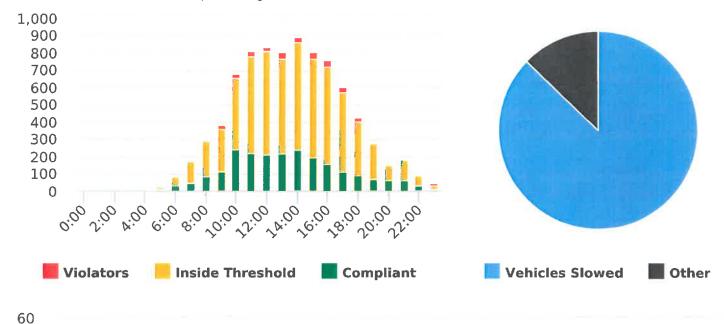

#### CHP Traffic Enforcement Program Number of Citations Issued by Locations Oct 2019 to Sep 2020

Sloat Road, 1N - Sloat and Lost Barranca

Start: 2020-07-13 End: 2020-07-19 Times: 0:00-23:59

The four mobile speed monitor/display units have been rotated among locations. The measured average speeds in most residential zones were near or below 25 mph with the exception of sections of the 17 Mile Drive, Forest Lodge, Sloat, Lopez, Forest Lake Roads, and Crespi Lane. The average and 85% speeds on those highly travelled roads remain near or below 30 mph and 35 mph, respectively.