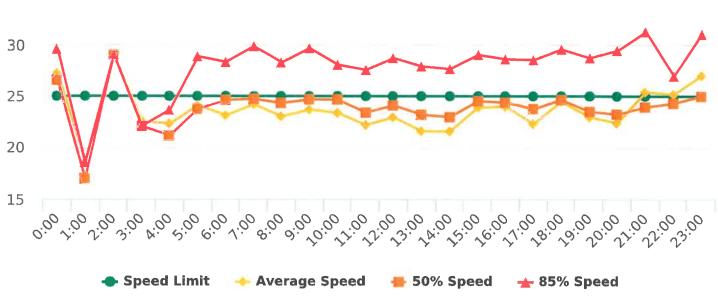

### **Overall Summary**

Total Days of Data: 7 Speed Limit: 25 Average Speed: 16.25 50th Percentile Speed: 15.5 85th Percentile Speed: 19.89 Pace Speed Range: 11-21 Violation Threshold: Speed Limit + 10 Speed Range: 1 to 100

Minimum Speed: 5 Maximum Speed: 35 Display Mode: Speed Display Average Volume per Day: 95.3 Total Volume: 667

Generated by Marianna Pimentel on Oct 19, 2020 at 2:06:01 PM