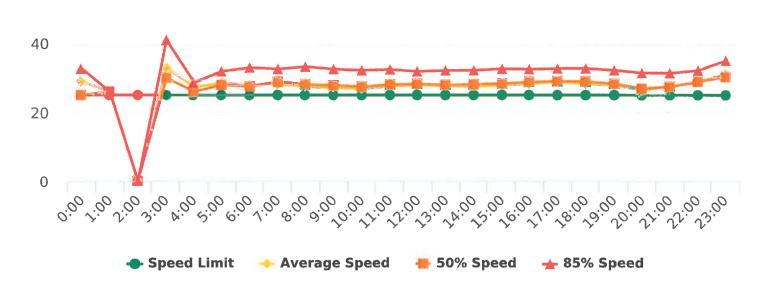

The four mobile speed monitor/display units have been rotated among locations. The measured average speeds in most residential zones were near or below 25 mph with the exception of sections of the 17 Mile Drive, Forest Lodge, Sloat, Lopez, Forest Lake Roads, and Crespi Lane. The average and 85% speeds on those highly travelled roads remain near or below 30 mph and 35 mph, respectively.