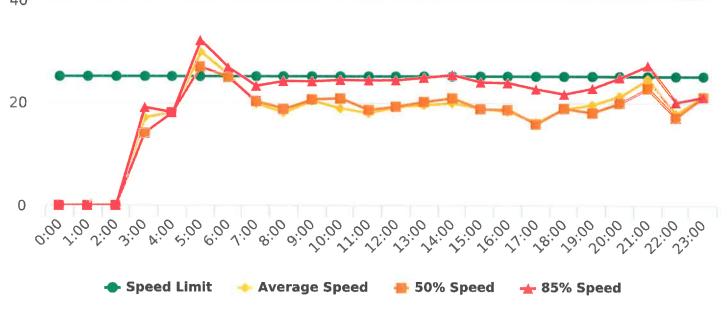

Bird Rock Rd, 14N - near Indian Village, NB

Start: 2020-08-10 End: 2020-08-16 Times: 0:00-23:59

### **Overall Summary**

Total Days of Data: 7 Speed Limit: 25 Average Speed: 18.68 50th Percentile Speed: 19.35 85th Percentile Speed: 24.37 Pace Speed Range: 15-25 Violation Threshold: Speed Limit + 10 Speed Range: 1 to 100

Minimum Speed: 5 Maximum Speed: 37 Display Mode: Speed Display Average Volume per Day: 328.4 Total Volume: 2299

Generated by Marianna Pimentel on Oct 19, 2020 at 2:56:08 PM