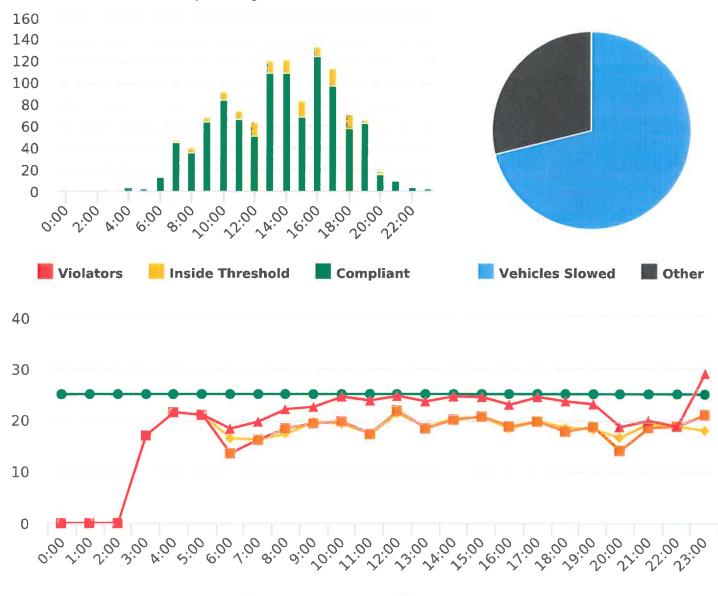

17 Mile Dr, 13N - near Ocean Rd., NB

Start: 2020-07-27 End: 2020-08-02 Times: 0:00-23:59

### **Overall Summary**

Total Days of Data: 7 Speed Limit: 25 Average Speed: 27.17 50th Percentile Speed: 27.94 85th Percentile Speed: 33.07 Pace Speed Range: 24-34 Violation Threshold: Speed Limit + 10 Speed Range: 1 to 100

Minimum Speed: 5 Maximum Speed: 54 Display Mode: Speed Display Average Volume per Day: 1124.0 Total Volume: 7868

17 Mile Dr, 13N - near Ocean Rd., NB

Start: 2020-08-10 End: 2020-08-16 Times: 0:00-23:59