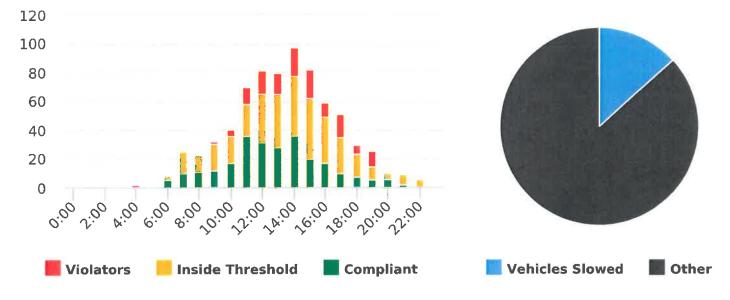

The four mobile speed monitor/display units have been rotated among locations. The measured average speeds in most residential zones were near or below 25 mph with the exception of sections of the 17 Mile Drive, Forest Lodge, Sloat, Lopez, Forest Lake Roads, and Crespi Lane. The average and 85% speeds on those highly travelled roads remain near or below 30 mph and 35 mph, respectively.