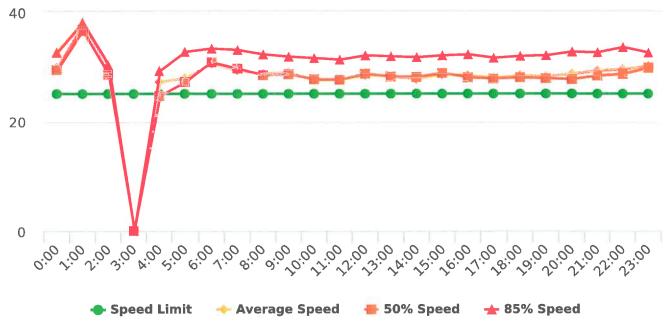

The four mobile speed monitor/display units have been rotated among locations during the quarter. The average speeds in most residential zones remain near or below 25 mph with the exception of sections of the Forest Lodge, Sloat, Lopez, Forest Lake, Sunridge Roads and Crespi Lane and coastal 17 Mile Drive. The average and 85% speeds on those highly travelled roads remain near or below 30 mph, and 35 mph, respectively.

#### **Overall Summary**

Total Days of Data: 7 Speed Limit: 25 Average Speed: 29.06 50th Percentile Speed: 28.65 85th Percentile Speed: 32.7 Pace Speed Range: 24-34 Site: Forest Lodge Road, 2E - Forest Lodge near Majella Rd.,

Minimum Speed: 5 Maximum Speed: 60 Display Status: Speed Display Average Volume per Day: 1254.3 Total Volume: 8780

Generated by Marianna Pimentel from Pebble Beach Community Services on Mar 18, 2020 at 12:51:57 PM