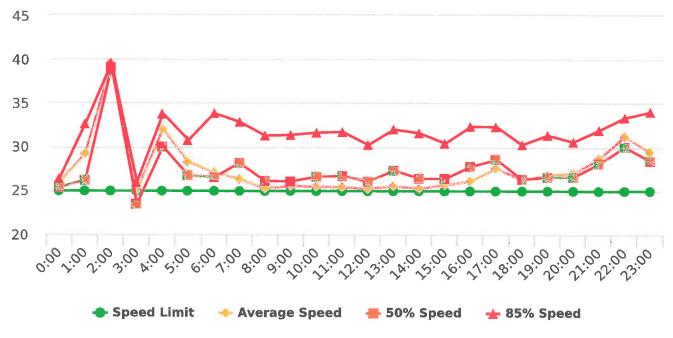

The four mobile speed monitor/display units have been rotated among locations during the quarter. The average speeds in most residential zones remain near or below 25 mph with the exception of sections of the Forest Lodge, Sloat, Lopez, Forest Lake, Sunridge Roads and Crespi Lane and coastal 17 Mile Drive. The average and 85% speeds on those highly travelled roads remain near or below 30 mph, and 35 mph, respectively.

#### **Overall Summary**

Total Days of Data: 7 Speed Limit: 25 Average Speed: 29.88 50th Percentile Speed: 29.58 85th Percentile Speed: 33.7 Pace Speed Range: 25-35 Site: Sloat Road, 4N - Sloat Rd. near Wrangler's intersection , NB

Minimum Speed: 5 Maximum Speed: 61 Display Status: Speed Display Average Volume per Day: 1561.4 Total Volume: 10930

Generated by Marianna Pimentel from Pebble Beach Community Services on May 6, 2020 at 3:9:27 PM