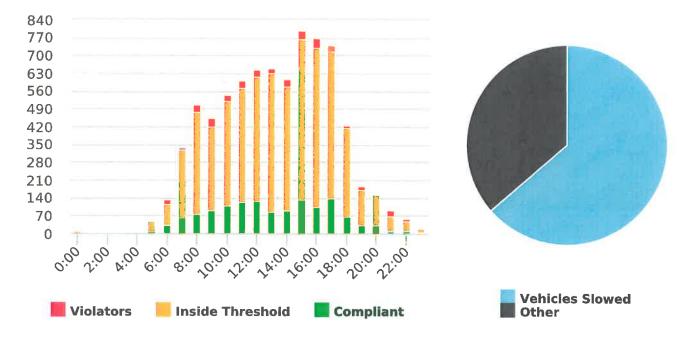

During the three-month and twelve-month periods ending March 31, 2020 CHP issued 153 (102 for unsafe speed) and 528 (243 for unsafe speed) citations, respectively. The numbers of citations for the previous three-month and twelve-month periods ending December 31, 2019 were 98 (28 for unsafe speed) and 485 (180 for unsafe speed). CHP also gave 150 verbal warnings and assisted 179 motorists during the quarter. The citations are presented by type in the attached pie charts. Number of citations for the 20 general locations (12 locations identified by a 2006 DMFPO survey, plus 8 locations added based on the feedback and field observations) are presented on the attached maps.

#### CHP Traffic Enforcement Program Number of Citations Issued by Locations Apr 2019 to Mar 2020