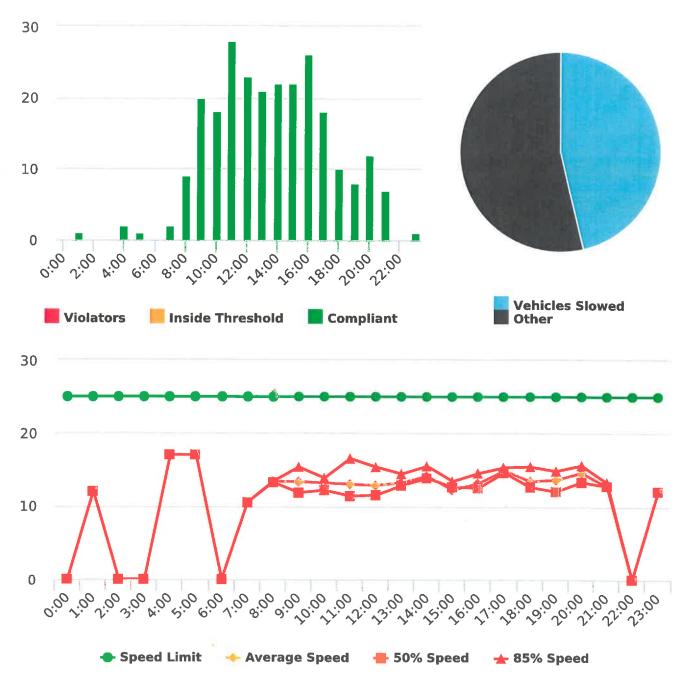

The four mobile speed monitor/display units have been rotated among locations during the quarter. The average speeds in most residential zones remain near or below 25 mph with the exception of sections of the Forest Lodge, Sloat, Lopez, Forest Lake, Sunridge Roads and Crespi Lane and coastal 17 Mile Drive. The average and 85% speeds on those highly travelled roads remain near or below 30 mph, and 35 mph, respectively.

**Enclosures:** 

- 1) Vehicle traffic and speed statistics at locations with higher recorded speeds. According to the manufacturer, the monitors may record fast moving objects other than vehicles.
- 2) Speed Summary Reports from radar monitor locations.

|                    | Travel    | Period      | # of         | 41 to        | 46 to       | Over        |
|--------------------|-----------|-------------|--------------|--------------|-------------|-------------|
| Location           | Direction | 2019        | Measurements | 45 mph       | 50 mph      | 50 mph      |
| Forest Lodge Rd    |           | 12/30-1/5   |              |              |             |             |
| near Majella       | East      | (7 Days)    | 8,780        | 36           | 4           | 2           |
|                    |           | 2/10-2/15   |              |              |             |             |
| п                  | "         | (6 Days)    | 8,216        | 24           | 5           | 1           |
|                    |           | 3/23-3/29   |              |              |             |             |
| н                  | п         | (7 Days)    | 4,524        | 20           | 2           | 0           |
|                    |           | 1/6-1/11    |              |              |             |             |
| п                  | West      | (6 Days)    | 7,793        | 31           | 1           | 2           |
|                    |           | 2/18-2/23   | ,            | -            |             |             |
| п                  | п         | (6 Days)    | 7,919        | 25           | 1           | 0           |
|                    |           | 3/23-3/29   | 1,515        | 23           |             | Ŭ           |
| п                  | п         | (6 Days)    | 4,524        | 20           | 2           | 0           |
|                    |           |             | 4,324        | 20           | 2           | 0           |
| Sloat Rd           | North     | 12/30-1/5   | 10.020       | Γ4           | 7           | 1           |
| near Wranglers Tr. | North     | (7 Days)    | 10,930       | 54           | /           | 1           |
| п                  |           | 3/23-3/27   | 0.067        |              |             |             |
| "                  |           | (5 Days)    | 3,367        | 31           | 3           | 0           |
|                    |           | 1/6-1/12    |              |              | _           | _           |
| "                  | South     | (7 Days)    | 10,280       | 76           | 3           | 3           |
| Lopez Rd           |           | 1/13-1/18   |              |              |             |             |
| near Congress      | North     | (6 Days)    | 4,446        | 61           | 3           | 1           |
|                    |           | 2/24-3/1    |              |              |             |             |
| п                  | "         | (7 Days)    | 5,399        | 68           | 10          | 3           |
|                    |           | 1/21-1/26   |              |              |             |             |
| "                  | South     | (6 Days)    | 3,279        | 58           | 12          | 2           |
|                    |           | 3/2-3/7     |              |              |             |             |
| п                  | "         | (6 Days)    | 3,135        | 66           | 5           | 0           |
| Forest Lake Rd     |           | 1/13-1/19   |              |              |             |             |
| near Bristol curve | North     | (7 Days)    | 7,224        | 27           | 5           | 1           |
|                    |           | 2/24-3/1    |              |              |             |             |
| п                  | "         | (7 Days)    | 5,869        | 31           | 5           | 1           |
|                    |           | 1/21-1/26   |              |              |             |             |
| п                  | South     | (6 Days)    | 7,872        | 27           | 3           | 0           |
|                    |           | 3/2-3/8     |              |              |             |             |
| н                  | ш         | (7 Days)    | 7,259        | 35           | 7           | 0           |
|                    |           | 1/27-2/22   |              |              |             |             |
| Crespi Lane        | North     | (7 Days)    | 3,721        | 30           | 3           | 0           |
| ·                  |           | 3/9-3/15    |              |              |             |             |
| п                  | п         | (7 Days)    | 681          | 7            | 1           | 1           |
|                    |           | 2/3-2/9     |              |              |             |             |
| п                  | South     | (7 Days)    | 1,557        | 36           | 8           | 2           |
|                    |           | 3/16-3/22   | _,           |              |             |             |
| п                  | п         | (7 Days)    | 492          | 8            | 1           | 1           |
| TOTAL<br>%         |           | ( = - ) • / | 117,267      | 771<br>0.66% | 91<br>0.08% | 21<br>0.02% |

#### Vehicle traffic and speed statistics at locations with higher recorded speeds

Note: In addition to the citations above, CHP gave 150 verb al warnings and assisted 179 motorist during 3rd Quarter FY 2019-20.