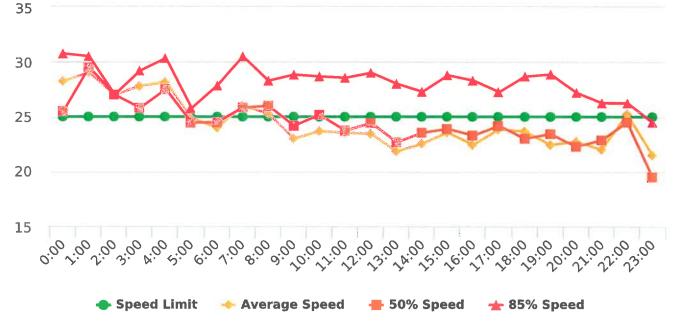

The four mobile speed monitor/display units have been rotated among locations during the quarter. The average speeds in most residential zones remain near or below 25 mph with the exception of sections of the Forest Lodge, Sloat, Lopez, Forest Lake, Sunridge Roads and Crespi Lane and coastal 17 Mile Drive. The average and 85% speeds on those highly travelled roads remain near or below 30 mph, and 35 mph, respectively.