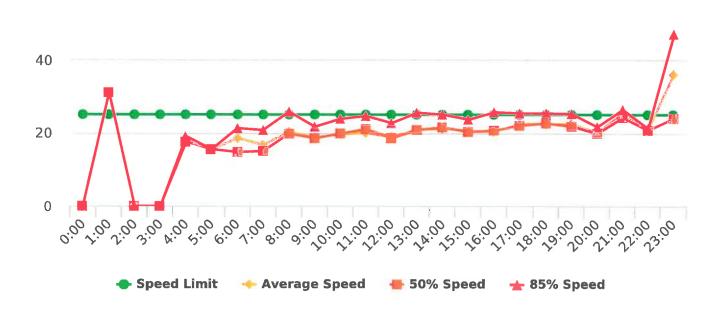

### **Overall Summary**

Total Days of Data: 7 Speed Limit: 25 Average Speed: 13.47 50th Percentile Speed: 12.92 85th Percentile Speed: 14.47 Pace Speed Range: 8-18 Site: Sloat Road, 1N - Sloat and Lost Barranca (2844 Sloat)

Minimum Speed: 5 Maximum Speed: 24 Display Status: Speed Display Average Volume per Day: 35.9 Total Volume: 251

0

Generated by Marianna Pimentel from Pebble Beach Community Services on Mar 18, 2020 at 12:50:48 PM