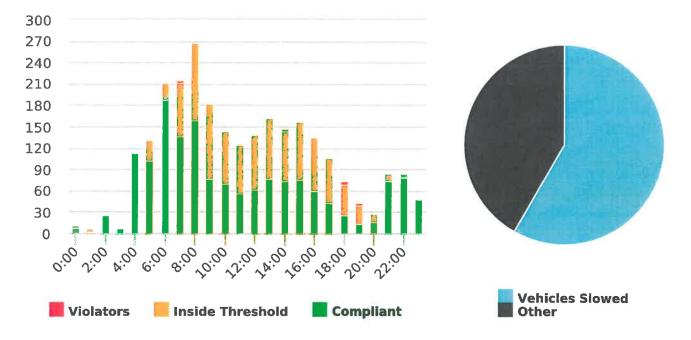

During the three-month and twelve-month periods ending March 31, 2020 CHP issued 153 (102 for unsafe speed) and 528 (243 for unsafe speed) citations, respectively. The numbers of citations for the previous three-month and twelve-month periods ending December 31, 2019 were 98 (28 for unsafe speed) and 485 (180 for unsafe speed). CHP also gave 150 verbal warnings and assisted 179 motorists during the quarter. The citations are presented by type in the attached pie charts. Number of citations for the 20 general locations (12 locations identified by a 2006 DMFPO survey, plus 8 locations added based on the feedback and field observations) are presented on the attached maps.

#### CHP Traffic Enforcement Program Number of Citations Issued by Locations Apr 2019 to Mar 2020