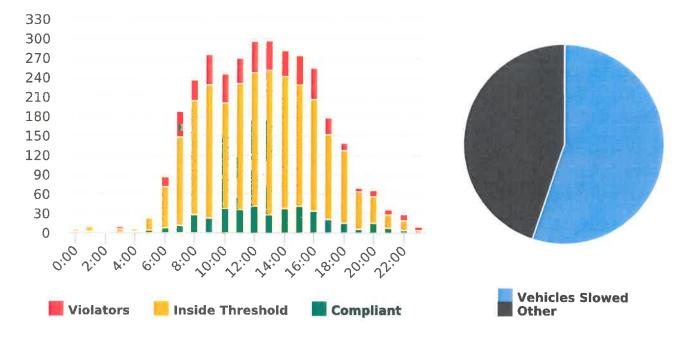

During the three-month and twelve-month periods ending March 31, 2020 CHP issued 153 (102 for unsafe speed) and 528 (243 for unsafe speed) citations, respectively. The numbers of citations for the previous three-month and twelve-month periods ending December 31, 2019 were 98 (28 for unsafe speed) and 485 (180 for unsafe speed). CHP also gave 150 verbal warnings and assisted 179 motorists during the quarter. The citations are presented by type in the attached pie charts. Number of citations for the 20 general locations (12 locations identified by a 2006 DMFPO survey, plus 8 locations added based on the feedback and field observations) are presented on the attached maps.

#### CHP Traffic Enforcement Program Number of Citations Issued by Locations Jan to Mar 2020