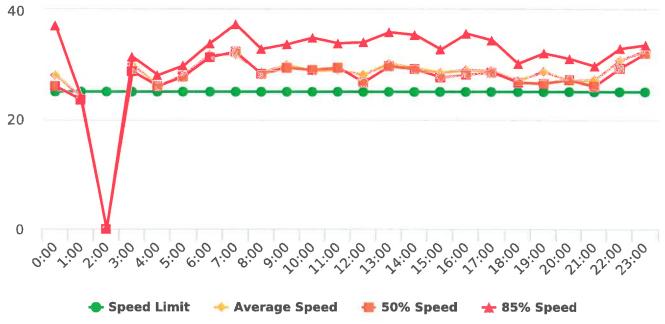

The four mobile speed monitor/display units have been rotated among locations during the quarter. The average speeds in most residential zones remain near or below 25 mph with the exception of sections of the Forest Lodge, Sloat, Lopez, Forest Lake, Sunridge Roads and Crespi Lane and coastal 17 Mile Drive. The average and 85% speeds on those highly travelled roads remain near or below 30 mph, and 35 mph, respectively.

#### Vehicle traffic and speed statistics at locations with higher recorded speeds

Note: In addition to the citations above, CHP gave 150 verb al warnings and assisted 179 motorist during 3rd Quarter FY 2019-20.