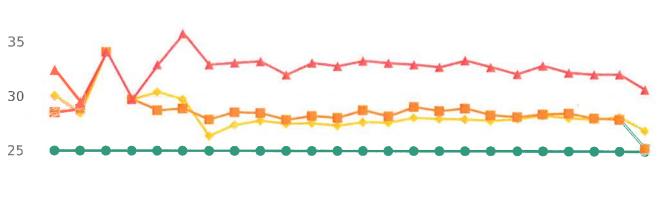

The four mobile speed monitor/display units have been rotated among locations during the quarter. The average speeds in most residential zones remain near or below 25 mph with the exception of sections of the Forest Lodge, Sloat, Lopez, Forest Lake, Sunridge Roads and Crespi Lane and coastal 17 Mile Drive. The average and 85% speeds on those highly travelled roads remain near or below 30 mph, and 35 mph, respectively.

### **Overall Summary**

Total Days of Data: 7 Speed Limit: 25 Average Speed: 22.1 50th Percentile Speed: 21.68 85th Percentile Speed: 25.94 Pace Speed Range: 17-27 Site: Ortega Road, 3N - Ortega Rd. near Rancho , NB

#### **Overall Summary**

Total Days of Data: 5 Speed Limit: 25 Average Speed: 22.8 50th Percentile Speed: 22.74 85th Percentile Speed: 26.56 Pace Speed Range: 19-29 Site: Ortega Road, 3N - Ortega Rd. near Rancho , NB

#### **Overall Summary**

Total Days of Data: 6 Speed Limit: 25 Average Speed: 21.04 50th Percentile Speed: 21.02 85th Percentile Speed: 24.19 Pace Speed Range: 17-27

Speed Limit

Site: Ortega Road, 3N - Ortega Rd. near Rancho , NB

### **Overall Summary**

Total Days of Data: 7 Speed Limit: 25 Average Speed: 22.25 50th Percentile Speed: 22.23 85th Percentile Speed: 26.2 Pace Speed Range: 18-28 Site: Ortega Road, 3S - Ortega Rd. near Rancho, SB

### **Overall Summary**

Total Days of Data: 6 Speed Limit: 25 Average Speed: 22.93 50th Percentile Speed: 22.94 85th Percentile Speed: 26.89 Pace Speed Range: 19-29 Site: Ortega Road, 3S - Ortega Rd. near Rancho, SB