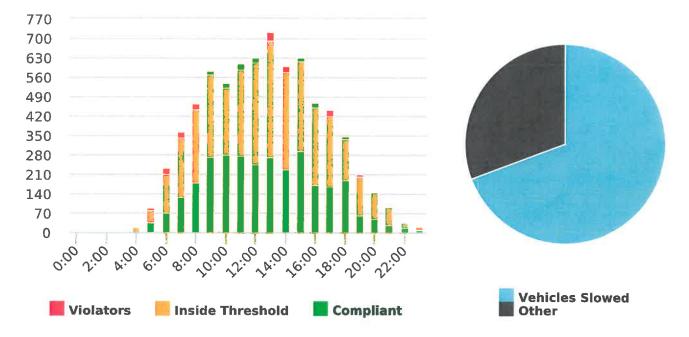

During the three-month and twelve-month periods ending March 31, 2020 CHP issued 153 (102 for unsafe speed) and 528 (243 for unsafe speed) citations, respectively. The numbers of citations for the previous three-month and twelve-month periods ending December 31, 2019 were 98 (28 for unsafe speed) and 485 (180 for unsafe speed). CHP also gave 150 verbal warnings and assisted 179 motorists during the quarter. The citations are presented by type in the attached pie charts. Number of citations for the 20 general locations (12 locations identified by a 2006 DMFPO survey, plus 8 locations added based on the feedback and field observations) are presented on the attached maps.

#### CHP Traffic Enforcement Program Number of Citations Issued by Locations Jan to Mar 2020