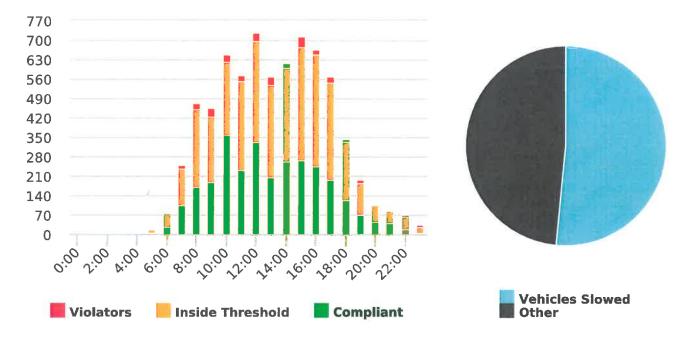

During the three-month and twelve-month periods ending March 31, 2020 CHP issued 153 (102 for unsafe speed) and 528 (243 for unsafe speed) citations, respectively. The numbers of citations for the previous three-month and twelve-month periods ending December 31, 2019 were 98 (28 for unsafe speed) and 485 (180 for unsafe speed). CHP also gave 150 verbal warnings and assisted 179 motorists during the quarter. The citations are presented by type in the attached pie charts. Number of citations for the 20 general locations (12 locations identified by a 2006 DMFPO survey, plus 8 locations added based on the feedback and field observations) are presented on the attached maps.

#### CHP Traffic Enforcement Program Number of Citations Issued by Locations Apr 2019 to Mar 2020