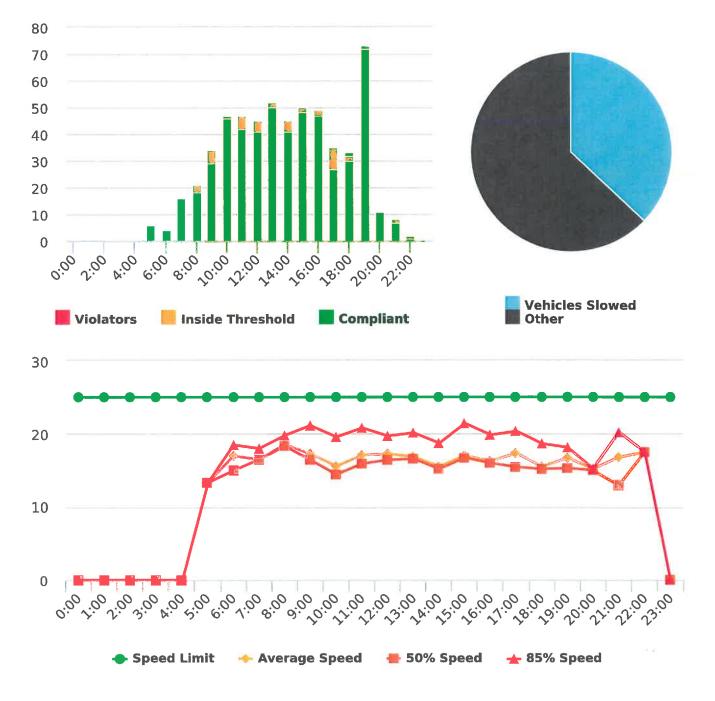

#### **Overall Summary**

Total Days of Data: 7 Speed Limit: 25 Average Speed: 18.2 50th Percentile Speed: 17.31 85th Percentile Speed: 20.4 Pace Speed Range: 13-23 Site: Sloat Road, 1N - Sloat and Lost Barranca (2844 Sloat)

Minimum Speed: 5 Maximum Speed: 35 Display Status: Speed Display Average Volume per Day: 107.9 Total Volume: 755

Generated by Marianna Pimentel from Pebble Beach Community Services on May 6, 2020 at 3:6:43 PM