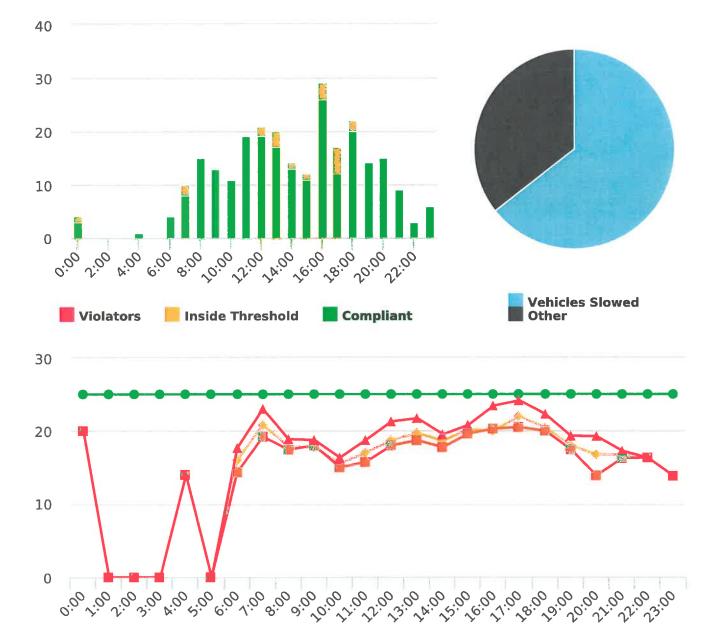

During the three-month and twelve-month periods ending March 31, 2020 CHP issued 153 (102 for unsafe speed) and 528 (243 for unsafe speed) citations, respectively. The numbers of citations for the previous three-month and twelve-month periods ending December 31, 2019 were 98 (28 for unsafe speed) and 485 (180 for unsafe speed). CHP also gave 150 verbal warnings and assisted 179 motorists during the quarter. The citations are presented by type in the attached pie charts. Number of citations for the 20 general locations (12 locations identified by a 2006 DMFPO survey, plus 8 locations added based on the feedback and field observations) are presented on the attached maps.

The four mobile speed monitor/display units have been rotated among locations during the quarter. The average speeds in most residential zones remain near or below 25 mph with the exception of sections of the Forest Lodge, Sloat, Lopez, Forest Lake, Sunridge Roads and Crespi Lane and coastal 17 Mile Drive. The average and 85% speeds on those highly travelled roads remain near or below 30 mph, and 35 mph, respectively.

#### Vehicle traffic and speed statistics at locations with higher recorded speeds

Note: In addition to the citations above, CHP gave 150 verb al warnings and assisted 179 motorist during 3rd Quarter FY 2019-20.