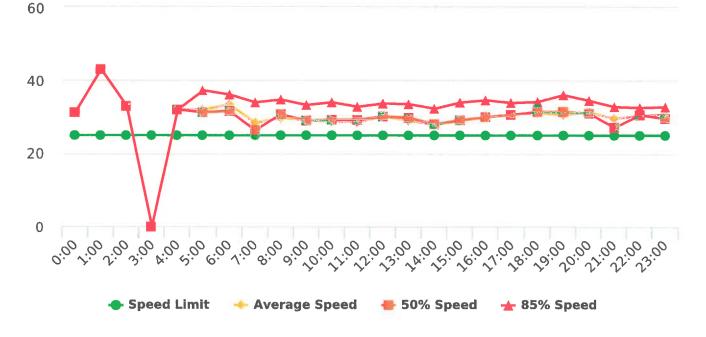

The four mobile speed monitor/display units have been rotated among locations during the quarter. The average speeds in most residential zones remain near or below 25 mph with the exception of sections of the Forest Lodge, Sloat, Lopez, Forest Lake, Sunridge Roads and Crespi Lane and coastal 17 Mile Drive. The average and 85% speeds on those highly travelled roads remain near or below 30 mph, and 35 mph, respectively.

### **Overall Summary**

Total Days of Data: 7 Speed Limit: 25 Average Speed: 13.47 50th Percentile Speed: 12.92 85th Percentile Speed: 14.47 Pace Speed Range: 8-18 Site: Sloat Road, 1N - Sloat and Lost Barranca (2844 Sloat)

#### **Overall Summary**

Total Days of Data: 7 Speed Limit: 25 Average Speed: 18.2 50th Percentile Speed: 17.31 85th Percentile Speed: 20.4 Pace Speed Range: 13-23 Site: Sloat Road, 1N - Sloat and Lost Barranca (2844 Sloat)

#### **Overall Summary**

Total Days of Data: 7 Speed Limit: 25 Average Speed: 16.52 50th Percentile Speed: 15.68 85th Percentile Speed: 18.95 Pace Speed Range: 12-22 Site: Sloat Road, 1N - Sloat and Lost Barranca (2844 Sloat)

#### **Overall Summary**

Total Days of Data: 7 Speed Limit: 25 Average Speed: 16.79 50th Percentile Speed: 16.13 85th Percentile Speed: 18.75 Pace Speed Range: 12-22 Site: Sloat Road, 1S - Sloat and Lost Barranca (2844 Sloat)

#### **Overall Summary**

Total Days of Data: 6 Speed Limit: 25 Average Speed: 17.38 50th Percentile Speed: 16.48 85th Percentile Speed: 19.77 Pace Speed Range: 12-22 Site: Sloat Road, 1S - Sloat and Lost Barranca (2844 Sloat)

#### **Overall Summary**

Total Days of Data: 7 Speed Limit: 25 Average Speed: 29.06 50th Percentile Speed: 28.65 85th Percentile Speed: 32.7 Pace Speed Range: 24-34 Site: Forest Lodge Road, 2E - Forest Lodge near Majella Rd.,

#### **Overall Summary**

Total Days of Data: 6 Speed Limit: 25 Average Speed: 28.19 50th Percentile Speed: 27.73 85th Percentile Speed: 31.22 Pace Speed Range: 23-33 Site: Forest Lodge Road, 2E - Forest Lodge near Majella Rd.,

#### **Overall Summary**

Total Days of Data: 6 Speed Limit: 25 Average Speed: 27.39 50th Percentile Speed: 27.36 85th Percentile Speed: 30.06 Pace Speed Range: 24-34 Site: Forest Lodge Road, 2E - Forest Lodge near Majella Rd.,

#### **Overall Summary**

Total Days of Data: 6 Speed Limit: 25 Average Speed: 29.09 50th Percentile Speed: 28.92 85th Percentile Speed: 32.26 Pace Speed Range: 24-34 Site: Forest Lodge Road, 2W - Forest Lodge near Majella Rd.,

#### **Overall Summary**

Total Days of Data: 6 Speed Limit: 25 Average Speed: 29.01 50th Percentile Speed: 28.63 85th Percentile Speed: 32.26 Pace Speed Range: 24-34 Site: Forest Lodge Road, 2W - Forest Lodge near Majella Rd.,