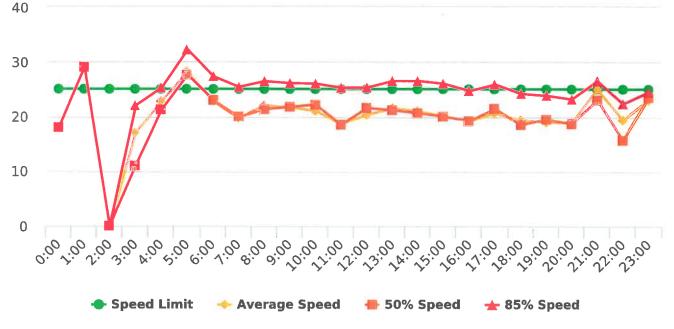

### **Overall Summary**

Total Days of Data: 7 Speed Limit: 25 Average Speed: 13.47 50th Percentile Speed: 12.92 85th Percentile Speed: 14.47 Pace Speed Range: 8-18 Site: Sloat Road, 1N - Sloat and Lost Barranca (2844 Sloat)

Minimum Speed: 5 Maximum Speed: 24 Display Status: Speed Display Average Volume per Day: 35.9 Total Volume: 251

0

Generated by Marianna Pimentel from Pebble Beach Community Services on Mar 18, 2020 at 12:50:48 PM