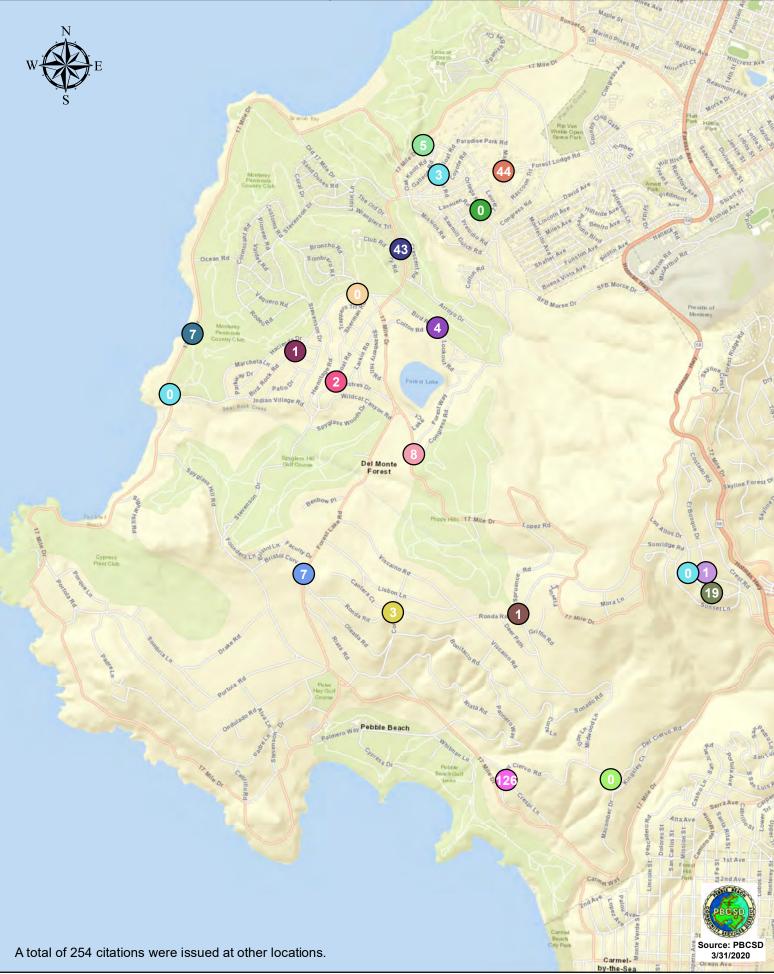

During the three-month and twelve-month periods ending March 31, 2020 CHP issued 153 (102 for unsafe speed) and 528 (243 for unsafe speed) citations, respectively. The numbers of citations for the previous three-month and twelve-month periods ending December 31, 2019 were 98 (28 for unsafe speed) and 485 (180 for unsafe speed). CHP also gave 150 verbal warnings and assisted 179 motorists during the quarter. The citations are presented by type in the attached pie charts. Number of citations for the 20 general locations (12 locations identified by a 2006 DMFPO survey, plus 8 locations added based on the feedback and field observations) are presented on the attached maps.

#### CHP Traffic Enforcement Program Number of Citations Issued by Locations Jan to Mar 2020