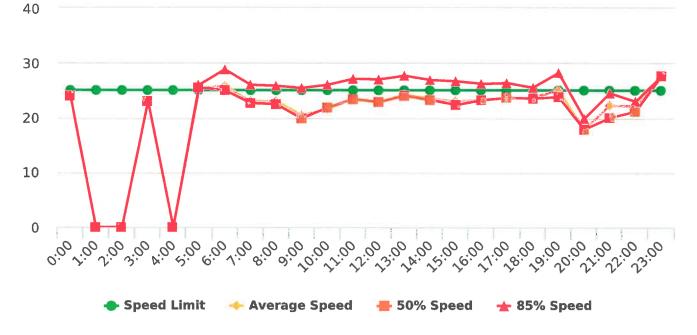

During the three-month and twelve-month periods ending March 31, 2020 CHP issued 153 (102 for unsafe speed) and 528 (243 for unsafe speed) citations, respectively. The numbers of citations for the previous three-month and twelve-month periods ending December 31, 2019 were 98 (28 for unsafe speed) and 485 (180 for unsafe speed). CHP also gave 150 verbal warnings and assisted 179 motorists during the quarter. The citations are presented by type in the attached pie charts. Number of citations for the 20 general locations (12 locations identified by a 2006 DMFPO survey, plus 8 locations added based on the feedback and field observations) are presented on the attached maps.

#### CHP Traffic Enforcement Program Number of Citations Issued by Locations Apr 2019 to Mar 2020