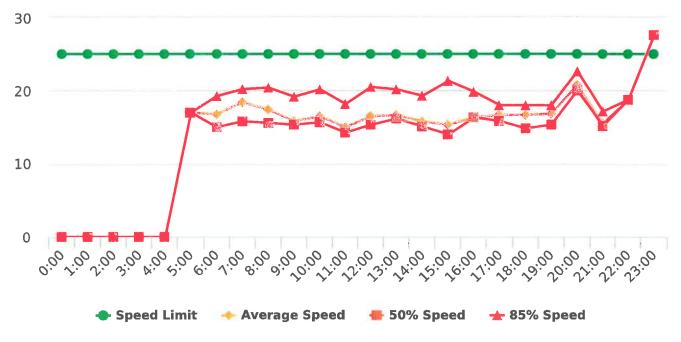

The four mobile speed monitor/display units have been rotated among locations during the quarter. The average speeds in most residential zones remain near or below 25 mph with the exception of sections of the Forest Lodge, Sloat, Lopez, Forest Lake, Sunridge Roads and Crespi Lane and coastal 17 Mile Drive. The average and 85% speeds on those highly travelled roads remain near or below 30 mph, and 35 mph, respectively.

#### **Overall Summary**

Total Days of Data: 7 Speed Limit: 25 Average Speed: 29.06 50th Percentile Speed: 28.65 85th Percentile Speed: 32.7 Pace Speed Range: 24-34 Site: Forest Lodge Road, 2E - Forest Lodge near Majella Rd.,

#### **Overall Summary**

Total Days of Data: 6 Speed Limit: 25 Average Speed: 28.19 50th Percentile Speed: 27.73 85th Percentile Speed: 31.22 Pace Speed Range: 23-33 Site: Forest Lodge Road, 2E - Forest Lodge near Majella Rd.,

#### **Overall Summary**

Total Days of Data: 6 Speed Limit: 25 Average Speed: 27.39 50th Percentile Speed: 27.36 85th Percentile Speed: 30.06 Pace Speed Range: 24-34 Site: Forest Lodge Road, 2E - Forest Lodge near Majella Rd.,