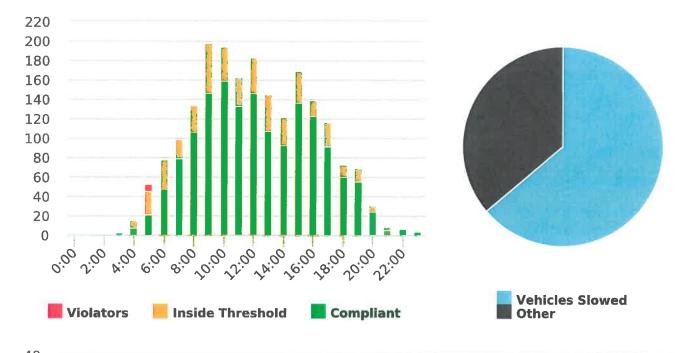

#### CHP Traffic Enforcement Program Number of Citations Issued by Locations Jan to Mar 2020

During the three-month and twelve-month periods ending March 31, 2020 CHP issued 153 (102 for unsafe speed) and 528 (243 for unsafe speed) citations, respectively. The numbers of citations for the previous three-month and twelve-month periods ending December 31, 2019 were 98 (28 for unsafe speed) and 485 (180 for unsafe speed). CHP also gave 150 verbal warnings and assisted 179 motorists during the quarter. The citations are presented by type in the attached pie charts. Number of citations for the 20 general locations (12 locations identified by a 2006 DMFPO survey, plus 8 locations added based on the feedback and field observations) are presented on the attached maps.