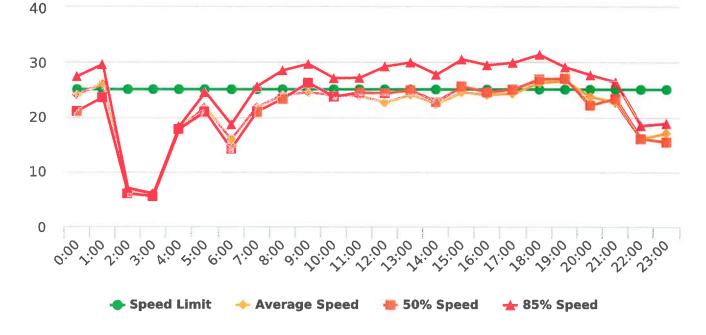

The four mobile speed monitor/display units have been rotated among locations during the quarter. The average speeds in most residential zones remain near or below 25 mph with the exception of sections of the Forest Lodge, Sloat, Lopez, Forest Lake, Sunridge Roads and Crespi Lane and coastal 17 Mile Drive. The average and 85% speeds on those highly travelled roads remain near or below 30 mph, and 35 mph, respectively.

### **Overall Summary**

Total Days of Data: 7 Speed Limit: 25 Average Speed: 13.47 50th Percentile Speed: 12.92 85th Percentile Speed: 14.47 Pace Speed Range: 8-18 Site: Sloat Road, 1N - Sloat and Lost Barranca (2844 Sloat)

Minimum Speed: 5 Maximum Speed: 24 Display Status: Speed Display Average Volume per Day: 35.9 Total Volume: 251

0

Generated by Marianna Pimentel from Pebble Beach Community Services on Mar 18, 2020 at 12:50:48 PM