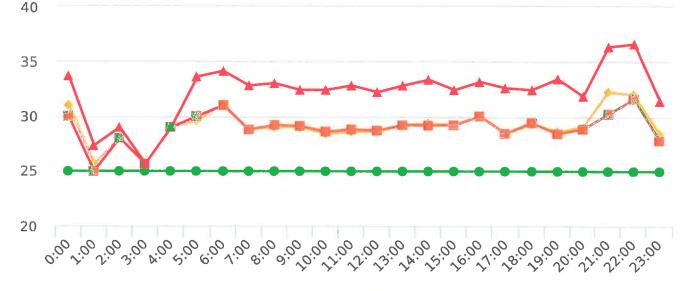

The four mobile speed monitor/display units have been rotated among locations during the quarter. The average speeds in most residential zones remain near or below 25 mph with the exception of sections of the Forest Lodge, Sloat, Lopez, Forest Lake, Sunridge Roads and Crespi Lane and coastal 17 Mile Drive. The average and 85% speeds on those highly travelled roads remain near or below 30 mph, and 35 mph, respectively.