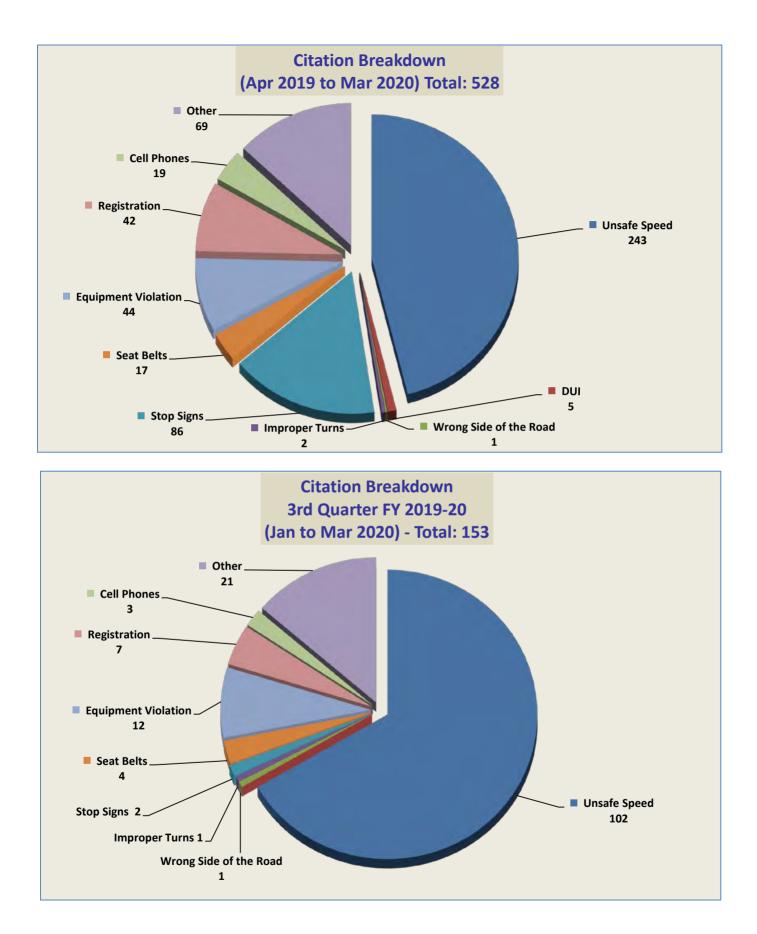

During the three-month and twelve-month periods ending March 31, 2020 CHP issued 153 (102 for unsafe speed) and 528 (243 for unsafe speed) citations, respectively. The numbers of citations for the previous three-month and twelve-month periods ending December 31, 2019 were 98 (28 for unsafe speed) and 485 (180 for unsafe speed). CHP also gave 150 verbal warnings and assisted 179 motorists during the quarter. The citations are presented by type in the attached pie charts. Number of citations for the 20 general locations (12 locations identified by a 2006 DMFPO survey, plus 8 locations added based on the feedback and field observations) are presented on the attached maps.

#### CHP Traffic Enforcement Program Number of Citations Issued by Locations Jan to Mar 2020

#### CHP Traffic Enforcement Program Number of Citations Issued by Locations Apr 2019 to Mar 2020