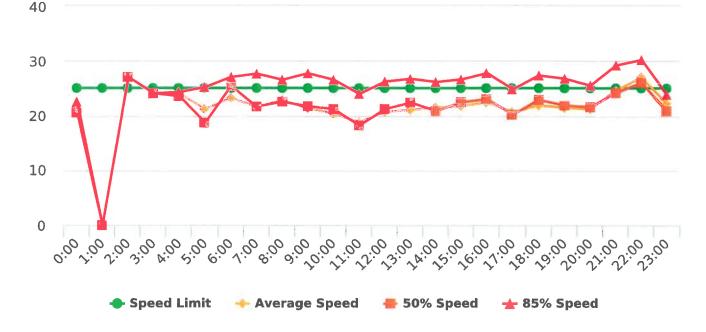

### **Overall Summary**

Total Days of Data: 7 Speed Limit: 25 Average Speed: 13.47 50th Percentile Speed: 12.92 85th Percentile Speed: 14.47 Pace Speed Range: 8-18 Site: Sloat Road, 1N - Sloat and Lost Barranca (2844 Sloat)

Minimum Speed: 5 Maximum Speed: 24 Display Status: Speed Display Average Volume per Day: 35.9 Total Volume: 251

0

Generated by Marianna Pimentel from Pebble Beach Community Services on Mar 18, 2020 at 12:50:48 PM