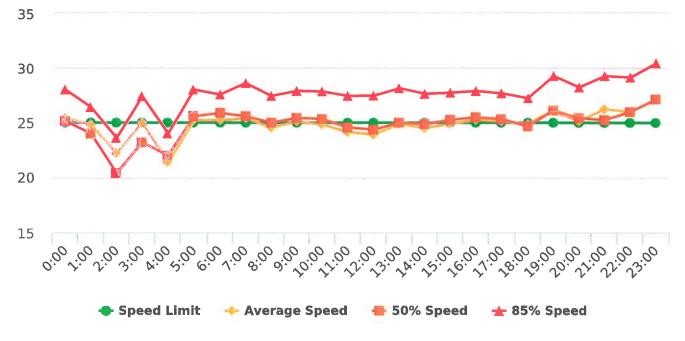

The four mobile speed monitor/display units have been rotated among locations during the quarter. The average speeds in most residential zones remain near or below 25 mph with the exception of sections of the Forest Lodge, Sloat, Lopez, Forest Lake, Sunridge Roads and Crespi Lane and coastal 17 Mile Drive. The average and 85% speeds on those highly travelled roads remain near or below 30 mph, and 35 mph, respectively.