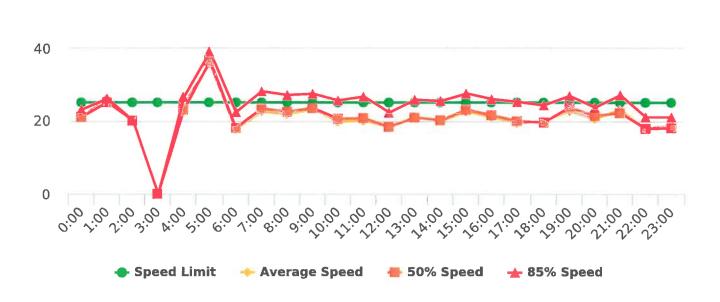

#### **Overall Summary**

Total Days of Data: 7 Speed Limit: 25 Average Speed: 18.2 50th Percentile Speed: 17.31 85th Percentile Speed: 20.4 Pace Speed Range: 13-23 Site: Sloat Road, 1N - Sloat and Lost Barranca (2844 Sloat)

Minimum Speed: 5 Maximum Speed: 35 Display Status: Speed Display Average Volume per Day: 107.9 Total Volume: 755

Generated by Marianna Pimentel from Pebble Beach Community Services on May 6, 2020 at 3:6:43 PM