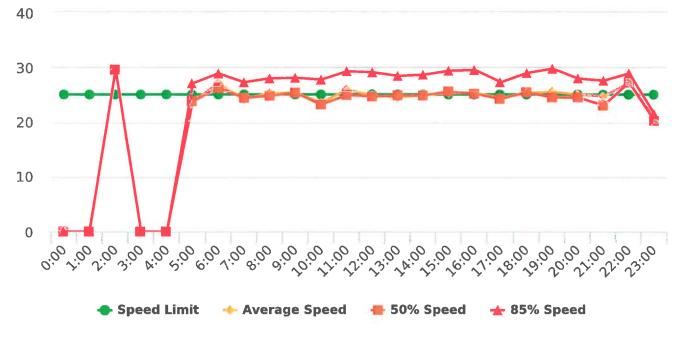

The four mobile speed monitor/display units have been rotated among locations during the quarter. The average speeds in most residential zones remain near or below 25 mph with the exception of sections of the Forest Lodge, Sloat, Lopez, Forest Lake, Sunridge Roads and Crespi Lane and coastal 17 Mile Drive. The average and 85% speeds on those highly travelled roads remain near or below 30 mph, and 35 mph, respectively.

### **Overall Summary**

Total Days of Data: 7 Speed Limit: 25 Average Speed: 13.47 50th Percentile Speed: 12.92 85th Percentile Speed: 14.47 Pace Speed Range: 8-18 Site: Sloat Road, 1N - Sloat and Lost Barranca (2844 Sloat)

#### **Overall Summary**

Total Days of Data: 7 Speed Limit: 25 Average Speed: 18.2 50th Percentile Speed: 17.31 85th Percentile Speed: 20.4 Pace Speed Range: 13-23 Site: Sloat Road, 1N - Sloat and Lost Barranca (2844 Sloat)

#### **Overall Summary**

Total Days of Data: 7 Speed Limit: 25 Average Speed: 16.52 50th Percentile Speed: 15.68 85th Percentile Speed: 18.95 Pace Speed Range: 12-22 Site: Sloat Road, 1N - Sloat and Lost Barranca (2844 Sloat)