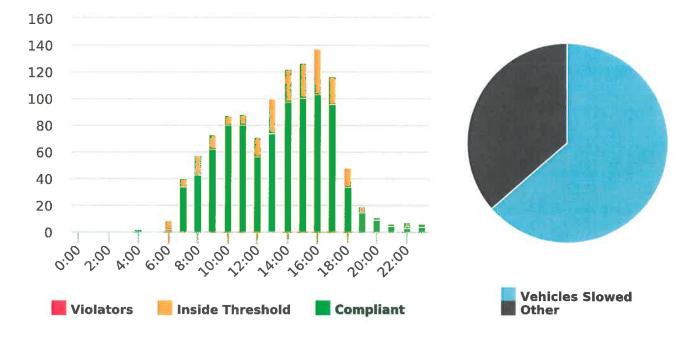

During the three-month and twelve-month periods ending March 31, 2020 CHP issued 153 (102 for unsafe speed) and 528 (243 for unsafe speed) citations, respectively. The numbers of citations for the previous three-month and twelve-month periods ending December 31, 2019 were 98 (28 for unsafe speed) and 485 (180 for unsafe speed). CHP also gave 150 verbal warnings and assisted 179 motorists during the quarter. The citations are presented by type in the attached pie charts. Number of citations for the 20 general locations (12 locations identified by a 2006 DMFPO survey, plus 8 locations added based on the feedback and field observations) are presented on the attached maps.

#### CHP Traffic Enforcement Program Number of Citations Issued by Locations Apr 2019 to Mar 2020