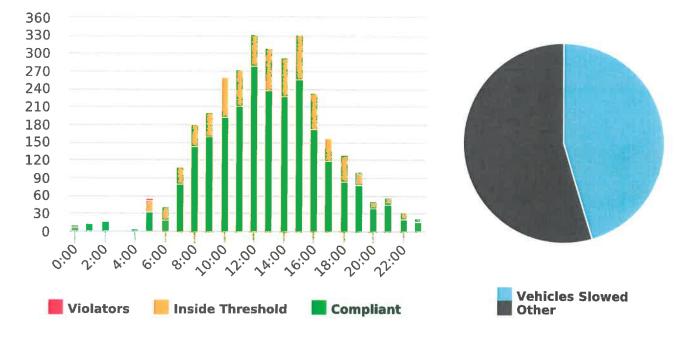

During the three-month and twelve-month periods ending March 31, 2020 CHP issued 153 (102 for unsafe speed) and 528 (243 for unsafe speed) citations, respectively. The numbers of citations for the previous three-month and twelve-month periods ending December 31, 2019 were 98 (28 for unsafe speed) and 485 (180 for unsafe speed). CHP also gave 150 verbal warnings and assisted 179 motorists during the quarter. The citations are presented by type in the attached pie charts. Number of citations for the 20 general locations (12 locations identified by a 2006 DMFPO survey, plus 8 locations added based on the feedback and field observations) are presented on the attached maps.

#### CHP Traffic Enforcement Program Number of Citations Issued by Locations Apr 2019 to Mar 2020