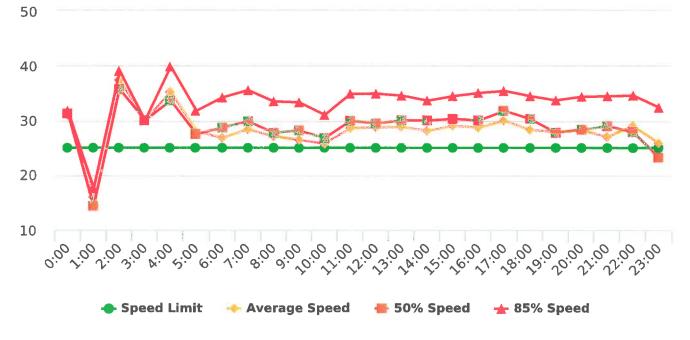

The four mobile speed monitor/display units have been rotated among locations during the quarter. The average speeds in most residential zones remain near or below 25 mph with the exception of sections of the Forest Lodge, Sloat, Lopez, Forest Lake, Sunridge Roads and Crespi Lane and coastal 17 Mile Drive. The average and 85% speeds on those highly travelled roads remain near or below 30 mph, and 35 mph, respectively.