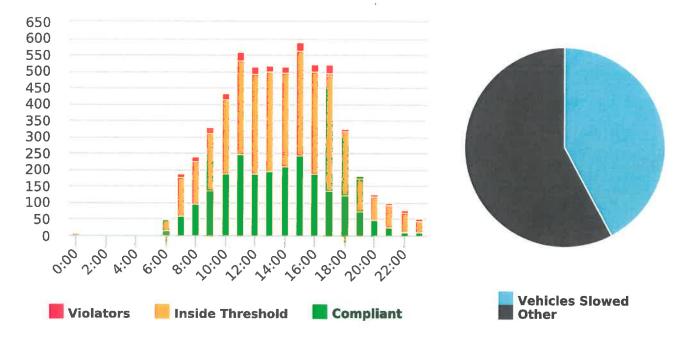

During the three-month and twelve-month periods ending March 31, 2020 CHP issued 153 (102 for unsafe speed) and 528 (243 for unsafe speed) citations, respectively. The numbers of citations for the previous three-month and twelve-month periods ending December 31, 2019 were 98 (28 for unsafe speed) and 485 (180 for unsafe speed). CHP also gave 150 verbal warnings and assisted 179 motorists during the quarter. The citations are presented by type in the attached pie charts. Number of citations for the 20 general locations (12 locations identified by a 2006 DMFPO survey, plus 8 locations added based on the feedback and field observations) are presented on the attached maps.