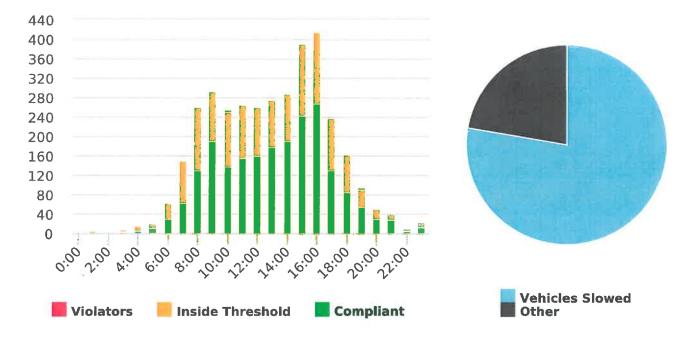

During the three-month and twelve-month periods ending March 31, 2020 CHP issued 153 (102 for unsafe speed) and 528 (243 for unsafe speed) citations, respectively. The numbers of citations for the previous three-month and twelve-month periods ending December 31, 2019 were 98 (28 for unsafe speed) and 485 (180 for unsafe speed). CHP also gave 150 verbal warnings and assisted 179 motorists during the quarter. The citations are presented by type in the attached pie charts. Number of citations for the 20 general locations (12 locations identified by a 2006 DMFPO survey, plus 8 locations added based on the feedback and field observations) are presented on the attached maps.

#### CHP Traffic Enforcement Program Number of Citations Issued by Locations Jan to Mar 2020