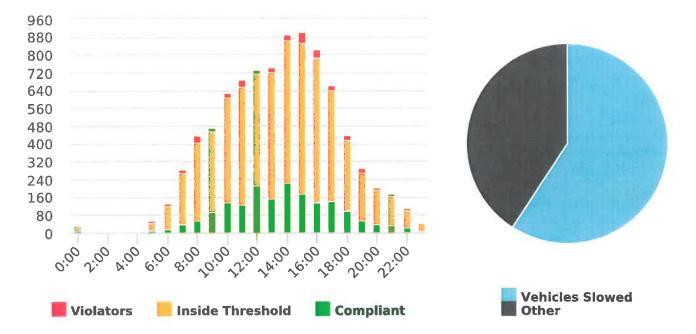

During the three-month and twelve-month periods ending March 31, 2020 CHP issued 153 (102 for unsafe speed) and 528 (243 for unsafe speed) citations, respectively. The numbers of citations for the previous three-month and twelve-month periods ending December 31, 2019 were 98 (28 for unsafe speed) and 485 (180 for unsafe speed). CHP also gave 150 verbal warnings and assisted 179 motorists during the quarter. The citations are presented by type in the attached pie charts. Number of citations for the 20 general locations (12 locations identified by a 2006 DMFPO survey, plus 8 locations added based on the feedback and field observations) are presented on the attached maps.

#### CHP Traffic Enforcement Program Number of Citations Issued by Locations Apr 2019 to Mar 2020