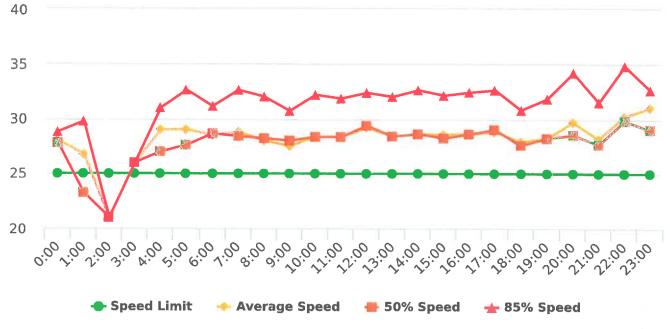

The four mobile speed monitor/display units have been rotated among locations during the quarter. The average speeds in most residential zones remain near or below 25 mph with the exception of sections of the Forest Lodge, Sloat, Lopez, Forest Lake, Sunridge Roads and Crespi Lane and coastal 17 Mile Drive. The average and 85% speeds on those highly travelled roads remain near or below 30 mph, and 35 mph, respectively.

#### **Overall Summary**

Total Days of Data: 7 Speed Limit: 25 Average Speed: 28.31 50th Percentile Speed: 28.53 85th Percentile Speed: 32.48 Pace Speed Range: 24-34 Site: Sloat Road, 4S - Sloat Rd. near Wranglers Intersection, SB

Minimum Speed: 5 Maximum Speed: 60 Display Status: Speed Display Average Volume per Day: 1468.6 Total Volume: 10280

Generated by Marianna Pimentel from Pebble Beach Community Services on Mar 18, 2020 at 12:26:16 PM