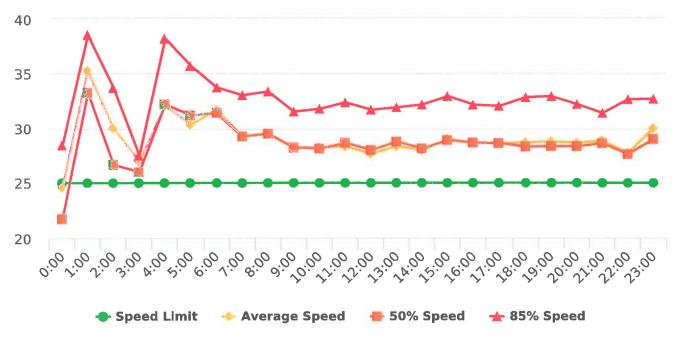

The four mobile speed monitor/display units have been rotated among locations during the quarter. The average speeds in most residential zones remain near or below 25 mph with the exception of sections of the Forest Lodge, Sloat, Lopez, Forest Lake, Sunridge Roads and Crespi Lane and coastal 17 Mile Drive. The average and 85% speeds on those highly travelled roads remain near or below 30 mph, and 35 mph, respectively.

#### **Overall Summary**

Total Days of Data: 7 Speed Limit: 25 Average Speed: 29.88 50th Percentile Speed: 29.58 85th Percentile Speed: 33.7 Pace Speed Range: 25-35 Site: Sloat Road, 4N - Sloat Rd. near Wrangler's intersection , NB

Minimum Speed: 5 Maximum Speed: 61 Display Status: Speed Display Average Volume per Day: 1561.4 Total Volume: 10930

Generated by Marianna Pimentel from Pebble Beach Community Services on May 6, 2020 at 3:9:27 PM

Time of Day: 0:00 to 23:59 Dates: 3/23/2020 to 3/28/2020

#### **Overall Summary**

Total Days of Data: 6 Speed Limit: 25 Average Speed: 30.86 50th Percentile Speed: 30.68 85th Percentile Speed: 34.19 Pace Speed Range: 26-36 Site: Sloat Road, 4N - Sloat Rd. near Wrangler's intersection , NB

Minimum Speed: 5 Maximum Speed: 50 Display Status: Speed Display Average Volume per Day: 561.2 Total Volume: 3367

40

Generated by Marianna Pimentel from Pebble Beach Community Services on Mar 18, 2020 at 12:25:24 PM