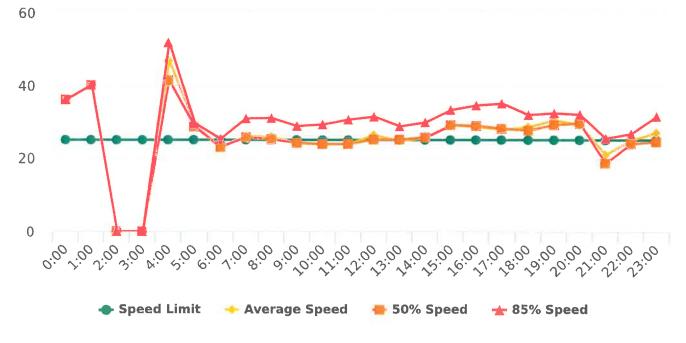

The four mobile speed monitor/display units have been rotated among locations during the quarter. The average speeds in most residential zones remain near or below 25 mph with the exception of sections of the Forest Lodge, Sloat, Lopez, Forest Lake, Sunridge Roads and Crespi Lane and coastal 17 Mile Drive. The average and 85% speeds on those highly travelled roads remain near or below 30 mph, and 35 mph, respectively.

### **Overall Summary**

Total Days of Data: 7 Speed Limit: 25 Average Speed: 13.47 50th Percentile Speed: 12.92 85th Percentile Speed: 14.47 Pace Speed Range: 8-18 Site: Sloat Road, 1N - Sloat and Lost Barranca (2844 Sloat)

#### **Overall Summary**

Total Days of Data: 7 Speed Limit: 25 Average Speed: 18.2 50th Percentile Speed: 17.31 85th Percentile Speed: 20.4 Pace Speed Range: 13-23 Site: Sloat Road, 1N - Sloat and Lost Barranca (2844 Sloat)

#### **Overall Summary**

Total Days of Data: 7 Speed Limit: 25 Average Speed: 16.52 50th Percentile Speed: 15.68 85th Percentile Speed: 18.95 Pace Speed Range: 12-22 Site: Sloat Road, 1N - Sloat and Lost Barranca (2844 Sloat)