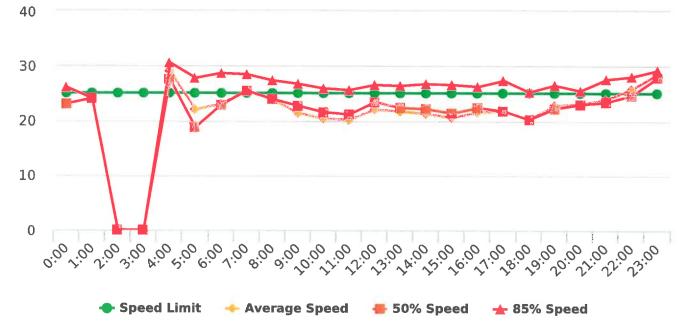

#### **Overall Summary**

Total Days of Data: 7 Speed Limit: 25 Average Speed: 18.2 50th Percentile Speed: 17.31 85th Percentile Speed: 20.4 Pace Speed Range: 13-23 Site: Sloat Road, 1N - Sloat and Lost Barranca (2844 Sloat)

Minimum Speed: 5 Maximum Speed: 35 Display Status: Speed Display Average Volume per Day: 107.9 Total Volume: 755

Generated by Marianna Pimentel from Pebble Beach Community Services on May 6, 2020 at 3:6:43 PM