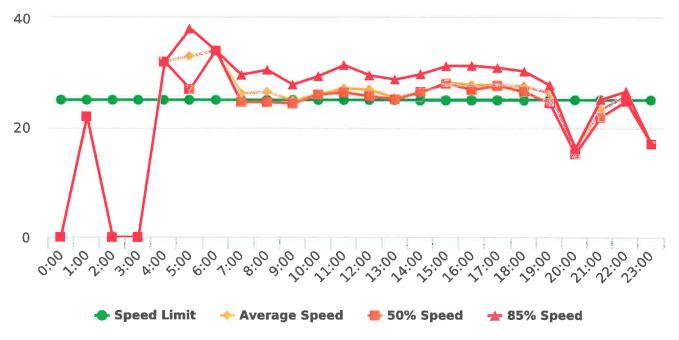

The four mobile speed monitor/display units have been rotated among locations during the quarter. The average speeds in most residential zones remain near or below 25 mph with the exception of sections of the Forest Lodge, Sloat, Lopez, Forest Lake, Sunridge Roads and Crespi Lane and coastal 17 Mile Drive. The average and 85% speeds on those highly travelled roads remain near or below 30 mph, and 35 mph, respectively.