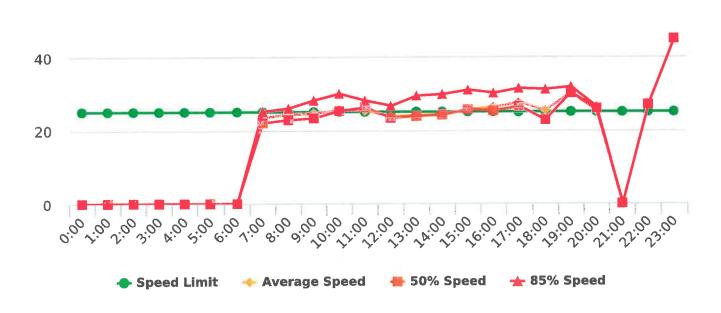

The four mobile speed monitor/display units have been rotated among locations during the quarter. The average speeds in most residential zones remain near or below 25 mph with the exception of sections of the Forest Lodge, Sloat, Lopez, Forest Lake, Sunridge Roads and Crespi Lane and coastal 17 Mile Drive. The average and 85% speeds on those highly travelled roads remain near or below 30 mph, and 35 mph, respectively.