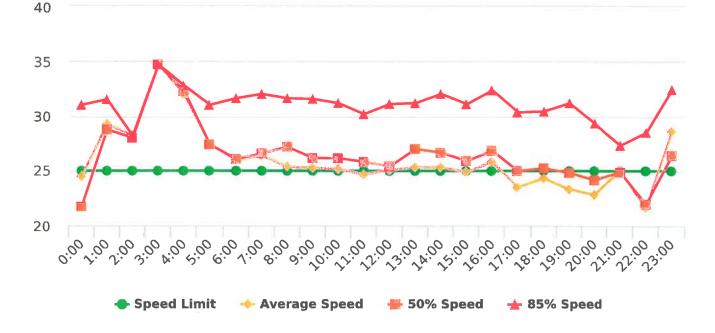

The four mobile speed monitor/display units have been rotated among locations during the quarter. The average speeds in most residential zones remain near or below 25 mph with the exception of sections of the Forest Lodge, Sloat, Lopez, Forest Lake, Sunridge Roads and Crespi Lane and coastal 17 Mile Drive. The average and 85% speeds on those highly travelled roads remain near or below 30 mph, and 35 mph, respectively.

#### **Overall Summary**

Total Days of Data: 7 Speed Limit: 25 Average Speed: 29.88 50th Percentile Speed: 29.58 85th Percentile Speed: 33.7 Pace Speed Range: 25-35 Site: Sloat Road, 4N - Sloat Rd. near Wrangler's intersection , NB

Minimum Speed: 5 Maximum Speed: 61 Display Status: Speed Display Average Volume per Day: 1561.4 Total Volume: 10930

Generated by Marianna Pimentel from Pebble Beach Community Services on May 6, 2020 at 3:9:27 PM

#### **Overall Summary**

Total Days of Data: 6 Speed Limit: 25 Average Speed: 30.86 50th Percentile Speed: 30.68 85th Percentile Speed: 34.19 Pace Speed Range: 26-36 Site: Sloat Road, 4N - Sloat Rd. near Wrangler's intersection , NB

Minimum Speed: 5 Maximum Speed: 50 Display Status: Speed Display Average Volume per Day: 561.2 Total Volume: 3367

40

Generated by Marianna Pimentel from Pebble Beach Community Services on Mar 18, 2020 at 12:25:24 PM