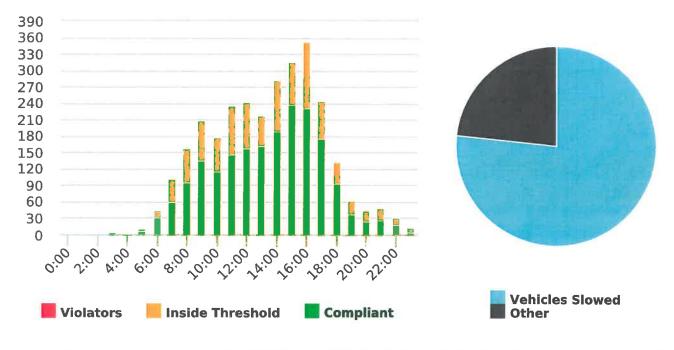

During the three-month and twelve-month periods ending March 31, 2020 CHP issued 153 (102 for unsafe speed) and 528 (243 for unsafe speed) citations, respectively. The numbers of citations for the previous three-month and twelve-month periods ending December 31, 2019 were 98 (28 for unsafe speed) and 485 (180 for unsafe speed). CHP also gave 150 verbal warnings and assisted 179 motorists during the quarter. The citations are presented by type in the attached pie charts. Number of citations for the 20 general locations (12 locations identified by a 2006 DMFPO survey, plus 8 locations added based on the feedback and field observations) are presented on the attached maps.

#### CHP Traffic Enforcement Program Number of Citations Issued by Locations Apr 2019 to Mar 2020