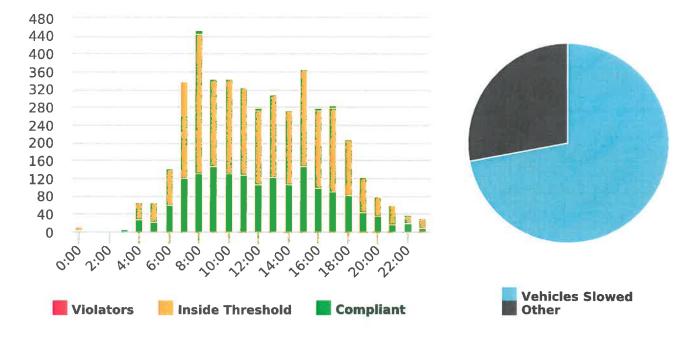

During the three-month and twelve-month periods ending March 31, 2020 CHP issued 153 (102 for unsafe speed) and 528 (243 for unsafe speed) citations, respectively. The numbers of citations for the previous three-month and twelve-month periods ending December 31, 2019 were 98 (28 for unsafe speed) and 485 (180 for unsafe speed). CHP also gave 150 verbal warnings and assisted 179 motorists during the quarter. The citations are presented by type in the attached pie charts. Number of citations for the 20 general locations (12 locations identified by a 2006 DMFPO survey, plus 8 locations added based on the feedback and field observations) are presented on the attached maps.

#### CHP Traffic Enforcement Program Number of Citations Issued by Locations Jan to Mar 2020