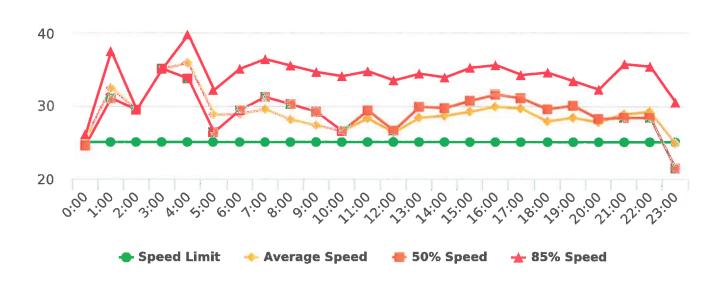

#### **Overall Summary**

Total Days of Data: 7 Speed Limit: 25 Average Speed: 29.06 50th Percentile Speed: 28.65 85th Percentile Speed: 32.7 Pace Speed Range: 24-34 Site: Forest Lodge Road, 2E - Forest Lodge near Majella Rd.,

Minimum Speed: 5 Maximum Speed: 60 Display Status: Speed Display Average Volume per Day: 1254.3 Total Volume: 8780

Generated by Marianna Pimentel from Pebble Beach Community Services on Mar 18, 2020 at 12:51:57 PM