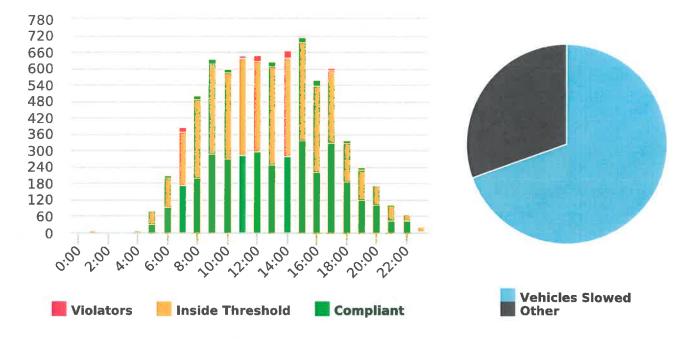

During the three-month and twelve-month periods ending March 31, 2020 CHP issued 153 (102 for unsafe speed) and 528 (243 for unsafe speed) citations, respectively. The numbers of citations for the previous three-month and twelve-month periods ending December 31, 2019 were 98 (28 for unsafe speed) and 485 (180 for unsafe speed). CHP also gave 150 verbal warnings and assisted 179 motorists during the quarter. The citations are presented by type in the attached pie charts. Number of citations for the 20 general locations (12 locations identified by a 2006 DMFPO survey, plus 8 locations added based on the feedback and field observations) are presented on the attached maps.