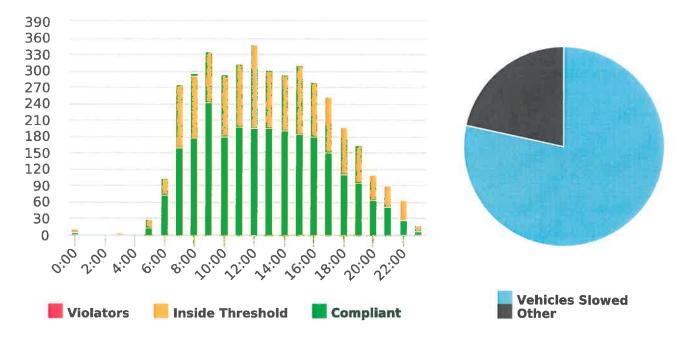

During the three-month and twelve-month periods ending March 31, 2020 CHP issued 153 (102 for unsafe speed) and 528 (243 for unsafe speed) citations, respectively. The numbers of citations for the previous three-month and twelve-month periods ending December 31, 2019 were 98 (28 for unsafe speed) and 485 (180 for unsafe speed). CHP also gave 150 verbal warnings and assisted 179 motorists during the quarter. The citations are presented by type in the attached pie charts. Number of citations for the 20 general locations (12 locations identified by a 2006 DMFPO survey, plus 8 locations added based on the feedback and field observations) are presented on the attached maps.

#### CHP Traffic Enforcement Program Number of Citations Issued by Locations Jan to Mar 2020