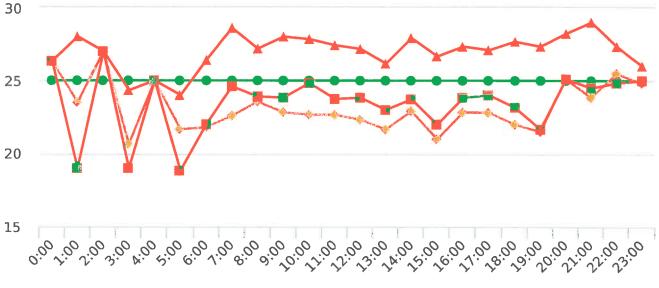

The four mobile speed monitor/display units have been rotated among locations during the quarter. The average speeds in most residential zones remain near or below 25 mph with the exception of sections of the Forest Lodge, Sloat, Lopez, Forest Lake, Sunridge Roads and Crespi Lane and coastal 17 Mile Drive. The average and 85% speeds on those highly travelled roads remain near or below 30 mph, and 35 mph, respectively.