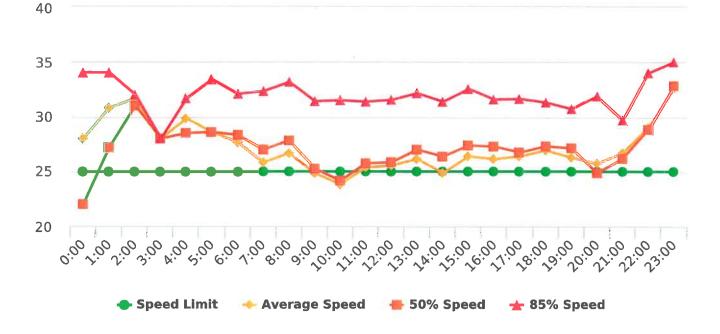

The four mobile speed monitor/display units have been rotated among locations during the quarter. The average speeds in most residential zones remain near or below 25 mph with the exception of sections of the Forest Lodge, Sloat, Lopez, Forest Lake, Sunridge Roads and Crespi Lane and coastal 17 Mile Drive. The average and 85% speeds on those highly travelled roads remain near or below 30 mph, and 35 mph, respectively.

#### **Overall Summary**

Total Days of Data: 7 Speed Limit: 25 Average Speed: 29.06 50th Percentile Speed: 28.65 85th Percentile Speed: 32.7 Pace Speed Range: 24-34 Site: Forest Lodge Road, 2E - Forest Lodge near Majella Rd.,

Minimum Speed: 5 Maximum Speed: 60 Display Status: Speed Display Average Volume per Day: 1254.3 Total Volume: 8780

Generated by Marianna Pimentel from Pebble Beach Community Services on Mar 18, 2020 at 12:51:57 PM