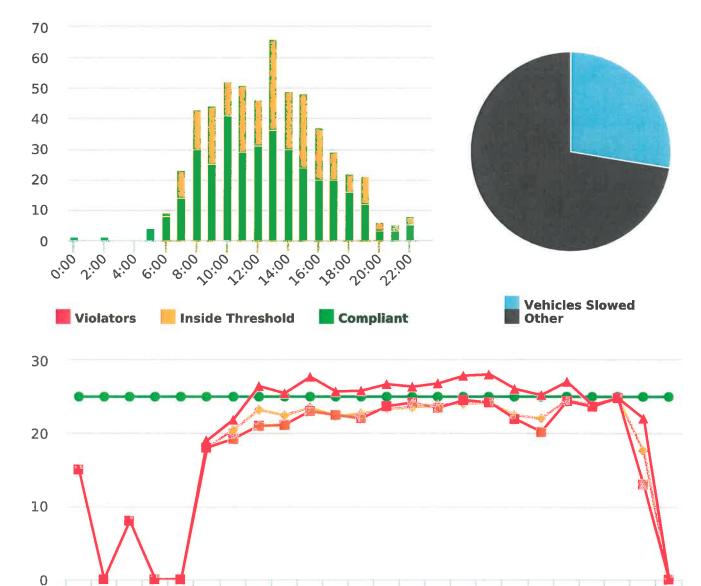

#### CHP Traffic Enforcement Program Number of Citations Issued by Locations Jan to Mar 2020

During the three-month and twelve-month periods ending March 31, 2020 CHP issued 153 (102 for unsafe speed) and 528 (243 for unsafe speed) citations, respectively. The numbers of citations for the previous three-month and twelve-month periods ending December 31, 2019 were 98 (28 for unsafe speed) and 485 (180 for unsafe speed). CHP also gave 150 verbal warnings and assisted 179 motorists during the quarter. The citations are presented by type in the attached pie charts. Number of citations for the 20 general locations (12 locations identified by a 2006 DMFPO survey, plus 8 locations added based on the feedback and field observations) are presented on the attached maps.