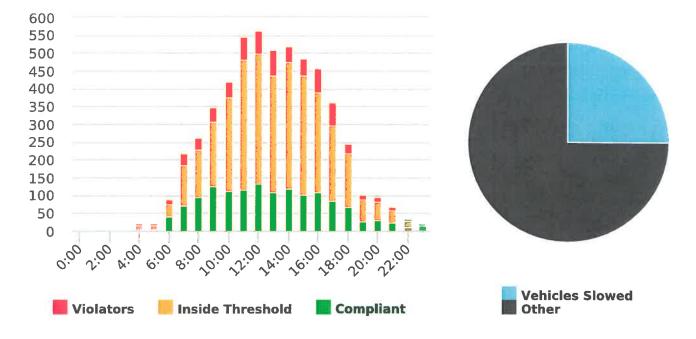

During the three-month and twelve-month periods ending March 31, 2020 CHP issued 153 (102 for unsafe speed) and 528 (243 for unsafe speed) citations, respectively. The numbers of citations for the previous three-month and twelve-month periods ending December 31, 2019 were 98 (28 for unsafe speed) and 485 (180 for unsafe speed). CHP also gave 150 verbal warnings and assisted 179 motorists during the quarter. The citations are presented by type in the attached pie charts. Number of citations for the 20 general locations (12 locations identified by a 2006 DMFPO survey, plus 8 locations added based on the feedback and field observations) are presented on the attached maps.

#### CHP Traffic Enforcement Program Number of Citations Issued by Locations Jan to Mar 2020