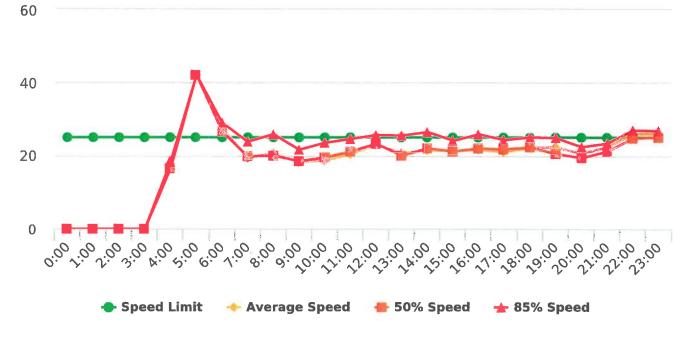

The four mobile speed monitor/display units have been rotated among locations during the quarter. The average speeds in most residential zones remain near or below 25 mph with the exception of sections of the Forest Lodge, Sloat, Lopez, Forest Lake, Sunridge Roads and Crespi Lane and coastal 17 Mile Drive. The average and 85% speeds on those highly travelled roads remain near or below 30 mph, and 35 mph, respectively.