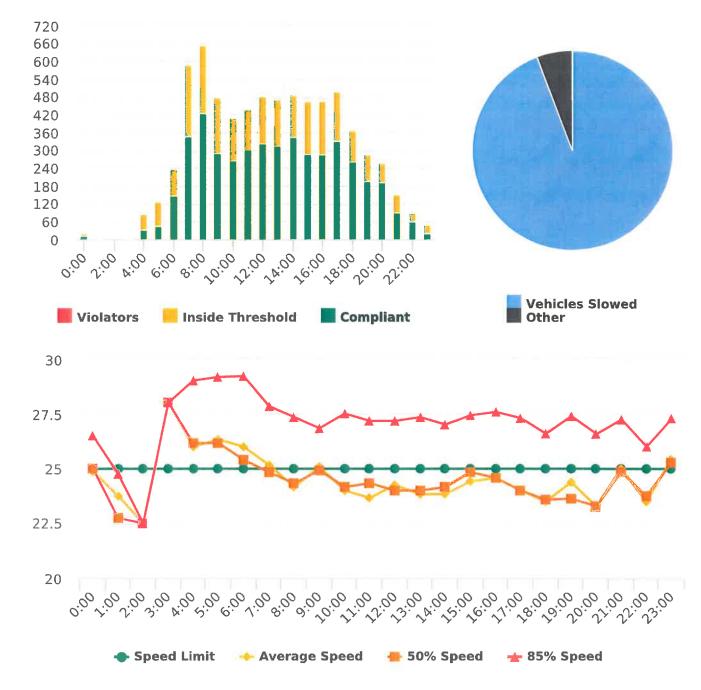

During the three-month and twelve-month periods ending March 31, 2020 CHP issued 153 (102 for unsafe speed) and 528 (243 for unsafe speed) citations, respectively. The numbers of citations for the previous three-month and twelve-month periods ending December 31, 2019 were 98 (28 for unsafe speed) and 485 (180 for unsafe speed). CHP also gave 150 verbal warnings and assisted 179 motorists during the quarter. The citations are presented by type in the attached pie charts. Number of citations for the 20 general locations (12 locations identified by a 2006 DMFPO survey, plus 8 locations added based on the feedback and field observations) are presented on the attached maps.

#### CHP Traffic Enforcement Program Number of Citations Issued by Locations Apr 2019 to Mar 2020