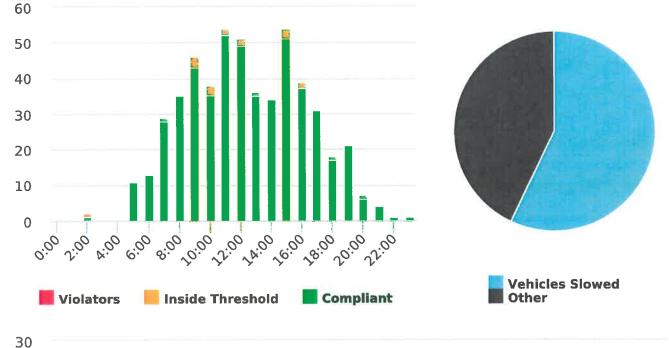

#### **Overall Summary**

Total Days of Data: 7 Speed Limit: 25 Average Speed: 16.52 50th Percentile Speed: 15.68 85th Percentile Speed: 18.95 Pace Speed Range: 12-22 Site: Sloat Road, 1N - Sloat and Lost Barranca (2844 Sloat)

Minimum Speed: 5 Maximum Speed: 37 Display Status: Speed Display Average Volume per Day: 82.6 Total Volume: 578

Generated by Marianna Pimentel from Pebble Beach Community Services on Mar 18, 2020 at 12:23:31 PM