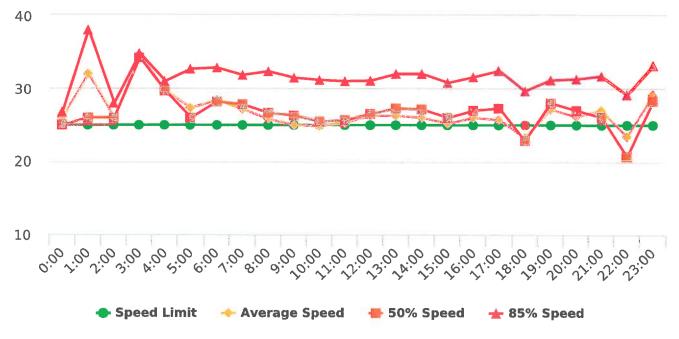

The four mobile speed monitor/display units have been rotated among locations during the quarter. The average speeds in most residential zones remain near or below 25 mph with the exception of sections of the Forest Lodge, Sloat, Lopez, Forest Lake, Sunridge Roads and Crespi Lane and coastal 17 Mile Drive. The average and 85% speeds on those highly travelled roads remain near or below 30 mph, and 35 mph, respectively.

#### **Overall Summary**

Total Days of Data: 7 Speed Limit: 25 Average Speed: 28.91 50th Percentile Speed: 29.19 85th Percentile Speed: 34.06 Pace Speed Range: 25-35 Site: Lopez Road, 7N - Lopez Rd. near Congress Rd., NB

Minimum Speed: 5 Maximum Speed: 54 Display Status: Speed Display Average Volume per Day: 670.4 Total Volume: 4693

Generated by Marianna Pimentel from Pebble Beach Community Services on Mar 18, 2020 at 1:3:33 PM

#### **Overall Summary**

Total Days of Data: 7 Speed Limit: 25 Average Speed: 28.34 50th Percentile Speed: 28.81 85th Percentile Speed: 33.49 Pace Speed Range: 25-35 Site: Lopez Road, 7N - Lopez Rd. near Congress Rd., NB

Minimum Speed: 5 Maximum Speed: 54 Display Status: Speed Display Average Volume per Day: 771.3 Total Volume: 5399

Generated by Marianna Pimentel from Pebble Beach Community Services on Mar 18, 2020 at 12:32:33 PM