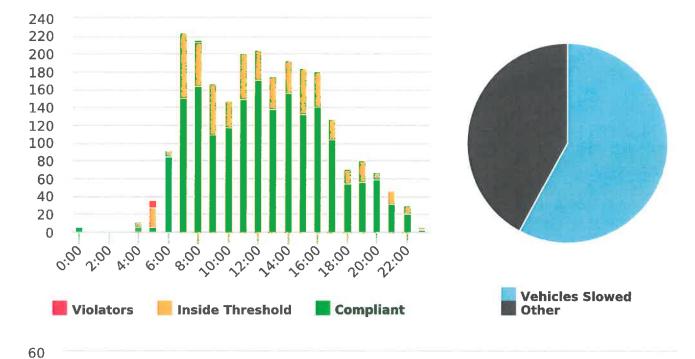

#### CHP Traffic Enforcement Program Number of Citations Issued by Locations Apr 2019 to Mar 2020

During the three-month and twelve-month periods ending March 31, 2020 CHP issued 153 (102 for unsafe speed) and 528 (243 for unsafe speed) citations, respectively. The numbers of citations for the previous three-month and twelve-month periods ending December 31, 2019 were 98 (28 for unsafe speed) and 485 (180 for unsafe speed). CHP also gave 150 verbal warnings and assisted 179 motorists during the quarter. The citations are presented by type in the attached pie charts. Number of citations for the 20 general locations (12 locations identified by a 2006 DMFPO survey, plus 8 locations added based on the feedback and field observations) are presented on the attached maps.