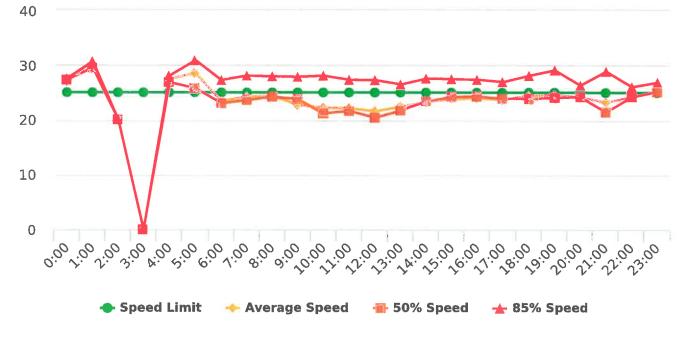

The four mobile speed monitor/display units have been rotated among locations during the quarter. The average speeds in most residential zones remain near or below 25 mph with the exception of sections of the Forest Lodge, Sloat, Lopez, Forest Lake, Sunridge Roads and Crespi Lane and coastal 17 Mile Drive. The average and 85% speeds on those highly travelled roads remain near or below 30 mph, and 35 mph, respectively.