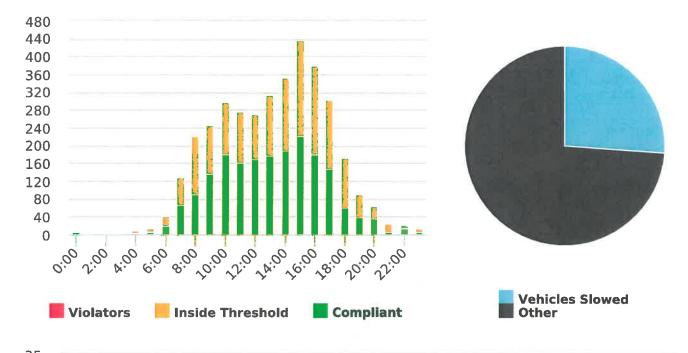

During the three-month and twelve-month periods ending March 31, 2020 CHP issued 153 (102 for unsafe speed) and 528 (243 for unsafe speed) citations, respectively. The numbers of citations for the previous three-month and twelve-month periods ending December 31, 2019 were 98 (28 for unsafe speed) and 485 (180 for unsafe speed). CHP also gave 150 verbal warnings and assisted 179 motorists during the quarter. The citations are presented by type in the attached pie charts. Number of citations for the 20 general locations (12 locations identified by a 2006 DMFPO survey, plus 8 locations added based on the feedback and field observations) are presented on the attached maps.

#### CHP Traffic Enforcement Program Number of Citations Issued by Locations Apr 2019 to Mar 2020