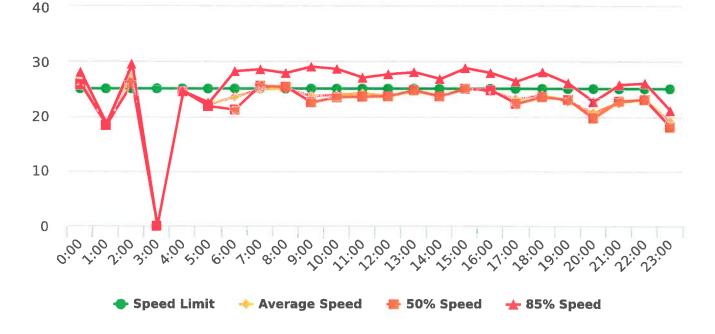

The four mobile speed monitor/display units have been rotated among locations during the quarter. The average speeds in most residential zones remain near or below 25 mph with the exception of sections of the Forest Lodge, Sloat, Lopez, Forest Lake, Sunridge Roads and Crespi Lane and coastal 17 Mile Drive. The average and 85% speeds on those highly travelled roads remain near or below 30 mph, and 35 mph, respectively.

#### **Overall Summary**

Total Days of Data: 7 Speed Limit: 25 Average Speed: 16.79 50th Percentile Speed: 16.13 85th Percentile Speed: 18.75 Pace Speed Range: 12-22 Site: Sloat Road, 1S - Sloat and Lost Barranca (2844 Sloat)

#### **Overall Summary**

Total Days of Data: 6 Speed Limit: 25 Average Speed: 17.38 50th Percentile Speed: 16.48 85th Percentile Speed: 19.77 Pace Speed Range: 12-22 Site: Sloat Road, 1S - Sloat and Lost Barranca (2844 Sloat)