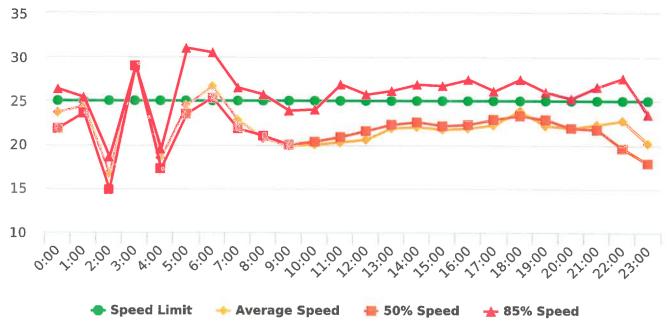

The four mobile speed monitor/display units have been rotated among locations during the quarter. The average speeds in most residential zones remain near or below 25 mph with the exception of sections of the Forest Lodge, Sloat, Lopez, Forest Lake, Sunridge Roads and Crespi Lane and coastal 17 Mile Drive. The average and 85% speeds on those highly travelled roads remain near or below 30 mph, and 35 mph, respectively.

### **Overall Summary**

Total Days of Data: 7 Speed Limit: 25 Average Speed: 13.47 50th Percentile Speed: 12.92 85th Percentile Speed: 14.47 Pace Speed Range: 8-18 Site: Sloat Road, 1N - Sloat and Lost Barranca (2844 Sloat)

Minimum Speed: 5 Maximum Speed: 24 Display Status: Speed Display Average Volume per Day: 35.9 Total Volume: 251

0

Generated by Marianna Pimentel from Pebble Beach Community Services on Mar 18, 2020 at 12:50:48 PM