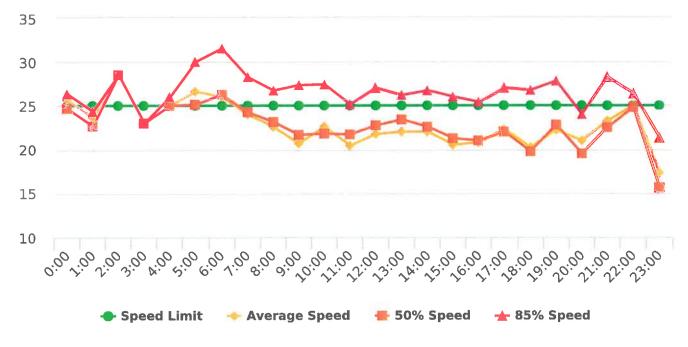

The four mobile speed monitor/display units have been rotated among locations during the quarter. The average speeds in most residential zones remain near or below 25 mph with the exception of sections of the Forest Lodge, Sloat, Lopez, Forest Lake, Sunridge Roads and Crespi Lane and coastal 17 Mile Drive. The average and 85% speeds on those highly travelled roads remain near or below 30 mph, and 35 mph, respectively.