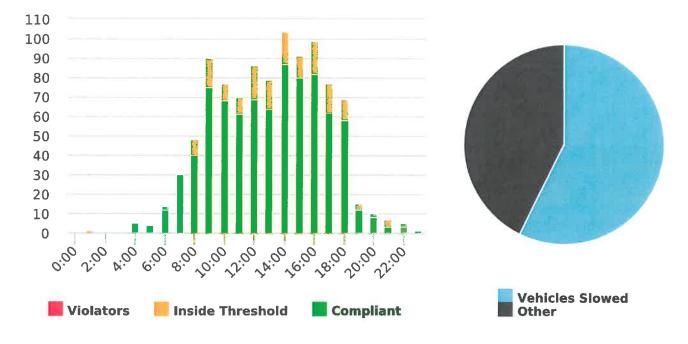

#### CHP Traffic Enforcement Program Number of Citations Issued by Locations Jan to Mar 2020

During the three-month and twelve-month periods ending March 31, 2020 CHP issued 153 (102 for unsafe speed) and 528 (243 for unsafe speed) citations, respectively. The numbers of citations for the previous three-month and twelve-month periods ending December 31, 2019 were 98 (28 for unsafe speed) and 485 (180 for unsafe speed). CHP also gave 150 verbal warnings and assisted 179 motorists during the quarter. The citations are presented by type in the attached pie charts. Number of citations for the 20 general locations (12 locations identified by a 2006 DMFPO survey, plus 8 locations added based on the feedback and field observations) are presented on the attached maps.