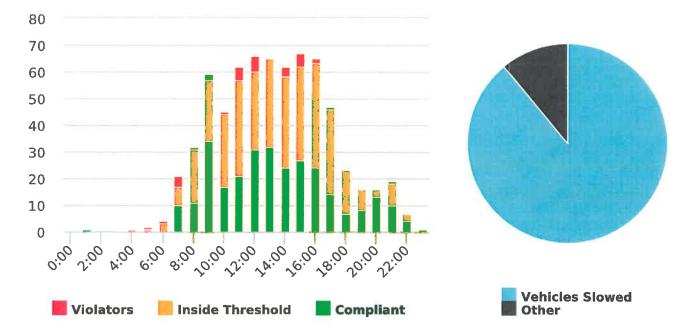

During the three-month and twelve-month periods ending March 31, 2020 CHP issued 153 (102 for unsafe speed) and 528 (243 for unsafe speed) citations, respectively. The numbers of citations for the previous three-month and twelve-month periods ending December 31, 2019 were 98 (28 for unsafe speed) and 485 (180 for unsafe speed). CHP also gave 150 verbal warnings and assisted 179 motorists during the quarter. The citations are presented by type in the attached pie charts. Number of citations for the 20 general locations (12 locations identified by a 2006 DMFPO survey, plus 8 locations added based on the feedback and field observations) are presented on the attached maps.

#### CHP Traffic Enforcement Program Number of Citations Issued by Locations Jan to Mar 2020