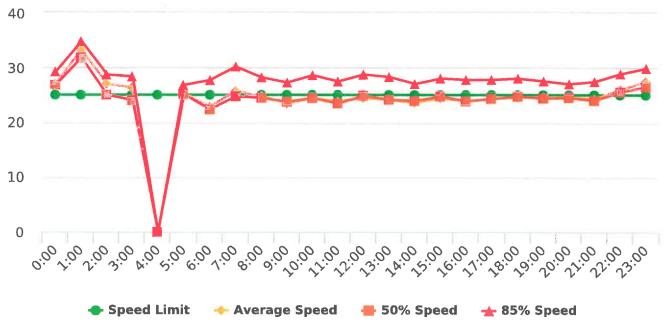

The four mobile speed monitor/display units have been rotated among locations during the quarter. The average speeds in most residential zones remain near or below 25 mph with the exception of sections of the Forest Lodge, Sloat, Lopez, Forest Lake, Sunridge Roads and Crespi Lane and coastal 17 Mile Drive. The average and 85% speeds on those highly travelled roads remain near or below 30 mph, and 35 mph, respectively.