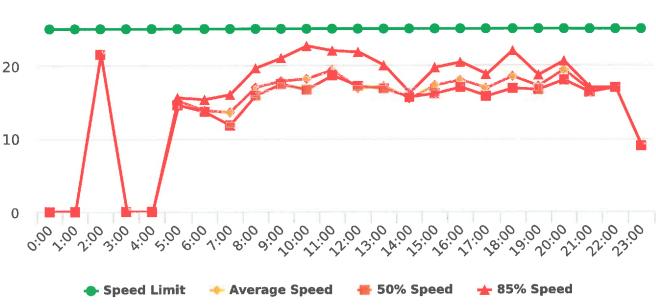

The four mobile speed monitor/display units have been rotated among locations during the quarter. The average speeds in most residential zones remain near or below 25 mph with the exception of sections of the Forest Lodge, Sloat, Lopez, Forest Lake, Sunridge Roads and Crespi Lane and coastal 17 Mile Drive. The average and 85% speeds on those highly travelled roads remain near or below 30 mph, and 35 mph, respectively.

### **Overall Summary**

Total Days of Data: 7 Speed Limit: 25 Average Speed: 13.47 50th Percentile Speed: 12.92 85th Percentile Speed: 14.47 Pace Speed Range: 8-18 Site: Sloat Road, 1N - Sloat and Lost Barranca (2844 Sloat)

#### **Overall Summary**

Total Days of Data: 7 Speed Limit: 25 Average Speed: 18.2 50th Percentile Speed: 17.31 85th Percentile Speed: 20.4 Pace Speed Range: 13-23 Site: Sloat Road, 1N - Sloat and Lost Barranca (2844 Sloat)

#### **Overall Summary**

Total Days of Data: 7 Speed Limit: 25 Average Speed: 16.52 50th Percentile Speed: 15.68 85th Percentile Speed: 18.95 Pace Speed Range: 12-22 Site: Sloat Road, 1N - Sloat and Lost Barranca (2844 Sloat)