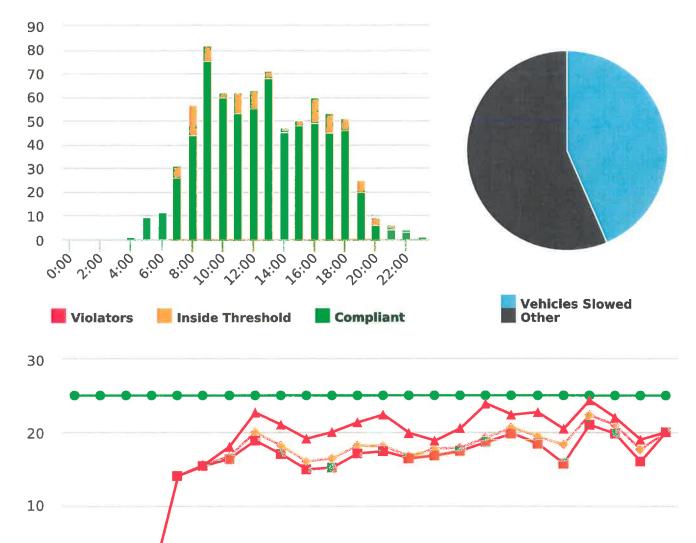

### **Overall Summary**

Total Days of Data: 7 Speed Limit: 25 Average Speed: 13.47 50th Percentile Speed: 12.92 85th Percentile Speed: 14.47 Pace Speed Range: 8-18 Site: Sloat Road, 1N - Sloat and Lost Barranca (2844 Sloat)

Minimum Speed: 5 Maximum Speed: 24 Display Status: Speed Display Average Volume per Day: 35.9 Total Volume: 251

0

Generated by Marianna Pimentel from Pebble Beach Community Services on Mar 18, 2020 at 12:50:48 PM