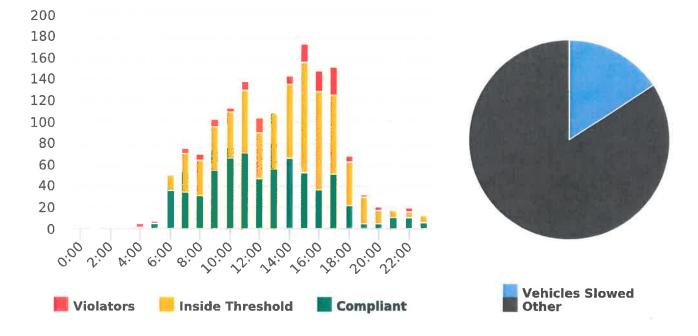

During the three-month and twelve-month periods ending March 31, 2020 CHP issued 153 (102 for unsafe speed) and 528 (243 for unsafe speed) citations, respectively. The numbers of citations for the previous three-month and twelve-month periods ending December 31, 2019 were 98 (28 for unsafe speed) and 485 (180 for unsafe speed). CHP also gave 150 verbal warnings and assisted 179 motorists during the quarter. The citations are presented by type in the attached pie charts. Number of citations for the 20 general locations (12 locations identified by a 2006 DMFPO survey, plus 8 locations added based on the feedback and field observations) are presented on the attached maps.

#### CHP Traffic Enforcement Program Number of Citations Issued by Locations Apr 2019 to Mar 2020