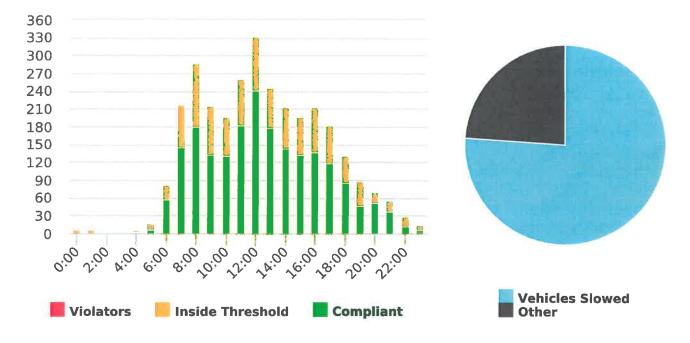

During the three-month and twelve-month periods ending March 31, 2020 CHP issued 153 (102 for unsafe speed) and 528 (243 for unsafe speed) citations, respectively. The numbers of citations for the previous three-month and twelve-month periods ending December 31, 2019 were 98 (28 for unsafe speed) and 485 (180 for unsafe speed). CHP also gave 150 verbal warnings and assisted 179 motorists during the quarter. The citations are presented by type in the attached pie charts. Number of citations for the 20 general locations (12 locations identified by a 2006 DMFPO survey, plus 8 locations added based on the feedback and field observations) are presented on the attached maps.

#### CHP Traffic Enforcement Program Number of Citations Issued by Locations Jan to Mar 2020