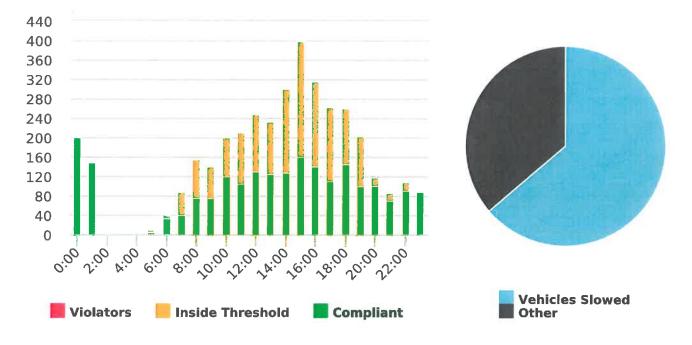

During the three-month and twelve-month periods ending March 31, 2020 CHP issued 153 (102 for unsafe speed) and 528 (243 for unsafe speed) citations, respectively. The numbers of citations for the previous three-month and twelve-month periods ending December 31, 2019 were 98 (28 for unsafe speed) and 485 (180 for unsafe speed). CHP also gave 150 verbal warnings and assisted 179 motorists during the quarter. The citations are presented by type in the attached pie charts. Number of citations for the 20 general locations (12 locations identified by a 2006 DMFPO survey, plus 8 locations added based on the feedback and field observations) are presented on the attached maps.

|                    | Travel    | Period      | # of         | 41 to        | 46 to       | Over        |
|--------------------|-----------|-------------|--------------|--------------|-------------|-------------|
| Location           | Direction | 2019        | Measurements | 45 mph       | 50 mph      | 50 mph      |
| Forest Lodge Rd    |           | 12/30-1/5   |              |              |             |             |
| near Majella       | East      | (7 Days)    | 8,780        | 36           | 4           | 2           |
|                    |           | 2/10-2/15   |              |              |             |             |
| п                  | "         | (6 Days)    | 8,216        | 24           | 5           | 1           |
|                    |           | 3/23-3/29   |              |              |             |             |
| н                  | п         | (7 Days)    | 4,524        | 20           | 2           | 0           |
|                    |           | 1/6-1/11    |              |              |             |             |
| п                  | West      | (6 Days)    | 7,793        | 31           | 1           | 2           |
|                    |           | 2/18-2/23   | ,            | -            |             |             |
| п                  | п         | (6 Days)    | 7,919        | 25           | 1           | 0           |
|                    |           | 3/23-3/29   | 1,515        | 23           |             | Ŭ           |
| п                  | п         | (6 Days)    | 4,524        | 20           | 2           | 0           |
|                    |           |             | 4,324        | 20           | 2           | 0           |
| Sloat Rd           | North     | 12/30-1/5   | 10.020       | Γ4           | 7           | 1           |
| near Wranglers Tr. | North     | (7 Days)    | 10,930       | 54           | /           | 1           |
| п                  |           | 3/23-3/27   | 0.067        |              |             |             |
| "                  |           | (5 Days)    | 3,367        | 31           | 3           | 0           |
|                    |           | 1/6-1/12    |              |              | _           | _           |
| "                  | South     | (7 Days)    | 10,280       | 76           | 3           | 3           |
| Lopez Rd           |           | 1/13-1/18   |              |              |             |             |
| near Congress      | North     | (6 Days)    | 4,446        | 61           | 3           | 1           |
|                    |           | 2/24-3/1    |              |              |             |             |
| п                  | "         | (7 Days)    | 5,399        | 68           | 10          | 3           |
|                    |           | 1/21-1/26   |              |              |             |             |
| "                  | South     | (6 Days)    | 3,279        | 58           | 12          | 2           |
|                    |           | 3/2-3/7     |              |              |             |             |
| п                  | "         | (6 Days)    | 3,135        | 66           | 5           | 0           |
| Forest Lake Rd     |           | 1/13-1/19   |              |              |             |             |
| near Bristol curve | North     | (7 Days)    | 7,224        | 27           | 5           | 1           |
|                    |           | 2/24-3/1    |              |              |             |             |
| п                  | "         | (7 Days)    | 5,869        | 31           | 5           | 1           |
|                    |           | 1/21-1/26   |              |              |             |             |
| п                  | South     | (6 Days)    | 7,872        | 27           | 3           | 0           |
|                    |           | 3/2-3/8     |              |              |             |             |
| н                  | ш         | (7 Days)    | 7,259        | 35           | 7           | 0           |
|                    |           | 1/27-2/22   |              |              |             |             |
| Crespi Lane        | North     | (7 Days)    | 3,721        | 30           | 3           | 0           |
| ·                  |           | 3/9-3/15    |              |              |             |             |
| п                  | п         | (7 Days)    | 681          | 7            | 1           | 1           |
|                    |           | 2/3-2/9     |              |              |             |             |
| п                  | South     | (7 Days)    | 1,557        | 36           | 8           | 2           |
|                    |           | 3/16-3/22   | _,           |              |             |             |
| п                  | п         | (7 Days)    | 492          | 8            | 1           | 1           |
| TOTAL<br>%         |           | ( = - ) • / | 117,267      | 771<br>0.66% | 91<br>0.08% | 21<br>0.02% |

#### Vehicle traffic and speed statistics at locations with higher recorded speeds

Note: In addition to the citations above, CHP gave 150 verb al warnings and assisted 179 motorist during 3rd Quarter FY 2019-20.