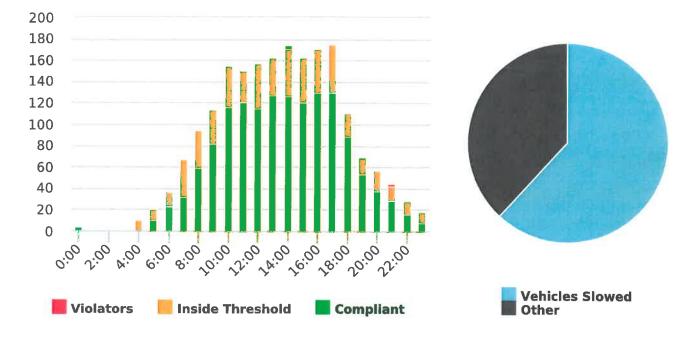

#### CHP Traffic Enforcement Program Number of Citations Issued by Locations Apr 2019 to Mar 2020

During the three-month and twelve-month periods ending March 31, 2020 CHP issued 153 (102 for unsafe speed) and 528 (243 for unsafe speed) citations, respectively. The numbers of citations for the previous three-month and twelve-month periods ending December 31, 2019 were 98 (28 for unsafe speed) and 485 (180 for unsafe speed). CHP also gave 150 verbal warnings and assisted 179 motorists during the quarter. The citations are presented by type in the attached pie charts. Number of citations for the 20 general locations (12 locations identified by a 2006 DMFPO survey, plus 8 locations added based on the feedback and field observations) are presented on the attached maps.