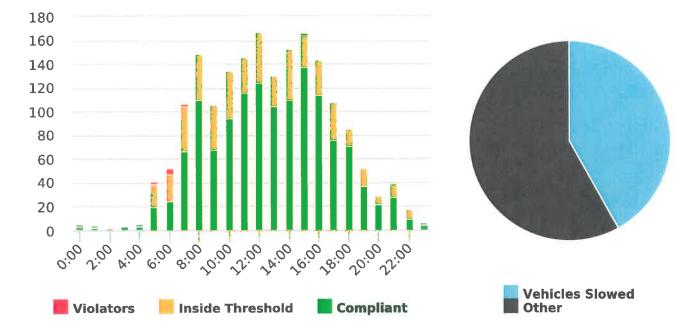

#### CHP Traffic Enforcement Program Number of Citations Issued by Locations Jan to Mar 2020

During the three-month and twelve-month periods ending March 31, 2020 CHP issued 153 (102 for unsafe speed) and 528 (243 for unsafe speed) citations, respectively. The numbers of citations for the previous three-month and twelve-month periods ending December 31, 2019 were 98 (28 for unsafe speed) and 485 (180 for unsafe speed). CHP also gave 150 verbal warnings and assisted 179 motorists during the quarter. The citations are presented by type in the attached pie charts. Number of citations for the 20 general locations (12 locations identified by a 2006 DMFPO survey, plus 8 locations added based on the feedback and field observations) are presented on the attached maps.