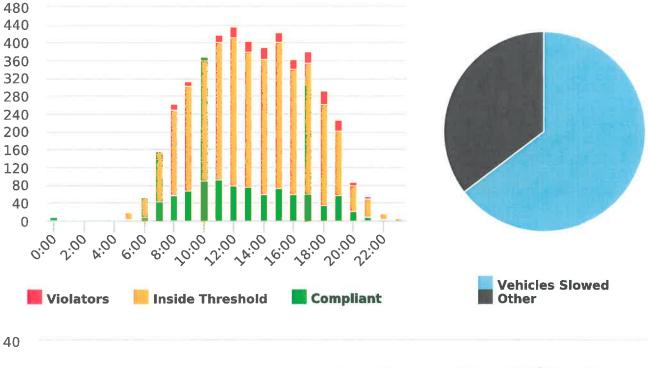

During the three-month and twelve-month periods ending March 31, 2020 CHP issued 153 (102 for unsafe speed) and 528 (243 for unsafe speed) citations, respectively. The numbers of citations for the previous three-month and twelve-month periods ending December 31, 2019 were 98 (28 for unsafe speed) and 485 (180 for unsafe speed). CHP also gave 150 verbal warnings and assisted 179 motorists during the quarter. The citations are presented by type in the attached pie charts. Number of citations for the 20 general locations (12 locations identified by a 2006 DMFPO survey, plus 8 locations added based on the feedback and field observations) are presented on the attached maps.

#### CHP Traffic Enforcement Program Number of Citations Issued by Locations Jan to Mar 2020