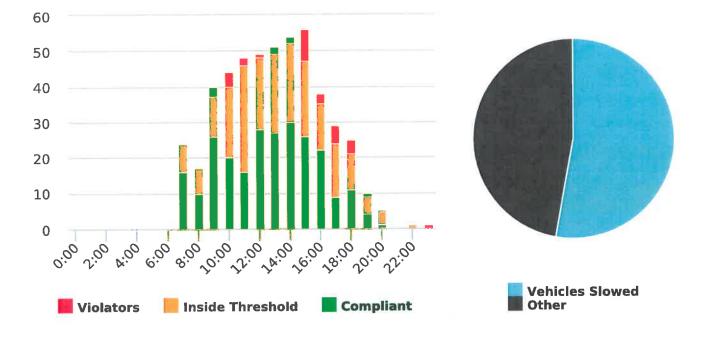

During the three-month and twelve-month periods ending March 31, 2020 CHP issued 153 (102 for unsafe speed) and 528 (243 for unsafe speed) citations, respectively. The numbers of citations for the previous three-month and twelve-month periods ending December 31, 2019 were 98 (28 for unsafe speed) and 485 (180 for unsafe speed). CHP also gave 150 verbal warnings and assisted 179 motorists during the quarter. The citations are presented by type in the attached pie charts. Number of citations for the 20 general locations (12 locations identified by a 2006 DMFPO survey, plus 8 locations added based on the feedback and field observations) are presented on the attached maps.

#### Vehicle traffic and speed statistics at locations with higher recorded speeds

Note: In addition to the citations above, CHP gave 150 verb al warnings and assisted 179 motorist during 3rd Quarter FY 2019-20.