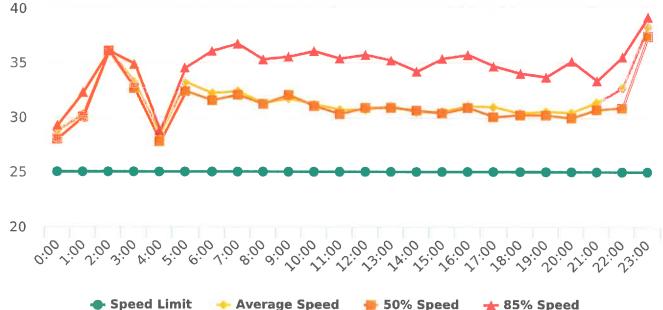

The four mobile speed monitor/display units have been rotated among locations during the quarter. The average speeds in most residential zones remain near or below 25 mph with the exception of sections of the Forest Lodge, Sloat, Lopez, Forest Lake, Sunridge Roads and Crespi Lane and coastal 17 Mile Drive. The average and 85% speeds on those highly travelled roads remain near or below 30 mph, and 35 mph, respectively.

#### CHP Traffic Enforcement Program Number of Citations Issued by Locations Apr 2019 to Mar 2020