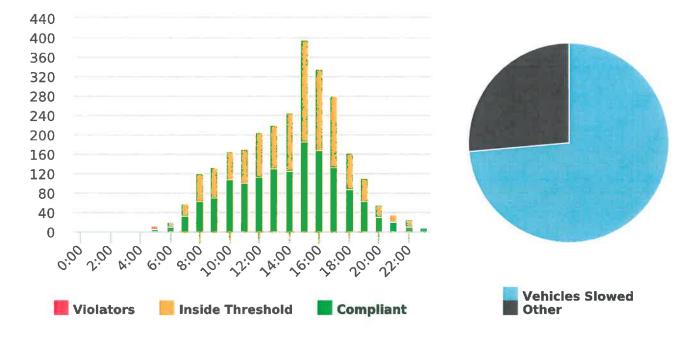

During the three-month and twelve-month periods ending March 31, 2020 CHP issued 153 (102 for unsafe speed) and 528 (243 for unsafe speed) citations, respectively. The numbers of citations for the previous three-month and twelve-month periods ending December 31, 2019 were 98 (28 for unsafe speed) and 485 (180 for unsafe speed). CHP also gave 150 verbal warnings and assisted 179 motorists during the quarter. The citations are presented by type in the attached pie charts. Number of citations for the 20 general locations (12 locations identified by a 2006 DMFPO survey, plus 8 locations added based on the feedback and field observations) are presented on the attached maps.

#### CHP Traffic Enforcement Program Number of Citations Issued by Locations Apr 2019 to Mar 2020