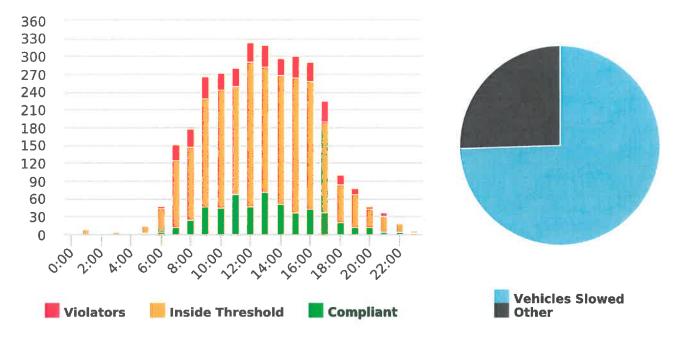

During the three-month and twelve-month periods ending March 31, 2020 CHP issued 153 (102 for unsafe speed) and 528 (243 for unsafe speed) citations, respectively. The numbers of citations for the previous three-month and twelve-month periods ending December 31, 2019 were 98 (28 for unsafe speed) and 485 (180 for unsafe speed). CHP also gave 150 verbal warnings and assisted 179 motorists during the quarter. The citations are presented by type in the attached pie charts. Number of citations for the 20 general locations (12 locations identified by a 2006 DMFPO survey, plus 8 locations added based on the feedback and field observations) are presented on the attached maps.

#### CHP Traffic Enforcement Program Number of Citations Issued by Locations Apr 2019 to Mar 2020