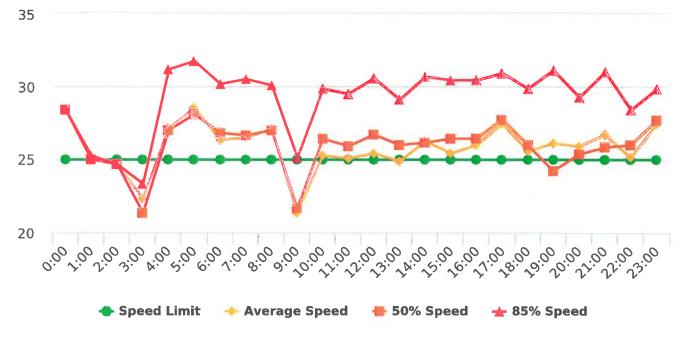

The four mobile speed monitor/display units have been rotated among locations during the quarter. The average speeds in most residential zones remain near or below 25 mph with the exception of sections of the Forest Lodge, Sloat, Lopez, Forest Lake, Sunridge Roads and Crespi Lane and coastal 17 Mile Drive. The average and 85% speeds on those highly travelled roads remain near or below 30 mph, and 35 mph, respectively.

#### Vehicle traffic and speed statistics at locations with higher recorded speeds

Note: In addition to the citations above, CHP gave 150 verb al warnings and assisted 179 motorist during 3rd Quarter FY 2019-20.