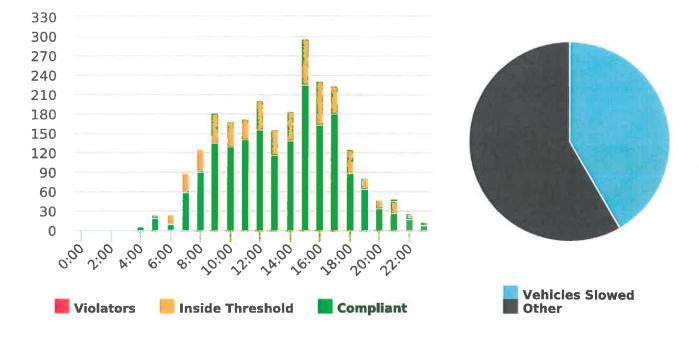

#### CHP Traffic Enforcement Program Number of Citations Issued by Locations Jan to Mar 2020

During the three-month and twelve-month periods ending March 31, 2020 CHP issued 153 (102 for unsafe speed) and 528 (243 for unsafe speed) citations, respectively. The numbers of citations for the previous three-month and twelve-month periods ending December 31, 2019 were 98 (28 for unsafe speed) and 485 (180 for unsafe speed). CHP also gave 150 verbal warnings and assisted 179 motorists during the quarter. The citations are presented by type in the attached pie charts. Number of citations for the 20 general locations (12 locations identified by a 2006 DMFPO survey, plus 8 locations added based on the feedback and field observations) are presented on the attached maps.