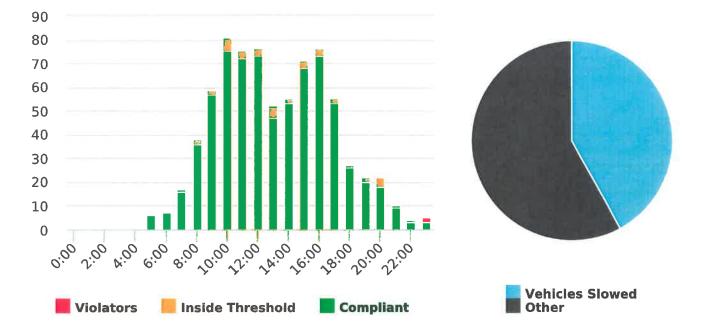

During the three-month and twelve-month periods ending March 31, 2020 CHP issued 153 (102 for unsafe speed) and 528 (243 for unsafe speed) citations, respectively. The numbers of citations for the previous three-month and twelve-month periods ending December 31, 2019 were 98 (28 for unsafe speed) and 485 (180 for unsafe speed). CHP also gave 150 verbal warnings and assisted 179 motorists during the quarter. The citations are presented by type in the attached pie charts. Number of citations for the 20 general locations (12 locations identified by a 2006 DMFPO survey, plus 8 locations added based on the feedback and field observations) are presented on the attached maps.

#### CHP Traffic Enforcement Program Number of Citations Issued by Locations Jan to Mar 2020