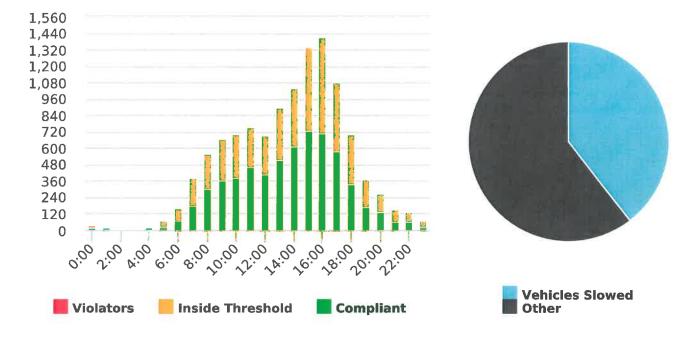

During the three-month and twelve-month periods ending March 31, 2020 CHP issued 153 (102 for unsafe speed) and 528 (243 for unsafe speed) citations, respectively. The numbers of citations for the previous three-month and twelve-month periods ending December 31, 2019 were 98 (28 for unsafe speed) and 485 (180 for unsafe speed). CHP also gave 150 verbal warnings and assisted 179 motorists during the quarter. The citations are presented by type in the attached pie charts. Number of citations for the 20 general locations (12 locations identified by a 2006 DMFPO survey, plus 8 locations added based on the feedback and field observations) are presented on the attached maps.

#### CHP Traffic Enforcement Program Number of Citations Issued by Locations Jan to Mar 2020