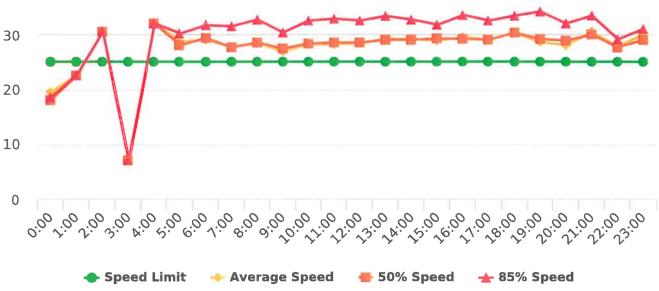

The four mobile speed monitor/display units have been rotated among locations during the quarter. The average speeds in most residential zones remain near or below 25 mph with the exception of sections of the Forest Lodge, Sloat, Lopez, Forest Lake, Sunridge Roads and Crespi Lane and coastal 17 Mile Drive. The average and 85% speeds on those highly travelled roads remain near or below 30 mph, and 35 mph, respectively.