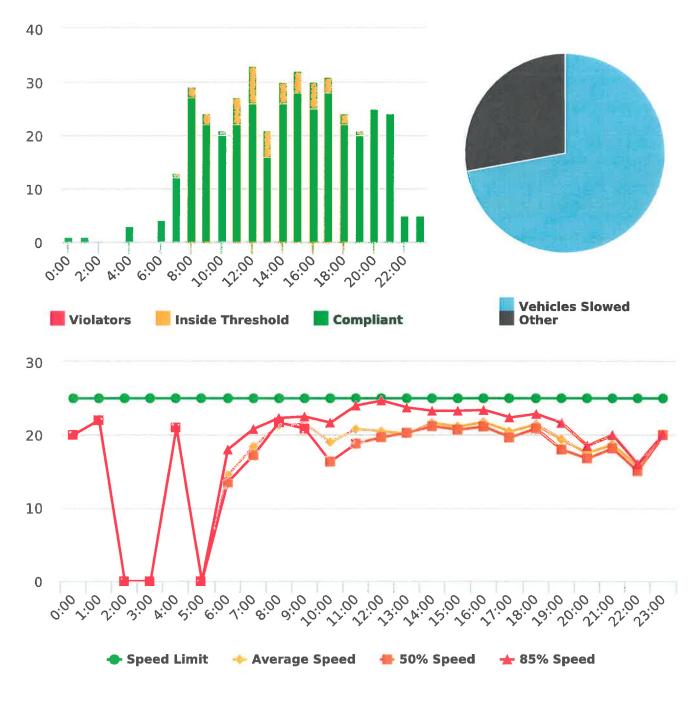

During the three-month and twelve-month periods ending March 31, 2020 CHP issued 153 (102 for unsafe speed) and 528 (243 for unsafe speed) citations, respectively. The numbers of citations for the previous three-month and twelve-month periods ending December 31, 2019 were 98 (28 for unsafe speed) and 485 (180 for unsafe speed). CHP also gave 150 verbal warnings and assisted 179 motorists during the quarter. The citations are presented by type in the attached pie charts. Number of citations for the 20 general locations (12 locations identified by a 2006 DMFPO survey, plus 8 locations added based on the feedback and field observations) are presented on the attached maps.

The four mobile speed monitor/display units have been rotated among locations during the quarter. The average speeds in most residential zones remain near or below 25 mph with the exception of sections of the Forest Lodge, Sloat, Lopez, Forest Lake, Sunridge Roads and Crespi Lane and coastal 17 Mile Drive. The average and 85% speeds on those highly travelled roads remain near or below 30 mph, and 35 mph, respectively.

#### Vehicle traffic and speed statistics at locations with higher recorded speeds

Note: In addition to the citations above, CHP gave 150 verb al warnings and assisted 179 motorist during 3rd Quarter FY 2019-20.