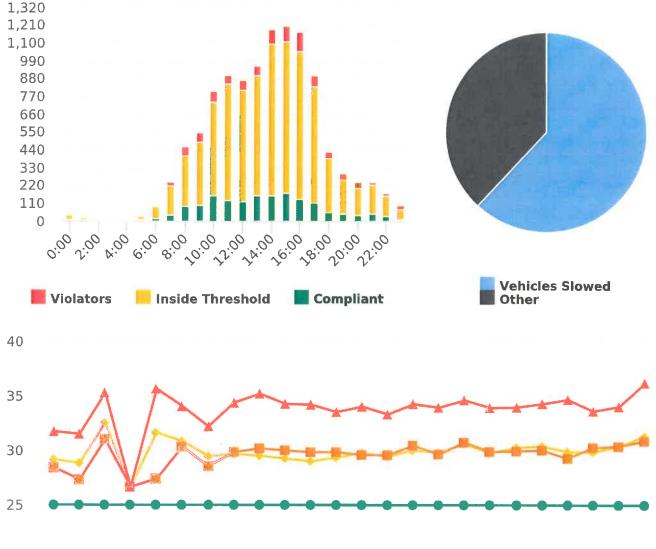

#### CHP Traffic Enforcement Program Number of Citations Issued by Locations Jan to Mar 2020

During the three-month and twelve-month periods ending March 31, 2020 CHP issued 153 (102 for unsafe speed) and 528 (243 for unsafe speed) citations, respectively. The numbers of citations for the previous three-month and twelve-month periods ending December 31, 2019 were 98 (28 for unsafe speed) and 485 (180 for unsafe speed). CHP also gave 150 verbal warnings and assisted 179 motorists during the quarter. The citations are presented by type in the attached pie charts. Number of citations for the 20 general locations (12 locations identified by a 2006 DMFPO survey, plus 8 locations added based on the feedback and field observations) are presented on the attached maps.