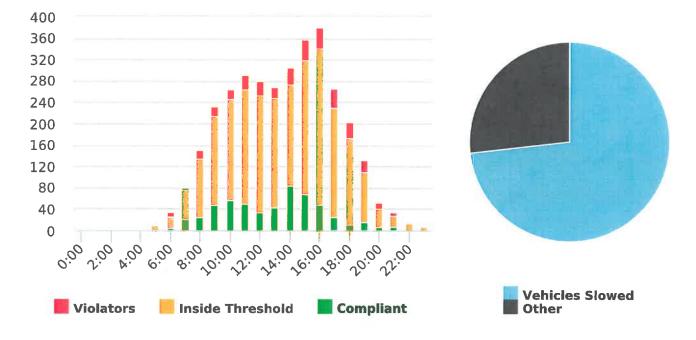

#### CHP Traffic Enforcement Program Number of Citations Issued by Locations Apr 2019 to Mar 2020

During the three-month and twelve-month periods ending March 31, 2020 CHP issued 153 (102 for unsafe speed) and 528 (243 for unsafe speed) citations, respectively. The numbers of citations for the previous three-month and twelve-month periods ending December 31, 2019 were 98 (28 for unsafe speed) and 485 (180 for unsafe speed). CHP also gave 150 verbal warnings and assisted 179 motorists during the quarter. The citations are presented by type in the attached pie charts. Number of citations for the 20 general locations (12 locations identified by a 2006 DMFPO survey, plus 8 locations added based on the feedback and field observations) are presented on the attached maps.