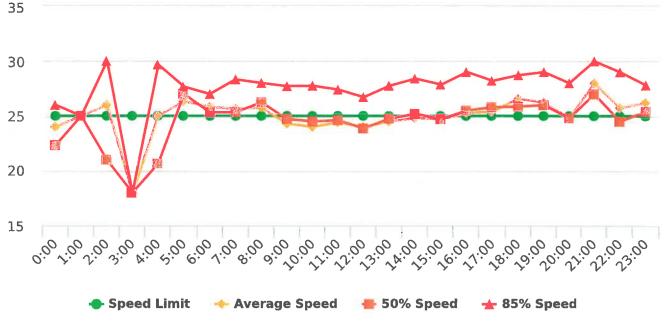

The four mobile speed monitor/display units have been rotated among locations during the quarter. The average speeds in most residential zones remain near or below 25 mph with the exception of sections of the Forest Lodge, Sloat, Lopez, Forest Lake, Sunridge Roads and Crespi Lane and coastal 17 Mile Drive. The average and 85% speeds on those highly travelled roads remain near or below 30 mph, and 35 mph, respectively.