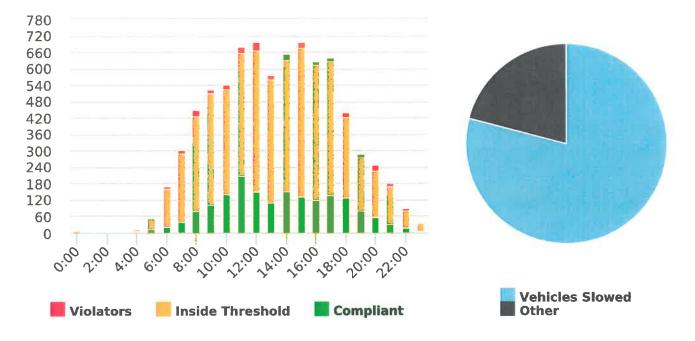

During the three-month and twelve-month periods ending March 31, 2020 CHP issued 153 (102 for unsafe speed) and 528 (243 for unsafe speed) citations, respectively. The numbers of citations for the previous three-month and twelve-month periods ending December 31, 2019 were 98 (28 for unsafe speed) and 485 (180 for unsafe speed). CHP also gave 150 verbal warnings and assisted 179 motorists during the quarter. The citations are presented by type in the attached pie charts. Number of citations for the 20 general locations (12 locations identified by a 2006 DMFPO survey, plus 8 locations added based on the feedback and field observations) are presented on the attached maps.

#### CHP Traffic Enforcement Program Number of Citations Issued by Locations Jan to Mar 2020