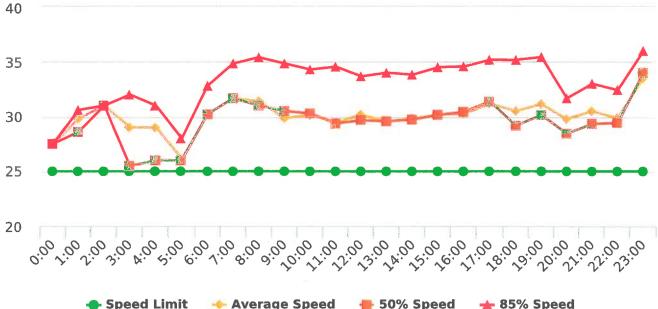

The four mobile speed monitor/display units have been rotated among locations during the quarter. The average speeds in most residential zones remain near or below 25 mph with the exception of sections of the Forest Lodge, Sloat, Lopez, Forest Lake, Sunridge Roads and Crespi Lane and coastal 17 Mile Drive. The average and 85% speeds on those highly travelled roads remain near or below 30 mph, and 35 mph, respectively.

#### CHP Traffic Enforcement Program Number of Citations Issued by Locations Jan to Mar 2020