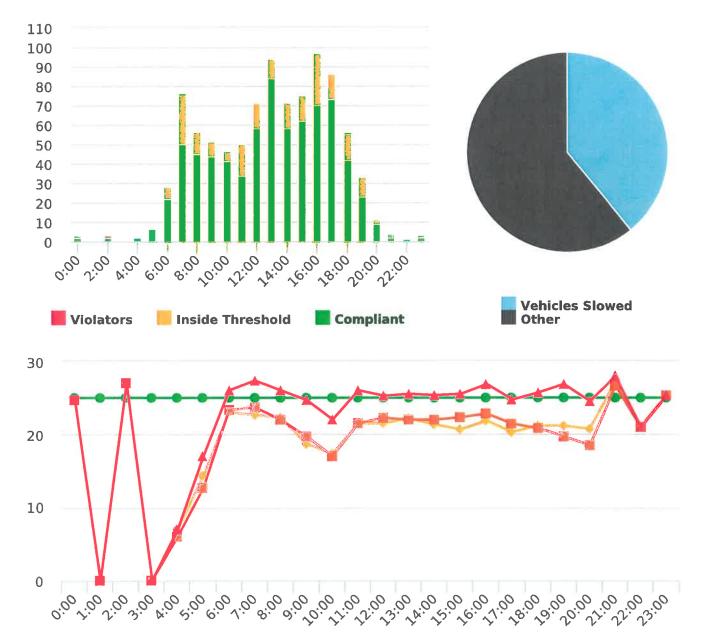

#### CHP Traffic Enforcement Program Number of Citations Issued by Locations Apr 2019 to Mar 2020

During the three-month and twelve-month periods ending March 31, 2020 CHP issued 153 (102 for unsafe speed) and 528 (243 for unsafe speed) citations, respectively. The numbers of citations for the previous three-month and twelve-month periods ending December 31, 2019 were 98 (28 for unsafe speed) and 485 (180 for unsafe speed). CHP also gave 150 verbal warnings and assisted 179 motorists during the quarter. The citations are presented by type in the attached pie charts. Number of citations for the 20 general locations (12 locations identified by a 2006 DMFPO survey, plus 8 locations added based on the feedback and field observations) are presented on the attached maps.