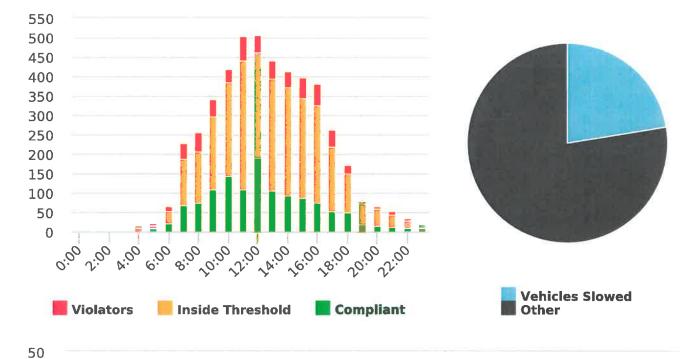

#### CHP Traffic Enforcement Program Number of Citations Issued by Locations Apr 2019 to Mar 2020

During the three-month and twelve-month periods ending March 31, 2020 CHP issued 153 (102 for unsafe speed) and 528 (243 for unsafe speed) citations, respectively. The numbers of citations for the previous three-month and twelve-month periods ending December 31, 2019 were 98 (28 for unsafe speed) and 485 (180 for unsafe speed). CHP also gave 150 verbal warnings and assisted 179 motorists during the quarter. The citations are presented by type in the attached pie charts. Number of citations for the 20 general locations (12 locations identified by a 2006 DMFPO survey, plus 8 locations added based on the feedback and field observations) are presented on the attached maps.