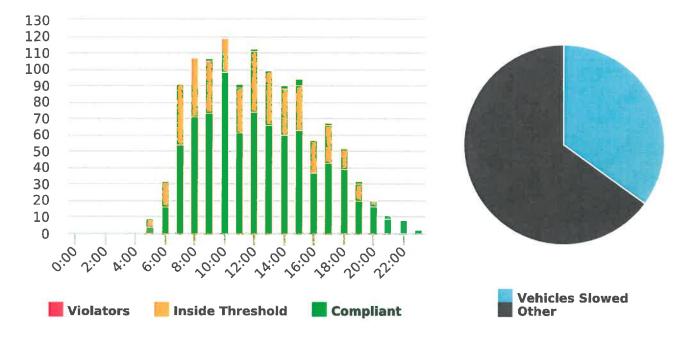

During the three-month and twelve-month periods ending March 31, 2020 CHP issued 153 (102 for unsafe speed) and 528 (243 for unsafe speed) citations, respectively. The numbers of citations for the previous three-month and twelve-month periods ending December 31, 2019 were 98 (28 for unsafe speed) and 485 (180 for unsafe speed). CHP also gave 150 verbal warnings and assisted 179 motorists during the quarter. The citations are presented by type in the attached pie charts. Number of citations for the 20 general locations (12 locations identified by a 2006 DMFPO survey, plus 8 locations added based on the feedback and field observations) are presented on the attached maps.

#### CHP Traffic Enforcement Program Number of Citations Issued by Locations Jan to Mar 2020