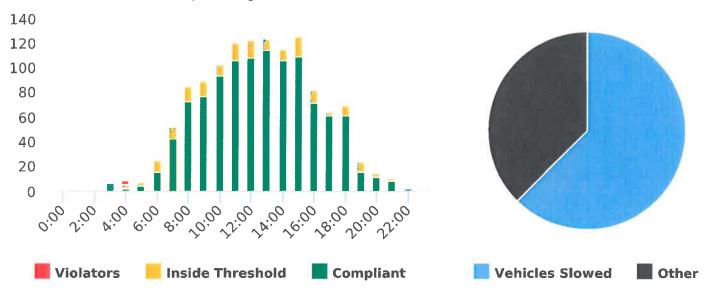

### **Overall Summary**

Total Days of Data: 7 Speed Limit: 25 Average Speed: 8.83 50th Percentile Speed: 8.07 85th Percentile Speed: 10.88 Minimum Speed: 5 Maximum Speed: 27

Display Mode: Speed Display Average Volume per Day: 220.3