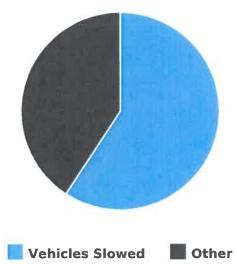

### **Overall Summary**

Total Days of Data: 7 Speed Limit: 25 Average Speed: 8.83 50th Percentile Speed: 8.07 85th Percentile Speed: 10.88 Minimum Speed: 5 Maximum Speed: 27

Display Mode: Speed Display Average Volume per Day: 220.3