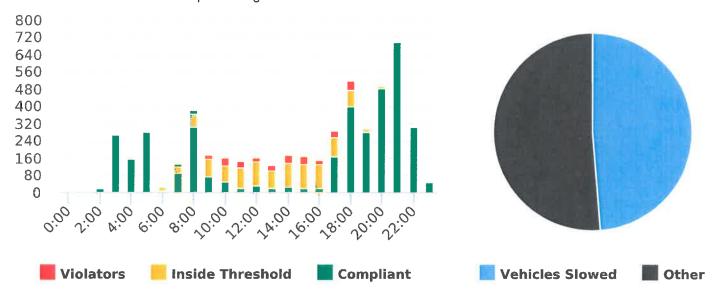

Number of citations for the 21 general locations (12 locations identified by a 2006 DMFPO survey, plus 9 locations added based on the feedback and field observations) are presented on the attached maps.