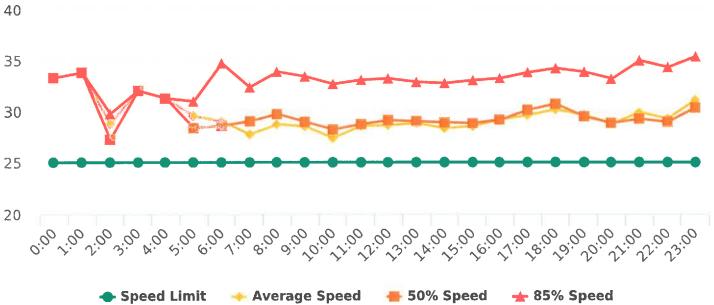

Lopez Road, 7N - Lopez Rd. near Congress Rd., NB

Start: 2021-02-07 End: 2021-02-14 Times: 0:00-23:59

Violation Threshold: Speed Limit + 10

Speed Range: 1 to 100

### **Overall Summary**

Total Days of Data: 7 Speed Limit: 25 Average Speed: 28.43 50th Percentile Speed: 29.38 85th Percentile Speed: 34.35

Pace Speed Range: 26-36

Minimum Speed: 5 Maximum Speed: 57

Display Mode: Speed Display Average Volume per Day: 744.0