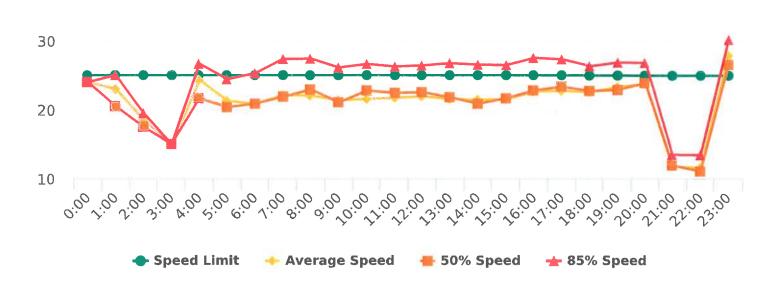

### **Overall Summary**

Total Days of Data: 7 Speed Limit: 25 Average Speed: 8.83 50th Percentile Speed: 8.07 85th Percentile Speed: 10.88 Minimum Speed: 5 Maximum Speed: 27

Display Mode: Speed Display Average Volume per Day: 220.3

### **Overall Summary**

Total Days of Data: 7 Speed Limit: 25 Average Speed: 15.01

50th Percentile Speed: 14.35 85th Percentile Speed: 18.48 Pace Speed Range: 10-20 Minimum Speed: 5 Maximum Speed: 33

Display Mode: Speed Display Average Volume per Day: 88.0