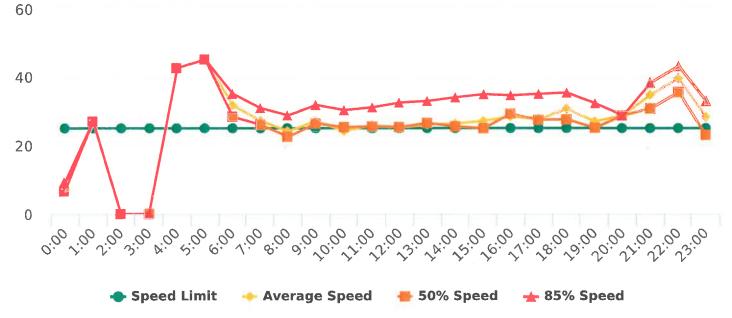

Forest Lodge Road, 2W - Forest Lodge near Majella Rd., WB

60

Start: 2021-01-31 End: 2021-02-07

Times: 0:00-23:59

Violation Threshold: Speed Limit + 10

Speed Range: 1 to 100

### **Overall Summary**

Total Days of Data: 7 Speed Limit: 25 Average Speed: 26.83 50th Percentile Speed: 27.64 85th Percentile Speed: 31.58 Minimum Speed: 5 Maximum Speed: 53

Display Mode: Speed Display Average Volume per Day: 1091.6