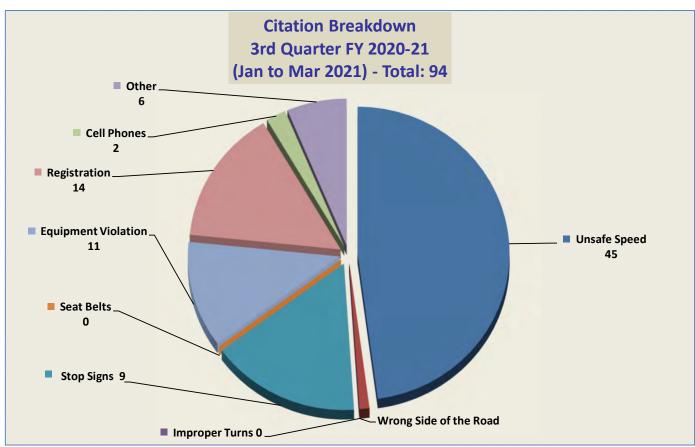

#### DEPUTY GENERAL MANAGER'S REPORT May 28, 2021

TO: Board of Directors

FROM: Suha Kilic, Deputy GM/CFO

SUBJECT: Supplemental Traffic Enforcement Program

**Quarter Ending March 31, 2021** 

During the three-month and twelve-month periods ending March 31, 2021 CHP issued 94 (45 for unsafe speed) and 282 (133 for unsafe speed) citations, respectively. The numbers of citations for the previous three-month and twelve-month periods ending December 31, 2020 were 87 (45 for unsafe speed) and 341 (190 for unsafe speed).

Note: In addition to the citations above, CHP gave 138 verbal warnings and assisted 151 motorist during 3rd Quarter FY 2020-21.