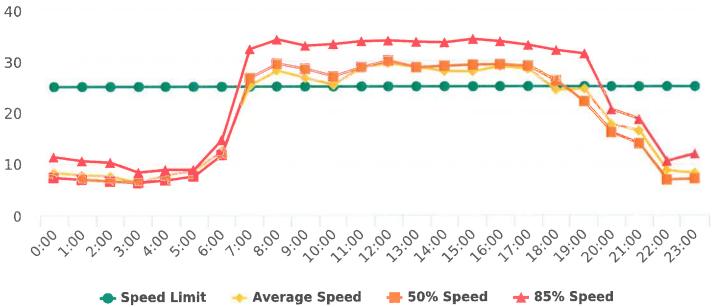

### **Overall Summary**

Total Days of Data: 7 Speed Limit: 25 Average Speed: 28.43 50th Percentile Speed: 29.38 85th Percentile Speed: 34.35

Pace Speed Range: 26-36

Minimum Speed: 5 Maximum Speed: 57

Display Mode: Speed Display Average Volume per Day: 744.0