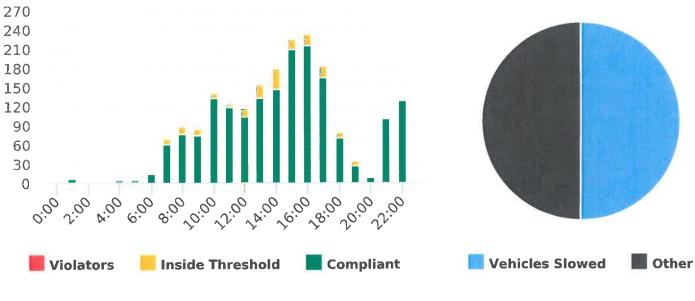

### **Overall Summary**

Total Days of Data: 7 Speed Limit: 25 Average Speed: 8.83 50th Percentile Speed: 8.07 85th Percentile Speed: 10.88 Minimum Speed: 5 Maximum Speed: 27

Display Mode: Speed Display Average Volume per Day: 220.3