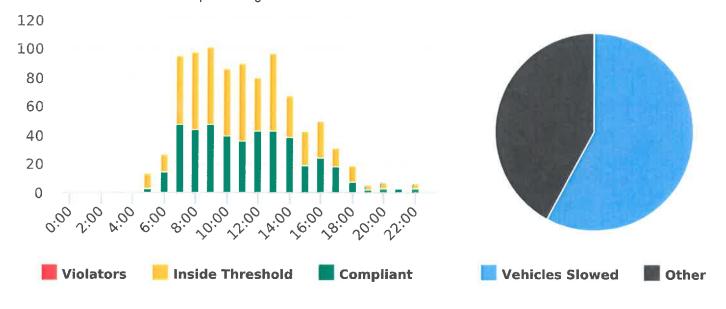

Number of citations for the 21 general locations (12 locations identified by a 2006 DMFPO survey, plus 9 locations added based on the feedback and field observations) are presented on the attached maps.

# CHP Traffic Enforcement Program Number of Citations Issued by Locations Jan 2021 to Mar 2021