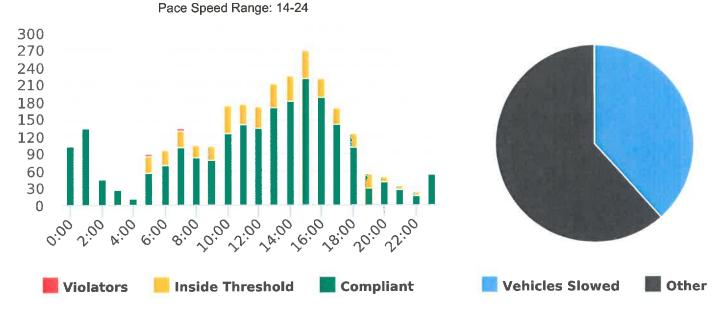

Sloat Road, 1S - Sloat and Lost Barranca, SB

Start: 2021-01-31 End: 2021-02-07 Times: 0:00-23:59

Violation Threshold: Speed Limit + 10

Speed Range: 1 to 100

### **Overall Summary**

Total Days of Data: 7 Speed Limit: 25 Average Speed: 15.01

50th Percentile Speed: 14.35 85th Percentile Speed: 18.48 Pace Speed Range: 10-20 Minimum Speed: 5 Maximum Speed: 33

Display Mode: Speed Display Average Volume per Day: 88.0