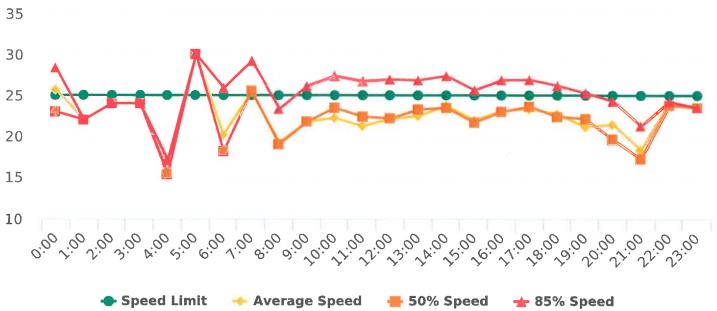

Forest Lodge Road, 2E - Forest Lodge near Majella Rd., EB

Start: 2021-01-25 End: 2021-01-31 Times: 0:00-23:59

Violation Threshold: Speed Limit + 10

Speed Range: 1 to 100

### **Overall Summary**

Total Days of Data: 6
Speed Limit: 25
Average Speed: 24.14
50th Percentile Speed: 24.27
85th Percentile Speed: 28.3

Minimum Speed: 5 Maximum Speed: 47

Display Mode: Speed Display Average Volume per Day: 1308.7