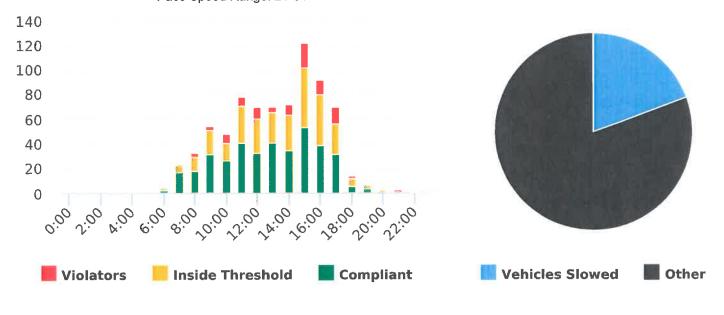

### **Overall Summary**

Total Days of Data: 5 Speed Limit: 25 Average Speed: 18.49 50th Percentile Speed: 18.51 85th Percentile Speed: 27.23

Pace Speed Range: 14-24

Minimum Speed: 5 Maximum Speed: 49

Display Mode: Speed Display Average Volume per Day: 1345.6