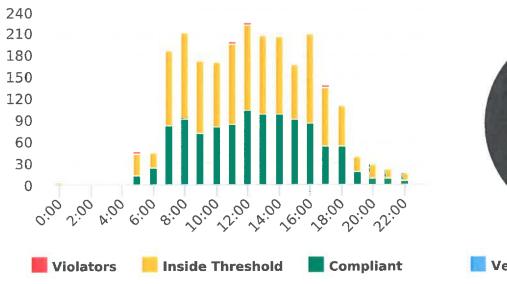

Number of citations for the 21 general locations (12 locations identified by a 2006 DMFPO survey, plus 9 locations added based on the feedback and field observations) are presented on the attached maps.

#### CHP Traffic Enforcement Program Number of Citations Issued by Locations Apr 2020 to Mar 2021

Sloat Road, 1N - Sloat and Lost Barranca, NB

Start: 2021-01-24 End: 2021-01-31 Times: 0:00-23:59

Violation Threshold: Speed Limit + 10