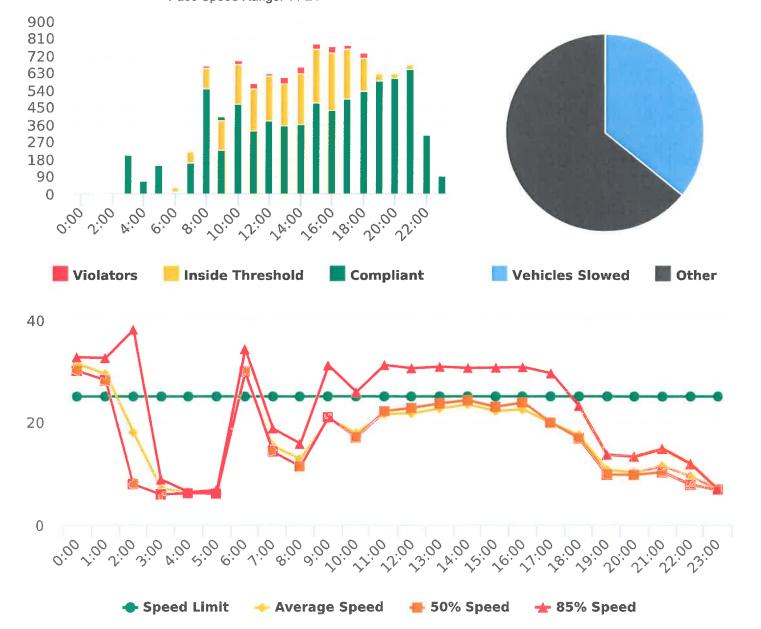

### **Overall Summary**

Total Days of Data: 7 Speed Limit: 25 Average Speed: 8.83 50th Percentile Speed: 8.07 85th Percentile Speed: 10.88 Minimum Speed: 5 Maximum Speed: 27

Display Mode: Speed Display Average Volume per Day: 220.3