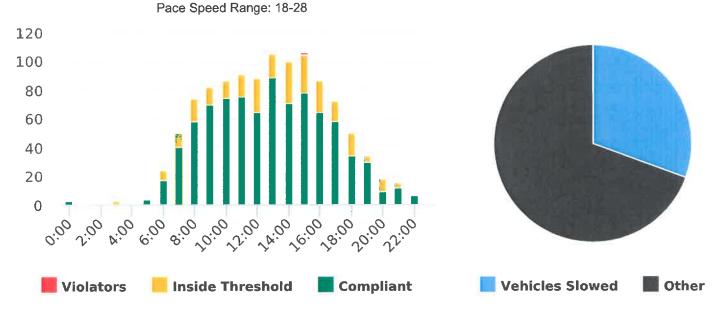

Ortega Road, 3S - Ortega Rd. near Rancho, SB

Start: 2021-03-30 End: 2021-04-04 Times: 0:00-23:59

Violation Threshold: Speed Limit + 10

Speed Range: 1 to 100

### **Overall Summary**

Total Days of Data: 6
Speed Limit: 25
Average Speed: 22.4
50th Percentile Speed: 22.83

85th Percentile Speed: 27.5
Pace Speed Range: 18-28

Minimum Speed: 5 Maximum Speed: 42

Display Mode: Speed Display Average Volume per Day: 478.2