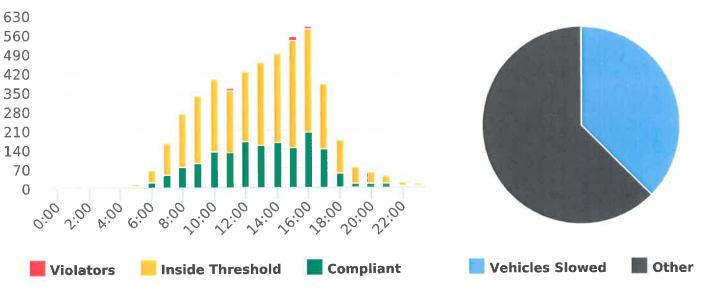

Number of citations for the 21 general locations (12 locations identified by a 2006 DMFPO survey, plus 9 locations added based on the feedback and field observations) are presented on the attached maps.

# CHP Traffic Enforcement Program Number of Citations Issued by Locations Jan 2021 to Mar 2021