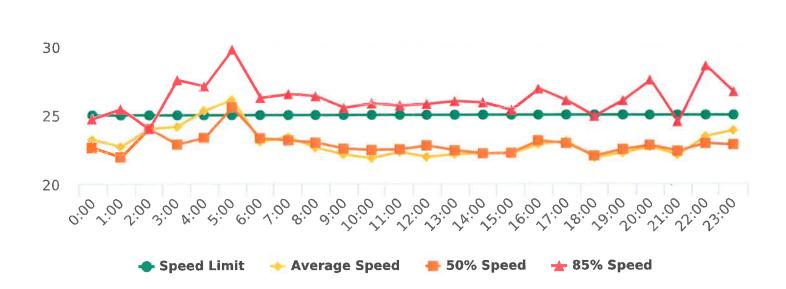

Sloat Road, 1S - Sloat and Lost Barranca, SB

Start: 2021-03-30 End: 2021-04-04 Times: 0:00-23:59

Violation Threshold: Speed Limit + 10

Speed Range: 1 to 100

### **Overall Summary**

Total Days of Data: 6 Speed Limit: 25 Average Speed: 14.37 50th Percentile Speed: 13.89

85th Percentile Speed: 16.71 Pace Speed Range: 9-19 Minimum Speed: 5 Maximum Speed: 34

Display Mode: Speed Display Average Volume per Day: 79.0