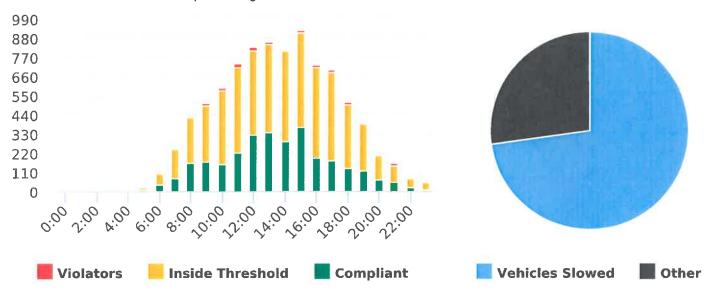

Sloat Road, 4S - Sloat Rd. near Wranglers Intersection, SB

Start: 2021-01-31 End: 2021-02-07 Times: 0:00-23:59

Violation Threshold: Speed Limit + 10

Speed Range: 1 to 100

### **Overall Summary**

Total Days of Data: 7 Speed Limit: 25 Average Speed: 27.06

50th Percentile Speed: 28.0 85th Percentile Speed: 32.87 Pace Speed Range: 24-34 Minimum Speed: 5 Maximum Speed: 90

Display Mode: Speed Display Average Volume per Day: 1177.9