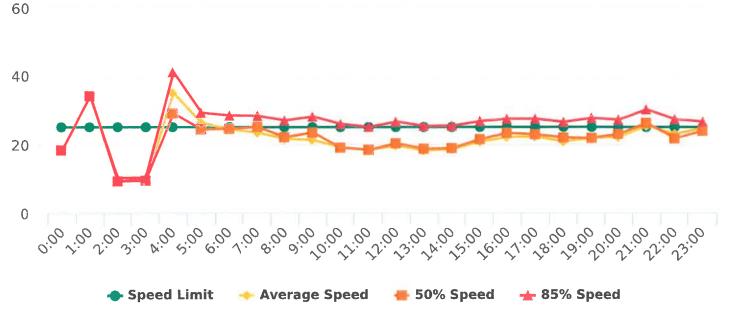

Forest Lodge Road, 2E - Forest Lodge near Majella Rd., EB

Start: 2021-01-25 End: 2021-01-31 Times: 0:00-23:59

Violation Threshold: Speed Limit + 10

Speed Range: 1 to 100

### **Overall Summary**

Total Days of Data: 6
Speed Limit: 25
Average Speed: 24.14
50th Percentile Speed: 24.27
85th Percentile Speed: 28.3

Minimum Speed: 5 Maximum Speed: 47

Display Mode: Speed Display Average Volume per Day: 1308.7