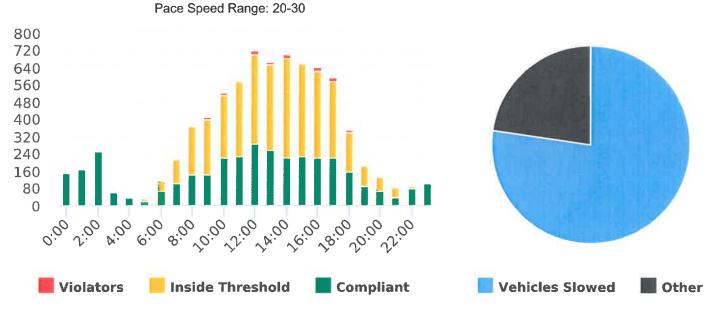

### **Overall Summary**

Total Days of Data: 7 Speed Limit: 25 Average Speed: 15.01

50th Percentile Speed: 14.35 85th Percentile Speed: 18.48 Pace Speed Range: 10-20 Minimum Speed: 5 Maximum Speed: 33

Display Mode: Speed Display Average Volume per Day: 88.0