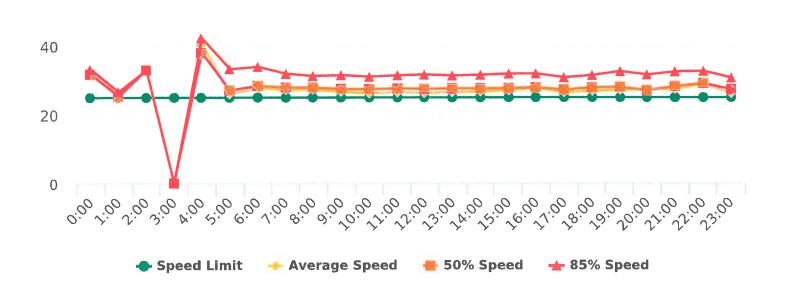

Sloat Road, 4S - Sloat Rd. near Wranglers Intersection, SB

Start: 2021-01-31 End: 2021-02-07 Times: 0:00-23:59

Violation Threshold: Speed Limit + 10

Speed Range: 1 to 100

### **Overall Summary**

Total Days of Data: 7 Speed Limit: 25 Average Speed: 27.06

50th Percentile Speed: 28.0 85th Percentile Speed: 32.87 Pace Speed Range: 24-34 Minimum Speed: 5 Maximum Speed: 90

Display Mode: Speed Display Average Volume per Day: 1177.9