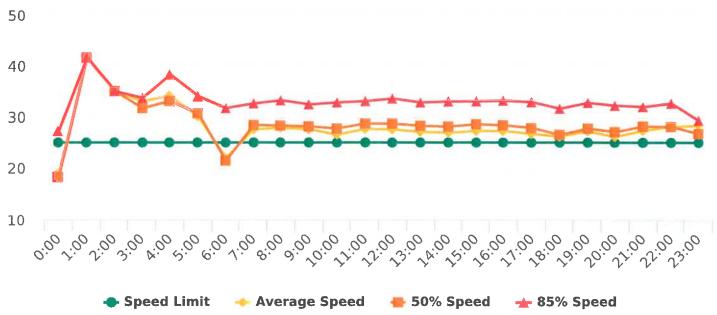

### **Overall Summary**

Total Days of Data: 7 Speed Limit: 25 Average Speed: 27.06

50th Percentile Speed: 28.0 85th Percentile Speed: 32.87 Pace Speed Range: 24-34 Minimum Speed: 5 Maximum Speed: 90

Display Mode: Speed Display Average Volume per Day: 1177.9