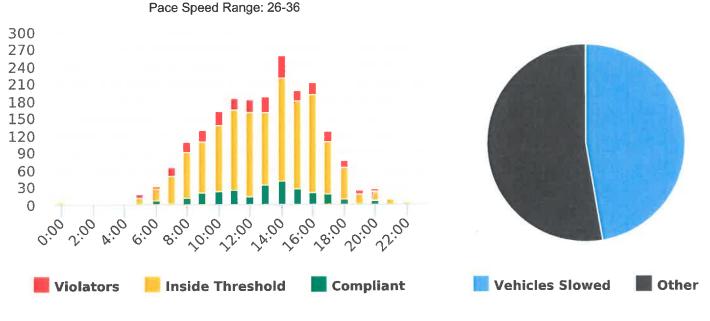

### **Overall Summary**

Total Days of Data: 7 Speed Limit: 25 Average Speed: 28.43 50th Percentile Speed: 29.38 85th Percentile Speed: 34.35

Pace Speed Range: 26-36

Minimum Speed: 5 Maximum Speed: 57

Display Mode: Speed Display Average Volume per Day: 744.0