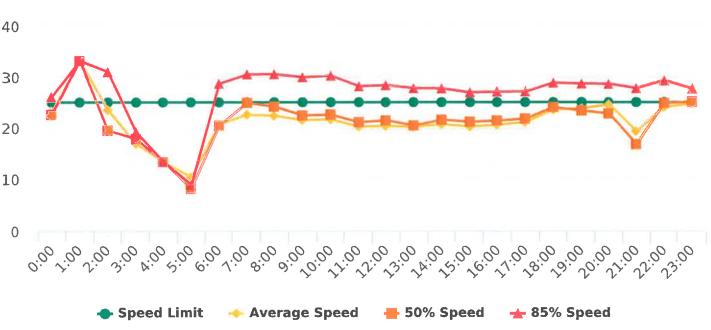

Forest Lodge Road, 2W - Forest Lodge near Majella Rd., WB

60

Start: 2021-01-31 End: 2021-02-07

Times: 0:00-23:59

Violation Threshold: Speed Limit + 10

Speed Range: 1 to 100

### **Overall Summary**

Total Days of Data: 7 Speed Limit: 25 Average Speed: 26.83 50th Percentile Speed: 27.64 85th Percentile Speed: 31.58 Minimum Speed: 5 Maximum Speed: 53

Display Mode: Speed Display Average Volume per Day: 1091.6