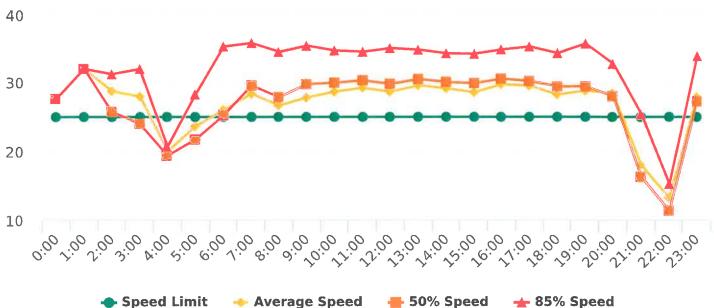

### **Overall Summary**

Total Days of Data: 7 Speed Limit: 25 Average Speed: 26.83 50th Percentile Speed: 27.64 85th Percentile Speed: 31.58 Minimum Speed: 5 Maximum Speed: 53

Display Mode: Speed Display Average Volume per Day: 1091.6