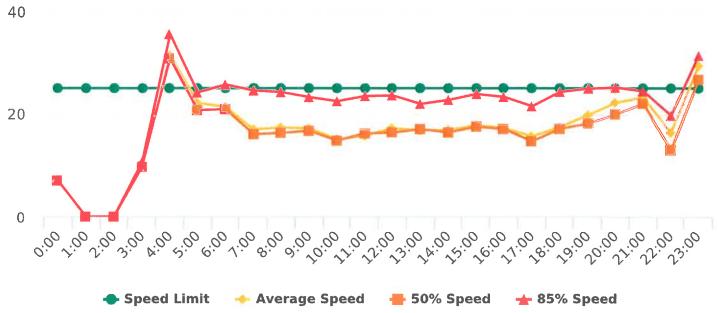

### **Overall Summary**

Total Days of Data: 7 Speed Limit: 25 Average Speed: 8.83 50th Percentile Speed: 8.07 85th Percentile Speed: 10.88 Minimum Speed: 5 Maximum Speed: 27

Display Mode: Speed Display Average Volume per Day: 220.3