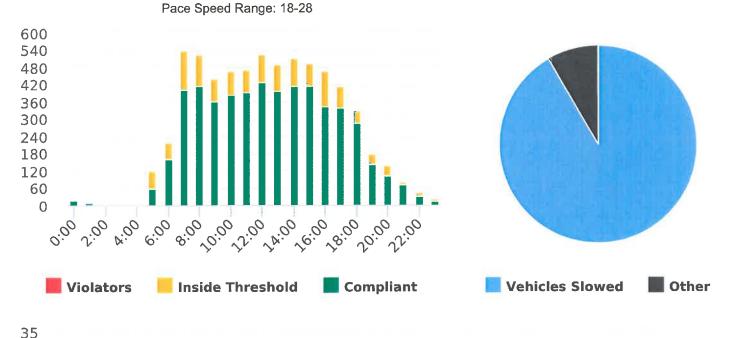

Ortega Road, 3S - Ortega Rd. near Rancho, SB

Start: 2021-03-30 End: 2021-04-04 Times: 0:00-23:59

Violation Threshold: Speed Limit + 10

Speed Range: 1 to 100

### **Overall Summary**

Total Days of Data: 6
Speed Limit: 25
Average Speed: 22.4
50th Percentile Speed: 22.83

85th Percentile Speed: 27.5
Pace Speed Range: 18-28

Minimum Speed: 5 Maximum Speed: 42

Display Mode: Speed Display Average Volume per Day: 478.2