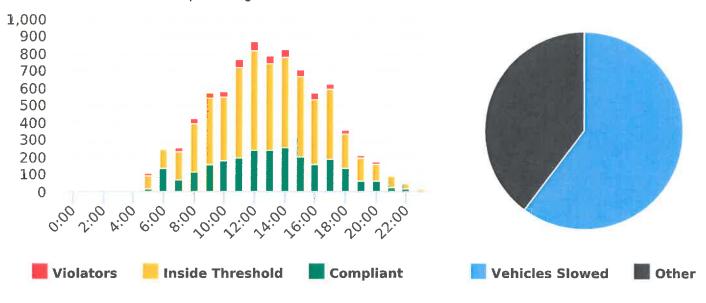

### **Overall Summary**

Total Days of Data: 7 Speed Limit: 25 Average Speed: 28.43 50th Percentile Speed: 29.38 85th Percentile Speed: 34.35

Pace Speed Range: 26-36

Minimum Speed: 5 Maximum Speed: 57

Display Mode: Speed Display Average Volume per Day: 744.0