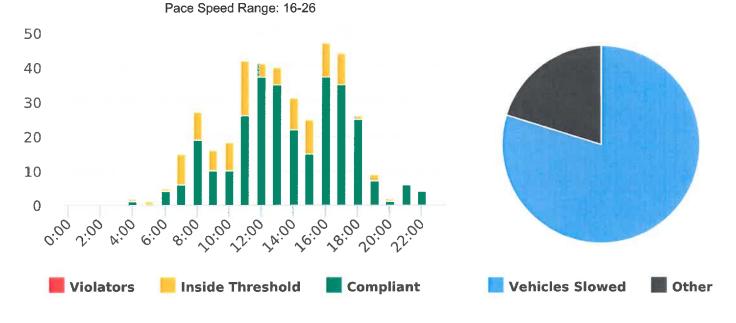

Sloat Road, 4S - Sloat Rd. near Wranglers Intersection, SB

Start: 2021-01-31 End: 2021-02-07 Times: 0:00-23:59

Violation Threshold: Speed Limit + 10

Speed Range: 1 to 100

### **Overall Summary**

Total Days of Data: 7 Speed Limit: 25 Average Speed: 27.06

50th Percentile Speed: 28.0 85th Percentile Speed: 32.87 Pace Speed Range: 24-34 Minimum Speed: 5 Maximum Speed: 90

Display Mode: Speed Display Average Volume per Day: 1177.9