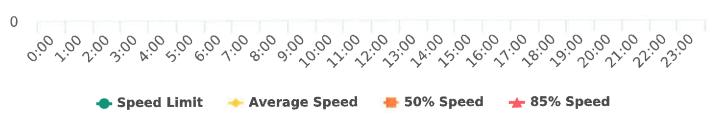

21-02-14

Times: 0:00-23:59

Violation Threshold: Speed Limit + 10

Speed Range: 1 to 100

### **Overall Summary**

Total Days of Data: 7 Speed Limit: 25 Average Speed: 21.43

50th Percentile Speed: 21.65 85th Percentile Speed: 26.08 Pace Speed Range: 17-27 Minimum Speed: 4 Maximum Speed: 44

Display Mode: Speed Display Average Volume per Day: 684.9







Forest Lake Road, 8S -Forest Lake near Bristol Curve, SB



Start: 2021-02-15 End: 2021-02-21 Times: 0:00-23:59

Violation Threshold: Speed Limit + 10

Speed Range: 1 to 100

### **Overall Summary**

Total Days of Data: 6 Speed Limit: 25 Average Speed: 26.86

50th Percentile Speed: 27.37 85th Percentile Speed: 31.49 Pace Speed Range: 23-33 Minimum Speed: 5 Maximum Speed: 45

Display Mode: Speed Display Average Volume per Day: 624.7









Ronda Road, 9E - Ronda Rd. at Spruance Intersection, EB



Start: 2021-02-21 End: 2021-02-28 Times: 0:00-23:59

Violation Threshold: Speed Limit + 10

Speed Range: 1 to 100

### **Overall Summary**

Total Days of Data: 7 Speed Limit: 25 Average Speed: 23.56

50th Percentile Speed: 23.5 85th Percentile Speed: 27.55 Pace Speed Range: 19-29 Minimum Speed: 5 Maximum Speed: 42

Display Mode: Speed Display Average Volume per Day: 298.7





#### ALL TRAFFIC SOLUTIONS

### **Extended Speed Summary**

Ronda Road, 9W - Ronda Rd. at Spruance Intersection, WB



Start: 2021-01-03 End: 2021-01-10

Times: 0:00-23:59

Violation Threshold: Speed Limit + 10

Speed Range: 1 to 100

### **Overall Summary**

Total Days of Data: 7 Speed Limit: 25 Average Speed: 24.07 50th Percentile Speed: 25.37 85th Perc