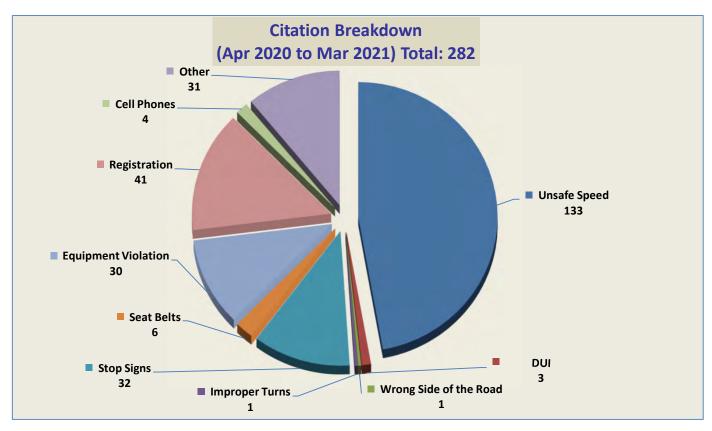

#### DEPUTY GENERAL MANAGER'S REPORT May 28, 2021

TO: Board of Directors

FROM: Suha Kilic, Deputy GM/CFO

SUBJECT: Supplemental Traffic Enforcement Program

**Quarter Ending March 31, 2021** 

During the three-month and twelve-month periods ending March 31, 2021 CHP issued 94 (45 for unsafe speed) and 282 (133 for unsafe speed) citations, respectively. The numbers of citations for the previous three-month and twelve-month periods ending December 31, 2020 were 87 (45 for unsafe speed) and 341 (190 for unsafe speed).