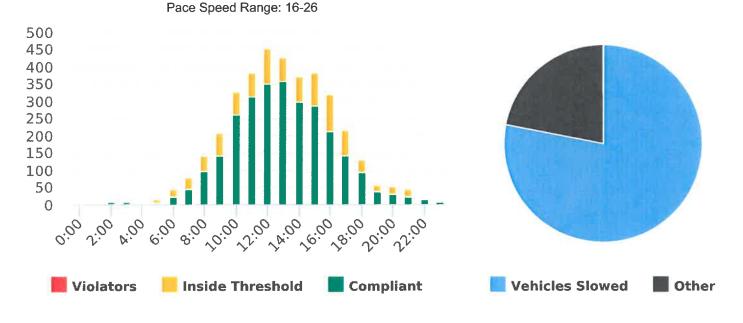

Forest Lodge Road, 2E - Forest Lodge near Majella Rd., EB

Start: 2021-01-25 End: 2021-01-31 Times: 0:00-23:59

Violation Threshold: Speed Limit + 10

Speed Range: 1 to 100

### **Overall Summary**

Total Days of Data: 6
Speed Limit: 25
Average Speed: 24.14
50th Percentile Speed: 24.27
85th Percentile Speed: 28.3

Minimum Speed: 5 Maximum Speed: 47

Display Mode: Speed Display Average Volume per Day: 1308.7