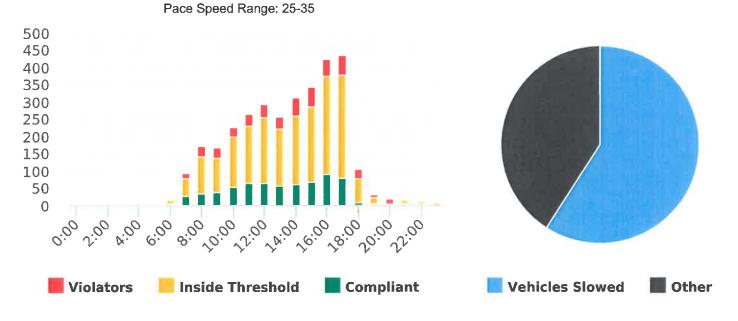

Forest Lodge Road, 2W - Forest Lodge near Majella Rd., WB

60

Start: 2021-01-31 End: 2021-02-07

Times: 0:00-23:59

Violation Threshold: Speed Limit + 10

Speed Range: 1 to 100

### **Overall Summary**

Total Days of Data: 7 Speed Limit: 25 Average Speed: 26.83 50th Percentile Speed: 27.64 85th Percentile Speed: 31.58 Minimum Speed: 5 Maximum Speed: 53

Display Mode: Speed Display Average Volume per Day: 1091.6