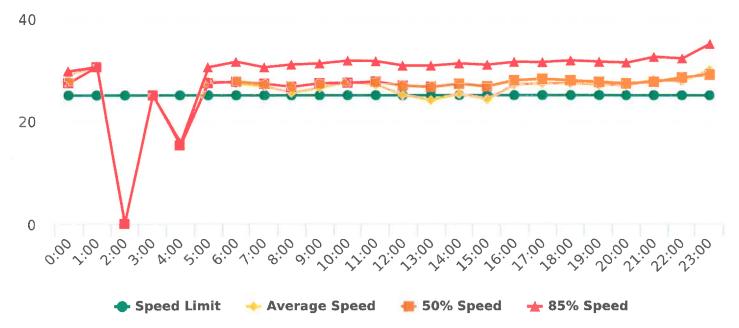

Sloat Road, 1S - Sloat and Lost Barranca, SB

Start: 2021-01-31 End: 2021-02-07 Times: 0:00-23:59

Violation Threshold: Speed Limit + 10

Speed Range: 1 to 100

### **Overall Summary**

Total Days of Data: 7 Speed Limit: 25 Average Speed: 15.01

50th Percentile Speed: 14.35 85th Percentile Speed: 18.48 Pace Speed Range: 10-20 Minimum Speed: 5 Maximum Speed: 33

Display Mode: Speed Display Average Volume per Day: 88.0