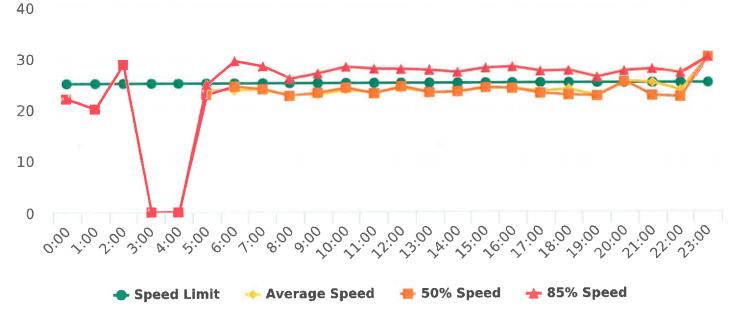

### **Overall Summary**

Total Days of Data: 7 Speed Limit: 25 Average Speed: 8.83 50th Percentile Speed: 8.07 85th Percentile Speed: 10.88 Minimum Speed: 5 Maximum Speed: 27

Display Mode: Speed Display Average Volume per Day: 220.3

### **Overall Summary**

Total Days of Data: 7 Speed Limit: 25 Average Speed: 15.01

50th Percentile Speed: 14.35 85th Percentile Speed: 18.48 Pace Speed Range: 10-20 Minimum Speed: 5 Maximum Speed: 33

Display Mode: Speed Display Average Volume per Day: 88.0

### **Overall Summary**

Total Days of Data: 6 Speed Limit: 25 Average Speed: 14.37 50th Percentile Speed: 13.89

85th Percentile Speed: 16.71 Pace Speed Range: 9-19 Minimum Speed: 5 Maximum Speed: 34

Display Mode: Speed Display Average Volume per Day: 79.0