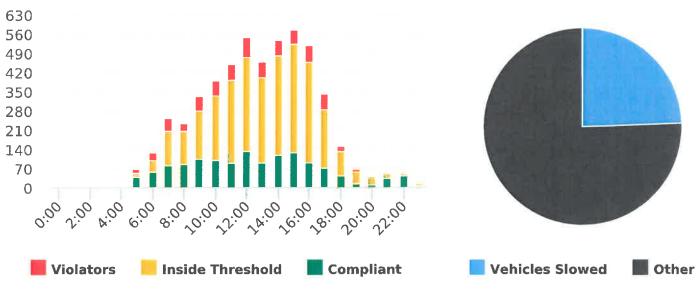

### **Overall Summary**

Total Days of Data: 6
Speed Limit: 25
Average Speed: 24.14
50th Percentile Speed: 24.27
85th Percentile Speed: 28.3

Minimum Speed: 5 Maximum Speed: 47

Display Mode: Speed Display Average Volume per Day: 1308.7