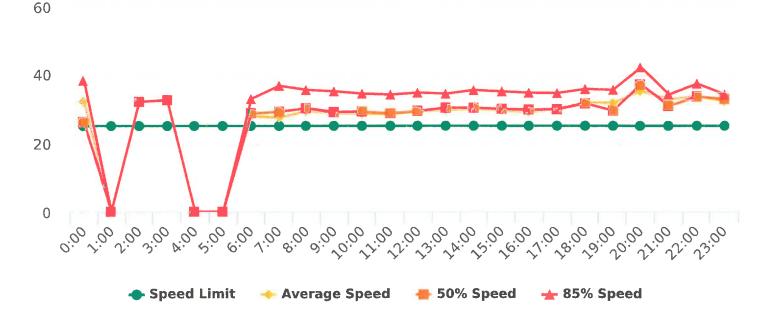

### **Overall Summary**

Total Days of Data: 7 Speed Limit: 25 Average Speed: 8.83 50th Percentile Speed: 8.07 85th Percentile Speed: 10.88 Minimum Speed: 5 Maximum Speed: 27

Display Mode: Speed Display Average Volume per Day: 220.3