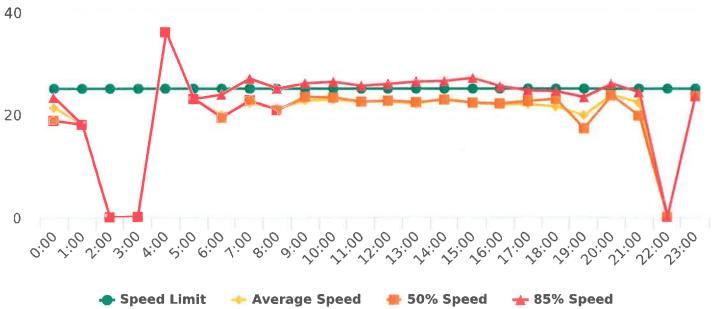

Lopez Road, 7N - Lopez Rd. near Congress Rd., NB

Start: 2021-02-07 End: 2021-02-14 Times: 0:00-23:59

Violation Threshold: Speed Limit + 10

Speed Range: 1 to 100

### **Overall Summary**

Total Days of Data: 7 Speed Limit: 25 Average Speed: 28.43 50th Percentile Speed: 29.38 85th Percentile Speed: 34.35

Pace Speed Range: 26-36

Minimum Speed: 5 Maximum Speed: 57

Display Mode: Speed Display Average Volume per Day: 744.0