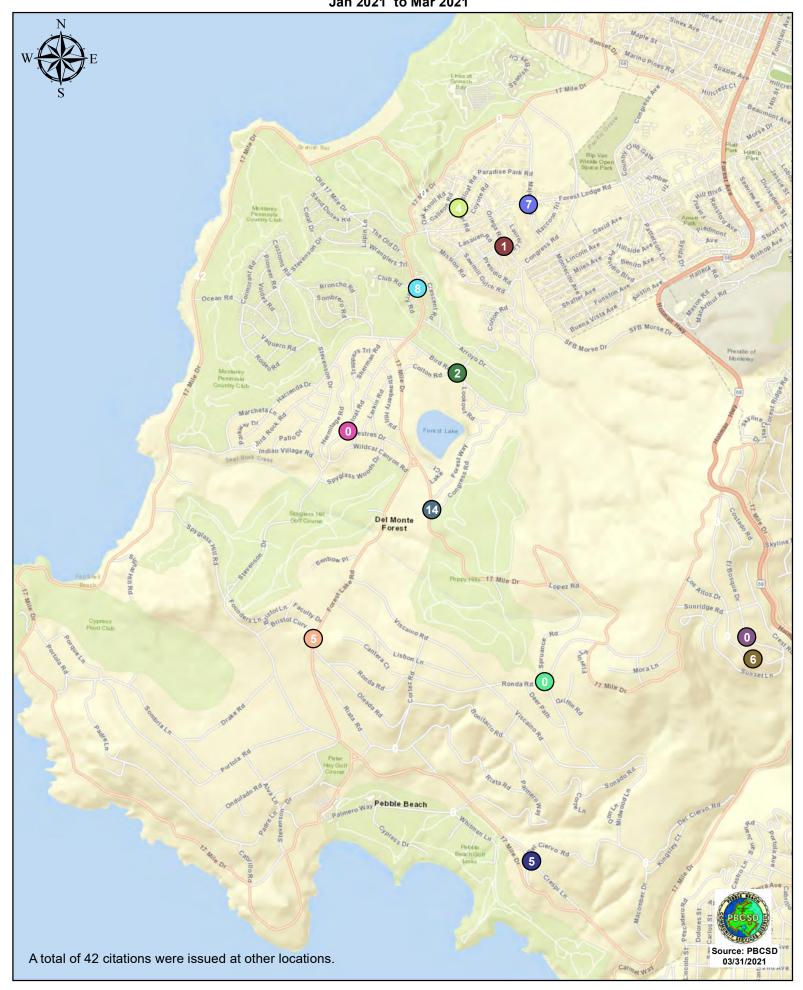

Number of citations for the 21 general locations (12 locations identified by a 2006 DMFPO survey, plus 9 locations added based on the feedback and field observations) are presented on the attached maps.

# CHP Traffic Enforcement Program Number of Citations Issued by Locations Jan 2021 to Mar 2021