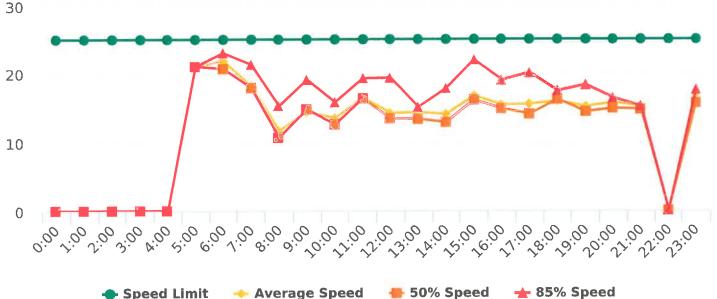

### **Overall Summary**

Total Days of Data: 6 Speed Limit: 25 Average Speed: 14.37 50th Percentile Speed: 13.89

85th Percentile Speed: 16.71 Pace Speed Range: 9-19 Minimum Speed: 5 Maximum Speed: 34

Display Mode: Speed Display Average Volume per Day: 79.0