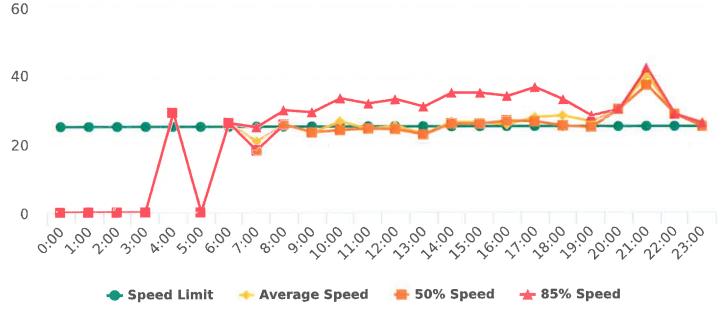

Forest Lodge Road, 2E - Forest Lodge near Majella Rd., EB

Start: 2021-01-25 End: 2021-01-31 Times: 0:00-23:59

Violation Threshold: Speed Limit + 10

Speed Range: 1 to 100

### **Overall Summary**

Total Days of Data: 6
Speed Limit: 25
Average Speed: 24.14
50th Percentile Speed: 24.27
85th Percentile Speed: 28.3

Minimum Speed: 5 Maximum Speed: 47

Display Mode: Speed Display Average Volume per Day: 1308.7