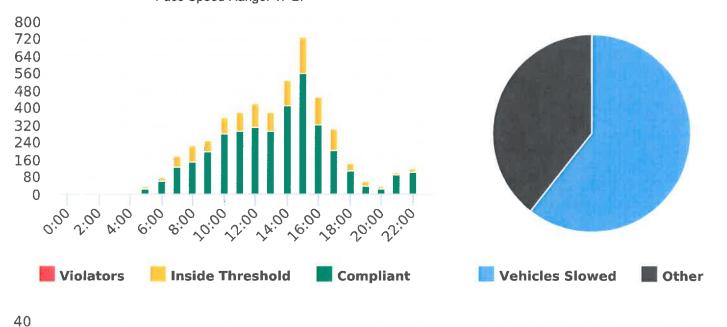

### **Overall Summary**

Total Days of Data: 7 Speed Limit: 25 Average Speed: 8.83 50th Percentile Speed: 8.07 85th Percentile Speed: 10.88 Minimum Speed: 5 Maximum Speed: 27

Display Mode: Speed Display Average Volume per Day: 220.3