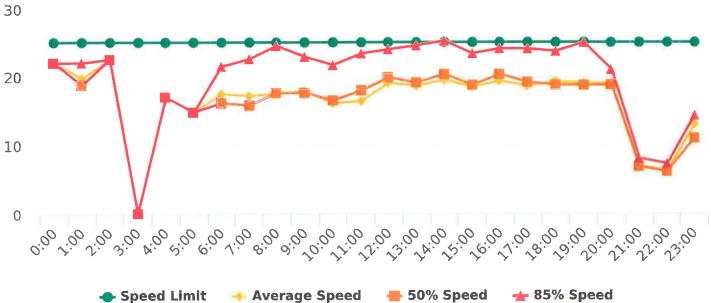

### **Overall Summary**

Total Days of Data: 7 Speed Limit: 25 Average Speed: 15.01

50th Percentile Speed: 14.35 85th Percentile Speed: 18.48 Pace Speed Range: 10-20 Minimum Speed: 5 Maximum Speed: 33

Display Mode: Speed Display Average Volume per Day: 88.0