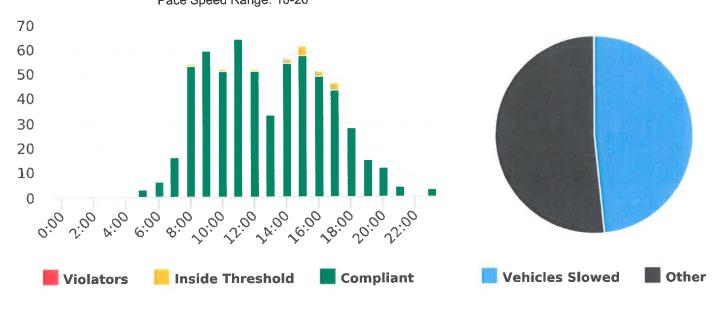

### **Overall Summary**

Total Days of Data: 7 Speed Limit: 25 Average Speed: 15.01

50th Percentile Speed: 14.35 85th Percentile Speed: 18.48 Pace Speed Range: 10-20 Minimum Speed: 5 Maximum Speed: 33

Display Mode: Speed Display Average Volume per Day: 88.0