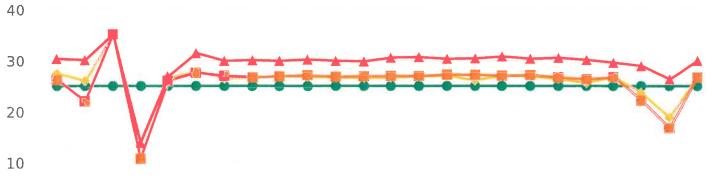

Forest Lodge Road, 2E - Forest Lodge near Majella Rd., EB

Start: 2021-01-25 End: 2021-01-31 Times: 0:00-23:59

Violation Threshold: Speed Limit + 10

Speed Range: 1 to 100

### **Overall Summary**

Total Days of Data: 6
Speed Limit: 25
Average Speed: 24.14
50th Percentile Speed: 24.27
85th Percentile Speed: 28.3

Minimum Speed: 5 Maximum Speed: 47

Display Mode: Speed Display Average Volume per Day: 1308.7

Forest Lodge Road, 2W - Forest Lodge near Majella Rd., WB

60

Start: 2021-01-31 End: 2021-02-07

Times: 0:00-23:59

Violation Threshold: Speed Limit + 10

Speed Range: 1 to 100

### **Overall Summary**

Total Days of Data: 7 Speed Limit: 25 Average Speed: 26.83 50th Percentile Speed: 27.64 85th Percentile Speed: 31.58 Minimum Speed: 5 Maximum Speed: 53

Display Mode: Speed Display Average Volume per Day: 1091.6