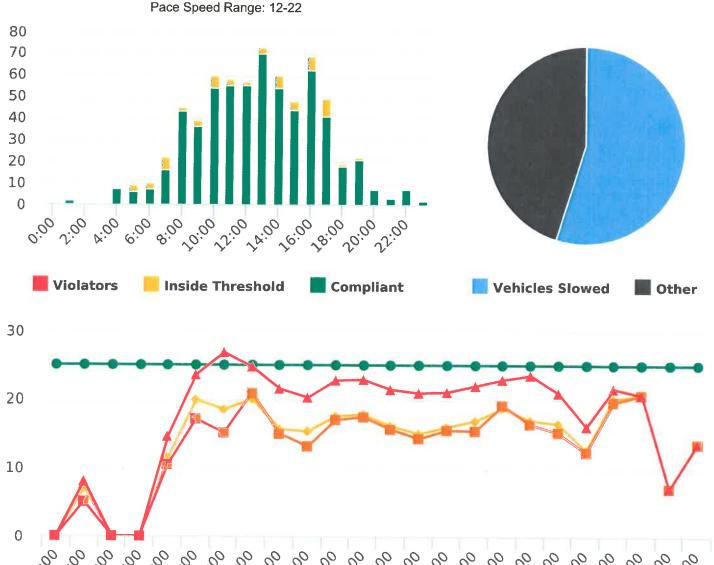

### **Overall Summary**

Total Days of Data: 6 Speed Limit: 25 Average Speed: 17.15 50th Percentile Speed: 16.7

85th Percentile Speed: 23.33 Pace Speed Range: 12-22 Minimum Speed: 5 Maximum Speed: 42

Display Mode: Speed Display Average Volume per Day: 208.8