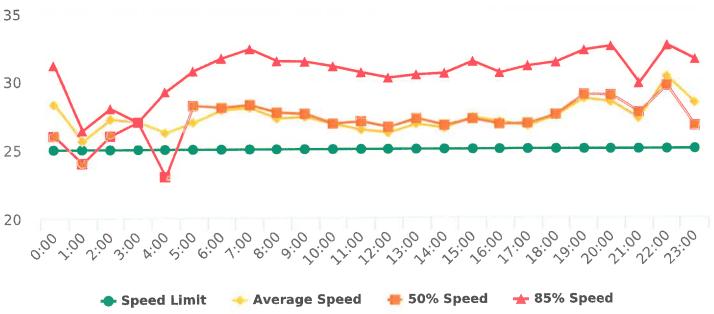

Sloat Road, 4S - Sloat Rd. near Wranglers Intersection, SB

Start: 2021-01-31 End: 2021-02-07 Times: 0:00-23:59

Violation Threshold: Speed Limit + 10

Speed Range: 1 to 100

### **Overall Summary**

Total Days of Data: 7 Speed Limit: 25 Average Speed: 27.06

50th Percentile Speed: 28.0 85th Percentile Speed: 32.87 Pace Speed Range: 24-34 Minimum Speed: 5 Maximum Speed: 90

Display Mode: Speed Display Average Volume per Day: 1177.9