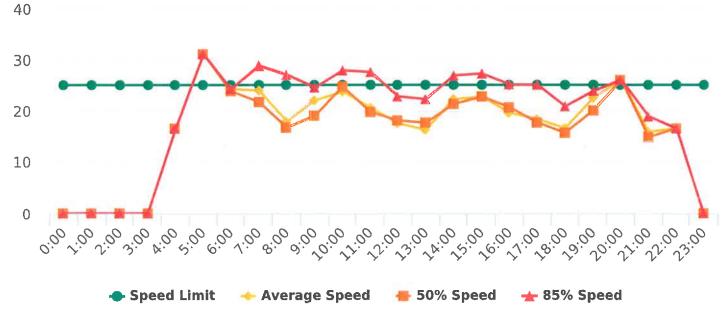

Sloat Road, 4S - Sloat Rd. near Wranglers Intersection, SB

Start: 2021-01-31 End: 2021-02-07 Times: 0:00-23:59

Violation Threshold: Speed Limit + 10

Speed Range: 1 to 100

### **Overall Summary**

Total Days of Data: 7 Speed Limit: 25 Average Speed: 27.06

50th Percentile Speed: 28.0 85th Percentile Speed: 32.87 Pace Speed Range: 24-34 Minimum Speed: 5 Maximum Speed: 90

Display Mode: Speed Display Average Volume per Day: 1177.9