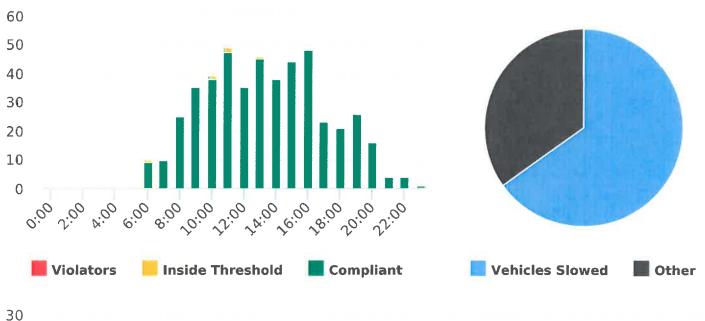

### **Overall Summary**

Total Days of Data: 6
Speed Limit: 25
Average Speed: 24.14
50th Percentile Speed: 24.27
85th Percentile Speed: 28.3

Minimum Speed: 5 Maximum Speed: 47

Display Mode: Speed Display Average Volume per Day: 1308.7