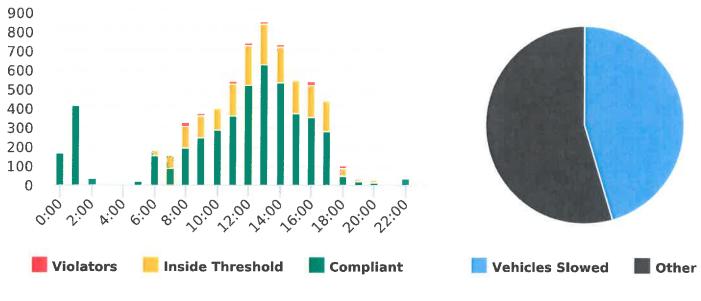

### **Overall Summary**

Total Days of Data: 7 Speed Limit: 25 Average Speed: 15.01

50th Percentile Speed: 14.35 85th Percentile Speed: 18.48 Pace Speed Range: 10-20 Minimum Speed: 5 Maximum Speed: 33

Display Mode: Speed Display Average Volume per Day: 88.0