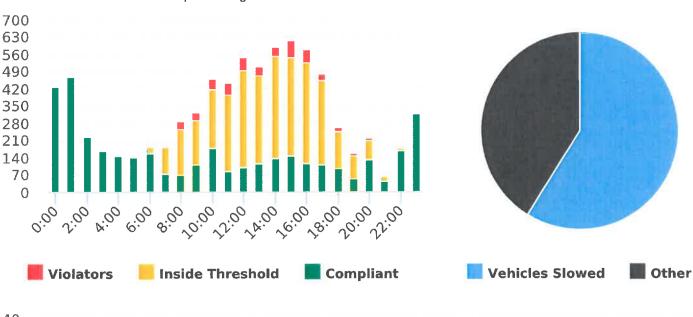

### **Overall Summary**

Total Days of Data: 7 Speed Limit: 25 Average Speed: 8.83 50th Percentile Speed: 8.07 85th Percentile Speed: 10.88 Minimum Speed: 5 Maximum Speed: 27

Display Mode: Speed Display Average Volume per Day: 220.3

Sloat Road, 1S - Sloat and Lost Barranca, SB

Start: 2021-01-31 End: 2021-02-07 Times: 0:00-23:59

Violation Threshold: Speed Limit + 10

Speed Range: 1 to 100

### **Overall Summary**

Total Days of Data: 7 Speed Limit: 25 Average Speed: 15.01

50th Percentile Speed: 14.35 85th Percentile Speed: 18.48 Pace Speed Range: 10-20 Minimum Speed: 5 Maximum Speed: 33

Display Mode: Speed Display Average Volume per Day: 88.0