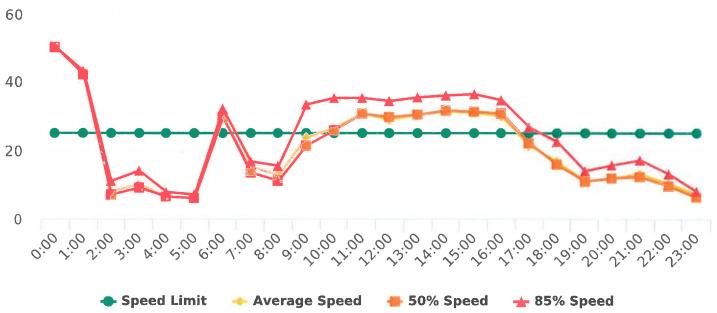

## Overall Summary

Total Days of Data: 7 Speed Limit: 25 Average Speed: 23.57 50th Percentile Speed: 24.25 85th Percentile Speed: 27.57 Minimum Speed: 5
Maximum Speed: 41
Display Mode: Speed

Display Mode: Speed Display Average Volume per Day: 992.4