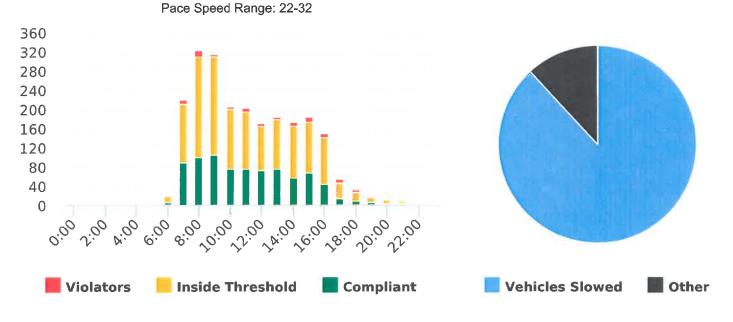

### **Overall Summary**

Total Days of Data: 7 Speed Limit: 25 Average Speed: 24.65 50th Percentile Speed: 25.74 85th Percentile Speed: 29.46

Pace Speed Range: 22-32

Minimum Speed: 5 Maximum Speed: 39

Display Mode: Speed Display Average Volume per Day: 346.1