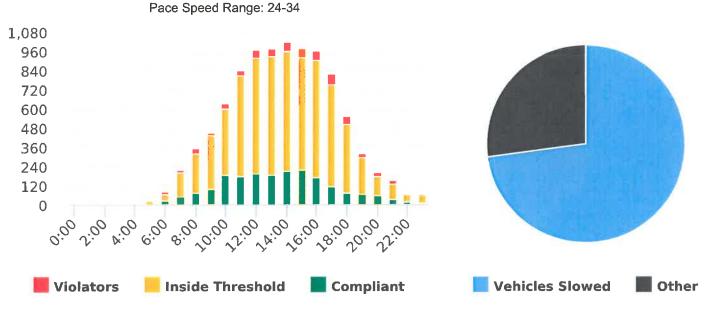

### **Overall Summary**

Total Days of Data: 7 Speed Limit: 25 Average Speed: 27.06

50th Percentile Speed: 28.0 85th Percentile Speed: 32.87 Pace Speed Range: 24-34 Minimum Speed: 5 Maximum Speed: 90

Display Mode: Speed Display Average Volume per Day: 1177.9