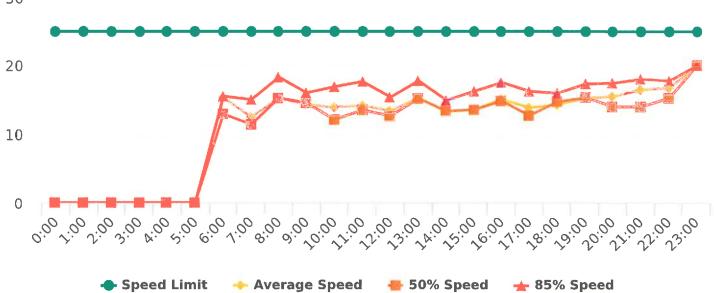

### **Overall Summary**

Total Days of Data: 7 Speed Limit: 25 Average Speed: 8.83 50th Percentile Speed: 8.07 85th Percentile Speed: 10.88 Minimum Speed: 5 Maximum Speed: 27

Display Mode: Speed Display Average Volume per Day: 220.3