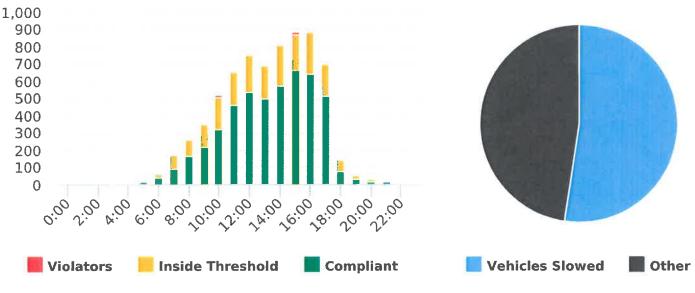

Forest Lodge Road, 2E - Forest Lodge near Majella Rd., EB

Start: 2021-01-25 End: 2021-01-31 Times: 0:00-23:59

Violation Threshold: Speed Limit + 10

Speed Range: 1 to 100

### **Overall Summary**

Total Days of Data: 6
Speed Limit: 25
Average Speed: 24.14
50th Percentile Speed: 24.27
85th Percentile Speed: 28.3

Minimum Speed: 5 Maximum Speed: 47

Display Mode: Speed Display Average Volume per Day: 1308.7