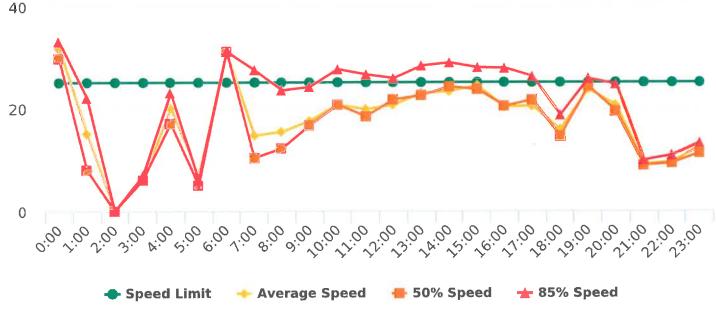

Display Mode: Speed Display Average Volume per Day: 1162.4

Total Volume: 8137

Average Speed

85% Speed

50% Speed