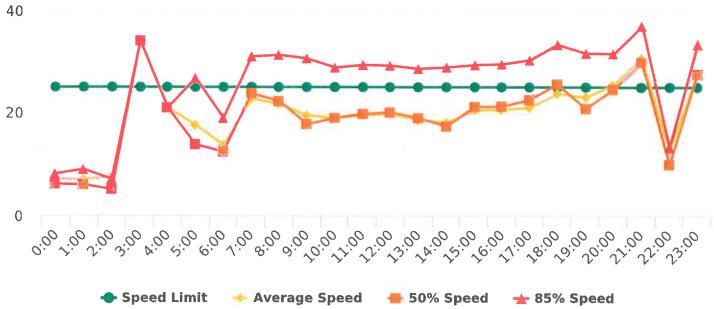

Lopez Road, 7N - Lopez Rd. near Congress Rd., NB

Start: 2021-02-07 End: 2021-02-14 Times: 0:00-23:59

Violation Threshold: Speed Limit + 10

Speed Range: 1 to 100

### **Overall Summary**

Total Days of Data: 7 Speed Limit: 25 Average Speed: 28.43 50th Percentile Speed: 29.38 85th Percentile Speed: 34.35

Pace Speed Range: 26-36

Minimum Speed: 5 Maximum Speed: 57

Display Mode: Speed Display Average Volume per Day: 744.0