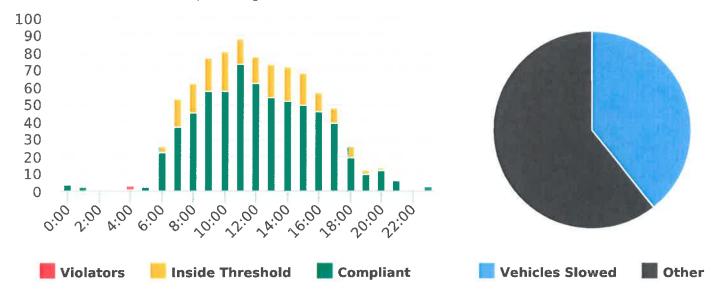

Forest Lodge Road, 2W - Forest Lodge near Majella Rd., WB

60

Start: 2021-01-31 End: 2021-02-07

Times: 0:00-23:59

Violation Threshold: Speed Limit + 10

Speed Range: 1 to 100

### **Overall Summary**

Total Days of Data: 7 Speed Limit: 25 Average Speed: 26.83 50th Percentile Speed: 27.64 85th Percentile Speed: 31.58 Minimum Speed: 5 Maximum Speed: 53

Display Mode: Speed Display Average Volume per Day: 1091.6