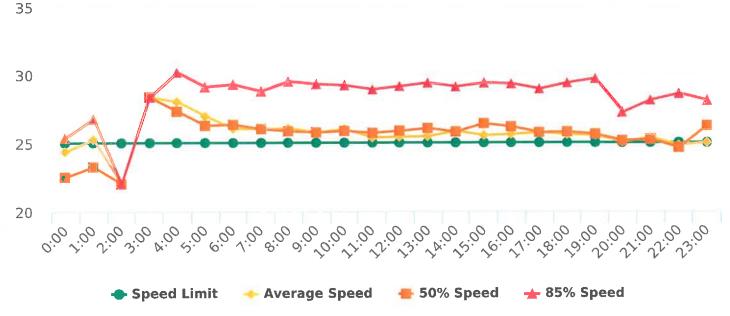

Forest Lodge Road, 2E - Forest Lodge near Majella Rd., EB

Start: 2021-01-25 End: 2021-01-31 Times: 0:00-23:59

Violation Threshold: Speed Limit + 10

Speed Range: 1 to 100

### **Overall Summary**

Total Days of Data: 6
Speed Limit: 25
Average Speed: 24.14
50th Percentile Speed: 24.27
85th Percentile Speed: 28.3

Minimum Speed: 5 Maximum Speed: 47

Display Mode: Speed Display Average Volume per Day: 1308.7