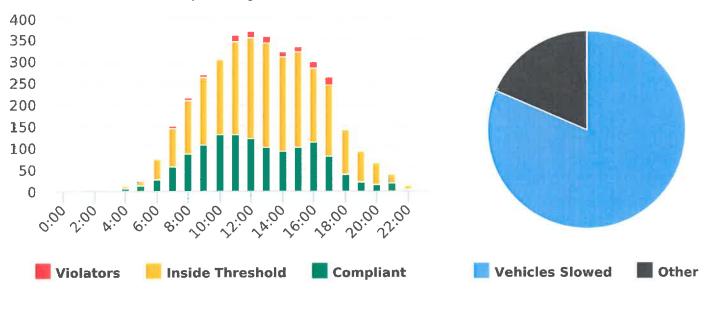

#### CHP Traffic Enforcement Program Number of Citations Issued by Locations Apr 2020 to Mar 2021

Sloat Road, 1N - Sloat and Lost Barranca, NB

Start: 2021-01-24 End: 2021-01-31 Times: 0:00-23:59

Violation Threshold: Speed Limit + 10

Speed Range: 1 to 100

### **Overall Summary**

Total Days of Data: 7 Speed Limit: 25 Average Speed: 8.83 50th Percentile Speed: 8.07 85th Percentile Speed: 10.88 Minimum Speed: 5 Maximum Speed: 27

Display Mode: Speed Display Average Volume per Day: 220.3