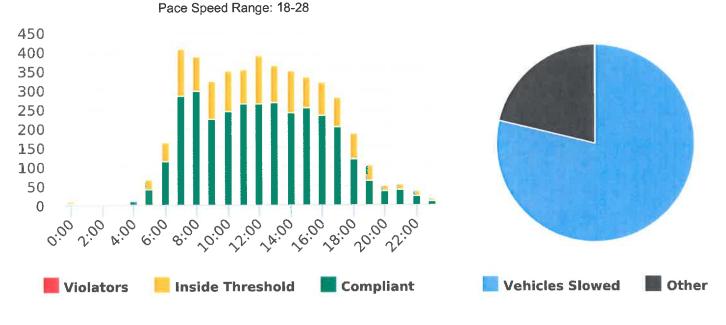

### **Overall Summary**

Total Days of Data: 7 Speed Limit: 25 Average Speed: 8.83 50th Percentile Speed: 8.07 85th Percentile Speed: 10.88 Minimum Speed: 5 Maximum Speed: 27

Display Mode: Speed Display Average Volume per Day: 220.3