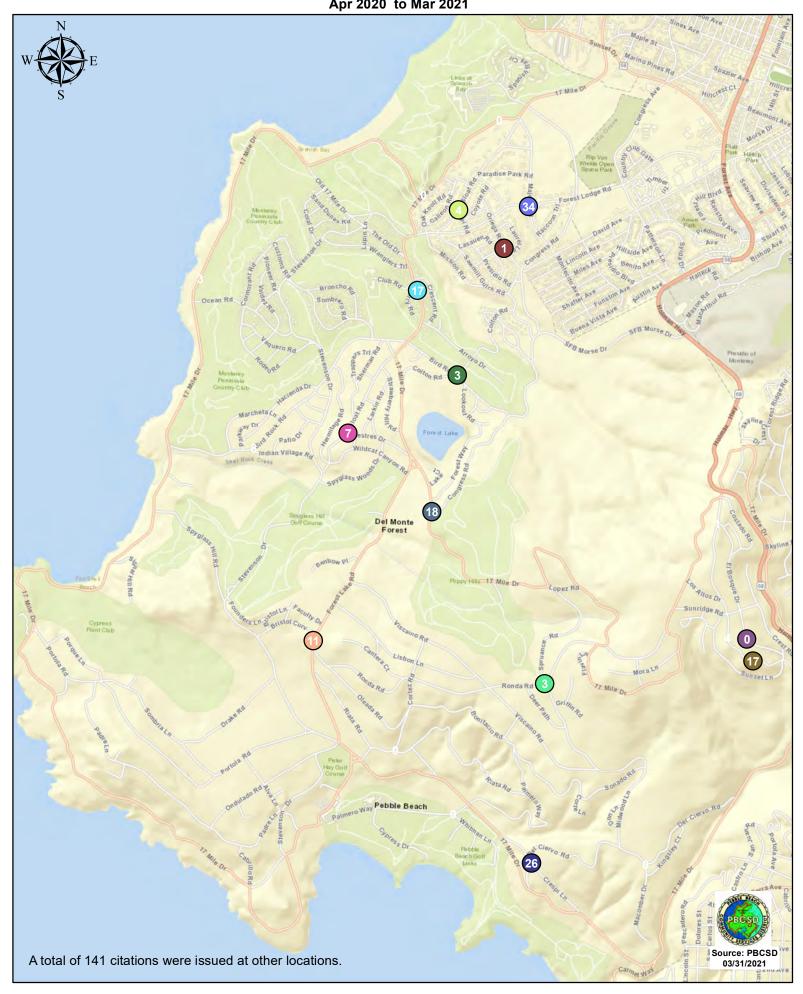

Number of citations for the 21 general locations (12 locations identified by a 2006 DMFPO survey, plus 9 locations added based on the feedback and field observations) are presented on the attached maps.

#### CHP Traffic Enforcement Program Number of Citations Issued by Locations Apr 2020 to Mar 2021

Sloat Road, 1N - Sloat and Lost Barranca, NB

Start: 2021-01-24 End: 2021-01-31 Times: 0:00-23:59

Violation Threshold: Speed Limit + 10