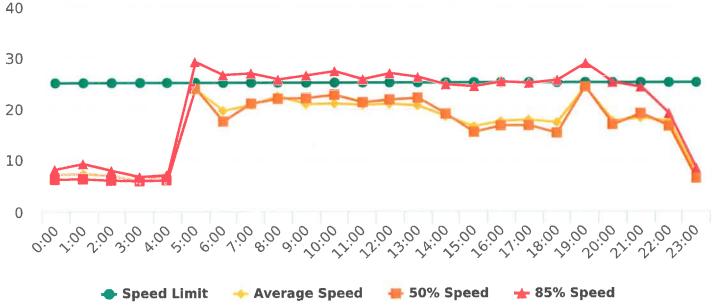

Forest Lodge Road, 2E - Forest Lodge near Majella Rd., EB

Start: 2021-01-25 End: 2021-01-31 Times: 0:00-23:59

Violation Threshold: Speed Limit + 10

Speed Range: 1 to 100

### **Overall Summary**

Total Days of Data: 6
Speed Limit: 25
Average Speed: 24.14
50th Percentile Speed: 24.27
85th Percentile Speed: 28.3

Minimum Speed: 5 Maximum Speed: 47

Display Mode: Speed Display Average Volume per Day: 1308.7

Forest Lodge Road, 2W - Forest Lodge near Majella Rd., WB

60

Start: 2021-01-31 End: 2021-02-07

Times: 0:00-23:59

Violation Threshold: Speed Limit + 10

Speed Range: 1 to 100

### **Overall Summary**

Total Days of Data: 7 Speed Limit: 25 Average Speed: 26.83 50th Percentile Speed: 27.64 85th Percentile Speed: 31.58 Minimum Speed: 5 Maximum Speed: 53

Display Mode: Speed Display Average Volume per Day: 1091.6