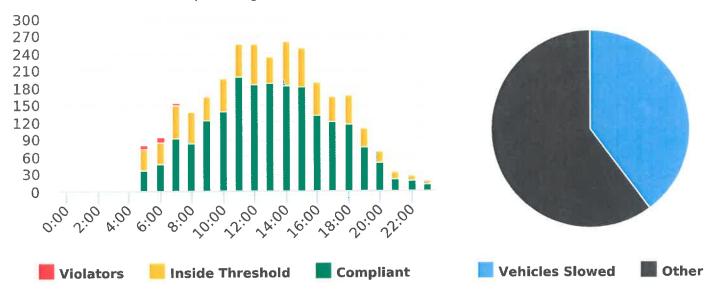

Forest Lodge Road, 2E - Forest Lodge near Majella Rd., EB

Start: 2021-01-25 End: 2021-01-31 Times: 0:00-23:59

Violation Threshold: Speed Limit + 10

Speed Range: 1 to 100

### **Overall Summary**

Total Days of Data: 6
Speed Limit: 25
Average Speed: 24.14
50th Percentile Speed: 24.27
85th Percentile Speed: 28.3

Minimum Speed: 5 Maximum Speed: 47

Display Mode: Speed Display Average Volume per Day: 1308.7

Forest Lodge Road, 2W - Forest Lodge near Majella Rd., WB

60

Start: 2021-01-31 End: 2021-02-07

Times: 0:00-23:59

Violation Threshold: Speed Limit + 10

Speed Range: 1 to 100

### **Overall Summary**

Total Days of Data: 7 Speed Limit: 25 Average Speed: 26.83 50th Percentile Speed: 27.64 85th Percentile Speed: 31.58 Minimum Speed: 5 Maximum Speed: 53

Display Mode: Speed Display Average Volume per Day: 1091.6