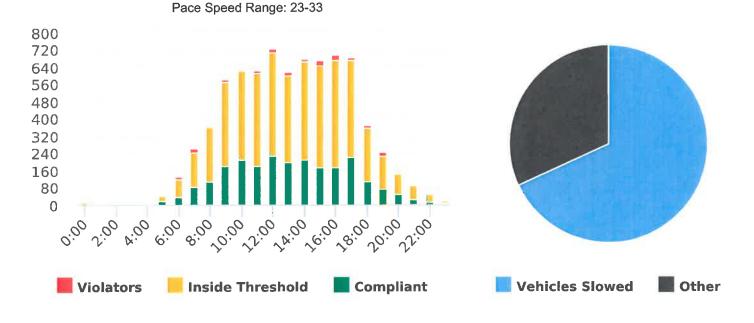

### **Overall Summary**

Total Days of Data: 6 Speed Limit: 25 Average Speed: 26.12 50th Percentile Speed: 27

50th Percentile Speed: 27.32 85th Percentile Speed: 31.28 Pace Speed Range: 23-33 Minimum Speed: 5 Maximum Speed: 46