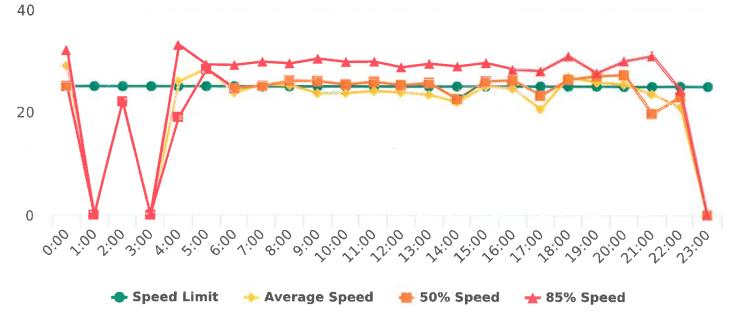

### **Overall Summary**

Total Days of Data: 6
Speed Limit: 25
Average Speed: 24.14
50th Percentile Speed: 24.27
85th Percentile Speed: 28.3

Minimum Speed: 5 Maximum Speed: 47

Display Mode: Speed Display Average Volume per Day: 1308.7

### **Overall Summary**

Total Days of Data: 7 Speed Limit: 25 Average Speed: 26.83 50th Percentile Speed: 27.64 85th Percentile Speed: 31.58 Minimum Speed: 5 Maximum Speed: 53

Display Mode: Speed Display Average Volume per Day: 1091.6

### **Overall Summary**

Total Days of Data: 6 Speed Limit: 25 Average Speed: 26.12 50th Percentile Speed: 27

50th Percentile Speed: 27.32 85th Percentile Speed: 31.28 Pace Speed Range: 23-33 Minimum Speed: 5 Maximum Speed: 46