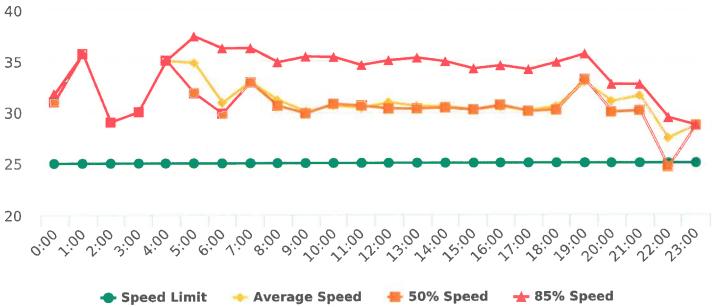

Display Mode: Speed Display Average Volume per Day: 1162.4

Total Volume: 8137

Average Speed

85% Speed

50% Speed