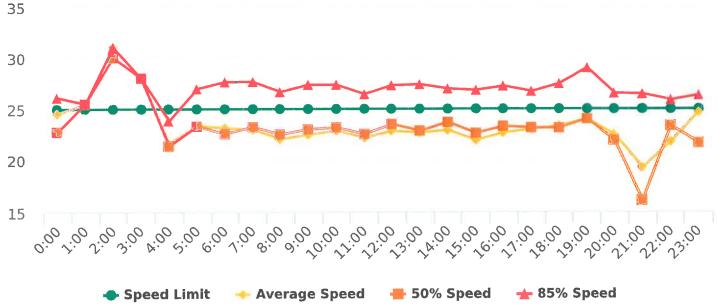

### **Overall Summary**

Total Days of Data: 7 Speed Limit: 25 Average Speed: 15.01

50th Percentile Speed: 14.35 85th Percentile Speed: 18.48 Pace Speed Range: 10-20 Minimum Speed: 5 Maximum Speed: 33

Display Mode: Speed Display Average Volume per Day: 88.0