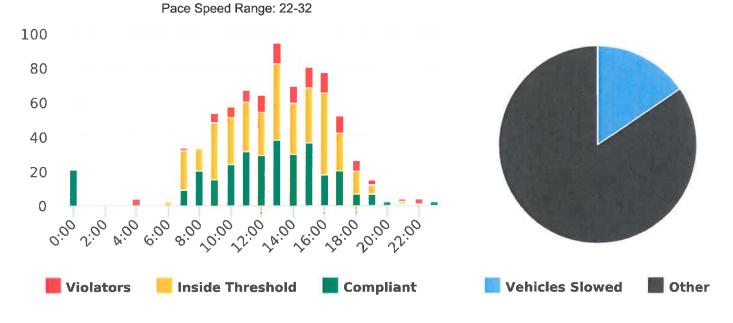

Forest Lodge Road, 2E - Forest Lodge near Majella Rd., EB

Start: 2021-01-25 End: 2021-01-31 Times: 0:00-23:59

Violation Threshold: Speed Limit + 10

Speed Range: 1 to 100

### **Overall Summary**

Total Days of Data: 6
Speed Limit: 25
Average Speed: 24.14
50th Percentile Speed: 24.27
85th Percentile Speed: 28.3

Minimum Speed: 5 Maximum Speed: 47

Display Mode: Speed Display Average Volume per Day: 1308.7