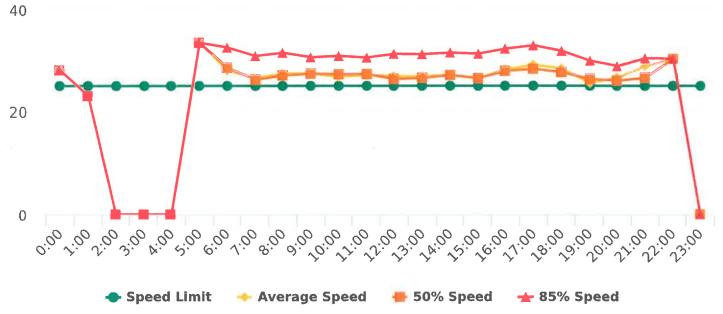

### **Overall Summary**

Total Days of Data: 7 Speed Limit: 25 Average Speed: 29.47 50th Percentile Speed: 29.79 85th Percentile Speed: 34.85 Minimum Speed: 5 Maximum Speed: 58

Display Mode: Speed Display Average Volume per Day: 457.0