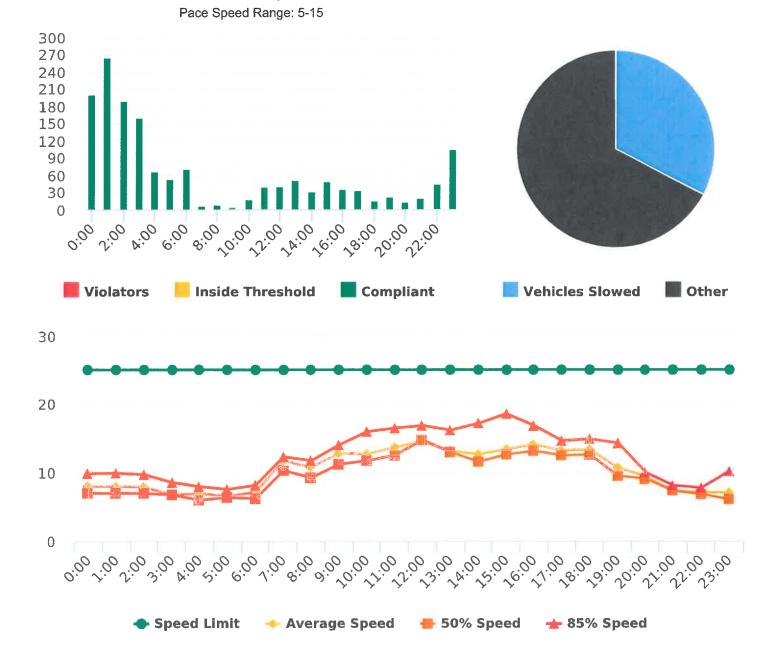

### **Overall Summary**

Total Days of Data: 7 Speed Limit: 25 Average Speed: 8.83 50th Percentile Speed: 8.07 85th Percentile Speed: 10.88 Minimum Speed: 5 Maximum Speed: 27

Display Mode: Speed Display Average Volume per Day: 220.3