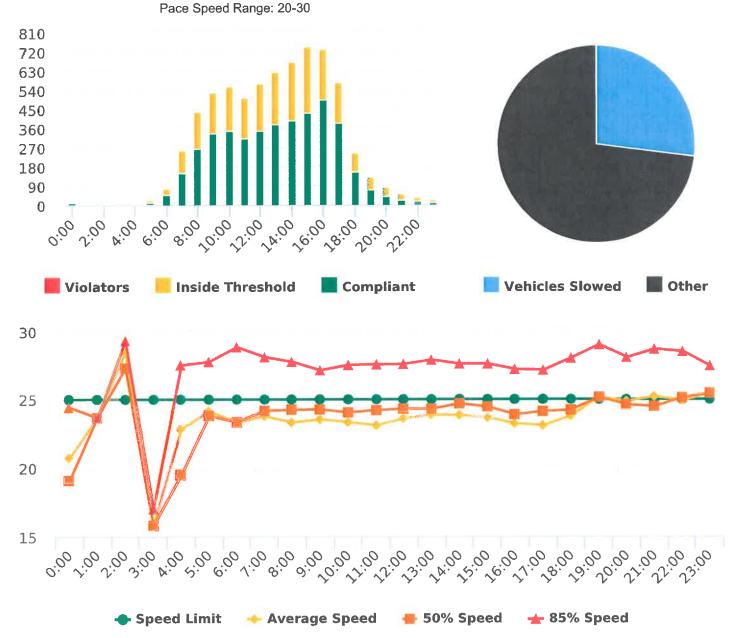

Sloat Road, 4S - Sloat Rd. near Wranglers Intersection, SB

Start: 2021-01-31 End: 2021-02-07 Times: 0:00-23:59

Violation Threshold: Speed Limit + 10

Speed Range: 1 to 100

### **Overall Summary**

Total Days of Data: 7 Speed Limit: 25 Average Speed: 27.06

50th Percentile Speed: 28.0 85th Percentile Speed: 32.87 Pace Speed Range: 24-34 Minimum Speed: 5 Maximum Speed: 90

Display Mode: Speed Display Average Volume per Day: 1177.9

Sloat Road, 4S - Sloat Rd. near Wranglers Intersection, SB

Start: 2021-03-30 End: 2021-04-04 Times: 0:00-23:59

Violation Threshold: Speed Limit + 10

Speed Range: 1 to 100

### **Overall Summary**

Total Days of Data: 6 Speed Limit: 25 Average Speed: 28.81 50th Percentile Speed: 29.16 85th Percentile Speed: 33.23

Minimum Speed: 5 Maximum Speed: 50

Display Mode: Speed Display Average Volume per Day: 1618.5