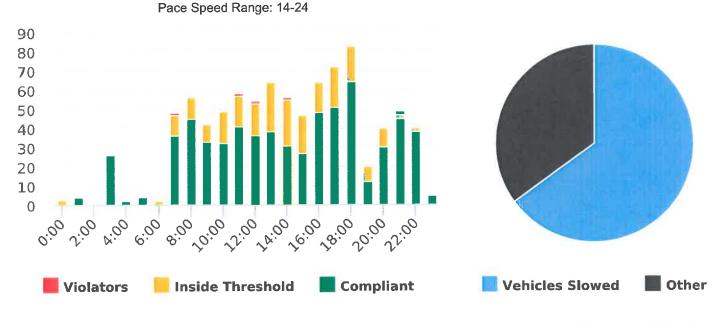

Forest Lodge Road, 2E - Forest Lodge near Majella Rd., EB

Start: 2021-01-25 End: 2021-01-31 Times: 0:00-23:59

Violation Threshold: Speed Limit + 10

Speed Range: 1 to 100

### **Overall Summary**

Total Days of Data: 6
Speed Limit: 25
Average Speed: 24.14
50th Percentile Speed: 24.27
85th Percentile Speed: 28.3

Minimum Speed: 5 Maximum Speed: 47

Display Mode: Speed Display Average Volume per Day: 1308.7