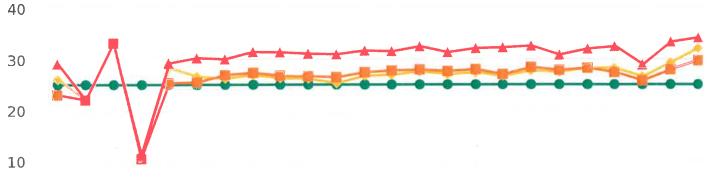

Display Mode: Speed Display Average Volume per Day: 1162.4

Total Volume: 8137

Average Speed

85% Speed

50% Speed