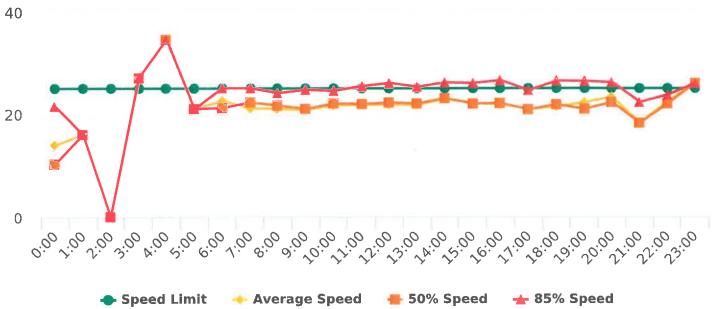

### **Overall Summary**

Total Days of Data: 7 Speed Limit: 25 Average Speed: 28.43 50th Percentile Speed: 29.38 85th Percentile Speed: 34.35

Pace Speed Range: 26-36

Minimum Speed: 5 Maximum Speed: 57

Display Mode: Speed Display Average Volume per Day: 744.0