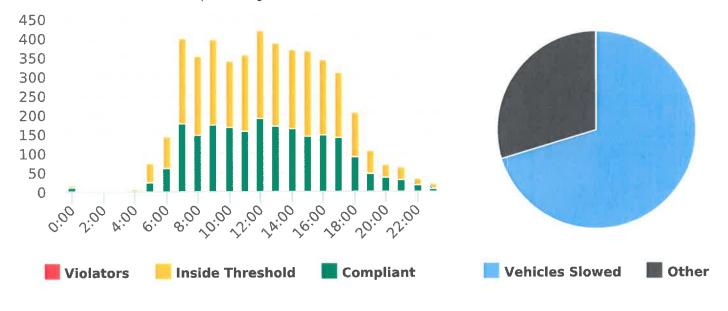

# CHP Traffic Enforcement Program Number of Citations Issued by Locations Jan 2021 to Mar 2021