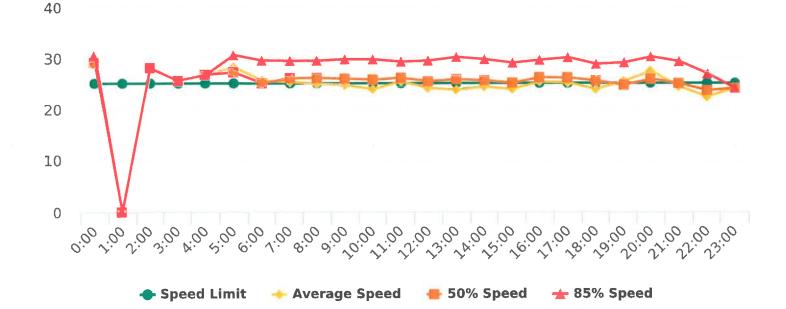

Sloat Road, 1S - Sloat and Lost Barranca, SB

Start: 2021-01-31 End: 2021-02-07 Times: 0:00-23:59

Violation Threshold: Speed Limit + 10

Speed Range: 1 to 100

### **Overall Summary**

Total Days of Data: 7 Speed Limit: 25 Average Speed: 15.01

50th Percentile Speed: 14.35 85th Percentile Speed: 18.48 Pace Speed Range: 10-20 Minimum Speed: 5 Maximum Speed: 33

Display Mode: Speed Display Average Volume per Day: 88.0