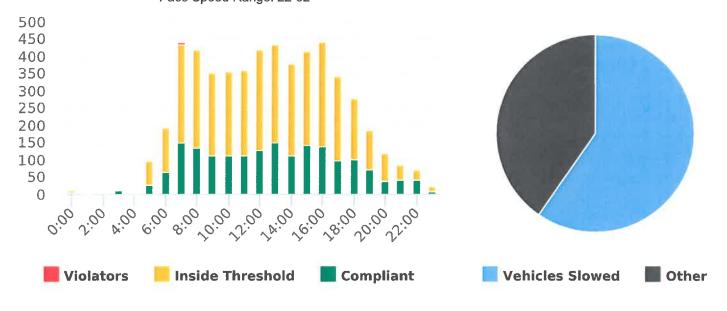

#### CHP Traffic Enforcement Program Number of Citations Issued by Locations Apr 2020 to Mar 2021

Sloat Road, 1N - Sloat and Lost Barranca, NB

Start: 2021-01-24 End: 2021-01-31 Times: 0:00-23:59

Violation Threshold: Speed Limit + 10