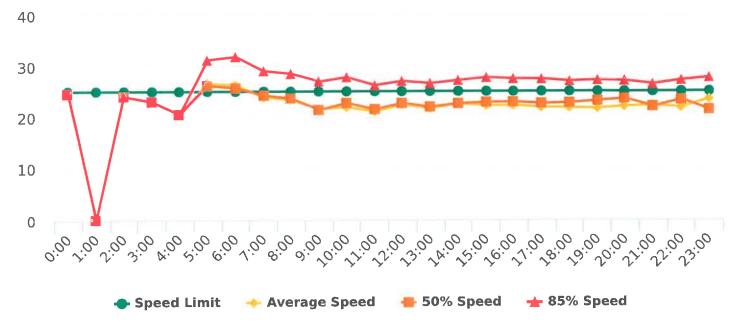

### **Overall Summary**

Total Days of Data: 7 Speed Limit: 25 Average Speed: 8.83 50th Percentile Speed: 8.07 85th Percentile Speed: 10.88 Minimum Speed: 5 Maximum Speed: 27

Display Mode: Speed Display Average Volume per Day: 220.3

Sloat Road, 1S - Sloat and Lost Barranca, SB

Start: 2021-01-31 End: 2021-02-07 Times: 0:00-23:59

Violation Threshold: Speed Limit + 10

Speed Range: 1 to 100

### **Overall Summary**

Total Days of Data: 7 Speed Limit: 25 Average Speed: 15.01

50th Percentile Speed: 14.35 85th Percentile Speed: 18.48 Pace Speed Range: 10-20 Minimum Speed: 5 Maximum Speed: 33

Display Mode: Speed Display Average Volume per Day: 88.0