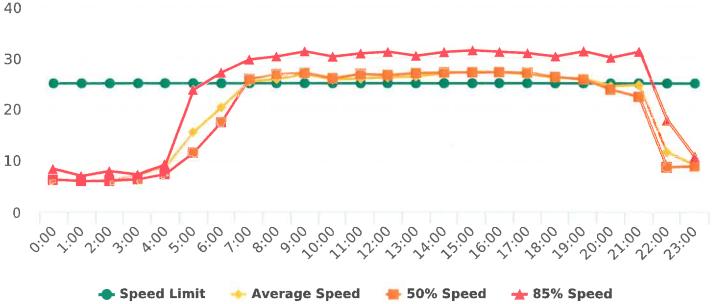

### **Overall Summary**

Total Days of Data: 6 Speed Limit: 25 Average Speed: 26.12 50th Percentile Speed: 27

50th Percentile Speed: 27.32 85th Percentile Speed: 31.28 Pace Speed Range: 23-33 Minimum Speed: 5 Maximum Speed: 46