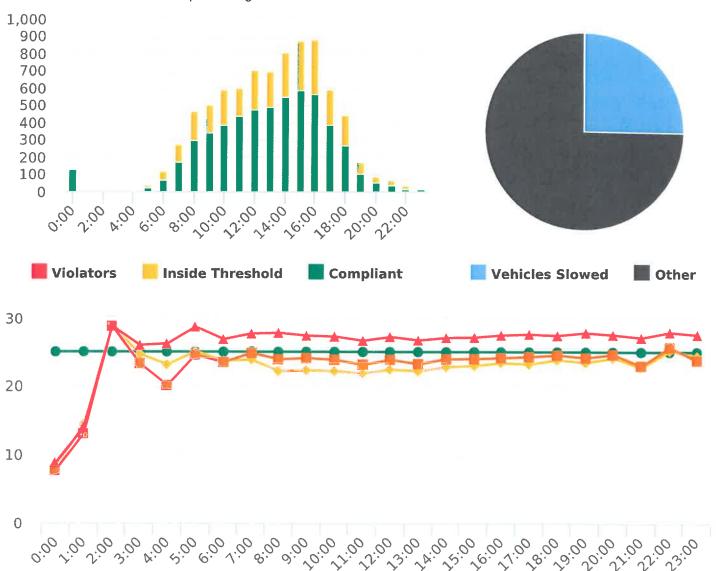

Display Mode: Speed Display Average Volume per Day: 1487.3

Ortega Road, 3N - Ortega Rd. near Rancho, NB

Start: 2021-01-25 End: 2021-01-31 Times: 0:00-23:59

Violation Threshold: Speed Limit + 10

Speed Range: 1 to 100

### **Overall Summary**

Total Days of Data: 6 Speed Limit: 25 Average Speed: 17.79 50th Percentile Speed: 17.62 85th Percentile Speed: 23.4 Minimum Speed: 5 Maximum Speed: 46

Display Mode: Speed Display Average Volume per Day: 468.3