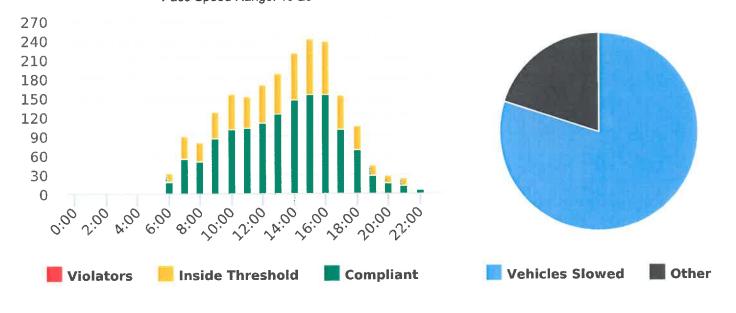

d: 2021-02-21 Times: 0:00-23:59

Violation Threshold: Speed Limit + 10

Speed Range: 1 to 100

### **Overall Summary**

Total Days of Data: 6 Speed Limit: 25 Average Speed: 26.86

50th Percentile Speed: 27.37 85th Percentile Speed: 31.49 Pace Speed Range: 23-33 Minimum Speed: 5 Maximum Speed: 45

Display Mode: Speed Display Average Volume per Day: 624.7









Ronda Road, 9E - Ronda Rd. at Spruance Intersection, EB



Start: 2021-02-21 End: 2021-02-28 Times: 0:00-23:59

Violation Threshold: Speed Limit + 10

Speed Range: 1 to 100

### **Overall Summary**

Total Days of Data: 7 Speed Limit: 25 Average Speed: 23.56

50th Percentile Speed: 23.5 85th Percentile Speed: 27.55 Pace Speed Range: 19-29 Minimum Speed: 5 Maximum Speed: 42

Display Mode: Speed Display Average Volume per Day: 298.7





#### ALL TRAFFIC SOLUTIONS

### **Extended Speed Summary**

Ronda Road, 9W - Ronda Rd. at Spruance Intersection, WB



Start: 2021-01-03 End: 2021-01-10

Times: 0:00-23:59

Violation Threshold: Speed Limit + 10

Speed Range: 1 to 100

### **Overall Summary**

Total Days of Data: 7 Speed Limit: 25 Average Speed: 24.07 50th Percentile Speed: 25.37 85th Percentile Speed: 29.41

Pace Speed Range: 21-31

Minimum Speed: 5 Maximum Speed: 39

Display Mode: Speed Display Average Volume per Day: 132.6







Ronda Road, 9W - Ronda Rd. at Spruance Intersection, WB



Start: 2021-02-28 End: 2021-03-07 Times: 0:00-23:59

Violation Threshold: Speed Limit + 10

Speed Range: 1 to 100

### **Overall Summary**

Total Days of Data: 7 Speed Limit: 25 Average Speed: 24.65 50th Percentile Speed: 25.74 85th