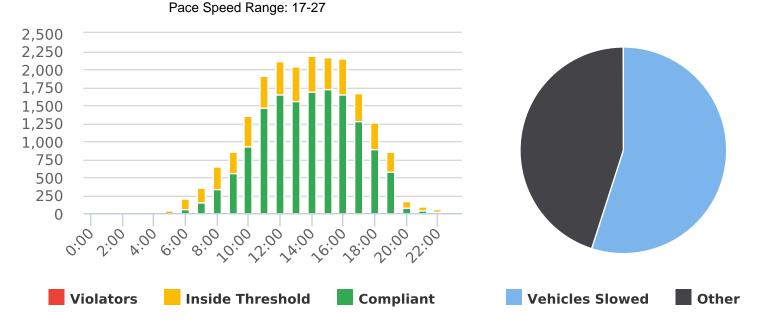

Sloat Road, 6E - Sloat Rd. at Mestress Intersection, EB

Start: 2021-08-02 End: 2021-08-09 Times: 0:00-23:59

Violation Threshold: Speed Limit + 10

Speed Range: 1 to 100

#### **Overall Summary**

Total Days of Data: 8
Speed Limit: 25
Average Speed: 20.24
50th Percentile Speed:

50th Percentile Speed: 20.85 85th Percentile Speed: 26.0 Pace Speed Range: 17-27 Minimum Speed: 5 Maximum Speed: 48