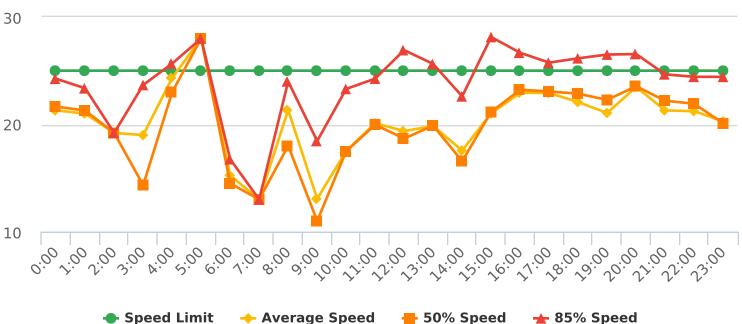

Sunset and El Bosque Dr., 16S - intersection, SB

Start: 2021-07-05 End: 2021-07-11 Times: 0:00-23:59

Violation Threshold: Speed Limit + 10

Speed Range: 1 to 100

#### **Overall Summary**

Total Days of Data: 6 Speed Limit: 25 Average Speed: 18.82

50th Percentile Speed: 18.92 85th Percentile Speed: 23.99 Pace Speed Range: 15-25 Minimum Speed: 5 Maximum Speed: 73

Display Mode: Speed Display Average Volume per Day: 142.0