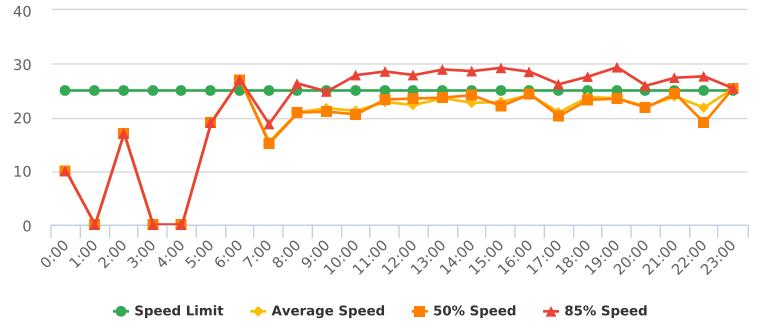

#### CHP Traffic Enforcement Program Number of Citations Issued by Locations Oct 2020 to Sept 2021

17 Mile Dr. 13S near Ocean Rd., SB

Start: 2021-07-05 End: 2021-07-11 Times: 0:00-23:59

Violation Threshold: Speed Limit + 10

Speed Range: 1 to 100

#### **Overall Summary**

Total Days of Data: 6
Speed Limit: 25
Average Speed: 28.11
50th Percentile Speed: 28.31
85th Percentile Speed: 34.49

Minimum Speed: 5 Maximum Speed: 64

Display Mode: Speed Display Average Volume per Day: 1661.5