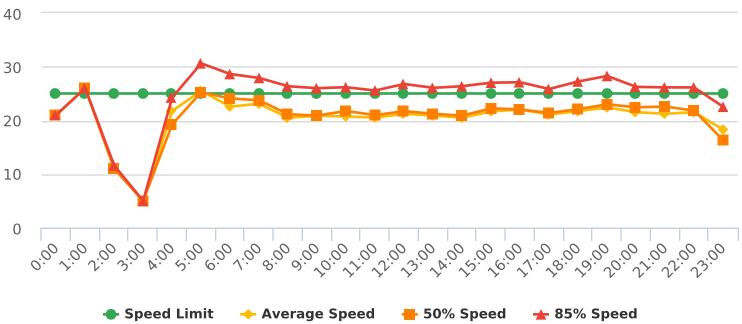

Sundridge Rd. 15S (infront of 4114, close to Chamisal), SB

Start: 2021-07-05 End: 2021-07-11 Times: 0:00-23:59

Violation Threshold: Speed Limit + 10

Speed Range: 1 to 100

# **Overall Summary**

Total Days of Data: 6 Speed Limit: 25 Average Speed: 26.75

50th Percentile Speed: 27.04 85th Percentile Speed: 30.52 Pace Speed Range: 22-32 Minimum Speed: 5 Maximum Speed: 43

Display Mode: Speed Display Average Volume per Day: 1303.3