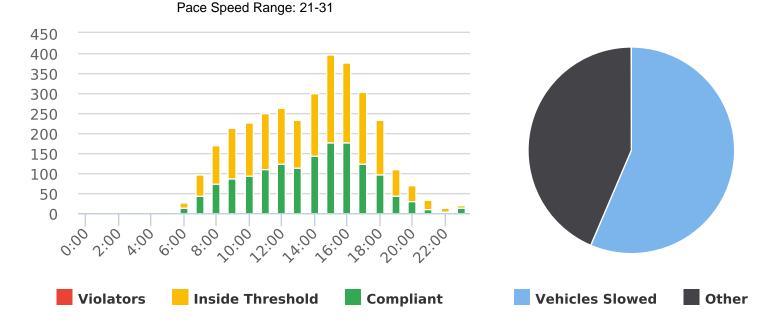

#### CHP Traffic Enforcement Program Number of Citations Issued by Locations Oct 2020 to Sept 2021

17 Mile Dr. 13S near Ocean Rd., SB

Start: 2021-07-05 End: 2021-07-11 Times: 0:00-23:59

Violation Threshold: Speed Limit + 10

Speed Range: 1 to 100

#### **Overall Summary**

Total Days of Data: 6
Speed Limit: 25
Average Speed: 28.11
50th Percentile Speed: 28.31
85th Percentile Speed: 34.49

Minimum Speed: 5 Maximum Speed: 64

Display Mode: Speed Display Average Volume per Day: 1661.5