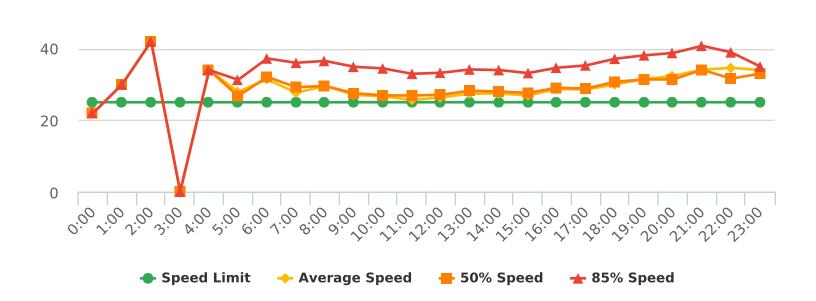

Display Mode: Speed Display Average Volume per Day: 154.8

Crespi Lane, 12N - Crespi Ln. near Del Ciervo, NB

60

Start: 2021-08-09 End: 2021-08-16 Times: 0:00-23:59

Violation Threshold: Speed Limit + 10

Speed Range: 1 to 100

#### **Overall Summary**

Total Days of Data: 8 Speed Limit: 25 Average Speed: 29.32 50th Percentile Speed: 29.05

85th Percentile Speed: 25.28 Pace Speed Range: 25-35 Minimum Speed: 5 Maximum Speed: 53

Display Mode: Speed Display Average Volume per Day: 191.0