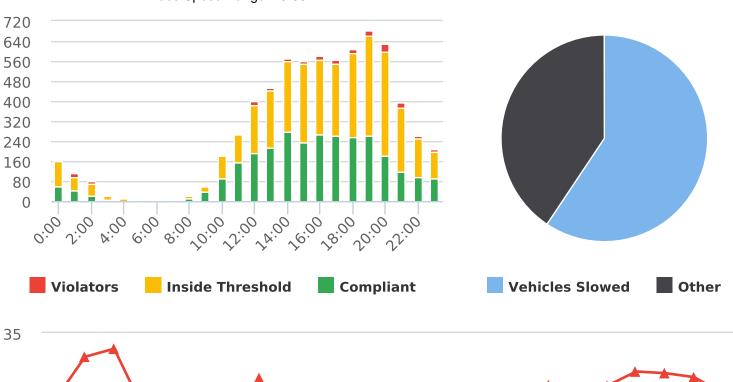

#### CHP Traffic Enforcement Program Number of Citations Issued by Locations Oct 2020 to Sept 2021

17 Mile Dr. 13S near Ocean Rd., SB

Start: 2021-07-05 End: 2021-07-11 Times: 0:00-23:59

Violation Threshold: Speed Limit + 10

Speed Range: 1 to 100

#### **Overall Summary**

Total Days of Data: 6
Speed Limit: 25
Average Speed: 28.11
50th Percentile Speed: 28.31
85th Percentile Speed: 34.49

Minimum Speed: 5 Maximum Speed: 64

Display Mode: Speed Display Average Volume per Day: 1661.5