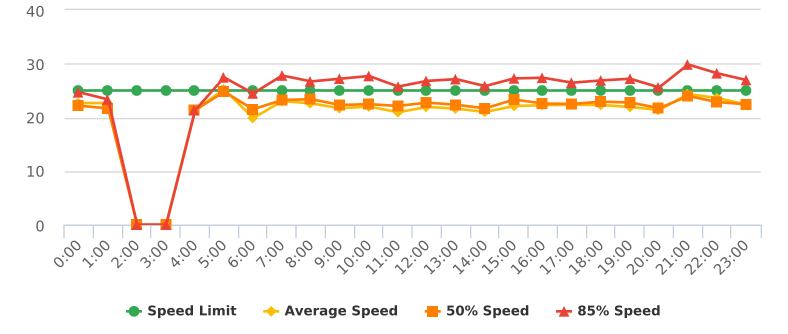

Sunset and El Bosque Dr., 16S - intersection, SB

Start: 2021-07-05 End: 2021-07-11 Times: 0:00-23:59

Violation Threshold: Speed Limit + 10

Speed Range: 1 to 100

#### **Overall Summary**

Total Days of Data: 6 Speed Limit: 25 Average Speed: 18.82

50th Percentile Speed: 18.92 85th Percentile Speed: 23.99 Pace Speed Range: 15-25 Minimum Speed: 5 Maximum Speed: 73

Display Mode: Speed Display Average Volume per Day: 142.0