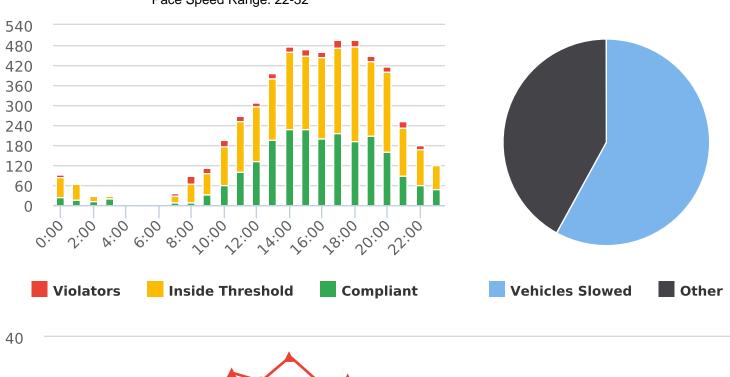

Sundridge Rd. 15S (infront of 4114, close to Chamisal), SB

Start: 2021-07-05 End: 2021-07-11 Times: 0:00-23:59

Violation Threshold: Speed Limit + 10

Speed Range: 1 to 100

# **Overall Summary**

Total Days of Data: 6 Speed Limit: 25 Average Speed: 26.75

50th Percentile Speed: 27.04 85th Percentile Speed: 30.52 Pace Speed Range: 22-32 Minimum Speed: 5 Maximum Speed: 43

Display Mode: Speed Display Average Volume per Day: 1303.3