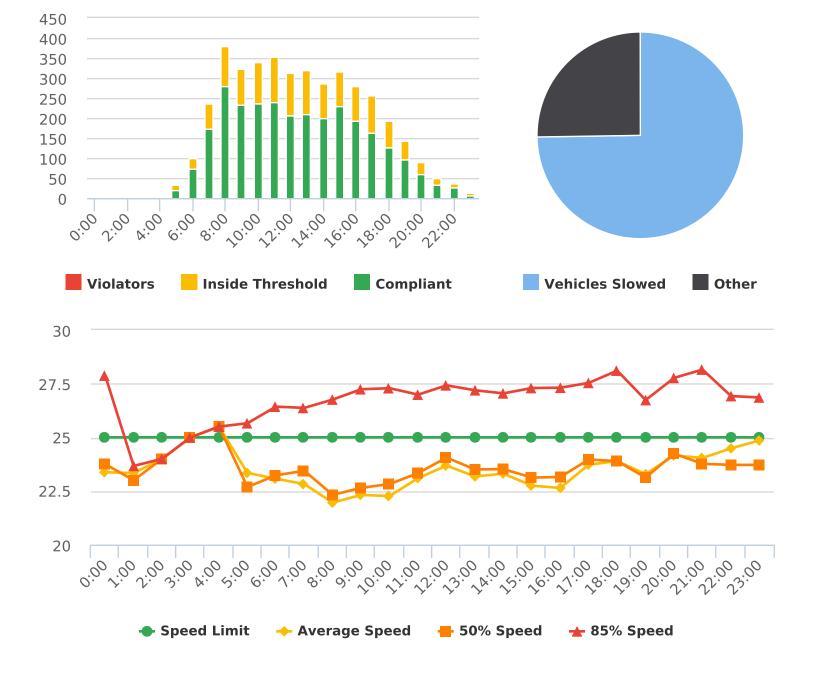

Sundridge Rd. 15S (infront of 4114, close to Chamisal), SB

Start: 2021-07-05 End: 2021-07-11 Times: 0:00-23:59

Violation Threshold: Speed Limit + 10

Speed Range: 1 to 100

# **Overall Summary**

Total Days of Data: 6 Speed Limit: 25 Average Speed: 26.75

50th Percentile Speed: 27.04 85th Percentile Speed: 30.52 Pace Speed Range: 22-32 Minimum Speed: 5 Maximum Speed: 43

Display Mode: Speed Display Average Volume per Day: 1303.3