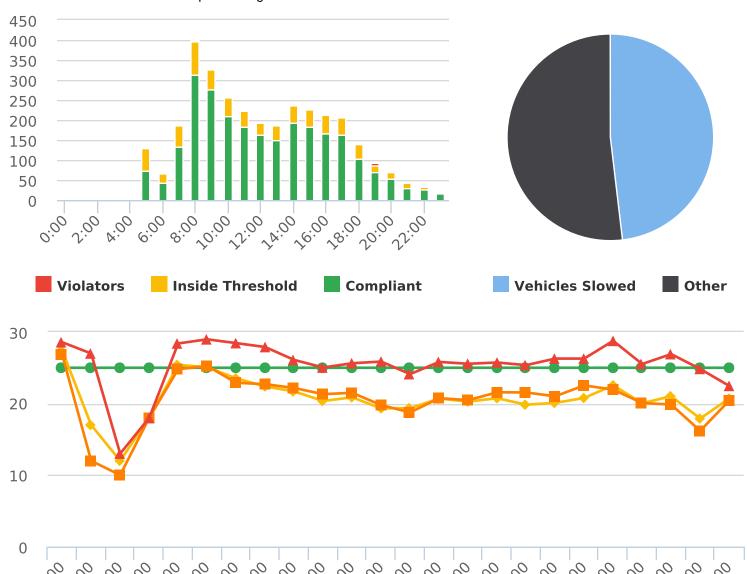

#### CHP Traffic Enforcement Program Number of Citations Issued by Locations Oct 2020 to Sept 2021

17 Mile Dr. 13S near Ocean Rd., SB

Start: 2021-07-05 End: 2021-07-11 Times: 0:00-23:59

Violation Threshold: Speed Limit + 10

Speed Range: 1 to 100

#### **Overall Summary**

Total Days of Data: 6
Speed Limit: 25
Average Speed: 28.11
50th Percentile Speed: 28.31
85th Percentile Speed: 34.49

Minimum Speed: 5 Maximum Speed: 64

Display Mode: Speed Display Average Volume per Day: 1661.5