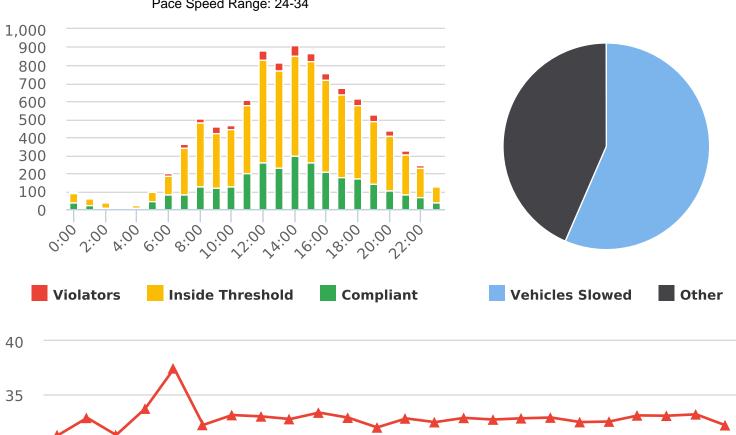

Forest Lodge Road, 2E - Forest Lodge near Majella Rd., EB

Start: 2021-07-12 End: 2021-07-18 Times: 0:00-23:59

Violation Threshold: Speed Limit + 10

Speed Range: 1 to 100

#### **Overall Summary**

Total Days of Data: 7 Speed Limit: 25 Average Speed: 28.42 50th Percentile Speed: 28.52 85th Percentile Speed: 32.35 Pace Speed Range: 24-34 Minimum Speed: 5 Maximum Speed: 48

Display Mode: Speed Display Average Volume per Day: 1390.1