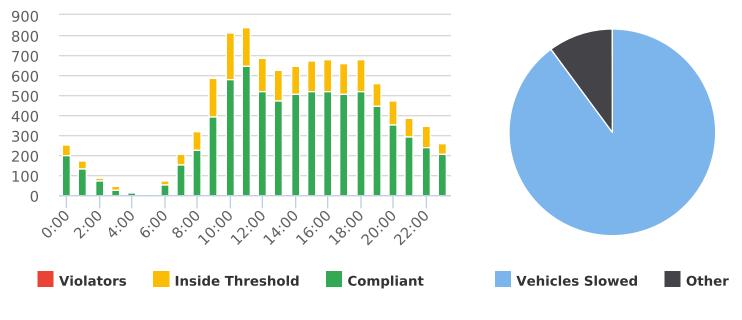

#### CHP Traffic Enforcement Program Number of Citations Issued by Locations Oct 2020 to Sept 2021

17 Mile Dr. 13S near Ocean Rd., SB

Start: 2021-07-05 End: 2021-07-11 Times: 0:00-23:59

Violation Threshold: Speed Limit + 10

Speed Range: 1 to 100

#### **Overall Summary**

Total Days of Data: 6
Speed Limit: 25
Average Speed: 28.11
50th Percentile Speed: 28.31
85th Percentile Speed: 34.49

Minimum Speed: 5 Maximum Speed: 64

Display Mode: Speed Display Average Volume per Day: 1661.5