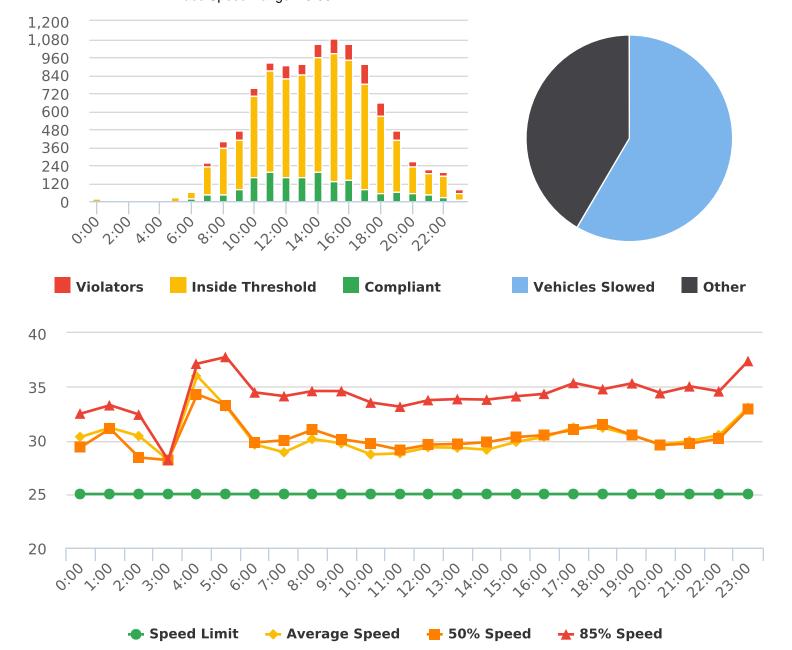

17 Mile Dr. 13S near Ocean Rd., SB

60

Start: 2021-08-30 End: 2021-09-05 Times: 0:00-23:59

Violation Threshold: Speed Limit + 10

Speed Range: 1 to 100

#### **Overall Summary**

Total Days of Data: 7 Speed Limit: 25 Average Speed: 27.63 50th Percentile Speed: 28.21 85th Percentile Speed: 34.43 Minimum Speed: 5 Maximum Speed: 67

Display Mode: Speed Display Average Volume per Day: 1219.0