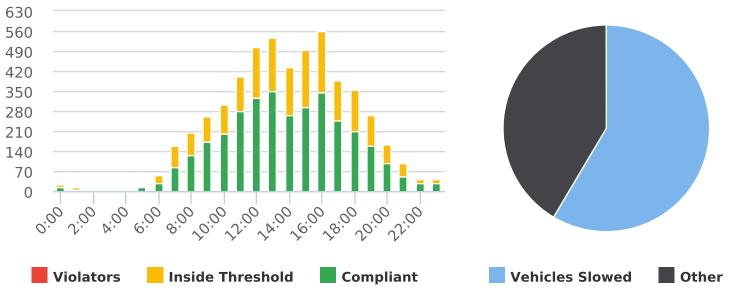

#### CHP Traffic Enforcement Program Number of Citations Issued by Locations July 2021 to Sept 2021

#### **VEHICLE CITATION DATA**

During the three-month and twelve-month periods ending September 30, 2021, California Highway Patrol issued 170 (106 for unsafe speed) and 473 (266 for unsafe speed) citations, respectively. The numbers of citations for the previous three-month and twelve-month periods ending June 30, 2021, were 122 (70 for unsafe speed) and 365 (193 for unsafe speed). A breakdown of the citations is summarized on the attached charts.

Note: In addition to the citations above, CHP gave 123 verb al warnings and assisted 136 motorist during 1st Quarter FY 2021-22.