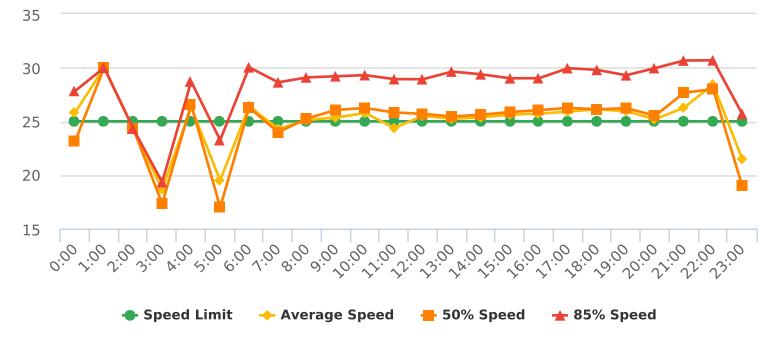

Sundridge Rd. 15S (infront of 4114, close to Chamisal), SB

Start: 2021-07-05 End: 2021-07-11 Times: 0:00-23:59

Violation Threshold: Speed Limit + 10

Speed Range: 1 to 100

# **Overall Summary**

Total Days of Data: 6 Speed Limit: 25 Average Speed: 26.75

50th Percentile Speed: 27.04 85th Percentile Speed: 30.52 Pace Speed Range: 22-32 Minimum Speed: 5 Maximum Speed: 43

Display Mode: Speed Display Average Volume per Day: 1303.3