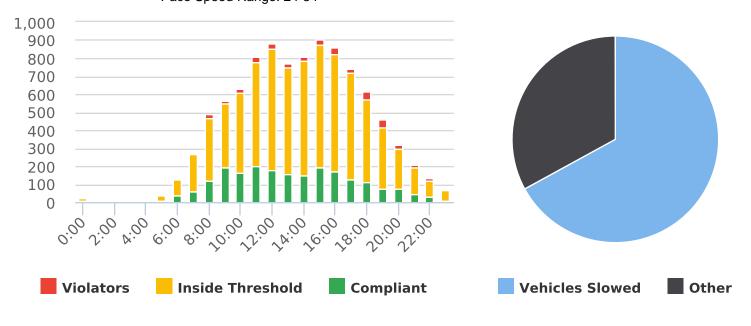

#### **VEHICLE CITATION DATA**

During the three-month and twelve-month periods ending September 30, 2021, California Highway Patrol issued 170 (106 for unsafe speed) and 473 (266 for unsafe speed) citations, respectively. The numbers of citations for the previous three-month and twelve-month periods ending June 30, 2021, were 122 (70 for unsafe speed) and 365 (193 for unsafe speed). A breakdown of the citations is summarized on the attached charts.

Additionally, the number of citations issued for the 12 locations identified by a 2006 DMFPO survey are presented on the attached maps.

Attachments: 1. High Speed Location Chart

2. Citations Chart and Maps