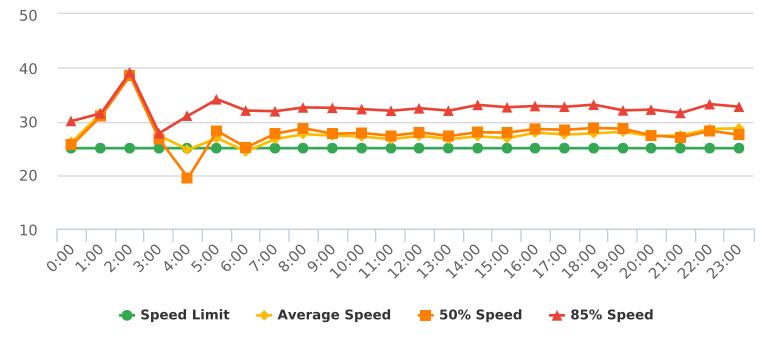

#### CHP Traffic Enforcement Program Number of Citations Issued by Locations Oct 2020 to Sept 2021

17 Mile Dr. 13S near Ocean Rd., SB

Start: 2021-07-05 End: 2021-07-11 Times: 0:00-23:59

Violation Threshold: Speed Limit + 10

Speed Range: 1 to 100

#### **Overall Summary**

Total Days of Data: 6
Speed Limit: 25
Average Speed: 28.11
50th Percentile Speed: 28.31
85th Percentile Speed: 34.49

Minimum Speed: 5 Maximum Speed: 64

Display Mode: Speed Display Average Volume per Day: 1661.5