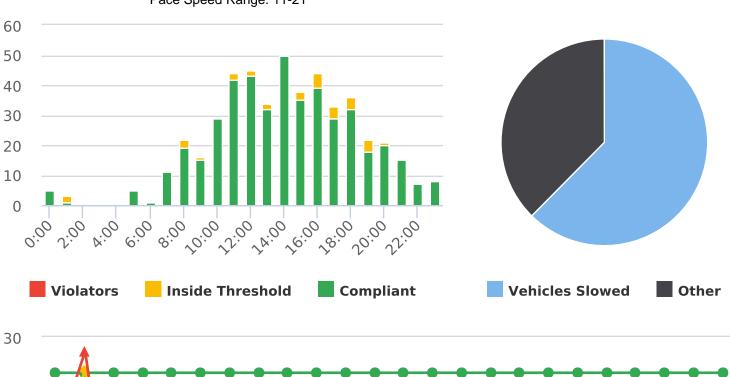

#### CHP Traffic Enforcement Program Number of Citations Issued by Locations Oct 2020 to Sept 2021

17 Mile Dr. 13S near Ocean Rd., SB

Start: 2021-07-05 End: 2021-07-11 Times: 0:00-23:59

Violation Threshold: Speed Limit + 10

Speed Range: 1 to 100

#### **Overall Summary**

Total Days of Data: 6
Speed Limit: 25
Average Speed: 28.11
50th Percentile Speed: 28.31
85th Percentile Speed: 34.49

Minimum Speed: 5 Maximum Speed: 64

Display Mode: Speed Display Average Volume per Day: 1661.5