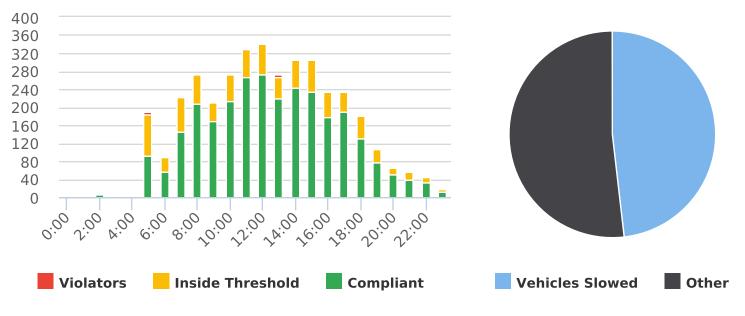

#### **VEHICLE CITATION DATA**

During the three-month and twelve-month periods ending September 30, 2021, California Highway Patrol issued 170 (106 for unsafe speed) and 473 (266 for unsafe speed) citations, respectively. The numbers of citations for the previous three-month and twelve-month periods ending June 30, 2021, were 122 (70 for unsafe speed) and 365 (193 for unsafe speed). A breakdown of the citations is summarized on the attached charts.

Additionally, the number of citations issued for the 12 locations identified by a 2006 DMFPO survey are presented on the attached maps.

Attachments: 1. High Speed Location Chart

2. Citations Chart and Maps

#### CHP Traffic Enforcement Program Number of Citations Issued by Locations July 2021 to Sept 2021