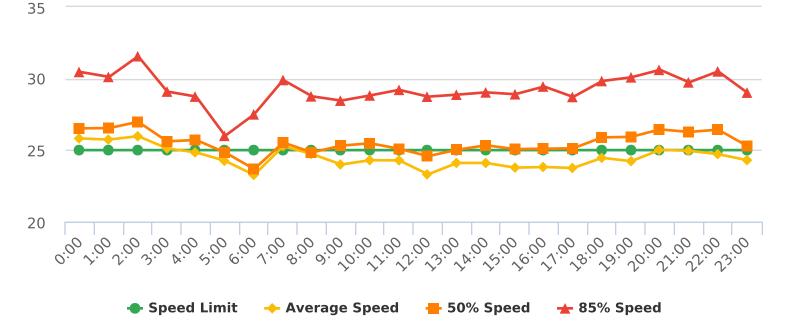

#### CHP Traffic Enforcement Program Number of Citations Issued by Locations Oct 2020 to Sept 2021

17 Mile Dr. 13S near Ocean Rd., SB

Start: 2021-07-05 End: 2021-07-11 Times: 0:00-23:59

Violation Threshold: Speed Limit + 10

Speed Range: 1 to 100

#### **Overall Summary**

Total Days of Data: 6
Speed Limit: 25
Average Speed: 28.11
50th Percentile Speed: 28.31
85th Percentile Speed: 34.49

Minimum Speed: 5 Maximum Speed: 64

Display Mode: Speed Display Average Volume per Day: 1661.5