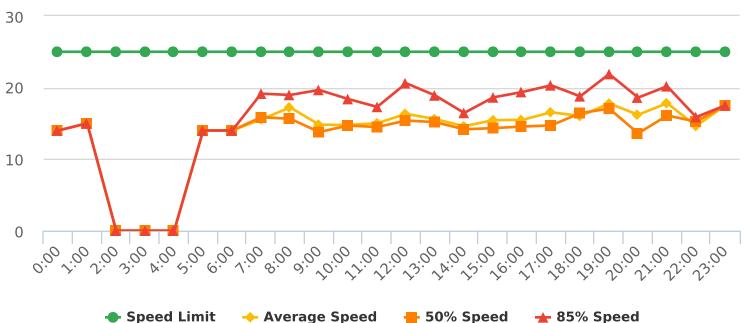

Sunset and El Bosque Dr., 16S - intersection, SB

Start: 2021-07-05 End: 2021-07-11 Times: 0:00-23:59

Violation Threshold: Speed Limit + 10

Speed Range: 1 to 100

#### **Overall Summary**

Total Days of Data: 6 Speed Limit: 25 Average Speed: 18.82

50th Percentile Speed: 18.92 85th Percentile Speed: 23.99 Pace Speed Range: 15-25 Minimum Speed: 5 Maximum Speed: 73

Display Mode: Speed Display Average Volume per Day: 142.0