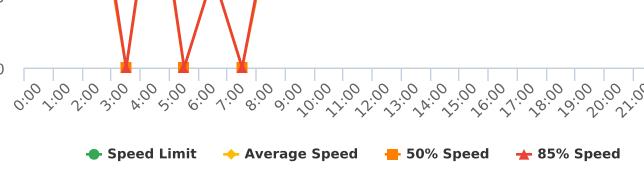

Sunset and El Bosque Dr., 16S - intersection, SB

Start: 2021-07-05 End: 2021-07-11 Times: 0:00-23:59

Violation Threshold: Speed Limit + 10

Speed Range: 1 to 100

#### **Overall Summary**

Total Days of Data: 6 Speed Limit: 25 Average Speed: 18.82

50th Percentile Speed: 18.92 85th Percentile Speed: 23.99 Pace Speed Range: 15-25 Minimum Speed: 5 Maximum Speed: 73

Display Mode: Speed Display Average Volume per Day: 142.0