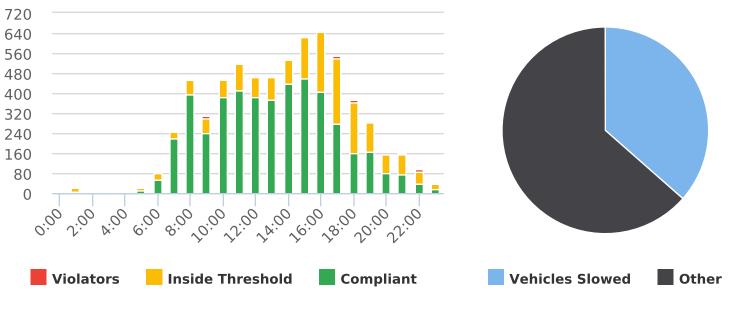

#### CHP Traffic Enforcement Program Number of Citations Issued by Locations Oct 2020 to Sept 2021

17 Mile Dr. 13S near Ocean Rd., SB

Start: 2021-07-05 End: 2021-07-11 Times: 0:00-23:59

Violation Threshold: Speed Limit + 10