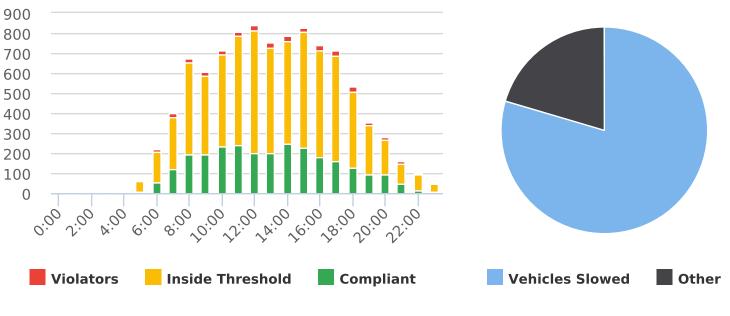

#### CHP Traffic Enforcement Program Number of Citations Issued by Locations Oct 2020 to Sept 2021

17 Mile Dr. 13S near Ocean Rd., SB

Start: 2021-07-05 End: 2021-07-11 Times: 0:00-23:59

Violation Threshold: Speed Limit + 10

Speed Range: 1 to 100

#### **Overall Summary**

Total Days of Data: 6
Speed Limit: 25
Average Speed: 28.11
50th Percentile Speed: 28.31
85th Percentile Speed: 34.49

Minimum Speed: 5 Maximum Speed: 64

Display Mode: Speed Display Average Volume per Day: 1661.5