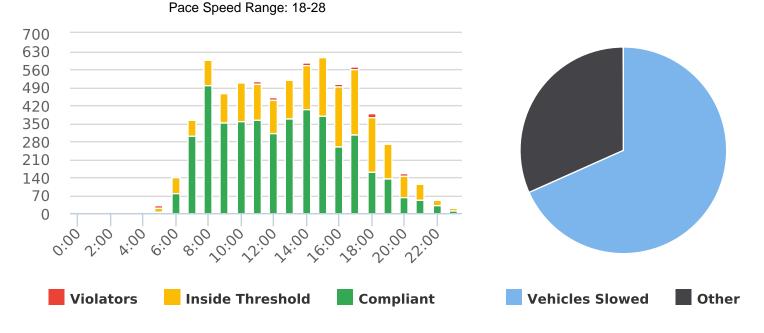

Ortega Road, 3N - Ortega Rd. near Rancho, NB

Start: 2021-07-12 End: 2021-07-18 Times: 0:00-23:59

Violation Threshold: Speed Limit + 10

Speed Range: 1 to 100

#### **Overall Summary**

Total Days of Data: 7 Speed Limit: 25 Average Speed: 21.43 50th Percentile Speed: 21.89 85th Percentile Speed: 26.74

Pace Speed Range: 18-28

Minimum Speed: 5 Maximum Speed: 45

Display Mode: Speed Display Average Volume per Day: 542.0