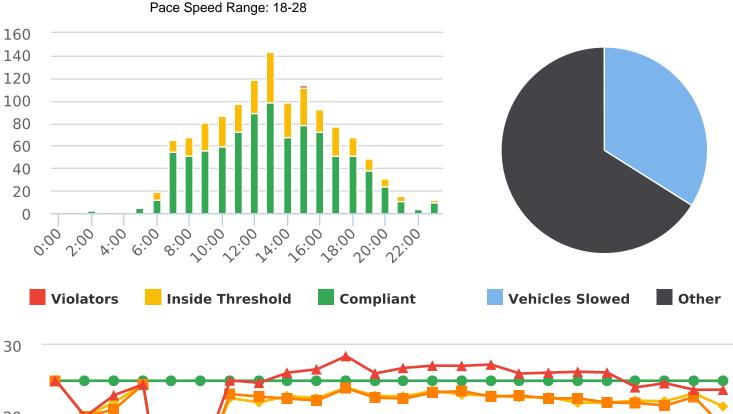

#### **Overall Summary**

Total Days of Data: 7 Speed Limit: 25 Average Speed: 21.43 50th Percentile Speed: 21.89 85th Percentile Speed: 26.74

Pace Speed Range: 18-28

Minimum Speed: 5 Maximum Speed: 45

Display Mode: Speed Display Average Volume per Day: 542.0

#### **Overall Summary**

Total Days of Data: 8 Speed Limit: 25 Average Speed: 20.74

Average Speed: 20.74 50th Percentile Speed: 21.43 85th Percentile Speed: 26.22 Pace Speed Range: 18-28 Minimum Speed: 5 Maximum Speed: 38