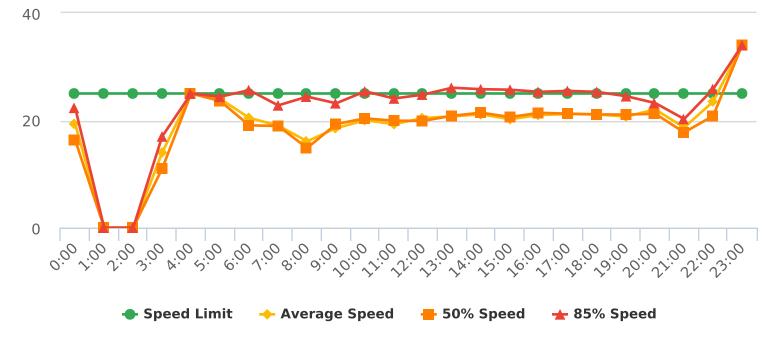

#### CHP Traffic Enforcement Program Number of Citations Issued by Locations Oct 2020 to Sept 2021

17 Mile Dr. 13S near Ocean Rd., SB

Start: 2021-07-05 End: 2021-07-11 Times: 0:00-23:59

Violation Threshold: Speed Limit + 10

Speed Range: 1 to 100

#### **Overall Summary**

Total Days of Data: 6
Speed Limit: 25
Average Speed: 28.11
50th Percentile Speed: 28.31
85th Percentile Speed: 34.49

Minimum Speed: 5 Maximum Speed: 64

Display Mode: Speed Display Average Volume per Day: 1661.5