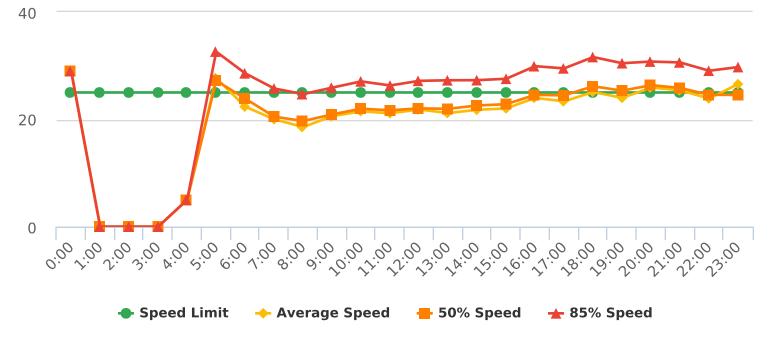

17 Mile Dr. 13S near Ocean Rd., SB

60

Start: 2021-08-30 End: 2021-09-05 Times: 0:00-23:59

Violation Threshold: Speed Limit + 10

Speed Range: 1 to 100

#### **Overall Summary**

Total Days of Data: 7 Speed Limit: 25 Average Speed: 27.63 50th Percentile Speed: 28.21 85th Percentile Speed: 34.43 Minimum Speed: 5 Maximum Speed: 67

Display Mode: Speed Display Average Volume per Day: 1219.0