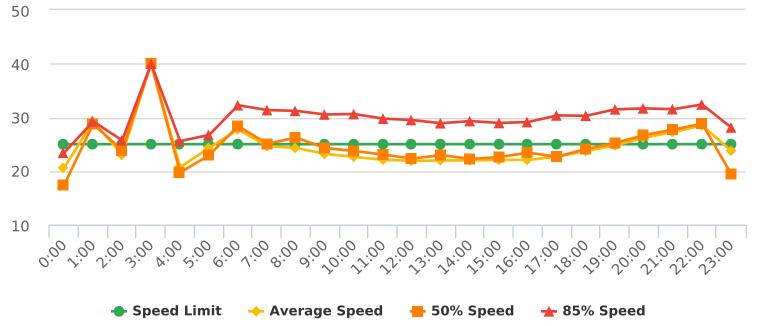

#### CHP Traffic Enforcement Program Number of Citations Issued by Locations Oct 2020 to Sept 2021

17 Mile Dr. 13S near Ocean Rd., SB

Start: 2021-07-05 End: 2021-07-11 Times: 0:00-23:59

Violation Threshold: Speed Limit + 10

Speed Range: 1 to 100

#### **Overall Summary**

Total Days of Data: 6
Speed Limit: 25
Average Speed: 28.11
50th Percentile Speed: 28.31
85th Percentile Speed: 34.49

Minimum Speed: 5 Maximum Speed: 64

Display Mode: Speed Display Average Volume per Day: 1661.5