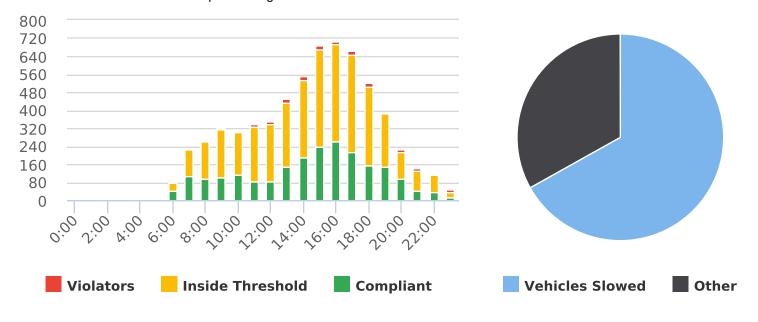

#### **VEHICLE CITATION DATA**

During the three-month and twelve-month periods ending September 30, 2021, California Highway Patrol issued 170 (106 for unsafe speed) and 473 (266 for unsafe speed) citations, respectively. The numbers of citations for the previous three-month and twelve-month periods ending June 30, 2021, were 122 (70 for unsafe speed) and 365 (193 for unsafe speed). A breakdown of the citations is summarized on the attached charts.

Note: In addition to the citations above, CHP gave 123 verb al warnings and assisted 136 motorist during 1st Quarter FY 2021-22.