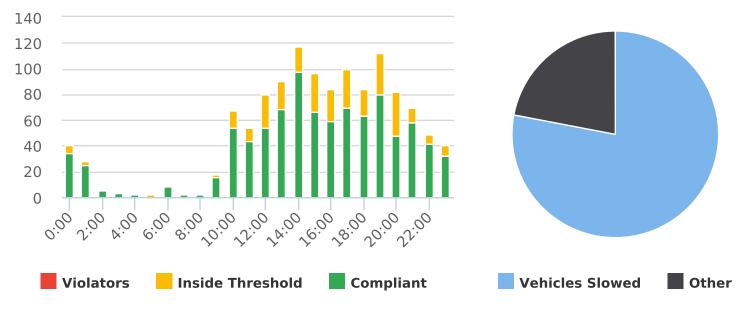

#### CHP Traffic Enforcement Program Number of Citations Issued by Locations Oct 2020 to Sept 2021

17 Mile Dr. 13S near Ocean Rd., SB

Start: 2021-07-05 End: 2021-07-11 Times: 0:00-23:59

Violation Threshold: Speed Limit + 10

Speed Range: 1 to 100

#### **Overall Summary**

Total Days of Data: 6
Speed Limit: 25
Average Speed: 28.11
50th Percentile Speed: 28.31
85th Percentile Speed: 34.49

Minimum Speed: 5 Maximum Speed: 64

Display Mode: Speed Display Average Volume per Day: 1661.5