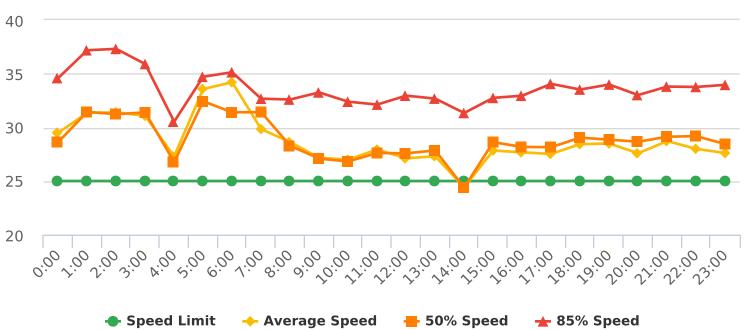

#### CHP Traffic Enforcement Program Number of Citations Issued by Locations Oct 2020 to Sept 2021

17 Mile Dr. 13S near Ocean Rd., SB

Start: 2021-07-05 End: 2021-07-11 Times: 0:00-23:59

Violation Threshold: Speed Limit + 10

Speed Range: 1 to 100

#### **Overall Summary**

Total Days of Data: 6
Speed Limit: 25
Average Speed: 28.11
50th Percentile Speed: 28.31
85th Percentile Speed: 34.49

Minimum Speed: 5 Maximum Speed: 64

Display Mode: Speed Display Average Volume per Day: 1661.5