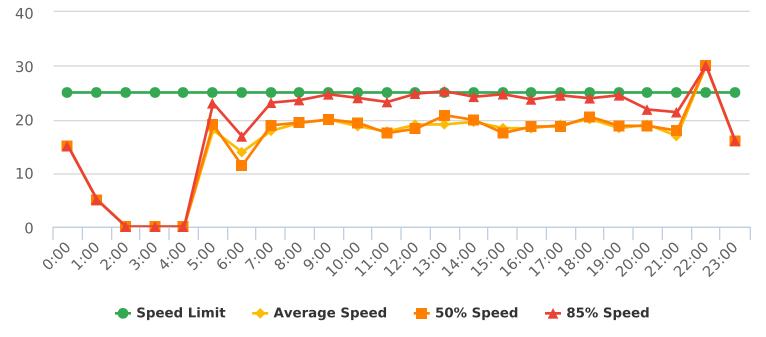

#### CHP Traffic Enforcement Program Number of Citations Issued by Locations Oct 2020 to Sept 2021

17 Mile Dr. 13S near Ocean Rd., SB

Start: 2021-07-05 End: 2021-07-11 Times: 0:00-23:59

Violation Threshold: Speed Limit + 10

Speed Range: 1 to 100

#### **Overall Summary**

Total Days of Data: 6
Speed Limit: 25
Average Speed: 28.11
50th Percentile Speed: 28.31
85th Percentile Speed: 34.49

Minimum Speed: 5 Maximum Speed: 64

Display Mode: Speed Display Average Volume per Day: 1661.5