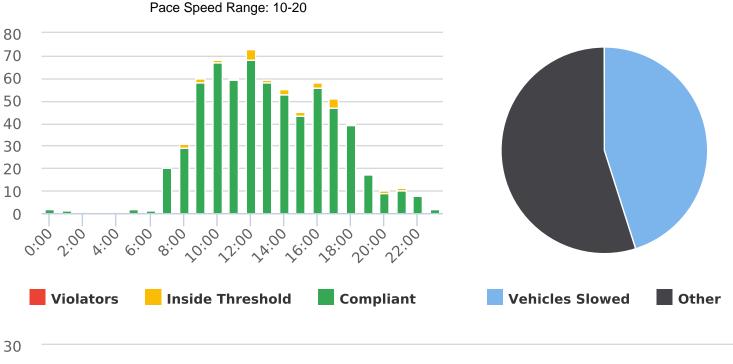

Sundridge Rd. 15S (infront of 4114, close to Chamisal), SB

Start: 2021-07-05 End: 2021-07-11 Times: 0:00-23:59

Violation Threshold: Speed Limit + 10

Speed Range: 1 to 100

# **Overall Summary**

Total Days of Data: 6 Speed Limit: 25 Average Speed: 26.75

50th Percentile Speed: 27.04 85th Percentile Speed: 30.52 Pace Speed Range: 22-32 Minimum Speed: 5 Maximum Speed: 43

Display Mode: Speed Display Average Volume per Day: 1303.3