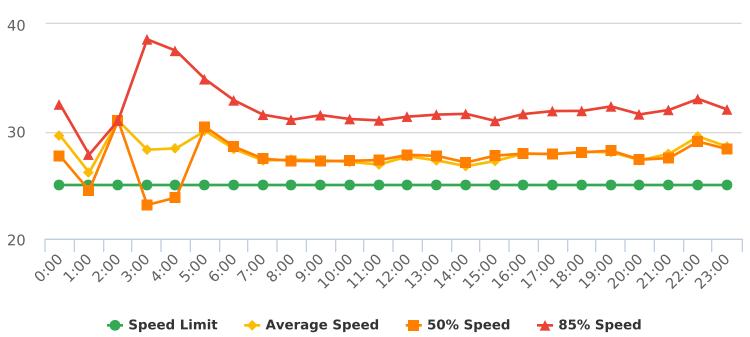

#### CHP Traffic Enforcement Program Number of Citations Issued by Locations Oct 2020 to Sept 2021

17 Mile Dr. 13S near Ocean Rd., SB

Start: 2021-07-05 End: 2021-07-11 Times: 0:00-23:59

Violation Threshold: Speed Limit + 10

Speed Range: 1 to 100

#### **Overall Summary**

Total Days of Data: 6
Speed Limit: 25
Average Speed: 28.11
50th Percentile Speed: 28.31
85th Percentile Speed: 34.49

Minimum Speed: 5 Maximum Speed: 64

Display Mode: Speed Display Average Volume per Day: 1661.5