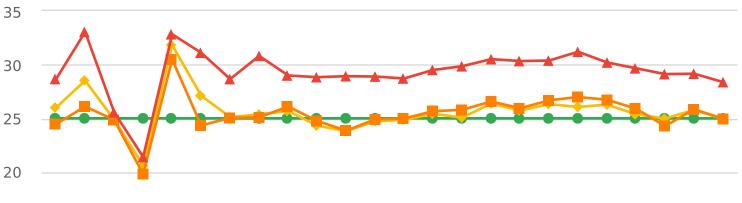

#### VEHICLE SPEED DATA

The four mobile speed monitor/display units were rotated among 17 locations. The measured average speeds in most residential zones were below 25 mph, except for those located at Forest Lodge Road near Majella; Sloat Road near Wranglers; Forest Lake Road near Bristol Curve, Crespi Lane near Del Ciervo, 17-Mile Drive near Ocean, Sunridge Road near Chamisal, and Congress Road near Majella. The average and 85% speeds on those seven highly travelled roads remain near or below 30 mph, and 35 mph, respectively. A chart summarizing the vehicle traffic and speed statistics at the seven locations with higher recorded speeds is attached.

# Vehicle Traffic and Speed Statistics at Higher Speed Locations July - September 2021

| Location                            | Travel<br>Direction | Period<br>2021 | Traffic<br>Count | 41-45<br>mph | 46-50<br>mph | Over<br>50 mph |
|-------------------------------------|---------------------|----------------|------------------|--------------|--------------|----------------|
| Forest Lodge near Majella           | East                | 7/12 - 7/18    | 9,731            | 28           | 5            | 0              |
| Forest Lodge near Majella           | West                | 7/19 - 7/25    | 9,405            | 38           | 11           | 2              |
| Forest Lodge near Majella           | East                | 9/6 - 9/12     | 6,436            | 12           | 2            | 0              |
| Forest Lodge near Majella           | West                | 9/13 - 9/19    | 9,646            | 29           | 4            | 2              |
| Sloat Road Near Wranglers           | North               | 7/12 - 7/18    | 12,486           | 38           | 2            | 1              |
| Sloat Road Near Wranglers           | South               | 7/19 - 7/25    | 10,106           | 46           | 9            | 0              |
| Sloat Road Near Wranglers           | North               | 9/6 - 9/12     | 10,762           | 107          | 10           | 2              |
| Sloat Road Near Wranglers           | South               | 9/13 - 9/19    | 10,752           | 53           | 10           | 1              |
| Forest Lake Road near Bristol Curve | North               | 7/26 - 8/2     | 6,859            | 22           | 6            | 3              |
| Forest Lake Road near Bristol Curve | South               | 8/2 - 8/9      | 6,611            | 37           | 4            | 0              |
| Forest Lake Road near Bristol Curve | North               | 9/20 - 9/26    | 6,522            | 8            | 2            | 1              |
| Forest Lake Road near Bristol Curve | South               | 9/27 - 10/3    | 6,888            | 19           | 1            | 0              |
| Crespi Lane near Del Ciervo         | North               | 8/9 - 8/16     | 1,528            | 69           | 22           | 4              |
| Crespi Lane near Del Ciervo         | South               | 8/16 - 8/23    | 1,126            | 37           | 9            | 1              |
| 17-Mile Drive near Ocean            | South               | 7/5 - 7/11     | 9,969            | 275          | 63           | 13             |
| 17-Mile Drive near Ocean            | North               | 8/23 - 8/29    | 4,197            | 136          | 28           | 7              |
| 17-Mile Drive near Ocean            | South               | 8/30 - 9/5     | 8,533            | 235          | 50           | 16             |
| Sunridge Road near Chamisal         | South               | 7/5 - 7/11     | 7,820            | 3            | 0            | 0              |
| Sunridge Road near Chamisal         | North               | 8/23 - 8/29    | 3,436            | 0            | 0            | 0              |
| Sunridge Road near Chamisal         | South               | 8/30 - 9/5     | 3,388            | 2            | 0            | 0              |
| Congress near Majella               | North               | 7/26 - 8/2     | 5,462            | 48           | 8            | 1              |
| Congress near Majella               | South               | 8/2 - 8/9      | 5,009            | 68           | 16           | 5              |
| Congress near Majella               | North               | 9/20 - 9/26    | 4,357            | 42           | 7            | 0              |
| Congress near Majella               | South               | 9/27 - 9/30    | 2,288            | 23           | 3            | 0              |
| Total                               |                     |                | 163,317          | 1,375        | 272          | 59             |
| Percent of Total                    |                     |                |                  | 0.84%        | 0.17%        | 0.04%          |