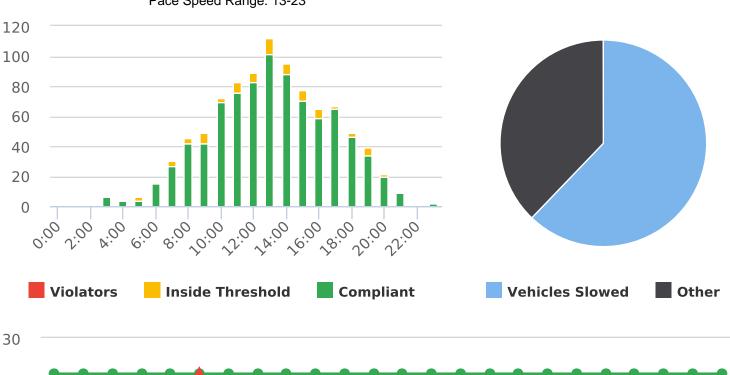

Sundridge Rd. 15S (infront of 4114, close to Chamisal), SB

Start: 2021-07-05 End: 2021-07-11 Times: 0:00-23:59

Violation Threshold: Speed Limit + 10

Speed Range: 1 to 100

# **Overall Summary**

Total Days of Data: 6 Speed Limit: 25 Average Speed: 26.75

50th Percentile Speed: 27.04 85th Percentile Speed: 30.52 Pace Speed Range: 22-32 Minimum Speed: 5 Maximum Speed: 43

Display Mode: Speed Display Average Volume per Day: 1303.3