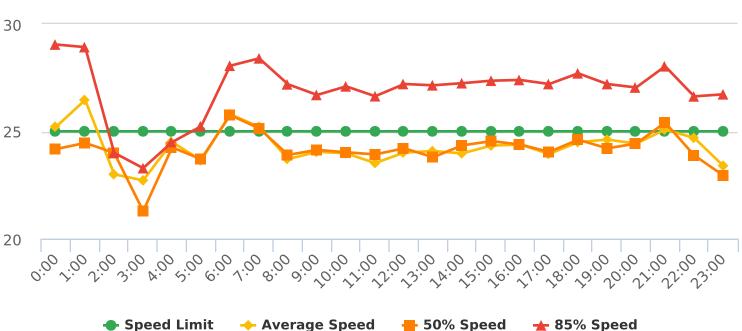

Sundridge Rd. 15S (infront of 4114, close to Chamisal), SB

Start: 2021-07-05 End: 2021-07-11 Times: 0:00-23:59

Violation Threshold: Speed Limit + 10

Speed Range: 1 to 100

# **Overall Summary**

Total Days of Data: 6 Speed Limit: 25 Average Speed: 26.75

50th Percentile Speed: 27.04 85th Percentile Speed: 30.52 Pace Speed Range: 22-32 Minimum Speed: 5 Maximum Speed: 43

Display Mode: Speed Display Average Volume per Day: 1303.3