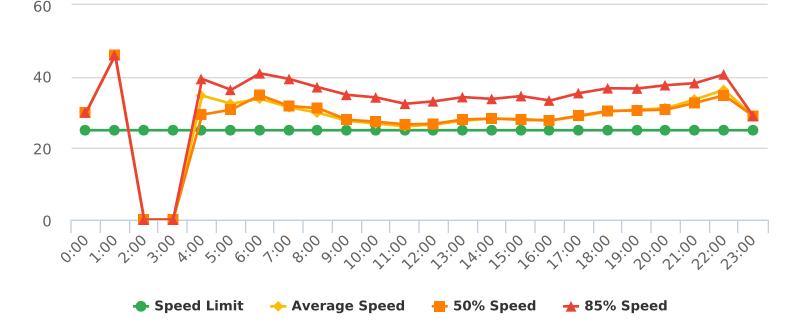

#### CHP Traffic Enforcement Program Number of Citations Issued by Locations Oct 2020 to Sept 2021

17 Mile Dr. 13S near Ocean Rd., SB

Start: 2021-07-05 End: 2021-07-11 Times: 0:00-23:59

Violation Threshold: Speed Limit + 10

Speed Range: 1 to 100

#### **Overall Summary**

Total Days of Data: 6
Speed Limit: 25
Average Speed: 28.11
50th Percentile Speed: 28.31
85th Percentile Speed: 34.49

Minimum Speed: 5 Maximum Speed: 64

Display Mode: Speed Display Average Volume per Day: 1661.5