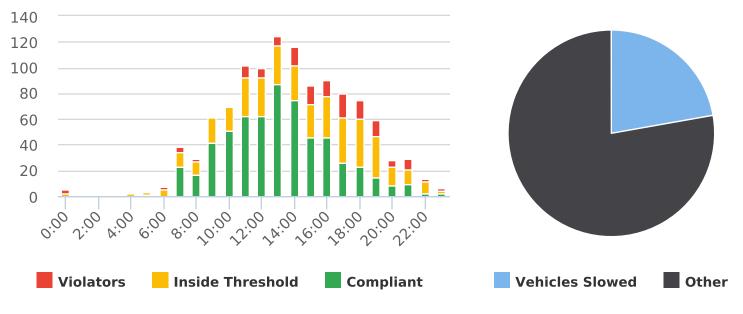

#### VEHICLE SPEED DATA

The four mobile speed monitor/display units were rotated among 17 locations. The measured average speeds in most residential zones were below 25 mph, except for those located at Forest Lodge Road near Majella; Sloat Road near Wranglers; Forest Lake Road near Bristol Curve, Crespi Lane near Del Ciervo, 17-Mile Drive near Ocean, Sunridge Road near Chamisal, and Congress Road near Majella. The average and 85% speeds on those seven highly travelled roads remain near or below 30 mph, and 35 mph, respectively. A chart summarizing the vehicle traffic and speed statistics at the seven locations with higher recorded speeds is attached.

# Vehicle Traffic and Speed Statistics at Higher Speed Locations July - September 2021

| Location                            | Travel<br>Direction | Period<br>2021 | Traffic<br>Count | 41-45<br>mph | 46-50<br>mph | Over<br>50 mph |
|-------------------------------------|---------------------|----------------|------------------|--------------|--------------|----------------|
| Forest Lodge near Majella           | East                | 7/12 - 7/18    | 9,731            | 28           | 5            | 0              |
| Forest Lodge near Majella           | West                | 7/19 - 7/25    | 9,405            | 38           | 11           | 2              |
| Forest Lodge near Majella           | East                | 9/6 - 9/12     | 6,436            | 12           | 2            | 0              |
| Forest Lodge near Majella           | West                | 9/13 - 9/19    | 9,646            | 29           | 4            | 2              |
| Sloat Road Near Wranglers           | North               | 7/12 - 7/18    | 12,486           | 38           | 2            | 1              |
| Sloat Road Near Wranglers           | South               | 7/19 - 7/25    | 10,106           | 46           | 9            | 0              |
| Sloat Road Near Wranglers           | North               | 9/6 - 9/12     | 10,762           | 107          | 10           | 2              |
| Sloat Road Near Wranglers           | South               | 9/13 - 9/19    | 10,752           | 53           | 10           | 1              |
| Forest Lake Road near Bristol Curve | North               | 7/26 - 8/2     | 6,859            | 22           | 6            | 3              |
| Forest Lake Road near Bristol Curve | South               | 8/2 - 8/9      | 6,611            | 37           | 4            | 0              |
| Forest Lake Road near Bristol Curve | North               | 9/20 - 9/26    | 6,522            | 8            | 2            | 1              |
| Forest Lake Road near Bristol Curve | South               | 9/27 - 10/3    | 6,888            | 19           | 1            | 0              |
| Crespi Lane near Del Ciervo         | North               | 8/9 - 8/16     | 1,528            | 69           | 22           | 4              |
| Crespi Lane near Del Ciervo         | South               | 8/16 - 8/23    | 1,126            | 37           | 9            | 1              |
| 17-Mile Drive near Ocean            | South               | 7/5 - 7/11     | 9,969            | 275          | 63           | 13             |
| 17-Mile Drive near Ocean            | North               | 8/23 - 8/29    | 4,197            | 136          | 28           | 7              |
| 17-Mile Drive near Ocean            | South               | 8/30 - 9/5     | 8,533            | 235          | 50           | 16             |
| Sunridge Road near Chamisal         | South               | 7/5 - 7/11     | 7,820            | 3            | 0            | 0              |
| Sunridge Road near Chamisal         | North               | 8/23 - 8/29    | 3,436            | 0            | 0            | 0              |
| Sunridge Road near Chamisal         | South               | 8/30 - 9/5     | 3,388            | 2            | 0            | 0              |
| Congress near Majella               | North               | 7/26 - 8/2     | 5,462            | 48           | 8            | 1              |
| Congress near Majella               | South               | 8/2 - 8/9      | 5,009            | 68           | 16           | 5              |
| Congress near Majella               | North               | 9/20 - 9/26    | 4,357            | 42           | 7            | 0              |
| Congress near Majella               | South               | 9/27 - 9/30    | 2,288            | 23           | 3            | 0              |
| Total                               |                     |                | 163,317          | 1,375        | 272          | 59             |
| Percent of Total                    |                     |                |                  | 0.84%        | 0.17%        | 0.04%          |