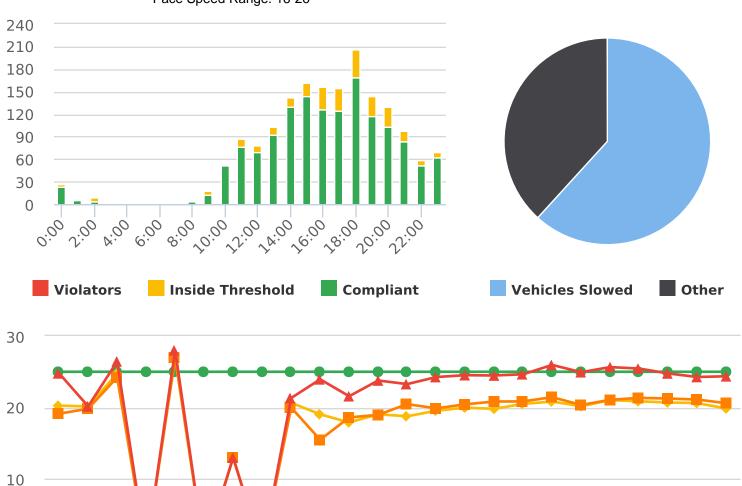

Sundridge Rd. 15S (infront of 4114, close to Chamisal), SB

Start: 2021-07-05 End: 2021-07-11 Times: 0:00-23:59

Violation Threshold: Speed Limit + 10

Speed Range: 1 to 100

# **Overall Summary**

Total Days of Data: 6 Speed Limit: 25 Average Speed: 26.75

50th Percentile Speed: 27.04 85th Percentile Speed: 30.52 Pace Speed Range: 22-32 Minimum Speed: 5 Maximum Speed: 43

Display Mode: Speed Display Average Volume per Day: 1303.3