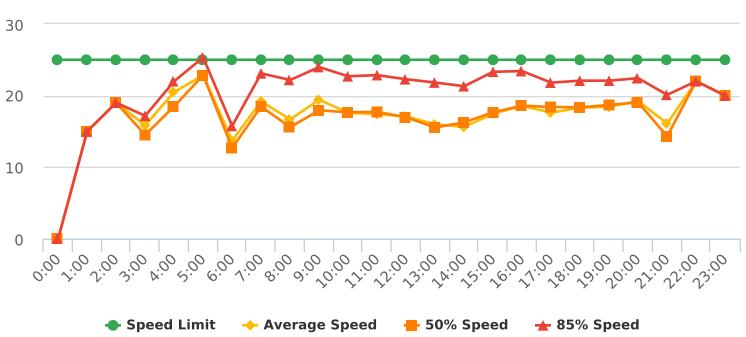

#### CHP Traffic Enforcement Program Number of Citations Issued by Locations Oct 2020 to Sept 2021

17 Mile Dr. 13S near Ocean Rd., SB

Start: 2021-07-05 End: 2021-07-11 Times: 0:00-23:59

Violation Threshold: Speed Limit + 10

Speed Range: 1 to 100

#### **Overall Summary**

Total Days of Data: 6
Speed Limit: 25
Average Speed: 28.11
50th Percentile Speed: 28.31
85th Percentile Speed: 34.49

Minimum Speed: 5 Maximum Speed: 64

Display Mode: Speed Display Average Volume per Day: 1661.5