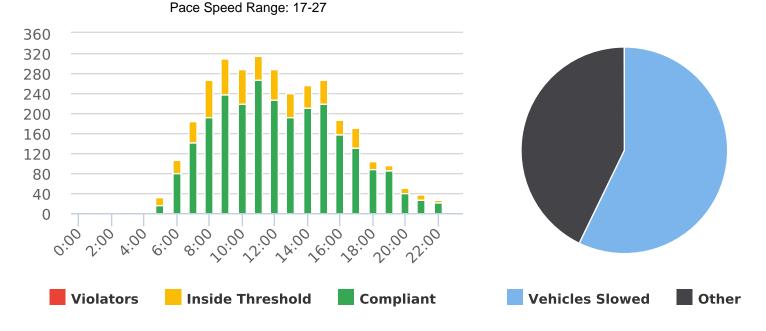

Sloat Road, 6E - Sloat Rd. at Mestress Intersection, EB

60

Start: 2021-09-27 End: 2021-10-03 Times: 0:00-23:59

Violation Threshold: Speed Limit + 10

Speed Range: 1 to 100

#### **Overall Summary**

Total Days of Data: 7 Speed Limit: 25 Average Speed: 20.44 50th Percentile Speed: 21.22 85th Percentile Speed: 25.88 Minimum Speed: 5 Maximum Speed: 66

Display Mode: Speed Display Average Volume per Day: 465.1