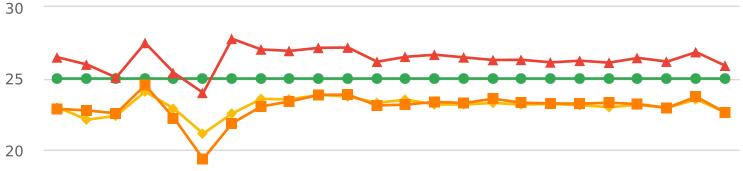

#### CHP Traffic Enforcement Program Number of Citations Issued by Locations Oct 2020 to Sept 2021

17 Mile Dr. 13S near Ocean Rd., SB

Start: 2021-07-05 End: 2021-07-11 Times: 0:00-23:59

Violation Threshold: Speed Limit + 10

Speed Range: 1 to 100

#### **Overall Summary**

Total Days of Data: 6
Speed Limit: 25
Average Speed: 28.11
50th Percentile Speed: 28.31
85th Percentile Speed: 34.49

Minimum Speed: 5 Maximum Speed: 64

Display Mode: Speed Display Average Volume per Day: 1661.5