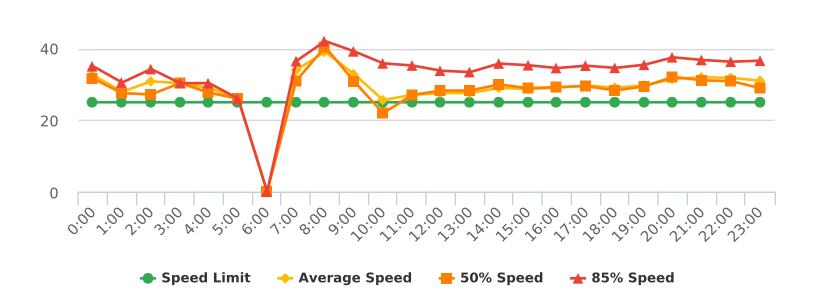

#### CHP Traffic Enforcement Program Number of Citations Issued by Locations Oct 2020 to Sept 2021

17 Mile Dr. 13S near Ocean Rd., SB

Start: 2021-07-05 End: 2021-07-11 Times: 0:00-23:59

Violation Threshold: Speed Limit + 10

Speed Range: 1 to 100

#### **Overall Summary**

Total Days of Data: 6
Speed Limit: 25
Average Speed: 28.11
50th Percentile Speed: 28.31
85th Percentile Speed: 34.49

Minimum Speed: 5 Maximum Speed: 64

Display Mode: Speed Display Average Volume per Day: 1661.5