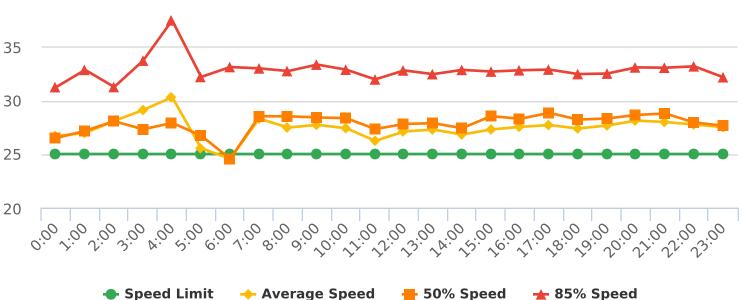

Forest Lodge Road, 2E - Forest Lodge near Majella Rd., EB

Start: 2021-07-12 End: 2021-07-18 Times: 0:00-23:59

Violation Threshold: Speed Limit + 10

Speed Range: 1 to 100

#### **Overall Summary**

Total Days of Data: 7 Speed Limit: 25 Average Speed: 28.42 50th Percentile Speed: 28.52 85th Percentile Speed: 32.35 Pace Speed Range: 24-34 Minimum Speed: 5 Maximum Speed: 48

Display Mode: Speed Display Average Volume per Day: 1390.1