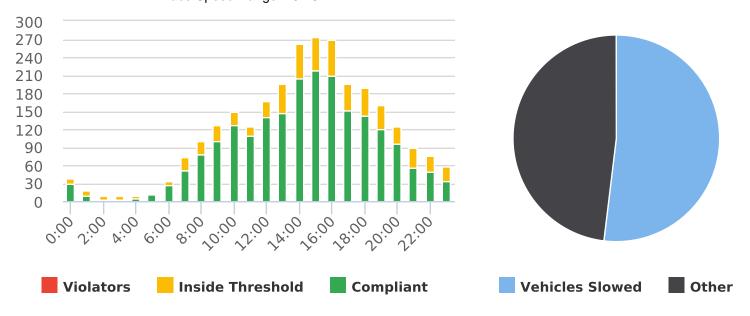

#### CHP Traffic Enforcement Program Number of Citations Issued by Locations Oct 2020 to Sept 2021

17 Mile Dr. 13S near Ocean Rd., SB

Start: 2021-07-05 End: 2021-07-11 Times: 0:00-23:59

Violation Threshold: Speed Limit + 10

Speed Range: 1 to 100

#### **Overall Summary**

Total Days of Data: 6
Speed Limit: 25
Average Speed: 28.11
50th Percentile Speed: 28.31
85th Percentile Speed: 34.49

Minimum Speed: 5 Maximum Speed: 64

Display Mode: Speed Display Average Volume per Day: 1661.5