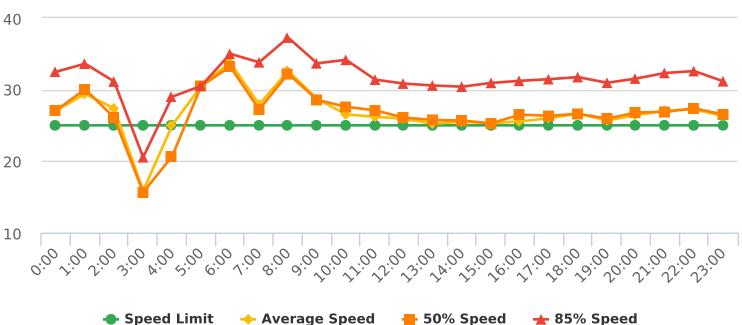

Sundridge Rd. 15S (infront of 4114, close to Chamisal), SB

Start: 2021-07-05 End: 2021-07-11 Times: 0:00-23:59

Violation Threshold: Speed Limit + 10

Speed Range: 1 to 100

# **Overall Summary**

Total Days of Data: 6 Speed Limit: 25 Average Speed: 26.75

50th Percentile Speed: 27.04 85th Percentile Speed: 30.52 Pace Speed Range: 22-32 Minimum Speed: 5 Maximum Speed: 43

Display Mode: Speed Display Average Volume per Day: 1303.3