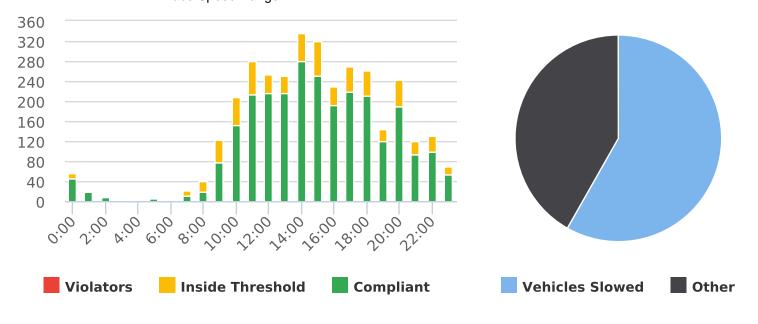

Sundridge Rd. 15S (infront of 4114, close to Chamisal), SB

Start: 2021-07-05 End: 2021-07-11 Times: 0:00-23:59

Violation Threshold: Speed Limit + 10

Speed Range: 1 to 100

# **Overall Summary**

Total Days of Data: 6 Speed Limit: 25 Average Speed: 26.75

50th Percentile Speed: 27.04 85th Percentile Speed: 30.52 Pace Speed Range: 22-32 Minimum Speed: 5 Maximum Speed: 43

Display Mode: Speed Display Average Volume per Day: 1303.3