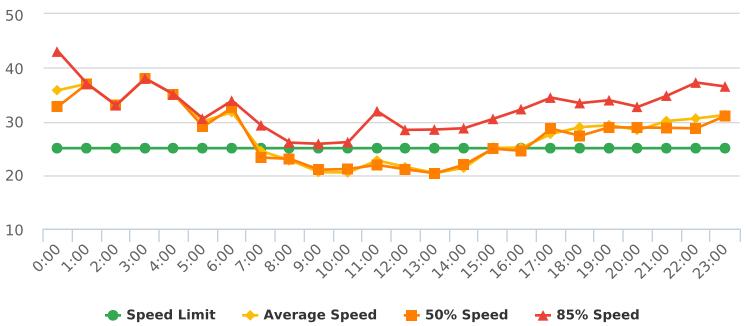

#### **Overall Summary**

Total Days of Data: 6
Speed Limit: 25
Average Speed: 28.11
50th Percentile Speed: 28.31
85th Percentile Speed: 34.49

Minimum Speed: 5 Maximum Speed: 64

Display Mode: Speed Display Average Volume per Day: 1661.5