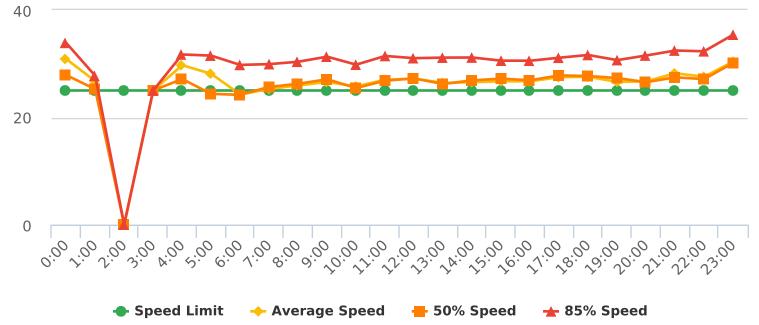

Sunset and El Bosque Dr., 16S - intersection, SB

Start: 2021-07-05 End: 2021-07-11 Times: 0:00-23:59

Violation Threshold: Speed Limit + 10

Speed Range: 1 to 100

#### **Overall Summary**

Total Days of Data: 6 Speed Limit: 25 Average Speed: 18.82

50th Percentile Speed: 18.92 85th Percentile Speed: 23.99 Pace Speed Range: 15-25 Minimum Speed: 5 Maximum Speed: 73

Display Mode: Speed Display Average Volume per Day: 142.0