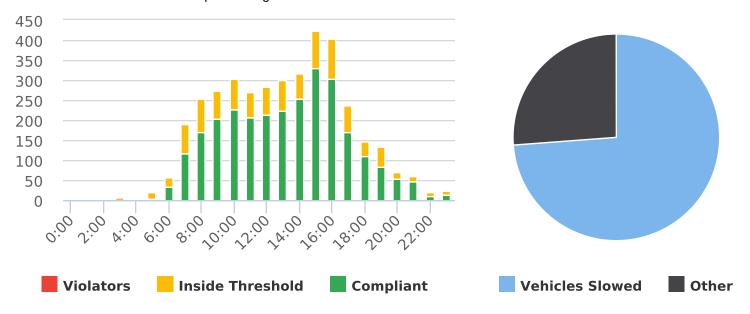

#### CHP Traffic Enforcement Program Number of Citations Issued by Locations Oct 2020 to Sept 2021

17 Mile Dr. 13S near Ocean Rd., SB

Start: 2021-07-05 End: 2021-07-11 Times: 0:00-23:59

Violation Threshold: Speed Limit + 10

Speed Range: 1 to 100

#### **Overall Summary**

Total Days of Data: 6
Speed Limit: 25
Average Speed: 28.11
50th Percentile Speed: 28.31
85th Percentile Speed: 34.49

Minimum Speed: 5 Maximum Speed: 64

Display Mode: Speed Display Average Volume per Day: 1661.5