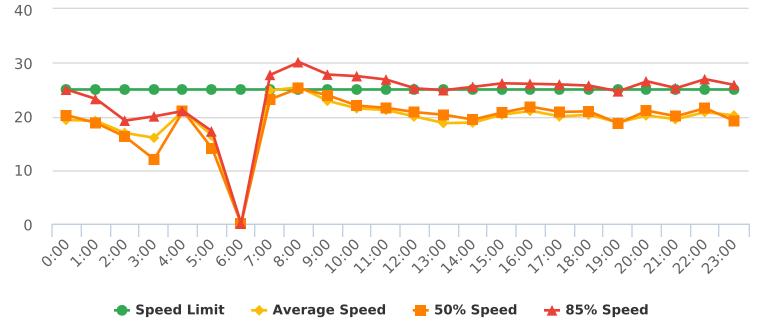

Sunset and El Bosque Dr., 16S - intersection, SB

Start: 2021-07-05 End: 2021-07-11 Times: 0:00-23:59

Violation Threshold: Speed Limit + 10

Speed Range: 1 to 100

#### **Overall Summary**

Total Days of Data: 6 Speed Limit: 25 Average Speed: 18.82

50th Percentile Speed: 18.92 85th Percentile Speed: 23.99 Pace Speed Range: 15-25 Minimum Speed: 5 Maximum Speed: 73

Display Mode: Speed Display Average Volume per Day: 142.0