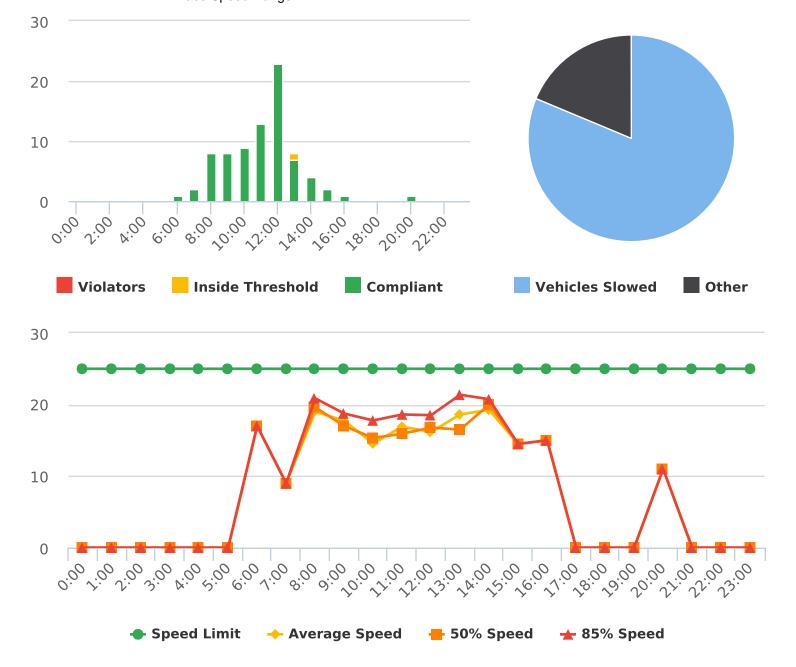

Sundridge Rd. 15S (infront of 4114, close to Chamisal), SB

Start: 2021-07-05 End: 2021-07-11 Times: 0:00-23:59

Violation Threshold: Speed Limit + 10

Speed Range: 1 to 100

# **Overall Summary**

Total Days of Data: 6 Speed Limit: 25 Average Speed: 26.75

50th Percentile Speed: 27.04 85th Percentile Speed: 30.52 Pace Speed Range: 22-32 Minimum Speed: 5 Maximum Speed: 43

Display Mode: Speed Display Average Volume per Day: 1303.3