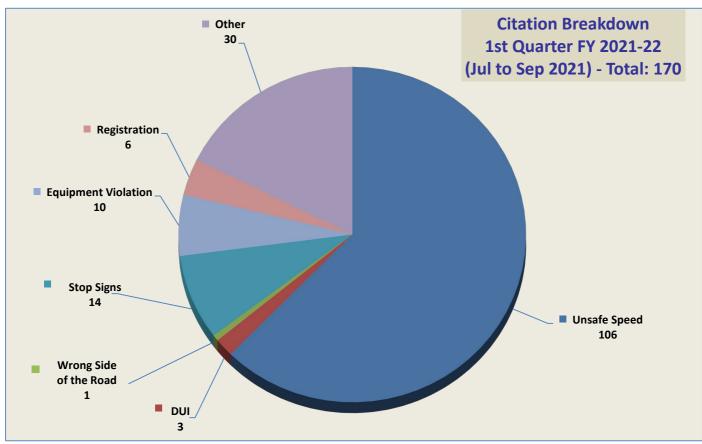

#### **VEHICLE CITATION DATA**

During the three-month and twelve-month periods ending September 30, 2021, California Highway Patrol issued 170 (106 for unsafe speed) and 473 (266 for unsafe speed) citations, respectively. The numbers of citations for the previous three-month and twelve-month periods ending June 30, 2021, were 122 (70 for unsafe speed) and 365 (193 for unsafe speed). A breakdown of the citations is summarized on the attached charts.

Note: In addition to the citations above, CHP gave 123 verb al warnings and assisted 136 motorist during 1st Quarter FY 2021-22.