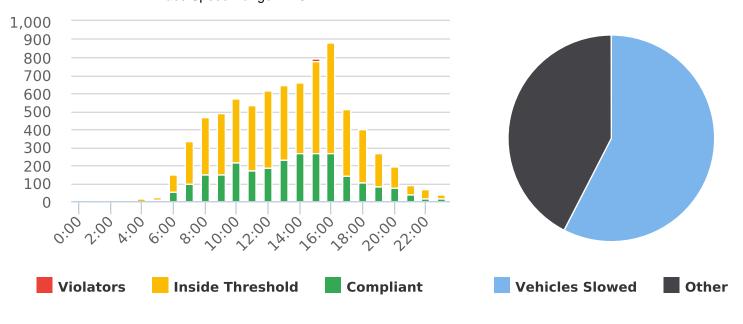

#### CHP Traffic Enforcement Program Number of Citations Issued by Locations Oct 2020 to Sept 2021

17 Mile Dr. 13S near Ocean Rd., SB

Start: 2021-07-05 End: 2021-07-11 Times: 0:00-23:59

Violation Threshold: Speed Limit + 10

Speed Range: 1 to 100

#### **Overall Summary**

Total Days of Data: 6
Speed Limit: 25
Average Speed: 28.11
50th Percentile Speed: 28.31
85th Percentile Speed: 34.49

Minimum Speed: 5 Maximum Speed: 64

Display Mode: Speed Display Average Volume per Day: 1661.5