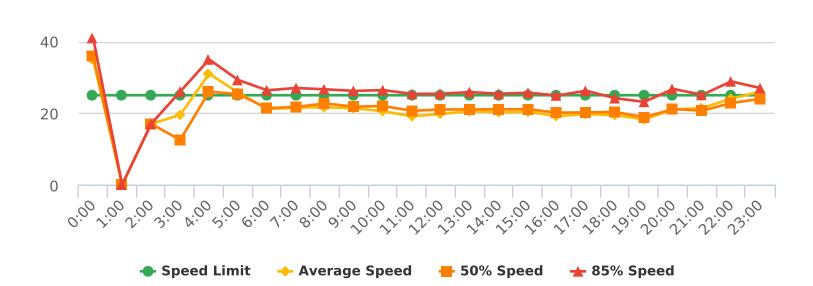

#### CHP Traffic Enforcement Program Number of Citations Issued by Locations Oct 2020 to Sept 2021

17 Mile Dr. 13S near Ocean Rd., SB

Start: 2021-07-05 End: 2021-07-11 Times: 0:00-23:59

Violation Threshold: Speed Limit + 10

Speed Range: 1 to 100

#### **Overall Summary**

Total Days of Data: 6
Speed Limit: 25
Average Speed: 28.11
50th Percentile Speed: 28.31
85th Percentile Speed: 34.49

Minimum Speed: 5 Maximum Speed: 64

Display Mode: Speed Display Average Volume per Day: 1661.5