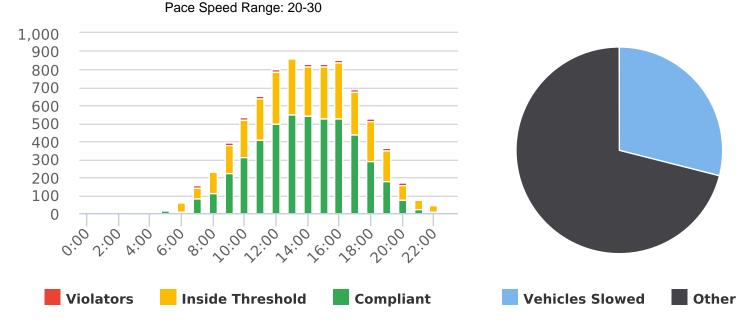

#### CHP Traffic Enforcement Program Number of Citations Issued by Locations Oct 2020 to Sept 2021

17 Mile Dr. 13S near Ocean Rd., SB

Start: 2021-07-05 End: 2021-07-11 Times: 0:00-23:59

Violation Threshold: Speed Limit + 10

Speed Range: 1 to 100

#### **Overall Summary**

Total Days of Data: 6
Speed Limit: 25
Average Speed: 28.11
50th Percentile Speed: 28.31
85th Percentile Speed: 34.49

Minimum Speed: 5 Maximum Speed: 64

Display Mode: Speed Display Average Volume per Day: 1661.5