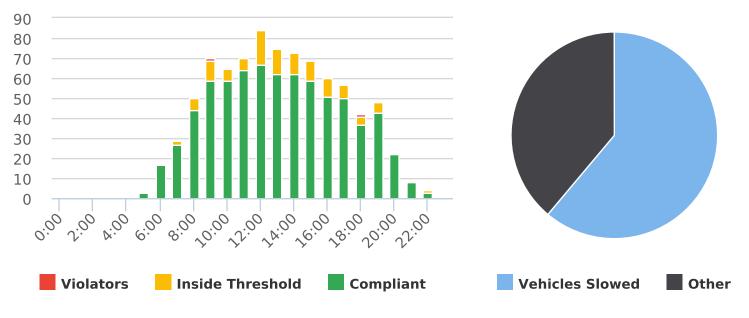

Sundridge Rd. 15S (infront of 4114, close to Chamisal), SB

Start: 2021-07-05 End: 2021-07-11 Times: 0:00-23:59

Violation Threshold: Speed Limit + 10

Speed Range: 1 to 100

# **Overall Summary**

Total Days of Data: 6 Speed Limit: 25 Average Speed: 26.75

50th Percentile Speed: 27.04 85th Percentile Speed: 30.52 Pace Speed Range: 22-32 Minimum Speed: 5 Maximum Speed: 43

Display Mode: Speed Display Average Volume per Day: 1303.3