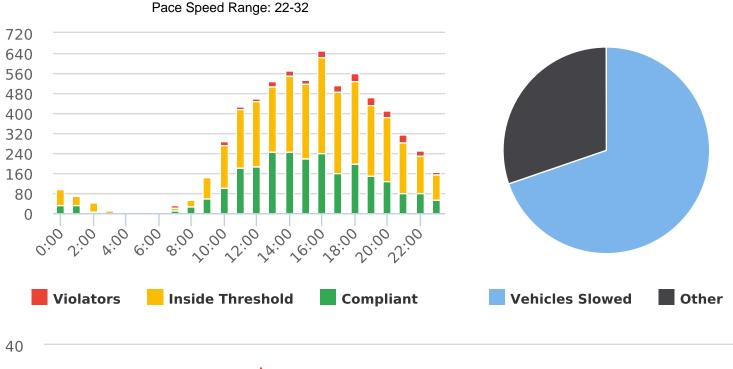

# **Overall Summary**

Total Days of Data: 6 Speed Limit: 25 Average Speed: 26.75

50th Percentile Speed: 27.04 85th Percentile Speed: 30.52 Pace Speed Range: 22-32 Minimum Speed: 5 Maximum Speed: 43

Display Mode: Speed Display Average Volume per Day: 1303.3