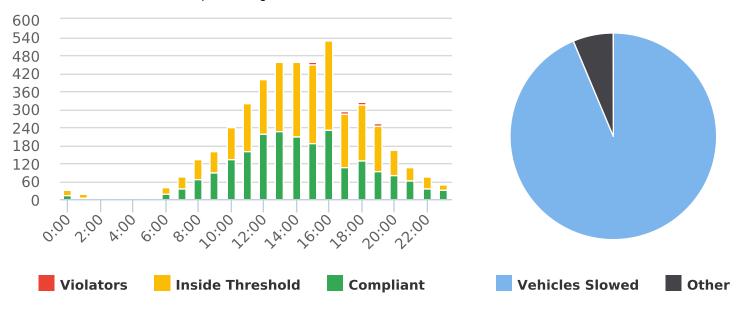

#### CHP Traffic Enforcement Program Number of Citations Issued by Locations Oct 2020 to Sept 2021

17 Mile Dr. 13S near Ocean Rd., SB

Start: 2021-07-05 End: 2021-07-11 Times: 0:00-23:59

Violation Threshold: Speed Limit + 10

#### **VEHICLE CITATION DATA**

During the three-month and twelve-month periods ending September 30, 2021, California Highway Patrol issued 170 (106 for unsafe speed) and 473 (266 for unsafe speed) citations, respectively. The numbers of citations for the previous three-month and twelve-month periods ending June 30, 2021, were 122 (70 for unsafe speed) and 365 (193 for unsafe speed). A breakdown of the citations is summarized on the attached charts.

Note: In addition to the citations above, CHP gave 123 verb al warnings and assisted 136 motorist during 1st Quarter FY 2021-22.