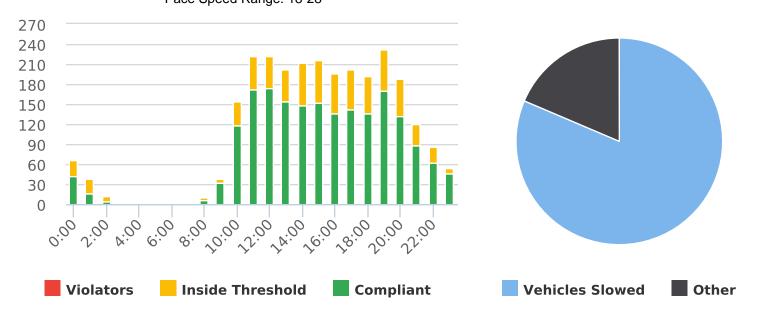

#### CHP Traffic Enforcement Program Number of Citations Issued by Locations Oct 2020 to Sept 2021

17 Mile Dr. 13S near Ocean Rd., SB

Start: 2021-07-05 End: 2021-07-11 Times: 0:00-23:59

Violation Threshold: Speed Limit + 10

Speed Range: 1 to 100

#### **Overall Summary**

Total Days of Data: 6
Speed Limit: 25
Average Speed: 28.11
50th Percentile Speed: 28.31
85th Percentile Speed: 34.49

Minimum Speed: 5 Maximum Speed: 64

Display Mode: Speed Display Average Volume per Day: 1661.5