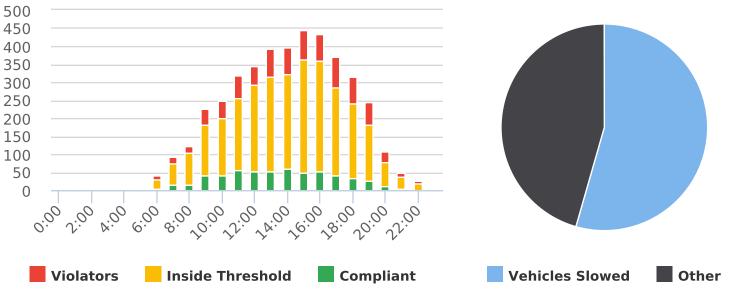

#### **VEHICLE CITATION DATA**

During the three-month and twelve-month periods ending September 30, 2021, California Highway Patrol issued 170 (106 for unsafe speed) and 473 (266 for unsafe speed) citations, respectively. The numbers of citations for the previous three-month and twelve-month periods ending June 30, 2021, were 122 (70 for unsafe speed) and 365 (193 for unsafe speed). A breakdown of the citations is summarized on the attached charts.

Additionally, the number of citations issued for the 12 locations identified by a 2006 DMFPO survey are presented on the attached maps.

Attachments: 1. High Speed Location Chart

2. Citations Chart and Maps

#### CHP Traffic Enforcement Program Number of Citations Issued by Locations July 2021 to Sept 2021