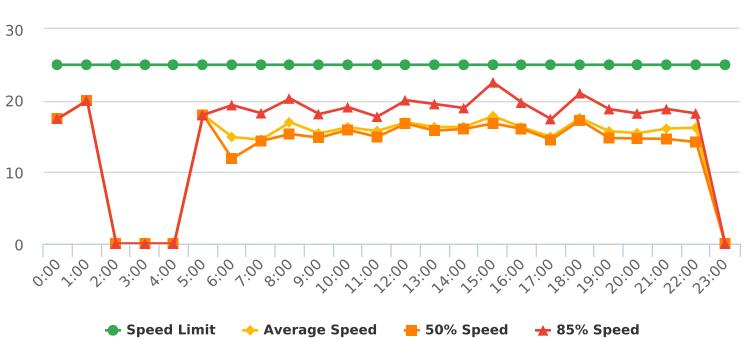

Sundridge Rd. 15S (infront of 4114, close to Chamisal), SB

Start: 2021-07-05 End: 2021-07-11 Times: 0:00-23:59

Violation Threshold: Speed Limit + 10

Speed Range: 1 to 100

# **Overall Summary**

Total Days of Data: 6 Speed Limit: 25 Average Speed: 26.75

50th Percentile Speed: 27.04 85th Percentile Speed: 30.52 Pace Speed Range: 22-32 Minimum Speed: 5 Maximum Speed: 43

Display Mode: Speed Display Average Volume per Day: 1303.3