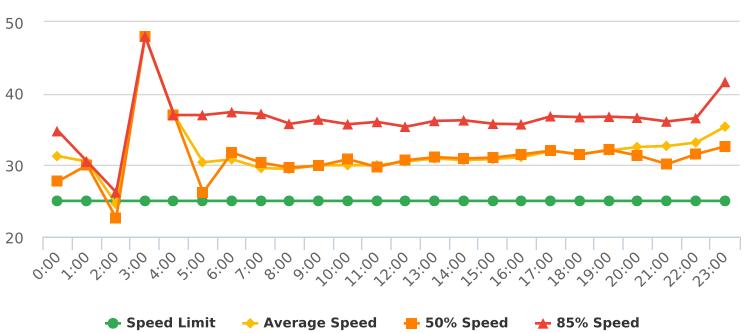

#### CHP Traffic Enforcement Program Number of Citations Issued by Locations Oct 2020 to Sept 2021

17 Mile Dr. 13S near Ocean Rd., SB

Start: 2021-07-05 End: 2021-07-11 Times: 0:00-23:59

Violation Threshold: Speed Limit + 10