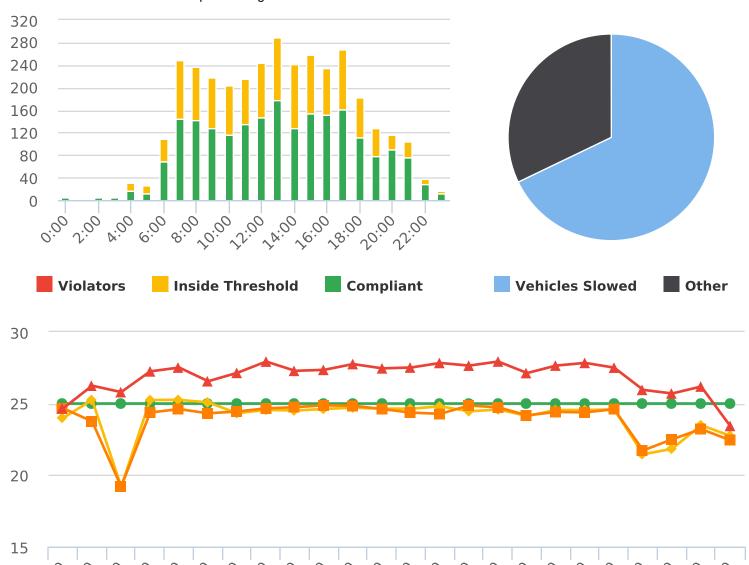

#### **VEHICLE CITATION DATA**

During the three-month and twelve-month periods ending September 30, 2021, California Highway Patrol issued 170 (106 for unsafe speed) and 473 (266 for unsafe speed) citations, respectively. The numbers of citations for the previous three-month and twelve-month periods ending June 30, 2021, were 122 (70 for unsafe speed) and 365 (193 for unsafe speed). A breakdown of the citations is summarized on the attached charts.

Additionally, the number of citations issued for the 12 locations identified by a 2006 DMFPO survey are presented on the attached maps.

Attachments: 1. High Speed Location Chart

2. Citations Chart and Maps

#### CHP Traffic Enforcement Program Number of Citations Issued by Locations July 2021 to Sept 2021

#### CHP Traffic Enforcement Program Number of Citations Issued by Locations Oct 2020 to Sept 2021

17 Mile Dr. 13S near Ocean Rd., SB

Start: 2021-07-05 End: 2021-07-11 Times: 0:00-23:59

Violation Threshold: Speed Limit + 10