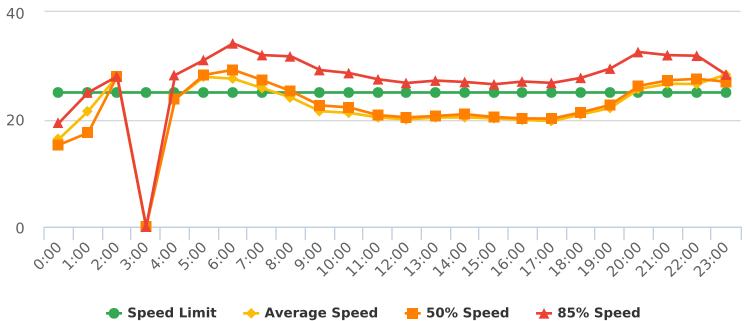

#### CHP Traffic Enforcement Program Number of Citations Issued by Locations Oct 2020 to Sept 2021

17 Mile Dr. 13S near Ocean Rd., SB

Start: 2021-07-05 End: 2021-07-11 Times: 0:00-23:59

Violation Threshold: Speed Limit + 10

Speed Range: 1 to 100

#### **Overall Summary**

Total Days of Data: 6
Speed Limit: 25
Average Speed: 28.11
50th Percentile Speed: 28.31
85th Percentile Speed: 34.49

Minimum Speed: 5 Maximum Speed: 64

Display Mode: Speed Display Average Volume per Day: 1661.5