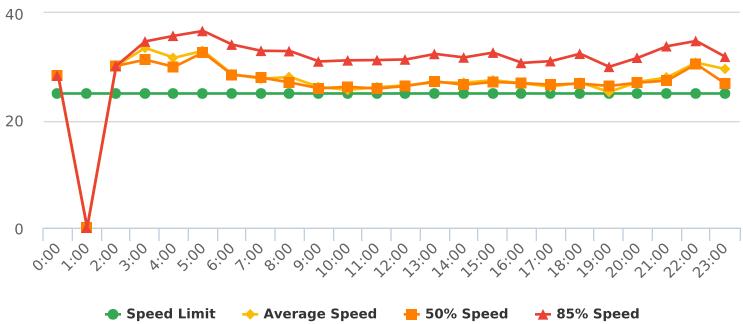

Sundridge Rd. 15S (infront of 4114, close to Chamisal), SB

Start: 2021-07-05 End: 2021-07-11 Times: 0:00-23:59

Violation Threshold: Speed Limit + 10

Speed Range: 1 to 100

# **Overall Summary**

Total Days of Data: 6 Speed Limit: 25 Average Speed: 26.75

50th Percentile Speed: 27.04 85th Percentile Speed: 30.52 Pace Speed Range: 22-32 Minimum Speed: 5 Maximum Speed: 43

Display Mode: Speed Display Average Volume per Day: 1303.3