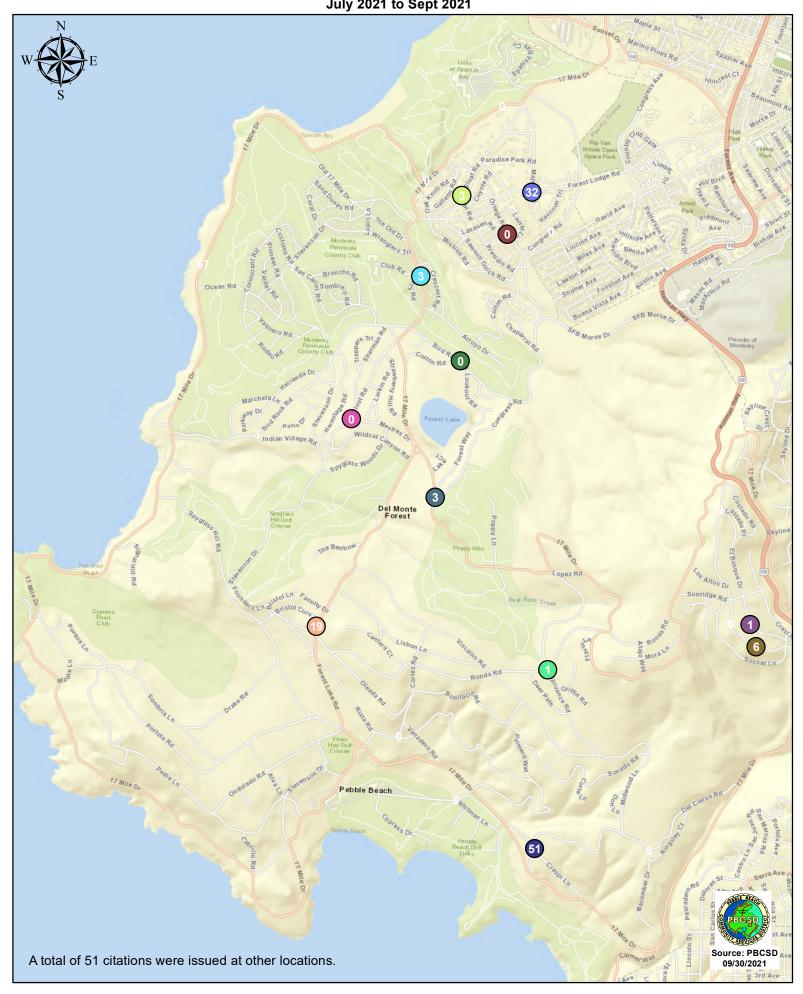

Additionally, the number of citations issued for the 12 locations identified by a 2006 DMFPO survey are presented on the attached maps.

Attachments: 1. High Speed Location Chart

2. Citations Chart and Maps