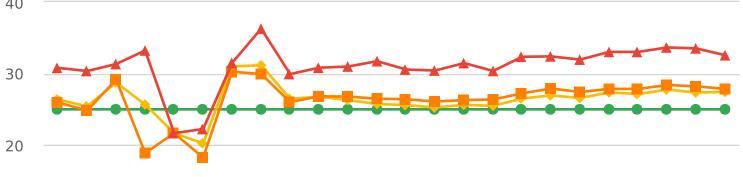

Sunset and El Bosque Dr., 16S - intersection, SB

Start: 2021-07-05 End: 2021-07-11 Times: 0:00-23:59

Violation Threshold: Speed Limit + 10

Speed Range: 1 to 100

#### **Overall Summary**

Total Days of Data: 6 Speed Limit: 25 Average Speed: 18.82

50th Percentile Speed: 18.92 85th Percentile Speed: 23.99 Pace Speed Range: 15-25 Minimum Speed: 5 Maximum Speed: 73

Display Mode: Speed Display Average Volume per Day: 142.0