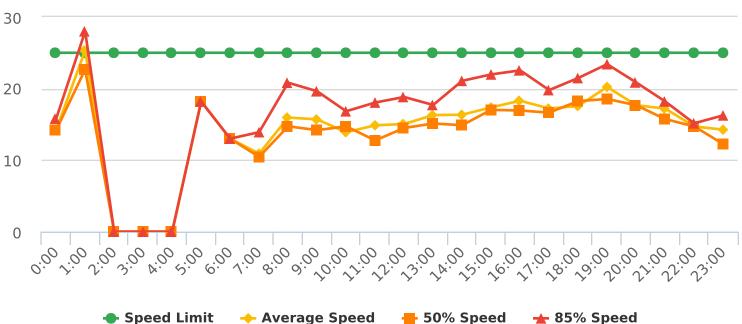

#### VEHICLE SPEED DATA

The four mobile speed monitor/display units were rotated among 17 locations. The measured average speeds in most residential zones were below 25 mph, except for those located at Forest Lodge Road near Majella; Sloat Road near Wranglers; Forest Lake Road near Bristol Curve, Crespi Lane near Del Ciervo, 17-Mile Drive near Ocean, Sunridge Road near Chamisal, and Congress Road near Majella. The average and 85% speeds on those seven highly travelled roads remain near or below 30 mph, and 35 mph, respectively. A chart summarizing the vehicle traffic and speed statistics at the seven locations with higher recorded speeds is attached.

# Vehicle Traffic and Speed Statistics at Higher Speed Locations July - September 2021

| Location                            | Travel<br>Direction | Period<br>2021 | Traffic<br>Count | 41-45<br>mph | 46-50<br>mph | Over<br>50 mph |
|-------------------------------------|---------------------|----------------|------------------|--------------|--------------|----------------|
| Forest Lodge near Majella           | East                | 7/12 - 7/18    | 9,731            | 28           | 5            | 0              |
| Forest Lodge near Majella           | West                | 7/19 - 7/25    | 9,405            | 38           | 11           | 2              |
| Forest Lodge near Majella           | East                | 9/6 - 9/12     | 6,436            | 12           | 2            | 0              |
| Forest Lodge near Majella           | West                | 9/13 - 9/19    | 9,646            | 29           | 4            | 2              |
| Sloat Road Near Wranglers           | North               | 7/12 - 7/18    | 12,486           | 38           | 2            | 1              |
| Sloat Road Near Wranglers           | South               | 7/19 - 7/25    | 10,106           | 46           | 9            | 0              |
| Sloat Road Near Wranglers           | North               | 9/6 - 9/12     | 10,762           | 107          | 10           | 2              |
| Sloat Road Near Wranglers           | South               | 9/13 - 9/19    | 10,752           | 53           | 10           | 1              |
| Forest Lake Road near Bristol Curve | North               | 7/26 - 8/2     | 6,859            | 22           | 6            | 3              |
| Forest Lake Road near Bristol Curve | South               | 8/2 - 8/9      | 6,611            | 37           | 4            | 0              |
| Forest Lake Road near Bristol Curve | North               | 9/20 - 9/26    | 6,522            | 8            | 2            | 1              |
| Forest Lake Road near Bristol Curve | South               | 9/27 - 10/3    | 6,888            | 19           | 1            | 0              |
| Crespi Lane near Del Ciervo         | North               | 8/9 - 8/16     | 1,528            | 69           | 22           | 4              |
| Crespi Lane near Del Ciervo         | South               | 8/16 - 8/23    | 1,126            | 37           | 9            | 1              |
| 17-Mile Drive near Ocean            | South               | 7/5 - 7/11     | 9,969            | 275          | 63           | 13             |
| 17-Mile Drive near Ocean            | North               | 8/23 - 8/29    | 4,197            | 136          | 28           | 7              |
| 17-Mile Drive near Ocean            | South               | 8/30 - 9/5     | 8,533            | 235          | 50           | 16             |
| Sunridge Road near Chamisal         | South               | 7/5 - 7/11     | 7,820            | 3            | 0            | 0              |
| Sunridge Road near Chamisal         | North               | 8/23 - 8/29    | 3,436            | 0            | 0            | 0              |
| Sunridge Road near Chamisal         | South               | 8/30 - 9/5     | 3,388            | 2            | 0            | 0              |
| Congress near Majella               | North               | 7/26 - 8/2     | 5,462            | 48           | 8            | 1              |
| Congress near Majella               | South               | 8/2 - 8/9      | 5,009            | 68           | 16           | 5              |
| Congress near Majella               | North               | 9/20 - 9/26    | 4,357            | 42           | 7            | 0              |
| Congress near Majella               | South               | 9/27 - 9/30    | 2,288            | 23           | 3            | 0              |
| Total                               |                     |                | 163,317          | 1,375        | 272          | 59             |
| Percent of Total                    |                     |                |                  | 0.84%        | 0.17%        | 0.04%          |