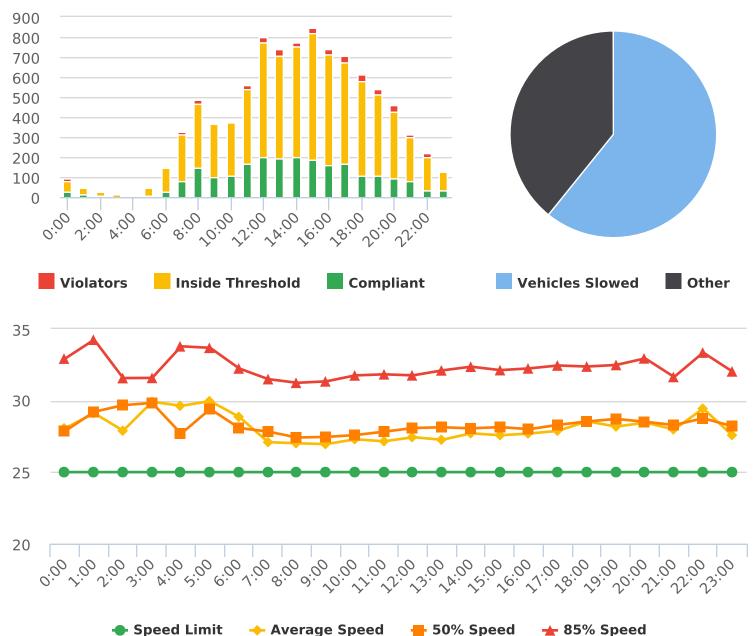

#### **VEHICLE CITATION DATA**

During the three-month and twelve-month periods ending September 30, 2021, California Highway Patrol issued 170 (106 for unsafe speed) and 473 (266 for unsafe speed) citations, respectively. The numbers of citations for the previous three-month and twelve-month periods ending June 30, 2021, were 122 (70 for unsafe speed) and 365 (193 for unsafe speed). A breakdown of the citations is summarized on the attached charts.

Additionally, the number of citations issued for the 12 locations identified by a 2006 DMFPO survey are presented on the attached maps.

Attachments: 1. High Speed Location Chart

2. Citations Chart and Maps

Note: In addition to the citations above, CHP gave 123 verb al warnings and assisted 136 motorist during 1st Quarter FY 2021-22.