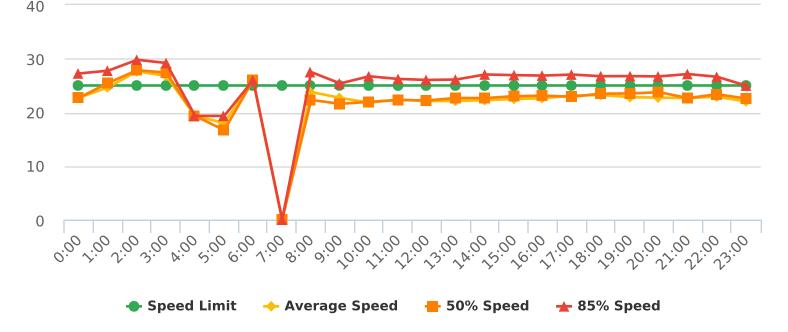

#### CHP Traffic Enforcement Program Number of Citations Issued by Locations Oct 2020 to Sept 2021

17 Mile Dr. 13S near Ocean Rd., SB

Start: 2021-07-05 End: 2021-07-11 Times: 0:00-23:59

Violation Threshold: Speed Limit + 10

Speed Range: 1 to 100

#### **Overall Summary**

Total Days of Data: 6
Speed Limit: 25
Average Speed: 28.11
50th Percentile Speed: 28.31
85th Percentile Speed: 34.49

Minimum Speed: 5 Maximum Speed: 64

Display Mode: Speed Display Average Volume per Day: 1661.5