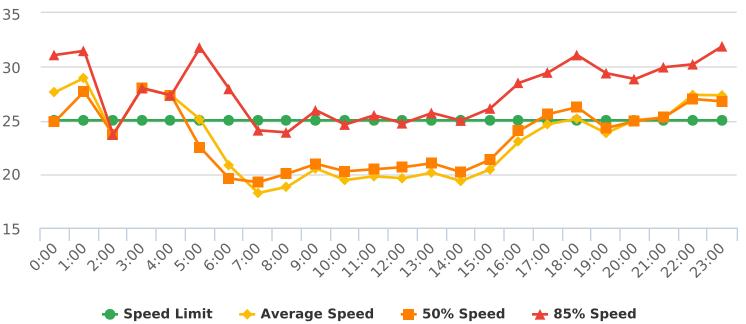

#### CHP Traffic Enforcement Program Number of Citations Issued by Locations Oct 2020 to Sept 2021

17 Mile Dr. 13S near Ocean Rd., SB

Start: 2021-07-05 End: 2021-07-11 Times: 0:00-23:59

Violation Threshold: Speed Limit + 10

Speed Range: 1 to 100

#### **Overall Summary**

Total Days of Data: 6
Speed Limit: 25
Average Speed: 28.11
50th Percentile Speed: 28.31
85th Percentile Speed: 34.49

Minimum Speed: 5 Maximum Speed: 64

Display Mode: Speed Display Average Volume per Day: 1661.5