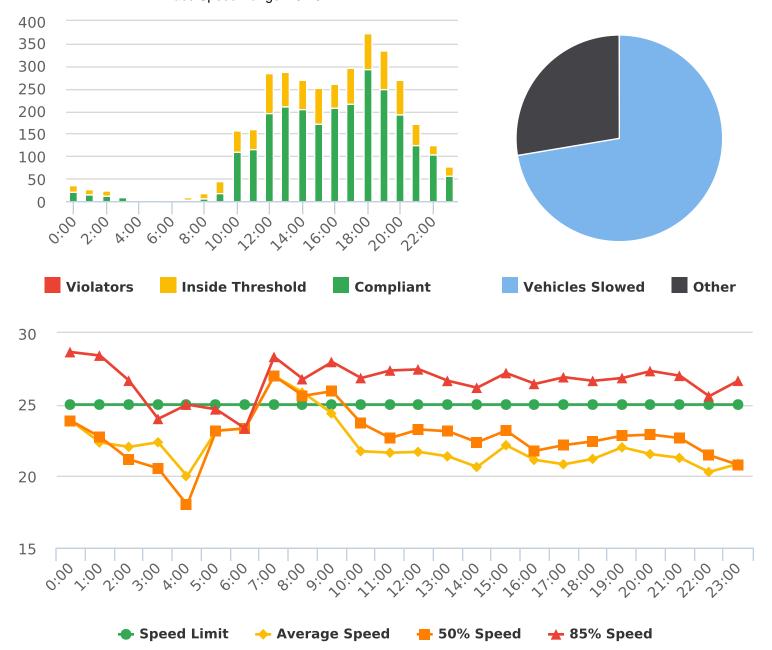

#### CHP Traffic Enforcement Program Number of Citations Issued by Locations Oct 2020 to Sept 2021

17 Mile Dr. 13S near Ocean Rd., SB

Start: 2021-07-05 End: 2021-07-11 Times: 0:00-23:59

Violation Threshold: Speed Limit + 10

Speed Range: 1 to 100

#### **Overall Summary**

Total Days of Data: 6
Speed Limit: 25
Average Speed: 28.11
50th Percentile Speed: 28.31
85th Percentile Speed: 34.49

Minimum Speed: 5 Maximum Speed: 64

Display Mode: Speed Display Average Volume per Day: 1661.5