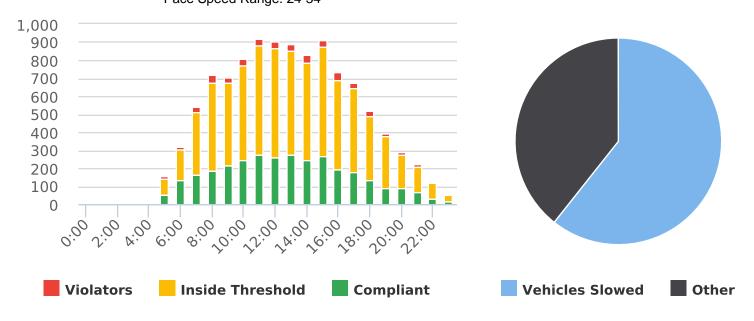

#### CHP Traffic Enforcement Program Number of Citations Issued by Locations Oct 2020 to Sept 2021

17 Mile Dr. 13S near Ocean Rd., SB

Start: 2021-07-05 End: 2021-07-11 Times: 0:00-23:59

Violation Threshold: Speed Limit + 10

Speed Range: 1 to 100

#### **Overall Summary**

Total Days of Data: 6
Speed Limit: 25
Average Speed: 28.11
50th Percentile Speed: 28.31
85th Percentile Speed: 34.49

Minimum Speed: 5 Maximum Speed: 64

Display Mode: Speed Display Average Volume per Day: 1661.5