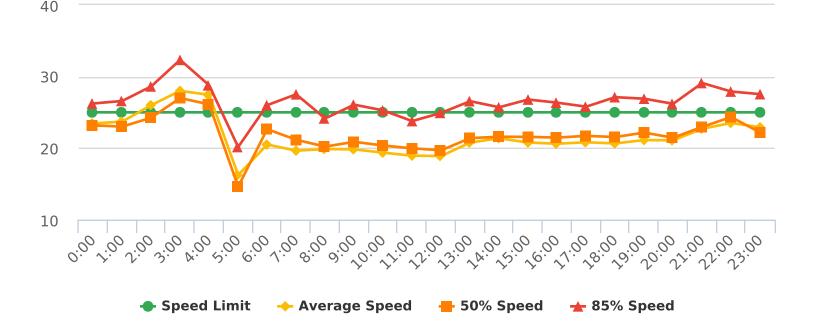

#### CHP Traffic Enforcement Program Number of Citations Issued by Locations Oct 2020 to Sept 2021

17 Mile Dr. 13S near Ocean Rd., SB

Start: 2021-07-05 End: 2021-07-11 Times: 0:00-23:59

Violation Threshold: Speed Limit + 10

Speed Range: 1 to 100

#### **Overall Summary**

Total Days of Data: 6
Speed Limit: 25
Average Speed: 28.11
50th Percentile Speed: 28.31
85th Percentile Speed: 34.49

Minimum Speed: 5 Maximum Speed: 64

Display Mode: Speed Display Average Volume per Day: 1661.5