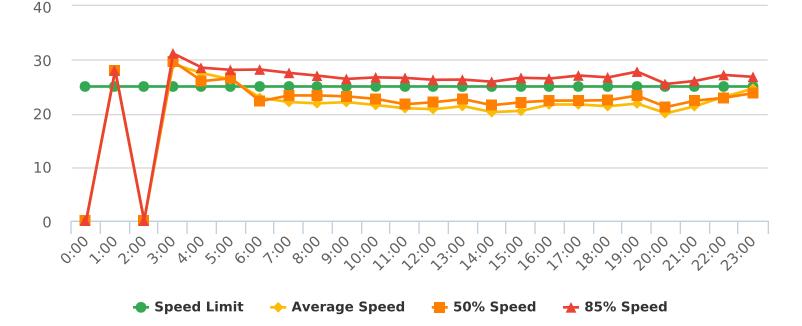

17 Mile Dr. 13S near Ocean Rd., SB

60

Start: 2021-08-30 End: 2021-09-05 Times: 0:00-23:59

Violation Threshold: Speed Limit + 10

Speed Range: 1 to 100

#### **Overall Summary**

Total Days of Data: 7 Speed Limit: 25 Average Speed: 27.63 50th Percentile Speed: 28.21 85th Percentile Speed: 34.43 Minimum Speed: 5 Maximum Speed: 67

Display Mode: Speed Display Average Volume per Day: 1219.0