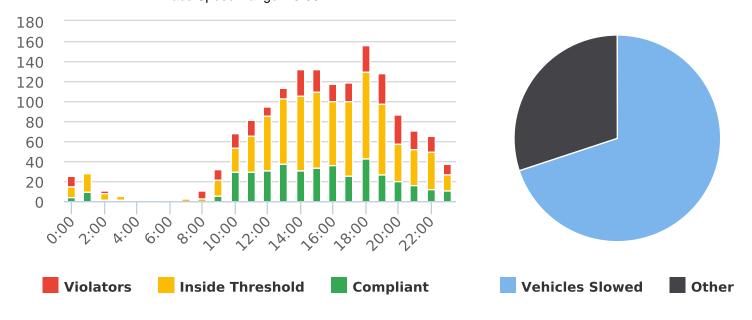

Sunset and El Bosque Dr., 16S - intersection, SB

Start: 2021-07-05 End: 2021-07-11 Times: 0:00-23:59

Violation Threshold: Speed Limit + 10

Speed Range: 1 to 100

#### **Overall Summary**

Total Days of Data: 6 Speed Limit: 25 Average Speed: 18.82

50th Percentile Speed: 18.92 85th Percentile Speed: 23.99 Pace Speed Range: 15-25 Minimum Speed: 5 Maximum Speed: 73

Display Mode: Speed Display Average Volume per Day: 142.0