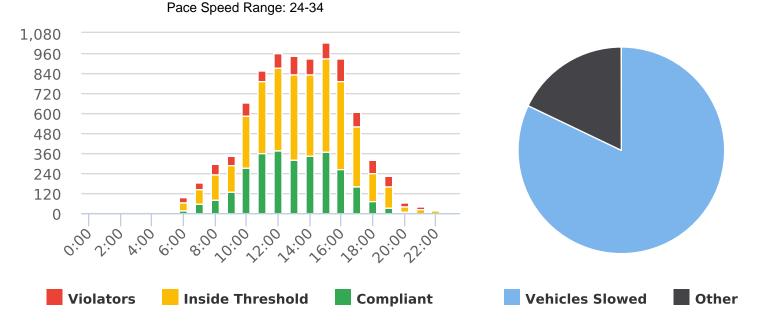

Forest Lodge Road, 2E - Forest Lodge near Majella Rd., EB

Start: 2021-07-12 End: 2021-07-18 Times: 0:00-23:59

Violation Threshold: Speed Limit + 10

Speed Range: 1 to 100

#### **Overall Summary**

Total Days of Data: 7 Speed Limit: 25 Average Speed: 28.42 50th Percentile Speed: 28.52 85th Percentile Speed: 32.35 Pace Speed Range: 24-34 Minimum Speed: 5 Maximum Speed: 48

Display Mode: Speed Display Average Volume per Day: 1390.1