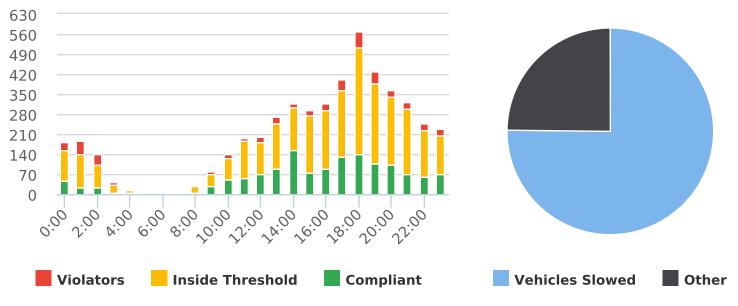

#### **VEHICLE CITATION DATA**

During the three-month and twelve-month periods ending September 30, 2021, California Highway Patrol issued 170 (106 for unsafe speed) and 473 (266 for unsafe speed) citations, respectively. The numbers of citations for the previous three-month and twelve-month periods ending June 30, 2021, were 122 (70 for unsafe speed) and 365 (193 for unsafe speed). A breakdown of the citations is summarized on the attached charts.

#### CHP Traffic Enforcement Program Number of Citations Issued by Locations July 2021 to Sept 2021