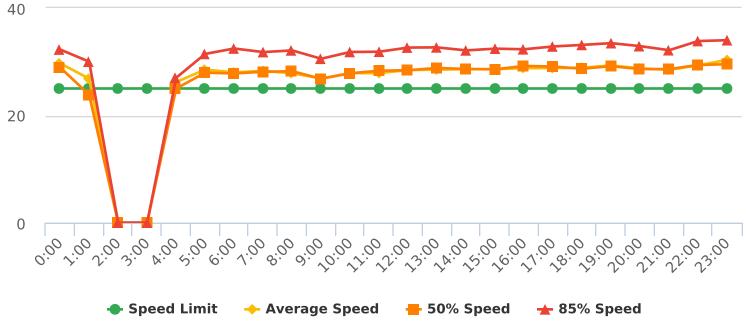

#### CHP Traffic Enforcement Program Number of Citations Issued by Locations Oct 2020 to Sept 2021

17 Mile Dr. 13S near Ocean Rd., SB

Start: 2021-07-05 End: 2021-07-11 Times: 0:00-23:59

Violation Threshold: Speed Limit + 10

Speed Range: 1 to 100

#### **Overall Summary**

Total Days of Data: 6
Speed Limit: 25
Average Speed: 28.11
50th Percentile Speed: 28.31
85th Percentile Speed: 34.49

Minimum Speed: 5 Maximum Speed: 64

Display Mode: Speed Display Average Volume per Day: 1661.5