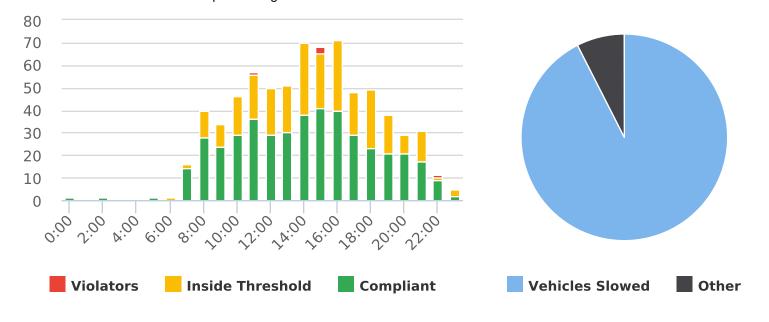

Sundridge Rd. 15S (infront of 4114, close to Chamisal), SB

Start: 2021-07-05 End: 2021-07-11 Times: 0:00-23:59

Violation Threshold: Speed Limit + 10

Speed Range: 1 to 100

# **Overall Summary**

Total Days of Data: 6 Speed Limit: 25 Average Speed: 26.75

50th Percentile Speed: 27.04 85th Percentile Speed: 30.52 Pace Speed Range: 22-32 Minimum Speed: 5 Maximum Speed: 43

Display Mode: Speed Display Average Volume per Day: 1303.3