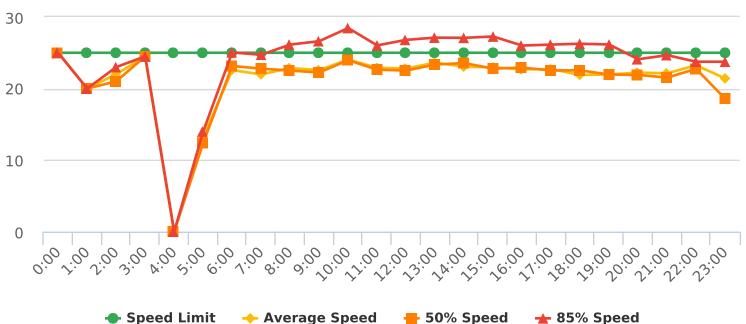

#### **Overall Summary**

Total Days of Data: 6 Speed Limit: 25 Average Speed: 18.82

50th Percentile Speed: 18.92 85th Percentile Speed: 23.99 Pace Speed Range: 15-25 Minimum Speed: 5 Maximum Speed: 73

Display Mode: Speed Display Average Volume per Day: 142.0