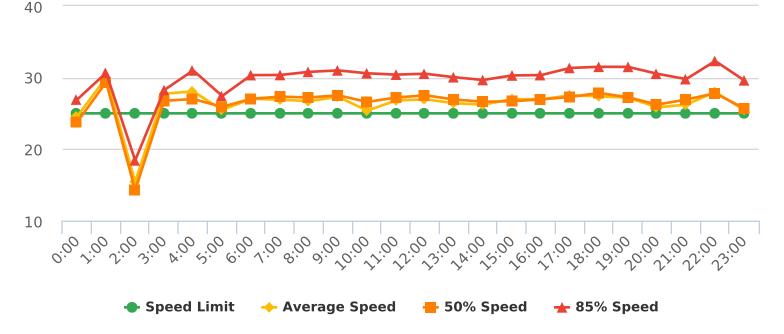

Sundridge Rd. 15S (infront of 4114, close to Chamisal), SB

Start: 2021-07-05 End: 2021-07-11 Times: 0:00-23:59

Violation Threshold: Speed Limit + 10

Speed Range: 1 to 100

# **Overall Summary**

Total Days of Data: 6 Speed Limit: 25 Average Speed: 26.75

50th Percentile Speed: 27.04 85th Percentile Speed: 30.52 Pace Speed Range: 22-32 Minimum Speed: 5 Maximum Speed: 43

Display Mode: Speed Display Average Volume per Day: 1303.3