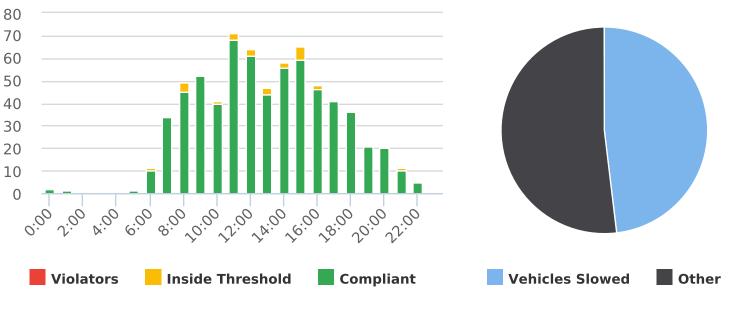

#### **VEHICLE CITATION DATA**

During the three-month and twelve-month periods ending September 30, 2021, California Highway Patrol issued 170 (106 for unsafe speed) and 473 (266 for unsafe speed) citations, respectively. The numbers of citations for the previous three-month and twelve-month periods ending June 30, 2021, were 122 (70 for unsafe speed) and 365 (193 for unsafe speed). A breakdown of the citations is summarized on the attached charts.

Additionally, the number of citations issued for the 12 locations identified by a 2006 DMFPO survey are presented on the attached maps.

Attachments: 1. High Speed Location Chart

2. Citations Chart and Maps