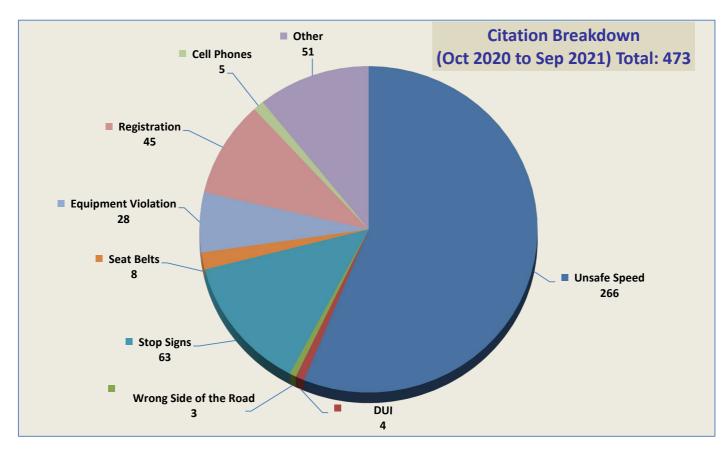

#### **VEHICLE CITATION DATA**

During the three-month and twelve-month periods ending September 30, 2021, California Highway Patrol issued 170 (106 for unsafe speed) and 473 (266 for unsafe speed) citations, respectively. The numbers of citations for the previous three-month and twelve-month periods ending June 30, 2021, were 122 (70 for unsafe speed) and 365 (193 for unsafe speed). A breakdown of the citations is summarized on the attached charts.