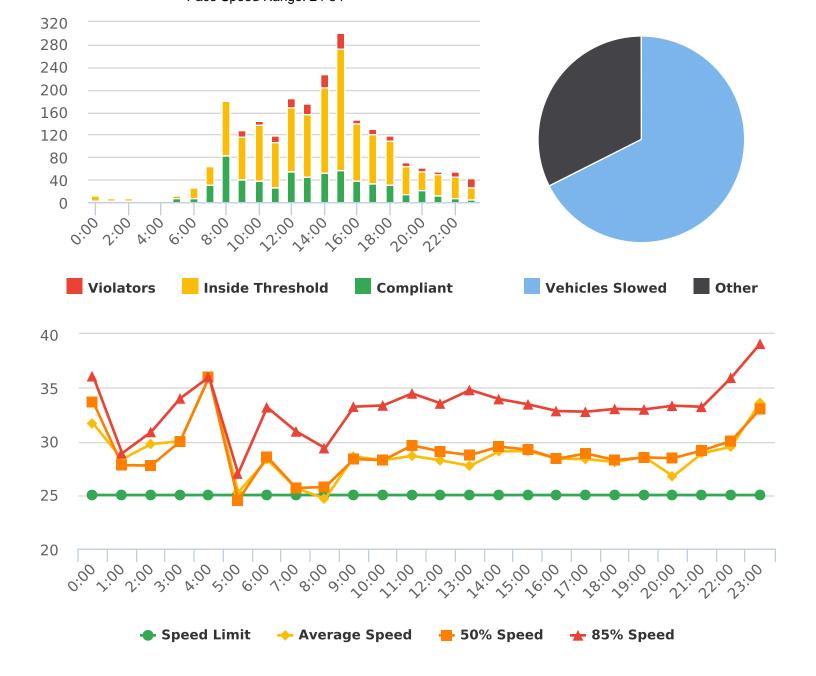

17 Mile Dr, 13N - near Ocean Rd., NB

Start: 2021-08-23 End: 2021-08-29 Times: 0:00-23:59

Violation Threshold: Speed Limit + 10

Speed Range: 1 to 100

# **Overall Summary**

Total Days of Data: 7 Speed Limit: 25 Average Speed: 30.92 50th Percentile Speed: 31.01 85th Percentile Speed: 36.16 Pace Speed Range: 26-36 Minimum Speed: 5 Maximum Speed: 59

Display Mode: Speed Display Average Volume per Day: 599.6