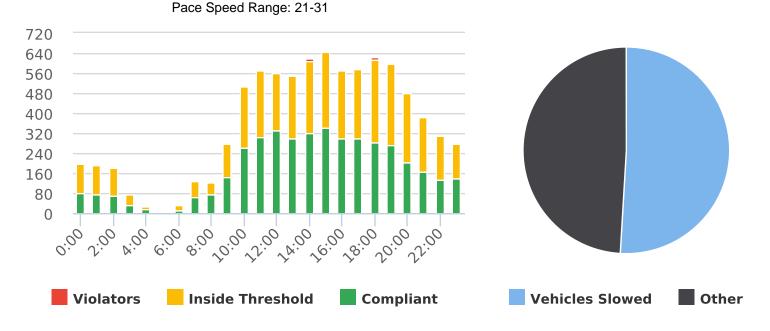

Sundridge Rd. 15S (infront of 4114, close to Chamisal), SB

Start: 2021-07-05 End: 2021-07-11 Times: 0:00-23:59

Violation Threshold: Speed Limit + 10

Speed Range: 1 to 100

# **Overall Summary**

Total Days of Data: 6 Speed Limit: 25 Average Speed: 26.75

50th Percentile Speed: 27.04 85th Percentile Speed: 30.52 Pace Speed Range: 22-32 Minimum Speed: 5 Maximum Speed: 43

Display Mode: Speed Display Average Volume per Day: 1303.3