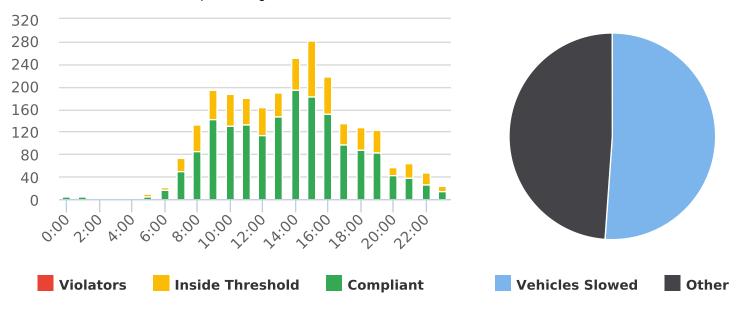

Sundridge Rd. 15S (infront of 4114, close to Chamisal), SB

Start: 2021-07-05 End: 2021-07-11 Times: 0:00-23:59

Violation Threshold: Speed Limit + 10

Speed Range: 1 to 100

# **Overall Summary**

Total Days of Data: 6 Speed Limit: 25 Average Speed: 26.75

50th Percentile Speed: 27.04 85th Percentile Speed: 30.52 Pace Speed Range: 22-32 Minimum Speed: 5 Maximum Speed: 43

Display Mode: Speed Display Average Volume per Day: 1303.3