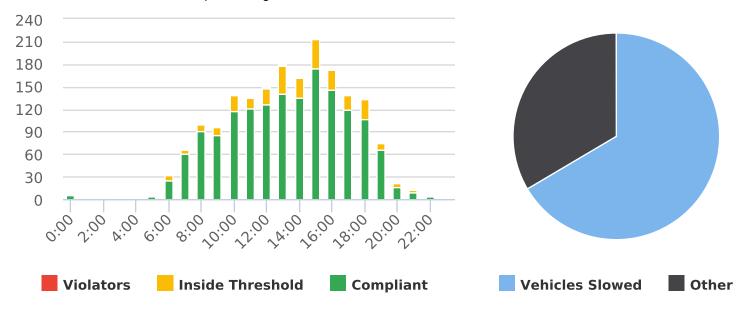

Sunset and El Bosque Dr., 16S - intersection, SB

Start: 2021-07-05 End: 2021-07-11 Times: 0:00-23:59

Violation Threshold: Speed Limit + 10

Speed Range: 1 to 100

#### **Overall Summary**

Total Days of Data: 6 Speed Limit: 25 Average Speed: 18.82

50th Percentile Speed: 18.92 85th Percentile Speed: 23.99 Pace Speed Range: 15-25 Minimum Speed: 5 Maximum Speed: 73

Display Mode: Speed Display Average Volume per Day: 142.0