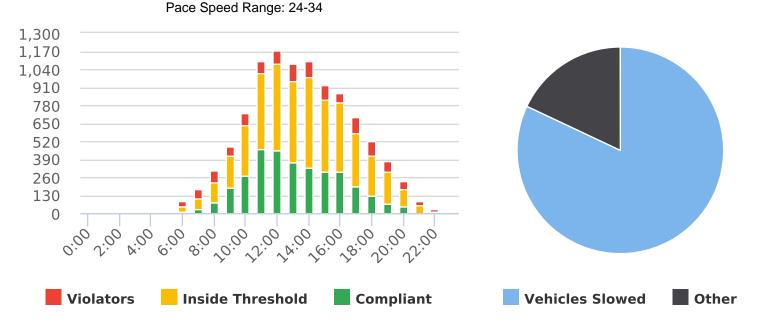

Forest Lodge Road, 2E - Forest Lodge near Majella Rd., EB

Start: 2021-07-12 End: 2021-07-18 Times: 0:00-23:59

Violation Threshold: Speed Limit + 10

Speed Range: 1 to 100

#### **Overall Summary**

Total Days of Data: 7 Speed Limit: 25 Average Speed: 28.42 50th Percentile Speed: 28.52 85th Percentile Speed: 32.35 Pace Speed Range: 24-34 Minimum Speed: 5 Maximum Speed: 48

Display Mode: Speed Display Average Volume per Day: 1390.1