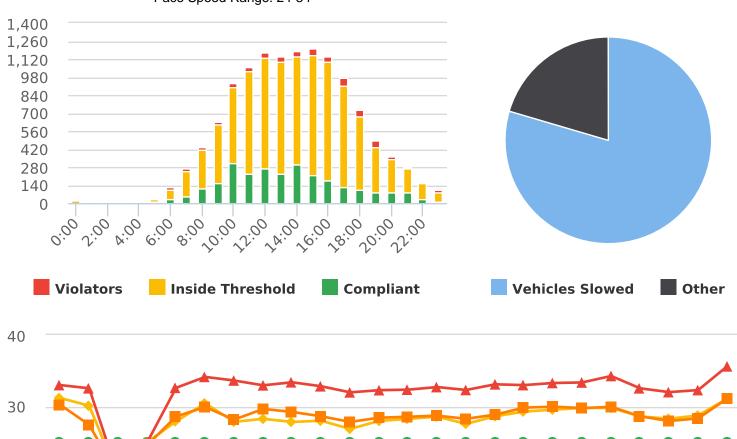

#### **VEHICLE CITATION DATA**

During the three-month and twelve-month periods ending September 30, 2021, California Highway Patrol issued 170 (106 for unsafe speed) and 473 (266 for unsafe speed) citations, respectively. The numbers of citations for the previous three-month and twelve-month periods ending June 30, 2021, were 122 (70 for unsafe speed) and 365 (193 for unsafe speed). A breakdown of the citations is summarized on the attached charts.

Additionally, the number of citations issued for the 12 locations identified by a 2006 DMFPO survey are presented on the attached maps.

Attachments: 1. High Speed Location Chart

2. Citations Chart and Maps

#### CHP Traffic Enforcement Program Number of Citations Issued by Locations Oct 2020 to Sept 2021

17 Mile Dr. 13S near Ocean Rd., SB

Start: 2021-07-05 End: 2021-07-11 Times: 0:00-23:59

Violation Threshold: Speed Limit + 10