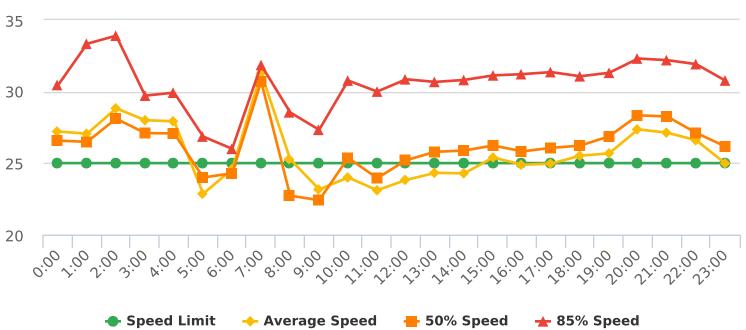

#### CHP Traffic Enforcement Program Number of Citations Issued by Locations Oct 2020 to Sept 2021

17 Mile Dr. 13S near Ocean Rd., SB

Start: 2021-07-05 End: 2021-07-11 Times: 0:00-23:59

Violation Threshold: Speed Limit + 10

Speed Range: 1 to 100

#### **Overall Summary**

Total Days of Data: 6
Speed Limit: 25
Average Speed: 28.11
50th Percentile Speed: 28.31
85th Percentile Speed: 34.49

Minimum Speed: 5 Maximum Speed: 64

Display Mode: Speed Display Average Volume per Day: 1661.5