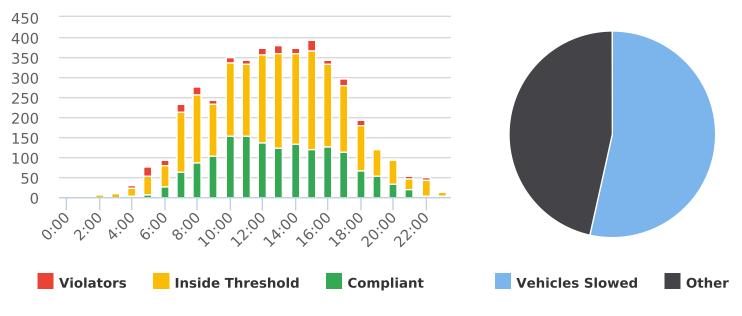

#### CHP Traffic Enforcement Program Number of Citations Issued by Locations July 2021 to Sept 2021