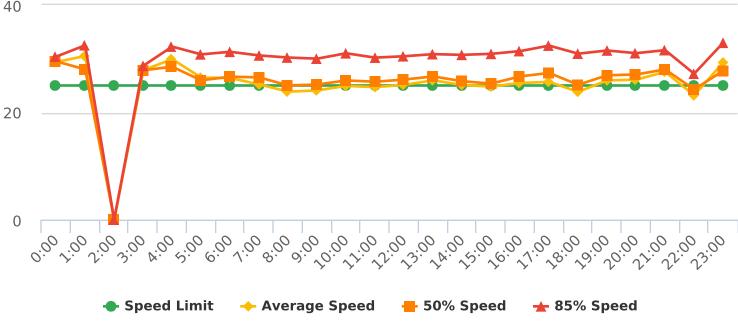

#### **VEHICLE SPEED DATA**

The four mobile speed monitor/display units were rotated among 17 locations. The measured average speeds in most residential zones were below 25 mph except for the 17-Mile Drive near Ocean, Crespi Lane near Del Ciervo, Lopez Road near Congress, Congress Road near Majella, Sloat Road near Wranglers, Forest Lodge Road near Majella and Sunridge Road near Chamisal. The average and 85% speeds on those 7 highly travelled roads remain near or below 30 mph, and 35 mph, respectively. A chart summarizing the vehicle traffic and speed statistics at the 7 locations with higher recorded speeds is attached.