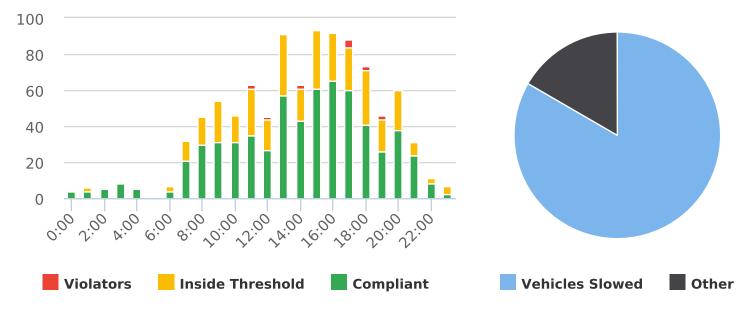

#### **VEHICLE CITATION DATA**

During the three-month and twelve-month periods ending June 30, 2021, California Highway Patrol (CHP) issued 122 (70 for unsafe speed) and 365 (193 for unsafe speed) citations, respectively. The numbers of citations for the previous three-month and twelve-month periods ending December 31, 2021, were 94 (70 for unsafe speed) and 282 (193 for unsafe speed). The types of citations are summarized on the attached charts.

Note: In addition to the citations above, CHP gave 175 verbal warnings and assisted 177 motorist during 4th Quarter FY 2020-21.