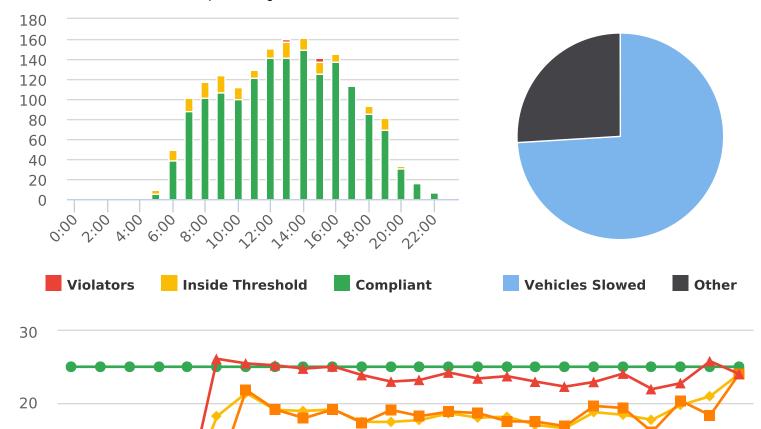

#### **VEHICLE SPEED DATA**

The four mobile speed monitor/display units were rotated among 17 locations. The measured average speeds in most residential zones were below 25 mph except for the 17-Mile Drive near Ocean, Crespi Lane near Del Ciervo, Lopez Road near Congress, Congress Road near Majella, Sloat Road near Wranglers, Forest Lodge Road near Majella and Sunridge Road near Chamisal. The average and 85% speeds on those 7 highly travelled roads remain near or below 30 mph, and 35 mph, respectively. A chart summarizing the vehicle traffic and speed statistics at the 7 locations with higher recorded speeds is attached.