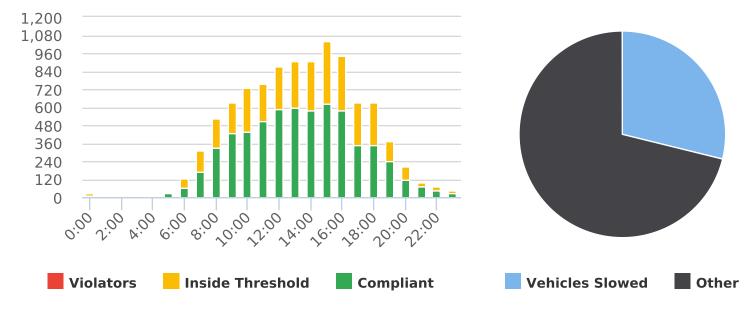

#### **VEHICLE CITATION DATA**

During the three-month and twelve-month periods ending June 30, 2021, California Highway Patrol (CHP) issued 122 (70 for unsafe speed) and 365 (193 for unsafe speed) citations, respectively. The numbers of citations for the previous three-month and twelve-month periods ending December 31, 2021, were 94 (70 for unsafe speed) and 282 (193 for unsafe speed). The types of citations are summarized on the attached charts.

Number of citations for the 12 locations identified by a 2006 DMFPO survey are presented on the attached maps.

Attachments:

- 1. High Speed Location Chart
- 2. Citations Chart and Maps
- 3. Vehicle Speed Data

Note: In addition to the citations above, CHP gave 175 verbal warnings and assisted 177 motorist during 4th Quarter FY 2020-21.