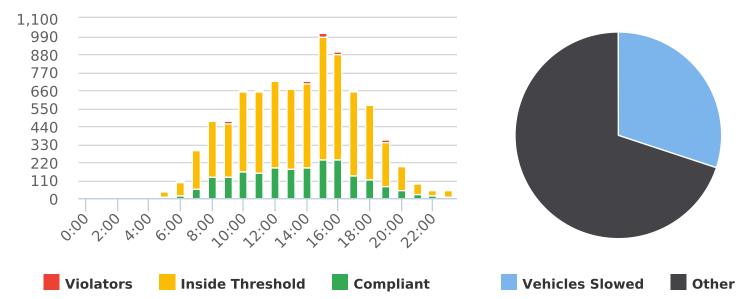

#### CHP Traffic Enforcement Program Number of Citations Issued by Locations Apr 2021 to Jun 2021

#### **VEHICLE CITATION DATA**

During the three-month and twelve-month periods ending June 30, 2021, California Highway Patrol (CHP) issued 122 (70 for unsafe speed) and 365 (193 for unsafe speed) citations, respectively. The numbers of citations for the previous three-month and twelve-month periods ending December 31, 2021, were 94 (70 for unsafe speed) and 282 (193 for unsafe speed). The types of citations are summarized on the attached charts.