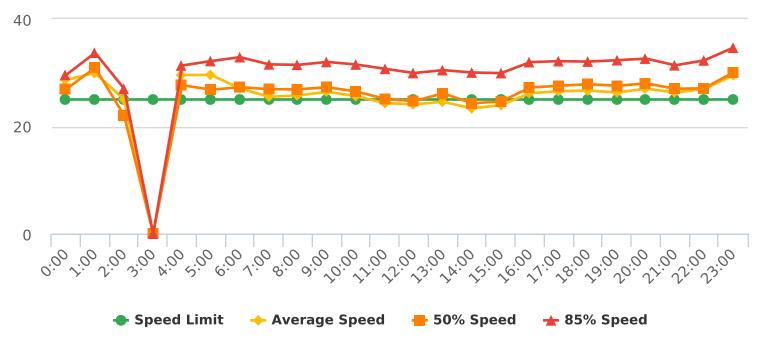

#### **VEHICLE SPEED DATA**

The four mobile speed monitor/display units were rotated among 17 locations. The measured average speeds in most residential zones were below 25 mph except for the 17-Mile Drive near Ocean, Crespi Lane near Del Ciervo, Lopez Road near Congress, Congress Road near Majella, Sloat Road near Wranglers, Forest Lodge Road near Majella and Sunridge Road near Chamisal. The average and 85% speeds on those 7 highly travelled roads remain near or below 30 mph, and 35 mph, respectively. A chart summarizing the vehicle traffic and speed statistics at the 7 locations with higher recorded speeds is attached.

#### Vehicle Traffic and Speed Statistics at Higher Speed Locations

| Location                    | Travel<br>Direction | Period<br>2021 | Traffic<br>Count | 41-45<br>mph | 46-50<br>mph | Over<br>50 mph |
|-----------------------------|---------------------|----------------|------------------|--------------|--------------|----------------|
| Forest Lodge near Majella   | East                | 5/17-23        | 11,144           | 27           | 2            | 1              |
|                             | West                | 5/24-30        | 9,523            | 47           | 7            | 0              |
| Sloat Road Near Wranglers   | North               | 5/17-23        | 12,558           | 83           | 10           | 0              |
|                             | South               | 5/24-30        | 11,633           | 98           | 7            | 2              |
| Lopez Road near Congress    | North               | 4/5-11         | 5,794            | 57           | 11           | 0              |
|                             | South               | 4/12-18        | 3,871            | 93           | 10           | 1              |
| Forest Lake Road            | North               | 4/5-11         | 5,488            | 11           | 1            | 2              |
| near Bristol Curve          | South               | 4/2-18         | 8,677            | 34           | 5            | 2              |
|                             | North               | 6/1-6          | 6,120            | 21           | 3            | 5              |
|                             | South               | 6/7-13         | 6,792            | 36           | 7            | 3              |
| Crespi Lane near Del Ciervo | North               | 4/19-25        | 851              | 34           | 17           | 6              |
|                             | South               | 4/26-5/2       | 918              | 46           | 9            | 2              |
|                             | North               | 6/14-20        | 2,876            | 43           | 7            | 1              |
|                             | South               | 6/21-27        | 1,091            | 53           | 13           | 5              |
| 17-Mile Drive near Ocean    | North               | 5/3-9          | 7,106            | 283          | 51           | 17             |
|                             | South               | 5/10-16        | 3,994            | 146          | 25           | 5              |
| Sunridge Road near Chamisal | North               | 5/3-9          | 8,804            | 15           | 5            | 1              |
|                             | South               | 5/10-16        | 6,531            | 4            | 0            | 0              |
| Congress near Majella       | North               | 6/14-20        | 4,713            | 33           | 7            | 1              |
|                             | South               | 6/21-27        | 5,218            | 89           | 12           | 2              |
| Total                       |                     |                | 123,702          | 1253         | 209          | 56             |
| Percent of Total            |                     |                |                  | (1.01 %)     | (0.17 %)     | (0.05 %)       |