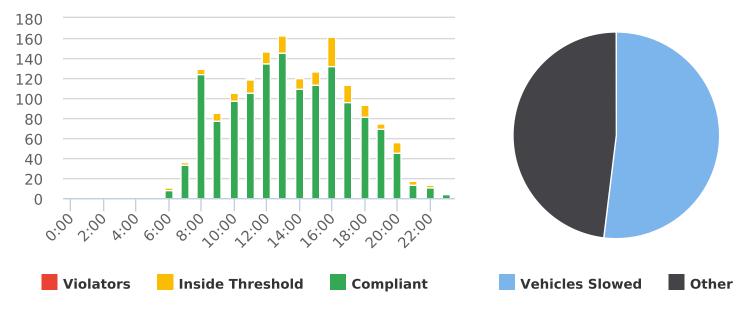

#### **VEHICLE CITATION DATA**

During the three-month and twelve-month periods ending June 30, 2021, California Highway Patrol (CHP) issued 122 (70 for unsafe speed) and 365 (193 for unsafe speed) citations, respectively. The numbers of citations for the previous three-month and twelve-month periods ending December 31, 2021, were 94 (70 for unsafe speed) and 282 (193 for unsafe speed). The types of citations are summarized on the attached charts.

Note: In addition to the citations above, CHP gave 175 verbal warnings and assisted 177 motorist during 4th Quarter FY 2020-21.