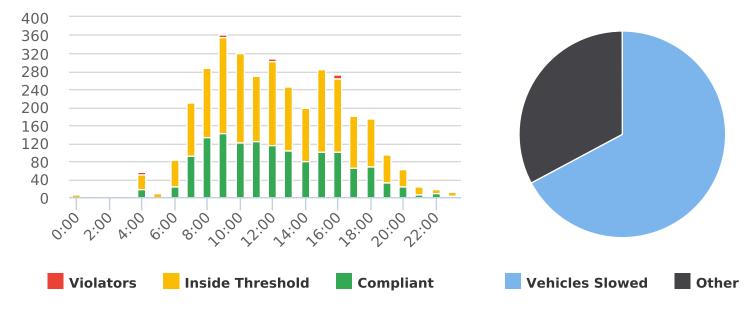

#### **VEHICLE CITATION DATA**

During the three-month and twelve-month periods ending June 30, 2021, California Highway Patrol (CHP) issued 122 (70 for unsafe speed) and 365 (193 for unsafe speed) citations, respectively. The numbers of citations for the previous three-month and twelve-month periods ending December 31, 2021, were 94 (70 for unsafe speed) and 282 (193 for unsafe speed). The types of citations are summarized on the attached charts.

Number of citations for the 12 locations identified by a 2006 DMFPO survey are presented on the attached maps.

Attachments:

- 1. High Speed Location Chart
- 2. Citations Chart and Maps
- 3. Vehicle Speed Data

Note: In addition to the citations above, CHP gave 175 verbal warnings and assisted 177 motorist during 4th Quarter FY 2020-21.