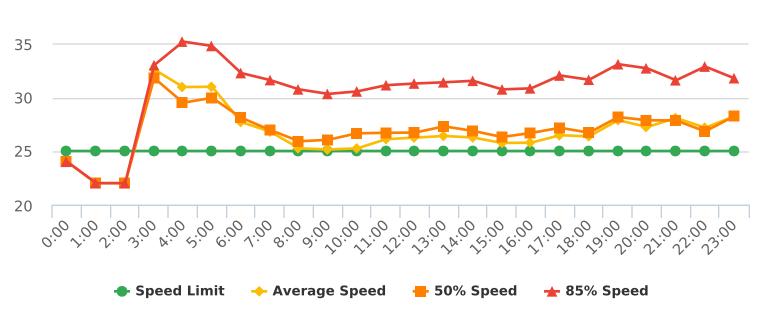

#### **VEHICLE SPEED DATA**

The four mobile speed monitor/display units were rotated among 17 locations. The measured average speeds in most residential zones were below 25 mph except for the 17-Mile Drive near Ocean, Crespi Lane near Del Ciervo, Lopez Road near Congress, Congress Road near Majella, Sloat Road near Wranglers, Forest Lodge Road near Majella and Sunridge Road near Chamisal. The average and 85% speeds on those 7 highly travelled roads remain near or below 30 mph, and 35 mph, respectively. A chart summarizing the vehicle traffic and speed statistics at the 7 locations with higher recorded speeds is attached.

#### Vehicle Traffic and Speed Statistics at Higher Speed Locations

| Location                    | Travel<br>Direction | Period<br>2021 | Traffic<br>Count | 41-45<br>mph | 46-50<br>mph | Over<br>50 mph |
|-----------------------------|---------------------|----------------|------------------|--------------|--------------|----------------|
| Forest Lodge near Majella   | East                | 5/17-23        | 11,144           | 27           | 2            | 1              |
|                             | West                | 5/24-30        | 9,523            | 47           | 7            | 0              |
| Sloat Road Near Wranglers   | North               | 5/17-23        | 12,558           | 83           | 10           | 0              |
|                             | South               | 5/24-30        | 11,633           | 98           | 7            | 2              |
| Lopez Road near Congress    | North               | 4/5-11         | 5,794            | 57           | 11           | 0              |
|                             | South               | 4/12-18        | 3,871            | 93           | 10           | 1              |
| Forest Lake Road            | North               | 4/5-11         | 5,488            | 11           | 1            | 2              |
| near Bristol Curve          | South               | 4/2-18         | 8,677            | 34           | 5            | 2              |
|                             | North               | 6/1-6          | 6,120            | 21           | 3            | 5              |
|                             | South               | 6/7-13         | 6,792            | 36           | 7            | 3              |
| Crespi Lane near Del Ciervo | North               | 4/19-25        | 851              | 34           | 17           | 6              |
|                             | South               | 4/26-5/2       | 918              | 46           | 9            | 2              |
|                             | North               | 6/14-20        | 2,876            | 43           | 7            | 1              |
|                             | South               | 6/21-27        | 1,091            | 53           | 13           | 5              |
| 17-Mile Drive near Ocean    | North               | 5/3-9          | 7,106            | 283          | 51           | 17             |
|                             | South               | 5/10-16        | 3,994            | 146          | 25           | 5              |
| Sunridge Road near Chamisal | North               | 5/3-9          | 8,804            | 15           | 5            | 1              |
|                             | South               | 5/10-16        | 6,531            | 4            | 0            | 0              |
| Congress near Majella       | North               | 6/14-20        | 4,713            | 33           | 7            | 1              |
|                             | South               | 6/21-27        | 5,218            | 89           | 12           | 2              |
| Total                       |                     |                | 123,702          | 1253         | 209          | 56             |
| Percent of Total            |                     |                |                  | (1.01 %)     | (0.17 %)     | (0.05 %)       |