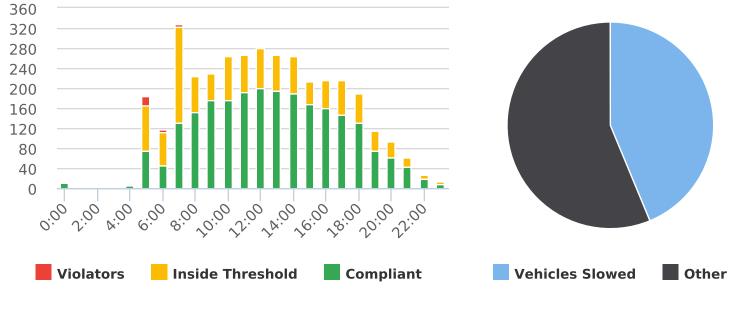

#### **VEHICLE SPEED DATA**

The four mobile speed monitor/display units were rotated among 17 locations. The measured average speeds in most residential zones were below 25 mph except for the 17-Mile Drive near Ocean, Crespi Lane near Del Ciervo, Lopez Road near Congress, Congress Road near Majella, Sloat Road near Wranglers, Forest Lodge Road near Majella and Sunridge Road near Chamisal. The average and 85% speeds on those 7 highly travelled roads remain near or below 30 mph, and 35 mph, respectively. A chart summarizing the vehicle traffic and speed statistics at the 7 locations with higher recorded speeds is attached.

#### Vehicle Traffic and Speed Statistics at Higher Speed Locations

| Location                    | Travel<br>Direction | Period<br>2021 | Traffic<br>Count | 41-45<br>mph | 46-50<br>mph | Over<br>50 mph |
|-----------------------------|---------------------|----------------|------------------|--------------|--------------|----------------|
| Forest Lodge near Majella   | East                | 5/17-23        | 11,144           | 27           | 2            | 1              |
|                             | West                | 5/24-30        | 9,523            | 47           | 7            | 0              |
| Sloat Road Near Wranglers   | North               | 5/17-23        | 12,558           | 83           | 10           | 0              |
|                             | South               | 5/24-30        | 11,633           | 98           | 7            | 2              |
| Lopez Road near Congress    | North               | 4/5-11         | 5,794            | 57           | 11           | 0              |
|                             | South               | 4/12-18        | 3,871            | 93           | 10           | 1              |
| Forest Lake Road            | North               | 4/5-11         | 5,488            | 11           | 1            | 2              |
| near Bristol Curve          | South               | 4/2-18         | 8,677            | 34           | 5            | 2              |
|                             | North               | 6/1-6          | 6,120            | 21           | 3            | 5              |
|                             | South               | 6/7-13         | 6,792            | 36           | 7            | 3              |
| Crespi Lane near Del Ciervo | North               | 4/19-25        | 851              | 34           | 17           | 6              |
|                             | South               | 4/26-5/2       | 918              | 46           | 9            | 2              |
|                             | North               | 6/14-20        | 2,876            | 43           | 7            | 1              |
|                             | South               | 6/21-27        | 1,091            | 53           | 13           | 5              |
| 17-Mile Drive near Ocean    | North               | 5/3-9          | 7,106            | 283          | 51           | 17             |
|                             | South               | 5/10-16        | 3,994            | 146          | 25           | 5              |
| Sunridge Road near Chamisal | North               | 5/3-9          | 8,804            | 15           | 5            | 1              |
|                             | South               | 5/10-16        | 6,531            | 4            | 0            | 0              |
| Congress near Majella       | North               | 6/14-20        | 4,713            | 33           | 7            | 1              |
|                             | South               | 6/21-27        | 5,218            | 89           | 12           | 2              |
| Total                       |                     |                | 123,702          | 1253         | 209          | 56             |
| Percent of Total            |                     |                |                  | (1.01 %)     | (0.17 %)     | (0.05 %)       |