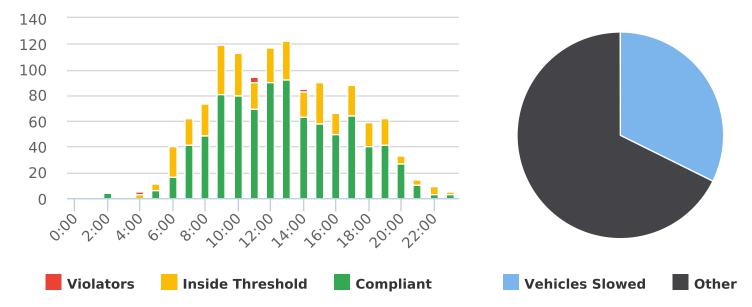

#### **VEHICLE SPEED DATA**

The four mobile speed monitor/display units were rotated among 17 locations. The measured average speeds in most residential zones were below 25 mph except for the 17-Mile Drive near Ocean, Crespi Lane near Del Ciervo, Lopez Road near Congress, Congress Road near Majella, Sloat Road near Wranglers, Forest Lodge Road near Majella and Sunridge Road near Chamisal. The average and 85% speeds on those 7 highly travelled roads remain near or below 30 mph, and 35 mph, respectively. A chart summarizing the vehicle traffic and speed statistics at the 7 locations with higher recorded speeds is attached.

#### Vehicle Traffic and Speed Statistics at Higher Speed Locations

| Location                    | Travel<br>Direction | Period<br>2021 | Traffic<br>Count | 41-45<br>mph | 46-50<br>mph | Over<br>50 mph |
|-----------------------------|---------------------|----------------|------------------|--------------|--------------|----------------|
| Forest Lodge near Majella   | East                | 5/17-23        | 11,144           | 27           | 2            | 1              |
|                             | West                | 5/24-30        | 9,523            | 47           | 7            | 0              |
| Sloat Road Near Wranglers   | North               | 5/17-23        | 12,558           | 83           | 10           | 0              |
|                             | South               | 5/24-30        | 11,633           | 98           | 7            | 2              |
| Lopez Road near Congress    | North               | 4/5-11         | 5,794            | 57           | 11           | 0              |
|                             | South               | 4/12-18        | 3,871            | 93           | 10           | 1              |
| Forest Lake Road            | North               | 4/5-11         | 5,488            | 11           | 1            | 2              |
| near Bristol Curve          | South               | 4/2-18         | 8,677            | 34           | 5            | 2              |
|                             | North               | 6/1-6          | 6,120            | 21           | 3            | 5              |
|                             | South               | 6/7-13         | 6,792            | 36           | 7            | 3              |
| Crespi Lane near Del Ciervo | North               | 4/19-25        | 851              | 34           | 17           | 6              |
|                             | South               | 4/26-5/2       | 918              | 46           | 9            | 2              |
|                             | North               | 6/14-20        | 2,876            | 43           | 7            | 1              |
|                             | South               | 6/21-27        | 1,091            | 53           | 13           | 5              |
| 17-Mile Drive near Ocean    | North               | 5/3-9          | 7,106            | 283          | 51           | 17             |
|                             | South               | 5/10-16        | 3,994            | 146          | 25           | 5              |
| Sunridge Road near Chamisal | North               | 5/3-9          | 8,804            | 15           | 5            | 1              |
|                             | South               | 5/10-16        | 6,531            | 4            | 0            | 0              |
| Congress near Majella       | North               | 6/14-20        | 4,713            | 33           | 7            | 1              |
|                             | South               | 6/21-27        | 5,218            | 89           | 12           | 2              |
| Total                       |                     |                | 123,702          | 1253         | 209          | 56             |
| Percent of Total            |                     |                |                  | (1.01 %)     | (0.17 %)     | (0.05 %)       |