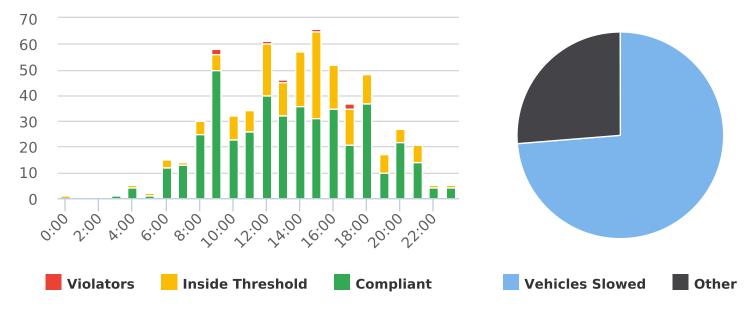

Minimum Speed: 5 Maximum Speed: 41 Display Mode: Speed Display Average Volume per Day: 505.3 Total Volume: 3537

Sloat Road, 6W- Sloat Rd. at Mestress Intersection, WB

Start: 2021-04-05

End: 2021-04-11

Times: 0:00-23:59

#### **Overall Summary**

Total Days of Data: 7 Speed Limit: 25 Average Speed: 17.77 50th Percentile Speed: 17.64 85th Percentile Speed: 23.32 Pace Speed Range: 13-23 Violation Threshold: Speed Limit + 10 Speed Range: 1 to 100

Minimum Speed: 5 Maximum Speed: 42 Display Mode: Speed Display Average Volume per Day: 194.4 Total Volume: 1361

Sloat Road, 6E - Sloat Rd. at Mestress Intersection , EB

Start: 2021-04-12

End: 2021-04-18

Times: 0:00-23:59