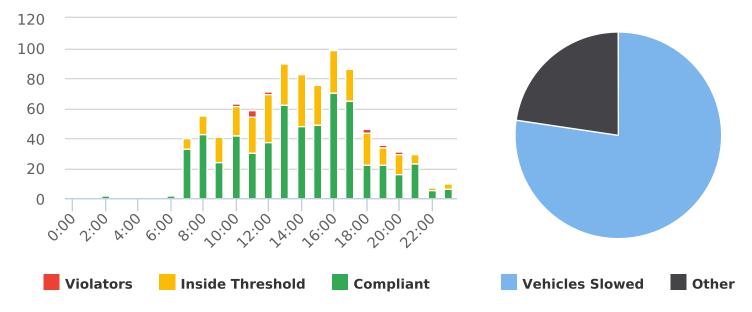

#### Extended Speed Summary Ronda Road, 9E - Ronda Rd. at Spruance Intersection, EB

Start: 2021-04-19

End: 2021-04-25

Times: 0:00-23:59

## **Overall Summary**

Total Days of Data: 7 Speed Limit: 25 Average Speed: 25.76 50th Percentile Speed: 26.72 85th Percentile Speed: 30.8 Pace Speed Range: 23-33 Violation Threshold: Speed Limit + 10 Speed Range: 1 to 100

Minimum Speed: 5 Maximum Speed: 42 Display Mode: Speed Display Average Volume per Day: 478.1 Total Volume: 3347

Ronda Road, 9W - Ronda Rd. at Spruance Intersection, WB

Start: 2021-04-26

End: 2021-05-02

Times: 0:00-23:59