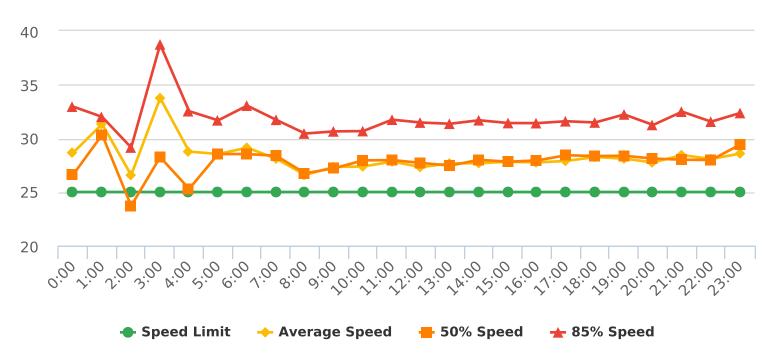

#### **Overall Summary**

Total Days of Data: 7 Speed Limit: 25 Average Speed: 29.16 50th Percentile Speed: 29.7 85th Percentile Speed: 33.87 Pace Speed Range: 25-35 Violation Threshold: Speed Limit + 10 Speed Range: 1 to 100

Minimum Speed: 5 Maximum Speed: 50 Display Mode: Speed Display Average Volume per Day: 827.7 Total Volume: 5794

Lopez Road, 7S - Lopez Rd. near Congress Rd., SB

Start: 2021-04-12

End: 2021-04-18

Times: 0:00-23:59