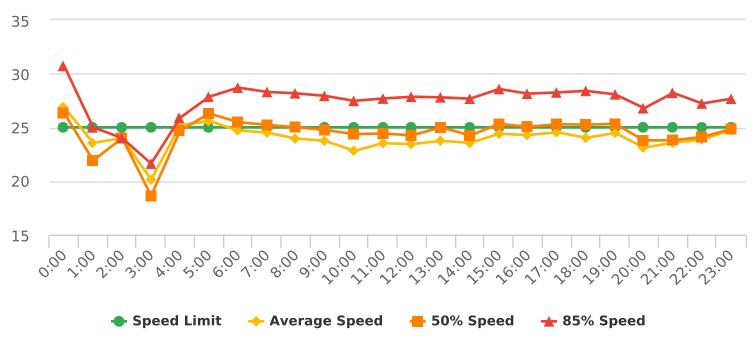

#### **VEHICLE SPEED DATA**

The four mobile speed monitor/display units were rotated among 17 locations. The measured average speeds in most residential zones were below 25 mph except for the 17-Mile Drive near Ocean, Crespi Lane near Del Ciervo, Lopez Road near Congress, Congress Road near Majella, Sloat Road near Wranglers, Forest Lodge Road near Majella and Sunridge Road near Chamisal. The average and 85% speeds on those 7 highly travelled roads remain near or below 30 mph, and 35 mph, respectively. A chart summarizing the vehicle traffic and speed statistics at the 7 locations with higher recorded speeds is attached.

#### Vehicle Traffic and Speed Statistics at Higher Speed Locations

| Location                    | Travel<br>Direction | Period<br>2021 | Traffic<br>Count | 41-45<br>mph | 46-50<br>mph | Over<br>50 mph |
|-----------------------------|---------------------|----------------|------------------|--------------|--------------|----------------|
| Forest Lodge near Majella   | East                | 5/17-23        | 11,144           | 27           | 2            | 1              |
|                             | West                | 5/24-30        | 9,523            | 47           | 7            | 0              |
| Sloat Road Near Wranglers   | North               | 5/17-23        | 12,558           | 83           | 10           | 0              |
|                             | South               | 5/24-30        | 11,633           | 98           | 7            | 2              |
| Lopez Road near Congress    | North               | 4/5-11         | 5,794            | 57           | 11           | 0              |
|                             | South               | 4/12-18        | 3,871            | 93           | 10           | 1              |
| Forest Lake Road            | North               | 4/5-11         | 5,488            | 11           | 1            | 2              |
| near Bristol Curve          | South               | 4/2-18         | 8,677            | 34           | 5            | 2              |
|                             | North               | 6/1-6          | 6,120            | 21           | 3            | 5              |
|                             | South               | 6/7-13         | 6,792            | 36           | 7            | 3              |
| Crespi Lane near Del Ciervo | North               | 4/19-25        | 851              | 34           | 17           | 6              |
|                             | South               | 4/26-5/2       | 918              | 46           | 9            | 2              |
|                             | North               | 6/14-20        | 2,876            | 43           | 7            | 1              |
|                             | South               | 6/21-27        | 1,091            | 53           | 13           | 5              |
| 17-Mile Drive near Ocean    | North               | 5/3-9          | 7,106            | 283          | 51           | 17             |
|                             | South               | 5/10-16        | 3,994            | 146          | 25           | 5              |
| Sunridge Road near Chamisal | North               | 5/3-9          | 8,804            | 15           | 5            | 1              |
|                             | South               | 5/10-16        | 6,531            | 4            | 0            | 0              |
| Congress near Majella       | North               | 6/14-20        | 4,713            | 33           | 7            | 1              |
|                             | South               | 6/21-27        | 5,218            | 89           | 12           | 2              |
| Total                       |                     |                | 123,702          | 1253         | 209          | 56             |
| Percent of Total            |                     |                |                  | (1.01 %)     | (0.17 %)     | (0.05 %)       |