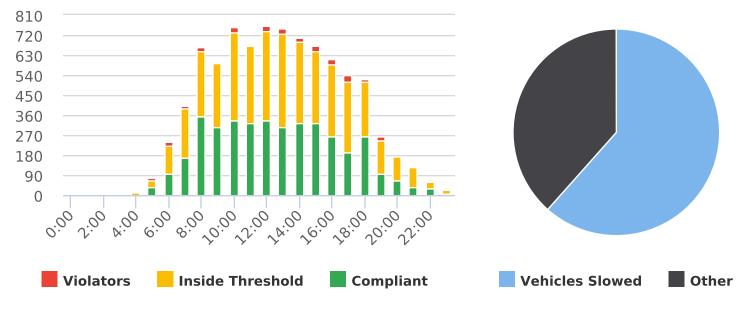

#### **VEHICLE CITATION DATA**

During the three-month and twelve-month periods ending June 30, 2021, California Highway Patrol (CHP) issued 122 (70 for unsafe speed) and 365 (193 for unsafe speed) citations, respectively. The numbers of citations for the previous three-month and twelve-month periods ending December 31, 2021, were 94 (70 for unsafe speed) and 282 (193 for unsafe speed). The types of citations are summarized on the attached charts.

Number of citations for the 12 locations identified by a 2006 DMFPO survey are presented on the attached maps.

Attachments:

- 1. High Speed Location Chart
- 2. Citations Chart and Maps
- 3. Vehicle Speed Data