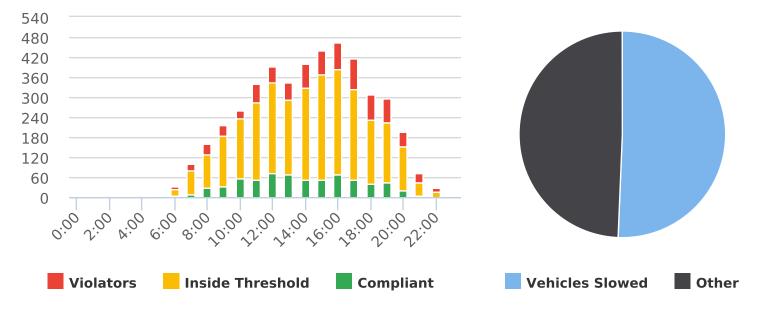

#### **VEHICLE CITATION DATA**

During the three-month and twelve-month periods ending June 30, 2021, California Highway Patrol (CHP) issued 122 (70 for unsafe speed) and 365 (193 for unsafe speed) citations, respectively. The numbers of citations for the previous three-month and twelve-month periods ending December 31, 2021, were 94 (70 for unsafe speed) and 282 (193 for unsafe speed). The types of citations are summarized on the attached charts.

Number of citations for the 12 locations identified by a 2006 DMFPO survey are presented on the attached maps.

Attachments:

- 1. High Speed Location Chart
- 2. Citations Chart and Maps
- 3. Vehicle Speed Data

#### CHP Traffic Enforcement Program Number of Citations Issued by Locations Apr 2021 to Jun 2021