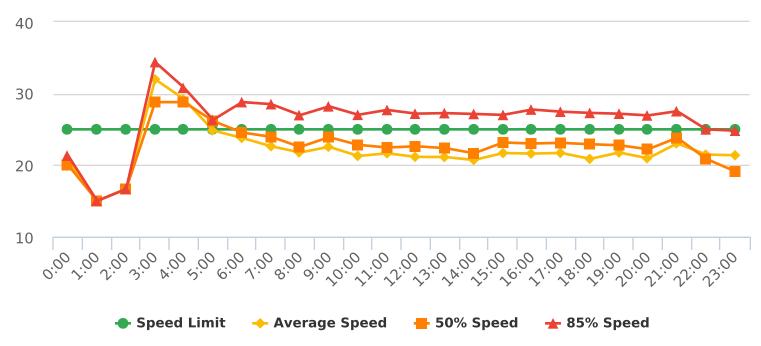

#### **VEHICLE SPEED DATA**

The four mobile speed monitor/display units were rotated among 17 locations. The measured average speeds in most residential zones were below 25 mph except for the 17-Mile Drive near Ocean, Crespi Lane near Del Ciervo, Lopez Road near Congress, Congress Road near Majella, Sloat Road near Wranglers, Forest Lodge Road near Majella and Sunridge Road near Chamisal. The average and 85% speeds on those 7 highly travelled roads remain near or below 30 mph, and 35 mph, respectively. A chart summarizing the vehicle traffic and speed statistics at the 7 locations with higher recorded speeds is attached.

#### Vehicle Traffic and Speed Statistics at Higher Speed Locations

| Location                    | Travel<br>Direction | Period<br>2021 | Traffic<br>Count | 41-45<br>mph | 46-50<br>mph | Over<br>50 mph |
|-----------------------------|---------------------|----------------|------------------|--------------|--------------|----------------|
| Forest Lodge near Majella   | East                | 5/17-23        | 11,144           | 27           | 2            | 1              |
|                             | West                | 5/24-30        | 9,523            | 47           | 7            | 0              |
| Sloat Road Near Wranglers   | North               | 5/17-23        | 12,558           | 83           | 10           | 0              |
|                             | South               | 5/24-30        | 11,633           | 98           | 7            | 2              |
| Lopez Road near Congress    | North               | 4/5-11         | 5,794            | 57           | 11           | 0              |
|                             | South               | 4/12-18        | 3,871            | 93           | 10           | 1              |
| Forest Lake Road            | North               | 4/5-11         | 5,488            | 11           | 1            | 2              |
| near Bristol Curve          | South               | 4/2-18         | 8,677            | 34           | 5            | 2              |
|                             | North               | 6/1-6          | 6,120            | 21           | 3            | 5              |
|                             | South               | 6/7-13         | 6,792            | 36           | 7            | 3              |
| Crespi Lane near Del Ciervo | North               | 4/19-25        | 851              | 34           | 17           | 6              |
|                             | South               | 4/26-5/2       | 918              | 46           | 9            | 2              |
|                             | North               | 6/14-20        | 2,876            | 43           | 7            | 1              |
|                             | South               | 6/21-27        | 1,091            | 53           | 13           | 5              |
| 17-Mile Drive near Ocean    | North               | 5/3-9          | 7,106            | 283          | 51           | 17             |
|                             | South               | 5/10-16        | 3,994            | 146          | 25           | 5              |
| Sunridge Road near Chamisal | North               | 5/3-9          | 8,804            | 15           | 5            | 1              |
|                             | South               | 5/10-16        | 6,531            | 4            | 0            | 0              |
| Congress near Majella       | North               | 6/14-20        | 4,713            | 33           | 7            | 1              |
|                             | South               | 6/21-27        | 5,218            | 89           | 12           | 2              |
| Total                       |                     |                | 123,702          | 1253         | 209          | 56             |
| Percent of Total            |                     |                |                  | (1.01 %)     | (0.17 %)     | (0.05 %)       |