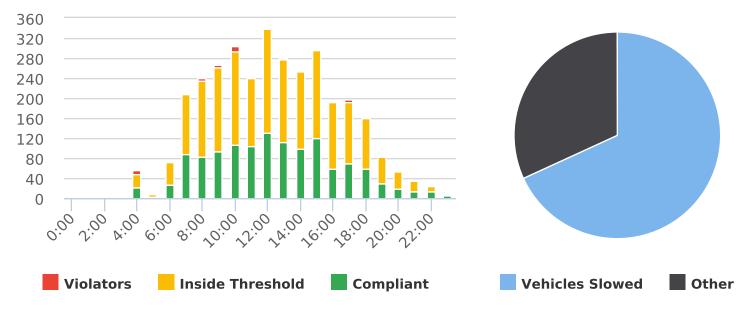

#### **VEHICLE CITATION DATA**

During the three-month and twelve-month periods ending June 30, 2021, California Highway Patrol (CHP) issued 122 (70 for unsafe speed) and 365 (193 for unsafe speed) citations, respectively. The numbers of citations for the previous three-month and twelve-month periods ending December 31, 2021, were 94 (70 for unsafe speed) and 282 (193 for unsafe speed). The types of citations are summarized on the attached charts.

Number of citations for the 12 locations identified by a 2006 DMFPO survey are presented on the attached maps.

Attachments:

- 1. High Speed Location Chart
- 2. Citations Chart and Maps
- 3. Vehicle Speed Data