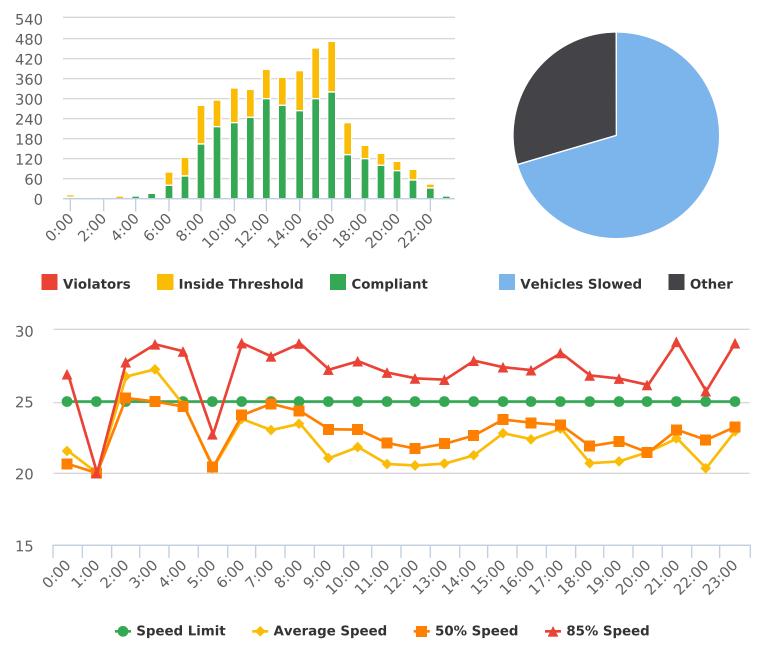

#### **Overall Summary**

Total Days of Data: 7 Speed Limit: 25 Average Speed: 29.16 50th Percentile Speed: 29.7 85th Percentile Speed: 33.87 Pace Speed Range: 25-35 Violation Threshold: Speed Limit + 10 Speed Range: 1 to 100

Minimum Speed: 5 Maximum Speed: 50 Display Mode: Speed Display Average Volume per Day: 827.7 Total Volume: 5794

Lopez Road, 7S - Lopez Rd. near Congress Rd., SB

Start: 2021-04-12

End: 2021-04-18

Times: 0:00-23:59