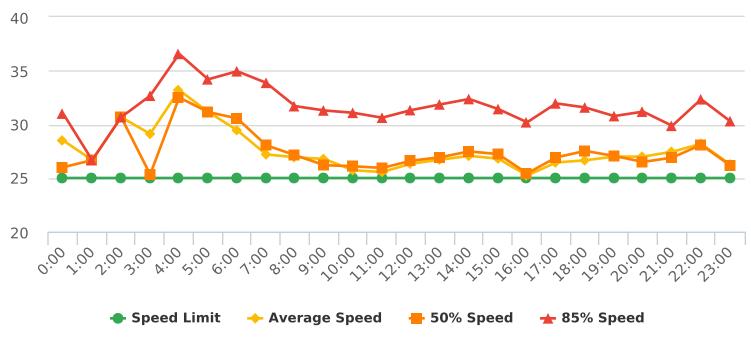

#### **VEHICLE SPEED DATA**

The four mobile speed monitor/display units were rotated among 17 locations. The measured average speeds in most residential zones were below 25 mph except for the 17-Mile Drive near Ocean, Crespi Lane near Del Ciervo, Lopez Road near Congress, Congress Road near Majella, Sloat Road near Wranglers, Forest Lodge Road near Majella and Sunridge Road near Chamisal. The average and 85% speeds on those 7 highly travelled roads remain near or below 30 mph, and 35 mph, respectively. A chart summarizing the vehicle traffic and speed statistics at the 7 locations with higher recorded speeds is attached.

#### Vehicle Traffic and Speed Statistics at Higher Speed Locations

| Location                    | Travel<br>Direction | Period<br>2021 | Traffic<br>Count | 41-45<br>mph | 46-50<br>mph | Over<br>50 mph |
|-----------------------------|---------------------|----------------|------------------|--------------|--------------|----------------|
| Forest Lodge near Majella   | East                | 5/17-23        | 11,144           | 27           | 2            | 1              |
|                             | West                | 5/24-30        | 9,523            | 47           | 7            | 0              |
| Sloat Road Near Wranglers   | North               | 5/17-23        | 12,558           | 83           | 10           | 0              |
|                             | South               | 5/24-30        | 11,633           | 98           | 7            | 2              |
| Lopez Road near Congress    | North               | 4/5-11         | 5,794            | 57           | 11           | 0              |
|                             | South               | 4/12-18        | 3,871            | 93           | 10           | 1              |
| Forest Lake Road            | North               | 4/5-11         | 5,488            | 11           | 1            | 2              |
| near Bristol Curve          | South               | 4/2-18         | 8,677            | 34           | 5            | 2              |
|                             | North               | 6/1-6          | 6,120            | 21           | 3            | 5              |
|                             | South               | 6/7-13         | 6,792            | 36           | 7            | 3              |
| Crespi Lane near Del Ciervo | North               | 4/19-25        | 851              | 34           | 17           | 6              |
|                             | South               | 4/26-5/2       | 918              | 46           | 9            | 2              |
|                             | North               | 6/14-20        | 2,876            | 43           | 7            | 1              |
|                             | South               | 6/21-27        | 1,091            | 53           | 13           | 5              |
| 17-Mile Drive near Ocean    | North               | 5/3-9          | 7,106            | 283          | 51           | 17             |
|                             | South               | 5/10-16        | 3,994            | 146          | 25           | 5              |
| Sunridge Road near Chamisal | North               | 5/3-9          | 8,804            | 15           | 5            | 1              |
|                             | South               | 5/10-16        | 6,531            | 4            | 0            | 0              |
| Congress near Majella       | North               | 6/14-20        | 4,713            | 33           | 7            | 1              |
|                             | South               | 6/21-27        | 5,218            | 89           | 12           | 2              |
| Total                       |                     |                | 123,702          | 1253         | 209          | 56             |
| Percent of Total            |                     |                |                  | (1.01 %)     | (0.17 %)     | (0.05 %)       |