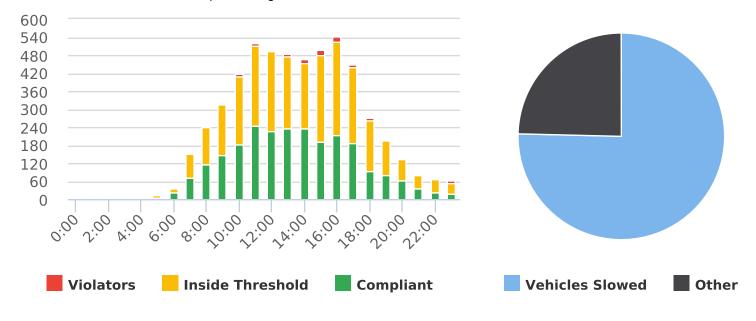

#### **VEHICLE CITATION DATA**

During the three-month and twelve-month periods ending June 30, 2021, California Highway Patrol (CHP) issued 122 (70 for unsafe speed) and 365 (193 for unsafe speed) citations, respectively. The numbers of citations for the previous three-month and twelve-month periods ending December 31, 2021, were 94 (70 for unsafe speed) and 282 (193 for unsafe speed). The types of citations are summarized on the attached charts.

Number of citations for the 12 locations identified by a 2006 DMFPO survey are presented on the attached maps.

Attachments:

- 1. High Speed Location Chart
- 2. Citations Chart and Maps
- 3. Vehicle Speed Data

Note: In addition to the citations above, CHP gave 175 verbal warnings and assisted 177 motorist during 4th Quarter FY 2020-21.