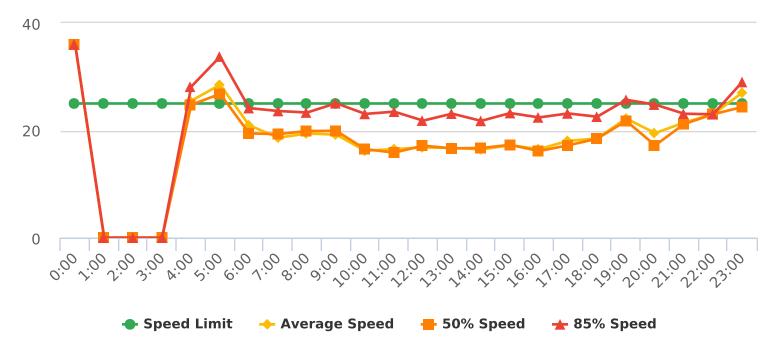

#### CHP Traffic Enforcement Program Number of Citations Issued by Locations Jul 2020 to Jun 2021

Bird Rock Road, 5N - Bird Rock near Colton Rd. across

Start: 2021-04-05

End: 2021-04-11

Times: 0:00-23:59

#### **Overall Summary**

Total Days of Data: 7 Speed Limit: 25 Average Speed: 22.7 50th Percentile Speed: 23.06 85th Percentile Speed: 26.95 Pace Speed Range: 18-28 Violation Threshold: Speed Limit + 10 Speed Range: 1 to 100

Minimum Speed: 5 Maximum Speed: 41 Display Mode: Speed Display Average Volume per Day: 536.7 Total Volume: 3757

Bird Rock Road, 5S - Bird Rock near Colton Rd. across

Start: 2021-04-12

End: 2021-04-18

Times: 0:00-23:59