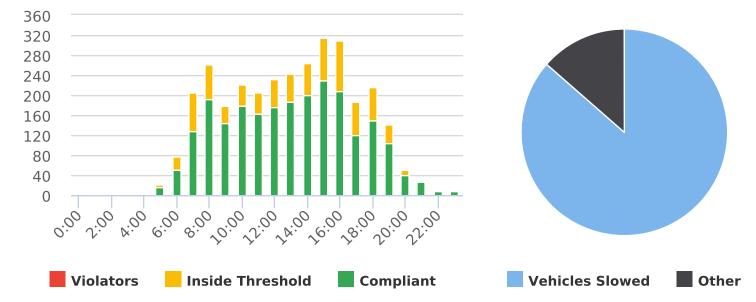

#### CHP Traffic Enforcement Program Number of Citations Issued by Locations Jul 2020 to Jun 2021

Bird Rock Road, 5N - Bird Rock near Colton Rd. across

Start: 2021-04-05

End: 2021-04-11

Times: 0:00-23:59

#### **Overall Summary**

Total Days of Data: 7 Speed Limit: 25 Average Speed: 22.7 50th Percentile Speed: 23.06 85th Percentile Speed: 26.95 Pace Speed Range: 18-28 Violation Threshold: Speed Limit + 10 Speed Range: 1 to 100

Minimum Speed: 5 Maximum Speed: 41 Display Mode: Speed Display Average Volume per Day: 536.7 Total Volume: 3757

Bird Rock Road, 5S - Bird Rock near Colton Rd. across

Start: 2021-04-12

End: 2021-04-18

Times: 0:00-23:59