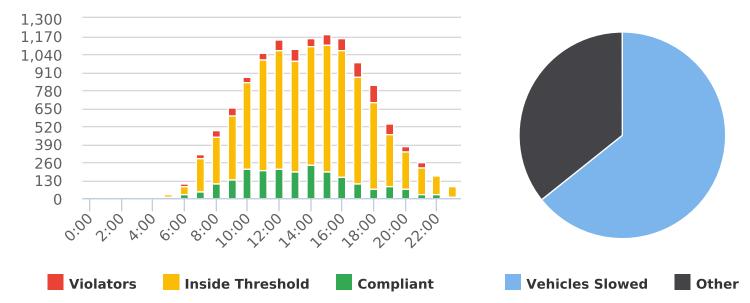

#### **VEHICLE CITATION DATA**

During the three-month and twelve-month periods ending June 30, 2021, California Highway Patrol (CHP) issued 122 (70 for unsafe speed) and 365 (193 for unsafe speed) citations, respectively. The numbers of citations for the previous three-month and twelve-month periods ending December 31, 2021, were 94 (70 for unsafe speed) and 282 (193 for unsafe speed). The types of citations are summarized on the attached charts.

Number of citations for the 12 locations identified by a 2006 DMFPO survey are presented on the attached maps.

Attachments:

- 1. High Speed Location Chart
- 2. Citations Chart and Maps
- 3. Vehicle Speed Data

Note: In addition to the citations above, CHP gave 175 verbal warnings and assisted 177 motorist during 4th Quarter FY 2020-21.

#### CHP Traffic Enforcement Program Number of Citations Issued by Locations Apr 2021 to Jun 2021

#### CHP Traffic Enforcement Program Number of Citations Issued by Locations Jul 2020 to Jun 2021

Bird Rock Road, 5N - Bird Rock near Colton Rd. across

Start: 2021-04-05

End: 2021-04-11

Times: 0:00-23:59