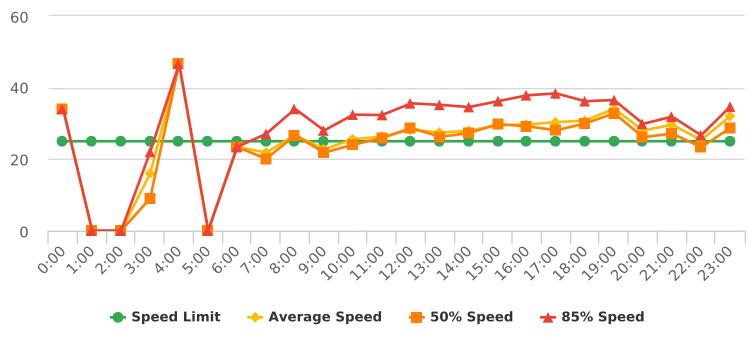

#### **Overall Summary**

Total Days of Data: 7 Speed Limit: 25 Average Speed: 28.07 50th Percentile Speed: 27.31 85th Percentile Speed: 34.59 Pace Speed Range: 23-33 Violation Threshold: Speed Limit + 10 Speed Range: 1 to 100

Minimum Speed: 5 Maximum Speed: 88 Display Mode: Speed Display Average Volume per Day: 121.6 Total Volume: 851

Crespi Lane, 12S - Crespi Ln. near Del Ciervo, SB

Start: 2021-04-26

End: 2021-05-02

Times: 0:00-23:59