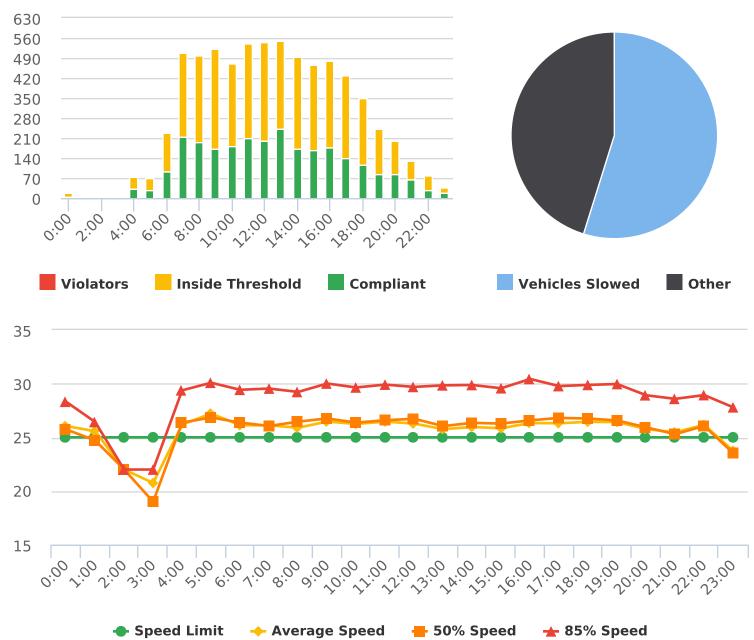

#### **VEHICLE SPEED DATA**

The four mobile speed monitor/display units were rotated among 17 locations. The measured average speeds in most residential zones were below 25 mph except for the 17-Mile Drive near Ocean, Crespi Lane near Del Ciervo, Lopez Road near Congress, Congress Road near Majella, Sloat Road near Wranglers, Forest Lodge Road near Majella and Sunridge Road near Chamisal. The average and 85% speeds on those 7 highly travelled roads remain near or below 30 mph, and 35 mph, respectively. A chart summarizing the vehicle traffic and speed statistics at the 7 locations with higher recorded speeds is attached.

#### Vehicle Traffic and Speed Statistics at Higher Speed Locations

| Location                    | Travel<br>Direction | Period<br>2021 | Traffic<br>Count | 41-45<br>mph | 46-50<br>mph | Over<br>50 mph |
|-----------------------------|---------------------|----------------|------------------|--------------|--------------|----------------|
| Forest Lodge near Majella   | East                | 5/17-23        | 11,144           | 27           | 2            | 1              |
|                             | West                | 5/24-30        | 9,523            | 47           | 7            | 0              |
| Sloat Road Near Wranglers   | North               | 5/17-23        | 12,558           | 83           | 10           | 0              |
|                             | South               | 5/24-30        | 11,633           | 98           | 7            | 2              |
| Lopez Road near Congress    | North               | 4/5-11         | 5,794            | 57           | 11           | 0              |
|                             | South               | 4/12-18        | 3,871            | 93           | 10           | 1              |
| Forest Lake Road            | North               | 4/5-11         | 5,488            | 11           | 1            | 2              |
| near Bristol Curve          | South               | 4/2-18         | 8,677            | 34           | 5            | 2              |
|                             | North               | 6/1-6          | 6,120            | 21           | 3            | 5              |
|                             | South               | 6/7-13         | 6,792            | 36           | 7            | 3              |
| Crespi Lane near Del Ciervo | North               | 4/19-25        | 851              | 34           | 17           | 6              |
|                             | South               | 4/26-5/2       | 918              | 46           | 9            | 2              |
|                             | North               | 6/14-20        | 2,876            | 43           | 7            | 1              |
|                             | South               | 6/21-27        | 1,091            | 53           | 13           | 5              |
| 17-Mile Drive near Ocean    | North               | 5/3-9          | 7,106            | 283          | 51           | 17             |
|                             | South               | 5/10-16        | 3,994            | 146          | 25           | 5              |
| Sunridge Road near Chamisal | North               | 5/3-9          | 8,804            | 15           | 5            | 1              |
|                             | South               | 5/10-16        | 6,531            | 4            | 0            | 0              |
| Congress near Majella       | North               | 6/14-20        | 4,713            | 33           | 7            | 1              |
|                             | South               | 6/21-27        | 5,218            | 89           | 12           | 2              |
| Total                       |                     |                | 123,702          | 1253         | 209          | 56             |
| Percent of Total            |                     |                |                  | (1.01 %)     | (0.17 %)     | (0.05 %)       |