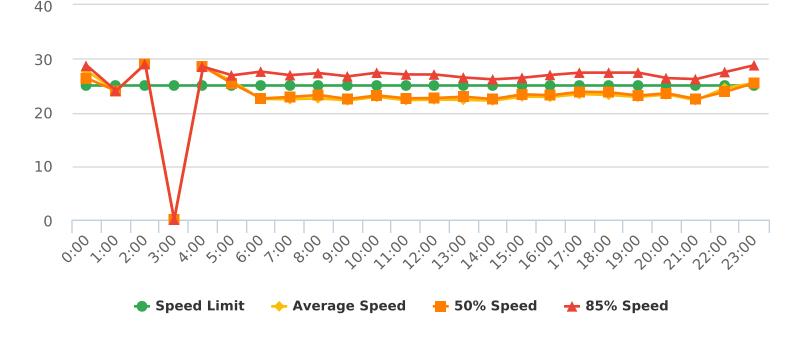

#### **VEHICLE SPEED DATA**

The four mobile speed monitor/display units were rotated among 17 locations. The measured average speeds in most residential zones were below 25 mph except for the 17-Mile Drive near Ocean, Crespi Lane near Del Ciervo, Lopez Road near Congress, Congress Road near Majella, Sloat Road near Wranglers, Forest Lodge Road near Majella and Sunridge Road near Chamisal. The average and 85% speeds on those 7 highly travelled roads remain near or below 30 mph, and 35 mph, respectively. A chart summarizing the vehicle traffic and speed statistics at the 7 locations with higher recorded speeds is attached.

#### Vehicle Traffic and Speed Statistics at Higher Speed Locations

| Location                    | Travel<br>Direction | Period<br>2021 | Traffic<br>Count | 41-45<br>mph | 46-50<br>mph | Over<br>50 mph |
|-----------------------------|---------------------|----------------|------------------|--------------|--------------|----------------|
| Forest Lodge near Majella   | East                | 5/17-23        | 11,144           | 27           | 2            | 1              |
|                             | West                | 5/24-30        | 9,523            | 47           | 7            | 0              |
| Sloat Road Near Wranglers   | North               | 5/17-23        | 12,558           | 83           | 10           | 0              |
|                             | South               | 5/24-30        | 11,633           | 98           | 7            | 2              |
| Lopez Road near Congress    | North               | 4/5-11         | 5,794            | 57           | 11           | 0              |
|                             | South               | 4/12-18        | 3,871            | 93           | 10           | 1              |
| Forest Lake Road            | North               | 4/5-11         | 5,488            | 11           | 1            | 2              |
| near Bristol Curve          | South               | 4/2-18         | 8,677            | 34           | 5            | 2              |
|                             | North               | 6/1-6          | 6,120            | 21           | 3            | 5              |
|                             | South               | 6/7-13         | 6,792            | 36           | 7            | 3              |
| Crespi Lane near Del Ciervo | North               | 4/19-25        | 851              | 34           | 17           | 6              |
|                             | South               | 4/26-5/2       | 918              | 46           | 9            | 2              |
|                             | North               | 6/14-20        | 2,876            | 43           | 7            | 1              |
|                             | South               | 6/21-27        | 1,091            | 53           | 13           | 5              |
| 17-Mile Drive near Ocean    | North               | 5/3-9          | 7,106            | 283          | 51           | 17             |
|                             | South               | 5/10-16        | 3,994            | 146          | 25           | 5              |
| Sunridge Road near Chamisal | North               | 5/3-9          | 8,804            | 15           | 5            | 1              |
|                             | South               | 5/10-16        | 6,531            | 4            | 0            | 0              |
| Congress near Majella       | North               | 6/14-20        | 4,713            | 33           | 7            | 1              |
|                             | South               | 6/21-27        | 5,218            | 89           | 12           | 2              |
| Total                       |                     |                | 123,702          | 1253         | 209          | 56             |
| Percent of Total            |                     |                |                  | (1.01 %)     | (0.17 %)     | (0.05 %)       |