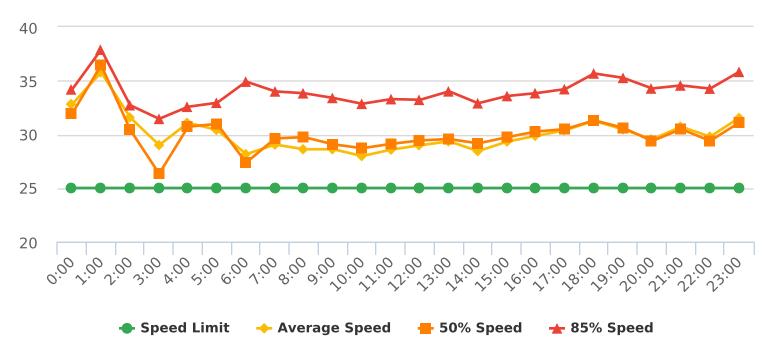

#### **VEHICLE SPEED DATA**

The four mobile speed monitor/display units were rotated among 17 locations. The measured average speeds in most residential zones were below 25 mph except for the 17-Mile Drive near Ocean, Crespi Lane near Del Ciervo, Lopez Road near Congress, Congress Road near Majella, Sloat Road near Wranglers, Forest Lodge Road near Majella and Sunridge Road near Chamisal. The average and 85% speeds on those 7 highly travelled roads remain near or below 30 mph, and 35 mph, respectively. A chart summarizing the vehicle traffic and speed statistics at the 7 locations with higher recorded speeds is attached.

#### Vehicle Traffic and Speed Statistics at Higher Speed Locations

| Location                    | Travel<br>Direction | Period<br>2021 | Traffic<br>Count | 41-45<br>mph | 46-50<br>mph | Over<br>50 mph |
|-----------------------------|---------------------|----------------|------------------|--------------|--------------|----------------|
| Forest Lodge near Majella   | East                | 5/17-23        | 11,144           | 27           | 2            | 1              |
|                             | West                | 5/24-30        | 9,523            | 47           | 7            | 0              |
| Sloat Road Near Wranglers   | North               | 5/17-23        | 12,558           | 83           | 10           | 0              |
|                             | South               | 5/24-30        | 11,633           | 98           | 7            | 2              |
| Lopez Road near Congress    | North               | 4/5-11         | 5,794            | 57           | 11           | 0              |
|                             | South               | 4/12-18        | 3,871            | 93           | 10           | 1              |
| Forest Lake Road            | North               | 4/5-11         | 5,488            | 11           | 1            | 2              |
| near Bristol Curve          | South               | 4/2-18         | 8,677            | 34           | 5            | 2              |
|                             | North               | 6/1-6          | 6,120            | 21           | 3            | 5              |
|                             | South               | 6/7-13         | 6,792            | 36           | 7            | 3              |
| Crespi Lane near Del Ciervo | North               | 4/19-25        | 851              | 34           | 17           | 6              |
|                             | South               | 4/26-5/2       | 918              | 46           | 9            | 2              |
|                             | North               | 6/14-20        | 2,876            | 43           | 7            | 1              |
|                             | South               | 6/21-27        | 1,091            | 53           | 13           | 5              |
| 17-Mile Drive near Ocean    | North               | 5/3-9          | 7,106            | 283          | 51           | 17             |
|                             | South               | 5/10-16        | 3,994            | 146          | 25           | 5              |
| Sunridge Road near Chamisal | North               | 5/3-9          | 8,804            | 15           | 5            | 1              |
|                             | South               | 5/10-16        | 6,531            | 4            | 0            | 0              |
| Congress near Majella       | North               | 6/14-20        | 4,713            | 33           | 7            | 1              |
|                             | South               | 6/21-27        | 5,218            | 89           | 12           | 2              |
| Total                       |                     |                | 123,702          | 1253         | 209          | 56             |
| Percent of Total            |                     |                |                  | (1.01 %)     | (0.17 %)     | (0.05 %)       |