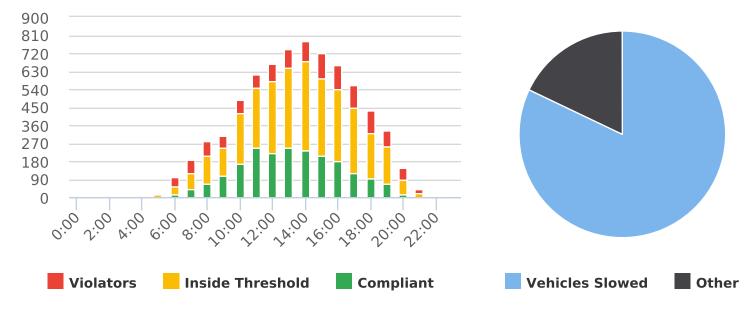

#### **VEHICLE SPEED DATA**

The four mobile speed monitor/display units were rotated among 17 locations. The measured average speeds in most residential zones were below 25 mph except for the 17-Mile Drive near Ocean, Crespi Lane near Del Ciervo, Lopez Road near Congress, Congress Road near Majella, Sloat Road near Wranglers, Forest Lodge Road near Majella and Sunridge Road near Chamisal. The average and 85% speeds on those 7 highly travelled roads remain near or below 30 mph, and 35 mph, respectively. A chart summarizing the vehicle traffic and speed statistics at the 7 locations with higher recorded speeds is attached.

#### **VEHICLE CITATION DATA**

During the three-month and twelve-month periods ending June 30, 2021, California Highway Patrol (CHP) issued 122 (70 for unsafe speed) and 365 (193 for unsafe speed) citations, respectively. The numbers of citations for the previous three-month and twelve-month periods ending December 31, 2021, were 94 (70 for unsafe speed) and 282 (193 for unsafe speed). The types of citations are summarized on the attached charts.

Number of citations for the 12 locations identified by a 2006 DMFPO survey are presented on the attached maps.

Attachments:

- 1. High Speed Location Chart
- 2. Citations Chart and Maps
- 3. Vehicle Speed Data