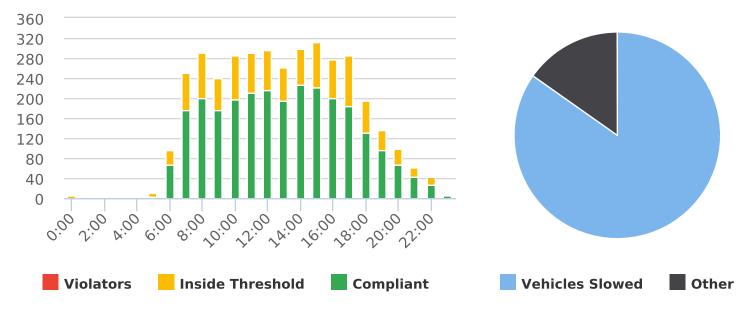

#### **VEHICLE SPEED DATA**

The four mobile speed monitor/display units were rotated among 17 locations. The measured average speeds in most residential zones were below 25 mph except for the 17-Mile Drive near Ocean, Crespi Lane near Del Ciervo, Lopez Road near Congress, Congress Road near Majella, Sloat Road near Wranglers, Forest Lodge Road near Majella and Sunridge Road near Chamisal. The average and 85% speeds on those 7 highly travelled roads remain near or below 30 mph, and 35 mph, respectively. A chart summarizing the vehicle traffic and speed statistics at the 7 locations with higher recorded speeds is attached.