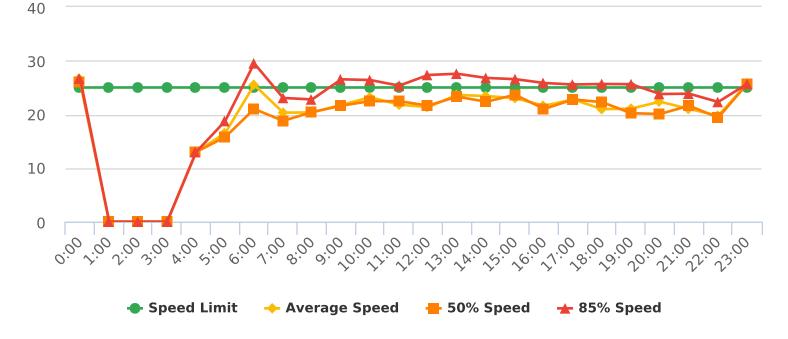

#### **VEHICLE SPEED DATA**

The four mobile speed monitor/display units were rotated among 17 locations. The measured average speeds in most residential zones were below 25 mph except for the 17-Mile Drive near Ocean, Crespi Lane near Del Ciervo, Lopez Road near Congress, Congress Road near Majella, Sloat Road near Wranglers, Forest Lodge Road near Majella and Sunridge Road near Chamisal. The average and 85% speeds on those 7 highly travelled roads remain near or below 30 mph, and 35 mph, respectively. A chart summarizing the vehicle traffic and speed statistics at the 7 locations with higher recorded speeds is attached.

#### Vehicle Traffic and Speed Statistics at Higher Speed Locations

| Location                    | Travel<br>Direction | Period<br>2021 | Traffic<br>Count | 41-45<br>mph | 46-50<br>mph | Over<br>50 mph |
|-----------------------------|---------------------|----------------|------------------|--------------|--------------|----------------|
| Forest Lodge near Majella   | East                | 5/17-23        | 11,144           | 27           | 2            | 1              |
|                             | West                | 5/24-30        | 9,523            | 47           | 7            | 0              |
| Sloat Road Near Wranglers   | North               | 5/17-23        | 12,558           | 83           | 10           | 0              |
|                             | South               | 5/24-30        | 11,633           | 98           | 7            | 2              |
| Lopez Road near Congress    | North               | 4/5-11         | 5,794            | 57           | 11           | 0              |
|                             | South               | 4/12-18        | 3,871            | 93           | 10           | 1              |
| Forest Lake Road            | North               | 4/5-11         | 5,488            | 11           | 1            | 2              |
| near Bristol Curve          | South               | 4/2-18         | 8,677            | 34           | 5            | 2              |
|                             | North               | 6/1-6          | 6,120            | 21           | 3            | 5              |
|                             | South               | 6/7-13         | 6,792            | 36           | 7            | 3              |
| Crespi Lane near Del Ciervo | North               | 4/19-25        | 851              | 34           | 17           | 6              |
|                             | South               | 4/26-5/2       | 918              | 46           | 9            | 2              |
|                             | North               | 6/14-20        | 2,876            | 43           | 7            | 1              |
|                             | South               | 6/21-27        | 1,091            | 53           | 13           | 5              |
| 17-Mile Drive near Ocean    | North               | 5/3-9          | 7,106            | 283          | 51           | 17             |
|                             | South               | 5/10-16        | 3,994            | 146          | 25           | 5              |
| Sunridge Road near Chamisal | North               | 5/3-9          | 8,804            | 15           | 5            | 1              |
|                             | South               | 5/10-16        | 6,531            | 4            | 0            | 0              |
| Congress near Majella       | North               | 6/14-20        | 4,713            | 33           | 7            | 1              |
|                             | South               | 6/21-27        | 5,218            | 89           | 12           | 2              |
| Total                       |                     |                | 123,702          | 1253         | 209          | 56             |
| Percent of Total            |                     |                |                  | (1.01 %)     | (0.17 %)     | (0.05 %)       |