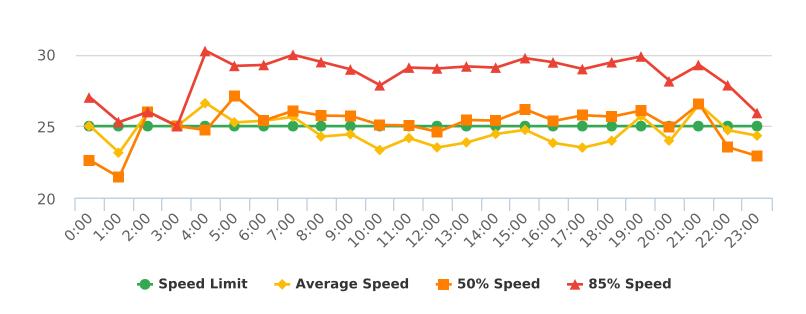

#### **VEHICLE SPEED DATA**

The four mobile speed monitor/display units were rotated among 17 locations. The measured average speeds in most residential zones were below 25 mph except for the 17-Mile Drive near Ocean, Crespi Lane near Del Ciervo, Lopez Road near Congress, Congress Road near Majella, Sloat Road near Wranglers, Forest Lodge Road near Majella and Sunridge Road near Chamisal. The average and 85% speeds on those 7 highly travelled roads remain near or below 30 mph, and 35 mph, respectively. A chart summarizing the vehicle traffic and speed statistics at the 7 locations with higher recorded speeds is attached.