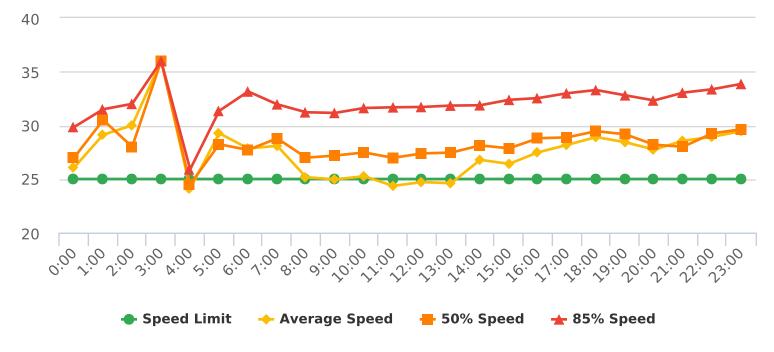

#### **VEHICLE SPEED DATA**

The four mobile speed monitor/display units were rotated among 17 locations. The measured average speeds in most residential zones were below 25 mph except for the 17-Mile Drive near Ocean, Crespi Lane near Del Ciervo, Lopez Road near Congress, Congress Road near Majella, Sloat Road near Wranglers, Forest Lodge Road near Majella and Sunridge Road near Chamisal. The average and 85% speeds on those 7 highly travelled roads remain near or below 30 mph, and 35 mph, respectively. A chart summarizing the vehicle traffic and speed statistics at the 7 locations with higher recorded speeds is attached.

#### Vehicle Traffic and Speed Statistics at Higher Speed Locations

| Location                    | Travel<br>Direction | Period<br>2021 | Traffic<br>Count | 41-45<br>mph | 46-50<br>mph | Over<br>50 mph |
|-----------------------------|---------------------|----------------|------------------|--------------|--------------|----------------|
| Forest Lodge near Majella   | East                | 5/17-23        | 11,144           | 27           | 2            | 1              |
|                             | West                | 5/24-30        | 9,523            | 47           | 7            | 0              |
| Sloat Road Near Wranglers   | North               | 5/17-23        | 12,558           | 83           | 10           | 0              |
|                             | South               | 5/24-30        | 11,633           | 98           | 7            | 2              |
| Lopez Road near Congress    | North               | 4/5-11         | 5,794            | 57           | 11           | 0              |
|                             | South               | 4/12-18        | 3,871            | 93           | 10           | 1              |
| Forest Lake Road            | North               | 4/5-11         | 5,488            | 11           | 1            | 2              |
| near Bristol Curve          | South               | 4/2-18         | 8,677            | 34           | 5            | 2              |
|                             | North               | 6/1-6          | 6,120            | 21           | 3            | 5              |
|                             | South               | 6/7-13         | 6,792            | 36           | 7            | 3              |
| Crespi Lane near Del Ciervo | North               | 4/19-25        | 851              | 34           | 17           | 6              |
|                             | South               | 4/26-5/2       | 918              | 46           | 9            | 2              |
|                             | North               | 6/14-20        | 2,876            | 43           | 7            | 1              |
|                             | South               | 6/21-27        | 1,091            | 53           | 13           | 5              |
| 17-Mile Drive near Ocean    | North               | 5/3-9          | 7,106            | 283          | 51           | 17             |
|                             | South               | 5/10-16        | 3,994            | 146          | 25           | 5              |
| Sunridge Road near Chamisal | North               | 5/3-9          | 8,804            | 15           | 5            | 1              |
|                             | South               | 5/10-16        | 6,531            | 4            | 0            | 0              |
| Congress near Majella       | North               | 6/14-20        | 4,713            | 33           | 7            | 1              |
|                             | South               | 6/21-27        | 5,218            | 89           | 12           | 2              |
| Total                       |                     |                | 123,702          | 1253         | 209          | 56             |
| Percent of Total            |                     |                |                  | (1.01 %)     | (0.17 %)     | (0.05 %)       |