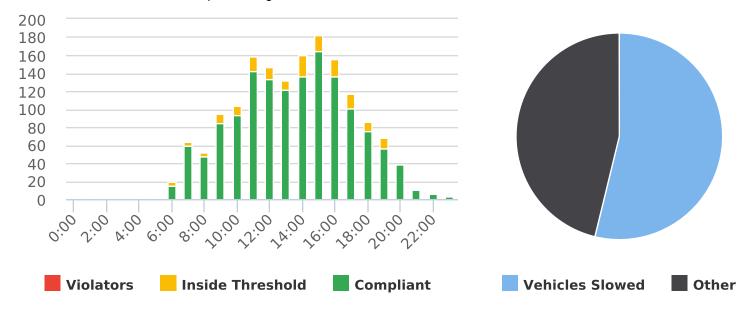

#### **VEHICLE CITATION DATA**

During the three-month and twelve-month periods ending June 30, 2021, California Highway Patrol (CHP) issued 122 (70 for unsafe speed) and 365 (193 for unsafe speed) citations, respectively. The numbers of citations for the previous three-month and twelve-month periods ending December 31, 2021, were 94 (70 for unsafe speed) and 282 (193 for unsafe speed). The types of citations are summarized on the attached charts.

Number of citations for the 12 locations identified by a 2006 DMFPO survey are presented on the attached maps.

Attachments:

- 1. High Speed Location Chart
- 2. Citations Chart and Maps
- 3. Vehicle Speed Data