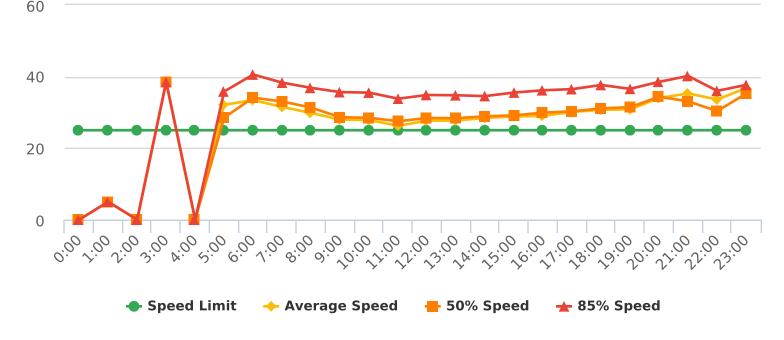

#### **VEHICLE SPEED DATA**

The four mobile speed monitor/display units were rotated among 17 locations. The measured average speeds in most residential zones were below 25 mph except for the 17-Mile Drive near Ocean, Crespi Lane near Del Ciervo, Lopez Road near Congress, Congress Road near Majella, Sloat Road near Wranglers, Forest Lodge Road near Majella and Sunridge Road near Chamisal. The average and 85% speeds on those 7 highly travelled roads remain near or below 30 mph, and 35 mph, respectively. A chart summarizing the vehicle traffic and speed statistics at the 7 locations with higher recorded speeds is attached.