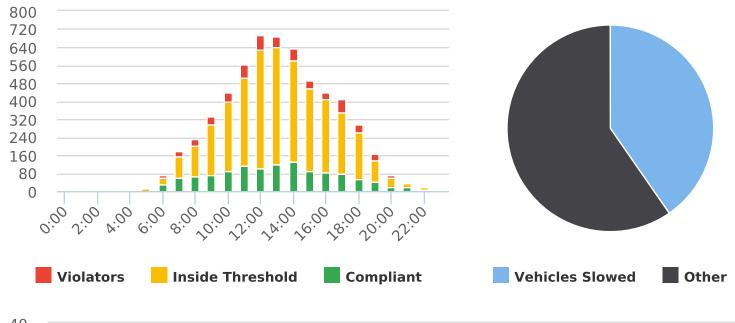

#### **VEHICLE CITATION DATA**

During the three-month and twelve-month periods ending June 30, 2021, California Highway Patrol (CHP) issued 122 (70 for unsafe speed) and 365 (193 for unsafe speed) citations, respectively. The numbers of citations for the previous three-month and twelve-month periods ending December 31, 2021, were 94 (70 for unsafe speed) and 282 (193 for unsafe speed). The types of citations are summarized on the attached charts.

Number of citations for the 12 locations identified by a 2006 DMFPO survey are presented on the attached maps.

Attachments:

- 1. High Speed Location Chart
- 2. Citations Chart and Maps
- 3. Vehicle Speed Data