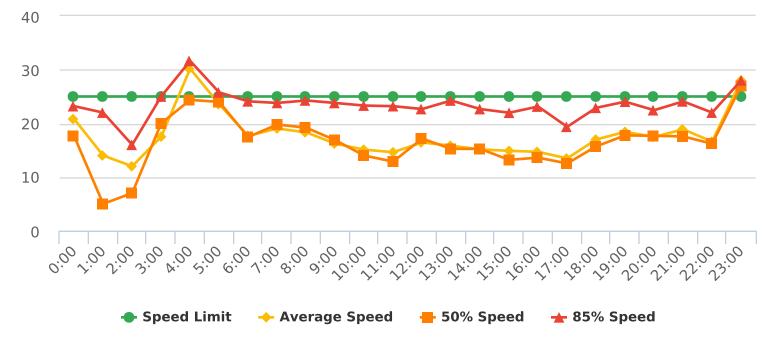

#### **VEHICLE SPEED DATA**

The four mobile speed monitor/display units were rotated among 17 locations. The measured average speeds in most residential zones were below 25 mph except for the 17-Mile Drive near Ocean, Crespi Lane near Del Ciervo, Lopez Road near Congress, Congress Road near Majella, Sloat Road near Wranglers, Forest Lodge Road near Majella and Sunridge Road near Chamisal. The average and 85% speeds on those 7 highly travelled roads remain near or below 30 mph, and 35 mph, respectively. A chart summarizing the vehicle traffic and speed statistics at the 7 locations with higher recorded speeds is attached.

#### Vehicle Traffic and Speed Statistics at Higher Speed Locations

| Location                    | Travel<br>Direction | Period<br>2021 | Traffic<br>Count | 41-45<br>mph | 46-50<br>mph | Over<br>50 mph |
|-----------------------------|---------------------|----------------|------------------|--------------|--------------|----------------|
| Forest Lodge near Majella   | East                | 5/17-23        | 11,144           | 27           | 2            | 1              |
|                             | West                | 5/24-30        | 9,523            | 47           | 7            | 0              |
| Sloat Road Near Wranglers   | North               | 5/17-23        | 12,558           | 83           | 10           | 0              |
|                             | South               | 5/24-30        | 11,633           | 98           | 7            | 2              |
| Lopez Road near Congress    | North               | 4/5-11         | 5,794            | 57           | 11           | 0              |
|                             | South               | 4/12-18        | 3,871            | 93           | 10           | 1              |
| Forest Lake Road            | North               | 4/5-11         | 5,488            | 11           | 1            | 2              |
| near Bristol Curve          | South               | 4/2-18         | 8,677            | 34           | 5            | 2              |
|                             | North               | 6/1-6          | 6,120            | 21           | 3            | 5              |
|                             | South               | 6/7-13         | 6,792            | 36           | 7            | 3              |
| Crespi Lane near Del Ciervo | North               | 4/19-25        | 851              | 34           | 17           | 6              |
|                             | South               | 4/26-5/2       | 918              | 46           | 9            | 2              |
|                             | North               | 6/14-20        | 2,876            | 43           | 7            | 1              |
|                             | South               | 6/21-27        | 1,091            | 53           | 13           | 5              |
| 17-Mile Drive near Ocean    | North               | 5/3-9          | 7,106            | 283          | 51           | 17             |
|                             | South               | 5/10-16        | 3,994            | 146          | 25           | 5              |
| Sunridge Road near Chamisal | North               | 5/3-9          | 8,804            | 15           | 5            | 1              |
|                             | South               | 5/10-16        | 6,531            | 4            | 0            | 0              |
| Congress near Majella       | North               | 6/14-20        | 4,713            | 33           | 7            | 1              |
|                             | South               | 6/21-27        | 5,218            | 89           | 12           | 2              |
| Total                       |                     |                | 123,702          | 1253         | 209          | 56             |
| Percent of Total            |                     |                |                  | (1.01 %)     | (0.17 %)     | (0.05 %)       |