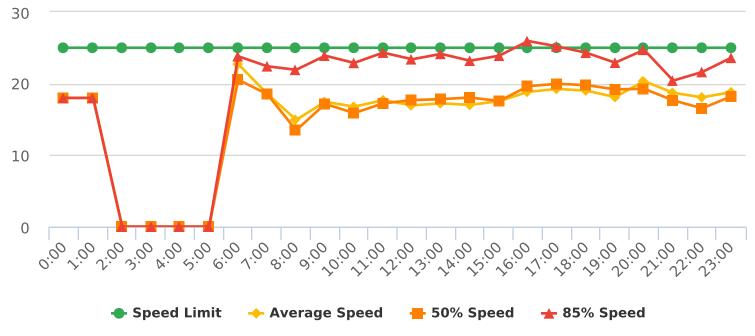

Minimum Speed: 5 Maximum Speed: 41 Display Mode: Speed Display Average Volume per Day: 505.3 Total Volume: 3537

Sloat Road, 6W- Sloat Rd. at Mestress Intersection, WB

Start: 2021-04-05

End: 2021-04-11

Times: 0:00-23:59

#### **Overall Summary**

Total Days of Data: 7 Speed Limit: 25 Average Speed: 17.77 50th Percentile Speed: 17.64 85th Percentile Speed: 23.32 Pace Speed Range: 13-23 Violation Threshold: Speed Limit + 10 Speed Range: 1 to 100

Minimum Speed: 5 Maximum Speed: 42 Display Mode: Speed Display Average Volume per Day: 194.4 Total Volume: 1361

Sloat Road, 6E - Sloat Rd. at Mestress Intersection , EB

Start: 2021-04-12

End: 2021-04-18

Times: 0:00-23:59