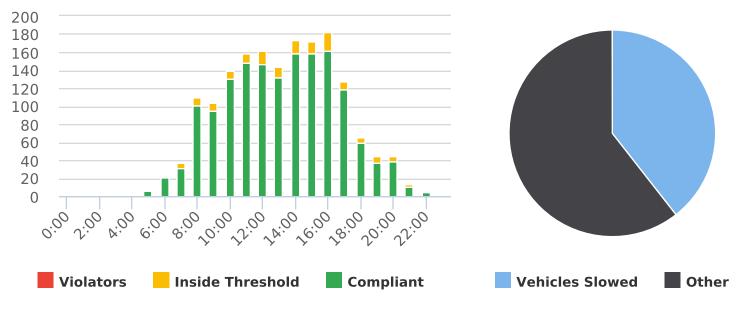

#### **VEHICLE SPEED DATA**

The four mobile speed monitor/display units were rotated among 17 locations. The measured average speeds in most residential zones were below 25 mph except for the 17-Mile Drive near Ocean, Crespi Lane near Del Ciervo, Lopez Road near Congress, Congress Road near Majella, Sloat Road near Wranglers, Forest Lodge Road near Majella and Sunridge Road near Chamisal. The average and 85% speeds on those 7 highly travelled roads remain near or below 30 mph, and 35 mph, respectively. A chart summarizing the vehicle traffic and speed statistics at the 7 locations with higher recorded speeds is attached.