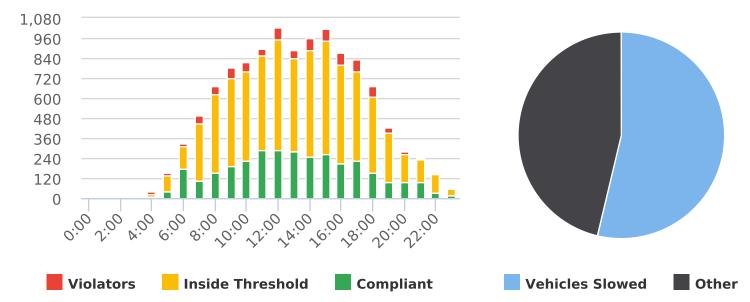

#### **VEHICLE CITATION DATA**

During the three-month and twelve-month periods ending June 30, 2021, California Highway Patrol (CHP) issued 122 (70 for unsafe speed) and 365 (193 for unsafe speed) citations, respectively. The numbers of citations for the previous three-month and twelve-month periods ending December 31, 2021, were 94 (70 for unsafe speed) and 282 (193 for unsafe speed). The types of citations are summarized on the attached charts.

Number of citations for the 12 locations identified by a 2006 DMFPO survey are presented on the attached maps.

Attachments:

- 1. High Speed Location Chart
- 2. Citations Chart and Maps
- 3. Vehicle Speed Data