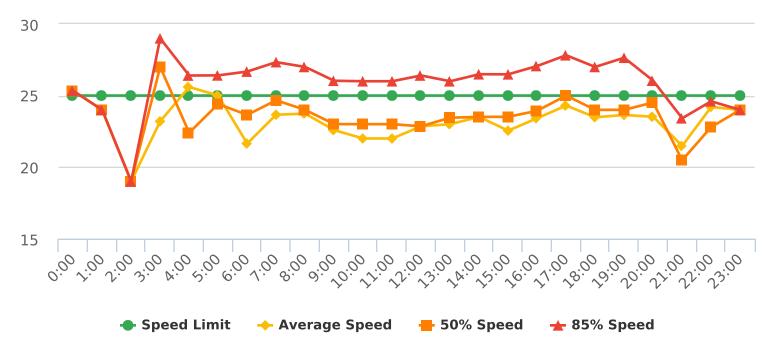

Minimum Speed: 5 Maximum Speed: 41 Display Mode: Speed Display Average Volume per Day: 505.3 Total Volume: 3537

Sloat Road, 6W- Sloat Rd. at Mestress Intersection, WB

Start: 2021-04-05

End: 2021-04-11

Times: 0:00-23:59

#### **Overall Summary**

Total Days of Data: 7 Speed Limit: 25 Average Speed: 17.77 50th Percentile Speed: 17.64 85th Percentile Speed: 23.32 Pace Speed Range: 13-23 Violation Threshold: Speed Limit + 10 Speed Range: 1 to 100

Minimum Speed: 5 Maximum Speed: 42 Display Mode: Speed Display Average Volume per Day: 194.4 Total Volume: 1361

Sloat Road, 6E - Sloat Rd. at Mestress Intersection , EB

Start: 2021-04-12

End: 2021-04-18

Times: 0:00-23:59