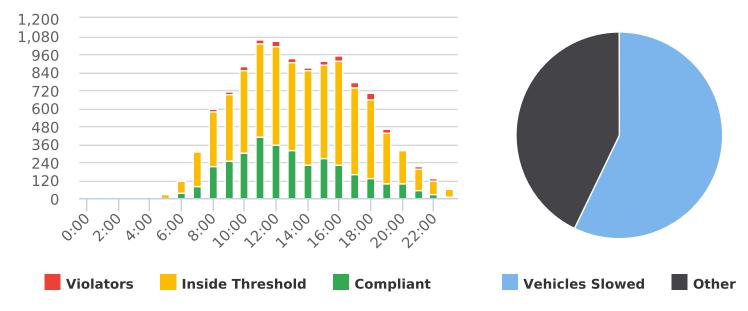

#### **VEHICLE CITATION DATA**

During the three-month and twelve-month periods ending June 30, 2021, California Highway Patrol (CHP) issued 122 (70 for unsafe speed) and 365 (193 for unsafe speed) citations, respectively. The numbers of citations for the previous three-month and twelve-month periods ending December 31, 2021, were 94 (70 for unsafe speed) and 282 (193 for unsafe speed). The types of citations are summarized on the attached charts.

Number of citations for the 12 locations identified by a 2006 DMFPO survey are presented on the attached maps.

Attachments:

- 1. High Speed Location Chart
- 2. Citations Chart and Maps
- 3. Vehicle Speed Data

#### CHP Traffic Enforcement Program Number of Citations Issued by Locations Apr 2021 to Jun 2021