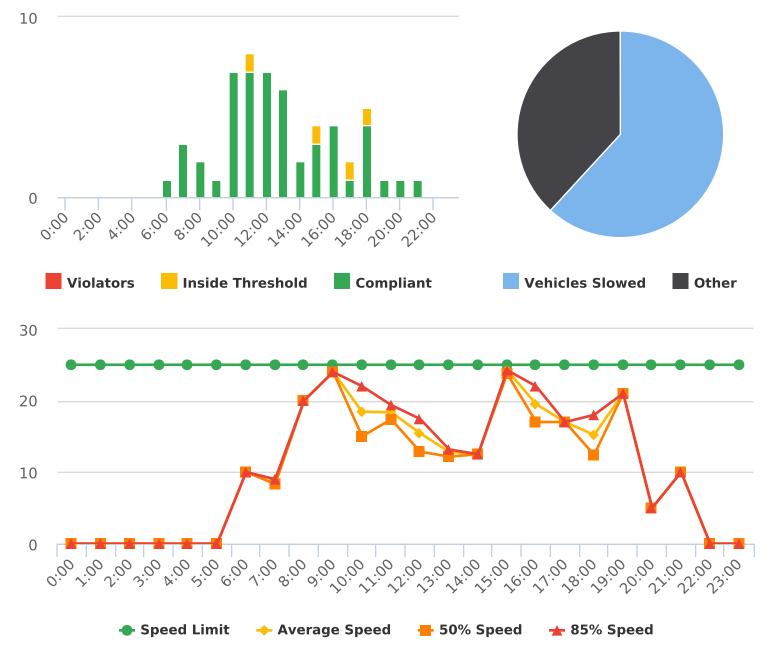

#### **VEHICLE CITATION DATA**

During the three-month and twelve-month periods ending June 30, 2021, California Highway Patrol (CHP) issued 122 (70 for unsafe speed) and 365 (193 for unsafe speed) citations, respectively. The numbers of citations for the previous three-month and twelve-month periods ending December 31, 2021, were 94 (70 for unsafe speed) and 282 (193 for unsafe speed). The types of citations are summarized on the attached charts.

Note: In addition to the citations above, CHP gave 175 verbal warnings and assisted 177 motorist during 4th Quarter FY 2020-21.