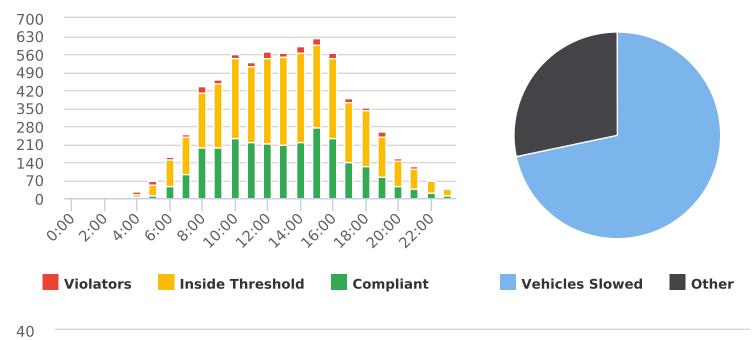

#### **VEHICLE SPEED DATA**

The four mobile speed monitor/display units were rotated among 17 locations. The measured average speeds in most residential zones were below 25 mph except for the 17-Mile Drive near Ocean, Crespi Lane near Del Ciervo, Lopez Road near Congress, Congress Road near Majella, Sloat Road near Wranglers, Forest Lodge Road near Majella and Sunridge Road near Chamisal. The average and 85% speeds on those 7 highly travelled roads remain near or below 30 mph, and 35 mph, respectively. A chart summarizing the vehicle traffic and speed statistics at the 7 locations with higher recorded speeds is attached.

#### Vehicle Traffic and Speed Statistics at Higher Speed Locations

| Location                    | Travel<br>Direction | Period<br>2021 | Traffic<br>Count | 41-45<br>mph | 46-50<br>mph | Over<br>50 mph |
|-----------------------------|---------------------|----------------|------------------|--------------|--------------|----------------|
| Forest Lodge near Majella   | East                | 5/17-23        | 11,144           | 27           | 2            | 1              |
|                             | West                | 5/24-30        | 9,523            | 47           | 7            | 0              |
| Sloat Road Near Wranglers   | North               | 5/17-23        | 12,558           | 83           | 10           | 0              |
|                             | South               | 5/24-30        | 11,633           | 98           | 7            | 2              |
| Lopez Road near Congress    | North               | 4/5-11         | 5,794            | 57           | 11           | 0              |
|                             | South               | 4/12-18        | 3,871            | 93           | 10           | 1              |
| Forest Lake Road            | North               | 4/5-11         | 5,488            | 11           | 1            | 2              |
| near Bristol Curve          | South               | 4/2-18         | 8,677            | 34           | 5            | 2              |
|                             | North               | 6/1-6          | 6,120            | 21           | 3            | 5              |
|                             | South               | 6/7-13         | 6,792            | 36           | 7            | 3              |
| Crespi Lane near Del Ciervo | North               | 4/19-25        | 851              | 34           | 17           | 6              |
|                             | South               | 4/26-5/2       | 918              | 46           | 9            | 2              |
|                             | North               | 6/14-20        | 2,876            | 43           | 7            | 1              |
|                             | South               | 6/21-27        | 1,091            | 53           | 13           | 5              |
| 17-Mile Drive near Ocean    | North               | 5/3-9          | 7,106            | 283          | 51           | 17             |
|                             | South               | 5/10-16        | 3,994            | 146          | 25           | 5              |
| Sunridge Road near Chamisal | North               | 5/3-9          | 8,804            | 15           | 5            | 1              |
|                             | South               | 5/10-16        | 6,531            | 4            | 0            | 0              |
| Congress near Majella       | North               | 6/14-20        | 4,713            | 33           | 7            | 1              |
|                             | South               | 6/21-27        | 5,218            | 89           | 12           | 2              |
| Total                       |                     |                | 123,702          | 1253         | 209          | 56             |
| Percent of Total            |                     |                |                  | (1.01 %)     | (0.17 %)     | (0.05 %)       |