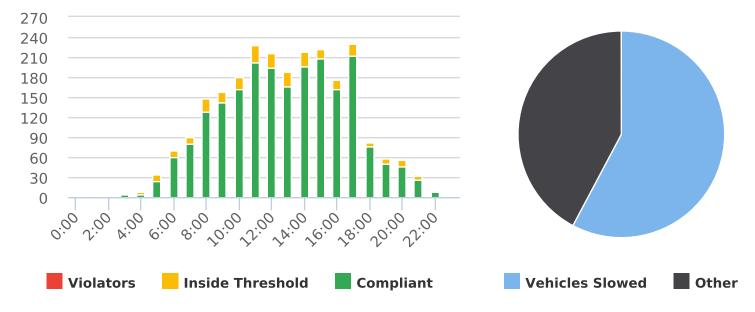

#### **VEHICLE SPEED DATA**

The four mobile speed monitor/display units were rotated among 17 locations. The measured average speeds in most residential zones were below 25 mph except for the 17-Mile Drive near Ocean, Crespi Lane near Del Ciervo, Lopez Road near Congress, Congress Road near Majella, Sloat Road near Wranglers, Forest Lodge Road near Majella and Sunridge Road near Chamisal. The average and 85% speeds on those 7 highly travelled roads remain near or below 30 mph, and 35 mph, respectively. A chart summarizing the vehicle traffic and speed statistics at the 7 locations with higher recorded speeds is attached.

#### Vehicle Traffic and Speed Statistics at Higher Speed Locations

| Location                    | Travel<br>Direction | Period<br>2021 | Traffic<br>Count | 41-45<br>mph | 46-50<br>mph | Over<br>50 mph |
|-----------------------------|---------------------|----------------|------------------|--------------|--------------|----------------|
| Forest Lodge near Majella   | East                | 5/17-23        | 11,144           | 27           | 2            | 1              |
|                             | West                | 5/24-30        | 9,523            | 47           | 7            | 0              |
| Sloat Road Near Wranglers   | North               | 5/17-23        | 12,558           | 83           | 10           | 0              |
|                             | South               | 5/24-30        | 11,633           | 98           | 7            | 2              |
| Lopez Road near Congress    | North               | 4/5-11         | 5,794            | 57           | 11           | 0              |
|                             | South               | 4/12-18        | 3,871            | 93           | 10           | 1              |
| Forest Lake Road            | North               | 4/5-11         | 5,488            | 11           | 1            | 2              |
| near Bristol Curve          | South               | 4/2-18         | 8,677            | 34           | 5            | 2              |
|                             | North               | 6/1-6          | 6,120            | 21           | 3            | 5              |
|                             | South               | 6/7-13         | 6,792            | 36           | 7            | 3              |
| Crespi Lane near Del Ciervo | North               | 4/19-25        | 851              | 34           | 17           | 6              |
|                             | South               | 4/26-5/2       | 918              | 46           | 9            | 2              |
|                             | North               | 6/14-20        | 2,876            | 43           | 7            | 1              |
|                             | South               | 6/21-27        | 1,091            | 53           | 13           | 5              |
| 17-Mile Drive near Ocean    | North               | 5/3-9          | 7,106            | 283          | 51           | 17             |
|                             | South               | 5/10-16        | 3,994            | 146          | 25           | 5              |
| Sunridge Road near Chamisal | North               | 5/3-9          | 8,804            | 15           | 5            | 1              |
|                             | South               | 5/10-16        | 6,531            | 4            | 0            | 0              |
| Congress near Majella       | North               | 6/14-20        | 4,713            | 33           | 7            | 1              |
|                             | South               | 6/21-27        | 5,218            | 89           | 12           | 2              |
| Total                       |                     |                | 123,702          | 1253         | 209          | 56             |
| Percent of Total            |                     |                |                  | (1.01 %)     | (0.17 %)     | (0.05 %)       |