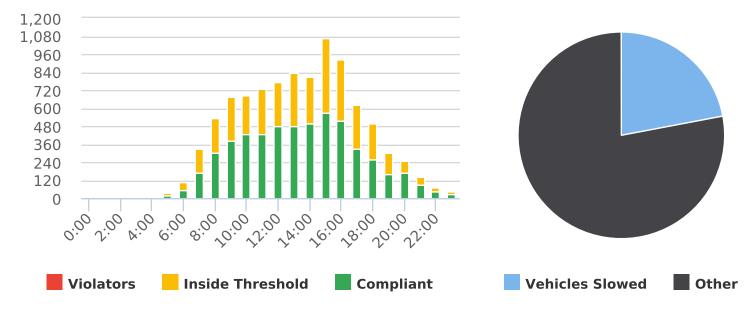

#### **VEHICLE SPEED DATA**

The four mobile speed monitor/display units were rotated among 17 locations. The measured average speeds in most residential zones were below 25 mph except for the 17-Mile Drive near Ocean, Crespi Lane near Del Ciervo, Lopez Road near Congress, Congress Road near Majella, Sloat Road near Wranglers, Forest Lodge Road near Majella and Sunridge Road near Chamisal. The average and 85% speeds on those 7 highly travelled roads remain near or below 30 mph, and 35 mph, respectively. A chart summarizing the vehicle traffic and speed statistics at the 7 locations with higher recorded speeds is attached.

#### **VEHICLE CITATION DATA**

During the three-month and twelve-month periods ending June 30, 2021, California Highway Patrol (CHP) issued 122 (70 for unsafe speed) and 365 (193 for unsafe speed) citations, respectively. The numbers of citations for the previous three-month and twelve-month periods ending December 31, 2021, were 94 (70 for unsafe speed) and 282 (193 for unsafe speed). The types of citations are summarized on the attached charts.

Number of citations for the 12 locations identified by a 2006 DMFPO survey are presented on the attached maps.

Attachments:

- 1. High Speed Location Chart
- 2. Citations Chart and Maps
- 3. Vehicle Speed Data