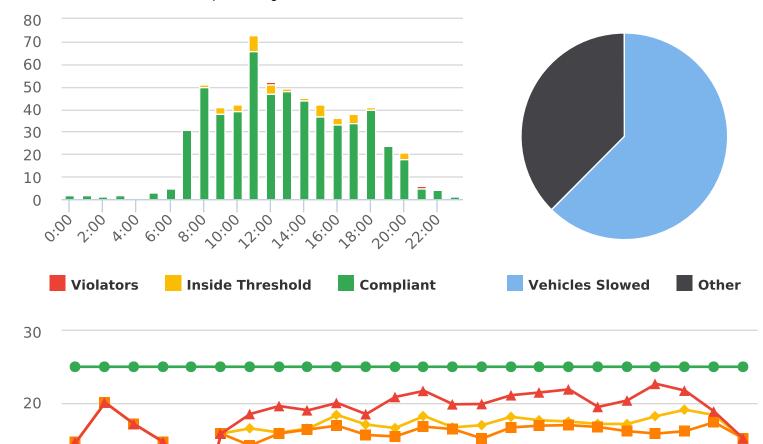

#### **VEHICLE CITATION DATA**

During the three-month and twelve-month periods ending June 30, 2021, California Highway Patrol (CHP) issued 122 (70 for unsafe speed) and 365 (193 for unsafe speed) citations, respectively. The numbers of citations for the previous three-month and twelve-month periods ending December 31, 2021, were 94 (70 for unsafe speed) and 282 (193 for unsafe speed). The types of citations are summarized on the attached charts.

Number of citations for the 12 locations identified by a 2006 DMFPO survey are presented on the attached maps.

Attachments:

- 1. High Speed Location Chart
- 2. Citations Chart and Maps
- 3. Vehicle Speed Data