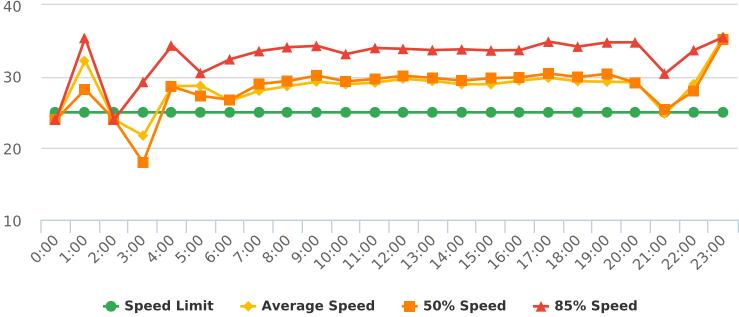

#### **VEHICLE SPEED DATA**

The four mobile speed monitor/display units were rotated among 17 locations. The measured average speeds in most residential zones were below 25 mph except for the 17-Mile Drive near Ocean, Crespi Lane near Del Ciervo, Lopez Road near Congress, Congress Road near Majella, Sloat Road near Wranglers, Forest Lodge Road near Majella and Sunridge Road near Chamisal. The average and 85% speeds on those 7 highly travelled roads remain near or below 30 mph, and 35 mph, respectively. A chart summarizing the vehicle traffic and speed statistics at the 7 locations with higher recorded speeds is attached.

#### **Overall Summary**

Total Days of Data: 7 Speed Limit: 25 Average Speed: 28.07 50th Percentile Speed: 27.31 85th Percentile Speed: 34.59 Pace Speed Range: 23-33 Violation Threshold: Speed Limit + 10 Speed Range: 1 to 100

Minimum Speed: 5 Maximum Speed: 88 Display Mode: Speed Display Average Volume per Day: 121.6 Total Volume: 851

Crespi Lane, 12S - Crespi Ln. near Del Ciervo, SB

Start: 2021-04-26

End: 2021-05-02

Times: 0:00-23:59

#### **Overall Summary**

Total Days of Data: 7 Speed Limit: 25 Average Speed: 26.99 50th Percentile Speed: 26.59 85th Percentile Speed: 34.0 Pace Speed Range: 23-33 Violation Threshold: Speed Limit + 10 Speed Range: 1 to 100

Minimum Speed: 5 Maximum Speed: 62 Display Mode: Speed Display Average Volume per Day: 131.1 Total Volume: 918

Generated by Yuriana Nunez on Jul 7, 2021 at 5:03:48 PM

17 Mile Dr, 13N - near Ocean Rd., NB