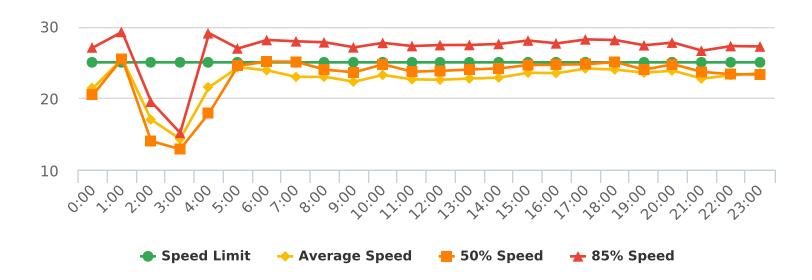

#### CHP Traffic Enforcement Program Number of Citations Issued by Locations Jul 2020 to Jun 2021

Bird Rock Road, 5N - Bird Rock near Colton Rd. across

Start: 2021-04-05

End: 2021-04-11

Times: 0:00-23:59

#### **Overall Summary**

Total Days of Data: 7 Speed Limit: 25 Average Speed: 22.7 50th Percentile Speed: 23.06 85th Percentile Speed: 26.95 Pace Speed Range: 18-28 Violation Threshold: Speed Limit + 10 Speed Range: 1 to 100

Minimum Speed: 5 Maximum Speed: 41 Display Mode: Speed Display Average Volume per Day: 536.7 Total Volume: 3757

Bird Rock Road, 5S - Bird Rock near Colton Rd. across

Start: 2021-04-12

End: 2021-04-18

Times: 0:00-23:59