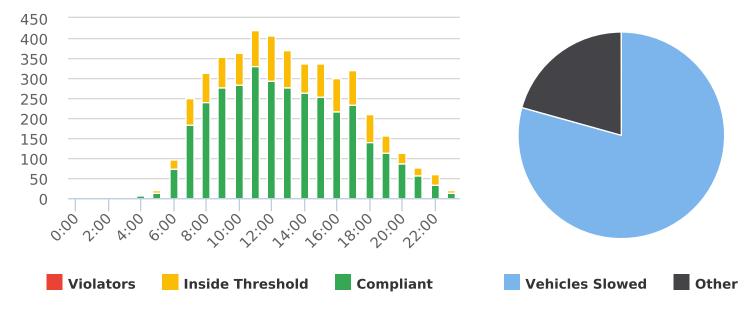

#### **VEHICLE CITATION DATA**

During the three-month and twelve-month periods ending June 30, 2021, California Highway Patrol (CHP) issued 122 (70 for unsafe speed) and 365 (193 for unsafe speed) citations, respectively. The numbers of citations for the previous three-month and twelve-month periods ending December 31, 2021, were 94 (70 for unsafe speed) and 282 (193 for unsafe speed). The types of citations are summarized on the attached charts.

Number of citations for the 12 locations identified by a 2006 DMFPO survey are presented on the attached maps.

Attachments:

- 1. High Speed Location Chart
- 2. Citations Chart and Maps
- 3. Vehicle Speed Data