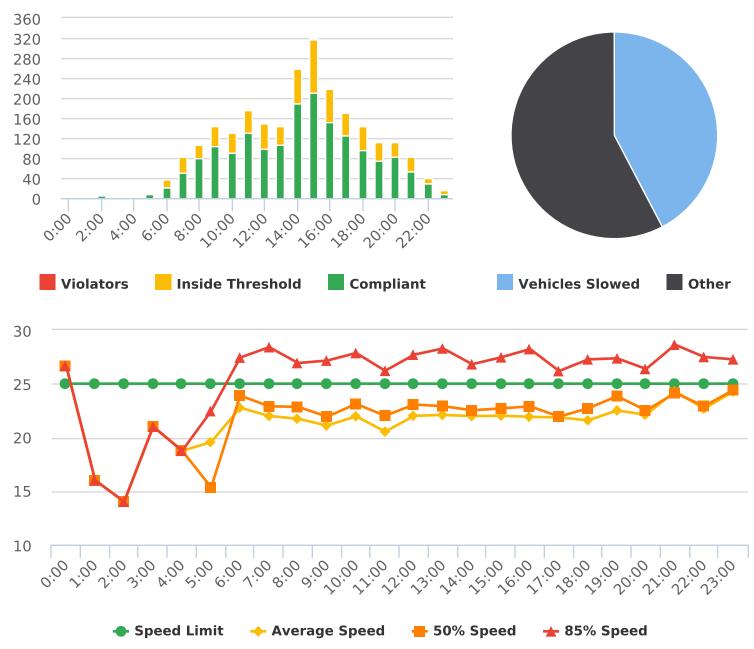

#### **VEHICLE SPEED DATA**

The four mobile speed monitor/display units were rotated among 17 locations. The measured average speeds in most residential zones were below 25 mph except for the 17-Mile Drive near Ocean, Crespi Lane near Del Ciervo, Lopez Road near Congress, Congress Road near Majella, Sloat Road near Wranglers, Forest Lodge Road near Majella and Sunridge Road near Chamisal. The average and 85% speeds on those 7 highly travelled roads remain near or below 30 mph, and 35 mph, respectively. A chart summarizing the vehicle traffic and speed statistics at the 7 locations with higher recorded speeds is attached.

#### Vehicle Traffic and Speed Statistics at Higher Speed Locations

| Location                    | Travel<br>Direction | Period<br>2021 | Traffic<br>Count | 41-45<br>mph | 46-50<br>mph | Over<br>50 mph |
|-----------------------------|---------------------|----------------|------------------|--------------|--------------|----------------|
| Forest Lodge near Majella   | East                | 5/17-23        | 11,144           | 27           | 2            | 1              |
|                             | West                | 5/24-30        | 9,523            | 47           | 7            | 0              |
| Sloat Road Near Wranglers   | North               | 5/17-23        | 12,558           | 83           | 10           | 0              |
|                             | South               | 5/24-30        | 11,633           | 98           | 7            | 2              |
| Lopez Road near Congress    | North               | 4/5-11         | 5,794            | 57           | 11           | 0              |
|                             | South               | 4/12-18        | 3,871            | 93           | 10           | 1              |
| Forest Lake Road            | North               | 4/5-11         | 5,488            | 11           | 1            | 2              |
| near Bristol Curve          | South               | 4/2-18         | 8,677            | 34           | 5            | 2              |
|                             | North               | 6/1-6          | 6,120            | 21           | 3            | 5              |
|                             | South               | 6/7-13         | 6,792            | 36           | 7            | 3              |
| Crespi Lane near Del Ciervo | North               | 4/19-25        | 851              | 34           | 17           | 6              |
|                             | South               | 4/26-5/2       | 918              | 46           | 9            | 2              |
|                             | North               | 6/14-20        | 2,876            | 43           | 7            | 1              |
|                             | South               | 6/21-27        | 1,091            | 53           | 13           | 5              |
| 17-Mile Drive near Ocean    | North               | 5/3-9          | 7,106            | 283          | 51           | 17             |
|                             | South               | 5/10-16        | 3,994            | 146          | 25           | 5              |
| Sunridge Road near Chamisal | North               | 5/3-9          | 8,804            | 15           | 5            | 1              |
|                             | South               | 5/10-16        | 6,531            | 4            | 0            | 0              |
| Congress near Majella       | North               | 6/14-20        | 4,713            | 33           | 7            | 1              |
|                             | South               | 6/21-27        | 5,218            | 89           | 12           | 2              |
| Total                       |                     |                | 123,702          | 1253         | 209          | 56             |
| Percent of Total            |                     |                |                  | (1.01 %)     | (0.17 %)     | (0.05 %)       |