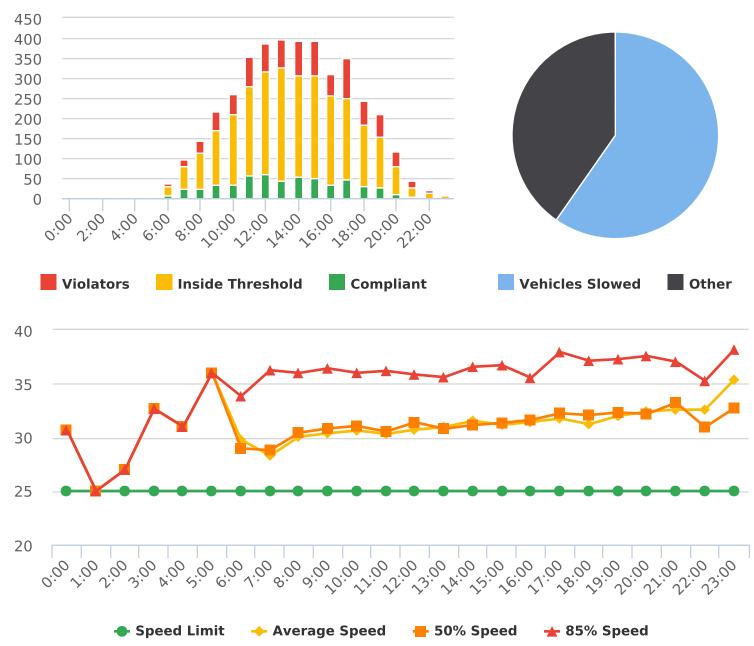

#### **VEHICLE SPEED DATA**

The four mobile speed monitor/display units were rotated among 17 locations. The measured average speeds in most residential zones were below 25 mph except for the 17-Mile Drive near Ocean, Crespi Lane near Del Ciervo, Lopez Road near Congress, Congress Road near Majella, Sloat Road near Wranglers, Forest Lodge Road near Majella and Sunridge Road near Chamisal. The average and 85% speeds on those 7 highly travelled roads remain near or below 30 mph, and 35 mph, respectively. A chart summarizing the vehicle traffic and speed statistics at the 7 locations with higher recorded speeds is attached.

#### Vehicle Traffic and Speed Statistics at Higher Speed Locations

| Location                    | Travel<br>Direction | Period<br>2021 | Traffic<br>Count | 41-45<br>mph | 46-50<br>mph | Over<br>50 mph |
|-----------------------------|---------------------|----------------|------------------|--------------|--------------|----------------|
| Forest Lodge near Majella   | East                | 5/17-23        | 11,144           | 27           | 2            | 1              |
|                             | West                | 5/24-30        | 9,523            | 47           | 7            | 0              |
| Sloat Road Near Wranglers   | North               | 5/17-23        | 12,558           | 83           | 10           | 0              |
|                             | South               | 5/24-30        | 11,633           | 98           | 7            | 2              |
| Lopez Road near Congress    | North               | 4/5-11         | 5,794            | 57           | 11           | 0              |
|                             | South               | 4/12-18        | 3,871            | 93           | 10           | 1              |
| Forest Lake Road            | North               | 4/5-11         | 5,488            | 11           | 1            | 2              |
| near Bristol Curve          | South               | 4/2-18         | 8,677            | 34           | 5            | 2              |
|                             | North               | 6/1-6          | 6,120            | 21           | 3            | 5              |
|                             | South               | 6/7-13         | 6,792            | 36           | 7            | 3              |
| Crespi Lane near Del Ciervo | North               | 4/19-25        | 851              | 34           | 17           | 6              |
|                             | South               | 4/26-5/2       | 918              | 46           | 9            | 2              |
|                             | North               | 6/14-20        | 2,876            | 43           | 7            | 1              |
|                             | South               | 6/21-27        | 1,091            | 53           | 13           | 5              |
| 17-Mile Drive near Ocean    | North               | 5/3-9          | 7,106            | 283          | 51           | 17             |
|                             | South               | 5/10-16        | 3,994            | 146          | 25           | 5              |
| Sunridge Road near Chamisal | North               | 5/3-9          | 8,804            | 15           | 5            | 1              |
|                             | South               | 5/10-16        | 6,531            | 4            | 0            | 0              |
| Congress near Majella       | North               | 6/14-20        | 4,713            | 33           | 7            | 1              |
|                             | South               | 6/21-27        | 5,218            | 89           | 12           | 2              |
| Total                       |                     |                | 123,702          | 1253         | 209          | 56             |
| Percent of Total            |                     |                |                  | (1.01 %)     | (0.17 %)     | (0.05 %)       |