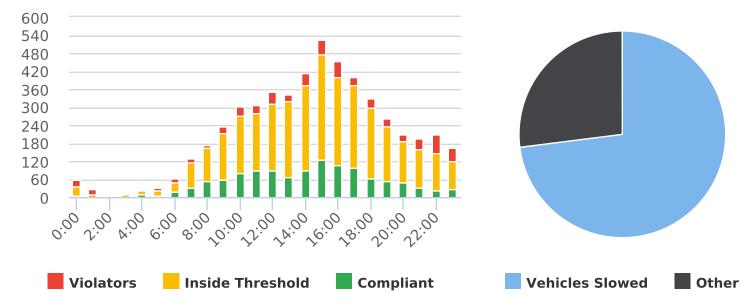

#### **VEHICLE SPEED DATA**

The four mobile speed monitor/display units were rotated among 17 locations. The measured average speeds in most residential zones were below 25 mph except for the 17-Mile Drive near Ocean, Crespi Lane near Del Ciervo, Lopez Road near Congress, Congress Road near Majella, Sloat Road near Wranglers, Forest Lodge Road near Majella and Sunridge Road near Chamisal. The average and 85% speeds on those 7 highly travelled roads remain near or below 30 mph, and 35 mph, respectively. A chart summarizing the vehicle traffic and speed statistics at the 7 locations with higher recorded speeds is attached.

#### **VEHICLE CITATION DATA**

During the three-month and twelve-month periods ending June 30, 2021, California Highway Patrol (CHP) issued 122 (70 for unsafe speed) and 365 (193 for unsafe speed) citations, respectively. The numbers of citations for the previous three-month and twelve-month periods ending December 31, 2021, were 94 (70 for unsafe speed) and 282 (193 for unsafe speed). The types of citations are summarized on the attached charts.

Number of citations for the 12 locations identified by a 2006 DMFPO survey are presented on the attached maps.

Attachments:

- 1. High Speed Location Chart
- 2. Citations Chart and Maps
- 3. Vehicle Speed Data