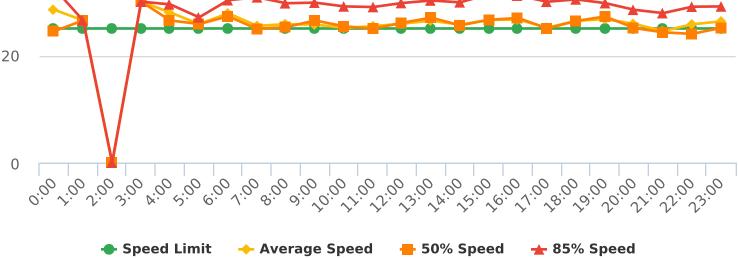

#### **VEHICLE SPEED DATA**

The four mobile speed monitor/display units were rotated among 17 locations. The measured average speeds in most residential zones were below 25 mph except for the 17-Mile Drive near Ocean, Crespi Lane near Del Ciervo, Lopez Road near Congress, Congress Road near Majella, Sloat Road near Wranglers, Forest Lodge Road near Majella and Sunridge Road near Chamisal. The average and 85% speeds on those 7 highly travelled roads remain near or below 30 mph, and 35 mph, respectively. A chart summarizing the vehicle traffic and speed statistics at the 7 locations with higher recorded speeds is attached.

#### Vehicle Traffic and Speed Statistics at Higher Speed Locations

| Location                    | Travel<br>Direction | Period<br>2021 | Traffic<br>Count | 41-45<br>mph | 46-50<br>mph | Over<br>50 mph |
|-----------------------------|---------------------|----------------|------------------|--------------|--------------|----------------|
| Forest Lodge near Majella   | East                | 5/17-23        | 11,144           | 27           | 2            | 1              |
|                             | West                | 5/24-30        | 9,523            | 47           | 7            | 0              |
| Sloat Road Near Wranglers   | North               | 5/17-23        | 12,558           | 83           | 10           | 0              |
|                             | South               | 5/24-30        | 11,633           | 98           | 7            | 2              |
| Lopez Road near Congress    | North               | 4/5-11         | 5,794            | 57           | 11           | 0              |
|                             | South               | 4/12-18        | 3,871            | 93           | 10           | 1              |
| Forest Lake Road            | North               | 4/5-11         | 5,488            | 11           | 1            | 2              |
| near Bristol Curve          | South               | 4/2-18         | 8,677            | 34           | 5            | 2              |
|                             | North               | 6/1-6          | 6,120            | 21           | 3            | 5              |
|                             | South               | 6/7-13         | 6,792            | 36           | 7            | 3              |
| Crespi Lane near Del Ciervo | North               | 4/19-25        | 851              | 34           | 17           | 6              |
|                             | South               | 4/26-5/2       | 918              | 46           | 9            | 2              |
|                             | North               | 6/14-20        | 2,876            | 43           | 7            | 1              |
|                             | South               | 6/21-27        | 1,091            | 53           | 13           | 5              |
| 17-Mile Drive near Ocean    | North               | 5/3-9          | 7,106            | 283          | 51           | 17             |
|                             | South               | 5/10-16        | 3,994            | 146          | 25           | 5              |
| Sunridge Road near Chamisal | North               | 5/3-9          | 8,804            | 15           | 5            | 1              |
|                             | South               | 5/10-16        | 6,531            | 4            | 0            | 0              |
| Congress near Majella       | North               | 6/14-20        | 4,713            | 33           | 7            | 1              |
|                             | South               | 6/21-27        | 5,218            | 89           | 12           | 2              |
| Total                       |                     |                | 123,702          | 1253         | 209          | 56             |
| Percent of Total            |                     |                |                  | (1.01 %)     | (0.17 %)     | (0.05 %)       |