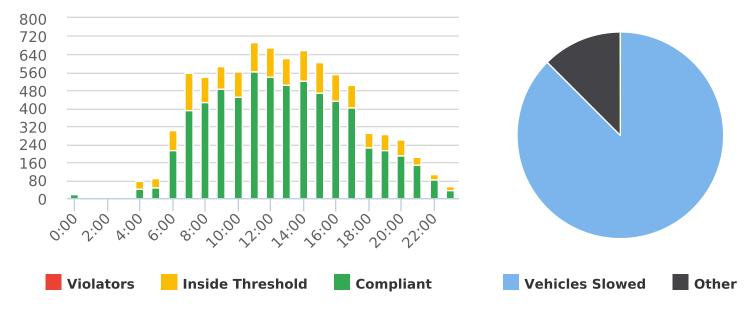

#### **VEHICLE SPEED DATA**

The four mobile speed monitor/display units were rotated among 17 locations. The measured average speeds in most residential zones were below 25 mph except for the 17-Mile Drive near Ocean, Crespi Lane near Del Ciervo, Lopez Road near Congress, Congress Road near Majella, Sloat Road near Wranglers, Forest Lodge Road near Majella and Sunridge Road near Chamisal. The average and 85% speeds on those 7 highly travelled roads remain near or below 30 mph, and 35 mph, respectively. A chart summarizing the vehicle traffic and speed statistics at the 7 locations with higher recorded speeds is attached.