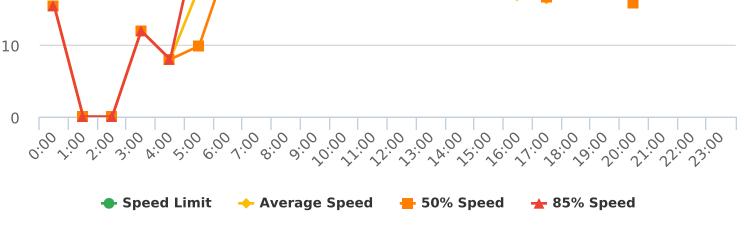

#### **VEHICLE SPEED DATA**

The four mobile speed monitor/display units were rotated among 17 locations. The measured average speeds in most residential zones were below 25 mph except for the 17-Mile Drive near Ocean, Crespi Lane near Del Ciervo, Lopez Road near Congress, Congress Road near Majella, Sloat Road near Wranglers, Forest Lodge Road near Majella and Sunridge Road near Chamisal. The average and 85% speeds on those 7 highly travelled roads remain near or below 30 mph, and 35 mph, respectively. A chart summarizing the vehicle traffic and speed statistics at the 7 locations with higher recorded speeds is attached.