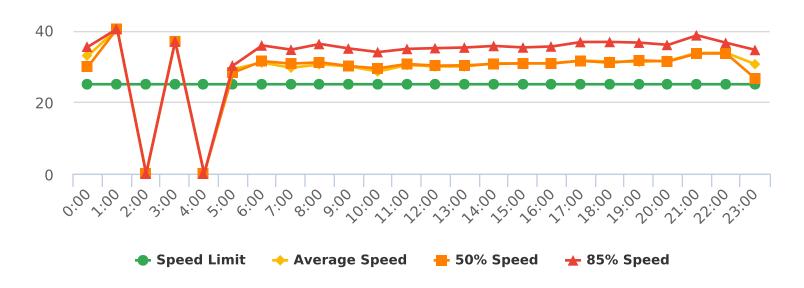

#### **VEHICLE SPEED DATA**

The four mobile speed monitor/display units were rotated among 17 locations. The measured average speeds in most residential zones were below 25 mph except for the 17-Mile Drive near Ocean, Crespi Lane near Del Ciervo, Lopez Road near Congress, Congress Road near Majella, Sloat Road near Wranglers, Forest Lodge Road near Majella and Sunridge Road near Chamisal. The average and 85% speeds on those 7 highly travelled roads remain near or below 30 mph, and 35 mph, respectively. A chart summarizing the vehicle traffic and speed statistics at the 7 locations with higher recorded speeds is attached.

#### Vehicle Traffic and Speed Statistics at Higher Speed Locations

| Location                    | Travel<br>Direction | Period<br>2021 | Traffic<br>Count | 41-45<br>mph | 46-50<br>mph | Over<br>50 mph |
|-----------------------------|---------------------|----------------|------------------|--------------|--------------|----------------|
| Forest Lodge near Majella   | East                | 5/17-23        | 11,144           | 27           | 2            | 1              |
|                             | West                | 5/24-30        | 9,523            | 47           | 7            | 0              |
| Sloat Road Near Wranglers   | North               | 5/17-23        | 12,558           | 83           | 10           | 0              |
|                             | South               | 5/24-30        | 11,633           | 98           | 7            | 2              |
| Lopez Road near Congress    | North               | 4/5-11         | 5,794            | 57           | 11           | 0              |
|                             | South               | 4/12-18        | 3,871            | 93           | 10           | 1              |
| Forest Lake Road            | North               | 4/5-11         | 5,488            | 11           | 1            | 2              |
| near Bristol Curve          | South               | 4/2-18         | 8,677            | 34           | 5            | 2              |
|                             | North               | 6/1-6          | 6,120            | 21           | 3            | 5              |
|                             | South               | 6/7-13         | 6,792            | 36           | 7            | 3              |
| Crespi Lane near Del Ciervo | North               | 4/19-25        | 851              | 34           | 17           | 6              |
|                             | South               | 4/26-5/2       | 918              | 46           | 9            | 2              |
|                             | North               | 6/14-20        | 2,876            | 43           | 7            | 1              |
|                             | South               | 6/21-27        | 1,091            | 53           | 13           | 5              |
| 17-Mile Drive near Ocean    | North               | 5/3-9          | 7,106            | 283          | 51           | 17             |
|                             | South               | 5/10-16        | 3,994            | 146          | 25           | 5              |
| Sunridge Road near Chamisal | North               | 5/3-9          | 8,804            | 15           | 5            | 1              |
|                             | South               | 5/10-16        | 6,531            | 4            | 0            | 0              |
| Congress near Majella       | North               | 6/14-20        | 4,713            | 33           | 7            | 1              |
|                             | South               | 6/21-27        | 5,218            | 89           | 12           | 2              |
| Total                       |                     |                | 123,702          | 1253         | 209          | 56             |
| Percent of Total            |                     |                |                  | (1.01 %)     | (0.17 %)     | (0.05 %)       |