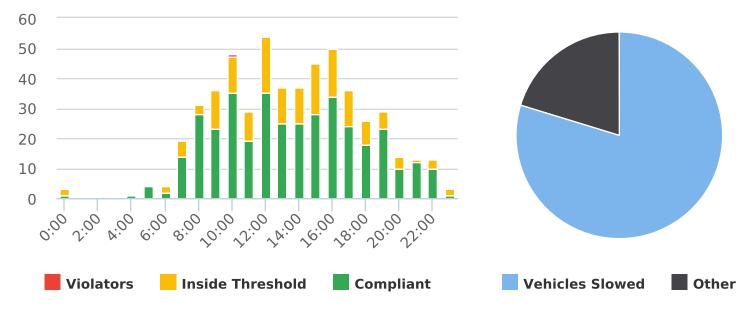

#### **VEHICLE SPEED DATA**

The four mobile speed monitor/display units were rotated among 17 locations. The measured average speeds in most residential zones were below 25 mph except for the 17-Mile Drive near Ocean, Crespi Lane near Del Ciervo, Lopez Road near Congress, Congress Road near Majella, Sloat Road near Wranglers, Forest Lodge Road near Majella and Sunridge Road near Chamisal. The average and 85% speeds on those 7 highly travelled roads remain near or below 30 mph, and 35 mph, respectively. A chart summarizing the vehicle traffic and speed statistics at the 7 locations with higher recorded speeds is attached.

#### Vehicle Traffic and Speed Statistics at Higher Speed Locations

| Location                    | Travel<br>Direction | Period<br>2021 | Traffic<br>Count | 41-45<br>mph | 46-50<br>mph | Over<br>50 mph |
|-----------------------------|---------------------|----------------|------------------|--------------|--------------|----------------|
| Forest Lodge near Majella   | East                | 5/17-23        | 11,144           | 27           | 2            | 1              |
|                             | West                | 5/24-30        | 9,523            | 47           | 7            | 0              |
| Sloat Road Near Wranglers   | North               | 5/17-23        | 12,558           | 83           | 10           | 0              |
|                             | South               | 5/24-30        | 11,633           | 98           | 7            | 2              |
| Lopez Road near Congress    | North               | 4/5-11         | 5,794            | 57           | 11           | 0              |
|                             | South               | 4/12-18        | 3,871            | 93           | 10           | 1              |
| Forest Lake Road            | North               | 4/5-11         | 5,488            | 11           | 1            | 2              |
| near Bristol Curve          | South               | 4/2-18         | 8,677            | 34           | 5            | 2              |
|                             | North               | 6/1-6          | 6,120            | 21           | 3            | 5              |
|                             | South               | 6/7-13         | 6,792            | 36           | 7            | 3              |
| Crespi Lane near Del Ciervo | North               | 4/19-25        | 851              | 34           | 17           | 6              |
|                             | South               | 4/26-5/2       | 918              | 46           | 9            | 2              |
|                             | North               | 6/14-20        | 2,876            | 43           | 7            | 1              |
|                             | South               | 6/21-27        | 1,091            | 53           | 13           | 5              |
| 17-Mile Drive near Ocean    | North               | 5/3-9          | 7,106            | 283          | 51           | 17             |
|                             | South               | 5/10-16        | 3,994            | 146          | 25           | 5              |
| Sunridge Road near Chamisal | North               | 5/3-9          | 8,804            | 15           | 5            | 1              |
|                             | South               | 5/10-16        | 6,531            | 4            | 0            | 0              |
| Congress near Majella       | North               | 6/14-20        | 4,713            | 33           | 7            | 1              |
|                             | South               | 6/21-27        | 5,218            | 89           | 12           | 2              |
| Total                       |                     |                | 123,702          | 1253         | 209          | 56             |
| Percent of Total            |                     |                |                  | (1.01 %)     | (0.17 %)     | (0.05 %)       |