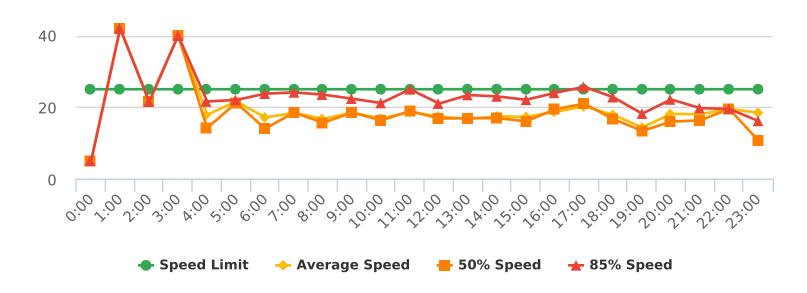

#### Extended Speed Summary Ronda Road, 9E - Ronda Rd. at Spruance Intersection, EB

Start: 2021-04-19

End: 2021-04-25

Times: 0:00-23:59

## **Overall Summary**

Total Days of Data: 7 Speed Limit: 25 Average Speed: 25.76 50th Percentile Speed: 26.72 85th Percentile Speed: 30.8 Pace Speed Range: 23-33 Violation Threshold: Speed Limit + 10 Speed Range: 1 to 100

Minimum Speed: 5 Maximum Speed: 42 Display Mode: Speed Display Average Volume per Day: 478.1 Total Volume: 3347

Ronda Road, 9W - Ronda Rd. at Spruance Intersection, WB

Start: 2021-04-26

End: 2021-05-02

Times: 0:00-23:59