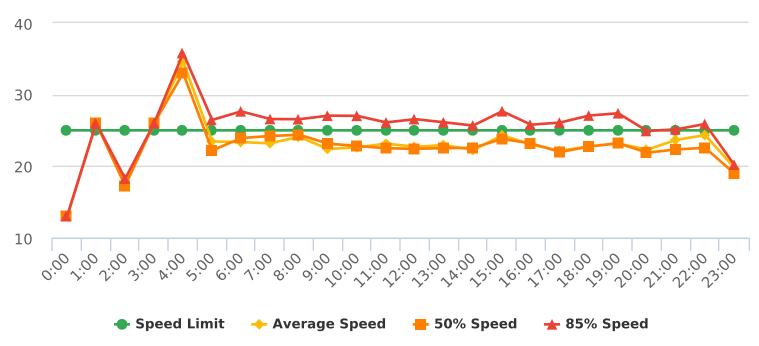

#### **VEHICLE SPEED DATA**

The four mobile speed monitor/display units were rotated among 17 locations. The measured average speeds in most residential zones were below 25 mph except for the 17-Mile Drive near Ocean, Crespi Lane near Del Ciervo, Lopez Road near Congress, Congress Road near Majella, Sloat Road near Wranglers, Forest Lodge Road near Majella and Sunridge Road near Chamisal. The average and 85% speeds on those 7 highly travelled roads remain near or below 30 mph, and 35 mph, respectively. A chart summarizing the vehicle traffic and speed statistics at the 7 locations with higher recorded speeds is attached.

#### Vehicle Traffic and Speed Statistics at Higher Speed Locations

| Location                    | Travel<br>Direction | Period<br>2021 | Traffic<br>Count | 41-45<br>mph | 46-50<br>mph | Over<br>50 mph |
|-----------------------------|---------------------|----------------|------------------|--------------|--------------|----------------|
| Forest Lodge near Majella   | East                | 5/17-23        | 11,144           | 27           | 2            | 1              |
|                             | West                | 5/24-30        | 9,523            | 47           | 7            | 0              |
| Sloat Road Near Wranglers   | North               | 5/17-23        | 12,558           | 83           | 10           | 0              |
|                             | South               | 5/24-30        | 11,633           | 98           | 7            | 2              |
| Lopez Road near Congress    | North               | 4/5-11         | 5,794            | 57           | 11           | 0              |
|                             | South               | 4/12-18        | 3,871            | 93           | 10           | 1              |
| Forest Lake Road            | North               | 4/5-11         | 5,488            | 11           | 1            | 2              |
| near Bristol Curve          | South               | 4/2-18         | 8,677            | 34           | 5            | 2              |
|                             | North               | 6/1-6          | 6,120            | 21           | 3            | 5              |
|                             | South               | 6/7-13         | 6,792            | 36           | 7            | 3              |
| Crespi Lane near Del Ciervo | North               | 4/19-25        | 851              | 34           | 17           | 6              |
|                             | South               | 4/26-5/2       | 918              | 46           | 9            | 2              |
|                             | North               | 6/14-20        | 2,876            | 43           | 7            | 1              |
|                             | South               | 6/21-27        | 1,091            | 53           | 13           | 5              |
| 17-Mile Drive near Ocean    | North               | 5/3-9          | 7,106            | 283          | 51           | 17             |
|                             | South               | 5/10-16        | 3,994            | 146          | 25           | 5              |
| Sunridge Road near Chamisal | North               | 5/3-9          | 8,804            | 15           | 5            | 1              |
|                             | South               | 5/10-16        | 6,531            | 4            | 0            | 0              |
| Congress near Majella       | North               | 6/14-20        | 4,713            | 33           | 7            | 1              |
|                             | South               | 6/21-27        | 5,218            | 89           | 12           | 2              |
| Total                       |                     |                | 123,702          | 1253         | 209          | 56             |
| Percent of Total            |                     |                |                  | (1.01 %)     | (0.17 %)     | (0.05 %)       |