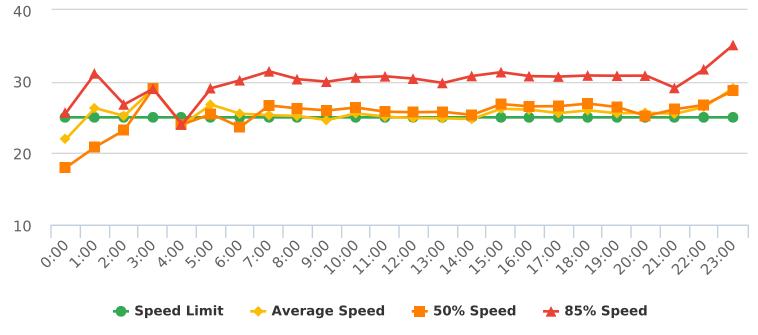

#### **VEHICLE SPEED DATA**

The four mobile speed monitor/display units were rotated among 17 locations. The measured average speeds in most residential zones were below 25 mph except for the 17-Mile Drive near Ocean, Crespi Lane near Del Ciervo, Lopez Road near Congress, Congress Road near Majella, Sloat Road near Wranglers, Forest Lodge Road near Majella and Sunridge Road near Chamisal. The average and 85% speeds on those 7 highly travelled roads remain near or below 30 mph, and 35 mph, respectively. A chart summarizing the vehicle traffic and speed statistics at the 7 locations with higher recorded speeds is attached.

#### Vehicle Traffic and Speed Statistics at Higher Speed Locations

| Location                    | Travel<br>Direction | Period<br>2021 | Traffic<br>Count | 41-45<br>mph | 46-50<br>mph | Over<br>50 mph |
|-----------------------------|---------------------|----------------|------------------|--------------|--------------|----------------|
| Forest Lodge near Majella   | East                | 5/17-23        | 11,144           | 27           | 2            | 1              |
|                             | West                | 5/24-30        | 9,523            | 47           | 7            | 0              |
| Sloat Road Near Wranglers   | North               | 5/17-23        | 12,558           | 83           | 10           | 0              |
|                             | South               | 5/24-30        | 11,633           | 98           | 7            | 2              |
| Lopez Road near Congress    | North               | 4/5-11         | 5,794            | 57           | 11           | 0              |
|                             | South               | 4/12-18        | 3,871            | 93           | 10           | 1              |
| Forest Lake Road            | North               | 4/5-11         | 5,488            | 11           | 1            | 2              |
| near Bristol Curve          | South               | 4/2-18         | 8,677            | 34           | 5            | 2              |
|                             | North               | 6/1-6          | 6,120            | 21           | 3            | 5              |
|                             | South               | 6/7-13         | 6,792            | 36           | 7            | 3              |
| Crespi Lane near Del Ciervo | North               | 4/19-25        | 851              | 34           | 17           | 6              |
|                             | South               | 4/26-5/2       | 918              | 46           | 9            | 2              |
|                             | North               | 6/14-20        | 2,876            | 43           | 7            | 1              |
|                             | South               | 6/21-27        | 1,091            | 53           | 13           | 5              |
| 17-Mile Drive near Ocean    | North               | 5/3-9          | 7,106            | 283          | 51           | 17             |
|                             | South               | 5/10-16        | 3,994            | 146          | 25           | 5              |
| Sunridge Road near Chamisal | North               | 5/3-9          | 8,804            | 15           | 5            | 1              |
|                             | South               | 5/10-16        | 6,531            | 4            | 0            | 0              |
| Congress near Majella       | North               | 6/14-20        | 4,713            | 33           | 7            | 1              |
|                             | South               | 6/21-27        | 5,218            | 89           | 12           | 2              |
| Total                       |                     |                | 123,702          | 1253         | 209          | 56             |
| Percent of Total            |                     |                |                  | (1.01 %)     | (0.17 %)     | (0.05 %)       |