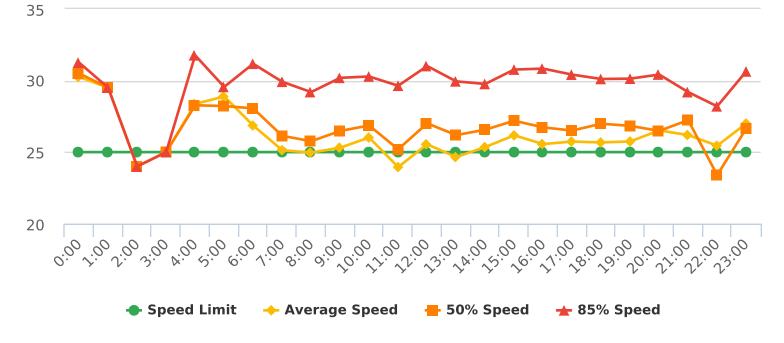

#### **VEHICLE SPEED DATA**

The four mobile speed monitor/display units were rotated among 17 locations. The measured average speeds in most residential zones were below 25 mph except for the 17-Mile Drive near Ocean, Crespi Lane near Del Ciervo, Lopez Road near Congress, Congress Road near Majella, Sloat Road near Wranglers, Forest Lodge Road near Majella and Sunridge Road near Chamisal. The average and 85% speeds on those 7 highly travelled roads remain near or below 30 mph, and 35 mph, respectively. A chart summarizing the vehicle traffic and speed statistics at the 7 locations with higher recorded speeds is attached.

#### Vehicle Traffic and Speed Statistics at Higher Speed Locations

| Location                    | Travel<br>Direction | Period<br>2021 | Traffic<br>Count | 41-45<br>mph | 46-50<br>mph | Over<br>50 mph |
|-----------------------------|---------------------|----------------|------------------|--------------|--------------|----------------|
| Forest Lodge near Majella   | East                | 5/17-23        | 11,144           | 27           | 2            | 1              |
|                             | West                | 5/24-30        | 9,523            | 47           | 7            | 0              |
| Sloat Road Near Wranglers   | North               | 5/17-23        | 12,558           | 83           | 10           | 0              |
|                             | South               | 5/24-30        | 11,633           | 98           | 7            | 2              |
| Lopez Road near Congress    | North               | 4/5-11         | 5,794            | 57           | 11           | 0              |
|                             | South               | 4/12-18        | 3,871            | 93           | 10           | 1              |
| Forest Lake Road            | North               | 4/5-11         | 5,488            | 11           | 1            | 2              |
| near Bristol Curve          | South               | 4/2-18         | 8,677            | 34           | 5            | 2              |
|                             | North               | 6/1-6          | 6,120            | 21           | 3            | 5              |
|                             | South               | 6/7-13         | 6,792            | 36           | 7            | 3              |
| Crespi Lane near Del Ciervo | North               | 4/19-25        | 851              | 34           | 17           | 6              |
|                             | South               | 4/26-5/2       | 918              | 46           | 9            | 2              |
|                             | North               | 6/14-20        | 2,876            | 43           | 7            | 1              |
|                             | South               | 6/21-27        | 1,091            | 53           | 13           | 5              |
| 17-Mile Drive near Ocean    | North               | 5/3-9          | 7,106            | 283          | 51           | 17             |
|                             | South               | 5/10-16        | 3,994            | 146          | 25           | 5              |
| Sunridge Road near Chamisal | North               | 5/3-9          | 8,804            | 15           | 5            | 1              |
|                             | South               | 5/10-16        | 6,531            | 4            | 0            | 0              |
| Congress near Majella       | North               | 6/14-20        | 4,713            | 33           | 7            | 1              |
|                             | South               | 6/21-27        | 5,218            | 89           | 12           | 2              |
| Total                       |                     |                | 123,702          | 1253         | 209          | 56             |
| Percent of Total            |                     |                |                  | (1.01 %)     | (0.17 %)     | (0.05 %)       |