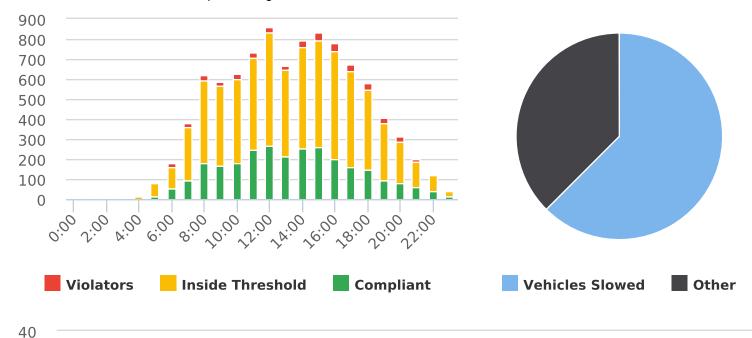

#### **VEHICLE CITATION DATA**

During the three-month and twelve-month periods ending June 30, 2021, California Highway Patrol (CHP) issued 122 (70 for unsafe speed) and 365 (193 for unsafe speed) citations, respectively. The numbers of citations for the previous three-month and twelve-month periods ending December 31, 2021, were 94 (70 for unsafe speed) and 282 (193 for unsafe speed). The types of citations are summarized on the attached charts.

Number of citations for the 12 locations identified by a 2006 DMFPO survey are presented on the attached maps.

Attachments:

- 1. High Speed Location Chart
- 2. Citations Chart and Maps
- 3. Vehicle Speed Data

#### CHP Traffic Enforcement Program Number of Citations Issued by Locations Jul 2020 to Jun 2021

Bird Rock Road, 5N - Bird Rock near Colton Rd. across

Start: 2021-04-05

End: 2021-04-11

Times: 0:00-23:59