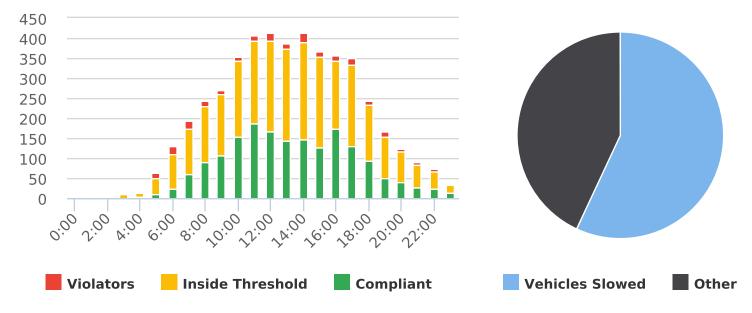

#### **VEHICLE CITATION DATA**

During the three-month and twelve-month periods ending June 30, 2021, California Highway Patrol (CHP) issued 122 (70 for unsafe speed) and 365 (193 for unsafe speed) citations, respectively. The numbers of citations for the previous three-month and twelve-month periods ending December 31, 2021, were 94 (70 for unsafe speed) and 282 (193 for unsafe speed). The types of citations are summarized on the attached charts.

Number of citations for the 12 locations identified by a 2006 DMFPO survey are presented on the attached maps.

Attachments:

- 1. High Speed Location Chart
- 2. Citations Chart and Maps
- 3. Vehicle Speed Data