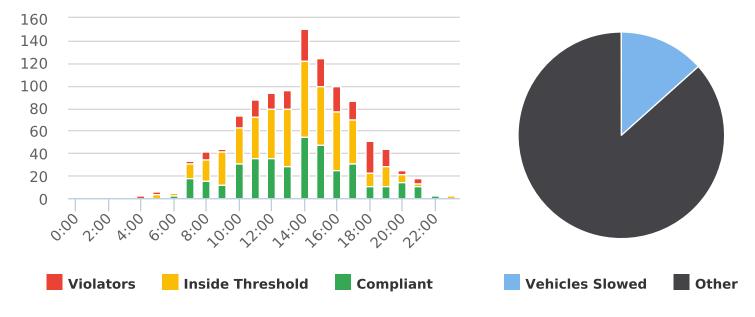

#### **VEHICLE SPEED DATA**

The four mobile speed monitor/display units were rotated among 17 locations. The measured average speeds in most residential zones were below 25 mph except for the 17-Mile Drive near Ocean, Crespi Lane near Del Ciervo, Lopez Road near Congress, Congress Road near Majella, Sloat Road near Wranglers, Forest Lodge Road near Majella and Sunridge Road near Chamisal. The average and 85% speeds on those 7 highly travelled roads remain near or below 30 mph, and 35 mph, respectively. A chart summarizing the vehicle traffic and speed statistics at the 7 locations with higher recorded speeds is attached.

#### **VEHICLE CITATION DATA**

During the three-month and twelve-month periods ending June 30, 2021, California Highway Patrol (CHP) issued 122 (70 for unsafe speed) and 365 (193 for unsafe speed) citations, respectively. The numbers of citations for the previous three-month and twelve-month periods ending December 31, 2021, were 94 (70 for unsafe speed) and 282 (193 for unsafe speed). The types of citations are summarized on the attached charts.

#### Vehicle Traffic and Speed Statistics at Higher Speed Locations

| Location                    | Travel<br>Direction | Period<br>2021 | Traffic<br>Count | 41-45<br>mph | 46-50<br>mph | Over<br>50 mph |
|-----------------------------|---------------------|----------------|------------------|--------------|--------------|----------------|
| Forest Lodge near Majella   | East                | 5/17-23        | 11,144           | 27           | 2            | 1              |
|                             | West                | 5/24-30        | 9,523            | 47           | 7            | 0              |
| Sloat Road Near Wranglers   | North               | 5/17-23        | 12,558           | 83           | 10           | 0              |
|                             | South               | 5/24-30        | 11,633           | 98           | 7            | 2              |
| Lopez Road near Congress    | North               | 4/5-11         | 5,794            | 57           | 11           | 0              |
|                             | South               | 4/12-18        | 3,871            | 93           | 10           | 1              |
| Forest Lake Road            | North               | 4/5-11         | 5,488            | 11           | 1            | 2              |
| near Bristol Curve          | South               | 4/2-18         | 8,677            | 34           | 5            | 2              |
|                             | North               | 6/1-6          | 6,120            | 21           | 3            | 5              |
|                             | South               | 6/7-13         | 6,792            | 36           | 7            | 3              |
| Crespi Lane near Del Ciervo | North               | 4/19-25        | 851              | 34           | 17           | 6              |
|                             | South               | 4/26-5/2       | 918              | 46           | 9            | 2              |
|                             | North               | 6/14-20        | 2,876            | 43           | 7            | 1              |
|                             | South               | 6/21-27        | 1,091            | 53           | 13           | 5              |
| 17-Mile Drive near Ocean    | North               | 5/3-9          | 7,106            | 283          | 51           | 17             |
|                             | South               | 5/10-16        | 3,994            | 146          | 25           | 5              |
| Sunridge Road near Chamisal | North               | 5/3-9          | 8,804            | 15           | 5            | 1              |
|                             | South               | 5/10-16        | 6,531            | 4            | 0            | 0              |
| Congress near Majella       | North               | 6/14-20        | 4,713            | 33           | 7            | 1              |
|                             | South               | 6/21-27        | 5,218            | 89           | 12           | 2              |
| Total                       |                     |                | 123,702          | 1253         | 209          | 56             |
| Percent of Total            |                     |                |                  | (1.01 %)     | (0.17 %)     | (0.05 %)       |