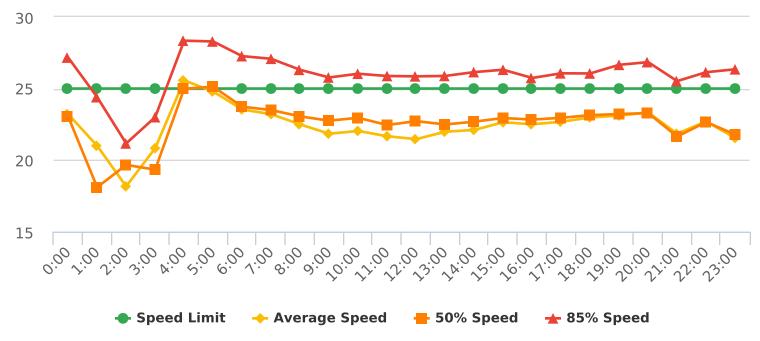

#### **VEHICLE SPEED DATA**

The four mobile speed monitor/display units were rotated among 17 locations. The measured average speeds in most residential zones were below 25 mph except for the 17-Mile Drive near Ocean, Crespi Lane near Del Ciervo, Lopez Road near Congress, Congress Road near Majella, Sloat Road near Wranglers, Forest Lodge Road near Majella and Sunridge Road near Chamisal. The average and 85% speeds on those 7 highly travelled roads remain near or below 30 mph, and 35 mph, respectively. A chart summarizing the vehicle traffic and speed statistics at the 7 locations with higher recorded speeds is attached.