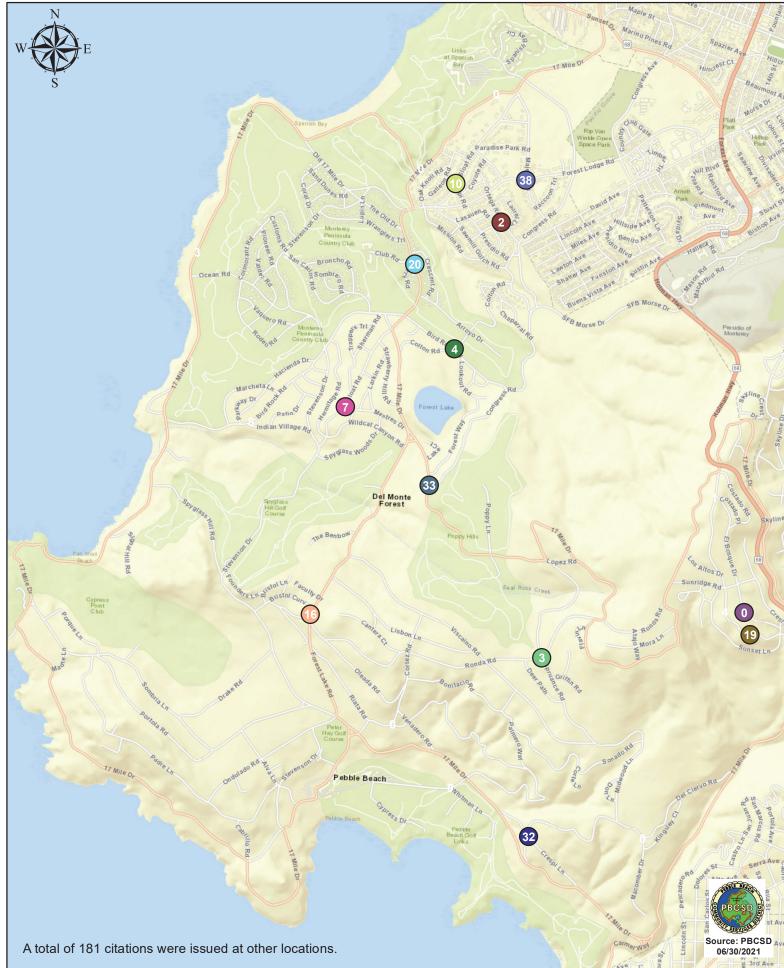

Number of citations for the 12 locations identified by a 2006 DMFPO survey are presented on the attached maps.

Attachments:

- 1. High Speed Location Chart
- 2. Citations Chart and Maps
- 3. Vehicle Speed Data