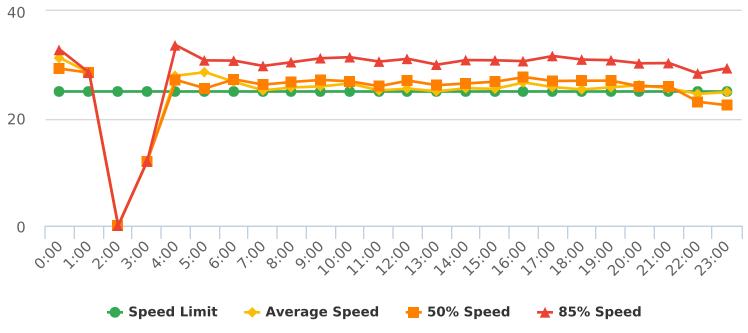

#### **VEHICLE SPEED DATA**

The four mobile speed monitor/display units were rotated among 17 locations. The measured average speeds in most residential zones were below 25 mph except for the 17-Mile Drive near Ocean, Crespi Lane near Del Ciervo, Lopez Road near Congress, Congress Road near Majella, Sloat Road near Wranglers, Forest Lodge Road near Majella and Sunridge Road near Chamisal. The average and 85% speeds on those 7 highly travelled roads remain near or below 30 mph, and 35 mph, respectively. A chart summarizing the vehicle traffic and speed statistics at the 7 locations with higher recorded speeds is attached.

#### Vehicle Traffic and Speed Statistics at Higher Speed Locations

| Location                    | Travel<br>Direction | Period<br>2021 | Traffic<br>Count | 41-45<br>mph | 46-50<br>mph | Over<br>50 mph |
|-----------------------------|---------------------|----------------|------------------|--------------|--------------|----------------|
| Forest Lodge near Majella   | East                | 5/17-23        | 11,144           | 27           | 2            | 1              |
|                             | West                | 5/24-30        | 9,523            | 47           | 7            | 0              |
| Sloat Road Near Wranglers   | North               | 5/17-23        | 12,558           | 83           | 10           | 0              |
|                             | South               | 5/24-30        | 11,633           | 98           | 7            | 2              |
| Lopez Road near Congress    | North               | 4/5-11         | 5,794            | 57           | 11           | 0              |
|                             | South               | 4/12-18        | 3,871            | 93           | 10           | 1              |
| Forest Lake Road            | North               | 4/5-11         | 5,488            | 11           | 1            | 2              |
| near Bristol Curve          | South               | 4/2-18         | 8,677            | 34           | 5            | 2              |
|                             | North               | 6/1-6          | 6,120            | 21           | 3            | 5              |
|                             | South               | 6/7-13         | 6,792            | 36           | 7            | 3              |
| Crespi Lane near Del Ciervo | North               | 4/19-25        | 851              | 34           | 17           | 6              |
|                             | South               | 4/26-5/2       | 918              | 46           | 9            | 2              |
|                             | North               | 6/14-20        | 2,876            | 43           | 7            | 1              |
|                             | South               | 6/21-27        | 1,091            | 53           | 13           | 5              |
| 17-Mile Drive near Ocean    | North               | 5/3-9          | 7,106            | 283          | 51           | 17             |
|                             | South               | 5/10-16        | 3,994            | 146          | 25           | 5              |
| Sunridge Road near Chamisal | North               | 5/3-9          | 8,804            | 15           | 5            | 1              |
|                             | South               | 5/10-16        | 6,531            | 4            | 0            | 0              |
| Congress near Majella       | North               | 6/14-20        | 4,713            | 33           | 7            | 1              |
|                             | South               | 6/21-27        | 5,218            | 89           | 12           | 2              |
| Total                       |                     |                | 123,702          | 1253         | 209          | 56             |
| Percent of Total            |                     |                |                  | (1.01 %)     | (0.17 %)     | (0.05 %)       |