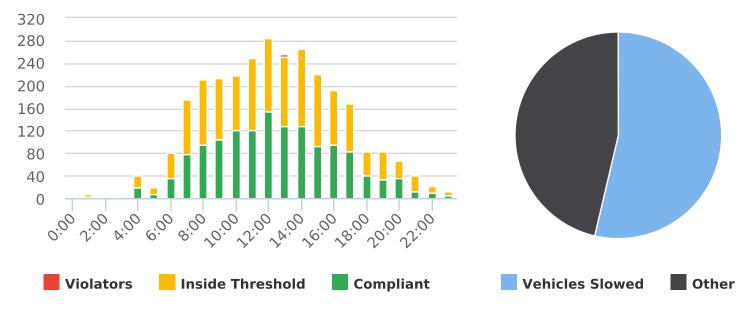

#### **VEHICLE CITATION DATA**

During the three-month and twelve-month periods ending June 30, 2021, California Highway Patrol (CHP) issued 122 (70 for unsafe speed) and 365 (193 for unsafe speed) citations, respectively. The numbers of citations for the previous three-month and twelve-month periods ending December 31, 2021, were 94 (70 for unsafe speed) and 282 (193 for unsafe speed). The types of citations are summarized on the attached charts.

Number of citations for the 12 locations identified by a 2006 DMFPO survey are presented on the attached maps.

Attachments:

- 1. High Speed Location Chart
- 2. Citations Chart and Maps
- 3. Vehicle Speed Data