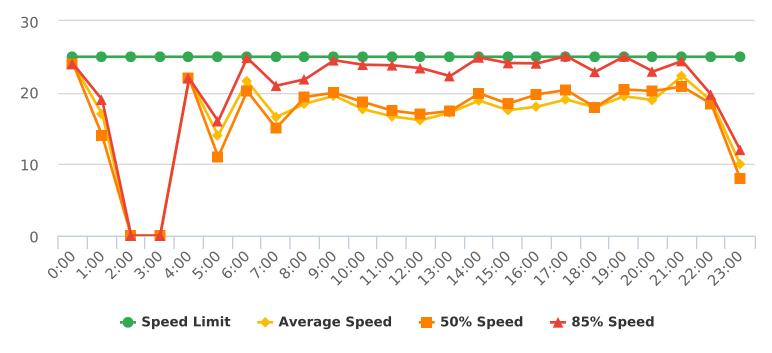

#### **Overall Summary**

Total Days of Data: 7 Speed Limit: 25 Average Speed: 21.6 50th Percentile Speed: 22.83 85th Percentile Speed: 27.38 Pace Speed Range: 19-29 Violation Threshold: Speed Limit + 10 Speed Range: 1 to 100

Minimum Speed: 5 Maximum Speed: 41 Display Mode: Speed Display Average Volume per Day: 505.3 Total Volume: 3537

Sloat Road, 6W- Sloat Rd. at Mestress Intersection, WB

Start: 2021-04-05

End: 2021-04-11

Times: 0:00-23:59