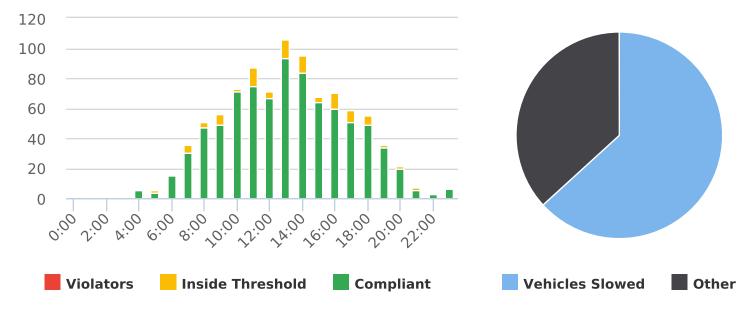

#### CHP Traffic Enforcement Program Number of Citations Issued by Locations Jul 2020 to Jun 2021

Bird Rock Road, 5N - Bird Rock near Colton Rd. across

Start: 2021-04-05

End: 2021-04-11

Times: 0:00-23:59

#### **Overall Summary**

Total Days of Data: 7 Speed Limit: 25 Average Speed: 22.7 50th Percentile Speed: 23.06 85th Percentile Speed: 26.95 Pace Speed Range: 18-28 Violation Threshold: Speed Limit + 10 Speed Range: 1 to 100

Minimum Speed: 5 Maximum Speed: 41 Display Mode: Speed Display Average Volume per Day: 536.7 Total Volume: 3757

Bird Rock Road, 5S - Bird Rock near Colton Rd. across

Start: 2021-04-12

End: 2021-04-18

Times: 0:00-23:59