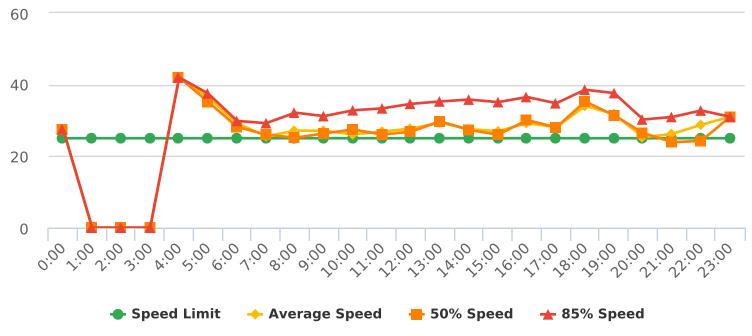

#### **VEHICLE SPEED DATA**

The four mobile speed monitor/display units were rotated among 17 locations. The measured average speeds in most residential zones were below 25 mph except for the 17-Mile Drive near Ocean, Crespi Lane near Del Ciervo, Lopez Road near Congress, Congress Road near Majella, Sloat Road near Wranglers, Forest Lodge Road near Majella and Sunridge Road near Chamisal. The average and 85% speeds on those 7 highly travelled roads remain near or below 30 mph, and 35 mph, respectively. A chart summarizing the vehicle traffic and speed statistics at the 7 locations with higher recorded speeds is attached.

#### Vehicle Traffic and Speed Statistics at Higher Speed Locations

| Location                    | Travel<br>Direction | Period<br>2021 | Traffic<br>Count | 41-45<br>mph | 46-50<br>mph | Over<br>50 mph |
|-----------------------------|---------------------|----------------|------------------|--------------|--------------|----------------|
| Forest Lodge near Majella   | East                | 5/17-23        | 11,144           | 27           | 2            | 1              |
|                             | West                | 5/24-30        | 9,523            | 47           | 7            | 0              |
| Sloat Road Near Wranglers   | North               | 5/17-23        | 12,558           | 83           | 10           | 0              |
|                             | South               | 5/24-30        | 11,633           | 98           | 7            | 2              |
| Lopez Road near Congress    | North               | 4/5-11         | 5,794            | 57           | 11           | 0              |
|                             | South               | 4/12-18        | 3,871            | 93           | 10           | 1              |
| Forest Lake Road            | North               | 4/5-11         | 5,488            | 11           | 1            | 2              |
| near Bristol Curve          | South               | 4/2-18         | 8,677            | 34           | 5            | 2              |
|                             | North               | 6/1-6          | 6,120            | 21           | 3            | 5              |
|                             | South               | 6/7-13         | 6,792            | 36           | 7            | 3              |
| Crespi Lane near Del Ciervo | North               | 4/19-25        | 851              | 34           | 17           | 6              |
|                             | South               | 4/26-5/2       | 918              | 46           | 9            | 2              |
|                             | North               | 6/14-20        | 2,876            | 43           | 7            | 1              |
|                             | South               | 6/21-27        | 1,091            | 53           | 13           | 5              |
| 17-Mile Drive near Ocean    | North               | 5/3-9          | 7,106            | 283          | 51           | 17             |
|                             | South               | 5/10-16        | 3,994            | 146          | 25           | 5              |
| Sunridge Road near Chamisal | North               | 5/3-9          | 8,804            | 15           | 5            | 1              |
|                             | South               | 5/10-16        | 6,531            | 4            | 0            | 0              |
| Congress near Majella       | North               | 6/14-20        | 4,713            | 33           | 7            | 1              |
|                             | South               | 6/21-27        | 5,218            | 89           | 12           | 2              |
| Total                       |                     |                | 123,702          | 1253         | 209          | 56             |
| Percent of Total            |                     |                |                  | (1.01 %)     | (0.17 %)     | (0.05 %)       |