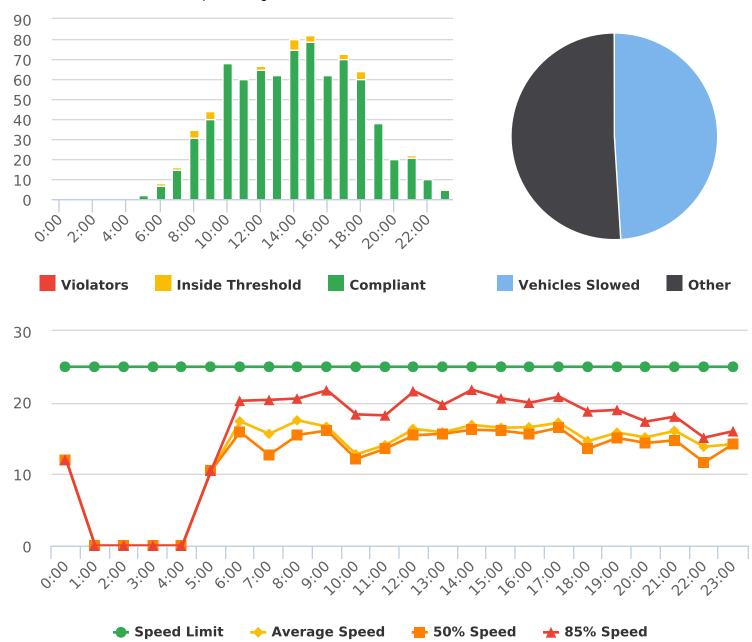

#### **Overall Summary**

Total Days of Data: 7 Speed Limit: 25 Average Speed: 17.77 50th Percentile Speed: 17.64 85th Percentile Speed: 23.32 Pace Speed Range: 13-23 Violation Threshold: Speed Limit + 10 Speed Range: 1 to 100

Minimum Speed: 5 Maximum Speed: 42 Display Mode: Speed Display Average Volume per Day: 194.4 Total Volume: 1361

Sloat Road, 6E - Sloat Rd. at Mestress Intersection , EB

Start: 2021-04-12

End: 2021-04-18

Times: 0:00-23:59

#### **Overall Summary**

Total Days of Data: 7 Speed Limit: 25 Average Speed: 17.92 50th Percentile Speed: 18.65 85th Percentile Speed: 23.73 Pace Speed Range: 15-25 Violation Threshold: Speed Limit + 10 Speed Range: 1 to 100