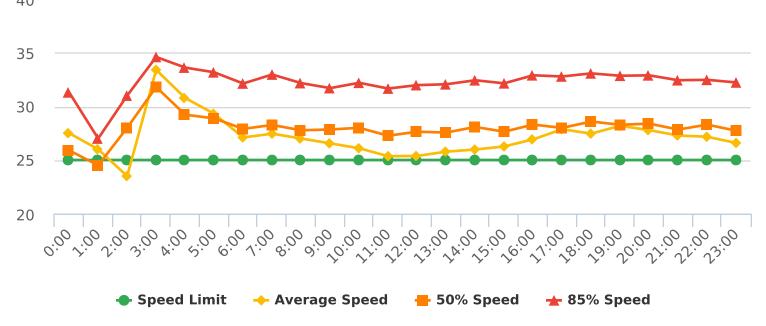

#### **VEHICLE SPEED DATA**

The four mobile speed monitor/display units were rotated among 17 locations. The measured average speeds in most residential zones were below 25 mph except for the 17-Mile Drive near Ocean, Crespi Lane near Del Ciervo, Lopez Road near Congress, Congress Road near Majella, Sloat Road near Wranglers, Forest Lodge Road near Majella and Sunridge Road near Chamisal. The average and 85% speeds on those 7 highly travelled roads remain near or below 30 mph, and 35 mph, respectively. A chart summarizing the vehicle traffic and speed statistics at the 7 locations with higher recorded speeds is attached.

#### Vehicle Traffic and Speed Statistics at Higher Speed Locations

| Location                    | Travel<br>Direction | Period<br>2021 | Traffic<br>Count | 41-45<br>mph | 46-50<br>mph | Over<br>50 mph |
|-----------------------------|---------------------|----------------|------------------|--------------|--------------|----------------|
| Forest Lodge near Majella   | East                | 5/17-23        | 11,144           | 27           | 2            | 1              |
|                             | West                | 5/24-30        | 9,523            | 47           | 7            | 0              |
| Sloat Road Near Wranglers   | North               | 5/17-23        | 12,558           | 83           | 10           | 0              |
|                             | South               | 5/24-30        | 11,633           | 98           | 7            | 2              |
| Lopez Road near Congress    | North               | 4/5-11         | 5,794            | 57           | 11           | 0              |
|                             | South               | 4/12-18        | 3,871            | 93           | 10           | 1              |
| Forest Lake Road            | North               | 4/5-11         | 5,488            | 11           | 1            | 2              |
| near Bristol Curve          | South               | 4/2-18         | 8,677            | 34           | 5            | 2              |
|                             | North               | 6/1-6          | 6,120            | 21           | 3            | 5              |
|                             | South               | 6/7-13         | 6,792            | 36           | 7            | 3              |
| Crespi Lane near Del Ciervo | North               | 4/19-25        | 851              | 34           | 17           | 6              |
|                             | South               | 4/26-5/2       | 918              | 46           | 9            | 2              |
|                             | North               | 6/14-20        | 2,876            | 43           | 7            | 1              |
|                             | South               | 6/21-27        | 1,091            | 53           | 13           | 5              |
| 17-Mile Drive near Ocean    | North               | 5/3-9          | 7,106            | 283          | 51           | 17             |
|                             | South               | 5/10-16        | 3,994            | 146          | 25           | 5              |
| Sunridge Road near Chamisal | North               | 5/3-9          | 8,804            | 15           | 5            | 1              |
|                             | South               | 5/10-16        | 6,531            | 4            | 0            | 0              |
| Congress near Majella       | North               | 6/14-20        | 4,713            | 33           | 7            | 1              |
|                             | South               | 6/21-27        | 5,218            | 89           | 12           | 2              |
| Total                       |                     |                | 123,702          | 1253         | 209          | 56             |
| Percent of Total            |                     |                |                  | (1.01 %)     | (0.17 %)     | (0.05 %)       |