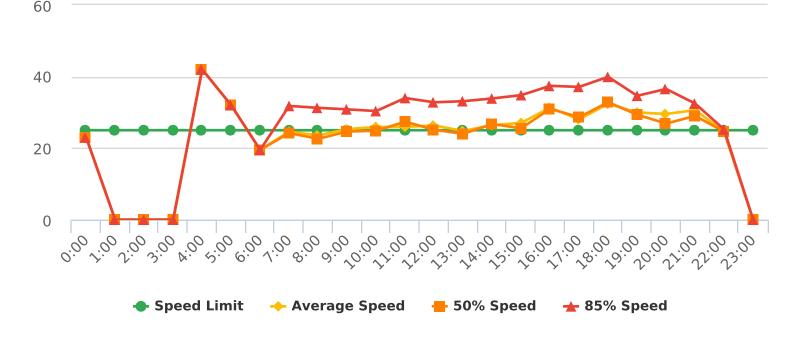

#### **VEHICLE SPEED DATA**

The four mobile speed monitor/display units were rotated among 17 locations. The measured average speeds in most residential zones were below 25 mph except for the 17-Mile Drive near Ocean, Crespi Lane near Del Ciervo, Lopez Road near Congress, Congress Road near Majella, Sloat Road near Wranglers, Forest Lodge Road near Majella and Sunridge Road near Chamisal. The average and 85% speeds on those 7 highly travelled roads remain near or below 30 mph, and 35 mph, respectively. A chart summarizing the vehicle traffic and speed statistics at the 7 locations with higher recorded speeds is attached.