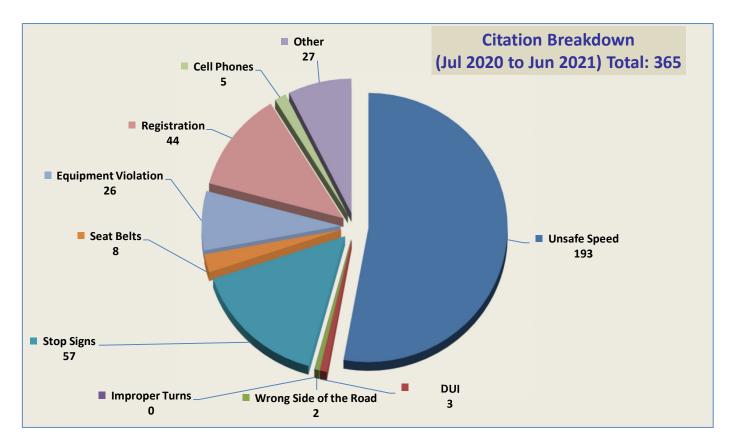

#### **VEHICLE CITATION DATA**

During the three-month and twelve-month periods ending June 30, 2021, California Highway Patrol (CHP) issued 122 (70 for unsafe speed) and 365 (193 for unsafe speed) citations, respectively. The numbers of citations for the previous three-month and twelve-month periods ending December 31, 2021, were 94 (70 for unsafe speed) and 282 (193 for unsafe speed). The types of citations are summarized on the attached charts.

Number of citations for the 12 locations identified by a 2006 DMFPO survey are presented on the attached maps.

Attachments:

- 1. High Speed Location Chart
- 2. Citations Chart and Maps
- 3. Vehicle Speed Data