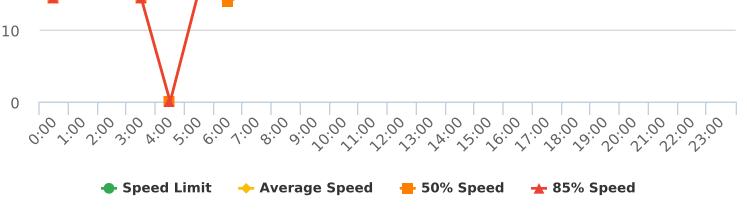

#### **Overall Summary**

Total Days of Data: 7 Speed Limit: 25 Average Speed: 21.6 50th Percentile Speed: 22.83 85th Percentile Speed: 27.38 Pace Speed Range: 19-29 Violation Threshold: Speed Limit + 10 Speed Range: 1 to 100

Minimum Speed: 5 Maximum Speed: 41 Display Mode: Speed Display Average Volume per Day: 505.3 Total Volume: 3537

Sloat Road, 6W- Sloat Rd. at Mestress Intersection, WB

Start: 2021-04-05

End: 2021-04-11

Times: 0:00-23:59