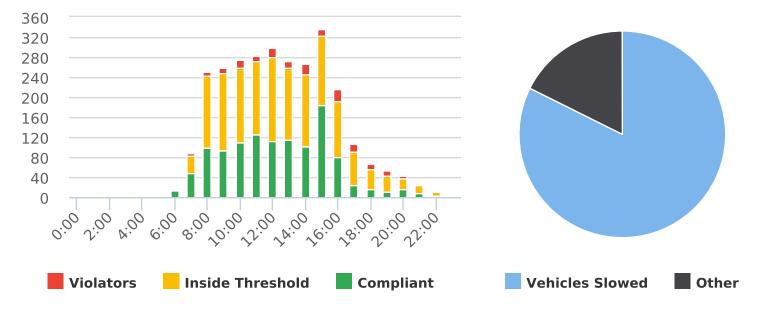

#### **VEHICLE CITATION DATA**

During the three-month and twelve-month periods ending June 30, 2021, California Highway Patrol (CHP) issued 122 (70 for unsafe speed) and 365 (193 for unsafe speed) citations, respectively. The numbers of citations for the previous three-month and twelve-month periods ending December 31, 2021, were 94 (70 for unsafe speed) and 282 (193 for unsafe speed). The types of citations are summarized on the attached charts.

Number of citations for the 12 locations identified by a 2006 DMFPO survey are presented on the attached maps.

Attachments:

- 1. High Speed Location Chart
- 2. Citations Chart and Maps
- 3. Vehicle Speed Data

Note: In addition to the citations above, CHP gave 175 verbal warnings and assisted 177 motorist during 4th Quarter FY 2020-21.