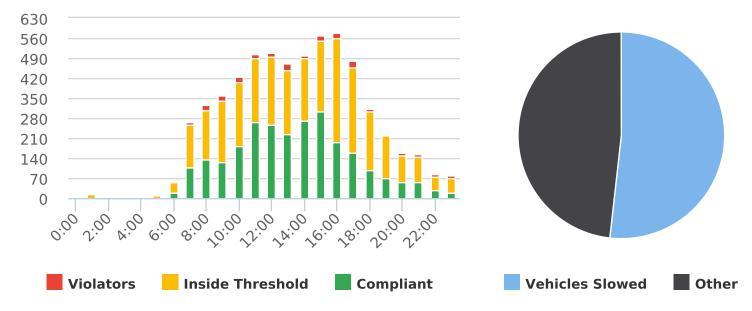

#### **VEHICLE CITATION DATA**

During the three-month and twelve-month periods ending June 30, 2021, California Highway Patrol (CHP) issued 122 (70 for unsafe speed) and 365 (193 for unsafe speed) citations, respectively. The numbers of citations for the previous three-month and twelve-month periods ending December 31, 2021, were 94 (70 for unsafe speed) and 282 (193 for unsafe speed). The types of citations are summarized on the attached charts.

Number of citations for the 12 locations identified by a 2006 DMFPO survey are presented on the attached maps.

Attachments:

- 1. High Speed Location Chart
- 2. Citations Chart and Maps
- 3. Vehicle Speed Data