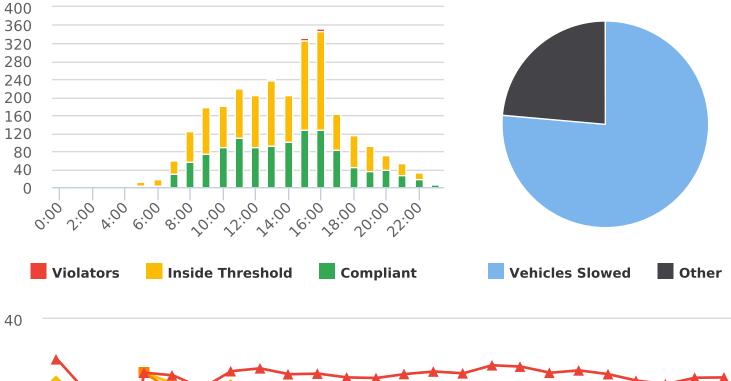

#### **VEHICLE SPEED DATA**

The four mobile speed monitor/display units were rotated among 17 locations. The measured average speeds in most residential zones were below 25 mph except for the 17-Mile Drive near Ocean, Crespi Lane near Del Ciervo, Lopez Road near Congress, Congress Road near Majella, Sloat Road near Wranglers, Forest Lodge Road near Majella and Sunridge Road near Chamisal. The average and 85% speeds on those 7 highly travelled roads remain near or below 30 mph, and 35 mph, respectively. A chart summarizing the vehicle traffic and speed statistics at the 7 locations with higher recorded speeds is attached.

#### Vehicle Traffic and Speed Statistics at Higher Speed Locations

| Location                    | Travel<br>Direction | Period<br>2021 | Traffic<br>Count | 41-45<br>mph | 46-50<br>mph | Over<br>50 mph |
|-----------------------------|---------------------|----------------|------------------|--------------|--------------|----------------|
| Forest Lodge near Majella   | East                | 5/17-23        | 11,144           | 27           | 2            | 1              |
|                             | West                | 5/24-30        | 9,523            | 47           | 7            | 0              |
| Sloat Road Near Wranglers   | North               | 5/17-23        | 12,558           | 83           | 10           | 0              |
|                             | South               | 5/24-30        | 11,633           | 98           | 7            | 2              |
| Lopez Road near Congress    | North               | 4/5-11         | 5,794            | 57           | 11           | 0              |
|                             | South               | 4/12-18        | 3,871            | 93           | 10           | 1              |
| Forest Lake Road            | North               | 4/5-11         | 5,488            | 11           | 1            | 2              |
| near Bristol Curve          | South               | 4/2-18         | 8,677            | 34           | 5            | 2              |
|                             | North               | 6/1-6          | 6,120            | 21           | 3            | 5              |
|                             | South               | 6/7-13         | 6,792            | 36           | 7            | 3              |
| Crespi Lane near Del Ciervo | North               | 4/19-25        | 851              | 34           | 17           | 6              |
|                             | South               | 4/26-5/2       | 918              | 46           | 9            | 2              |
|                             | North               | 6/14-20        | 2,876            | 43           | 7            | 1              |
|                             | South               | 6/21-27        | 1,091            | 53           | 13           | 5              |
| 17-Mile Drive near Ocean    | North               | 5/3-9          | 7,106            | 283          | 51           | 17             |
|                             | South               | 5/10-16        | 3,994            | 146          | 25           | 5              |
| Sunridge Road near Chamisal | North               | 5/3-9          | 8,804            | 15           | 5            | 1              |
|                             | South               | 5/10-16        | 6,531            | 4            | 0            | 0              |
| Congress near Majella       | North               | 6/14-20        | 4,713            | 33           | 7            | 1              |
|                             | South               | 6/21-27        | 5,218            | 89           | 12           | 2              |
| Total                       |                     |                | 123,702          | 1253         | 209          | 56             |
| Percent of Total            |                     |                |                  | (1.01 %)     | (0.17 %)     | (0.05 %)       |