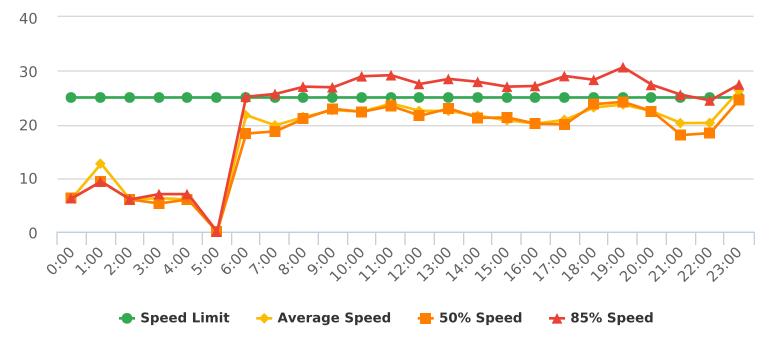

#### **VEHICLE SPEED DATA**

The four mobile speed monitor/display units were rotated among 17 locations. The measured average speeds in most residential zones were below 25 mph except for the 17-Mile Drive near Ocean, Crespi Lane near Del Ciervo, Lopez Road near Congress, Congress Road near Majella, Sloat Road near Wranglers, Forest Lodge Road near Majella and Sunridge Road near Chamisal. The average and 85% speeds on those 7 highly travelled roads remain near or below 30 mph, and 35 mph, respectively. A chart summarizing the vehicle traffic and speed statistics at the 7 locations with higher recorded speeds is attached.