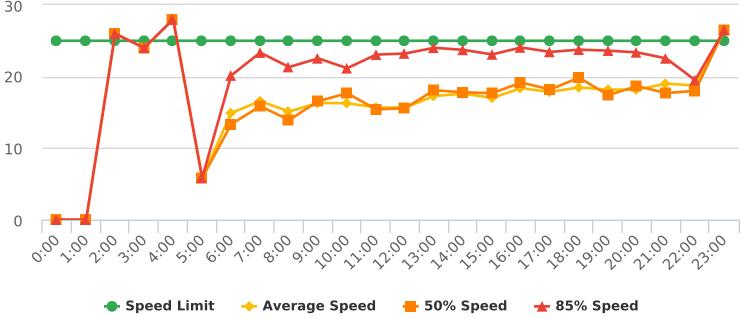

#### **Overall Summary**

Total Days of Data: 7 Speed Limit: 25 Average Speed: 22.7 50th Percentile Speed: 23.06 85th Percentile Speed: 26.95 Pace Speed Range: 18-28 Violation Threshold: Speed Limit + 10 Speed Range: 1 to 100

Minimum Speed: 5 Maximum Speed: 41 Display Mode: Speed Display Average Volume per Day: 536.7 Total Volume: 3757

Bird Rock Road, 5S - Bird Rock near Colton Rd. across

Start: 2021-04-12

End: 2021-04-18

Times: 0:00-23:59