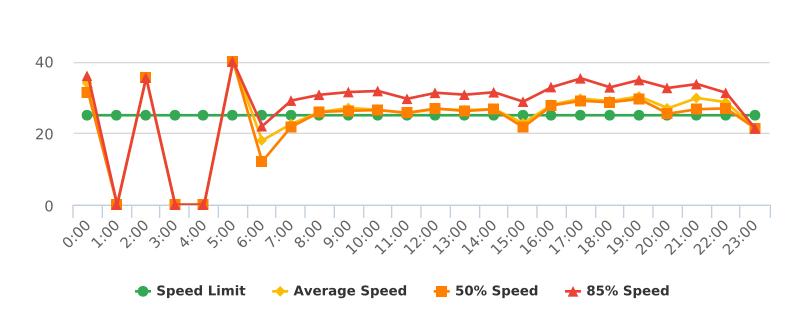

#### **VEHICLE SPEED DATA**

The four mobile speed monitor/display units were rotated among 17 locations. The measured average speeds in most residential zones were below 25 mph except for the 17-Mile Drive near Ocean, Crespi Lane near Del Ciervo, Lopez Road near Congress, Congress Road near Majella, Sloat Road near Wranglers, Forest Lodge Road near Majella and Sunridge Road near Chamisal. The average and 85% speeds on those 7 highly travelled roads remain near or below 30 mph, and 35 mph, respectively. A chart summarizing the vehicle traffic and speed statistics at the 7 locations with higher recorded speeds is attached.