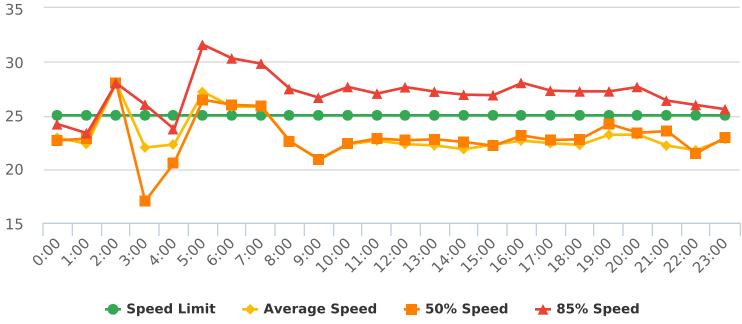

#### **VEHICLE SPEED DATA**

The four mobile speed monitor/display units were rotated among 17 locations. The measured average speeds in most residential zones were below 25 mph except for the 17-Mile Drive near Ocean, Crespi Lane near Del Ciervo, Lopez Road near Congress, Congress Road near Majella, Sloat Road near Wranglers, Forest Lodge Road near Majella and Sunridge Road near Chamisal. The average and 85% speeds on those 7 highly travelled roads remain near or below 30 mph, and 35 mph, respectively. A chart summarizing the vehicle traffic and speed statistics at the 7 locations with higher recorded speeds is attached.

#### Vehicle Traffic and Speed Statistics at Higher Speed Locations

| Location                    | Travel<br>Direction | Period<br>2021 | Traffic<br>Count | 41-45<br>mph | 46-50<br>mph | Over<br>50 mph |
|-----------------------------|---------------------|----------------|------------------|--------------|--------------|----------------|
| Forest Lodge near Majella   | East                | 5/17-23        | 11,144           | 27           | 2            | 1              |
|                             | West                | 5/24-30        | 9,523            | 47           | 7            | 0              |
| Sloat Road Near Wranglers   | North               | 5/17-23        | 12,558           | 83           | 10           | 0              |
|                             | South               | 5/24-30        | 11,633           | 98           | 7            | 2              |
| Lopez Road near Congress    | North               | 4/5-11         | 5,794            | 57           | 11           | 0              |
|                             | South               | 4/12-18        | 3,871            | 93           | 10           | 1              |
| Forest Lake Road            | North               | 4/5-11         | 5,488            | 11           | 1            | 2              |
| near Bristol Curve          | South               | 4/2-18         | 8,677            | 34           | 5            | 2              |
|                             | North               | 6/1-6          | 6,120            | 21           | 3            | 5              |
|                             | South               | 6/7-13         | 6,792            | 36           | 7            | 3              |
| Crespi Lane near Del Ciervo | North               | 4/19-25        | 851              | 34           | 17           | 6              |
|                             | South               | 4/26-5/2       | 918              | 46           | 9            | 2              |
|                             | North               | 6/14-20        | 2,876            | 43           | 7            | 1              |
|                             | South               | 6/21-27        | 1,091            | 53           | 13           | 5              |
| 17-Mile Drive near Ocean    | North               | 5/3-9          | 7,106            | 283          | 51           | 17             |
|                             | South               | 5/10-16        | 3,994            | 146          | 25           | 5              |
| Sunridge Road near Chamisal | North               | 5/3-9          | 8,804            | 15           | 5            | 1              |
|                             | South               | 5/10-16        | 6,531            | 4            | 0            | 0              |
| Congress near Majella       | North               | 6/14-20        | 4,713            | 33           | 7            | 1              |
|                             | South               | 6/21-27        | 5,218            | 89           | 12           | 2              |
| Total                       |                     |                | 123,702          | 1253         | 209          | 56             |
| Percent of Total            |                     |                |                  | (1.01 %)     | (0.17 %)     | (0.05 %)       |