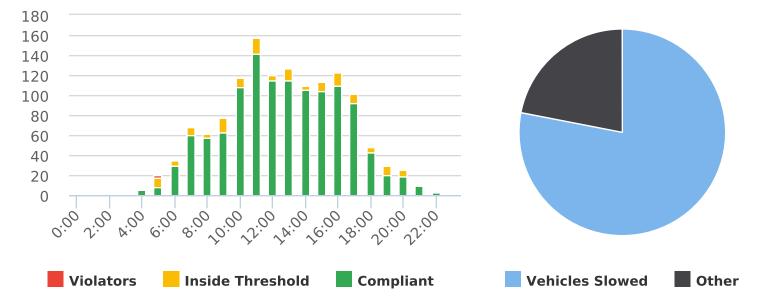

#### **VEHICLE CITATION DATA**

During the three-month and twelve-month periods ending June 30, 2021, California Highway Patrol (CHP) issued 122 (70 for unsafe speed) and 365 (193 for unsafe speed) citations, respectively. The numbers of citations for the previous three-month and twelve-month periods ending December 31, 2021, were 94 (70 for unsafe speed) and 282 (193 for unsafe speed). The types of citations are summarized on the attached charts.

Note: In addition to the citations above, CHP gave 175 verbal warnings and assisted 177 motorist during 4th Quarter FY 2020-21.