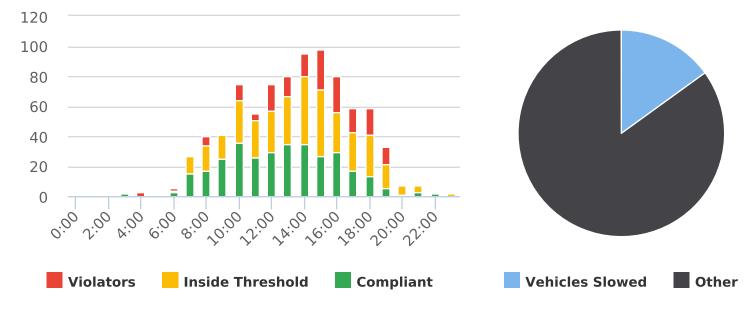

#### **VEHICLE CITATION DATA**

During the three-month and twelve-month periods ending June 30, 2021, California Highway Patrol (CHP) issued 122 (70 for unsafe speed) and 365 (193 for unsafe speed) citations, respectively. The numbers of citations for the previous three-month and twelve-month periods ending December 31, 2021, were 94 (70 for unsafe speed) and 282 (193 for unsafe speed). The types of citations are summarized on the attached charts.

Number of citations for the 12 locations identified by a 2006 DMFPO survey are presented on the attached maps.

Attachments:

- 1. High Speed Location Chart
- 2. Citations Chart and Maps
- 3. Vehicle Speed Data

Note: In addition to the citations above, CHP gave 175 verbal warnings and assisted 177 motorist during 4th Quarter FY 2020-21.