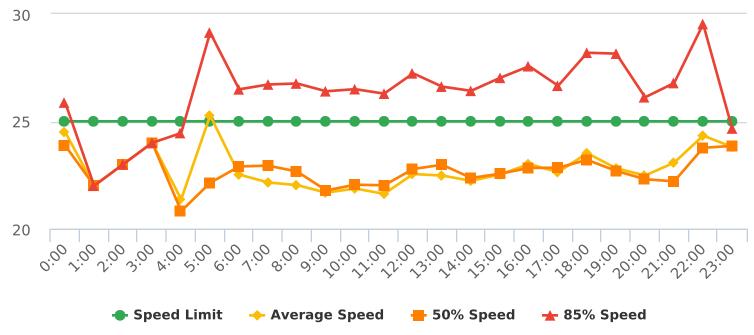

#### **Overall Summary**

Total Days of Data: 7 Speed Limit: 25 Average Speed: 22.7 50th Percentile Speed: 23.06 85th Percentile Speed: 26.95 Pace Speed Range: 18-28 Violation Threshold: Speed Limit + 10 Speed Range: 1 to 100

Minimum Speed: 5 Maximum Speed: 41 Display Mode: Speed Display Average Volume per Day: 536.7 Total Volume: 3757

Bird Rock Road, 5S - Bird Rock near Colton Rd. across

Start: 2021-04-12

End: 2021-04-18

Times: 0:00-23:59