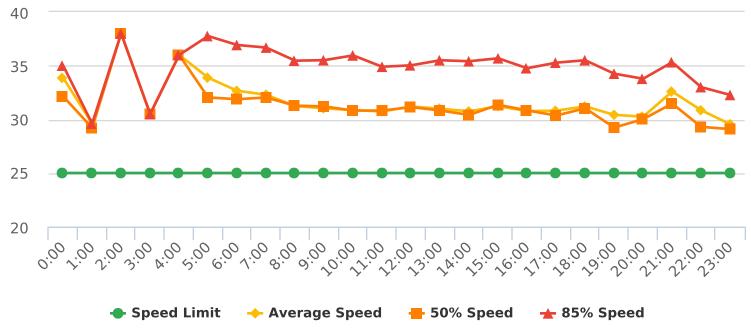

#### **VEHICLE SPEED DATA**

The four mobile speed monitor/display units were rotated among 17 locations. The measured average speeds in most residential zones were below 25 mph except for the 17-Mile Drive near Ocean, Crespi Lane near Del Ciervo, Lopez Road near Congress, Congress Road near Majella, Sloat Road near Wranglers, Forest Lodge Road near Majella and Sunridge Road near Chamisal. The average and 85% speeds on those 7 highly travelled roads remain near or below 30 mph, and 35 mph, respectively. A chart summarizing the vehicle traffic and speed statistics at the 7 locations with higher recorded speeds is attached.

## **Overall Summary**

Total Days of Data: 7 Speed Limit: 25 Average Speed: 28.91 50th Percentile Speed: 29.54 85th Percentile Speed: 35.73 Pace Speed Range: 25-35 Violation Threshold: Speed Limit + 10 Speed Range: 1 to 100

Minimum Speed: 5 Maximum Speed: 67 Display Mode: Speed Display Average Volume per Day: 1015.1 Total Volume: 7106

17 Mile Dr. 13S near Ocean Rd., SB

Start: 2021-05-10

End: 2021-05-16

Times: 0:00-23:59

### **Overall Summary**

Total Days of Data: 7 Speed Limit: 25 Average Speed: 31.05 50th Percentile Speed: 31.29 85th Percentile Speed: 36.42 Pace Speed Range: 27-37 Violation Threshold: Speed Limit + 10 Speed Range: 1 to 100

Minimum Speed: 5 Maximum Speed: 57 Display Mode: Speed Display Average Volume per Day: 570.6 Total Volume: 3994

Bird Rock Rd, 14N - near Indian Village, NB

Start: 2021-05-03

End: 2021-05-09

Times: 0:00-23:59