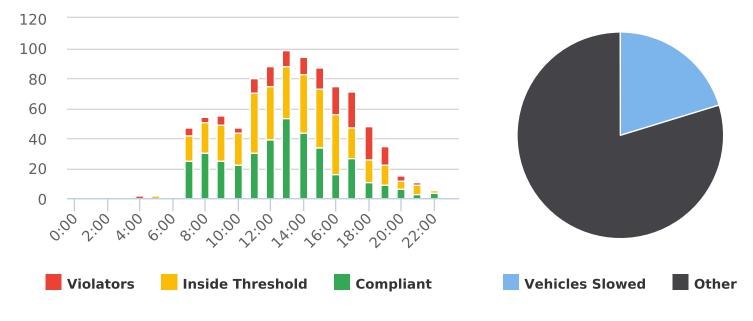

#### **VEHICLE SPEED DATA**

The four mobile speed monitor/display units were rotated among 17 locations. The measured average speeds in most residential zones were below 25 mph except for the 17-Mile Drive near Ocean, Crespi Lane near Del Ciervo, Lopez Road near Congress, Congress Road near Majella, Sloat Road near Wranglers, Forest Lodge Road near Majella and Sunridge Road near Chamisal. The average and 85% speeds on those 7 highly travelled roads remain near or below 30 mph, and 35 mph, respectively. A chart summarizing the vehicle traffic and speed statistics at the 7 locations with higher recorded speeds is attached.

#### **VEHICLE CITATION DATA**

During the three-month and twelve-month periods ending June 30, 2021, California Highway Patrol (CHP) issued 122 (70 for unsafe speed) and 365 (193 for unsafe speed) citations, respectively. The numbers of citations for the previous three-month and twelve-month periods ending December 31, 2021, were 94 (70 for unsafe speed) and 282 (193 for unsafe speed). The types of citations are summarized on the attached charts.

Number of citations for the 12 locations identified by a 2006 DMFPO survey are presented on the attached maps.

Attachments:

- 1. High Speed Location Chart
- 2. Citations Chart and Maps
- 3. Vehicle Speed Data