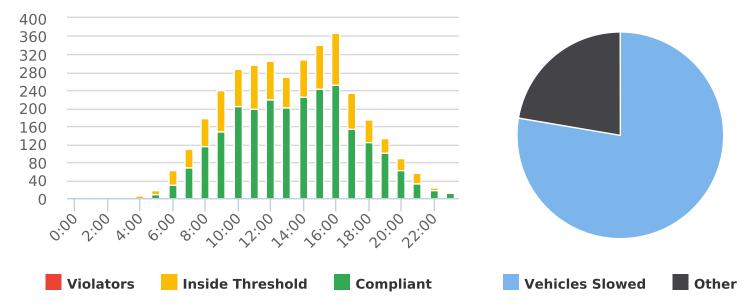

#### **VEHICLE CITATION DATA**

During the three-month and twelve-month periods ending June 30, 2021, California Highway Patrol (CHP) issued 122 (70 for unsafe speed) and 365 (193 for unsafe speed) citations, respectively. The numbers of citations for the previous three-month and twelve-month periods ending December 31, 2021, were 94 (70 for unsafe speed) and 282 (193 for unsafe speed). The types of citations are summarized on the attached charts.

Note: In addition to the citations above, CHP gave 175 verbal warnings and assisted 177 motorist during 4th Quarter FY 2020-21.