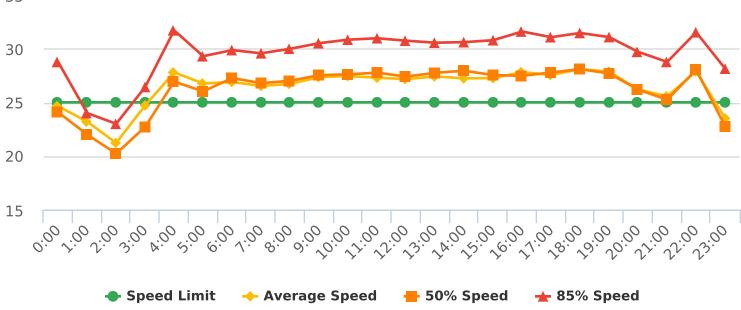

#### CHP Traffic Enforcement Program Number of Citations Issued by Locations Jul 2020 to Jun 2021

Bird Rock Road, 5N - Bird Rock near Colton Rd. across

Start: 2021-04-05

End: 2021-04-11

Times: 0:00-23:59

#### **Overall Summary**

Total Days of Data: 7 Speed Limit: 25 Average Speed: 22.7 50th Percentile Speed: 23.06 85th Percentile Speed: 26.95 Pace Speed Range: 18-28 Violation Threshold: Speed Limit + 10 Speed Range: 1 to 100

Minimum Speed: 5 Maximum Speed: 41 Display Mode: Speed Display Average Volume per Day: 536.7 Total Volume: 3757

Bird Rock Road, 5S - Bird Rock near Colton Rd. across

Start: 2021-04-12

End: 2021-04-18

Times: 0:00-23:59