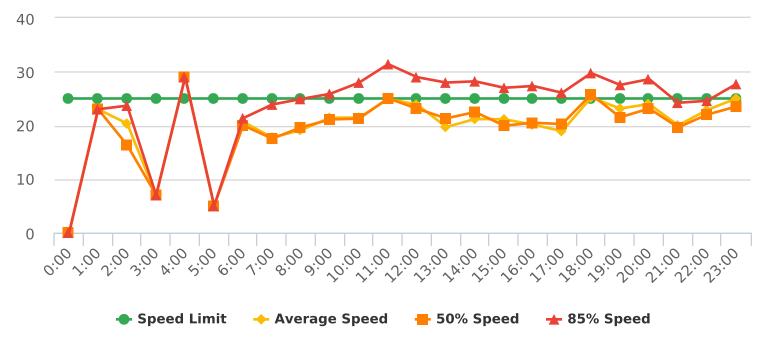

#### CHP Traffic Enforcement Program Number of Citations Issued by Locations Apr 2021 to Jun 2021

#### **Overall Summary**

Total Days of Data: 7 Speed Limit: 25 Average Speed: 22.7 50th Percentile Speed: 23.06 85th Percentile Speed: 26.95 Pace Speed Range: 18-28 Violation Threshold: Speed Limit + 10 Speed Range: 1 to 100

Minimum Speed: 5 Maximum Speed: 41 Display Mode: Speed Display Average Volume per Day: 536.7 Total Volume: 3757

Bird Rock Road, 5S - Bird Rock near Colton Rd. across

Start: 2021-04-12

End: 2021-04-18

Times: 0:00-23:59