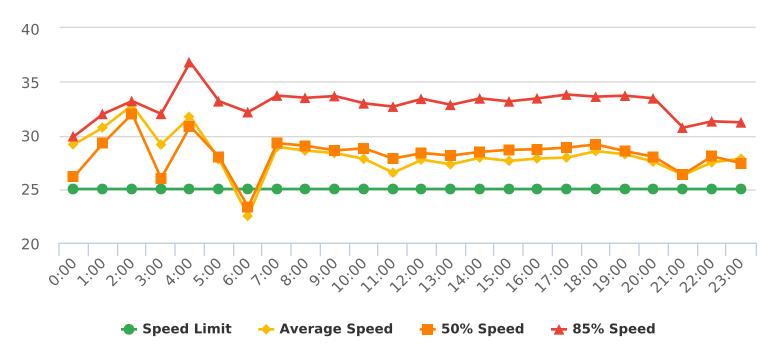

#### **VEHICLE SPEED DATA**

The four mobile speed monitor/display units were rotated among 17 locations. The measured average speeds in most residential zones were below 25 mph except for the 17-Mile Drive near Ocean, Crespi Lane near Del Ciervo, Lopez Road near Congress, Congress Road near Majella, Sloat Road near Wranglers, Forest Lodge Road near Majella and Sunridge Road near Chamisal. The average and 85% speeds on those 7 highly travelled roads remain near or below 30 mph, and 35 mph, respectively. A chart summarizing the vehicle traffic and speed statistics at the 7 locations with higher recorded speeds is attached.

#### Vehicle Traffic and Speed Statistics at Higher Speed Locations

| Location                    | Travel<br>Direction | Period<br>2021 | Traffic<br>Count | 41-45<br>mph | 46-50<br>mph | Over<br>50 mph |
|-----------------------------|---------------------|----------------|------------------|--------------|--------------|----------------|
| Forest Lodge near Majella   | East                | 5/17-23        | 11,144           | 27           | 2            | 1              |
|                             | West                | 5/24-30        | 9,523            | 47           | 7            | 0              |
| Sloat Road Near Wranglers   | North               | 5/17-23        | 12,558           | 83           | 10           | 0              |
|                             | South               | 5/24-30        | 11,633           | 98           | 7            | 2              |
| Lopez Road near Congress    | North               | 4/5-11         | 5,794            | 57           | 11           | 0              |
|                             | South               | 4/12-18        | 3,871            | 93           | 10           | 1              |
| Forest Lake Road            | North               | 4/5-11         | 5,488            | 11           | 1            | 2              |
| near Bristol Curve          | South               | 4/2-18         | 8,677            | 34           | 5            | 2              |
|                             | North               | 6/1-6          | 6,120            | 21           | 3            | 5              |
|                             | South               | 6/7-13         | 6,792            | 36           | 7            | 3              |
| Crespi Lane near Del Ciervo | North               | 4/19-25        | 851              | 34           | 17           | 6              |
|                             | South               | 4/26-5/2       | 918              | 46           | 9            | 2              |
|                             | North               | 6/14-20        | 2,876            | 43           | 7            | 1              |
|                             | South               | 6/21-27        | 1,091            | 53           | 13           | 5              |
| 17-Mile Drive near Ocean    | North               | 5/3-9          | 7,106            | 283          | 51           | 17             |
|                             | South               | 5/10-16        | 3,994            | 146          | 25           | 5              |
| Sunridge Road near Chamisal | North               | 5/3-9          | 8,804            | 15           | 5            | 1              |
|                             | South               | 5/10-16        | 6,531            | 4            | 0            | 0              |
| Congress near Majella       | North               | 6/14-20        | 4,713            | 33           | 7            | 1              |
|                             | South               | 6/21-27        | 5,218            | 89           | 12           | 2              |
| Total                       |                     |                | 123,702          | 1253         | 209          | 56             |
| Percent of Total            |                     |                |                  | (1.01 %)     | (0.17 %)     | (0.05 %)       |