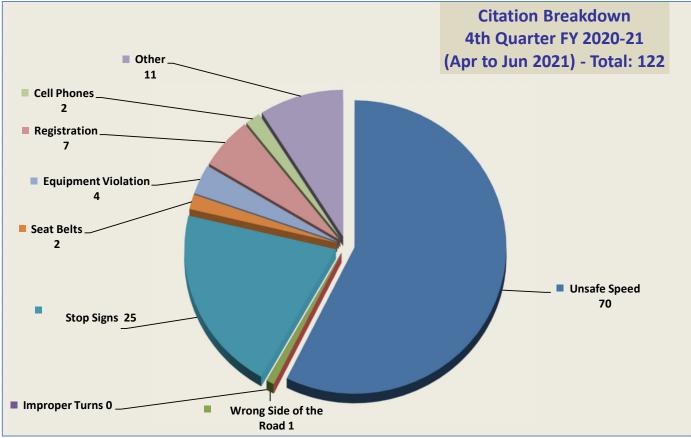

#### **VEHICLE CITATION DATA**

During the three-month and twelve-month periods ending June 30, 2021, California Highway Patrol (CHP) issued 122 (70 for unsafe speed) and 365 (193 for unsafe speed) citations, respectively. The numbers of citations for the previous three-month and twelve-month periods ending December 31, 2021, were 94 (70 for unsafe speed) and 282 (193 for unsafe speed). The types of citations are summarized on the attached charts.

Number of citations for the 12 locations identified by a 2006 DMFPO survey are presented on the attached maps.

Attachments:

- 1. High Speed Location Chart
- 2. Citations Chart and Maps
- 3. Vehicle Speed Data