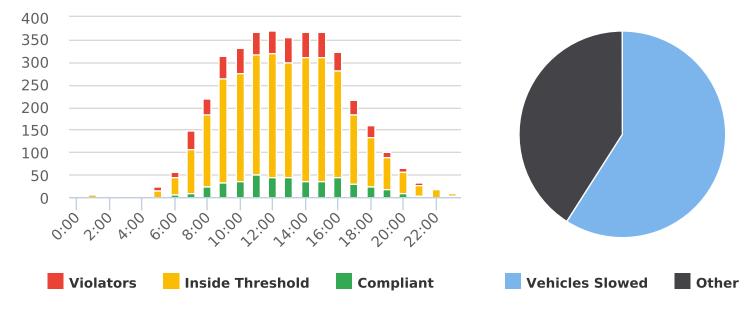

#### **VEHICLE CITATION DATA**

During the three-month and twelve-month periods ending June 30, 2021, California Highway Patrol (CHP) issued 122 (70 for unsafe speed) and 365 (193 for unsafe speed) citations, respectively. The numbers of citations for the previous three-month and twelve-month periods ending December 31, 2021, were 94 (70 for unsafe speed) and 282 (193 for unsafe speed). The types of citations are summarized on the attached charts.

Number of citations for the 12 locations identified by a 2006 DMFPO survey are presented on the attached maps.

Attachments:

- 1. High Speed Location Chart
- 2. Citations Chart and Maps
- 3. Vehicle Speed Data

Note: In addition to the citations above, CHP gave 175 verbal warnings and assisted 177 motorist during 4th Quarter FY 2020-21.