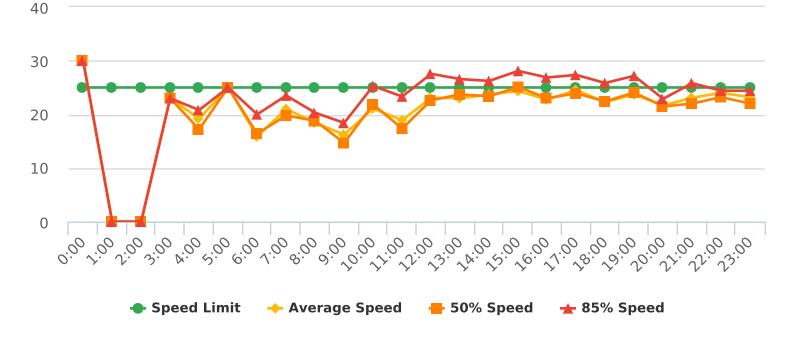

#### **Overall Summary**

Total Days of Data: 7 Speed Limit: 25 Average Speed: 22.7 50th Percentile Speed: 23.06 85th Percentile Speed: 26.95 Pace Speed Range: 18-28 Violation Threshold: Speed Limit + 10 Speed Range: 1 to 100

Minimum Speed: 5 Maximum Speed: 41 Display Mode: Speed Display Average Volume per Day: 536.7 Total Volume: 3757

Bird Rock Road, 5S - Bird Rock near Colton Rd. across

Start: 2021-04-12

End: 2021-04-18

Times: 0:00-23:59