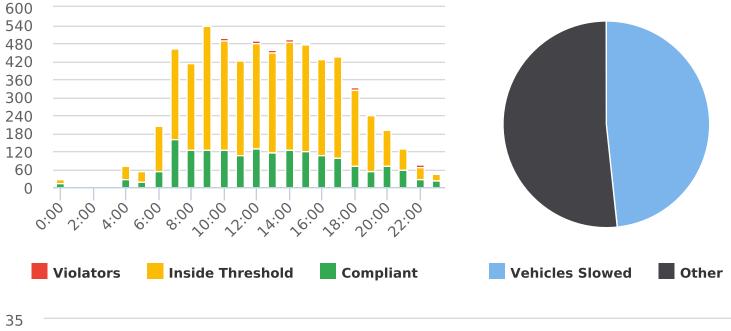

#### CHP Traffic Enforcement Program Number of Citations Issued by Locations Jul 2020 to Jun 2021

Bird Rock Road, 5N - Bird Rock near Colton Rd. across

Start: 2021-04-05

End: 2021-04-11

Times: 0:00-23:59

#### **VEHICLE CITATION DATA**

During the three-month and twelve-month periods ending June 30, 2021, California Highway Patrol (CHP) issued 122 (70 for unsafe speed) and 365 (193 for unsafe speed) citations, respectively. The numbers of citations for the previous three-month and twelve-month periods ending December 31, 2021, were 94 (70 for unsafe speed) and 282 (193 for unsafe speed). The types of citations are summarized on the attached charts.