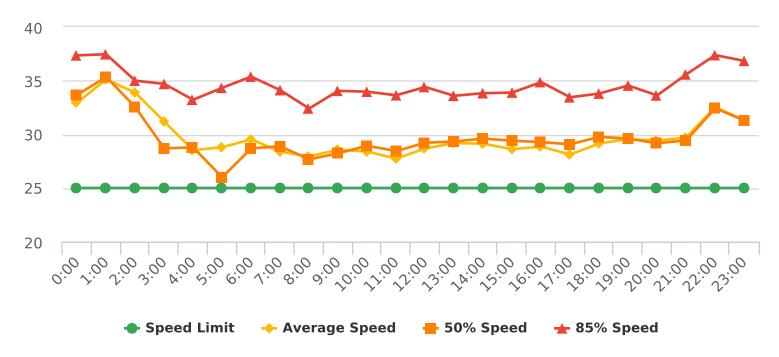

#### **VEHICLE SPEED DATA**

The four mobile speed monitor/display units were rotated among 17 locations. The measured average speeds in most residential zones were below 25 mph except for the 17-Mile Drive near Ocean, Crespi Lane near Del Ciervo, Lopez Road near Congress, Congress Road near Majella, Sloat Road near Wranglers, Forest Lodge Road near Majella and Sunridge Road near Chamisal. The average and 85% speeds on those 7 highly travelled roads remain near or below 30 mph, and 35 mph, respectively. A chart summarizing the vehicle traffic and speed statistics at the 7 locations with higher recorded speeds is attached.