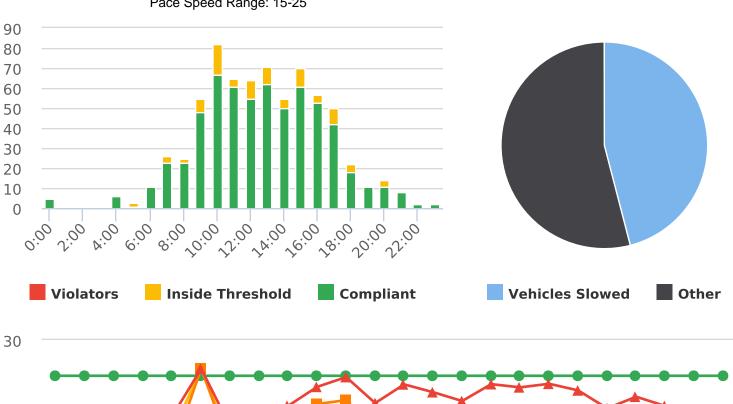

#### Ronda Road, 9E - Ronda Rd. at Spruance Intersection, EB

Start: 2021-10-04 End: 2021-10-11 Times: 0:00-23:59

Violation Threshold: Speed Limit + 10

Speed Range: 1 to 100

#### **Overall Summary**

Total Days of Data: 7 Speed Limit: 25 Average Speed: 23.61 50th Percentile Speed: 23.83

85th Percentile Speed: 27.39 Pace Speed Range: 19-29 Minimum Speed: 5 Maximum Speed: 38

Display Mode: Speed Display Average Volume per Day: 387.6