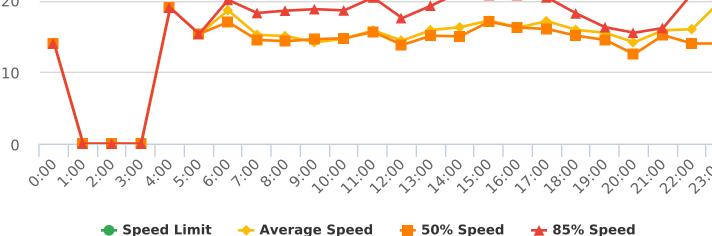

#### VEHICLE SPEED DATA

The four mobile speed monitor/display units were rotated among 17 locations. The measured average speeds in most residential zones were below 25 mph, except for those located at Forest Lodge Road near Majella; Sloat Road near Wranglers; Forest Lake Road near Bristol Curve, Crespi Lane near Del Ciervo, 17-Mile Drive near Ocean, Sunridge Road near Chamisal, and Congress Road near Majella. The average and 85% speeds on those seven highly travelled roads remain near or below 30 mph, and 35 mph, respectively. A chart summarizing the vehicle traffic and speed statistics at the seven locations with higher recorded speeds is attached.

#### **VEHICLE CITATION DATA**

During the three-month and twelve-month periods ending December 31, 2021, California Highway Patrol issued 274 (57 for unsafe speed) and 660 (278 for unsafe speed) citations, respectively. The numbers of citations for the previous three-month and twelve-month periods ending September 30, 2021, were 170 (106 for unsafe speed) and 473 (266 for unsafe speed). A breakdown of the citations is summarized on the attached charts.