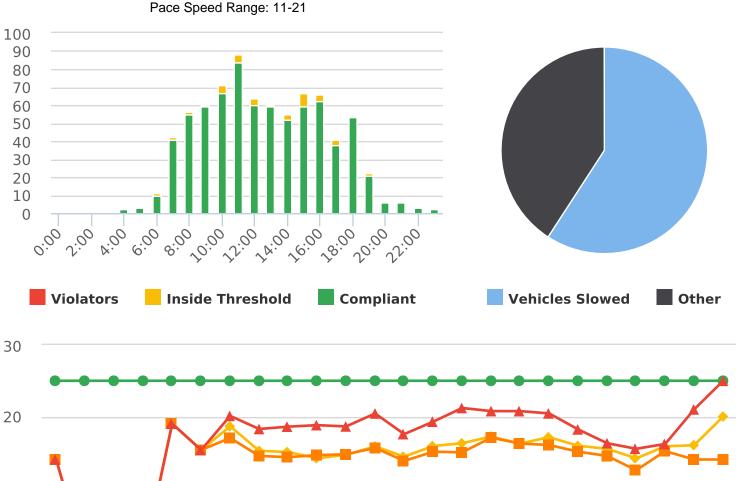

#### VEHICLE SPEED DATA

The four mobile speed monitor/display units were rotated among 17 locations. The measured average speeds in most residential zones were below 25 mph, except for those located at Forest Lodge Road near Majella; Sloat Road near Wranglers; Forest Lake Road near Bristol Curve, Crespi Lane near Del Ciervo, 17-Mile Drive near Ocean, Sunridge Road near Chamisal, and Congress Road near Majella. The average and 85% speeds on those seven highly travelled roads remain near or below 30 mph, and 35 mph, respectively. A chart summarizing the vehicle traffic and speed statistics at the seven locations with higher recorded speeds is attached.

#### **VEHICLE CITATION DATA**

During the three-month and twelve-month periods ending December 31, 2021, California Highway Patrol issued 274 (57 for unsafe speed) and 660 (278 for unsafe speed) citations, respectively. The numbers of citations for the previous three-month and twelve-month periods ending September 30, 2021, were 170 (106 for unsafe speed) and 473 (266 for unsafe speed). A breakdown of the citations is summarized on the attached charts.