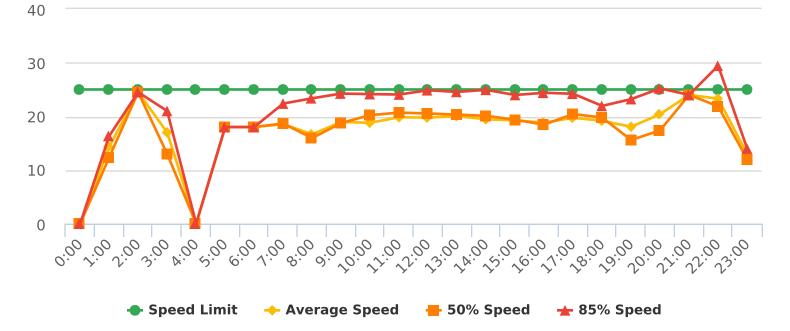

#### Ronda Road, 9E - Ronda Rd. at Spruance Intersection, EB

Start: 2021-10-04 End: 2021-10-11 Times: 0:00-23:59

Violation Threshold: Speed Limit + 10

Speed Range: 1 to 100

#### **Overall Summary**

Total Days of Data: 7 Speed Limit: 25 Average Speed: 23.61 50th Percentile Speed: 23.83

85th Percentile Speed: 27.39 Pace Speed Range: 19-29 Minimum Speed: 5 Maximum Speed: 38

Display Mode: Speed Display Average Volume per Day: 387.6