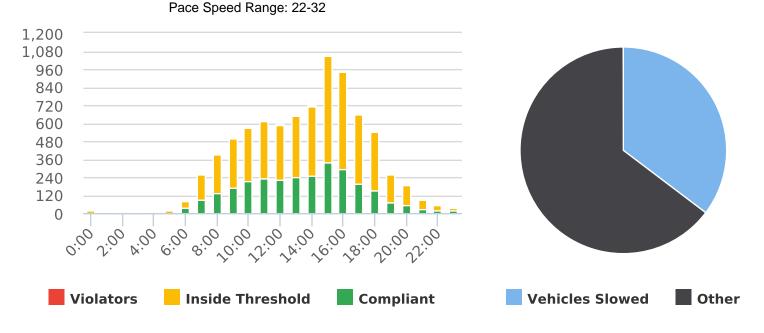

#### **Overall Summary**

Total Days of Data: 7 Speed Limit: 25 Average Speed: 27.13 50th Percentile Speed: 27.83 85th Percentile Speed: 33.15

Pace Speed Range: 24-34

Minimum Speed: 5 Maximum Speed: 56

Display Mode: Speed Display Average Volume per Day: 910.3