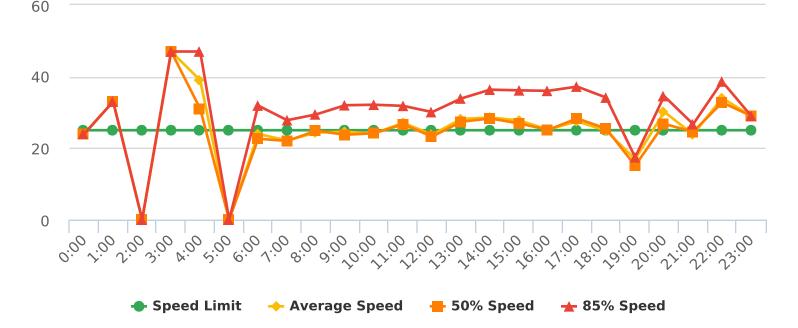

22N Congress Nearby Majella Rd., NB

Start: 2021-10-04 End: 2021-10-11 Times: 0:00-23:59

Violation Threshold: Speed Limit + 10

Speed Range: 1 to 100

#### **Overall Summary**

Total Days of Data: 8 Speed Limit: 25 Average Speed: 24.78 50th Percentile Speed: 25.11 85th Percentile Speed: 29.24 Minimum Speed: 5 Maximum Speed: 51

Display Mode: Speed Display Average Volume per Day: 519.6