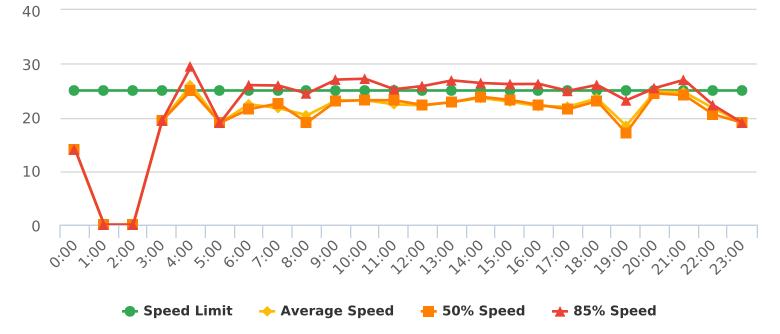

#### Ronda Road, 9E - Ronda Rd. at Spruance Intersection, EB

Start: 2021-10-04 End: 2021-10-11 Times: 0:00-23:59

Violation Threshold: Speed Limit + 10

Speed Range: 1 to 100

#### **Overall Summary**

Total Days of Data: 7 Speed Limit: 25 Average Speed: 23.61 50th Percentile Speed: 23.83

85th Percentile Speed: 27.39 Pace Speed Range: 19-29 Minimum Speed: 5 Maximum Speed: 38

Display Mode: Speed Display Average Volume per Day: 387.6