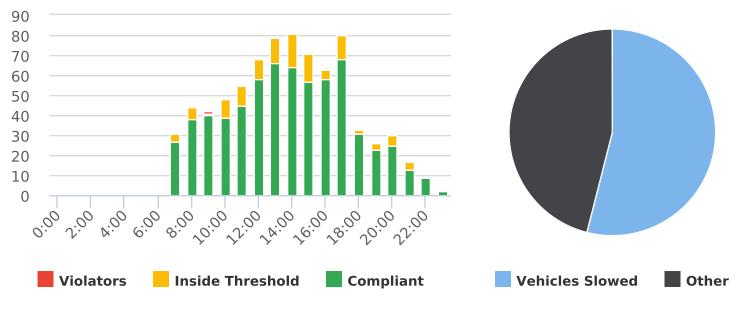

#### CHP Traffic Enforcement Program Number of Citations Issued by Locations Jan 2021 to Dec 2021

#### **VEHICLE CITATION DATA**

During the three-month and twelve-month periods ending December 31, 2021, California Highway Patrol issued 274 (57 for unsafe speed) and 660 (278 for unsafe speed) citations, respectively. The numbers of citations for the previous three-month and twelve-month periods ending September 30, 2021, were 170 (106 for unsafe speed) and 473 (266 for unsafe speed). A breakdown of the citations is summarized on the attached charts.