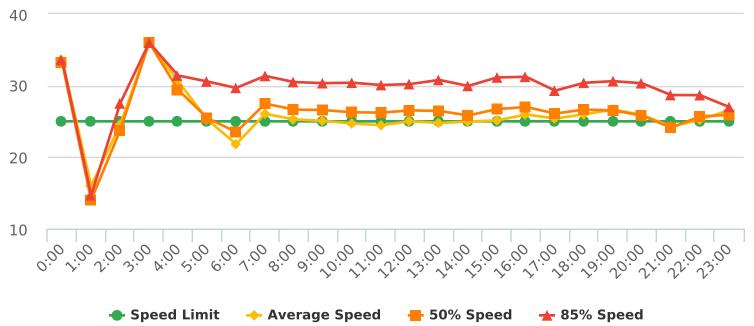

22N Congress Nearby Majella Rd., NB

Start: 2021-10-04 End: 2021-10-11 Times: 0:00-23:59

Violation Threshold: Speed Limit + 10

Speed Range: 1 to 100

#### **Overall Summary**

Total Days of Data: 8 Speed Limit: 25 Average Speed: 24.78 50th Percentile Speed: 25.11 85th Percentile Speed: 29.24 Minimum Speed: 5 Maximum Speed: 51

Display Mode: Speed Display Average Volume per Day: 519.6