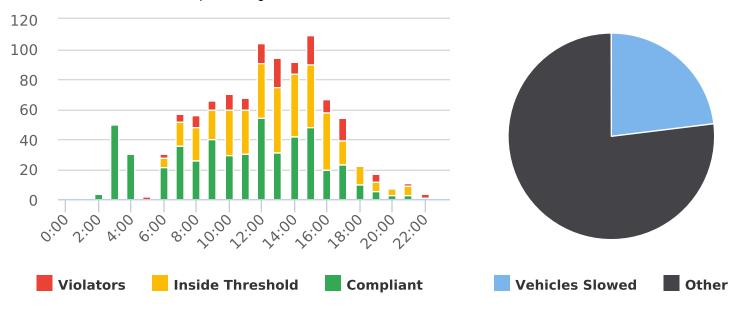

#### Ronda Road, 9E - Ronda Rd. at Spruance Intersection, EB

Start: 2021-10-04 End: 2021-10-11 Times: 0:00-23:59

Violation Threshold: Speed Limit + 10

Speed Range: 1 to 100

#### **Overall Summary**

Total Days of Data: 7 Speed Limit: 25 Average Speed: 23.61 50th Percentile Speed: 23.83

85th Percentile Speed: 27.39 Pace Speed Range: 19-29 Minimum Speed: 5 Maximum Speed: 38

Display Mode: Speed Display Average Volume per Day: 387.6