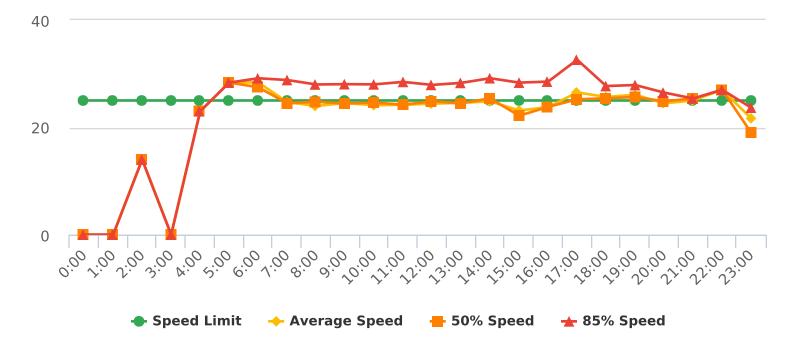

#### VEHICLE SPEED DATA

The four mobile speed monitor/display units were rotated among 17 locations. The measured average speeds in most residential zones were below 25 mph, except for those located at Forest Lodge Road near Majella; Sloat Road near Wranglers; Forest Lake Road near Bristol Curve, Crespi Lane near Del Ciervo, 17-Mile Drive near Ocean, Sunridge Road near Chamisal, and Congress Road near Majella. The average and 85% speeds on those seven highly travelled roads remain near or below 30 mph, and 35 mph, respectively. A chart summarizing the vehicle traffic and speed statistics at the seven locations with higher recorded speeds is attached.

# **Vehicle Traffic and Speed Statistics at Higher Speed Locations October - December 2021**

| Location                            | Travel<br>Direction | Period<br>2021       | Traffic<br>Count | 41-45<br>mph | 46-50<br>mph | Over<br>50 mph |
|-------------------------------------|---------------------|----------------------|------------------|--------------|--------------|----------------|
| Forest Lodge near Majella           | East                | 12/27/21-<br>1/3/22  | 8,765            | 28           | 3            | 0              |
| Sloat Road Near Wranglers           | North               | 11/1 - 11/9          | 10,142           | 24           | 3            | 0              |
| Sloat Road Near Wranglers           | South               | 11/8 - 11/15         | 4,618            | 2            | 0            | 0              |
| Sloat Road Near Wranglers           | North               | 12/27/21 -<br>1/3/22 | 24,742           | 193          | 17           | 0              |
| Forest Lake Road near Bristol Curve | North               | 11/15 - 11/22        | 6,739            | 18           | 2            | 2              |
| Forest Lake Road near Bristol Curve | South               | 11/2 - 11/29         | 5,440            | 16           | 4            | 0              |
| Crespi Lane near Del Ciervo         | North               | 10/4 - 10/12         | 2,068            | 10           | 0            | 0              |
| Crespi Lane near Del Ciervo         | South               | 10/12 - 10/18        | 1,150            | 47           | 11           | 4              |
| Crespi Lane near Del Ciervo         | North               | 11/29 - 12/6         | 765              | 6            | 1            | 0              |
| Crespi Lane near Del Ciervo         | South               | 12/6 - 12/13         | 1,020            | 30           | 10           | 0              |
| 17-Mile Drive near Ocean            | North               | 10/18 - 10/25        | 3,826            | 161          | 34           | 2              |
| 17-Mile Drive near Ocean            | South               | 10/25 - 10/27        | 1,725            | 49           | 10           | 1              |
| 17-Mile Drive near Ocean            | North               | 12/13 - 12/20        | 9,013            | 104          | 22           | 11             |
| 17-Mile Drive near Ocean            | South               | 1219 - 12/26         | 14,562           | 319          | 95           | 39             |
| Sunridge Road near Chamisal         | South               | 10/1 - 10/12         | 7,399            | 7            | 0            | 0              |
| Sunridge Road near Chamisal         | North               | 10/18 - 10/25        | 5,786            | 0            | 0            | 0              |
| Sunridge Road near Chamisal         | South               | 10/25 - 10/31        | 8,297            | 2            | 0            | 1              |
| Sunridge Road near Chamisal         | North               | 12/13 - 12/20        | 9,271            | 1            | 0            | 2              |
| Sunridge Road near Chamisal         | South               | 12/20 - 12/27        | 3,973            | 1            | 0            | 0              |
| Congress near Majella               | North               | 10/4 - 10/12         | 4,249            | 5            | 1            | 1              |
| Congress near Majella               | South               | 10/12 - 10/18        | 6,372            | 81           | 13           | 1              |
| Congress near Majella               | North               | 11/29 - 12/6         | 4,930            | 32           | 7            | 2              |
| Congress near Majella               | South               | 12/6 - 12/13         | 6,434            | 63           | 13           | 3              |
| Total                               |                     |                      | 151,286          | 1,199        | 246          | 69             |
| Percent of Total                    |                     |                      |                  | 0.79%        | 0.16%        | 0.05%          |