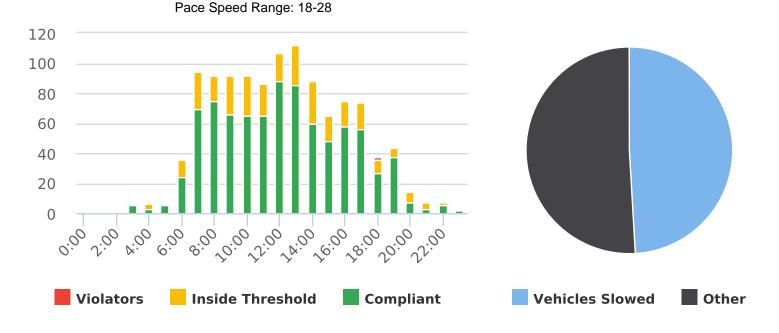

#### Ronda Road, 9E - Ronda Rd. at Spruance Intersection, EB

Start: 2021-10-04 End: 2021-10-11 Times: 0:00-23:59

Violation Threshold: Speed Limit + 10

Speed Range: 1 to 100

#### **Overall Summary**

Total Days of Data: 7 Speed Limit: 25 Average Speed: 23.61 50th Percentile Speed: 23.83

85th Percentile Speed: 27.39 Pace Speed Range: 19-29 Minimum Speed: 5 Maximum Speed: 38

Display Mode: Speed Display Average Volume per Day: 387.6