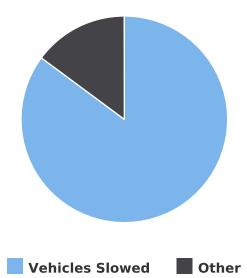

#### **VEHICLE CITATION DATA**

During the three-month and twelve-month periods ending December 31, 2021, California Highway Patrol issued 274 (57 for unsafe speed) and 660 (278 for unsafe speed) citations, respectively. The numbers of citations for the previous three-month and twelve-month periods ending September 30, 2021, were 170 (106 for unsafe speed) and 473 (266 for unsafe speed). A breakdown of the citations is summarized on the attached charts.

Additionally, the number of citations issued for the 12 locations identified by a 2006 DMFPO survey are presented on the attached maps.

Attachments: 1. High Speed Location Chart

2. Citations Chart and Maps