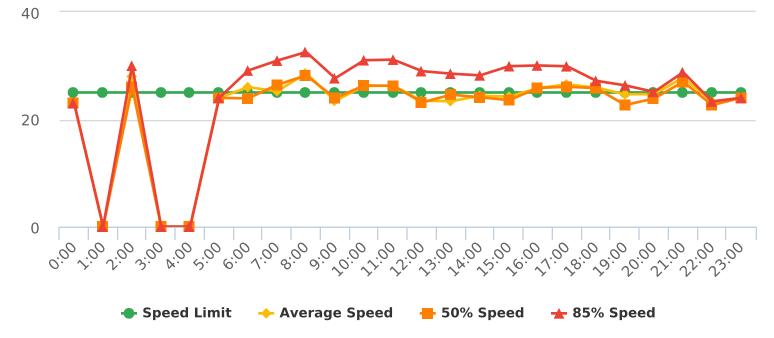

22S Congress Nearby Majella Rd., SB

Start: 2021-10-12 End: 2021-10-18 Times: 0:00-23:59

Violation Threshold: Speed Limit + 10

Speed Range: 1 to 100

#### **Overall Summary**

Total Days of Data: 7 Speed Limit: 25 Average Speed: 27.13 50th Percentile Speed: 27.83 85th Percentile Speed: 33.15

Pace Speed Range: 24-34

Minimum Speed: 5 Maximum Speed: 56

Display Mode: Speed Display Average Volume per Day: 910.3