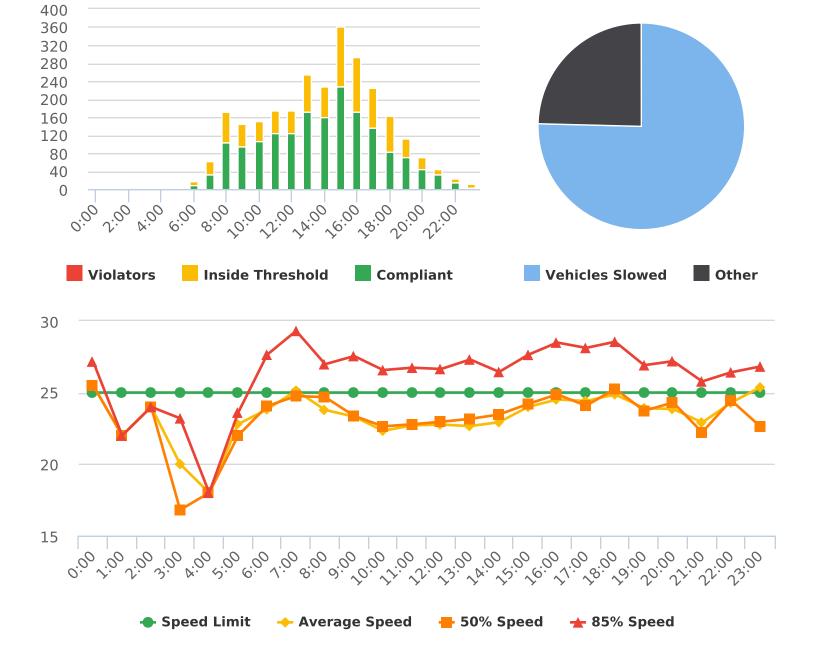

#### Ronda Road, 9E - Ronda Rd. at Spruance Intersection, EB

Start: 2021-10-04 End: 2021-10-11 Times: 0:00-23:59

Violation Threshold: Speed Limit + 10

Speed Range: 1 to 100

#### **Overall Summary**

Total Days of Data: 7 Speed Limit: 25 Average Speed: 23.61 50th Percentile Speed: 23.83

85th Percentile Speed: 27.39 Pace Speed Range: 19-29 Minimum Speed: 5 Maximum Speed: 38

Display Mode: Speed Display Average Volume per Day: 387.6