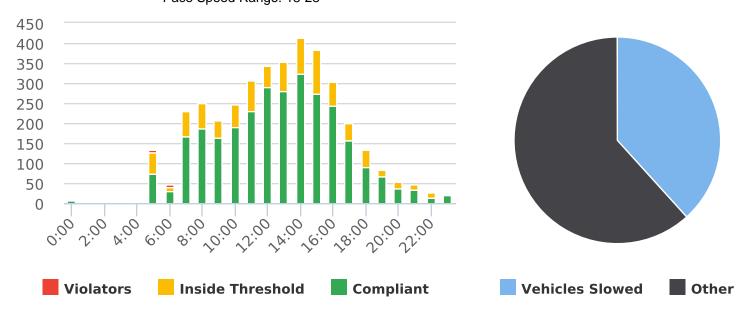

17 Mile Dr, 13N - near Ocean Rd., NB

Start: 2021-10-18 End: 2021-10-25 Times: 0:00-23:59

Violation Threshold: Speed Limit + 10

Speed Range: 1 to 100

#### **Overall Summary**

Total Days of Data: 8 Speed Limit: 25 Average Speed: 29.94 50th Percentile Speed: 30.03 85th Percentile Speed: 35.03 Minimum Speed: 5 Maximum Speed: 58

Display Mode: Speed Display Average Volume per Day: 478.3