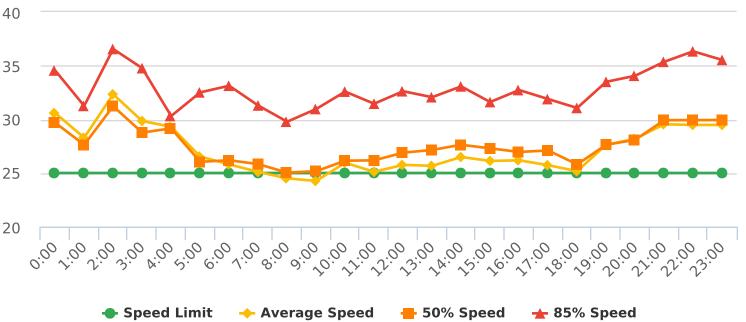

22S Congress Nearby Majella Rd., SB

Start: 2021-12-06 End: 2021-12-13 Times: 0:00-23:59

Violation Threshold: Speed Limit + 10

Speed Range: 1 to 100

#### **Overall Summary**

Total Days of Data: 8 Speed Limit: 25 Average Speed: 26.16

50th Percentile Speed: 26.99 85th Percentile Speed: 32.35 Pace Speed Range: 23-33 Minimum Speed: 5 Maximum Speed: 76

Display Mode: Speed Display Average Volume per Day: 804.3