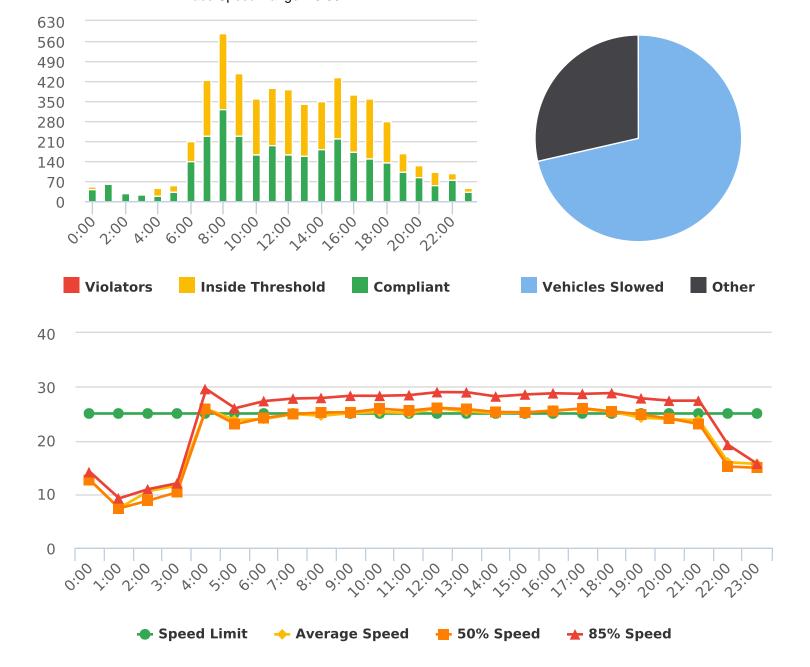

#### **VEHICLE CITATION DATA**

During the three-month and twelve-month periods ending December 31, 2021, California Highway Patrol issued 274 (57 for unsafe speed) and 660 (278 for unsafe speed) citations, respectively. The numbers of citations for the previous three-month and twelve-month periods ending September 30, 2021, were 170 (106 for unsafe speed) and 473 (266 for unsafe speed). A breakdown of the citations is summarized on the attached charts.

Additionally, the number of citations issued for the 12 locations identified by a 2006 DMFPO survey are presented on the attached maps.

Attachments: 1. High Speed Location Chart

2. Citations Chart and Maps

#### CHP Traffic Enforcement Program Number of Citations Issued by Locations Jan 2021 to Dec 2021