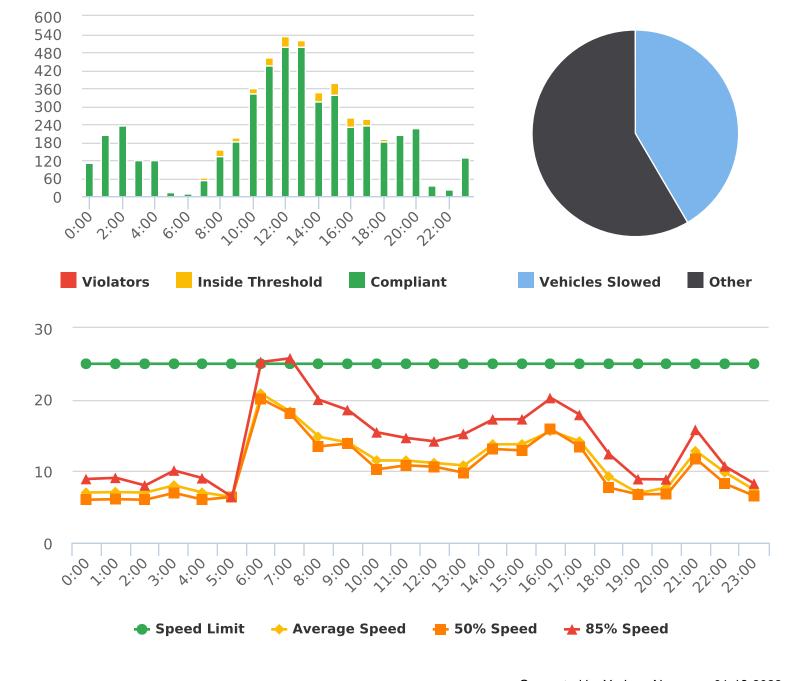

#### Ronda Road, 9E - Ronda Rd. at Spruance Intersection, EB

Start: 2021-10-04 End: 2021-10-11 Times: 0:00-23:59

Violation Threshold: Speed Limit + 10

Speed Range: 1 to 100

#### **Overall Summary**

Total Days of Data: 7 Speed Limit: 25 Average Speed: 23.61 50th Percentile Speed: 23.83

85th Percentile Speed: 27.39 Pace Speed Range: 19-29 Minimum Speed: 5 Maximum Speed: 38

Display Mode: Speed Display Average Volume per Day: 387.6