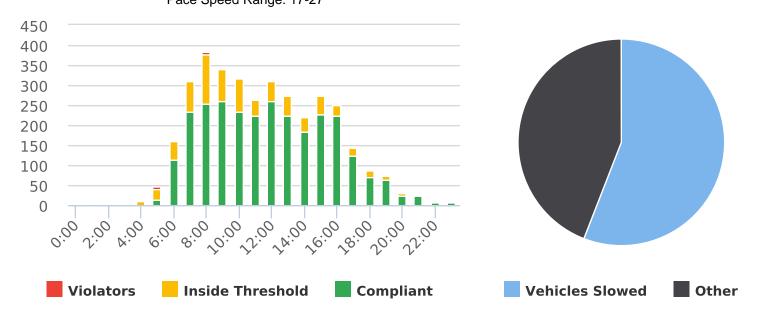

22N Congress Nearby Majella Rd., NB

Start: 2021-10-04 End: 2021-10-11 Times: 0:00-23:59

Violation Threshold: Speed Limit + 10

Speed Range: 1 to 100

#### **Overall Summary**

Total Days of Data: 8 Speed Limit: 25 Average Speed: 24.78 50th Percentile Speed: 25.11 85th Percentile Speed: 29.24 Minimum Speed: 5 Maximum Speed: 51

Display Mode: Speed Display Average Volume per Day: 519.6