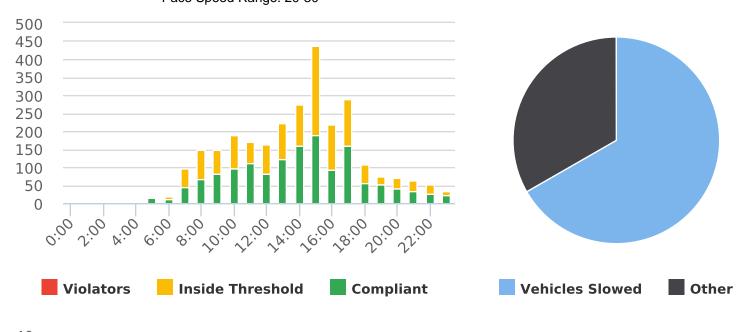

Sundridge Rd. 15S (infront of 4114, close to Chamisal), SB

Start: 2021-10-01 End: 2021-10-07 Times: 0:00-23:59

Violation Threshold: Speed Limit + 10

Speed Range: 1 to 100

#### **Overall Summary**

Total Days of Data: 7 Speed Limit: 25 Average Speed: 24.23 50th Percentile Speed: 24.55

85th Percentile Speed: 27.55 Pace Speed Range: 20-30 Minimum Speed: 5 Maximum Speed: 39

Display Mode: Speed Display Average Volume per Day: 690.7