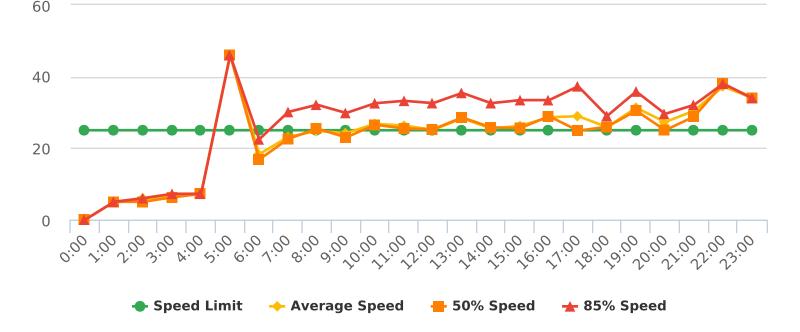

#### Ronda Road, 9E - Ronda Rd. at Spruance Intersection, EB

Start: 2021-10-04 End: 2021-10-11 Times: 0:00-23:59

Violation Threshold: Speed Limit + 10

Speed Range: 1 to 100

#### **Overall Summary**

Total Days of Data: 7 Speed Limit: 25 Average Speed: 23.61 50th Percentile Speed: 23.83

85th Percentile Speed: 27.39 Pace Speed Range: 19-29 Minimum Speed: 5 Maximum Speed: 38

Display Mode: Speed Display Average Volume per Day: 387.6