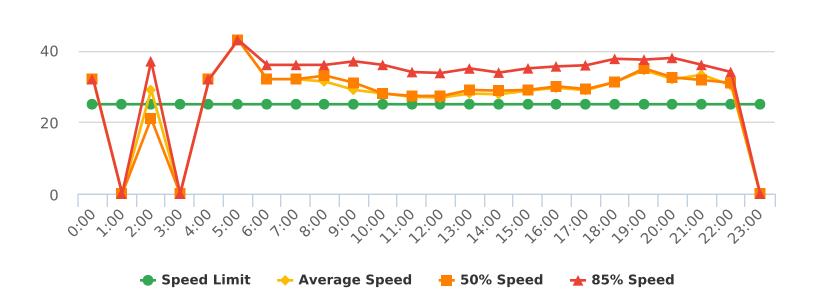

#### **Overall Summary**

Total Days of Data: 7 Speed Limit: 25 Average Speed: 27.13 50th Percentile Speed: 27.83 85th Percentile Speed: 33.15

Pace Speed Range: 24-34

Minimum Speed: 5 Maximum Speed: 56

Display Mode: Speed Display Average Volume per Day: 910.3