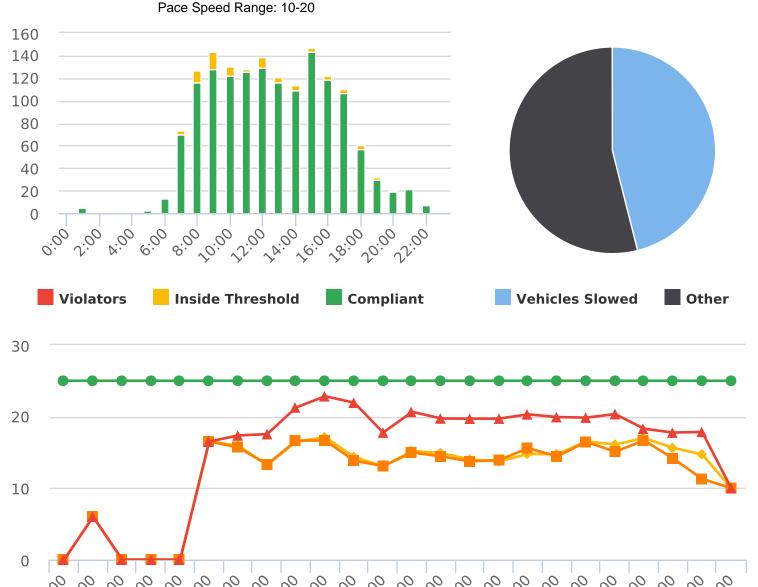

Bird Rock Rd, 14N - near Indian Village, NB

Start: 2021-10-18 End: 2021-10-25 Times: 0:00-23:59

Violation Threshold: Speed Limit + 10

Speed Range: 1 to 100

#### **Overall Summary**

Total Days of Data: 8
Speed Limit: 25
Average Speed: 12.41
50th Percentile Speed: 12.05

85th Percentile Speed: 16.18 Pace Speed Range: 9-19 Minimum Speed: 5 Maximum Speed: 37

Display Mode: Speed Display Average Volume per Day: 446.1