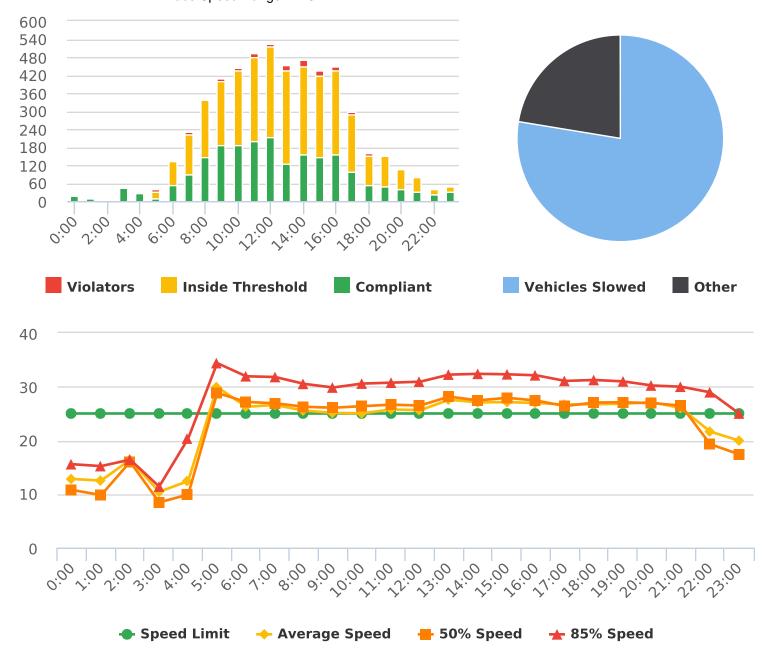

22N Congress Nearby Majella Rd., NB

Start: 2021-10-04 End: 2021-10-11 Times: 0:00-23:59

Violation Threshold: Speed Limit + 10

Speed Range: 1 to 100

#### **Overall Summary**

Total Days of Data: 8 Speed Limit: 25 Average Speed: 24.78 50th Percentile Speed: 25.11 85th Percentile Speed: 29.24 Minimum Speed: 5 Maximum Speed: 51

Display Mode: Speed Display Average Volume per Day: 519.6