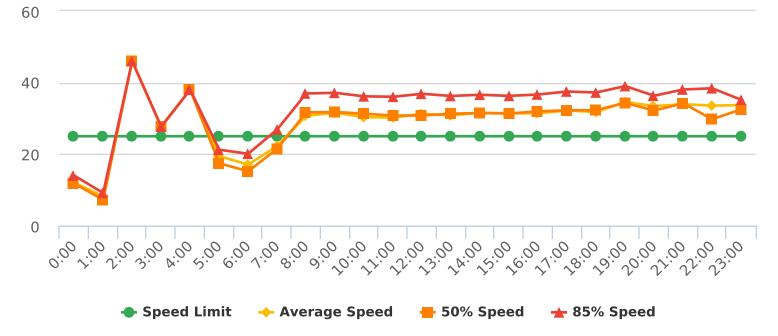

#### Ronda Road, 9E - Ronda Rd. at Spruance Intersection, EB

Start: 2021-10-04 End: 2021-10-11 Times: 0:00-23:59

Violation Threshold: Speed Limit + 10

Speed Range: 1 to 100

#### **Overall Summary**

Total Days of Data: 7 Speed Limit: 25 Average Speed: 23.61 50th Percentile Speed: 23.83

85th Percentile Speed: 27.39 Pace Speed Range: 19-29 Minimum Speed: 5 Maximum Speed: 38

Display Mode: Speed Display Average Volume per Day: 387.6