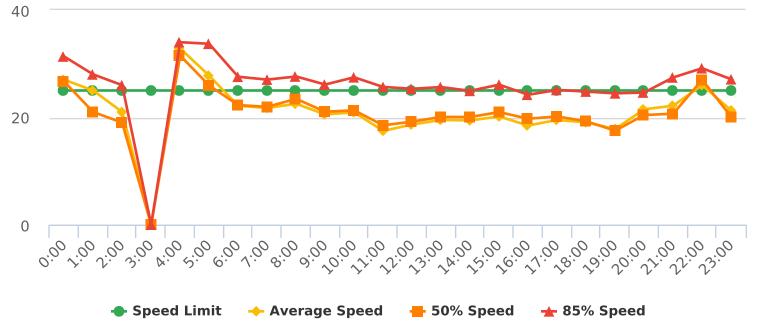

22N Congress Nearby Majella Rd., NB

Start: 2021-10-04 End: 2021-10-11 Times: 0:00-23:59

Violation Threshold: Speed Limit + 10

Speed Range: 1 to 100

#### **Overall Summary**

Total Days of Data: 8 Speed Limit: 25 Average Speed: 24.78 50th Percentile Speed: 25.11 85th Percentile Speed: 29.24 Minimum Speed: 5 Maximum Speed: 51

Display Mode: Speed Display Average Volume per Day: 519.6