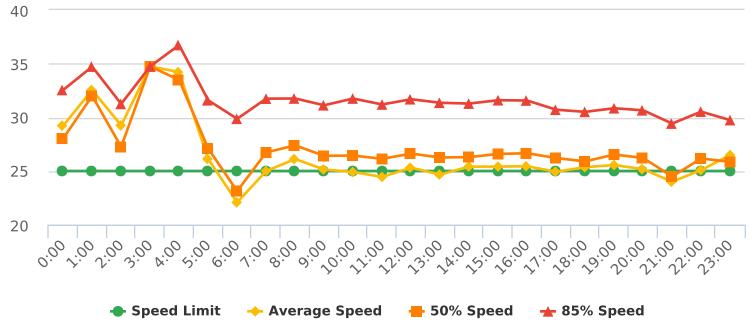

#### **Overall Summary**

Total Days of Data: 7 Speed Limit: 25 Average Speed: 27.13 50th Percentile Speed: 27.83 85th Percentile Speed: 33.15

Pace Speed Range: 24-34

Minimum Speed: 5 Maximum Speed: 56

Display Mode: Speed Display Average Volume per Day: 910.3