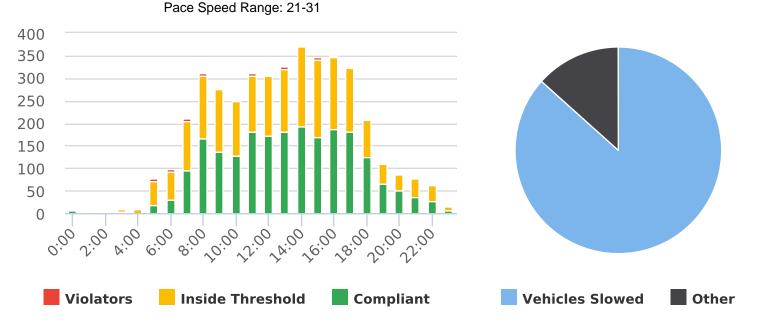

Crespi Lane, 12N - Crespi Ln. near Del Ciervo, NB

Start: 2021-10-04 End: 2021-10-12 Times: 0:00-23:59

Violation Threshold: Speed Limit + 10

Speed Range: 1 to 100

#### **Overall Summary**

Total Days of Data: 9 Speed Limit: 25 Average Speed: 24.46 50th Percentile Speed: 24.56 85th Percentile Speed: 28.4

Pace Speed Range: 20-30

Display Mode: Speed Display Average Volume per Day: 229.8

Total Volume: 2068

Minimum Speed: 5

Maximum Speed: 44