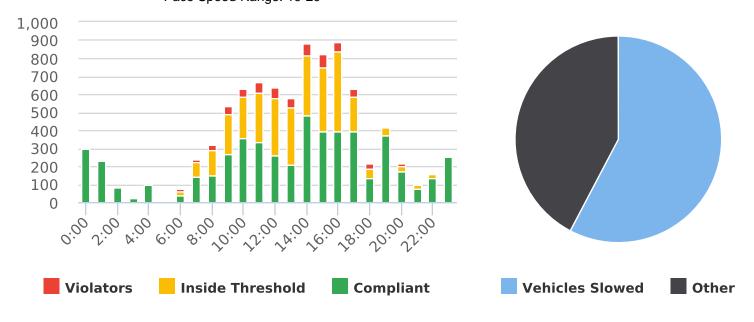

22N Congress Nearby Majella Rd., NB

Start: 2021-10-04 End: 2021-10-11 Times: 0:00-23:59

Violation Threshold: Speed Limit + 10

Speed Range: 1 to 100

#### **Overall Summary**

Total Days of Data: 8 Speed Limit: 25 Average Speed: 24.78 50th Percentile Speed: 25.11 85th Percentile Speed: 29.24 Minimum Speed: 5 Maximum Speed: 51

Display Mode: Speed Display Average Volume per Day: 519.6