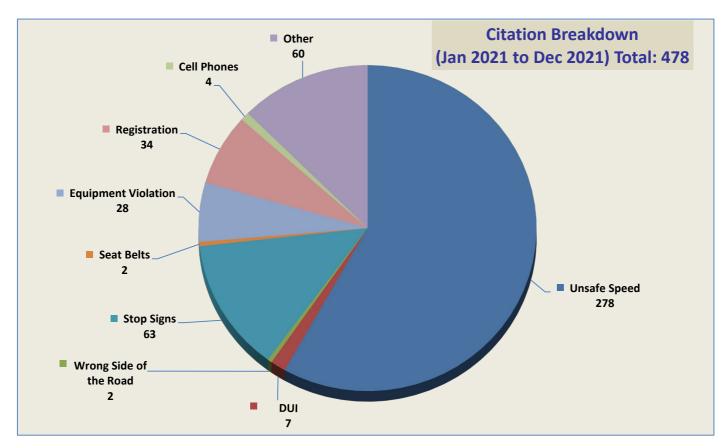

#### **VEHICLE CITATION DATA**

During the three-month and twelve-month periods ending December 31, 2021, California Highway Patrol issued 274 (57 for unsafe speed) and 660 (278 for unsafe speed) citations, respectively. The numbers of citations for the previous three-month and twelve-month periods ending September 30, 2021, were 170 (106 for unsafe speed) and 473 (266 for unsafe speed). A breakdown of the citations is summarized on the attached charts.

Additionally, the number of citations issued for the 12 locations identified by a 2006 DMFPO survey are presented on the attached maps.

Attachments: 1. High Speed Location Chart

2. Citations Chart and Maps