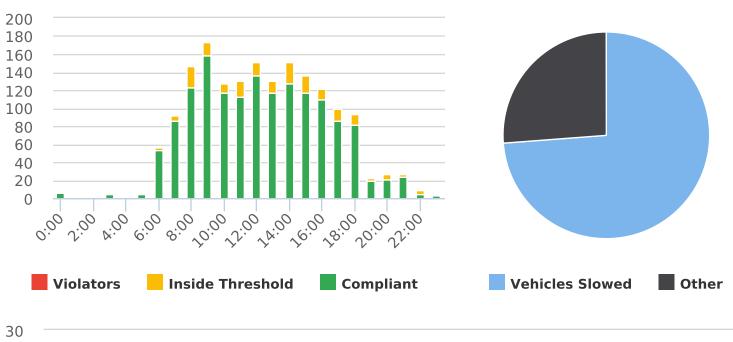

#### Ronda Road, 9E - Ronda Rd. at Spruance Intersection, EB

Start: 2021-10-04 End: 2021-10-11 Times: 0:00-23:59

Violation Threshold: Speed Limit + 10

Speed Range: 1 to 100

#### **Overall Summary**

Total Days of Data: 7 Speed Limit: 25 Average Speed: 23.61 50th Percentile Speed: 23.83

85th Percentile Speed: 27.39 Pace Speed Range: 19-29 Minimum Speed: 5 Maximum Speed: 38

Display Mode: Speed Display Average Volume per Day: 387.6