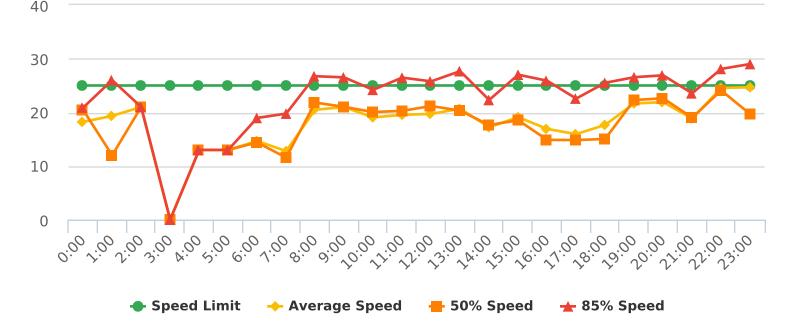

#### **Overall Summary**

Total Days of Data: 7 Speed Limit: 25 Average Speed: 23.61 50th Percentile Speed: 23.83

85th Percentile Speed: 27.39 Pace Speed Range: 19-29 Minimum Speed: 5 Maximum Speed: 38

Display Mode: Speed Display Average Volume per Day: 387.6