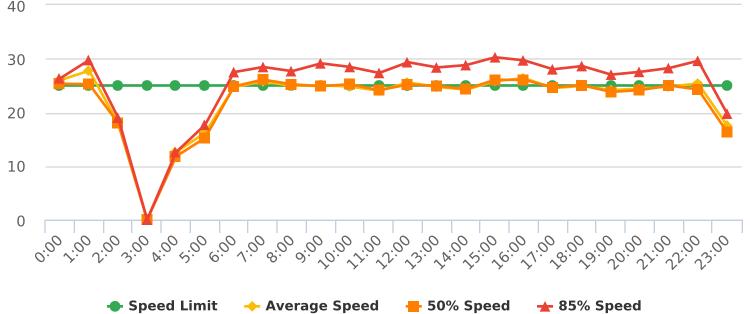

#### Ronda Road, 9E - Ronda Rd. at Spruance Intersection, EB

Start: 2021-10-04 End: 2021-10-11 Times: 0:00-23:59

Violation Threshold: Speed Limit + 10

Speed Range: 1 to 100

#### **Overall Summary**

Total Days of Data: 7 Speed Limit: 25 Average Speed: 23.61 50th Percentile Speed: 23.83

85th Percentile Speed: 27.39 Pace Speed Range: 19-29 Minimum Speed: 5 Maximum Speed: 38

Display Mode: Speed Display Average Volume per Day: 387.6