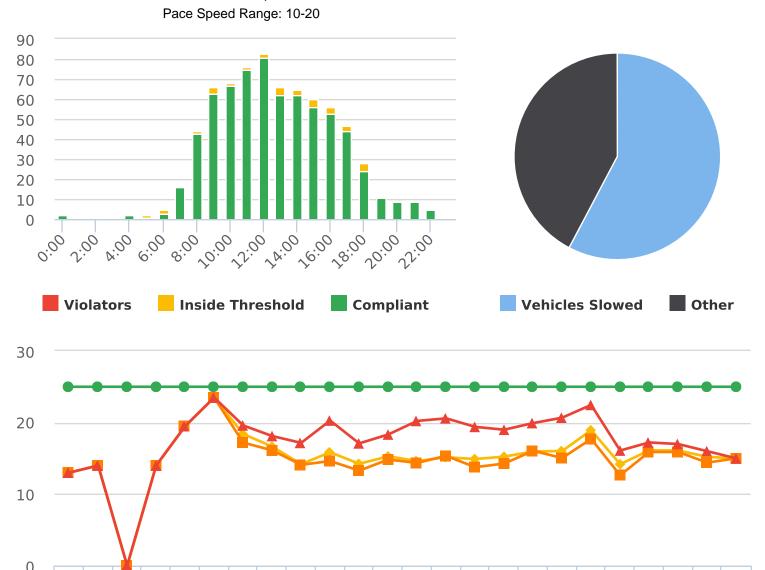

#### Ronda Road, 9E - Ronda Rd. at Spruance Intersection, EB

Start: 2021-10-04 End: 2021-10-11 Times: 0:00-23:59

Violation Threshold: Speed Limit + 10

Speed Range: 1 to 100

#### **Overall Summary**

Total Days of Data: 7 Speed Limit: 25 Average Speed: 23.61 50th Percentile Speed: 23.83

85th Percentile Speed: 27.39 Pace Speed Range: 19-29 Minimum Speed: 5 Maximum Speed: 38

Display Mode: Speed Display Average Volume per Day: 387.6