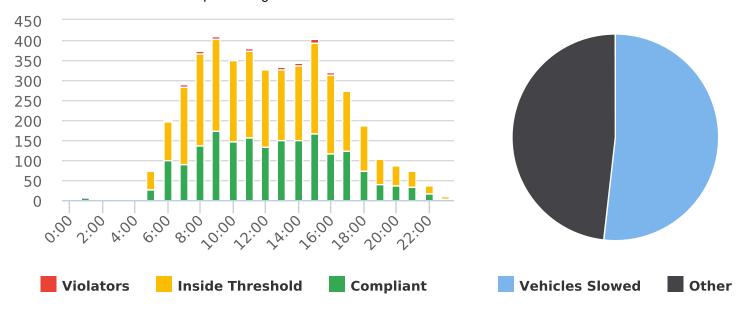

22N Congress Nearby Majella Rd., NB

Start: 2021-10-04 End: 2021-10-11 Times: 0:00-23:59

Violation Threshold: Speed Limit + 10

Speed Range: 1 to 100

#### **Overall Summary**

Total Days of Data: 8 Speed Limit: 25 Average Speed: 24.78 50th Percentile Speed: 25.11 85th Percentile Speed: 29.24 Minimum Speed: 5 Maximum Speed: 51

Display Mode: Speed Display Average Volume per Day: 519.6