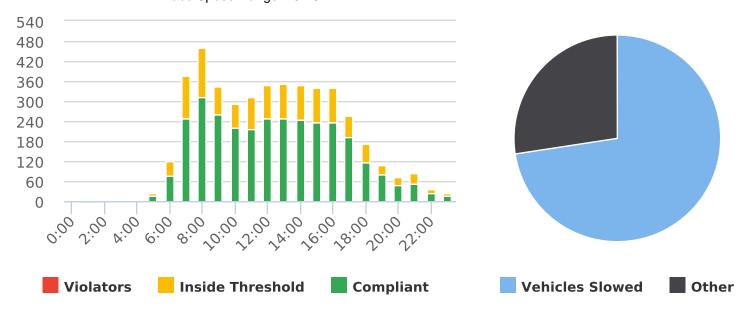

#### Ronda Road, 9E - Ronda Rd. at Spruance Intersection, EB

Start: 2021-10-04 End: 2021-10-11 Times: 0:00-23:59

Violation Threshold: Speed Limit + 10

Speed Range: 1 to 100

#### **Overall Summary**

Total Days of Data: 7 Speed Limit: 25 Average Speed: 23.61 50th Percentile Speed: 23.83

85th Percentile Speed: 27.39 Pace Speed Range: 19-29 Minimum Speed: 5 Maximum Speed: 38

Display Mode: Speed Display Average Volume per Day: 387.6