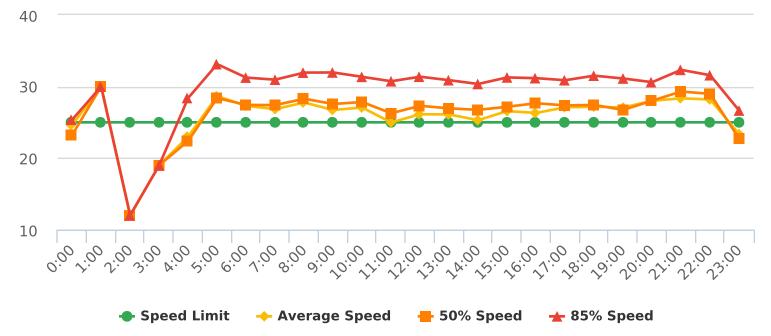

Sloat Road, 1N - Sloat and Lost Barranca, NB

Start: 2021-12-27 End: 2022-01-03 Times: 0:00-23:59

Speed Limit

Violation Threshold: Speed Limit + 10

Speed Range: 1 to 100

#### **Overall Summary**

Total Days of Data: 8 Speed Limit: 25 Average Speed: 15.37 50th Percentile Speed: 14.76 85th Percentile Speed: 19.24 Minimum Speed: 5 Maximum Speed: 36

Display Mode: Speed Display Average Volume per Day: 90.6

Total Volume: 725

Average Speed

50% Speed

85% Speed

Forest Lodge Road, 2E - Forest Lodge near Majella Rd., EB

Start: 2021-12-27 End: 2022-01-03 Times: 0:00-23:59

Violation Threshold: Speed Limit + 10

Speed Range: 1 to 100

#### **Overall Summary**

Total Days of Data: 7 Speed Limit: 25 Average Speed: 26.56

50th Percentile Speed: 26.9 85th Percentile Speed: 31.13 Pace Speed Range: 22-32 Minimum Speed: 5 Maximum Speed: 49

Display Mode: Speed Display Average Volume per Day: 1252.1