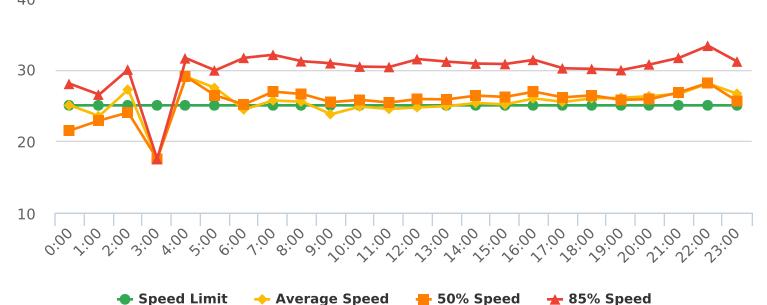

#### Ronda Road, 9E - Ronda Rd. at Spruance Intersection, EB

Start: 2021-10-04 End: 2021-10-11 Times: 0:00-23:59

Violation Threshold: Speed Limit + 10

Speed Range: 1 to 100

#### **Overall Summary**

Total Days of Data: 7 Speed Limit: 25 Average Speed: 23.61 50th Percentile Speed: 23.83

85th Percentile Speed: 27.39 Pace Speed Range: 19-29 Minimum Speed: 5 Maximum Speed: 38

Display Mode: Speed Display Average Volume per Day: 387.6