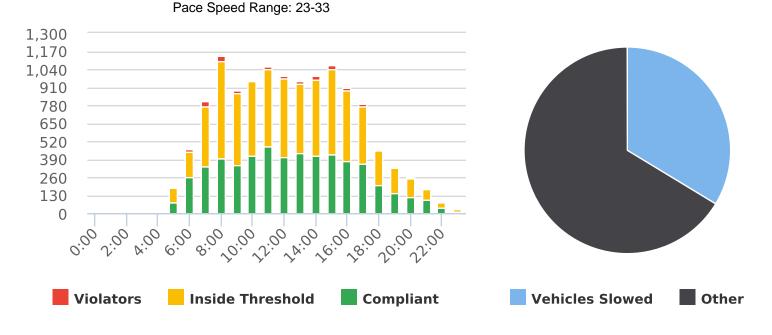

#### Ronda Road, 9E - Ronda Rd. at Spruance Intersection, EB

Start: 2021-10-04 End: 2021-10-11 Times: 0:00-23:59

Violation Threshold: Speed Limit + 10

Speed Range: 1 to 100

#### **Overall Summary**

Total Days of Data: 7 Speed Limit: 25 Average Speed: 23.61 50th Percentile Speed: 23.83

85th Percentile Speed: 27.39 Pace Speed Range: 19-29 Minimum Speed: 5 Maximum Speed: 38

Display Mode: Speed Display Average Volume per Day: 387.6