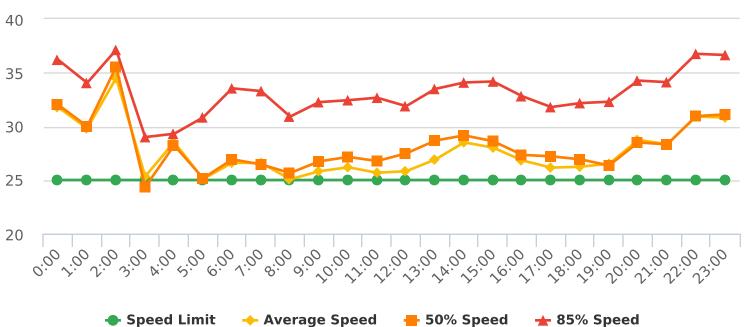

22S Congress Nearby Majella Rd., SB

Start: 2021-10-12 End: 2021-10-18 Times: 0:00-23:59

Violation Threshold: Speed Limit + 10

Speed Range: 1 to 100

#### **Overall Summary**

Total Days of Data: 7 Speed Limit: 25 Average Speed: 27.13 50th Percentile Speed: 27.83 85th Percentile Speed: 33.15

Pace Speed Range: 24-34

Minimum Speed: 5 Maximum Speed: 56

Display Mode: Speed Display Average Volume per Day: 910.3