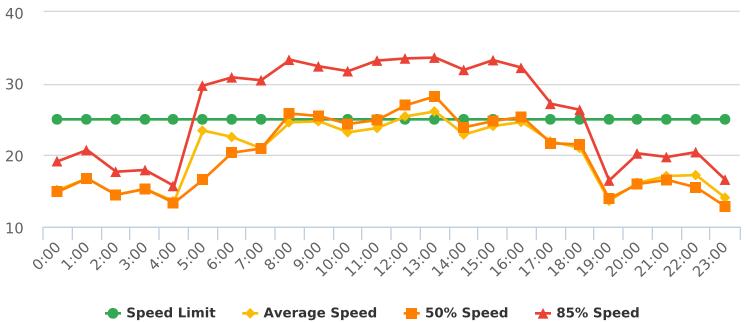

22N Congress Nearby Majella Rd., NB

Start: 2021-10-04 End: 2021-10-11 Times: 0:00-23:59

Violation Threshold: Speed Limit + 10

Speed Range: 1 to 100

#### **Overall Summary**

Total Days of Data: 8 Speed Limit: 25 Average Speed: 24.78 50th Percentile Speed: 25.11 85th Percentile Speed: 29.24 Minimum Speed: 5 Maximum Speed: 51

Display Mode: Speed Display Average Volume per Day: 519.6