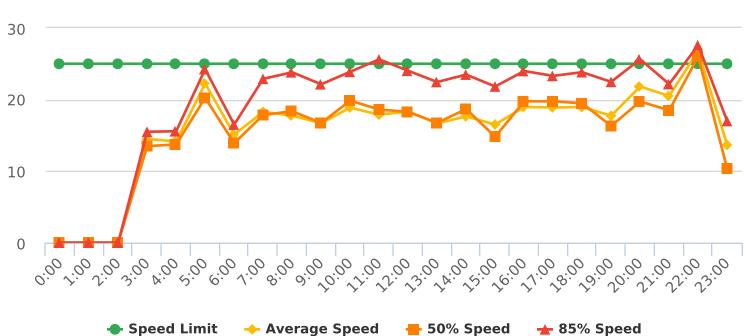

#### Ronda Road, 9E - Ronda Rd. at Spruance Intersection, EB

Start: 2021-10-04 End: 2021-10-11 Times: 0:00-23:59

Violation Threshold: Speed Limit + 10

Speed Range: 1 to 100

#### **Overall Summary**

Total Days of Data: 7 Speed Limit: 25 Average Speed: 23.61 50th Percentile Speed: 23.83

85th Percentile Speed: 27.39 Pace Speed Range: 19-29 Minimum Speed: 5 Maximum Speed: 38

Display Mode: Speed Display Average Volume per Day: 387.6