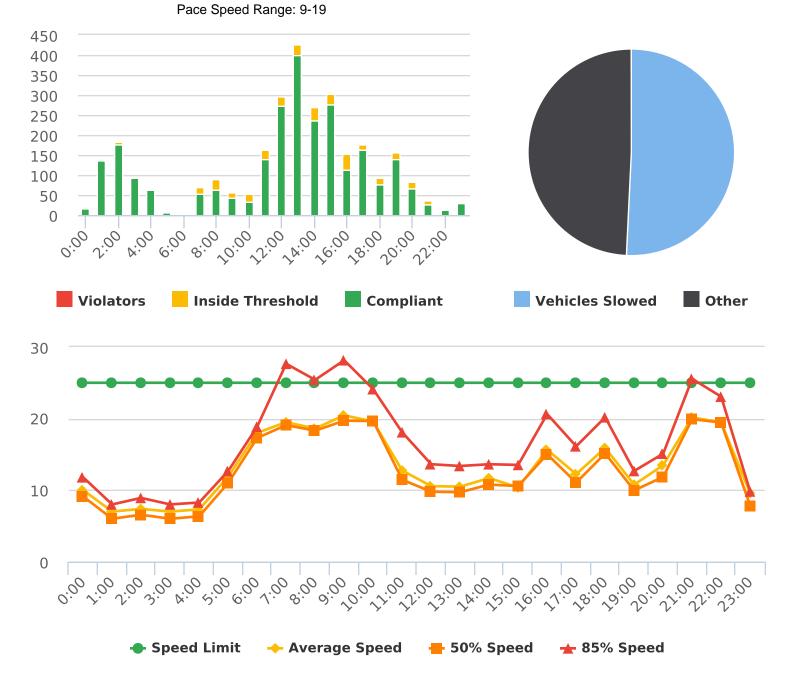

Bird Rock Rd, 14N - near Indian Village, NB

Start: 2021-10-18 End: 2021-10-25 Times: 0:00-23:59

Violation Threshold: Speed Limit + 10

Speed Range: 1 to 100

#### **Overall Summary**

Total Days of Data: 8
Speed Limit: 25
Average Speed: 12.41
50th Percentile Speed: 12.05

85th Percentile Speed: 16.18 Pace Speed Range: 9-19 Minimum Speed: 5 Maximum Speed: 37

Display Mode: Speed Display Average Volume per Day: 446.1