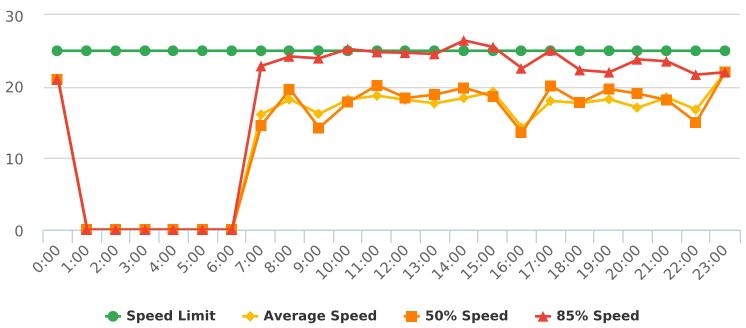

#### Ronda Road, 9E - Ronda Rd. at Spruance Intersection, EB

Start: 2021-10-04 End: 2021-10-11 Times: 0:00-23:59

Violation Threshold: Speed Limit + 10

Speed Range: 1 to 100

#### **Overall Summary**

Total Days of Data: 7 Speed Limit: 25 Average Speed: 23.61 50th Percentile Speed: 23.83

85th Percentile Speed: 27.39 Pace Speed Range: 19-29 Minimum Speed: 5 Maximum Speed: 38

Display Mode: Speed Display Average Volume per Day: 387.6