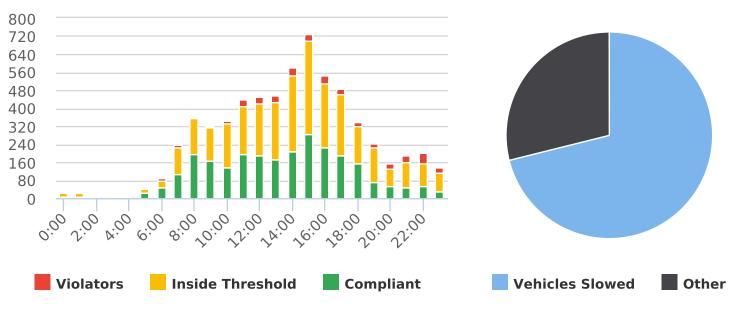

#### **VEHICLE CITATION DATA**

During the three-month and twelve-month periods ending December 31, 2021, California Highway Patrol issued 274 (57 for unsafe speed) and 660 (278 for unsafe speed) citations, respectively. The numbers of citations for the previous three-month and twelve-month periods ending September 30, 2021, were 170 (106 for unsafe speed) and 473 (266 for unsafe speed). A breakdown of the citations is summarized on the attached charts.

Additionally, the number of citations issued for the 12 locations identified by a 2006 DMFPO survey are presented on the attached maps.

Attachments: 1. High Speed Location Chart

2. Citations Chart and Maps

Note: In addition to the citations above, CHP gave 140 verb al warnings and assisted 95 motorist during 2nd Quarter FY 2021-22.

#### CHP Traffic Enforcement Program Number of Citations Issued by Locations Oct 2021 to Dec 2021