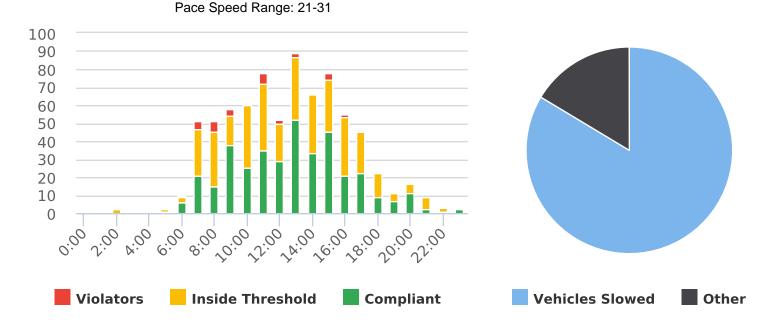

#### Ronda Road, 9E - Ronda Rd. at Spruance Intersection, EB

Start: 2021-10-04 End: 2021-10-11 Times: 0:00-23:59

Violation Threshold: Speed Limit + 10

Speed Range: 1 to 100

#### **Overall Summary**

Total Days of Data: 7 Speed Limit: 25 Average Speed: 23.61 50th Percentile Speed: 23.83

85th Percentile Speed: 27.39 Pace Speed Range: 19-29 Minimum Speed: 5 Maximum Speed: 38

Display Mode: Speed Display Average Volume per Day: 387.6