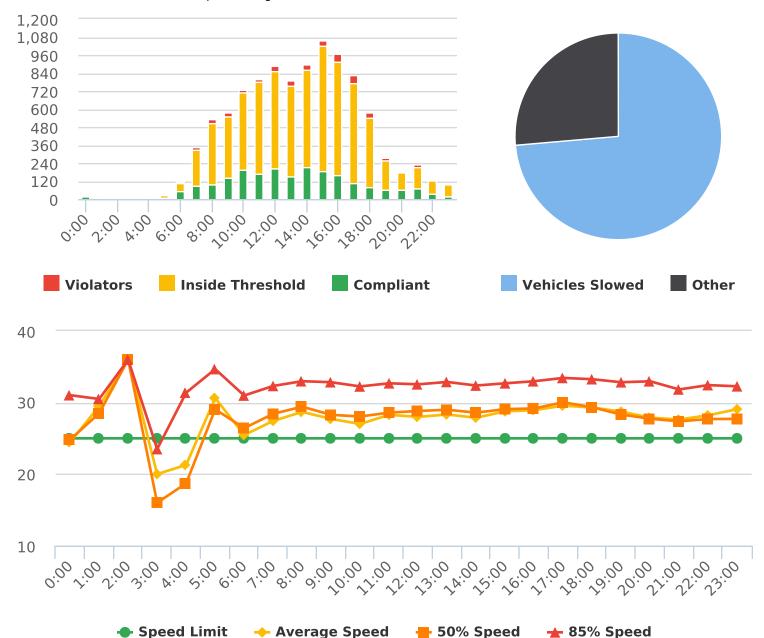

#### **VEHICLE CITATION DATA**

During the three-month and twelve-month periods ending December 31, 2021, California Highway Patrol issued 274 (57 for unsafe speed) and 660 (278 for unsafe speed) citations, respectively. The numbers of citations for the previous three-month and twelve-month periods ending September 30, 2021, were 170 (106 for unsafe speed) and 473 (266 for unsafe speed). A breakdown of the citations is summarized on the attached charts.

Note: In addition to the citations above, CHP gave 140 verb al warnings and assisted 95 motorist during 2nd Quarter FY 2021-22.

#### CHP Traffic Enforcement Program Number of Citations Issued by Locations Oct 2021 to Dec 2021

#### CHP Traffic Enforcement Program Number of Citations Issued by Locations Jan 2021 to Dec 2021