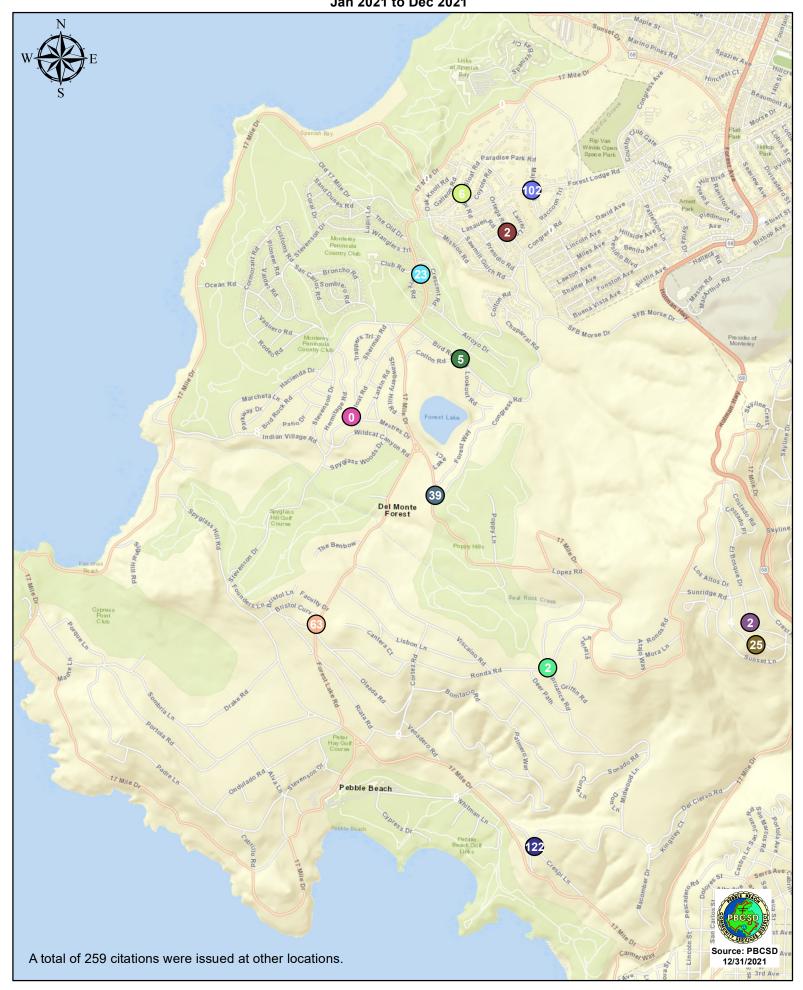

Additionally, the number of citations issued for the 12 locations identified by a 2006 DMFPO survey are presented on the attached maps.

Attachments: 1. High Speed Location Chart

2. Citations Chart and Maps