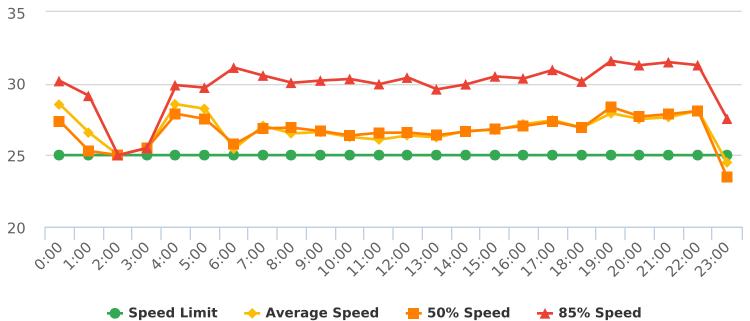

#### **Overall Summary**

Total Days of Data: 7 Speed Limit: 25 Average Speed: 27.13 50th Percentile Speed: 27.83 85th Percentile Speed: 33.15

Pace Speed Range: 24-34

Minimum Speed: 5 Maximum Speed: 56

Display Mode: Speed Display Average Volume per Day: 910.3