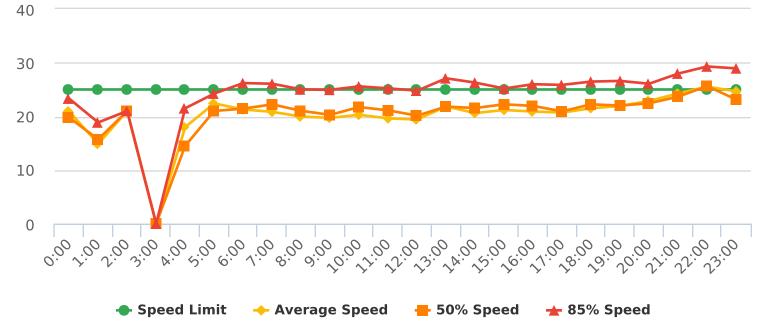

#### Ronda Road, 9E - Ronda Rd. at Spruance Intersection, EB

Start: 2021-10-04 End: 2021-10-11 Times: 0:00-23:59

Violation Threshold: Speed Limit + 10

Speed Range: 1 to 100

#### **Overall Summary**

Total Days of Data: 7 Speed Limit: 25 Average Speed: 23.61 50th Percentile Speed: 23.83

85th Percentile Speed: 27.39 Pace Speed Range: 19-29 Minimum Speed: 5 Maximum Speed: 38

Display Mode: Speed Display Average Volume per Day: 387.6