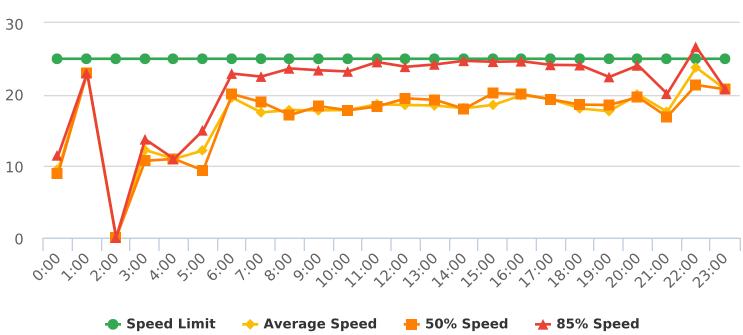

#### Ronda Road, 9E - Ronda Rd. at Spruance Intersection, EB

Start: 2021-10-04 End: 2021-10-11 Times: 0:00-23:59

Violation Threshold: Speed Limit + 10

Speed Range: 1 to 100

#### **Overall Summary**

Total Days of Data: 7 Speed Limit: 25 Average Speed: 23.61 50th Percentile Speed: 23.83

85th Percentile Speed: 27.39 Pace Speed Range: 19-29 Minimum Speed: 5 Maximum Speed: 38

Display Mode: Speed Display Average Volume per Day: 387.6