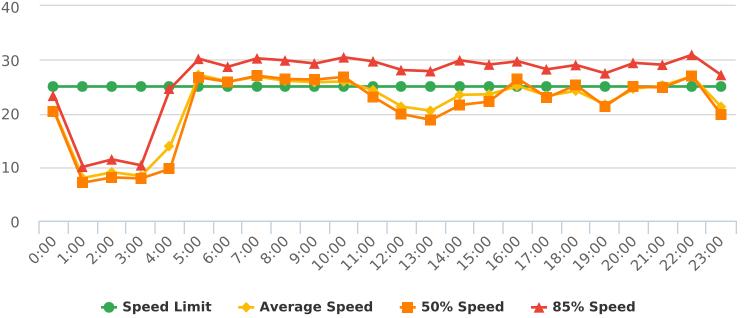

Sundridge Rd. 15S (infront of 4114, close to Chamisal), SB

Start: 2021-10-01 End: 2021-10-07 Times: 0:00-23:59

Violation Threshold: Speed Limit + 10

Speed Range: 1 to 100

#### **Overall Summary**

Total Days of Data: 7 Speed Limit: 25 Average Speed: 24.23 50th Percentile Speed: 24.55

85th Percentile Speed: 27.55 Pace Speed Range: 20-30 Minimum Speed: 5 Maximum Speed: 39

Display Mode: Speed Display Average Volume per Day: 690.7