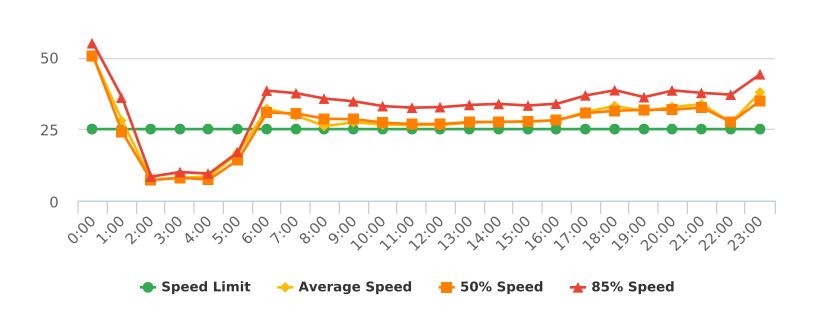

17 Mile Dr. 13S near Ocean Rd., SB

75

Start: 2021-12-19 End: 2021-12-26 Times: 0:00-23:59

Violation Threshold: Speed Limit + 10

Speed Range: 1 to 100

#### **Overall Summary**

Total Days of Data: 7 Speed Limit: 25 Average Speed: 27.3

50th Percentile Speed: 27.52 85th Percentile Speed: 33.46 Pace Speed Range: 23-33 Minimum Speed: 5 Maximum Speed: 69

Display Mode: Speed Display Average Volume per Day: 2080.3