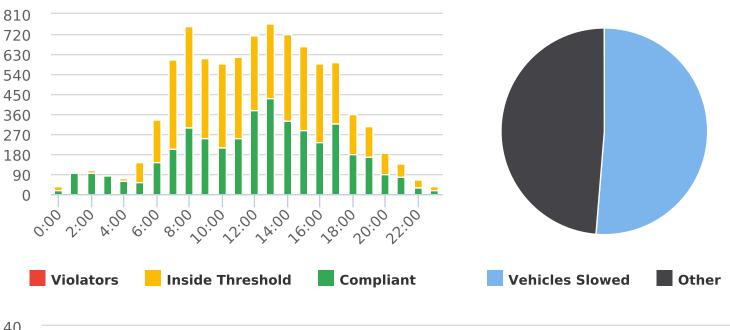

22N Congress Nearby Majella Rd., NB

Start: 2021-10-04 End: 2021-10-11 Times: 0:00-23:59

Violation Threshold: Speed Limit + 10

Speed Range: 1 to 100

#### **Overall Summary**

Total Days of Data: 8 Speed Limit: 25 Average Speed: 24.78 50th Percentile Speed: 25.11 85th Percentile Speed: 29.24 Minimum Speed: 5 Maximum Speed: 51

Display Mode: Speed Display Average Volume per Day: 519.6