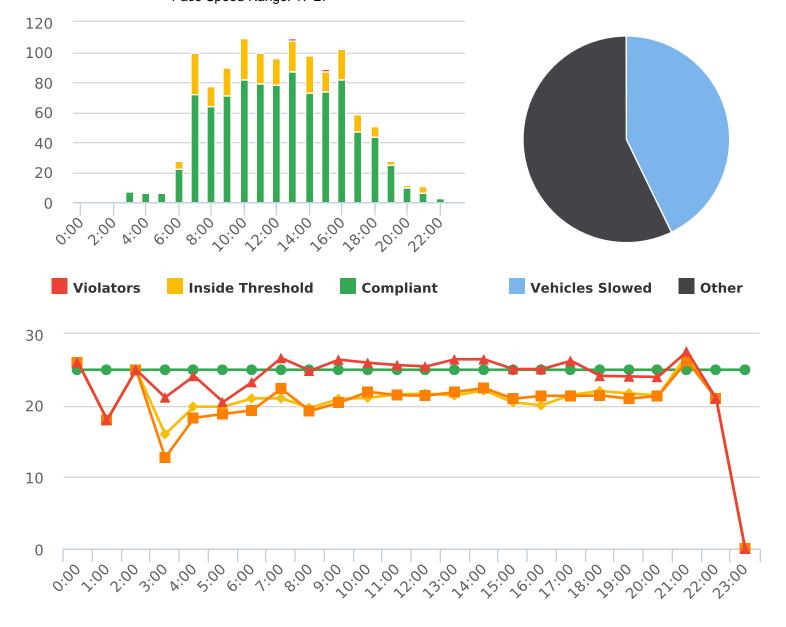

Crespi Lane, 12N - Crespi Ln. near Del Ciervo, NB

Start: 2021-10-04 End: 2021-10-12 Times: 0:00-23:59

Violation Threshold: Speed Limit + 10

Speed Range: 1 to 100

#### **Overall Summary**

Total Days of Data: 9 Speed Limit: 25 Average Speed: 24.46 50th Percentile Speed: 24.56 85th Percentile Speed: 28.4

Pace Speed Range: 20-30

Display Mode: Speed Display Average Volume per Day: 229.8

Total Volume: 2068

Minimum Speed: 5

Maximum Speed: 44