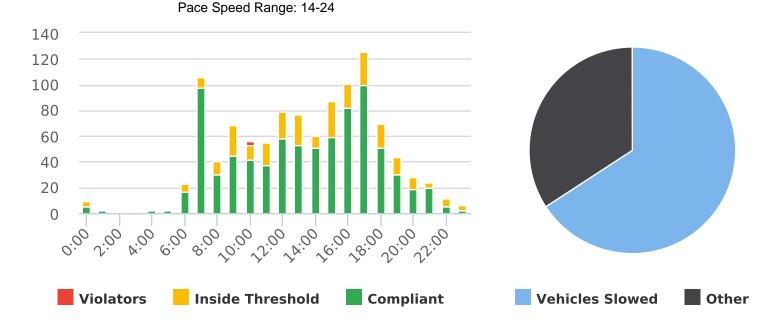

#### **Overall Summary**

Total Days of Data: 7 Speed Limit: 25 Average Speed: 23.61 50th Percentile Speed: 23.83

85th Percentile Speed: 27.39 Pace Speed Range: 19-29 Minimum Speed: 5 Maximum Speed: 38

Display Mode: Speed Display Average Volume per Day: 387.6