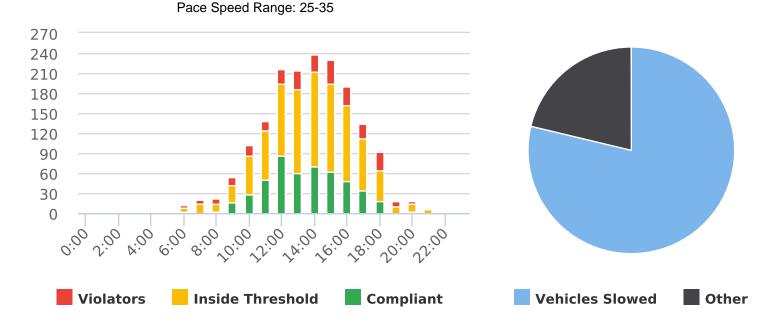

#### **Overall Summary**

Total Days of Data: 7 Speed Limit: 25 Average Speed: 27.13 50th Percentile Speed: 27.83 85th Percentile Speed: 33.15

Pace Speed Range: 24-34

Minimum Speed: 5 Maximum Speed: 56

Display Mode: Speed Display Average Volume per Day: 910.3