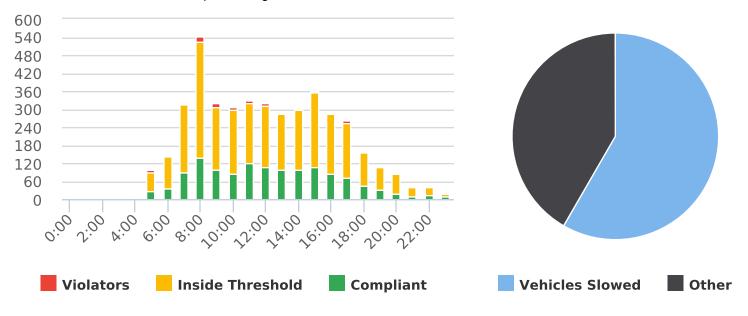

22S Congress Nearby Majella Rd., SB

Start: 2021-10-12 End: 2021-10-18 Times: 0:00-23:59

Violation Threshold: Speed Limit + 10

Speed Range: 1 to 100

#### **Overall Summary**

Total Days of Data: 7 Speed Limit: 25 Average Speed: 27.13 50th Percentile Speed: 27.83 85th Percentile Speed: 33.15

Pace Speed Range: 24-34

Minimum Speed: 5 Maximum Speed: 56

Display Mode: Speed Display Average Volume per Day: 910.3