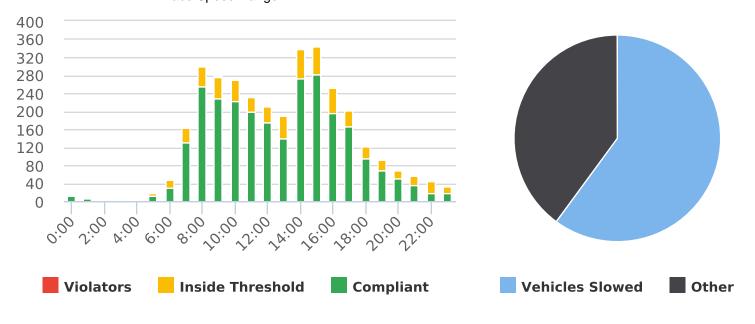

#### Ronda Road, 9E - Ronda Rd. at Spruance Intersection, EB

Start: 2021-10-04 End: 2021-10-11 Times: 0:00-23:59

Violation Threshold: Speed Limit + 10

Speed Range: 1 to 100

#### **Overall Summary**

Total Days of Data: 7 Speed Limit: 25 Average Speed: 23.61 50th Percentile Speed: 23.83

85th Percentile Speed: 27.39 Pace Speed Range: 19-29 Minimum Speed: 5 Maximum Speed: 38

Display Mode: Speed Display Average Volume per Day: 387.6