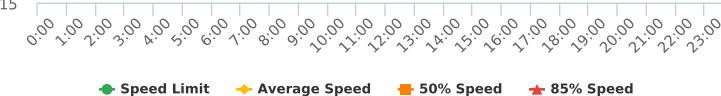

#### **Overall Summary**

Total Days of Data: 7 Speed Limit: 25 Average Speed: 27.13 50th Percentile Speed: 27.83 85th Percentile Speed: 33.15

Pace Speed Range: 24-34

Minimum Speed: 5 Maximum Speed: 56

Display Mode: Speed Display Average Volume per Day: 910.3