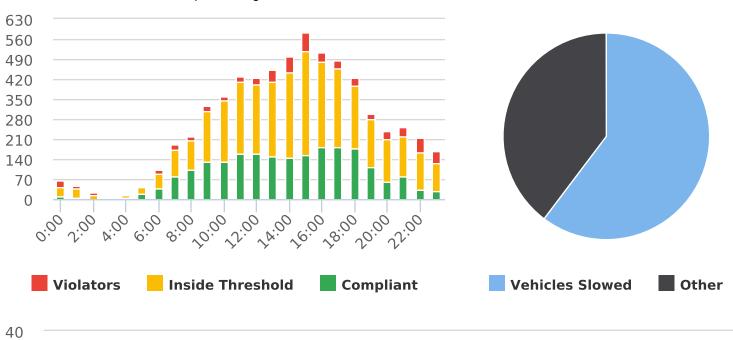

#### **VEHICLE CITATION DATA**

During the three-month and twelve-month periods ending December 31, 2021, California Highway Patrol issued 274 (57 for unsafe speed) and 660 (278 for unsafe speed) citations, respectively. The numbers of citations for the previous three-month and twelve-month periods ending September 30, 2021, were 170 (106 for unsafe speed) and 473 (266 for unsafe speed). A breakdown of the citations is summarized on the attached charts.

Additionally, the number of citations issued for the 12 locations identified by a 2006 DMFPO survey are presented on the attached maps.

Attachments: 1. High Speed Location Chart

2. Citations Chart and Maps

#### CHP Traffic Enforcement Program Number of Citations Issued by Locations Oct 2021 to Dec 2021

#### CHP Traffic Enforcement Program Number of Citations Issued by Locations Jan 2021 to Dec 2021