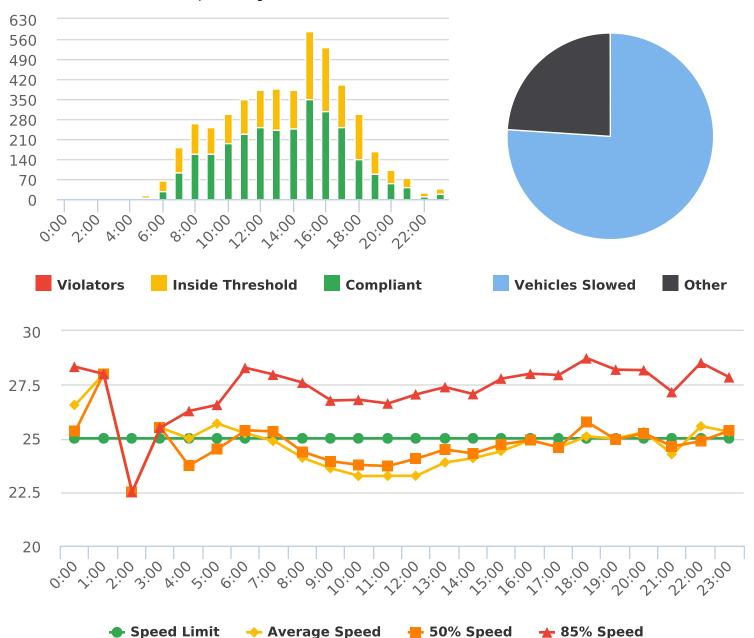

#### VEHICLE SPEED DATA

The four mobile speed monitor/display units were rotated among 17 locations. The measured average speeds in most residential zones were below 25 mph, except for those located at Forest Lodge Road near Majella; Sloat Road near Wranglers; Forest Lake Road near Bristol Curve, Crespi Lane near Del Ciervo, 17-Mile Drive near Ocean, Sunridge Road near Chamisal, and Congress Road near Majella. The average and 85% speeds on those seven highly travelled roads remain near or below 30 mph, and 35 mph, respectively. A chart summarizing the vehicle traffic and speed statistics at the seven locations with higher recorded speeds is attached.

# **Vehicle Traffic and Speed Statistics at Higher Speed Locations October - December 2021**

| Location                            | Travel<br>Direction | Period<br>2021       | Traffic<br>Count | 41-45<br>mph | 46-50<br>mph | Over<br>50 mph |
|-------------------------------------|---------------------|----------------------|------------------|--------------|--------------|----------------|
| Forest Lodge near Majella           | East                | 12/27/21-<br>1/3/22  | 8,765            | 28           | 3            | 0              |
| Sloat Road Near Wranglers           | North               | 11/1 - 11/9          | 10,142           | 24           | 3            | 0              |
| Sloat Road Near Wranglers           | South               | 11/8 - 11/15         | 4,618            | 2            | 0            | 0              |
| Sloat Road Near Wranglers           | North               | 12/27/21 -<br>1/3/22 | 24,742           | 193          | 17           | 0              |
| Forest Lake Road near Bristol Curve | North               | 11/15 - 11/22        | 6,739            | 18           | 2            | 2              |
| Forest Lake Road near Bristol Curve | South               | 11/2 - 11/29         | 5,440            | 16           | 4            | 0              |
| Crespi Lane near Del Ciervo         | North               | 10/4 - 10/12         | 2,068            | 10           | 0            | 0              |
| Crespi Lane near Del Ciervo         | South               | 10/12 - 10/18        | 1,150            | 47           | 11           | 4              |
| Crespi Lane near Del Ciervo         | North               | 11/29 - 12/6         | 765              | 6            | 1            | 0              |
| Crespi Lane near Del Ciervo         | South               | 12/6 - 12/13         | 1,020            | 30           | 10           | 0              |
| 17-Mile Drive near Ocean            | North               | 10/18 - 10/25        | 3,826            | 161          | 34           | 2              |
| 17-Mile Drive near Ocean            | South               | 10/25 - 10/27        | 1,725            | 49           | 10           | 1              |
| 17-Mile Drive near Ocean            | North               | 12/13 - 12/20        | 9,013            | 104          | 22           | 11             |
| 17-Mile Drive near Ocean            | South               | 1219 - 12/26         | 14,562           | 319          | 95           | 39             |
| Sunridge Road near Chamisal         | South               | 10/1 - 10/12         | 7,399            | 7            | 0            | 0              |
| Sunridge Road near Chamisal         | North               | 10/18 - 10/25        | 5,786            | 0            | 0            | 0              |
| Sunridge Road near Chamisal         | South               | 10/25 - 10/31        | 8,297            | 2            | 0            | 1              |
| Sunridge Road near Chamisal         | North               | 12/13 - 12/20        | 9,271            | 1            | 0            | 2              |
| Sunridge Road near Chamisal         | South               | 12/20 - 12/27        | 3,973            | 1            | 0            | 0              |
| Congress near Majella               | North               | 10/4 - 10/12         | 4,249            | 5            | 1            | 1              |
| Congress near Majella               | South               | 10/12 - 10/18        | 6,372            | 81           | 13           | 1              |
| Congress near Majella               | North               | 11/29 - 12/6         | 4,930            | 32           | 7            | 2              |
| Congress near Majella               | South               | 12/6 - 12/13         | 6,434            | 63           | 13           | 3              |
| Total                               |                     |                      | 151,286          | 1,199        | 246          | 69             |
| Percent of Total                    |                     |                      |                  | 0.79%        | 0.16%        | 0.05%          |