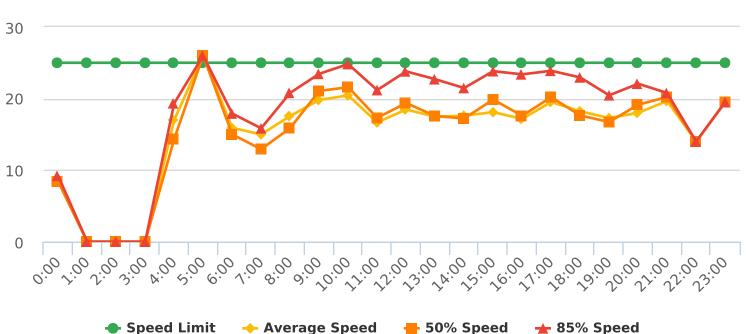

#### Ronda Road, 9E - Ronda Rd. at Spruance Intersection, EB

Start: 2021-10-04 End: 2021-10-11 Times: 0:00-23:59

Violation Threshold: Speed Limit + 10

Speed Range: 1 to 100

#### **Overall Summary**

Total Days of Data: 7 Speed Limit: 25 Average Speed: 23.61 50th Percentile Speed: 23.83

85th Percentile Speed: 27.39 Pace Speed Range: 19-29 Minimum Speed: 5 Maximum Speed: 38

Display Mode: Speed Display Average Volume per Day: 387.6