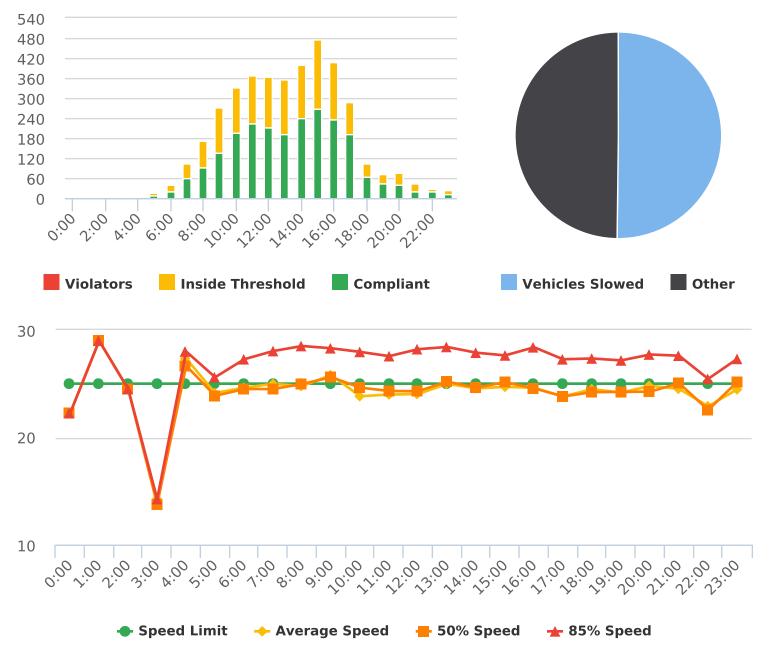

Crespi Lane, 12N - Crespi Ln. near Del Ciervo, NB

Start: 2021-10-04 End: 2021-10-12 Times: 0:00-23:59

Violation Threshold: Speed Limit + 10

Speed Range: 1 to 100

#### **Overall Summary**

Total Days of Data: 9 Speed Limit: 25 Average Speed: 24.46 50th Percentile Speed: 24.56 85th Percentile Speed: 28.4

Pace Speed Range: 20-30

Display Mode: Speed Display Average Volume per Day: 229.8

Total Volume: 2068

Minimum Speed: 5

Maximum Speed: 44