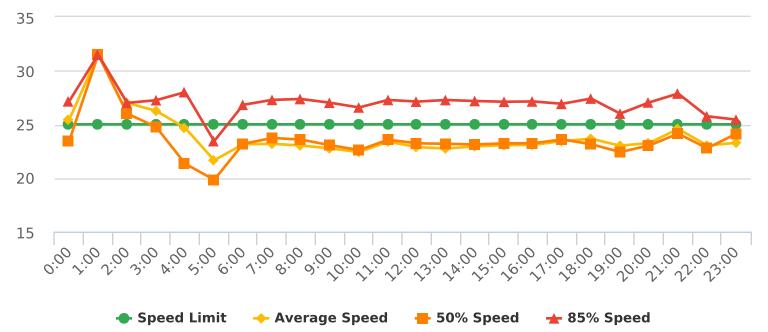

#### Ronda Road, 9E - Ronda Rd. at Spruance Intersection, EB

Start: 2021-10-04 End: 2021-10-11 Times: 0:00-23:59

Violation Threshold: Speed Limit + 10

Speed Range: 1 to 100

#### **Overall Summary**

Total Days of Data: 7 Speed Limit: 25 Average Speed: 23.61 50th Percentile Speed: 23.83

85th Percentile Speed: 27.39 Pace Speed Range: 19-29 Minimum Speed: 5 Maximum Speed: 38

Display Mode: Speed Display Average Volume per Day: 387.6