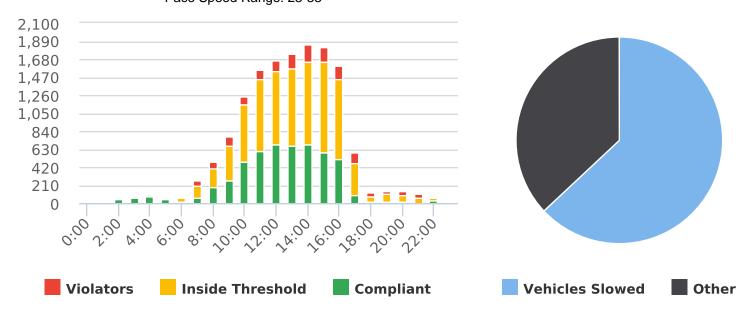

17 Mile Dr. 13S near Ocean Rd., SB

75

Start: 2021-12-19 End: 2021-12-26 Times: 0:00-23:59

Violation Threshold: Speed Limit + 10

Speed Range: 1 to 100

#### **Overall Summary**

Total Days of Data: 7 Speed Limit: 25 Average Speed: 27.3

50th Percentile Speed: 27.52 85th Percentile Speed: 33.46 Pace Speed Range: 23-33 Minimum Speed: 5 Maximum Speed: 69

Display Mode: Speed Display Average Volume per Day: 2080.3