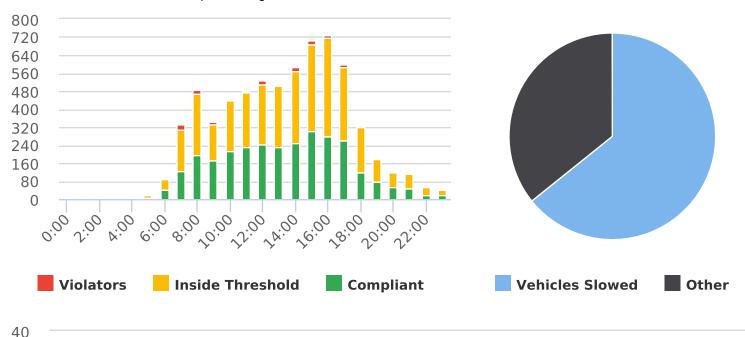

#### Ronda Road, 9E - Ronda Rd. at Spruance Intersection, EB

Start: 2021-10-04 End: 2021-10-11 Times: 0:00-23:59

Violation Threshold: Speed Limit + 10

Speed Range: 1 to 100

#### **Overall Summary**

Total Days of Data: 7 Speed Limit: 25 Average Speed: 23.61 50th Percentile Speed: 23.83

85th Percentile Speed: 27.39 Pace Speed Range: 19-29 Minimum Speed: 5 Maximum Speed: 38

Display Mode: Speed Display Average Volume per Day: 387.6