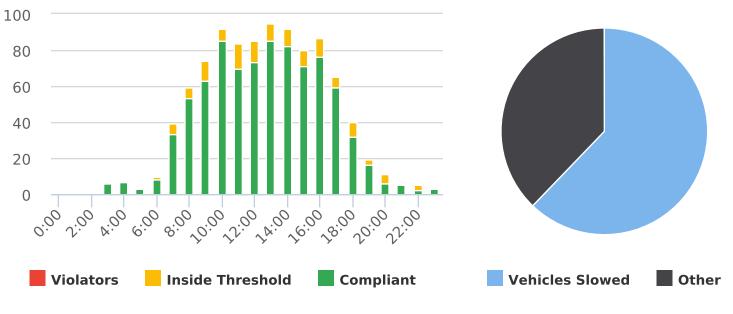

#### VEHICLE SPEED DATA

The four mobile speed monitor/display units were rotated among 17 locations. The measured average speeds in most residential zones were below 25 mph, except for those located at Forest Lodge Road near Majella; Sloat Road near Wranglers; Forest Lake Road near Bristol Curve, Crespi Lane near Del Ciervo, 17-Mile Drive near Ocean, Sunridge Road near Chamisal, and Congress Road near Majella. The average and 85% speeds on those seven highly travelled roads remain near or below 30 mph, and 35 mph, respectively. A chart summarizing the vehicle traffic and speed statistics at the seven locations with higher recorded speeds is attached.

#### **VEHICLE CITATION DATA**

During the three-month and twelve-month periods ending December 31, 2021, California Highway Patrol issued 274 (57 for unsafe speed) and 660 (278 for unsafe speed) citations, respectively. The numbers of citations for the previous three-month and twelve-month periods ending September 30, 2021, were 170 (106 for unsafe speed) and 473 (266 for unsafe speed). A breakdown of the citations is summarized on the attached charts.

#### Ronda Road, 9E - Ronda Rd. at Spruance Intersection, EB

Start: 2021-10-04 End: 2021-10-11 Times: 0:00-23:59

Violation Threshold: Speed Limit + 10

Speed Range: 1 to 100

#### **Overall Summary**

Total Days of Data: 7 Speed Limit: 25 Average Speed: 23.61 50th Percentile Speed: 23.83

85th Percentile Speed: 27.39 Pace Speed Range: 19-29 Minimum Speed: 5 Maximum Speed: 38

Display Mode: Speed Display Average Volume per Day: 387.6