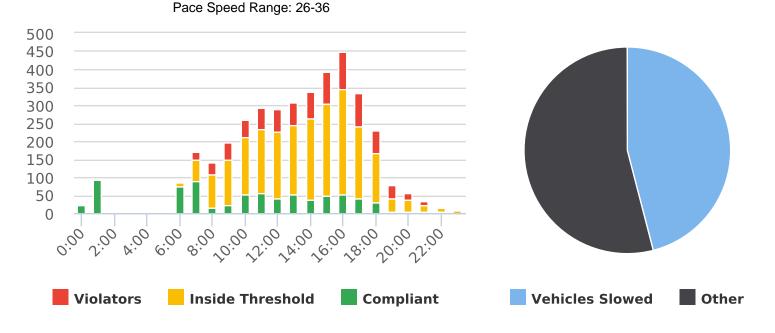

#### Ronda Road, 9E - Ronda Rd. at Spruance Intersection, EB

Start: 2021-10-04 End: 2021-10-11 Times: 0:00-23:59

Violation Threshold: Speed Limit + 10

Speed Range: 1 to 100

#### **Overall Summary**

Total Days of Data: 7 Speed Limit: 25 Average Speed: 23.61 50th Percentile Speed: 23.83

85th Percentile Speed: 27.39 Pace Speed Range: 19-29 Minimum Speed: 5 Maximum Speed: 38

Display Mode: Speed Display Average Volume per Day: 387.6