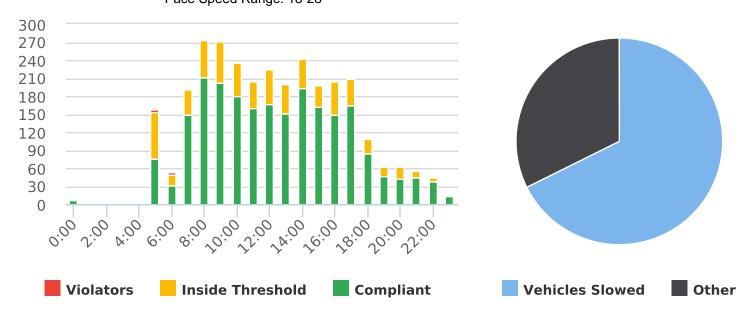

#### VEHICLE SPEED DATA

The four mobile speed monitor/display units were rotated among 17 locations. The measured average speeds in most residential zones were below 25 mph, except for those located at Forest Lodge Road near Majella; Sloat Road near Wranglers; Forest Lake Road near Bristol Curve, Crespi Lane near Del Ciervo, 17-Mile Drive near Ocean, Sunridge Road near Chamisal, and Congress Road near Majella. The average and 85% speeds on those seven highly travelled roads remain near or below 30 mph, and 35 mph, respectively. A chart summarizing the vehicle traffic and speed statistics at the seven locations with higher recorded speeds is attached.

# **Vehicle Traffic and Speed Statistics at Higher Speed Locations October - December 2021**

| Location                            | Travel<br>Direction | Period<br>2021       | Traffic<br>Count | 41-45<br>mph | 46-50<br>mph | Over<br>50 mph |
|-------------------------------------|---------------------|----------------------|------------------|--------------|--------------|----------------|
| Forest Lodge near Majella           | East                | 12/27/21-<br>1/3/22  | 8,765            | 28           | 3            | 0              |
| Sloat Road Near Wranglers           | North               | 11/1 - 11/9          | 10,142           | 24           | 3            | 0              |
| Sloat Road Near Wranglers           | South               | 11/8 - 11/15         | 4,618            | 2            | 0            | 0              |
| Sloat Road Near Wranglers           | North               | 12/27/21 -<br>1/3/22 | 24,742           | 193          | 17           | 0              |
| Forest Lake Road near Bristol Curve | North               | 11/15 - 11/22        | 6,739            | 18           | 2            | 2              |
| Forest Lake Road near Bristol Curve | South               | 11/2 - 11/29         | 5,440            | 16           | 4            | 0              |
| Crespi Lane near Del Ciervo         | North               | 10/4 - 10/12         | 2,068            | 10           | 0            | 0              |
| Crespi Lane near Del Ciervo         | South               | 10/12 - 10/18        | 1,150            | 47           | 11           | 4              |
| Crespi Lane near Del Ciervo         | North               | 11/29 - 12/6         | 765              | 6            | 1            | 0              |
| Crespi Lane near Del Ciervo         | South               | 12/6 - 12/13         | 1,020            | 30           | 10           | 0              |
| 17-Mile Drive near Ocean            | North               | 10/18 - 10/25        | 3,826            | 161          | 34           | 2              |
| 17-Mile Drive near Ocean            | South               | 10/25 - 10/27        | 1,725            | 49           | 10           | 1              |
| 17-Mile Drive near Ocean            | North               | 12/13 - 12/20        | 9,013            | 104          | 22           | 11             |
| 17-Mile Drive near Ocean            | South               | 1219 - 12/26         | 14,562           | 319          | 95           | 39             |
| Sunridge Road near Chamisal         | South               | 10/1 - 10/12         | 7,399            | 7            | 0            | 0              |
| Sunridge Road near Chamisal         | North               | 10/18 - 10/25        | 5,786            | 0            | 0            | 0              |
| Sunridge Road near Chamisal         | South               | 10/25 - 10/31        | 8,297            | 2            | 0            | 1              |
| Sunridge Road near Chamisal         | North               | 12/13 - 12/20        | 9,271            | 1            | 0            | 2              |
| Sunridge Road near Chamisal         | South               | 12/20 - 12/27        | 3,973            | 1            | 0            | 0              |
| Congress near Majella               | North               | 10/4 - 10/12         | 4,249            | 5            | 1            | 1              |
| Congress near Majella               | South               | 10/12 - 10/18        | 6,372            | 81           | 13           | 1              |
| Congress near Majella               | North               | 11/29 - 12/6         | 4,930            | 32           | 7            | 2              |
| Congress near Majella               | South               | 12/6 - 12/13         | 6,434            | 63           | 13           | 3              |
| Total                               |                     |                      | 151,286          | 1,199        | 246          | 69             |
| Percent of Total                    |                     |                      |                  | 0.79%        | 0.16%        | 0.05%          |