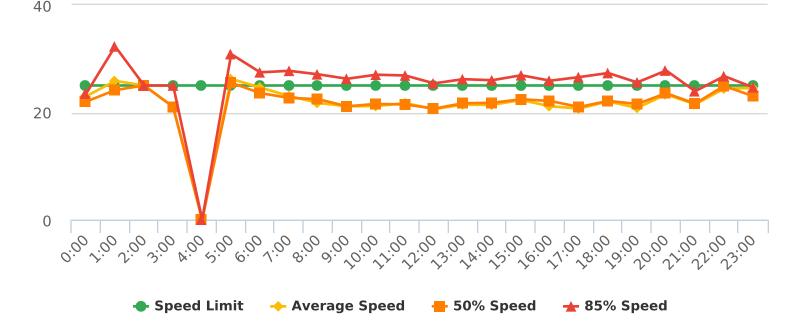

#### Ronda Road, 9E - Ronda Rd. at Spruance Intersection, EB

Start: 2021-10-04 End: 2021-10-11 Times: 0:00-23:59

Violation Threshold: Speed Limit + 10

Speed Range: 1 to 100

#### **Overall Summary**

Total Days of Data: 7 Speed Limit: 25 Average Speed: 23.61 50th Percentile Speed: 23.83

85th Percentile Speed: 27.39 Pace Speed Range: 19-29 Minimum Speed: 5 Maximum Speed: 38

Display Mode: Speed Display Average Volume per Day: 387.6