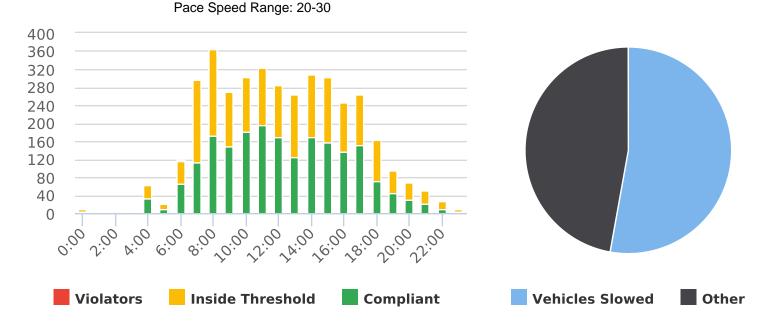

Sundridge Rd. 15S (infront of 4114, close to Chamisal), SB

Start: 2021-10-01 End: 2021-10-07 Times: 0:00-23:59

Violation Threshold: Speed Limit + 10

Speed Range: 1 to 100

#### **Overall Summary**

Total Days of Data: 7 Speed Limit: 25 Average Speed: 24.23 50th Percentile Speed: 24.55

85th Percentile Speed: 27.55 Pace Speed Range: 20-30 Minimum Speed: 5 Maximum Speed: 39

Display Mode: Speed Display Average Volume per Day: 690.7