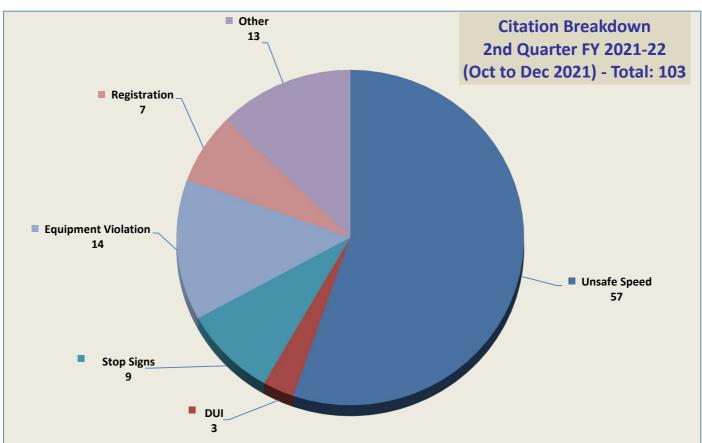

#### **VEHICLE CITATION DATA**

During the three-month and twelve-month periods ending December 31, 2021, California Highway Patrol issued 274 (57 for unsafe speed) and 660 (278 for unsafe speed) citations, respectively. The numbers of citations for the previous three-month and twelve-month periods ending September 30, 2021, were 170 (106 for unsafe speed) and 473 (266 for unsafe speed). A breakdown of the citations is summarized on the attached charts.

Note: In addition to the citations above, CHP gave 140 verb al warnings and assisted 95 motorist during 2nd Quarter FY 2021-22.