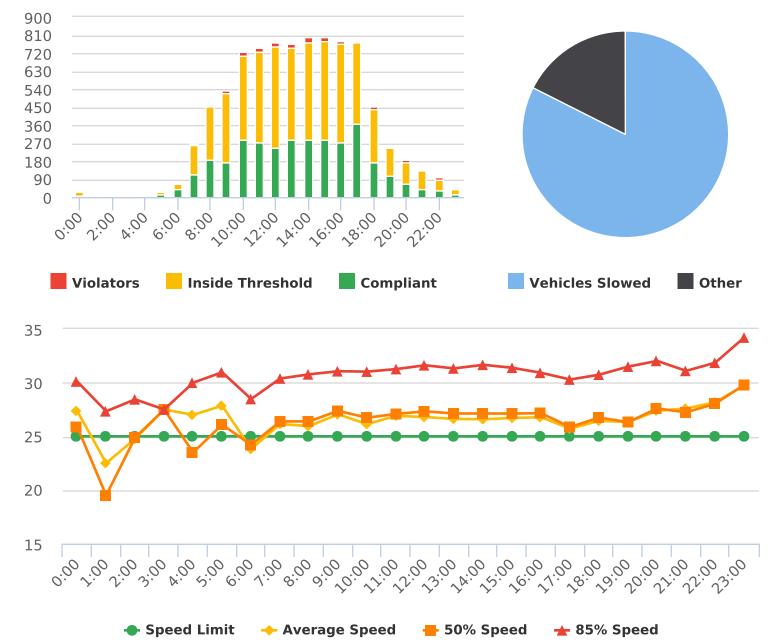

17 Mile Dr, 13N - near Ocean Rd., NB

Start: 2021-10-18 End: 2021-10-25 Times: 0:00-23:59

Violation Threshold: Speed Limit + 10

Speed Range: 1 to 100

#### **Overall Summary**

Total Days of Data: 8 Speed Limit: 25 Average Speed: 29.94 50th Percentile Speed: 30.03 85th Percentile Speed: 35.03 Minimum Speed: 5 Maximum Speed: 58

Display Mode: Speed Display Average Volume per Day: 478.3