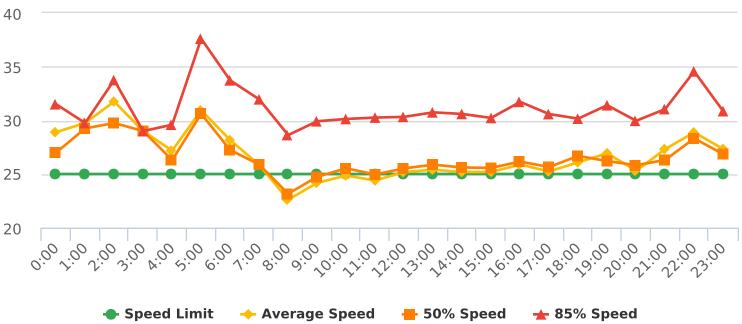

17 Mile Dr, 13N - near Ocean Rd., NB

Start: 2021-10-18 End: 2021-10-25 Times: 0:00-23:59

Violation Threshold: Speed Limit + 10

Speed Range: 1 to 100

#### **Overall Summary**

Total Days of Data: 8 Speed Limit: 25 Average Speed: 29.94 50th Percentile Speed: 30.03 85th Percentile Speed: 35.03 Minimum Speed: 5 Maximum Speed: 58

Display Mode: Speed Display Average Volume per Day: 478.3