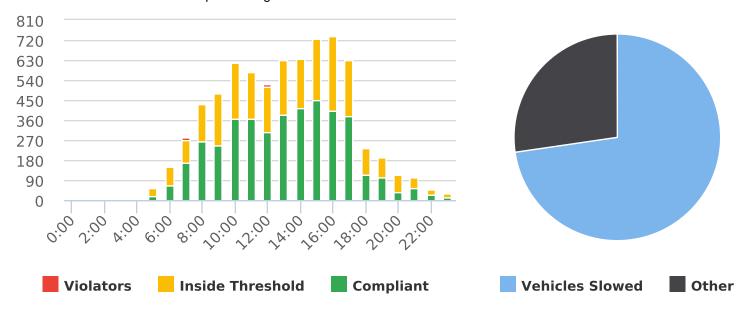

22N Congress Nearby Majella Rd., NB

Start: 2021-10-04 End: 2021-10-11 Times: 0:00-23:59

Violation Threshold: Speed Limit + 10

Speed Range: 1 to 100

#### **Overall Summary**

Total Days of Data: 8 Speed Limit: 25 Average Speed: 24.78 50th Percentile Speed: 25.11 85th Percentile Speed: 29.24 Minimum Speed: 5 Maximum Speed: 51

Display Mode: Speed Display Average Volume per Day: 519.6