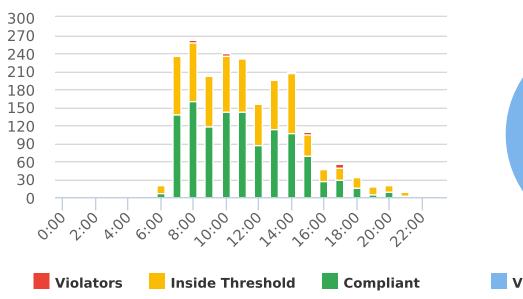

#### **VEHICLE CITATION DATA**

During the three-month and twelve-month periods ending December 31, 2021, California Highway Patrol issued 274 (57 for unsafe speed) and 660 (278 for unsafe speed) citations, respectively. The numbers of citations for the previous three-month and twelve-month periods ending September 30, 2021, were 170 (106 for unsafe speed) and 473 (266 for unsafe speed). A breakdown of the citations is summarized on the attached charts.

Note: In addition to the citations above, CHP gave 140 verb al warnings and assisted 95 motorist during 2nd Quarter FY 2021-22.