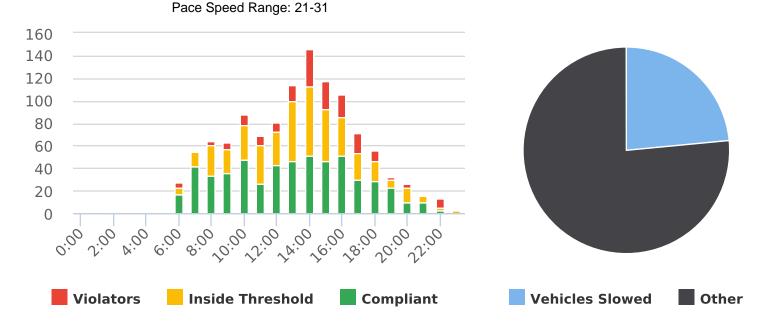

22N Congress Nearby Majella Rd., NB

Start: 2021-10-04 End: 2021-10-11 Times: 0:00-23:59

Violation Threshold: Speed Limit + 10

Speed Range: 1 to 100

#### **Overall Summary**

Total Days of Data: 8 Speed Limit: 25 Average Speed: 24.78 50th Percentile Speed: 25.11 85th Percentile Speed: 29.24 Minimum Speed: 5 Maximum Speed: 51

Display Mode: Speed Display Average Volume per Day: 519.6