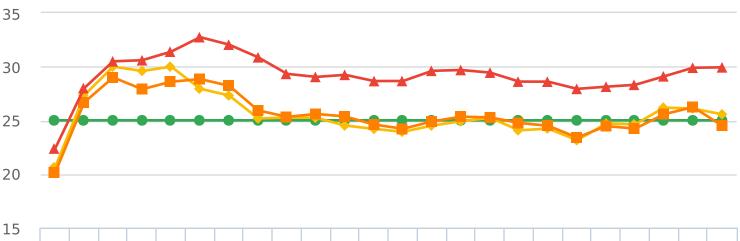

17 Mile Dr, 13N - near Ocean Rd., NB

Start: 2021-10-18 End: 2021-10-25 Times: 0:00-23:59

Violation Threshold: Speed Limit + 10

Speed Range: 1 to 100

#### **Overall Summary**

Total Days of Data: 8 Speed Limit: 25 Average Speed: 29.94 50th Percentile Speed: 30.03 85th Percentile Speed: 35.03 Minimum Speed: 5 Maximum Speed: 58

Display Mode: Speed Display Average Volume per Day: 478.3