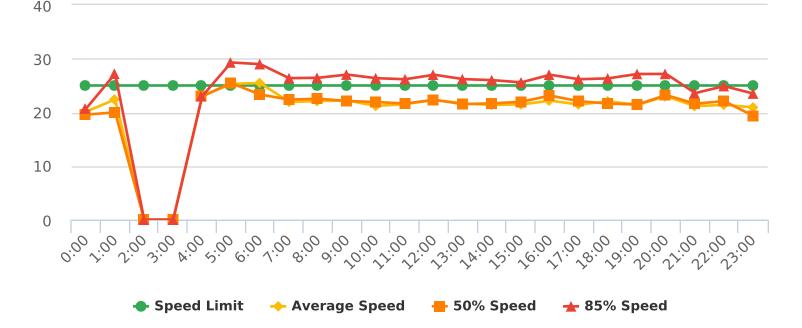

#### VEHICLE SPEED DATA

The four mobile speed monitor/display units were rotated among 17 locations. The measured average speeds in most residential zones were below 25 mph, except for those located at Forest Lodge Road near Majella; Sloat Road near Wranglers; Forest Lake Road near Bristol Curve, Crespi Lane near Del Ciervo, 17-Mile Drive near Ocean, Sunridge Road near Chamisal, and Congress Road near Majella. The average and 85% speeds on those seven highly travelled roads remain near or below 30 mph, and 35 mph, respectively. A chart summarizing the vehicle traffic and speed statistics at the seven locations with higher recorded speeds is attached.

# **Vehicle Traffic and Speed Statistics at Higher Speed Locations October - December 2021**

| Location                            | Travel<br>Direction | Period<br>2021       | Traffic<br>Count | 41-45<br>mph | 46-50<br>mph | Over<br>50 mph |
|-------------------------------------|---------------------|----------------------|------------------|--------------|--------------|----------------|
| Forest Lodge near Majella           | East                | 12/27/21-<br>1/3/22  | 8,765            | 28           | 3            | 0              |
| Sloat Road Near Wranglers           | North               | 11/1 - 11/9          | 10,142           | 24           | 3            | 0              |
| Sloat Road Near Wranglers           | South               | 11/8 - 11/15         | 4,618            | 2            | 0            | 0              |
| Sloat Road Near Wranglers           | North               | 12/27/21 -<br>1/3/22 | 24,742           | 193          | 17           | 0              |
| Forest Lake Road near Bristol Curve | North               | 11/15 - 11/22        | 6,739            | 18           | 2            | 2              |
| Forest Lake Road near Bristol Curve | South               | 11/2 - 11/29         | 5,440            | 16           | 4            | 0              |
| Crespi Lane near Del Ciervo         | North               | 10/4 - 10/12         | 2,068            | 10           | 0            | 0              |
| Crespi Lane near Del Ciervo         | South               | 10/12 - 10/18        | 1,150            | 47           | 11           | 4              |
| Crespi Lane near Del Ciervo         | North               | 11/29 - 12/6         | 765              | 6            | 1            | 0              |
| Crespi Lane near Del Ciervo         | South               | 12/6 - 12/13         | 1,020            | 30           | 10           | 0              |
| 17-Mile Drive near Ocean            | North               | 10/18 - 10/25        | 3,826            | 161          | 34           | 2              |
| 17-Mile Drive near Ocean            | South               | 10/25 - 10/27        | 1,725            | 49           | 10           | 1              |
| 17-Mile Drive near Ocean            | North               | 12/13 - 12/20        | 9,013            | 104          | 22           | 11             |
| 17-Mile Drive near Ocean            | South               | 1219 - 12/26         | 14,562           | 319          | 95           | 39             |
| Sunridge Road near Chamisal         | South               | 10/1 - 10/12         | 7,399            | 7            | 0            | 0              |
| Sunridge Road near Chamisal         | North               | 10/18 - 10/25        | 5,786            | 0            | 0            | 0              |
| Sunridge Road near Chamisal         | South               | 10/25 - 10/31        | 8,297            | 2            | 0            | 1              |
| Sunridge Road near Chamisal         | North               | 12/13 - 12/20        | 9,271            | 1            | 0            | 2              |
| Sunridge Road near Chamisal         | South               | 12/20 - 12/27        | 3,973            | 1            | 0            | 0              |
| Congress near Majella               | North               | 10/4 - 10/12         | 4,249            | 5            | 1            | 1              |
| Congress near Majella               | South               | 10/12 - 10/18        | 6,372            | 81           | 13           | 1              |
| Congress near Majella               | North               | 11/29 - 12/6         | 4,930            | 32           | 7            | 2              |
| Congress near Majella               | South               | 12/6 - 12/13         | 6,434            | 63           | 13           | 3              |
| Total                               |                     |                      | 151,286          | 1,199        | 246          | 69             |
| Percent of Total                    |                     |                      |                  | 0.79%        | 0.16%        | 0.05%          |