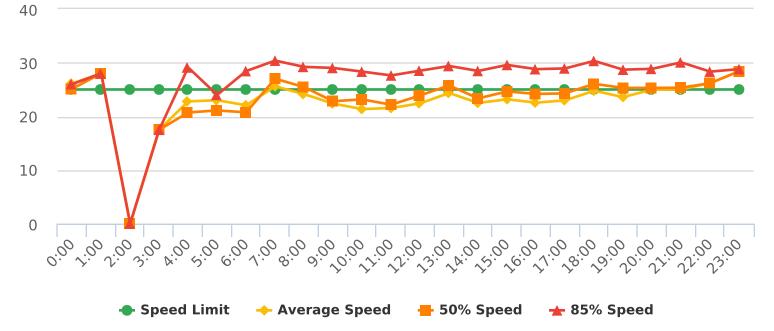

Sundridge Rd. 15S (infront of 4114, close to Chamisal), SB

Start: 2021-10-01 End: 2021-10-07 Times: 0:00-23:59

Violation Threshold: Speed Limit + 10

Speed Range: 1 to 100

#### **Overall Summary**

Total Days of Data: 7 Speed Limit: 25 Average Speed: 24.23 50th Percentile Speed: 24.55

85th Percentile Speed: 27.55 Pace Speed Range: 20-30 Minimum Speed: 5 Maximum Speed: 39

Display Mode: Speed Display Average Volume per Day: 690.7