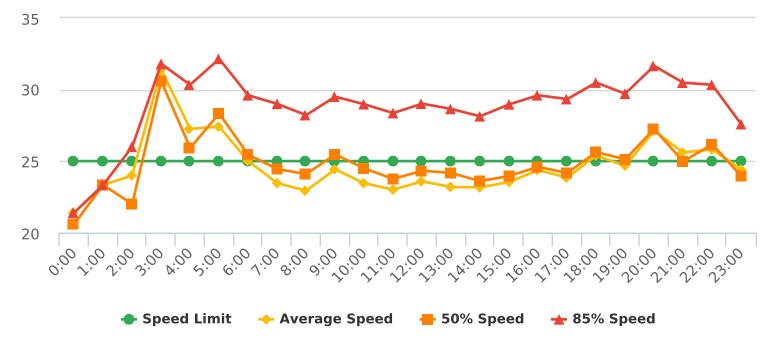

22N Congress Nearby Majella Rd., NB

Start: 2021-10-04 End: 2021-10-11 Times: 0:00-23:59

Violation Threshold: Speed Limit + 10

Speed Range: 1 to 100

#### **Overall Summary**

Total Days of Data: 8 Speed Limit: 25 Average Speed: 24.78 50th Percentile Speed: 25.11 85th Percentile Speed: 29.24 Minimum Speed: 5 Maximum Speed: 51

Display Mode: Speed Display Average Volume per Day: 519.6