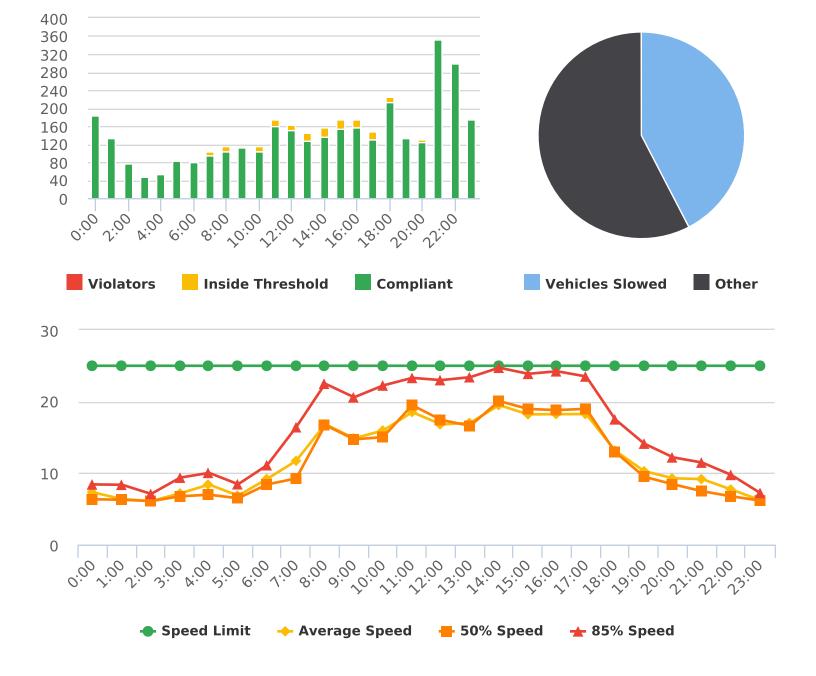

#### **VEHICLE CITATION DATA**

During the three-month and twelve-month periods ending December 31, 2021, California Highway Patrol issued 274 (57 for unsafe speed) and 660 (278 for unsafe speed) citations, respectively. The numbers of citations for the previous three-month and twelve-month periods ending September 30, 2021, were 170 (106 for unsafe speed) and 473 (266 for unsafe speed). A breakdown of the citations is summarized on the attached charts.

Additionally, the number of citations issued for the 12 locations identified by a 2006 DMFPO survey are presented on the attached maps.

Attachments: 1. High Speed Location Chart

2. Citations Chart and Maps

#### CHP Traffic Enforcement Program Number of Citations Issued by Locations Oct 2021 to Dec 2021