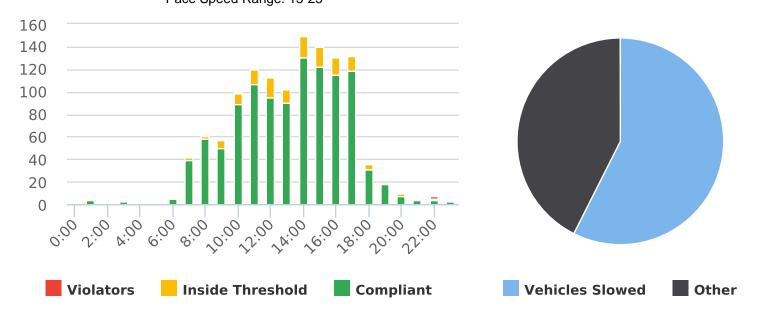

#### Ronda Road, 9E - Ronda Rd. at Spruance Intersection, EB

Start: 2021-10-04 End: 2021-10-11 Times: 0:00-23:59

Violation Threshold: Speed Limit + 10

Speed Range: 1 to 100

#### **Overall Summary**

Total Days of Data: 7 Speed Limit: 25 Average Speed: 23.61 50th Percentile Speed: 23.83

85th Percentile Speed: 27.39 Pace Speed Range: 19-29 Minimum Speed: 5 Maximum Speed: 38

Display Mode: Speed Display Average Volume per Day: 387.6