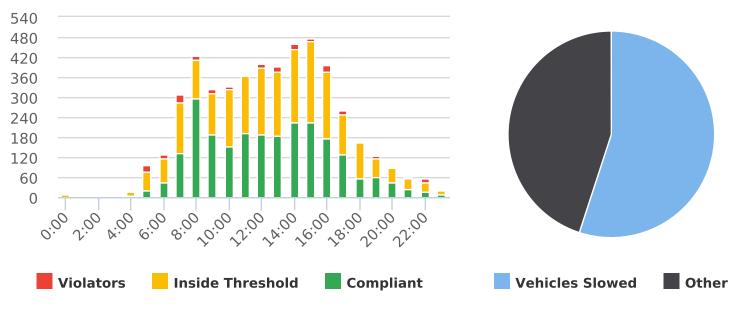

#### CHP Traffic Enforcement Program Number of Citations Issued by Locations Oct 2021 to Dec 2021

#### **VEHICLE CITATION DATA**

During the three-month and twelve-month periods ending December 31, 2021, California Highway Patrol issued 274 (57 for unsafe speed) and 660 (278 for unsafe speed) citations, respectively. The numbers of citations for the previous three-month and twelve-month periods ending September 30, 2021, were 170 (106 for unsafe speed) and 473 (266 for unsafe speed). A breakdown of the citations is summarized on the attached charts.