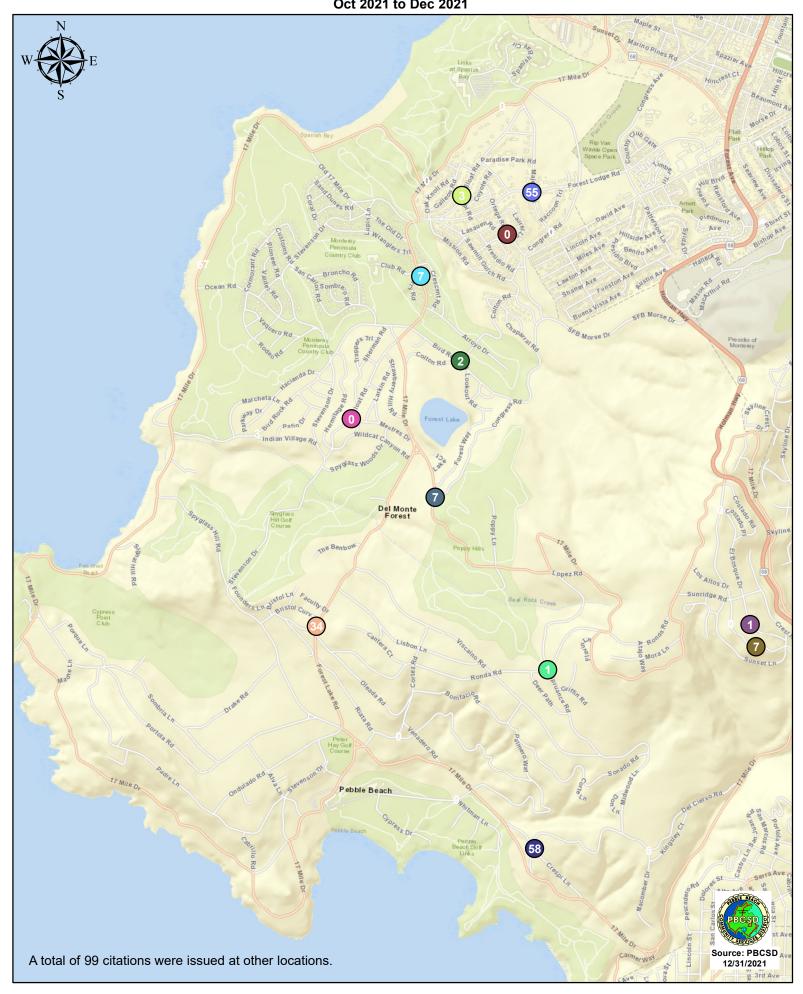

Additionally, the number of citations issued for the 12 locations identified by a 2006 DMFPO survey are presented on the attached maps.

Attachments: 1. High Speed Location Chart

2. Citations Chart and Maps