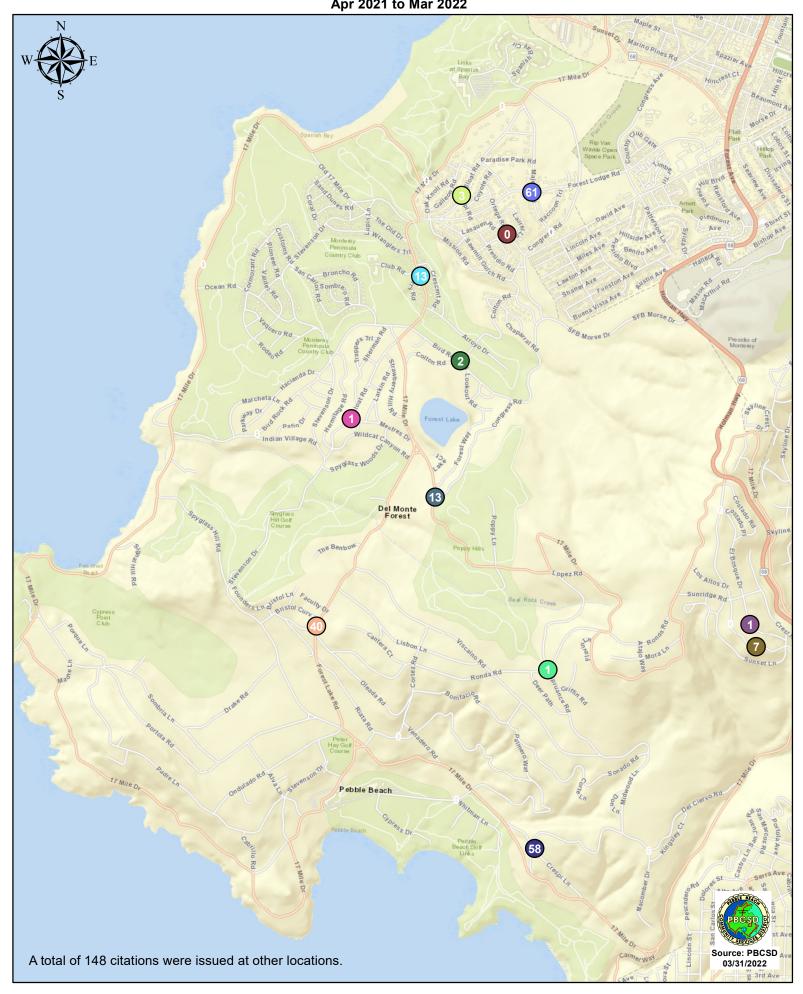

#### **VEHICLE CITATION DATA**

During the three-month and twelve-month periods ending March 31, 2022, California Highway Patrol issued 74 (41 for unsafe speed) and 470 (274 for unsafe speed) citations, respectively. A breakdown of the type and location of citations issued in the past 12 months is summarized on the attached charts and maps.

### CHP Traffic Enforcement Program Number of Citations Issued by Locations Apr 2021 to Mar 2022

Note: In addition to the citations above, CHP gave 105 verb al warnings and assisted 90 motorist during 3rd Quarter FY 2021-22.