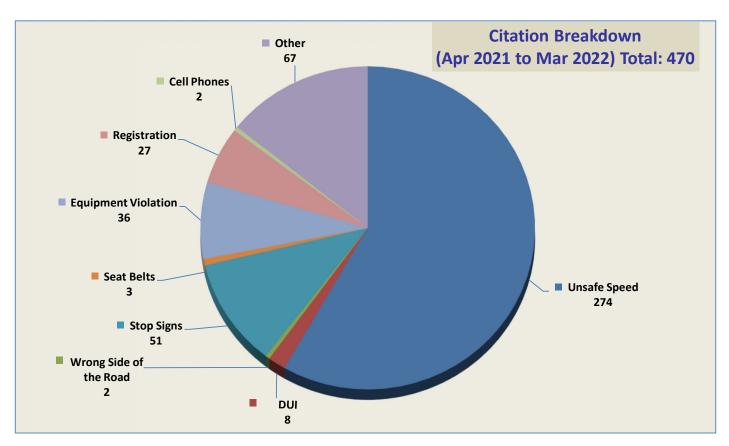

#### **VEHICLE CITATION DATA**

During the three-month and twelve-month periods ending March 31, 2022, California Highway Patrol issued 74 (41 for unsafe speed) and 470 (274 for unsafe speed) citations, respectively. A breakdown of the type and location of citations issued in the past 12 months is summarized on the attached charts and maps.