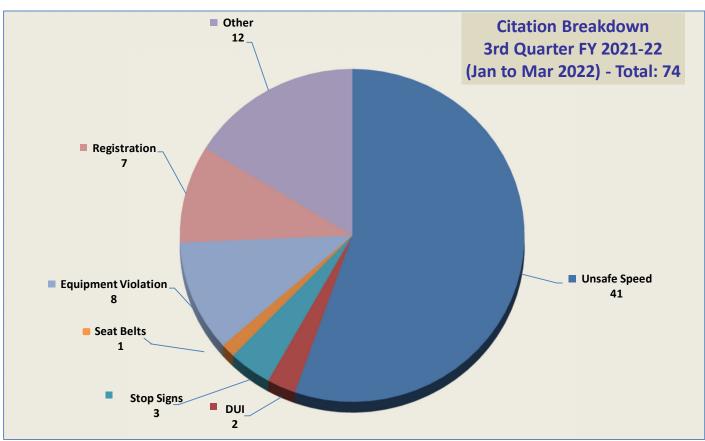

#### **VEHICLE CITATION DATA**

During the three-month and twelve-month periods ending March 31, 2022, California Highway Patrol issued 74 (41 for unsafe speed) and 470 (274 for unsafe speed) citations, respectively. A breakdown of the type and location of citations issued in the past 12 months is summarized on the attached charts and maps.

### CHP Traffic Enforcement Program Number of Citations Issued by Locations Apr 2021 to Mar 2022

Note: In addition to the citations above, CHP gave 105 verb al warnings and assisted 90 motorist during 3rd Quarter FY 2021-22.