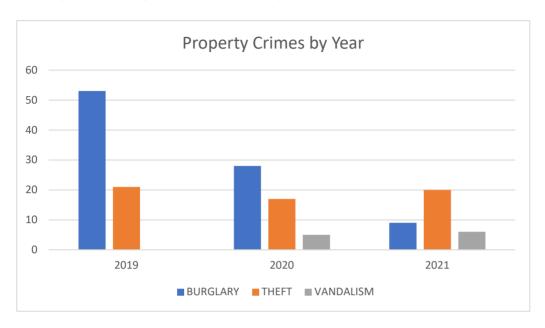

| YEAR | <b>BURGLARY</b> | THEFT | VANDALISM |
|------|-----------------|-------|-----------|
| 2019 | 53              | 21    | 0         |
| 2020 | 28              | 17    | 5         |
| 2021 | 9               | 20    | 6         |