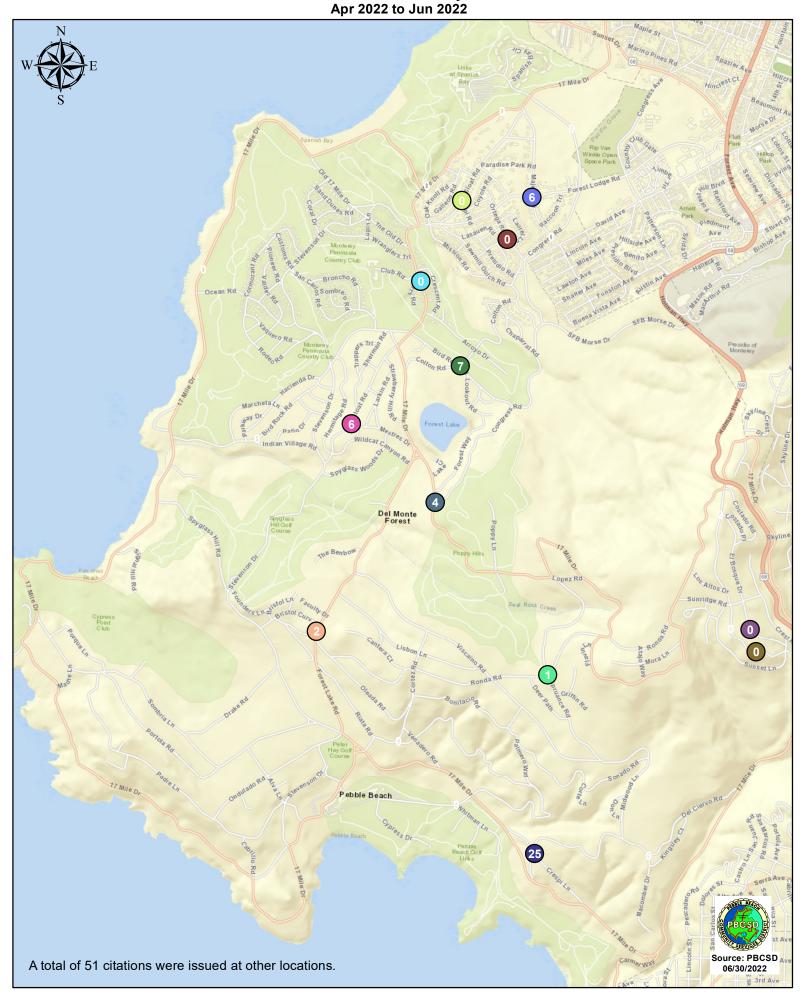

## CHP Traffic Enforcement Program Number of Citations Issued by Locations Apr 2022 to Jun 2022