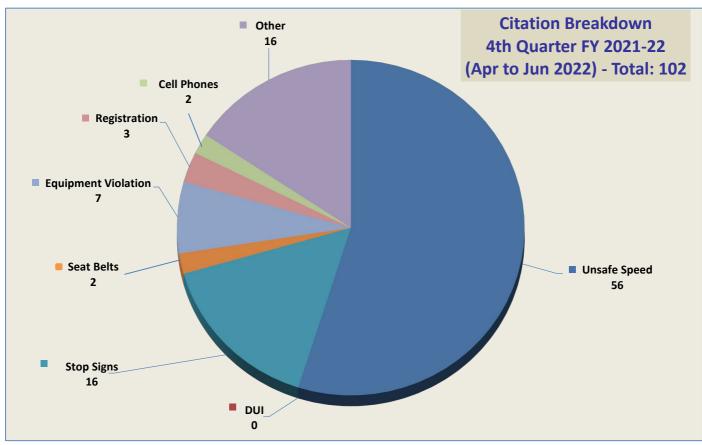

#### **VEHICLE CITATION DATA**

During the three-month and twelve-month periods ending June 30, 2022, California Highway Patrol issued 102 (56 for unsafe speed) and 450 (260 for unsafe speed) citations, respectively. The number of citations for the previous three-month and twelve-month periods ending March 31, 2022, were 74 (41 for unsafe speed) and 470 (274 for unsafe speed). A breakdown of the type and location of citations issued in the past quarter and fiscal year is summarized on the attached charts and maps.