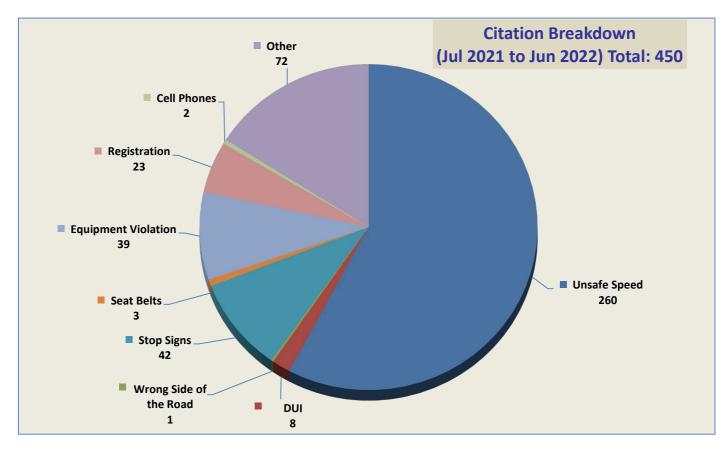

#### **VEHICLE CITATION DATA**

During the three-month and twelve-month periods ending June 30, 2022, California Highway Patrol issued 102 (56 for unsafe speed) and 450 (260 for unsafe speed) citations, respectively. The number of citations for the previous three-month and twelve-month periods ending March 31, 2022, were 74 (41 for unsafe speed) and 470 (274 for unsafe speed). A breakdown of the type and location of citations issued in the past quarter and fiscal year is summarized on the attached charts and maps.