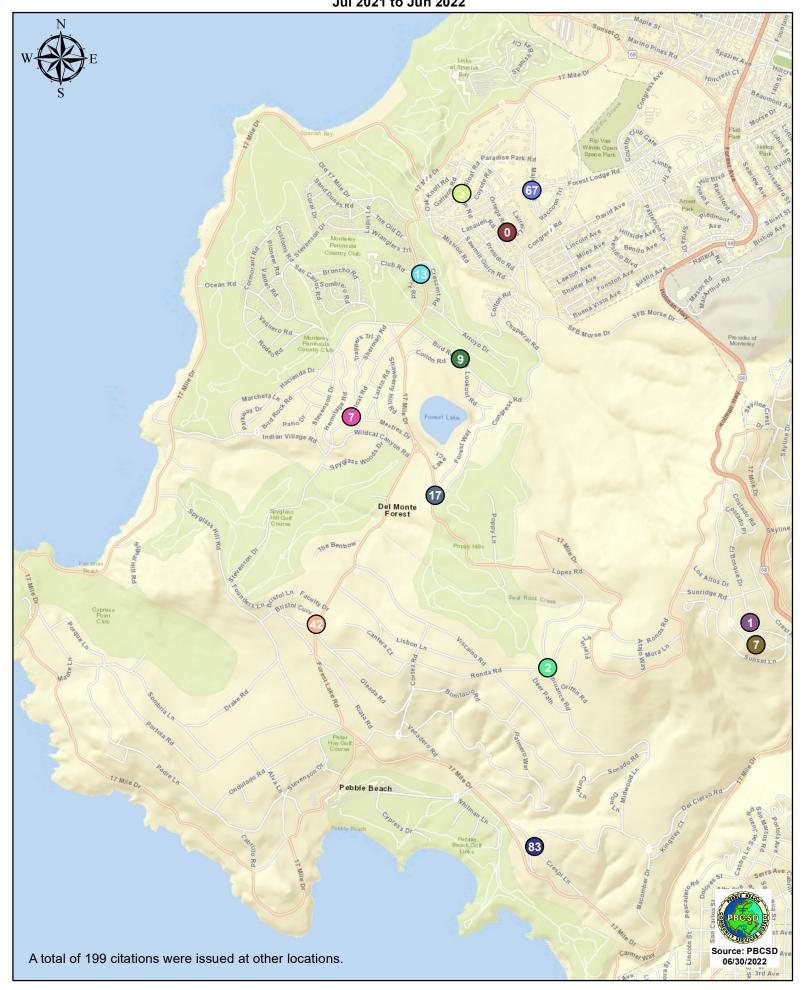

## CHP Traffic Enforcement Program Number of Citations Issued by Locations Jul 2021 to Jun 2022