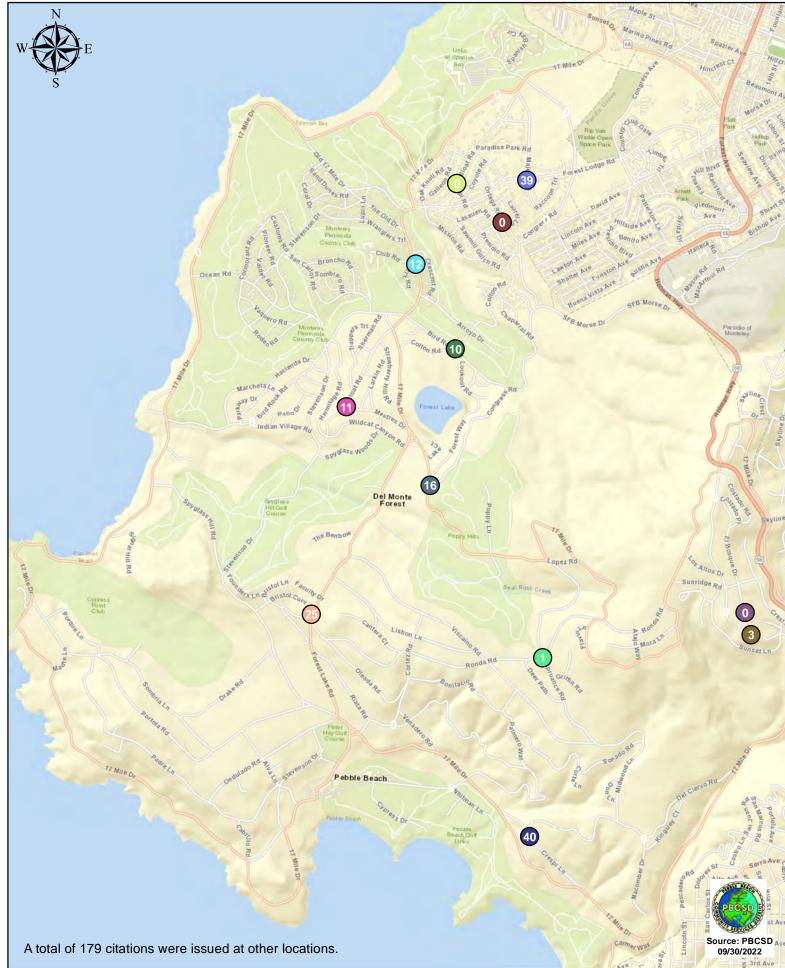

# **VEHICLE CITATION DATA**

During the three-month and twelve-month periods ending September 30, 2022, California Highway Patrol (CHP) issued 56 (17 for unsafe speed) and 336 (171 for unsafe speed) citations, respectively. The number of citations for the previous three-month and twelve-month periods ending June 30, 2022, were 102 (56 for unsafe speed) and 450 (260 for unsafe speed). A breakdown of the type and location of citations issued in the past quarter and year is summarized on the attached charts and maps.

#### CHP Traffic Enforcement Program Number of Citations Issued by Locations Jul 2022 to Sept 2022