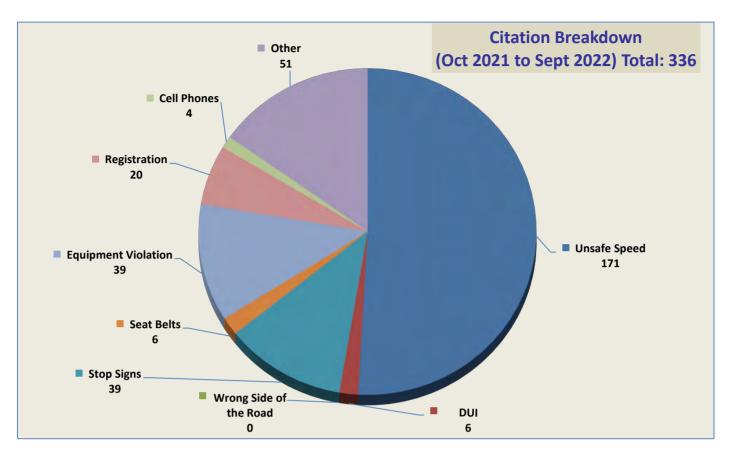

# **VEHICLE CITATION DATA**

During the three-month and twelve-month periods ending September 30, 2022, California Highway Patrol (CHP) issued 56 (17 for unsafe speed) and 336 (171 for unsafe speed) citations, respectively. The number of citations for the previous three-month and twelve-month periods ending June 30, 2022, were 102 (56 for unsafe speed) and 450 (260 for unsafe speed). A breakdown of the type and location of citations issued in the past quarter and year is summarized on the attached charts and maps.

#### CHP Traffic Enforcement Program Number of Citations Issued by Locations Oct 2021 to Sept 2022