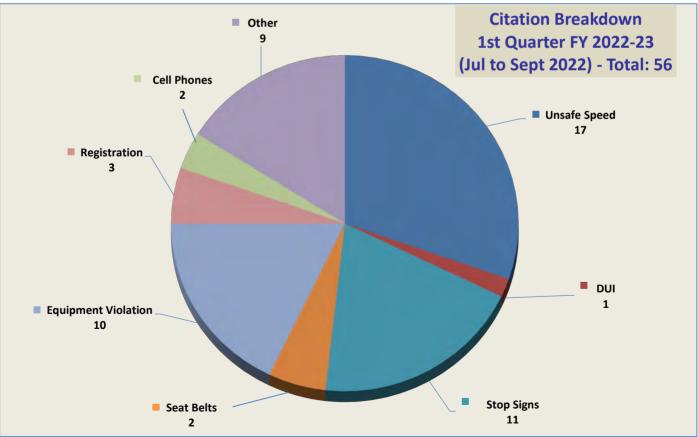

# **VEHICLE CITATION DATA**

During the three-month and twelve-month periods ending September 30, 2022, California Highway Patrol (CHP) issued 56 (17 for unsafe speed) and 336 (171 for unsafe speed) citations, respectively. The number of citations for the previous three-month and twelve-month periods ending June 30, 2022, were 102 (56 for unsafe speed) and 450 (260 for unsafe speed). A breakdown of the type and location of citations issued in the past quarter and year is summarized on the attached charts and maps.

= Car Week

Note: In addition to the citations above, CHP gave 196 verb al warnings and assisted 195 motorist during 1st Quarter FY 2022-23.

#### CHP Traffic Enforcement Program Number of Citations Issued by Locations Jul 2022 to Sept 2022