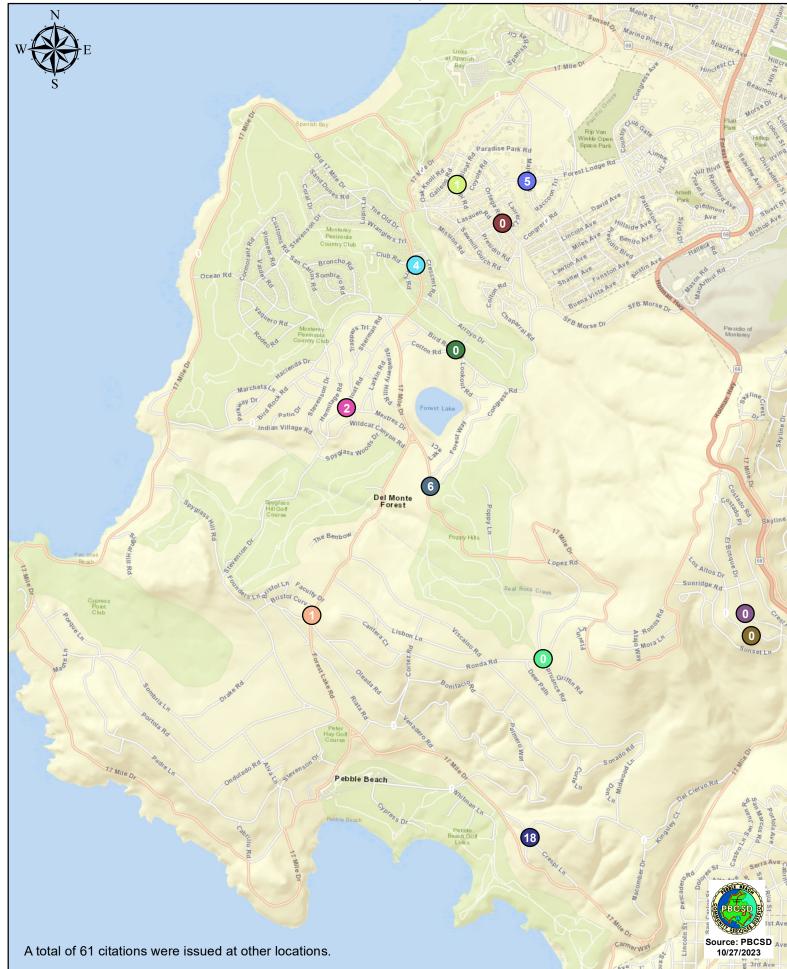

## VEHICLE CITATION DATA

During the three-month and twelve-month periods ending September 30, 2023, California Highway Patrol (CHP) issued 98 (48 for unsafe speed) and 354 (127 for unsafe speed) citations, respectively. The number of citations for the previous three-month and twelve-month periods ending June 30, 2023, were 100 (22 for unsafe speed) and 309 (96 for unsafe speed). A breakdown of the type and location of citations issued in the past quarter and year is summarized on the attached charts and maps.

#### CHP Traffic Enforcement Program Number of Citations Issued by Locations Jul 2023 to Sept 2023