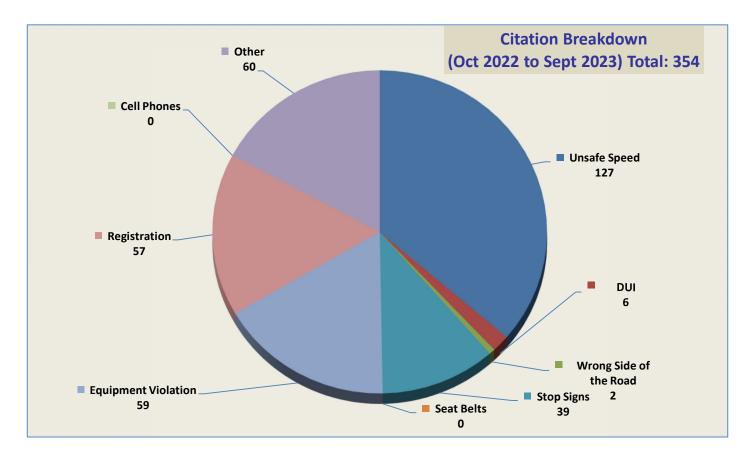

## VEHICLE CITATION DATA

During the three-month and twelve-month periods ending September 30, 2023, California Highway Patrol (CHP) issued 98 (48 for unsafe speed) and 354 (127 for unsafe speed) citations, respectively. The number of citations for the previous three-month and twelve-month periods ending June 30, 2023, were 100 (22 for unsafe speed) and 309 (96 for unsafe speed). A breakdown of the type and location of citations issued in the past quarter and year is summarized on the attached charts and maps.

#### CHP Traffic Enforcement Program Number of Citations Issued by Locations Oct 2022 to Sept 2023