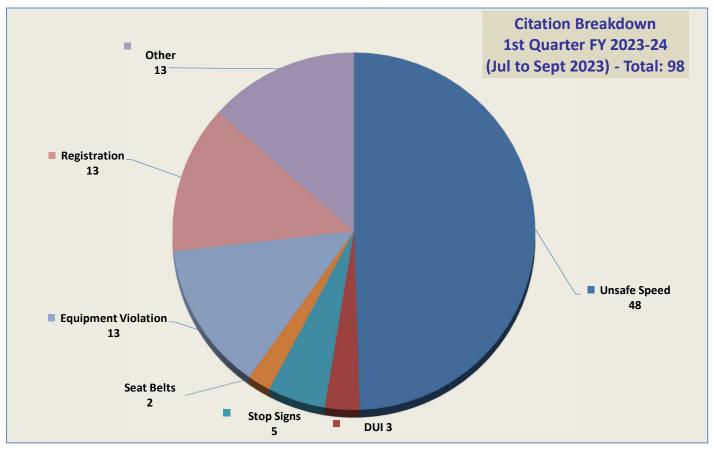

## VEHICLE CITATION DATA

During the three-month and twelve-month periods ending September 30, 2023, California Highway Patrol (CHP) issued 98 (48 for unsafe speed) and 354 (127 for unsafe speed) citations, respectively. The number of citations for the previous three-month and twelve-month periods ending June 30, 2023, were 100 (22 for unsafe speed) and 309 (96 for unsafe speed). A breakdown of the type and location of citations issued in the past quarter and year is summarized on the attached charts and maps.

Note: In addition to the citations above, CHP gave 232 verbal warnings and assisted 200 motorists during 1st Quarter FY 2023-24.

#### CHP Traffic Enforcement Program Number of Citations Issued by Locations Jul 2023 to Sept 2023