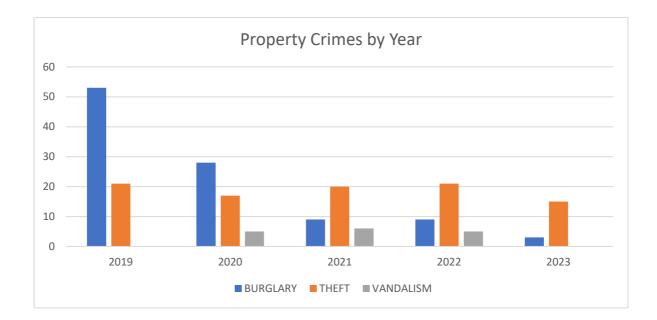

### **CRIME STATISTICS**

A chart showing crime statistics for 2023 to date is attached. Property crimes are summarized for the prior four years.

Attachments:

- 1. Vehicle Speed Data
- 2. CHP Citation Charts and Maps
- 3. Sheriff Crime Statistics

## **Property Crimes by Year**

## For Quarter Ending June 30, 2023

| YEAR | BURGLARY | THEFT | VANDALISM |
|------|----------|-------|-----------|
| 2019 | 53       | 21    | 0         |
| 2020 | 28       | 17    | 5         |
| 2021 | 9        | 20    | 6         |
| 2022 | 9        | 21    | 5         |
| 2023 | 3        | 15    | 0         |