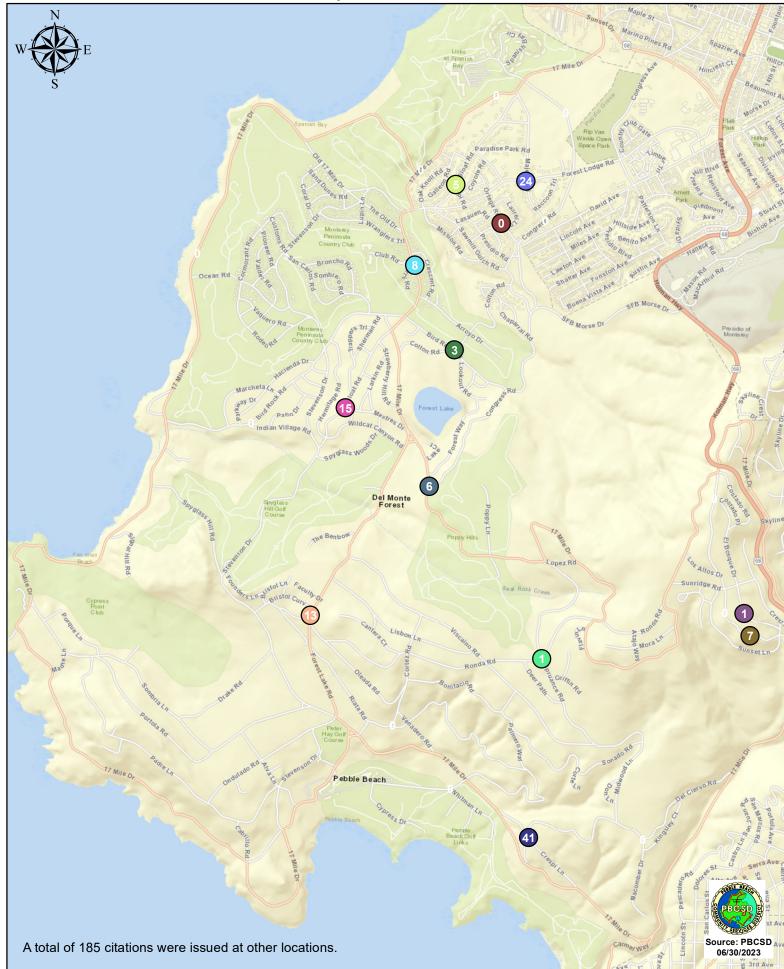

### VEHICLE CITATION DATA

During the three-month and twelve-month periods ending June 30, 2023, California Highway Patrol (CHP) issued 100 (22 for unsafe speed) and 309 (96 for unsafe speed) citations, respectively. The number of citations for the previous three-month and twelve-month periods ending March 31, 2023, were 81 (32 for unsafe speed) and 331 (130 for unsafe speed). A breakdown of the type and location of citations issued in the past quarter and year is summarized on the attached charts and maps.

#### CHP Traffic Enforcement Program Number of Citations Issued by Locations April to June 2023