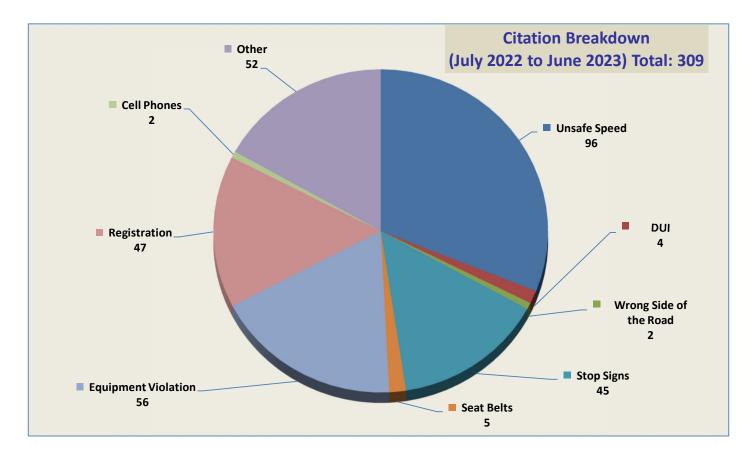

### VEHICLE CITATION DATA

During the three-month and twelve-month periods ending June 30, 2023, California Highway Patrol (CHP) issued 100 (22 for unsafe speed) and 309 (96 for unsafe speed) citations, respectively. The number of citations for the previous three-month and twelve-month periods ending March 31, 2023, were 81 (32 for unsafe speed) and 331 (130 for unsafe speed). A breakdown of the type and location of citations issued in the past quarter and year is summarized on the attached charts and maps.

#### CHP Traffic Enforcement Program Number of Citations Issued by Locations July 2022 to June 2023