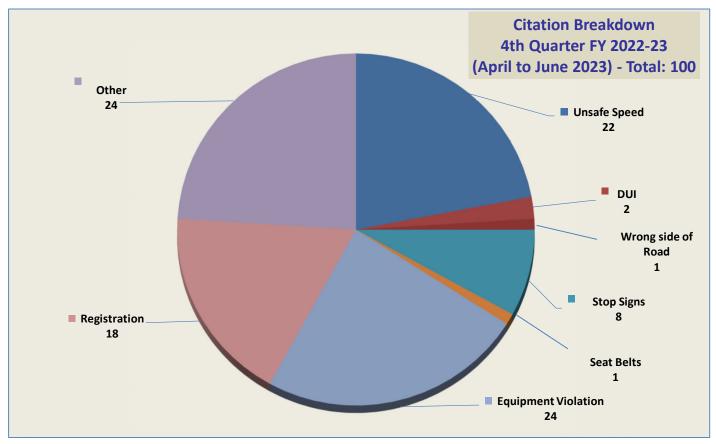

### VEHICLE CITATION DATA

During the three-month and twelve-month periods ending June 30, 2023, California Highway Patrol (CHP) issued 100 (22 for unsafe speed) and 309 (96 for unsafe speed) citations, respectively. The number of citations for the previous three-month and twelve-month periods ending March 31, 2023, were 81 (32 for unsafe speed) and 331 (130 for unsafe speed). A breakdown of the type and location of citations issued in the past quarter and year is summarized on the attached charts and maps.

Note: In addition to the citations above, CHP gave 208 verb al warnings and assisted 153 motorist during 4th Quarter FY 2022-23.

#### CHP Traffic Enforcement Program Number of Citations Issued by Locations April to June 2023