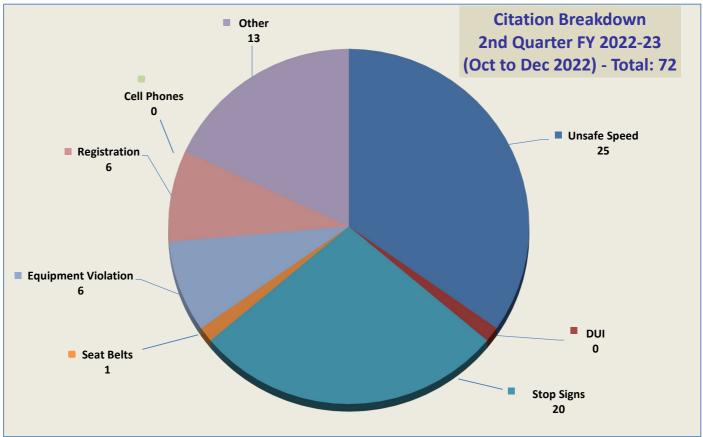

## VEHICLE CITATION DATA

During the three-month and twelve-month periods ending March 31, 2023, California Highway Patrol (CHP) issued 81 (32 for unsafe speed) and 331 (130 for unsafe speed) citations, respectively. The number of citations for the previous three-month and twelve-month periods ending December 31, 2022, were 72 (25 for unsafe speed) and 304 (139 for unsafe speed). A breakdown of the type and location of citations issued in the past quarter and year is summarized on the attached charts and maps.

Note: In addition to the citations above, CHP gave 213 verb al warnings and assisted 255 motorist during 2nd Quarter FY 2022-23.