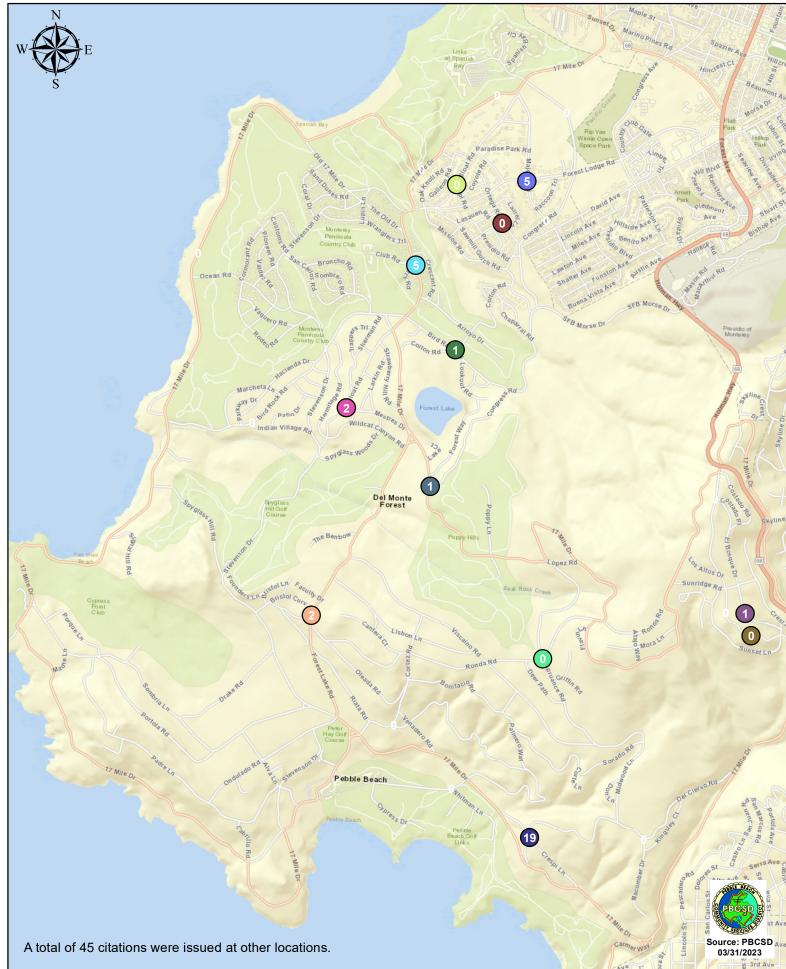

#### CHP Traffic Enforcement Program Number of Citations Issued by Locations Jan to Mar 2023