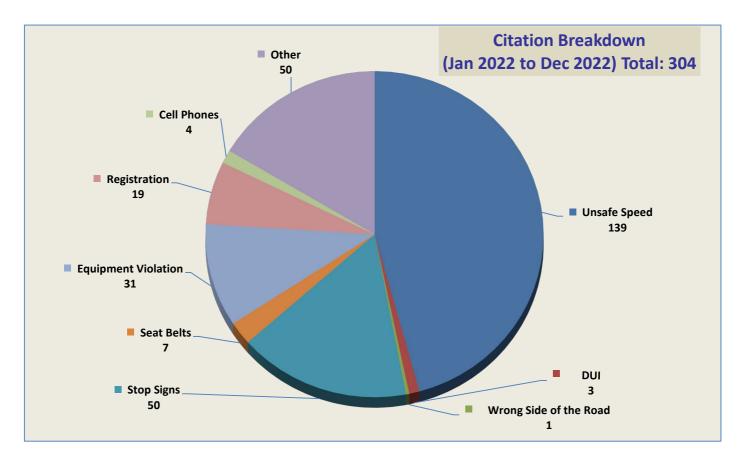

## VEHICLE CITATION DATA

During the three-month and twelve-month periods ending March 31, 2023, California Highway Patrol (CHP) issued 81 (32 for unsafe speed) and 331 (130 for unsafe speed) citations, respectively. The number of citations for the previous three-month and twelve-month periods ending December 31, 2022, were 72 (25 for unsafe speed) and 304 (139 for unsafe speed). A breakdown of the type and location of citations issued in the past quarter and year is summarized on the attached charts and maps.

Note: In addition to the citations above, CHP gave 213 verb al warnings and assisted 255 motorist during 2nd Quarter FY 2022-23.