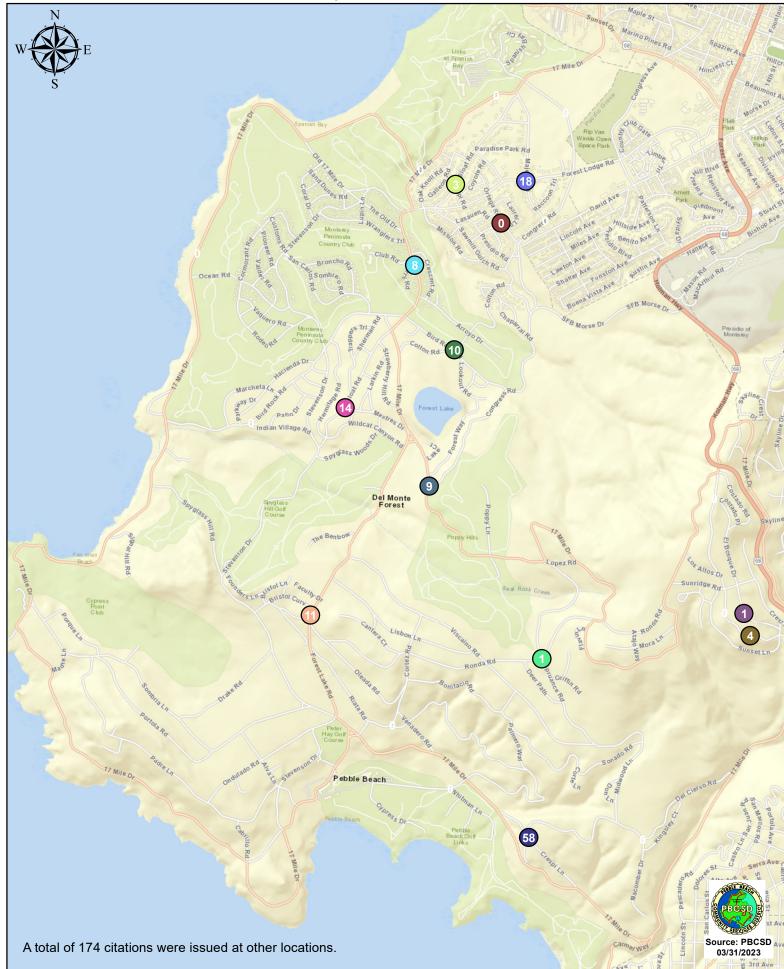

### CHP Traffic Enforcement Program Number of Citations Issued by Locations Apr 2022 to Mar 2023