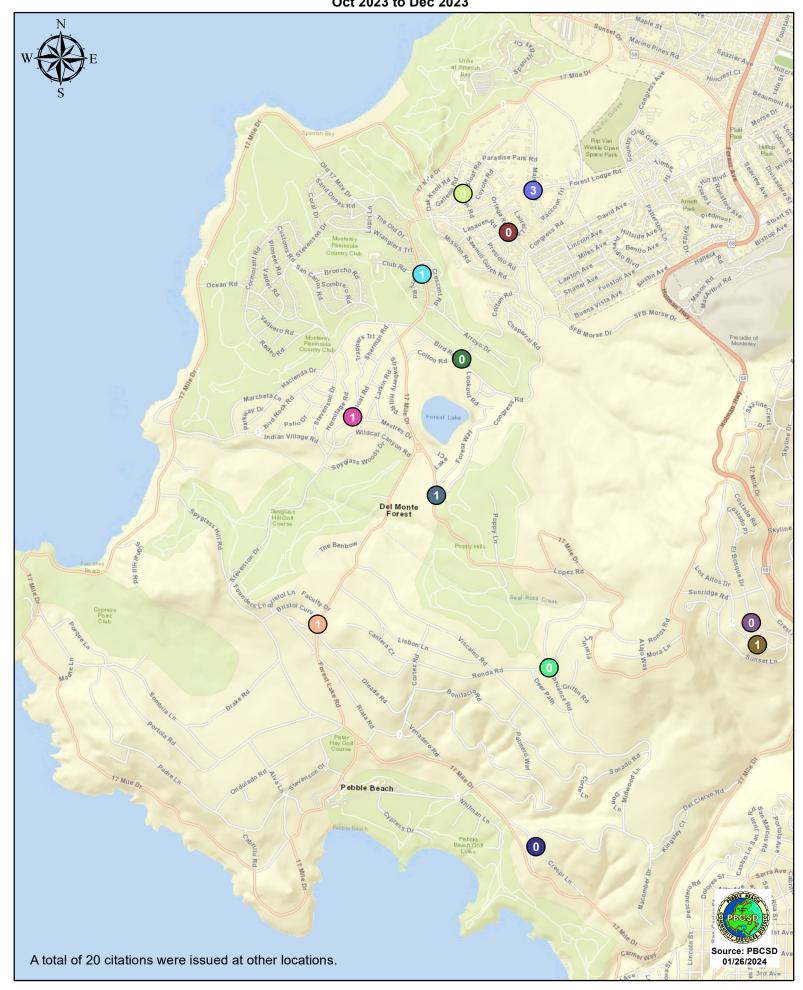

### **VEHICLE CITATION DATA**

During the three-month and twelve-month periods ending December 31, 2023, California Highway (CHP) issued 29 (14 for unsafe speed) and 311 (116 for unsafe speed) citations, respectively. The number of citations for the previous three-month and twelve-month periods ending September 30, 2023, were issued 98 (48 for unsafe speed) and 354 (127 for unsafe speed). A breakdown of the type and location of citations issued in the past quarter and year is summarized on the attached charts and maps.

## CHP Traffic Enforcement Program Number of Citations Issued by Locations Oct 2023 to Dec 2023