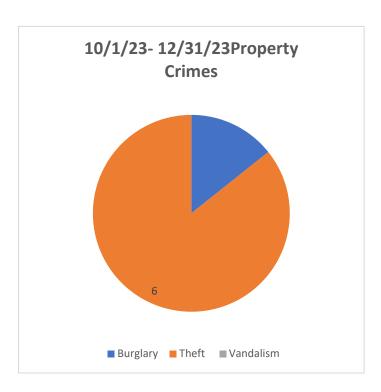

# PEBBLE BEACH CRIME STATS 2023

| BURGLARY/THEFT 2023    | TOTAL: | JAN | FEB | MAR | APR | MAY | JUNE | JULY | AUG | SEPT | ОСТ | NOV | DEC |
|------------------------|--------|-----|-----|-----|-----|-----|------|------|-----|------|-----|-----|-----|
| RESIDENTIAL BURGLARY   | 1      | 0   | 1   | 0   | 0   | 0   | 0    | 0    | 0   | 0    | 0   | 0   | 0   |
| VEHICLE BURGLARY       | 1      | 1   | 0   | 0   | 0   | 0   | 0    | 0    | 0   | 0    | 0   | 0   | 0   |
| COMMERCIAL BURGLARY    | 1      | 1   | 0   | 0   | 0   | 0   | 0    | 0    | 0   | 0    | 0   | 0   | 0   |
| CONTRUC SITE BURGLARY  | 1      | 0   | 0   | 0   | 0   | 0   | 0    | 0    | 0   | 0    | 0   | 1   | 0   |
| TOTAL:                 | 4      | 2   | 1   | 0   | 0   | 0   | 0    | 0    | 0   | 0    | 0   | 1   | 0   |
| THEFT FROM RESIDENCE   | 5      | 0   | 2   | 0   | 1   | 0   | 1    | 0    | 0   | 0    | 0   | 1   | 0   |
| THEFT FROM VEHICLE     | 6      | 0   | 2   | 0   | 0   | 0   | 0    | 0    | 2   | 0    | 0   | 2   | 0   |
| THEFT FROM PROPERTY    | 8      | 2   | 1   | 0   | 0   | 0   | 1    | 3    | 0   | 0    | 0   | 1   | 0   |
| THEFT FROM BUSINESS    | 7      | 1   | 0   | 2   | 1   | 1   | 0    | 1    | 0   | 0    | 0   | 1   | 0   |
| THEFT FROM CONST. SITE | 1      | 0   | 0   | 0   | 0   | 0   | 0    | 0    | 0   | 0    | 0   | 1   | 0   |
| TOTAL:                 | 27     | 3   | 5   | 2   | 2   | 1   | 2    | 4    | 2   | 0    | 0   | 6   | 0   |

| 2023      | TOTAL | JAN | FEB | MAR | APR | MAY | JUNE | JULY | AUG | SEPT | ОСТ | NOV | DEC |
|-----------|-------|-----|-----|-----|-----|-----|------|------|-----|------|-----|-----|-----|
| BURGLARY  | 4     | 2   | 1   | 0   | 0   | 0   | 0    | 0    | 0   | 0    | 0   | 1   | 0   |
| THEFT     | 27    | 3   | 5   | 2   | 2   | 1   | 2    | 4    | 2   | 0    | 0   | 6   | 0   |
| VANDALISM | 0     | 0   | 0   | 0   | 0   | 0   | 0    | 0    | 0   | 0    | 0   | 0   | 0   |

| YEAR | BURGLARY | THEFT | VANDALISM |
|------|----------|-------|-----------|
| 2019 | 53       | 21    | 0         |
| 2020 | 28       | 17    | 5         |
| 2021 | 9        | 20    | 6         |
| 2022 | 9        | 21    | 5         |
| 2023 | 4        | 27    | 0         |

Burglary Theft Vandalism 1 6 0

| Date       | Day       | Time | ROAD            | NEAREST CROSS STREET | Description of Incident I                                   |   | Who Involved | Vehicle Type       | PBCS | MCSO | CALFIRE | СНР | AMB | Citation | CHP Report |
|------------|-----------|------|-----------------|----------------------|-------------------------------------------------------------|---|--------------|--------------------|------|------|---------|-----|-----|----------|------------|
| 9/2/2023   | Saturday  | 1614 | 17 MD           | Sunridge rd          | Vehicle ran stop sign and hit a vehicle                     |   | R/V/V        | Auto / Auto / Auto | Υ    | N    | Υ       | Υ   | Υ   | Unknown  | Y          |
| 9/8/2023   | Friday    | 1124 | 17 MD           | Sunridge rd          | Vehicle backed into another vehicle at Highway 1            |   | V/R          | Auto / Auto        | Υ    | N    | N       | N   | N   | N        | N          |
| 9/11/2023  | Monday    | 1953 | Palmero Way     | 17 MD                | Driver was distracted and pulled infront of another vehicle | N | V/R          | Auto / Auto        | Υ    | N    | N       | Υ   | N   | Unknown  | Υ          |
| 9/17/2023  | Sunday    | 100  | Forest Lake Rd  | Oleada rd            | Vehicle into a tree DUI                                     | N | E            | Auto               | Υ    | N    | Υ       | Υ   | Υ   | Υ        | Υ          |
| 9/24/2023  | Sunday    | 206  | 17 MD           | The Old Drive        | Vehicle into a fence DUI                                    | N | R            | Auto               | Υ    | N    | N       | Υ   | N   | Υ        | Y          |
| 9/27/2023  | Wednesday | 1357 | Stevenson Drive | Lupin rd             | Vehicle ran stop sign and hit another vehicle               | Υ | R/V          | Auto / Auto        | Υ    | N    | Υ       | Υ   | Υ   | Unknown  | Υ          |
| 10/7/2023  | ,         |      | Carmel Way      | 17 MD                | Vehicle went off the side of the road and rolled            | N | С            | Auto               | Υ    | N    | Υ       | Υ   | Υ   | N        | Y          |
| 10/14/2023 | Saturday  | 2330 | Palmero Way     | 17 MD                | Driver took out split rail fence DUI                        | N | E            | Auto               | Υ    | Ν    | Υ       | Υ   | Ν   | Υ        | Y          |
| 10/16/2023 | Monday    | 2310 | 17 MD           | Del Ciervo           | Driver hit a power pole with his food trailer               | N | С            | Auto               | Υ    | Ν    | N       | Υ   | Ν   | N        | Υ          |
| 11/4/2023  | Saturday  |      |                 |                      | Driver was distracted and hit a fire Hydrant                | N | V            | Auto               | Υ    | N    | Y       | Υ   | N   | N        | Y          |
| 11/15/2023 | Wednesday | 1244 | 17 MD           | The Old Drive        | Driver took out split rail fence DUI                        | N | V            | Auto               | Υ    | Ν    | N       | Υ   | Ν   | Υ        | Υ          |