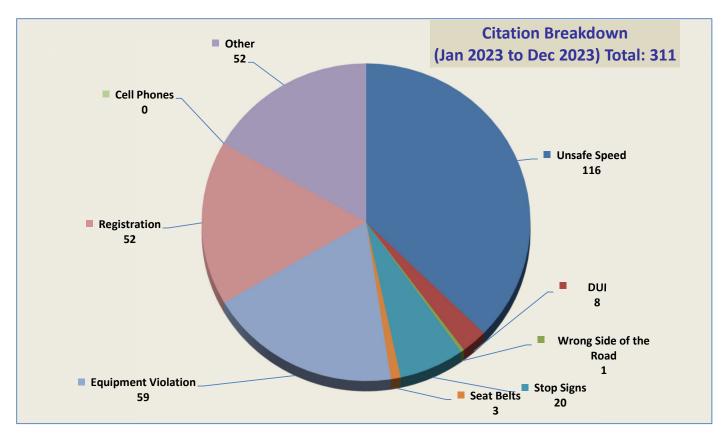

### **VEHICLE CITATION DATA**

During the three-month and twelve-month periods ending December 31, 2023, California Highway (CHP) issued 29 (14 for unsafe speed) and 311 (116 for unsafe speed) citations, respectively. The number of citations for the previous three-month and twelve-month periods ending September 30, 2023, were issued 98 (48 for unsafe speed) and 354 (127 for unsafe speed). A breakdown of the type and location of citations issued in the past quarter and year is summarized on the attached charts and maps.

## CHP Traffic Enforcement Program Number of Citations Issued by Locations Jan 2023 to Dec 2023