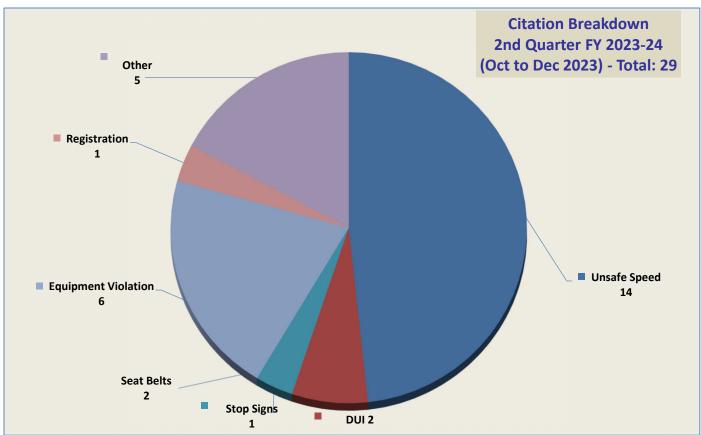

### **VEHICLE CITATION DATA**

During the three-month and twelve-month periods ending December 31, 2023, California Highway (CHP) issued 29 (14 for unsafe speed) and 311 (116 for unsafe speed) citations, respectively. The number of citations for the previous three-month and twelve-month periods ending September 30, 2023, were issued 98 (48 for unsafe speed) and 354 (127 for unsafe speed). A breakdown of the type and location of citations issued in the past quarter and year is summarized on the attached charts and maps.

## CHP Traffic Enforcement Program Number of Citations Issued by Locations Oct 2023 to Dec 2023