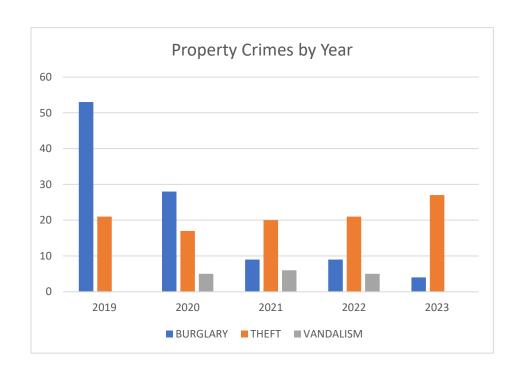

| YEAR | BURGLARY | THEFT | VANDALISM |
|------|----------|-------|-----------|
| 2019 | 53       | 21    | 0         |
| 2020 | 28       | 17    | 5         |
| 2021 | 9        | 20    | 6         |
| 2022 | 9        | 21    | 5         |
| 2023 | 4        | 27    | 0         |