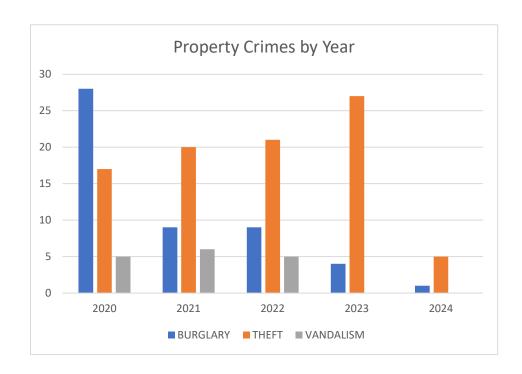

#### **CRIME STATISTICS**

Charts showing crime statistics and property crimes are attached. The traffic accident report summarizes accidents from November of 2023 to February of 2024.

**Burglary** Theft Vandalism 1 5 0

| YEAR | BURGLARY | THEFT | VANDALISM |
|------|----------|-------|-----------|
| 2020 | 28       | 17    | 5         |
| 2021 | 9        | 20    | 6         |
| 2022 | 9        | 21    | 5         |
| 2023 | 4        | 27    | 0         |
| 2024 | 1        | 5     | 0         |