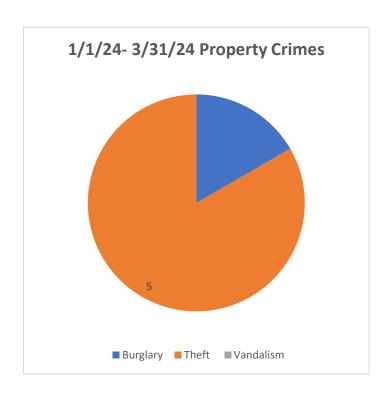

#### **CRIME STATISTICS**

Charts showing crime statistics and property crimes are attached. The traffic accident report summarizes accidents from November of 2023 to February of 2024.

| 2024      | TOTAL | JAN | FEB | MAR | APR | MAY | JUNE | JULY | AUG | SEPT | ОСТ | NOV | DEC |
|-----------|-------|-----|-----|-----|-----|-----|------|------|-----|------|-----|-----|-----|
| BURGLARY  | 1     | 0   | 0   | 1   | 0   | 0   | 0    | 0    | 0   | 0    | 0   | 0   | 0   |
| THEFT     | 5     | 1   | 2   | 2   | 0   | 0   | 0    | 0    | 0   | 0    | 0   | 0   | 0   |
| VANDALISM | 0     | 0   | 0   | 0   | 0   | 0   | 0    | 0    | 0   | 0    | 0   | 0   | 0   |

**Burglary** Theft Vandalism 1 5 0

| YEAR | BURGLARY | THEFT | VANDALISM |
|------|----------|-------|-----------|
| 2020 | 28       | 17    | 5         |
| 2021 | 9        | 20    | 6         |
| 2022 | 9        | 21    | 5         |
| 2023 | 4        | 27    | 0         |
| 2024 | 1        | 5     | 0         |