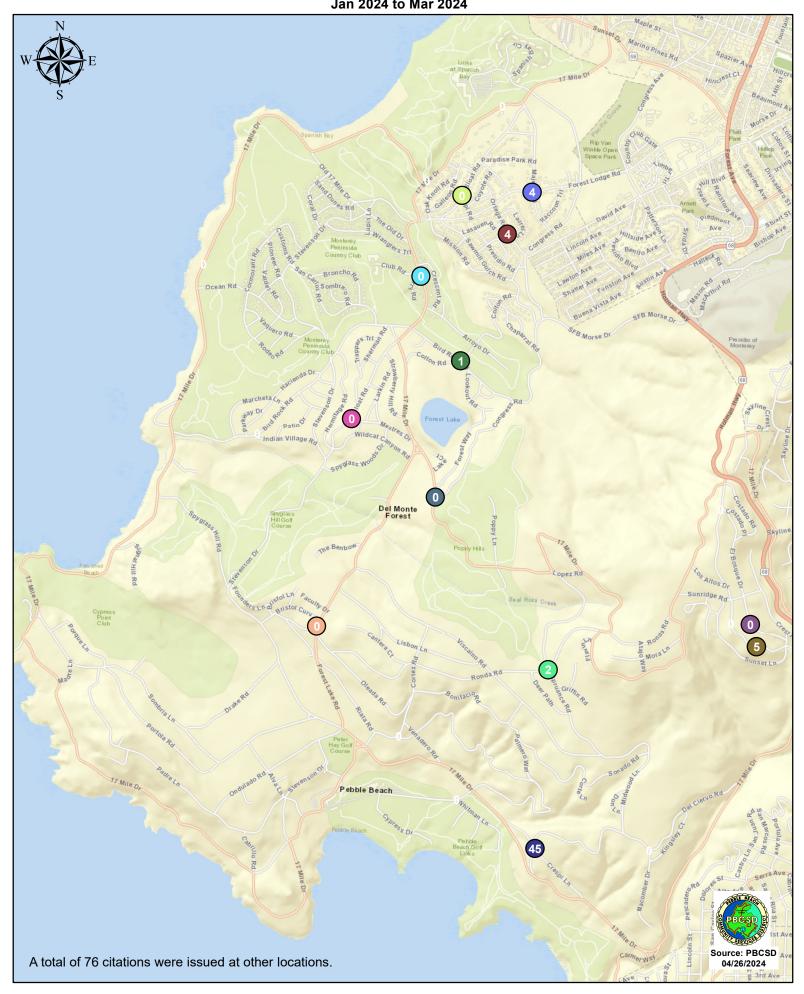

#### **VEHICLE CITATION DATA**

During the three-month and twelve-month periods ending March 31, 2024, California Highway (CHP) issued 137 (72 for unsafe speed) and 367 (156 for unsafe speed) citations, respectively. The number of citations for the previous three-month and twelve-month periods ending December 31, 2023, were issued 29 (14 for unsafe speed) and 311 (116 for unsafe speed). A breakdown of the type and location of citations issued in the past quarter and year is summarized on the attached charts and maps.

#### Attachments:

- 1. Vehicle Speed Data
- 2. CHP Citation Charts and Maps
- 3. Sheriff Crime Statistics
- 4. PBCo Traffic Accident Report

## CHP Traffic Enforcement Program Number of Citations Issued by Locations Jan 2024 to Mar 2024