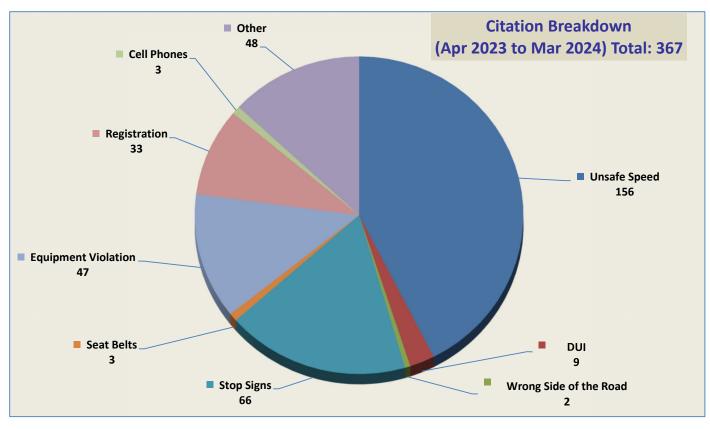

#### **VEHICLE CITATION DATA**

During the three-month and twelve-month periods ending March 31, 2024, California Highway (CHP) issued 137 (72 for unsafe speed) and 367 (156 for unsafe speed) citations, respectively. The number of citations for the previous three-month and twelve-month periods ending December 31, 2023, were issued 29 (14 for unsafe speed) and 311 (116 for unsafe speed). A breakdown of the type and location of citations issued in the past quarter and year is summarized on the attached charts and maps.

#### Attachments:

- 1. Vehicle Speed Data
- 2. CHP Citation Charts and Maps
- 3. Sheriff Crime Statistics
- 4. PBCo Traffic Accident Report