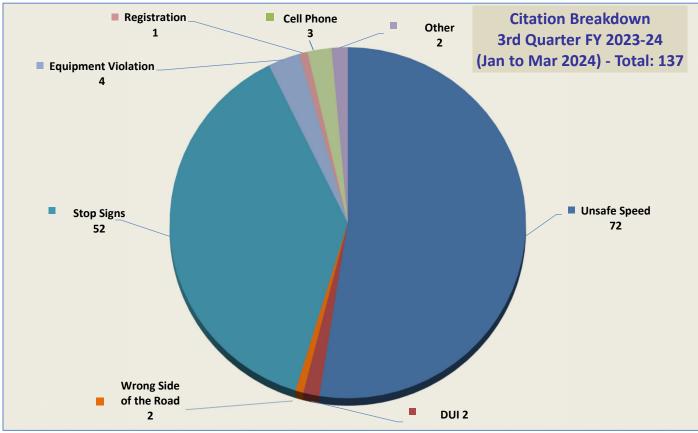

#### **VEHICLE CITATION DATA**

During the three-month and twelve-month periods ending March 31, 2024, California Highway (CHP) issued 137 (72 for unsafe speed) and 367 (156 for unsafe speed) citations, respectively. The number of citations for the previous three-month and twelve-month periods ending December 31, 2023, were issued 29 (14 for unsafe speed) and 311 (116 for unsafe speed). A breakdown of the type and location of citations issued in the past quarter and year is summarized on the attached charts and maps.

#### Attachments:

- 1. Vehicle Speed Data
- 2. CHP Citation Charts and Maps
- 3. Sheriff Crime Statistics
- 4. PBCo Traffic Accident Report

<sup>\*</sup>Temporary location requested by resident

Note: In addition to the citations above, CHP gave 131 verbal warnings and assisted 115 motorists during 3rd Quarter FY 2023-24.