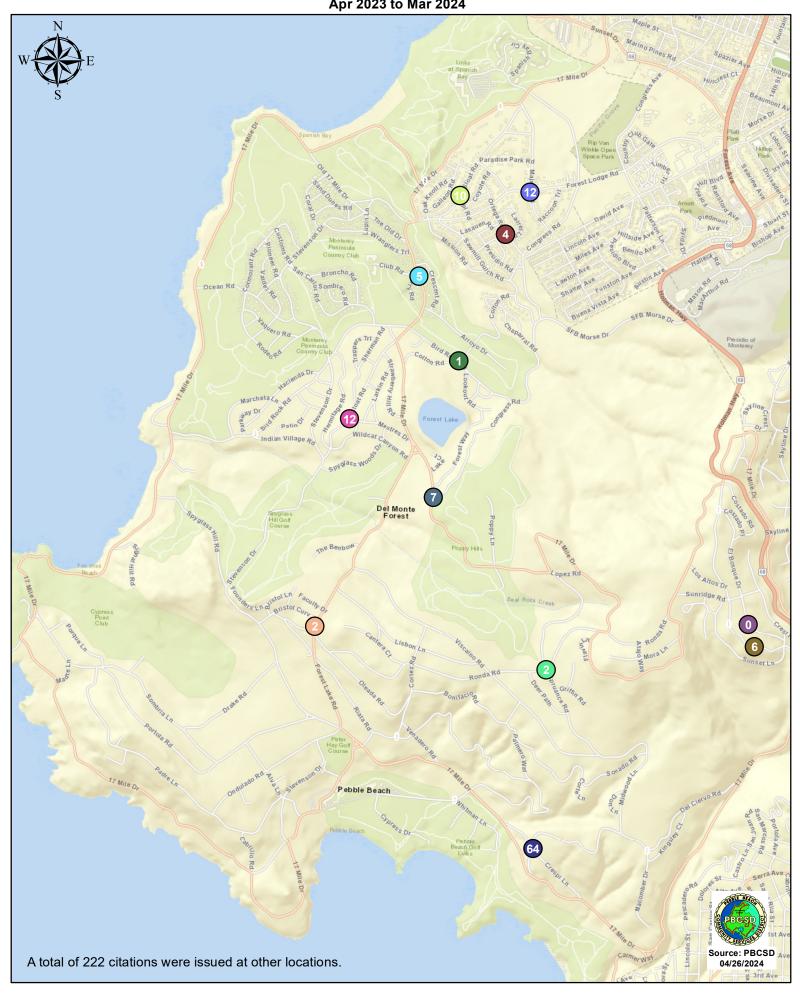

#### **VEHICLE CITATION DATA**

During the three-month and twelve-month periods ending March 31, 2024, California Highway (CHP) issued 137 (72 for unsafe speed) and 367 (156 for unsafe speed) citations, respectively. The number of citations for the previous three-month and twelve-month periods ending December 31, 2023, were issued 29 (14 for unsafe speed) and 311 (116 for unsafe speed). A breakdown of the type and location of citations issued in the past quarter and year is summarized on the attached charts and maps.

#### Attachments:

- 1. Vehicle Speed Data
- 2. CHP Citation Charts and Maps
- 3. Sheriff Crime Statistics
- 4. PBCo Traffic Accident Report

# CHP Traffic Enforcement Program Number of Citations Issued by Locations Apr 2023 to Mar 2024

| BURGLARY/THEFT 2024    | TOTAL: | JAN | FEB | MAR | APR | MAY | JUNE | JULY | AUG | SEPT | ОСТ | NOV | DEC |
|------------------------|--------|-----|-----|-----|-----|-----|------|------|-----|------|-----|-----|-----|
| RESIDENTIAL BURGLARY   | 1      | 0   | 0   | 1   | 0   | 0   | 0    | 0    | 0   | 0    | 0   | 0   | 0   |
| VEHICLE BURGLARY       | 0      | 0   | 0   | 0   | 0   | 0   | 0    | 0    | 0   | 0    | 0   | 0   | 0   |
| COMMERCIAL BURGLARY    | 0      | 0   | 0   | 0   | 0   | 0   | 0    | 0    | 0   | 0    | 0   | 0   | 0   |
| CONTRUC SITE BURGLARY  | 0      | 0   | 0   | 0   | 0   | 0   | 0    | 0    | 0   | 0    | 0   | 0   | 0   |
| TOTAL:                 | 1      | 0   | 0   | 1   | 0   | 0   | 0    | 0    | 0   | 0    | 0   | 0   | 0   |
| THEFT FROM RESIDENCE   | 1      | 1   | 0   | 0   | 0   | 0   | 0    | 0    | 0   | 0    | 0   | 0   | 0   |
| THEFT FROM VEHICLE     | 1      | 0   | 0   | 1   | 0   | 0   | 0    | 0    | 0   | 0    | 0   | 0   | 0   |
| THEFT FROM PROPERTY    | 2      | 0   | 1   | 1   | 0   | 0   | 0    | 0    | 0   | 0    | 0   | 0   | 0   |
| THEFT FROM BUSINESS    | 0      | 0   | 0   | 0   | 0   | 0   | 0    | 0    | 0   | 0    | 0   | 0   | 0   |
| THEFT FROM CONST. SITE | 1      | 0   | 1   | 0   | 0   | 0   | 0    | 0    | 0   | 0    | 0   | 0   | 0   |
| TOTAL:                 | 5      | 1   | 2   | 2   | 0   | 0   | 0    | 0    | 0   | 0    | 0   | 0   | 0   |