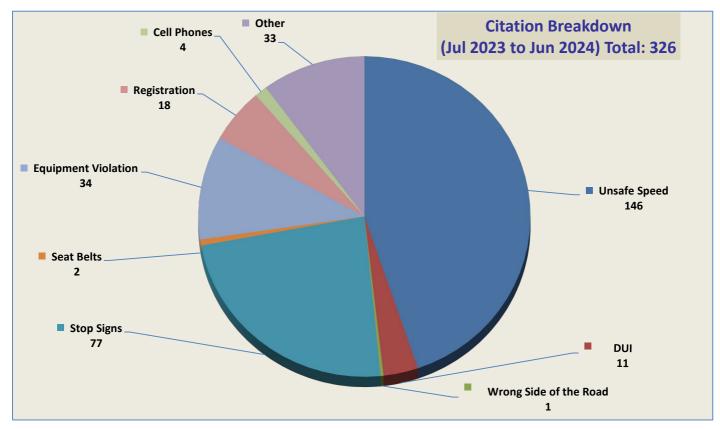

### **VEHICLE CITATION DATA**

During the three-month and twelve-month periods ending June 30, 2024, California Highway (CHP) issued 59 (12 for unsafe speed) and 326 (146 for unsafe speed) citations, respectively. The number of citations for the previous three-month and twelve-month periods ending March 31, 2024, were issued 137 (72 for unsafe speed) and 367 (156 for unsafe speed). A breakdown of the type and location of citations issued in the past quarter and year is summarized on the attached charts and maps.

## CHP Traffic Enforcement Program Number of Citations Issued by Locations July 2023 to June 2024