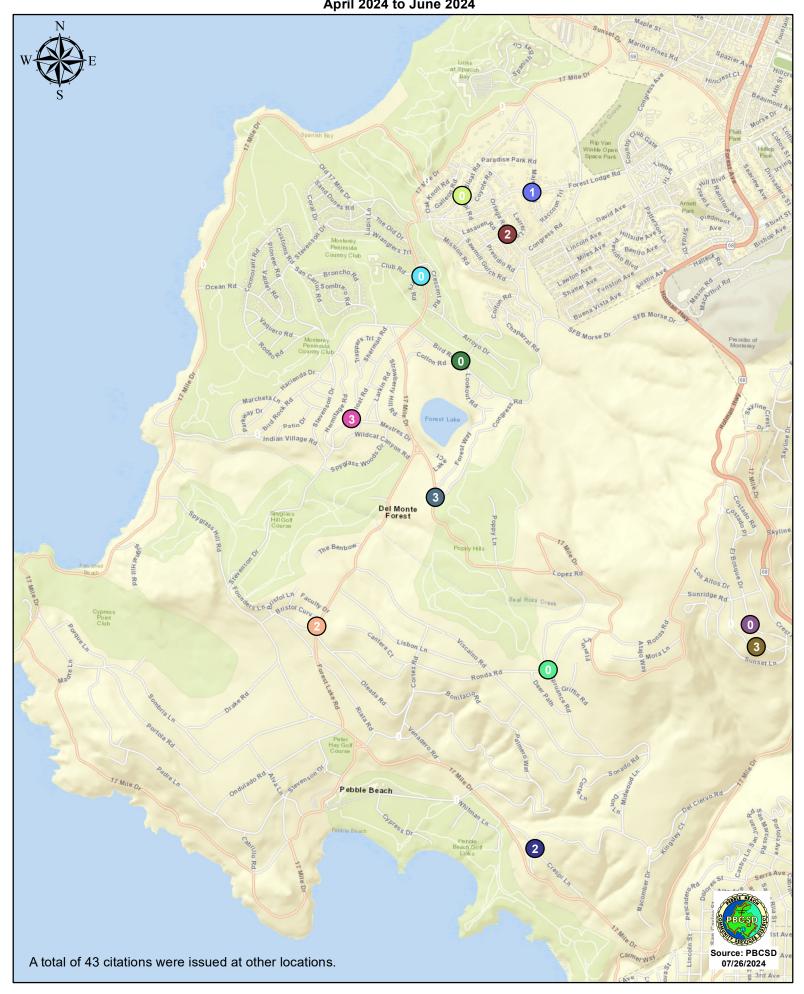

### **VEHICLE CITATION DATA**

During the three-month and twelve-month periods ending June 30, 2024, California Highway (CHP) issued 59 (12 for unsafe speed) and 326 (146 for unsafe speed) citations, respectively. The number of citations for the previous three-month and twelve-month periods ending March 31, 2024, were issued 137 (72 for unsafe speed) and 367 (156 for unsafe speed). A breakdown of the type and location of citations issued in the past quarter and year is summarized on the attached charts and maps.

# CHP Traffic Enforcement Program Number of Citations Issued by Locations April 2024 to June 2024