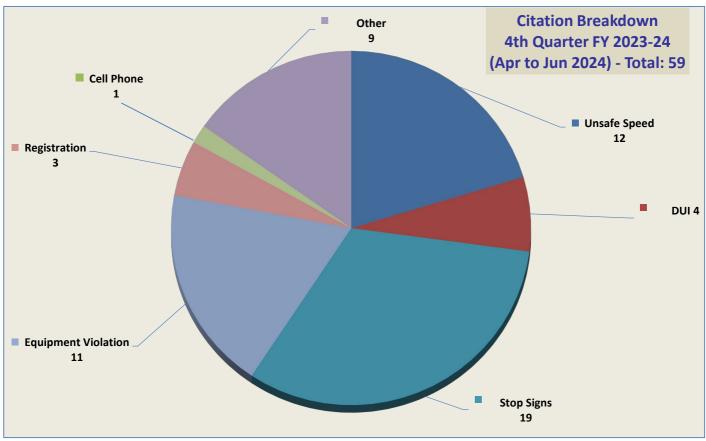

### **VEHICLE CITATION DATA**

During the three-month and twelve-month periods ending June 30, 2024, California Highway (CHP) issued 59 (12 for unsafe speed) and 326 (146 for unsafe speed) citations, respectively. The number of citations for the previous three-month and twelve-month periods ending March 31, 2024, were issued 137 (72 for unsafe speed) and 367 (156 for unsafe speed). A breakdown of the type and location of citations issued in the past quarter and year is summarized on the attached charts and maps.

# CHP Traffic Enforcement Program Number of Citations Issued by Locations April 2024 to June 2024